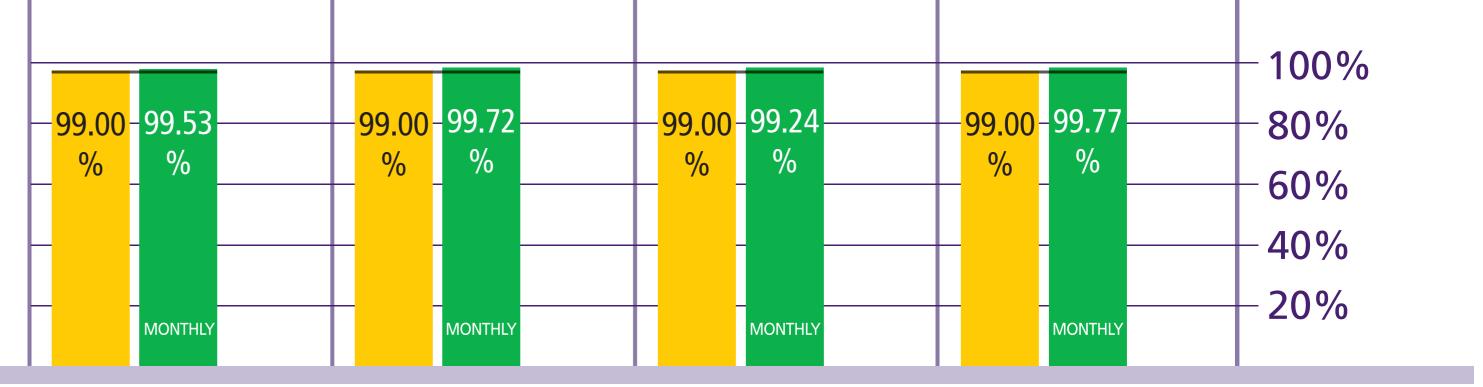

## Arrivals Reclaim Service availability

We welcome your feedback: heathrowcustomerfeedback@baa.com

MONTHLY

heathrow.com © Heathrow Airport Limited 2010 DEM v1 0410

40%

20%

MONTHLY