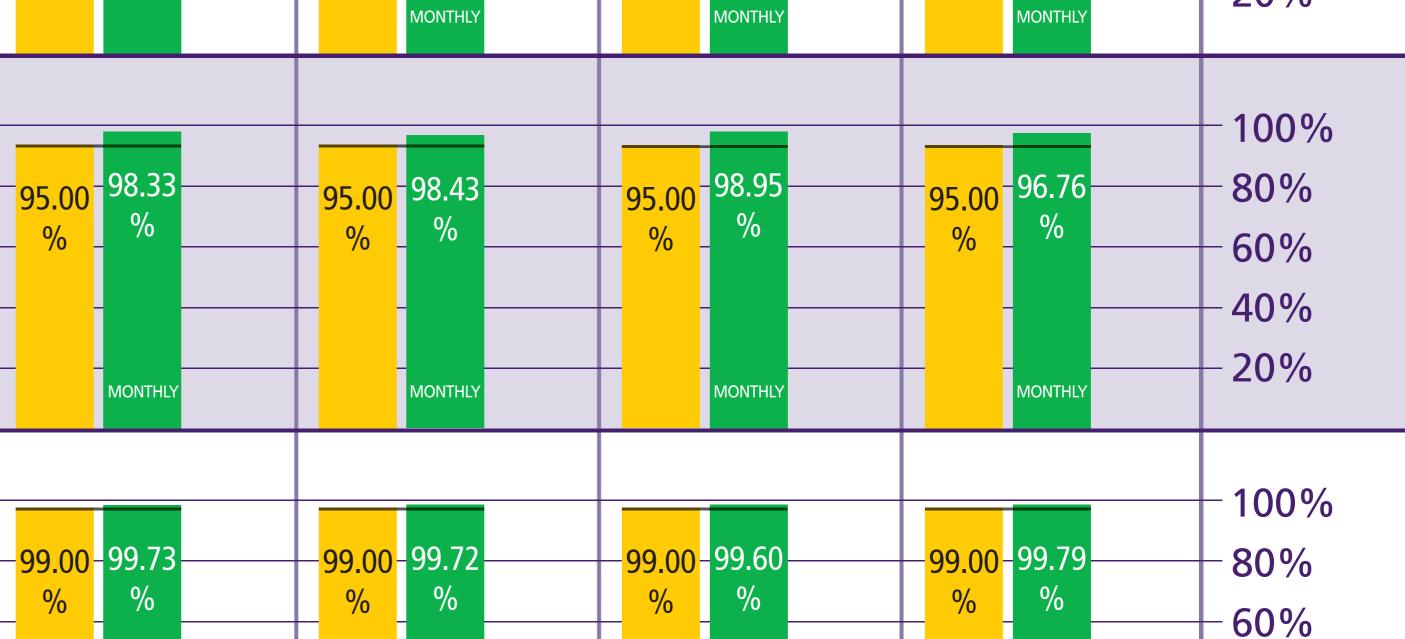

# How are we performing? September 2010

| As rated by 1= extremely poor and 5= excellent                                                                                                                                                                                                                                                                                                                                                                                                                                                                                                                                                                                                                                                                                                                                            | YEARLY MONTHLY                | YEARLY MONTHLY                                                                                                                                                                                                                                                                                                                                                                                                                                                                                                                                                                                                                                                                                                                                                                                                                                                                                                                                                                                                                                                                                                                                                                                                                                                                                                                                                                                                                                                                                                                                                                                                                                                                                                                                                                                                                                                                                                                                                                                                                                                                                                                                                                                                                                                                                                                                                                                                                                                                                                                                                                                                                                                                                                                                                                                                                                                                                                             | YEARLY MONTHLY                            | YEARLY MONTHLY                                                                                                                                                                                                                                                                                                                                                                                                                                                                                                                                                                                                                                                                                                                                                                                                                                                                                                                                                                                                                                                                                                                                                                                                                                                                                                                                                                                                                                                                                                                                                                                                                                                                                                                                                                                                                                                                                                                                                                                                                                                                                                                                                                                                                                                                                                                                                                                                                                                                                                                                                                                                                                                                                                                                                                                                                                                                                                           | - 1                                        |
|-------------------------------------------------------------------------------------------------------------------------------------------------------------------------------------------------------------------------------------------------------------------------------------------------------------------------------------------------------------------------------------------------------------------------------------------------------------------------------------------------------------------------------------------------------------------------------------------------------------------------------------------------------------------------------------------------------------------------------------------------------------------------------------------|-------------------------------|----------------------------------------------------------------------------------------------------------------------------------------------------------------------------------------------------------------------------------------------------------------------------------------------------------------------------------------------------------------------------------------------------------------------------------------------------------------------------------------------------------------------------------------------------------------------------------------------------------------------------------------------------------------------------------------------------------------------------------------------------------------------------------------------------------------------------------------------------------------------------------------------------------------------------------------------------------------------------------------------------------------------------------------------------------------------------------------------------------------------------------------------------------------------------------------------------------------------------------------------------------------------------------------------------------------------------------------------------------------------------------------------------------------------------------------------------------------------------------------------------------------------------------------------------------------------------------------------------------------------------------------------------------------------------------------------------------------------------------------------------------------------------------------------------------------------------------------------------------------------------------------------------------------------------------------------------------------------------------------------------------------------------------------------------------------------------------------------------------------------------------------------------------------------------------------------------------------------------------------------------------------------------------------------------------------------------------------------------------------------------------------------------------------------------------------------------------------------------------------------------------------------------------------------------------------------------------------------------------------------------------------------------------------------------------------------------------------------------------------------------------------------------------------------------------------------------------------------------------------------------------------------------------------------------|-------------------------------------------|--------------------------------------------------------------------------------------------------------------------------------------------------------------------------------------------------------------------------------------------------------------------------------------------------------------------------------------------------------------------------------------------------------------------------------------------------------------------------------------------------------------------------------------------------------------------------------------------------------------------------------------------------------------------------------------------------------------------------------------------------------------------------------------------------------------------------------------------------------------------------------------------------------------------------------------------------------------------------------------------------------------------------------------------------------------------------------------------------------------------------------------------------------------------------------------------------------------------------------------------------------------------------------------------------------------------------------------------------------------------------------------------------------------------------------------------------------------------------------------------------------------------------------------------------------------------------------------------------------------------------------------------------------------------------------------------------------------------------------------------------------------------------------------------------------------------------------------------------------------------------------------------------------------------------------------------------------------------------------------------------------------------------------------------------------------------------------------------------------------------------------------------------------------------------------------------------------------------------------------------------------------------------------------------------------------------------------------------------------------------------------------------------------------------------------------------------------------------------------------------------------------------------------------------------------------------------------------------------------------------------------------------------------------------------------------------------------------------------------------------------------------------------------------------------------------------------------------------------------------------------------------------------------------------------|--------------------------------------------|
| Flight InfoAccuracy and ease offinding flight information                                                                                                                                                                                                                                                                                                                                                                                                                                                                                                                                                                                                                                                                                                                                 | 4.2 4.2 4.3<br>YEARLY MONTHLY |                                                                                                                                                                                                                                                                                                                                                                                                                                                                                                                                                                                                                                                                                                                                                                                                                                                                                                                                                                                                                                                                                                                                                                                                                                                                                                                                                                                                                                                                                                                                                                                                                                                                                                                                                                                                                                                                                                                                                                                                                                                                                                                                                                                                                                                                                                                                                                                                                                                                                                                                                                                                                                                                                                                                                                                                                                                                                                                            | 4.2 4.3 4.1<br>YEARLY MONTHLY             | 4.2 4.3 4.2<br>YEARLY MONTHLY                                                                                                                                                                                                                                                                                                                                                                                                                                                                                                                                                                                                                                                                                                                                                                                                                                                                                                                                                                                                                                                                                                                                                                                                                                                                                                                                                                                                                                                                                                                                                                                                                                                                                                                                                                                                                                                                                                                                                                                                                                                                                                                                                                                                                                                                                                                                                                                                                                                                                                                                                                                                                                                                                                                                                                                                                                                                                            | - 5<br>- 4<br>- 3<br>- 2<br>- 1            |
| Departure Lounge<br>Seat Availability<br>Ease of finding a seatAs rated by 1= extremely poor and 5= excellent                                                                                                                                                                                                                                                                                                                                                                                                                                                                                                                                                                                                                                                                             | 3.8 4.0 4.1<br>YEARLY MONTHLY |                                                                                                                                                                                                                                                                                                                                                                                                                                                                                                                                                                                                                                                                                                                                                                                                                                                                                                                                                                                                                                                                                                                                                                                                                                                                                                                                                                                                                                                                                                                                                                                                                                                                                                                                                                                                                                                                                                                                                                                                                                                                                                                                                                                                                                                                                                                                                                                                                                                                                                                                                                                                                                                                                                                                                                                                                                                                                                                            | 3.8 4.2 4.2<br>YEARLY MONTHLY             | 3.8 4.0 3.8<br>YEARLY MONTHLY                                                                                                                                                                                                                                                                                                                                                                                                                                                                                                                                                                                                                                                                                                                                                                                                                                                                                                                                                                                                                                                                                                                                                                                                                                                                                                                                                                                                                                                                                                                                                                                                                                                                                                                                                                                                                                                                                                                                                                                                                                                                                                                                                                                                                                                                                                                                                                                                                                                                                                                                                                                                                                                                                                                                                                                                                                                                                            | - 5<br>- 4<br>- 3<br>- 2<br>- 1            |
| Figure 1Figure 1Figure 2Figure 2< |                               | 95.00<br>% 89.80<br>% 96.00<br>% 96.00 | 99.91<br>95.00<br>% 99.91<br>% 99.97<br>% | 90.84<br>% 81.53<br>% 83.86<br>% 90.84<br>% 81.53<br>% 90.84<br>% 90.84%<br>% 90.84%<br>% 90.84%<br>% 90.84%<br>% 90.84%<br>% 90.84%<br>% 90.84%<br>% 90.84%<br>% 90.84% | - 100%<br>- 80%<br>- 60%<br>- 40%<br>- 20% |

YEARLY MONTHLY

۲