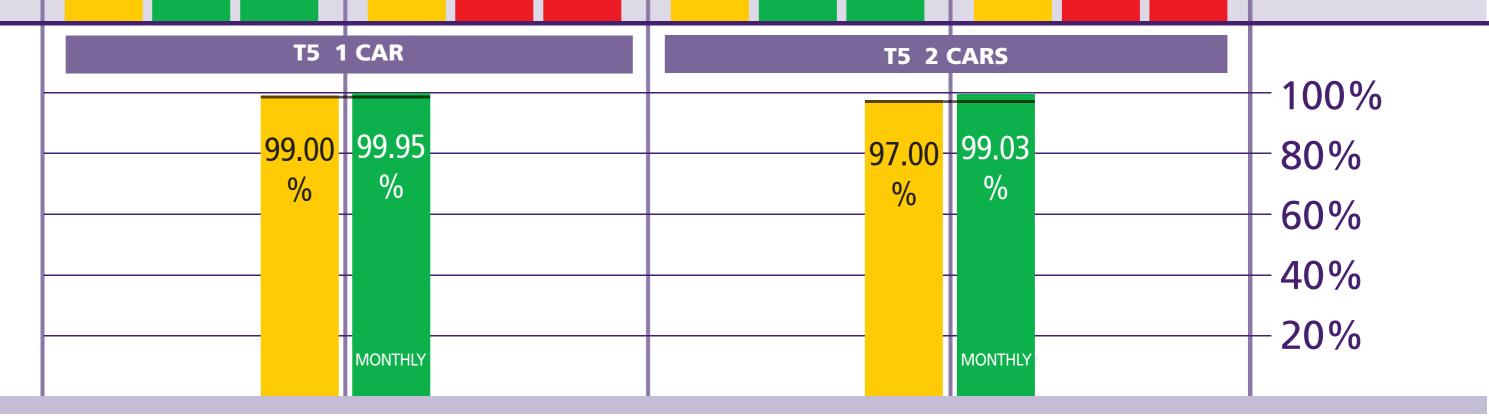

| Terminal 5 - Service Quality Rebate                | Month  |        |                    |          | Year to date * |                       |
|----------------------------------------------------|--------|--------|--------------------|----------|----------------|-----------------------|
| September-2010                                     | Actual | Target | Target<br>achieved | £ Rebate | £ Rebate       | Number of<br>failures |
| Departure lounge seat availability                 | 4.0    | 3.8    | Yes                | 0        | 0              | 0                     |
| Cleanliness                                        | 4.2    | 3.9    | Yes                | 0        | 0              | 0                     |
| Wayfinding                                         | 4.2    | 4.0    | Yes                | 0        | 0              | 0                     |
| Flight information                                 | 4.3    | 4.2    | Yes                | 0        | 0              | 0                     |
| Central security queues - Times queue <5 minutes   | 95.88% | 95.00% | Yes                | 0        | 0              | 0                     |
| Central security queues - Times queue = 10 minutes | 99.52% | 99.00% | Yes                | 0        |                | U U                   |
| Passenger sensitive equipment (general)            | 99.79% | 99.00% | Yes                | 0        | 0              | 0                     |
| Passenger sensitive equipment (priority)           | 99.86% | 99.00% | Yes                | 0        | 0              | 0                     |
| Arrivals reclaim (baggage carousels)               | 99.77% | 99.00% | Yes                | 0        | 0              | 0                     |
| Stands                                             | 99.57% | 99.00% | Yes                | 0        | 0              | 0                     |
| Jetties                                            | 99.60% | 99.00% | Yes                | 0        | 0              | 0                     |
| FEGP                                               | 99.71% | 99.00% | Yes                | 0        | 0              | 0                     |
| Pre-conditioned air                                | 88.84% | 98.00% | No                 | N/A      | N/A            | 6                     |
| Stand entry guidance                               | 99.87% | 99.00% | Yes                | 0        | 0              | 0                     |
| Transfer search                                    | 96.76% | 95.00% | Yes                | 0        | 0              | 0                     |
| Staff search                                       | 99.05% | 95.00% | Yes                | 0        | 0              | 0                     |
| Control posts search                               | 95.72% | 95.00% | Yes                | 0        | 0              | 0                     |
| Pier service                                       | 81.53% | 90.84% | No                 | 184,842  | 1,109,052      | 6                     |
| Transit system - % time one car available          | 99.95% | 99.00% | Yes                | 0        | C              | 0                     |
| Transit system - % time two cars available         | 99.03% | 97.00% | Yes                |          |                |                       |
| Total                                              |        |        |                    | 184,842  | 1,109,052      | 12                    |

## **Terminal 5 Transit**

Service availability

YEARLY MONTHLY

YEARLY MONTHLY

Availability measured over a month

We welcome your feedback: heathrowcustomerfeedback@baa.com

YEARLY MONTHLY

heathrow.com © Heathrow Airport Limited 2010 DEM v1 0410