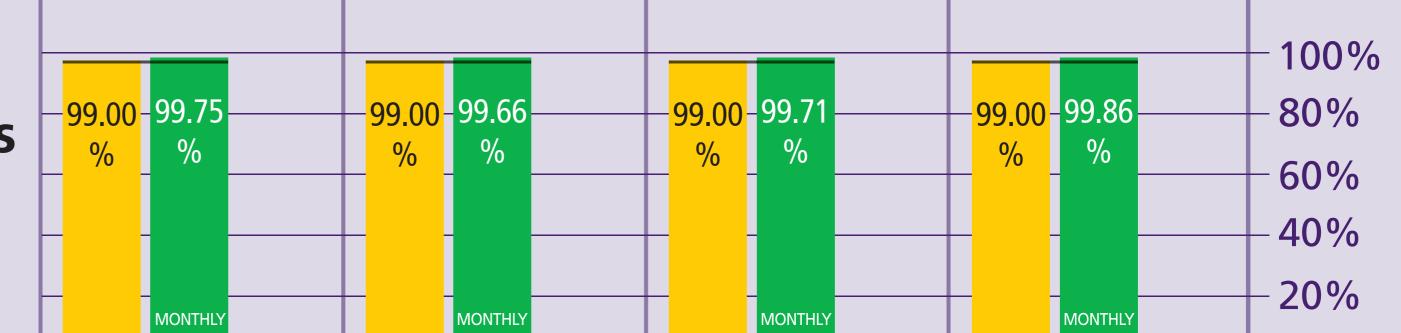

# How are we performing? September 2010

Security waiting time for transfer passengers queue < 10mins

Based on 15min time periods measured

Lifts, escalators & passenger conveyors Service availability

MONTHLY

Lifts, escalators & passenger conveyors (passenger critical)

Service availability

MONTHLY