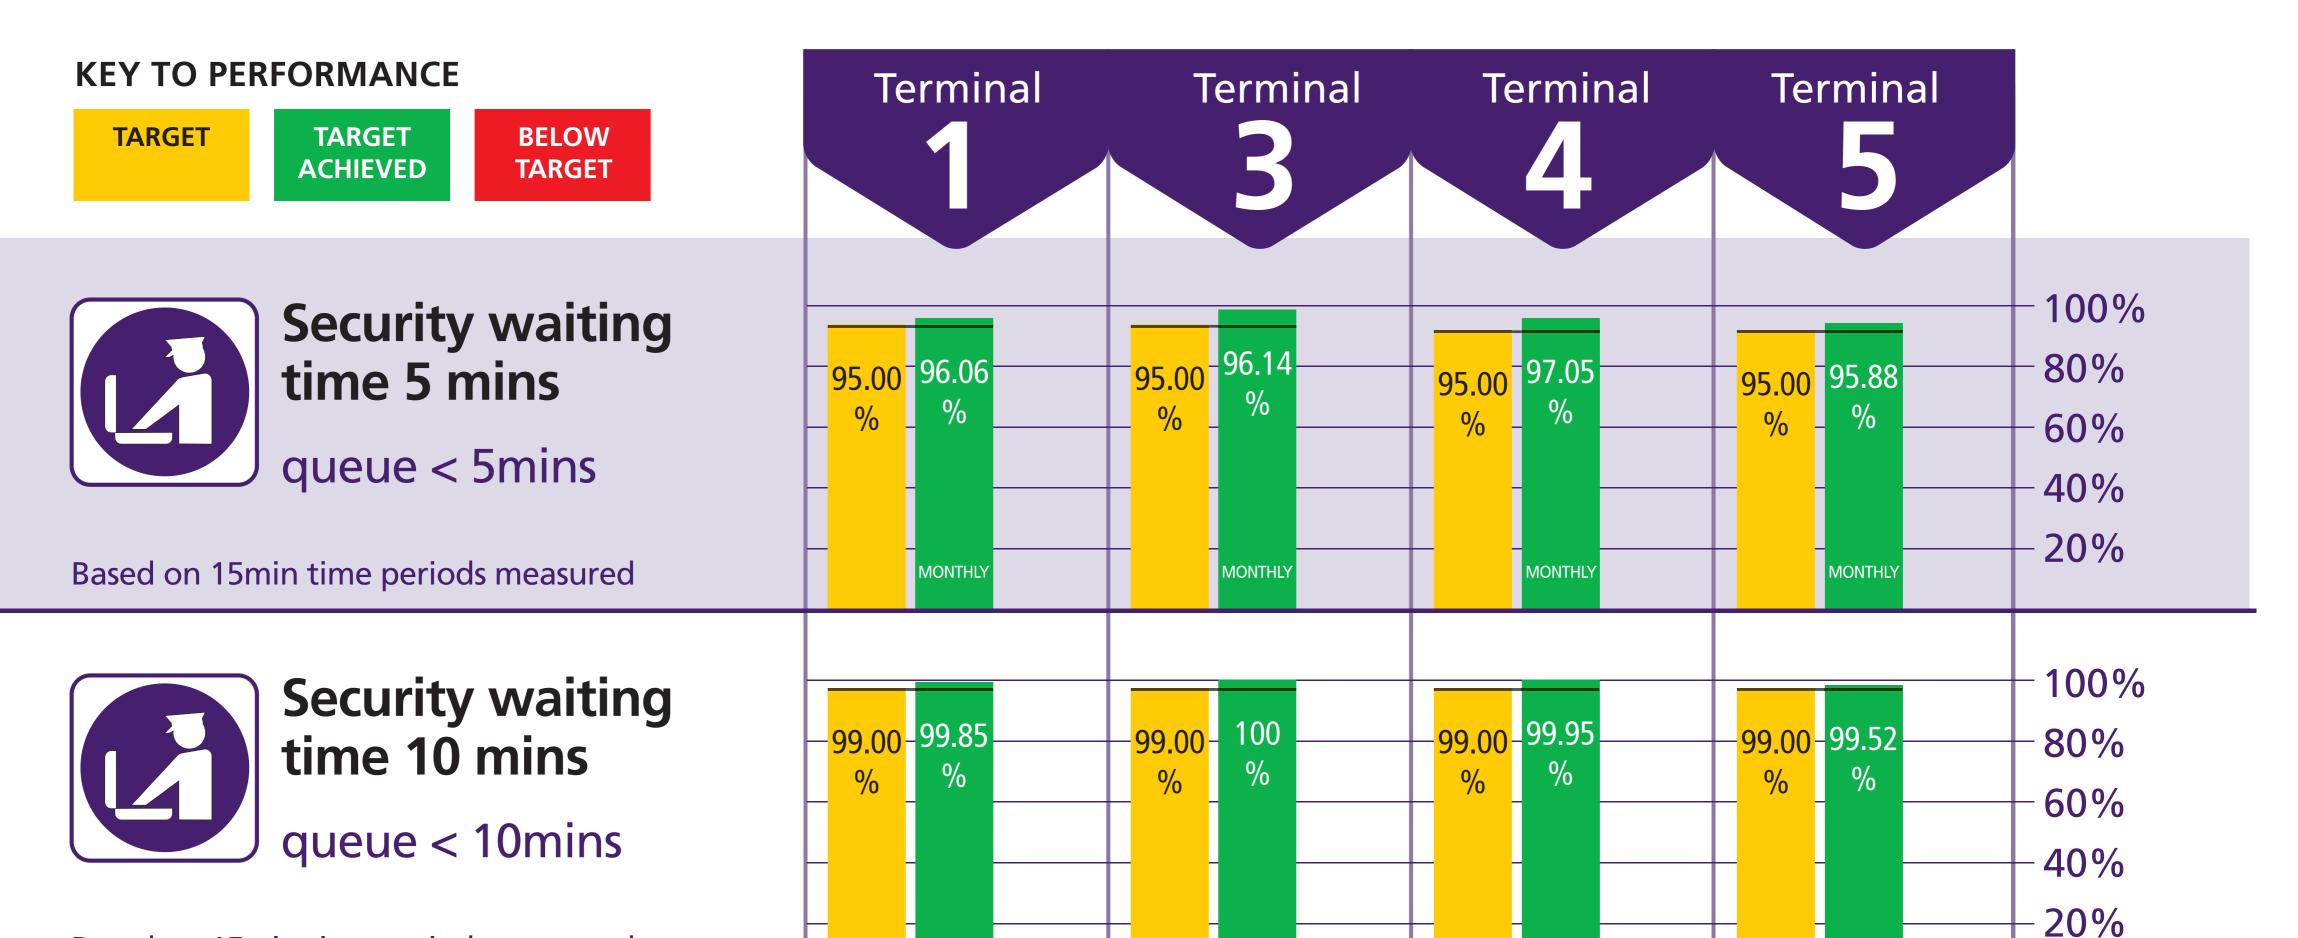

# How are we performing? September 2010

Security waiting time for transfer passengers queue < 10mins

Based on 15min time periods measured

Lifts, escalators & passenger conveyors Service availability

MONTHLY