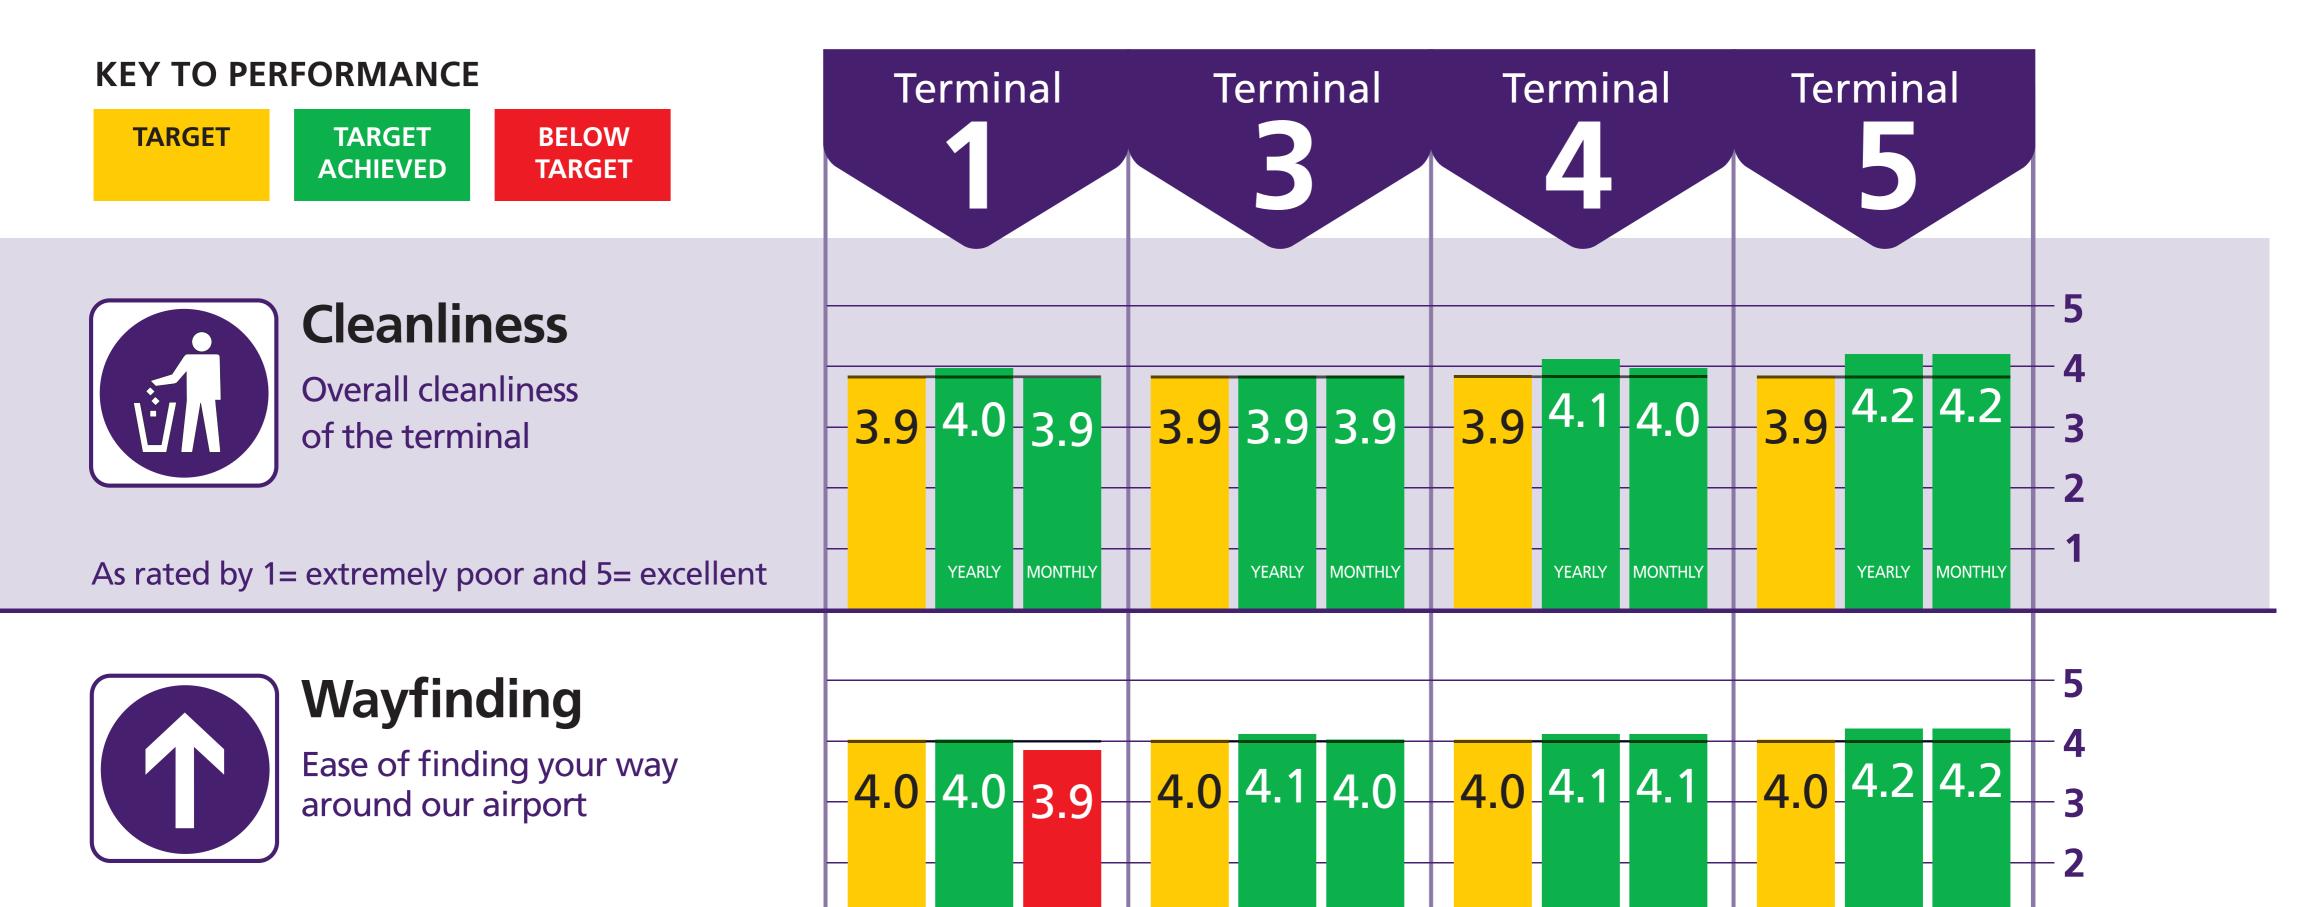

# How are we performing? September 2010

| As rated by 1= extremely poor and 5= excellent                                                                                                                                                                                                                                                                                                                                                                                                                                                                                                                                                                                                                                                                                                                                            | YEARLY MONTHLY                | YEARLY MONTHLY                                                                                                                                                                                                                                                                                                                                                                                                                                                                                                                                                                                                                                                                                                                                                                                                                                                                                                                                                                                                                                                                                                                                                                                                                                                                                                                                                                                                                                                                                                                                                                                                                                                                                                                                                                                                                                                                                                                                                                                                                                                                                                                                                                                                                                                                                                                                                                                                                                                                                                                                                                                                                                                                                                                                                                                                                                                                                                             | YEARLY MONTHLY                            | YEARLY MONTHLY                                                                                                                                                                                                                                                                                                                                                                                                                                                                                                                                                                                                                                                                                                                                                                                                                                                                                                                                                                                                                                                                                                                                                                                                                                                                                                                                                                                                                                                                                                                                                                                                                                                                                                                                                                                                                                                                                                                                                                                                                                                                                                                                                                                                                                                                                                                                                                                                                                                                                                                                                                                                                                                                                                                                                                                                                                                                                                           | - 1                                        |
|-------------------------------------------------------------------------------------------------------------------------------------------------------------------------------------------------------------------------------------------------------------------------------------------------------------------------------------------------------------------------------------------------------------------------------------------------------------------------------------------------------------------------------------------------------------------------------------------------------------------------------------------------------------------------------------------------------------------------------------------------------------------------------------------|-------------------------------|----------------------------------------------------------------------------------------------------------------------------------------------------------------------------------------------------------------------------------------------------------------------------------------------------------------------------------------------------------------------------------------------------------------------------------------------------------------------------------------------------------------------------------------------------------------------------------------------------------------------------------------------------------------------------------------------------------------------------------------------------------------------------------------------------------------------------------------------------------------------------------------------------------------------------------------------------------------------------------------------------------------------------------------------------------------------------------------------------------------------------------------------------------------------------------------------------------------------------------------------------------------------------------------------------------------------------------------------------------------------------------------------------------------------------------------------------------------------------------------------------------------------------------------------------------------------------------------------------------------------------------------------------------------------------------------------------------------------------------------------------------------------------------------------------------------------------------------------------------------------------------------------------------------------------------------------------------------------------------------------------------------------------------------------------------------------------------------------------------------------------------------------------------------------------------------------------------------------------------------------------------------------------------------------------------------------------------------------------------------------------------------------------------------------------------------------------------------------------------------------------------------------------------------------------------------------------------------------------------------------------------------------------------------------------------------------------------------------------------------------------------------------------------------------------------------------------------------------------------------------------------------------------------------------------|-------------------------------------------|--------------------------------------------------------------------------------------------------------------------------------------------------------------------------------------------------------------------------------------------------------------------------------------------------------------------------------------------------------------------------------------------------------------------------------------------------------------------------------------------------------------------------------------------------------------------------------------------------------------------------------------------------------------------------------------------------------------------------------------------------------------------------------------------------------------------------------------------------------------------------------------------------------------------------------------------------------------------------------------------------------------------------------------------------------------------------------------------------------------------------------------------------------------------------------------------------------------------------------------------------------------------------------------------------------------------------------------------------------------------------------------------------------------------------------------------------------------------------------------------------------------------------------------------------------------------------------------------------------------------------------------------------------------------------------------------------------------------------------------------------------------------------------------------------------------------------------------------------------------------------------------------------------------------------------------------------------------------------------------------------------------------------------------------------------------------------------------------------------------------------------------------------------------------------------------------------------------------------------------------------------------------------------------------------------------------------------------------------------------------------------------------------------------------------------------------------------------------------------------------------------------------------------------------------------------------------------------------------------------------------------------------------------------------------------------------------------------------------------------------------------------------------------------------------------------------------------------------------------------------------------------------------------------------------|--------------------------------------------|
| Flight InfoAccuracy and ease offinding flight information                                                                                                                                                                                                                                                                                                                                                                                                                                                                                                                                                                                                                                                                                                                                 | 4.2 4.2 4.3<br>YEARLY MONTHLY |                                                                                                                                                                                                                                                                                                                                                                                                                                                                                                                                                                                                                                                                                                                                                                                                                                                                                                                                                                                                                                                                                                                                                                                                                                                                                                                                                                                                                                                                                                                                                                                                                                                                                                                                                                                                                                                                                                                                                                                                                                                                                                                                                                                                                                                                                                                                                                                                                                                                                                                                                                                                                                                                                                                                                                                                                                                                                                                            | 4.2 4.3 4.1<br>YEARLY MONTHLY             | 4.2 4.3 4.2<br>YEARLY MONTHLY                                                                                                                                                                                                                                                                                                                                                                                                                                                                                                                                                                                                                                                                                                                                                                                                                                                                                                                                                                                                                                                                                                                                                                                                                                                                                                                                                                                                                                                                                                                                                                                                                                                                                                                                                                                                                                                                                                                                                                                                                                                                                                                                                                                                                                                                                                                                                                                                                                                                                                                                                                                                                                                                                                                                                                                                                                                                                            | - 5<br>- 4<br>- 3<br>- 2<br>- 1            |
| Departure Lounge<br>Seat Availability<br>Ease of finding a seatAs rated by 1= extremely poor and 5= excellent                                                                                                                                                                                                                                                                                                                                                                                                                                                                                                                                                                                                                                                                             | 3.8 4.0 4.1<br>YEARLY MONTHLY |                                                                                                                                                                                                                                                                                                                                                                                                                                                                                                                                                                                                                                                                                                                                                                                                                                                                                                                                                                                                                                                                                                                                                                                                                                                                                                                                                                                                                                                                                                                                                                                                                                                                                                                                                                                                                                                                                                                                                                                                                                                                                                                                                                                                                                                                                                                                                                                                                                                                                                                                                                                                                                                                                                                                                                                                                                                                                                                            | 3.8 4.2 4.2<br>YEARLY MONTHLY             | 3.8 4.0 3.8<br>YEARLY MONTHLY                                                                                                                                                                                                                                                                                                                                                                                                                                                                                                                                                                                                                                                                                                                                                                                                                                                                                                                                                                                                                                                                                                                                                                                                                                                                                                                                                                                                                                                                                                                                                                                                                                                                                                                                                                                                                                                                                                                                                                                                                                                                                                                                                                                                                                                                                                                                                                                                                                                                                                                                                                                                                                                                                                                                                                                                                                                                                            | - 5<br>- 4<br>- 3<br>- 2<br>- 1            |
| Figure 1Figure 1Figure 2Figure 2< |                               | 95.00<br>% 89.80<br>% 96.00<br>% 96.00 | 99.91<br>95.00<br>% 99.91<br>% 99.97<br>% | 90.84<br>% 81.53<br>% 83.86<br>% 90.84<br>% 81.53<br>% 90.84<br>% 90.84%<br>% 90.84%<br>% 90.84%<br>% 90.84%<br>% 90.84%<br>% 90.84%<br>% 90.84%<br>% 90.84%<br>% 90.84% | - 100%<br>- 80%<br>- 60%<br>- 40%<br>- 20% |