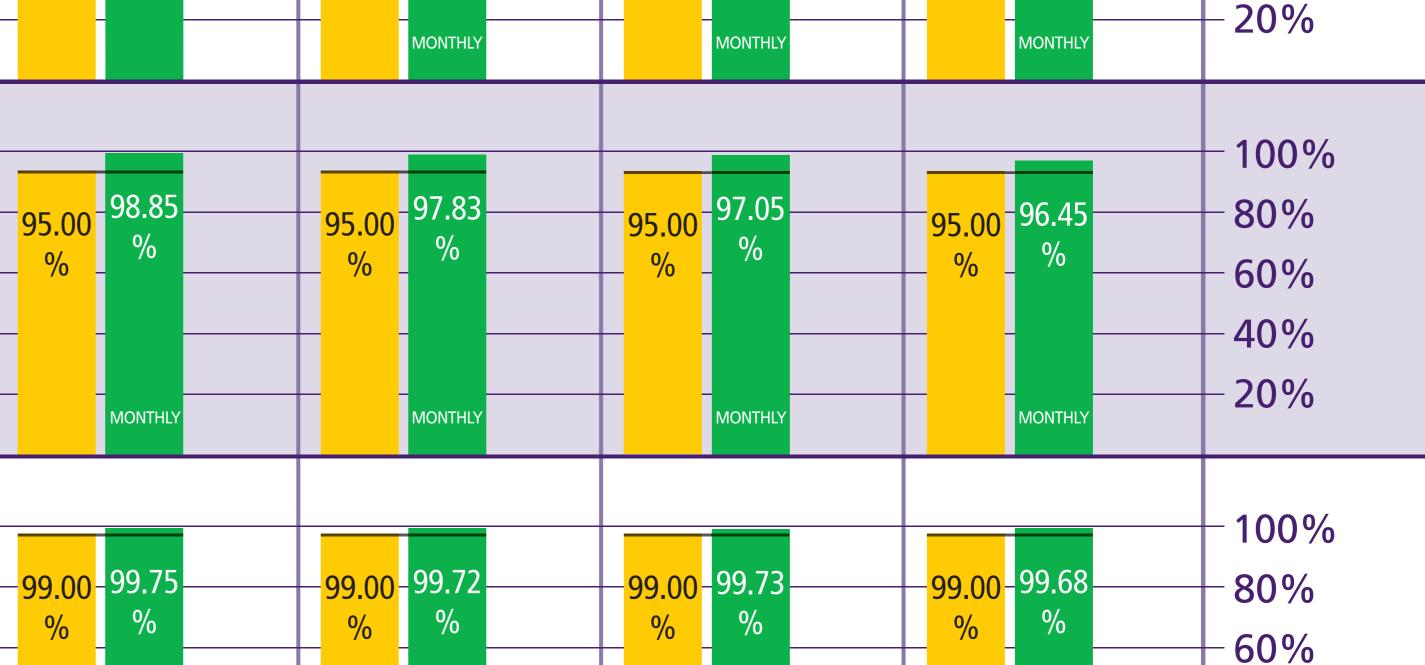

## May 2011

| KEY TO MONTHLY PERFORMANCE   TARGET TARGET   TARGET BELOW   TARGET TARGET                                                                                                                                                                                                                                            | Terminal                          | Terminal                                                                                                                                                                                                                                                                                                                                                                                                                                                                                                                                                                                                                                                                                                                                                                                                                                                                                                                                                                                                                                                                                                                                                                                                                                                                                                                                                                                                                                                                                                                                                                                                                                                                                                                                                                                                                                                                                                                                                                                                                                                                                                                                                                                                                                                                                                                                                                                                                                                                                                                                                                                                                                                                                                                                                                                                                                                                                                                   | Terminal                         | Terminal                      |                                            |
|----------------------------------------------------------------------------------------------------------------------------------------------------------------------------------------------------------------------------------------------------------------------------------------------------------------------|-----------------------------------|----------------------------------------------------------------------------------------------------------------------------------------------------------------------------------------------------------------------------------------------------------------------------------------------------------------------------------------------------------------------------------------------------------------------------------------------------------------------------------------------------------------------------------------------------------------------------------------------------------------------------------------------------------------------------------------------------------------------------------------------------------------------------------------------------------------------------------------------------------------------------------------------------------------------------------------------------------------------------------------------------------------------------------------------------------------------------------------------------------------------------------------------------------------------------------------------------------------------------------------------------------------------------------------------------------------------------------------------------------------------------------------------------------------------------------------------------------------------------------------------------------------------------------------------------------------------------------------------------------------------------------------------------------------------------------------------------------------------------------------------------------------------------------------------------------------------------------------------------------------------------------------------------------------------------------------------------------------------------------------------------------------------------------------------------------------------------------------------------------------------------------------------------------------------------------------------------------------------------------------------------------------------------------------------------------------------------------------------------------------------------------------------------------------------------------------------------------------------------------------------------------------------------------------------------------------------------------------------------------------------------------------------------------------------------------------------------------------------------------------------------------------------------------------------------------------------------------------------------------------------------------------------------------------------------|----------------------------------|-------------------------------|--------------------------------------------|
| <b>PIER SERVICE</b><br>Percentage of passengers<br>embarking and disembarking<br>directly into the terminal building<br>Please note: pier service targets change monthly.<br>A pass/fail on an annual basis will depend on the<br>monthly target. Terminal 3 Pier Service score is reported<br>one month in arrears. | 94.00<br>%<br>97.05<br>97.67<br>% |                                                                                                                                                                                                                                                                                                                                                                                                                                                                                                                                                                                                                                                                                                                                                                                                                                                                                                                                                                                                                                                                                                                                                                                                                                                                                                                                                                                                                                                                                                                                                                                                                                                                                                                                                                                                                                                                                                                                                                                                                                                                                                                                                                                                                                                                                                                                                                                                                                                                                                                                                                                                                                                                                                                                                                                                                                                                                                                            | 95.00<br>% 99.86<br>% 99.63<br>% | 94.54<br>% 82.48 82.91<br>% % | - 100%<br>- 80%<br>- 60%<br>- 40%<br>- 20% |
| <b>STAND</b><br><b>AVAILABILITY</b><br>Service Availability                                                                                                                                                                                                                                                          | -99.00 -99.65<br>%<br>            | 99.00-99.72                                                                                                                                                                                                                                                                                                                                                                                                                                                                                                                                                                                                                                                                                                                                                                                                                                                                                                                                                                                                                                                                                                                                                                                                                                                                                                                                                                                                                                                                                                                                                                                                                                                                                                                                                                                                                                                                                                                                                                                                                                                                                                                                                                                                                                                                                                                                                                                                                                                                                                                                                                                                                                                                                                                                                                                                                                                                                                                | 99.00<br>% 99.90<br>%<br>MONTHLY | -99.00<br>% -99.77<br>%       | - 100%<br>- 80%<br>- 60%<br>- 40%<br>- 20% |
| <b>FIXED ELECTRICAL</b><br><b>GROUND POWER</b><br>Service Availability                                                                                                                                                                                                                                               | -99.00<br>% -99.05<br>%           | 99.00<br>% 99.58<br>% 99.59<br>% 99.58<br>% 99.59<br>% 99.50<br>% 99.50 | 99.00<br>% 99.55<br>%            | 99.00<br>% 99.59<br>%         | - 100%<br>- 80%<br>- 60%<br>- 40%<br>- 20% |
| <b>STAND ENTRY</b><br><b>GUIDANCE</b><br>Service Availability                                                                                                                                                                                                                                                        | -99.00 - 99.86<br>%               | 99.00-100 99.00<br>% 90.00<br>% 90.0   | 99.00<br>% 99.96<br>%            | 99.00<br>% 99.86<br>%         | - 100%<br>- 80%<br>- 60%<br>- 40%<br>- 20% |
| <b>ARRIVALS RECLAIM</b><br>(Baggage carousels)<br>Service Availability                                                                                                                                                                                                                                               | -99.00<br>% -99.42<br>%           | 99.00<br>% 99.62 99.62 99.62 99.62 99.60 99.60 99.60 99.60 99.60 99.60 99.60 99.60 99.60 99.60 99.60 99.60 99.60 99.60 9                                                                                                                                                                                                                                                                                                                                                                                                                                                                                                                                                                                                                                                                                                                                                                                                                                                                                                                                                                                                                                                                                                                                                                                                                                                                                                                                                                                                                                                                                                                                                                                                                                                                                                                                                                                                                                                                                                                                                                                                                                                                                                                                                                                                                                                                                                                                                                                                                                                                                                                                                                                                                                                                                                                                                                                                   | 99.00<br>% 99.69<br>%            | 99.00<br>%<br>99.80<br>%      | - 100%<br>- 80%<br>- 60%<br>- 40%<br>- 20% |
| AERODROME<br>CONGESTION TERM<br>The scheme by which third<br>parties are compensated<br>for material events which<br>impacted the airfield                                                                                                                                                                           | <b>£0k</b><br>March 11            | <b>£0k</b><br>APRIL 11                                                                                                                                                                                                                                                                                                                                                                                                                                                                                                                                                                                                                                                                                                                                                                                                                                                                                                                                                                                                                                                                                                                                                                                                                                                                                                                                                                                                                                                                                                                                                                                                                                                                                                                                                                                                                                                                                                                                                                                                                                                                                                                                                                                                                                                                                                                                                                                                                                                                                                                                                                                                                                                                                                                                                                                                                                                                                                     | £0<br>MAY 11                     | <b>)k</b><br>– £0             | k                                          |