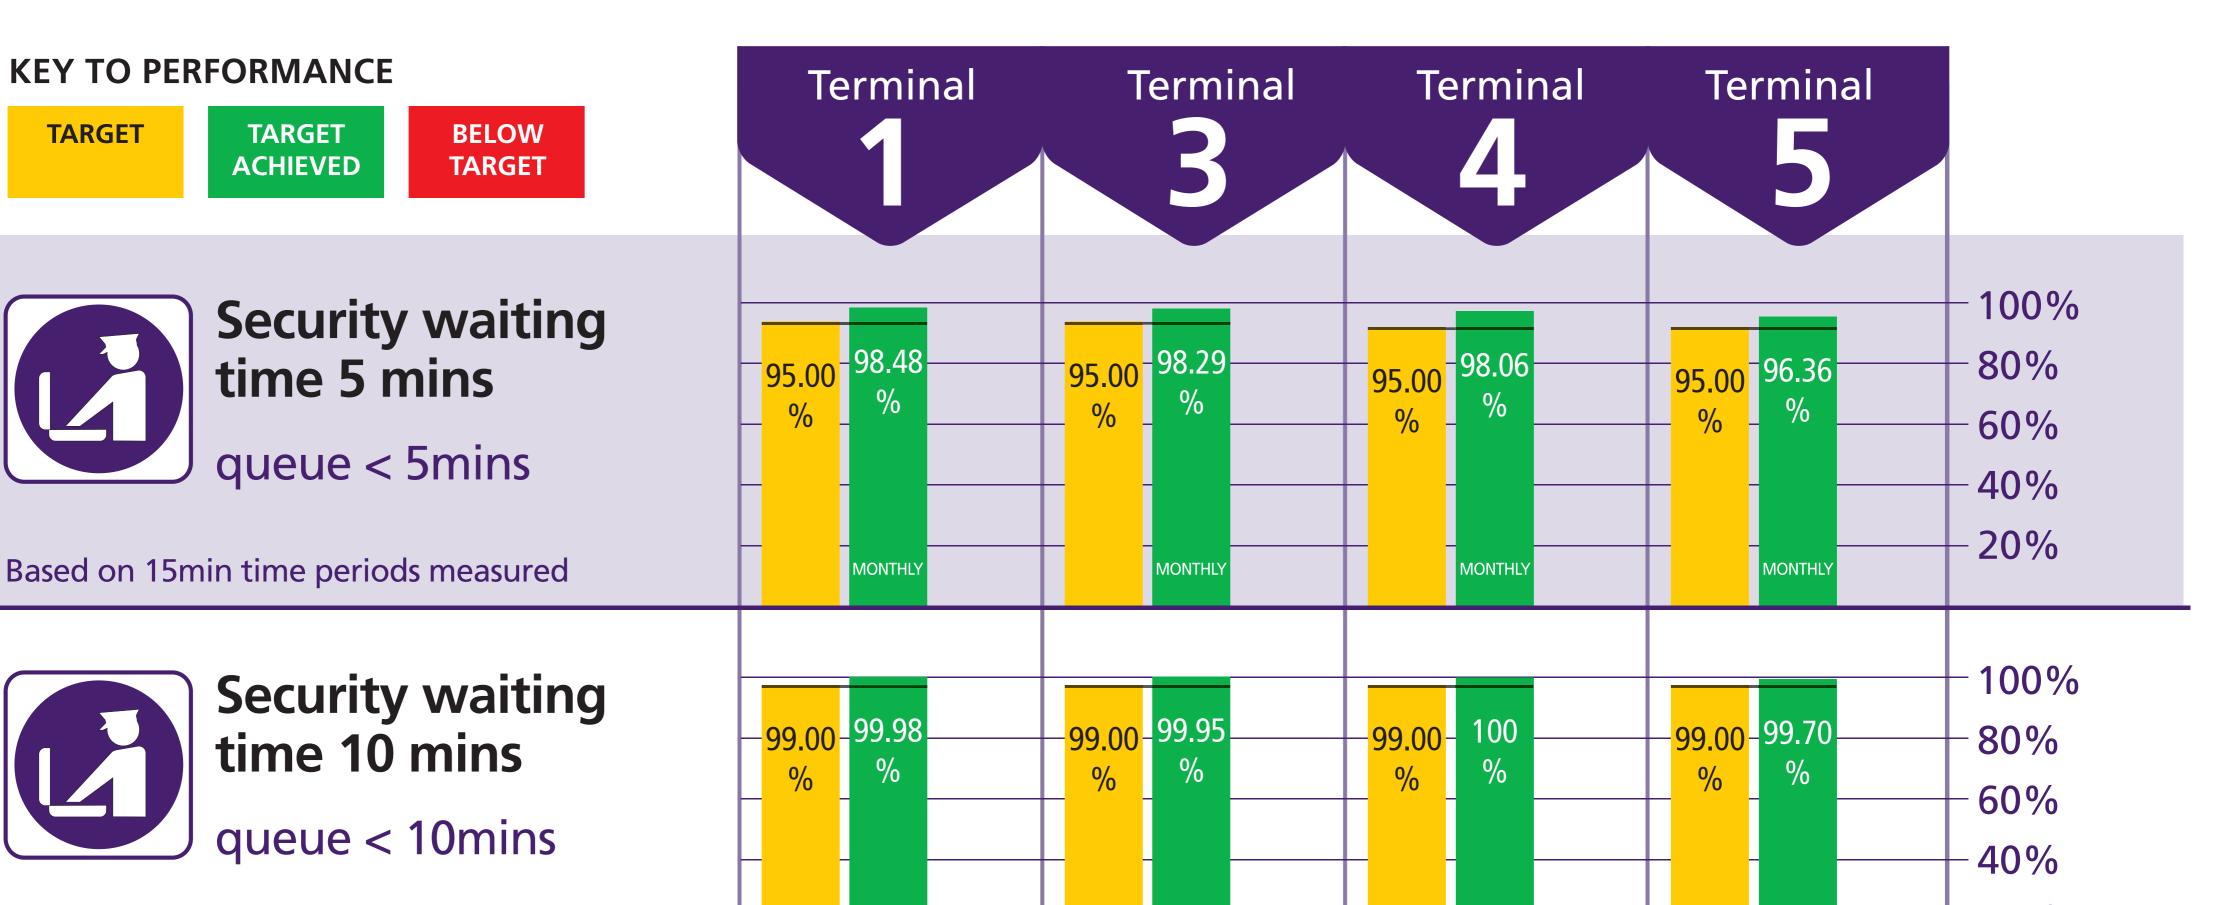

| Heathrow Terminal 1                                |         | Ma     | Year to date *     |          |          |                       |
|----------------------------------------------------|---------|--------|--------------------|----------|----------|-----------------------|
|                                                    | Actual  | Target | Target<br>achieved | Rebate £ | Rebate £ | Number of<br>failures |
| Departure lounge seat availability                 | 4.0     | 3.8    | Yes                | 0        | 0        | 0                     |
| Cleanliness                                        | 4.0     | 3.9    | Yes                | 0        | 0        | 0                     |
| Wayfinding                                         | 4.0     | 4.0    | Yes                | 0        | 0        | 0                     |
| Flight information                                 | 4.3     | 4.2    | Yes                | 0        | 0        | 0                     |
| Central security queues - Times queue <5 minutes   | 98.48%  | 95.00% | Yes                |          |          | 0                     |
| Central security queues - Times queue = 10 minutes | 99.98%  | 99.00% | Yes                | 0        | 0        | 0                     |
| Passenger sensitive equipment (general)            | 99.75%  | 99.00% | Yes                | 0        | 0        | 0                     |
| Passenger sensitive equipment (priority)           | 99.29%  | 99.00% | Yes                | 0        | 0        | 0                     |
| Arrivals reclaim (baggage carousels)               | 99.42%  | 99.00% | Yes                | 0        | 0        | 0                     |
| Stands                                             | 99.65%  | 99.00% | Yes                | 0        | 0        | 0                     |
| Jetties                                            | 99.35%  | 99.00% | Yes                | 0        | 0        | 0                     |
| FEGP                                               | 99.05%  | 99.00% | Yes                | 0        | 0        | 0                     |
| Stand entry guidance                               | 99.86%  | 99.00% | Yes                | 0        | 0        | 0                     |
| Transfer search                                    | 98.85%  | 95.00% | Yes                | 0        | 0        | 0                     |
| Staff search                                       | 100.00% | 95.00% | Yes                | 0        | 0        | 0                     |
| Control posts search                               | 96.96%  | 95.00% | Yes                | 0        | 0        | 0                     |
| Pier service                                       | 97.05%  | 94.00% | Yes                | 0        | 0        | 0                     |
| Total                                              |         |        |                    | 0        | 0        | 0                     |

Heathrow Making every journey better,

| Heathrow Terminal 3                                |         | Ma     | Year to date *     |          |          |                    |
|----------------------------------------------------|---------|--------|--------------------|----------|----------|--------------------|
|                                                    | Actual  | Target | Target<br>achieved | Rebate £ | Rebate £ | Number of failures |
| Departure lounge seat availability                 | 3.7     | 3.8    | No                 | 228,060  | 456,120  | 2                  |
| Cleanliness                                        | 3.9     | 3.9    | Yes                | 0        | 0        | 0                  |
| Wayfinding                                         | 4.1     | 4.0    | Yes                | 0        | 0        | 0                  |
| Flight information                                 | 4.3     | 4.2    | Yes                | 0        | 0        | 0                  |
| Central security queues - Times queue <5 minutes   | 98.29%  | 95.00% | Yes                |          | 0        | 0                  |
| Central security queues - Times queue = 10 minutes | 99.95%  | 99.00% | Yes                | 0        | 0        | 0                  |
| Passenger sensitive equipment (general)            | 99.72%  | 99.00% | Yes                | 0        | 0        | 0                  |
| Passenger sensitive equipment (priority)           | 99.67%  | 99.00% | Yes                | 0        | 0        | 0                  |
| Arrivals reclaim (baggage carousels)               | 99.62%  | 99.00% | Yes                | 0        | 0        | 0                  |
| Stands                                             | 99.72%  | 99.00% | Yes                | 0        | 0        | 0                  |
| Jetties                                            | 99.76%  | 99.00% | Yes                | 0        | 0        | 0                  |
| FEGP                                               | 99.58%  | 99.00% | Yes                | 0        | 0        | 0                  |
| Pre-conditioned air                                | 82.59%  | 98.00% | No                 | N/A      | N/A      | 2                  |
| Stand entry guidance                               | 100.00% | 99.00% | Yes                | 0        | 0        | 0                  |
| Transfer search                                    | 97.83%  | 95.00% | Yes                | 0        | 0        | 0                  |
| Staff search                                       | 99.77%  | 95.00% | Yes                | 0        | 0        | 0                  |
| Control posts search                               | 96.96%  | 95.00% | Yes                | 0        | 0        | 0                  |
| Pier service +                                     | 96.23%  | 94.93% | Yes                | 0        | 0        | 0                  |
|                                                    |         |        | 228,060            | 456,120  | 4        |                    |

| Heathrow Terminal 4                                |         | Ma     | Year to date *     |          |          |                    |
|----------------------------------------------------|---------|--------|--------------------|----------|----------|--------------------|
|                                                    | Actual  | Target | Target<br>achieved | Rebate £ | Rebate £ | Number of failures |
| Departure lounge seat availability                 | 4.1     | 3.8    | Yes                | 0        | 0        | 0                  |
| Cleanliness                                        | 4.1     | 3.9    | Yes                | 0        | 0        | 0                  |
| Wayfinding                                         | 4.1     | 4.0    | Yes                | 0        | 0        | 0                  |
| Flight information                                 | 4.3     | 4.2    | Yes                | 0        | 0        | 0                  |
| Central security queues - Times queue <5 minutes   | 98.06%  | 95.00% | Yes                |          |          |                    |
| Central security queues - Times queue = 10 minutes | 100.00% | 99.00% | Yes                | 0        | C        | 0                  |
| Passenger sensitive equipment (general)            | 99.73%  | 99.00% | Yes                | 0        | 0        | 0                  |
| Passenger sensitive equipment (priority)           | 99.71%  | 99.00% | Yes                | 0        | 0        | 0                  |
| Arrivals reclaim (baggage carousels)               | 99.69%  | 99.00% | Yes                | 0        | 0        | 0                  |
| Stands                                             | 99.90%  | 99.00% | Yes                | 0        | 0        | 0                  |
| Jetties                                            | 99.35%  | 99.00% | Yes                | 0        | 0        | 0                  |
| FEGP                                               | 99.55%  | 99.00% | Yes                | 0        | 0        | 0                  |
| Stand entry guidance                               | 99.96%  | 99.00% | Yes                | 0        | 0        | 0                  |
| Transfer search                                    | 97.05%  | 95.00% | Yes                | 0        | 0        | 0                  |
| Staff search                                       | 100.00% | 95.00% | Yes                | 0        | 0        | 0                  |
| Control posts search                               | 96.96%  | 95.00% | Yes                | 0        | 0        | 0                  |
| Pier service                                       | 99.86%  | 95.00% | Yes                | 0        | 0        | 0                  |
| Total                                              |         |        |                    | 0        | 0        | 0                  |

| Heathrow Terminal 5                                |        | Ma     | Year to date *     |          |          |                       |
|----------------------------------------------------|--------|--------|--------------------|----------|----------|-----------------------|
|                                                    | Actual | Target | Target<br>achieved | Rebate £ | Rebate £ | Number of<br>failures |
| Departure lounge seat availability                 | 4.0    | 3.8    | Yes                | 0        | 0        | 0                     |
| Cleanliness                                        | 4.2    | 3.9    | Yes                | 0        | 0        | 0                     |
| Wayfinding                                         | 4.2    | 4.0    | Yes                | 0        | 0        | 0                     |
| Flight information                                 | 4.3    | 4.2    | Yes                | 0        | 0        | 0                     |
| Central security queues - Times queue <5 minutes   | 96.36% | 95.00% | Yes                | 0        | 0        | 0                     |
| Central security queues - Times queue = 10 minutes | 99.70% | 99.00% | Yes                | 0        | 0        | 0                     |
| Passenger sensitive equipment (general)            | 99.68% | 99.00% | Yes                | 0        | 0        | 0                     |
| Passenger sensitive equipment (priority)           | 99.45% | 99.00% | Yes                | 0        | 0        | 0                     |
| Arrivals reclaim (baggage carousels)               | 99.80% | 99.00% | Yes                | 0        | 0        | 0                     |
| Stands                                             | 99.77% | 99.00% | Yes                | 0        | 0        | 0                     |
| Jetties                                            | 99.71% | 99.00% | Yes                | 0        | 0        | 0                     |
| FEGP                                               | 99.59% | 99.00% | Yes                | 0        | 0        | 0                     |
| Pre-conditioned air                                | 90.85% | 98.00% | No                 | N/A      | N/A      | 2                     |
| Stand entry guidance                               | 99.86% | 99.00% | Yes                | 0        | 0        | 0                     |
| Transfer search                                    | 96.45% | 95.00% | Yes                | 0        | 0        | 0                     |
| Staff search                                       | 99.50% | 95.00% | Yes                | 0        | 0        | 0                     |
| Control posts search                               | 96.96% | 95.00% | Yes                | 0        | 0        | 0                     |
| Pier service                                       | 82.48% | 94.54% | No                 | 207,972  | 415,944  | 2                     |
| Transit system - % time one car available          | 99.94% | 99.00% | Yes                | 0        | 0        | 0                     |
| Transit system - % time two cars available         | 98.52% | 97.00% | Yes                |          |          |                       |
| Total                                              |        |        |                    | 207,972  | 415,944  | 4                     |

# How are we performing?

Security waiting time for transfer passengers queue < 10mins

Based on 15min time periods measured

Lifts, escalators & passenger conveyors Service availability

MONTHLY

Lifts, escalators & passenger conveyors (passenger critical)