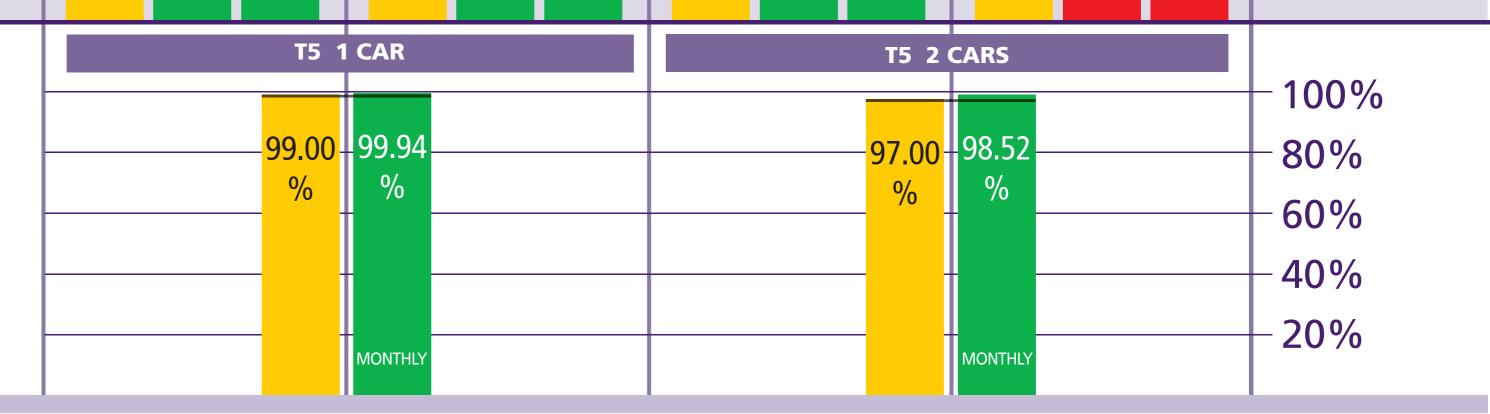

| Heathrow Terminal 5                                |        | Ma     | Year to date *     |          |          |                       |
|----------------------------------------------------|--------|--------|--------------------|----------|----------|-----------------------|
|                                                    | Actual | Target | Target<br>achieved | Rebate £ | Rebate £ | Number of<br>failures |
| Departure lounge seat availability                 | 4.0    | 3.8    | Yes                | 0        | 0        | 0                     |
| Cleanliness                                        | 4.2    | 3.9    | Yes                | 0        | 0        | 0                     |
| Wayfinding                                         | 4.2    | 4.0    | Yes                | 0        | 0        | 0                     |
| Flight information                                 | 4.3    | 4.2    | Yes                | 0        | 0        | 0                     |
| Central security queues - Times queue <5 minutes   | 96.36% | 95.00% | Yes                | 0        | 0        | 0                     |
| Central security queues - Times queue = 10 minutes | 99.70% | 99.00% | Yes                | 0        | 0        | 0                     |
| Passenger sensitive equipment (general)            | 99.68% | 99.00% | Yes                | 0        | 0        | 0                     |
| Passenger sensitive equipment (priority)           | 99.45% | 99.00% | Yes                | 0        | 0        | 0                     |
| Arrivals reclaim (baggage carousels)               | 99.80% | 99.00% | Yes                | 0        | 0        | 0                     |
| Stands                                             | 99.77% | 99.00% | Yes                | 0        | 0        | 0                     |
| Jetties                                            | 99.71% | 99.00% | Yes                | 0        | 0        | 0                     |
| FEGP                                               | 99.59% | 99.00% | Yes                | 0        | 0        | 0                     |
| Pre-conditioned air                                | 90.85% | 98.00% | No                 | N/A      | N/A      | 2                     |
| Stand entry guidance                               | 99.86% | 99.00% | Yes                | 0        | 0        | 0                     |
| Transfer search                                    | 96.45% | 95.00% | Yes                | 0        | 0        | 0                     |
| Staff search                                       | 99.50% | 95.00% | Yes                | 0        | 0        | 0                     |
| Control posts search                               | 96.96% | 95.00% | Yes                | 0        | 0        | 0                     |
| Pier service                                       | 82.48% | 94.54% | No                 | 207,972  | 415,944  | 2                     |
| Transit system - % time one car available          | 99.94% | 99.00% | Yes                | 0        | 0        | 0                     |
| Transit system - % time two cars available         | 98.52% | 97.00% | Yes                |          |          |                       |
| Total                                              |        |        |                    | 207,972  | 415,944  | 4                     |

## **Terminal 5 Transit**

Service availability

YEARLY MONTHLY

YEARLY MONTHLY

Availability measured over a month

arrears.

We welcome your feedback: heathrowcustomerfeedback@baa.com

YEARLY MONTHLY