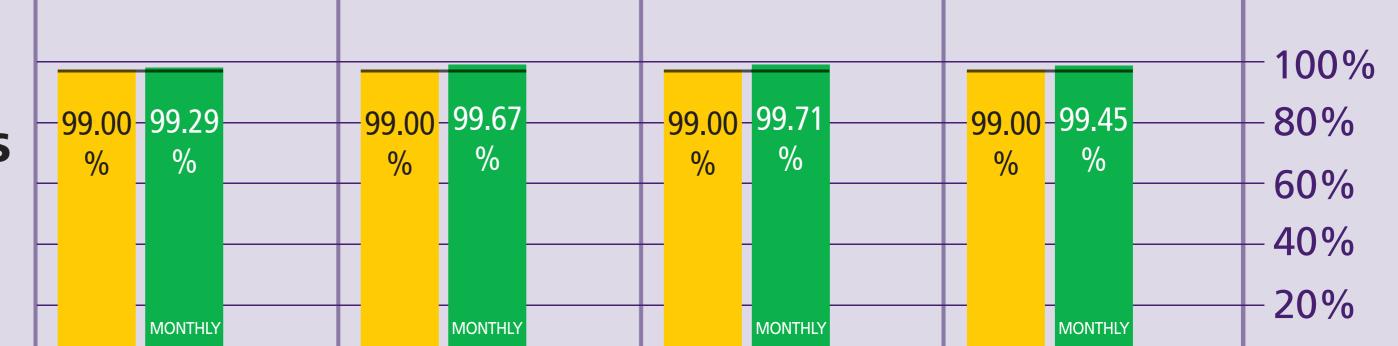

## May 2011

| KEY TO MONTHLY PERFORMANCE   TARGET TARGET   TARGET BELOW   TARGET TARGET                                                                                                                                                                                                                                            | Terminal                          | Terminal                                                                                                                                                                                                                                                                                                                                                                                                                                                                                                                                                                                                                                                                                                                                                                                                                                                                                                                                                                                                                                                                                                                                                                                                                                                                                                                                                                                                                                                                                                                                                                                                                                                                                                                                                                                                                                                                                                                                                                                                                                                                                                                                                                                                                                                                                                                                                                                                                                                                                                                                                                                                                                                                                                                                                                                                                                                                                                                   | Terminal                         | Terminal                      |                                            |
|----------------------------------------------------------------------------------------------------------------------------------------------------------------------------------------------------------------------------------------------------------------------------------------------------------------------|-----------------------------------|----------------------------------------------------------------------------------------------------------------------------------------------------------------------------------------------------------------------------------------------------------------------------------------------------------------------------------------------------------------------------------------------------------------------------------------------------------------------------------------------------------------------------------------------------------------------------------------------------------------------------------------------------------------------------------------------------------------------------------------------------------------------------------------------------------------------------------------------------------------------------------------------------------------------------------------------------------------------------------------------------------------------------------------------------------------------------------------------------------------------------------------------------------------------------------------------------------------------------------------------------------------------------------------------------------------------------------------------------------------------------------------------------------------------------------------------------------------------------------------------------------------------------------------------------------------------------------------------------------------------------------------------------------------------------------------------------------------------------------------------------------------------------------------------------------------------------------------------------------------------------------------------------------------------------------------------------------------------------------------------------------------------------------------------------------------------------------------------------------------------------------------------------------------------------------------------------------------------------------------------------------------------------------------------------------------------------------------------------------------------------------------------------------------------------------------------------------------------------------------------------------------------------------------------------------------------------------------------------------------------------------------------------------------------------------------------------------------------------------------------------------------------------------------------------------------------------------------------------------------------------------------------------------------------------|----------------------------------|-------------------------------|--------------------------------------------|
| <b>PIER SERVICE</b><br>Percentage of passengers<br>embarking and disembarking<br>directly into the terminal building<br>Please note: pier service targets change monthly.<br>A pass/fail on an annual basis will depend on the<br>monthly target. Terminal 3 Pier Service score is reported<br>one month in arrears. | 94.00<br>%<br>97.05<br>97.67<br>% |                                                                                                                                                                                                                                                                                                                                                                                                                                                                                                                                                                                                                                                                                                                                                                                                                                                                                                                                                                                                                                                                                                                                                                                                                                                                                                                                                                                                                                                                                                                                                                                                                                                                                                                                                                                                                                                                                                                                                                                                                                                                                                                                                                                                                                                                                                                                                                                                                                                                                                                                                                                                                                                                                                                                                                                                                                                                                                                            | 95.00<br>% 99.86<br>% 99.63<br>% | 94.54<br>% 82.48 82.91<br>% % | - 100%<br>- 80%<br>- 60%<br>- 40%<br>- 20% |
| <b>STAND</b><br><b>AVAILABILITY</b><br>Service Availability                                                                                                                                                                                                                                                          | -99.00 -99.65<br>%<br>            | 99.00-99.72                                                                                                                                                                                                                                                                                                                                                                                                                                                                                                                                                                                                                                                                                                                                                                                                                                                                                                                                                                                                                                                                                                                                                                                                                                                                                                                                                                                                                                                                                                                                                                                                                                                                                                                                                                                                                                                                                                                                                                                                                                                                                                                                                                                                                                                                                                                                                                                                                                                                                                                                                                                                                                                                                                                                                                                                                                                                                                                | 99.00<br>% 99.90<br>%<br>MONTHLY | -99.00<br>% -99.77<br>%       | - 100%<br>- 80%<br>- 60%<br>- 40%<br>- 20% |
| <b>FIXED ELECTRICAL</b><br><b>GROUND POWER</b><br>Service Availability                                                                                                                                                                                                                                               | -99.00<br>% -99.05<br>%           | 99.00<br>% 99.58<br>% 99.59<br>% 99.58<br>% 99.59<br>% 99.50<br>% 99.50 | 99.00<br>% 99.55<br>%            | 99.00<br>% 99.59<br>%         | - 100%<br>- 80%<br>- 60%<br>- 40%<br>- 20% |
| <b>STAND ENTRY</b><br><b>GUIDANCE</b><br>Service Availability                                                                                                                                                                                                                                                        | -99.00 - 99.86<br>%               | 99.00-100 99.00<br>% 90.00<br>% 90.0   | 99.00<br>% 99.96<br>%            | 99.00<br>% 99.86<br>%         | - 100%<br>- 80%<br>- 60%<br>- 40%<br>- 20% |
| <b>ARRIVALS RECLAIM</b><br>(Baggage carousels)<br>Service Availability                                                                                                                                                                                                                                               | -99.00<br>% -99.42<br>%           | 99.00<br>% 99.62 99.62 99.62 99.62 99.60 99.60 99.60 99.60 99.60 99.60 99.60 99.60 99.60 99.60 99.60 99.60 99.60 99.60 9                                                                                                                                                                                                                                                                                                                                                                                                                                                                                                                                                                                                                                                                                                                                                                                                                                                                                                                                                                                                                                                                                                                                                                                                                                                                                                                                                                                                                                                                                                                                                                                                                                                                                                                                                                                                                                                                                                                                                                                                                                                                                                                                                                                                                                                                                                                                                                                                                                                                                                                                                                                                                                                                                                                                                                                                   | 99.00<br>% 99.69<br>%            | 99.00<br>%<br>99.80<br>%      | - 100%<br>- 80%<br>- 60%<br>- 40%<br>- 20% |
| AERODROME<br>CONGESTION TERM<br>The scheme by which third<br>parties are compensated<br>for material events which<br>impacted the airfield                                                                                                                                                                           | <b>£0k</b><br>March 11            | <b>£0k</b><br>APRIL 11                                                                                                                                                                                                                                                                                                                                                                                                                                                                                                                                                                                                                                                                                                                                                                                                                                                                                                                                                                                                                                                                                                                                                                                                                                                                                                                                                                                                                                                                                                                                                                                                                                                                                                                                                                                                                                                                                                                                                                                                                                                                                                                                                                                                                                                                                                                                                                                                                                                                                                                                                                                                                                                                                                                                                                                                                                                                                                     | £0<br>MAY 11                     | <b>)k</b><br>– £0             | k                                          |