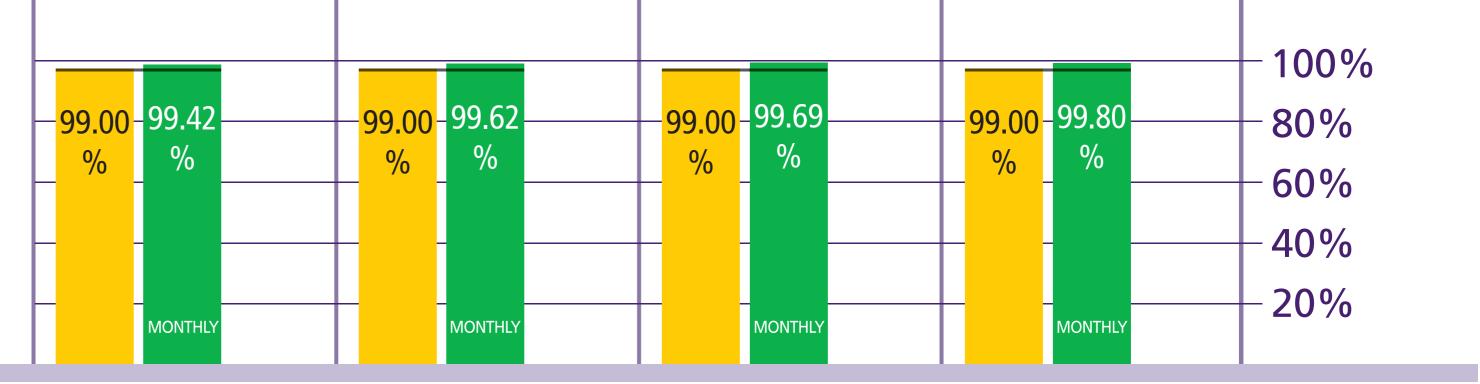

## May 2011

| KEY TO MONTHLY PERFORMANCE   TARGET TARGET   TARGET BELOW   TARGET TARGET                                                                                                                                                                                                                                            | Terminal                          | Terminal                                                                                                                                                                                                                                                                                                                                                                                                                                                                                                                                                                                                                                                                                                                                                                                                                                                                                                                                                                                                                                                                                                                                                                                                                                                                                                                                                                                                                                                                                                                                                                                                                                                                                                                                                                                                                                                                                                                                                                                                                                                                                                                                                                                                                                                                                                                                                                                                                                                                                                                                                                                                                                                                                                                                                                                                                                                                                                                   | Terminal                         | Terminal                      |                                            |
|----------------------------------------------------------------------------------------------------------------------------------------------------------------------------------------------------------------------------------------------------------------------------------------------------------------------|-----------------------------------|----------------------------------------------------------------------------------------------------------------------------------------------------------------------------------------------------------------------------------------------------------------------------------------------------------------------------------------------------------------------------------------------------------------------------------------------------------------------------------------------------------------------------------------------------------------------------------------------------------------------------------------------------------------------------------------------------------------------------------------------------------------------------------------------------------------------------------------------------------------------------------------------------------------------------------------------------------------------------------------------------------------------------------------------------------------------------------------------------------------------------------------------------------------------------------------------------------------------------------------------------------------------------------------------------------------------------------------------------------------------------------------------------------------------------------------------------------------------------------------------------------------------------------------------------------------------------------------------------------------------------------------------------------------------------------------------------------------------------------------------------------------------------------------------------------------------------------------------------------------------------------------------------------------------------------------------------------------------------------------------------------------------------------------------------------------------------------------------------------------------------------------------------------------------------------------------------------------------------------------------------------------------------------------------------------------------------------------------------------------------------------------------------------------------------------------------------------------------------------------------------------------------------------------------------------------------------------------------------------------------------------------------------------------------------------------------------------------------------------------------------------------------------------------------------------------------------------------------------------------------------------------------------------------------------|----------------------------------|-------------------------------|--------------------------------------------|
| <b>PIER SERVICE</b><br>Percentage of passengers<br>embarking and disembarking<br>directly into the terminal building<br>Please note: pier service targets change monthly.<br>A pass/fail on an annual basis will depend on the<br>monthly target. Terminal 3 Pier Service score is reported<br>one month in arrears. | 94.00<br>%<br>97.05<br>97.67<br>% |                                                                                                                                                                                                                                                                                                                                                                                                                                                                                                                                                                                                                                                                                                                                                                                                                                                                                                                                                                                                                                                                                                                                                                                                                                                                                                                                                                                                                                                                                                                                                                                                                                                                                                                                                                                                                                                                                                                                                                                                                                                                                                                                                                                                                                                                                                                                                                                                                                                                                                                                                                                                                                                                                                                                                                                                                                                                                                                            | 95.00<br>% 99.86<br>% 99.63<br>% | 94.54<br>% 82.48 82.91<br>% % | - 100%<br>- 80%<br>- 60%<br>- 40%<br>- 20% |
| <b>STAND</b><br><b>AVAILABILITY</b><br>Service Availability                                                                                                                                                                                                                                                          | -99.00 -99.65<br>%<br>            | 99.00-99.72                                                                                                                                                                                                                                                                                                                                                                                                                                                                                                                                                                                                                                                                                                                                                                                                                                                                                                                                                                                                                                                                                                                                                                                                                                                                                                                                                                                                                                                                                                                                                                                                                                                                                                                                                                                                                                                                                                                                                                                                                                                                                                                                                                                                                                                                                                                                                                                                                                                                                                                                                                                                                                                                                                                                                                                                                                                                                                                | 99.00<br>% 99.90<br>%<br>MONTHLY | -99.00<br>% -99.77<br>%       | - 100%<br>- 80%<br>- 60%<br>- 40%<br>- 20% |
| <b>FIXED ELECTRICAL</b><br><b>GROUND POWER</b><br>Service Availability                                                                                                                                                                                                                                               | -99.00<br>% -99.05<br>%           | 99.00<br>% 99.58<br>% 99.59<br>% 99.58<br>% 99.59<br>% 99.50<br>% 99.50 | 99.00<br>% 99.55<br>%            | 99.00<br>% 99.59<br>%         | - 100%<br>- 80%<br>- 60%<br>- 40%<br>- 20% |
| <b>STAND ENTRY</b><br><b>GUIDANCE</b><br>Service Availability                                                                                                                                                                                                                                                        | -99.00 - 99.86<br>%               | 99.00-100 99.00<br>% 90.00<br>% 90.0   | 99.00<br>% 99.96<br>%            | 99.00<br>% 99.86<br>%         | - 100%<br>- 80%<br>- 60%<br>- 40%<br>- 20% |
| <b>ARRIVALS RECLAIM</b><br>(Baggage carousels)<br>Service Availability                                                                                                                                                                                                                                               | -99.00<br>% -99.42<br>%           | 99.00<br>% 99.62 99.62 99.62 99.62 99.60 99.60 99.60 99.60 99.60 99.60 99.60 99.60 99.60 99.60 99.60 99.60 99.60 99.60 9                                                                                                                                                                                                                                                                                                                                                                                                                                                                                                                                                                                                                                                                                                                                                                                                                                                                                                                                                                                                                                                                                                                                                                                                                                                                                                                                                                                                                                                                                                                                                                                                                                                                                                                                                                                                                                                                                                                                                                                                                                                                                                                                                                                                                                                                                                                                                                                                                                                                                                                                                                                                                                                                                                                                                                                                   | 99.00<br>% 99.69<br>%            | 99.00<br>%<br>99.80<br>%      | - 100%<br>- 80%<br>- 60%<br>- 40%<br>- 20% |
| AERODROME<br>CONGESTION TERM<br>The scheme by which third<br>parties are compensated<br>for material events which<br>impacted the airfield                                                                                                                                                                           | <b>£0k</b><br>March 11            | <b>£0k</b><br>APRIL 11                                                                                                                                                                                                                                                                                                                                                                                                                                                                                                                                                                                                                                                                                                                                                                                                                                                                                                                                                                                                                                                                                                                                                                                                                                                                                                                                                                                                                                                                                                                                                                                                                                                                                                                                                                                                                                                                                                                                                                                                                                                                                                                                                                                                                                                                                                                                                                                                                                                                                                                                                                                                                                                                                                                                                                                                                                                                                                     | £0<br>MAY 11                     | <b>)k</b><br>– £0             | k                                          |