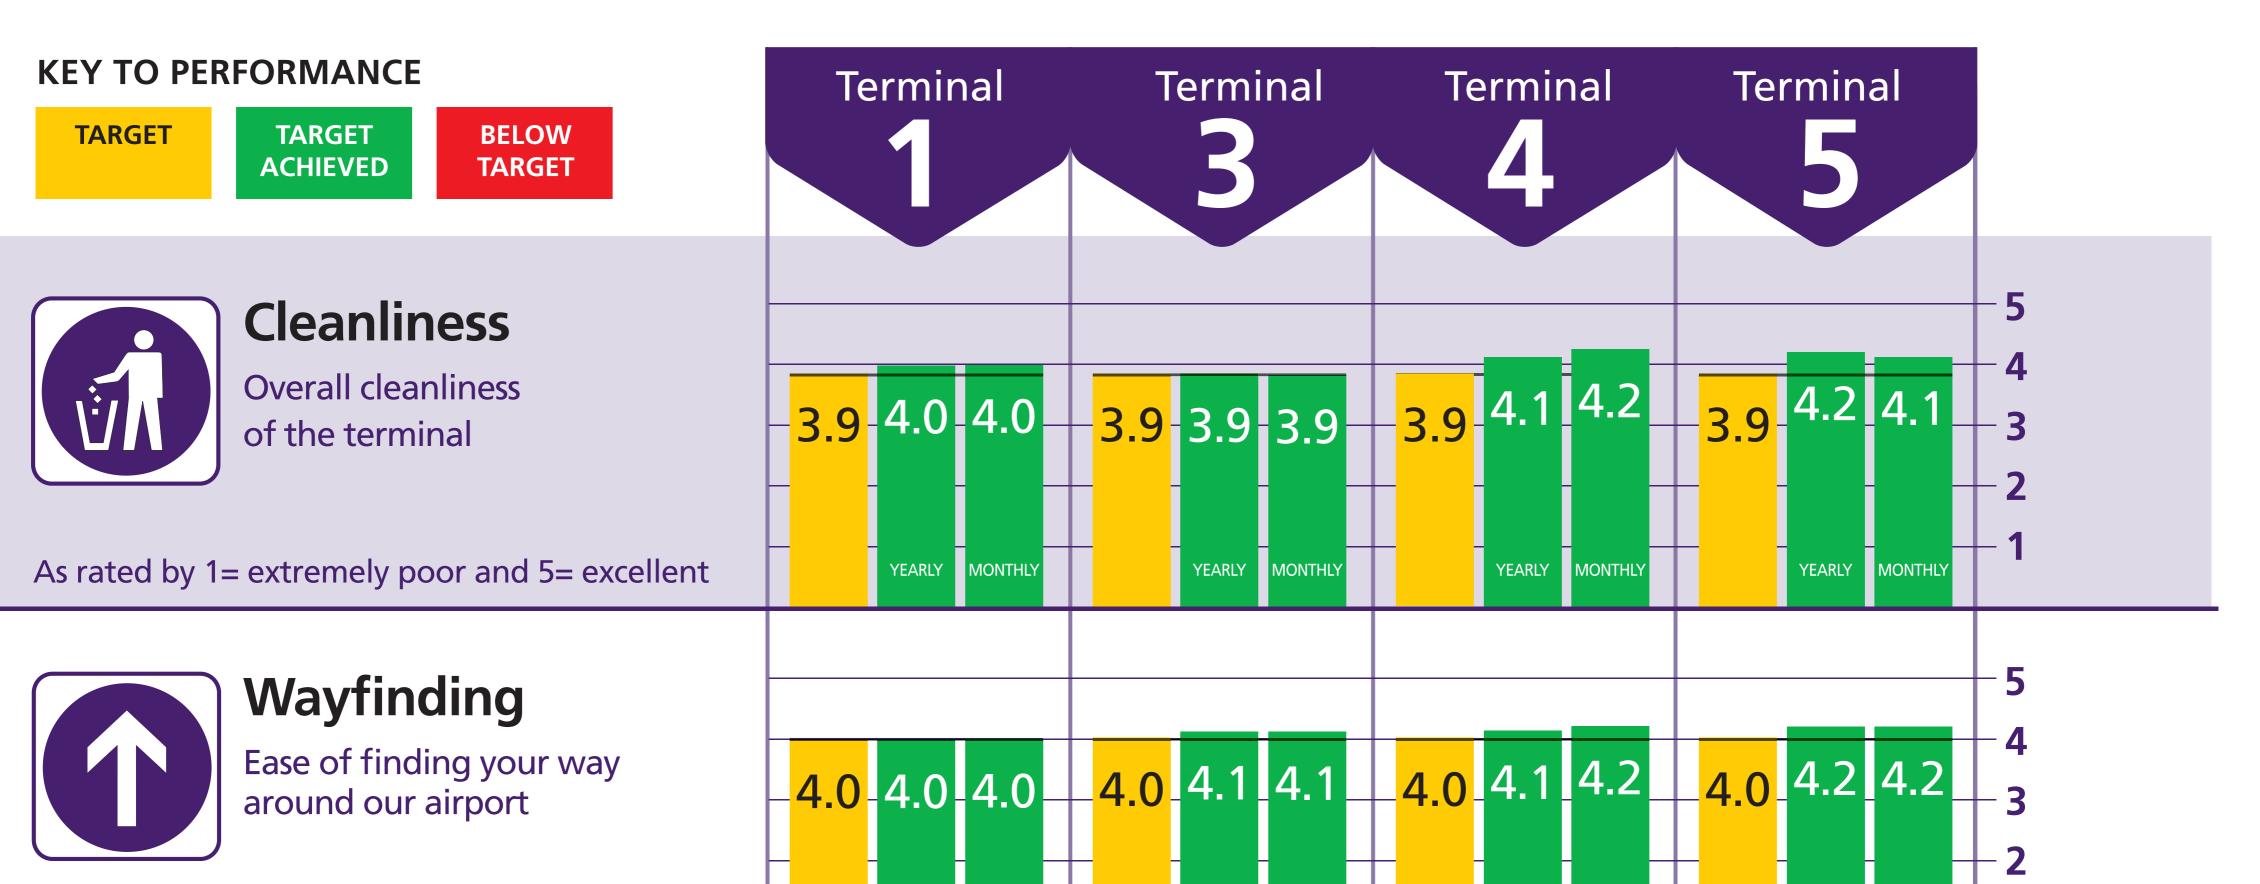

| Heathrow Terminal 1                                |         | Ma     | Year to date *     |          |          |                       |
|----------------------------------------------------|---------|--------|--------------------|----------|----------|-----------------------|
|                                                    | Actual  | Target | Target<br>achieved | Rebate £ | Rebate £ | Number of<br>failures |
| Departure lounge seat availability                 | 4.0     | 3.8    | Yes                | 0        | 0        | 0                     |
| Cleanliness                                        | 4.0     | 3.9    | Yes                | 0        | 0        | 0                     |
| Wayfinding                                         | 4.0     | 4.0    | Yes                | 0        | 0        | 0                     |
| Flight information                                 | 4.3     | 4.2    | Yes                | 0        | 0        | 0                     |
| Central security queues - Times queue <5 minutes   | 98.48%  | 95.00% | Yes                |          |          | 0                     |
| Central security queues - Times queue = 10 minutes | 99.98%  | 99.00% | Yes                | 0        | 0        | 0                     |
| Passenger sensitive equipment (general)            | 99.75%  | 99.00% | Yes                | 0        | 0        | 0                     |
| Passenger sensitive equipment (priority)           | 99.29%  | 99.00% | Yes                | 0        | 0        | 0                     |
| Arrivals reclaim (baggage carousels)               | 99.42%  | 99.00% | Yes                | 0        | 0        | 0                     |
| Stands                                             | 99.65%  | 99.00% | Yes                | 0        | 0        | 0                     |
| Jetties                                            | 99.35%  | 99.00% | Yes                | 0        | 0        | 0                     |
| FEGP                                               | 99.05%  | 99.00% | Yes                | 0        | 0        | 0                     |
| Stand entry guidance                               | 99.86%  | 99.00% | Yes                | 0        | 0        | 0                     |
| Transfer search                                    | 98.85%  | 95.00% | Yes                | 0        | 0        | 0                     |
| Staff search                                       | 100.00% | 95.00% | Yes                | 0        | 0        | 0                     |
| Control posts search                               | 96.96%  | 95.00% | Yes                | 0        | 0        | 0                     |
| Pier service                                       | 97.05%  | 94.00% | Yes                | 0        | 0        | 0                     |
| Total                                              |         |        |                    | 0        | 0        | 0                     |

Heathrow Making every journey better,

| Heathrow Terminal 3                                |         | Ma     | Year to date *     |          |          |                    |
|----------------------------------------------------|---------|--------|--------------------|----------|----------|--------------------|
|                                                    | Actual  | Target | Target<br>achieved | Rebate £ | Rebate £ | Number of failures |
| Departure lounge seat availability                 | 3.7     | 3.8    | No                 | 228,060  | 456,120  | 2                  |
| Cleanliness                                        | 3.9     | 3.9    | Yes                | 0        | 0        | 0                  |
| Wayfinding                                         | 4.1     | 4.0    | Yes                | 0        | 0        | 0                  |
| Flight information                                 | 4.3     | 4.2    | Yes                | 0        | 0        | 0                  |
| Central security queues - Times queue <5 minutes   | 98.29%  | 95.00% | Yes                |          | 0        | 0                  |
| Central security queues - Times queue = 10 minutes | 99.95%  | 99.00% | Yes                | 0        | 0        | 0                  |
| Passenger sensitive equipment (general)            | 99.72%  | 99.00% | Yes                | 0        | 0        | 0                  |
| Passenger sensitive equipment (priority)           | 99.67%  | 99.00% | Yes                | 0        | 0        | 0                  |
| Arrivals reclaim (baggage carousels)               | 99.62%  | 99.00% | Yes                | 0        | 0        | 0                  |
| Stands                                             | 99.72%  | 99.00% | Yes                | 0        | 0        | 0                  |
| Jetties                                            | 99.76%  | 99.00% | Yes                | 0        | 0        | 0                  |
| FEGP                                               | 99.58%  | 99.00% | Yes                | 0        | 0        | 0                  |
| Pre-conditioned air                                | 82.59%  | 98.00% | No                 | N/A      | N/A      | 2                  |
| Stand entry guidance                               | 100.00% | 99.00% | Yes                | 0        | 0        | 0                  |
| Transfer search                                    | 97.83%  | 95.00% | Yes                | 0        | 0        | 0                  |
| Staff search                                       | 99.77%  | 95.00% | Yes                | 0        | 0        | 0                  |
| Control posts search                               | 96.96%  | 95.00% | Yes                | 0        | 0        | 0                  |
| Pier service +                                     | 96.23%  | 94.93% | Yes                | 0        | 0        | 0                  |
|                                                    |         |        | 228,060            | 456,120  | 4        |                    |

| Heathrow Terminal 4                                |         | Ma     | Year to date *     |          |          |                    |
|----------------------------------------------------|---------|--------|--------------------|----------|----------|--------------------|
|                                                    | Actual  | Target | Target<br>achieved | Rebate £ | Rebate £ | Number of failures |
| Departure lounge seat availability                 | 4.1     | 3.8    | Yes                | 0        | 0        | 0                  |
| Cleanliness                                        | 4.1     | 3.9    | Yes                | 0        | 0        | 0                  |
| Wayfinding                                         | 4.1     | 4.0    | Yes                | 0        | 0        | 0                  |
| Flight information                                 | 4.3     | 4.2    | Yes                | 0        | 0        | 0                  |
| Central security queues - Times queue <5 minutes   | 98.06%  | 95.00% | Yes                |          |          |                    |
| Central security queues - Times queue = 10 minutes | 100.00% | 99.00% | Yes                | 0        | C        | 0                  |
| Passenger sensitive equipment (general)            | 99.73%  | 99.00% | Yes                | 0        | 0        | 0                  |
| Passenger sensitive equipment (priority)           | 99.71%  | 99.00% | Yes                | 0        | 0        | 0                  |
| Arrivals reclaim (baggage carousels)               | 99.69%  | 99.00% | Yes                | 0        | 0        | 0                  |
| Stands                                             | 99.90%  | 99.00% | Yes                | 0        | 0        | 0                  |
| Jetties                                            | 99.35%  | 99.00% | Yes                | 0        | 0        | 0                  |
| FEGP                                               | 99.55%  | 99.00% | Yes                | 0        | 0        | 0                  |
| Stand entry guidance                               | 99.96%  | 99.00% | Yes                | 0        | 0        | 0                  |
| Transfer search                                    | 97.05%  | 95.00% | Yes                | 0        | 0        | 0                  |
| Staff search                                       | 100.00% | 95.00% | Yes                | 0        | 0        | 0                  |
| Control posts search                               | 96.96%  | 95.00% | Yes                | 0        | 0        | 0                  |
| Pier service                                       | 99.86%  | 95.00% | Yes                | 0        | 0        | 0                  |
| Total                                              |         |        |                    | 0        | 0        | 0                  |

| Heathrow Terminal 5                                |        | Ma     | Year to date *     |          |          |                       |
|----------------------------------------------------|--------|--------|--------------------|----------|----------|-----------------------|
|                                                    | Actual | Target | Target<br>achieved | Rebate £ | Rebate £ | Number of<br>failures |
| Departure lounge seat availability                 | 4.0    | 3.8    | Yes                | 0        | 0        | 0                     |
| Cleanliness                                        | 4.2    | 3.9    | Yes                | 0        | 0        | 0                     |
| Wayfinding                                         | 4.2    | 4.0    | Yes                | 0        | 0        | 0                     |
| Flight information                                 | 4.3    | 4.2    | Yes                | 0        | 0        | 0                     |
| Central security queues - Times queue <5 minutes   | 96.36% | 95.00% | Yes                | 0        | 0        | 0                     |
| Central security queues - Times queue = 10 minutes | 99.70% | 99.00% | Yes                | 0        | 0        | 0                     |
| Passenger sensitive equipment (general)            | 99.68% | 99.00% | Yes                | 0        | 0        | 0                     |
| Passenger sensitive equipment (priority)           | 99.45% | 99.00% | Yes                | 0        | 0        | 0                     |
| Arrivals reclaim (baggage carousels)               | 99.80% | 99.00% | Yes                | 0        | 0        | 0                     |
| Stands                                             | 99.77% | 99.00% | Yes                | 0        | 0        | 0                     |
| Jetties                                            | 99.71% | 99.00% | Yes                | 0        | 0        | 0                     |
| FEGP                                               | 99.59% | 99.00% | Yes                | 0        | 0        | 0                     |
| Pre-conditioned air                                | 90.85% | 98.00% | No                 | N/A      | N/A      | 2                     |
| Stand entry guidance                               | 99.86% | 99.00% | Yes                | 0        | 0        | 0                     |
| Transfer search                                    | 96.45% | 95.00% | Yes                | 0        | 0        | 0                     |
| Staff search                                       | 99.50% | 95.00% | Yes                | 0        | 0        | 0                     |
| Control posts search                               | 96.96% | 95.00% | Yes                | 0        | 0        | 0                     |
| Pier service                                       | 82.48% | 94.54% | No                 | 207,972  | 415,944  | 2                     |
| Transit system - % time one car available          | 99.94% | 99.00% | Yes                | 0        | 0        | 0                     |
| Transit system - % time two cars available         | 98.52% | 97.00% | Yes                |          |          |                       |
| Total                                              |        |        |                    | 207,972  | 415,944  | 4                     |