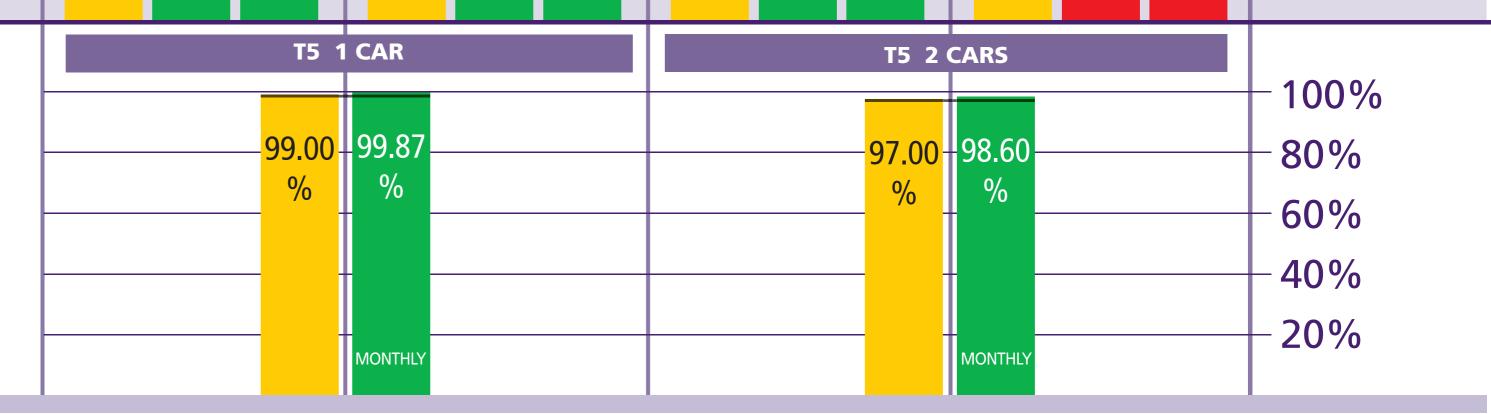

| Heathrow Terminal 5                                |        | Au     | g-12               |          | Year to date * |                    |  |
|----------------------------------------------------|--------|--------|--------------------|----------|----------------|--------------------|--|
|                                                    | Actual | Target | Target<br>achieved | Rebate £ | Rebate £       | Number of failures |  |
| Departure lounge seat availability                 | 4.0    | 3.8    | Yes                | 0        | 0              | 0                  |  |
| Cleanliness                                        | 4.2    | 3.9    | Yes                | 0        | 0              | 0                  |  |
| Wayfinding                                         | 4.2    | 4.0    | Yes                | 0        | 0              | 0                  |  |
| Flight information                                 | 4.4    | 4.2    | Yes                | 0        | 0              | 0                  |  |
| Central security queues - Times queue <5 minutes   | 96.47% | 95.00% | Yes                | 0        | 592,836        | 1                  |  |
| Central security queues - Times queue = 10 minutes | 99.84% | 99.00% | Yes                | 0        | 592,650        | 1                  |  |
| Passenger sensitive equipment (general)            | 99.81% | 99.00% | Yes                | 0        | 0              | 0                  |  |
| Passenger sensitive equipment (priority)           | 99.83% | 99.00% | Yes                | 0        | 0              | 0                  |  |
| Arrivals reclaim (baggage carousels)               | 99.83% | 99.00% | Yes                | 0        | 0              | 0                  |  |
| Stands                                             | 99.81% | 99.00% | Yes                | 0        | 0              | 0                  |  |
| Jetties                                            | 99.72% | 99.00% | Yes                | 0        | 0              | 0                  |  |
| FEGP                                               | 99.68% | 99.00% | Yes                | 0        | 0              | 0                  |  |
| Pre-conditioned air                                | 98.90% | 98.00% | Yes                | N/A      | N/A            | 0                  |  |
| Stand entry guidance                               | 99.92% | 99.00% | Yes                | 0        | 0              | 0                  |  |
| Transfer search                                    | 97.74% | 95.00% | Yes                | 0        | 258,297        | 1                  |  |
| Staff search                                       | 98.77% | 95.00% | Yes                | 0        | 0              | 0                  |  |
| Control posts search                               | 99.80% | 95.00% | Yes                | 0        | 0              | 0                  |  |
| Pier service                                       | 92.26% | 95.00% | No                 | 232,421  | 1,162,105      | 5                  |  |
| Transit system - % time one car available          | 99.87% | 99.00% | Yes                | 0        | 0              | 0                  |  |
| Transit system - % time two cars available         | 98.60% | 97.00% | Yes                |          |                |                    |  |
| Total                                              |        |        |                    | 232,421  | 2,013,238      | 7                  |  |