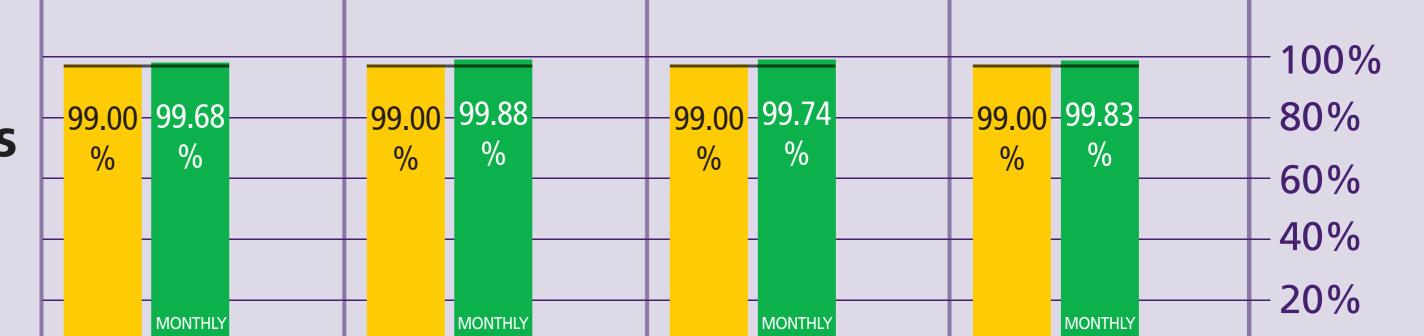

| Heathrow Terminal 1                                |        | Aug    | g-12               |          | Year to  | o date *           |
|----------------------------------------------------|--------|--------|--------------------|----------|----------|--------------------|
|                                                    | Actual | Target | Target<br>achieved | Rebate £ | Rebate £ | Number of failures |
| Departure lounge seat availability                 | 4.1    | 3.8    | Yes                | 0        | 0        | 0                  |
| Cleanliness                                        | 4.0    | 3.9    | Yes                | 0        | 0        | 0                  |
| Wayfinding                                         | 4.1    | 4.0    | Yes                | 0        | 0        | 0                  |
| Flight information                                 | 4.3    | 4.2    | Yes                | 0        | 0        | 0                  |
| Central security queues - Times queue <5 minutes   | 98.98% | 95.00% | Yes                | 0        | 0        | 0                  |
| Central security queues - Times queue = 10 minutes | 99.98% | 99.00% | Yes                | 0        | 0        | 0                  |
| Passenger sensitive equipment (general)            | 99.73% | 99.00% | Yes                | 0        | 0        | 0                  |
| Passenger sensitive equipment (priority)           | 99.68% | 99.00% | Yes                | 0        | 0        | 0                  |
| Arrivals reclaim (baggage carousels)               | 99.50% | 99.00% | Yes                | 0        | 0        | 0                  |
| Stands                                             | 99.88% | 99.00% | Yes                | 0        | 0        | 0                  |
| Jetties                                            | 99.56% | 99.00% | Yes                | 0        | 0        | 0                  |
| FEGP                                               | 99.95% | 99.00% | Yes                | 0        | 0        | 0                  |
| Stand entry guidance                               | 99.95% | 99.00% | Yes                | 0        | 0        | 0                  |
| Transfer search                                    | 97.97% | 95.00% | Yes                | 0        | 0        | 0                  |
| Staff search                                       | 99.79% | 95.00% | Yes                | 0        | 0        | 0                  |
| Control posts search                               | 99.80% | 95.00% | Yes                | 0        | 0        | 0                  |
| Pier service                                       | 97.97% | 93.80% | Yes                | 0        | 0        | 0                  |
| Total                                              |        | •      |                    | 0        | 0        | 0                  |

Heathrow Making every journey better,

| Heathrow Terminal 3                                |         | Au     | g-12               |          | Year to   | o date *              |
|----------------------------------------------------|---------|--------|--------------------|----------|-----------|-----------------------|
|                                                    | Actual  | Target | Target<br>achieved | Rebate £ | Rebate £  | Number<br>of failures |
| Departure lounge seat availability                 | 3.7     | 3.8    | No                 | 245,170  | 1,225,850 | 5                     |
| Cleanliness                                        | 4.0     | 3.9    | Yes                | 0        | 0         | 0                     |
| Wayfinding                                         | 4.1     | 4.0    | Yes                | 0        | 0         | 0                     |
| Flight information                                 | 4.3     | 4.2    | Yes                | 0        | 0         | 0                     |
| Central security queues - Times queue <5 minutes   | 95.81%  | 95.00% | Yes                |          | 0         |                       |
| Central security queues - Times queue = 10 minutes | 99.95%  | 99.00% | Yes                | 0        | 0         |                       |
| Passenger sensitive equipment (general)            | 99.81%  | 99.00% | Yes                | 0        | 0         | 0                     |
| Passenger sensitive equipment (priority)           | 99.88%  | 99.00% | Yes                | 0        | 0         | 0                     |
| Arrivals reclaim (baggage carousels)               | 99.65%  | 99.00% | Yes                | 0        | 0         | 0                     |
| Stands                                             | 99.75%  | 99.00% | Yes                | 0        | 0         | 0                     |
| Jetties                                            | 99.67%  | 99.00% | Yes                | 0        | 0         | 0                     |
| FEGP                                               | 99.60%  | 99.00% | Yes                | 0        | 0         | 0                     |
| Pre-conditioned air                                | 99.91%  | 98.00% | Yes                | N/A      | N/A       | 0                     |
| Stand entry guidance                               | 99.82%  | 99.00% | Yes                | 0        | 0         | 0                     |
| Transfer search                                    | 96.50%  | 95.00% | Yes                | 0        | 0         | 0                     |
| Staff search                                       | 100.00% | 95.00% | Yes                | 0        | 0         | 0                     |
| Control posts search                               | 99.80%  | 95.00% | Yes                | 0        | 0         | 0                     |
| Pier service +                                     | 96.01%  | 94.00% | Yes                | 0        | 0         | C                     |
|                                                    |         |        |                    | 245,170  | 1,225,850 | 5                     |

| Heathrow Terminal 4                                |         | Au     | g-12               |          | Year to date * |                       |  |
|----------------------------------------------------|---------|--------|--------------------|----------|----------------|-----------------------|--|
|                                                    | Actual  | Target | Target<br>achieved | Rebate £ | Rebate £       | Number of<br>failures |  |
| Departure lounge seat availability                 | 4.1     | 3.8    | Yes                | 0        | C              | 0                     |  |
| Cleanliness                                        | 4.1     | 3.9    | Yes                | 0        | C              | 0                     |  |
| Wayfinding                                         | 4.2     | 4.0    | Yes                | 0        | C              | 0                     |  |
| Flight information                                 | 4.3     | 4.2    | Yes                | 0        | C              | 0                     |  |
| Central security queues - Times queue <5 minutes   | 96.87%  | 95.00% | Yes                | 0        | C              | 0                     |  |
| Central security queues - Times queue = 10 minutes | 100.00% | 99.00% | Yes                | 0        | L L            | 0                     |  |
| Passenger sensitive equipment (general)            | 99.81%  | 99.00% | Yes                | 0        | C              | 0                     |  |
| Passenger sensitive equipment (priority)           | 99.74%  | 99.00% | Yes                | 0        | C              | 0                     |  |
| Arrivals reclaim (baggage carousels)               | 99.88%  | 99.00% | Yes                | 0        | C              | 0                     |  |
| Stands                                             | 99.87%  | 99.00% | Yes                | 0        | C              | 0                     |  |
| Jetties                                            | 99.38%  | 99.00% | Yes                | 0        | C              | 0                     |  |
| FEGP                                               | 99.61%  | 99.00% | Yes                | 0        | C              | 0                     |  |
| Stand entry guidance                               | 99.97%  | 99.00% | Yes                | 0        | C              | 0                     |  |
| Transfer search                                    | 98.48%  | 95.00% | Yes                | 0        | C              | 0                     |  |
| Staff search                                       | 100.00% | 95.00% | Yes                | 0        | C              | 0                     |  |
| Control posts search                               | 99.80%  | 95.00% | Yes                | 0        | C              | 0                     |  |
| Pier service                                       | 99.53%  | 95.00% | Yes                | 0        | C              | 0                     |  |
| Total                                              |         |        |                    | 0        | 0              | 0                     |  |

| Heathrow Terminal 5                                |        | Au     | g-12               |          | Year to date * |                    |  |
|----------------------------------------------------|--------|--------|--------------------|----------|----------------|--------------------|--|
|                                                    | Actual | Target | Target<br>achieved | Rebate £ | Rebate £       | Number of failures |  |
| Departure lounge seat availability                 | 4.0    | 3.8    | Yes                | 0        | 0              | 0                  |  |
| Cleanliness                                        | 4.2    | 3.9    | Yes                | 0        | 0              | 0                  |  |
| Wayfinding                                         | 4.2    | 4.0    | Yes                | 0        | 0              | 0                  |  |
| Flight information                                 | 4.4    | 4.2    | Yes                | 0        | 0              | 0                  |  |
| Central security queues - Times queue <5 minutes   | 96.47% | 95.00% | Yes                | 0        | 592,836        | 1                  |  |
| Central security queues - Times queue = 10 minutes | 99.84% | 99.00% | Yes                | 0        | 592,650        | 1                  |  |
| Passenger sensitive equipment (general)            | 99.81% | 99.00% | Yes                | 0        | 0              | 0                  |  |
| Passenger sensitive equipment (priority)           | 99.83% | 99.00% | Yes                | 0        | 0              | 0                  |  |
| Arrivals reclaim (baggage carousels)               | 99.83% | 99.00% | Yes                | 0        | 0              | 0                  |  |
| Stands                                             | 99.81% | 99.00% | Yes                | 0        | 0              | 0                  |  |
| Jetties                                            | 99.72% | 99.00% | Yes                | 0        | 0              | 0                  |  |
| FEGP                                               | 99.68% | 99.00% | Yes                | 0        | 0              | 0                  |  |
| Pre-conditioned air                                | 98.90% | 98.00% | Yes                | N/A      | N/A            | 0                  |  |
| Stand entry guidance                               | 99.92% | 99.00% | Yes                | 0        | 0              | 0                  |  |
| Transfer search                                    | 97.74% | 95.00% | Yes                | 0        | 258,297        | 1                  |  |
| Staff search                                       | 98.77% | 95.00% | Yes                | 0        | 0              | 0                  |  |
| Control posts search                               | 99.80% | 95.00% | Yes                | 0        | 0              | 0                  |  |
| Pier service                                       | 92.26% | 95.00% | No                 | 232,421  | 1,162,105      | 5                  |  |
| Transit system - % time one car available          | 99.87% | 99.00% | Yes                | 0        | 0              | 0                  |  |
| Transit system - % time two cars available         | 98.60% | 97.00% | Yes                |          |                |                    |  |
| Total                                              |        |        |                    | 232,421  | 2,013,238      | 7                  |  |