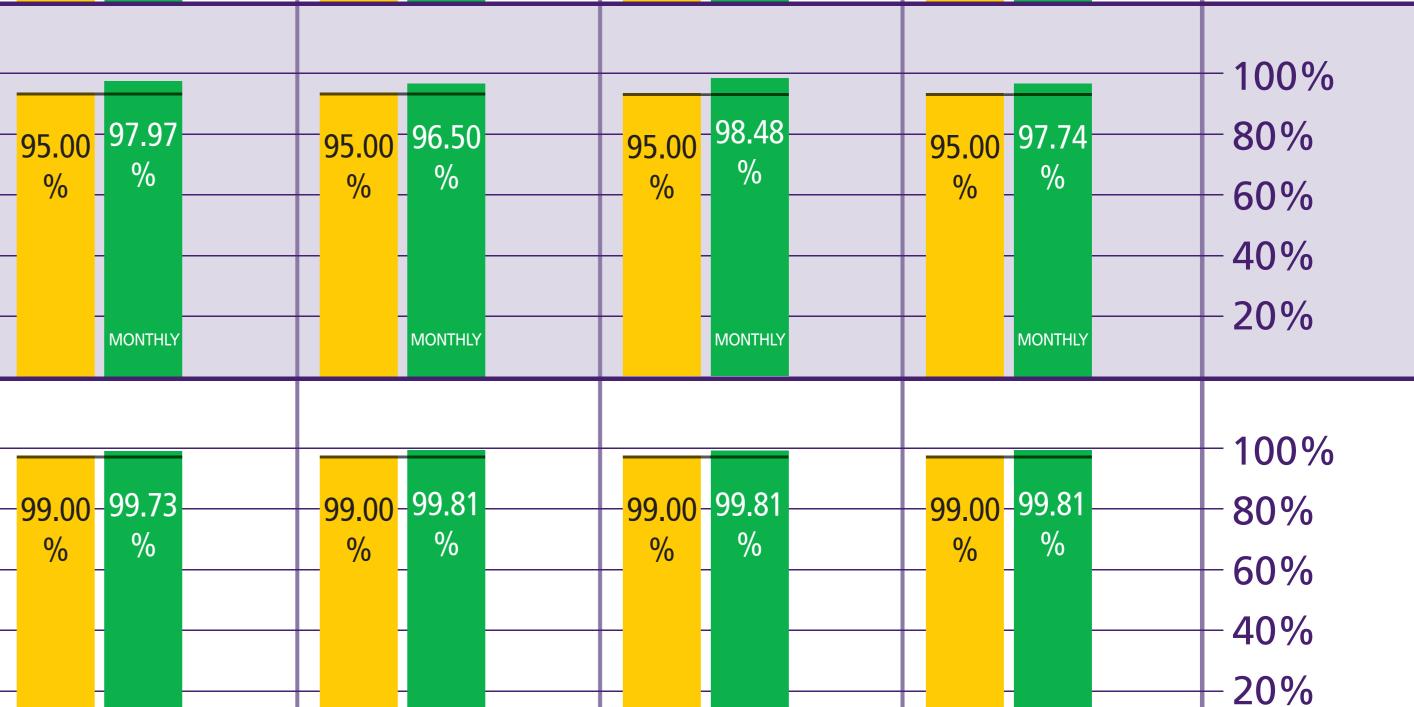

| Heathrow Terminal 1                                |        | Aug    | g-12               |          | Year to  | o date *           |
|----------------------------------------------------|--------|--------|--------------------|----------|----------|--------------------|
|                                                    | Actual | Target | Target<br>achieved | Rebate £ | Rebate £ | Number of failures |
| Departure lounge seat availability                 | 4.1    | 3.8    | Yes                | 0        | 0        | 0                  |
| Cleanliness                                        | 4.0    | 3.9    | Yes                | 0        | 0        | 0                  |
| Wayfinding                                         | 4.1    | 4.0    | Yes                | 0        | 0        | 0                  |
| Flight information                                 | 4.3    | 4.2    | Yes                | 0        | 0        | 0                  |
| Central security queues - Times queue <5 minutes   | 98.98% | 95.00% | Yes                | 0        | 0        | 0                  |
| Central security queues - Times queue = 10 minutes | 99.98% | 99.00% | Yes                | 0        | 0        | 0                  |
| Passenger sensitive equipment (general)            | 99.73% | 99.00% | Yes                | 0        | 0        | 0                  |
| Passenger sensitive equipment (priority)           | 99.68% | 99.00% | Yes                | 0        | 0        | 0                  |
| Arrivals reclaim (baggage carousels)               | 99.50% | 99.00% | Yes                | 0        | 0        | 0                  |
| Stands                                             | 99.88% | 99.00% | Yes                | 0        | 0        | 0                  |
| Jetties                                            | 99.56% | 99.00% | Yes                | 0        | 0        | 0                  |
| FEGP                                               | 99.95% | 99.00% | Yes                | 0        | 0        | 0                  |
| Stand entry guidance                               | 99.95% | 99.00% | Yes                | 0        | 0        | 0                  |
| Transfer search                                    | 97.97% | 95.00% | Yes                | 0        | 0        | 0                  |
| Staff search                                       | 99.79% | 95.00% | Yes                | 0        | 0        | 0                  |
| Control posts search                               | 99.80% | 95.00% | Yes                | 0        | 0        | 0                  |
| Pier service                                       | 97.97% | 93.80% | Yes                | 0        | 0        | 0                  |
| Total                                              |        | •      |                    | 0        | 0        | 0                  |

Heathrow Making every journey better,

| Heathrow Terminal 3                                |         | Au     | g-12               |          | Year to   | o date *              |
|----------------------------------------------------|---------|--------|--------------------|----------|-----------|-----------------------|
|                                                    | Actual  | Target | Target<br>achieved | Rebate £ | Rebate £  | Number<br>of failures |
| Departure lounge seat availability                 | 3.7     | 3.8    | No                 | 245,170  | 1,225,850 | 5                     |
| Cleanliness                                        | 4.0     | 3.9    | Yes                | 0        | 0         | 0                     |
| Wayfinding                                         | 4.1     | 4.0    | Yes                | 0        | 0         | 0                     |
| Flight information                                 | 4.3     | 4.2    | Yes                | 0        | 0         | 0                     |
| Central security queues - Times queue <5 minutes   | 95.81%  | 95.00% | Yes                |          | 0         |                       |
| Central security queues - Times queue = 10 minutes | 99.95%  | 99.00% | Yes                | 0        | 0         |                       |
| Passenger sensitive equipment (general)            | 99.81%  | 99.00% | Yes                | 0        | 0         | 0                     |
| Passenger sensitive equipment (priority)           | 99.88%  | 99.00% | Yes                | 0        | 0         | 0                     |
| Arrivals reclaim (baggage carousels)               | 99.65%  | 99.00% | Yes                | 0        | 0         | 0                     |
| Stands                                             | 99.75%  | 99.00% | Yes                | 0        | 0         | 0                     |
| Jetties                                            | 99.67%  | 99.00% | Yes                | 0        | 0         | 0                     |
| FEGP                                               | 99.60%  | 99.00% | Yes                | 0        | 0         | 0                     |
| Pre-conditioned air                                | 99.91%  | 98.00% | Yes                | N/A      | N/A       | 0                     |
| Stand entry guidance                               | 99.82%  | 99.00% | Yes                | 0        | 0         | 0                     |
| Transfer search                                    | 96.50%  | 95.00% | Yes                | 0        | 0         | 0                     |
| Staff search                                       | 100.00% | 95.00% | Yes                | 0        | 0         | 0                     |
| Control posts search                               | 99.80%  | 95.00% | Yes                | 0        | 0         | 0                     |
| Pier service +                                     | 96.01%  | 94.00% | Yes                | 0        | 0         | C                     |
|                                                    |         |        |                    | 245,170  | 1,225,850 | 5                     |

| Heathrow Terminal 4                                |         | Au     | g-12               |          | Year to date * |                       |  |
|----------------------------------------------------|---------|--------|--------------------|----------|----------------|-----------------------|--|
|                                                    | Actual  | Target | Target<br>achieved | Rebate £ | Rebate £       | Number of<br>failures |  |
| Departure lounge seat availability                 | 4.1     | 3.8    | Yes                | 0        | C              | 0                     |  |
| Cleanliness                                        | 4.1     | 3.9    | Yes                | 0        | C              | 0                     |  |
| Wayfinding                                         | 4.2     | 4.0    | Yes                | 0        | C              | 0                     |  |
| Flight information                                 | 4.3     | 4.2    | Yes                | 0        | C              | 0                     |  |
| Central security queues - Times queue <5 minutes   | 96.87%  | 95.00% | Yes                | 0        | C              | 0                     |  |
| Central security queues - Times queue = 10 minutes | 100.00% | 99.00% | Yes                | 0        | L L            | 0                     |  |
| Passenger sensitive equipment (general)            | 99.81%  | 99.00% | Yes                | 0        | C              | 0                     |  |
| Passenger sensitive equipment (priority)           | 99.74%  | 99.00% | Yes                | 0        | C              | 0                     |  |
| Arrivals reclaim (baggage carousels)               | 99.88%  | 99.00% | Yes                | 0        | C              | 0                     |  |
| Stands                                             | 99.87%  | 99.00% | Yes                | 0        | C              | 0                     |  |
| Jetties                                            | 99.38%  | 99.00% | Yes                | 0        | C              | 0                     |  |
| FEGP                                               | 99.61%  | 99.00% | Yes                | 0        | C              | 0                     |  |
| Stand entry guidance                               | 99.97%  | 99.00% | Yes                | 0        | C              | 0                     |  |
| Transfer search                                    | 98.48%  | 95.00% | Yes                | 0        | C              | 0                     |  |
| Staff search                                       | 100.00% | 95.00% | Yes                | 0        | C              | 0                     |  |
| Control posts search                               | 99.80%  | 95.00% | Yes                | 0        | C              | 0                     |  |
| Pier service                                       | 99.53%  | 95.00% | Yes                | 0        | C              | 0                     |  |
| Total                                              |         |        |                    | 0        | 0              | 0                     |  |

| Heathrow Terminal 5                                |        | Au     | g-12               |          | Year to date * |                    |  |
|----------------------------------------------------|--------|--------|--------------------|----------|----------------|--------------------|--|
|                                                    | Actual | Target | Target<br>achieved | Rebate £ | Rebate £       | Number of failures |  |
| Departure lounge seat availability                 | 4.0    | 3.8    | Yes                | 0        | 0              | 0                  |  |
| Cleanliness                                        | 4.2    | 3.9    | Yes                | 0        | 0              | 0                  |  |
| Wayfinding                                         | 4.2    | 4.0    | Yes                | 0        | 0              | 0                  |  |
| Flight information                                 | 4.4    | 4.2    | Yes                | 0        | 0              | 0                  |  |
| Central security queues - Times queue <5 minutes   | 96.47% | 95.00% | Yes                | 0        | 592,836        | 1                  |  |
| Central security queues - Times queue = 10 minutes | 99.84% | 99.00% | Yes                | 0        | 592,650        | 1                  |  |
| Passenger sensitive equipment (general)            | 99.81% | 99.00% | Yes                | 0        | 0              | 0                  |  |
| Passenger sensitive equipment (priority)           | 99.83% | 99.00% | Yes                | 0        | 0              | 0                  |  |
| Arrivals reclaim (baggage carousels)               | 99.83% | 99.00% | Yes                | 0        | 0              | 0                  |  |
| Stands                                             | 99.81% | 99.00% | Yes                | 0        | 0              | 0                  |  |
| Jetties                                            | 99.72% | 99.00% | Yes                | 0        | 0              | 0                  |  |
| FEGP                                               | 99.68% | 99.00% | Yes                | 0        | 0              | 0                  |  |
| Pre-conditioned air                                | 98.90% | 98.00% | Yes                | N/A      | N/A            | 0                  |  |
| Stand entry guidance                               | 99.92% | 99.00% | Yes                | 0        | 0              | 0                  |  |
| Transfer search                                    | 97.74% | 95.00% | Yes                | 0        | 258,297        | 1                  |  |
| Staff search                                       | 98.77% | 95.00% | Yes                | 0        | 0              | 0                  |  |
| Control posts search                               | 99.80% | 95.00% | Yes                | 0        | 0              | 0                  |  |
| Pier service                                       | 92.26% | 95.00% | No                 | 232,421  | 1,162,105      | 5                  |  |
| Transit system - % time one car available          | 99.87% | 99.00% | Yes                | 0        | 0              | 0                  |  |
| Transit system - % time two cars available         | 98.60% | 97.00% | Yes                |          |                |                    |  |
| Total                                              |        |        |                    | 232,421  | 2,013,238      | 7                  |  |