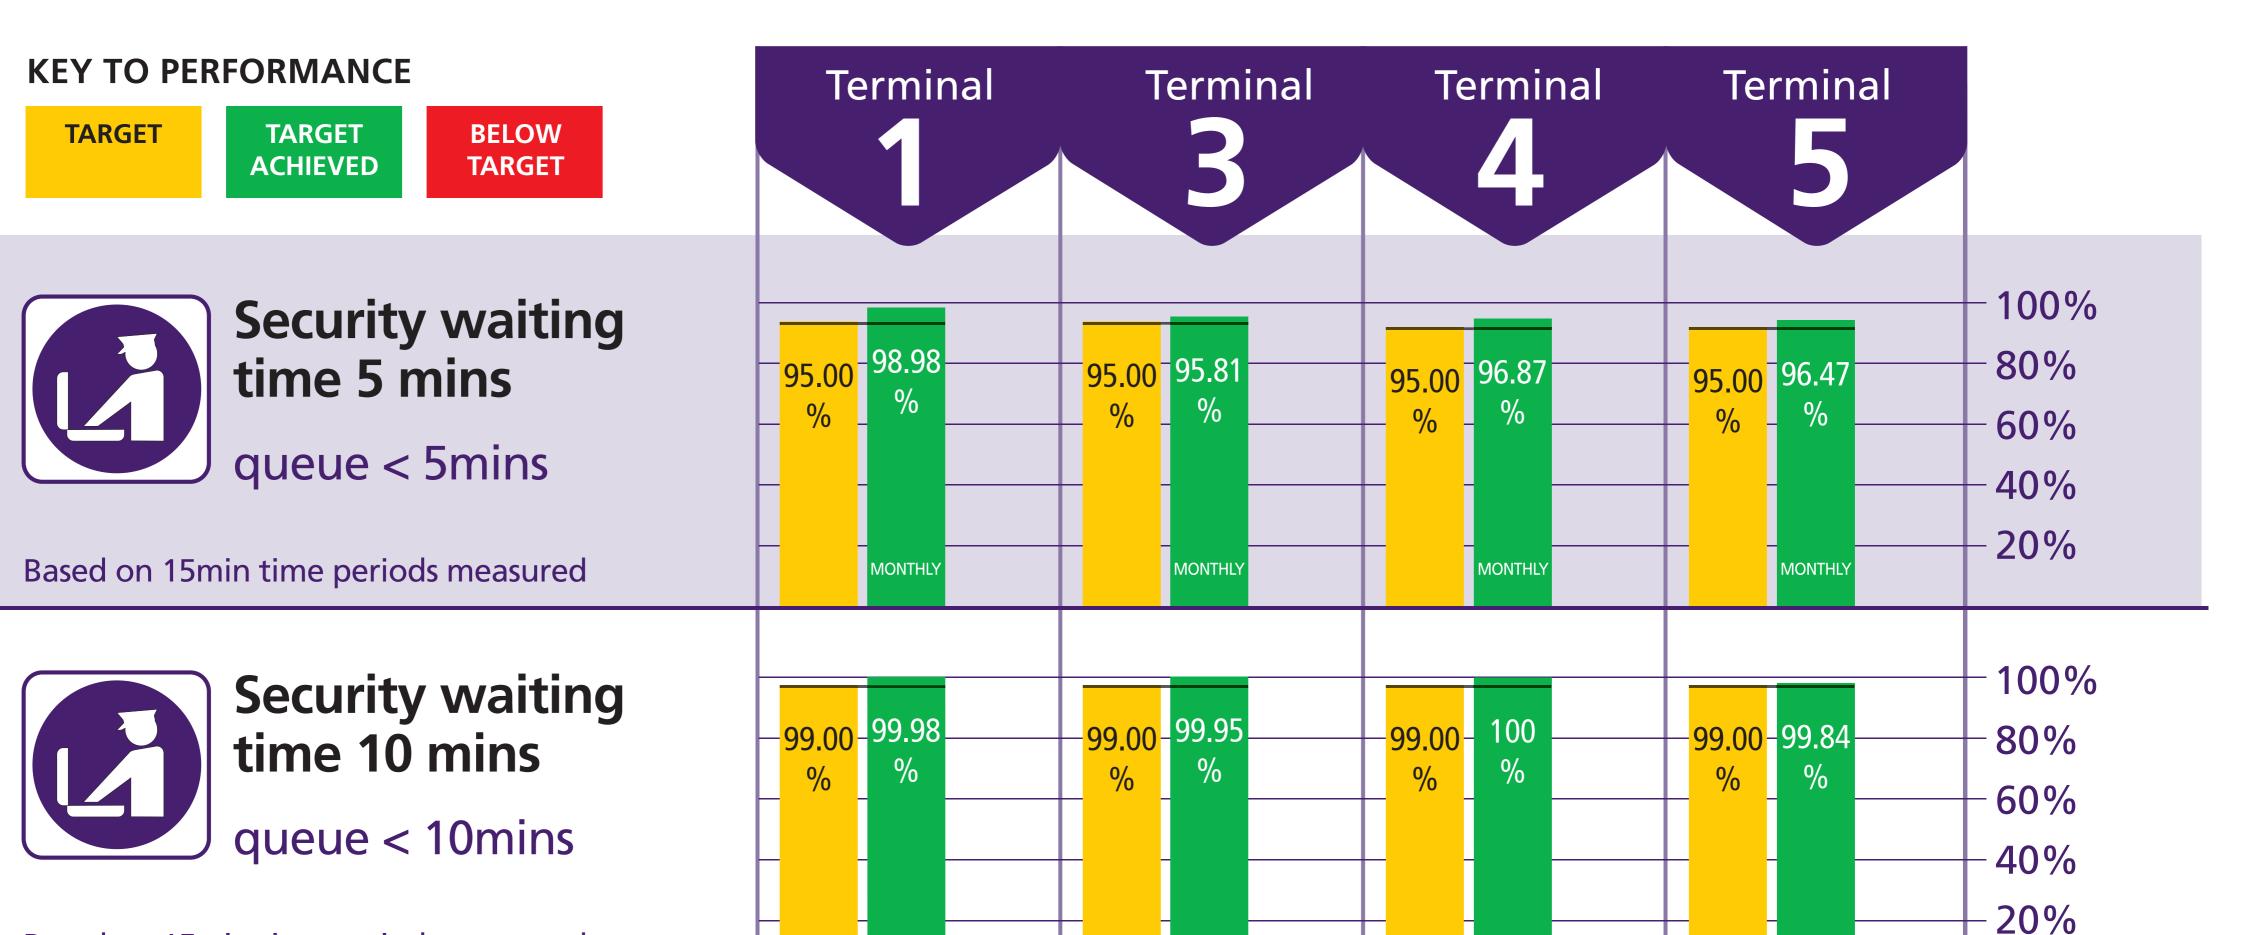

| Heathrow Terminal 1                                |        | Aug    | g-12               |          | Year to  | o date *           |
|----------------------------------------------------|--------|--------|--------------------|----------|----------|--------------------|
|                                                    | Actual | Target | Target<br>achieved | Rebate £ | Rebate £ | Number of failures |
| Departure lounge seat availability                 | 4.1    | 3.8    | Yes                | 0        | 0        | 0                  |
| Cleanliness                                        | 4.0    | 3.9    | Yes                | 0        | 0        | 0                  |
| Wayfinding                                         | 4.1    | 4.0    | Yes                | 0        | 0        | 0                  |
| Flight information                                 | 4.3    | 4.2    | Yes                | 0        | 0        | 0                  |
| Central security queues - Times queue <5 minutes   | 98.98% | 95.00% | Yes                | 0        | 0        | 0                  |
| Central security queues - Times queue = 10 minutes | 99.98% | 99.00% | Yes                | 0        | 0        | 0                  |
| Passenger sensitive equipment (general)            | 99.73% | 99.00% | Yes                | 0        | 0        | 0                  |
| Passenger sensitive equipment (priority)           | 99.68% | 99.00% | Yes                | 0        | 0        | 0                  |
| Arrivals reclaim (baggage carousels)               | 99.50% | 99.00% | Yes                | 0        | 0        | 0                  |
| Stands                                             | 99.88% | 99.00% | Yes                | 0        | 0        | 0                  |
| Jetties                                            | 99.56% | 99.00% | Yes                | 0        | 0        | 0                  |
| FEGP                                               | 99.95% | 99.00% | Yes                | 0        | 0        | 0                  |
| Stand entry guidance                               | 99.95% | 99.00% | Yes                | 0        | 0        | 0                  |
| Transfer search                                    | 97.97% | 95.00% | Yes                | 0        | 0        | 0                  |
| Staff search                                       | 99.79% | 95.00% | Yes                | 0        | 0        | 0                  |
| Control posts search                               | 99.80% | 95.00% | Yes                | 0        | 0        | 0                  |
| Pier service                                       | 97.97% | 93.80% | Yes                | 0        | 0        | 0                  |
| Total                                              |        | •      |                    | 0        | 0        | 0                  |

Heathrow Making every journey better,

| Heathrow Terminal 3                                |         | Au     | g-12               |          | Year to   | o date *              |
|----------------------------------------------------|---------|--------|--------------------|----------|-----------|-----------------------|
|                                                    | Actual  | Target | Target<br>achieved | Rebate £ | Rebate £  | Number<br>of failures |
| Departure lounge seat availability                 | 3.7     | 3.8    | No                 | 245,170  | 1,225,850 | 5                     |
| Cleanliness                                        | 4.0     | 3.9    | Yes                | 0        | 0         | 0                     |
| Wayfinding                                         | 4.1     | 4.0    | Yes                | 0        | 0         | 0                     |
| Flight information                                 | 4.3     | 4.2    | Yes                | 0        | 0         | 0                     |
| Central security queues - Times queue <5 minutes   | 95.81%  | 95.00% | Yes                |          | 0         |                       |
| Central security queues - Times queue = 10 minutes | 99.95%  | 99.00% | Yes                | 0        | 0         |                       |
| Passenger sensitive equipment (general)            | 99.81%  | 99.00% | Yes                | 0        | 0         | 0                     |
| Passenger sensitive equipment (priority)           | 99.88%  | 99.00% | Yes                | 0        | 0         | 0                     |
| Arrivals reclaim (baggage carousels)               | 99.65%  | 99.00% | Yes                | 0        | 0         | 0                     |
| Stands                                             | 99.75%  | 99.00% | Yes                | 0        | 0         | 0                     |
| Jetties                                            | 99.67%  | 99.00% | Yes                | 0        | 0         | 0                     |
| FEGP                                               | 99.60%  | 99.00% | Yes                | 0        | 0         | 0                     |
| Pre-conditioned air                                | 99.91%  | 98.00% | Yes                | N/A      | N/A       | 0                     |
| Stand entry guidance                               | 99.82%  | 99.00% | Yes                | 0        | 0         | 0                     |
| Transfer search                                    | 96.50%  | 95.00% | Yes                | 0        | 0         | 0                     |
| Staff search                                       | 100.00% | 95.00% | Yes                | 0        | 0         | 0                     |
| Control posts search                               | 99.80%  | 95.00% | Yes                | 0        | 0         | 0                     |
| Pier service +                                     | 96.01%  | 94.00% | Yes                | 0        | 0         | C                     |
|                                                    |         |        |                    | 245,170  | 1,225,850 | 5                     |

| Heathrow Terminal 4                                |         | Au     | g-12               |          | Year to date * |                       |  |
|----------------------------------------------------|---------|--------|--------------------|----------|----------------|-----------------------|--|
|                                                    | Actual  | Target | Target<br>achieved | Rebate £ | Rebate £       | Number of<br>failures |  |
| Departure lounge seat availability                 | 4.1     | 3.8    | Yes                | 0        | C              | 0                     |  |
| Cleanliness                                        | 4.1     | 3.9    | Yes                | 0        | C              | 0                     |  |
| Wayfinding                                         | 4.2     | 4.0    | Yes                | 0        | C              | 0                     |  |
| Flight information                                 | 4.3     | 4.2    | Yes                | 0        | C              | 0                     |  |
| Central security queues - Times queue <5 minutes   | 96.87%  | 95.00% | Yes                | 0        | C              | 0                     |  |
| Central security queues - Times queue = 10 minutes | 100.00% | 99.00% | Yes                | 0        | L L            | 0                     |  |
| Passenger sensitive equipment (general)            | 99.81%  | 99.00% | Yes                | 0        | C              | 0                     |  |
| Passenger sensitive equipment (priority)           | 99.74%  | 99.00% | Yes                | 0        | C              | 0                     |  |
| Arrivals reclaim (baggage carousels)               | 99.88%  | 99.00% | Yes                | 0        | C              | 0                     |  |
| Stands                                             | 99.87%  | 99.00% | Yes                | 0        | C              | 0                     |  |
| Jetties                                            | 99.38%  | 99.00% | Yes                | 0        | C              | 0                     |  |
| FEGP                                               | 99.61%  | 99.00% | Yes                | 0        | C              | 0                     |  |
| Stand entry guidance                               | 99.97%  | 99.00% | Yes                | 0        | C              | 0                     |  |
| Transfer search                                    | 98.48%  | 95.00% | Yes                | 0        | C              | 0                     |  |
| Staff search                                       | 100.00% | 95.00% | Yes                | 0        | C              | 0                     |  |
| Control posts search                               | 99.80%  | 95.00% | Yes                | 0        | C              | 0                     |  |
| Pier service                                       | 99.53%  | 95.00% | Yes                | 0        | C              | 0                     |  |
| Total                                              |         |        |                    | 0        | 0              | 0                     |  |

| Heathrow Terminal 5                                |        | Au     | g-12               |          | Year to date * |                    |  |
|----------------------------------------------------|--------|--------|--------------------|----------|----------------|--------------------|--|
|                                                    | Actual | Target | Target<br>achieved | Rebate £ | Rebate £       | Number of failures |  |
| Departure lounge seat availability                 | 4.0    | 3.8    | Yes                | 0        | 0              | 0                  |  |
| Cleanliness                                        | 4.2    | 3.9    | Yes                | 0        | 0              | 0                  |  |
| Wayfinding                                         | 4.2    | 4.0    | Yes                | 0        | 0              | 0                  |  |
| Flight information                                 | 4.4    | 4.2    | Yes                | 0        | 0              | 0                  |  |
| Central security queues - Times queue <5 minutes   | 96.47% | 95.00% | Yes                | 0        | 592,836        | 1                  |  |
| Central security queues - Times queue = 10 minutes | 99.84% | 99.00% | Yes                | 0        | 592,650        | 1                  |  |
| Passenger sensitive equipment (general)            | 99.81% | 99.00% | Yes                | 0        | 0              | 0                  |  |
| Passenger sensitive equipment (priority)           | 99.83% | 99.00% | Yes                | 0        | 0              | 0                  |  |
| Arrivals reclaim (baggage carousels)               | 99.83% | 99.00% | Yes                | 0        | 0              | 0                  |  |
| Stands                                             | 99.81% | 99.00% | Yes                | 0        | 0              | 0                  |  |
| Jetties                                            | 99.72% | 99.00% | Yes                | 0        | 0              | 0                  |  |
| FEGP                                               | 99.68% | 99.00% | Yes                | 0        | 0              | 0                  |  |
| Pre-conditioned air                                | 98.90% | 98.00% | Yes                | N/A      | N/A            | 0                  |  |
| Stand entry guidance                               | 99.92% | 99.00% | Yes                | 0        | 0              | 0                  |  |
| Transfer search                                    | 97.74% | 95.00% | Yes                | 0        | 258,297        | 1                  |  |
| Staff search                                       | 98.77% | 95.00% | Yes                | 0        | 0              | 0                  |  |
| Control posts search                               | 99.80% | 95.00% | Yes                | 0        | 0              | 0                  |  |
| Pier service                                       | 92.26% | 95.00% | No                 | 232,421  | 1,162,105      | 5                  |  |
| Transit system - % time one car available          | 99.87% | 99.00% | Yes                | 0        | 0              | 0                  |  |
| Transit system - % time two cars available         | 98.60% | 97.00% | Yes                |          |                |                    |  |
| Total                                              |        |        |                    | 232,421  | 2,013,238      | 7                  |  |