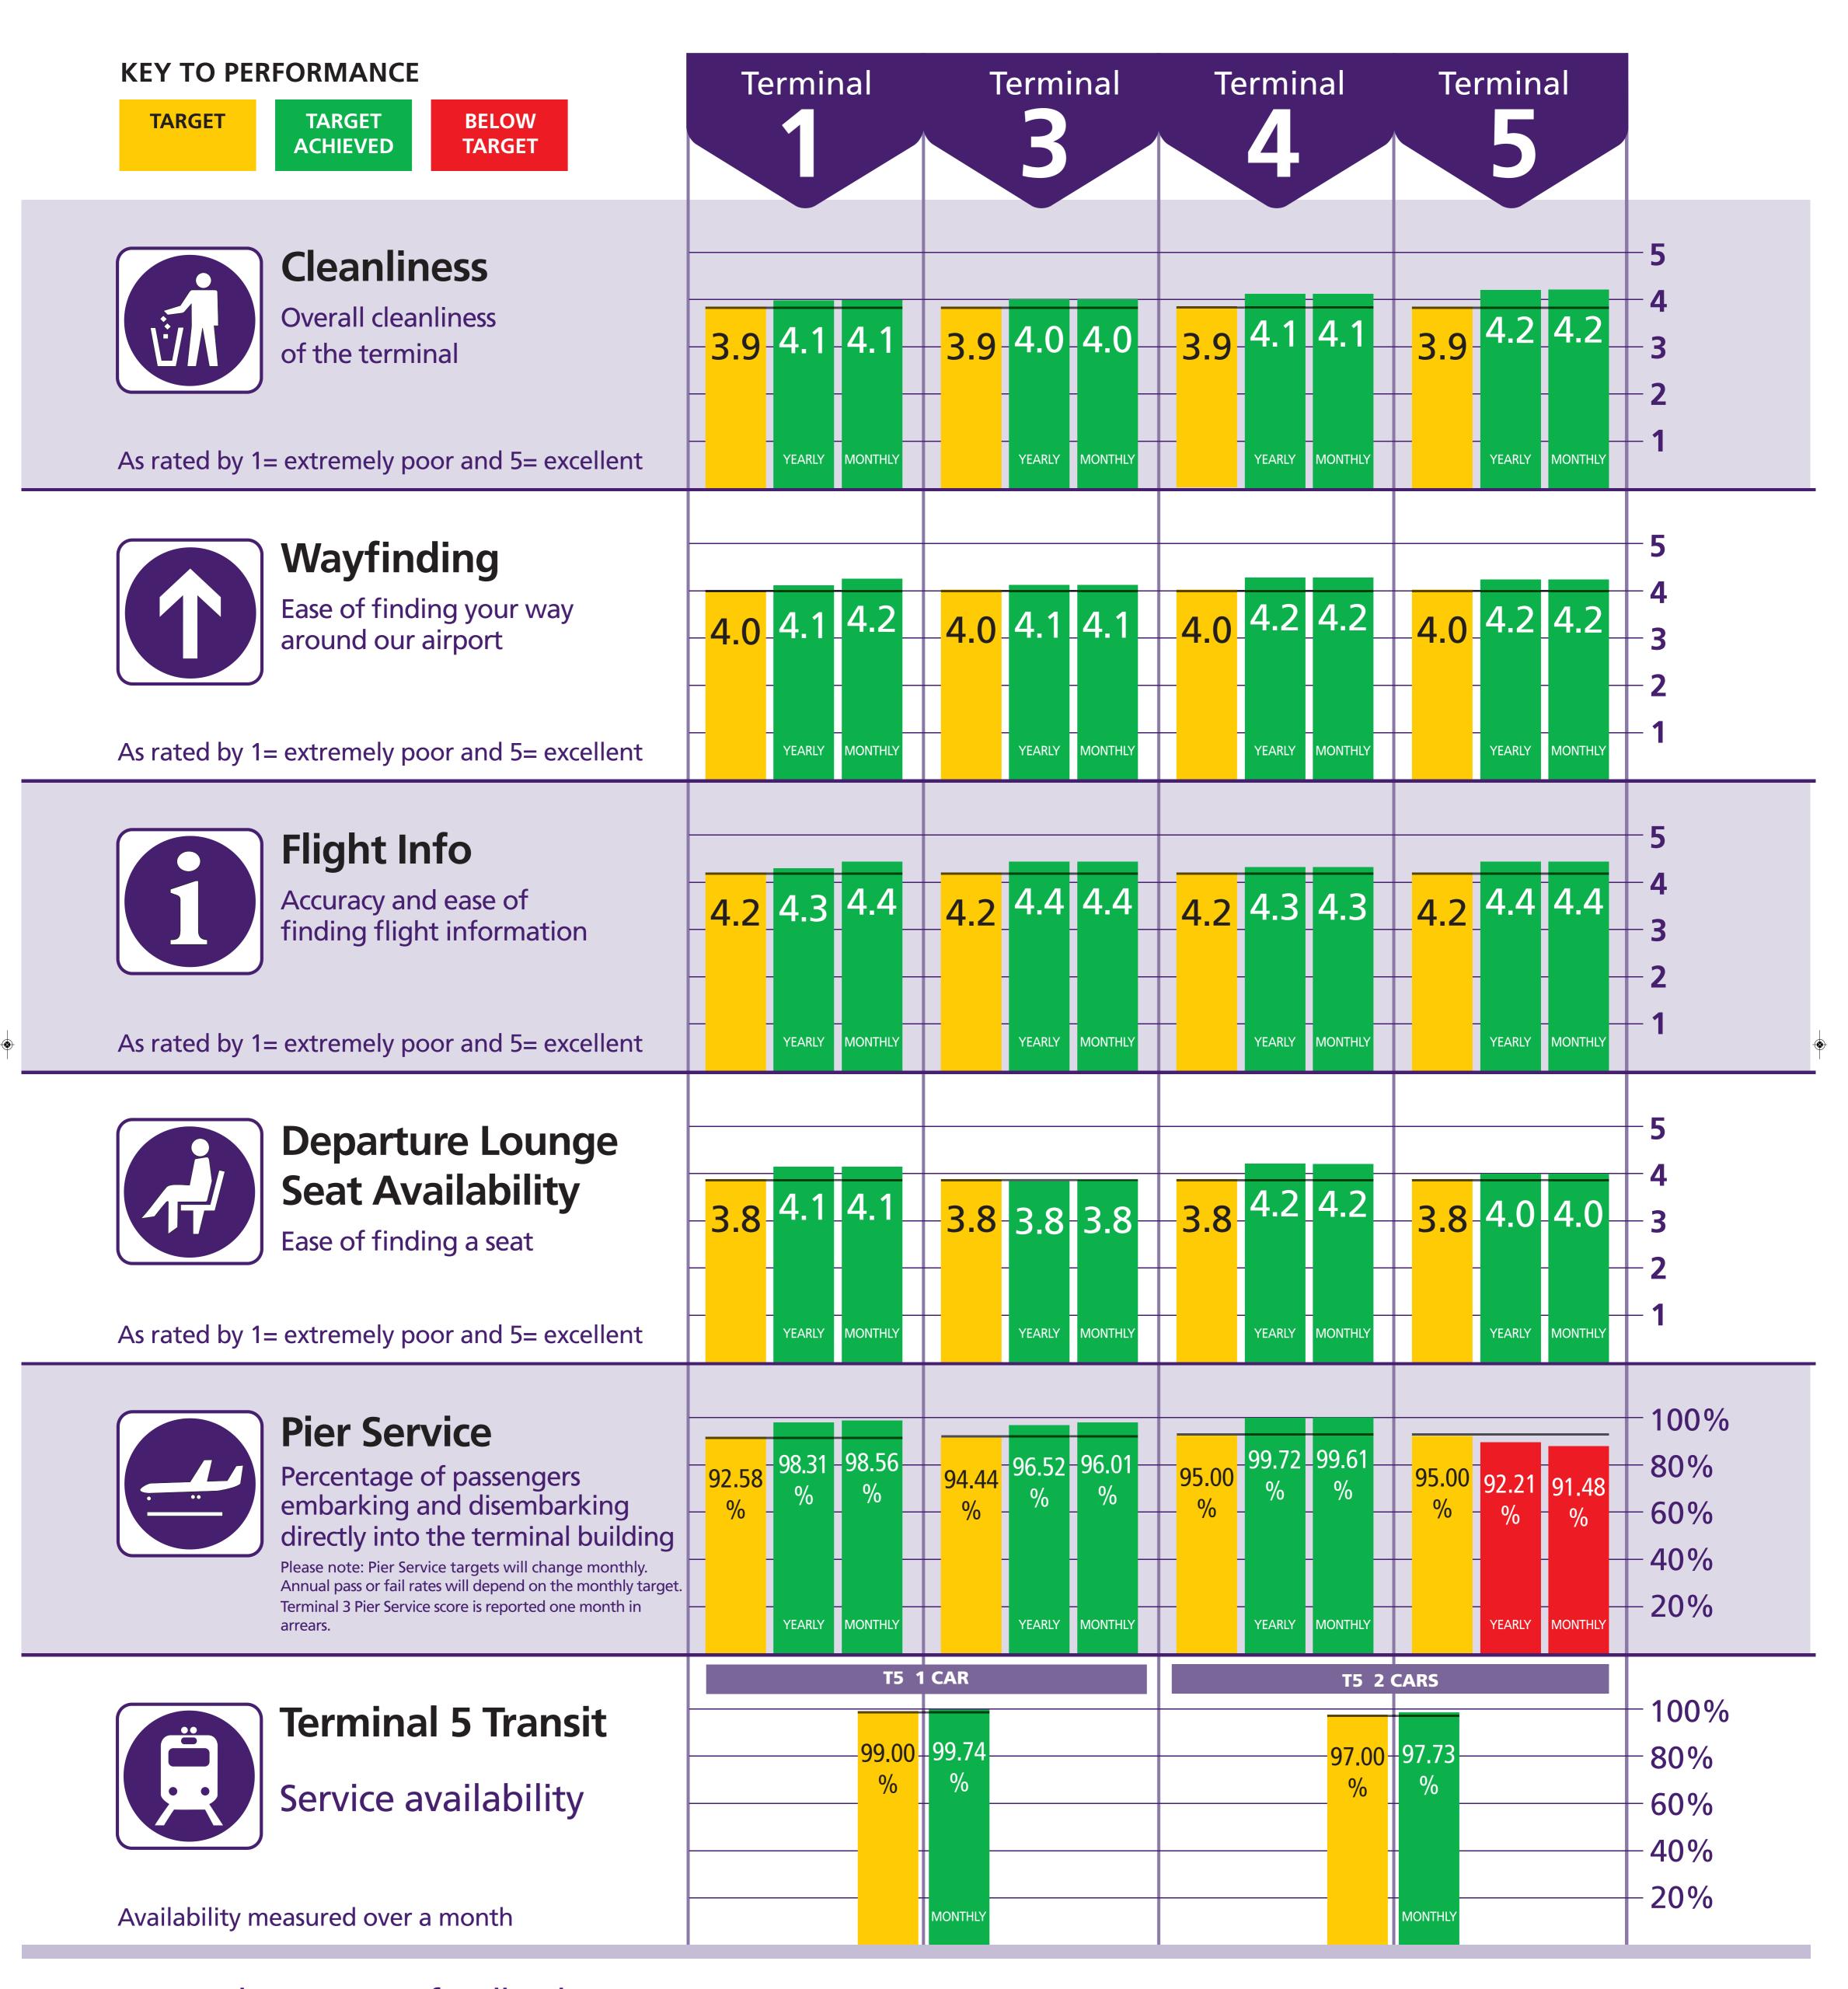

| Heathrow Terminal 1                                |        | Dec    | c-12            |          | Year to  | o date *           |
|----------------------------------------------------|--------|--------|-----------------|----------|----------|--------------------|
|                                                    | Actual | Target | Target achieved | Rebate £ | Rebate £ | Number of failures |
| Departure lounge seat availability                 | 4.1    | 3.8    | Yes             | 0        | C        | 0                  |
| Cleanliness                                        | 4.1    | 3.9    | Yes             | 0        | C        | 0                  |
| Wayfinding                                         | 4.1    | 4.0    | Yes             | 0        | C        | 0                  |
| Flight information                                 | 4.3    | 4.2    | Yes             | 0        | C        | 0                  |
| Central security queues - Times queue <5 minutes   | 95.16% | 95.00% | Yes             | ^        |          |                    |
| Central security queues - Times queue = 10 minutes | 99.54% | 99.00% | Yes             | U        |          | 'l '               |
| Passenger sensitive equipment (general)            | 99.82% | 99.00% | Yes             | 0        | C        | 0                  |
| Passenger sensitive equipment (priority)           | 99.67% | 99.00% | Yes             | 0        | C        | 0                  |
| Arrivals reclaim (baggage carousels)               | 99.48% | 99.00% | Yes             | 0        | C        | 0                  |
| Stands                                             | 99.91% | 99.00% | Yes             | 0        | C        | 0                  |
| Jetties                                            | 99.72% | 99.00% | Yes             | 0        | C        | 0                  |
| FEGP                                               | 99.99% | 99.00% | Yes             | 0        | C        | 0                  |
| Stand entry guidance                               | 99.96% | 99.00% | Yes             | 0        | C        | 0                  |
| Transfer search                                    | 95.94% | 95.00% | Yes             | 0        | C        | 0                  |
| Staff search                                       | 98.29% | 95.00% | Yes             | 0        | O        | 0                  |
| Control posts search                               | 98.58% | 95.00% | Yes             | 0        | O        | 0                  |
| Pier service                                       | 98.31% | 92.58% | Yes             | 0        | C        | 0                  |
| Total                                              |        |        |                 | 0        | 0        | 0                  |

| Heathrow Terminal 3                                |         | Dec    | c-12            |          | Year to   | date *             |
|----------------------------------------------------|---------|--------|-----------------|----------|-----------|--------------------|
|                                                    | Actual  | Target | Target achieved | Rebate £ | Rebate £  | Number of failures |
| Departure lounge seat availability                 | 3.8     | 3.8    | Yes             | 0        | 1,471,020 | 6                  |
| Cleanliness                                        | 4.0     | 3.9    | Yes             | 0        | 0         | 0                  |
| Wayfinding                                         | 4.1     | 4.0    | Yes             | 0        | 0         | 0                  |
| Flight information                                 | 4.4     | 4.2    | Yes             | 0        | 0         | 0                  |
| Central security queues - Times queue <5 minutes   | 67.83%  | 95.00% | No              | E04 0EE  | 0.007.000 |                    |
| Central security queues - Times queue = 10 minutes | 87.83%  | 99.00% | No              | 524,255  | 2,097,020 | 4                  |
| Passenger sensitive equipment (general)            | 99.83%  | 99.00% | Yes             | 0        | 0         | 0                  |
| Passenger sensitive equipment (priority)           | 99.92%  | 99.00% | Yes             | 0        | 0         | 0                  |
| Arrivals reclaim (baggage carousels)               | 99.88%  | 99.00% | Yes             | 0        | 0         | 0                  |
| Stands                                             | 99.58%  | 99.00% | Yes             | 0        | 0         | 0                  |
| Jetties                                            | 99.75%  | 99.00% | Yes             | 0        | 0         | 0                  |
| FEGP                                               | 99.94%  | 99.00% | Yes             | 0        | 0         | 0                  |
| Pre-conditioned air                                | 99.93%  | 98.00% | Yes             | N/A      | N/A       | 0                  |
| Stand entry guidance                               | 99.99%  | 99.00% | Yes             | 0        | 0         | 0                  |
| Transfer search                                    | 89.40%  | 95.00% | No              | 258,654  | 775,962   | 3                  |
| Staff search                                       | 100.00% | 95.00% | Yes             | 0        | 0         | 0                  |
| Control posts search                               | 98.58%  | 95.00% | Yes             | 0        | 0         | 0                  |
| Pier service +                                     | 96.52%  | 94.00% | Yes             | 0        | 0         | 0                  |
|                                                    |         |        |                 | 782,909  | 4,344,002 | 13                 |

| Heathrow Terminal 4                                |         | Dec    | Year to date *  |          |          |                    |
|----------------------------------------------------|---------|--------|-----------------|----------|----------|--------------------|
|                                                    | Actual  | Target | Target achieved | Rebate £ | Rebate £ | Number of failures |
| Departure lounge seat availability                 | 4.2     | 3.8    | Yes             | 0        | 0        | 0                  |
| Cleanliness                                        | 4.1     | 3.9    | Yes             | 0        | 0        | 0                  |
| Wayfinding                                         | 4.2     | 4.0    | Yes             | 0        | 0        | 0                  |
| Flight information                                 | 4.3     | 4.2    | Yes             | 0        | 0        | 0                  |
| Central security queues - Times queue <5 minutes   | 68.99%  | 95.00% | No              | 289,329  | 867,987  |                    |
| Central security queues - Times queue = 10 minutes | 89.82%  | 99.00% | No              | 209,329  | 007,907  | 3                  |
| Passenger sensitive equipment (general)            | 99.87%  | 99.00% | Yes             | 0        | 0        | 0                  |
| Passenger sensitive equipment (priority)           | 99.92%  | 99.00% | Yes             | 0        | 0        | 0                  |
| Arrivals reclaim (baggage carousels)               | 99.84%  | 99.00% | Yes             | 0        | 0        | 0                  |
| Stands                                             | 99.80%  | 99.00% | Yes             | 0        | 0        | 0                  |
| Jetties                                            | 99.40%  | 99.00% | Yes             | 0        | 0        | 0                  |
| FEGP                                               | 99.92%  | 99.00% | Yes             | 0        | 0        | 0                  |
| Stand entry guidance                               | 100.00% | 99.00% | Yes             | 0        | 0        | 0                  |
| Transfer search                                    | 95.44%  | 95.00% | Yes             | 0        | 0        | 0                  |
| Staff search                                       | 95.44%  | 95.00% | Yes             | 0        | 0        | 0                  |
| Control posts search                               | 98.58%  | 95.00% | Yes             | 0        | 0        | 0                  |
| Pier service                                       | 99.72%  | 95.00% | Yes             | 0        | 0        | 0                  |
| Total                                              |         |        |                 | 289,329  | 867,987  | 3                  |

| anliness yfinding ht information htral security queues - Times queue <5 minutes htral security queues - Times queue = 10 minutes htral security queues - Times queue = 10 minutes htral security queues - Times queue = 10 minutes htral security queues - Times queue = 10 minutes htral security queues - Times queue = 10 minutes htral security queues - Times queue = 10 minutes htral security queues - Times queue = 10 minutes htral security queues - Times queue = 10 minutes htral security queues - Times queue = 10 minutes htral security queues - Times queue = 10 minutes htral security queues - Times queue = 10 minutes htral security queues - Times queue = 10 minutes htral security queues - Times queue = 10 minutes htral security queues - Times queue = 10 minutes htral security queues - Times queue = 10 minutes htral security queues - Times queue = 10 minutes htral security queues - Times queue = 10 minutes htral security queues - Times queue = 10 minutes htral security queues - Times queue = 10 minutes htral security queues - Times queue = 10 minutes htral security queues - Times queue = 10 minutes htral security queues - Times queue = 10 minutes htral security queues - Times queue = 10 minutes htral security queues - Times queue = 10 minutes htral security queues - Times queue = 10 minutes htral security queues - Times queue = 10 minutes htral security queues - Times queue = 10 minutes htral security queues - Times queue = 10 minutes htral security queues - Times queue = 10 minutes htral security queues - Times queue = 10 minutes htral security queues - Times queue = 10 minutes htral security queues - Times queue = 10 minutes htral security queues - Times queue = 10 minutes htral security queues - Times queue = 10 minutes htral security queues - Times queue = 10 minutes htral security queues - Times queue = 10 minutes htral security queues - Times queue = 10 minutes htral security queues - Times queue = 10 minutes htral security queues - Times queues - Times queues htral security queues - Times queues htral security |         | Dec    | Year to date *  |          |           |                    |
|-------------------------------------------------------------------------------------------------------------------------------------------------------------------------------------------------------------------------------------------------------------------------------------------------------------------------------------------------------------------------------------------------------------------------------------------------------------------------------------------------------------------------------------------------------------------------------------------------------------------------------------------------------------------------------------------------------------------------------------------------------------------------------------------------------------------------------------------------------------------------------------------------------------------------------------------------------------------------------------------------------------------------------------------------------------------------------------------------------------------------------------------------------------------------------------------------------------------------------------------------------------------------------------------------------------------------------------------------------------------------------------------------------------------------------------------------------------------------------------------------------------------------------------------------------------------------------------------------------------------------------------------------------------------------------------------------------------------------------------------------------------------------------------------------------------------------------------------------------------------------------------------------------------------------------------------------------------------------------------------------------------------------------------------------------------------------------------------------------------------------------|---------|--------|-----------------|----------|-----------|--------------------|
|                                                                                                                                                                                                                                                                                                                                                                                                                                                                                                                                                                                                                                                                                                                                                                                                                                                                                                                                                                                                                                                                                                                                                                                                                                                                                                                                                                                                                                                                                                                                                                                                                                                                                                                                                                                                                                                                                                                                                                                                                                                                                                                               | Actual  | Target | Target achieved | Rebate £ | Rebate £  | Number of failures |
| Departure lounge seat availability                                                                                                                                                                                                                                                                                                                                                                                                                                                                                                                                                                                                                                                                                                                                                                                                                                                                                                                                                                                                                                                                                                                                                                                                                                                                                                                                                                                                                                                                                                                                                                                                                                                                                                                                                                                                                                                                                                                                                                                                                                                                                            | 4.0     | 3.8    | Yes             | 0        | C         | 0                  |
| Cleanliness                                                                                                                                                                                                                                                                                                                                                                                                                                                                                                                                                                                                                                                                                                                                                                                                                                                                                                                                                                                                                                                                                                                                                                                                                                                                                                                                                                                                                                                                                                                                                                                                                                                                                                                                                                                                                                                                                                                                                                                                                                                                                                                   | 4.2     | 3.9    | Yes             | 0        | O         | 0                  |
| Wayfinding                                                                                                                                                                                                                                                                                                                                                                                                                                                                                                                                                                                                                                                                                                                                                                                                                                                                                                                                                                                                                                                                                                                                                                                                                                                                                                                                                                                                                                                                                                                                                                                                                                                                                                                                                                                                                                                                                                                                                                                                                                                                                                                    | 4.2     | 4.0    | Yes             | 0        | O         | 0                  |
| Flight information                                                                                                                                                                                                                                                                                                                                                                                                                                                                                                                                                                                                                                                                                                                                                                                                                                                                                                                                                                                                                                                                                                                                                                                                                                                                                                                                                                                                                                                                                                                                                                                                                                                                                                                                                                                                                                                                                                                                                                                                                                                                                                            | 4.4     | 4.2    | Yes             | 0        | O         | 0                  |
| Central security queues - Times queue <5 minutes                                                                                                                                                                                                                                                                                                                                                                                                                                                                                                                                                                                                                                                                                                                                                                                                                                                                                                                                                                                                                                                                                                                                                                                                                                                                                                                                                                                                                                                                                                                                                                                                                                                                                                                                                                                                                                                                                                                                                                                                                                                                              | 76.41%  | 95.00% | No              | 592,836  | 2,964,180 | 5                  |
| Central security queues - Times queue = 10 minutes                                                                                                                                                                                                                                                                                                                                                                                                                                                                                                                                                                                                                                                                                                                                                                                                                                                                                                                                                                                                                                                                                                                                                                                                                                                                                                                                                                                                                                                                                                                                                                                                                                                                                                                                                                                                                                                                                                                                                                                                                                                                            | 92.88%  | 99.00% | No              | 592,636  | 2,964,160 | 5                  |
| Passenger sensitive equipment (general)                                                                                                                                                                                                                                                                                                                                                                                                                                                                                                                                                                                                                                                                                                                                                                                                                                                                                                                                                                                                                                                                                                                                                                                                                                                                                                                                                                                                                                                                                                                                                                                                                                                                                                                                                                                                                                                                                                                                                                                                                                                                                       | 99.73%  | 99.00% | Yes             | 0        | C         | 0                  |
| Passenger sensitive equipment (priority)                                                                                                                                                                                                                                                                                                                                                                                                                                                                                                                                                                                                                                                                                                                                                                                                                                                                                                                                                                                                                                                                                                                                                                                                                                                                                                                                                                                                                                                                                                                                                                                                                                                                                                                                                                                                                                                                                                                                                                                                                                                                                      | 99.77%  | 99.00% | Yes             | 0        | O         | 0                  |
| Arrivals reclaim (baggage carousels)                                                                                                                                                                                                                                                                                                                                                                                                                                                                                                                                                                                                                                                                                                                                                                                                                                                                                                                                                                                                                                                                                                                                                                                                                                                                                                                                                                                                                                                                                                                                                                                                                                                                                                                                                                                                                                                                                                                                                                                                                                                                                          | 99.83%  | 99.00% | Yes             | 0        | O         | 0                  |
| Stands                                                                                                                                                                                                                                                                                                                                                                                                                                                                                                                                                                                                                                                                                                                                                                                                                                                                                                                                                                                                                                                                                                                                                                                                                                                                                                                                                                                                                                                                                                                                                                                                                                                                                                                                                                                                                                                                                                                                                                                                                                                                                                                        | 99.87%  | 99.00% | Yes             | 0        | O         | 0                  |
| Jetties                                                                                                                                                                                                                                                                                                                                                                                                                                                                                                                                                                                                                                                                                                                                                                                                                                                                                                                                                                                                                                                                                                                                                                                                                                                                                                                                                                                                                                                                                                                                                                                                                                                                                                                                                                                                                                                                                                                                                                                                                                                                                                                       | 99.70%  | 99.00% | Yes             | 0        | O         | 0                  |
| FEGP                                                                                                                                                                                                                                                                                                                                                                                                                                                                                                                                                                                                                                                                                                                                                                                                                                                                                                                                                                                                                                                                                                                                                                                                                                                                                                                                                                                                                                                                                                                                                                                                                                                                                                                                                                                                                                                                                                                                                                                                                                                                                                                          | 99.97%  | 99.00% | Yes             | 0        | O         | 0                  |
| Pre-conditioned air                                                                                                                                                                                                                                                                                                                                                                                                                                                                                                                                                                                                                                                                                                                                                                                                                                                                                                                                                                                                                                                                                                                                                                                                                                                                                                                                                                                                                                                                                                                                                                                                                                                                                                                                                                                                                                                                                                                                                                                                                                                                                                           | 99.29%  | 98.00% | Yes             | N/A      | N/A       | 0                  |
| Stand entry guidance                                                                                                                                                                                                                                                                                                                                                                                                                                                                                                                                                                                                                                                                                                                                                                                                                                                                                                                                                                                                                                                                                                                                                                                                                                                                                                                                                                                                                                                                                                                                                                                                                                                                                                                                                                                                                                                                                                                                                                                                                                                                                                          | 100.00% | 99.00% | Yes             | 0        | O         | 0                  |
| Transfer search                                                                                                                                                                                                                                                                                                                                                                                                                                                                                                                                                                                                                                                                                                                                                                                                                                                                                                                                                                                                                                                                                                                                                                                                                                                                                                                                                                                                                                                                                                                                                                                                                                                                                                                                                                                                                                                                                                                                                                                                                                                                                                               | 91.43%  | 95.00% | No              | 258,297  | 774,891   | 3                  |
| Staff search                                                                                                                                                                                                                                                                                                                                                                                                                                                                                                                                                                                                                                                                                                                                                                                                                                                                                                                                                                                                                                                                                                                                                                                                                                                                                                                                                                                                                                                                                                                                                                                                                                                                                                                                                                                                                                                                                                                                                                                                                                                                                                                  | 95.92%  | 95.00% | Yes             | 0        | O         | 0                  |
| Control posts search                                                                                                                                                                                                                                                                                                                                                                                                                                                                                                                                                                                                                                                                                                                                                                                                                                                                                                                                                                                                                                                                                                                                                                                                                                                                                                                                                                                                                                                                                                                                                                                                                                                                                                                                                                                                                                                                                                                                                                                                                                                                                                          | 98.58%  | 95.00% | Yes             | 0        | O         | 0                  |
| Pier service                                                                                                                                                                                                                                                                                                                                                                                                                                                                                                                                                                                                                                                                                                                                                                                                                                                                                                                                                                                                                                                                                                                                                                                                                                                                                                                                                                                                                                                                                                                                                                                                                                                                                                                                                                                                                                                                                                                                                                                                                                                                                                                  | 92.21%  | 95.00% | No              | 0        | 1,394,526 | 9                  |
| Transit system - % time one car available                                                                                                                                                                                                                                                                                                                                                                                                                                                                                                                                                                                                                                                                                                                                                                                                                                                                                                                                                                                                                                                                                                                                                                                                                                                                                                                                                                                                                                                                                                                                                                                                                                                                                                                                                                                                                                                                                                                                                                                                                                                                                     | 99.74%  | 99.00% | Yes             | 0        | C         | 0                  |
| Transit system - % time two cars available                                                                                                                                                                                                                                                                                                                                                                                                                                                                                                                                                                                                                                                                                                                                                                                                                                                                                                                                                                                                                                                                                                                                                                                                                                                                                                                                                                                                                                                                                                                                                                                                                                                                                                                                                                                                                                                                                                                                                                                                                                                                                    | 97.73%  | 97.00% | Yes             |          |           |                    |
| Total                                                                                                                                                                                                                                                                                                                                                                                                                                                                                                                                                                                                                                                                                                                                                                                                                                                                                                                                                                                                                                                                                                                                                                                                                                                                                                                                                                                                                                                                                                                                                                                                                                                                                                                                                                                                                                                                                                                                                                                                                                                                                                                         |         |        |                 | 851,133  | 5,133,597 | 17                 |