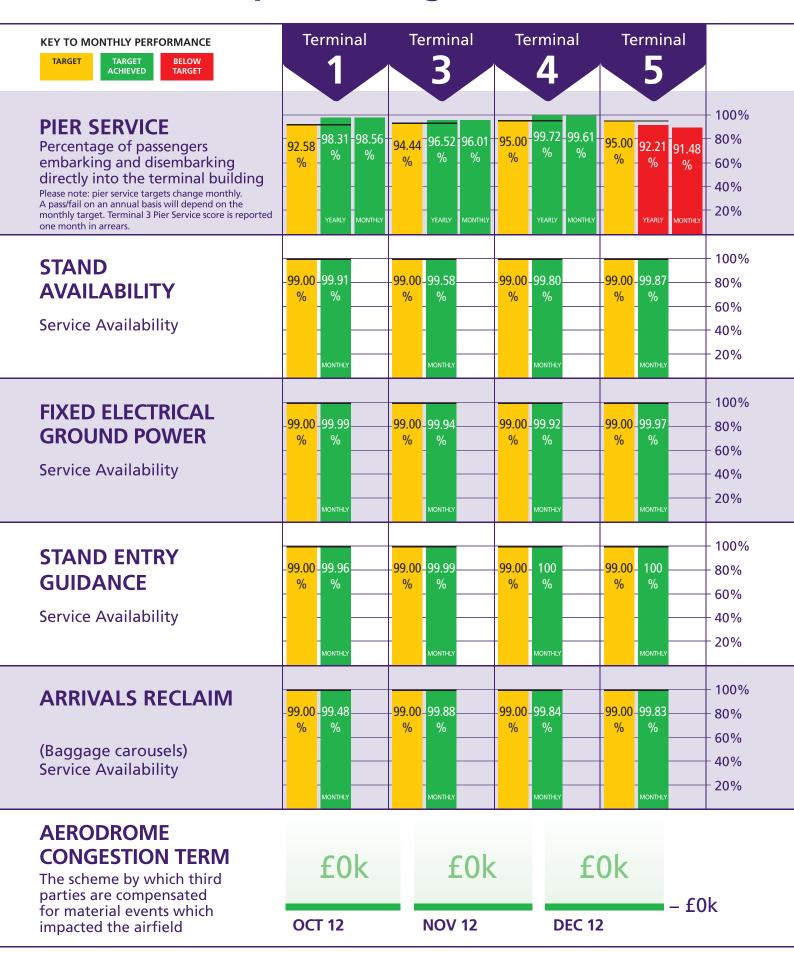

| Heathrow Terminal 3                                |         | Dec    | c-12            |          | Year to   | date *             |
|----------------------------------------------------|---------|--------|-----------------|----------|-----------|--------------------|
|                                                    | Actual  | Target | Target achieved | Rebate £ | Rebate £  | Number of failures |
| Departure lounge seat availability                 | 3.8     | 3.8    | Yes             | 0        | 1,471,020 | 6                  |
| Cleanliness                                        | 4.0     | 3.9    | Yes             | 0        | 0         | 0                  |
| Wayfinding                                         | 4.1     | 4.0    | Yes             | 0        | 0         | 0                  |
| Flight information                                 | 4.4     | 4.2    | Yes             | 0        | 0         | 0                  |
| Central security queues - Times queue <5 minutes   | 67.83%  | 95.00% | No              | E04 0EE  | 0.007.000 |                    |
| Central security queues - Times queue = 10 minutes | 87.83%  | 99.00% | No              | 524,255  | 2,097,020 | 4                  |
| Passenger sensitive equipment (general)            | 99.83%  | 99.00% | Yes             | 0        | 0         | 0                  |
| Passenger sensitive equipment (priority)           | 99.92%  | 99.00% | Yes             | 0        | 0         | 0                  |
| Arrivals reclaim (baggage carousels)               | 99.88%  | 99.00% | Yes             | 0        | 0         | 0                  |
| Stands                                             | 99.58%  | 99.00% | Yes             | 0        | 0         | 0                  |
| Jetties                                            | 99.75%  | 99.00% | Yes             | 0        | 0         | 0                  |
| FEGP                                               | 99.94%  | 99.00% | Yes             | 0        | 0         | 0                  |
| Pre-conditioned air                                | 99.93%  | 98.00% | Yes             | N/A      | N/A       | 0                  |
| Stand entry guidance                               | 99.99%  | 99.00% | Yes             | 0        | 0         | 0                  |
| Transfer search                                    | 89.40%  | 95.00% | No              | 258,654  | 775,962   | 3                  |
| Staff search                                       | 100.00% | 95.00% | Yes             | 0        | 0         | 0                  |
| Control posts search                               | 98.58%  | 95.00% | Yes             | 0        | 0         | 0                  |
| Pier service +                                     | 96.52%  | 94.00% | Yes             | 0        | 0         | 0                  |
|                                                    |         |        |                 | 782,909  | 4,344,002 | 13                 |

PIER SERVICE: Following discussion and agreement with airlines, a revised methodology for the calculation of the pier service percentage in Terminal 3 was implemented in November 2010. The revision applies from February 2009 onwards. Results reported as a fail in prior months are now reported as target achieved.

| anliness yfinding ht information htral security queues - Times queue <5 minutes htral security queues - Times queue = 10 minutes htral security queues - Times queue = 10 minutes htral security queues - Times queue = 10 minutes htral security queues - Times queue = 10 minutes htral security queues - Times queue = 10 minutes htral security queues - Times queue = 10 minutes htral security queues - Times queue = 10 minutes htral security queues - Times queue = 10 minutes htral security queues - Times queue = 10 minutes htral security queues - Times queue = 10 minutes htral security queues - Times queue = 10 minutes htral security queues - Times queue = 10 minutes htral security queues - Times queue = 10 minutes htral security queues - Times queue = 10 minutes htral security queues - Times queue = 10 minutes htral security queues - Times queue = 10 minutes htral security queues - Times queue = 10 minutes htral security queues - Times queue = 10 minutes htral security queues - Times queue = 10 minutes htral security queues - Times queue = 10 minutes htral security queues - Times queue = 10 minutes htral security queues - Times queue = 10 minutes htral security queues - Times queue = 10 minutes htral security queues - Times queue = 10 minutes htral security queues - Times queue = 10 minutes htral security queues - Times queue = 10 minutes htral security queues - Times queue = 10 minutes htral security queues - Times queue = 10 minutes htral security queues - Times queue = 10 minutes htral security queues - Times queue = 10 minutes htral security queues - Times queue = 10 minutes htral security queues - Times queue = 10 minutes htral security queues - Times queue = 10 minutes htral security queues - Times queue = 10 minutes htral security queues - Times queue = 10 minutes htral security queues - Times queue = 10 minutes htral security queues - Times queue = 10 minutes htral security queues - Times queue = 10 minutes htral security queues - Times queues - Times queues htral security queues - Times queues htral security |         | Dec    | Year to date *  |          |           |                    |
|-------------------------------------------------------------------------------------------------------------------------------------------------------------------------------------------------------------------------------------------------------------------------------------------------------------------------------------------------------------------------------------------------------------------------------------------------------------------------------------------------------------------------------------------------------------------------------------------------------------------------------------------------------------------------------------------------------------------------------------------------------------------------------------------------------------------------------------------------------------------------------------------------------------------------------------------------------------------------------------------------------------------------------------------------------------------------------------------------------------------------------------------------------------------------------------------------------------------------------------------------------------------------------------------------------------------------------------------------------------------------------------------------------------------------------------------------------------------------------------------------------------------------------------------------------------------------------------------------------------------------------------------------------------------------------------------------------------------------------------------------------------------------------------------------------------------------------------------------------------------------------------------------------------------------------------------------------------------------------------------------------------------------------------------------------------------------------------------------------------------------------|---------|--------|-----------------|----------|-----------|--------------------|
|                                                                                                                                                                                                                                                                                                                                                                                                                                                                                                                                                                                                                                                                                                                                                                                                                                                                                                                                                                                                                                                                                                                                                                                                                                                                                                                                                                                                                                                                                                                                                                                                                                                                                                                                                                                                                                                                                                                                                                                                                                                                                                                               | Actual  | Target | Target achieved | Rebate £ | Rebate £  | Number of failures |
| Departure lounge seat availability                                                                                                                                                                                                                                                                                                                                                                                                                                                                                                                                                                                                                                                                                                                                                                                                                                                                                                                                                                                                                                                                                                                                                                                                                                                                                                                                                                                                                                                                                                                                                                                                                                                                                                                                                                                                                                                                                                                                                                                                                                                                                            | 4.0     | 3.8    | Yes             | 0        | C         | 0                  |
| Cleanliness                                                                                                                                                                                                                                                                                                                                                                                                                                                                                                                                                                                                                                                                                                                                                                                                                                                                                                                                                                                                                                                                                                                                                                                                                                                                                                                                                                                                                                                                                                                                                                                                                                                                                                                                                                                                                                                                                                                                                                                                                                                                                                                   | 4.2     | 3.9    | Yes             | 0        | O         | 0                  |
| Wayfinding                                                                                                                                                                                                                                                                                                                                                                                                                                                                                                                                                                                                                                                                                                                                                                                                                                                                                                                                                                                                                                                                                                                                                                                                                                                                                                                                                                                                                                                                                                                                                                                                                                                                                                                                                                                                                                                                                                                                                                                                                                                                                                                    | 4.2     | 4.0    | Yes             | 0        | O         | 0                  |
| Flight information                                                                                                                                                                                                                                                                                                                                                                                                                                                                                                                                                                                                                                                                                                                                                                                                                                                                                                                                                                                                                                                                                                                                                                                                                                                                                                                                                                                                                                                                                                                                                                                                                                                                                                                                                                                                                                                                                                                                                                                                                                                                                                            | 4.4     | 4.2    | Yes             | 0        | O         | 0                  |
| Central security queues - Times queue <5 minutes                                                                                                                                                                                                                                                                                                                                                                                                                                                                                                                                                                                                                                                                                                                                                                                                                                                                                                                                                                                                                                                                                                                                                                                                                                                                                                                                                                                                                                                                                                                                                                                                                                                                                                                                                                                                                                                                                                                                                                                                                                                                              | 76.41%  | 95.00% | No              | 592,836  | 2,964,180 | 5                  |
| Central security queues - Times queue = 10 minutes                                                                                                                                                                                                                                                                                                                                                                                                                                                                                                                                                                                                                                                                                                                                                                                                                                                                                                                                                                                                                                                                                                                                                                                                                                                                                                                                                                                                                                                                                                                                                                                                                                                                                                                                                                                                                                                                                                                                                                                                                                                                            | 92.88%  | 99.00% | No              | 592,636  | 2,964,160 | 5                  |
| Passenger sensitive equipment (general)                                                                                                                                                                                                                                                                                                                                                                                                                                                                                                                                                                                                                                                                                                                                                                                                                                                                                                                                                                                                                                                                                                                                                                                                                                                                                                                                                                                                                                                                                                                                                                                                                                                                                                                                                                                                                                                                                                                                                                                                                                                                                       | 99.73%  | 99.00% | Yes             | 0        | C         | 0                  |
| Passenger sensitive equipment (priority)                                                                                                                                                                                                                                                                                                                                                                                                                                                                                                                                                                                                                                                                                                                                                                                                                                                                                                                                                                                                                                                                                                                                                                                                                                                                                                                                                                                                                                                                                                                                                                                                                                                                                                                                                                                                                                                                                                                                                                                                                                                                                      | 99.77%  | 99.00% | Yes             | 0        | O         | 0                  |
| Arrivals reclaim (baggage carousels)                                                                                                                                                                                                                                                                                                                                                                                                                                                                                                                                                                                                                                                                                                                                                                                                                                                                                                                                                                                                                                                                                                                                                                                                                                                                                                                                                                                                                                                                                                                                                                                                                                                                                                                                                                                                                                                                                                                                                                                                                                                                                          | 99.83%  | 99.00% | Yes             | 0        | O         | 0                  |
| Stands                                                                                                                                                                                                                                                                                                                                                                                                                                                                                                                                                                                                                                                                                                                                                                                                                                                                                                                                                                                                                                                                                                                                                                                                                                                                                                                                                                                                                                                                                                                                                                                                                                                                                                                                                                                                                                                                                                                                                                                                                                                                                                                        | 99.87%  | 99.00% | Yes             | 0        | O         | 0                  |
| Jetties                                                                                                                                                                                                                                                                                                                                                                                                                                                                                                                                                                                                                                                                                                                                                                                                                                                                                                                                                                                                                                                                                                                                                                                                                                                                                                                                                                                                                                                                                                                                                                                                                                                                                                                                                                                                                                                                                                                                                                                                                                                                                                                       | 99.70%  | 99.00% | Yes             | 0        | O         | 0                  |
| FEGP                                                                                                                                                                                                                                                                                                                                                                                                                                                                                                                                                                                                                                                                                                                                                                                                                                                                                                                                                                                                                                                                                                                                                                                                                                                                                                                                                                                                                                                                                                                                                                                                                                                                                                                                                                                                                                                                                                                                                                                                                                                                                                                          | 99.97%  | 99.00% | Yes             | 0        | O         | 0                  |
| Pre-conditioned air                                                                                                                                                                                                                                                                                                                                                                                                                                                                                                                                                                                                                                                                                                                                                                                                                                                                                                                                                                                                                                                                                                                                                                                                                                                                                                                                                                                                                                                                                                                                                                                                                                                                                                                                                                                                                                                                                                                                                                                                                                                                                                           | 99.29%  | 98.00% | Yes             | N/A      | N/A       | 0                  |
| Stand entry guidance                                                                                                                                                                                                                                                                                                                                                                                                                                                                                                                                                                                                                                                                                                                                                                                                                                                                                                                                                                                                                                                                                                                                                                                                                                                                                                                                                                                                                                                                                                                                                                                                                                                                                                                                                                                                                                                                                                                                                                                                                                                                                                          | 100.00% | 99.00% | Yes             | 0        | O         | 0                  |
| Transfer search                                                                                                                                                                                                                                                                                                                                                                                                                                                                                                                                                                                                                                                                                                                                                                                                                                                                                                                                                                                                                                                                                                                                                                                                                                                                                                                                                                                                                                                                                                                                                                                                                                                                                                                                                                                                                                                                                                                                                                                                                                                                                                               | 91.43%  | 95.00% | No              | 258,297  | 774,891   | 3                  |
| Staff search                                                                                                                                                                                                                                                                                                                                                                                                                                                                                                                                                                                                                                                                                                                                                                                                                                                                                                                                                                                                                                                                                                                                                                                                                                                                                                                                                                                                                                                                                                                                                                                                                                                                                                                                                                                                                                                                                                                                                                                                                                                                                                                  | 95.92%  | 95.00% | Yes             | 0        | O         | 0                  |
| Control posts search                                                                                                                                                                                                                                                                                                                                                                                                                                                                                                                                                                                                                                                                                                                                                                                                                                                                                                                                                                                                                                                                                                                                                                                                                                                                                                                                                                                                                                                                                                                                                                                                                                                                                                                                                                                                                                                                                                                                                                                                                                                                                                          | 98.58%  | 95.00% | Yes             | 0        | O         | 0                  |
| Pier service                                                                                                                                                                                                                                                                                                                                                                                                                                                                                                                                                                                                                                                                                                                                                                                                                                                                                                                                                                                                                                                                                                                                                                                                                                                                                                                                                                                                                                                                                                                                                                                                                                                                                                                                                                                                                                                                                                                                                                                                                                                                                                                  | 92.21%  | 95.00% | No              | 0        | 1,394,526 | 9                  |
| Transit system - % time one car available                                                                                                                                                                                                                                                                                                                                                                                                                                                                                                                                                                                                                                                                                                                                                                                                                                                                                                                                                                                                                                                                                                                                                                                                                                                                                                                                                                                                                                                                                                                                                                                                                                                                                                                                                                                                                                                                                                                                                                                                                                                                                     | 99.74%  | 99.00% | Yes             | 0        | C         | 0                  |
| Transit system - % time two cars available                                                                                                                                                                                                                                                                                                                                                                                                                                                                                                                                                                                                                                                                                                                                                                                                                                                                                                                                                                                                                                                                                                                                                                                                                                                                                                                                                                                                                                                                                                                                                                                                                                                                                                                                                                                                                                                                                                                                                                                                                                                                                    | 97.73%  | 97.00% | Yes             |          |           |                    |
| Total                                                                                                                                                                                                                                                                                                                                                                                                                                                                                                                                                                                                                                                                                                                                                                                                                                                                                                                                                                                                                                                                                                                                                                                                                                                                                                                                                                                                                                                                                                                                                                                                                                                                                                                                                                                                                                                                                                                                                                                                                                                                                                                         |         |        |                 | 851,133  | 5,133,597 | 17                 |

| Aerodrome Congestion Term | Dec           | c-12     | Year to date *  Pate £ Rebate £ Number of rebates  0 102,523 1  102,523 1 |   |
|---------------------------|---------------|----------|---------------------------------------------------------------------------|---|
|                           | Rebate<br>due | Rebate ! | Rebate £                                                                  |   |
| Aerodrome Congestion Term | No            | 0        | 102,523                                                                   | 1 |
| Total                     |               |          | 102,523                                                                   | 1 |