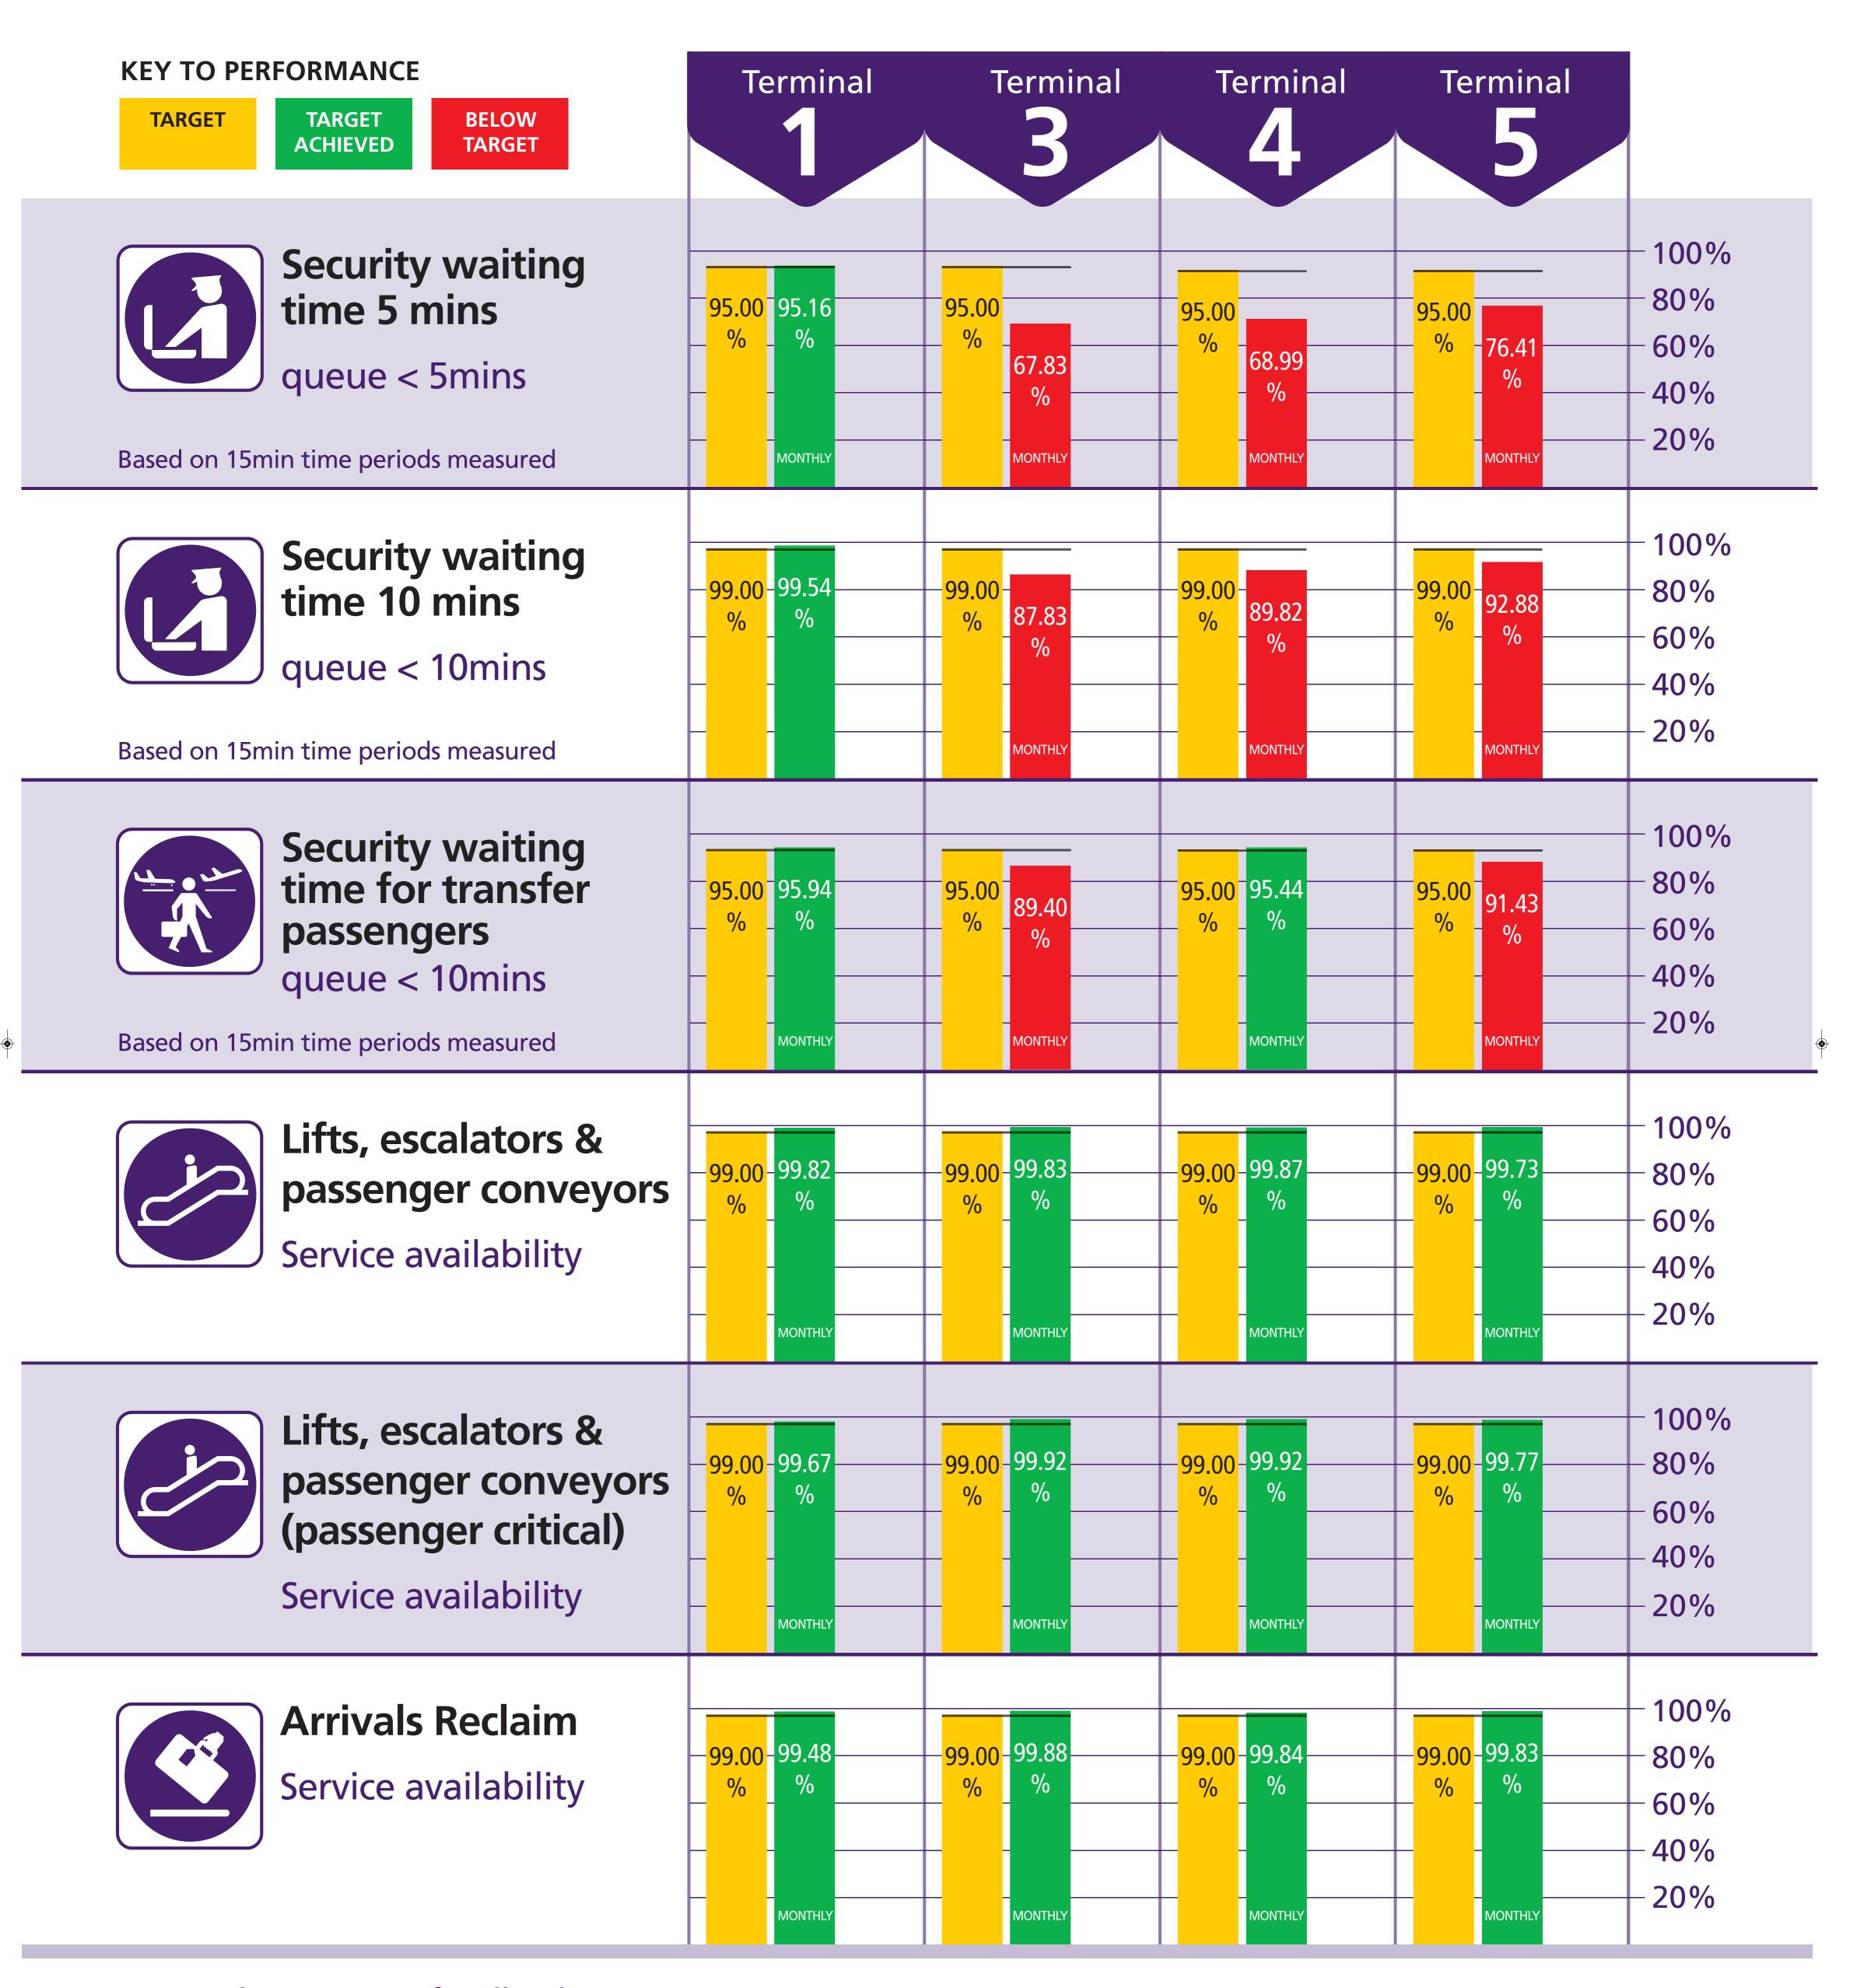

| Heathrow Terminal 1                                |        | Dec    | c-12            |          | Year to  | o date *           |
|----------------------------------------------------|--------|--------|-----------------|----------|----------|--------------------|
|                                                    | Actual | Target | Target achieved | Rebate £ | Rebate £ | Number of failures |
| Departure lounge seat availability                 | 4.1    | 3.8    | Yes             | 0        | C        | 0                  |
| Cleanliness                                        | 4.1    | 3.9    | Yes             | 0        | C        | 0                  |
| Wayfinding                                         | 4.1    | 4.0    | Yes             | 0        | C        | 0                  |
| Flight information                                 | 4.3    | 4.2    | Yes             | 0        | C        | 0                  |
| Central security queues - Times queue <5 minutes   | 95.16% | 95.00% | Yes             | ^        |          |                    |
| Central security queues - Times queue = 10 minutes | 99.54% | 99.00% | Yes             | U        |          | 'l '               |
| Passenger sensitive equipment (general)            | 99.82% | 99.00% | Yes             | 0        | C        | 0                  |
| Passenger sensitive equipment (priority)           | 99.67% | 99.00% | Yes             | 0        | C        | 0                  |
| Arrivals reclaim (baggage carousels)               | 99.48% | 99.00% | Yes             | 0        | C        | 0                  |
| Stands                                             | 99.91% | 99.00% | Yes             | 0        | C        | 0                  |
| Jetties                                            | 99.72% | 99.00% | Yes             | 0        | C        | 0                  |
| FEGP                                               | 99.99% | 99.00% | Yes             | 0        | C        | 0                  |
| Stand entry guidance                               | 99.96% | 99.00% | Yes             | 0        | C        | 0                  |
| Transfer search                                    | 95.94% | 95.00% | Yes             | 0        | C        | 0                  |
| Staff search                                       | 98.29% | 95.00% | Yes             | 0        | O        | 0                  |
| Control posts search                               | 98.58% | 95.00% | Yes             | 0        | O        | 0                  |
| Pier service                                       | 98.31% | 92.58% | Yes             | 0        | C        | 0                  |
| Total                                              |        |        |                 | 0        | 0        | 0                  |

| Heathrow Terminal 3                                |         | Dec    | c-12            |          | Year to   | date *             |
|----------------------------------------------------|---------|--------|-----------------|----------|-----------|--------------------|
|                                                    | Actual  | Target | Target achieved | Rebate £ | Rebate £  | Number of failures |
| Departure lounge seat availability                 | 3.8     | 3.8    | Yes             | 0        | 1,471,020 | 6                  |
| Cleanliness                                        | 4.0     | 3.9    | Yes             | 0        | 0         | 0                  |
| Wayfinding                                         | 4.1     | 4.0    | Yes             | 0        | 0         | 0                  |
| Flight information                                 | 4.4     | 4.2    | Yes             | 0        | 0         | 0                  |
| Central security queues - Times queue <5 minutes   | 67.83%  | 95.00% | No              | E04 0EE  | 0.007.000 |                    |
| Central security queues - Times queue = 10 minutes | 87.83%  | 99.00% | No              | 524,255  | 2,097,020 | 4                  |
| Passenger sensitive equipment (general)            | 99.83%  | 99.00% | Yes             | 0        | 0         | 0                  |
| Passenger sensitive equipment (priority)           | 99.92%  | 99.00% | Yes             | 0        | 0         | 0                  |
| Arrivals reclaim (baggage carousels)               | 99.88%  | 99.00% | Yes             | 0        | 0         | 0                  |
| Stands                                             | 99.58%  | 99.00% | Yes             | 0        | 0         | 0                  |
| Jetties                                            | 99.75%  | 99.00% | Yes             | 0        | 0         | 0                  |
| FEGP                                               | 99.94%  | 99.00% | Yes             | 0        | 0         | 0                  |
| Pre-conditioned air                                | 99.93%  | 98.00% | Yes             | N/A      | N/A       | 0                  |
| Stand entry guidance                               | 99.99%  | 99.00% | Yes             | 0        | 0         | 0                  |
| Transfer search                                    | 89.40%  | 95.00% | No              | 258,654  | 775,962   | 3                  |
| Staff search                                       | 100.00% | 95.00% | Yes             | 0        | 0         | 0                  |
| Control posts search                               | 98.58%  | 95.00% | Yes             | 0        | 0         | 0                  |
| Pier service +                                     | 96.52%  | 94.00% | Yes             | 0        | 0         | 0                  |
|                                                    |         |        |                 | 782,909  | 4,344,002 | 13                 |

| Heathrow Terminal 4                                |         | Dec    | Year to date *  |          |          |                    |
|----------------------------------------------------|---------|--------|-----------------|----------|----------|--------------------|
|                                                    | Actual  | Target | Target achieved | Rebate £ | Rebate £ | Number of failures |
| Departure lounge seat availability                 | 4.2     | 3.8    | Yes             | 0        | 0        | 0                  |
| Cleanliness                                        | 4.1     | 3.9    | Yes             | 0        | 0        | 0                  |
| Wayfinding                                         | 4.2     | 4.0    | Yes             | 0        | 0        | 0                  |
| Flight information                                 | 4.3     | 4.2    | Yes             | 0        | 0        | 0                  |
| Central security queues - Times queue <5 minutes   | 68.99%  | 95.00% | No              | 289,329  | 867,987  |                    |
| Central security queues - Times queue = 10 minutes | 89.82%  | 99.00% | No              | 209,329  | 007,907  | 3                  |
| Passenger sensitive equipment (general)            | 99.87%  | 99.00% | Yes             | 0        | 0        | 0                  |
| Passenger sensitive equipment (priority)           | 99.92%  | 99.00% | Yes             | 0        | 0        | 0                  |
| Arrivals reclaim (baggage carousels)               | 99.84%  | 99.00% | Yes             | 0        | 0        | 0                  |
| Stands                                             | 99.80%  | 99.00% | Yes             | 0        | 0        | 0                  |
| Jetties                                            | 99.40%  | 99.00% | Yes             | 0        | 0        | 0                  |
| FEGP                                               | 99.92%  | 99.00% | Yes             | 0        | 0        | 0                  |
| Stand entry guidance                               | 100.00% | 99.00% | Yes             | 0        | 0        | 0                  |
| Transfer search                                    | 95.44%  | 95.00% | Yes             | 0        | 0        | 0                  |
| Staff search                                       | 95.44%  | 95.00% | Yes             | 0        | 0        | 0                  |
| Control posts search                               | 98.58%  | 95.00% | Yes             | 0        | 0        | 0                  |
| Pier service                                       | 99.72%  | 95.00% | Yes             | 0        | 0        | 0                  |
| Total                                              |         |        |                 | 289,329  | 867,987  | 3                  |

| anliness yfinding ht information htral security queues - Times queue <5 minutes htral security queues - Times queue = 10 minutes htral security queues - Times queue = 10 minutes htral security queues - Times queue = 10 minutes htral security queues - Times queue = 10 minutes htral security queues - Times queue = 10 minutes htral security queues - Times queue = 10 minutes htral security queues - Times queue = 10 minutes htral security queues - Times queue = 10 minutes htral security queues - Times queue = 10 minutes htral security queues - Times queue = 10 minutes htral security queues - Times queue = 10 minutes htral security queues - Times queue = 10 minutes htral security queues - Times queue = 10 minutes htral security queues - Times queue = 10 minutes htral security queues - Times queue = 10 minutes htral security queues - Times queue = 10 minutes htral security queues - Times queue = 10 minutes htral security queues - Times queue = 10 minutes htral security queues - Times queue = 10 minutes htral security queues - Times queue = 10 minutes htral security queues - Times queue = 10 minutes htral security queues - Times queue = 10 minutes htral security queues - Times queue = 10 minutes htral security queues - Times queue = 10 minutes htral security queues - Times queue = 10 minutes htral security queues - Times queue = 10 minutes htral security queues - Times queue = 10 minutes htral security queues - Times queue = 10 minutes htral security queues - Times queue = 10 minutes htral security queues - Times queue = 10 minutes htral security queues - Times queue = 10 minutes htral security queues - Times queue = 10 minutes htral security queues - Times queue = 10 minutes htral security queues - Times queue = 10 minutes htral security queues - Times queue = 10 minutes htral security queues - Times queue = 10 minutes htral security queues - Times queue = 10 minutes htral security queues - Times queue = 10 minutes htral security queues - Times queues - Times queues htral security queues - Times queues htral security |         | Dec    | Year to date *  |          |           |                    |
|-------------------------------------------------------------------------------------------------------------------------------------------------------------------------------------------------------------------------------------------------------------------------------------------------------------------------------------------------------------------------------------------------------------------------------------------------------------------------------------------------------------------------------------------------------------------------------------------------------------------------------------------------------------------------------------------------------------------------------------------------------------------------------------------------------------------------------------------------------------------------------------------------------------------------------------------------------------------------------------------------------------------------------------------------------------------------------------------------------------------------------------------------------------------------------------------------------------------------------------------------------------------------------------------------------------------------------------------------------------------------------------------------------------------------------------------------------------------------------------------------------------------------------------------------------------------------------------------------------------------------------------------------------------------------------------------------------------------------------------------------------------------------------------------------------------------------------------------------------------------------------------------------------------------------------------------------------------------------------------------------------------------------------------------------------------------------------------------------------------------------------|---------|--------|-----------------|----------|-----------|--------------------|
|                                                                                                                                                                                                                                                                                                                                                                                                                                                                                                                                                                                                                                                                                                                                                                                                                                                                                                                                                                                                                                                                                                                                                                                                                                                                                                                                                                                                                                                                                                                                                                                                                                                                                                                                                                                                                                                                                                                                                                                                                                                                                                                               | Actual  | Target | Target achieved | Rebate £ | Rebate £  | Number of failures |
| Departure lounge seat availability                                                                                                                                                                                                                                                                                                                                                                                                                                                                                                                                                                                                                                                                                                                                                                                                                                                                                                                                                                                                                                                                                                                                                                                                                                                                                                                                                                                                                                                                                                                                                                                                                                                                                                                                                                                                                                                                                                                                                                                                                                                                                            | 4.0     | 3.8    | Yes             | 0        | C         | 0                  |
| Cleanliness                                                                                                                                                                                                                                                                                                                                                                                                                                                                                                                                                                                                                                                                                                                                                                                                                                                                                                                                                                                                                                                                                                                                                                                                                                                                                                                                                                                                                                                                                                                                                                                                                                                                                                                                                                                                                                                                                                                                                                                                                                                                                                                   | 4.2     | 3.9    | Yes             | 0        | O         | 0                  |
| Wayfinding                                                                                                                                                                                                                                                                                                                                                                                                                                                                                                                                                                                                                                                                                                                                                                                                                                                                                                                                                                                                                                                                                                                                                                                                                                                                                                                                                                                                                                                                                                                                                                                                                                                                                                                                                                                                                                                                                                                                                                                                                                                                                                                    | 4.2     | 4.0    | Yes             | 0        | O         | 0                  |
| Flight information                                                                                                                                                                                                                                                                                                                                                                                                                                                                                                                                                                                                                                                                                                                                                                                                                                                                                                                                                                                                                                                                                                                                                                                                                                                                                                                                                                                                                                                                                                                                                                                                                                                                                                                                                                                                                                                                                                                                                                                                                                                                                                            | 4.4     | 4.2    | Yes             | 0        | O         | 0                  |
| Central security queues - Times queue <5 minutes                                                                                                                                                                                                                                                                                                                                                                                                                                                                                                                                                                                                                                                                                                                                                                                                                                                                                                                                                                                                                                                                                                                                                                                                                                                                                                                                                                                                                                                                                                                                                                                                                                                                                                                                                                                                                                                                                                                                                                                                                                                                              | 76.41%  | 95.00% | No              | 592,836  | 2,964,180 | 5                  |
| Central security queues - Times queue = 10 minutes                                                                                                                                                                                                                                                                                                                                                                                                                                                                                                                                                                                                                                                                                                                                                                                                                                                                                                                                                                                                                                                                                                                                                                                                                                                                                                                                                                                                                                                                                                                                                                                                                                                                                                                                                                                                                                                                                                                                                                                                                                                                            | 92.88%  | 99.00% | No              | 592,636  | 2,964,160 | 5                  |
| Passenger sensitive equipment (general)                                                                                                                                                                                                                                                                                                                                                                                                                                                                                                                                                                                                                                                                                                                                                                                                                                                                                                                                                                                                                                                                                                                                                                                                                                                                                                                                                                                                                                                                                                                                                                                                                                                                                                                                                                                                                                                                                                                                                                                                                                                                                       | 99.73%  | 99.00% | Yes             | 0        | C         | 0                  |
| Passenger sensitive equipment (priority)                                                                                                                                                                                                                                                                                                                                                                                                                                                                                                                                                                                                                                                                                                                                                                                                                                                                                                                                                                                                                                                                                                                                                                                                                                                                                                                                                                                                                                                                                                                                                                                                                                                                                                                                                                                                                                                                                                                                                                                                                                                                                      | 99.77%  | 99.00% | Yes             | 0        | O         | 0                  |
| Arrivals reclaim (baggage carousels)                                                                                                                                                                                                                                                                                                                                                                                                                                                                                                                                                                                                                                                                                                                                                                                                                                                                                                                                                                                                                                                                                                                                                                                                                                                                                                                                                                                                                                                                                                                                                                                                                                                                                                                                                                                                                                                                                                                                                                                                                                                                                          | 99.83%  | 99.00% | Yes             | 0        | O         | 0                  |
| Stands                                                                                                                                                                                                                                                                                                                                                                                                                                                                                                                                                                                                                                                                                                                                                                                                                                                                                                                                                                                                                                                                                                                                                                                                                                                                                                                                                                                                                                                                                                                                                                                                                                                                                                                                                                                                                                                                                                                                                                                                                                                                                                                        | 99.87%  | 99.00% | Yes             | 0        | O         | 0                  |
| Jetties                                                                                                                                                                                                                                                                                                                                                                                                                                                                                                                                                                                                                                                                                                                                                                                                                                                                                                                                                                                                                                                                                                                                                                                                                                                                                                                                                                                                                                                                                                                                                                                                                                                                                                                                                                                                                                                                                                                                                                                                                                                                                                                       | 99.70%  | 99.00% | Yes             | 0        | O         | 0                  |
| FEGP                                                                                                                                                                                                                                                                                                                                                                                                                                                                                                                                                                                                                                                                                                                                                                                                                                                                                                                                                                                                                                                                                                                                                                                                                                                                                                                                                                                                                                                                                                                                                                                                                                                                                                                                                                                                                                                                                                                                                                                                                                                                                                                          | 99.97%  | 99.00% | Yes             | 0        | O         | 0                  |
| Pre-conditioned air                                                                                                                                                                                                                                                                                                                                                                                                                                                                                                                                                                                                                                                                                                                                                                                                                                                                                                                                                                                                                                                                                                                                                                                                                                                                                                                                                                                                                                                                                                                                                                                                                                                                                                                                                                                                                                                                                                                                                                                                                                                                                                           | 99.29%  | 98.00% | Yes             | N/A      | N/A       | 0                  |
| Stand entry guidance                                                                                                                                                                                                                                                                                                                                                                                                                                                                                                                                                                                                                                                                                                                                                                                                                                                                                                                                                                                                                                                                                                                                                                                                                                                                                                                                                                                                                                                                                                                                                                                                                                                                                                                                                                                                                                                                                                                                                                                                                                                                                                          | 100.00% | 99.00% | Yes             | 0        | O         | 0                  |
| Transfer search                                                                                                                                                                                                                                                                                                                                                                                                                                                                                                                                                                                                                                                                                                                                                                                                                                                                                                                                                                                                                                                                                                                                                                                                                                                                                                                                                                                                                                                                                                                                                                                                                                                                                                                                                                                                                                                                                                                                                                                                                                                                                                               | 91.43%  | 95.00% | No              | 258,297  | 774,891   | 3                  |
| Staff search                                                                                                                                                                                                                                                                                                                                                                                                                                                                                                                                                                                                                                                                                                                                                                                                                                                                                                                                                                                                                                                                                                                                                                                                                                                                                                                                                                                                                                                                                                                                                                                                                                                                                                                                                                                                                                                                                                                                                                                                                                                                                                                  | 95.92%  | 95.00% | Yes             | 0        | O         | 0                  |
| Control posts search                                                                                                                                                                                                                                                                                                                                                                                                                                                                                                                                                                                                                                                                                                                                                                                                                                                                                                                                                                                                                                                                                                                                                                                                                                                                                                                                                                                                                                                                                                                                                                                                                                                                                                                                                                                                                                                                                                                                                                                                                                                                                                          | 98.58%  | 95.00% | Yes             | 0        | O         | 0                  |
| Pier service                                                                                                                                                                                                                                                                                                                                                                                                                                                                                                                                                                                                                                                                                                                                                                                                                                                                                                                                                                                                                                                                                                                                                                                                                                                                                                                                                                                                                                                                                                                                                                                                                                                                                                                                                                                                                                                                                                                                                                                                                                                                                                                  | 92.21%  | 95.00% | No              | 0        | 1,394,526 | 9                  |
| Transit system - % time one car available                                                                                                                                                                                                                                                                                                                                                                                                                                                                                                                                                                                                                                                                                                                                                                                                                                                                                                                                                                                                                                                                                                                                                                                                                                                                                                                                                                                                                                                                                                                                                                                                                                                                                                                                                                                                                                                                                                                                                                                                                                                                                     | 99.74%  | 99.00% | Yes             | 0        | C         | 0                  |
| Transit system - % time two cars available                                                                                                                                                                                                                                                                                                                                                                                                                                                                                                                                                                                                                                                                                                                                                                                                                                                                                                                                                                                                                                                                                                                                                                                                                                                                                                                                                                                                                                                                                                                                                                                                                                                                                                                                                                                                                                                                                                                                                                                                                                                                                    | 97.73%  | 97.00% | Yes             |          |           |                    |
| Total                                                                                                                                                                                                                                                                                                                                                                                                                                                                                                                                                                                                                                                                                                                                                                                                                                                                                                                                                                                                                                                                                                                                                                                                                                                                                                                                                                                                                                                                                                                                                                                                                                                                                                                                                                                                                                                                                                                                                                                                                                                                                                                         |         |        |                 | 851,133  | 5,133,597 | 17                 |