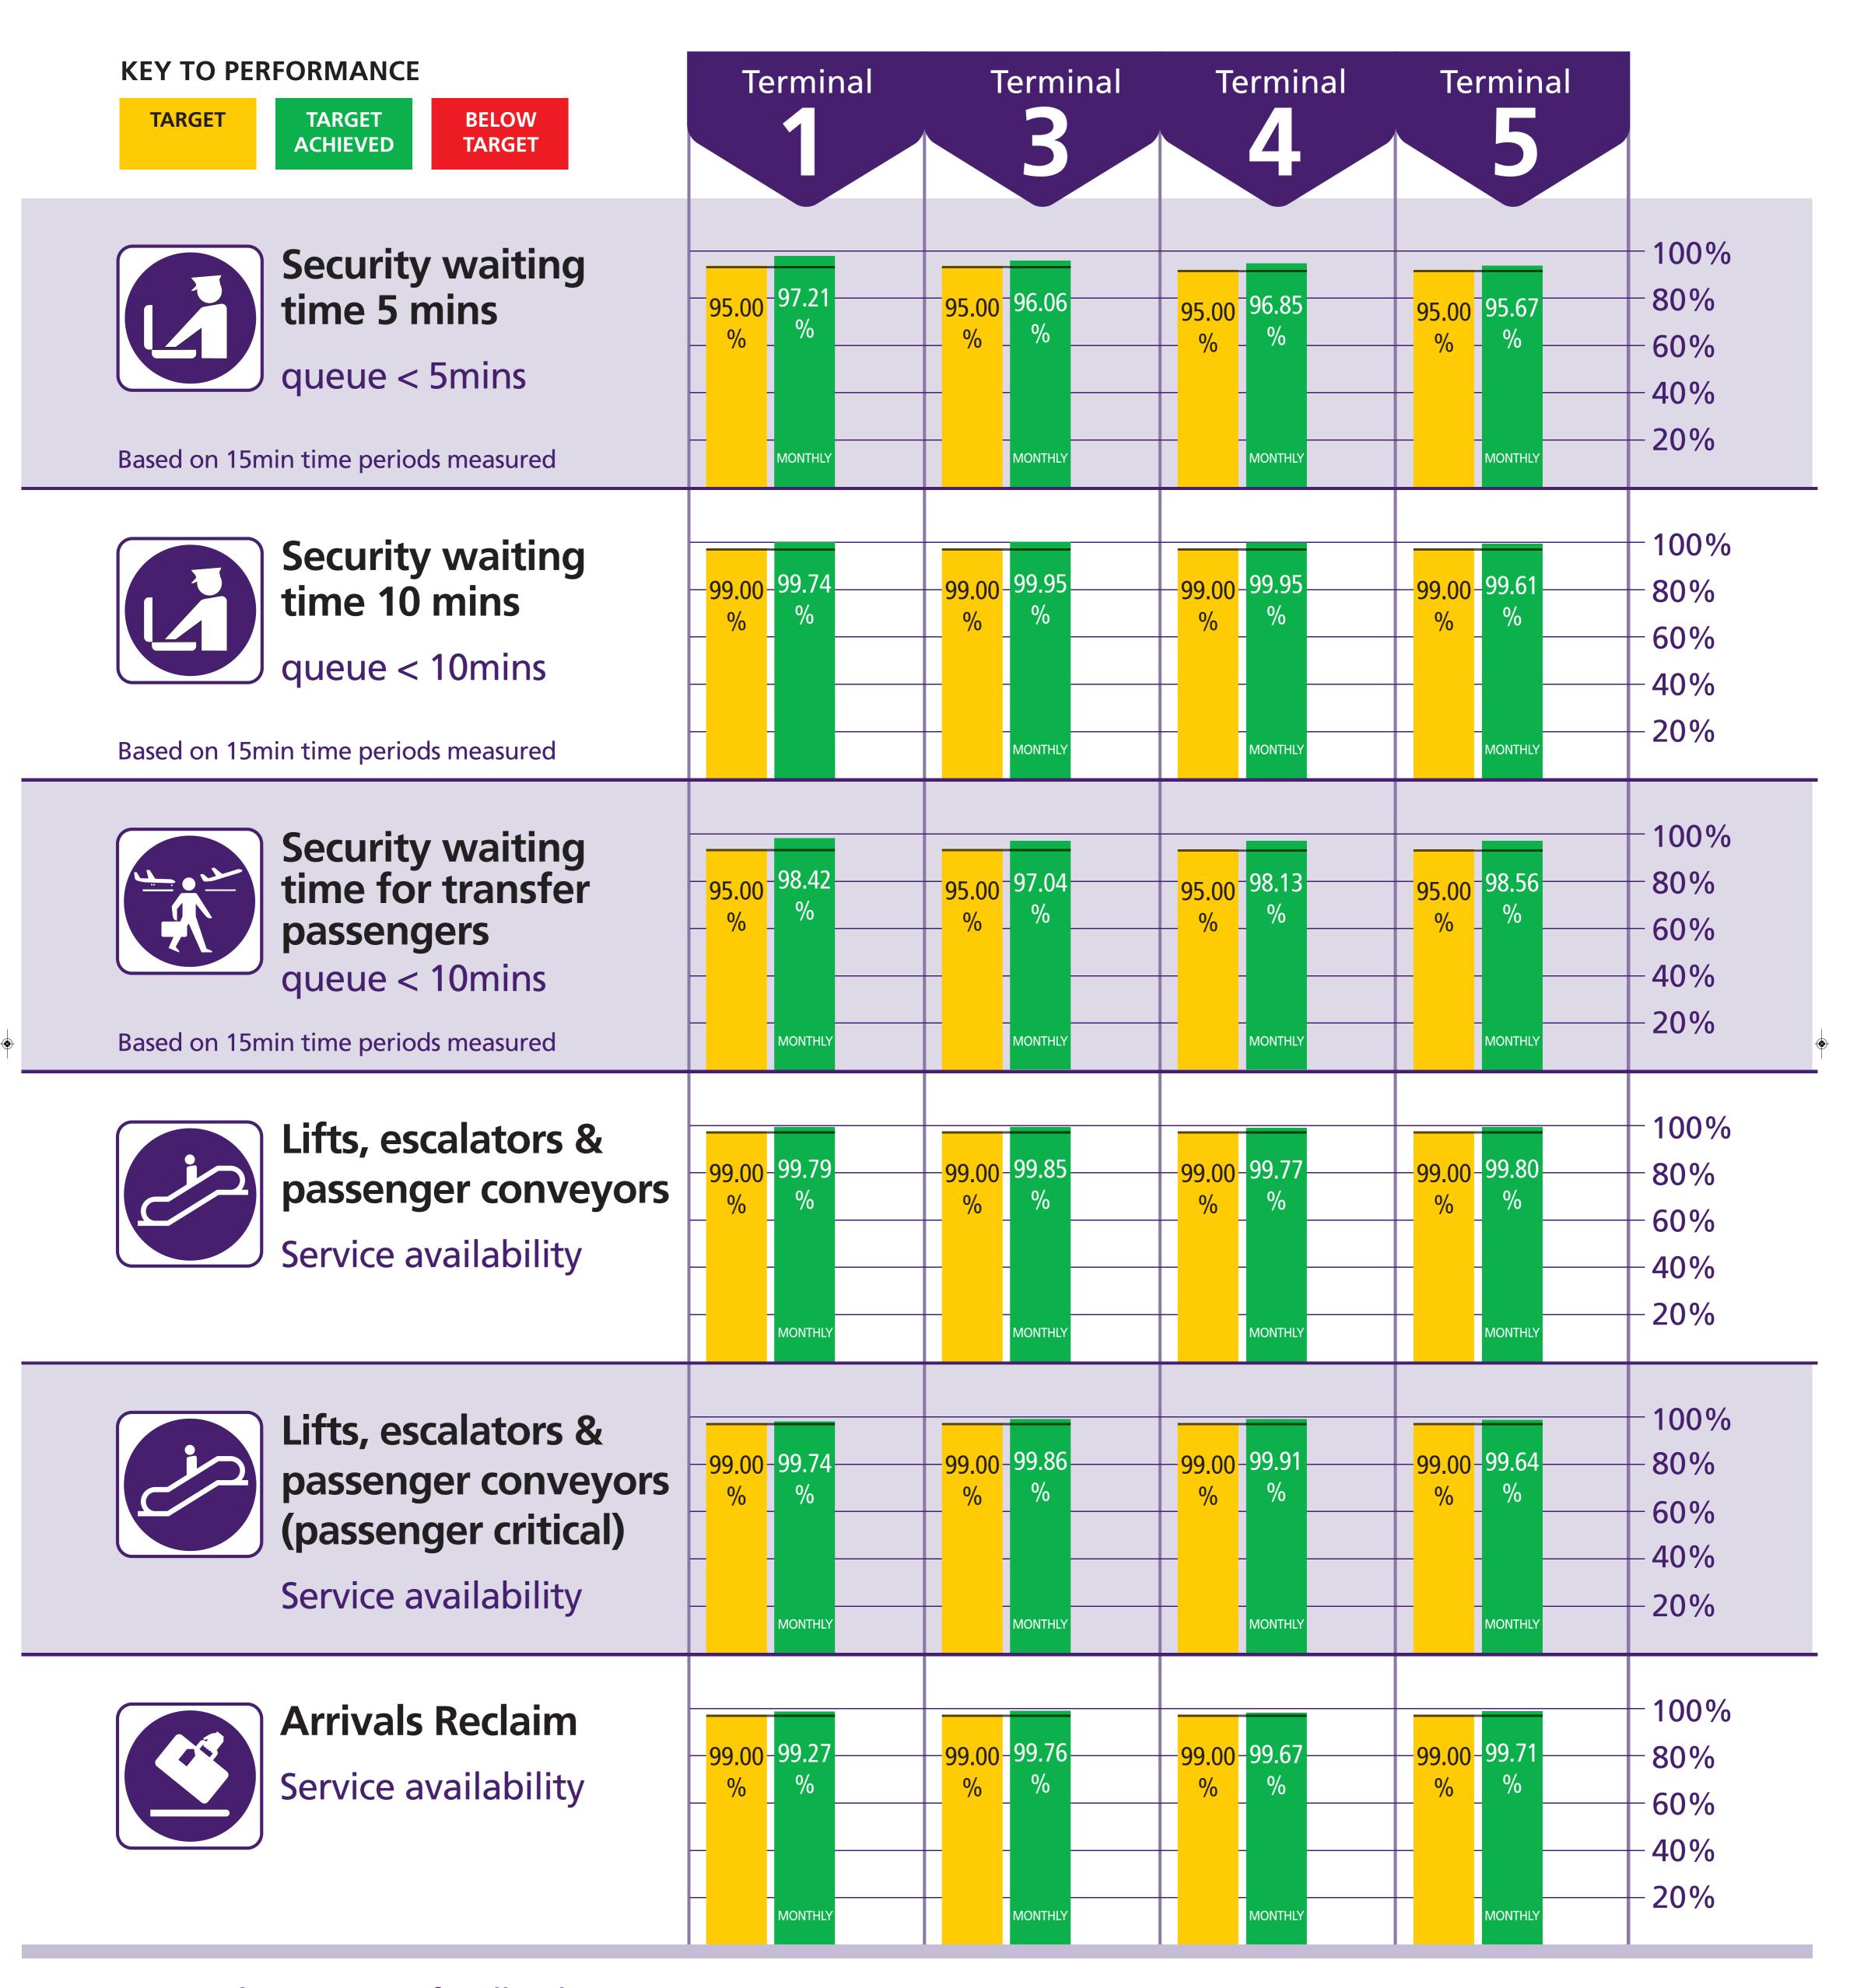

| Heathrow Terminal 1 Feb-12                         |        |        | o-12            | Year to date * |          |                    |
|----------------------------------------------------|--------|--------|-----------------|----------------|----------|--------------------|
|                                                    | Actual | Target | Target achieved | Rebate £       | Rebate £ | Number of failures |
| Departure lounge seat availability                 | 4.1    | 3.8    | Yes             | 0              | 0        | 0                  |
| Cleanliness                                        | 4.0    | 3.9    | Yes             | 0              | 0        | 0                  |
| Wayfinding                                         | 4.1    | 4.0    | Yes             | 0              | 0        | 0                  |
| Flight information                                 | 4.3    | 4.2    | Yes             | 0              | 0        | 0                  |
| Central security queues - Times queue <5 minutes   | 97.21% | 95.00% | Yes             | 0              | 0        | 0                  |
| Central security queues - Times queue = 10 minutes | 99.74% | 99.00% | Yes             | U              | •        | U                  |
| Passenger sensitive equipment (general)            | 99.79% | 99.00% | Yes             | 0              | 0        | 0                  |
| Passenger sensitive equipment (priority)           | 99.74% | 99.00% | Yes             | 0              | 0        | 0                  |
| Arrivals reclaim (baggage carousels)               | 99.27% | 99.00% | Yes             | 0              | 0        | 0                  |
| Stands                                             | 99.53% | 99.00% | Yes             | 0              | 0        | 0                  |
| Jetties                                            | 99.61% | 99.00% | Yes             | 0              | 0        | 0                  |
| FEGP                                               | 99.92% | 99.00% | Yes             | 0              | 0        | 0                  |
| Stand entry guidance                               | 99.83% | 99.00% | Yes             | 0              | 0        | 0                  |
| Transfer search                                    | 98.42% | 95.00% | Yes             | 0              | 0        | 0                  |
| Staff search                                       | 99.04% | 95.00% | Yes             | 0              | 0        | 0                  |
| Control posts search                               | 98.64% | 95.00% | Yes             | 0              | 0        | 0                  |
| Pier service                                       | 97.70% | 94.38% | Yes             | 0              | 0        | 0                  |
| Total                                              |        |        | 0               | 0              | 0        |                    |

| Heathrow Terminal 3                                |         | Feb-12 |                 |          |           | Year to date *     |  |  |
|----------------------------------------------------|---------|--------|-----------------|----------|-----------|--------------------|--|--|
|                                                    | Actual  | Target | Target achieved | Rebate £ | Rebate £  | Number of failures |  |  |
| Departure lounge seat availability                 | 3.6     | 3.8    | No              | 0        | 1,368,360 | 11                 |  |  |
| Cleanliness                                        | 3.9     | 3.9    | Yes             | 0        | 0         | 0                  |  |  |
| Wayfinding                                         | 4.1     | 4.0    | Yes             | 0        | 0         | 0                  |  |  |
| Flight information                                 | 4.3     | 4.2    | Yes             | 0        | 0         | 0                  |  |  |
| Central security queues - Times queue <5 minutes   | 96.06%  | 95.00% | Yes             | 0        | _         |                    |  |  |
| Central security queues - Times queue = 10 minutes | 99.95%  | 99.00% | Yes             | U        | ١         | U                  |  |  |
| Passenger sensitive equipment (general)            | 99.85%  | 99.00% | Yes             | 0        | 0         | 0                  |  |  |
| Passenger sensitive equipment (priority)           | 99.86%  | 99.00% | Yes             | 0        | 0         | 0                  |  |  |
| Arrivals reclaim (baggage carousels)               | 99.76%  | 99.00% | Yes             | 0        | 0         | 0                  |  |  |
| Stands                                             | 99.70%  | 99.00% | Yes             | 0        | 0         | 0                  |  |  |
| Jetties                                            | 99.40%  | 99.00% | Yes             | 0        | 0         | 0                  |  |  |
| FEGP                                               | 99.65%  | 99.00% | Yes             | 0        | 0         | 0                  |  |  |
| Pre-conditioned air                                | 100.00% | 98.00% | Yes             | N/A      | N/A       | 2                  |  |  |
| Stand entry guidance                               | 99.88%  | 99.00% | Yes             | 0        | 0         | 0                  |  |  |
| Transfer search                                    | 97.04%  | 95.00% | Yes             | 0        | 0         | 0                  |  |  |
| Staff search                                       | 99.95%  | 95.00% | Yes             | 0        | 0         | 0                  |  |  |
| Control posts search                               | 98.64%  | 95.00% | Yes             | 0        | 0         | 0                  |  |  |
| Pier service +                                     | 96.01%  | 94.00% | Yes             | 0        | 0         | 0                  |  |  |
|                                                    |         |        |                 | 0        | 1,368,360 | 13                 |  |  |

| Heathrow Terminal 4                                |        | Feb-12 |                 |          |          | Year to date *     |  |  |
|----------------------------------------------------|--------|--------|-----------------|----------|----------|--------------------|--|--|
|                                                    | Actual | Target | Target achieved | Rebate £ | Rebate £ | Number of failures |  |  |
| Departure lounge seat availability                 | 4.1    | 3.8    | Yes             | 0        | 0        | 0                  |  |  |
| Cleanliness                                        | 4.1    | 3.9    | Yes             | 0        | 0        | 0                  |  |  |
| Wayfinding                                         | 4.1    | 4.0    | Yes             | 0        | 0        | 0                  |  |  |
| Flight information                                 | 4.3    | 4.2    | Yes             | 0        | 0        | 0                  |  |  |
| Central security queues - Times queue <5 minutes   | 96.85% | 95.00% | Yes             | ^        | 0        | 0                  |  |  |
| Central security queues - Times queue = 10 minutes | 99.95% | 99.00% | Yes             | U        | 1        | U                  |  |  |
| Passenger sensitive equipment (general)            | 99.77% | 99.00% | Yes             | 0        | 0        | 0                  |  |  |
| Passenger sensitive equipment (priority)           | 99.91% | 99.00% | Yes             | 0        | 0        | 0                  |  |  |
| Arrivals reclaim (baggage carousels)               | 99.67% | 99.00% | Yes             | 0        | 0        | 0                  |  |  |
| Stands                                             | 99.44% | 99.00% | Yes             | 0        | 0        | 0                  |  |  |
| Jetties                                            | 99.54% | 99.00% | Yes             | 0        | 0        | 0                  |  |  |
| FEGP                                               | 99.90% | 99.00% | Yes             | 0        | 0        | 0                  |  |  |
| Stand entry guidance                               | 99.95% | 99.00% | Yes             | 0        | 0        | 0                  |  |  |
| Transfer search                                    | 98.13% | 95.00% | Yes             | 0        | 0        | 0                  |  |  |
| Staff search                                       | 99.95% | 95.00% | Yes             | 0        | 0        | 0                  |  |  |
| Control posts search                               | 98.64% | 95.00% | Yes             | 0        | 0        | 0                  |  |  |
| Pier service                                       | 99.29% | 95.00% | Yes             | 0        | 0        | 0                  |  |  |
| Total                                              |        | •      |                 | 0        | 0        | 0                  |  |  |

| Heathrow Terminal 5                                |        | Feb-12 |                 |          |           | Year to date *     |  |  |
|----------------------------------------------------|--------|--------|-----------------|----------|-----------|--------------------|--|--|
|                                                    | Actual | Target | Target achieved | Rebate £ | Rebate £  | Number of failures |  |  |
| Departure lounge seat availability                 | 4.0    | 3.8    | Yes             | 0        | 0         | 0                  |  |  |
| Cleanliness                                        | 4.2    | 3.9    | Yes             | 0        | 0         | 0                  |  |  |
| Wayfinding                                         | 4.2    | 4.0    | Yes             | 0        | 0         | 0                  |  |  |
| Flight information                                 | 4.3    | 4.2    | Yes             | 0        | 0         | 0                  |  |  |
| Central security queues - Times queue <5 minutes   | 95.67% | 95.00% | Yes             | 0        | 1,060,946 | 2                  |  |  |
| Central security queues - Times queue = 10 minutes | 99.61% | 99.00% | Yes             | U        | 1,060,946 | 4                  |  |  |
| Passenger sensitive equipment (general)            | 99.80% | 99.00% | Yes             | 0        | 0         | 0                  |  |  |
| Passenger sensitive equipment (priority)           | 99.64% | 99.00% | Yes             | 0        | 0         | 0                  |  |  |
| Arrivals reclaim (baggage carousels)               | 99.71% | 99.00% | Yes             | 0        | 0         | 0                  |  |  |
| Stands                                             | 99.84% | 99.00% | Yes             | 0        | 0         | 0                  |  |  |
| Jetties                                            | 99.55% | 99.00% | Yes             | 0        | 184,818   | 1                  |  |  |
| FEGP                                               | 99.86% | 99.00% | Yes             | 0        | 0         | 0                  |  |  |
| Pre-conditioned air                                | 99.46% | 98.00% | Yes             | N/A      | N/A       | 6                  |  |  |
| Stand entry guidance                               | 99.96% | 99.00% | Yes             | 0        | 0         | 0                  |  |  |
| Transfer search                                    | 98.56% | 95.00% | Yes             | 0        | 0         | 0                  |  |  |
| Staff search                                       | 98.51% | 95.00% | Yes             | 0        | 0         | 0                  |  |  |
| Control posts search                               | 98.64% | 95.00% | Yes             | 0        | 0         | 0                  |  |  |
| Pier service                                       | 89.70% | 95.00% | No              | 0        | 1,247,832 | 11                 |  |  |
| Transit system - % time one car available          | 99.93% | 99.00% | Yes             | 0        | 0         | 0                  |  |  |
| Transit system - % time two cars available         | 98.85% | 97.00% | Yes             |          |           |                    |  |  |
| Total                                              |        |        |                 | 0        | 2,493,596 | 20                 |  |  |