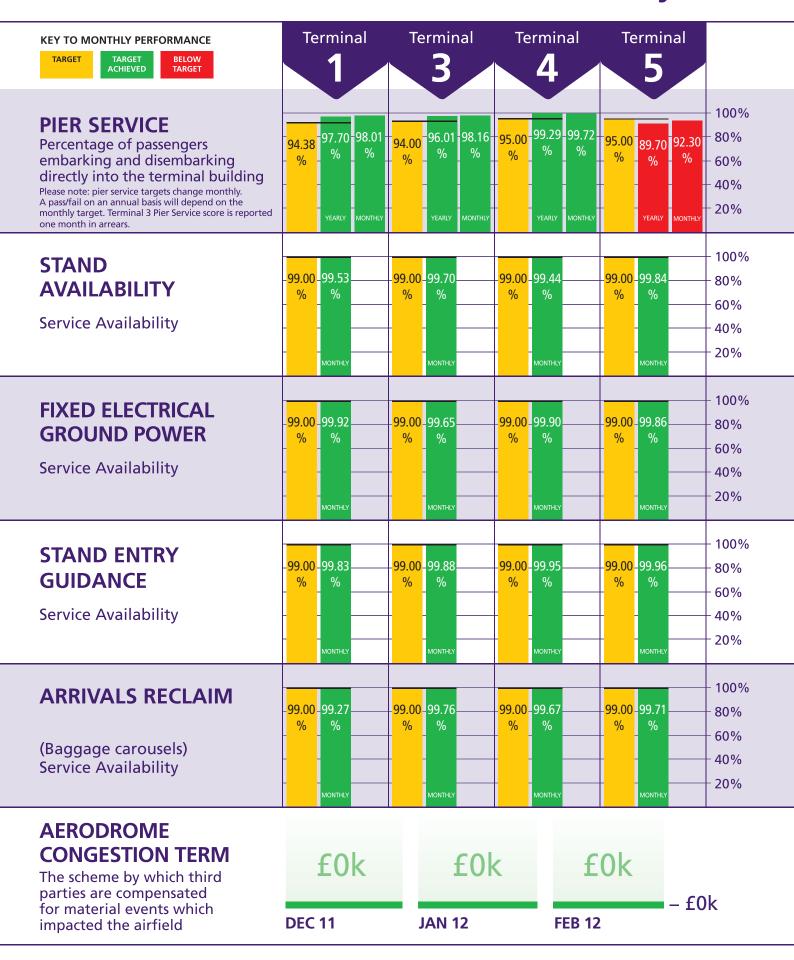

| Heathrow Terminal 1 Feb-12                         |        |        | o-12            | Year to date * |          |                    |
|----------------------------------------------------|--------|--------|-----------------|----------------|----------|--------------------|
|                                                    | Actual | Target | Target achieved | Rebate £       | Rebate £ | Number of failures |
| Departure lounge seat availability                 | 4.1    | 3.8    | Yes             | 0              | 0        | 0                  |
| Cleanliness                                        | 4.0    | 3.9    | Yes             | 0              | 0        | 0                  |
| Wayfinding                                         | 4.1    | 4.0    | Yes             | 0              | 0        | 0                  |
| Flight information                                 | 4.3    | 4.2    | Yes             | 0              | 0        | 0                  |
| Central security queues - Times queue <5 minutes   | 97.21% | 95.00% | Yes             | 0              | 0        | 0                  |
| Central security queues - Times queue = 10 minutes | 99.74% | 99.00% | Yes             | U              | •        | U                  |
| Passenger sensitive equipment (general)            | 99.79% | 99.00% | Yes             | 0              | 0        | 0                  |
| Passenger sensitive equipment (priority)           | 99.74% | 99.00% | Yes             | 0              | 0        | 0                  |
| Arrivals reclaim (baggage carousels)               | 99.27% | 99.00% | Yes             | 0              | 0        | 0                  |
| Stands                                             | 99.53% | 99.00% | Yes             | 0              | 0        | 0                  |
| Jetties                                            | 99.61% | 99.00% | Yes             | 0              | 0        | 0                  |
| FEGP                                               | 99.92% | 99.00% | Yes             | 0              | 0        | 0                  |
| Stand entry guidance                               | 99.83% | 99.00% | Yes             | 0              | 0        | 0                  |
| Transfer search                                    | 98.42% | 95.00% | Yes             | 0              | 0        | 0                  |
| Staff search                                       | 99.04% | 95.00% | Yes             | 0              | 0        | 0                  |
| Control posts search                               | 98.64% | 95.00% | Yes             | 0              | 0        | 0                  |
| Pier service                                       | 97.70% | 94.38% | Yes             | 0              | 0        | 0                  |
| Total                                              |        |        | 0               | 0              | 0        |                    |

| Heathrow Terminal 3                                |         | Feb-12 |                 |          |           | Year to date *     |  |  |
|----------------------------------------------------|---------|--------|-----------------|----------|-----------|--------------------|--|--|
|                                                    | Actual  | Target | Target achieved | Rebate £ | Rebate £  | Number of failures |  |  |
| Departure lounge seat availability                 | 3.6     | 3.8    | No              | 0        | 1,368,360 | 11                 |  |  |
| Cleanliness                                        | 3.9     | 3.9    | Yes             | 0        | 0         | 0                  |  |  |
| Wayfinding                                         | 4.1     | 4.0    | Yes             | 0        | 0         | 0                  |  |  |
| Flight information                                 | 4.3     | 4.2    | Yes             | 0        | 0         | 0                  |  |  |
| Central security queues - Times queue <5 minutes   | 96.06%  | 95.00% | Yes             | 0        | _         |                    |  |  |
| Central security queues - Times queue = 10 minutes | 99.95%  | 99.00% | Yes             | U        | ١         | U                  |  |  |
| Passenger sensitive equipment (general)            | 99.85%  | 99.00% | Yes             | 0        | 0         | 0                  |  |  |
| Passenger sensitive equipment (priority)           | 99.86%  | 99.00% | Yes             | 0        | 0         | 0                  |  |  |
| Arrivals reclaim (baggage carousels)               | 99.76%  | 99.00% | Yes             | 0        | 0         | 0                  |  |  |
| Stands                                             | 99.70%  | 99.00% | Yes             | 0        | 0         | 0                  |  |  |
| Jetties                                            | 99.40%  | 99.00% | Yes             | 0        | 0         | 0                  |  |  |
| FEGP                                               | 99.65%  | 99.00% | Yes             | 0        | 0         | 0                  |  |  |
| Pre-conditioned air                                | 100.00% | 98.00% | Yes             | N/A      | N/A       | 2                  |  |  |
| Stand entry guidance                               | 99.88%  | 99.00% | Yes             | 0        | 0         | 0                  |  |  |
| Transfer search                                    | 97.04%  | 95.00% | Yes             | 0        | 0         | 0                  |  |  |
| Staff search                                       | 99.95%  | 95.00% | Yes             | 0        | 0         | 0                  |  |  |
| Control posts search                               | 98.64%  | 95.00% | Yes             | 0        | 0         | 0                  |  |  |
| Pier service +                                     | 96.01%  | 94.00% | Yes             | 0        | 0         | 0                  |  |  |
|                                                    |         |        |                 | 0        | 1,368,360 | 13                 |  |  |

PIER SERVICE: Following discussion and agreement with airlines, a revised methodology for the calculation of the pier service percentage in Terminal 3 was implemented in November 2010. The revision applies from February 2009 onwards. Results reported as a fail in prior months are now reported as target achieved.

| Heathrow Terminal 4                                |        | Feb-12 |                 |          |          | Year to date *     |  |  |
|----------------------------------------------------|--------|--------|-----------------|----------|----------|--------------------|--|--|
|                                                    | Actual | Target | Target achieved | Rebate £ | Rebate £ | Number of failures |  |  |
| Departure lounge seat availability                 | 4.1    | 3.8    | Yes             | 0        | 0        | 0                  |  |  |
| Cleanliness                                        | 4.1    | 3.9    | Yes             | 0        | 0        | 0                  |  |  |
| Wayfinding                                         | 4.1    | 4.0    | Yes             | 0        | 0        | 0                  |  |  |
| Flight information                                 | 4.3    | 4.2    | Yes             | 0        | 0        | 0                  |  |  |
| Central security queues - Times queue <5 minutes   | 96.85% | 95.00% | Yes             | ^        | 0        | 0                  |  |  |
| Central security queues - Times queue = 10 minutes | 99.95% | 99.00% | Yes             | U        | 1        | U                  |  |  |
| Passenger sensitive equipment (general)            | 99.77% | 99.00% | Yes             | 0        | 0        | 0                  |  |  |
| Passenger sensitive equipment (priority)           | 99.91% | 99.00% | Yes             | 0        | 0        | 0                  |  |  |
| Arrivals reclaim (baggage carousels)               | 99.67% | 99.00% | Yes             | 0        | 0        | 0                  |  |  |
| Stands                                             | 99.44% | 99.00% | Yes             | 0        | 0        | 0                  |  |  |
| Jetties                                            | 99.54% | 99.00% | Yes             | 0        | 0        | 0                  |  |  |
| FEGP                                               | 99.90% | 99.00% | Yes             | 0        | 0        | 0                  |  |  |
| Stand entry guidance                               | 99.95% | 99.00% | Yes             | 0        | 0        | 0                  |  |  |
| Transfer search                                    | 98.13% | 95.00% | Yes             | 0        | 0        | 0                  |  |  |
| Staff search                                       | 99.95% | 95.00% | Yes             | 0        | 0        | 0                  |  |  |
| Control posts search                               | 98.64% | 95.00% | Yes             | 0        | 0        | 0                  |  |  |
| Pier service                                       | 99.29% | 95.00% | Yes             | 0        | 0        | 0                  |  |  |
| Total                                              |        | •      |                 | 0        | 0        | 0                  |  |  |

| Heathrow Terminal 5                                |        | Feb-12 |                 |          |           | Year to date *     |  |  |
|----------------------------------------------------|--------|--------|-----------------|----------|-----------|--------------------|--|--|
|                                                    | Actual | Target | Target achieved | Rebate £ | Rebate £  | Number of failures |  |  |
| Departure lounge seat availability                 | 4.0    | 3.8    | Yes             | 0        | 0         | 0                  |  |  |
| Cleanliness                                        | 4.2    | 3.9    | Yes             | 0        | 0         | 0                  |  |  |
| Wayfinding                                         | 4.2    | 4.0    | Yes             | 0        | 0         | 0                  |  |  |
| Flight information                                 | 4.3    | 4.2    | Yes             | 0        | 0         | 0                  |  |  |
| Central security queues - Times queue <5 minutes   | 95.67% | 95.00% | Yes             | 0        | 1,060,946 | 2                  |  |  |
| Central security queues - Times queue = 10 minutes | 99.61% | 99.00% | Yes             | U        | 1,060,946 | 4                  |  |  |
| Passenger sensitive equipment (general)            | 99.80% | 99.00% | Yes             | 0        | 0         | 0                  |  |  |
| Passenger sensitive equipment (priority)           | 99.64% | 99.00% | Yes             | 0        | 0         | 0                  |  |  |
| Arrivals reclaim (baggage carousels)               | 99.71% | 99.00% | Yes             | 0        | 0         | 0                  |  |  |
| Stands                                             | 99.84% | 99.00% | Yes             | 0        | 0         | 0                  |  |  |
| Jetties                                            | 99.55% | 99.00% | Yes             | 0        | 184,818   | 1                  |  |  |
| FEGP                                               | 99.86% | 99.00% | Yes             | 0        | 0         | 0                  |  |  |
| Pre-conditioned air                                | 99.46% | 98.00% | Yes             | N/A      | N/A       | 6                  |  |  |
| Stand entry guidance                               | 99.96% | 99.00% | Yes             | 0        | 0         | 0                  |  |  |
| Transfer search                                    | 98.56% | 95.00% | Yes             | 0        | 0         | 0                  |  |  |
| Staff search                                       | 98.51% | 95.00% | Yes             | 0        | 0         | 0                  |  |  |
| Control posts search                               | 98.64% | 95.00% | Yes             | 0        | 0         | 0                  |  |  |
| Pier service                                       | 89.70% | 95.00% | No              | 0        | 1,247,832 | 11                 |  |  |
| Transit system - % time one car available          | 99.93% | 99.00% | Yes             | 0        | 0         | 0                  |  |  |
| Transit system - % time two cars available         | 98.85% | 97.00% | Yes             |          |           |                    |  |  |
| Total                                              |        |        |                 | 0        | 2,493,596 | 20                 |  |  |

| Aerodrome Congestion Term | Feb-12 Year   |        | r to     | to date * |                   |
|---------------------------|---------------|--------|----------|-----------|-------------------|
|                           | Rebate<br>due | Rebate | £ Rebate | £         | Number of rebates |
| Aerodrome Congestion Term | No            | 0      | 54,      | 434       | 2                 |
| Total                     |               |        | 54,      | 434       | 2                 |