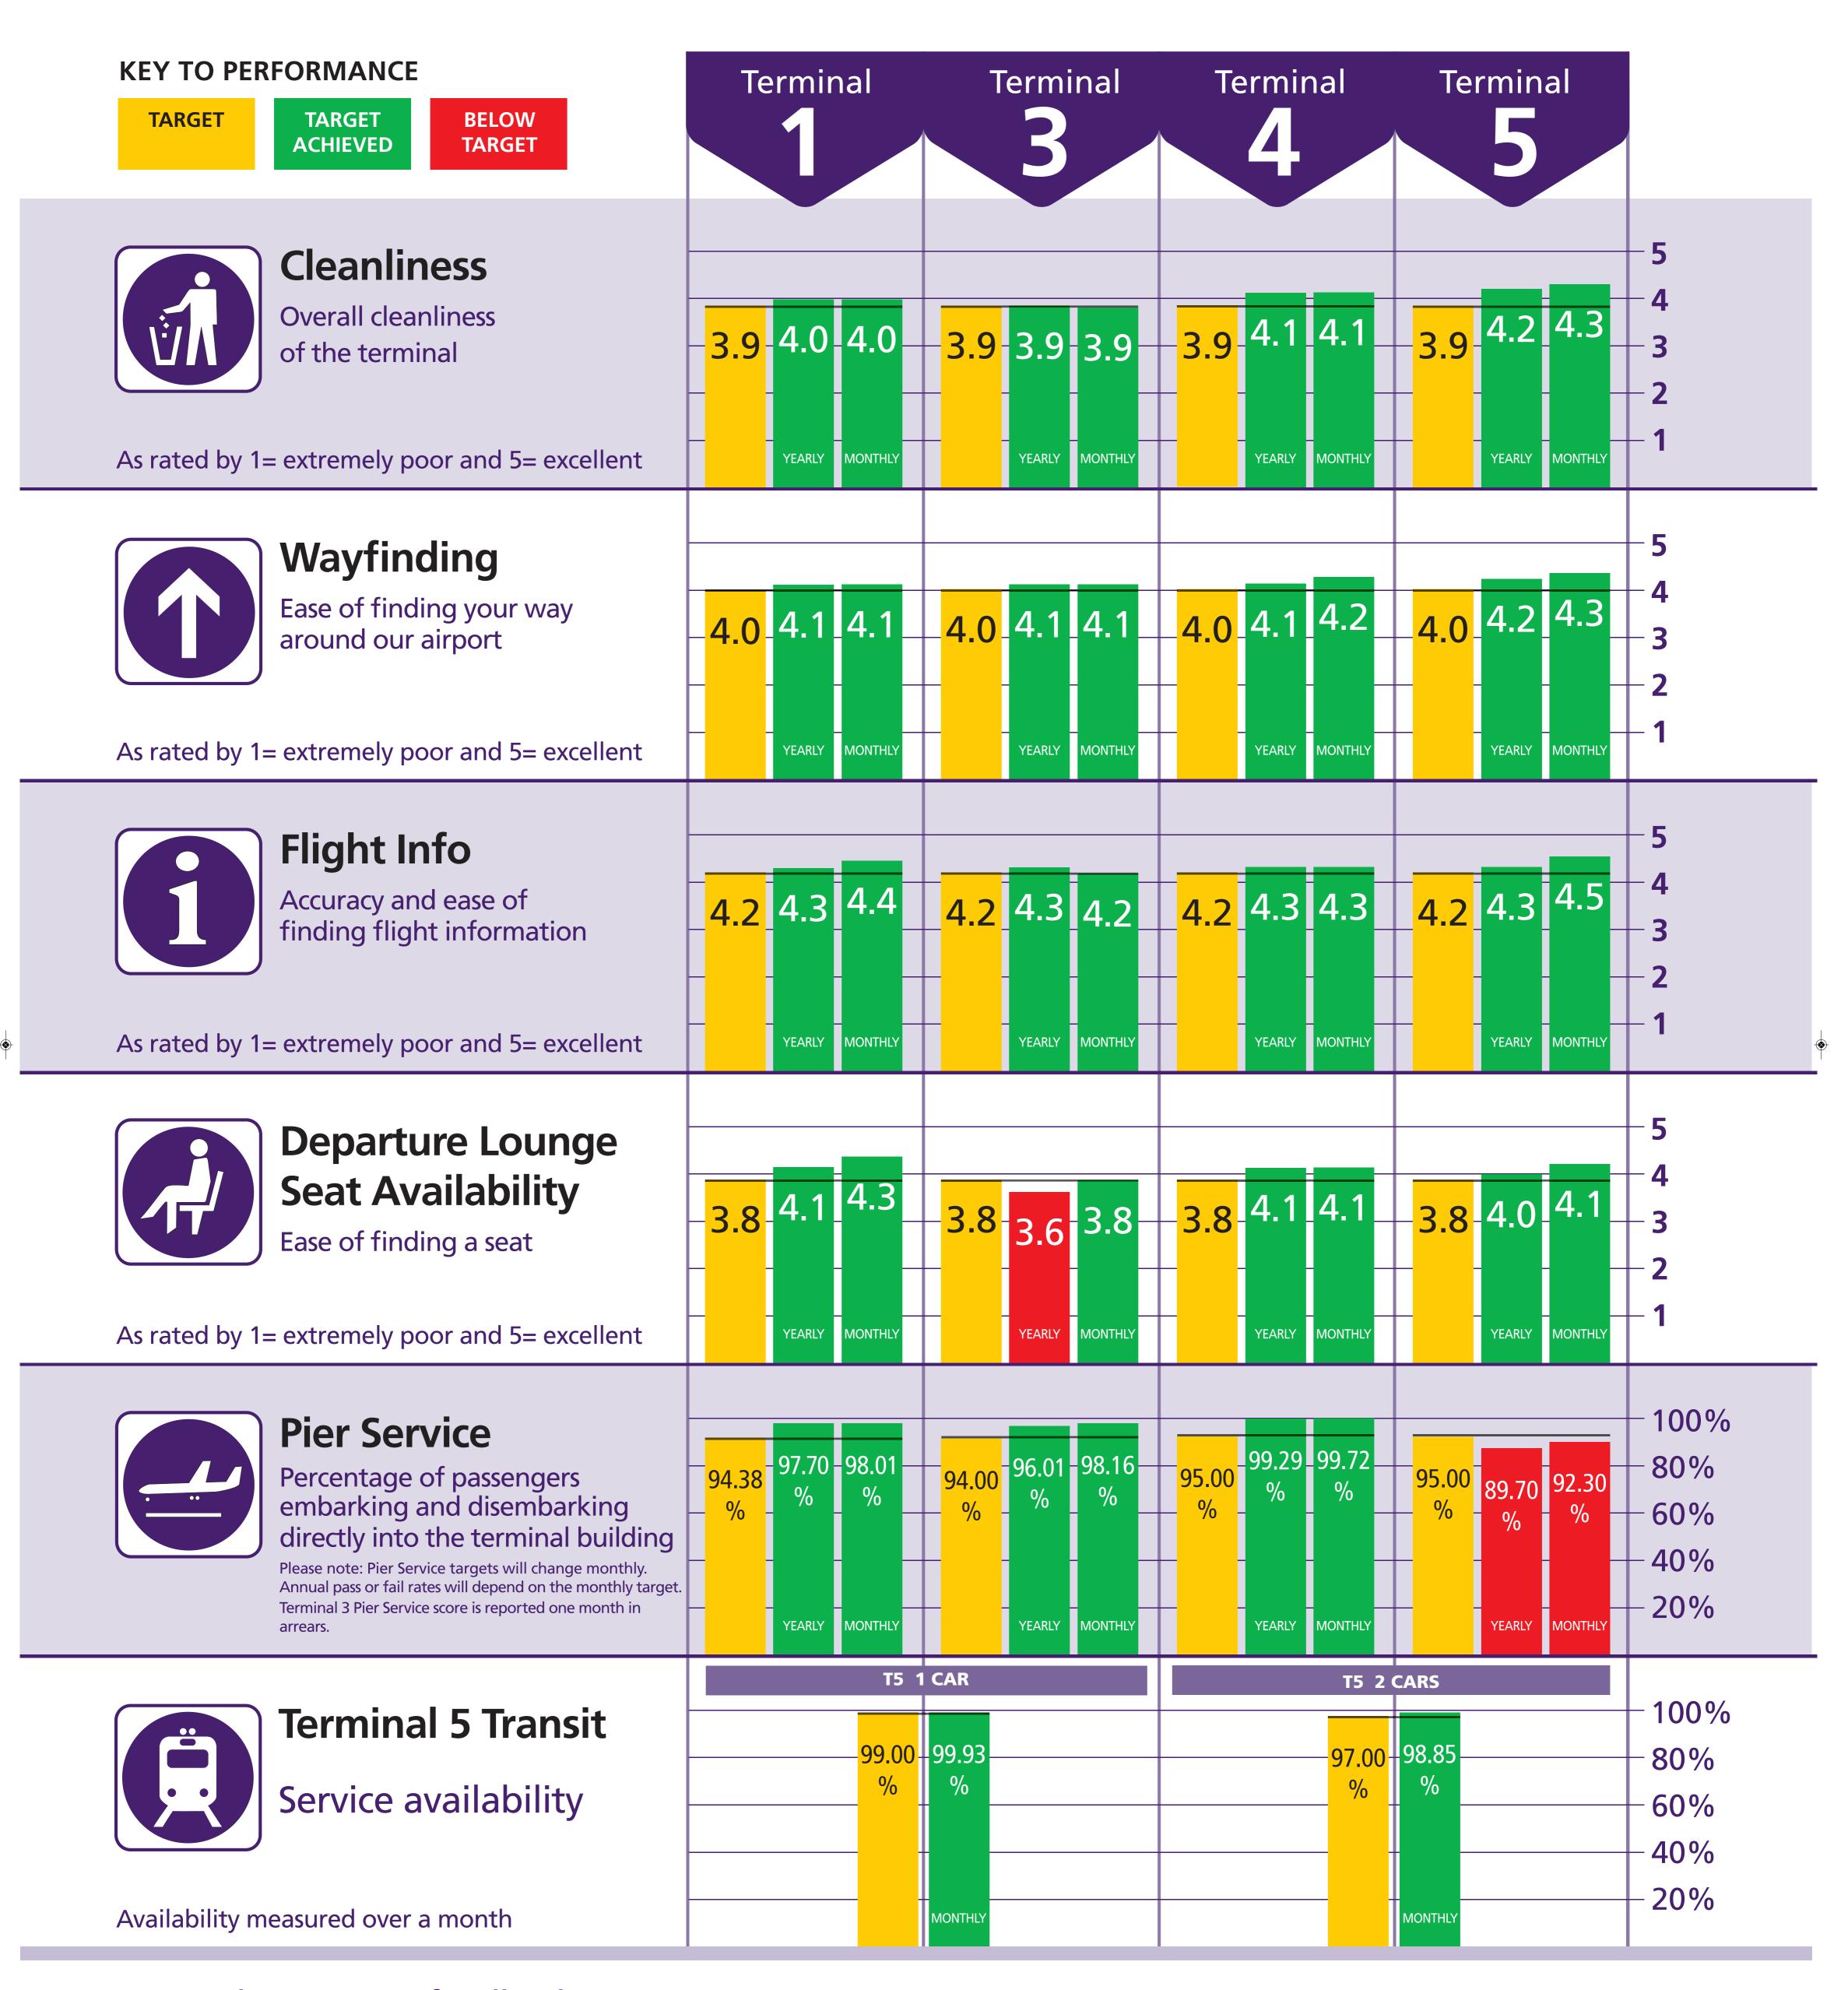

| Heathrow Terminal 1 Feb-12                         |        |        | o-12            | Year to date * |          |                    |
|----------------------------------------------------|--------|--------|-----------------|----------------|----------|--------------------|
|                                                    | Actual | Target | Target achieved | Rebate £       | Rebate £ | Number of failures |
| Departure lounge seat availability                 | 4.1    | 3.8    | Yes             | 0              | 0        | 0                  |
| Cleanliness                                        | 4.0    | 3.9    | Yes             | 0              | 0        | 0                  |
| Wayfinding                                         | 4.1    | 4.0    | Yes             | 0              | 0        | 0                  |
| Flight information                                 | 4.3    | 4.2    | Yes             | 0              | 0        | 0                  |
| Central security queues - Times queue <5 minutes   | 97.21% | 95.00% | Yes             | 0              | 0        | 0                  |
| Central security queues - Times queue = 10 minutes | 99.74% | 99.00% | Yes             | U              | •        | U                  |
| Passenger sensitive equipment (general)            | 99.79% | 99.00% | Yes             | 0              | 0        | 0                  |
| Passenger sensitive equipment (priority)           | 99.74% | 99.00% | Yes             | 0              | 0        | 0                  |
| Arrivals reclaim (baggage carousels)               | 99.27% | 99.00% | Yes             | 0              | 0        | 0                  |
| Stands                                             | 99.53% | 99.00% | Yes             | 0              | 0        | 0                  |
| Jetties                                            | 99.61% | 99.00% | Yes             | 0              | 0        | 0                  |
| FEGP                                               | 99.92% | 99.00% | Yes             | 0              | 0        | 0                  |
| Stand entry guidance                               | 99.83% | 99.00% | Yes             | 0              | 0        | 0                  |
| Transfer search                                    | 98.42% | 95.00% | Yes             | 0              | 0        | 0                  |
| Staff search                                       | 99.04% | 95.00% | Yes             | 0              | 0        | 0                  |
| Control posts search                               | 98.64% | 95.00% | Yes             | 0              | 0        | 0                  |
| Pier service                                       | 97.70% | 94.38% | Yes             | 0              | 0        | 0                  |
| Total                                              |        |        | 0               | 0              | 0        |                    |

| Heathrow Terminal 3                                |         | Feb-12 |                 |          |           | Year to date *     |  |  |
|----------------------------------------------------|---------|--------|-----------------|----------|-----------|--------------------|--|--|
|                                                    | Actual  | Target | Target achieved | Rebate £ | Rebate £  | Number of failures |  |  |
| Departure lounge seat availability                 | 3.6     | 3.8    | No              | 0        | 1,368,360 | 11                 |  |  |
| Cleanliness                                        | 3.9     | 3.9    | Yes             | 0        | 0         | 0                  |  |  |
| Wayfinding                                         | 4.1     | 4.0    | Yes             | 0        | 0         | 0                  |  |  |
| Flight information                                 | 4.3     | 4.2    | Yes             | 0        | 0         | 0                  |  |  |
| Central security queues - Times queue <5 minutes   | 96.06%  | 95.00% | Yes             | 0        | _         |                    |  |  |
| Central security queues - Times queue = 10 minutes | 99.95%  | 99.00% | Yes             | U        | ١         | U                  |  |  |
| Passenger sensitive equipment (general)            | 99.85%  | 99.00% | Yes             | 0        | 0         | 0                  |  |  |
| Passenger sensitive equipment (priority)           | 99.86%  | 99.00% | Yes             | 0        | 0         | 0                  |  |  |
| Arrivals reclaim (baggage carousels)               | 99.76%  | 99.00% | Yes             | 0        | 0         | 0                  |  |  |
| Stands                                             | 99.70%  | 99.00% | Yes             | 0        | 0         | 0                  |  |  |
| Jetties                                            | 99.40%  | 99.00% | Yes             | 0        | 0         | 0                  |  |  |
| FEGP                                               | 99.65%  | 99.00% | Yes             | 0        | 0         | 0                  |  |  |
| Pre-conditioned air                                | 100.00% | 98.00% | Yes             | N/A      | N/A       | 2                  |  |  |
| Stand entry guidance                               | 99.88%  | 99.00% | Yes             | 0        | 0         | 0                  |  |  |
| Transfer search                                    | 97.04%  | 95.00% | Yes             | 0        | 0         | 0                  |  |  |
| Staff search                                       | 99.95%  | 95.00% | Yes             | 0        | 0         | 0                  |  |  |
| Control posts search                               | 98.64%  | 95.00% | Yes             | 0        | 0         | 0                  |  |  |
| Pier service +                                     | 96.01%  | 94.00% | Yes             | 0        | 0         | 0                  |  |  |
|                                                    |         |        |                 | 0        | 1,368,360 | 13                 |  |  |

| Heathrow Terminal 4                                |        | Feb-12 |                 |          |          | Year to date *     |  |  |
|----------------------------------------------------|--------|--------|-----------------|----------|----------|--------------------|--|--|
|                                                    | Actual | Target | Target achieved | Rebate £ | Rebate £ | Number of failures |  |  |
| Departure lounge seat availability                 | 4.1    | 3.8    | Yes             | 0        | 0        | 0                  |  |  |
| Cleanliness                                        | 4.1    | 3.9    | Yes             | 0        | 0        | 0                  |  |  |
| Wayfinding                                         | 4.1    | 4.0    | Yes             | 0        | 0        | 0                  |  |  |
| Flight information                                 | 4.3    | 4.2    | Yes             | 0        | 0        | 0                  |  |  |
| Central security queues - Times queue <5 minutes   | 96.85% | 95.00% | Yes             | ^        | 0        | 0                  |  |  |
| Central security queues - Times queue = 10 minutes | 99.95% | 99.00% | Yes             | U        | 1        | U                  |  |  |
| Passenger sensitive equipment (general)            | 99.77% | 99.00% | Yes             | 0        | 0        | 0                  |  |  |
| Passenger sensitive equipment (priority)           | 99.91% | 99.00% | Yes             | 0        | 0        | 0                  |  |  |
| Arrivals reclaim (baggage carousels)               | 99.67% | 99.00% | Yes             | 0        | 0        | 0                  |  |  |
| Stands                                             | 99.44% | 99.00% | Yes             | 0        | 0        | 0                  |  |  |
| Jetties                                            | 99.54% | 99.00% | Yes             | 0        | 0        | 0                  |  |  |
| FEGP                                               | 99.90% | 99.00% | Yes             | 0        | 0        | 0                  |  |  |
| Stand entry guidance                               | 99.95% | 99.00% | Yes             | 0        | 0        | 0                  |  |  |
| Transfer search                                    | 98.13% | 95.00% | Yes             | 0        | 0        | 0                  |  |  |
| Staff search                                       | 99.95% | 95.00% | Yes             | 0        | 0        | 0                  |  |  |
| Control posts search                               | 98.64% | 95.00% | Yes             | 0        | 0        | 0                  |  |  |
| Pier service                                       | 99.29% | 95.00% | Yes             | 0        | 0        | 0                  |  |  |
| Total                                              |        | •      |                 | 0        | 0        | 0                  |  |  |

| Heathrow Terminal 5                                |        | Feb-12 |                 |          |           | Year to date *     |  |  |
|----------------------------------------------------|--------|--------|-----------------|----------|-----------|--------------------|--|--|
|                                                    | Actual | Target | Target achieved | Rebate £ | Rebate £  | Number of failures |  |  |
| Departure lounge seat availability                 | 4.0    | 3.8    | Yes             | 0        | 0         | 0                  |  |  |
| Cleanliness                                        | 4.2    | 3.9    | Yes             | 0        | 0         | 0                  |  |  |
| Wayfinding                                         | 4.2    | 4.0    | Yes             | 0        | 0         | 0                  |  |  |
| Flight information                                 | 4.3    | 4.2    | Yes             | 0        | 0         | 0                  |  |  |
| Central security queues - Times queue <5 minutes   | 95.67% | 95.00% | Yes             | 0        | 1,060,946 | 2                  |  |  |
| Central security queues - Times queue = 10 minutes | 99.61% | 99.00% | Yes             | U        | 1,060,946 | 4                  |  |  |
| Passenger sensitive equipment (general)            | 99.80% | 99.00% | Yes             | 0        | 0         | 0                  |  |  |
| Passenger sensitive equipment (priority)           | 99.64% | 99.00% | Yes             | 0        | 0         | 0                  |  |  |
| Arrivals reclaim (baggage carousels)               | 99.71% | 99.00% | Yes             | 0        | 0         | 0                  |  |  |
| Stands                                             | 99.84% | 99.00% | Yes             | 0        | 0         | 0                  |  |  |
| Jetties                                            | 99.55% | 99.00% | Yes             | 0        | 184,818   | 1                  |  |  |
| FEGP                                               | 99.86% | 99.00% | Yes             | 0        | 0         | 0                  |  |  |
| Pre-conditioned air                                | 99.46% | 98.00% | Yes             | N/A      | N/A       | 6                  |  |  |
| Stand entry guidance                               | 99.96% | 99.00% | Yes             | 0        | 0         | 0                  |  |  |
| Transfer search                                    | 98.56% | 95.00% | Yes             | 0        | 0         | 0                  |  |  |
| Staff search                                       | 98.51% | 95.00% | Yes             | 0        | 0         | 0                  |  |  |
| Control posts search                               | 98.64% | 95.00% | Yes             | 0        | 0         | 0                  |  |  |
| Pier service                                       | 89.70% | 95.00% | No              | 0        | 1,247,832 | 11                 |  |  |
| Transit system - % time one car available          | 99.93% | 99.00% | Yes             | 0        | 0         | 0                  |  |  |
| Transit system - % time two cars available         | 98.85% | 97.00% | Yes             |          |           |                    |  |  |
| Total                                              |        |        |                 | 0        | 2,493,596 | 20                 |  |  |