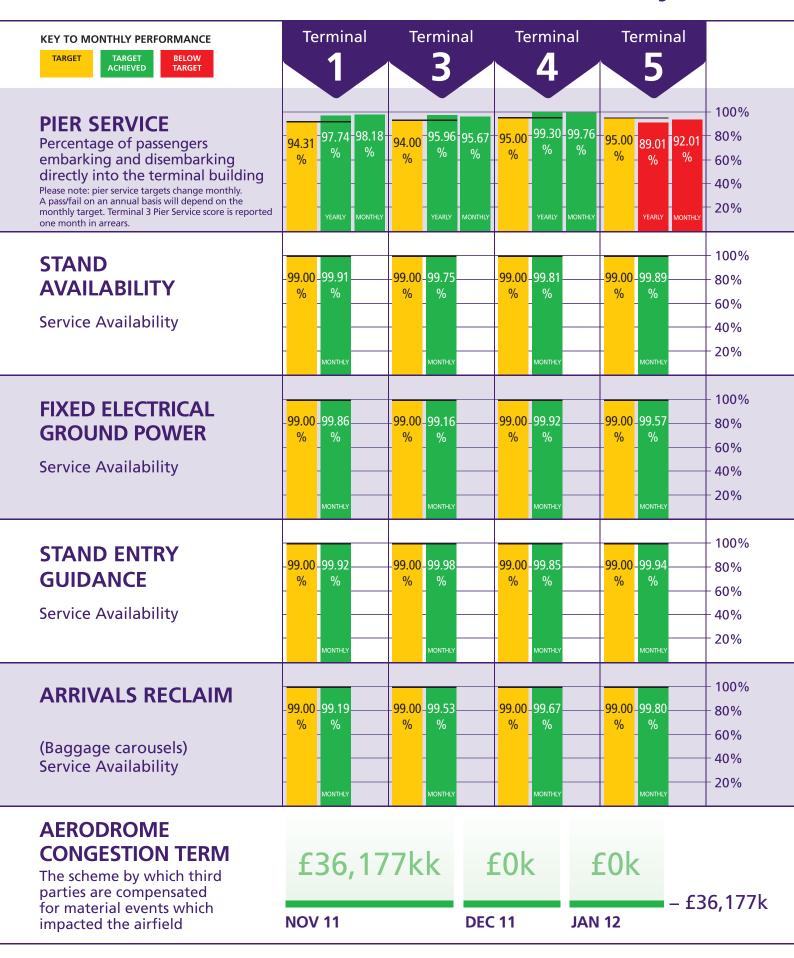

| Heathrow Terminal 1                                | Jan-12  |        |                 |          | Year to  | Year to date *     |  |
|----------------------------------------------------|---------|--------|-----------------|----------|----------|--------------------|--|
|                                                    | Actual  | Target | Target achieved | Rebate £ | Rebate £ | Number of failures |  |
| Departure lounge seat availability                 | 4.1     | 3.8    | Yes             | 0        | 0        | 0                  |  |
| Cleanliness                                        | 4.0     | 3.9    | Yes             | 0        | 0        | 0                  |  |
| Wayfinding                                         | 4.1     | 4.0    | Yes             | 0        | 0        | 0                  |  |
| Flight information                                 | 4.3     | 4.2    | Yes             | 0        | 0        | 0                  |  |
| Central security queues - Times queue <5 minutes   | 97.61%  | 95.00% | Yes             | ^        | 0        | 0                  |  |
| Central security queues - Times queue = 10 minutes | 99.88%  | 99.00% | Yes             | U        | 1        | U                  |  |
| Passenger sensitive equipment (general)            | 99.80%  | 99.00% | Yes             | 0        | 0        | 0                  |  |
| Passenger sensitive equipment (priority)           | 99.80%  | 99.00% | Yes             | 0        | 0        | 0                  |  |
| Arrivals reclaim (baggage carousels)               | 99.19%  | 99.00% | Yes             | 0        | 0        | 0                  |  |
| Stands                                             | 99.91%  | 99.00% | Yes             | 0        | 0        | 0                  |  |
| Jetties                                            | 99.61%  | 99.00% | Yes             | 0        | 0        | 0                  |  |
| FEGP                                               | 99.86%  | 99.00% | Yes             | 0        | 0        | 0                  |  |
| Stand entry guidance                               | 99.92%  | 99.00% | Yes             | 0        | 0        | 0                  |  |
| Transfer search                                    | 98.76%  | 95.00% | Yes             | 0        | 0        | 0                  |  |
| Staff search                                       | 100.00% | 95.00% | Yes             | 0        | 0        | 0                  |  |
| Control posts search                               | 99.06%  | 95.00% | Yes             | 0        | 0        | 0                  |  |
| Pier service                                       | 97.74%  | 94.31% | Yes             | 0        | 0        | 0                  |  |
| Total                                              |         |        |                 | 0        | 0        | 0                  |  |

FOR FURTHER INFORMATION: please contact Nataly Duke, email: Nataly\_Duke@baa.com

| Heathrow Terminal 3                                |         | Jan-12 |                 |          |           | Year to date *     |  |
|----------------------------------------------------|---------|--------|-----------------|----------|-----------|--------------------|--|
|                                                    | Actual  | Target | Target achieved | Rebate £ | Rebate £  | Number of failures |  |
| Departure lounge seat availability                 | 3.6     | 3.8    | No              | 0        | 1,368,360 | 10                 |  |
| Cleanliness                                        | 3.9     | 3.9    | Yes             | 0        | 0         | 0                  |  |
| Wayfinding                                         | 4.1     | 4.0    | Yes             | 0        | 0         | 0                  |  |
| Flight information                                 | 4.3     | 4.2    | Yes             | 0        | 0         | 0                  |  |
| Central security queues - Times queue <5 minutes   | 95.58%  | 95.00% | Yes             | 0        |           | _                  |  |
| Central security queues - Times queue = 10 minutes | 99.63%  | 99.00% | Yes             | U        | •         | 1                  |  |
| Passenger sensitive equipment (general)            | 99.79%  | 99.00% | Yes             | 0        | 0         | 0                  |  |
| Passenger sensitive equipment (priority)           | 99.85%  | 99.00% | Yes             | 0        | 0         | 0                  |  |
| Arrivals reclaim (baggage carousels)               | 99.53%  | 99.00% | Yes             | 0        | 0         | 0                  |  |
| Stands                                             | 99.75%  | 99.00% | Yes             | 0        | 0         | 0                  |  |
| Jetties                                            | 99.17%  | 99.00% | Yes             | 0        | 0         | 0                  |  |
| FEGP                                               | 99.16%  | 99.00% | Yes             | 0        | 0         | 0                  |  |
| Pre-conditioned air                                | 100.00% | 98.00% | Yes             | N/A      | N/A       | 2                  |  |
| Stand entry guidance                               | 99.98%  | 99.00% | Yes             | 0        | 0         | 0                  |  |
| Transfer search                                    | 95.62%  | 95.00% | Yes             | 0        | 0         | 0                  |  |
| Staff search                                       | 99.17%  | 95.00% | Yes             | 0        | 0         | 0                  |  |
| Control posts search                               | 99.06%  | 95.00% | Yes             | 0        | 0         | 0                  |  |
| Pier service +                                     | 95.96%  | 94.00% | Yes             | 0        | 0         | 0                  |  |
|                                                    |         |        |                 | 0        | 1,368,360 | 12                 |  |

PIER SERVICE: Following discussion and agreement with airlines, a revised methodology for the calculation of the pier service percentage in Terminal 3 was implemented in November 2010. The revision applies from February 2009 onwards. Results reported as a fail in prior months are now reported as target achieved.

NOTE: \* year is April 2011 to March 2012

CREDIT NOTES: will be raised and allocated to the relevant parties that used the terminal in the relevant month pro-rata with the airport charges incurred for passenger services in that month.