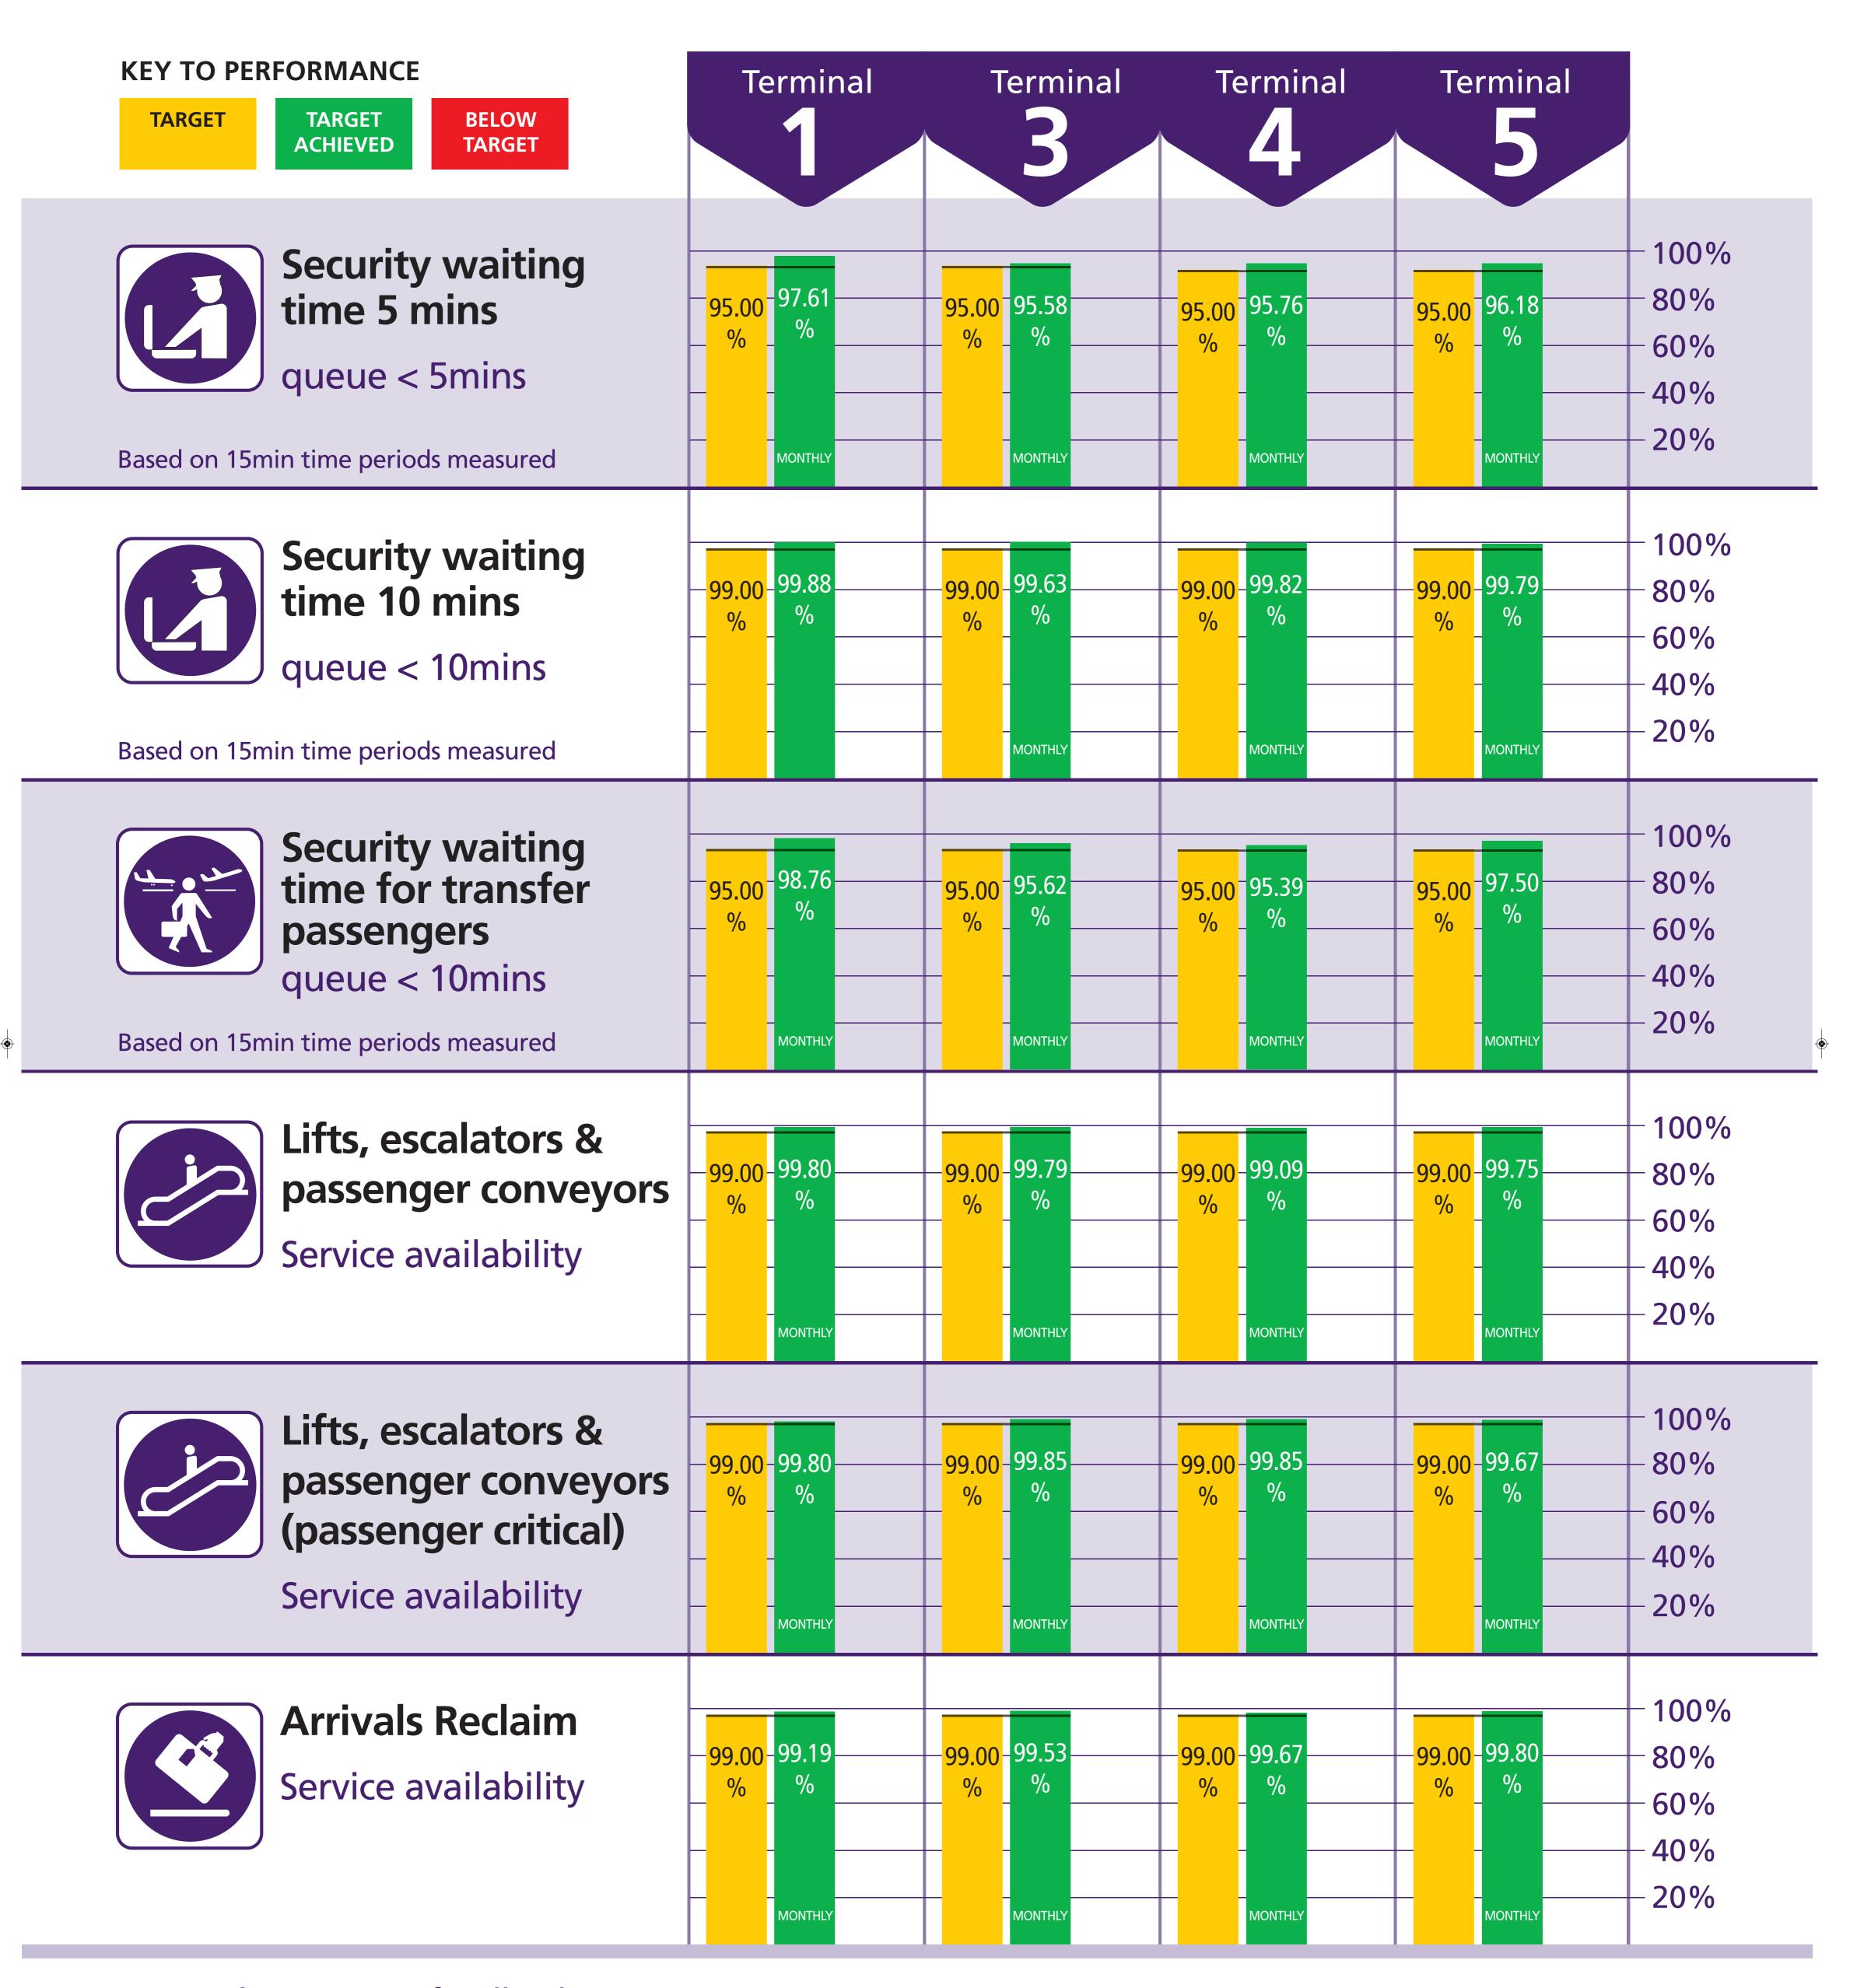

| Heathrow Terminal 1                                | Jan-12  |        |                 |          | Year to  | Year to date *     |  |
|----------------------------------------------------|---------|--------|-----------------|----------|----------|--------------------|--|
|                                                    | Actual  | Target | Target achieved | Rebate £ | Rebate £ | Number of failures |  |
| Departure lounge seat availability                 | 4.1     | 3.8    | Yes             | 0        | 0        | 0                  |  |
| Cleanliness                                        | 4.0     | 3.9    | Yes             | 0        | 0        | 0                  |  |
| Wayfinding                                         | 4.1     | 4.0    | Yes             | 0        | 0        | 0                  |  |
| Flight information                                 | 4.3     | 4.2    | Yes             | 0        | 0        | 0                  |  |
| Central security queues - Times queue <5 minutes   | 97.61%  | 95.00% | Yes             | ^        | 0        | 0                  |  |
| Central security queues - Times queue = 10 minutes | 99.88%  | 99.00% | Yes             | U        | 1        | U                  |  |
| Passenger sensitive equipment (general)            | 99.80%  | 99.00% | Yes             | 0        | 0        | 0                  |  |
| Passenger sensitive equipment (priority)           | 99.80%  | 99.00% | Yes             | 0        | 0        | 0                  |  |
| Arrivals reclaim (baggage carousels)               | 99.19%  | 99.00% | Yes             | 0        | 0        | 0                  |  |
| Stands                                             | 99.91%  | 99.00% | Yes             | 0        | 0        | 0                  |  |
| Jetties                                            | 99.61%  | 99.00% | Yes             | 0        | 0        | 0                  |  |
| FEGP                                               | 99.86%  | 99.00% | Yes             | 0        | 0        | 0                  |  |
| Stand entry guidance                               | 99.92%  | 99.00% | Yes             | 0        | 0        | 0                  |  |
| Transfer search                                    | 98.76%  | 95.00% | Yes             | 0        | 0        | 0                  |  |
| Staff search                                       | 100.00% | 95.00% | Yes             | 0        | 0        | 0                  |  |
| Control posts search                               | 99.06%  | 95.00% | Yes             | 0        | 0        | 0                  |  |
| Pier service                                       | 97.74%  | 94.31% | Yes             | 0        | 0        | 0                  |  |
| Total                                              |         |        |                 | 0        | 0        | 0                  |  |

FOR FURTHER INFORMATION: please contact Nataly Duke, email: Nataly\_Duke@baa.com

| Heathrow Terminal 3                                |         | Jan-12 |                 |          |           | Year to date *     |  |
|----------------------------------------------------|---------|--------|-----------------|----------|-----------|--------------------|--|
|                                                    | Actual  | Target | Target achieved | Rebate £ | Rebate £  | Number of failures |  |
| Departure lounge seat availability                 | 3.6     | 3.8    | No              | 0        | 1,368,360 | 10                 |  |
| Cleanliness                                        | 3.9     | 3.9    | Yes             | 0        | 0         | 0                  |  |
| Wayfinding                                         | 4.1     | 4.0    | Yes             | 0        | 0         | 0                  |  |
| Flight information                                 | 4.3     | 4.2    | Yes             | 0        | 0         | 0                  |  |
| Central security queues - Times queue <5 minutes   | 95.58%  | 95.00% | Yes             | 0        |           | _                  |  |
| Central security queues - Times queue = 10 minutes | 99.63%  | 99.00% | Yes             | U        | •         | 1                  |  |
| Passenger sensitive equipment (general)            | 99.79%  | 99.00% | Yes             | 0        | 0         | 0                  |  |
| Passenger sensitive equipment (priority)           | 99.85%  | 99.00% | Yes             | 0        | 0         | 0                  |  |
| Arrivals reclaim (baggage carousels)               | 99.53%  | 99.00% | Yes             | 0        | 0         | 0                  |  |
| Stands                                             | 99.75%  | 99.00% | Yes             | 0        | 0         | 0                  |  |
| Jetties                                            | 99.17%  | 99.00% | Yes             | 0        | 0         | 0                  |  |
| FEGP                                               | 99.16%  | 99.00% | Yes             | 0        | 0         | 0                  |  |
| Pre-conditioned air                                | 100.00% | 98.00% | Yes             | N/A      | N/A       | 2                  |  |
| Stand entry guidance                               | 99.98%  | 99.00% | Yes             | 0        | 0         | 0                  |  |
| Transfer search                                    | 95.62%  | 95.00% | Yes             | 0        | 0         | 0                  |  |
| Staff search                                       | 99.17%  | 95.00% | Yes             | 0        | 0         | 0                  |  |
| Control posts search                               | 99.06%  | 95.00% | Yes             | 0        | 0         | 0                  |  |
| Pier service +                                     | 95.96%  | 94.00% | Yes             | 0        | 0         | 0                  |  |
|                                                    |         |        |                 | 0        | 1,368,360 | 12                 |  |

PIER SERVICE: Following discussion and agreement with airlines, a revised methodology for the calculation of the pier service percentage in Terminal 3 was implemented in November 2010. The revision applies from February 2009 onwards. Results reported as a fail in prior months are now reported as target achieved.

NOTE: \* year is April 2011 to March 2012

CREDIT NOTES: will be raised and allocated to the relevant parties that used the terminal in the relevant month pro-rata with the airport charges incurred for passenger services in that month.