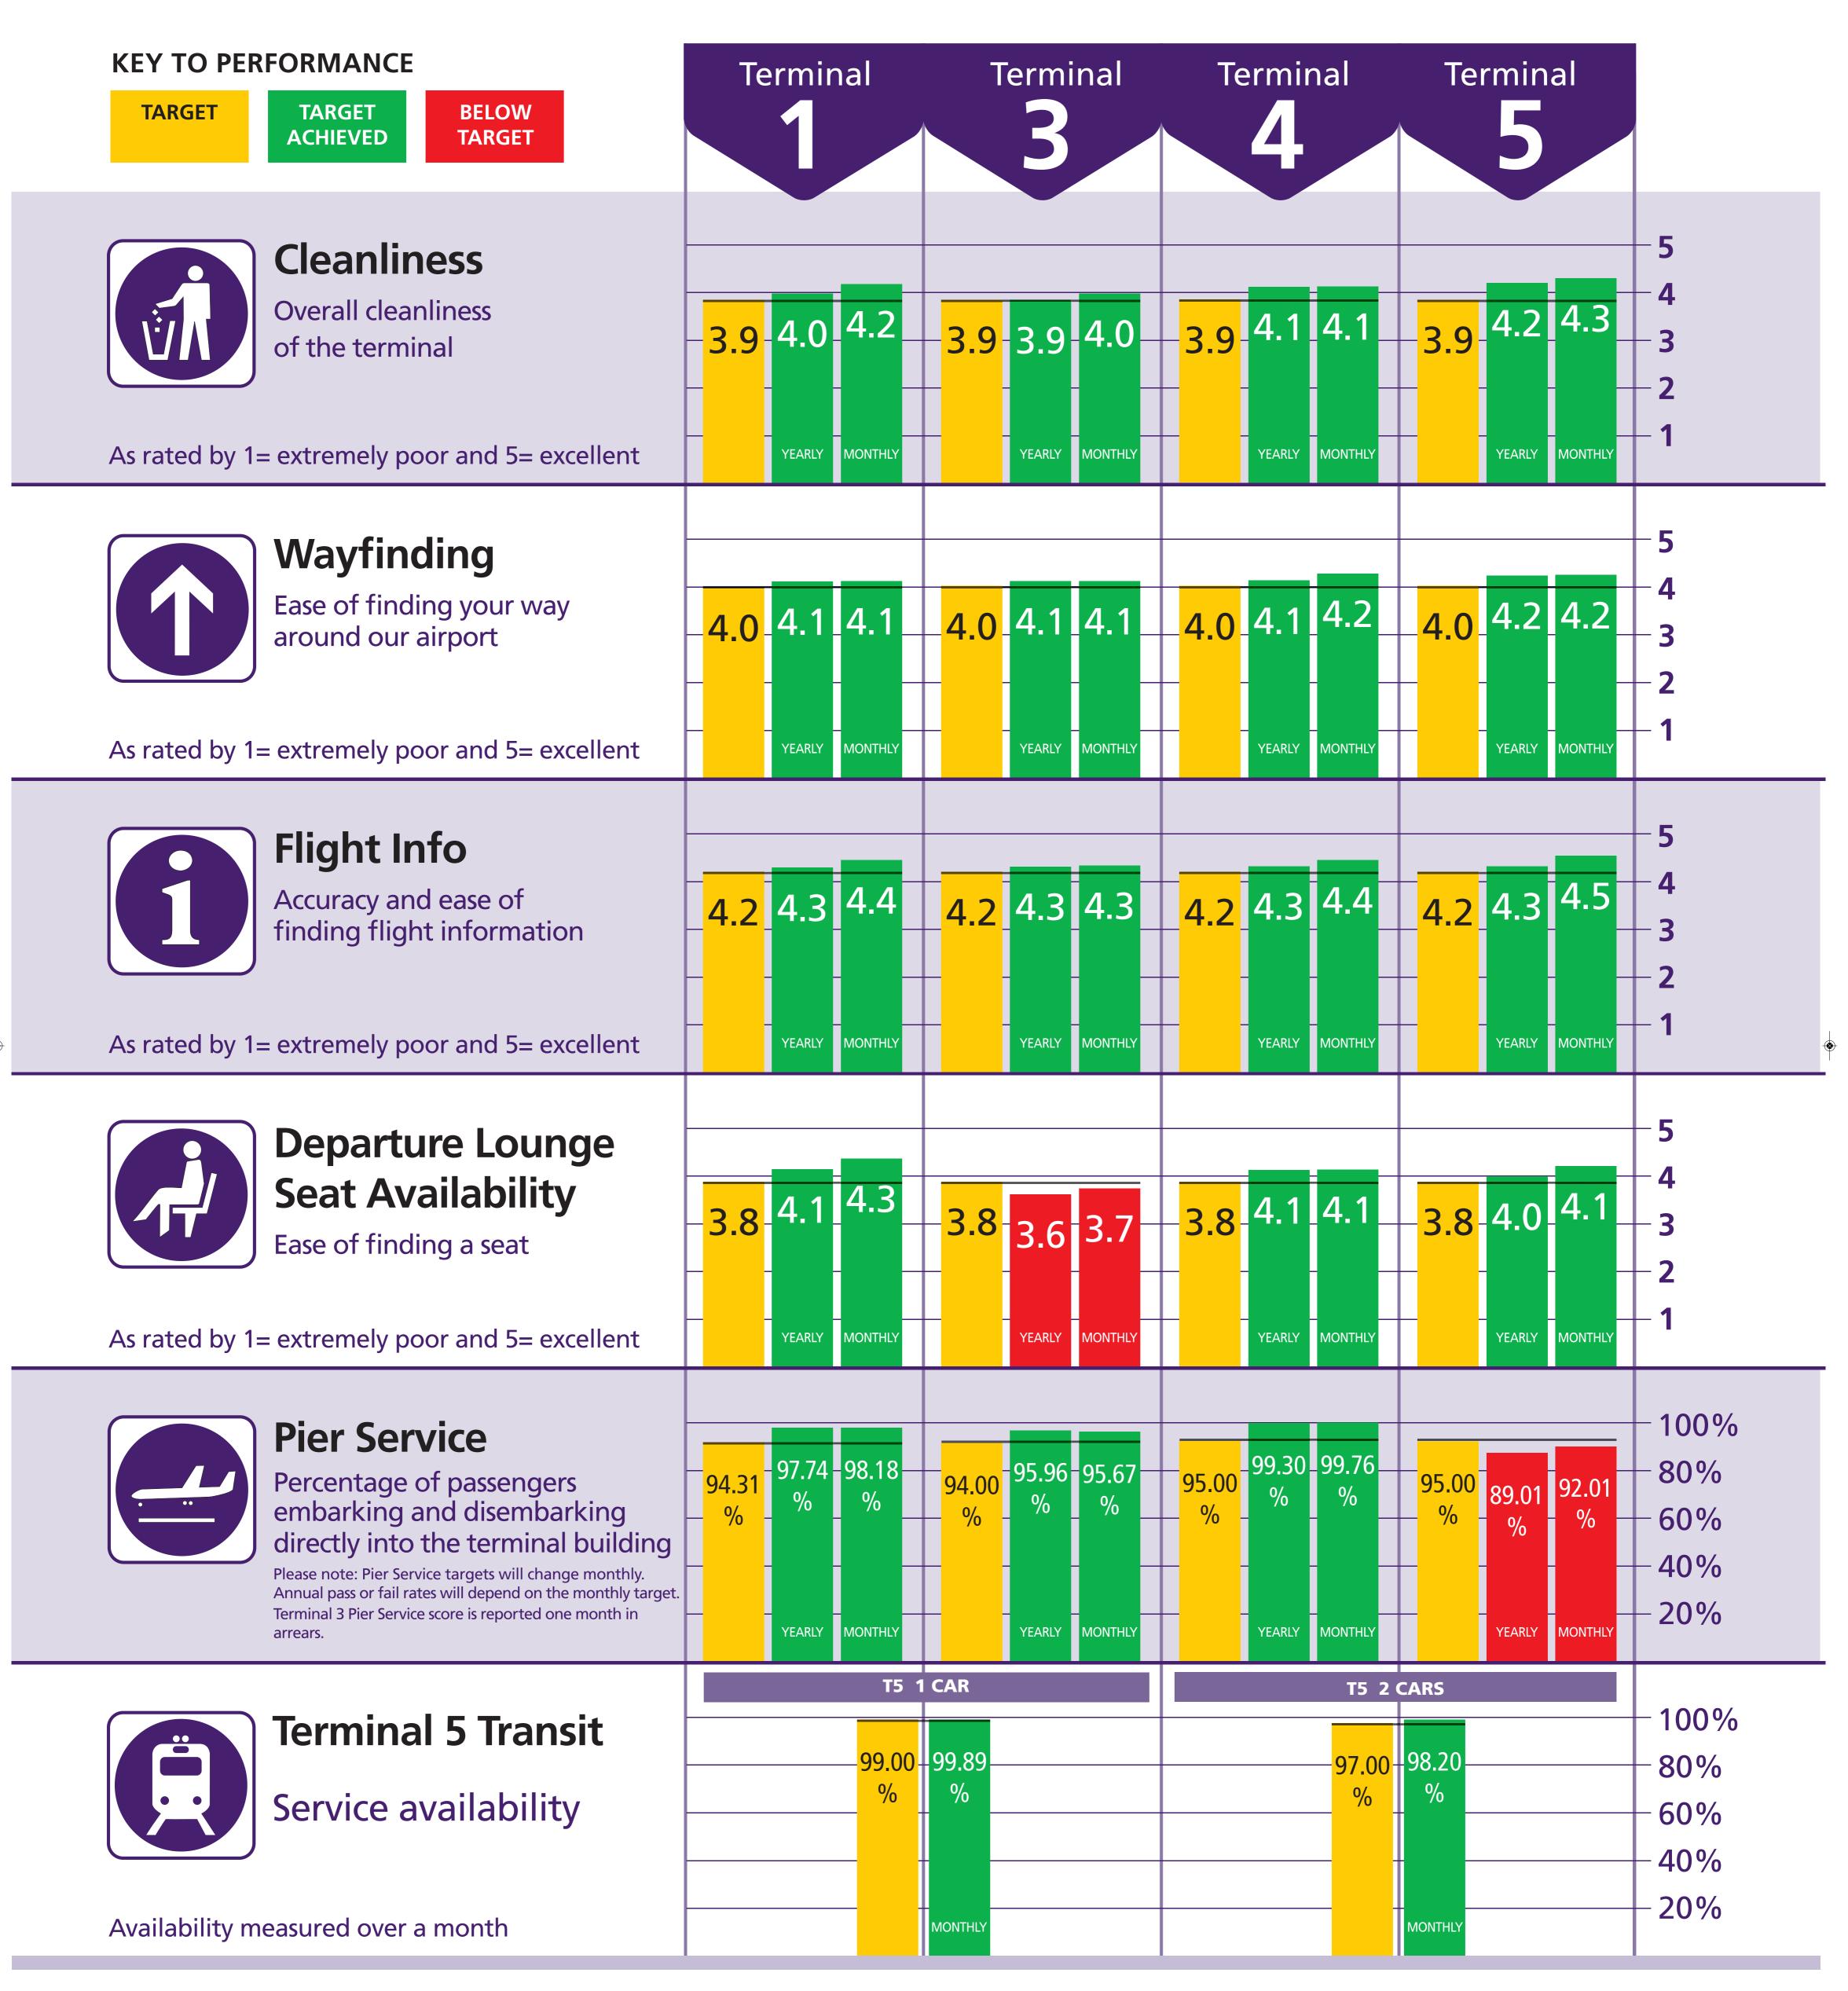

| Heathrow Terminal 1                                | Jan-12  |        |                 |          | Year to  | Year to date *     |  |
|----------------------------------------------------|---------|--------|-----------------|----------|----------|--------------------|--|
|                                                    | Actual  | Target | Target achieved | Rebate £ | Rebate £ | Number of failures |  |
| Departure lounge seat availability                 | 4.1     | 3.8    | Yes             | 0        | 0        | 0                  |  |
| Cleanliness                                        | 4.0     | 3.9    | Yes             | 0        | 0        | 0                  |  |
| Wayfinding                                         | 4.1     | 4.0    | Yes             | 0        | 0        | 0                  |  |
| Flight information                                 | 4.3     | 4.2    | Yes             | 0        | 0        | 0                  |  |
| Central security queues - Times queue <5 minutes   | 97.61%  | 95.00% | Yes             | ^        | 0        | 0                  |  |
| Central security queues - Times queue = 10 minutes | 99.88%  | 99.00% | Yes             | U        | 1        | U                  |  |
| Passenger sensitive equipment (general)            | 99.80%  | 99.00% | Yes             | 0        | 0        | 0                  |  |
| Passenger sensitive equipment (priority)           | 99.80%  | 99.00% | Yes             | 0        | 0        | 0                  |  |
| Arrivals reclaim (baggage carousels)               | 99.19%  | 99.00% | Yes             | 0        | 0        | 0                  |  |
| Stands                                             | 99.91%  | 99.00% | Yes             | 0        | 0        | 0                  |  |
| Jetties                                            | 99.61%  | 99.00% | Yes             | 0        | 0        | 0                  |  |
| FEGP                                               | 99.86%  | 99.00% | Yes             | 0        | 0        | 0                  |  |
| Stand entry guidance                               | 99.92%  | 99.00% | Yes             | 0        | 0        | 0                  |  |
| Transfer search                                    | 98.76%  | 95.00% | Yes             | 0        | 0        | 0                  |  |
| Staff search                                       | 100.00% | 95.00% | Yes             | 0        | 0        | 0                  |  |
| Control posts search                               | 99.06%  | 95.00% | Yes             | 0        | 0        | 0                  |  |
| Pier service                                       | 97.74%  | 94.31% | Yes             | 0        | 0        | 0                  |  |
| Total                                              |         |        |                 | 0        | 0        | 0                  |  |

FOR FURTHER INFORMATION: please contact Nataly Duke, email: Nataly\_Duke@baa.com

| Heathrow Terminal 3                                |         | Jan-12 |                 |          |           | Year to date *     |  |
|----------------------------------------------------|---------|--------|-----------------|----------|-----------|--------------------|--|
|                                                    | Actual  | Target | Target achieved | Rebate £ | Rebate £  | Number of failures |  |
| Departure lounge seat availability                 | 3.6     | 3.8    | No              | 0        | 1,368,360 | 10                 |  |
| Cleanliness                                        | 3.9     | 3.9    | Yes             | 0        | 0         | 0                  |  |
| Wayfinding                                         | 4.1     | 4.0    | Yes             | 0        | 0         | 0                  |  |
| Flight information                                 | 4.3     | 4.2    | Yes             | 0        | 0         | 0                  |  |
| Central security queues - Times queue <5 minutes   | 95.58%  | 95.00% | Yes             | 0        |           | _                  |  |
| Central security queues - Times queue = 10 minutes | 99.63%  | 99.00% | Yes             | U        | •         | 1                  |  |
| Passenger sensitive equipment (general)            | 99.79%  | 99.00% | Yes             | 0        | 0         | 0                  |  |
| Passenger sensitive equipment (priority)           | 99.85%  | 99.00% | Yes             | 0        | 0         | 0                  |  |
| Arrivals reclaim (baggage carousels)               | 99.53%  | 99.00% | Yes             | 0        | 0         | 0                  |  |
| Stands                                             | 99.75%  | 99.00% | Yes             | 0        | 0         | 0                  |  |
| Jetties                                            | 99.17%  | 99.00% | Yes             | 0        | 0         | 0                  |  |
| FEGP                                               | 99.16%  | 99.00% | Yes             | 0        | 0         | 0                  |  |
| Pre-conditioned air                                | 100.00% | 98.00% | Yes             | N/A      | N/A       | 2                  |  |
| Stand entry guidance                               | 99.98%  | 99.00% | Yes             | 0        | 0         | 0                  |  |
| Transfer search                                    | 95.62%  | 95.00% | Yes             | 0        | 0         | 0                  |  |
| Staff search                                       | 99.17%  | 95.00% | Yes             | 0        | 0         | 0                  |  |
| Control posts search                               | 99.06%  | 95.00% | Yes             | 0        | 0         | 0                  |  |
| Pier service +                                     | 95.96%  | 94.00% | Yes             | 0        | 0         | 0                  |  |
|                                                    |         |        |                 | 0        | 1,368,360 | 12                 |  |

PIER SERVICE: Following discussion and agreement with airlines, a revised methodology for the calculation of the pier service percentage in Terminal 3 was implemented in November 2010. The revision applies from February 2009 onwards. Results reported as a fail in prior months are now reported as target achieved.

NOTE: \* year is April 2011 to March 2012

CREDIT NOTES: will be raised and allocated to the relevant parties that used the terminal in the relevant month pro-rata with the airport charges incurred for passenger services in that month.