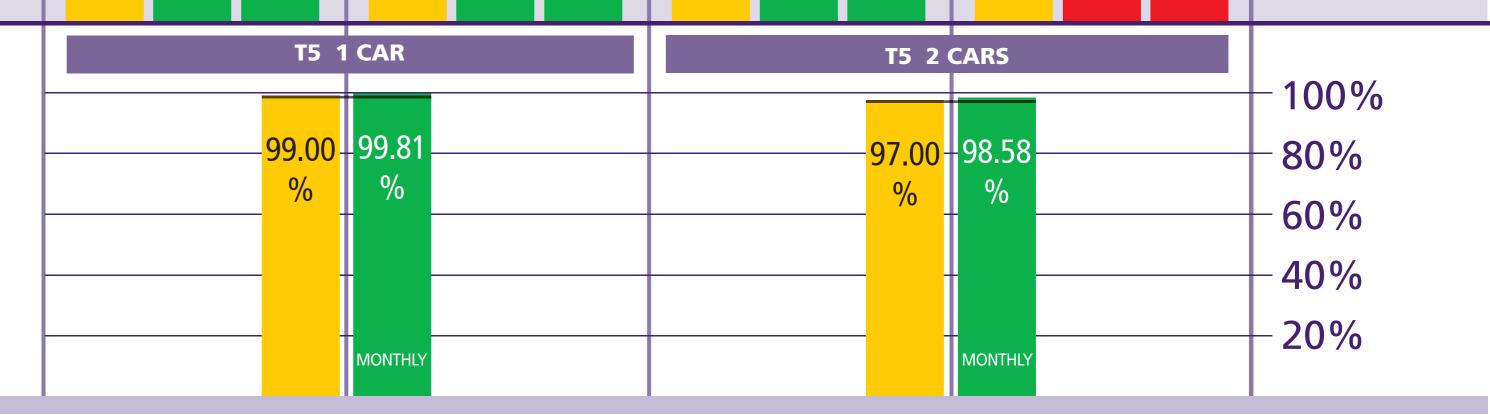

| Heathrow Terminal 5                                |        | Ju     | -12                |          | Year to   | o date *              |
|----------------------------------------------------|--------|--------|--------------------|----------|-----------|-----------------------|
|                                                    | Actual | Target | Target<br>achieved | Rebate £ | Rebate £  | Number of<br>failures |
| Departure lounge seat availability                 | 4.0    | 3.8    | Yes                | 0        | 0         | 0                     |
| Cleanliness                                        | 4.2    | 3.9    | Yes                | 0        | 0         | 0                     |
| Wayfinding                                         | 4.2    | 4.0    | Yes                | 0        | 0         | 0                     |
| Flight information                                 | 4.4    | 4.2    | Yes                | 0        | 0         | 0                     |
| Central security queues - Times queue <5 minutes   | 96.06% | 95.00% | Yes                | 0        | 592,836   | 1                     |
| Central security queues - Times queue = 10 minutes | 99.79% | 99.00% | Yes                | 0        | 592,650   | I                     |
| Passenger sensitive equipment (general)            | 99.77% | 99.00% | Yes                | 0        | 0         | 0                     |
| Passenger sensitive equipment (priority)           | 99.83% | 99.00% | Yes                | 0        | 0         | 0                     |
| Arrivals reclaim (baggage carousels)               | 99.77% | 99.00% | Yes                | 0        | 0         | 0                     |
| Stands                                             | 99.86% | 99.00% | Yes                | 0        | 0         | 0                     |
| Jetties                                            | 99.58% | 99.00% | Yes                | 0        | 0         | 0                     |
| FEGP                                               | 99.42% | 99.00% | Yes                | 0        | 0         | 0                     |
| Pre-conditioned air                                | 99.02% | 98.00% | Yes                | N/A      | N/A       | 0                     |
| Stand entry guidance                               | 99.95% | 99.00% | Yes                | 0        | 0         | 0                     |
| Transfer search                                    | 98.24% | 95.00% | Yes                | 0        | 258,297   | 1                     |
| Staff search                                       | 98.88% | 95.00% | Yes                | 0        | 0         | 0                     |
| Control posts search                               | 99.51% | 95.00% | Yes                | 0        | 0         | 0                     |
| Pier service                                       | 92.30% | 95.00% | No                 | 232,421  | 929,684   | 4                     |
| Transit system - % time one car available          | 99.81% | 99.00% | Yes                | 0        | 0         | 0                     |
| Transit system - % time two cars available         | 98.58% | 97.00% | Yes                |          |           |                       |
| Total                                              |        |        |                    | 232,421  | 1,780,817 | 6                     |

#### TTS - % time two cars available

|    | Target | Apr-12 | May-12 | Jun-12 | Jul-12 |
|----|--------|--------|--------|--------|--------|
| T5 | 97.00% | 99.36% | 98.51% | 99.35% | 98.58% |

| Arrivals | rrivals Reclaims |        |        |        |        |    | Arrivals Reclaims |        |        |        |  |  |  |  |
|----------|------------------|--------|--------|--------|--------|----|-------------------|--------|--------|--------|--|--|--|--|
|          | Target           | Apr-12 | May-12 | Jun-12 | Jul-12 |    | Apr-12            | May-12 | Jun-12 | Jul-12 |  |  |  |  |
| T1       | 99.00%           | 99.20% | 99.51% | 99.15% | 99.52% | T1 | £0                | £0     | £0     | £0     |  |  |  |  |
| Т3       | 99.00%           | 99.58% | 99.84% | 99.76% | 99.94% | Т3 | £0                | £0     | £0     | £0     |  |  |  |  |
| T4       | 99.00%           | 99.81% | 99.89% | 99.80% | 99.85% | Τ4 | £0                | £0     | £0     | £0     |  |  |  |  |
| T5       | 99.00%           | 99.61% | 99.69% | 99.72% | 99.77% | T5 | £0                | £0     | £0     | £0     |  |  |  |  |