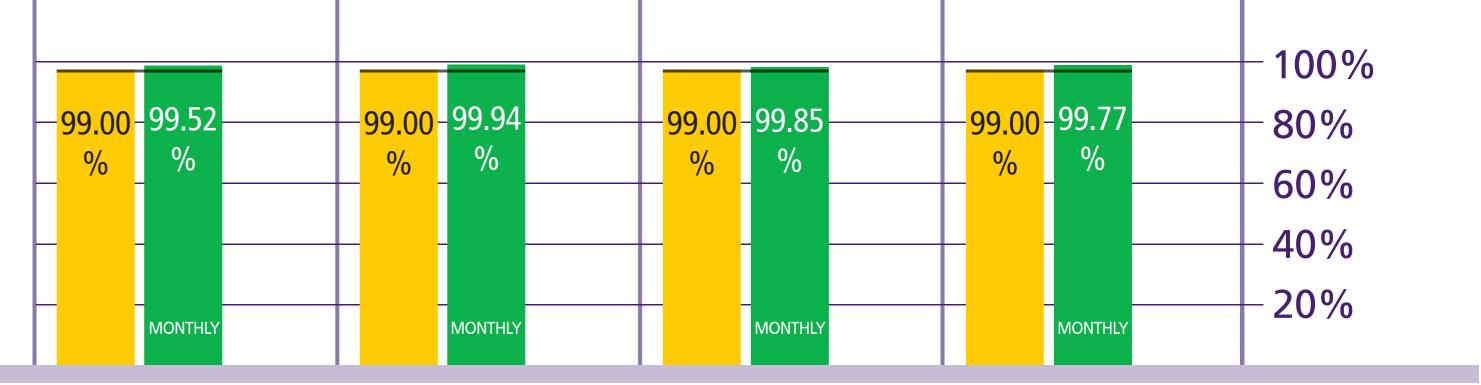

Heathrow Making every journey better,

| Heathrow Terminal 1                                |         | Ju     | I-12               |          | Year to  | o date *              |
|----------------------------------------------------|---------|--------|--------------------|----------|----------|-----------------------|
|                                                    | Actual  | Target | Target<br>achieved | Rebate £ | Rebate £ | Number of<br>failures |
| Departure lounge seat availability                 | 4.1     | 3.8    | Yes                | 0        | 0        | 0                     |
| Cleanliness                                        | 4.0     | 3.9    | Yes                | 0        | 0        | 0                     |
| Wayfinding                                         | 4.1     | 4.0    | Yes                | 0        | 0        | 0                     |
| Flight information                                 | 4.3     | 4.2    | Yes                | 0        | 0        | 0                     |
| Central security queues - Times queue <5 minutes   | 98.17%  | 95.00% | Yes                | 0        | 0        |                       |
| Central security queues - Times queue = 10 minutes | 99.98%  | 99.00% | Yes                | 0        | 0        | 0                     |
| Passenger sensitive equipment (general)            | 99.77%  | 99.00% | Yes                | 0        | 0        | 0                     |
| Passenger sensitive equipment (priority)           | 99.63%  | 99.00% | Yes                | 0        | 0        | 0                     |
| Arrivals reclaim (baggage carousels)               | 99.52%  | 99.00% | Yes                | 0        | 0        | 0                     |
| Stands                                             | 99.86%  | 99.00% | Yes                | 0        | 0        | 0                     |
| Jetties                                            | 99.61%  | 99.00% | Yes                | 0        | 0        | 0                     |
| FEGP                                               | 99.87%  | 99.00% | Yes                | 0        | 0        | 0                     |
| Stand entry guidance                               | 99.96%  | 99.00% | Yes                | 0        | 0        | 0                     |
| Transfer search                                    | 98.85%  | 95.00% | Yes                | 0        | 0        | 0                     |
| Staff search                                       | 100.00% | 95.00% | Yes                | 0        | 0        | 0                     |
| Control posts search                               | 99.51%  | 95.00% | Yes                | 0        | 0        | 0                     |
| Pier service                                       | 97.87%  | 94.08% | Yes                | 0        | 0        | 0                     |
| Total                                              |         |        |                    | 0        | 0        | 0                     |

Heathrow M Making every journey better,

| Heathrow Terminal 3                                |         | Ju     | -12                |          | Year to  | o date *           |
|----------------------------------------------------|---------|--------|--------------------|----------|----------|--------------------|
|                                                    | Actual  | Target | Target<br>achieved | Rebate £ | Rebate £ | Number of failures |
| Departure lounge seat availability                 | 3.7     | 3.8    | No                 | 245,170  | 980,680  | 4                  |
| Cleanliness                                        | 4.0     | 3.9    | Yes                | 0        | 0        | 0                  |
| Wayfinding                                         | 4.1     | 4.0    | Yes                | 0        | 0        | 0                  |
| Flight information                                 | 4.3     | 4.2    | Yes                | 0        | 0        | 0                  |
| Central security queues - Times queue <5 minutes   | 96.04%  | 95.00% | Yes                | 0        | 0        | 0                  |
| Central security queues - Times queue = 10 minutes | 99.95%  | 99.00% | Yes                | 0        | 0        | 0                  |
| Passenger sensitive equipment (general)            | 99.70%  | 99.00% | Yes                | 0        | 0        | 0                  |
| Passenger sensitive equipment (priority)           | 99.56%  | 99.00% | Yes                | 0        | 0        | 0                  |
| Arrivals reclaim (baggage carousels)               | 99.94%  | 99.00% | Yes                | 0        | 0        | 0                  |
| Stands                                             | 99.37%  | 99.00% | Yes                | 0        | 0        | 0                  |
| Jetties                                            | 99.61%  | 99.00% | Yes                | 0        | 0        | 0                  |
| FEGP                                               | 99.23%  | 99.00% | Yes                | 0        | 0        | 0                  |
| Pre-conditioned air                                | 99.86%  | 98.00% | Yes                | N/A      | N/A      | 0                  |
| Stand entry guidance                               | 99.88%  | 99.00% | Yes                | 0        | 0        | 0                  |
| Transfer search                                    | 95.99%  | 95.00% | Yes                | 0        | 0        | 0                  |
| Staff search                                       | 100.00% | 95.00% | Yes                | 0        | 0        | 0                  |
| Control posts search                               | 99.51%  | 95.00% | Yes                | 0        | 0        | 0                  |
| Pier service +                                     | 95.97%  | 94.00% | Yes                | 0        | 0        | 0                  |
|                                                    |         |        |                    | 245,170  | 980,680  | 4                  |

| Heathrow Terminal 4                                |         | Ju     | -12      |          | Year to  | o date *  |
|----------------------------------------------------|---------|--------|----------|----------|----------|-----------|
|                                                    | Actual  | Target | Target   | Rebate £ | Rebate £ | Number of |
|                                                    |         |        | achieved |          |          | failures  |
| Departure lounge seat availability                 | 4.1     | 3.8    | Yes      | 0        | 0        | 0         |
| Cleanliness                                        | 4.1     | 3.9    | Yes      | 0        | 0        | 0         |
| Wayfinding                                         | 4.2     | 4.0    | Yes      | 0        | 0        | 0         |
| Flight information                                 | 4.3     | 4.2    | Yes      | 0        | 0        | 0         |
| Central security queues - Times queue <5 minutes   | 96.08%  | 95.00% | Yes      | 0        | 0        | 0         |
| Central security queues - Times queue = 10 minutes | 99.95%  | 99.00% | Yes      | 0        | 0        | 0         |
| Passenger sensitive equipment (general)            | 99.70%  | 99.00% | Yes      | 0        | 0        | 0         |
| Passenger sensitive equipment (priority)           | 99.78%  | 99.00% | Yes      | 0        | 0        | 0         |
| Arrivals reclaim (baggage carousels)               | 99.85%  | 99.00% | Yes      | 0        | 0        | 0         |
| Stands                                             | 99.41%  | 99.00% | Yes      | 0        | 0        | 0         |
| Jetties                                            | 99.25%  | 99.00% | Yes      | 0        | 0        | 0         |
| FEGP                                               | 99.86%  | 99.00% | Yes      | 0        | 0        | 0         |
| Stand entry guidance                               | 100.00% | 99.00% | Yes      | 0        | 0        | 0         |
| Transfer search                                    | 97.47%  | 95.00% | Yes      | 0        | 0        | 0         |
| Staff search                                       | 100.00% | 95.00% | Yes      | 0        | 0        | 0         |
| Control posts search                               | 99.51%  | 95.00% | Yes      | 0        | 0        | 0         |
| Pier service                                       | 99.46%  | 95.00% | Yes      | 0        | 0        | 0         |
| Total                                              |         |        |          | 0        | 0        | 0         |

| Heathrow Terminal 5                                |        | Ju     | -12                |          | Year to   | o date *              |
|----------------------------------------------------|--------|--------|--------------------|----------|-----------|-----------------------|
|                                                    | Actual | Target | Target<br>achieved | Rebate £ | Rebate £  | Number of<br>failures |
| Departure lounge seat availability                 | 4.0    | 3.8    | Yes                | 0        | 0         | 0                     |
| Cleanliness                                        | 4.2    | 3.9    | Yes                | 0        | 0         | 0                     |
| Wayfinding                                         | 4.2    | 4.0    | Yes                | 0        | 0         | 0                     |
| Flight information                                 | 4.4    | 4.2    | Yes                | 0        | 0         | 0                     |
| Central security queues - Times queue <5 minutes   | 96.06% | 95.00% | Yes                | 0        | 592,836   | 1                     |
| Central security queues - Times queue = 10 minutes | 99.79% | 99.00% | Yes                | 0        | 592,650   | I                     |
| Passenger sensitive equipment (general)            | 99.77% | 99.00% | Yes                | 0        | 0         | 0                     |
| Passenger sensitive equipment (priority)           | 99.83% | 99.00% | Yes                | 0        | 0         | 0                     |
| Arrivals reclaim (baggage carousels)               | 99.77% | 99.00% | Yes                | 0        | 0         | 0                     |
| Stands                                             | 99.86% | 99.00% | Yes                | 0        | 0         | 0                     |
| Jetties                                            | 99.58% | 99.00% | Yes                | 0        | 0         | 0                     |
| FEGP                                               | 99.42% | 99.00% | Yes                | 0        | 0         | 0                     |
| Pre-conditioned air                                | 99.02% | 98.00% | Yes                | N/A      | N/A       | 0                     |
| Stand entry guidance                               | 99.95% | 99.00% | Yes                | 0        | 0         | 0                     |
| Transfer search                                    | 98.24% | 95.00% | Yes                | 0        | 258,297   | 1                     |
| Staff search                                       | 98.88% | 95.00% | Yes                | 0        | 0         | 0                     |
| Control posts search                               | 99.51% | 95.00% | Yes                | 0        | 0         | 0                     |
| Pier service                                       | 92.30% | 95.00% | No                 | 232,421  | 929,684   | 4                     |
| Transit system - % time one car available          | 99.81% | 99.00% | Yes                | 0        | 0         | 0                     |
| Transit system - % time two cars available         | 98.58% | 97.00% | Yes                |          |           |                       |
| Total                                              |        |        |                    | 232,421  | 1,780,817 | 6                     |

#### TTS - % time two cars available

|    | Target | Apr-12 | May-12 | Jun-12 | Jul-12 |
|----|--------|--------|--------|--------|--------|
| T5 | 97.00% | 99.36% | 98.51% | 99.35% | 98.58% |

| Arrivals | rrivals Reclaims |        |        |        |        |    | Arrivals Reclaims |        |        |        |  |  |  |  |
|----------|------------------|--------|--------|--------|--------|----|-------------------|--------|--------|--------|--|--|--|--|
|          | Target           | Apr-12 | May-12 | Jun-12 | Jul-12 |    | Apr-12            | May-12 | Jun-12 | Jul-12 |  |  |  |  |
| T1       | 99.00%           | 99.20% | 99.51% | 99.15% | 99.52% | T1 | £0                | £0     | £0     | £0     |  |  |  |  |
| Т3       | 99.00%           | 99.58% | 99.84% | 99.76% | 99.94% | Т3 | £0                | £0     | £0     | £0     |  |  |  |  |
| T4       | 99.00%           | 99.81% | 99.89% | 99.80% | 99.85% | Τ4 | £0                | £0     | £0     | £0     |  |  |  |  |
| T5       | 99.00%           | 99.61% | 99.69% | 99.72% | 99.77% | T5 | £0                | £0     | £0     | £0     |  |  |  |  |