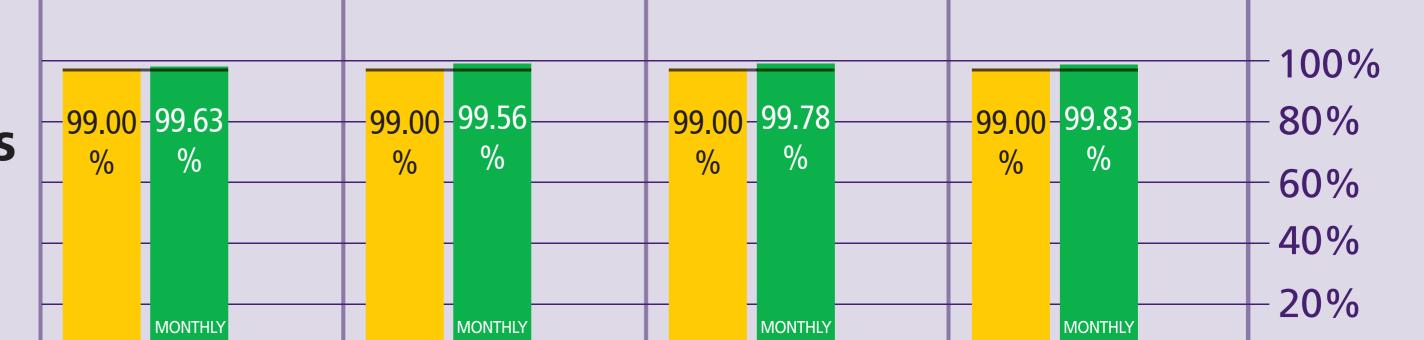

Heathrow Making every journey better,

| Heathrow Terminal 1                                |         | Ju     | I-12               |          | Year to  | o date *              |
|----------------------------------------------------|---------|--------|--------------------|----------|----------|-----------------------|
|                                                    | Actual  | Target | Target<br>achieved | Rebate £ | Rebate £ | Number of<br>failures |
| Departure lounge seat availability                 | 4.1     | 3.8    | Yes                | 0        | 0        | 0                     |
| Cleanliness                                        | 4.0     | 3.9    | Yes                | 0        | 0        | 0                     |
| Wayfinding                                         | 4.1     | 4.0    | Yes                | 0        | 0        | 0                     |
| Flight information                                 | 4.3     | 4.2    | Yes                | 0        | 0        | 0                     |
| Central security queues - Times queue <5 minutes   | 98.17%  | 95.00% | Yes                | 0        | 0        |                       |
| Central security queues - Times queue = 10 minutes | 99.98%  | 99.00% | Yes                | 0        | 0        | 0                     |
| Passenger sensitive equipment (general)            | 99.77%  | 99.00% | Yes                | 0        | 0        | 0                     |
| Passenger sensitive equipment (priority)           | 99.63%  | 99.00% | Yes                | 0        | 0        | 0                     |
| Arrivals reclaim (baggage carousels)               | 99.52%  | 99.00% | Yes                | 0        | 0        | 0                     |
| Stands                                             | 99.86%  | 99.00% | Yes                | 0        | 0        | 0                     |
| Jetties                                            | 99.61%  | 99.00% | Yes                | 0        | 0        | 0                     |
| FEGP                                               | 99.87%  | 99.00% | Yes                | 0        | 0        | 0                     |
| Stand entry guidance                               | 99.96%  | 99.00% | Yes                | 0        | 0        | 0                     |
| Transfer search                                    | 98.85%  | 95.00% | Yes                | 0        | 0        | 0                     |
| Staff search                                       | 100.00% | 95.00% | Yes                | 0        | 0        | 0                     |
| Control posts search                               | 99.51%  | 95.00% | Yes                | 0        | 0        | 0                     |
| Pier service                                       | 97.87%  | 94.08% | Yes                | 0        | 0        | 0                     |
| Total                                              |         |        |                    | 0        | 0        | 0                     |

Heathrow M Making every journey better,

| Heathrow Terminal 3                                |         | Ju     | -12                |          | Year to  | o date *           |
|----------------------------------------------------|---------|--------|--------------------|----------|----------|--------------------|
|                                                    | Actual  | Target | Target<br>achieved | Rebate £ | Rebate £ | Number of failures |
| Departure lounge seat availability                 | 3.7     | 3.8    | No                 | 245,170  | 980,680  | 4                  |
| Cleanliness                                        | 4.0     | 3.9    | Yes                | 0        | 0        | 0                  |
| Wayfinding                                         | 4.1     | 4.0    | Yes                | 0        | 0        | 0                  |
| Flight information                                 | 4.3     | 4.2    | Yes                | 0        | 0        | 0                  |
| Central security queues - Times queue <5 minutes   | 96.04%  | 95.00% | Yes                | 0        | 0        | 0                  |
| Central security queues - Times queue = 10 minutes | 99.95%  | 99.00% | Yes                | 0        | 0        | 0                  |
| Passenger sensitive equipment (general)            | 99.70%  | 99.00% | Yes                | 0        | 0        | 0                  |
| Passenger sensitive equipment (priority)           | 99.56%  | 99.00% | Yes                | 0        | 0        | 0                  |
| Arrivals reclaim (baggage carousels)               | 99.94%  | 99.00% | Yes                | 0        | 0        | 0                  |
| Stands                                             | 99.37%  | 99.00% | Yes                | 0        | 0        | 0                  |
| Jetties                                            | 99.61%  | 99.00% | Yes                | 0        | 0        | 0                  |
| FEGP                                               | 99.23%  | 99.00% | Yes                | 0        | 0        | 0                  |
| Pre-conditioned air                                | 99.86%  | 98.00% | Yes                | N/A      | N/A      | 0                  |
| Stand entry guidance                               | 99.88%  | 99.00% | Yes                | 0        | 0        | 0                  |
| Transfer search                                    | 95.99%  | 95.00% | Yes                | 0        | 0        | 0                  |
| Staff search                                       | 100.00% | 95.00% | Yes                | 0        | 0        | 0                  |
| Control posts search                               | 99.51%  | 95.00% | Yes                | 0        | 0        | 0                  |
| Pier service +                                     | 95.97%  | 94.00% | Yes                | 0        | 0        | 0                  |
|                                                    |         |        |                    | 245,170  | 980,680  | 4                  |

| Heathrow Terminal 4                                |         | Ju     | -12      |          | Year to  | o date *  |
|----------------------------------------------------|---------|--------|----------|----------|----------|-----------|
|                                                    | Actual  | Target | Target   | Rebate £ | Rebate £ | Number of |
|                                                    |         |        | achieved |          |          | failures  |
| Departure lounge seat availability                 | 4.1     | 3.8    | Yes      | 0        | 0        | 0         |
| Cleanliness                                        | 4.1     | 3.9    | Yes      | 0        | 0        | 0         |
| Wayfinding                                         | 4.2     | 4.0    | Yes      | 0        | 0        | 0         |
| Flight information                                 | 4.3     | 4.2    | Yes      | 0        | 0        | 0         |
| Central security queues - Times queue <5 minutes   | 96.08%  | 95.00% | Yes      | 0        | 0        | 0         |
| Central security queues - Times queue = 10 minutes | 99.95%  | 99.00% | Yes      | 0        | 0        | 0         |
| Passenger sensitive equipment (general)            | 99.70%  | 99.00% | Yes      | 0        | 0        | 0         |
| Passenger sensitive equipment (priority)           | 99.78%  | 99.00% | Yes      | 0        | 0        | 0         |
| Arrivals reclaim (baggage carousels)               | 99.85%  | 99.00% | Yes      | 0        | 0        | 0         |
| Stands                                             | 99.41%  | 99.00% | Yes      | 0        | 0        | 0         |
| Jetties                                            | 99.25%  | 99.00% | Yes      | 0        | 0        | 0         |
| FEGP                                               | 99.86%  | 99.00% | Yes      | 0        | 0        | 0         |
| Stand entry guidance                               | 100.00% | 99.00% | Yes      | 0        | 0        | 0         |
| Transfer search                                    | 97.47%  | 95.00% | Yes      | 0        | 0        | 0         |
| Staff search                                       | 100.00% | 95.00% | Yes      | 0        | 0        | 0         |
| Control posts search                               | 99.51%  | 95.00% | Yes      | 0        | 0        | 0         |
| Pier service                                       | 99.46%  | 95.00% | Yes      | 0        | 0        | 0         |
| Total                                              |         |        |          | 0        | 0        | 0         |

| Heathrow Terminal 5                                |        | Ju     | -12                |          | Year to   | o date *              |
|----------------------------------------------------|--------|--------|--------------------|----------|-----------|-----------------------|
|                                                    | Actual | Target | Target<br>achieved | Rebate £ | Rebate £  | Number of<br>failures |
| Departure lounge seat availability                 | 4.0    | 3.8    | Yes                | 0        | 0         | 0                     |
| Cleanliness                                        | 4.2    | 3.9    | Yes                | 0        | 0         | 0                     |
| Wayfinding                                         | 4.2    | 4.0    | Yes                | 0        | 0         | 0                     |
| Flight information                                 | 4.4    | 4.2    | Yes                | 0        | 0         | 0                     |
| Central security queues - Times queue <5 minutes   | 96.06% | 95.00% | Yes                | 0        | 592,836   | 1                     |
| Central security queues - Times queue = 10 minutes | 99.79% | 99.00% | Yes                | 0        | 592,650   | I                     |
| Passenger sensitive equipment (general)            | 99.77% | 99.00% | Yes                | 0        | 0         | 0                     |
| Passenger sensitive equipment (priority)           | 99.83% | 99.00% | Yes                | 0        | 0         | 0                     |
| Arrivals reclaim (baggage carousels)               | 99.77% | 99.00% | Yes                | 0        | 0         | 0                     |
| Stands                                             | 99.86% | 99.00% | Yes                | 0        | 0         | 0                     |
| Jetties                                            | 99.58% | 99.00% | Yes                | 0        | 0         | 0                     |
| FEGP                                               | 99.42% | 99.00% | Yes                | 0        | 0         | 0                     |
| Pre-conditioned air                                | 99.02% | 98.00% | Yes                | N/A      | N/A       | 0                     |
| Stand entry guidance                               | 99.95% | 99.00% | Yes                | 0        | 0         | 0                     |
| Transfer search                                    | 98.24% | 95.00% | Yes                | 0        | 258,297   | 1                     |
| Staff search                                       | 98.88% | 95.00% | Yes                | 0        | 0         | 0                     |
| Control posts search                               | 99.51% | 95.00% | Yes                | 0        | 0         | 0                     |
| Pier service                                       | 92.30% | 95.00% | No                 | 232,421  | 929,684   | 4                     |
| Transit system - % time one car available          | 99.81% | 99.00% | Yes                | 0        | 0         | 0                     |
| Transit system - % time two cars available         | 98.58% | 97.00% | Yes                |          |           |                       |
| Total                                              |        |        |                    | 232,421  | 1,780,817 | 6                     |