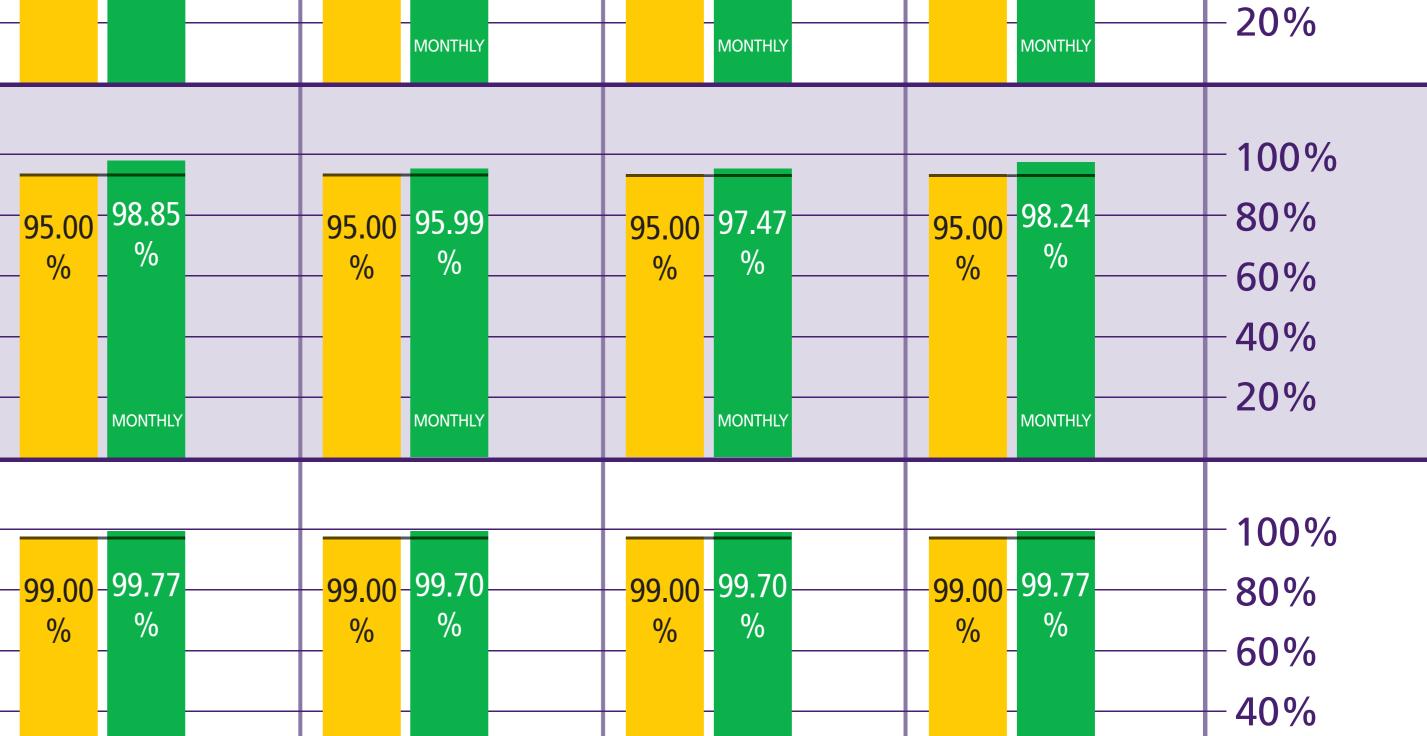

Heathrow Making every journey better,

| Heathrow Terminal 1                                |         | Ju     | I-12               |          | Year to  | o date *              |
|----------------------------------------------------|---------|--------|--------------------|----------|----------|-----------------------|
|                                                    | Actual  | Target | Target<br>achieved | Rebate £ | Rebate £ | Number of<br>failures |
| Departure lounge seat availability                 | 4.1     | 3.8    | Yes                | 0        | 0        | 0                     |
| Cleanliness                                        | 4.0     | 3.9    | Yes                | 0        | 0        | 0                     |
| Wayfinding                                         | 4.1     | 4.0    | Yes                | 0        | 0        | 0                     |
| Flight information                                 | 4.3     | 4.2    | Yes                | 0        | 0        | 0                     |
| Central security queues - Times queue <5 minutes   | 98.17%  | 95.00% | Yes                | 0        | 0        |                       |
| Central security queues - Times queue = 10 minutes | 99.98%  | 99.00% | Yes                | 0        | 0        | 0                     |
| Passenger sensitive equipment (general)            | 99.77%  | 99.00% | Yes                | 0        | 0        | 0                     |
| Passenger sensitive equipment (priority)           | 99.63%  | 99.00% | Yes                | 0        | 0        | 0                     |
| Arrivals reclaim (baggage carousels)               | 99.52%  | 99.00% | Yes                | 0        | 0        | 0                     |
| Stands                                             | 99.86%  | 99.00% | Yes                | 0        | 0        | 0                     |
| Jetties                                            | 99.61%  | 99.00% | Yes                | 0        | 0        | 0                     |
| FEGP                                               | 99.87%  | 99.00% | Yes                | 0        | 0        | 0                     |
| Stand entry guidance                               | 99.96%  | 99.00% | Yes                | 0        | 0        | 0                     |
| Transfer search                                    | 98.85%  | 95.00% | Yes                | 0        | 0        | 0                     |
| Staff search                                       | 100.00% | 95.00% | Yes                | 0        | 0        | 0                     |
| Control posts search                               | 99.51%  | 95.00% | Yes                | 0        | 0        | 0                     |
| Pier service                                       | 97.87%  | 94.08% | Yes                | 0        | 0        | 0                     |
| Total                                              |         |        |                    | 0        | 0        | 0                     |

Heathrow M Making every journey better,

| Heathrow Terminal 3                                |         | Ju     | -12                |          | Year to  | o date *           |
|----------------------------------------------------|---------|--------|--------------------|----------|----------|--------------------|
|                                                    | Actual  | Target | Target<br>achieved | Rebate £ | Rebate £ | Number of failures |
| Departure lounge seat availability                 | 3.7     | 3.8    | No                 | 245,170  | 980,680  | 4                  |
| Cleanliness                                        | 4.0     | 3.9    | Yes                | 0        | 0        | 0                  |
| Wayfinding                                         | 4.1     | 4.0    | Yes                | 0        | 0        | 0                  |
| Flight information                                 | 4.3     | 4.2    | Yes                | 0        | 0        | 0                  |
| Central security queues - Times queue <5 minutes   | 96.04%  | 95.00% | Yes                | 0        | 0        | 0                  |
| Central security queues - Times queue = 10 minutes | 99.95%  | 99.00% | Yes                | 0        | 0        | 0                  |
| Passenger sensitive equipment (general)            | 99.70%  | 99.00% | Yes                | 0        | 0        | 0                  |
| Passenger sensitive equipment (priority)           | 99.56%  | 99.00% | Yes                | 0        | 0        | 0                  |
| Arrivals reclaim (baggage carousels)               | 99.94%  | 99.00% | Yes                | 0        | 0        | 0                  |
| Stands                                             | 99.37%  | 99.00% | Yes                | 0        | 0        | 0                  |
| Jetties                                            | 99.61%  | 99.00% | Yes                | 0        | 0        | 0                  |
| FEGP                                               | 99.23%  | 99.00% | Yes                | 0        | 0        | 0                  |
| Pre-conditioned air                                | 99.86%  | 98.00% | Yes                | N/A      | N/A      | 0                  |
| Stand entry guidance                               | 99.88%  | 99.00% | Yes                | 0        | 0        | 0                  |
| Transfer search                                    | 95.99%  | 95.00% | Yes                | 0        | 0        | 0                  |
| Staff search                                       | 100.00% | 95.00% | Yes                | 0        | 0        | 0                  |
| Control posts search                               | 99.51%  | 95.00% | Yes                | 0        | 0        | 0                  |
| Pier service +                                     | 95.97%  | 94.00% | Yes                | 0        | 0        | 0                  |
|                                                    |         |        |                    | 245,170  | 980,680  | 4                  |

| Heathrow Terminal 4                                |         | Ju     | -12      |          | Year to  | o date *  |
|----------------------------------------------------|---------|--------|----------|----------|----------|-----------|
|                                                    | Actual  | Target | Target   | Rebate £ | Rebate £ | Number of |
|                                                    |         |        | achieved |          |          | failures  |
| Departure lounge seat availability                 | 4.1     | 3.8    | Yes      | 0        | 0        | 0         |
| Cleanliness                                        | 4.1     | 3.9    | Yes      | 0        | 0        | 0         |
| Wayfinding                                         | 4.2     | 4.0    | Yes      | 0        | 0        | 0         |
| Flight information                                 | 4.3     | 4.2    | Yes      | 0        | 0        | 0         |
| Central security queues - Times queue <5 minutes   | 96.08%  | 95.00% | Yes      | 0        | 0        | 0         |
| Central security queues - Times queue = 10 minutes | 99.95%  | 99.00% | Yes      | 0        | 0        | 0         |
| Passenger sensitive equipment (general)            | 99.70%  | 99.00% | Yes      | 0        | 0        | 0         |
| Passenger sensitive equipment (priority)           | 99.78%  | 99.00% | Yes      | 0        | 0        | 0         |
| Arrivals reclaim (baggage carousels)               | 99.85%  | 99.00% | Yes      | 0        | 0        | 0         |
| Stands                                             | 99.41%  | 99.00% | Yes      | 0        | 0        | 0         |
| Jetties                                            | 99.25%  | 99.00% | Yes      | 0        | 0        | 0         |
| FEGP                                               | 99.86%  | 99.00% | Yes      | 0        | 0        | 0         |
| Stand entry guidance                               | 100.00% | 99.00% | Yes      | 0        | 0        | 0         |
| Transfer search                                    | 97.47%  | 95.00% | Yes      | 0        | 0        | 0         |
| Staff search                                       | 100.00% | 95.00% | Yes      | 0        | 0        | 0         |
| Control posts search                               | 99.51%  | 95.00% | Yes      | 0        | 0        | 0         |
| Pier service                                       | 99.46%  | 95.00% | Yes      | 0        | 0        | 0         |
| Total                                              |         |        |          | 0        | 0        | 0         |

| Heathrow Terminal 5                                |        | Ju     | -12                |          | Year to   | o date *              |
|----------------------------------------------------|--------|--------|--------------------|----------|-----------|-----------------------|
|                                                    | Actual | Target | Target<br>achieved | Rebate £ | Rebate £  | Number of<br>failures |
| Departure lounge seat availability                 | 4.0    | 3.8    | Yes                | 0        | 0         | 0                     |
| Cleanliness                                        | 4.2    | 3.9    | Yes                | 0        | 0         | 0                     |
| Wayfinding                                         | 4.2    | 4.0    | Yes                | 0        | 0         | 0                     |
| Flight information                                 | 4.4    | 4.2    | Yes                | 0        | 0         | 0                     |
| Central security queues - Times queue <5 minutes   | 96.06% | 95.00% | Yes                | 0        | 592,836   | 1                     |
| Central security queues - Times queue = 10 minutes | 99.79% | 99.00% | Yes                | 0        | 592,650   | I                     |
| Passenger sensitive equipment (general)            | 99.77% | 99.00% | Yes                | 0        | 0         | 0                     |
| Passenger sensitive equipment (priority)           | 99.83% | 99.00% | Yes                | 0        | 0         | 0                     |
| Arrivals reclaim (baggage carousels)               | 99.77% | 99.00% | Yes                | 0        | 0         | 0                     |
| Stands                                             | 99.86% | 99.00% | Yes                | 0        | 0         | 0                     |
| Jetties                                            | 99.58% | 99.00% | Yes                | 0        | 0         | 0                     |
| FEGP                                               | 99.42% | 99.00% | Yes                | 0        | 0         | 0                     |
| Pre-conditioned air                                | 99.02% | 98.00% | Yes                | N/A      | N/A       | 0                     |
| Stand entry guidance                               | 99.95% | 99.00% | Yes                | 0        | 0         | 0                     |
| Transfer search                                    | 98.24% | 95.00% | Yes                | 0        | 258,297   | 1                     |
| Staff search                                       | 98.88% | 95.00% | Yes                | 0        | 0         | 0                     |
| Control posts search                               | 99.51% | 95.00% | Yes                | 0        | 0         | 0                     |
| Pier service                                       | 92.30% | 95.00% | No                 | 232,421  | 929,684   | 4                     |
| Transit system - % time one car available          | 99.81% | 99.00% | Yes                | 0        | 0         | 0                     |
| Transit system - % time two cars available         | 98.58% | 97.00% | Yes                |          |           |                       |
| Total                                              |        |        |                    | 232,421  | 1,780,817 | 6                     |