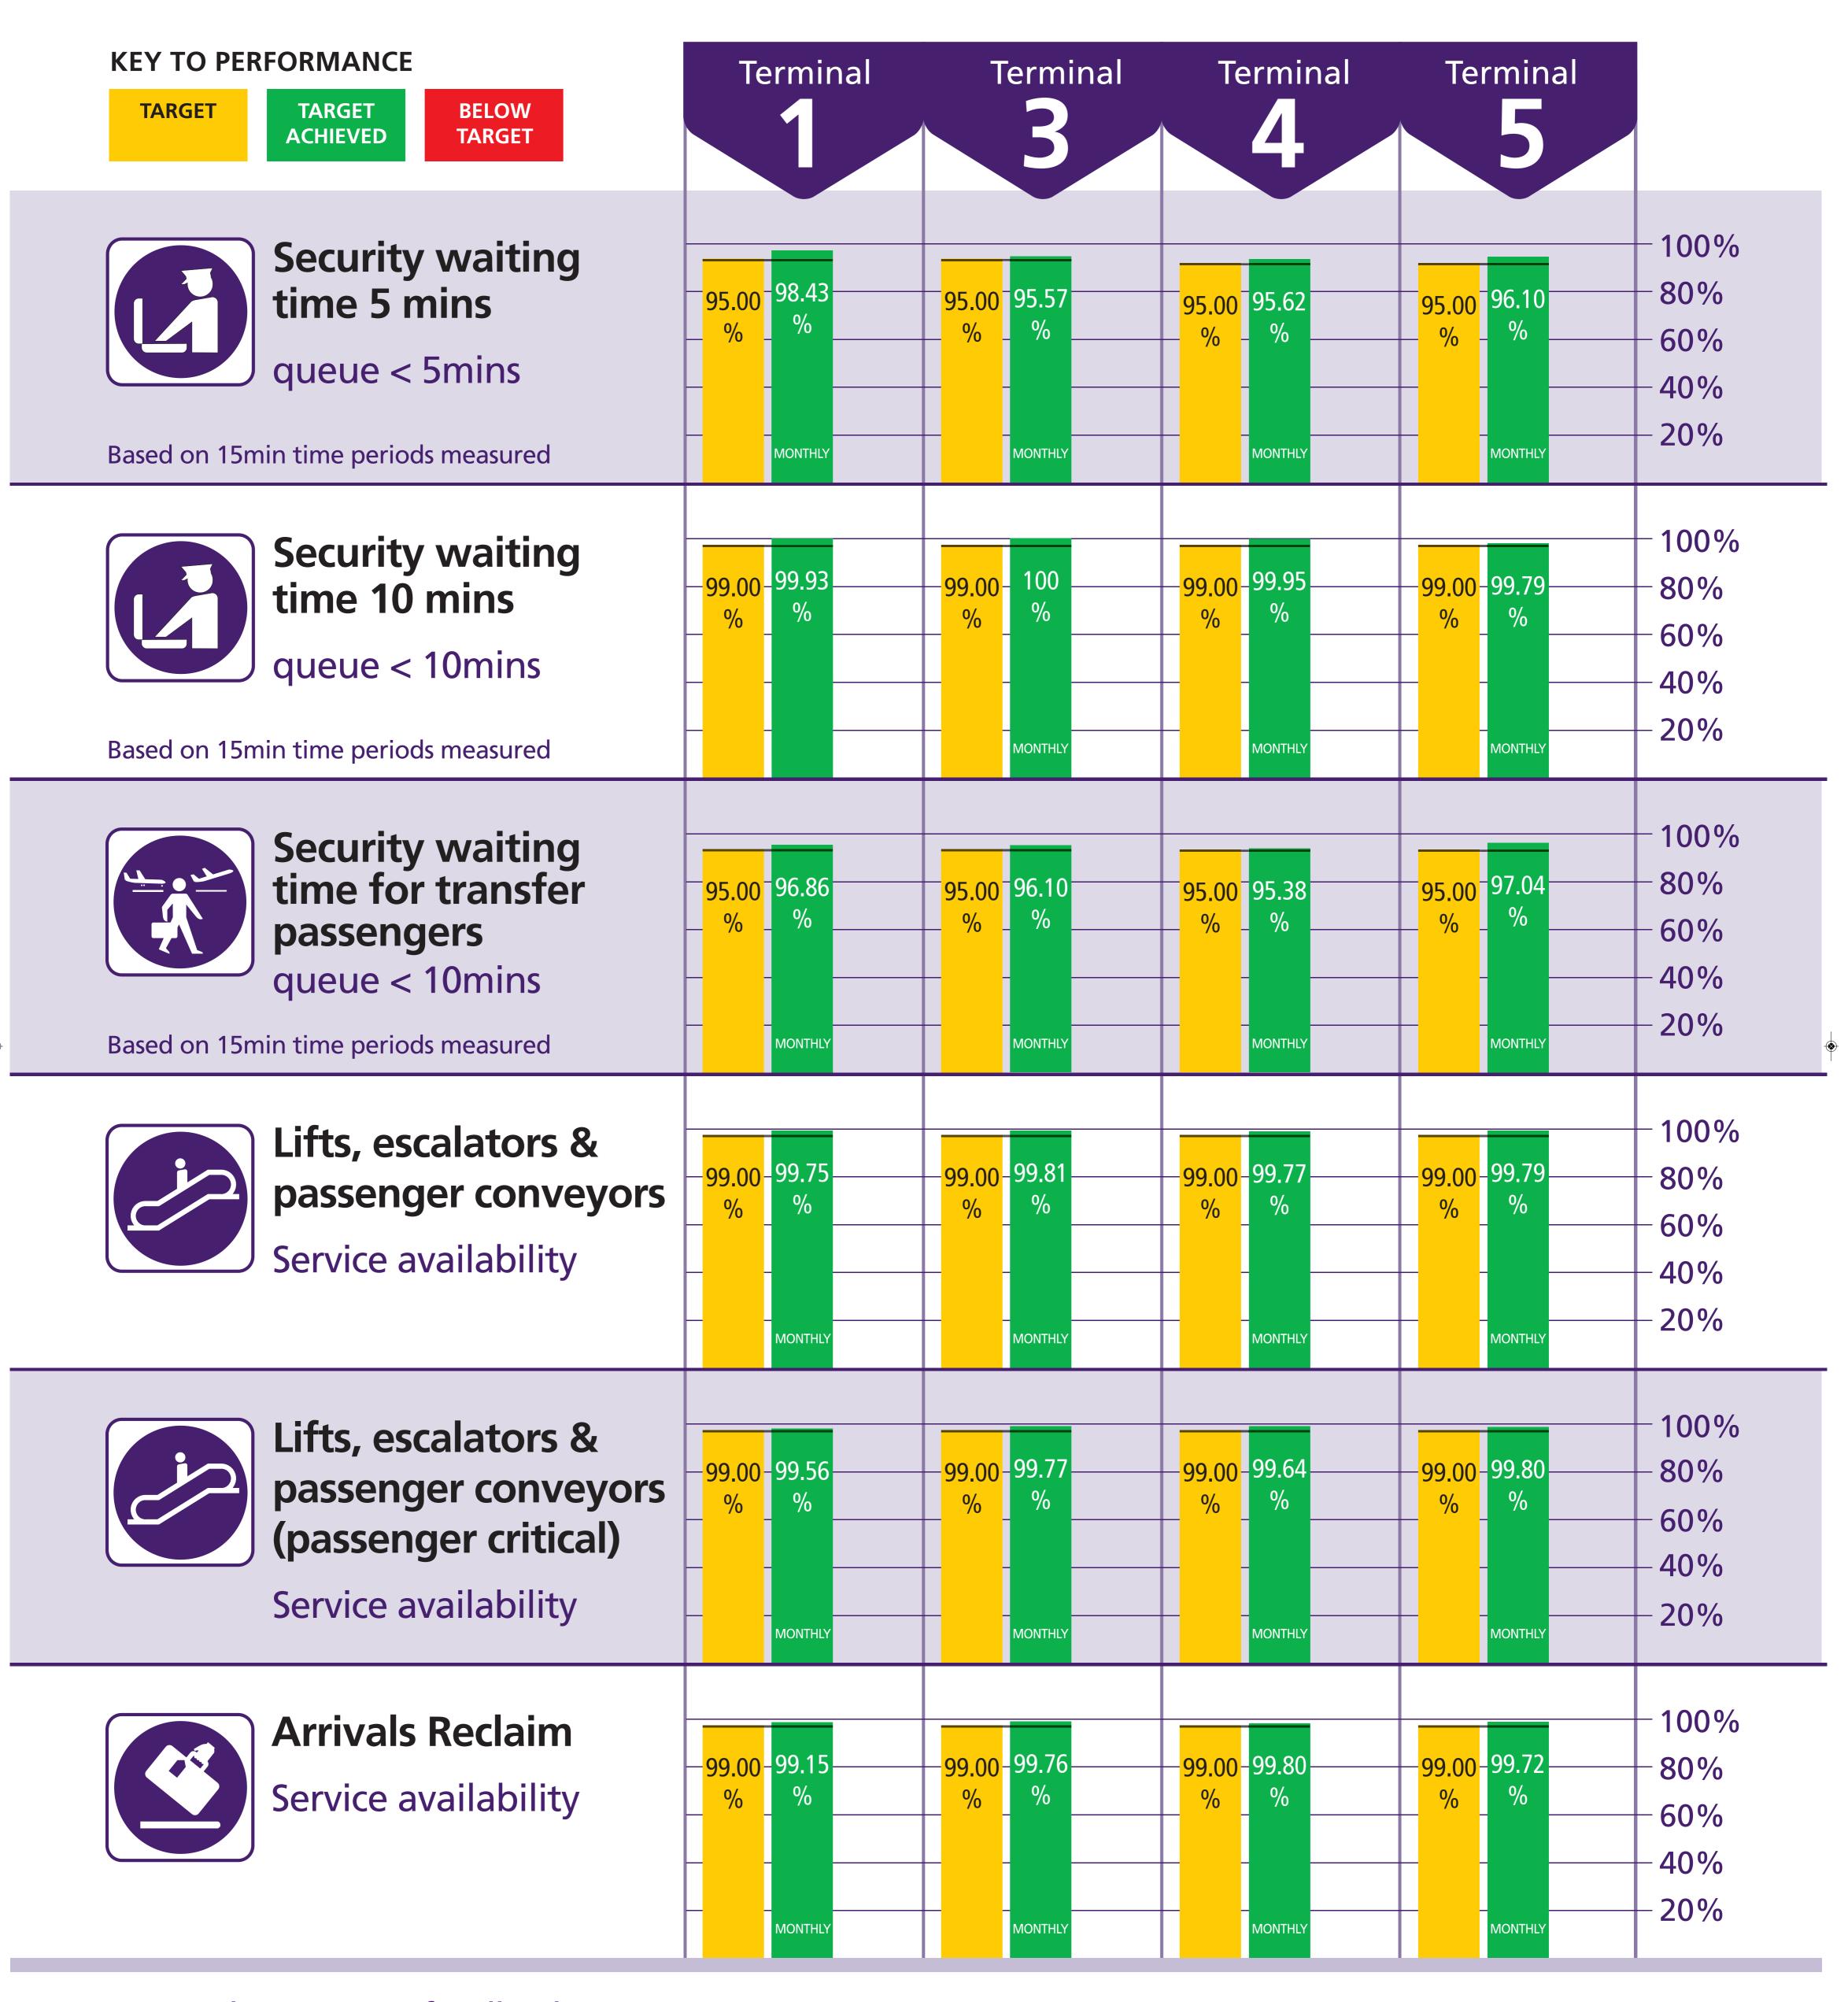

| Heathrow Terminal 1                                |        | Jur    | า-12            |          | Year to  | date *             |
|----------------------------------------------------|--------|--------|-----------------|----------|----------|--------------------|
|                                                    | Actual | Target | Target achieved | Rebate £ | Rebate £ | Number of failures |
| Departure lounge seat availability                 | 4.1    | 3.8    | Yes             | 0        | 0        | 0                  |
| Cleanliness                                        | 4.0    | 3.9    | Yes             | 0        | 0        | 0                  |
| Wayfinding                                         | 4.1    | 4.0    | Yes             | 0        | 0        | 0                  |
| Flight information                                 | 4.3    | 4.2    | Yes             | 0        | 0        | 0                  |
| Central security queues - Times queue <5 minutes   | 98.43% | 95.00% | Yes             | 0        | _        | 0                  |
| Central security queues - Times queue = 10 minutes | 99.93% | 99.00% | Yes             | U        |          |                    |
| Passenger sensitive equipment (general)            | 99.75% | 99.00% | Yes             | 0        | 0        | 0                  |
| Passenger sensitive equipment (priority)           | 99.56% | 99.00% | Yes             | 0        | 0        | 0                  |
| Arrivals reclaim (baggage carousels)               | 99.15% | 99.00% | Yes             | 0        | 0        | 0                  |
| Stands                                             | 99.82% | 99.00% | Yes             | 0        | 0        | 0                  |
| Jetties                                            | 99.44% | 99.00% | Yes             | 0        | 0        | 0                  |
| FEGP                                               | 99.83% | 99.00% | Yes             | 0        | 0        | 0                  |
| Stand entry guidance                               | 99.94% | 99.00% | Yes             | 0        | 0        | 0                  |
| Transfer search                                    | 96.86% | 95.00% | Yes             | 0        | 0        | 0                  |
| Staff search                                       | 99.62% | 95.00% | Yes             | 0        | 0        | 0                  |
| Control posts search                               | 99.08% | 95.00% | Yes             | 0        | 0        | 0                  |
| Pier service                                       | 97.84% | 94.36% | Yes             | 0        | 0        | 0                  |
| Total                                              |        |        |                 | 0        | 0        | 0                  |

| Heathrow Terminal 3                                                                        |                   | Jur              | า-12            |          | Year to  | date *             |
|--------------------------------------------------------------------------------------------|-------------------|------------------|-----------------|----------|----------|--------------------|
|                                                                                            | Actual            | Target           | Target achieved | Rebate £ | Rebate £ | Number of failures |
| Departure lounge seat availability                                                         | 3.7               | 3.8              | No              | 245,170  | 735,510  | 3                  |
| Cleanliness                                                                                | 4.0               | 3.9              | Yes             | 0        | 0        | 0                  |
| Wayfinding                                                                                 | 4.1               | 4.0              | Yes             | 0        | 0        | 0                  |
| Flight information                                                                         | 4.3               | 4.2              | Yes             | 0        | 0        | 0                  |
| Central security queues - Times queue <5 minutes                                           | 95.57%<br>100.00% | 95.00%<br>99.00% | Yes<br>Yes      | 0        | 0        | 0                  |
| Central security queues - Times queue = 10 minutes Passenger sensitive equipment (general) | 99.81%            | 99.00%           | Yes             | 0        | 0        | 0                  |
| Passenger sensitive equipment (priority)                                                   | 99.77%            | 99.00%           | Yes             | 0        | 0        | 0                  |
| Arrivals reclaim (baggage carousels)                                                       | 99.76%            | 99.00%           | Yes             | 0        | 0        | 0                  |
| Stands                                                                                     | 99.63%            | 99.00%           | Yes             | 0        | 0        | 0                  |
| Jetties                                                                                    | 99.58%            | 99.00%           | Yes             | 0        | 0        | 0                  |
| FEGP                                                                                       | 99.20%            | 99.00%           | Yes             | 0        | 0        | 0                  |
| Pre-conditioned air                                                                        | 99.68%            | 98.00%           | Yes             | N/A      | N/A      | 0                  |
| Stand entry guidance                                                                       | 100.00%           | 99.00%           | Yes             | 0        | 0        | 0                  |
| Transfer search                                                                            | 96.10%            | 95.00%           | Yes             | 0        | 0        | 0                  |
| Staff search                                                                               | 100.00%           | 95.00%           | Yes             | 0        | 0        | 0                  |
| Control posts search                                                                       | 99.08%            | 95.00%           | Yes             | 0        | 0        | 0                  |
| Pier service +                                                                             | 95.91%            | 94.00%           | Yes             | 0        | 0        | 0                  |
|                                                                                            |                   |                  |                 | 245,170  | 735,510  | 3                  |

| Heathrow Terminal 4                                |         | Jur    | า-12            |          | Year to  | o date *           |
|----------------------------------------------------|---------|--------|-----------------|----------|----------|--------------------|
|                                                    | Actual  | Target | Target achieved | Rebate £ | Rebate £ | Number of failures |
| Departure lounge seat availability                 | 4.1     | 3.8    | Yes             | 0        | C        | 0                  |
| Cleanliness                                        | 4.1     | 3.9    | Yes             | 0        | O        | 0                  |
| Wayfinding                                         | 4.2     | 4.0    | Yes             | 0        | O        | 0                  |
| Flight information                                 | 4.3     | 4.2    | Yes             | 0        | O        | 0                  |
| Central security queues - Times queue <5 minutes   | 95.62%  | 95.00% | Yes             | 0        | _        |                    |
| Central security queues - Times queue = 10 minutes | 99.95%  | 99.00% | Yes             | U        | C        | 'l                 |
| Passenger sensitive equipment (general)            | 99.77%  | 99.00% | Yes             | 0        | O        | 0                  |
| Passenger sensitive equipment (priority)           | 99.64%  | 99.00% | Yes             | 0        | O        | 0                  |
| Arrivals reclaim (baggage carousels)               | 99.80%  | 99.00% | Yes             | 0        | O        | 0                  |
| Stands                                             | 99.08%  | 99.00% | Yes             | 0        | O        | 0                  |
| Jetties                                            | 99.60%  | 99.00% | Yes             | 0        | O        | 0                  |
| FEGP                                               | 99.98%  | 99.00% | Yes             | 0        | O        | 0                  |
| Stand entry guidance                               | 100.00% | 99.00% | Yes             | 0        | O        | 0                  |
| Transfer search                                    | 95.38%  | 95.00% | Yes             | 0        | O        | 0                  |
| Staff search                                       | 100.00% | 95.00% | Yes             | 0        | O        | 0                  |
| Control posts search                               | 99.08%  | 95.00% | Yes             | 0        | O        | 0                  |
| Pier service                                       | 99.35%  | 95.00% | Yes             | 0        | 0        | 0                  |
| Total                                              |         |        |                 | 0        | 0        | 0                  |

| Heathrow Terminal 5                                |        | Jur    | า-12            |          | Year to   | o date *           |
|----------------------------------------------------|--------|--------|-----------------|----------|-----------|--------------------|
|                                                    | Actual | Target | Target achieved | Rebate £ | Rebate £  | Number of failures |
| Departure lounge seat availability                 | 4.0    | 3.8    | Yes             | 0        | C         | 0                  |
| Cleanliness                                        | 4.2    | 3.9    | Yes             | 0        | C         | 0                  |
| Wayfinding                                         | 4.2    | 4.0    | Yes             | 0        | C         | 0                  |
| Flight information                                 | 4.4    | 4.2    | Yes             | 0        | C         | 0                  |
| Central security queues - Times queue <5 minutes   | 96.10% | 95.00% | Yes             | 0        | 592,836   |                    |
| Central security queues - Times queue = 10 minutes | 99.79% | 99.00% | Yes             | U        | 392,630   | '                  |
| Passenger sensitive equipment (general)            | 99.79% | 99.00% | Yes             | 0        | C         | 0                  |
| Passenger sensitive equipment (priority)           | 99.80% | 99.00% | Yes             | 0        | C         | 0                  |
| Arrivals reclaim (baggage carousels)               | 99.72% | 99.00% | Yes             | 0        | C         | 0                  |
| Stands                                             | 99.92% | 99.00% | Yes             | 0        | C         | 0                  |
| Jetties                                            | 99.56% | 99.00% | Yes             | 0        | C         | 0                  |
| FEGP                                               | 99.62% | 99.00% | Yes             | 0        | C         | 0                  |
| Pre-conditioned air                                | 99.08% | 98.00% | Yes             | N/A      | N/A       | . 0                |
| Stand entry guidance                               | 99.99% | 99.00% | Yes             | 0        | C         | 0                  |
| Transfer search                                    | 97.04% | 95.00% | Yes             | 0        | 258,297   | 1                  |
| Staff search                                       | 99.09% | 95.00% | Yes             | 0        | C         | 0                  |
| Control posts search                               | 99.08% | 95.00% | Yes             | 0        | C         | 0                  |
| Pier service                                       | 92.28% | 95.00% | No              | 232,421  | 697,263   | 3                  |
| Transit system - % time one car available          | 99.97% | 99.00% | Yes             | 0        | C         | 0                  |
| Transit system - % time two cars available         | 99.35% | 97.00% | Yes             |          |           |                    |
| Total                                              |        |        |                 | 232,421  | 1,548,396 | 5                  |