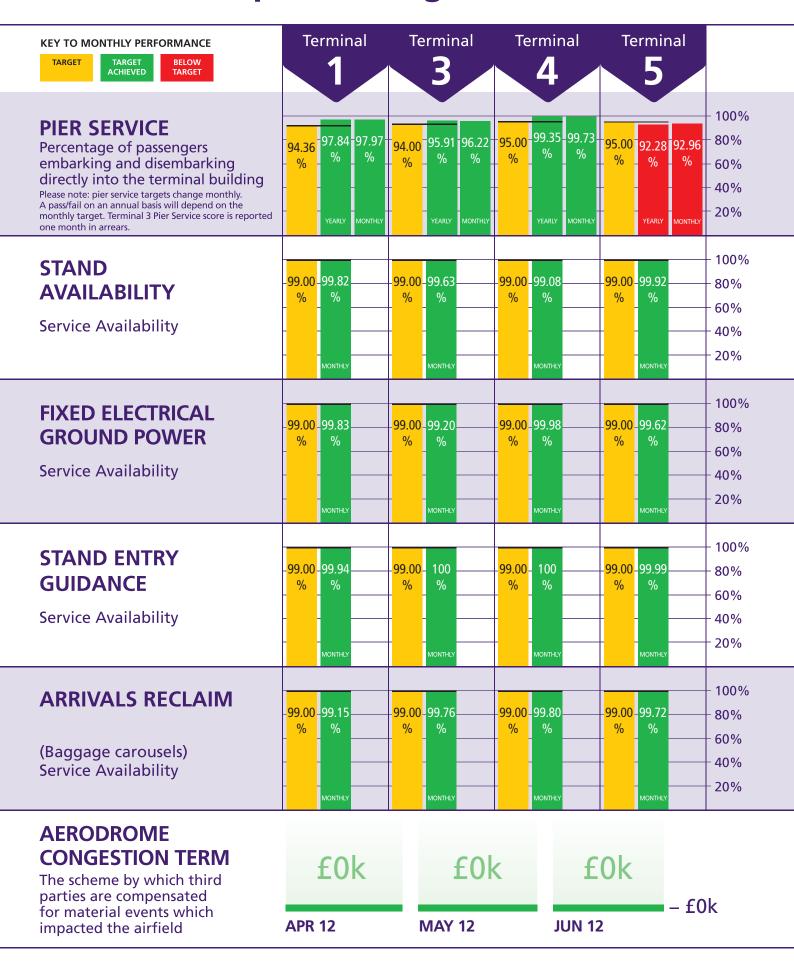

| Pier service |  |        |        |        | Pier service |          |          |         |  |
|--------------|--|--------|--------|--------|--------------|----------|----------|---------|--|
|              |  | Apr-12 | May-12 | Jun-12 |              | Apr-12   | May-12   | Jun-12  |  |
| T1           |  | 97.76% | 97.82% | 97.84% | T1           | 93       | £0       | £       |  |
| T3           |  | 96.00% | 95.91% | 0.00%  | T3           | 93       | £0       | £       |  |
| T4           |  | 99.30% | 99.30% | 99.35% | T4           | £0       | 93       | £       |  |
| T5           |  | 91.29% | 92.11% | 92.28% | T5           | £232,421 | £232,421 | £232,42 |  |
| T1 target    |  | 94.54% | 94.63% | 94.36% |              |          |          |         |  |
| T3 target    |  | 94.00% | 94.00% | 94.00% |              |          |          |         |  |
| T4 target    |  | 95.00% | 95.00% | 95.00% |              |          |          |         |  |
| T5 target    |  | 95.00% | 95.00% | 95.00% |              |          |          |         |  |

| Pier service - Month |  |        |        |        |  |  |
|----------------------|--|--------|--------|--------|--|--|
|                      |  | Apr-12 | May-12 | Jun-12 |  |  |
| T1                   |  | 98.53% | 98.34% | 97.97% |  |  |
| T3                   |  | 97.02% | 96.22% | 0.00%  |  |  |
| T4                   |  | 99.76% | 99.77% | 99.73% |  |  |
| T5                   |  | 92.50% | 92.70% | 92.96% |  |  |

| Stands |        |        |        |        | Stands |        |        |        |
|--------|--------|--------|--------|--------|--------|--------|--------|--------|
|        | Target | Apr-12 | May-12 | Jun-12 |        | Apr-12 | May-12 | Jun-12 |
| T1     | 99.00% | 99.90% | 99.81% | 99.82% | T1     | £0     | £0     | £0     |
| T3     | 99.00% | 99.77% | 99.80% | 99.63% | T3     | £0     | £0     | £0     |
| T4     | 99.00% | 99.77% | 99.56% | 99.08% | T4     | £0     | £0     | £0     |
| T5     | 99.00% | 99.95% | 99.87% | 99.92% | T5     | £0     | £0     | 93     |

|         | Target | Apr-12  | May-12 | Jun-12 |         | Apr-12  | May-12 | Jun-12 |
|---------|--------|---------|--------|--------|---------|---------|--------|--------|
| T1      | 99.00% | 99.70%  | 99.63% | 99.83% | T1      | 93      | £0     | £0     |
| T3      | 99.00% | 99.63%  | 99.29% | 99.20% | T3      | £0      | £0     | £0     |
| T4      | 99.00% | 99.74%  | 99.80% | 99.98% | T4      | £0      | £0     | £0     |
| T5      | 99.00% | 99.56%  | 99.73% | 99.62% | T5      | £0      | £0     | £0     |
|         |        |         |        |        |         |         |        |        |
| Jetties |        |         |        |        | Jetties |         |        |        |
|         | Target | Apr. 12 | May 12 | lun-12 |         | Apr. 12 | May 12 | lun-19 |

| Stand en | try guidance | •      |        |         | Stand er | ntry guidance |        |        |
|----------|--------------|--------|--------|---------|----------|---------------|--------|--------|
|          | Target       | Apr-12 | May-12 | Jun-12  |          | Apr-12        | May-12 | Jun-12 |
| T1       | 99.00%       | 99.88% | 99.93% | 99.94%  | T1       | 93            | £0     | £0     |
| T3       | 99.00%       | 99.84% | 99.97% | 100.00% | T3       | £0            | £0     | £0     |
| T4       | 99.00%       | 99.96% | 99.99% | 100.00% | T4       | £0            | £0     | £0     |
| T5       | 99.00%       | 99.94% | 99.98% | 99.99%  | T5       | £0            | £0     | £0     |

| Arrivals Reclaims |        |        |        |        | Arrivals Reclaims |        |        |        |
|-------------------|--------|--------|--------|--------|-------------------|--------|--------|--------|
|                   | Target | Apr-12 | May-12 | Jun-12 |                   | Apr-12 | May-12 | Jun-12 |
| T1                | 99.00% | 99.20% | 99.51% | 99.15% | T1                | 93     | 93     | £0     |
| T3                | 99.00% | 99.58% | 99.84% | 99.76% | T3                | £0     | £0     | £0     |
| T4                | 99.00% | 99.81% | 99.89% | 99.80% | T4                | £0     | £0     | £0     |
| T5                | 99.00% | 99.61% | 99.69% | 99.72% | T5                | £0     | £0     | £0     |