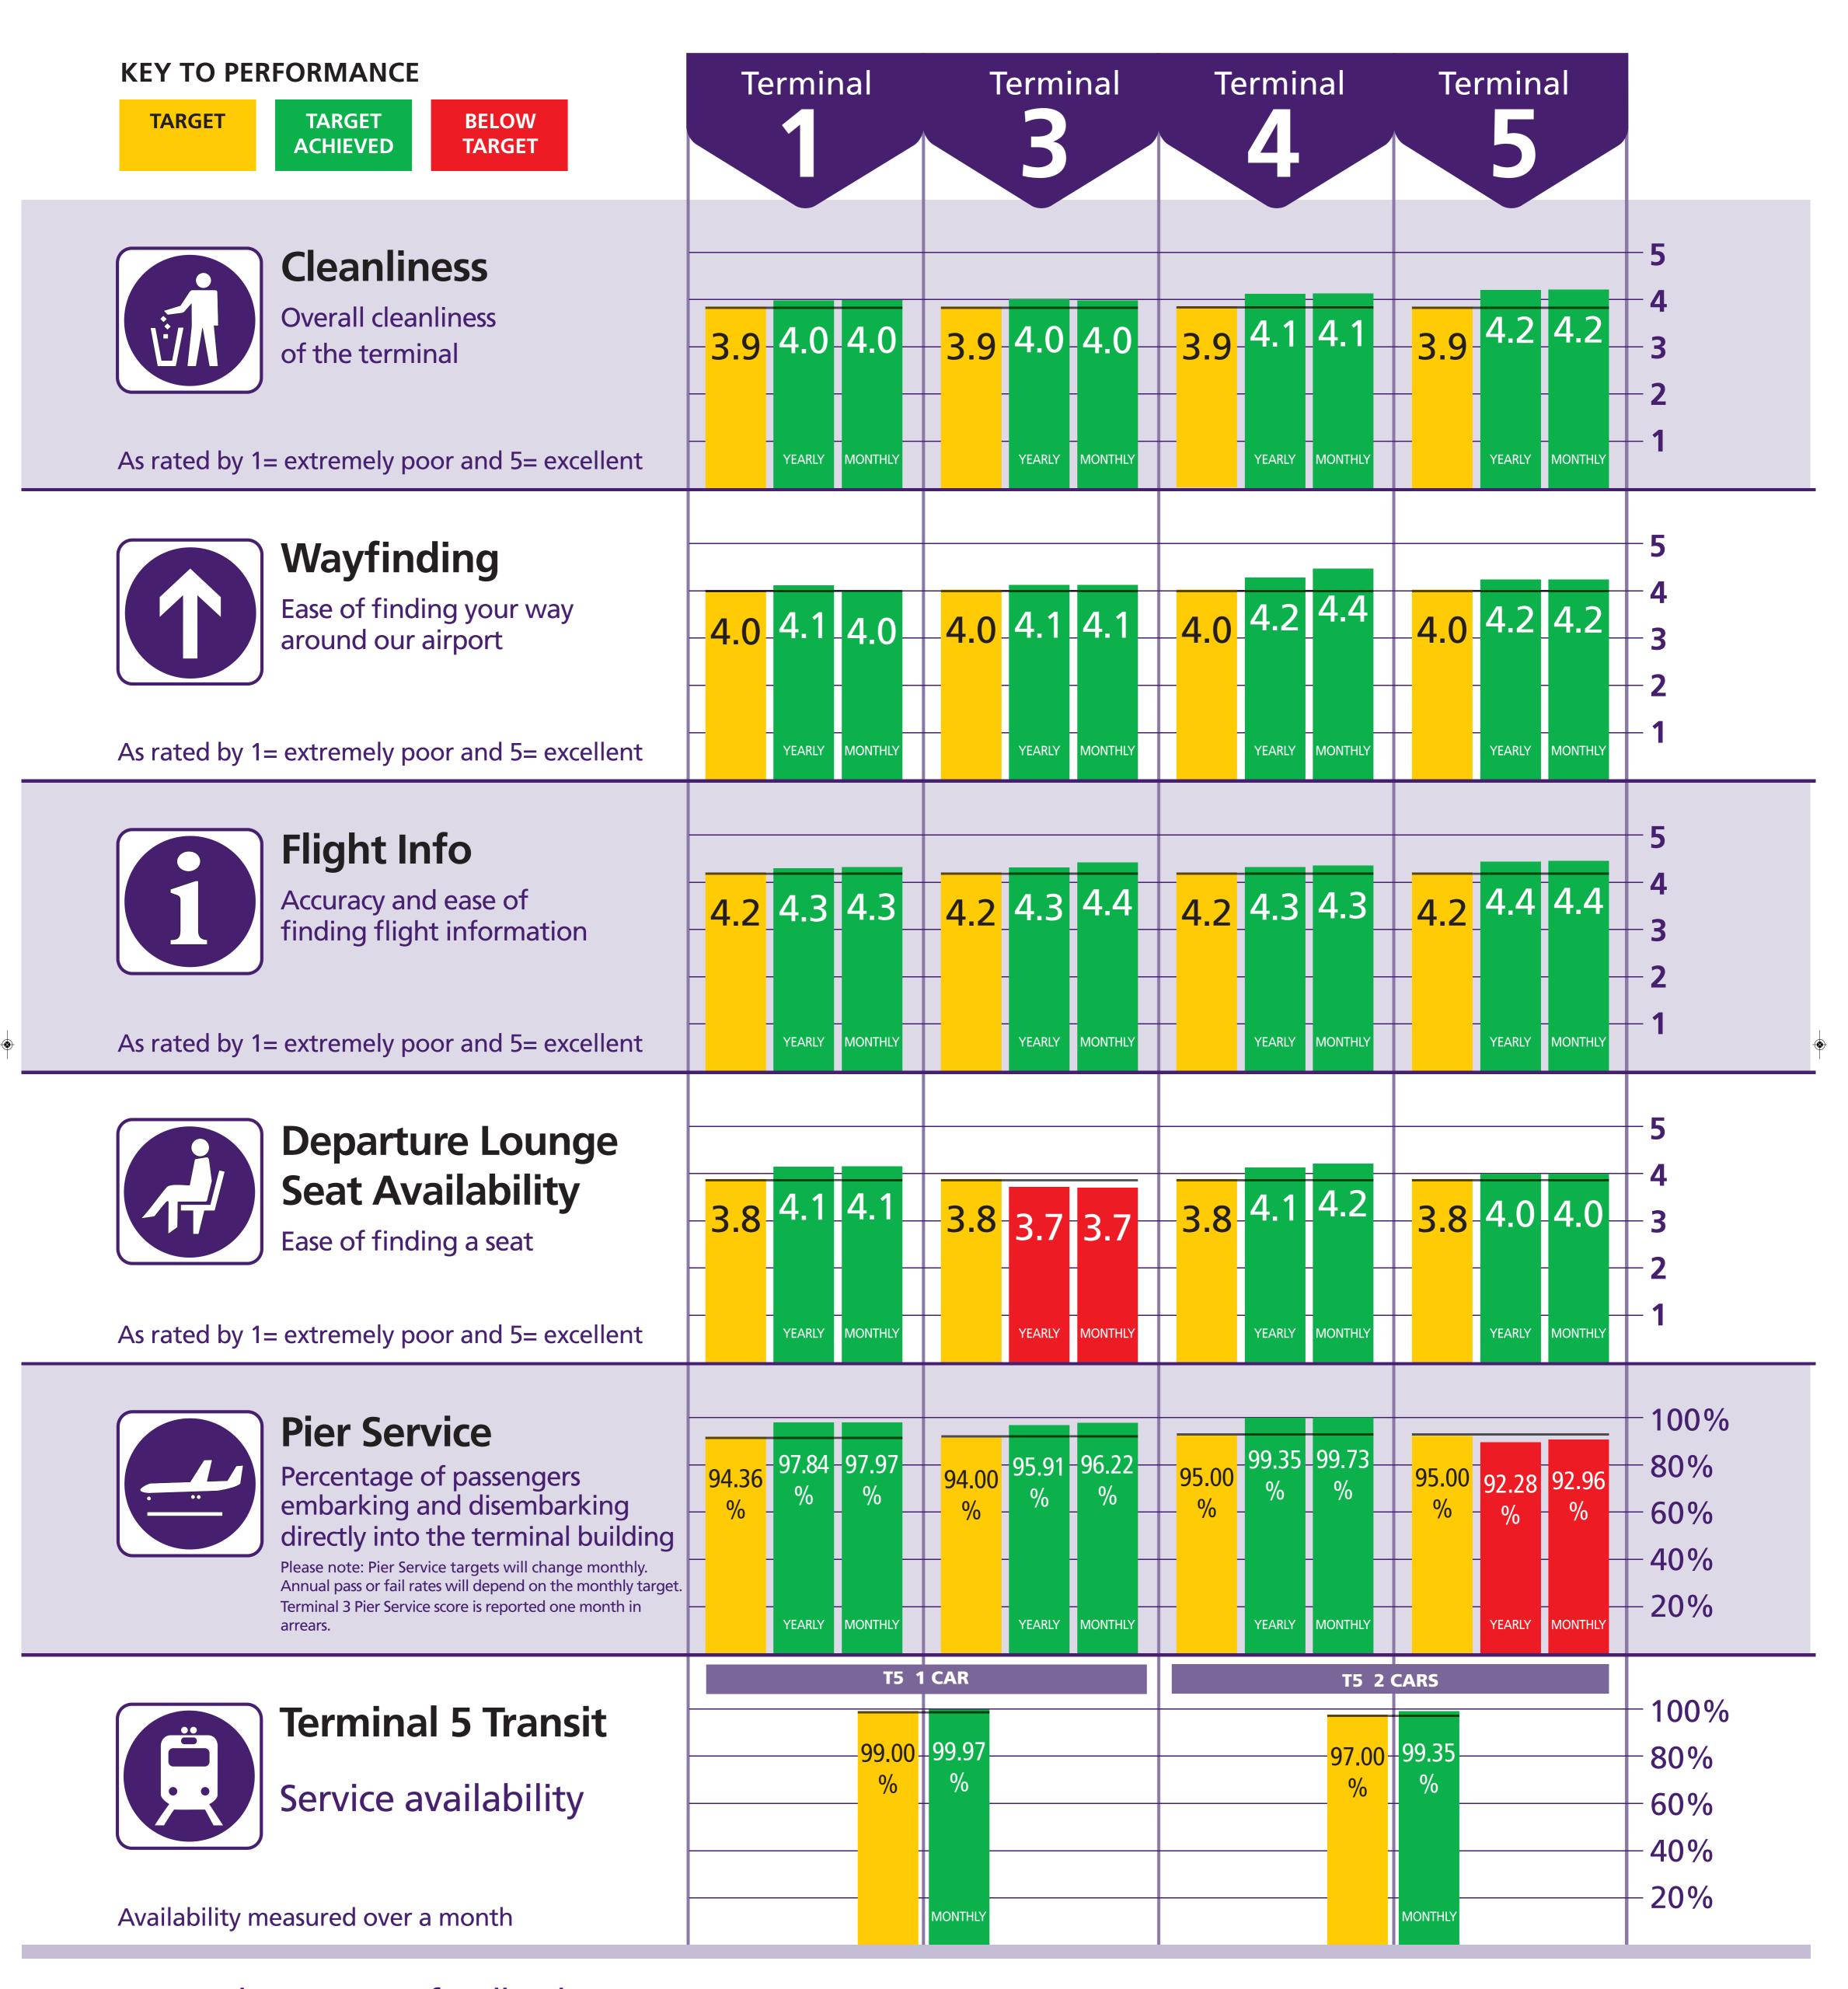

| Heathrow Terminal 1                                |        | Jur    | า-12            |          | Year to  | date *             |
|----------------------------------------------------|--------|--------|-----------------|----------|----------|--------------------|
|                                                    | Actual | Target | Target achieved | Rebate £ | Rebate £ | Number of failures |
| Departure lounge seat availability                 | 4.1    | 3.8    | Yes             | 0        | 0        | 0                  |
| Cleanliness                                        | 4.0    | 3.9    | Yes             | 0        | 0        | 0                  |
| Wayfinding                                         | 4.1    | 4.0    | Yes             | 0        | 0        | 0                  |
| Flight information                                 | 4.3    | 4.2    | Yes             | 0        | 0        | 0                  |
| Central security queues - Times queue <5 minutes   | 98.43% | 95.00% | Yes             | 0        | _        | 0                  |
| Central security queues - Times queue = 10 minutes | 99.93% | 99.00% | Yes             | U        |          |                    |
| Passenger sensitive equipment (general)            | 99.75% | 99.00% | Yes             | 0        | 0        | 0                  |
| Passenger sensitive equipment (priority)           | 99.56% | 99.00% | Yes             | 0        | 0        | 0                  |
| Arrivals reclaim (baggage carousels)               | 99.15% | 99.00% | Yes             | 0        | 0        | 0                  |
| Stands                                             | 99.82% | 99.00% | Yes             | 0        | 0        | 0                  |
| Jetties                                            | 99.44% | 99.00% | Yes             | 0        | 0        | 0                  |
| FEGP                                               | 99.83% | 99.00% | Yes             | 0        | 0        | 0                  |
| Stand entry guidance                               | 99.94% | 99.00% | Yes             | 0        | 0        | 0                  |
| Transfer search                                    | 96.86% | 95.00% | Yes             | 0        | 0        | 0                  |
| Staff search                                       | 99.62% | 95.00% | Yes             | 0        | 0        | 0                  |
| Control posts search                               | 99.08% | 95.00% | Yes             | 0        | 0        | 0                  |
| Pier service                                       | 97.84% | 94.36% | Yes             | 0        | 0        | 0                  |
| Total                                              |        |        |                 | 0        | 0        | 0                  |

| Heathrow Terminal 3                                                                        |                   | Jur              | า-12            |          | Year to  | date *             |
|--------------------------------------------------------------------------------------------|-------------------|------------------|-----------------|----------|----------|--------------------|
|                                                                                            | Actual            | Target           | Target achieved | Rebate £ | Rebate £ | Number of failures |
| Departure lounge seat availability                                                         | 3.7               | 3.8              | No              | 245,170  | 735,510  | 3                  |
| Cleanliness                                                                                | 4.0               | 3.9              | Yes             | 0        | 0        | 0                  |
| Wayfinding                                                                                 | 4.1               | 4.0              | Yes             | 0        | 0        | 0                  |
| Flight information                                                                         | 4.3               | 4.2              | Yes             | 0        | 0        | 0                  |
| Central security queues - Times queue <5 minutes                                           | 95.57%<br>100.00% | 95.00%<br>99.00% | Yes<br>Yes      | 0        | 0        | 0                  |
| Central security queues - Times queue = 10 minutes Passenger sensitive equipment (general) | 99.81%            | 99.00%           | Yes             | 0        | 0        | 0                  |
| Passenger sensitive equipment (priority)                                                   | 99.77%            | 99.00%           | Yes             | 0        | 0        | 0                  |
| Arrivals reclaim (baggage carousels)                                                       | 99.76%            | 99.00%           | Yes             | 0        | 0        | 0                  |
| Stands                                                                                     | 99.63%            | 99.00%           | Yes             | 0        | 0        | 0                  |
| Jetties                                                                                    | 99.58%            | 99.00%           | Yes             | 0        | 0        | 0                  |
| FEGP                                                                                       | 99.20%            | 99.00%           | Yes             | 0        | 0        | 0                  |
| Pre-conditioned air                                                                        | 99.68%            | 98.00%           | Yes             | N/A      | N/A      | 0                  |
| Stand entry guidance                                                                       | 100.00%           | 99.00%           | Yes             | 0        | 0        | 0                  |
| Transfer search                                                                            | 96.10%            | 95.00%           | Yes             | 0        | 0        | 0                  |
| Staff search                                                                               | 100.00%           | 95.00%           | Yes             | 0        | 0        | 0                  |
| Control posts search                                                                       | 99.08%            | 95.00%           | Yes             | 0        | 0        | 0                  |
| Pier service +                                                                             | 95.91%            | 94.00%           | Yes             | 0        | 0        | 0                  |
|                                                                                            |                   |                  |                 | 245,170  | 735,510  | 3                  |

| Heathrow Terminal 4                                |         | Jur    | า-12            |          | Year to  | o date *           |
|----------------------------------------------------|---------|--------|-----------------|----------|----------|--------------------|
|                                                    | Actual  | Target | Target achieved | Rebate £ | Rebate £ | Number of failures |
| Departure lounge seat availability                 | 4.1     | 3.8    | Yes             | 0        | C        | 0                  |
| Cleanliness                                        | 4.1     | 3.9    | Yes             | 0        | O        | 0                  |
| Wayfinding                                         | 4.2     | 4.0    | Yes             | 0        | O        | 0                  |
| Flight information                                 | 4.3     | 4.2    | Yes             | 0        | O        | 0                  |
| Central security queues - Times queue <5 minutes   | 95.62%  | 95.00% | Yes             | 0        | _        |                    |
| Central security queues - Times queue = 10 minutes | 99.95%  | 99.00% | Yes             | U        | C        | 'l                 |
| Passenger sensitive equipment (general)            | 99.77%  | 99.00% | Yes             | 0        | O        | 0                  |
| Passenger sensitive equipment (priority)           | 99.64%  | 99.00% | Yes             | 0        | O        | 0                  |
| Arrivals reclaim (baggage carousels)               | 99.80%  | 99.00% | Yes             | 0        | O        | 0                  |
| Stands                                             | 99.08%  | 99.00% | Yes             | 0        | O        | 0                  |
| Jetties                                            | 99.60%  | 99.00% | Yes             | 0        | O        | 0                  |
| FEGP                                               | 99.98%  | 99.00% | Yes             | 0        | O        | 0                  |
| Stand entry guidance                               | 100.00% | 99.00% | Yes             | 0        | O        | 0                  |
| Transfer search                                    | 95.38%  | 95.00% | Yes             | 0        | O        | 0                  |
| Staff search                                       | 100.00% | 95.00% | Yes             | 0        | O        | 0                  |
| Control posts search                               | 99.08%  | 95.00% | Yes             | 0        | O        | 0                  |
| Pier service                                       | 99.35%  | 95.00% | Yes             | 0        | 0        | 0                  |
| Total                                              |         |        |                 | 0        | 0        | 0                  |

| Heathrow Terminal 5                                |        | Jur    | า-12            |          | Year to   | o date *           |
|----------------------------------------------------|--------|--------|-----------------|----------|-----------|--------------------|
|                                                    | Actual | Target | Target achieved | Rebate £ | Rebate £  | Number of failures |
| Departure lounge seat availability                 | 4.0    | 3.8    | Yes             | 0        | C         | 0                  |
| Cleanliness                                        | 4.2    | 3.9    | Yes             | 0        | C         | 0                  |
| Wayfinding                                         | 4.2    | 4.0    | Yes             | 0        | C         | 0                  |
| Flight information                                 | 4.4    | 4.2    | Yes             | 0        | C         | 0                  |
| Central security queues - Times queue <5 minutes   | 96.10% | 95.00% | Yes             | 0        | 592,836   |                    |
| Central security queues - Times queue = 10 minutes | 99.79% | 99.00% | Yes             | U        | 392,630   | '                  |
| Passenger sensitive equipment (general)            | 99.79% | 99.00% | Yes             | 0        | C         | 0                  |
| Passenger sensitive equipment (priority)           | 99.80% | 99.00% | Yes             | 0        | C         | 0                  |
| Arrivals reclaim (baggage carousels)               | 99.72% | 99.00% | Yes             | 0        | C         | 0                  |
| Stands                                             | 99.92% | 99.00% | Yes             | 0        | C         | 0                  |
| Jetties                                            | 99.56% | 99.00% | Yes             | 0        | C         | 0                  |
| FEGP                                               | 99.62% | 99.00% | Yes             | 0        | C         | 0                  |
| Pre-conditioned air                                | 99.08% | 98.00% | Yes             | N/A      | N/A       | . 0                |
| Stand entry guidance                               | 99.99% | 99.00% | Yes             | 0        | C         | 0                  |
| Transfer search                                    | 97.04% | 95.00% | Yes             | 0        | 258,297   | 1                  |
| Staff search                                       | 99.09% | 95.00% | Yes             | 0        | C         | 0                  |
| Control posts search                               | 99.08% | 95.00% | Yes             | 0        | C         | 0                  |
| Pier service                                       | 92.28% | 95.00% | No              | 232,421  | 697,263   | 3                  |
| Transit system - % time one car available          | 99.97% | 99.00% | Yes             | 0        | C         | 0                  |
| Transit system - % time two cars available         | 99.35% | 97.00% | Yes             |          |           |                    |
| Total                                              |        |        |                 | 232,421  | 1,548,396 | 5                  |