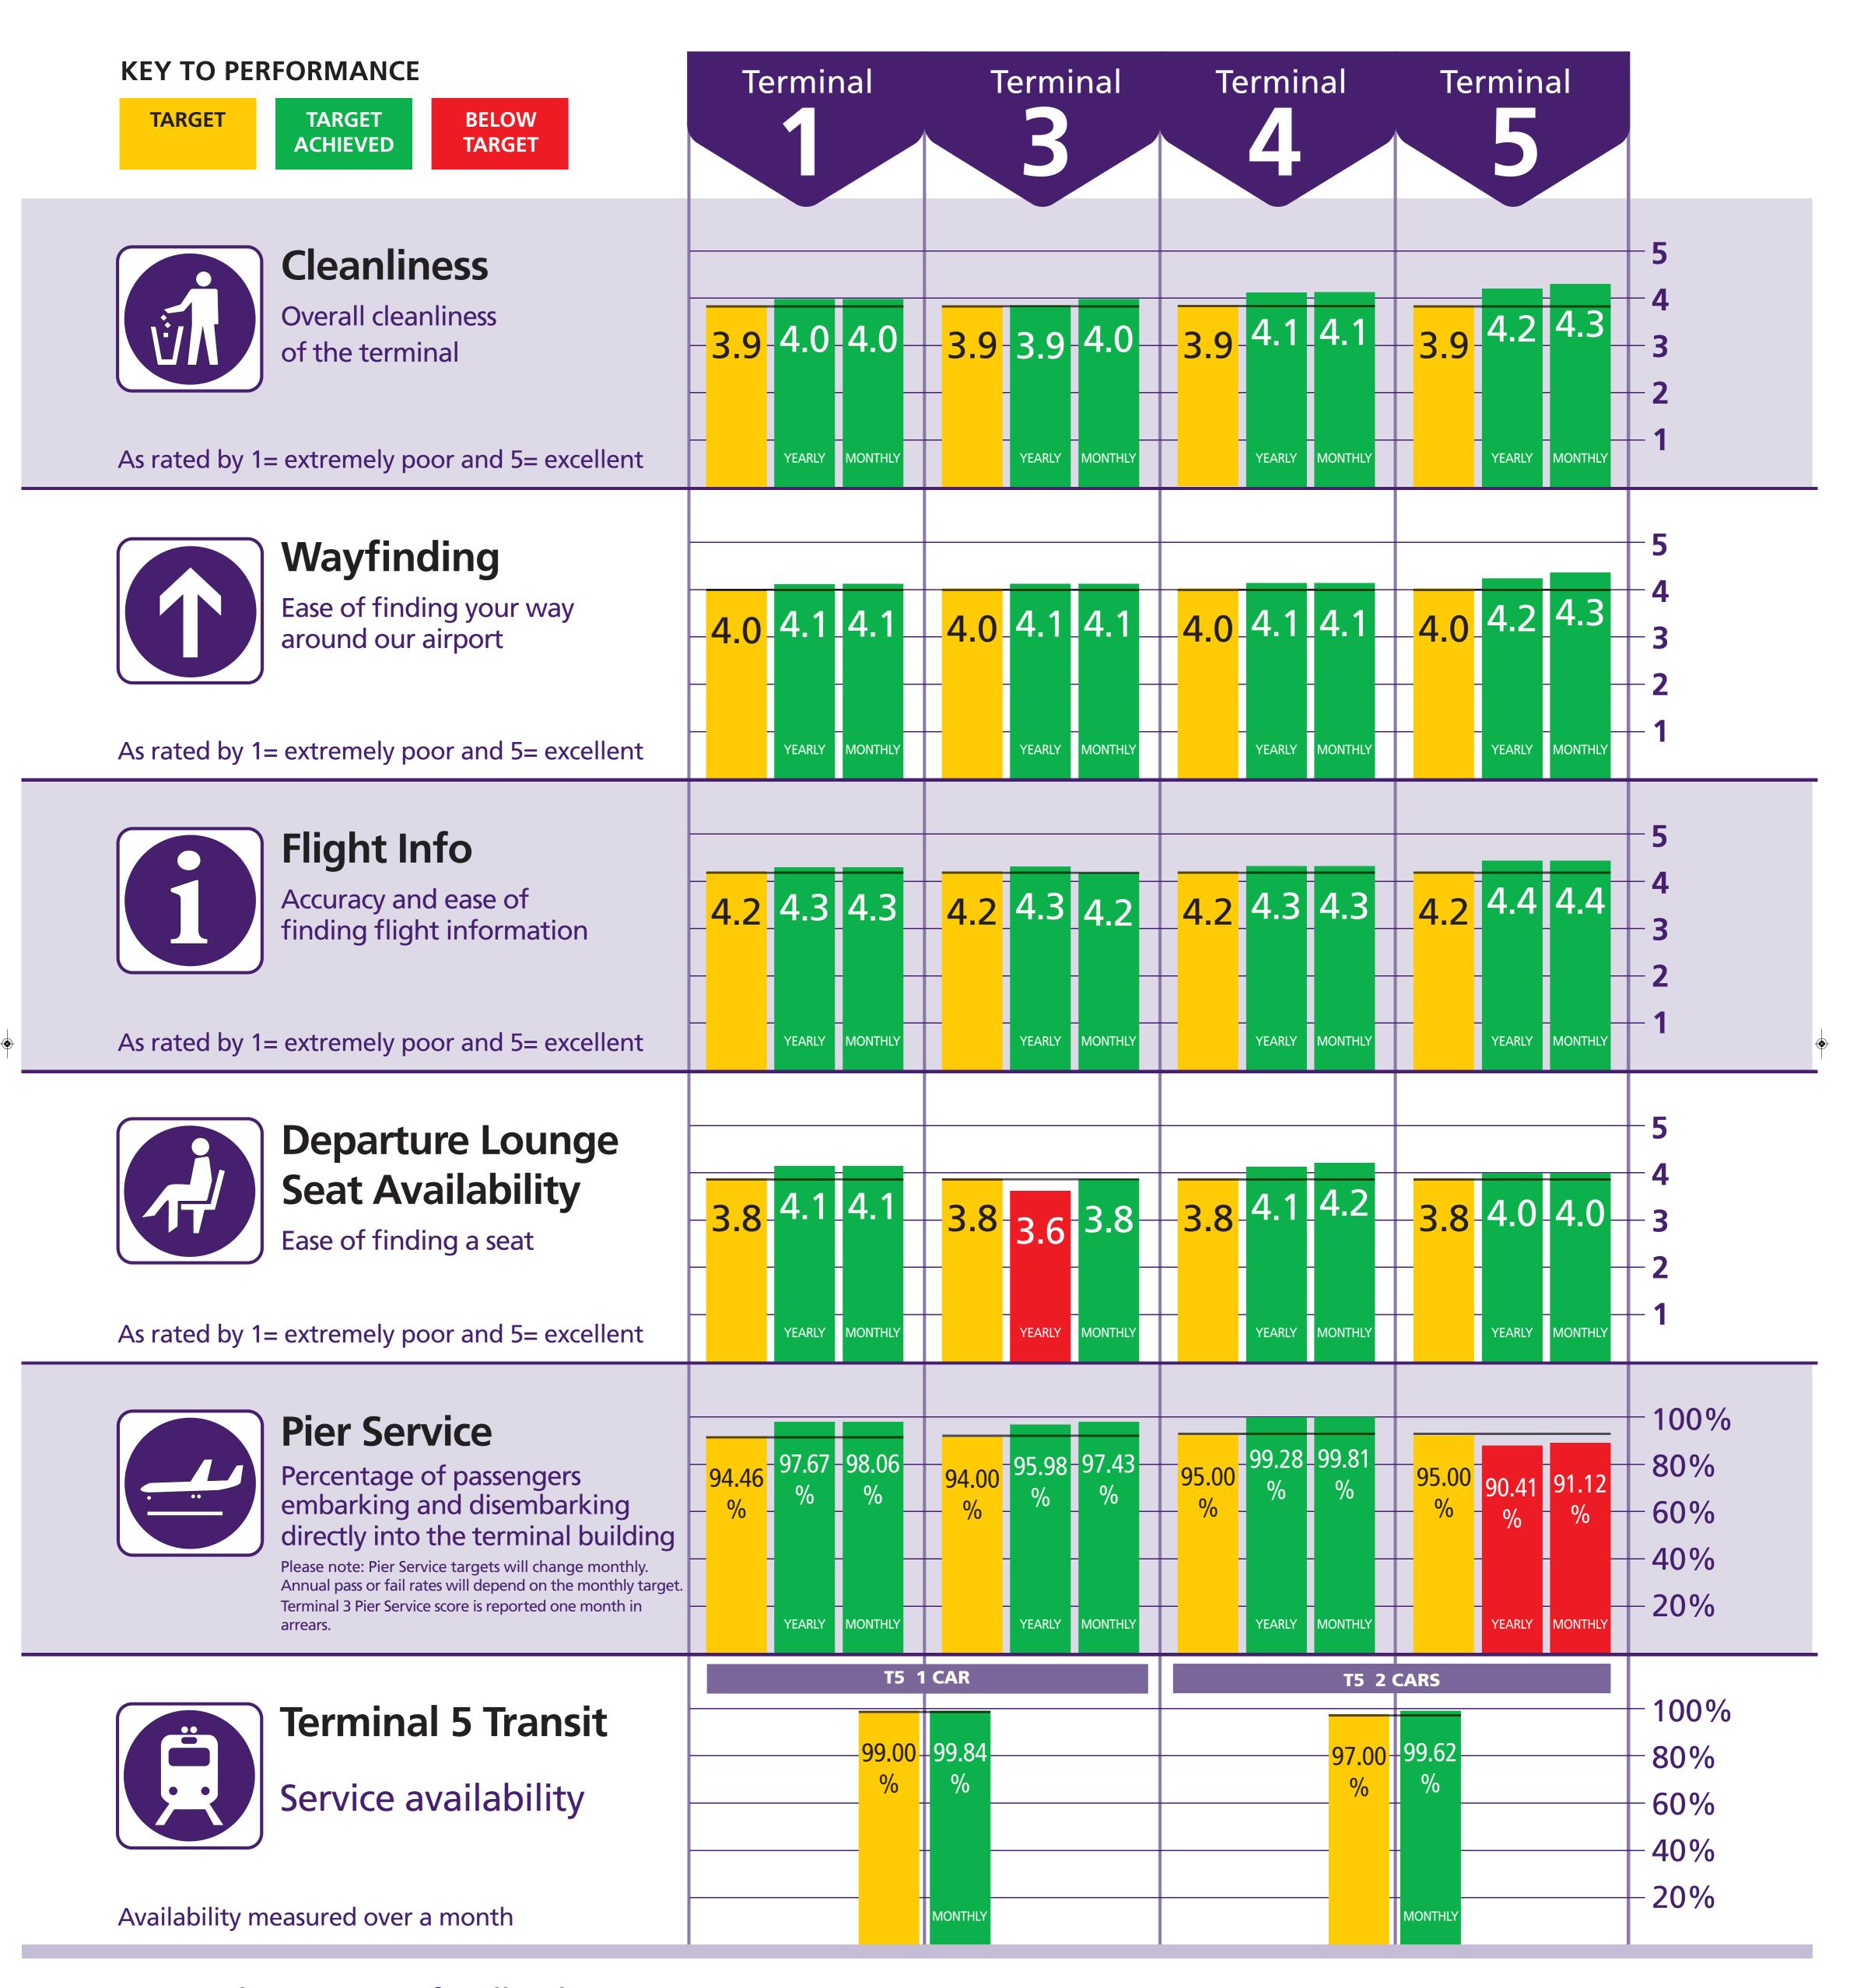

| Heathrow Terminal 1                                | Mar-12 Year to da |        |                 | o date * |          |                    |
|----------------------------------------------------|-------------------|--------|-----------------|----------|----------|--------------------|
|                                                    | Actual            | Target | Target achieved | Rebate £ | Rebate £ | Number of failures |
| Departure lounge seat availability                 | 4.1               | 3.8    | Yes             | 0        | C        | 0                  |
| Cleanliness                                        | 4.0               | 3.9    | Yes             | 0        | C        | 0                  |
| Wayfinding                                         | 4.1               | 4.0    | Yes             | 0        | C        | 0                  |
| Flight information                                 | 4.3               | 4.2    | Yes             | 0        | C        | 0                  |
| Central security queues - Times queue <5 minutes   | 97.56%            | 95.00% | Yes             | ^        |          |                    |
| Central security queues - Times queue = 10 minutes | 99.68%            | 99.00% | Yes             | U        |          | 'l                 |
| Passenger sensitive equipment (general)            | 99.80%            | 99.00% | Yes             | 0        | C        | 0                  |
| Passenger sensitive equipment (priority)           | 99.54%            | 99.00% | Yes             | 0        | C        | 0                  |
| Arrivals reclaim (baggage carousels)               | 99.59%            | 99.00% | Yes             | 0        | C        | 0                  |
| Stands                                             | 99.83%            | 99.00% | Yes             | 0        | C        | 0                  |
| Jetties                                            | 99.75%            | 99.00% | Yes             | 0        | C        | 0                  |
| FEGP                                               | 99.80%            | 99.00% | Yes             | 0        | C        | 0                  |
| Stand entry guidance                               | 99.86%            | 99.00% | Yes             | 0        | C        | 0                  |
| Transfer search                                    | 97.56%            | 95.00% | Yes             | 0        | C        | 0                  |
| Staff search                                       | 99.91%            | 95.00% | Yes             | 0        | C        | 0                  |
| Control posts search                               | 99.14%            | 95.00% | Yes             | 0        | C        | 0                  |
| Pier service                                       | 97.67%            | 94.46% | Yes             | 0        | C        | 0                  |
| Total                                              |                   |        |                 | 0        | 0        | 0                  |

| Heathrow Terminal 3                                | Mar-12 Year to date |        |                 |          | date *    |                    |
|----------------------------------------------------|---------------------|--------|-----------------|----------|-----------|--------------------|
|                                                    | Actual              | Target | Target achieved | Rebate £ | Rebate £  | Number of failures |
| Departure lounge seat availability                 | 3.6                 | 3.8    | No              | 0        | 1,368,360 | 12                 |
| Cleanliness                                        | 3.9                 | 3.9    | Yes             | 0        | 0         | 0                  |
| Wayfinding                                         | 4.1                 | 4.0    | Yes             | 0        | 0         | 0                  |
| Flight information                                 | 4.3                 | 4.2    | Yes             | 0        | 0         | 0                  |
| Central security queues - Times queue <5 minutes   | 95.90%              | 95.00% | Yes             | 0        |           |                    |
| Central security queues - Times queue = 10 minutes | 100.00%             | 99.00% | Yes             | U        | •         | 0                  |
| Passenger sensitive equipment (general)            | 99.78%              | 99.00% | Yes             | 0        | 0         | 0                  |
| Passenger sensitive equipment (priority)           | 99.76%              | 99.00% | Yes             | 0        | 0         | 0                  |
| Arrivals reclaim (baggage carousels)               | 99.79%              | 99.00% | Yes             | 0        | 0         | 0                  |
| Stands                                             | 99.85%              | 99.00% | Yes             | 0        | 0         | 0                  |
| Jetties                                            | 99.65%              | 99.00% | Yes             | 0        | 0         | 0                  |
| FEGP                                               | 99.49%              | 99.00% | Yes             | 0        | 0         | 0                  |
| Pre-conditioned air                                | 100.00%             | 98.00% | Yes             | N/A      | N/A       | 2                  |
| Stand entry guidance                               | 99.79%              | 99.00% | Yes             | 0        | 0         | 0                  |
| Transfer search                                    | 97.00%              | 95.00% | Yes             | 0        | 0         | 0                  |
| Staff search                                       | 100.00%             | 95.00% | Yes             | 0        | 0         | 0                  |
| Control posts search                               | 99.14%              | 95.00% | Yes             | 0        | 0         | 0                  |
| Pier service +                                     | 95.98%              | 94.00% | Yes             | 0        | 0         | 0                  |
|                                                    |                     |        |                 | 0        | 1,368,360 | 14                 |

| Heathrow Terminal 4                                | Mar-12 |        |                 | Year to  | Year to date * |                    |
|----------------------------------------------------|--------|--------|-----------------|----------|----------------|--------------------|
|                                                    | Actual | Target | Target achieved | Rebate £ | Rebate £       | Number of failures |
| Departure lounge seat availability                 | 4.1    | 3.8    | Yes             | 0        | 0              | 0                  |
| Cleanliness                                        | 4.1    | 3.9    | Yes             | 0        | 0              | 0                  |
| Wayfinding                                         | 4.1    | 4.0    | Yes             | 0        | 0              | 0                  |
| Flight information                                 | 4.3    | 4.2    | Yes             | 0        | 0              | 0                  |
| Central security queues - Times queue <5 minutes   | 96.31% | 95.00% | Yes             | 0        | 0              | 0                  |
| Central security queues - Times queue = 10 minutes | 99.82% | 99.00% | Yes             | U        | U              | U                  |
| Passenger sensitive equipment (general)            | 99.84% | 99.00% | Yes             | 0        | 0              | 0                  |
| Passenger sensitive equipment (priority)           | 99.87% | 99.00% | Yes             | 0        | 0              | 0                  |
| Arrivals reclaim (baggage carousels)               | 99.76% | 99.00% | Yes             | 0        | 0              | 0                  |
| Stands                                             | 99.85% | 99.00% | Yes             | 0        | 0              | 0                  |
| Jetties                                            | 99.17% | 99.00% | Yes             | 0        | 0              | 0                  |
| FEGP                                               | 99.87% | 99.00% | Yes             | 0        | 0              | 0                  |
| Stand entry guidance                               | 99.98% | 99.00% | Yes             | 0        | 0              | 0                  |
| Transfer search                                    | 98.66% | 95.00% | Yes             | 0        | 0              | 0                  |
| Staff search                                       | 99.96% | 95.00% | Yes             | 0        | 0              | 0                  |
| Control posts search                               | 99.14% | 95.00% | Yes             | 0        | 0              | 0                  |
| Pier service                                       | 99.28% | 95.00% | Yes             | 0        | 0              | 0                  |
| Total                                              |        |        |                 | 0        | 0              | 0                  |

| Heathrow Terminal 5                                |        | Mar-12 |                 |          |           | Year to date *     |  |
|----------------------------------------------------|--------|--------|-----------------|----------|-----------|--------------------|--|
|                                                    | Actual | Target | Target achieved | Rebate £ | Rebate £  | Number of failures |  |
| Departure lounge seat availability                 | 4.0    | 3.8    | Yes             | 0        | 0         | 0                  |  |
| Cleanliness                                        | 4.2    | 3.9    | Yes             | 0        | 0         | 0                  |  |
| Wayfinding                                         | 4.2    | 4.0    | Yes             | 0        | 0         | 0                  |  |
| Flight information                                 | 4.4    | 4.2    | Yes             | 0        | 0         | 0                  |  |
| Central security queues - Times queue <5 minutes   | 95.21% | 95.00% | Yes             | 0        | 1 060 046 |                    |  |
| Central security queues - Times queue = 10 minutes | 99.72% | 99.00% | Yes             | 0        | 1,060,946 |                    |  |
| Passenger sensitive equipment (general)            | 99.78% | 99.00% | Yes             | 0        | 0         | 0                  |  |
| Passenger sensitive equipment (priority)           | 99.54% | 99.00% | Yes             | 0        | 0         | 0                  |  |
| Arrivals reclaim (baggage carousels)               | 99.77% | 99.00% | Yes             | 0        | 0         | 0                  |  |
| Stands                                             | 99.76% | 99.00% | Yes             | 0        | 0         | 0                  |  |
| Jetties                                            | 99.51% | 99.00% | Yes             | 0        | 184,818   | 1                  |  |
| FEGP                                               | 99.65% | 99.00% | Yes             | 0        | 0         | 0                  |  |
| Pre-conditioned air                                | 98.82% | 98.00% | Yes             | N/A      | N/A       | 6                  |  |
| Stand entry guidance                               | 99.91% | 99.00% | Yes             | 0        | 0         | 0                  |  |
| Transfer search                                    | 96.68% | 95.00% | Yes             | 0        | 0         | 0                  |  |
| Staff search                                       | 98.34% | 95.00% | Yes             | 0        | 0         | 0                  |  |
| Control posts search                               | 99.14% | 95.00% | Yes             | 0        | 0         | 0                  |  |
| Pier service                                       | 90.41% | 95.00% | No              | 0        | 1,247,832 | 12                 |  |
| Transit system - % time one car available          | 99.84% | 99.00% | Yes             | 0        | 0         | 0                  |  |
| Transit system - % time two cars available         | 99.62% | 97.00% | Yes             |          |           |                    |  |
| Total                                              |        |        |                 | 0        | 2,493,596 | 21                 |  |