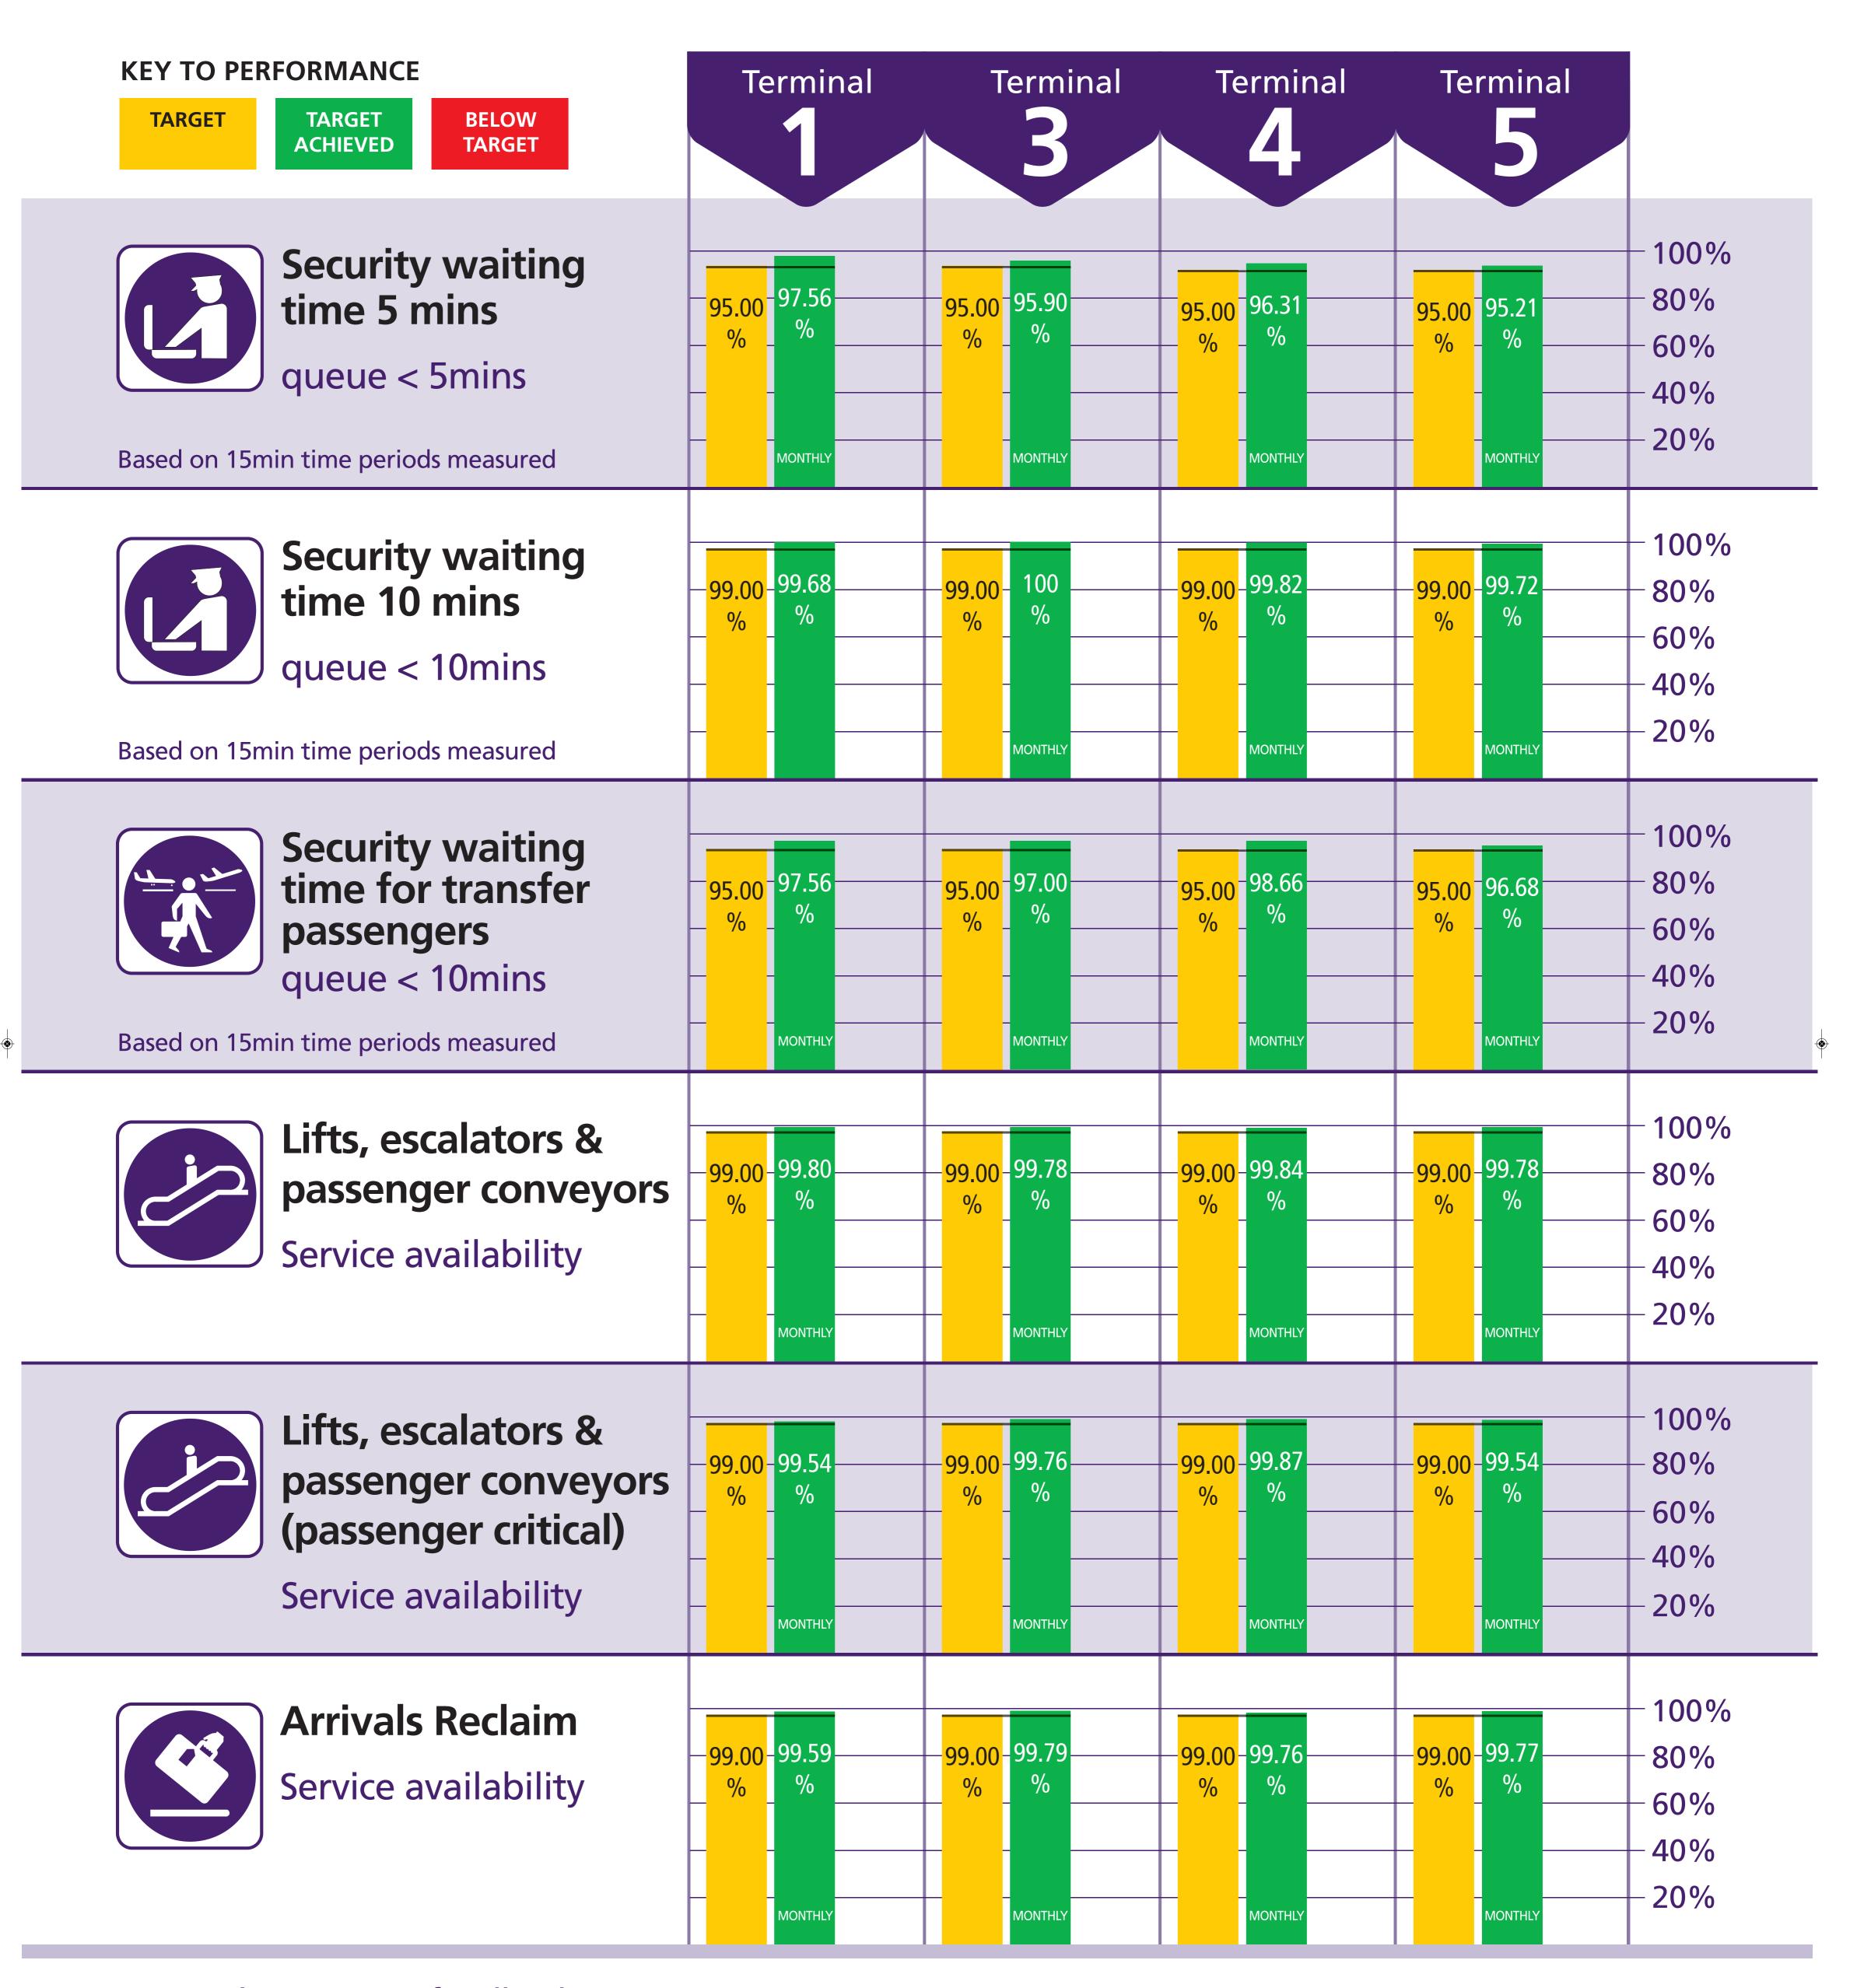

| Heathrow Terminal 1                                | Mar-12 Year to da |        |                 | o date * |          |                    |
|----------------------------------------------------|-------------------|--------|-----------------|----------|----------|--------------------|
|                                                    | Actual            | Target | Target achieved | Rebate £ | Rebate £ | Number of failures |
| Departure lounge seat availability                 | 4.1               | 3.8    | Yes             | 0        | C        | 0                  |
| Cleanliness                                        | 4.0               | 3.9    | Yes             | 0        | C        | 0                  |
| Wayfinding                                         | 4.1               | 4.0    | Yes             | 0        | C        | 0                  |
| Flight information                                 | 4.3               | 4.2    | Yes             | 0        | C        | 0                  |
| Central security queues - Times queue <5 minutes   | 97.56%            | 95.00% | Yes             | ^        |          |                    |
| Central security queues - Times queue = 10 minutes | 99.68%            | 99.00% | Yes             | U        |          | 'l                 |
| Passenger sensitive equipment (general)            | 99.80%            | 99.00% | Yes             | 0        | C        | 0                  |
| Passenger sensitive equipment (priority)           | 99.54%            | 99.00% | Yes             | 0        | C        | 0                  |
| Arrivals reclaim (baggage carousels)               | 99.59%            | 99.00% | Yes             | 0        | C        | 0                  |
| Stands                                             | 99.83%            | 99.00% | Yes             | 0        | C        | 0                  |
| Jetties                                            | 99.75%            | 99.00% | Yes             | 0        | C        | 0                  |
| FEGP                                               | 99.80%            | 99.00% | Yes             | 0        | C        | 0                  |
| Stand entry guidance                               | 99.86%            | 99.00% | Yes             | 0        | C        | 0                  |
| Transfer search                                    | 97.56%            | 95.00% | Yes             | 0        | C        | 0                  |
| Staff search                                       | 99.91%            | 95.00% | Yes             | 0        | C        | 0                  |
| Control posts search                               | 99.14%            | 95.00% | Yes             | 0        | C        | 0                  |
| Pier service                                       | 97.67%            | 94.46% | Yes             | 0        | C        | 0                  |
| Total                                              |                   |        |                 | 0        | 0        | 0                  |

| Heathrow Terminal 3                                | Mar-12 Year to date |        |                 |          | date *    |                    |
|----------------------------------------------------|---------------------|--------|-----------------|----------|-----------|--------------------|
|                                                    | Actual              | Target | Target achieved | Rebate £ | Rebate £  | Number of failures |
| Departure lounge seat availability                 | 3.6                 | 3.8    | No              | 0        | 1,368,360 | 12                 |
| Cleanliness                                        | 3.9                 | 3.9    | Yes             | 0        | 0         | 0                  |
| Wayfinding                                         | 4.1                 | 4.0    | Yes             | 0        | 0         | 0                  |
| Flight information                                 | 4.3                 | 4.2    | Yes             | 0        | 0         | 0                  |
| Central security queues - Times queue <5 minutes   | 95.90%              | 95.00% | Yes             | 0        |           |                    |
| Central security queues - Times queue = 10 minutes | 100.00%             | 99.00% | Yes             | U        | •         | 0                  |
| Passenger sensitive equipment (general)            | 99.78%              | 99.00% | Yes             | 0        | 0         | 0                  |
| Passenger sensitive equipment (priority)           | 99.76%              | 99.00% | Yes             | 0        | 0         | 0                  |
| Arrivals reclaim (baggage carousels)               | 99.79%              | 99.00% | Yes             | 0        | 0         | 0                  |
| Stands                                             | 99.85%              | 99.00% | Yes             | 0        | 0         | 0                  |
| Jetties                                            | 99.65%              | 99.00% | Yes             | 0        | 0         | 0                  |
| FEGP                                               | 99.49%              | 99.00% | Yes             | 0        | 0         | 0                  |
| Pre-conditioned air                                | 100.00%             | 98.00% | Yes             | N/A      | N/A       | 2                  |
| Stand entry guidance                               | 99.79%              | 99.00% | Yes             | 0        | 0         | 0                  |
| Transfer search                                    | 97.00%              | 95.00% | Yes             | 0        | 0         | 0                  |
| Staff search                                       | 100.00%             | 95.00% | Yes             | 0        | 0         | 0                  |
| Control posts search                               | 99.14%              | 95.00% | Yes             | 0        | 0         | 0                  |
| Pier service +                                     | 95.98%              | 94.00% | Yes             | 0        | 0         | 0                  |
|                                                    |                     |        |                 | 0        | 1,368,360 | 14                 |

| Heathrow Terminal 4                                | Mar-12 |        |                 | Year to  | Year to date * |                    |
|----------------------------------------------------|--------|--------|-----------------|----------|----------------|--------------------|
|                                                    | Actual | Target | Target achieved | Rebate £ | Rebate £       | Number of failures |
| Departure lounge seat availability                 | 4.1    | 3.8    | Yes             | 0        | 0              | 0                  |
| Cleanliness                                        | 4.1    | 3.9    | Yes             | 0        | 0              | 0                  |
| Wayfinding                                         | 4.1    | 4.0    | Yes             | 0        | 0              | 0                  |
| Flight information                                 | 4.3    | 4.2    | Yes             | 0        | 0              | 0                  |
| Central security queues - Times queue <5 minutes   | 96.31% | 95.00% | Yes             | 0        | 0              | 0                  |
| Central security queues - Times queue = 10 minutes | 99.82% | 99.00% | Yes             | U        | U              | U                  |
| Passenger sensitive equipment (general)            | 99.84% | 99.00% | Yes             | 0        | 0              | 0                  |
| Passenger sensitive equipment (priority)           | 99.87% | 99.00% | Yes             | 0        | 0              | 0                  |
| Arrivals reclaim (baggage carousels)               | 99.76% | 99.00% | Yes             | 0        | 0              | 0                  |
| Stands                                             | 99.85% | 99.00% | Yes             | 0        | 0              | 0                  |
| Jetties                                            | 99.17% | 99.00% | Yes             | 0        | 0              | 0                  |
| FEGP                                               | 99.87% | 99.00% | Yes             | 0        | 0              | 0                  |
| Stand entry guidance                               | 99.98% | 99.00% | Yes             | 0        | 0              | 0                  |
| Transfer search                                    | 98.66% | 95.00% | Yes             | 0        | 0              | 0                  |
| Staff search                                       | 99.96% | 95.00% | Yes             | 0        | 0              | 0                  |
| Control posts search                               | 99.14% | 95.00% | Yes             | 0        | 0              | 0                  |
| Pier service                                       | 99.28% | 95.00% | Yes             | 0        | 0              | 0                  |
| Total                                              |        |        |                 | 0        | 0              | 0                  |

| Heathrow Terminal 5                                |        | Mar-12 |                 |          |           | Year to date *     |  |
|----------------------------------------------------|--------|--------|-----------------|----------|-----------|--------------------|--|
|                                                    | Actual | Target | Target achieved | Rebate £ | Rebate £  | Number of failures |  |
| Departure lounge seat availability                 | 4.0    | 3.8    | Yes             | 0        | 0         | 0                  |  |
| Cleanliness                                        | 4.2    | 3.9    | Yes             | 0        | 0         | 0                  |  |
| Wayfinding                                         | 4.2    | 4.0    | Yes             | 0        | 0         | 0                  |  |
| Flight information                                 | 4.4    | 4.2    | Yes             | 0        | 0         | 0                  |  |
| Central security queues - Times queue <5 minutes   | 95.21% | 95.00% | Yes             | 0        | 1 060 046 |                    |  |
| Central security queues - Times queue = 10 minutes | 99.72% | 99.00% | Yes             | 0        | 1,060,946 |                    |  |
| Passenger sensitive equipment (general)            | 99.78% | 99.00% | Yes             | 0        | 0         | 0                  |  |
| Passenger sensitive equipment (priority)           | 99.54% | 99.00% | Yes             | 0        | 0         | 0                  |  |
| Arrivals reclaim (baggage carousels)               | 99.77% | 99.00% | Yes             | 0        | 0         | 0                  |  |
| Stands                                             | 99.76% | 99.00% | Yes             | 0        | 0         | 0                  |  |
| Jetties                                            | 99.51% | 99.00% | Yes             | 0        | 184,818   | 1                  |  |
| FEGP                                               | 99.65% | 99.00% | Yes             | 0        | 0         | 0                  |  |
| Pre-conditioned air                                | 98.82% | 98.00% | Yes             | N/A      | N/A       | 6                  |  |
| Stand entry guidance                               | 99.91% | 99.00% | Yes             | 0        | 0         | 0                  |  |
| Transfer search                                    | 96.68% | 95.00% | Yes             | 0        | 0         | 0                  |  |
| Staff search                                       | 98.34% | 95.00% | Yes             | 0        | 0         | 0                  |  |
| Control posts search                               | 99.14% | 95.00% | Yes             | 0        | 0         | 0                  |  |
| Pier service                                       | 90.41% | 95.00% | No              | 0        | 1,247,832 | 12                 |  |
| Transit system - % time one car available          | 99.84% | 99.00% | Yes             | 0        | 0         | 0                  |  |
| Transit system - % time two cars available         | 99.62% | 97.00% | Yes             |          |           |                    |  |
| Total                                              |        |        |                 | 0        | 2,493,596 | 21                 |  |