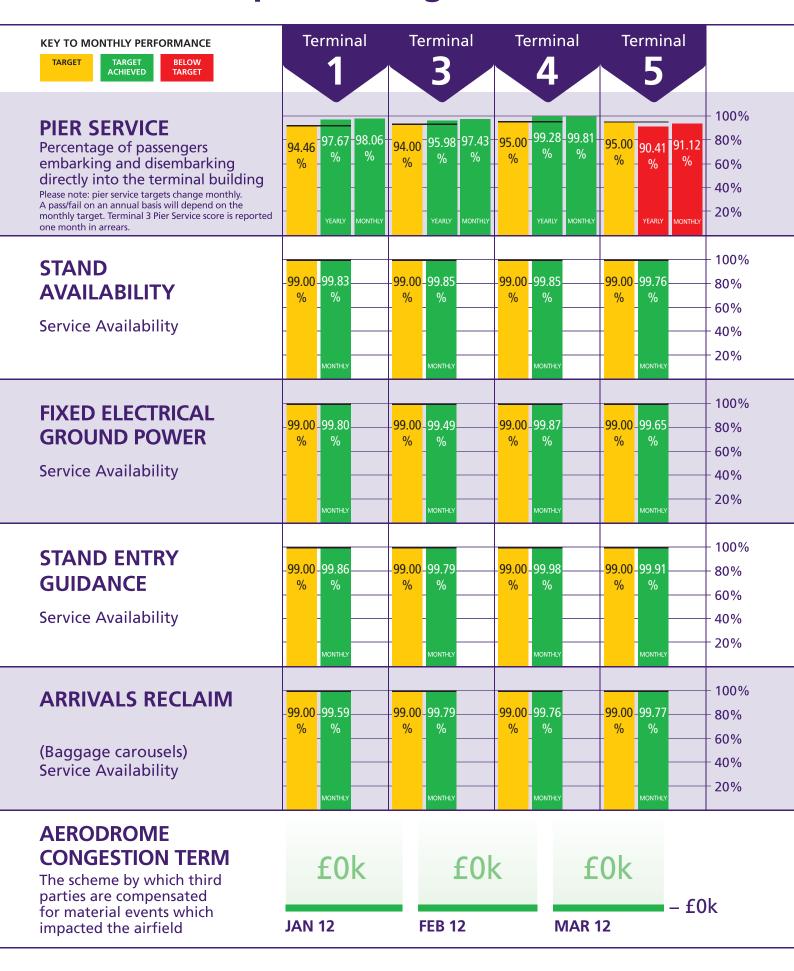

| Heathrow Terminal 1                                | Mar-12 Year to da |        |                 | o date * |          |                    |
|----------------------------------------------------|-------------------|--------|-----------------|----------|----------|--------------------|
|                                                    | Actual            | Target | Target achieved | Rebate £ | Rebate £ | Number of failures |
| Departure lounge seat availability                 | 4.1               | 3.8    | Yes             | 0        | C        | 0                  |
| Cleanliness                                        | 4.0               | 3.9    | Yes             | 0        | C        | 0                  |
| Wayfinding                                         | 4.1               | 4.0    | Yes             | 0        | C        | 0                  |
| Flight information                                 | 4.3               | 4.2    | Yes             | 0        | C        | 0                  |
| Central security queues - Times queue <5 minutes   | 97.56%            | 95.00% | Yes             | ^        |          |                    |
| Central security queues - Times queue = 10 minutes | 99.68%            | 99.00% | Yes             | U        |          | 'l                 |
| Passenger sensitive equipment (general)            | 99.80%            | 99.00% | Yes             | 0        | C        | 0                  |
| Passenger sensitive equipment (priority)           | 99.54%            | 99.00% | Yes             | 0        | C        | 0                  |
| Arrivals reclaim (baggage carousels)               | 99.59%            | 99.00% | Yes             | 0        | C        | 0                  |
| Stands                                             | 99.83%            | 99.00% | Yes             | 0        | C        | 0                  |
| Jetties                                            | 99.75%            | 99.00% | Yes             | 0        | C        | 0                  |
| FEGP                                               | 99.80%            | 99.00% | Yes             | 0        | C        | 0                  |
| Stand entry guidance                               | 99.86%            | 99.00% | Yes             | 0        | C        | 0                  |
| Transfer search                                    | 97.56%            | 95.00% | Yes             | 0        | C        | 0                  |
| Staff search                                       | 99.91%            | 95.00% | Yes             | 0        | C        | 0                  |
| Control posts search                               | 99.14%            | 95.00% | Yes             | 0        | C        | 0                  |
| Pier service                                       | 97.67%            | 94.46% | Yes             | 0        | C        | 0                  |
| Total                                              |                   |        |                 | 0        | 0        | 0                  |

| Heathrow Terminal 3                                | Mar-12 Year to date |        |                 |          | date *    |                    |
|----------------------------------------------------|---------------------|--------|-----------------|----------|-----------|--------------------|
|                                                    | Actual              | Target | Target achieved | Rebate £ | Rebate £  | Number of failures |
| Departure lounge seat availability                 | 3.6                 | 3.8    | No              | 0        | 1,368,360 | 12                 |
| Cleanliness                                        | 3.9                 | 3.9    | Yes             | 0        | 0         | 0                  |
| Wayfinding                                         | 4.1                 | 4.0    | Yes             | 0        | 0         | 0                  |
| Flight information                                 | 4.3                 | 4.2    | Yes             | 0        | 0         | 0                  |
| Central security queues - Times queue <5 minutes   | 95.90%              | 95.00% | Yes             | 0        |           |                    |
| Central security queues - Times queue = 10 minutes | 100.00%             | 99.00% | Yes             | U        | •         | 0                  |
| Passenger sensitive equipment (general)            | 99.78%              | 99.00% | Yes             | 0        | 0         | 0                  |
| Passenger sensitive equipment (priority)           | 99.76%              | 99.00% | Yes             | 0        | 0         | 0                  |
| Arrivals reclaim (baggage carousels)               | 99.79%              | 99.00% | Yes             | 0        | 0         | 0                  |
| Stands                                             | 99.85%              | 99.00% | Yes             | 0        | 0         | 0                  |
| Jetties                                            | 99.65%              | 99.00% | Yes             | 0        | 0         | 0                  |
| FEGP                                               | 99.49%              | 99.00% | Yes             | 0        | 0         | 0                  |
| Pre-conditioned air                                | 100.00%             | 98.00% | Yes             | N/A      | N/A       | 2                  |
| Stand entry guidance                               | 99.79%              | 99.00% | Yes             | 0        | 0         | 0                  |
| Transfer search                                    | 97.00%              | 95.00% | Yes             | 0        | 0         | 0                  |
| Staff search                                       | 100.00%             | 95.00% | Yes             | 0        | 0         | 0                  |
| Control posts search                               | 99.14%              | 95.00% | Yes             | 0        | 0         | 0                  |
| Pier service +                                     | 95.98%              | 94.00% | Yes             | 0        | 0         | 0                  |
|                                                    |                     |        |                 | 0        | 1,368,360 | 14                 |

PIER SERVICE: Following discussion and agreement with airlines, a revised methodology for the calculation of the pier service percentage in Terminal 3 was implemented in November 2010. The revision applies from February 2009 onwards. Results reported as a fail in prior months are now reported as target achieved.

| Heathrow Terminal 4                                | Mar-12 |        |                 | Year to  | Year to date * |                    |
|----------------------------------------------------|--------|--------|-----------------|----------|----------------|--------------------|
|                                                    | Actual | Target | Target achieved | Rebate £ | Rebate £       | Number of failures |
| Departure lounge seat availability                 | 4.1    | 3.8    | Yes             | 0        | 0              | 0                  |
| Cleanliness                                        | 4.1    | 3.9    | Yes             | 0        | 0              | 0                  |
| Wayfinding                                         | 4.1    | 4.0    | Yes             | 0        | 0              | 0                  |
| Flight information                                 | 4.3    | 4.2    | Yes             | 0        | 0              | 0                  |
| Central security queues - Times queue <5 minutes   | 96.31% | 95.00% | Yes             | 0        | 0              | 0                  |
| Central security queues - Times queue = 10 minutes | 99.82% | 99.00% | Yes             | U        | U              | U                  |
| Passenger sensitive equipment (general)            | 99.84% | 99.00% | Yes             | 0        | 0              | 0                  |
| Passenger sensitive equipment (priority)           | 99.87% | 99.00% | Yes             | 0        | 0              | 0                  |
| Arrivals reclaim (baggage carousels)               | 99.76% | 99.00% | Yes             | 0        | 0              | 0                  |
| Stands                                             | 99.85% | 99.00% | Yes             | 0        | 0              | 0                  |
| Jetties                                            | 99.17% | 99.00% | Yes             | 0        | 0              | 0                  |
| FEGP                                               | 99.87% | 99.00% | Yes             | 0        | 0              | 0                  |
| Stand entry guidance                               | 99.98% | 99.00% | Yes             | 0        | 0              | 0                  |
| Transfer search                                    | 98.66% | 95.00% | Yes             | 0        | 0              | 0                  |
| Staff search                                       | 99.96% | 95.00% | Yes             | 0        | 0              | 0                  |
| Control posts search                               | 99.14% | 95.00% | Yes             | 0        | 0              | 0                  |
| Pier service                                       | 99.28% | 95.00% | Yes             | 0        | 0              | 0                  |
| Total                                              |        |        |                 | 0        | 0              | 0                  |

| Heathrow Terminal 5                                |        | Mar-12 |                 |          |           | Year to date *     |  |
|----------------------------------------------------|--------|--------|-----------------|----------|-----------|--------------------|--|
|                                                    | Actual | Target | Target achieved | Rebate £ | Rebate £  | Number of failures |  |
| Departure lounge seat availability                 | 4.0    | 3.8    | Yes             | 0        | 0         | 0                  |  |
| Cleanliness                                        | 4.2    | 3.9    | Yes             | 0        | 0         | 0                  |  |
| Wayfinding                                         | 4.2    | 4.0    | Yes             | 0        | 0         | 0                  |  |
| Flight information                                 | 4.4    | 4.2    | Yes             | 0        | 0         | 0                  |  |
| Central security queues - Times queue <5 minutes   | 95.21% | 95.00% | Yes             | 0        | 1 060 046 |                    |  |
| Central security queues - Times queue = 10 minutes | 99.72% | 99.00% | Yes             | 0        | 1,060,946 |                    |  |
| Passenger sensitive equipment (general)            | 99.78% | 99.00% | Yes             | 0        | 0         | 0                  |  |
| Passenger sensitive equipment (priority)           | 99.54% | 99.00% | Yes             | 0        | 0         | 0                  |  |
| Arrivals reclaim (baggage carousels)               | 99.77% | 99.00% | Yes             | 0        | 0         | 0                  |  |
| Stands                                             | 99.76% | 99.00% | Yes             | 0        | 0         | 0                  |  |
| Jetties                                            | 99.51% | 99.00% | Yes             | 0        | 184,818   | 1                  |  |
| FEGP                                               | 99.65% | 99.00% | Yes             | 0        | 0         | 0                  |  |
| Pre-conditioned air                                | 98.82% | 98.00% | Yes             | N/A      | N/A       | 6                  |  |
| Stand entry guidance                               | 99.91% | 99.00% | Yes             | 0        | 0         | 0                  |  |
| Transfer search                                    | 96.68% | 95.00% | Yes             | 0        | 0         | 0                  |  |
| Staff search                                       | 98.34% | 95.00% | Yes             | 0        | 0         | 0                  |  |
| Control posts search                               | 99.14% | 95.00% | Yes             | 0        | 0         | 0                  |  |
| Pier service                                       | 90.41% | 95.00% | No              | 0        | 1,247,832 | 12                 |  |
| Transit system - % time one car available          | 99.84% | 99.00% | Yes             | 0        | 0         | 0                  |  |
| Transit system - % time two cars available         | 99.62% | 97.00% | Yes             |          |           |                    |  |
| Total                                              |        |        |                 | 0        | 2,493,596 | 21                 |  |

| Aerodrome Congestion Term | Mar-12 Year to da |        |          | o date *          |
|---------------------------|-------------------|--------|----------|-------------------|
|                           | Rebate<br>due     | Rebate | Rebate £ | Number of rebates |
| Aerodrome Congestion Term | No                | 0      | 54,434   | 2                 |
| Total                     |                   |        | 54,434   | 2                 |