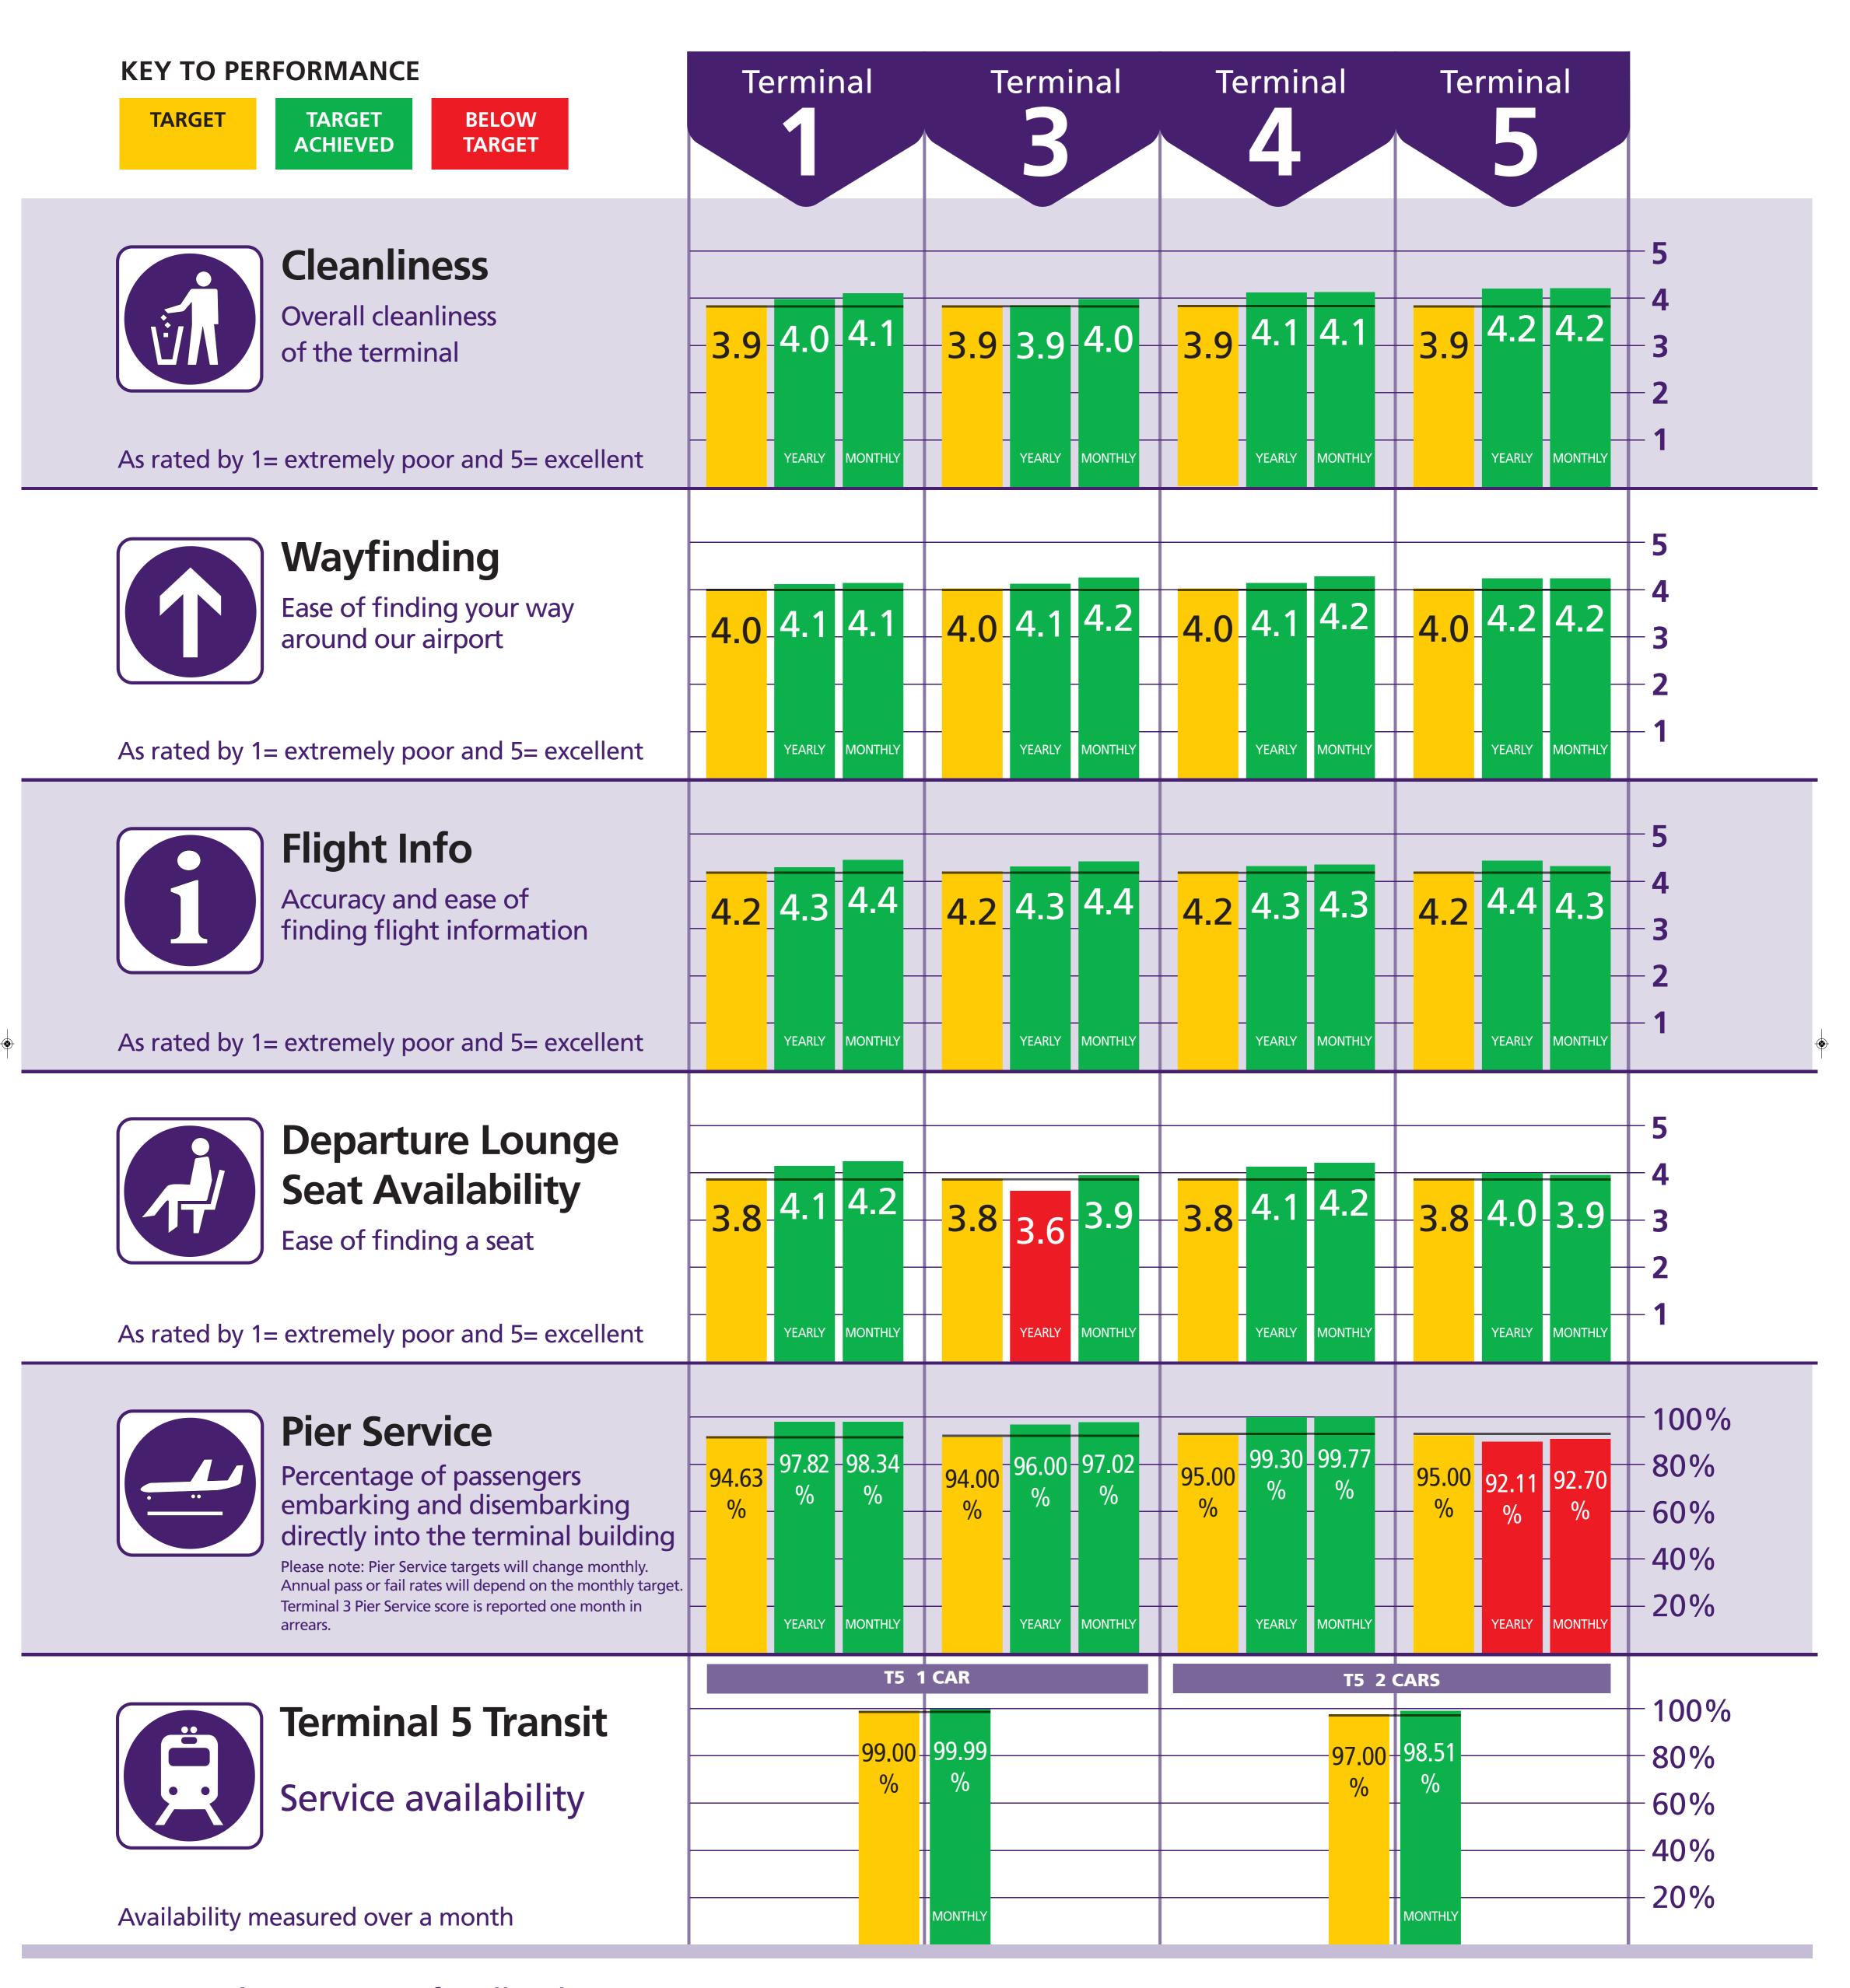

| Heathrow Terminal 1                                |         | Ma     |                 | Year to date * |          |                    |
|----------------------------------------------------|---------|--------|-----------------|----------------|----------|--------------------|
|                                                    | Actual  | Target | Target achieved | Rebate £       | Rebate £ | Number of failures |
| Departure lounge seat availability                 | 4.1     | 3.8    | Yes             | 0              | C        | 0                  |
| Cleanliness                                        | 4.0     | 3.9    | Yes             | 0              | C        | 0                  |
| Wayfinding                                         | 4.1     | 4.0    | Yes             | 0              | C        | 0                  |
| Flight information                                 | 4.3     | 4.2    | Yes             | 0              | C        | 0                  |
| Central security queues - Times queue <5 minutes   | 97.56%  | 95.00% | Yes             | 0              |          |                    |
| Central security queues - Times queue = 10 minutes | 100.00% | 99.00% | Yes             | U              | ĺ        | Ŭ                  |
| Passenger sensitive equipment (general)            | 99.58%  | 99.00% | Yes             | 0              | C        | 0                  |
| Passenger sensitive equipment (priority)           | 99.57%  | 99.00% | Yes             | 0              | C        | 0                  |
| Arrivals reclaim (baggage carousels)               | 99.51%  | 99.00% | Yes             | 0              | C        | 0                  |
| Stands                                             | 99.81%  | 99.00% | Yes             | 0              | C        | 0                  |
| Jetties                                            | 99.74%  | 99.00% | Yes             | 0              | C        | 0                  |
| FEGP                                               | 99.63%  | 99.00% | Yes             | 0              | C        | 0                  |
| Stand entry guidance                               | 99.93%  | 99.00% | Yes             | 0              | C        | 0                  |
| Transfer search                                    | 96.77%  | 95.00% | Yes             | 0              | C        | 0                  |
| Staff search                                       | 99.63%  | 95.00% | Yes             | 0              | O        | 0                  |
| Control posts search                               | 99.48%  | 95.00% | Yes             | 0              | O        | 0                  |
| Pier service                                       | 97.82%  | 94.63% | Yes             | 0              | C        | 0                  |
| Total                                              |         |        |                 | 0              | 0        | 0                  |

| Heathrow Terminal 3                                |         | May    |                 | Year to date * |          |                    |
|----------------------------------------------------|---------|--------|-----------------|----------------|----------|--------------------|
|                                                    | Actual  | Target | Target achieved | Rebate £       | Rebate £ | Number of failures |
| Departure lounge seat availability                 | 3.6     | 3.8    | No              | 245,170        | 490,340  | 2                  |
| Cleanliness                                        | 3.9     | 3.9    | Yes             | 0              | 0        | 0                  |
| Wayfinding                                         | 4.1     | 4.0    | Yes             | 0              | 0        | 0                  |
| Flight information                                 | 4.3     | 4.2    | Yes             | 0              | 0        | 0                  |
| Central security queues - Times queue <5 minutes   | 95.44%  | 95.00% | Yes             | 0              | _        | 0                  |
| Central security queues - Times queue = 10 minutes | 99.95%  | 99.00% | Yes             | U              | U        | U                  |
| Passenger sensitive equipment (general)            | 99.82%  | 99.00% | Yes             | 0              | 0        | 0                  |
| Passenger sensitive equipment (priority)           | 99.78%  | 99.00% | Yes             | 0              | 0        | 0                  |
| Arrivals reclaim (baggage carousels)               | 99.84%  | 99.00% | Yes             | 0              | 0        | 0                  |
| Stands                                             | 99.80%  | 99.00% | Yes             | 0              | 0        | 0                  |
| Jetties                                            | 99.63%  | 99.00% | Yes             | 0              | 0        | 0                  |
| FEGP                                               | 99.29%  | 99.00% | Yes             | 0              | 0        | 0                  |
| Pre-conditioned air                                | 99.96%  | 98.00% | Yes             | N/A            | N/A      | 0                  |
| Stand entry guidance                               | 99.97%  | 99.00% | Yes             | 0              | 0        | 0                  |
| Transfer search                                    | 95.99%  | 95.00% | Yes             | 0              | 0        | 0                  |
| Staff search                                       | 100.00% | 95.00% | Yes             | 0              | 0        | 0                  |
| Control posts search                               | 99.48%  | 95.00% | Yes             | 0              | 0        | 0                  |
| Pier service +                                     | 96.00%  | 94.00% | Yes             | 0              | 0        | 0                  |
|                                                    |         |        |                 | 245,170        | 490,340  | 2                  |

| Heathrow Terminal 4                                |         | Ma     |                 | Year to date * |          |                    |
|----------------------------------------------------|---------|--------|-----------------|----------------|----------|--------------------|
|                                                    | Actual  | Target | Target achieved | Rebate £       | Rebate £ | Number of failures |
| Departure lounge seat availability                 | 4.1     | 3.8    | Yes             | 0              | 0        | 0                  |
| Cleanliness                                        | 4.1     | 3.9    | Yes             | 0              | 0        | 0                  |
| Wayfinding                                         | 4.1     | 4.0    | Yes             | 0              | 0        | 0                  |
| Flight information                                 | 4.3     | 4.2    | Yes             | 0              | 0        | 0                  |
| Central security queues - Times queue <5 minutes   | 95.99%  | 95.00% | Yes             | 0              | 0        | 0                  |
| Central security queues - Times queue = 10 minutes | 99.82%  | 99.00% | Yes             | U              | · ·      | U                  |
| Passenger sensitive equipment (general)            | 99.67%  | 99.00% | Yes             | 0              | 0        | 0                  |
| Passenger sensitive equipment (priority)           | 99.92%  | 99.00% | Yes             | 0              | 0        | 0                  |
| Arrivals reclaim (baggage carousels)               | 99.89%  | 99.00% | Yes             | 0              | 0        | 0                  |
| Stands                                             | 99.56%  | 99.00% | Yes             | 0              | 0        | 0                  |
| Jetties                                            | 99.36%  | 99.00% | Yes             | 0              | 0        | 0                  |
| FEGP                                               | 99.80%  | 99.00% | Yes             | 0              | 0        | 0                  |
| Stand entry guidance                               | 99.99%  | 99.00% | Yes             | 0              | 0        | 0                  |
| Transfer search                                    | 95.76%  | 95.00% | Yes             | 0              | 0        | 0                  |
| Staff search                                       | 100.00% | 95.00% | Yes             | 0              | 0        | 0                  |
| Control posts search                               | 99.48%  | 95.00% | Yes             | 0              | 0        | 0                  |
| Pier service                                       | 99.30%  | 95.00% | Yes             | 0              | 0        | 0                  |
| Total                                              |         |        |                 | 0              | 0        | 0                  |

| Heathrow Terminal 5                                |        | May-12 |                 |          |           | Year to date *     |  |
|----------------------------------------------------|--------|--------|-----------------|----------|-----------|--------------------|--|
|                                                    | Actual | Target | Target achieved | Rebate £ | Rebate £  | Number of failures |  |
| Departure lounge seat availability                 | 4.0    | 3.8    | Yes             | 0        | C         | 0                  |  |
| Cleanliness                                        | 4.2    | 3.9    | Yes             | 0        | C         | 0                  |  |
| Wayfinding                                         | 4.2    | 4.0    | Yes             | 0        | C         | 0                  |  |
| Flight information                                 | 4.4    | 4.2    | Yes             | 0        | C         | 0                  |  |
| Central security queues - Times queue <5 minutes   | 95.99% | 95.00% | Yes             | 0        | 592,836   |                    |  |
| Central security queues - Times queue = 10 minutes | 99.68% | 99.00% | Yes             | U        | 392,630   | 1                  |  |
| Passenger sensitive equipment (general)            | 99.75% | 99.00% | Yes             | 0        | C         | 0                  |  |
| Passenger sensitive equipment (priority)           | 99.76% | 99.00% | Yes             | 0        | C         | 0                  |  |
| Arrivals reclaim (baggage carousels)               | 99.69% | 99.00% | Yes             | 0        | C         | 0                  |  |
| Stands                                             | 99.87% | 99.00% | Yes             | 0        | C         | 0                  |  |
| Jetties                                            | 99.39% | 99.00% | Yes             | 0        | C         | 0                  |  |
| FEGP                                               | 99.73% | 99.00% | Yes             | 0        | C         | 0                  |  |
| Pre-conditioned air                                | 98.95% | 98.00% | Yes             | N/A      | N/A       | . 0                |  |
| Stand entry guidance                               | 99.98% | 99.00% | Yes             | 0        | C         | 0                  |  |
| Transfer search                                    | 96.77% | 95.00% | Yes             | 0        | 258,297   | 1                  |  |
| Staff search                                       | 99.15% | 95.00% | Yes             | 0        | C         | 0                  |  |
| Control posts search                               | 99.48% | 95.00% | Yes             | 0        | C         | 0                  |  |
| Pier service                                       | 92.11% | 95.00% | No              | 232,421  | 464,842   | 2                  |  |
| Transit system - % time one car available          | 99.99% | 99.00% | Yes             | 0        | C         | 0                  |  |
| Transit system - % time two cars available         | 98.51% | 97.00% | Yes             |          |           |                    |  |
| Total                                              |        |        |                 | 232,421  | 1,315,975 | 4                  |  |