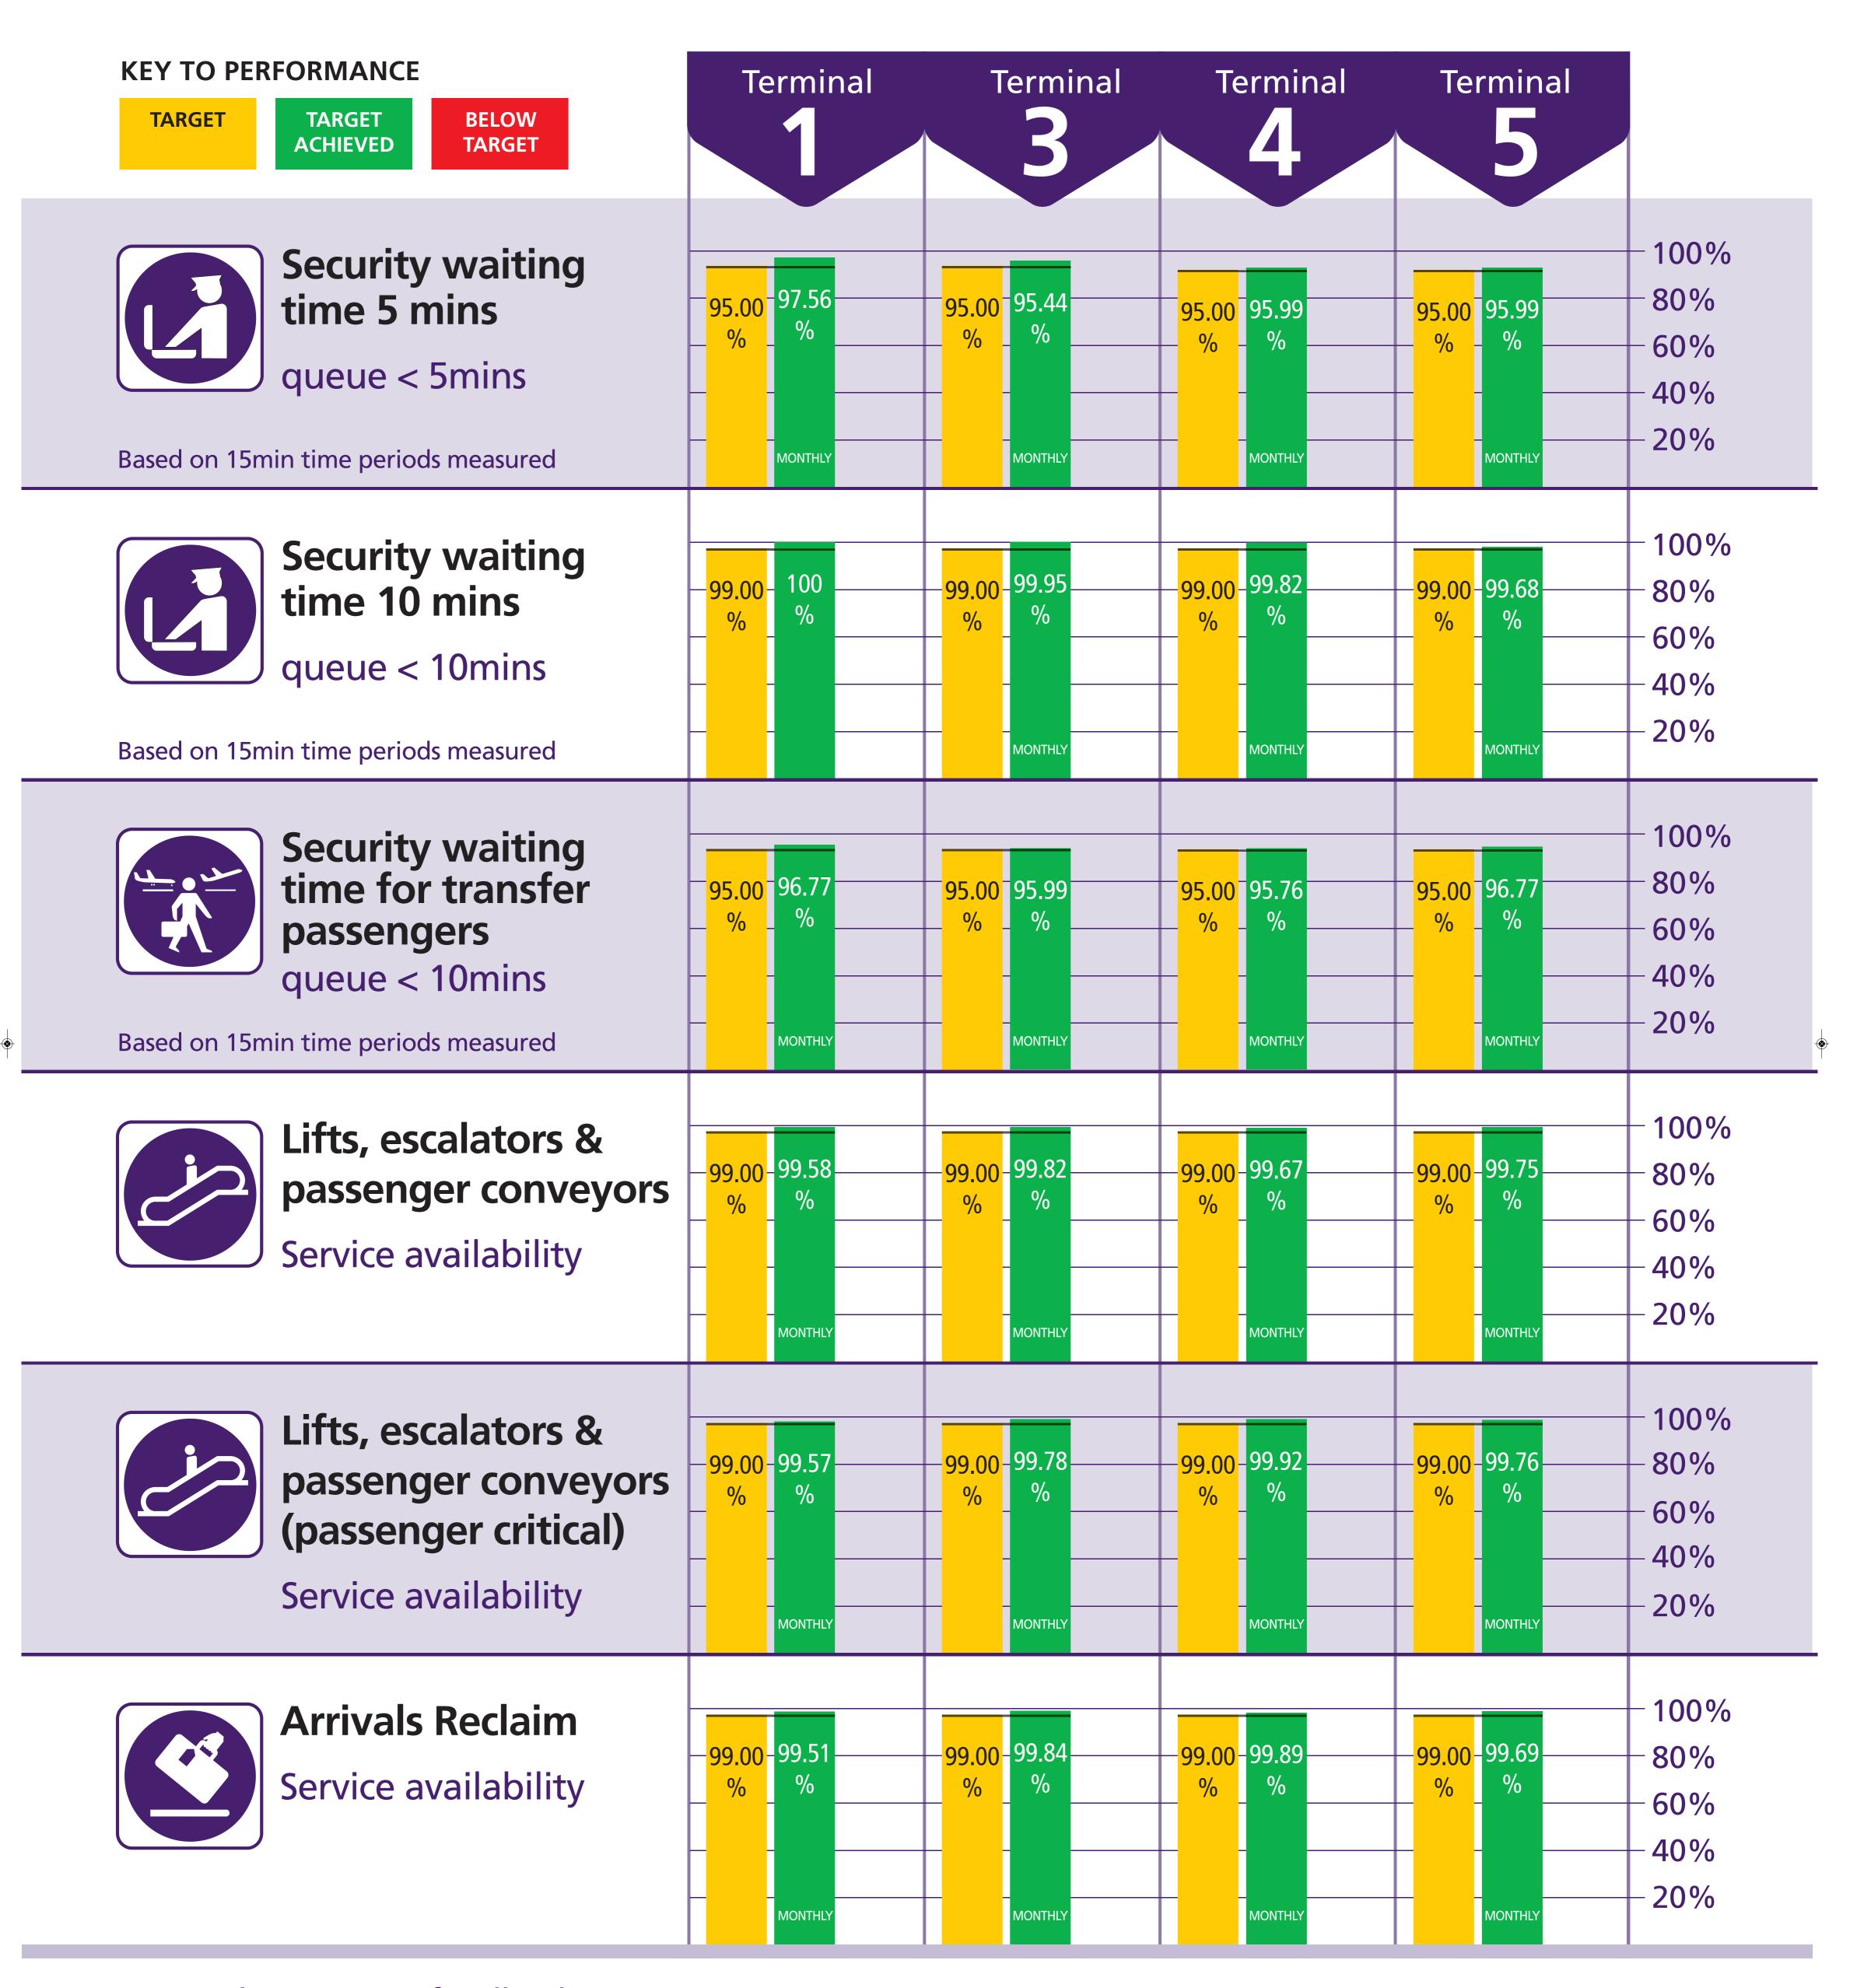

| Heathrow Terminal 1                                |         | Ma     |                 | Year to date * |          |                    |
|----------------------------------------------------|---------|--------|-----------------|----------------|----------|--------------------|
|                                                    | Actual  | Target | Target achieved | Rebate £       | Rebate £ | Number of failures |
| Departure lounge seat availability                 | 4.1     | 3.8    | Yes             | 0              | C        | 0                  |
| Cleanliness                                        | 4.0     | 3.9    | Yes             | 0              | C        | 0                  |
| Wayfinding                                         | 4.1     | 4.0    | Yes             | 0              | C        | 0                  |
| Flight information                                 | 4.3     | 4.2    | Yes             | 0              | C        | 0                  |
| Central security queues - Times queue <5 minutes   | 97.56%  | 95.00% | Yes             | 0              |          |                    |
| Central security queues - Times queue = 10 minutes | 100.00% | 99.00% | Yes             | U              | ĺ        | Ŭ                  |
| Passenger sensitive equipment (general)            | 99.58%  | 99.00% | Yes             | 0              | C        | 0                  |
| Passenger sensitive equipment (priority)           | 99.57%  | 99.00% | Yes             | 0              | C        | 0                  |
| Arrivals reclaim (baggage carousels)               | 99.51%  | 99.00% | Yes             | 0              | C        | 0                  |
| Stands                                             | 99.81%  | 99.00% | Yes             | 0              | C        | 0                  |
| Jetties                                            | 99.74%  | 99.00% | Yes             | 0              | C        | 0                  |
| FEGP                                               | 99.63%  | 99.00% | Yes             | 0              | C        | 0                  |
| Stand entry guidance                               | 99.93%  | 99.00% | Yes             | 0              | C        | 0                  |
| Transfer search                                    | 96.77%  | 95.00% | Yes             | 0              | C        | 0                  |
| Staff search                                       | 99.63%  | 95.00% | Yes             | 0              | O        | 0                  |
| Control posts search                               | 99.48%  | 95.00% | Yes             | 0              | O        | 0                  |
| Pier service                                       | 97.82%  | 94.63% | Yes             | 0              | C        | 0                  |
| Total                                              |         |        |                 | 0              | 0        | 0                  |

| Heathrow Terminal 3                                |         | May    |                 | Year to date * |          |                    |
|----------------------------------------------------|---------|--------|-----------------|----------------|----------|--------------------|
|                                                    | Actual  | Target | Target achieved | Rebate £       | Rebate £ | Number of failures |
| Departure lounge seat availability                 | 3.6     | 3.8    | No              | 245,170        | 490,340  | 2                  |
| Cleanliness                                        | 3.9     | 3.9    | Yes             | 0              | 0        | 0                  |
| Wayfinding                                         | 4.1     | 4.0    | Yes             | 0              | 0        | 0                  |
| Flight information                                 | 4.3     | 4.2    | Yes             | 0              | 0        | 0                  |
| Central security queues - Times queue <5 minutes   | 95.44%  | 95.00% | Yes             | 0              | _        | 0                  |
| Central security queues - Times queue = 10 minutes | 99.95%  | 99.00% | Yes             | U              | U        | U                  |
| Passenger sensitive equipment (general)            | 99.82%  | 99.00% | Yes             | 0              | 0        | 0                  |
| Passenger sensitive equipment (priority)           | 99.78%  | 99.00% | Yes             | 0              | 0        | 0                  |
| Arrivals reclaim (baggage carousels)               | 99.84%  | 99.00% | Yes             | 0              | 0        | 0                  |
| Stands                                             | 99.80%  | 99.00% | Yes             | 0              | 0        | 0                  |
| Jetties                                            | 99.63%  | 99.00% | Yes             | 0              | 0        | 0                  |
| FEGP                                               | 99.29%  | 99.00% | Yes             | 0              | 0        | 0                  |
| Pre-conditioned air                                | 99.96%  | 98.00% | Yes             | N/A            | N/A      | 0                  |
| Stand entry guidance                               | 99.97%  | 99.00% | Yes             | 0              | 0        | 0                  |
| Transfer search                                    | 95.99%  | 95.00% | Yes             | 0              | 0        | 0                  |
| Staff search                                       | 100.00% | 95.00% | Yes             | 0              | 0        | 0                  |
| Control posts search                               | 99.48%  | 95.00% | Yes             | 0              | 0        | 0                  |
| Pier service +                                     | 96.00%  | 94.00% | Yes             | 0              | 0        | 0                  |
|                                                    |         |        |                 | 245,170        | 490,340  | 2                  |

| Heathrow Terminal 4                                |         | Ma     |                 | Year to date * |          |                    |
|----------------------------------------------------|---------|--------|-----------------|----------------|----------|--------------------|
|                                                    | Actual  | Target | Target achieved | Rebate £       | Rebate £ | Number of failures |
| Departure lounge seat availability                 | 4.1     | 3.8    | Yes             | 0              | 0        | 0                  |
| Cleanliness                                        | 4.1     | 3.9    | Yes             | 0              | 0        | 0                  |
| Wayfinding                                         | 4.1     | 4.0    | Yes             | 0              | 0        | 0                  |
| Flight information                                 | 4.3     | 4.2    | Yes             | 0              | 0        | 0                  |
| Central security queues - Times queue <5 minutes   | 95.99%  | 95.00% | Yes             | 0              | 0        | 0                  |
| Central security queues - Times queue = 10 minutes | 99.82%  | 99.00% | Yes             | U              | · ·      | U                  |
| Passenger sensitive equipment (general)            | 99.67%  | 99.00% | Yes             | 0              | 0        | 0                  |
| Passenger sensitive equipment (priority)           | 99.92%  | 99.00% | Yes             | 0              | 0        | 0                  |
| Arrivals reclaim (baggage carousels)               | 99.89%  | 99.00% | Yes             | 0              | 0        | 0                  |
| Stands                                             | 99.56%  | 99.00% | Yes             | 0              | 0        | 0                  |
| Jetties                                            | 99.36%  | 99.00% | Yes             | 0              | 0        | 0                  |
| FEGP                                               | 99.80%  | 99.00% | Yes             | 0              | 0        | 0                  |
| Stand entry guidance                               | 99.99%  | 99.00% | Yes             | 0              | 0        | 0                  |
| Transfer search                                    | 95.76%  | 95.00% | Yes             | 0              | 0        | 0                  |
| Staff search                                       | 100.00% | 95.00% | Yes             | 0              | 0        | 0                  |
| Control posts search                               | 99.48%  | 95.00% | Yes             | 0              | 0        | 0                  |
| Pier service                                       | 99.30%  | 95.00% | Yes             | 0              | 0        | 0                  |
| Total                                              |         |        |                 | 0              | 0        | 0                  |

| Heathrow Terminal 5                                |        | May-12 |                 |          |           | Year to date *     |  |
|----------------------------------------------------|--------|--------|-----------------|----------|-----------|--------------------|--|
|                                                    | Actual | Target | Target achieved | Rebate £ | Rebate £  | Number of failures |  |
| Departure lounge seat availability                 | 4.0    | 3.8    | Yes             | 0        | C         | 0                  |  |
| Cleanliness                                        | 4.2    | 3.9    | Yes             | 0        | C         | 0                  |  |
| Wayfinding                                         | 4.2    | 4.0    | Yes             | 0        | C         | 0                  |  |
| Flight information                                 | 4.4    | 4.2    | Yes             | 0        | C         | 0                  |  |
| Central security queues - Times queue <5 minutes   | 95.99% | 95.00% | Yes             | 0        | 592,836   |                    |  |
| Central security queues - Times queue = 10 minutes | 99.68% | 99.00% | Yes             | U        | 392,630   | 1                  |  |
| Passenger sensitive equipment (general)            | 99.75% | 99.00% | Yes             | 0        | C         | 0                  |  |
| Passenger sensitive equipment (priority)           | 99.76% | 99.00% | Yes             | 0        | C         | 0                  |  |
| Arrivals reclaim (baggage carousels)               | 99.69% | 99.00% | Yes             | 0        | C         | 0                  |  |
| Stands                                             | 99.87% | 99.00% | Yes             | 0        | C         | 0                  |  |
| Jetties                                            | 99.39% | 99.00% | Yes             | 0        | C         | 0                  |  |
| FEGP                                               | 99.73% | 99.00% | Yes             | 0        | C         | 0                  |  |
| Pre-conditioned air                                | 98.95% | 98.00% | Yes             | N/A      | N/A       | . 0                |  |
| Stand entry guidance                               | 99.98% | 99.00% | Yes             | 0        | C         | 0                  |  |
| Transfer search                                    | 96.77% | 95.00% | Yes             | 0        | 258,297   | 1                  |  |
| Staff search                                       | 99.15% | 95.00% | Yes             | 0        | C         | 0                  |  |
| Control posts search                               | 99.48% | 95.00% | Yes             | 0        | C         | 0                  |  |
| Pier service                                       | 92.11% | 95.00% | No              | 232,421  | 464,842   | 2                  |  |
| Transit system - % time one car available          | 99.99% | 99.00% | Yes             | 0        | C         | 0                  |  |
| Transit system - % time two cars available         | 98.51% | 97.00% | Yes             |          |           |                    |  |
| Total                                              |        |        |                 | 232,421  | 1,315,975 | 4                  |  |