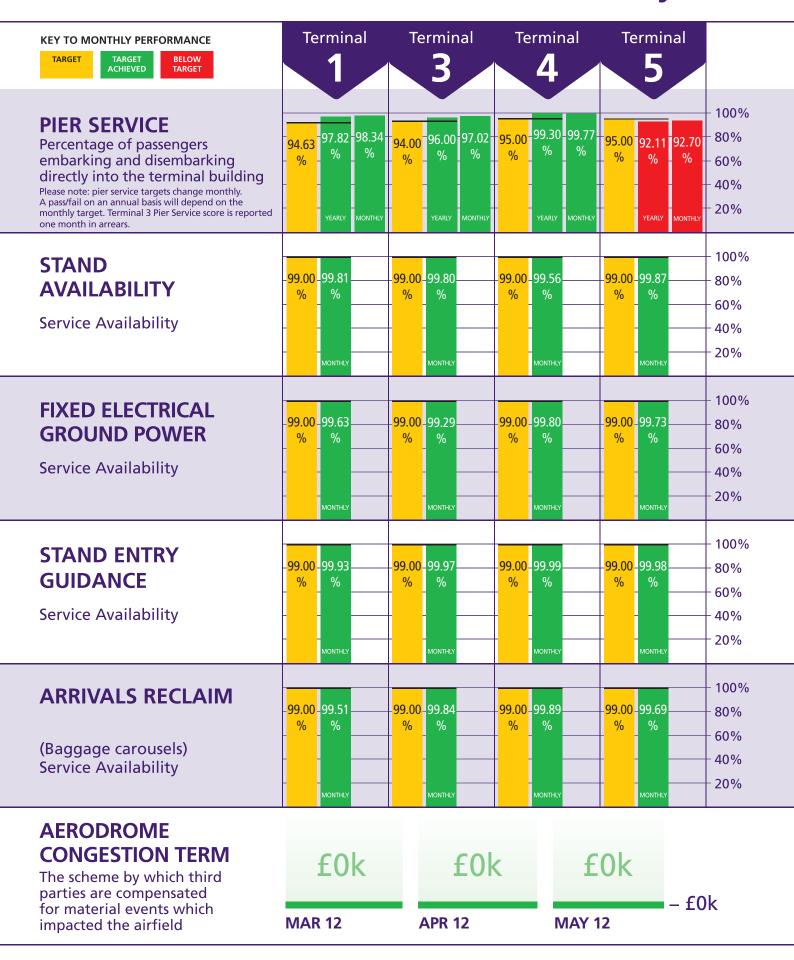

| Heathrow Terminal 3                                |         | May    |                 | Year to date * |          |                    |
|----------------------------------------------------|---------|--------|-----------------|----------------|----------|--------------------|
|                                                    | Actual  | Target | Target achieved | Rebate £       | Rebate £ | Number of failures |
| Departure lounge seat availability                 | 3.6     | 3.8    | No              | 245,170        | 490,340  | 2                  |
| Cleanliness                                        | 3.9     | 3.9    | Yes             | 0              | 0        | 0                  |
| Wayfinding                                         | 4.1     | 4.0    | Yes             | 0              | 0        | 0                  |
| Flight information                                 | 4.3     | 4.2    | Yes             | 0              | 0        | 0                  |
| Central security queues - Times queue <5 minutes   | 95.44%  | 95.00% | Yes             | 0              | _        | 0                  |
| Central security queues - Times queue = 10 minutes | 99.95%  | 99.00% | Yes             | U              | U        | U                  |
| Passenger sensitive equipment (general)            | 99.82%  | 99.00% | Yes             | 0              | 0        | 0                  |
| Passenger sensitive equipment (priority)           | 99.78%  | 99.00% | Yes             | 0              | 0        | 0                  |
| Arrivals reclaim (baggage carousels)               | 99.84%  | 99.00% | Yes             | 0              | 0        | 0                  |
| Stands                                             | 99.80%  | 99.00% | Yes             | 0              | 0        | 0                  |
| Jetties                                            | 99.63%  | 99.00% | Yes             | 0              | 0        | 0                  |
| FEGP                                               | 99.29%  | 99.00% | Yes             | 0              | 0        | 0                  |
| Pre-conditioned air                                | 99.96%  | 98.00% | Yes             | N/A            | N/A      | 0                  |
| Stand entry guidance                               | 99.97%  | 99.00% | Yes             | 0              | 0        | 0                  |
| Transfer search                                    | 95.99%  | 95.00% | Yes             | 0              | 0        | 0                  |
| Staff search                                       | 100.00% | 95.00% | Yes             | 0              | 0        | 0                  |
| Control posts search                               | 99.48%  | 95.00% | Yes             | 0              | 0        | 0                  |
| Pier service +                                     | 96.00%  | 94.00% | Yes             | 0              | 0        | 0                  |
|                                                    |         |        |                 | 245,170        | 490,340  | 2                  |

| Heathrow Terminal 5                                |        | May-12 |                 |          |           | Year to date *     |  |
|----------------------------------------------------|--------|--------|-----------------|----------|-----------|--------------------|--|
|                                                    | Actual | Target | Target achieved | Rebate £ | Rebate £  | Number of failures |  |
| Departure lounge seat availability                 | 4.0    | 3.8    | Yes             | 0        | C         | 0                  |  |
| Cleanliness                                        | 4.2    | 3.9    | Yes             | 0        | C         | 0                  |  |
| Wayfinding                                         | 4.2    | 4.0    | Yes             | 0        | C         | 0                  |  |
| Flight information                                 | 4.4    | 4.2    | Yes             | 0        | C         | 0                  |  |
| Central security queues - Times queue <5 minutes   | 95.99% | 95.00% | Yes             | 0        | 592,836   |                    |  |
| Central security queues - Times queue = 10 minutes | 99.68% | 99.00% | Yes             | U        | 392,630   | 1                  |  |
| Passenger sensitive equipment (general)            | 99.75% | 99.00% | Yes             | 0        | C         | 0                  |  |
| Passenger sensitive equipment (priority)           | 99.76% | 99.00% | Yes             | 0        | C         | 0                  |  |
| Arrivals reclaim (baggage carousels)               | 99.69% | 99.00% | Yes             | 0        | C         | 0                  |  |
| Stands                                             | 99.87% | 99.00% | Yes             | 0        | C         | 0                  |  |
| Jetties                                            | 99.39% | 99.00% | Yes             | 0        | C         | 0                  |  |
| FEGP                                               | 99.73% | 99.00% | Yes             | 0        | C         | 0                  |  |
| Pre-conditioned air                                | 98.95% | 98.00% | Yes             | N/A      | N/A       | . 0                |  |
| Stand entry guidance                               | 99.98% | 99.00% | Yes             | 0        | C         | 0                  |  |
| Transfer search                                    | 96.77% | 95.00% | Yes             | 0        | 258,297   | 1                  |  |
| Staff search                                       | 99.15% | 95.00% | Yes             | 0        | C         | 0                  |  |
| Control posts search                               | 99.48% | 95.00% | Yes             | 0        | C         | 0                  |  |
| Pier service                                       | 92.11% | 95.00% | No              | 232,421  | 464,842   | 2                  |  |
| Transit system - % time one car available          | 99.99% | 99.00% | Yes             | 0        | C         | 0                  |  |
| Transit system - % time two cars available         | 98.51% | 97.00% | Yes             |          |           |                    |  |
| Total                                              |        |        |                 | 232,421  | 1,315,975 | 4                  |  |

| Stands |        |        |        | Stands |        |        |
|--------|--------|--------|--------|--------|--------|--------|
|        | Target | Apr-12 | May-12 |        | Apr-12 | May-12 |
| T1     | 99.00% | 99.90% | 99.81% | T1     | £0     | £0     |
| T3     | 99.00% | 99.77% | 99.80% | T3     | £0     | £0     |
| T4     | 99.00% | 99.77% | 99.56% | T4     | £0     | £0     |
| T5     | 99.00% | 99.95% | 99.87% | T5     | £0     | £0     |

| Pier servic | e |        | Pier ser | Pier service |          |          |  |
|-------------|---|--------|----------|--------------|----------|----------|--|
|             |   | Apr-12 | May-12   |              | Apr-12   | May-12   |  |
| T1          |   | 97.76% | 97.82%   | T1           | 03       | £0       |  |
| T3          |   | 96.00% | 0.00%    | T3           | £0       | £0       |  |
| T4          |   | 99.30% | 99.30%   | T4           | £0       | £0       |  |
| T5          |   | 91.29% | 92.11%   | T5           | £232,421 | £232,421 |  |
| T1 target   |   | 94.54% | 94.63%   |              |          |          |  |
| T3 target   |   | 94.00% | 94.00%   |              |          |          |  |
| T4 target   |   | 95.00% | 95.00%   |              |          |          |  |
| T5 target   |   | 95.00% | 95.00%   |              |          |          |  |

| Arr | rivals Re | eclaims |        |        | Arrivals | Reclaims |        |
|-----|-----------|---------|--------|--------|----------|----------|--------|
|     |           | Target  | Apr-12 | May-12 |          | Apr-12   | May-12 |
| T1  |           | 99.00%  | 99.20% | 99.51% | T1       | 03       | 03     |
| T3  |           | 99.00%  | 99.58% | 99.84% | T3       | 93       | £0     |
| T4  |           | 99.00%  | 99.81% | 99.89% | T4       | 93       | £0     |
| T5  |           | 99.00%  | 99.61% | 99.69% | T5       | 93       | £0     |

| Pier service - Mo | onth   |        |
|-------------------|--------|--------|
|                   | Apr-12 | May-12 |
| T1                | 98.53% | 98.34% |
| T3                | 97.02% | 0.00%  |
| T4                | 99.76% | 99.77% |
| T5                | 92.50% | 92.70% |