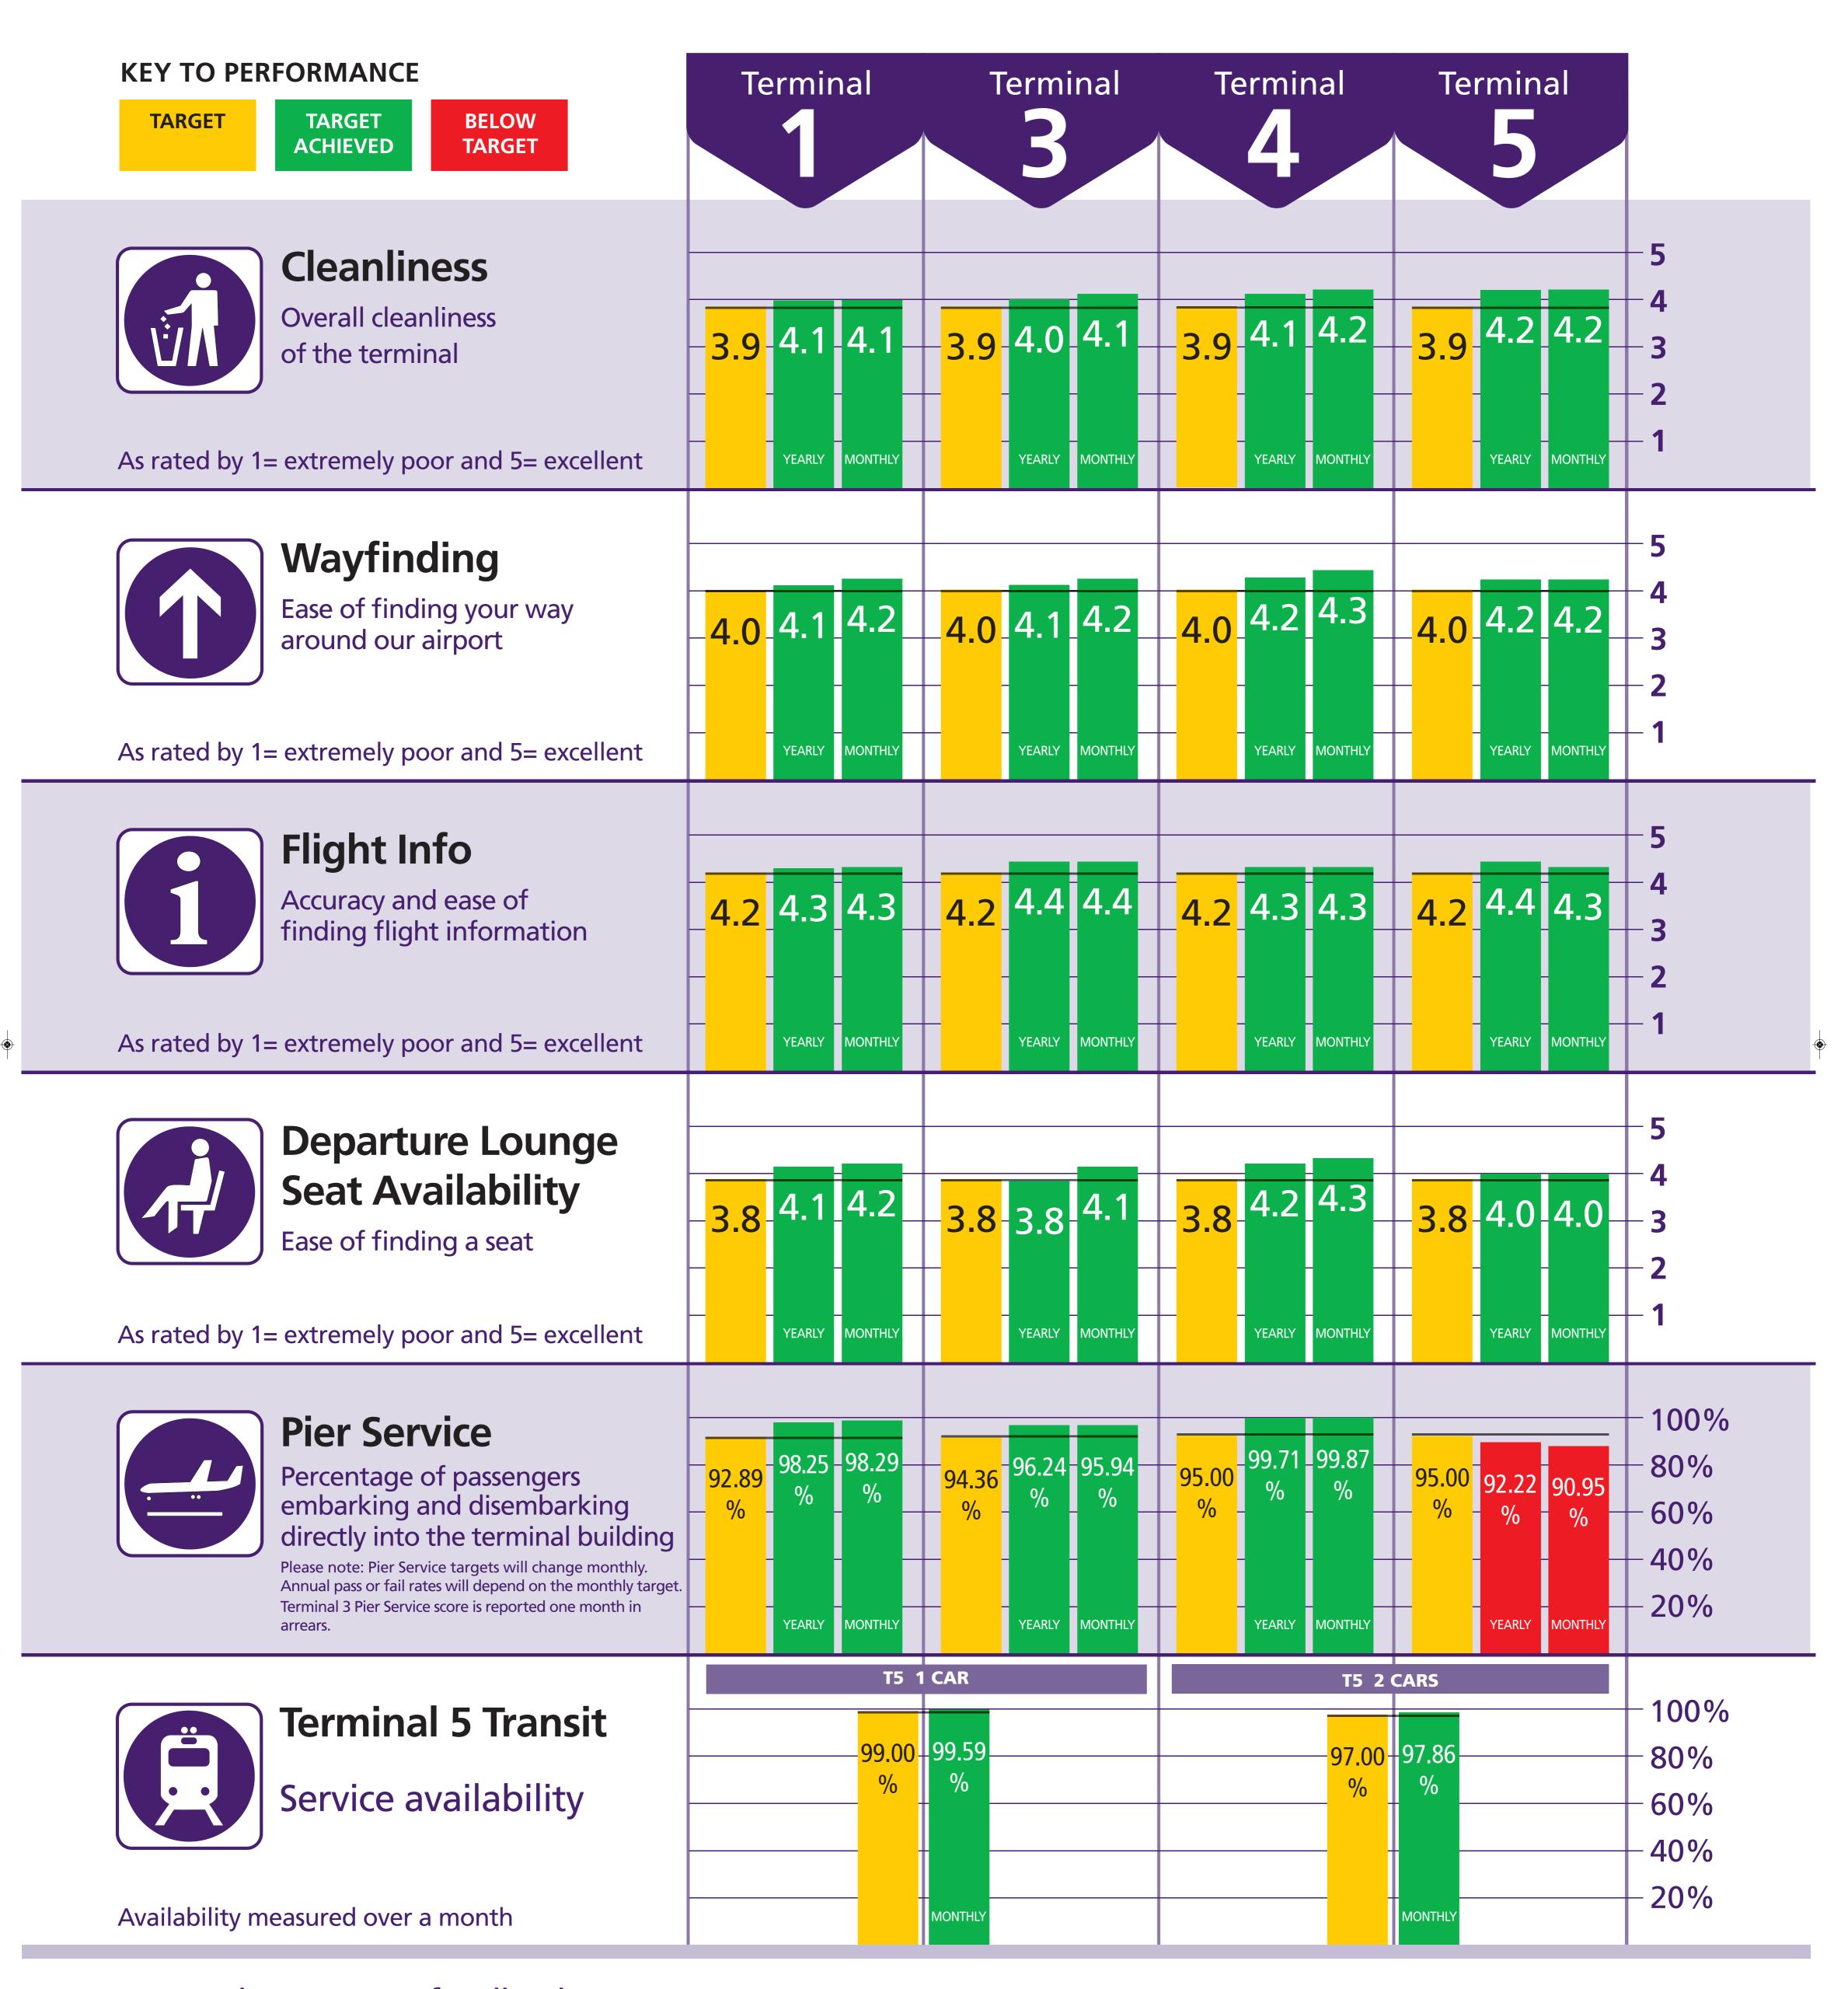

| Heathrow Terminal 1                                |        | No     | Year to date *  |          |          |                    |
|----------------------------------------------------|--------|--------|-----------------|----------|----------|--------------------|
|                                                    | Actual | Target | Target achieved | Rebate £ | Rebate £ | Number of failures |
| Departure lounge seat availability                 | 4.1    | 3.8    | Yes             | 0        | 0        | 0                  |
| Cleanliness                                        | 4.1    | 3.9    | Yes             | 0        | 0        | 0                  |
| Wayfinding                                         | 4.1    | 4.0    | Yes             | 0        | 0        | 0                  |
| Flight information                                 | 4.3    | 4.2    | Yes             | 0        | 0        | 0                  |
| Central security queues - Times queue <5 minutes   | 96.79% | 95.00% | Yes             | 0        | 0        | 0                  |
| Central security queues - Times queue = 10 minutes | 99.81% | 99.00% | Yes             | U        |          | U                  |
| Passenger sensitive equipment (general)            | 99.62% | 99.00% | Yes             | 0        | 0        | 0                  |
| Passenger sensitive equipment (priority)           | 99.79% | 99.00% | Yes             | 0        | 0        | 0                  |
| Arrivals reclaim (baggage carousels)               | 99.56% | 99.00% | Yes             | 0        | 0        | 0                  |
| Stands                                             | 99.76% | 99.00% | Yes             | 0        | 0        | 0                  |
| Jetties                                            | 99.42% | 99.00% | Yes             | 0        | 0        | 0                  |
| FEGP                                               | 99.69% | 99.00% | Yes             | 0        | 0        | 0                  |
| Stand entry guidance                               | 99.97% | 99.00% | Yes             | 0        | 0        | 0                  |
| Transfer search                                    | 97.71% | 95.00% | Yes             | 0        | 0        | 0                  |
| Staff search                                       | 99.33% | 95.00% | Yes             | 0        | 0        | 0                  |
| Control posts search                               | 99.35% | 95.00% | Yes             | 0        | 0        | 0                  |
| Pier service                                       | 98.25% | 92.89% | Yes             | 0        | 0        | 0                  |
| Total                                              |        |        |                 | 0        | 0        | 0                  |

| Heathrow Terminal 3                                |        | No     | Year to date *  |          |           |                    |
|----------------------------------------------------|--------|--------|-----------------|----------|-----------|--------------------|
|                                                    | Actual | Target | Target achieved | Rebate £ | Rebate £  | Number of failures |
| Departure lounge seat availability                 | 3.8    | 3.8    | Yes             | 0        | 1,471,020 | 6                  |
| Cleanliness                                        | 4.0    | 3.9    | Yes             | 0        | 0         | 0                  |
| Wayfinding                                         | 4.1    | 4.0    | Yes             | 0        | 0         | 0                  |
| Flight information                                 | 4.4    | 4.2    | Yes             | 0        | 0         | 0                  |
| Central security queues - Times queue <5 minutes   | 77.76% | 95.00% | No              | E24 255  | 1 570 765 | 2                  |
| Central security queues - Times queue = 10 minutes | 96.67% | 99.00% | No              | 524,255  | 1,572,765 | 3                  |
| Passenger sensitive equipment (general)            | 99.85% | 99.00% | Yes             | 0        | 0         | 0                  |
| Passenger sensitive equipment (priority)           | 99.93% | 99.00% | Yes             | 0        | 0         | 0                  |
| Arrivals reclaim (baggage carousels)               | 99.85% | 99.00% | Yes             | 0        | 0         | 0                  |
| Stands                                             | 99.70% | 99.00% | Yes             | 0        | 0         | 0                  |
| Jetties                                            | 99.70% | 99.00% | Yes             | 0        | 0         | 0                  |
| FEGP                                               | 99.38% | 99.00% | Yes             | 0        | 0         | 0                  |
| Pre-conditioned air                                | 99.93% | 98.00% | Yes             | N/A      | N/A       | 0                  |
| Stand entry guidance                               | 99.04% | 99.00% | Yes             | 0        | 0         | 0                  |
| Transfer search                                    | 91.86% | 95.00% | No              | 258,654  | 517,308   | 2                  |
| Staff search                                       | 97.48% | 95.00% | Yes             | 0        | 0         | 0                  |
| Control posts search                               | 99.35% | 95.00% | Yes             | 0        | 0         | 0                  |
| Pier service +                                     | 96.24% | 94.00% | Yes             | 0        | 0         | 0                  |
|                                                    |        |        |                 | 782,909  | 3,561,093 | 11                 |

| Heathrow Terminal 4                                |        | No     | Year to date *  |          |          |                    |
|----------------------------------------------------|--------|--------|-----------------|----------|----------|--------------------|
|                                                    | Actual | Target | Target achieved | Rebate £ | Rebate £ | Number of failures |
| Departure lounge seat availability                 | 4.2    | 3.8    | Yes             | 0        | 0        | 0                  |
| Cleanliness                                        | 4.1    | 3.9    | Yes             | 0        | 0        | 0                  |
| Wayfinding                                         | 4.2    | 4.0    | Yes             | 0        | 0        | 0                  |
| Flight information                                 | 4.3    | 4.2    | Yes             | 0        | 0        | 0                  |
| Central security queues - Times queue <5 minutes   | 83.24% | 95.00% | No              | 289,329  | 578,658  | 2                  |
| Central security queues - Times queue = 10 minutes | 97.62% | 99.00% | No              | 200,020  | 0.0,000  | _                  |
| Passenger sensitive equipment (general)            | 99.88% | 99.00% | Yes             | 0        | 0        | 0                  |
| Passenger sensitive equipment (priority)           | 99.84% | 99.00% | Yes             | 0        | 0        | 0                  |
| Arrivals reclaim (baggage carousels)               | 99.71% | 99.00% | Yes             | 0        | 0        | 0                  |
| Stands                                             | 99.76% | 99.00% | Yes             | 0        | 0        | 0                  |
| Jetties                                            | 99.40% | 99.00% | Yes             | 0        | 0        | 0                  |
| FEGP                                               | 99.87% | 99.00% | Yes             | 0        | 0        | 0                  |
| Stand entry guidance                               | 99.99% | 99.00% | Yes             | 0        | 0        | 0                  |
| Transfer search                                    | 96.67% | 95.00% | Yes             | 0        | 0        | 0                  |
| Staff search                                       | 96.36% | 95.00% | Yes             | 0        | 0        | 0                  |
| Control posts search                               | 99.35% | 95.00% | Yes             | 0        | 0        | 0                  |
| Pier service                                       | 99.71% | 95.00% | Yes             | 0        | 0        | 0                  |
| Total                                              |        |        |                 | 289,329  | 578,658  | 2                  |

| Heathrow Terminal 5                                                                                 |                  | No               | Year to date *  |          |           |                    |
|-----------------------------------------------------------------------------------------------------|------------------|------------------|-----------------|----------|-----------|--------------------|
|                                                                                                     | Actual           | Target           | Target achieved | Rebate £ | Rebate £  | Number of failures |
| Departure lounge seat availability                                                                  | 4.0              | 3.8              | Yes             | 0        | 0         | 0                  |
| Cleanliness                                                                                         | 4.2              | 3.9              | Yes             | 0        | 0         | 0                  |
| Wayfinding                                                                                          | 4.2              | 4.0              | Yes             | 0        | 0         | 0                  |
| Flight information                                                                                  | 4.4              | 4.2              | Yes             | 0        | 0         | 0                  |
| Central security queues - Times queue <5 minutes Central security queues - Times queue = 10 minutes | 87.71%<br>98.36% | 95.00%<br>99.00% | No<br>No        | 592,836  | 2,371,344 | 4                  |
| Passenger sensitive equipment (general)                                                             | 99.82%           | 99.00%           | Yes             | 0        | 0         | 0                  |
| Passenger sensitive equipment (priority)                                                            | 99.87%           | 99.00%           | Yes             | 0        | 0         | 0                  |
| Arrivals reclaim (baggage carousels)                                                                | 99.87%           | 99.00%           | Yes             | 0        | 0         | 0                  |
| Stands                                                                                              | 99.79%           | 99.00%           | Yes             | 0        | 0         | 0                  |
| Jetties                                                                                             | 99.68%           | 99.00%           | Yes             | 0        | 0         | 0                  |
| FEGP                                                                                                | 99.36%           | 99.00%           | Yes             | 0        | 0         | 0                  |
| Pre-conditioned air                                                                                 | 99.88%           | 98.00%           | Yes             | N/A      | N/A       | . 0                |
| Stand entry guidance                                                                                | 99.96%           | 99.00%           | Yes             | 0        | 0         | 0                  |
| Transfer search                                                                                     | 96.04%           | 95.00%           | Yes             | 0        | 516,594   | 2                  |
| Staff search                                                                                        | 97.81%           | 95.00%           | Yes             | 0        | 0         | 0                  |
| Control posts search                                                                                | 99.35%           | 95.00%           | Yes             | 0        | 0         | 0                  |
| Pier service                                                                                        | 92.22%           | 95.00%           | No              | 0        | 1,394,526 | 8                  |
| Transit system - % time one car available                                                           | 99.59%           | 99.00%           | Yes             | 0        | O         | 0                  |
| Transit system - % time two cars available                                                          | 97.86%           | 97.00%           | Yes             |          |           |                    |
| Total                                                                                               |                  |                  |                 | 592,836  | 4,282,464 | 14                 |