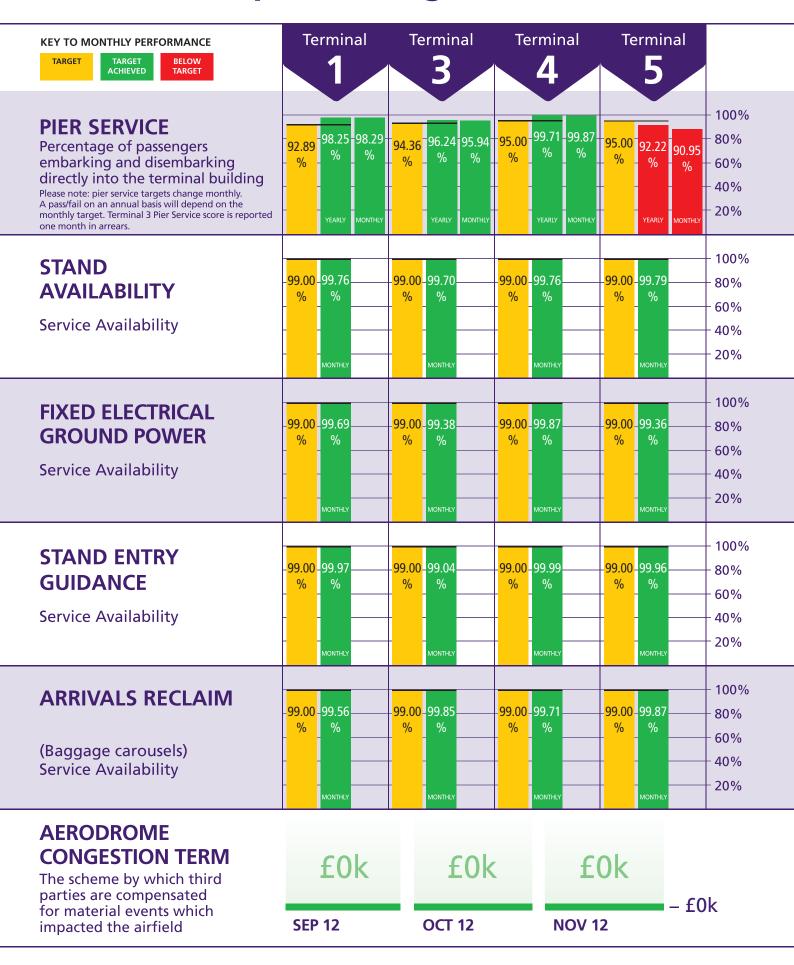

| Heathrow Terminal 3                                |        | No     | Year to date *  |          |           |                    |
|----------------------------------------------------|--------|--------|-----------------|----------|-----------|--------------------|
|                                                    | Actual | Target | Target achieved | Rebate £ | Rebate £  | Number of failures |
| Departure lounge seat availability                 | 3.8    | 3.8    | Yes             | 0        | 1,471,020 | 6                  |
| Cleanliness                                        | 4.0    | 3.9    | Yes             | 0        | 0         | 0                  |
| Wayfinding                                         | 4.1    | 4.0    | Yes             | 0        | 0         | 0                  |
| Flight information                                 | 4.4    | 4.2    | Yes             | 0        | 0         | 0                  |
| Central security queues - Times queue <5 minutes   | 77.76% | 95.00% | No              | E24 255  | 1 570 765 | 2                  |
| Central security queues - Times queue = 10 minutes | 96.67% | 99.00% | No              | 524,255  | 1,572,765 | 3                  |
| Passenger sensitive equipment (general)            | 99.85% | 99.00% | Yes             | 0        | 0         | 0                  |
| Passenger sensitive equipment (priority)           | 99.93% | 99.00% | Yes             | 0        | 0         | 0                  |
| Arrivals reclaim (baggage carousels)               | 99.85% | 99.00% | Yes             | 0        | 0         | 0                  |
| Stands                                             | 99.70% | 99.00% | Yes             | 0        | 0         | 0                  |
| Jetties                                            | 99.70% | 99.00% | Yes             | 0        | 0         | 0                  |
| FEGP                                               | 99.38% | 99.00% | Yes             | 0        | 0         | 0                  |
| Pre-conditioned air                                | 99.93% | 98.00% | Yes             | N/A      | N/A       | 0                  |
| Stand entry guidance                               | 99.04% | 99.00% | Yes             | 0        | 0         | 0                  |
| Transfer search                                    | 91.86% | 95.00% | No              | 258,654  | 517,308   | 2                  |
| Staff search                                       | 97.48% | 95.00% | Yes             | 0        | 0         | 0                  |
| Control posts search                               | 99.35% | 95.00% | Yes             | 0        | 0         | 0                  |
| Pier service +                                     | 96.24% | 94.00% | Yes             | 0        | 0         | 0                  |
|                                                    |        |        |                 | 782,909  | 3,561,093 | 11                 |

PIER SERVICE: Following discussion and agreement with airlines, a revised methodology for the calculation of the pier service percentage in Terminal 3 was implemented in November 2010. The revision applies from February 2009 onwards. Results reported as a fail in prior months are now reported as target achieved.

| Heathrow Terminal 5                                                                                 |                  | No               | Year to date *  |          |           |                    |
|-----------------------------------------------------------------------------------------------------|------------------|------------------|-----------------|----------|-----------|--------------------|
|                                                                                                     | Actual           | Target           | Target achieved | Rebate £ | Rebate £  | Number of failures |
| Departure lounge seat availability                                                                  | 4.0              | 3.8              | Yes             | 0        | 0         | 0                  |
| Cleanliness                                                                                         | 4.2              | 3.9              | Yes             | 0        | 0         | 0                  |
| Wayfinding                                                                                          | 4.2              | 4.0              | Yes             | 0        | 0         | 0                  |
| Flight information                                                                                  | 4.4              | 4.2              | Yes             | 0        | 0         | 0                  |
| Central security queues - Times queue <5 minutes Central security queues - Times queue = 10 minutes | 87.71%<br>98.36% | 95.00%<br>99.00% | No<br>No        | 592,836  | 2,371,344 | 4                  |
| Passenger sensitive equipment (general)                                                             | 99.82%           | 99.00%           | Yes             | 0        | 0         | 0                  |
| Passenger sensitive equipment (priority)                                                            | 99.87%           | 99.00%           | Yes             | 0        | 0         | 0                  |
| Arrivals reclaim (baggage carousels)                                                                | 99.87%           | 99.00%           | Yes             | 0        | 0         | 0                  |
| Stands                                                                                              | 99.79%           | 99.00%           | Yes             | 0        | 0         | 0                  |
| Jetties                                                                                             | 99.68%           | 99.00%           | Yes             | 0        | 0         | 0                  |
| FEGP                                                                                                | 99.36%           | 99.00%           | Yes             | 0        | 0         | 0                  |
| Pre-conditioned air                                                                                 | 99.88%           | 98.00%           | Yes             | N/A      | N/A       | . 0                |
| Stand entry guidance                                                                                | 99.96%           | 99.00%           | Yes             | 0        | 0         | 0                  |
| Transfer search                                                                                     | 96.04%           | 95.00%           | Yes             | 0        | 516,594   | 2                  |
| Staff search                                                                                        | 97.81%           | 95.00%           | Yes             | 0        | 0         | 0                  |
| Control posts search                                                                                | 99.35%           | 95.00%           | Yes             | 0        | 0         | 0                  |
| Pier service                                                                                        | 92.22%           | 95.00%           | No              | 0        | 1,394,526 | 8                  |
| Transit system - % time one car available                                                           | 99.59%           | 99.00%           | Yes             | 0        | O         | 0                  |
| Transit system - % time two cars available                                                          | 97.86%           | 97.00%           | Yes             |          |           |                    |
| Total                                                                                               |                  |                  |                 | 592,836  | 4,282,464 | 14                 |

| Aerodrome Congestion Term | Nov           | v-12     | Year to date * |                   |  |  |
|---------------------------|---------------|----------|----------------|-------------------|--|--|
|                           | Rebate<br>due | Rebate £ | Rebate £       | Number of rebates |  |  |
| Aerodrome Congestion Term | No            | 0        | 102,523        | 1                 |  |  |
| Total                     |               |          | 102,523        | 1                 |  |  |