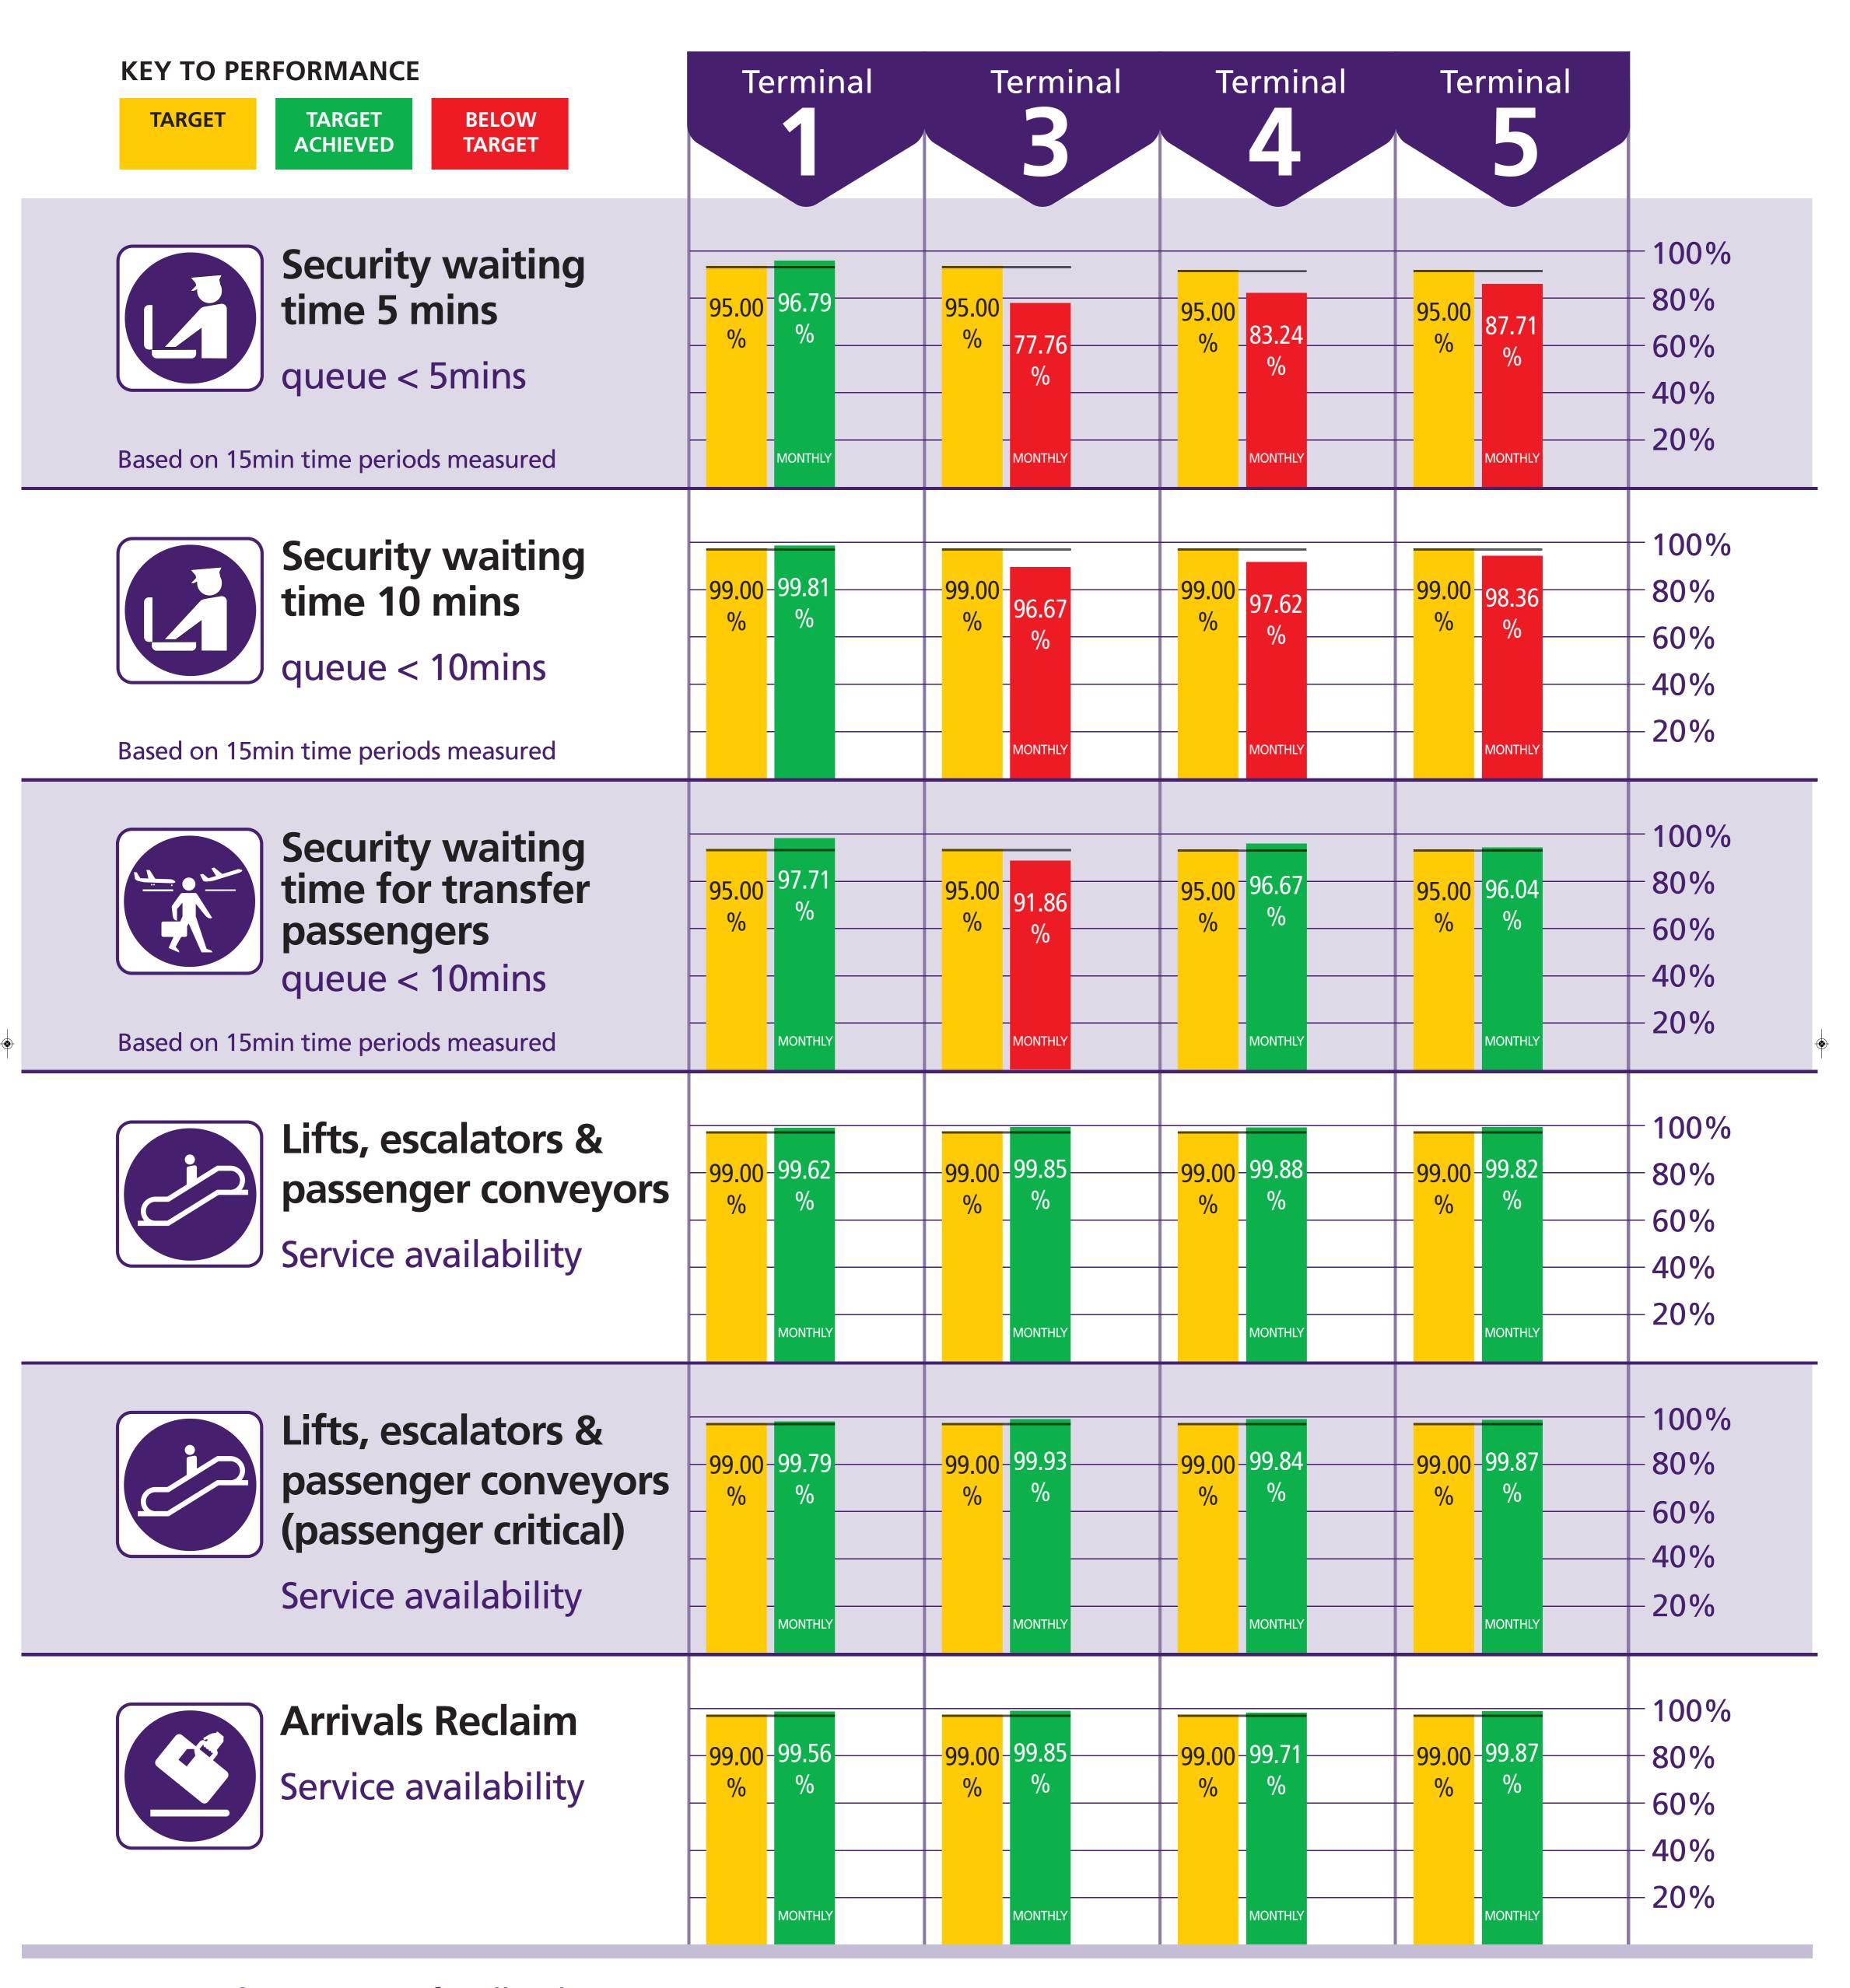

| Heathrow Terminal 1                                |        | No     | Year to date *  |          |          |                    |
|----------------------------------------------------|--------|--------|-----------------|----------|----------|--------------------|
|                                                    | Actual | Target | Target achieved | Rebate £ | Rebate £ | Number of failures |
| Departure lounge seat availability                 | 4.1    | 3.8    | Yes             | 0        | 0        | 0                  |
| Cleanliness                                        | 4.1    | 3.9    | Yes             | 0        | 0        | 0                  |
| Wayfinding                                         | 4.1    | 4.0    | Yes             | 0        | 0        | 0                  |
| Flight information                                 | 4.3    | 4.2    | Yes             | 0        | 0        | 0                  |
| Central security queues - Times queue <5 minutes   | 96.79% | 95.00% | Yes             | 0        | 0        | 0                  |
| Central security queues - Times queue = 10 minutes | 99.81% | 99.00% | Yes             | U        |          | U                  |
| Passenger sensitive equipment (general)            | 99.62% | 99.00% | Yes             | 0        | 0        | 0                  |
| Passenger sensitive equipment (priority)           | 99.79% | 99.00% | Yes             | 0        | 0        | 0                  |
| Arrivals reclaim (baggage carousels)               | 99.56% | 99.00% | Yes             | 0        | 0        | 0                  |
| Stands                                             | 99.76% | 99.00% | Yes             | 0        | 0        | 0                  |
| Jetties                                            | 99.42% | 99.00% | Yes             | 0        | 0        | 0                  |
| FEGP                                               | 99.69% | 99.00% | Yes             | 0        | 0        | 0                  |
| Stand entry guidance                               | 99.97% | 99.00% | Yes             | 0        | 0        | 0                  |
| Transfer search                                    | 97.71% | 95.00% | Yes             | 0        | 0        | 0                  |
| Staff search                                       | 99.33% | 95.00% | Yes             | 0        | 0        | 0                  |
| Control posts search                               | 99.35% | 95.00% | Yes             | 0        | 0        | 0                  |
| Pier service                                       | 98.25% | 92.89% | Yes             | 0        | 0        | 0                  |
| Total                                              |        |        |                 | 0        | 0        | 0                  |

| Heathrow Terminal 3                                |        | No     | Year to date *  |          |           |                    |
|----------------------------------------------------|--------|--------|-----------------|----------|-----------|--------------------|
|                                                    | Actual | Target | Target achieved | Rebate £ | Rebate £  | Number of failures |
| Departure lounge seat availability                 | 3.8    | 3.8    | Yes             | 0        | 1,471,020 | 6                  |
| Cleanliness                                        | 4.0    | 3.9    | Yes             | 0        | 0         | 0                  |
| Wayfinding                                         | 4.1    | 4.0    | Yes             | 0        | 0         | 0                  |
| Flight information                                 | 4.4    | 4.2    | Yes             | 0        | 0         | 0                  |
| Central security queues - Times queue <5 minutes   | 77.76% | 95.00% | No              | E24 255  | 1 570 765 | 2                  |
| Central security queues - Times queue = 10 minutes | 96.67% | 99.00% | No              | 524,255  | 1,572,765 | 3                  |
| Passenger sensitive equipment (general)            | 99.85% | 99.00% | Yes             | 0        | 0         | 0                  |
| Passenger sensitive equipment (priority)           | 99.93% | 99.00% | Yes             | 0        | 0         | 0                  |
| Arrivals reclaim (baggage carousels)               | 99.85% | 99.00% | Yes             | 0        | 0         | 0                  |
| Stands                                             | 99.70% | 99.00% | Yes             | 0        | 0         | 0                  |
| Jetties                                            | 99.70% | 99.00% | Yes             | 0        | 0         | 0                  |
| FEGP                                               | 99.38% | 99.00% | Yes             | 0        | 0         | 0                  |
| Pre-conditioned air                                | 99.93% | 98.00% | Yes             | N/A      | N/A       | 0                  |
| Stand entry guidance                               | 99.04% | 99.00% | Yes             | 0        | 0         | 0                  |
| Transfer search                                    | 91.86% | 95.00% | No              | 258,654  | 517,308   | 2                  |
| Staff search                                       | 97.48% | 95.00% | Yes             | 0        | 0         | 0                  |
| Control posts search                               | 99.35% | 95.00% | Yes             | 0        | 0         | 0                  |
| Pier service +                                     | 96.24% | 94.00% | Yes             | 0        | 0         | 0                  |
|                                                    |        |        |                 | 782,909  | 3,561,093 | 11                 |

| Heathrow Terminal 4                                |        | No     | Year to date *  |          |          |                    |
|----------------------------------------------------|--------|--------|-----------------|----------|----------|--------------------|
|                                                    | Actual | Target | Target achieved | Rebate £ | Rebate £ | Number of failures |
| Departure lounge seat availability                 | 4.2    | 3.8    | Yes             | 0        | 0        | 0                  |
| Cleanliness                                        | 4.1    | 3.9    | Yes             | 0        | 0        | 0                  |
| Wayfinding                                         | 4.2    | 4.0    | Yes             | 0        | 0        | 0                  |
| Flight information                                 | 4.3    | 4.2    | Yes             | 0        | 0        | 0                  |
| Central security queues - Times queue <5 minutes   | 83.24% | 95.00% | No              | 289,329  | 578,658  | 2                  |
| Central security queues - Times queue = 10 minutes | 97.62% | 99.00% | No              | 200,020  | 0.0,000  | _                  |
| Passenger sensitive equipment (general)            | 99.88% | 99.00% | Yes             | 0        | 0        | 0                  |
| Passenger sensitive equipment (priority)           | 99.84% | 99.00% | Yes             | 0        | 0        | 0                  |
| Arrivals reclaim (baggage carousels)               | 99.71% | 99.00% | Yes             | 0        | 0        | 0                  |
| Stands                                             | 99.76% | 99.00% | Yes             | 0        | 0        | 0                  |
| Jetties                                            | 99.40% | 99.00% | Yes             | 0        | 0        | 0                  |
| FEGP                                               | 99.87% | 99.00% | Yes             | 0        | 0        | 0                  |
| Stand entry guidance                               | 99.99% | 99.00% | Yes             | 0        | 0        | 0                  |
| Transfer search                                    | 96.67% | 95.00% | Yes             | 0        | 0        | 0                  |
| Staff search                                       | 96.36% | 95.00% | Yes             | 0        | 0        | 0                  |
| Control posts search                               | 99.35% | 95.00% | Yes             | 0        | 0        | 0                  |
| Pier service                                       | 99.71% | 95.00% | Yes             | 0        | 0        | 0                  |
| Total                                              |        |        |                 | 289,329  | 578,658  | 2                  |

| Heathrow Terminal 5                                                                                 |                  | No               | Year to date *  |          |           |                    |
|-----------------------------------------------------------------------------------------------------|------------------|------------------|-----------------|----------|-----------|--------------------|
|                                                                                                     | Actual           | Target           | Target achieved | Rebate £ | Rebate £  | Number of failures |
| Departure lounge seat availability                                                                  | 4.0              | 3.8              | Yes             | 0        | 0         | 0                  |
| Cleanliness                                                                                         | 4.2              | 3.9              | Yes             | 0        | 0         | 0                  |
| Wayfinding                                                                                          | 4.2              | 4.0              | Yes             | 0        | 0         | 0                  |
| Flight information                                                                                  | 4.4              | 4.2              | Yes             | 0        | 0         | 0                  |
| Central security queues - Times queue <5 minutes Central security queues - Times queue = 10 minutes | 87.71%<br>98.36% | 95.00%<br>99.00% | No<br>No        | 592,836  | 2,371,344 | 4                  |
| Passenger sensitive equipment (general)                                                             | 99.82%           | 99.00%           | Yes             | 0        | 0         | 0                  |
| Passenger sensitive equipment (priority)                                                            | 99.87%           | 99.00%           | Yes             | 0        | 0         | 0                  |
| Arrivals reclaim (baggage carousels)                                                                | 99.87%           | 99.00%           | Yes             | 0        | 0         | 0                  |
| Stands                                                                                              | 99.79%           | 99.00%           | Yes             | 0        | 0         | 0                  |
| Jetties                                                                                             | 99.68%           | 99.00%           | Yes             | 0        | 0         | 0                  |
| FEGP                                                                                                | 99.36%           | 99.00%           | Yes             | 0        | 0         | 0                  |
| Pre-conditioned air                                                                                 | 99.88%           | 98.00%           | Yes             | N/A      | N/A       | . 0                |
| Stand entry guidance                                                                                | 99.96%           | 99.00%           | Yes             | 0        | 0         | 0                  |
| Transfer search                                                                                     | 96.04%           | 95.00%           | Yes             | 0        | 516,594   | 2                  |
| Staff search                                                                                        | 97.81%           | 95.00%           | Yes             | 0        | 0         | 0                  |
| Control posts search                                                                                | 99.35%           | 95.00%           | Yes             | 0        | 0         | 0                  |
| Pier service                                                                                        | 92.22%           | 95.00%           | No              | 0        | 1,394,526 | 8                  |
| Transit system - % time one car available                                                           | 99.59%           | 99.00%           | Yes             | 0        | O         | 0                  |
| Transit system - % time two cars available                                                          | 97.86%           | 97.00%           | Yes             |          |           |                    |
| Total                                                                                               |                  |                  |                 | 592,836  | 4,282,464 | 14                 |