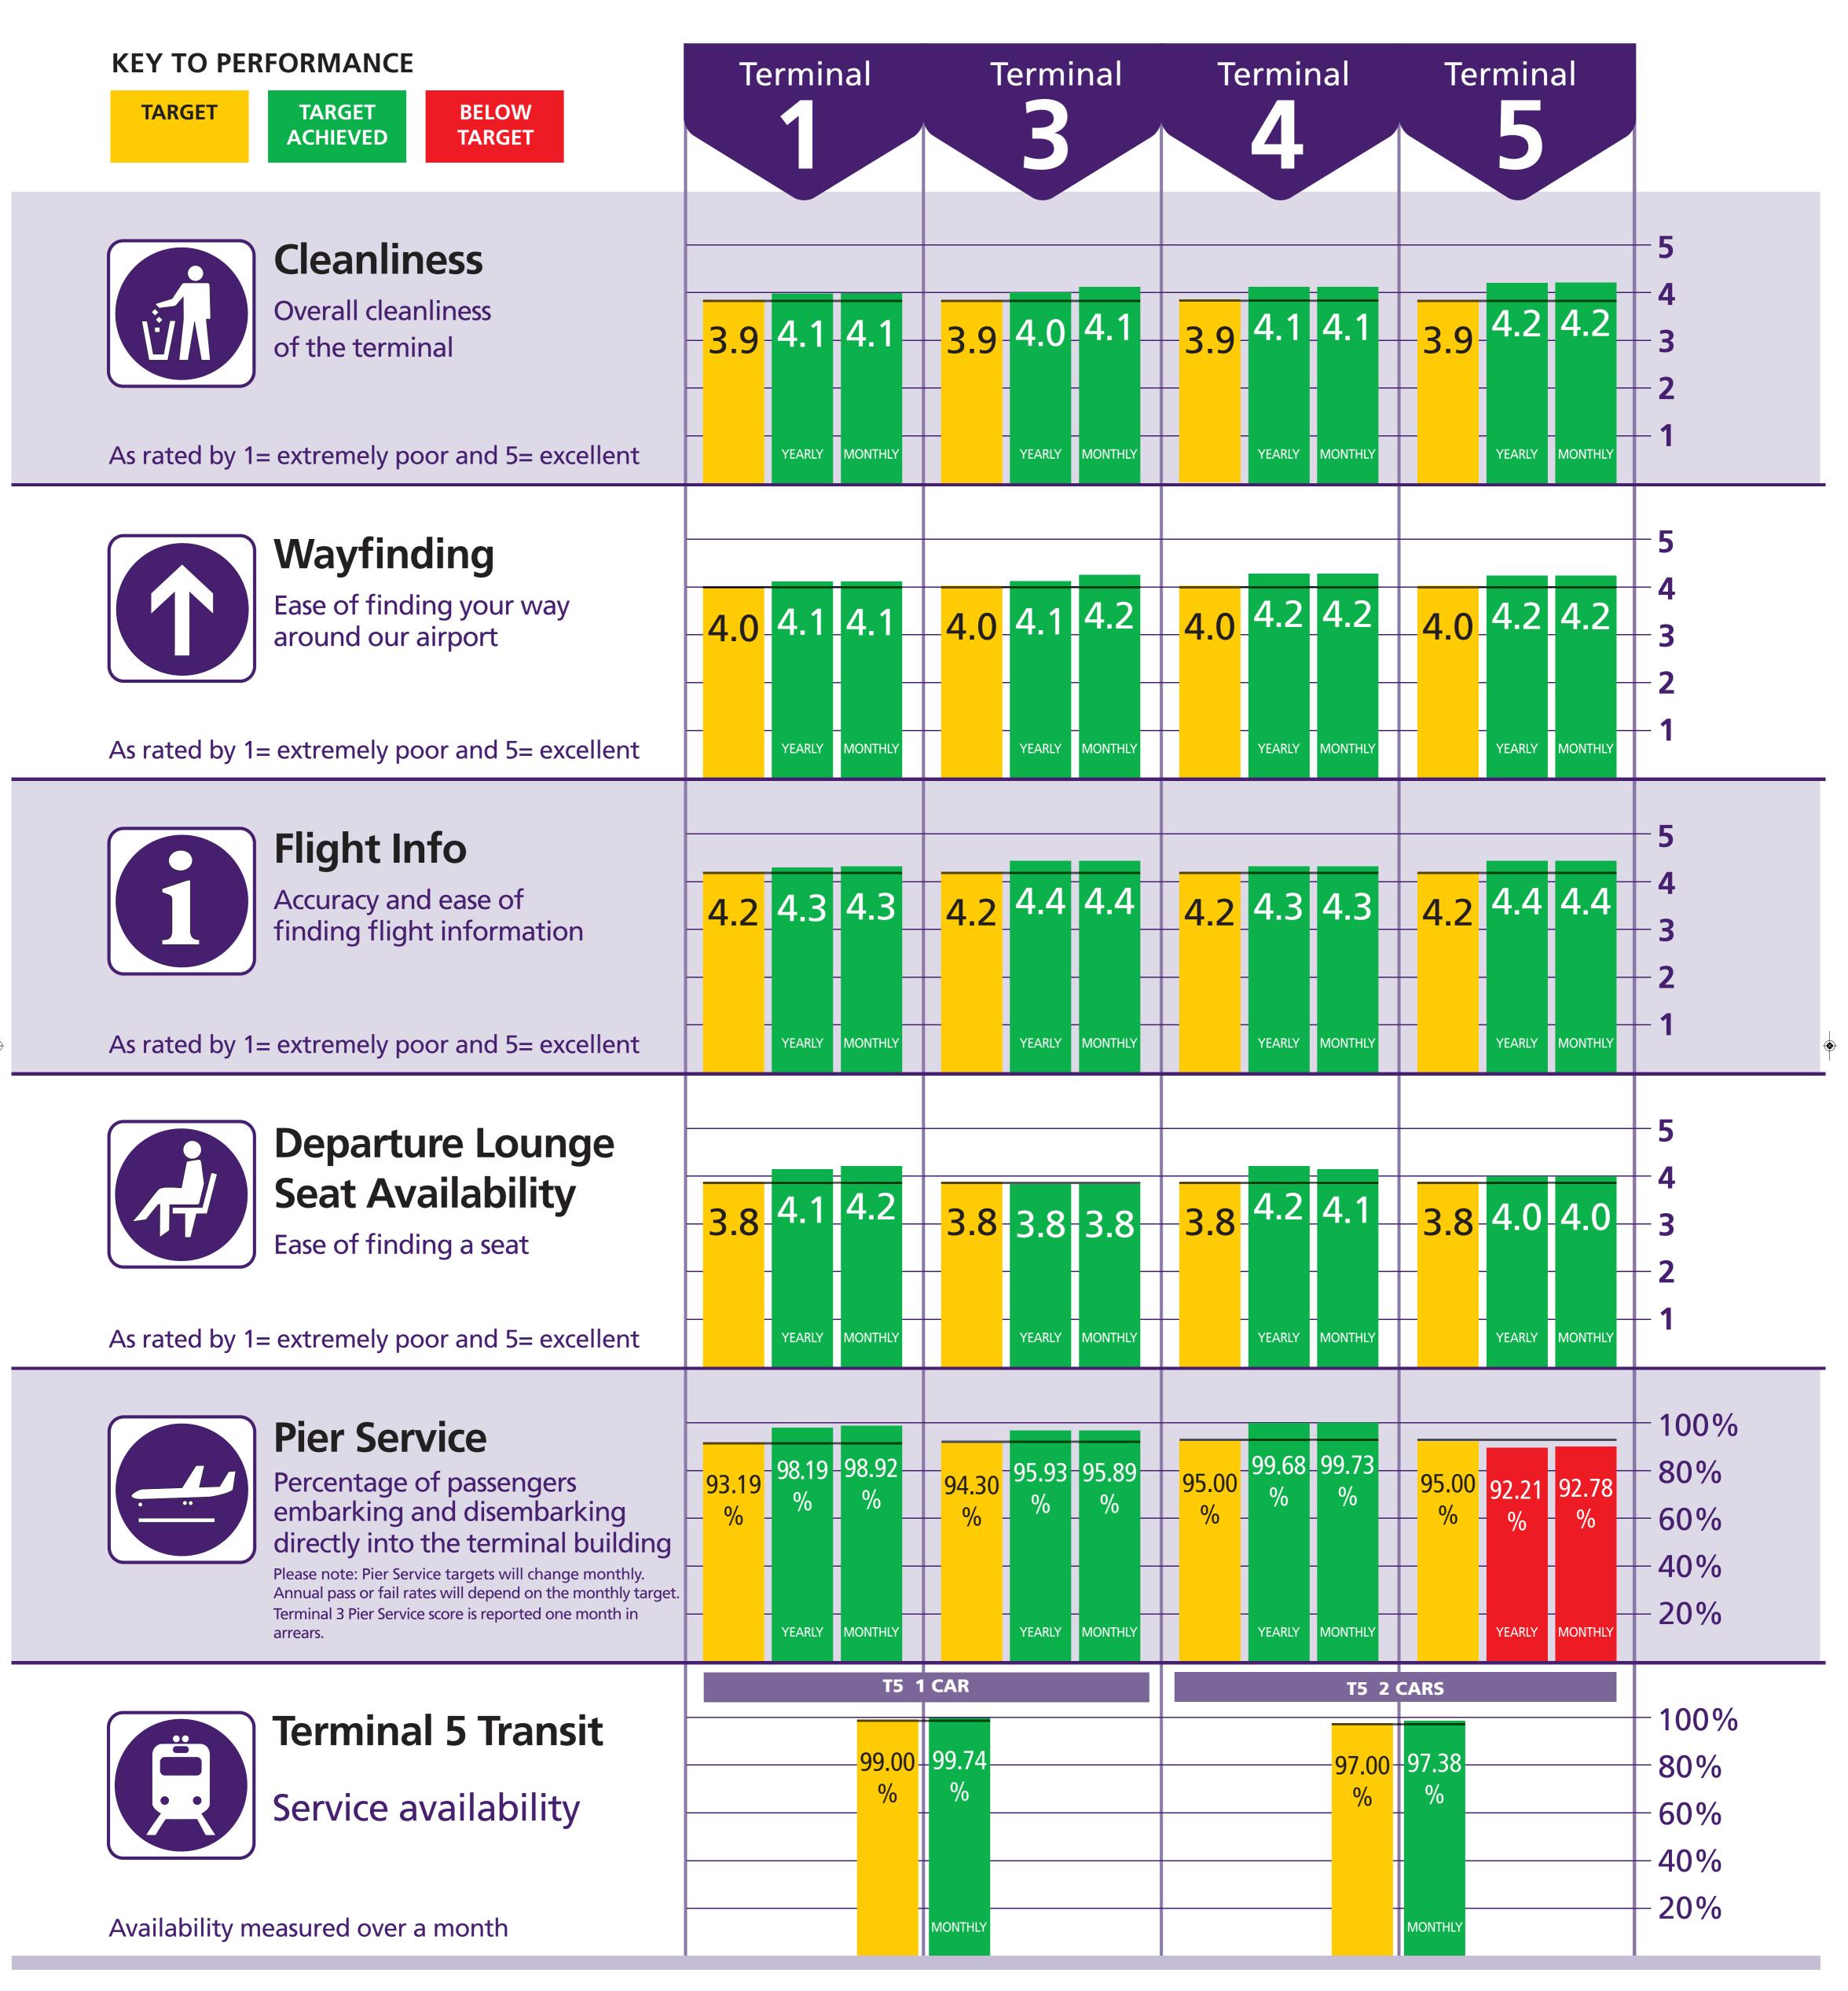

# How are we performing?

SQR-Posters-Oct-2012\_Poster-1\_Layout 1 14/11/2012 11:06 Page 1

# October 2012

We welcome your feedback: heathrowcustomerfeedback@baa.com