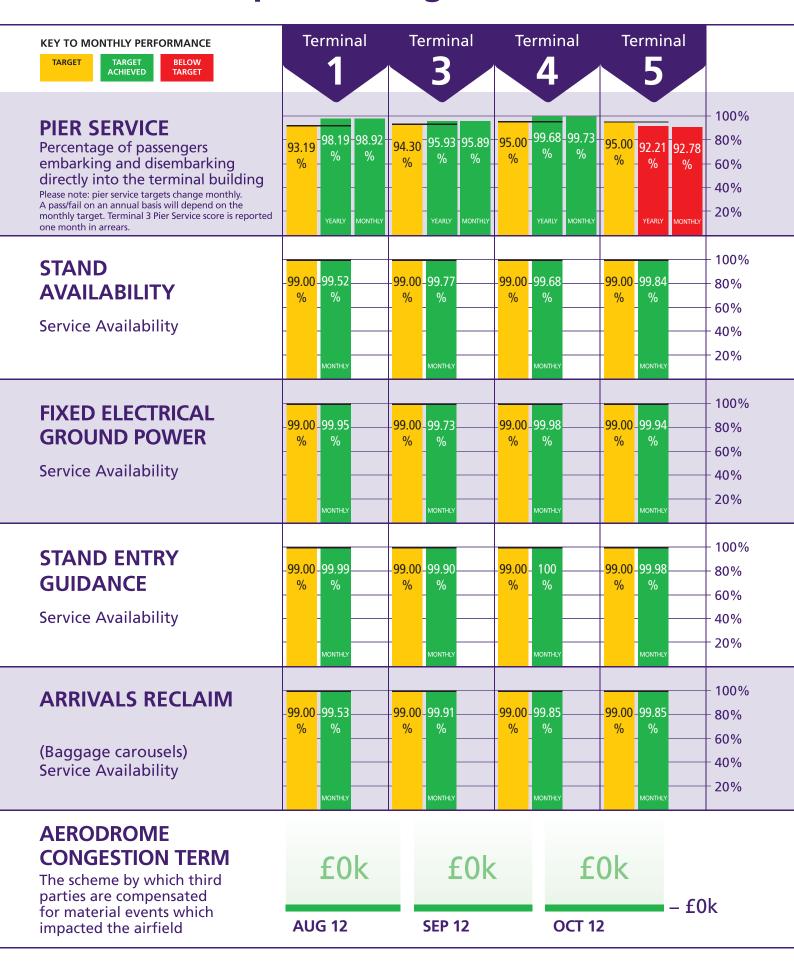

95.89%<br>99.48%<br>92.18%  | 98.92%<br>0.00%<br>99.73%                       |                                      |                                            |                                |                                       |                                        |                                     |                                                |

# How are we performing?

SQR-Posters-Oct-2012\_Poster-1\_Layout 1 14/11/2012 11:06 Page 1

# October 2012



We welcome your feedback: heathrowcustomerfeedback@baa.com



# How are we performing?

SQR-Posters-Oct-2012-Poster-2\_Layout 1 14/11/2012 11:14 Page 1

# October 2012



We welcome your feedback: heathrowcustomerfeedback@baa.com



heathrow.com © Heathrow Airport Limited 2010

# How are we performing?

#### October 2012