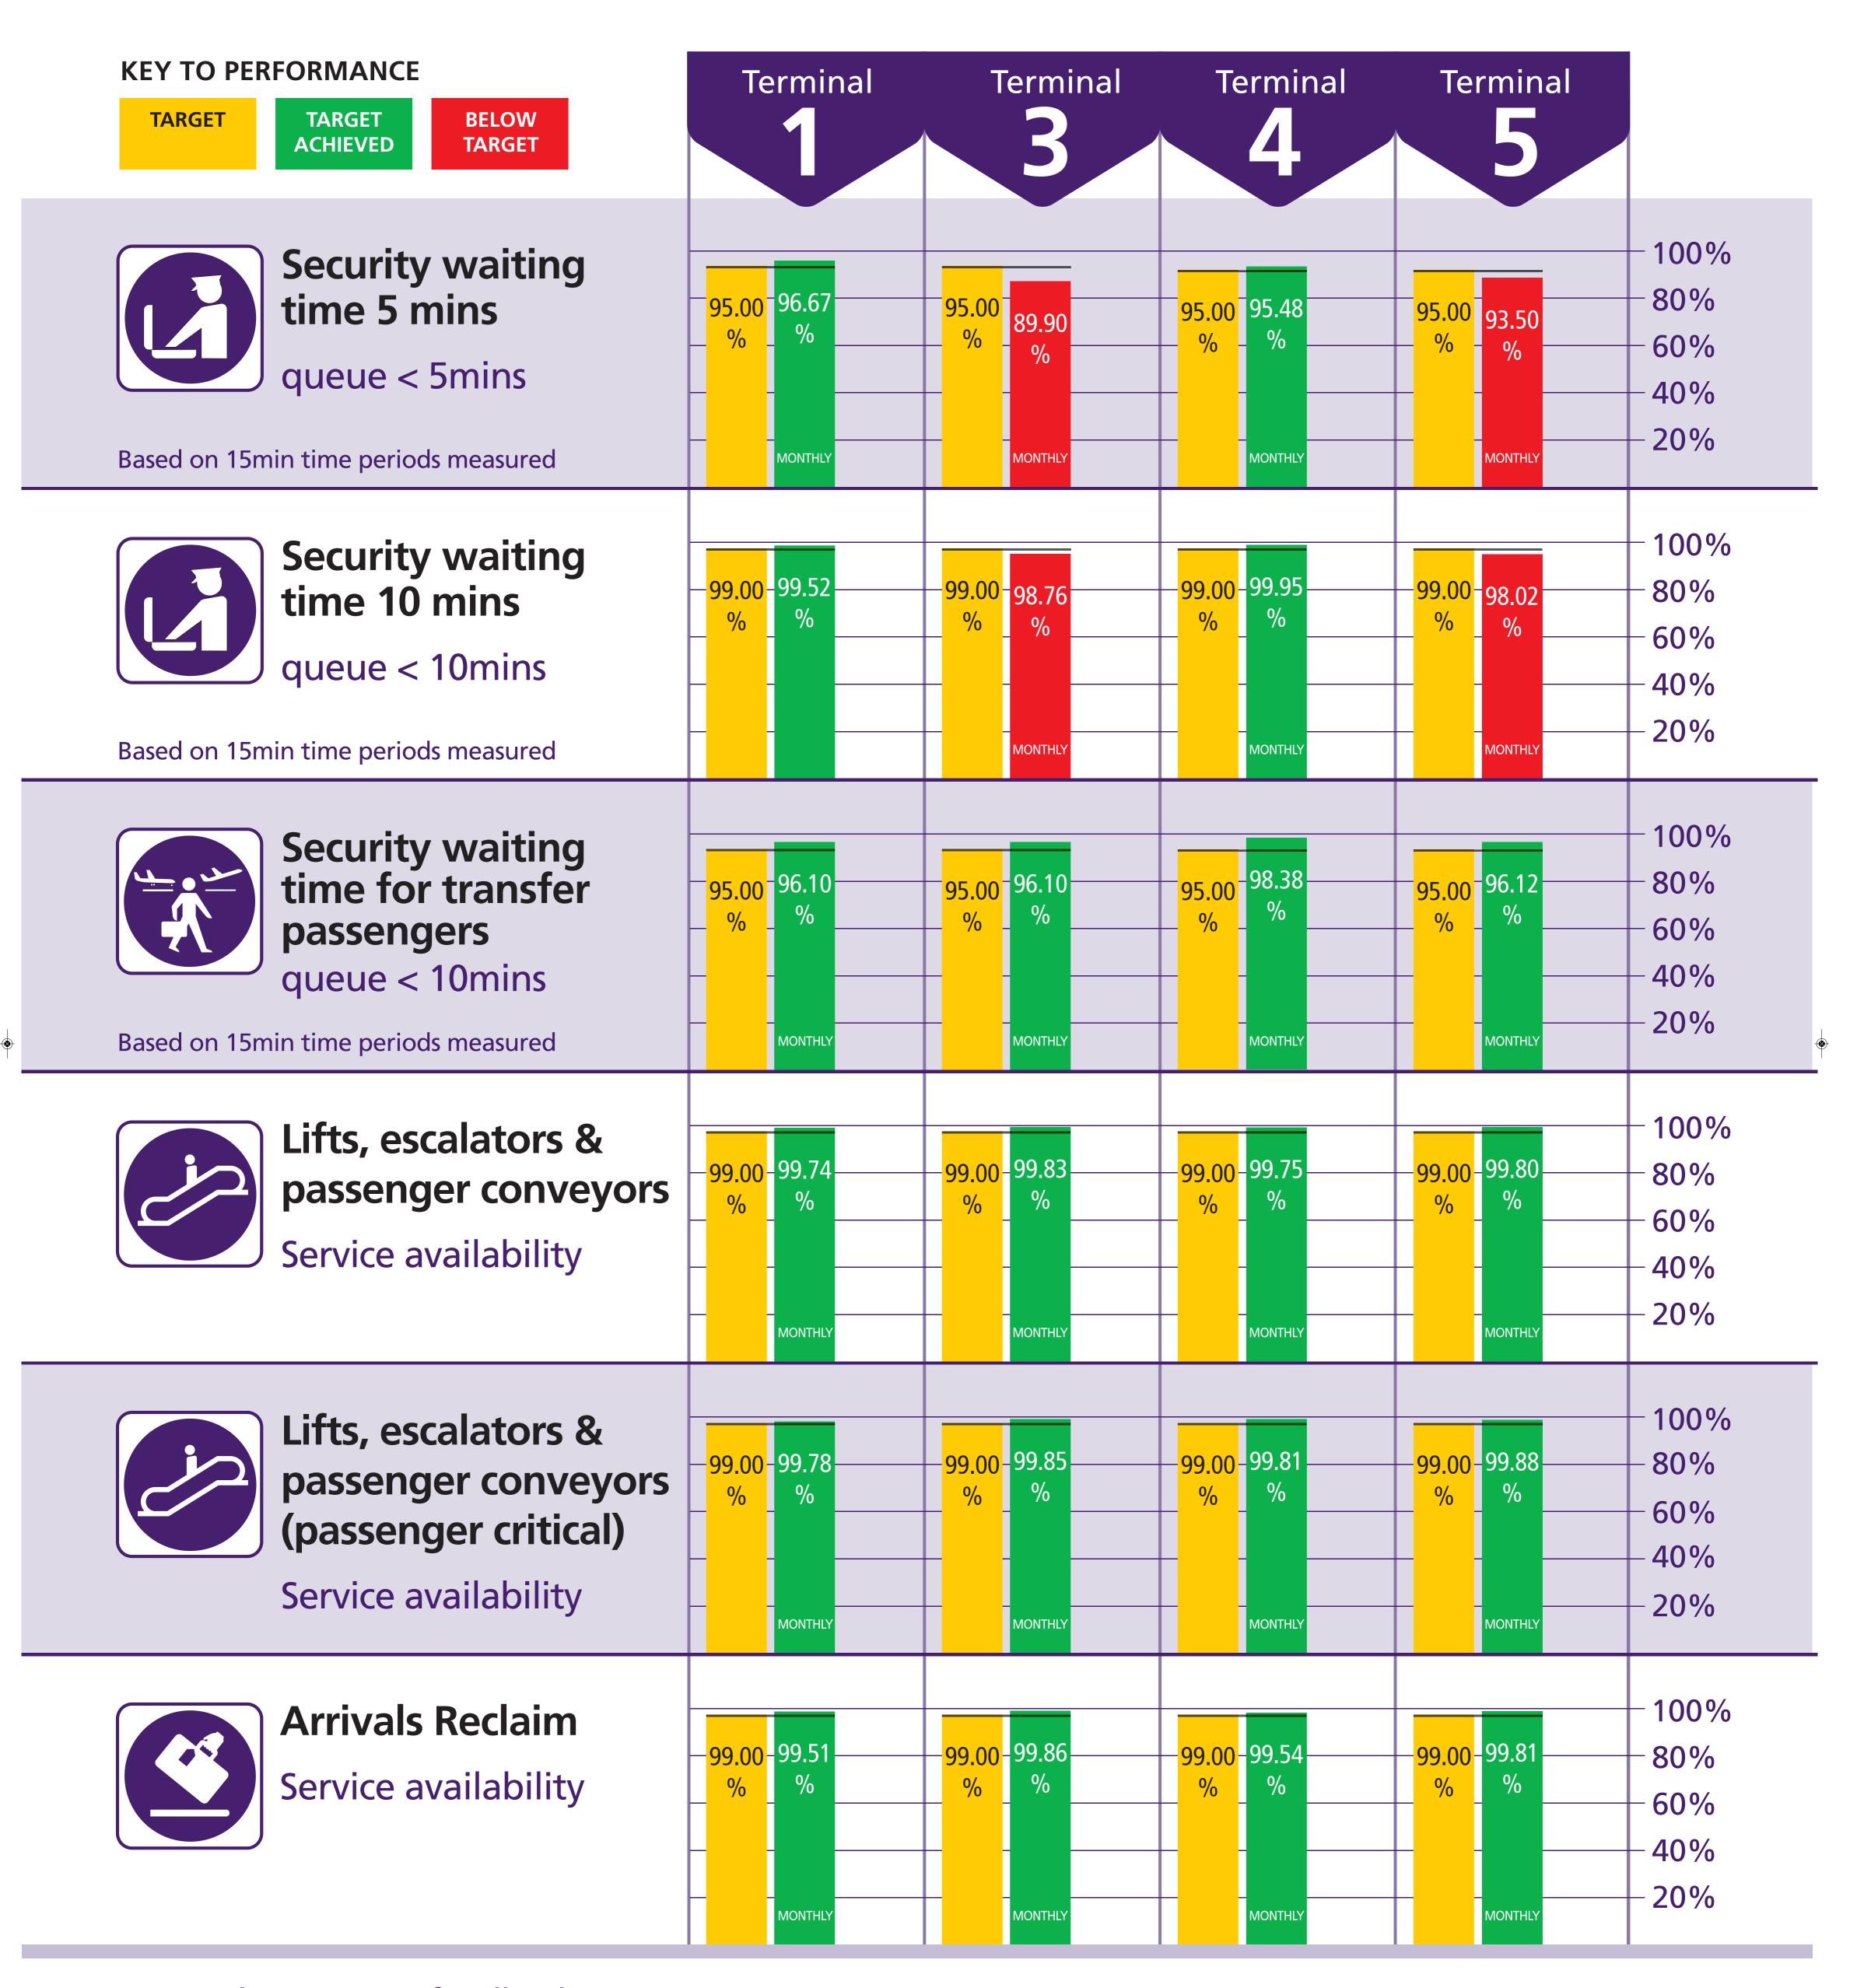

| Heathrow Terminal 1                                |         | Sep    |                 | Year to date * |          |                    |
|----------------------------------------------------|---------|--------|-----------------|----------------|----------|--------------------|
|                                                    | Actual  | Target | Target achieved | Rebate £       | Rebate £ | Number of failures |
| Departure lounge seat availability                 | 4.1     | 3.8    | Yes             | 0              | 0        | 0                  |
| Cleanliness                                        | 4.1     | 3.9    | Yes             | 0              | 0        | 0                  |
| Wayfinding                                         | 4.1     | 4.0    | Yes             | 0              | 0        | 0                  |
| Flight information                                 | 4.3     | 4.2    | Yes             | 0              | 0        | 0                  |
| Central security queues - Times queue <5 minutes   | 96.67%  | 95.00% | Yes             | 0              | _        | 0                  |
| Central security queues - Times queue = 10 minutes | 99.52%  | 99.00% | Yes             | U              | U        |                    |
| Passenger sensitive equipment (general)            | 99.74%  | 99.00% | Yes             | 0              | 0        | 0                  |
| Passenger sensitive equipment (priority)           | 99.78%  | 99.00% | Yes             | 0              | 0        | 0                  |
| Arrivals reclaim (baggage carousels)               | 99.51%  | 99.00% | Yes             | 0              | 0        | 0                  |
| Stands                                             | 99.36%  | 99.00% | Yes             | 0              | 0        | 0                  |
| Jetties                                            | 99.70%  | 99.00% | Yes             | 0              | 0        | 0                  |
| FEGP                                               | 99.94%  | 99.00% | Yes             | 0              | 0        | 0                  |
| Stand entry guidance                               | 100.00% | 99.00% | Yes             | 0              | 0        | 0                  |
| Transfer search                                    | 96.10%  | 95.00% | Yes             | 0              | 0        | 0                  |
| Staff search                                       | 99.81%  | 95.00% | Yes             | 0              | 0        | 0                  |
| Control posts search                               | 98.84%  | 95.00% | Yes             | 0              | 0        | 0                  |
| Pier service                                       | 98.09%  | 93.53% | Yes             | 0              | 0        | 0                  |
| Total                                              |         |        |                 | 0              | 0        | 0                  |

| Heathrow Terminal 3                                |         | Sep    | Year to date *  |          |           |                    |
|----------------------------------------------------|---------|--------|-----------------|----------|-----------|--------------------|
|                                                    | Actual  | Target | Target achieved | Rebate £ | Rebate £  | Number of failures |
| Departure lounge seat availability                 | 3.7     | 3.8    | No              | 245,170  | 1,471,020 | 6                  |
| Cleanliness                                        | 4.0     | 3.9    | Yes             | 0        | 0         | 0                  |
| Wayfinding                                         | 4.1     | 4.0    | Yes             | 0        | 0         | 0                  |
| Flight information                                 | 4.3     | 4.2    | Yes             | 0        | 0         | 0                  |
| Central security queues - Times queue <5 minutes   | 89.90%  | 95.00% | No              | E04 0EE  | E04 0EE   | 4                  |
| Central security queues - Times queue = 10 minutes | 98.76%  | 99.00% | No              | 524,255  | 524,255   | 1                  |
| Passenger sensitive equipment (general)            | 99.83%  | 99.00% | Yes             | 0        | 0         | 0                  |
| Passenger sensitive equipment (priority)           | 99.85%  | 99.00% | Yes             | 0        | 0         | 0                  |
| Arrivals reclaim (baggage carousels)               | 99.86%  | 99.00% | Yes             | 0        | 0         | 0                  |
| Stands                                             | 99.79%  | 99.00% | Yes             | 0        | 0         | 0                  |
| Jetties                                            | 99.81%  | 99.00% | Yes             | 0        | 0         | 0                  |
| FEGP                                               | 99.75%  | 99.00% | Yes             | 0        | 0         | 0                  |
| Pre-conditioned air                                | 99.71%  | 98.00% | Yes             | N/A      | N/A       | 0                  |
| Stand entry guidance                               | 99.97%  | 99.00% | Yes             | 0        | 0         | 0                  |
| Transfer search                                    | 96.10%  | 95.00% | Yes             | 0        | 0         | 0                  |
| Staff search                                       | 100.00% | 95.00% | Yes             | 0        | 0         | 0                  |
| Control posts search                               | 98.84%  | 95.00% | Yes             | 0        | 0         | 0                  |
| Pier service +                                     | 95.97%  | 94.00% | Yes             | 0        | 0         | 0                  |
|                                                    |         |        |                 | 769,425  | 1,995,275 | 7                  |

| Heathrow Terminal 4                                |        | Se     | Year to date *  |          |          |                    |
|----------------------------------------------------|--------|--------|-----------------|----------|----------|--------------------|
|                                                    | Actual | Target | Target achieved | Rebate £ | Rebate £ | Number of failures |
| Departure lounge seat availability                 | 4.2    | 3.8    | Yes             | 0        | C        | 0                  |
| Cleanliness                                        | 4.1    | 3.9    | Yes             | 0        | C        | 0                  |
| Wayfinding                                         | 4.2    | 4.0    | Yes             | 0        | C        | 0                  |
| Flight information                                 | 4.3    | 4.2    | Yes             | 0        | C        | 0                  |
| Central security queues - Times queue <5 minutes   | 95.48% | 95.00% | Yes             | 0        |          |                    |
| Central security queues - Times queue = 10 minutes | 99.95% | 99.00% | Yes             | U        |          | 'l                 |
| Passenger sensitive equipment (general)            | 99.75% | 99.00% | Yes             | 0        | C        | 0                  |
| Passenger sensitive equipment (priority)           | 99.81% | 99.00% | Yes             | 0        | C        | 0                  |
| Arrivals reclaim (baggage carousels)               | 99.54% | 99.00% | Yes             | 0        | C        | 0                  |
| Stands                                             | 99.74% | 99.00% | Yes             | 0        | C        | 0                  |
| Jetties                                            | 99.56% | 99.00% | Yes             | 0        | C        | 0                  |
| FEGP                                               | 99.70% | 99.00% | Yes             | 0        | C        | 0                  |
| Stand entry guidance                               | 99.99% | 99.00% | Yes             | 0        | C        | 0                  |
| Transfer search                                    | 98.38% | 95.00% | Yes             | 0        | C        | 0                  |
| Staff search                                       | 97.83% | 95.00% | Yes             | 0        | C        | 0                  |
| Control posts search                               | 98.84% | 95.00% | Yes             | 0        | C        | 0                  |
| Pier service                                       | 99.58% | 95.00% | Yes             | 0        | C        | 0                  |
| Total                                              |        |        |                 | 0        | 0        | 0                  |

| Heathrow Terminal 5                                |        | Se     | Year to date *  |          |           |                    |
|----------------------------------------------------|--------|--------|-----------------|----------|-----------|--------------------|
|                                                    | Actual | Target | Target achieved | Rebate £ | Rebate £  | Number of failures |
| Departure lounge seat availability                 | 4.0    | 3.8    | Yes             | 0        | C         | 0                  |
| Cleanliness                                        | 4.2    | 3.9    | Yes             | 0        | C         | 0                  |
| Wayfinding                                         | 4.2    | 4.0    | Yes             | 0        | C         | 0                  |
| Flight information                                 | 4.4    | 4.2    | Yes             | 0        | C         | 0                  |
| Central security queues - Times queue <5 minutes   | 93.50% | 95.00% | No              | 592,836  | 1,185,672 |                    |
| Central security queues - Times queue = 10 minutes | 98.02% | 99.00% | No              | 392,030  | 1,100,072 |                    |
| Passenger sensitive equipment (general)            | 99.80% | 99.00% | Yes             | 0        | C         | 0                  |
| Passenger sensitive equipment (priority)           | 99.88% | 99.00% | Yes             | 0        | C         | 0                  |
| Arrivals reclaim (baggage carousels)               | 99.81% | 99.00% | Yes             | 0        | C         | 0                  |
| Stands                                             | 99.78% | 99.00% | Yes             | 0        | C         | 0                  |
| Jetties                                            | 99.74% | 99.00% | Yes             | 0        | C         | 0                  |
| FEGP                                               | 99.82% | 99.00% | Yes             | 0        | C         | 0                  |
| Pre-conditioned air                                | 99.47% | 98.00% | Yes             | N/A      | N/A       | 0                  |
| Stand entry guidance                               | 99.99% | 99.00% | Yes             | 0        | C         | 0                  |
| Transfer search                                    | 96.12% | 95.00% | Yes             | 0        | 258,297   | 1                  |
| Staff search                                       | 96.77% | 95.00% | Yes             | 0        | C         | 0                  |
| Control posts search                               | 98.84% | 95.00% | Yes             | 0        | C         | 0                  |
| Pier service                                       | 92.21% | 95.00% | No              | 232,421  | 1,394,526 | 6                  |
| Transit system - % time one car available          | 99.87% | 99.00% | Yes             | 0        | C         | 0                  |
| Transit system - % time two cars available         | 99.06% | 97.00% | Yes             |          |           |                    |
| Total                                              |        |        |                 | 825,257  | 2,838,495 | 9                  |