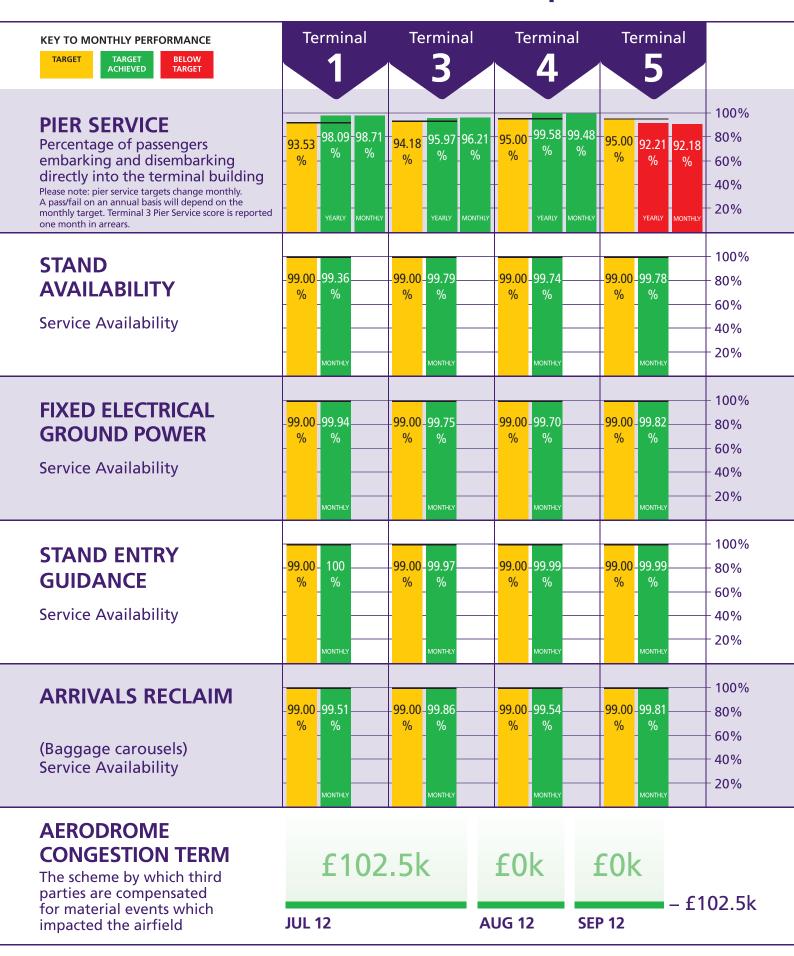

| Heathrow Terminal 1                                |         | Sep    |                 | Year to date * |          |                    |
|----------------------------------------------------|---------|--------|-----------------|----------------|----------|--------------------|
|                                                    | Actual  | Target | Target achieved | Rebate £       | Rebate £ | Number of failures |
| Departure lounge seat availability                 | 4.1     | 3.8    | Yes             | 0              | 0        | 0                  |
| Cleanliness                                        | 4.1     | 3.9    | Yes             | 0              | 0        | 0                  |
| Wayfinding                                         | 4.1     | 4.0    | Yes             | 0              | 0        | 0                  |
| Flight information                                 | 4.3     | 4.2    | Yes             | 0              | 0        | 0                  |
| Central security queues - Times queue <5 minutes   | 96.67%  | 95.00% | Yes             | 0              | _        | 0                  |
| Central security queues - Times queue = 10 minutes | 99.52%  | 99.00% | Yes             | U              | U        |                    |
| Passenger sensitive equipment (general)            | 99.74%  | 99.00% | Yes             | 0              | 0        | 0                  |
| Passenger sensitive equipment (priority)           | 99.78%  | 99.00% | Yes             | 0              | 0        | 0                  |
| Arrivals reclaim (baggage carousels)               | 99.51%  | 99.00% | Yes             | 0              | 0        | 0                  |
| Stands                                             | 99.36%  | 99.00% | Yes             | 0              | 0        | 0                  |
| Jetties                                            | 99.70%  | 99.00% | Yes             | 0              | 0        | 0                  |
| FEGP                                               | 99.94%  | 99.00% | Yes             | 0              | 0        | 0                  |
| Stand entry guidance                               | 100.00% | 99.00% | Yes             | 0              | 0        | 0                  |
| Transfer search                                    | 96.10%  | 95.00% | Yes             | 0              | 0        | 0                  |
| Staff search                                       | 99.81%  | 95.00% | Yes             | 0              | 0        | 0                  |
| Control posts search                               | 98.84%  | 95.00% | Yes             | 0              | 0        | 0                  |
| Pier service                                       | 98.09%  | 93.53% | Yes             | 0              | 0        | 0                  |
| Total                                              |         |        |                 | 0              | 0        | 0                  |

| Heathrow Terminal 3                                |         | Sep    | Year to date *  |          |           |                    |
|----------------------------------------------------|---------|--------|-----------------|----------|-----------|--------------------|
|                                                    | Actual  | Target | Target achieved | Rebate £ | Rebate £  | Number of failures |
| Departure lounge seat availability                 | 3.7     | 3.8    | No              | 245,170  | 1,471,020 | 6                  |
| Cleanliness                                        | 4.0     | 3.9    | Yes             | 0        | 0         | 0                  |
| Wayfinding                                         | 4.1     | 4.0    | Yes             | 0        | 0         | 0                  |
| Flight information                                 | 4.3     | 4.2    | Yes             | 0        | 0         | 0                  |
| Central security queues - Times queue <5 minutes   | 89.90%  | 95.00% | No              | E04 0EE  | E04 0EE   | 4                  |
| Central security queues - Times queue = 10 minutes | 98.76%  | 99.00% | No              | 524,255  | 524,255   | 1                  |
| Passenger sensitive equipment (general)            | 99.83%  | 99.00% | Yes             | 0        | 0         | 0                  |
| Passenger sensitive equipment (priority)           | 99.85%  | 99.00% | Yes             | 0        | 0         | 0                  |
| Arrivals reclaim (baggage carousels)               | 99.86%  | 99.00% | Yes             | 0        | 0         | 0                  |
| Stands                                             | 99.79%  | 99.00% | Yes             | 0        | 0         | 0                  |
| Jetties                                            | 99.81%  | 99.00% | Yes             | 0        | 0         | 0                  |
| FEGP                                               | 99.75%  | 99.00% | Yes             | 0        | 0         | 0                  |
| Pre-conditioned air                                | 99.71%  | 98.00% | Yes             | N/A      | N/A       | 0                  |
| Stand entry guidance                               | 99.97%  | 99.00% | Yes             | 0        | 0         | 0                  |
| Transfer search                                    | 96.10%  | 95.00% | Yes             | 0        | 0         | 0                  |
| Staff search                                       | 100.00% | 95.00% | Yes             | 0        | 0         | 0                  |
| Control posts search                               | 98.84%  | 95.00% | Yes             | 0        | 0         | 0                  |
| Pier service +                                     | 95.97%  | 94.00% | Yes             | 0        | 0         | 0                  |
|                                                    |         |        |                 | 769,425  | 1,995,275 | 7                  |

PIER SERVICE: Following discussion and agreement with airlines, a revised methodology for the calculation of the pier service percentage in Terminal 3 was implemented in November 2010. The revision applies from February 2009 onwards. Results reported as a fail in prior months are now reported as target achieved.

| Heathrow Terminal 4                                |        | Se     | Year to date *  |          |          |                    |
|----------------------------------------------------|--------|--------|-----------------|----------|----------|--------------------|
|                                                    | Actual | Target | Target achieved | Rebate £ | Rebate £ | Number of failures |
| Departure lounge seat availability                 | 4.2    | 3.8    | Yes             | 0        | C        | 0                  |
| Cleanliness                                        | 4.1    | 3.9    | Yes             | 0        | C        | 0                  |
| Wayfinding                                         | 4.2    | 4.0    | Yes             | 0        | C        | 0                  |
| Flight information                                 | 4.3    | 4.2    | Yes             | 0        | C        | 0                  |
| Central security queues - Times queue <5 minutes   | 95.48% | 95.00% | Yes             | 0        |          |                    |
| Central security queues - Times queue = 10 minutes | 99.95% | 99.00% | Yes             | U        |          | 'l                 |
| Passenger sensitive equipment (general)            | 99.75% | 99.00% | Yes             | 0        | C        | 0                  |
| Passenger sensitive equipment (priority)           | 99.81% | 99.00% | Yes             | 0        | C        | 0                  |
| Arrivals reclaim (baggage carousels)               | 99.54% | 99.00% | Yes             | 0        | C        | 0                  |
| Stands                                             | 99.74% | 99.00% | Yes             | 0        | C        | 0                  |
| Jetties                                            | 99.56% | 99.00% | Yes             | 0        | C        | 0                  |
| FEGP                                               | 99.70% | 99.00% | Yes             | 0        | C        | 0                  |
| Stand entry guidance                               | 99.99% | 99.00% | Yes             | 0        | C        | 0                  |
| Transfer search                                    | 98.38% | 95.00% | Yes             | 0        | C        | 0                  |
| Staff search                                       | 97.83% | 95.00% | Yes             | 0        | C        | 0                  |
| Control posts search                               | 98.84% | 95.00% | Yes             | 0        | C        | 0                  |
| Pier service                                       | 99.58% | 95.00% | Yes             | 0        | C        | 0                  |
| Total                                              |        |        |                 | 0        | 0        | 0                  |

| Heathrow Terminal 5                                |        | Se     | Year to date *  |          |           |                    |
|----------------------------------------------------|--------|--------|-----------------|----------|-----------|--------------------|
|                                                    | Actual | Target | Target achieved | Rebate £ | Rebate £  | Number of failures |
| Departure lounge seat availability                 | 4.0    | 3.8    | Yes             | 0        | C         | 0                  |
| Cleanliness                                        | 4.2    | 3.9    | Yes             | 0        | C         | 0                  |
| Wayfinding                                         | 4.2    | 4.0    | Yes             | 0        | C         | 0                  |
| Flight information                                 | 4.4    | 4.2    | Yes             | 0        | C         | 0                  |
| Central security queues - Times queue <5 minutes   | 93.50% | 95.00% | No              | 592,836  | 1,185,672 |                    |
| Central security queues - Times queue = 10 minutes | 98.02% | 99.00% | No              | 392,030  | 1,100,072 |                    |
| Passenger sensitive equipment (general)            | 99.80% | 99.00% | Yes             | 0        | C         | 0                  |
| Passenger sensitive equipment (priority)           | 99.88% | 99.00% | Yes             | 0        | C         | 0                  |
| Arrivals reclaim (baggage carousels)               | 99.81% | 99.00% | Yes             | 0        | C         | 0                  |
| Stands                                             | 99.78% | 99.00% | Yes             | 0        | C         | 0                  |
| Jetties                                            | 99.74% | 99.00% | Yes             | 0        | C         | 0                  |
| FEGP                                               | 99.82% | 99.00% | Yes             | 0        | C         | 0                  |
| Pre-conditioned air                                | 99.47% | 98.00% | Yes             | N/A      | N/A       | 0                  |
| Stand entry guidance                               | 99.99% | 99.00% | Yes             | 0        | C         | 0                  |
| Transfer search                                    | 96.12% | 95.00% | Yes             | 0        | 258,297   | 1                  |
| Staff search                                       | 96.77% | 95.00% | Yes             | 0        | C         | 0                  |
| Control posts search                               | 98.84% | 95.00% | Yes             | 0        | C         | 0                  |
| Pier service                                       | 92.21% | 95.00% | No              | 232,421  | 1,394,526 | 6                  |
| Transit system - % time one car available          | 99.87% | 99.00% | Yes             | 0        | C         | 0                  |
| Transit system - % time two cars available         | 99.06% | 97.00% | Yes             |          |           |                    |
| Total                                              |        |        |                 | 825,257  | 2,838,495 | 9                  |

| Aerodrome Congestion Term | Sep           | <b>)</b> -12 | Year to date * |                   |  |  |
|---------------------------|---------------|--------------|----------------|-------------------|--|--|
|                           | Rebate<br>due | Rebate 9     | Rebate £       | Number of rebates |  |  |
| Aerodrome Congestion Term | No            | 0            | 102,523        | 1                 |  |  |
| Total                     |               |              | 102,523        | 1                 |  |  |