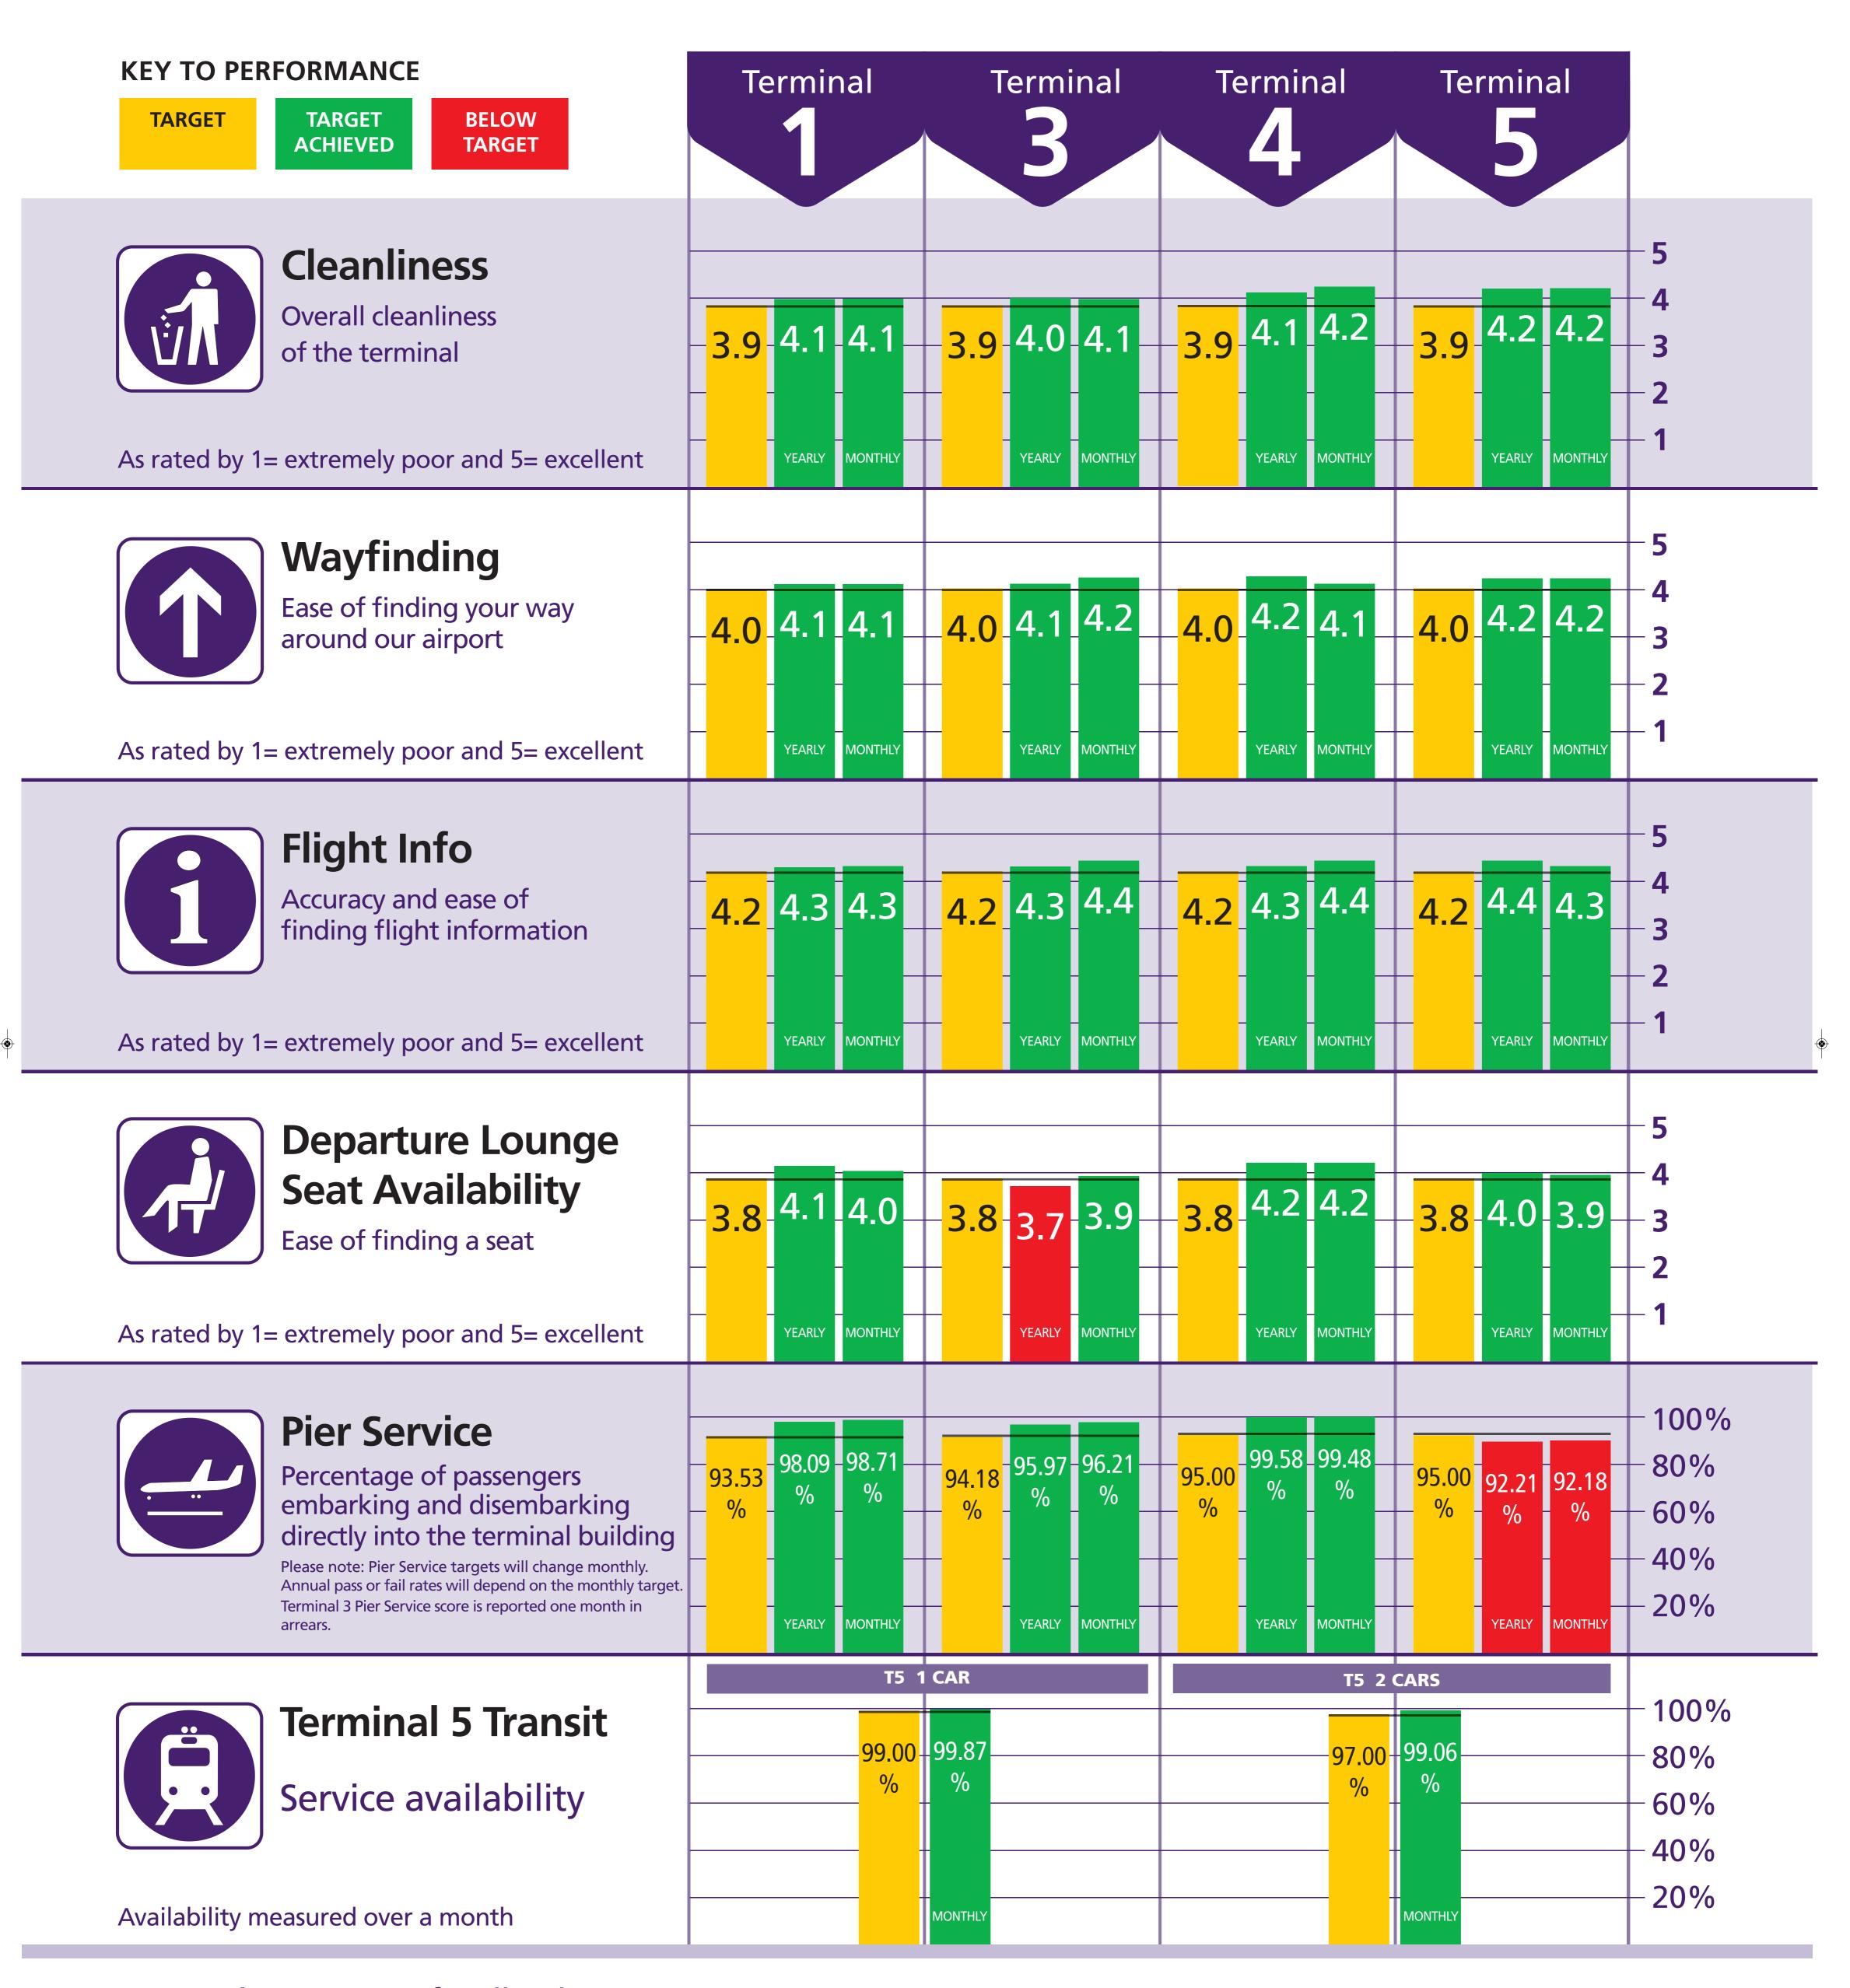

| Heathrow Terminal 1                                |         | Sep    |                 | Year to date * |          |                    |
|----------------------------------------------------|---------|--------|-----------------|----------------|----------|--------------------|
|                                                    | Actual  | Target | Target achieved | Rebate £       | Rebate £ | Number of failures |
| Departure lounge seat availability                 | 4.1     | 3.8    | Yes             | 0              | 0        | 0                  |
| Cleanliness                                        | 4.1     | 3.9    | Yes             | 0              | 0        | 0                  |
| Wayfinding                                         | 4.1     | 4.0    | Yes             | 0              | 0        | 0                  |
| Flight information                                 | 4.3     | 4.2    | Yes             | 0              | 0        | 0                  |
| Central security queues - Times queue <5 minutes   | 96.67%  | 95.00% | Yes             | 0              | _        | 0                  |
| Central security queues - Times queue = 10 minutes | 99.52%  | 99.00% | Yes             | U              | U        |                    |
| Passenger sensitive equipment (general)            | 99.74%  | 99.00% | Yes             | 0              | 0        | 0                  |
| Passenger sensitive equipment (priority)           | 99.78%  | 99.00% | Yes             | 0              | 0        | 0                  |
| Arrivals reclaim (baggage carousels)               | 99.51%  | 99.00% | Yes             | 0              | 0        | 0                  |
| Stands                                             | 99.36%  | 99.00% | Yes             | 0              | 0        | 0                  |
| Jetties                                            | 99.70%  | 99.00% | Yes             | 0              | 0        | 0                  |
| FEGP                                               | 99.94%  | 99.00% | Yes             | 0              | 0        | 0                  |
| Stand entry guidance                               | 100.00% | 99.00% | Yes             | 0              | 0        | 0                  |
| Transfer search                                    | 96.10%  | 95.00% | Yes             | 0              | 0        | 0                  |
| Staff search                                       | 99.81%  | 95.00% | Yes             | 0              | 0        | 0                  |
| Control posts search                               | 98.84%  | 95.00% | Yes             | 0              | 0        | 0                  |
| Pier service                                       | 98.09%  | 93.53% | Yes             | 0              | 0        | 0                  |
| Total                                              |         |        |                 | 0              | 0        | 0                  |

| Heathrow Terminal 3                                |         | Sep    | Year to date *  |          |           |                    |
|----------------------------------------------------|---------|--------|-----------------|----------|-----------|--------------------|
|                                                    | Actual  | Target | Target achieved | Rebate £ | Rebate £  | Number of failures |
| Departure lounge seat availability                 | 3.7     | 3.8    | No              | 245,170  | 1,471,020 | 6                  |
| Cleanliness                                        | 4.0     | 3.9    | Yes             | 0        | 0         | 0                  |
| Wayfinding                                         | 4.1     | 4.0    | Yes             | 0        | 0         | 0                  |
| Flight information                                 | 4.3     | 4.2    | Yes             | 0        | 0         | 0                  |
| Central security queues - Times queue <5 minutes   | 89.90%  | 95.00% | No              | E04 0EE  | E04 0EE   | 4                  |
| Central security queues - Times queue = 10 minutes | 98.76%  | 99.00% | No              | 524,255  | 524,255   | 1                  |
| Passenger sensitive equipment (general)            | 99.83%  | 99.00% | Yes             | 0        | 0         | 0                  |
| Passenger sensitive equipment (priority)           | 99.85%  | 99.00% | Yes             | 0        | 0         | 0                  |
| Arrivals reclaim (baggage carousels)               | 99.86%  | 99.00% | Yes             | 0        | 0         | 0                  |
| Stands                                             | 99.79%  | 99.00% | Yes             | 0        | 0         | 0                  |
| Jetties                                            | 99.81%  | 99.00% | Yes             | 0        | 0         | 0                  |
| FEGP                                               | 99.75%  | 99.00% | Yes             | 0        | 0         | 0                  |
| Pre-conditioned air                                | 99.71%  | 98.00% | Yes             | N/A      | N/A       | 0                  |
| Stand entry guidance                               | 99.97%  | 99.00% | Yes             | 0        | 0         | 0                  |
| Transfer search                                    | 96.10%  | 95.00% | Yes             | 0        | 0         | 0                  |
| Staff search                                       | 100.00% | 95.00% | Yes             | 0        | 0         | 0                  |
| Control posts search                               | 98.84%  | 95.00% | Yes             | 0        | 0         | 0                  |
| Pier service +                                     | 95.97%  | 94.00% | Yes             | 0        | 0         | 0                  |
|                                                    |         |        |                 | 769,425  | 1,995,275 | 7                  |

| Heathrow Terminal 4                                |        | Se     | Year to date *  |          |          |                    |
|----------------------------------------------------|--------|--------|-----------------|----------|----------|--------------------|
|                                                    | Actual | Target | Target achieved | Rebate £ | Rebate £ | Number of failures |
| Departure lounge seat availability                 | 4.2    | 3.8    | Yes             | 0        | C        | 0                  |
| Cleanliness                                        | 4.1    | 3.9    | Yes             | 0        | C        | 0                  |
| Wayfinding                                         | 4.2    | 4.0    | Yes             | 0        | C        | 0                  |
| Flight information                                 | 4.3    | 4.2    | Yes             | 0        | C        | 0                  |
| Central security queues - Times queue <5 minutes   | 95.48% | 95.00% | Yes             | 0        |          |                    |
| Central security queues - Times queue = 10 minutes | 99.95% | 99.00% | Yes             | U        |          | 'l                 |
| Passenger sensitive equipment (general)            | 99.75% | 99.00% | Yes             | 0        | C        | 0                  |
| Passenger sensitive equipment (priority)           | 99.81% | 99.00% | Yes             | 0        | C        | 0                  |
| Arrivals reclaim (baggage carousels)               | 99.54% | 99.00% | Yes             | 0        | C        | 0                  |
| Stands                                             | 99.74% | 99.00% | Yes             | 0        | C        | 0                  |
| Jetties                                            | 99.56% | 99.00% | Yes             | 0        | C        | 0                  |
| FEGP                                               | 99.70% | 99.00% | Yes             | 0        | C        | 0                  |
| Stand entry guidance                               | 99.99% | 99.00% | Yes             | 0        | C        | 0                  |
| Transfer search                                    | 98.38% | 95.00% | Yes             | 0        | C        | 0                  |
| Staff search                                       | 97.83% | 95.00% | Yes             | 0        | C        | 0                  |
| Control posts search                               | 98.84% | 95.00% | Yes             | 0        | C        | 0                  |
| Pier service                                       | 99.58% | 95.00% | Yes             | 0        | C        | 0                  |
| Total                                              |        |        |                 | 0        | 0        | 0                  |

| Heathrow Terminal 5                                |        | Se     | Year to date *  |          |           |                    |
|----------------------------------------------------|--------|--------|-----------------|----------|-----------|--------------------|
|                                                    | Actual | Target | Target achieved | Rebate £ | Rebate £  | Number of failures |
| Departure lounge seat availability                 | 4.0    | 3.8    | Yes             | 0        | C         | 0                  |
| Cleanliness                                        | 4.2    | 3.9    | Yes             | 0        | C         | 0                  |
| Wayfinding                                         | 4.2    | 4.0    | Yes             | 0        | C         | 0                  |
| Flight information                                 | 4.4    | 4.2    | Yes             | 0        | C         | 0                  |
| Central security queues - Times queue <5 minutes   | 93.50% | 95.00% | No              | 592,836  | 1,185,672 |                    |
| Central security queues - Times queue = 10 minutes | 98.02% | 99.00% | No              | 392,030  | 1,100,072 |                    |
| Passenger sensitive equipment (general)            | 99.80% | 99.00% | Yes             | 0        | C         | 0                  |
| Passenger sensitive equipment (priority)           | 99.88% | 99.00% | Yes             | 0        | C         | 0                  |
| Arrivals reclaim (baggage carousels)               | 99.81% | 99.00% | Yes             | 0        | C         | 0                  |
| Stands                                             | 99.78% | 99.00% | Yes             | 0        | C         | 0                  |
| Jetties                                            | 99.74% | 99.00% | Yes             | 0        | C         | 0                  |
| FEGP                                               | 99.82% | 99.00% | Yes             | 0        | C         | 0                  |
| Pre-conditioned air                                | 99.47% | 98.00% | Yes             | N/A      | N/A       | 0                  |
| Stand entry guidance                               | 99.99% | 99.00% | Yes             | 0        | C         | 0                  |
| Transfer search                                    | 96.12% | 95.00% | Yes             | 0        | 258,297   | 1                  |
| Staff search                                       | 96.77% | 95.00% | Yes             | 0        | C         | 0                  |
| Control posts search                               | 98.84% | 95.00% | Yes             | 0        | C         | 0                  |
| Pier service                                       | 92.21% | 95.00% | No              | 232,421  | 1,394,526 | 6                  |
| Transit system - % time one car available          | 99.87% | 99.00% | Yes             | 0        | C         | 0                  |
| Transit system - % time two cars available         | 99.06% | 97.00% | Yes             |          |           |                    |
| Total                                              |        |        |                 | 825,257  | 2,838,495 | 9                  |