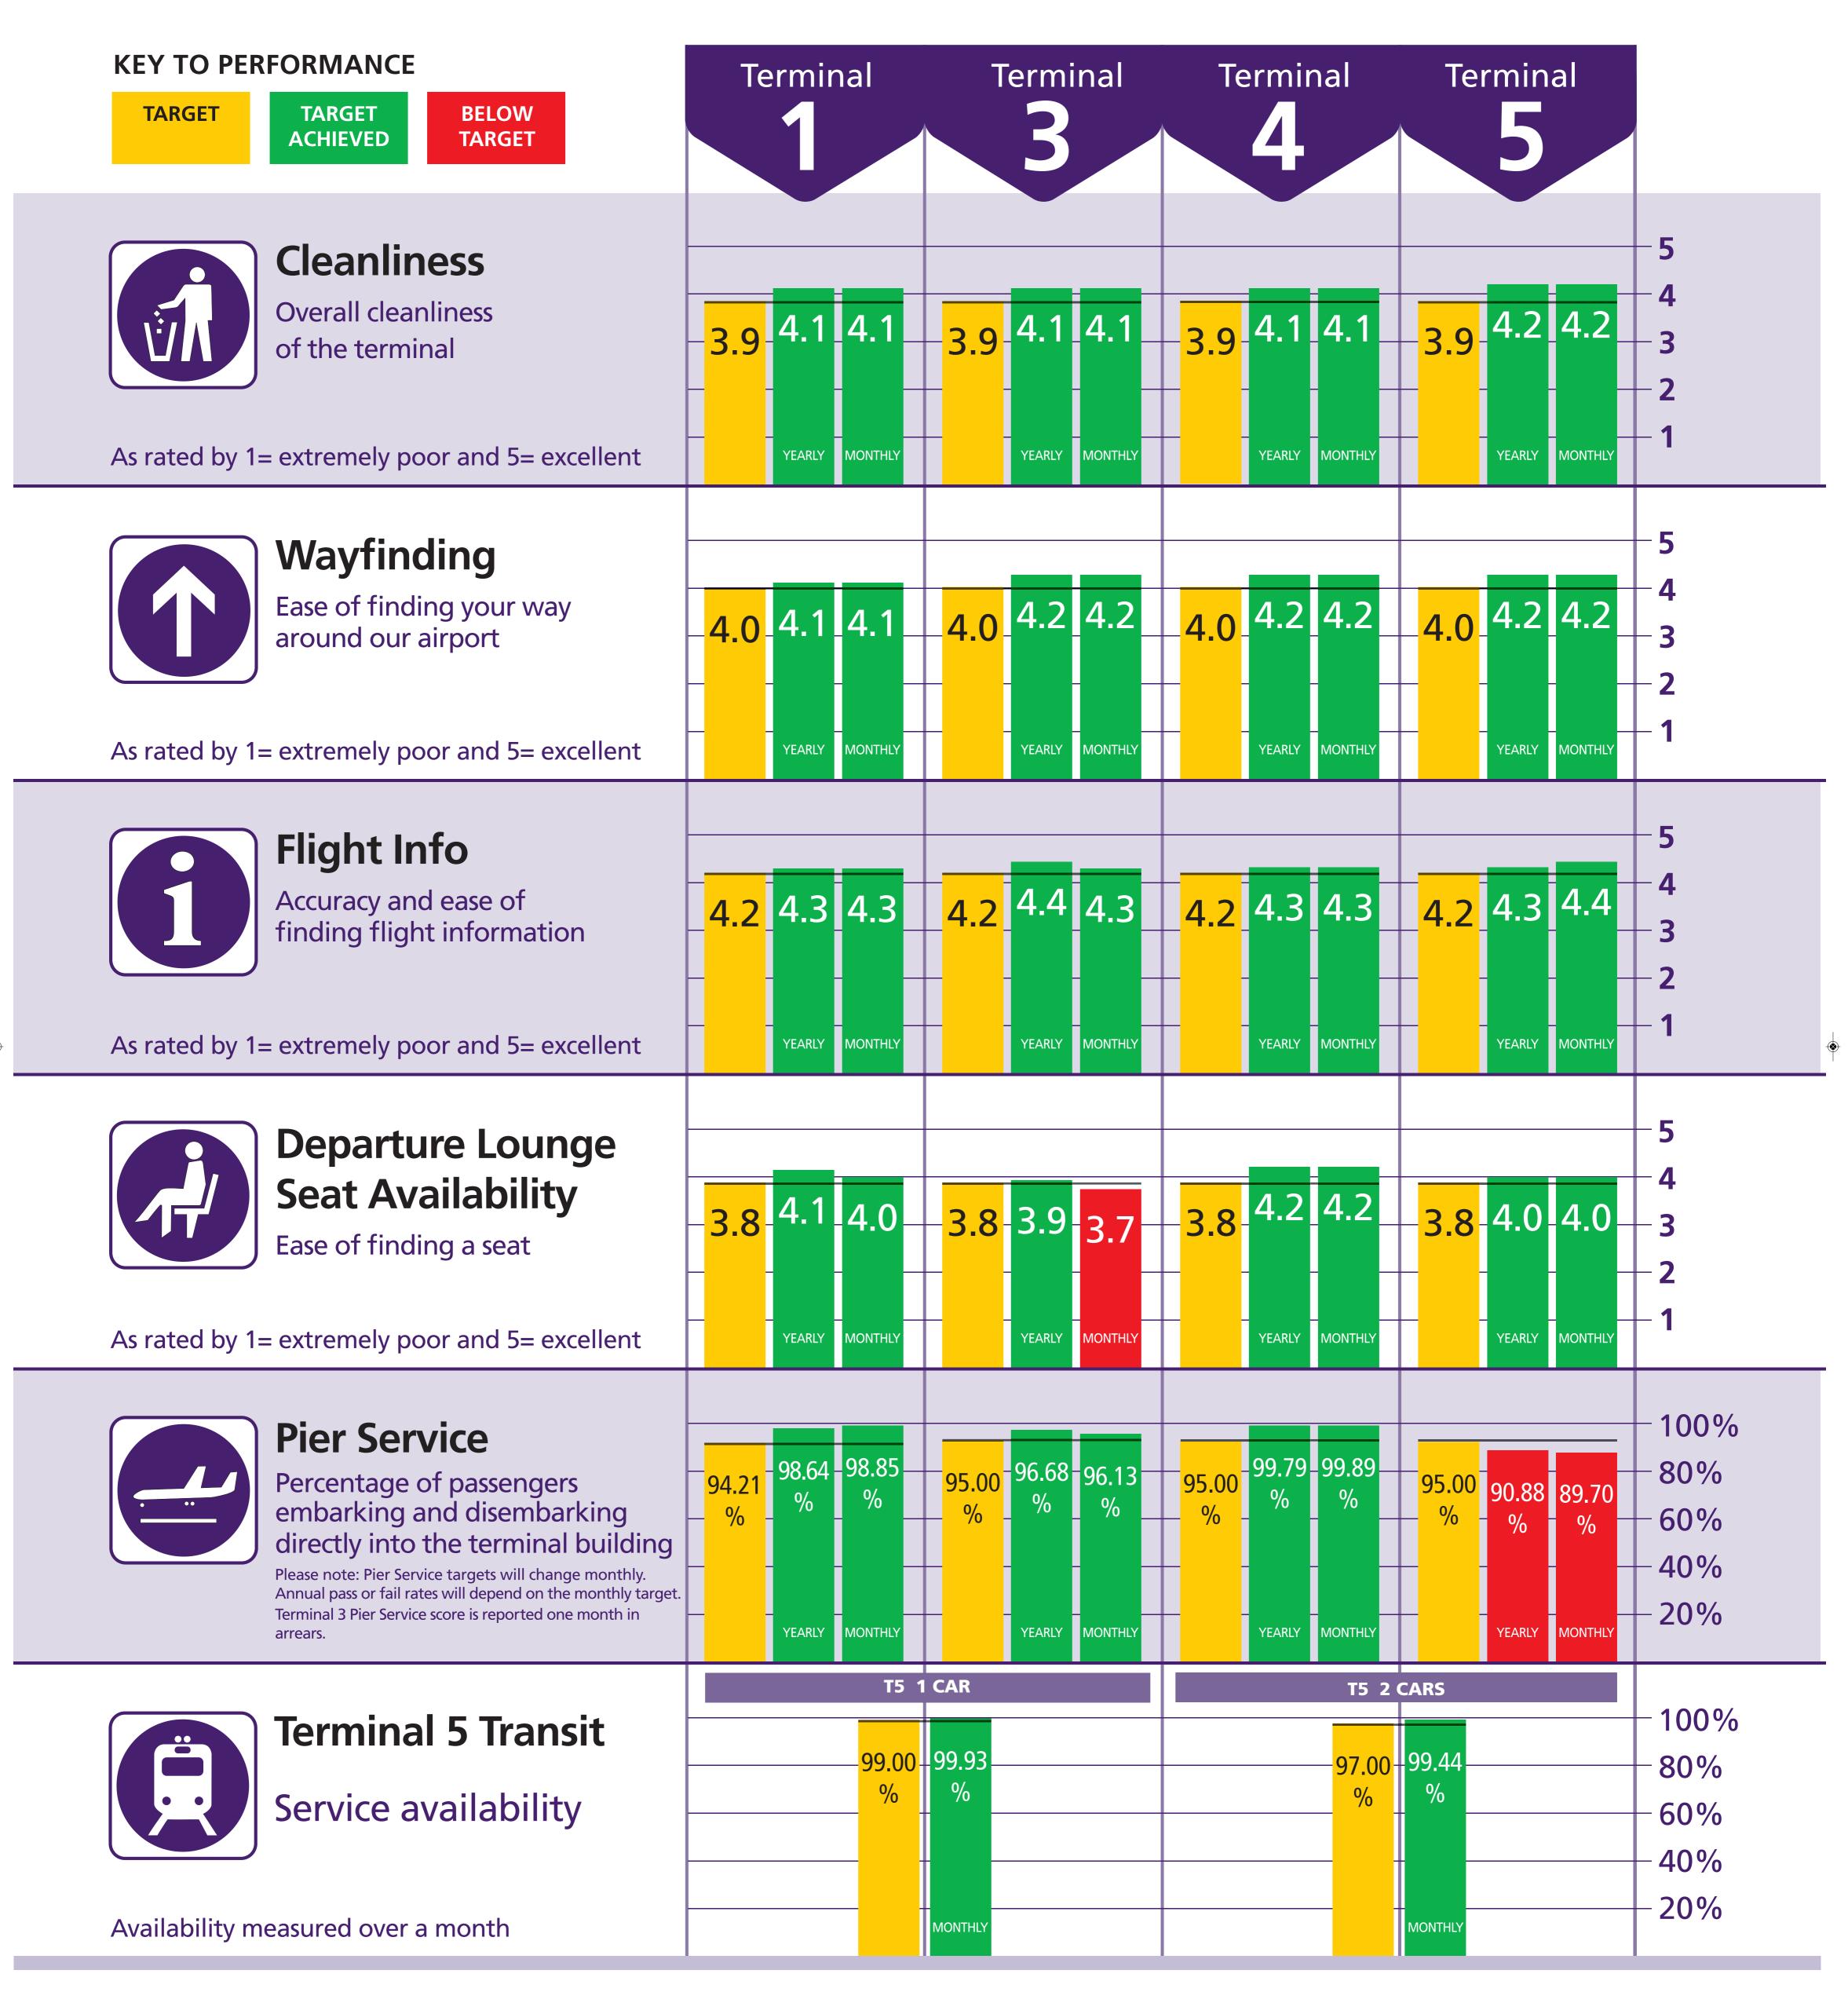

| Heathrow Terminal 1                                |         | Dec    | Year to date *  |          |           |                    |  |
|----------------------------------------------------|---------|--------|-----------------|----------|-----------|--------------------|--|
|                                                    | Actual  | Target | Target achieved | Rebate £ | Rebate £  | Number of failures |  |
| Departure lounge seat availability                 | 4.1     | 3.8    | Yes             | 0        | 0         | 0                  |  |
| Cleanliness                                        | 4.1     | 3.9    | Yes             | 0        | 0         | 0                  |  |
| Wayfinding                                         | 4.1     | 4.0    | Yes             | 0        | 0         | 0                  |  |
| Flight information                                 | 4.3     | 4.2    | Yes             | 0        | 0         | 0                  |  |
| Central security queues - Times queue <5 minutes   | 91.06%  | 95.00% | No              | 359,635  | 1,078,905 | 3                  |  |
| Central security queues - Times queue = 10 minutes | 98.94%  | 99.00% | No              | 359,635  | 1,076,903 |                    |  |
| Passenger sensitive equipment (general)            | 99.78%  | 99.00% | Yes             | 0        | 0         | 0                  |  |
| Passenger sensitive equipment (priority)           | 99.75%  | 99.00% | Yes             | 0        | 0         | 0                  |  |
| Arrivals reclaim (baggage carousels)               | 99.43%  | 99.00% | Yes             | 0        | 0         | 0                  |  |
| Stands                                             | 99.91%  | 99.00% | Yes             | 0        | 0         | 0                  |  |
| Jetties                                            | 99.71%  | 99.00% | Yes             | 0        | 0         | 0                  |  |
| FEGP                                               | 99.92%  | 99.00% | Yes             | 0        | 0         | 0                  |  |
| Stand entry guidance                               | 100.00% | 99.00% | Yes             | 0        | 0         | 0                  |  |
| Transfer search                                    | 95.90%  | 95.00% | Yes             | 0        | 0         | 0                  |  |
| Staff search                                       | 97.81%  | 95.00% | Yes             | 0        | 0         | 0                  |  |
| Control posts search                               | 96.59%  | 95.00% | Yes             | 0        | 0         | 0                  |  |
| Pier service                                       | 98.64%  | 94.12% | Yes             | 0        | 0         | 0                  |  |
| Total                                              |         |        |                 | 359,635  | 1,078,905 | 3                  |  |

| Heathrow Terminal 3                                |         | Dec    | Year to date *  |          |           |                    |
|----------------------------------------------------|---------|--------|-----------------|----------|-----------|--------------------|
|                                                    | Actual  | Target | Target achieved | Rebate £ | Rebate £  | Number of failures |
| Departure lounge seat availability                 | 3.9     | 3.8    | Yes             | 0        | 0         | 0                  |
| Cleanliness                                        | 4.1     | 3.9    | Yes             | 0        | 0         | 0                  |
| Wayfinding                                         | 4.2     | 4.0    | Yes             | 0        | 0         | 0                  |
| Flight information                                 | 4.4     | 4.2    | Yes             | 0        | 0         | 0                  |
| Central security queues - Times queue <5 minutes   | 80.97%  | 95.00% | No              | 0        | 2 406 656 | 8                  |
| Central security queues - Times queue = 10 minutes | 95.44%  | 99.00% | No              | U        | 3,406,656 | 'l °               |
| Passenger sensitive equipment (general)            | 99.80%  | 99.00% | Yes             | 0        | 0         | 0                  |
| Passenger sensitive equipment (priority)           | 99.84%  | 99.00% | Yes             | 0        | 0         | 0                  |
| Arrivals reclaim (baggage carousels)               | 99.63%  | 99.00% | Yes             | 0        | 0         | 0                  |
| Stands                                             | 99.88%  | 99.00% | Yes             | 0        | 0         | 0                  |
| Jetties                                            | 99.76%  | 99.00% | Yes             | 0        | 0         | 0                  |
| FEGP                                               | 99.56%  | 99.00% | Yes             | 0        | 0         | 0                  |
| Pre-conditioned air                                | 99.32%  | 98.00% | Yes             | N/A      | N/A       | . 0                |
| Stand entry guidance                               | 99.97%  | 99.00% | Yes             | 0        | 0         | 0                  |
| Transfer search                                    | 94.38%  | 95.00% | No              | 280,127  | 280,127   | 1                  |
| Staff search                                       | 100.00% | 95.00% | Yes             | 0        | 0         | 0                  |
| Control posts search                               | 96.59%  | 95.00% | Yes             | 0        | 0         | 0                  |
| Pier service +                                     | 96.68%  | 94.00% | Yes             | 0        | 0         | 0                  |
|                                                    |         |        |                 | 280,127  | 3,686,783 | 9                  |

| Heathrow Terminal 4                                |         | Dec    | Year to date *  |          |          |                    |
|----------------------------------------------------|---------|--------|-----------------|----------|----------|--------------------|
|                                                    | Actual  | Target | Target achieved | Rebate £ | Rebate £ | Number of failures |
| Departure lounge seat availability                 | 4.2     | 3.8    | Yes             | 0        | 0        | 0                  |
| Cleanliness                                        | 4.1     | 3.9    | Yes             | 0        | 0        | 0                  |
| Wayfinding                                         | 4.2     | 4.0    | Yes             | 0        | 0        | 0                  |
| Flight information                                 | 4.3     | 4.2    | Yes             | 0        | 0        | 0                  |
| Central security queues - Times queue <5 minutes   | 95.25%  | 95.00% | Yes             | 0        | 0        | 0                  |
| Central security queues - Times queue = 10 minutes | 99.40%  | 99.00% | Yes             | U        | U        | U                  |
| Passenger sensitive equipment (general)            | 99.73%  | 99.00% | Yes             | 0        | 0        | 0                  |
| Passenger sensitive equipment (priority)           | 99.80%  | 99.00% | Yes             | 0        | 0        | 0                  |
| Arrivals reclaim (baggage carousels)               | 99.84%  | 99.00% | Yes             | 0        | 0        | 0                  |
| Stands                                             | 99.86%  | 99.00% | Yes             | 0        | 0        | 0                  |
| Jetties                                            | 99.74%  | 99.00% | Yes             | 0        | 0        | 0                  |
| FEGP                                               | 99.95%  | 99.00% | Yes             | 0        | 0        | 0                  |
| Stand entry guidance                               | 100.00% | 99.00% | Yes             | 0        | 0        | 0                  |
| Transfer search                                    | 95.26%  | 95.00% | Yes             | 0        | 0        | 0                  |
| Staff search                                       | 97.65%  | 95.00% | Yes             | 0        | 0        | 0                  |
| Control posts search                               | 96.59%  | 95.00% | Yes             | 0        | 0        | 0                  |
| Pier service                                       | 99.79%  | 95.00% | Yes             | 0        | 0        | 0                  |
| Total                                              |         |        |                 | 0        | 0        | 0                  |

| Heathrow Terminal 5                                |        | Dec    | Year to date *  |          |           |                    |  |
|----------------------------------------------------|--------|--------|-----------------|----------|-----------|--------------------|--|
|                                                    | Actual | Target | Target achieved | Rebate £ | Rebate £  | Number of failures |  |
| Departure lounge seat availability                 | 4.0    | 3.8    | Yes             | 0        | 0         | 0                  |  |
| Cleanliness                                        | 4.2    | 3.9    | Yes             | 0        | 0         | 0                  |  |
| Wayfinding                                         | 4.2    | 4.0    | Yes             | 0        | 0         | 0                  |  |
| Flight information                                 | 4.3    | 4.2    | Yes             | 0        | 0         | 0                  |  |
| Central security queues - Times queue <5 minutes   | 82.81% | 95.00% | No              | 740.050  | 4 455 040 | 0                  |  |
| Central security queues - Times queue = 10 minutes | 95.21% | 99.00% | No              | 742,652  | 4,455,912 | 6                  |  |
| Passenger sensitive equipment (general)            | 99.77% | 99.00% | Yes             | 0        | 0         | 0                  |  |
| Passenger sensitive equipment (priority)           | 99.83% | 99.00% | Yes             | 0        | 0         | 0                  |  |
| Arrivals reclaim (baggage carousels)               | 99.83% | 99.00% | Yes             | 0        | 0         | 0                  |  |
| Stands                                             | 99.85% | 99.00% | Yes             | 0        | 0         | 0                  |  |
| Jetties                                            | 99.72% | 99.00% | Yes             | 0        | 0         | 0                  |  |
| FEGP                                               | 99.88% | 99.00% | Yes             | 0        | 0         | 0                  |  |
| Pre-conditioned air                                | 99.77% | 98.00% | Yes             | N/A      | N/A       | 0                  |  |
| Stand entry guidance                               | 99.99% | 99.00% | Yes             | 0        | 0         | 0                  |  |
| Transfer search                                    | 95.62% | 95.00% | Yes             | 0        | 323,227   | 1                  |  |
| Staff search                                       | 95.87% | 95.00% | Yes             | 0        | 0         | 0                  |  |
| Control posts search                               | 96.59% | 95.00% | Yes             | 0        | 0         | 0                  |  |
| Pier service                                       | 90.88% | 95.00% | No              | 0        | 0         | 9                  |  |
| Transit system - % time one car available          | 99.93% | 99.00% | Yes             | 0        | 0         | 0                  |  |
| Transit system - % time two cars available         | 99.44% | 97.00% | Yes             |          |           |                    |  |
| Total                                              |        | •      |                 | 742,652  | 4,779,139 | 16                 |  |

# How are we performing?

SQR-Posters-Dec-2013\_Poster-1\_Layout 1 15/01/2014 10:52 Page 1

## December 2013

We welcome your feedback: heathrowcustomerfeedback@baa.com

**DEM v1 0410** 