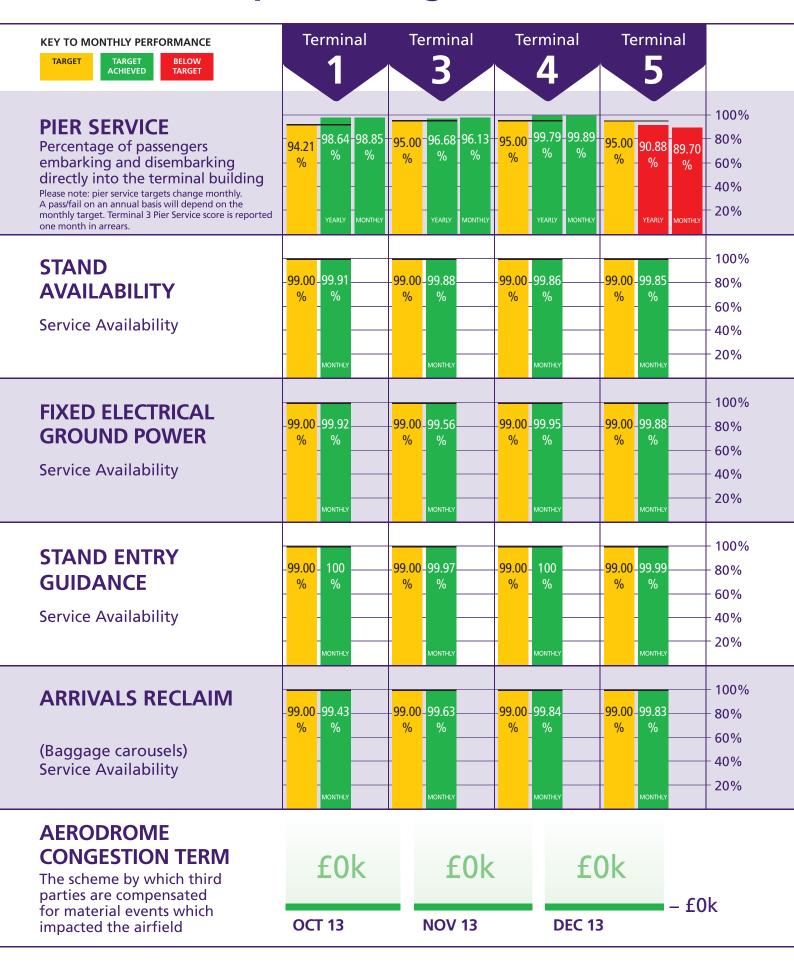

| Heathrow Terminal 1                                |         | Dec    | Year to date *  |          |           |                    |  |
|----------------------------------------------------|---------|--------|-----------------|----------|-----------|--------------------|--|
|                                                    | Actual  | Target | Target achieved | Rebate £ | Rebate £  | Number of failures |  |
| Departure lounge seat availability                 | 4.1     | 3.8    | Yes             | 0        | 0         | 0                  |  |
| Cleanliness                                        | 4.1     | 3.9    | Yes             | 0        | 0         | 0                  |  |
| Wayfinding                                         | 4.1     | 4.0    | Yes             | 0        | 0         | 0                  |  |
| Flight information                                 | 4.3     | 4.2    | Yes             | 0        | 0         | 0                  |  |
| Central security queues - Times queue <5 minutes   | 91.06%  | 95.00% | No              | 359,635  | 1,078,905 | 3                  |  |
| Central security queues - Times queue = 10 minutes | 98.94%  | 99.00% | No              | 359,635  | 1,076,903 |                    |  |
| Passenger sensitive equipment (general)            | 99.78%  | 99.00% | Yes             | 0        | 0         | 0                  |  |
| Passenger sensitive equipment (priority)           | 99.75%  | 99.00% | Yes             | 0        | 0         | 0                  |  |
| Arrivals reclaim (baggage carousels)               | 99.43%  | 99.00% | Yes             | 0        | 0         | 0                  |  |
| Stands                                             | 99.91%  | 99.00% | Yes             | 0        | 0         | 0                  |  |
| Jetties                                            | 99.71%  | 99.00% | Yes             | 0        | 0         | 0                  |  |
| FEGP                                               | 99.92%  | 99.00% | Yes             | 0        | 0         | 0                  |  |
| Stand entry guidance                               | 100.00% | 99.00% | Yes             | 0        | 0         | 0                  |  |
| Transfer search                                    | 95.90%  | 95.00% | Yes             | 0        | 0         | 0                  |  |
| Staff search                                       | 97.81%  | 95.00% | Yes             | 0        | 0         | 0                  |  |
| Control posts search                               | 96.59%  | 95.00% | Yes             | 0        | 0         | 0                  |  |
| Pier service                                       | 98.64%  | 94.12% | Yes             | 0        | 0         | 0                  |  |
| Total                                              |         |        |                 | 359,635  | 1,078,905 | 3                  |  |

| Heathrow Terminal 3                                |         | Dec    | Year to date *  |          |           |                    |
|----------------------------------------------------|---------|--------|-----------------|----------|-----------|--------------------|
|                                                    | Actual  | Target | Target achieved | Rebate £ | Rebate £  | Number of failures |
| Departure lounge seat availability                 | 3.9     | 3.8    | Yes             | 0        | 0         | 0                  |
| Cleanliness                                        | 4.1     | 3.9    | Yes             | 0        | 0         | 0                  |
| Wayfinding                                         | 4.2     | 4.0    | Yes             | 0        | 0         | 0                  |
| Flight information                                 | 4.4     | 4.2    | Yes             | 0        | 0         | 0                  |
| Central security queues - Times queue <5 minutes   | 80.97%  | 95.00% | No              | 0        | 2 406 656 | 8                  |
| Central security queues - Times queue = 10 minutes | 95.44%  | 99.00% | No              | U        | 3,406,656 | 'l °               |
| Passenger sensitive equipment (general)            | 99.80%  | 99.00% | Yes             | 0        | 0         | 0                  |
| Passenger sensitive equipment (priority)           | 99.84%  | 99.00% | Yes             | 0        | 0         | 0                  |
| Arrivals reclaim (baggage carousels)               | 99.63%  | 99.00% | Yes             | 0        | 0         | 0                  |
| Stands                                             | 99.88%  | 99.00% | Yes             | 0        | 0         | 0                  |
| Jetties                                            | 99.76%  | 99.00% | Yes             | 0        | 0         | 0                  |
| FEGP                                               | 99.56%  | 99.00% | Yes             | 0        | 0         | 0                  |
| Pre-conditioned air                                | 99.32%  | 98.00% | Yes             | N/A      | N/A       | . 0                |
| Stand entry guidance                               | 99.97%  | 99.00% | Yes             | 0        | 0         | 0                  |
| Transfer search                                    | 94.38%  | 95.00% | No              | 280,127  | 280,127   | 1                  |
| Staff search                                       | 100.00% | 95.00% | Yes             | 0        | 0         | 0                  |
| Control posts search                               | 96.59%  | 95.00% | Yes             | 0        | 0         | 0                  |
| Pier service +                                     | 96.68%  | 94.00% | Yes             | 0        | 0         | 0                  |
|                                                    |         |        |                 | 280,127  | 3,686,783 | 9                  |

| Heathrow Terminal 4                                |         | Dec    | Year to date *  |          |          |                    |
|----------------------------------------------------|---------|--------|-----------------|----------|----------|--------------------|
|                                                    | Actual  | Target | Target achieved | Rebate £ | Rebate £ | Number of failures |
| Departure lounge seat availability                 | 4.2     | 3.8    | Yes             | 0        | 0        | 0                  |
| Cleanliness                                        | 4.1     | 3.9    | Yes             | 0        | 0        | 0                  |
| Wayfinding                                         | 4.2     | 4.0    | Yes             | 0        | 0        | 0                  |
| Flight information                                 | 4.3     | 4.2    | Yes             | 0        | 0        | 0                  |
| Central security queues - Times queue <5 minutes   | 95.25%  | 95.00% | Yes             | 0        | 0        | 0                  |
| Central security queues - Times queue = 10 minutes | 99.40%  | 99.00% | Yes             | U        | U        | U                  |
| Passenger sensitive equipment (general)            | 99.73%  | 99.00% | Yes             | 0        | 0        | 0                  |
| Passenger sensitive equipment (priority)           | 99.80%  | 99.00% | Yes             | 0        | 0        | 0                  |
| Arrivals reclaim (baggage carousels)               | 99.84%  | 99.00% | Yes             | 0        | 0        | 0                  |
| Stands                                             | 99.86%  | 99.00% | Yes             | 0        | 0        | 0                  |
| Jetties                                            | 99.74%  | 99.00% | Yes             | 0        | 0        | 0                  |
| FEGP                                               | 99.95%  | 99.00% | Yes             | 0        | 0        | 0                  |
| Stand entry guidance                               | 100.00% | 99.00% | Yes             | 0        | 0        | 0                  |
| Transfer search                                    | 95.26%  | 95.00% | Yes             | 0        | 0        | 0                  |
| Staff search                                       | 97.65%  | 95.00% | Yes             | 0        | 0        | 0                  |
| Control posts search                               | 96.59%  | 95.00% | Yes             | 0        | 0        | 0                  |
| Pier service                                       | 99.79%  | 95.00% | Yes             | 0        | 0        | 0                  |
| Total                                              |         |        |                 | 0        | 0        | 0                  |

| Heathrow Terminal 5                                |        | Dec    | Year to date *  |          |           |                    |  |
|----------------------------------------------------|--------|--------|-----------------|----------|-----------|--------------------|--|
|                                                    | Actual | Target | Target achieved | Rebate £ | Rebate £  | Number of failures |  |
| Departure lounge seat availability                 | 4.0    | 3.8    | Yes             | 0        | 0         | 0                  |  |
| Cleanliness                                        | 4.2    | 3.9    | Yes             | 0        | 0         | 0                  |  |
| Wayfinding                                         | 4.2    | 4.0    | Yes             | 0        | 0         | 0                  |  |
| Flight information                                 | 4.3    | 4.2    | Yes             | 0        | 0         | 0                  |  |
| Central security queues - Times queue <5 minutes   | 82.81% | 95.00% | No              | 740.050  | 4 455 040 | 0                  |  |
| Central security queues - Times queue = 10 minutes | 95.21% | 99.00% | No              | 742,652  | 4,455,912 | 6                  |  |
| Passenger sensitive equipment (general)            | 99.77% | 99.00% | Yes             | 0        | 0         | 0                  |  |
| Passenger sensitive equipment (priority)           | 99.83% | 99.00% | Yes             | 0        | 0         | 0                  |  |
| Arrivals reclaim (baggage carousels)               | 99.83% | 99.00% | Yes             | 0        | 0         | 0                  |  |
| Stands                                             | 99.85% | 99.00% | Yes             | 0        | 0         | 0                  |  |
| Jetties                                            | 99.72% | 99.00% | Yes             | 0        | 0         | 0                  |  |
| FEGP                                               | 99.88% | 99.00% | Yes             | 0        | 0         | 0                  |  |
| Pre-conditioned air                                | 99.77% | 98.00% | Yes             | N/A      | N/A       | 0                  |  |
| Stand entry guidance                               | 99.99% | 99.00% | Yes             | 0        | 0         | 0                  |  |
| Transfer search                                    | 95.62% | 95.00% | Yes             | 0        | 323,227   | 1                  |  |
| Staff search                                       | 95.87% | 95.00% | Yes             | 0        | 0         | 0                  |  |
| Control posts search                               | 96.59% | 95.00% | Yes             | 0        | 0         | 0                  |  |
| Pier service                                       | 90.88% | 95.00% | No              | 0        | 0         | 9                  |  |
| Transit system - % time one car available          | 99.93% | 99.00% | Yes             | 0        | 0         | 0                  |  |
| Transit system - % time two cars available         | 99.44% | 97.00% | Yes             |          |           |                    |  |
| Total                                              |        | •      |                 | 742,652  | 4,779,139 | 16                 |  |

| Aerodrome Congestion Term | Dec           | c-13   | Year t   | Year to date *    |  |  |  |
|---------------------------|---------------|--------|----------|-------------------|--|--|--|
|                           | Rebate<br>due | Rebate | £ Rebate | Number of rebates |  |  |  |
| Aerodrome Congestion Term | No            | 0      | 121,98   | 8 1               |  |  |  |
| Total                     |               |        | 121,98   | 8 1               |  |  |  |

## How are we performing?

#### **December 2013**