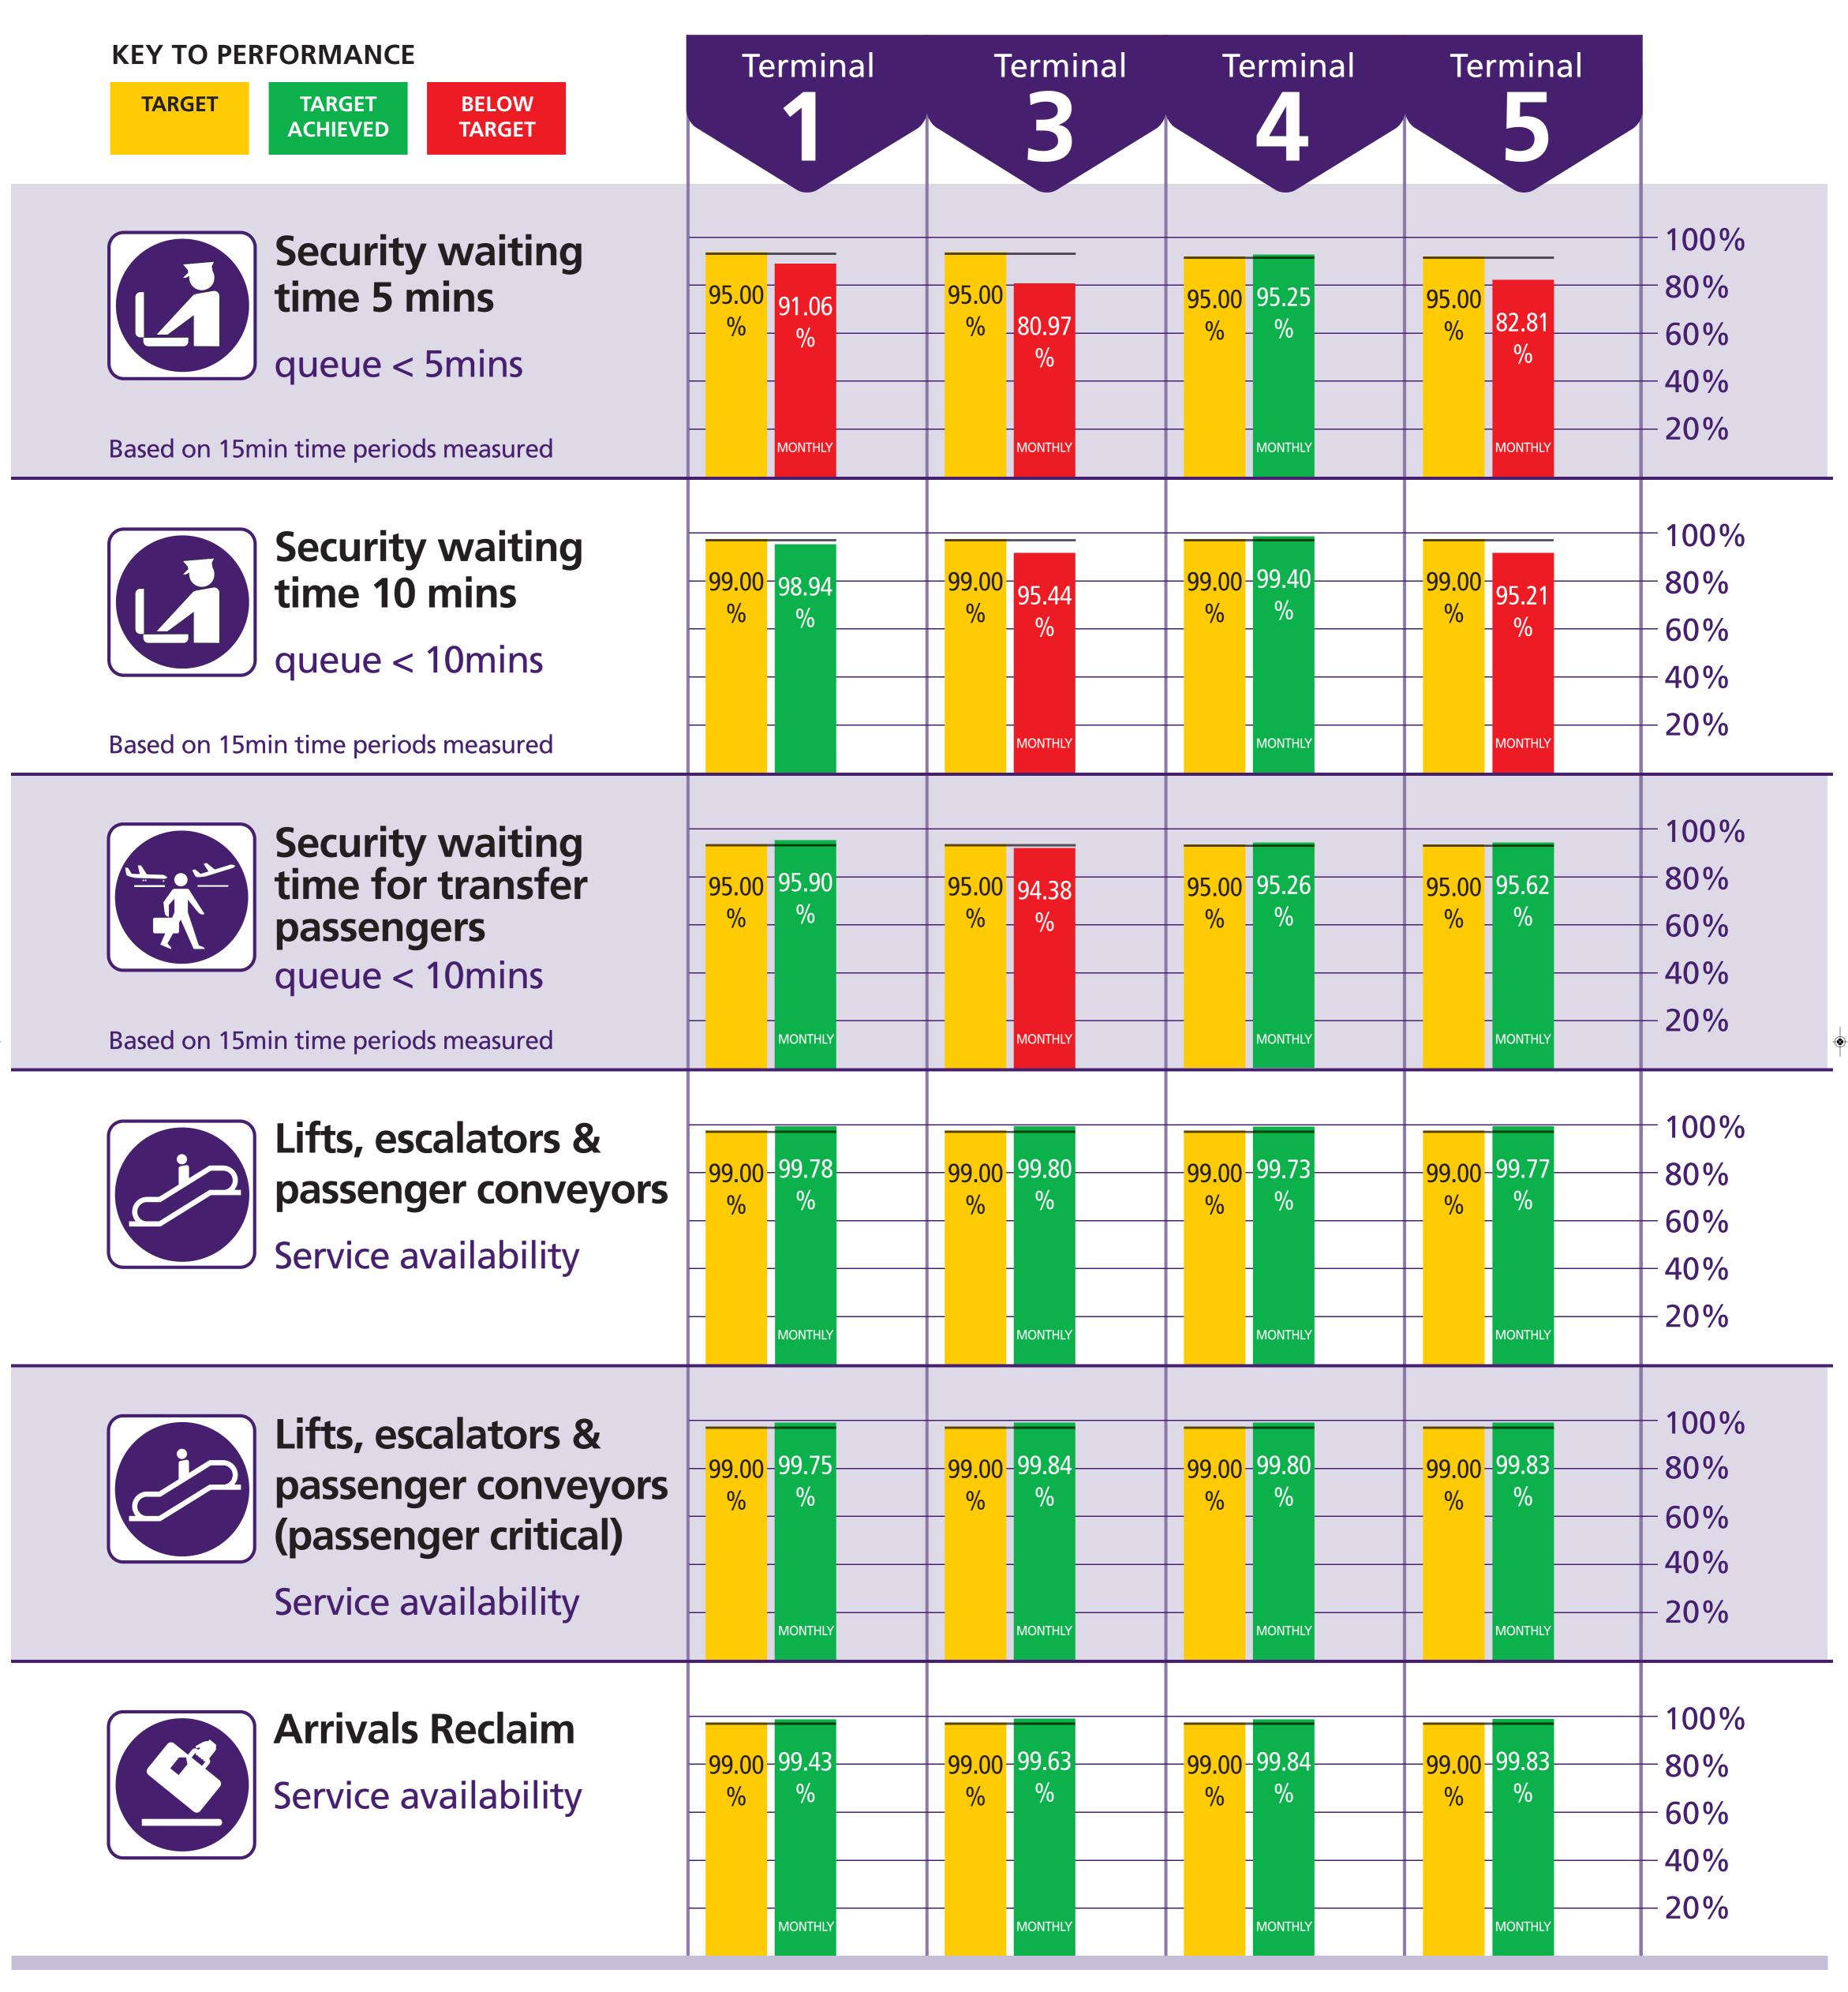

| Heathrow Terminal 1                                |         | Dec    | Year to date *  |          |           |                    |  |
|----------------------------------------------------|---------|--------|-----------------|----------|-----------|--------------------|--|
|                                                    | Actual  | Target | Target achieved | Rebate £ | Rebate £  | Number of failures |  |
| Departure lounge seat availability                 | 4.1     | 3.8    | Yes             | 0        | 0         | 0                  |  |
| Cleanliness                                        | 4.1     | 3.9    | Yes             | 0        | 0         | 0                  |  |
| Wayfinding                                         | 4.1     | 4.0    | Yes             | 0        | 0         | 0                  |  |
| Flight information                                 | 4.3     | 4.2    | Yes             | 0        | 0         | 0                  |  |
| Central security queues - Times queue <5 minutes   | 91.06%  | 95.00% | No              | 359,635  | 1,078,905 | 3                  |  |
| Central security queues - Times queue = 10 minutes | 98.94%  | 99.00% | No              | 359,635  | 1,076,903 |                    |  |
| Passenger sensitive equipment (general)            | 99.78%  | 99.00% | Yes             | 0        | 0         | 0                  |  |
| Passenger sensitive equipment (priority)           | 99.75%  | 99.00% | Yes             | 0        | 0         | 0                  |  |
| Arrivals reclaim (baggage carousels)               | 99.43%  | 99.00% | Yes             | 0        | 0         | 0                  |  |
| Stands                                             | 99.91%  | 99.00% | Yes             | 0        | 0         | 0                  |  |
| Jetties                                            | 99.71%  | 99.00% | Yes             | 0        | 0         | 0                  |  |
| FEGP                                               | 99.92%  | 99.00% | Yes             | 0        | 0         | 0                  |  |
| Stand entry guidance                               | 100.00% | 99.00% | Yes             | 0        | 0         | 0                  |  |
| Transfer search                                    | 95.90%  | 95.00% | Yes             | 0        | 0         | 0                  |  |
| Staff search                                       | 97.81%  | 95.00% | Yes             | 0        | 0         | 0                  |  |
| Control posts search                               | 96.59%  | 95.00% | Yes             | 0        | 0         | 0                  |  |
| Pier service                                       | 98.64%  | 94.12% | Yes             | 0        | 0         | 0                  |  |
| Total                                              |         |        |                 | 359,635  | 1,078,905 | 3                  |  |

| Heathrow Terminal 3                                |         | Dec    | Year to date *  |          |           |                    |
|----------------------------------------------------|---------|--------|-----------------|----------|-----------|--------------------|
|                                                    | Actual  | Target | Target achieved | Rebate £ | Rebate £  | Number of failures |
| Departure lounge seat availability                 | 3.9     | 3.8    | Yes             | 0        | 0         | 0                  |
| Cleanliness                                        | 4.1     | 3.9    | Yes             | 0        | 0         | 0                  |
| Wayfinding                                         | 4.2     | 4.0    | Yes             | 0        | 0         | 0                  |
| Flight information                                 | 4.4     | 4.2    | Yes             | 0        | 0         | 0                  |
| Central security queues - Times queue <5 minutes   | 80.97%  | 95.00% | No              | 0        | 2 406 656 | 8                  |
| Central security queues - Times queue = 10 minutes | 95.44%  | 99.00% | No              | U        | 3,406,656 | 'l °               |
| Passenger sensitive equipment (general)            | 99.80%  | 99.00% | Yes             | 0        | 0         | 0                  |
| Passenger sensitive equipment (priority)           | 99.84%  | 99.00% | Yes             | 0        | 0         | 0                  |
| Arrivals reclaim (baggage carousels)               | 99.63%  | 99.00% | Yes             | 0        | 0         | 0                  |
| Stands                                             | 99.88%  | 99.00% | Yes             | 0        | 0         | 0                  |
| Jetties                                            | 99.76%  | 99.00% | Yes             | 0        | 0         | 0                  |
| FEGP                                               | 99.56%  | 99.00% | Yes             | 0        | 0         | 0                  |
| Pre-conditioned air                                | 99.32%  | 98.00% | Yes             | N/A      | N/A       | . 0                |
| Stand entry guidance                               | 99.97%  | 99.00% | Yes             | 0        | 0         | 0                  |
| Transfer search                                    | 94.38%  | 95.00% | No              | 280,127  | 280,127   | 1                  |
| Staff search                                       | 100.00% | 95.00% | Yes             | 0        | 0         | 0                  |
| Control posts search                               | 96.59%  | 95.00% | Yes             | 0        | 0         | 0                  |
| Pier service +                                     | 96.68%  | 94.00% | Yes             | 0        | 0         | 0                  |
|                                                    |         |        |                 | 280,127  | 3,686,783 | 9                  |

| Heathrow Terminal 4                                |         | Dec    | Year to date *  |          |          |                    |
|----------------------------------------------------|---------|--------|-----------------|----------|----------|--------------------|
|                                                    | Actual  | Target | Target achieved | Rebate £ | Rebate £ | Number of failures |
| Departure lounge seat availability                 | 4.2     | 3.8    | Yes             | 0        | 0        | 0                  |
| Cleanliness                                        | 4.1     | 3.9    | Yes             | 0        | 0        | 0                  |
| Wayfinding                                         | 4.2     | 4.0    | Yes             | 0        | 0        | 0                  |
| Flight information                                 | 4.3     | 4.2    | Yes             | 0        | 0        | 0                  |
| Central security queues - Times queue <5 minutes   | 95.25%  | 95.00% | Yes             | 0        | 0        | 0                  |
| Central security queues - Times queue = 10 minutes | 99.40%  | 99.00% | Yes             | U        | U        | U                  |
| Passenger sensitive equipment (general)            | 99.73%  | 99.00% | Yes             | 0        | 0        | 0                  |
| Passenger sensitive equipment (priority)           | 99.80%  | 99.00% | Yes             | 0        | 0        | 0                  |
| Arrivals reclaim (baggage carousels)               | 99.84%  | 99.00% | Yes             | 0        | 0        | 0                  |
| Stands                                             | 99.86%  | 99.00% | Yes             | 0        | 0        | 0                  |
| Jetties                                            | 99.74%  | 99.00% | Yes             | 0        | 0        | 0                  |
| FEGP                                               | 99.95%  | 99.00% | Yes             | 0        | 0        | 0                  |
| Stand entry guidance                               | 100.00% | 99.00% | Yes             | 0        | 0        | 0                  |
| Transfer search                                    | 95.26%  | 95.00% | Yes             | 0        | 0        | 0                  |
| Staff search                                       | 97.65%  | 95.00% | Yes             | 0        | 0        | 0                  |
| Control posts search                               | 96.59%  | 95.00% | Yes             | 0        | 0        | 0                  |
| Pier service                                       | 99.79%  | 95.00% | Yes             | 0        | 0        | 0                  |
| Total                                              |         |        |                 | 0        | 0        | 0                  |

| Heathrow Terminal 5                                |        | Dec    | Year to date *  |          |           |                    |  |
|----------------------------------------------------|--------|--------|-----------------|----------|-----------|--------------------|--|
|                                                    | Actual | Target | Target achieved | Rebate £ | Rebate £  | Number of failures |  |
| Departure lounge seat availability                 | 4.0    | 3.8    | Yes             | 0        | 0         | 0                  |  |
| Cleanliness                                        | 4.2    | 3.9    | Yes             | 0        | 0         | 0                  |  |
| Wayfinding                                         | 4.2    | 4.0    | Yes             | 0        | 0         | 0                  |  |
| Flight information                                 | 4.3    | 4.2    | Yes             | 0        | 0         | 0                  |  |
| Central security queues - Times queue <5 minutes   | 82.81% | 95.00% | No              | 740.050  | 4 455 040 | 0                  |  |
| Central security queues - Times queue = 10 minutes | 95.21% | 99.00% | No              | 742,652  | 4,455,912 | 6                  |  |
| Passenger sensitive equipment (general)            | 99.77% | 99.00% | Yes             | 0        | 0         | 0                  |  |
| Passenger sensitive equipment (priority)           | 99.83% | 99.00% | Yes             | 0        | 0         | 0                  |  |
| Arrivals reclaim (baggage carousels)               | 99.83% | 99.00% | Yes             | 0        | 0         | 0                  |  |
| Stands                                             | 99.85% | 99.00% | Yes             | 0        | 0         | 0                  |  |
| Jetties                                            | 99.72% | 99.00% | Yes             | 0        | 0         | 0                  |  |
| FEGP                                               | 99.88% | 99.00% | Yes             | 0        | 0         | 0                  |  |
| Pre-conditioned air                                | 99.77% | 98.00% | Yes             | N/A      | N/A       | 0                  |  |
| Stand entry guidance                               | 99.99% | 99.00% | Yes             | 0        | 0         | 0                  |  |
| Transfer search                                    | 95.62% | 95.00% | Yes             | 0        | 323,227   | 1                  |  |
| Staff search                                       | 95.87% | 95.00% | Yes             | 0        | 0         | 0                  |  |
| Control posts search                               | 96.59% | 95.00% | Yes             | 0        | 0         | 0                  |  |
| Pier service                                       | 90.88% | 95.00% | No              | 0        | 0         | 9                  |  |
| Transit system - % time one car available          | 99.93% | 99.00% | Yes             | 0        | 0         | 0                  |  |
| Transit system - % time two cars available         | 99.44% | 97.00% | Yes             |          |           |                    |  |
| Total                                              |        | •      |                 | 742,652  | 4,779,139 | 16                 |  |

# How are we performing?

SQR-Posters-Dec-2013-Poster-2\_Layout 1 15/01/2014 10:59 Page 1

## December 2013

We welcome your feedback: heathrowcustomerfeedback@baa.com