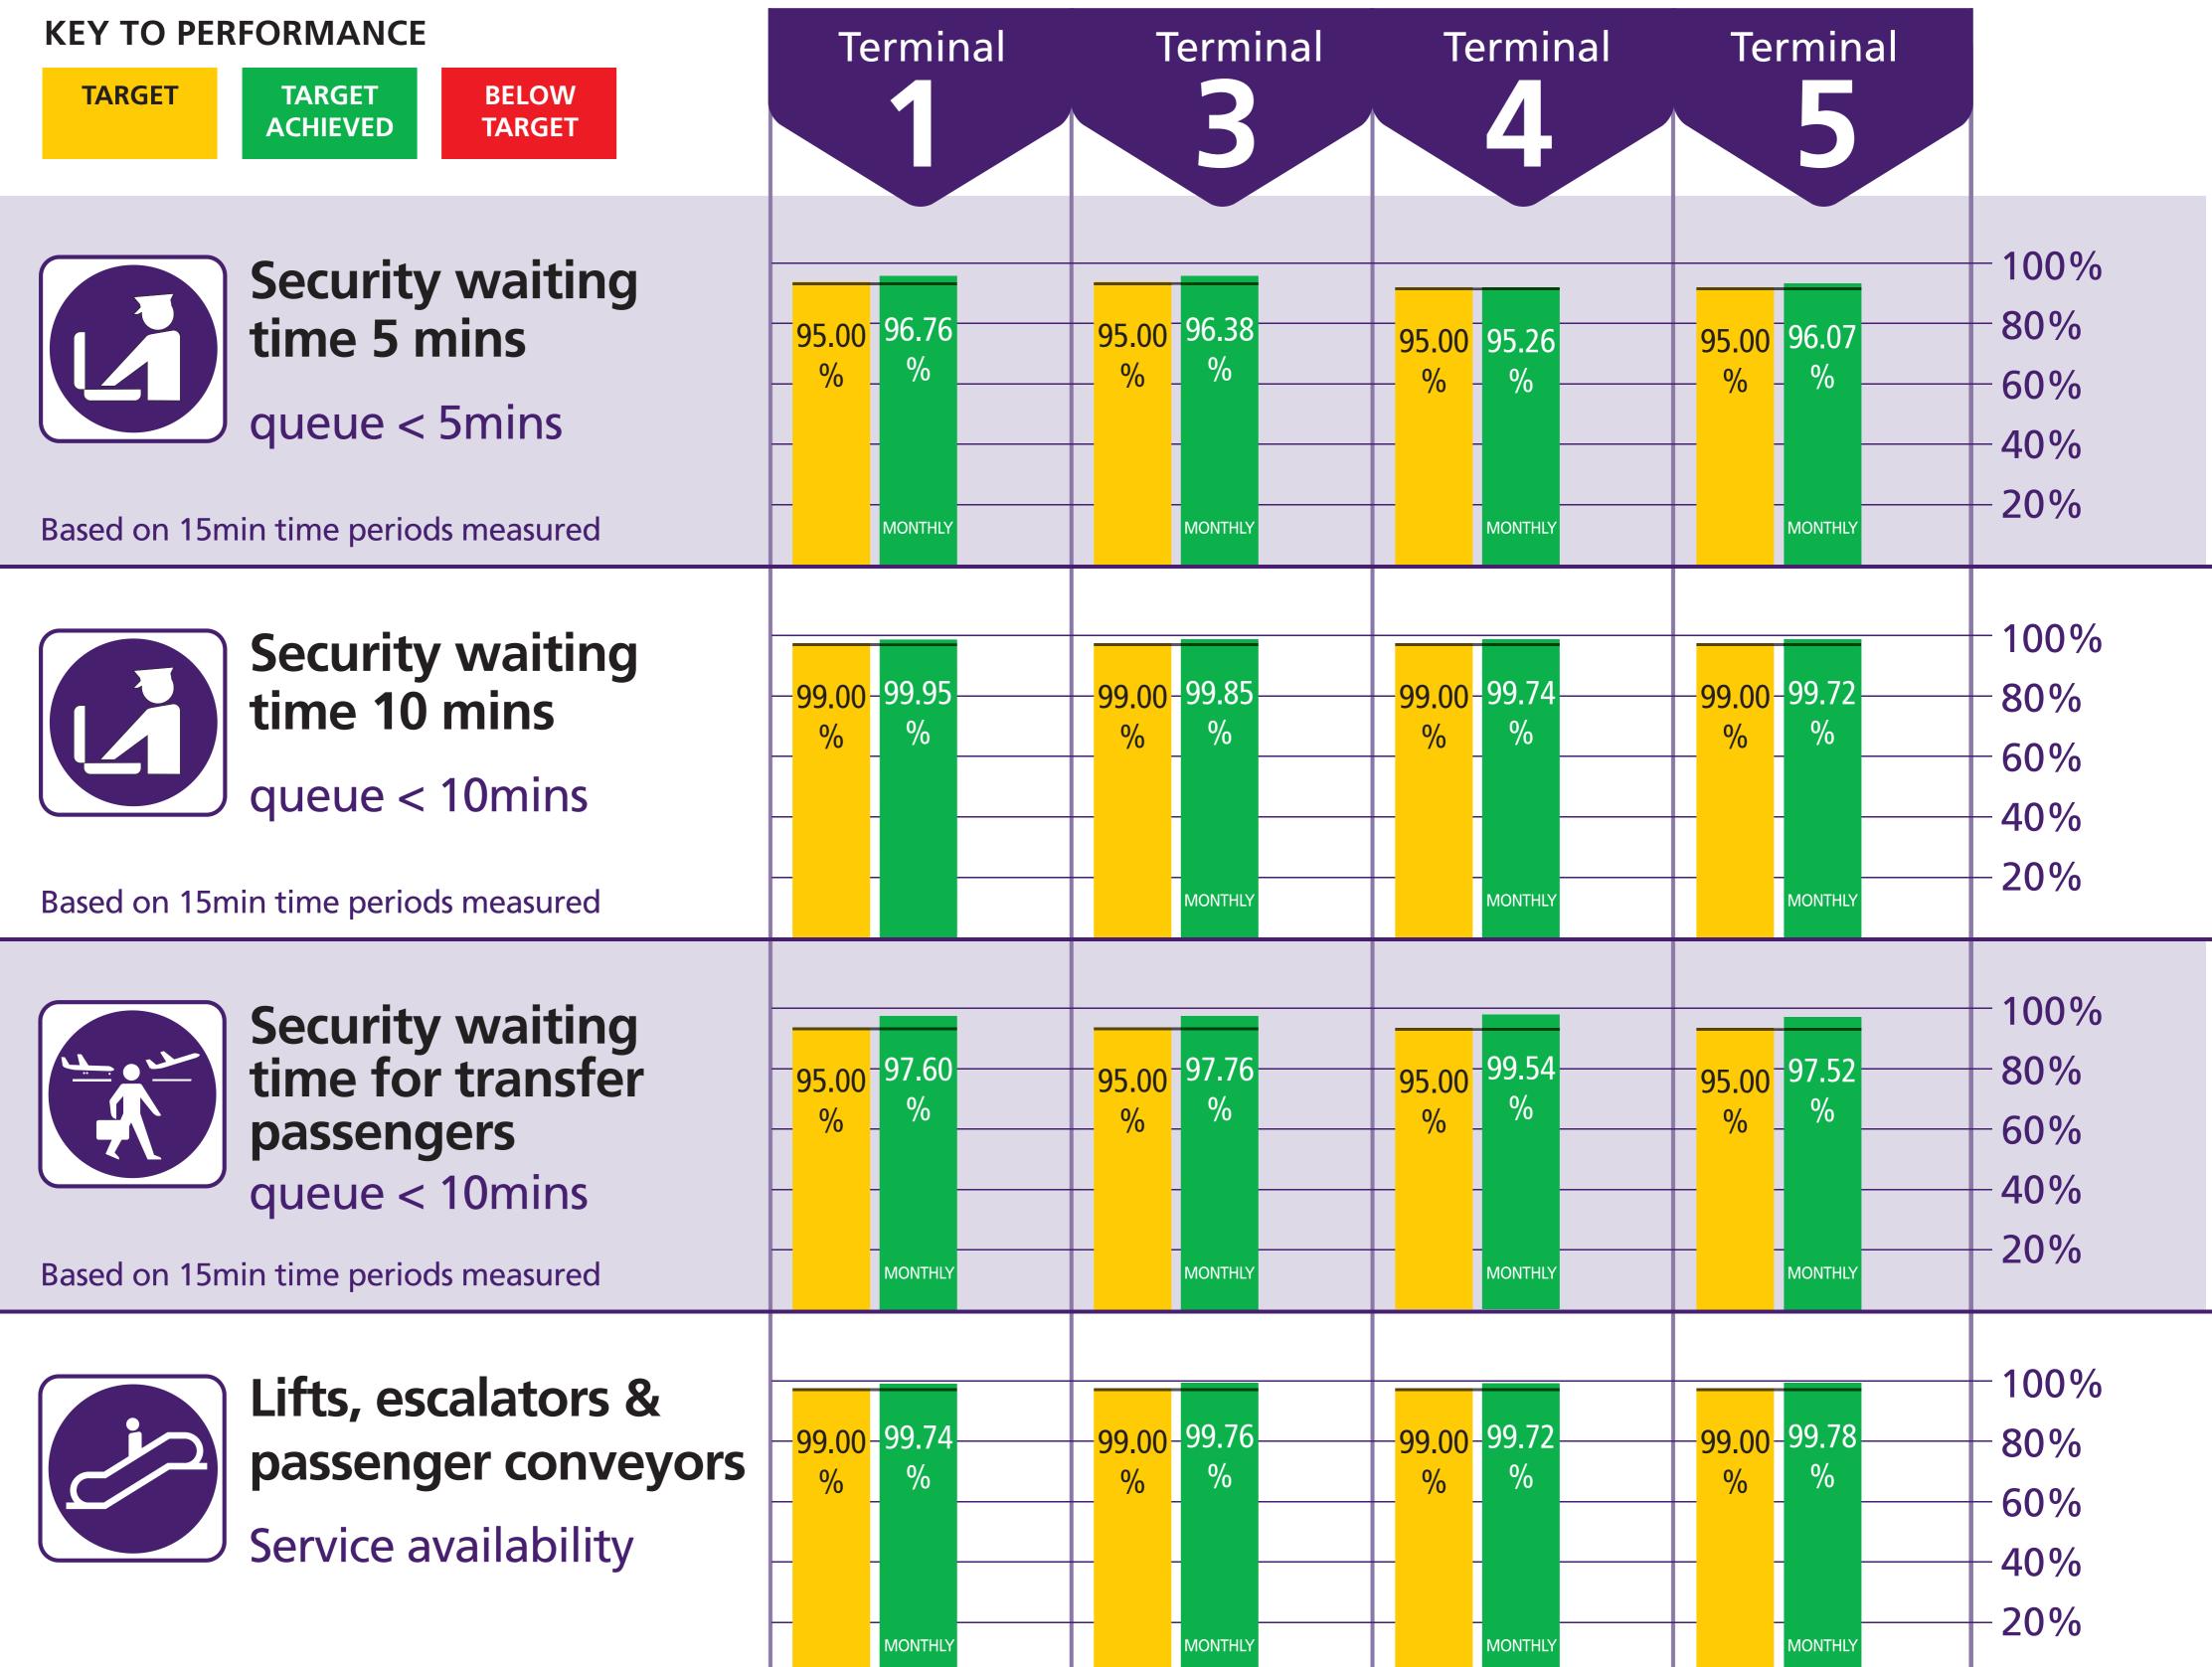

| CSA que | ues - Times ( | queue <5 mi | nutes  |        |        |        |        |        |        |        |        |        | CSA queu | es - Both |        |        |        |        |          |          |          |          |          |        |
|---------|---------------|-------------|--------|--------|--------|--------|--------|--------|--------|--------|--------|--------|----------|-----------|--------|--------|--------|--------|----------|----------|----------|----------|----------|--------|
|         | Target        | Apr-12      | May-12 | Jun-12 | Jul-12 | Aug-12 | Sep-12 | Oct-12 | Nov-12 | Dec-12 | Jan-13 | Feb-13 |          | Apr-12    | May-12 | Jun-12 | Jul-12 | Aug-12 | Sep-12   | Oct-12   | Nov-12   | Dec-12   | Jan-13   | Feb-13 |
| T1      | 95.00%        | 96.76%      | 97.56% | 98.43% | 98.17% | 98.98% | 96.67% | 96.50% | 96.79% | 95.16% | 96.96% | 96.76% | T1       | £0        | £0     | £0     | £0     | £0     | £0       | £0       | £0       | £0       | £0       | £0     |
| Т3      | 95.00%        | 96.05%      | 95.44% | 95.57% | 96.04% | 95.81% | 89.90% | 76.59% | 77.76% | 67.83% | 89.82% | 96.38% | Т3       | £0        | £0     | £0     | £0     | £0     | £524,255 | £524,255 | £524,255 | £524,255 | £524,255 | £0     |
| Τ4      | 95.00%        | 95.52%      | 95.99% | 95.62% | 96.08% | 96.87% | 95.48% | 90.78% | 83.24% | 68.99% | 95.07% | 95.26% | T4       | £0        | £0     | £0     | £0     | £0     | £0       | £289,329 | £289,329 | £289,329 | £0       | £0     |
| T5      | 95.00%        | 91.02%      | 95.99% | 96.10% | 96.06% | 96.47% | 93.50% | 80.53% | 87.71% | 76.41% | 95.23% | 96.07% | T5       | £592,836  | £0     | £0     | £0     | £0     | £592,836 | £592.836 | £592,836 | £592,836 | £0       | £0     |

#### CSA queues - Times queue = 10 minutes

|    | Target | Apr-12 | May-12  | Jun-12  | Jul-12 | Aug-12  | Sep-12 | Oct-12 | Nov-12 | Dec-12 | Jan-13 | Feb-13 |
|----|--------|--------|---------|---------|--------|---------|--------|--------|--------|--------|--------|--------|
| T1 | 99.00% | 99.95% | 100.00% | 99.93%  | 99.98% | 99.98%  | 99.52% | 99.86% | 99.81% | 99.54% | 99.61% | 99.95% |
| Т3 | 99.00% | 99.71% | 99.95%  | 100.00% | 99.95% | 99.95%  | 98.76% | 95.85% | 96.67% | 87.83% | 98.02% | 99.85% |
| T4 | 99.00% | 99.76% | 99.82%  | 99.95%  | 99.95% | 100.00% | 99.95% | 99.72% | 97.62% | 89.82% | 99.72% | 99.74% |
| Т5 | 99.00% | 98.55% | 99.68%  | 99.79%  | 99.79% | 99.84%  | 98.02% | 94.35% | 98.36% | 92.88% | 99.54% | 99.72% |

| Transfer | search |        |        |        |        |        |        |        |        |        |        |        | Transfer s | earch    |        |        |        |        |        |          |          |          |          |        |
|----------|--------|--------|--------|--------|--------|--------|--------|--------|--------|--------|--------|--------|------------|----------|--------|--------|--------|--------|--------|----------|----------|----------|----------|--------|
|          | Target | Apr-12 | May-12 | Jun-12 | Jul-12 | Aug-12 | Sep-12 | Oct-12 | Nov-12 | Dec-12 | Jan-13 | Feb-13 |            | Apr-12   | May-12 | Jun-12 | Jul-12 | Aug-12 | Sep-12 | Oct-12   | Nov-12   | Dec-12   | Jan-13   | Feb-13 |
| T1       | 95.00% | 98.62% | 96.77% | 96.86% | 98.85% | 97.97% | 96.10% | 98.29% | 97.71% | 95.94% | 98.89% | 97.60% | T1         | £0       | £0     | £0     | £0     | £0     | £0     | £0       | £0       | £0       | £0       | £0     |
| Т3       | 95.00% | 98.00% | 95.99% | 96.10% | 95.99% | 96.50% | 96.10% | 88.29% | 91.86% | 89.40% | 93.36% | 97.76% | Т3         | £0       | £0     | £0     | £0     | £0     | £0     | £258,654 | £258,654 | £258,654 | £258,654 | £0     |
| Τ4       | 95.00% | 97.62% | 95.76% | 95.38% | 97.47% | 98.48% | 98.38% | 98.80% | 96.67% | 95.44% | 97.24% | 99.54% | T4         | £0       | £0     | £0     | £0     | £0     | £0     | £0       | £0       | £0       | £0       | £0     |
| T5       | 95.00% | 94.48% | 96.77% | 97.04% | 98.24% | 97.74% | 96.12% | 93.24% | 96.04% | 91.43% | 96.03% | 97.52% | T5         | £258,297 | £0     | £0     | £0     | £0     | £0     | £258,297 | £0       | £258,297 | £0       | £0     |

| FEGP |        |        |        |        |        |        |        |        |        |        |        |        | FEGP |        |        |        |        |        |        |        |        |        |        |        |
|------|--------|--------|--------|--------|--------|--------|--------|--------|--------|--------|--------|--------|------|--------|--------|--------|--------|--------|--------|--------|--------|--------|--------|--------|
|      | Target | Apr-12 | May-12 | Jun-12 | Jul-12 | Aug-12 | Sep-12 | Oct-12 | Nov-12 | Dec-12 | Jan-13 | Feb-13 |      | Apr-12 | May-12 | Jun-12 | Jul-12 | Aug-12 | Sep-12 | Oct-12 | Nov-12 | Dec-12 | Jan-13 | Feb-13 |
| T1   | 99.00% | 99.70% | 99.63% | 99.83% | 99.87% | 99.95% | 99.94% | 99.95% | 99.69% | 99.99% | 99.97% | 99.97% | T1   | £0     | £0     | £0     | £0     | £0     | £0     | £0     | £0     | £0     | £0     | £0     |
| Т3   | 99.00% | 99.63% | 99.29% | 99.20% | 99.23% | 99.60% | 99.75% | 99.73% | 99.38% | 99.94% | 99.79% | 99.82% | Т3   | £0     | £0     | £0     | £0     | £0     | £0     | £0     | £0     | £0     | £0     | £0     |
| Τ4   | 99.00% | 99.74% | 99.80% | 99.98% | 99.86% | 99.61% | 99.70% | 99.98% | 99.87% | 99.92% | 99.83% | 99.96% | T4   | £0     | £0     | £0     | £0     | £0     | £0     | £0     | £0     | £0     | £0     | £0     |
| T5   | 99.00% | 99.56% | 99.73% | 99.62% | 99.42% | 99.68% | 99.82% | 99.94% | 99.36% | 99.97% | 99.94% | 99.91% | T5   | £0     | £0     | £0     | £0     | £0     | £0     | £0     | £0     | £0     | £0     | £0     |

# February 2013

| KEY TO MONTHLY PERFORMANCE                                                                                                                                                                                                                                                                                    | Terminal                                          | Terminal                               | Terminal                         | Terminal                                           |                                            |
|---------------------------------------------------------------------------------------------------------------------------------------------------------------------------------------------------------------------------------------------------------------------------------------------------------------|---------------------------------------------------|----------------------------------------|----------------------------------|----------------------------------------------------|--------------------------------------------|
| PIER SERVICE<br>Percentage of passengers<br>embarking and disembarking<br>directly into the terminal building<br>Please note: pier service targets change monthly.<br>A pass/fail on an annual basis will depend on the<br>monthly target. Terminal 3 Pier Service score is reported<br>one month in arrears. | 92.02<br>%<br>98.35<br>98.41<br>%                 | 94.59<br>%<br>96.47<br>%<br>97.20<br>% | 95.00<br>% 99.74<br>% 99.84<br>% | 95.00<br>% 92.11<br>% 91.72<br>%<br>YEARLY MONTHLY | - 100%<br>- 80%<br>- 60%<br>- 40%<br>- 20% |
| <b>STAND</b><br><b>AVAILABILITY</b><br>Service Availability                                                                                                                                                                                                                                                   | -99.00<br>%<br>                                   | 99.00<br>%<br>                         | -99.00<br>%<br>%                 | -99.00<br>%<br>%                                   | - 100%<br>- 80%<br>- 60%<br>- 40%<br>- 20% |
| <b>FIXED ELECTRICAL</b><br><b>GROUND POWER</b><br>Service Availability                                                                                                                                                                                                                                        | -99.00<br>%<br>////////////////////////////////// | -99.00<br>% -99.82<br>%                | 99.00<br>%<br>%                  | 99.00<br>% 99.91<br>%                              | - 100%<br>- 80%<br>- 60%<br>- 40%<br>- 20% |
| <b>STAND ENTRY</b><br><b>GUIDANCE</b><br>Service Availability                                                                                                                                                                                                                                                 | -99.00 - 100<br>%                                 | -99.00<br>% - 100<br>%                 | -99.00<br>%<br>%                 | 99.00<br>%<br>%                                    | - 100%<br>- 80%<br>- 60%<br>- 40%<br>- 20% |
| <b>ARRIVALS RECLAIM</b><br>(Baggage carousels)<br>Service Availability                                                                                                                                                                                                                                        | -99.00<br>% -99.42<br>%                           | 99.00<br>% 99.88<br>%                  | 99.00<br>% 99.87<br>%            | 99.00<br>% 99.81<br>%                              | - 100%<br>- 80%<br>- 60%<br>- 40%<br>- 20% |
| AERODROME<br>CONGESTION TERM<br>The scheme by which third<br>parties are compensated<br>for material events which<br>impacted the airfield                                                                                                                                                                    | <b>£27.5k</b><br>DEC 12                           | <b>£118.</b><br>JAN 13                 | 5k £(                            | <b>)k</b><br>– £1                                  | 46k                                        |