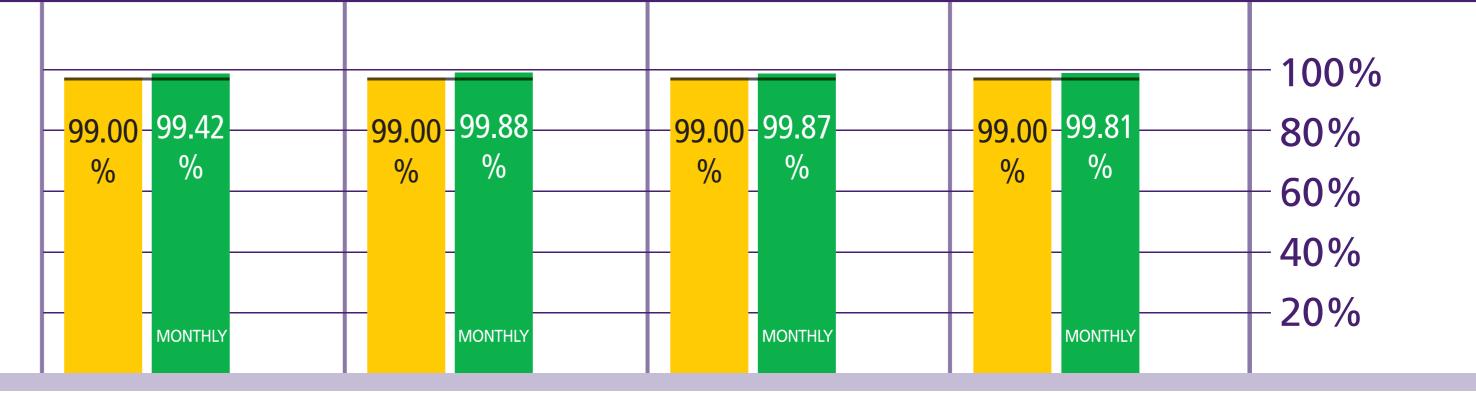

# February 2013

| KEY TO MONTHLY PERFORMANCE                                                                                                                                                                                                                                                                                    | Terminal                                          | Terminal                               | Terminal                         | Terminal                                           |                                            |
|---------------------------------------------------------------------------------------------------------------------------------------------------------------------------------------------------------------------------------------------------------------------------------------------------------------|---------------------------------------------------|----------------------------------------|----------------------------------|----------------------------------------------------|--------------------------------------------|
| PIER SERVICE<br>Percentage of passengers<br>embarking and disembarking<br>directly into the terminal building<br>Please note: pier service targets change monthly.<br>A pass/fail on an annual basis will depend on the<br>monthly target. Terminal 3 Pier Service score is reported<br>one month in arrears. | 92.02<br>%<br>98.35<br>98.41<br>%                 | 94.59<br>%<br>96.47<br>%<br>97.20<br>% | 95.00<br>% 99.74<br>% 99.84<br>% | 95.00<br>% 92.11<br>% 91.72<br>%<br>YEARLY MONTHLY | - 100%<br>- 80%<br>- 60%<br>- 40%<br>- 20% |
| <b>STAND</b><br><b>AVAILABILITY</b><br>Service Availability                                                                                                                                                                                                                                                   | -99.00<br>%<br>                                   | 99.00<br>%<br>                         | -99.00<br>%<br>%                 | -99.00<br>%<br>%                                   | - 100%<br>- 80%<br>- 60%<br>- 40%<br>- 20% |
| <b>FIXED ELECTRICAL</b><br><b>GROUND POWER</b><br>Service Availability                                                                                                                                                                                                                                        | -99.00<br>%<br>////////////////////////////////// | -99.00<br>% -99.82<br>%                | 99.00<br>%<br>%                  | 99.00<br>% 99.91<br>%                              | - 100%<br>- 80%<br>- 60%<br>- 40%<br>- 20% |
| <b>STAND ENTRY</b><br><b>GUIDANCE</b><br>Service Availability                                                                                                                                                                                                                                                 | -99.00 - 100<br>%                                 | -99.00<br>% - 100<br>%                 | -99.00<br>%<br>%                 | 99.00<br>%<br>%                                    | - 100%<br>- 80%<br>- 60%<br>- 40%<br>- 20% |
| <b>ARRIVALS RECLAIM</b><br>(Baggage carousels)<br>Service Availability                                                                                                                                                                                                                                        | -99.00<br>% -99.42<br>%                           | 99.00<br>% 99.88<br>%                  | 99.00<br>% 99.87<br>%            | 99.00<br>% 99.81<br>%                              | - 100%<br>- 80%<br>- 60%<br>- 40%<br>- 20% |
| AERODROME<br>CONGESTION TERM<br>The scheme by which third<br>parties are compensated<br>for material events which<br>impacted the airfield                                                                                                                                                                    | <b>£27.5k</b><br>DEC 12                           | <b>£118.</b><br>JAN 13                 | 5k £(                            | <b>)k</b><br>– £1                                  | 46k                                        |