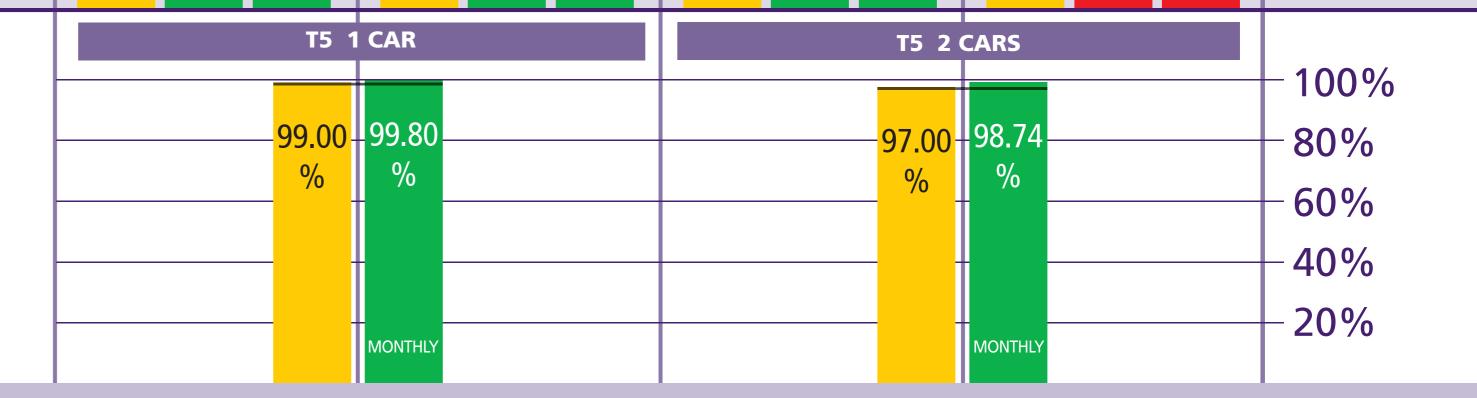

| Heathrow Terminal 5                                |        | Feb    | o-13               |          | Year to   | o date *           |
|----------------------------------------------------|--------|--------|--------------------|----------|-----------|--------------------|
|                                                    | Actual | Target | Target<br>achieved | Rebate £ | Rebate £  | Number of failures |
| Departure lounge seat availability                 | 4.0    | 3.8    | Yes                | 0        | 0         | 0                  |
| Cleanliness                                        | 4.2    | 3.9    | Yes                | 0        | 0         | 0                  |
| Wayfinding                                         | 4.2    | 4.0    | Yes                | 0        | 0         | 0                  |
| Flight information                                 | 4.4    | 4.2    | Yes                | 0        | 0         | 0                  |
| Central security queues - Times queue <5 minutes   | 96.07% | 95.00% | Yes                | 0        | 2 064 190 | F                  |
| Central security queues - Times queue = 10 minutes | 99.72% | 99.00% | Yes                | 0        | 2,964,180 | 5                  |
| Passenger sensitive equipment (general)            | 99.78% | 99.00% | Yes                | 0        | 0         | 0                  |
| Passenger sensitive equipment (priority)           | 99.82% | 99.00% | Yes                | 0        | 0         | 0                  |
| Arrivals reclaim (baggage carousels)               | 99.81% | 99.00% | Yes                | 0        | 0         | 0                  |
| Stands                                             | 99.79% | 99.00% | Yes                | 0        | 0         | 0                  |
| Jetties                                            | 99.72% | 99.00% | Yes                | 0        | 0         | 0                  |
| FEGP                                               | 99.91% | 99.00% | Yes                | 0        | 0         | 0                  |
| Pre-conditioned air                                | 99.84% | 98.00% | Yes                | N/A      | N/A       | 0                  |
| Stand entry guidance                               | 99.95% | 99.00% | Yes                | 0        | 0         | 0                  |
| Transfer search                                    | 97.52% | 95.00% | Yes                | 0        | 774,891   | 3                  |
| Staff search                                       | 98.61% | 95.00% | Yes                | 0        | 0         | 0                  |
| Control posts search                               | 99.03% | 95.00% | Yes                | 0        | 0         | 0                  |
| Pier service                                       | 92.11% | 95.00% | No                 | 0        | 1,394,526 | 11                 |
| Transit system - % time one car available          | 99.80% | 99.00% | Yes                | 0        | 0         | 0                  |
| Transit system - % time two cars available         | 98.74% | 97.00% | Yes                |          |           |                    |
| Total                                              |        | •      | -                  | 0        | 5,133,597 | 19                 |

| TTS - 9 | % time one car | available |        |        |        |        |        |        |        |        |        |        | TTS - % B | oth    |        |        |        |        |        |        |        |        |        |        |
|---------|----------------|-----------|--------|--------|--------|--------|--------|--------|--------|--------|--------|--------|-----------|--------|--------|--------|--------|--------|--------|--------|--------|--------|--------|--------|
|         | Target         | Apr-12    | May-12 | Jun-12 | Jul-12 | Aug-12 | Sep-12 | Oct-12 | Nov-12 | Dec-12 | Jan-13 | Feb-13 |           | Apr-12 | May-12 | Jun-12 | Jul-12 | Aug-12 | Sep-12 | Oct-12 | Nov-12 | Dec-12 | Jan-13 | Feb-13 |
| T5      | 99.00%         | 99.87%    | 99.99% | 99.97% | 99.81% | 99.87% | 99.87% | 99.74% | 99.59% | 99.74% | 99.91% | 99.80% | T5        | £0     | £0     | £0     | £0     | £0     | £0     | £0     | £0     | £0     | £0     | £0     |

#### TTS - % time two cars available

|    | Target | Apr-12 | May-12 | Jun-12 | Jul-12 | Aug-12 | Sep-12 | Oct-12 | Nov-12 | Dec-12 | Jan-13 | Feb-13 |
|----|--------|--------|--------|--------|--------|--------|--------|--------|--------|--------|--------|--------|
| T5 | 97.00% | 99.36% | 98.51% | 99.35% | 98.58% | 98.60% | 99.06% | 97.38% | 97.86% | 97.73% | 99.02% | 98.74% |

# Terminal 5 Transit Service availability

Availability measured over a month

We welcome your feedback: heathrowcustomerfeedback@baa.com

heathrow.com

© Heathrow Airport Limited 2010 DEM v1 0410