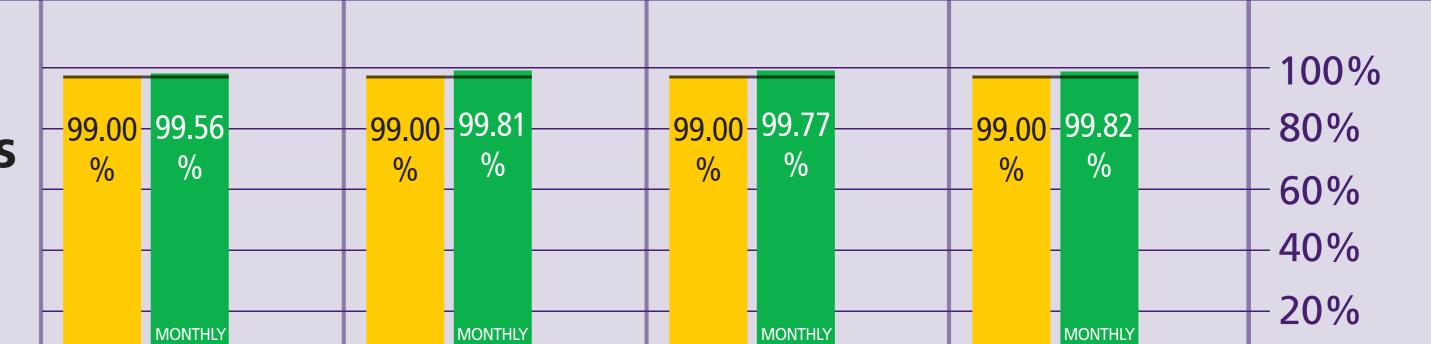

| Departur | e lounge sea | t availability |        |        |        |        |        |        |        |        |        |        | Departure | e lounge seat a | availability |          |          |          |          |        |        |        |        |        |
|----------|--------------|----------------|--------|--------|--------|--------|--------|--------|--------|--------|--------|--------|-----------|-----------------|--------------|----------|----------|----------|----------|--------|--------|--------|--------|--------|
|          | Target       | Apr-12         | May-12 | Jun-12 | Jul-12 | Aug-12 | Sep-12 | Oct-12 | Nov-12 | Dec-12 | Jan-13 | Feb-13 |           | Apr-12          | May-12       | Jun-12   | Jul-12   | Aug-12   | Sep-12   | Oct-12 | Nov-12 | Dec-12 | Jan-13 | Feb-13 |
| T1       | 3.8          | 4.1            | 4.1    | 4.1    | 4.1    | 4.1    | 4.1    | 4.1    | 4.1    | 4.1    | 4.1    | 4.1    | T1        | £0              | £0           | £0       | £0       | £0       | £0       | £0     | £0     | £0     | £0     | £0     |
| Т3       | 3.8          | 3.6            | 3.6    | 3.7    | 3.7    | 3.7    | 3.7    | 3.8    | 3.8    | 3.8    | 3.8    | 3.8    | Т3        | £245,170        | £245,170     | £245,170 | £245,170 | £245,170 | £245,170 | £0     | £0     | £0     | £0     | £0     |
| T4       | 3.8          | 4.1            | 4.1    | 4.1    | 4.1    | 4.1    | 4.2    | 4.2    | 4.2    | 4.2    | 4.2    | 4.2    | T4        | £0              | £0           | £0       | £0       | £0       | £0       | £0     | £0     | £0     | £0     | £0     |
| T5       | 3.8          | 4.0            | 4.0    | 4.0    | 4.0    | 4.0    | 4.0    | 4.0    | 4.0    | 4.0    | 4.0    | 4.0    | T5        | £0              | £0           | £0       | £0       | £0       | £0       | £0     | £0     | £0     | £0     | £0     |

| PSE (prior | rity)  |        |        |        |        |        |        |        |        |        |        |        | PSE (priori | ty)    |        |        |        |        |        |        |        |        |        |        |
|------------|--------|--------|--------|--------|--------|--------|--------|--------|--------|--------|--------|--------|-------------|--------|--------|--------|--------|--------|--------|--------|--------|--------|--------|--------|
|            | Target | Apr-12 | May-12 | Jun-12 | Jul-12 | Aug-12 | Sep-12 | Oct-12 | Nov-12 | Dec-12 | Jan-13 | Feb-13 |             | Apr-12 | May-12 | Jun-12 | Jul-12 | Aug-12 | Sep-12 | Oct-12 | Nov-12 | Dec-12 | Jan-13 | Feb-13 |
| T1         | 99.00% | 99.45% | 99.57% | 99.56% | 99.63% | 99.68% | 99.78% | 99.65% | 99.79% | 99.67% | 99.62% | 99.56% | T1          | £0     | £0     | £0     | £0     | £0     | £0     | £0     | £0     | £0     | £0     | £0     |
| Т3         | 99.00% | 99.69% | 99.78% | 99.77% | 99.56% | 99.88% | 99.85% | 99.92% | 99.93% | 99.92% | 99.87% | 99.81% | Т3          | £0     | £0     | £0     | £0     | £0     | £0     | £0     | £0     | £0     | £0     | £0     |
| Τ4         | 99.00% | 99.81% | 99.92% | 99.64% | 99.78% | 99.74% | 99.81% | 99.84% | 99.84% | 99.92% | 99.57% | 99.77% | T4          | £0     | £0     | £0     | £0     | £0     | £0     | £0     | £0     | £0     | £0     | £0     |
| T5         | 99.00% | 99.76% | 99.76% | 99.80% | 99.83% | 99.83% | 99.88% | 99.63% | 99.87% | 99.77% | 99.78% | 99.82% | T5          | £0     | £0     | £0     | £0     | £0     | £0     | £0     | £0     | £0     | £0     | £0     |

| Stands |        |        |        |        |        |        |        |        |        |        |        |        | Stands |        |        |        |        |        |        |        |        |        |        |        |
|--------|--------|--------|--------|--------|--------|--------|--------|--------|--------|--------|--------|--------|--------|--------|--------|--------|--------|--------|--------|--------|--------|--------|--------|--------|
|        | Target | Apr-12 | May-12 | Jun-12 | Jul-12 | Aug-12 | Sep-12 | Oct-12 | Nov-12 | Dec-12 | Jan-13 | Feb-13 |        | Apr-12 | May-12 | Jun-12 | Jul-12 | Aug-12 | Sep-12 | Oct-12 | Nov-12 | Dec-12 | Jan-13 | Feb-13 |
| T1     | 99.00% | 99.90% | 99.81% | 99.82% | 99.86% | 99.88% | 99.36% | 99.52% | 99.76% | 99.91% | 99.64% | 99.81% | T1     | £0     | £0     | £0     | £0     | £0     | £0     | £0     | £0     | £0     | £0     | £0     |
| T3     | 99.00% | 99.77% | 99.80% | 99.63% | 99.37% | 99.75% | 99.79% | 99.77% | 99.70% | 99.58% | 99.49% | 99.77% | T3     | £0     | £0     | £0     | £0     | £0     | £0     | £0     | £0     | £0     | £0     | £0     |
| T4     | 99.00% | 99.77% | 99.56% | 99.08% | 99.41% | 99.87% | 99.74% | 99.68% | 99.76% | 99.80% | 99.32% | 99.68% | T4     | £0     | £0     | £0     | £0     | £0     | £0     | £0     | £0     | £0     | £0     | £0     |
| T5     | 99.00% | 99.95% | 99.87% | 99.92% | 99.86% | 99.81% | 99.78% | 99.84% | 99.79% | 99.87% | 99.35% | 99.79% | T5     | £0     | £0     | £0     | £0     | £0     | £0     | £0     | £0     | £0     | £0     | £0     |

| Arrivals R | eclaims |        |        |        |        |        |        |        |        |        |        |        | Arrivals R | eclaims |        |        |        |        |        |        |        |        |        |        |
|------------|---------|--------|--------|--------|--------|--------|--------|--------|--------|--------|--------|--------|------------|---------|--------|--------|--------|--------|--------|--------|--------|--------|--------|--------|
|            | Target  | Apr-12 | May-12 | Jun-12 | Jul-12 | Aug-12 | Sep-12 | Oct-12 | Nov-12 | Dec-12 | Jan-13 | Feb-13 |            | Apr-12  | May-12 | Jun-12 | Jul-12 | Aug-12 | Sep-12 | Oct-12 | Nov-12 | Dec-12 | Jan-13 | Feb-13 |
| T1         | 99.00%  | 99.20% | 99.51% | 99.15% | 99.52% | 99.50% | 99.51% | 99.53% | 99.56% | 99.48% | 99.51% | 99.42% | T1         | £0      | £0     | £0     | £0     | £0     | £0     | £0     | £0     | £0     | £0     | £0     |
| Т3         | 99.00%  | 99.58% | 99.84% | 99.76% | 99.94% | 99.65% | 99.86% | 99.91% | 99.85% | 99.88% | 99.91% | 99.88% | Т3         | £0      | £0     | £0     | £0     | £0     | £0     | £0     | £0     | £0     | £0     | £0     |
| T4         | 99.00%  | 99.81% | 99.89% | 99.80% | 99.85% | 99.88% | 99.54% | 99.85% | 99.71% | 99.84% | 99.69% | 99.87% | T4         | £0      | £0     | £0     | £0     | £0     | £0     | £0     | £0     | £0     | £0     | £0     |
| T5         | 99.00%  | 99.61% | 99.69% | 99.72% | 99.77% | 99.83% | 99.81% | 99.85% | 99.87% | 99.83% | 99.86% | 99.81% | T5         | £0      | £0     | £0     | £0     | £0     | £0     | £0     | £0     | £0     | £0     | £0     |