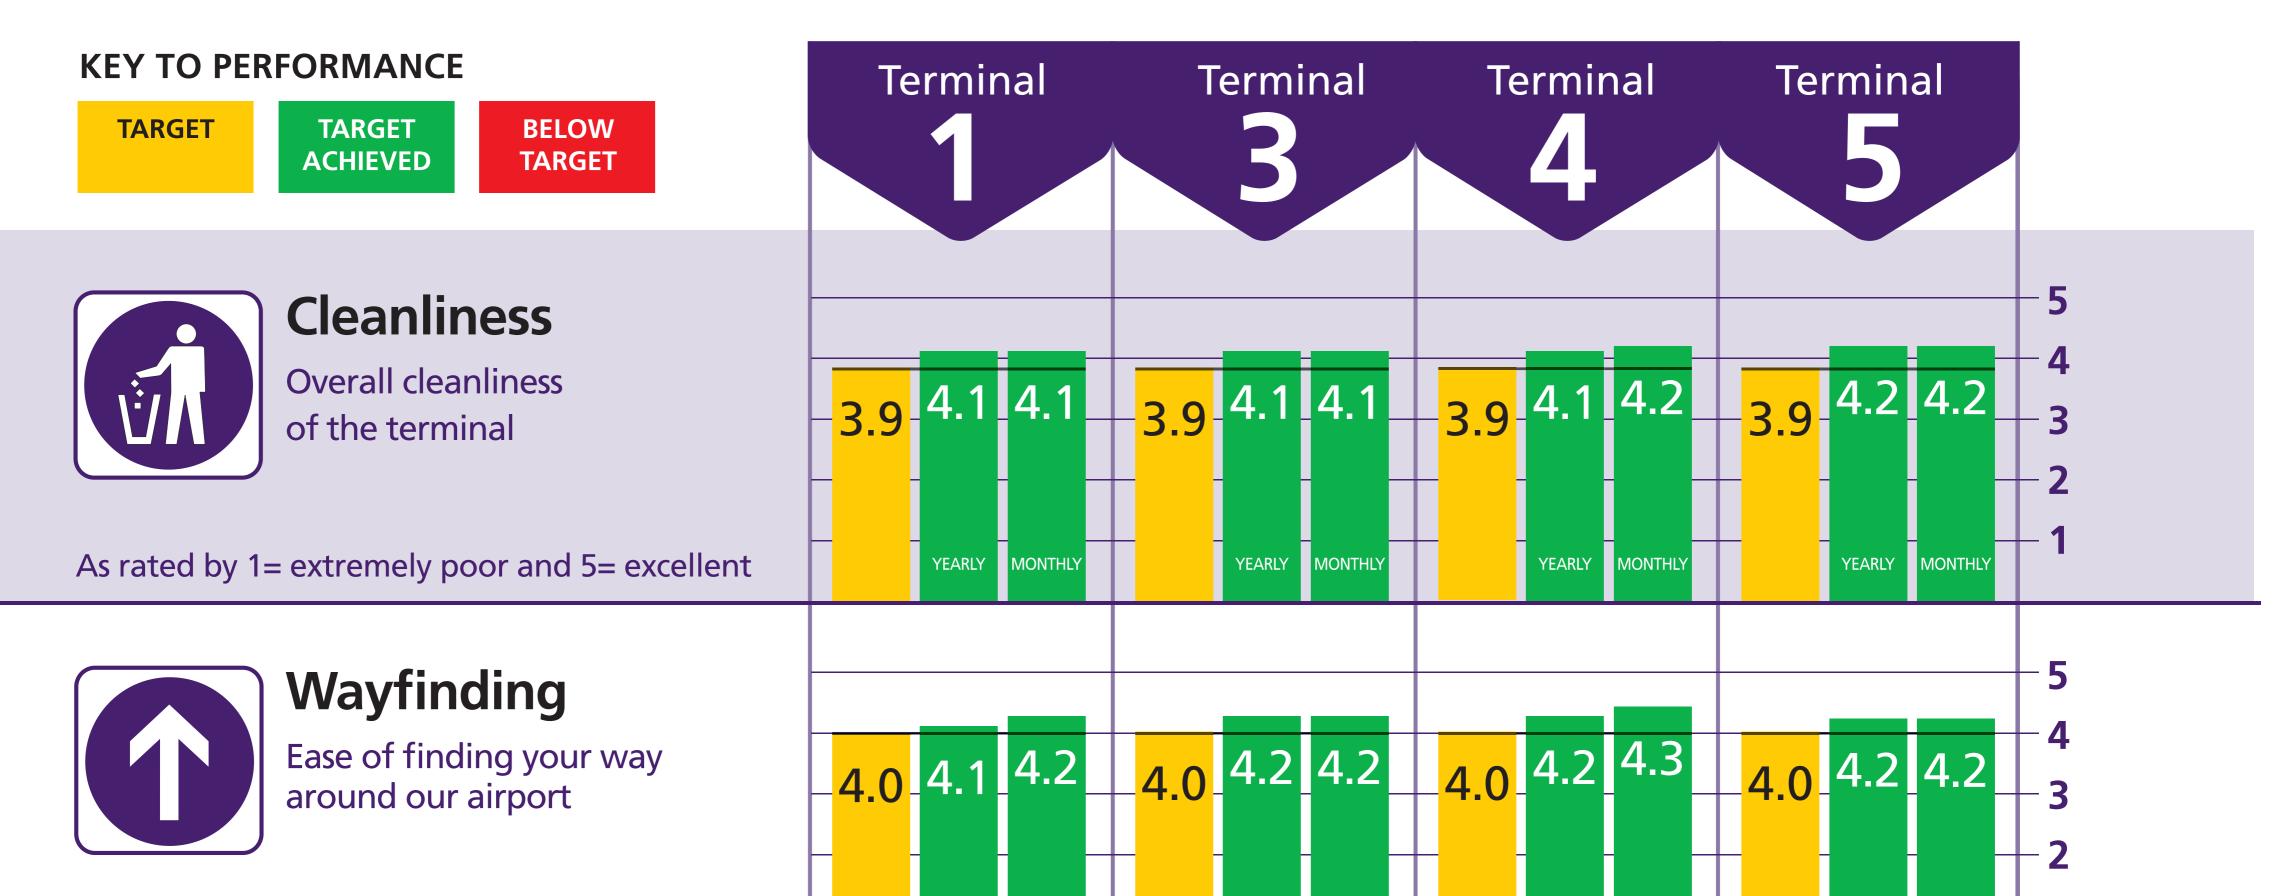

#### **Cleanliness - Month**

|    | Target | Apr-12 | May-12 | Jun-12 | Jul-12 | Aug-12 | Sep-12 | Oct-12 | Nov-12 | Dec-12 | Jan-13 | Feb-13 |
|----|--------|--------|--------|--------|--------|--------|--------|--------|--------|--------|--------|--------|
| T1 | 3.9    | 4.0    | 4.1    | 4.0    | 4.1    | 4.1    | 4.1    | 4.1    | 4.1    | 4.1    | 4.1    | 4.1    |
| Т3 | 3.9    | 4.0    | 4.0    | 4.0    | 4.0    | 4.0    | 4.1    | 4.1    | 4.1    | 4.0    | 4.1    | 4.1    |
| Τ4 | 3.9    | 4.1    | 4.1    | 4.1    | 4.2    | 4.2    | 4.2    | 4.1    | 4.2    | 4.1    | 4.1    | 4.2    |
| T5 | 3.9    | 4.2    | 4.2    | 4.2    | 4.2    | 4.3    | 4.2    | 4.2    | 4.2    | 4.2    | 4.3    | 4.2    |

#### Wayfinding - Month

|    | Target | Apr-12 | May-12 | Jun-12 | Jul-12 | Aug-12 | Sep-12 | Oct-12 | Nov-12 | Dec-12 | Jan-13 | Feb-13 |
|----|--------|--------|--------|--------|--------|--------|--------|--------|--------|--------|--------|--------|
| T1 | 4.0    | 4.0    | 4.1    | 4.0    | 4.1    | 4.1    | 4.1    | 4.1    | 4.2    | 4.2    | 4.1    | 4.2    |
| Т3 | 4.0    | 4.1    | 4.2    | 4.1    | 4.2    | 4.2    | 4.2    | 4.2    | 4.2    | 4.1    | 4.2    | 4.2    |
| T4 | 4.0    | 4.1    | 4.2    | 4.4    | 4.3    | 4.3    | 4.1    | 4.2    | 4.3    | 4.2    | 4.2    | 4.3    |
| Т5 | 4.0    | 4.2    | 4.2    | 4.2    | 4.2    | 4.2    | 4.2    | 4.2    | 4.2    | 4.2    | 4.2    | 4.2    |

#### Flight information - Month

|    | Target | Apr-12 | May-12 | Jun-12 | Jul-12 | Aug-12 | Sep-12 | Oct-12 | Nov-12 | Dec-12 | Jan-13 | Feb-13 |
|----|--------|--------|--------|--------|--------|--------|--------|--------|--------|--------|--------|--------|
| T1 | 4.2    | 4.3    | 4.4    | 4.3    | 4.3    | 4.3    | 4.3    | 4.3    | 4.3    | 4.4    | 4.3    | 4.4    |
| Т3 | 4.2    | 4.4    | 4.4    | 4.4    | 4.4    | 4.5    | 4.4    | 4.4    | 4.4    | 4.4    | 4.4    | 4.4    |
| Τ4 | 4.2    | 4.4    | 4.3    | 4.3    | 4.3    | 4.3    | 4.4    | 4.3    | 4.3    | 4.3    | 4.3    | 4.4    |
| T5 | 4.2    | 4.3    | 4.3    | 4.4    | 4.4    | 4.4    | 4.3    | 4.4    | 4.3    | 4.4    | 4.4    | 4.4    |

#### Departure lounge seat availability - Month

|    | Target | Apr-12 | May-12 | Jun-12 | Jul-12 | Aug-12 | Sep-12 | Oct-12 | Nov-12 | Dec-12 | Jan-13 | Feb-13 |
|----|--------|--------|--------|--------|--------|--------|--------|--------|--------|--------|--------|--------|
| T1 | 3.8    | 4.1    | 4.2    | 4.1    | 4.1    | 4.1    | 4.0    | 4.2    | 4.2    | 4.1    | 4.2    | 4.2    |
| Т3 | 3.8    | 3.9    | 3.9    | 3.7    | 3.6    | 3.7    | 3.9    | 3.8    | 4.1    | 3.8    | 3.9    | 4.0    |
| Τ4 | 3.8    | 4.2    | 4.2    | 4.2    | 4.2    | 4.1    | 4.2    | 4.1    | 4.3    | 4.2    | 4.1    | 4.2    |
| T5 | 3.8    | 4.0    | 3.9    | 4.0    | 3.9    | 4.0    | 3.9    | 4.0    | 4.0    | 4.0    | 4.0    | 4.0    |

# How are we performing? February 2013

| As rated by 1= extremely poor and 5= excellent                                                                                                                                                                                                                                                            | -   | YEARLY        | MONTHLY        |        | YEARLY               | MONTHLY        |       | YEARLY               | MONTHLY        |       | YEARLY               | MONTHLY    | - 1                                        |
|-----------------------------------------------------------------------------------------------------------------------------------------------------------------------------------------------------------------------------------------------------------------------------------------------------------|-----|---------------|----------------|--------|----------------------|----------------|-------|----------------------|----------------|-------|----------------------|------------|--------------------------------------------|
| Flight InfoAccuracy and ease of<br>finding flight informationAs rated by 1= extremely poor and 5= excellent                                                                                                                                                                                               | 4.2 | 4.3<br>YEARLY | A.A<br>MONTHLY | 4.2    | <b>4.4</b><br>YEARLY | A.A<br>MONTHLY | 4.2   | <b>4.3</b><br>Yearly | <b>4.4</b>     | 4.2   | <b>4.4</b><br>YEARLY | <b>4.4</b> | -5<br>-4<br>-3<br>-2<br>-1                 |
| Departure Lounge<br>Seat Availability<br>Ease of finding a seatAs rated by 1= extremely poor and 5= excellent                                                                                                                                                                                             | 3.8 | -             | 4.2<br>MONTHLY | 3.8    | <b>3.8</b><br>Yearly | <b>4.0</b>     | 3.8   | <b>4.2</b><br>Yearly | A.2<br>MONTHLY | 3.8   | <b>4.0</b><br>YEARLY | <b>4.0</b> | - 5<br>- 4<br>- 3<br>- 2<br>- 1            |
| <b>Pier Service</b> Percentage of passengers   embarking and disembarking   directly into the terminal building   Please note: Pier Service targets will change monthly.   Annual pass or fail rates will depend on the monthly target.   Terminal 3 Pier Service score is reported one month in arrears. | H   | %             | 98.41<br>%     | 94.59% | %                    | 97.20<br>%     | 95.00 | %                    | 99.84<br>%     | 95.00 | - %                  | 91.72<br>% | - 100%<br>- 80%<br>- 60%<br>- 40%<br>- 20% |