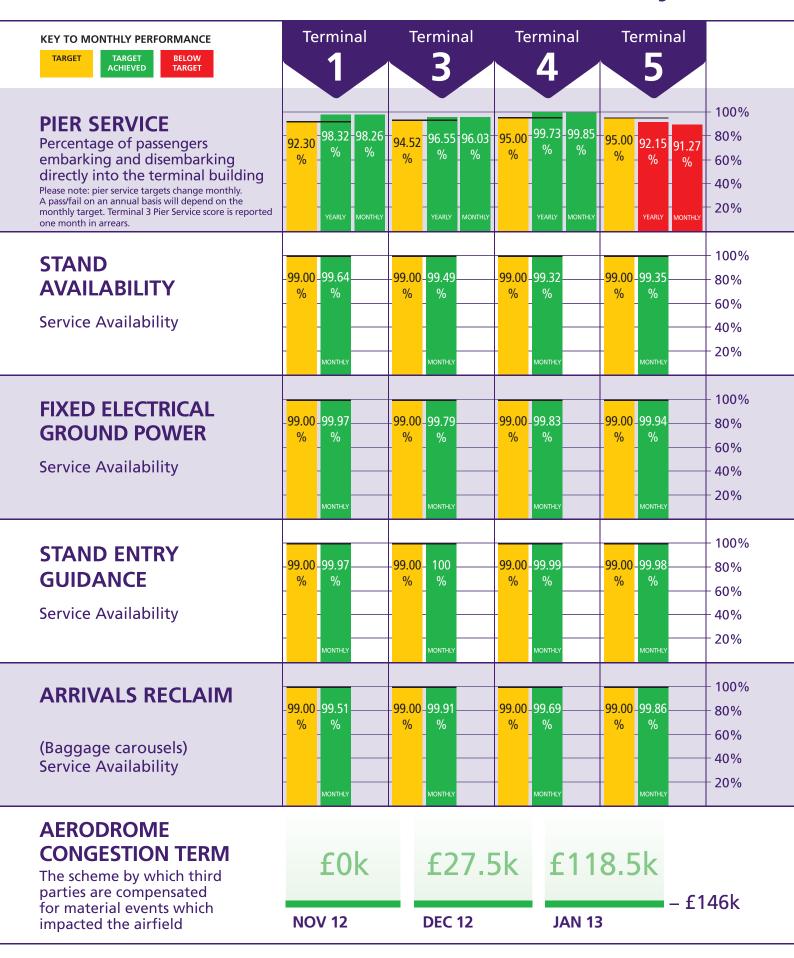

| Heathrow Terminal 1                                |        | Jar    | Year to date *  |          |          |                    |
|----------------------------------------------------|--------|--------|-----------------|----------|----------|--------------------|
|                                                    | Actual | Target | Target achieved | Rebate £ | Rebate £ | Number of failures |
| Departure lounge seat availability                 | 4.1    | 3.8    | Yes             | 0        | C        | 0                  |
| Cleanliness                                        | 4.1    | 3.9    | Yes             | 0        | C        | 0                  |
| Wayfinding                                         | 4.1    | 4.0    | Yes             | 0        | C        | 0                  |
| Flight information                                 | 4.3    | 4.2    | Yes             | 0        | C        | 0                  |
| Central security queues - Times queue <5 minutes   | 96.96% | 95.00% | Yes             | ^        |          |                    |
| Central security queues - Times queue = 10 minutes | 99.61% | 99.00% | Yes             | U        |          | 'l                 |
| Passenger sensitive equipment (general)            | 99.72% | 99.00% | Yes             | 0        | C        | 0                  |
| Passenger sensitive equipment (priority)           | 99.62% | 99.00% | Yes             | 0        | C        | 0                  |
| Arrivals reclaim (baggage carousels)               | 99.51% | 99.00% | Yes             | 0        | C        | 0                  |
| Stands                                             | 99.64% | 99.00% | Yes             | 0        | C        | 0                  |
| Jetties                                            | 99.62% | 99.00% | Yes             | 0        | C        | 0                  |
| FEGP                                               | 99.97% | 99.00% | Yes             | 0        | C        | 0                  |
| Stand entry guidance                               | 99.97% | 99.00% | Yes             | 0        | C        | 0                  |
| Transfer search                                    | 98.89% | 95.00% | Yes             | 0        | O        | 0                  |
| Staff search                                       | 99.79% | 95.00% | Yes             | 0        | O        | 0                  |
| Control posts search                               | 98.90% | 95.00% | Yes             | 0        | O        | 0                  |
| Pier service                                       | 98.32% | 92.30% | Yes             | 0        | C        | 0                  |
| Total                                              |        | •      |                 | 0        | 0        | 0                  |

| Heathrow Terminal 3                                |         | Jar    | Year to date *  |          |           |                    |
|----------------------------------------------------|---------|--------|-----------------|----------|-----------|--------------------|
|                                                    | Actual  | Target | Target achieved | Rebate £ | Rebate £  | Number of failures |
| Departure lounge seat availability                 | 3.8     | 3.8    | Yes             | 0        | 1,471,020 | 6                  |
| Cleanliness                                        | 4.0     | 3.9    | Yes             | 0        | 0         | 0                  |
| Wayfinding                                         | 4.1     | 4.0    | Yes             | 0        | 0         | 0                  |
| Flight information                                 | 4.4     | 4.2    | Yes             | 0        | 0         | 0                  |
| Central security queues - Times queue <5 minutes   | 89.82%  | 95.00% | No              | E04 0EE  | 0.601.075 | _                  |
| Central security queues - Times queue = 10 minutes | 98.02%  | 99.00% | No              | 524,255  | 2,621,275 | 5                  |
| Passenger sensitive equipment (general)            | 99.82%  | 99.00% | Yes             | 0        | 0         | 0                  |
| Passenger sensitive equipment (priority)           | 99.87%  | 99.00% | Yes             | 0        | 0         | 0                  |
| Arrivals reclaim (baggage carousels)               | 99.91%  | 99.00% | Yes             | 0        | 0         | 0                  |
| Stands                                             | 99.49%  | 99.00% | Yes             | 0        | 0         | 0                  |
| Jetties                                            | 99.67%  | 99.00% | Yes             | 0        | 0         | 0                  |
| FEGP                                               | 99.79%  | 99.00% | Yes             | 0        | 0         | 0                  |
| Pre-conditioned air                                | 100.00% | 98.00% | Yes             | N/A      | N/A       | 0                  |
| Stand entry guidance                               | 100.00% | 99.00% | Yes             | 0        | 0         | 0                  |
| Transfer search                                    | 93.36%  | 95.00% | No              | 258,654  | 1,034,616 | 4                  |
| Staff search                                       | 100.00% | 95.00% | Yes             | 0        | 0         | 0                  |
| Control posts search                               | 98.90%  | 95.00% | Yes             | 0        | 0         | 0                  |
| Pier service +                                     | 96.55%  | 94.00% | Yes             | 0        | 0         | 0                  |
|                                                    |         |        |                 | 782,909  | 5,126,911 | 15                 |

| Heathrow Terminal 4                                |        | Jar    | Year to date *  |          |          |                    |
|----------------------------------------------------|--------|--------|-----------------|----------|----------|--------------------|
|                                                    | Actual | Target | Target achieved | Rebate £ | Rebate £ | Number of failures |
| Departure lounge seat availability                 | 4.2    | 3.8    | Yes             | 0        | 0        | 0                  |
| Cleanliness                                        | 4.1    | 3.9    | Yes             | 0        | 0        | 0                  |
| Wayfinding                                         | 4.2    | 4.0    | Yes             | 0        | 0        | 0                  |
| Flight information                                 | 4.3    | 4.2    | Yes             | 0        | 0        | 0                  |
| Central security queues - Times queue <5 minutes   | 95.07% | 95.00% | Yes             | 0        | 867,987  | 2                  |
| Central security queues - Times queue = 10 minutes | 99.72% | 99.00% | Yes             | U        | 007,907  | 3                  |
| Passenger sensitive equipment (general)            | 99.79% | 99.00% | Yes             | 0        | 0        | 0                  |
| Passenger sensitive equipment (priority)           | 99.57% | 99.00% | Yes             | 0        | 0        | 0                  |
| Arrivals reclaim (baggage carousels)               | 99.69% | 99.00% | Yes             | 0        | 0        | 0                  |
| Stands                                             | 99.32% | 99.00% | Yes             | 0        | 0        | 0                  |
| Jetties                                            | 99.48% | 99.00% | Yes             | 0        | 0        | 0                  |
| FEGP                                               | 99.83% | 99.00% | Yes             | 0        | 0        | 0                  |
| Stand entry guidance                               | 99.99% | 99.00% | Yes             | 0        | 0        | 0                  |
| Transfer search                                    | 97.24% | 95.00% | Yes             | 0        | 0        | 0                  |
| Staff search                                       | 98.13% | 95.00% | Yes             | 0        | 0        | 0                  |
| Control posts search                               | 98.90% | 95.00% | Yes             | 0        | 0        | 0                  |
| Pier service                                       | 99.73% | 95.00% | Yes             | 0        | 0        | 0                  |
| Total                                              |        |        |                 | 0        | 867,987  | 3                  |

| Heathrow Terminal 5                                |        | Jar    | Year to date *  |          |           |                    |
|----------------------------------------------------|--------|--------|-----------------|----------|-----------|--------------------|
|                                                    | Actual | Target | Target achieved | Rebate £ | Rebate £  | Number of failures |
| Departure lounge seat availability                 | 4.0    | 3.8    | Yes             | 0        | 0         | 0                  |
| Cleanliness                                        | 4.2    | 3.9    | Yes             | 0        | O         | 0                  |
| Wayfinding                                         | 4.2    | 4.0    | Yes             | 0        | O         | 0                  |
| Flight information                                 | 4.4    | 4.2    | Yes             | 0        | C         | 0                  |
| Central security queues - Times queue <5 minutes   | 95.23% | 95.00% | Yes             | 0        | 2,964,180 | 5                  |
| Central security queues - Times queue = 10 minutes | 99.54% | 99.00% | Yes             | U        | 2,904,100 | 3                  |
| Passenger sensitive equipment (general)            | 99.76% | 99.00% | Yes             | 0        | C         | 0                  |
| Passenger sensitive equipment (priority)           | 99.78% | 99.00% | Yes             | 0        | O         | 0                  |
| Arrivals reclaim (baggage carousels)               | 99.86% | 99.00% | Yes             | 0        | O         | 0                  |
| Stands                                             | 99.35% | 99.00% | Yes             | 0        | C         | 0                  |
| Jetties                                            | 99.60% | 99.00% | Yes             | 0        | C         | 0                  |
| FEGP                                               | 99.94% | 99.00% | Yes             | 0        | O         | 0                  |
| Pre-conditioned air                                | 99.54% | 98.00% | Yes             | N/A      | N/A       | . 0                |
| Stand entry guidance                               | 99.98% | 99.00% | Yes             | 0        | O         | 0                  |
| Transfer search                                    | 96.03% | 95.00% | Yes             | 0        | 774,891   | 3                  |
| Staff search                                       | 97.35% | 95.00% | Yes             | 0        | O         | 0                  |
| Control posts search                               | 98.90% | 95.00% | Yes             | 0        | O         | 0                  |
| Pier service                                       | 92.15% | 95.00% | No              | 0        | 1,394,526 | 10                 |
| Transit system - % time one car available          | 99.91% | 99.00% | Yes             | 0        | C         | 0                  |
| Transit system - % time two cars available         | 99.02% | 97.00% | Yes             |          |           |                    |
| Total                                              |        |        |                 | 0        | 5,133,597 | 18                 |

| Aerodrome Congestion Term | Ja            | n-13     | Year to date * |                   |  |  |
|---------------------------|---------------|----------|----------------|-------------------|--|--|
|                           | Rebate<br>due | Rebate £ | Rebate £       | Number of rebates |  |  |
| Aerodrome Congestion Term | Yes           | 118,524  | 248,545        | 3                 |  |  |
| Total                     |               |          | 248,545        | 3                 |  |  |