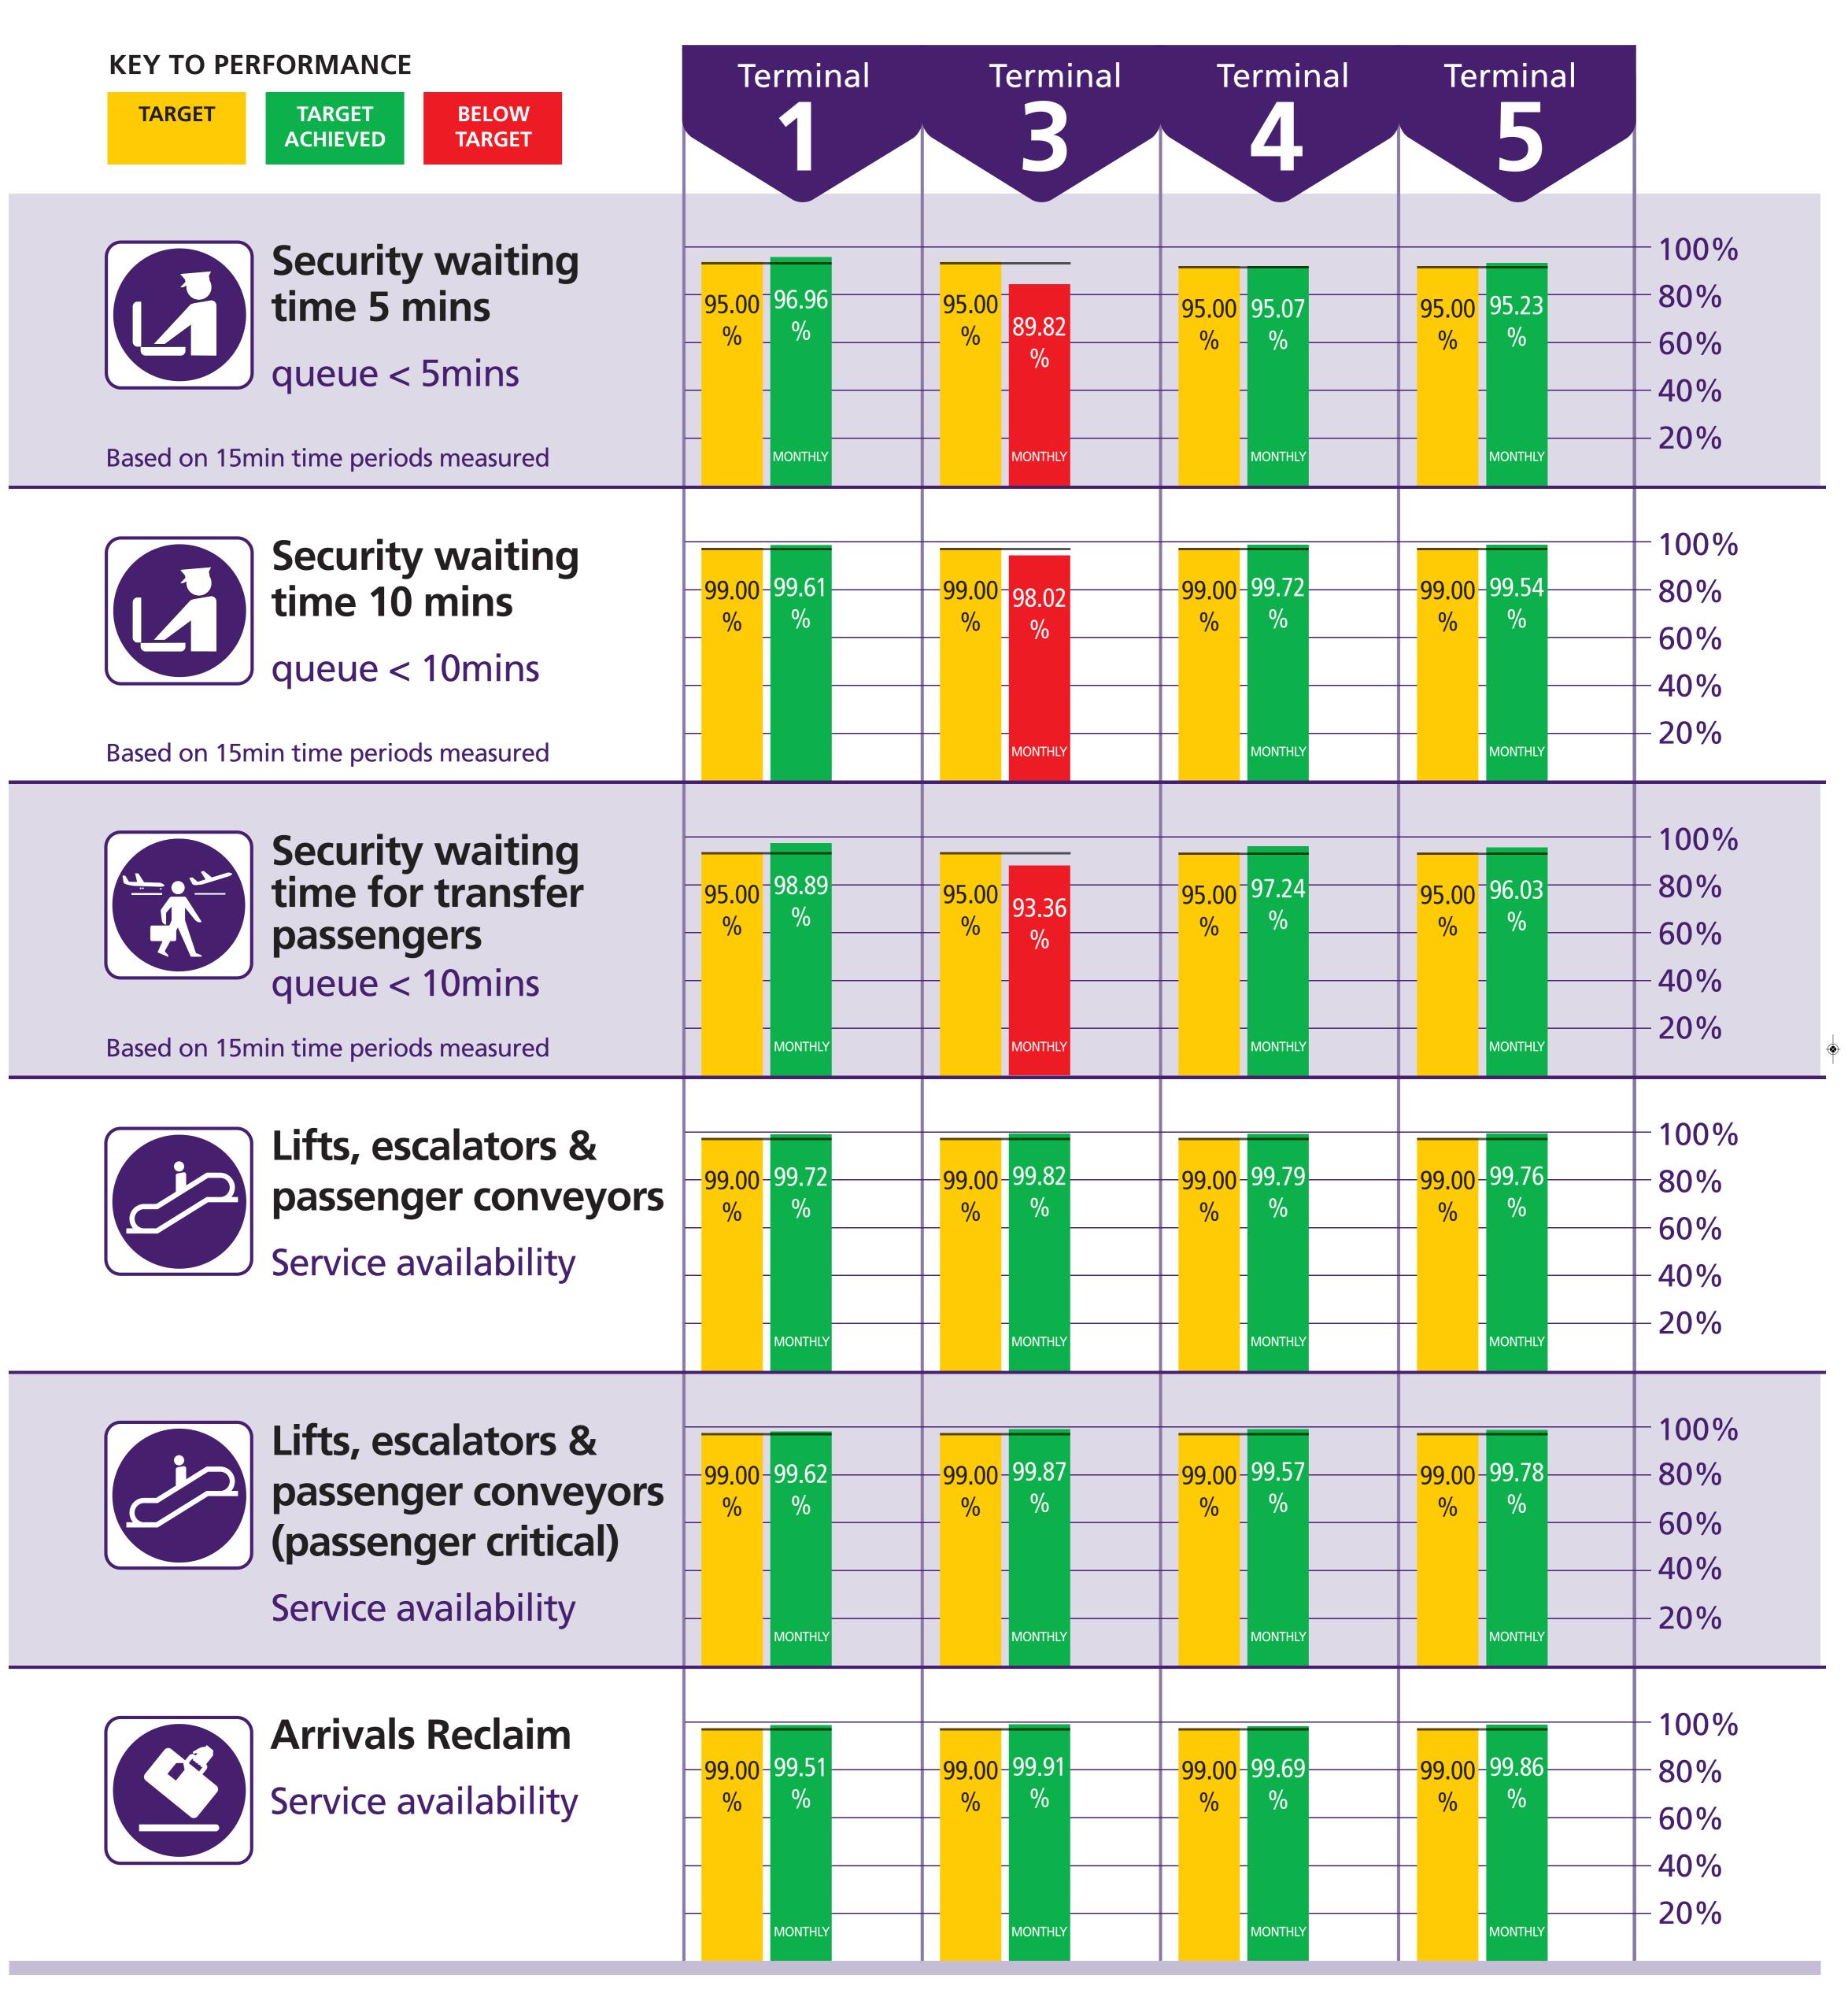

| Heathrow Terminal 1                                |        | Jar    | Year to date *  |          |          |                    |
|----------------------------------------------------|--------|--------|-----------------|----------|----------|--------------------|
|                                                    | Actual | Target | Target achieved | Rebate £ | Rebate £ | Number of failures |
| Departure lounge seat availability                 | 4.1    | 3.8    | Yes             | 0        | C        | 0                  |
| Cleanliness                                        | 4.1    | 3.9    | Yes             | 0        | C        | 0                  |
| Wayfinding                                         | 4.1    | 4.0    | Yes             | 0        | C        | 0                  |
| Flight information                                 | 4.3    | 4.2    | Yes             | 0        | C        | 0                  |
| Central security queues - Times queue <5 minutes   | 96.96% | 95.00% | Yes             | ^        |          |                    |
| Central security queues - Times queue = 10 minutes | 99.61% | 99.00% | Yes             | U        |          | 'l                 |
| Passenger sensitive equipment (general)            | 99.72% | 99.00% | Yes             | 0        | C        | 0                  |
| Passenger sensitive equipment (priority)           | 99.62% | 99.00% | Yes             | 0        | C        | 0                  |
| Arrivals reclaim (baggage carousels)               | 99.51% | 99.00% | Yes             | 0        | C        | 0                  |
| Stands                                             | 99.64% | 99.00% | Yes             | 0        | C        | 0                  |
| Jetties                                            | 99.62% | 99.00% | Yes             | 0        | C        | 0                  |
| FEGP                                               | 99.97% | 99.00% | Yes             | 0        | C        | 0                  |
| Stand entry guidance                               | 99.97% | 99.00% | Yes             | 0        | C        | 0                  |
| Transfer search                                    | 98.89% | 95.00% | Yes             | 0        | O        | 0                  |
| Staff search                                       | 99.79% | 95.00% | Yes             | 0        | O        | 0                  |
| Control posts search                               | 98.90% | 95.00% | Yes             | 0        | O        | 0                  |
| Pier service                                       | 98.32% | 92.30% | Yes             | 0        | C        | 0                  |
| Total                                              |        | •      |                 | 0        | 0        | 0                  |

| Heathrow Terminal 3                                |         | Jar    | Year to date *  |          |           |                    |
|----------------------------------------------------|---------|--------|-----------------|----------|-----------|--------------------|
|                                                    | Actual  | Target | Target achieved | Rebate £ | Rebate £  | Number of failures |
| Departure lounge seat availability                 | 3.8     | 3.8    | Yes             | 0        | 1,471,020 | 6                  |
| Cleanliness                                        | 4.0     | 3.9    | Yes             | 0        | 0         | 0                  |
| Wayfinding                                         | 4.1     | 4.0    | Yes             | 0        | 0         | 0                  |
| Flight information                                 | 4.4     | 4.2    | Yes             | 0        | 0         | 0                  |
| Central security queues - Times queue <5 minutes   | 89.82%  | 95.00% | No              | E04 0EE  | 0.601.075 | _                  |
| Central security queues - Times queue = 10 minutes | 98.02%  | 99.00% | No              | 524,255  | 2,621,275 | 5                  |
| Passenger sensitive equipment (general)            | 99.82%  | 99.00% | Yes             | 0        | 0         | 0                  |
| Passenger sensitive equipment (priority)           | 99.87%  | 99.00% | Yes             | 0        | 0         | 0                  |
| Arrivals reclaim (baggage carousels)               | 99.91%  | 99.00% | Yes             | 0        | 0         | 0                  |
| Stands                                             | 99.49%  | 99.00% | Yes             | 0        | 0         | 0                  |
| Jetties                                            | 99.67%  | 99.00% | Yes             | 0        | 0         | 0                  |
| FEGP                                               | 99.79%  | 99.00% | Yes             | 0        | 0         | 0                  |
| Pre-conditioned air                                | 100.00% | 98.00% | Yes             | N/A      | N/A       | 0                  |
| Stand entry guidance                               | 100.00% | 99.00% | Yes             | 0        | 0         | 0                  |
| Transfer search                                    | 93.36%  | 95.00% | No              | 258,654  | 1,034,616 | 4                  |
| Staff search                                       | 100.00% | 95.00% | Yes             | 0        | 0         | 0                  |
| Control posts search                               | 98.90%  | 95.00% | Yes             | 0        | 0         | 0                  |
| Pier service +                                     | 96.55%  | 94.00% | Yes             | 0        | 0         | 0                  |
|                                                    |         |        |                 | 782,909  | 5,126,911 | 15                 |

| Heathrow Terminal 4                                |        | Jar    | Year to date *  |          |          |                    |
|----------------------------------------------------|--------|--------|-----------------|----------|----------|--------------------|
|                                                    | Actual | Target | Target achieved | Rebate £ | Rebate £ | Number of failures |
| Departure lounge seat availability                 | 4.2    | 3.8    | Yes             | 0        | 0        | 0                  |
| Cleanliness                                        | 4.1    | 3.9    | Yes             | 0        | 0        | 0                  |
| Wayfinding                                         | 4.2    | 4.0    | Yes             | 0        | 0        | 0                  |
| Flight information                                 | 4.3    | 4.2    | Yes             | 0        | 0        | 0                  |
| Central security queues - Times queue <5 minutes   | 95.07% | 95.00% | Yes             | 0        | 867,987  | 2                  |
| Central security queues - Times queue = 10 minutes | 99.72% | 99.00% | Yes             | U        | 007,907  | 3                  |
| Passenger sensitive equipment (general)            | 99.79% | 99.00% | Yes             | 0        | 0        | 0                  |
| Passenger sensitive equipment (priority)           | 99.57% | 99.00% | Yes             | 0        | 0        | 0                  |
| Arrivals reclaim (baggage carousels)               | 99.69% | 99.00% | Yes             | 0        | 0        | 0                  |
| Stands                                             | 99.32% | 99.00% | Yes             | 0        | 0        | 0                  |
| Jetties                                            | 99.48% | 99.00% | Yes             | 0        | 0        | 0                  |
| FEGP                                               | 99.83% | 99.00% | Yes             | 0        | 0        | 0                  |
| Stand entry guidance                               | 99.99% | 99.00% | Yes             | 0        | 0        | 0                  |
| Transfer search                                    | 97.24% | 95.00% | Yes             | 0        | 0        | 0                  |
| Staff search                                       | 98.13% | 95.00% | Yes             | 0        | 0        | 0                  |
| Control posts search                               | 98.90% | 95.00% | Yes             | 0        | 0        | 0                  |
| Pier service                                       | 99.73% | 95.00% | Yes             | 0        | 0        | 0                  |
| Total                                              |        |        |                 | 0        | 867,987  | 3                  |

| Heathrow Terminal 5                                |        | Jar    | Year to date *  |          |           |                    |
|----------------------------------------------------|--------|--------|-----------------|----------|-----------|--------------------|
|                                                    | Actual | Target | Target achieved | Rebate £ | Rebate £  | Number of failures |
| Departure lounge seat availability                 | 4.0    | 3.8    | Yes             | 0        | 0         | 0                  |
| Cleanliness                                        | 4.2    | 3.9    | Yes             | 0        | O         | 0                  |
| Wayfinding                                         | 4.2    | 4.0    | Yes             | 0        | O         | 0                  |
| Flight information                                 | 4.4    | 4.2    | Yes             | 0        | C         | 0                  |
| Central security queues - Times queue <5 minutes   | 95.23% | 95.00% | Yes             | 0        | 2,964,180 | 5                  |
| Central security queues - Times queue = 10 minutes | 99.54% | 99.00% | Yes             | U        | 2,904,100 | 3                  |
| Passenger sensitive equipment (general)            | 99.76% | 99.00% | Yes             | 0        | C         | 0                  |
| Passenger sensitive equipment (priority)           | 99.78% | 99.00% | Yes             | 0        | O         | 0                  |
| Arrivals reclaim (baggage carousels)               | 99.86% | 99.00% | Yes             | 0        | O         | 0                  |
| Stands                                             | 99.35% | 99.00% | Yes             | 0        | C         | 0                  |
| Jetties                                            | 99.60% | 99.00% | Yes             | 0        | C         | 0                  |
| FEGP                                               | 99.94% | 99.00% | Yes             | 0        | O         | 0                  |
| Pre-conditioned air                                | 99.54% | 98.00% | Yes             | N/A      | N/A       | . 0                |
| Stand entry guidance                               | 99.98% | 99.00% | Yes             | 0        | O         | 0                  |
| Transfer search                                    | 96.03% | 95.00% | Yes             | 0        | 774,891   | 3                  |
| Staff search                                       | 97.35% | 95.00% | Yes             | 0        | O         | 0                  |
| Control posts search                               | 98.90% | 95.00% | Yes             | 0        | O         | 0                  |
| Pier service                                       | 92.15% | 95.00% | No              | 0        | 1,394,526 | 10                 |
| Transit system - % time one car available          | 99.91% | 99.00% | Yes             | 0        | C         | 0                  |
| Transit system - % time two cars available         | 99.02% | 97.00% | Yes             |          |           |                    |
| Total                                              |        |        |                 | 0        | 5,133,597 | 18                 |