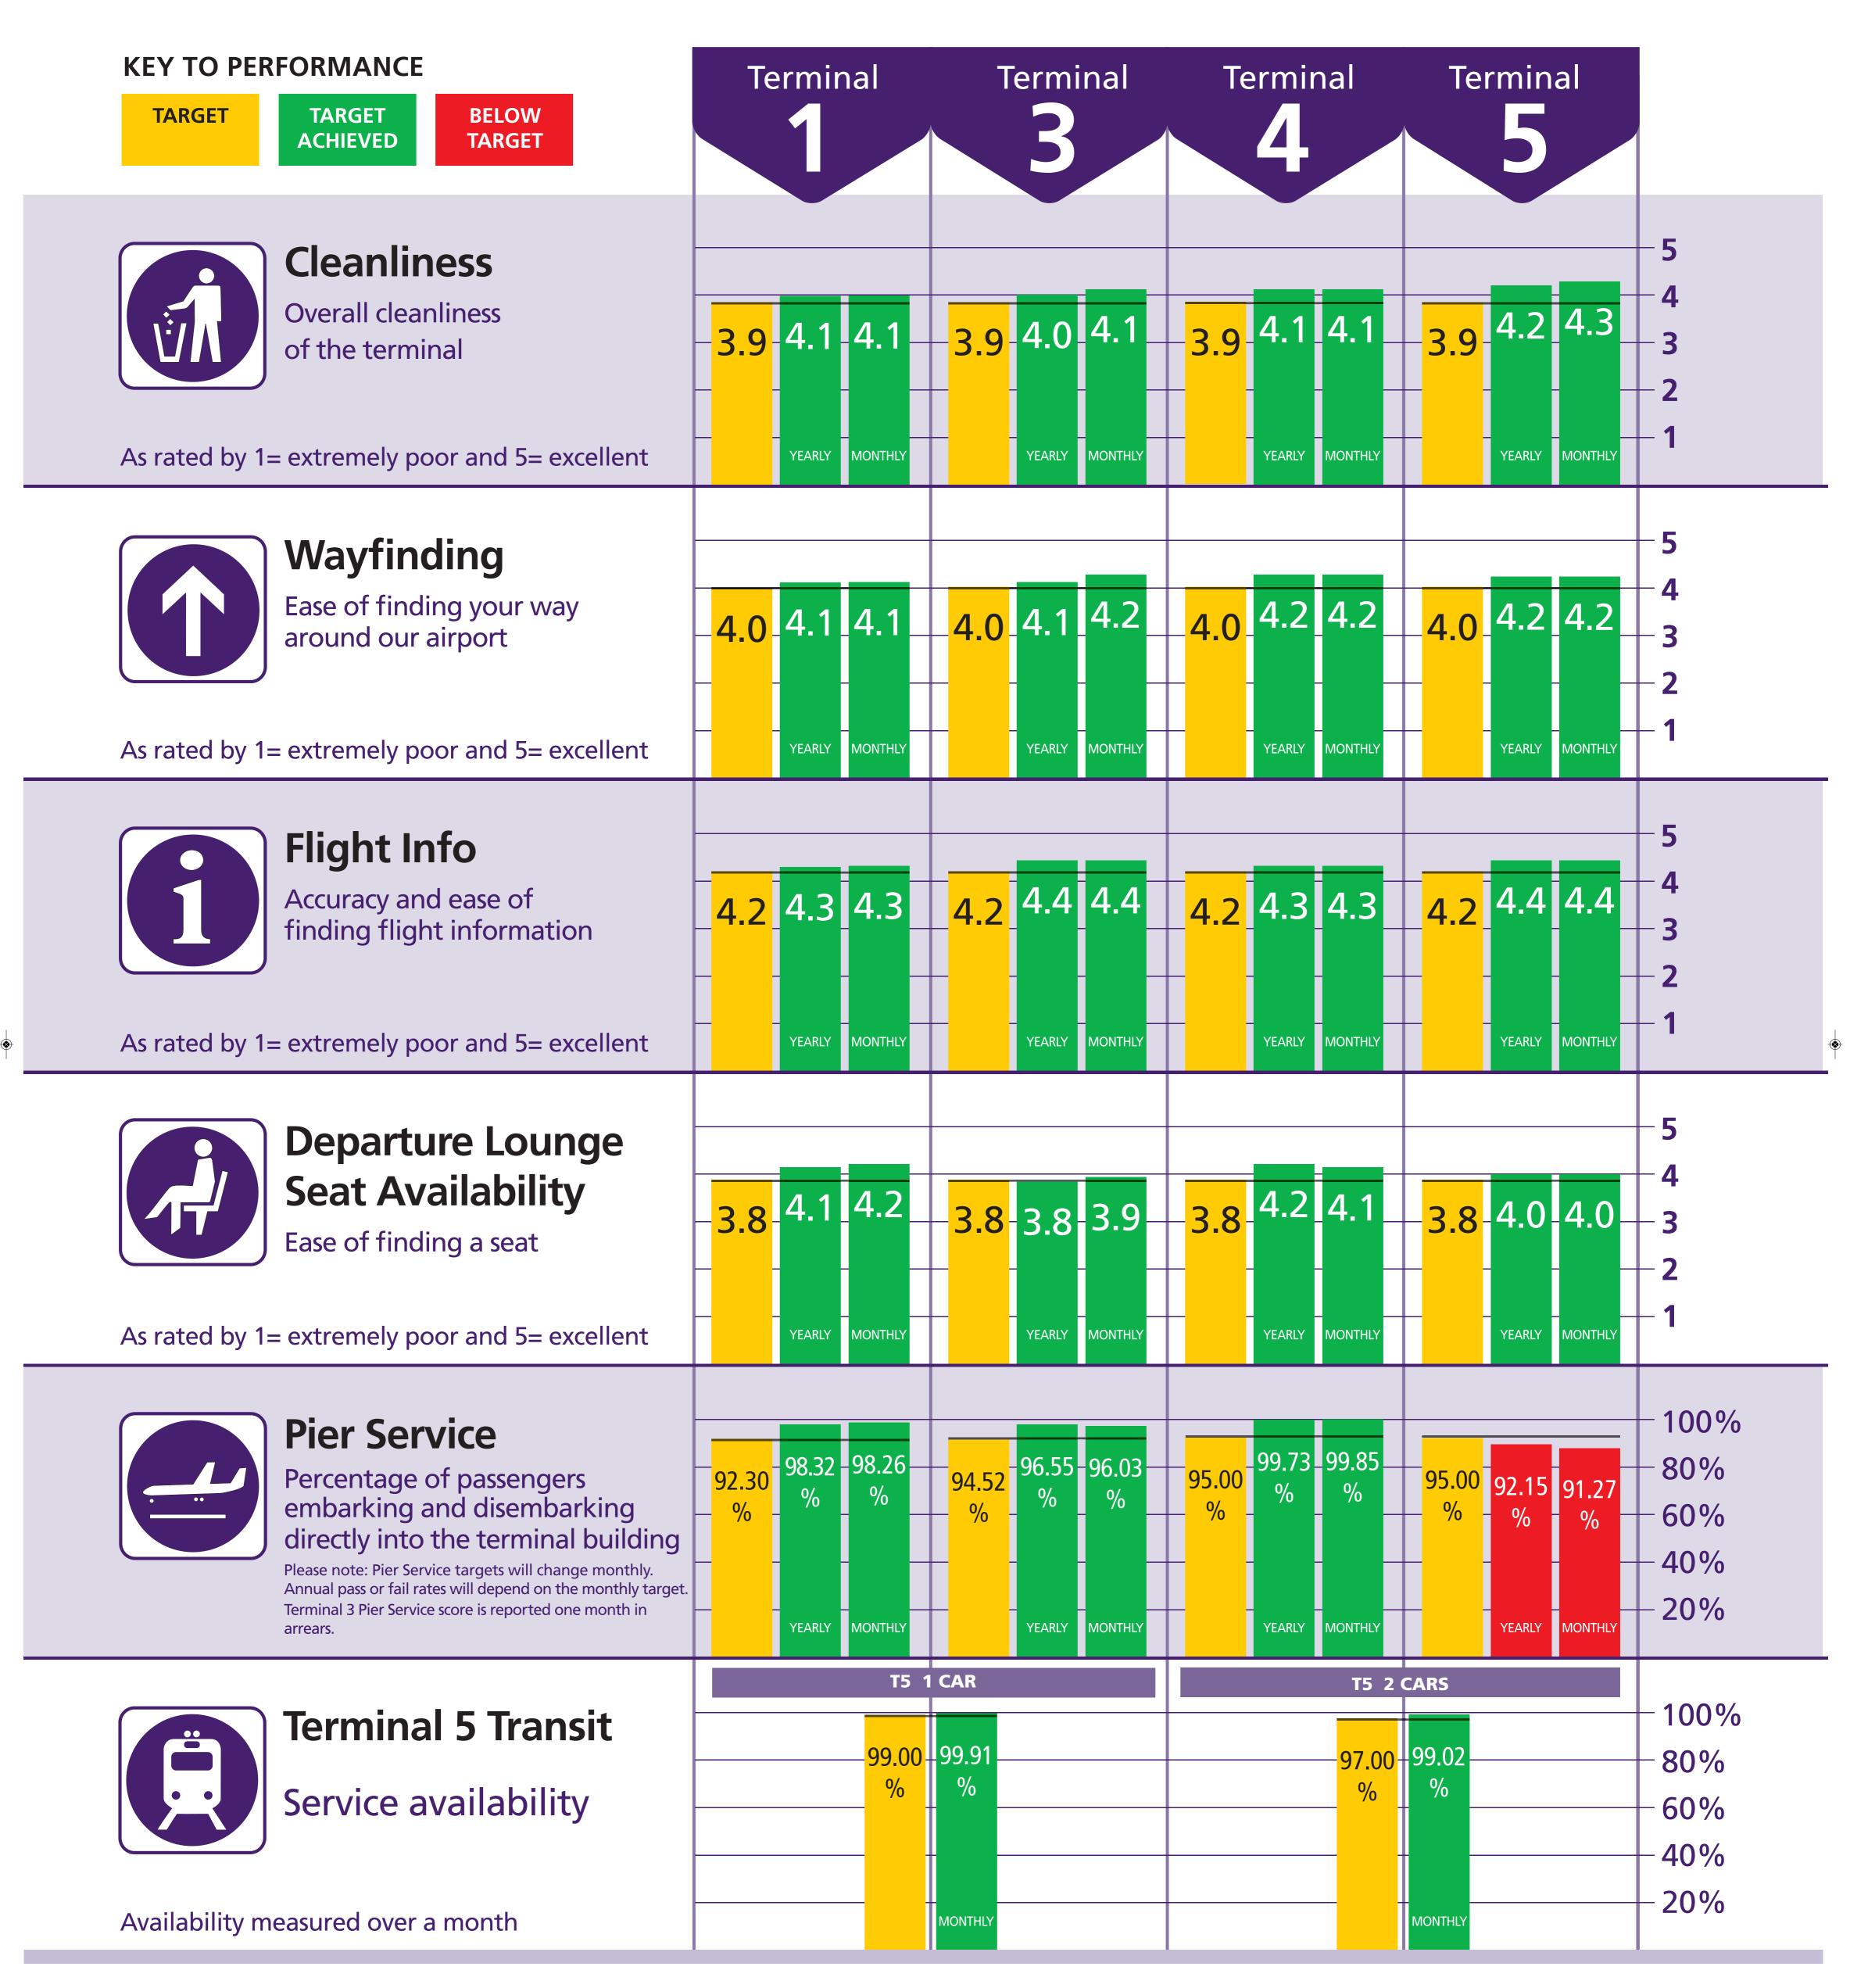

| Heathrow Terminal 1                                |        | Jar    | Year to date *  |          |          |                    |
|----------------------------------------------------|--------|--------|-----------------|----------|----------|--------------------|
|                                                    | Actual | Target | Target achieved | Rebate £ | Rebate £ | Number of failures |
| Departure lounge seat availability                 | 4.1    | 3.8    | Yes             | 0        | C        | 0                  |
| Cleanliness                                        | 4.1    | 3.9    | Yes             | 0        | C        | 0                  |
| Wayfinding                                         | 4.1    | 4.0    | Yes             | 0        | C        | 0                  |
| Flight information                                 | 4.3    | 4.2    | Yes             | 0        | C        | 0                  |
| Central security queues - Times queue <5 minutes   | 96.96% | 95.00% | Yes             | ^        |          |                    |
| Central security queues - Times queue = 10 minutes | 99.61% | 99.00% | Yes             | U        |          | 'l                 |
| Passenger sensitive equipment (general)            | 99.72% | 99.00% | Yes             | 0        | C        | 0                  |
| Passenger sensitive equipment (priority)           | 99.62% | 99.00% | Yes             | 0        | C        | 0                  |
| Arrivals reclaim (baggage carousels)               | 99.51% | 99.00% | Yes             | 0        | C        | 0                  |
| Stands                                             | 99.64% | 99.00% | Yes             | 0        | C        | 0                  |
| Jetties                                            | 99.62% | 99.00% | Yes             | 0        | C        | 0                  |
| FEGP                                               | 99.97% | 99.00% | Yes             | 0        | C        | 0                  |
| Stand entry guidance                               | 99.97% | 99.00% | Yes             | 0        | C        | 0                  |
| Transfer search                                    | 98.89% | 95.00% | Yes             | 0        | O        | 0                  |
| Staff search                                       | 99.79% | 95.00% | Yes             | 0        | O        | 0                  |
| Control posts search                               | 98.90% | 95.00% | Yes             | 0        | O        | 0                  |
| Pier service                                       | 98.32% | 92.30% | Yes             | 0        | C        | 0                  |
| Total                                              |        | •      |                 | 0        | 0        | 0                  |

| Heathrow Terminal 3                                |         | Jar    | Year to date *  |          |           |                    |
|----------------------------------------------------|---------|--------|-----------------|----------|-----------|--------------------|
|                                                    | Actual  | Target | Target achieved | Rebate £ | Rebate £  | Number of failures |
| Departure lounge seat availability                 | 3.8     | 3.8    | Yes             | 0        | 1,471,020 | 6                  |
| Cleanliness                                        | 4.0     | 3.9    | Yes             | 0        | 0         | 0                  |
| Wayfinding                                         | 4.1     | 4.0    | Yes             | 0        | 0         | 0                  |
| Flight information                                 | 4.4     | 4.2    | Yes             | 0        | 0         | 0                  |
| Central security queues - Times queue <5 minutes   | 89.82%  | 95.00% | No              | E04 0EE  | 0.601.075 | _                  |
| Central security queues - Times queue = 10 minutes | 98.02%  | 99.00% | No              | 524,255  | 2,621,275 | 5                  |
| Passenger sensitive equipment (general)            | 99.82%  | 99.00% | Yes             | 0        | 0         | 0                  |
| Passenger sensitive equipment (priority)           | 99.87%  | 99.00% | Yes             | 0        | 0         | 0                  |
| Arrivals reclaim (baggage carousels)               | 99.91%  | 99.00% | Yes             | 0        | 0         | 0                  |
| Stands                                             | 99.49%  | 99.00% | Yes             | 0        | 0         | 0                  |
| Jetties                                            | 99.67%  | 99.00% | Yes             | 0        | 0         | 0                  |
| FEGP                                               | 99.79%  | 99.00% | Yes             | 0        | 0         | 0                  |
| Pre-conditioned air                                | 100.00% | 98.00% | Yes             | N/A      | N/A       | 0                  |
| Stand entry guidance                               | 100.00% | 99.00% | Yes             | 0        | 0         | 0                  |
| Transfer search                                    | 93.36%  | 95.00% | No              | 258,654  | 1,034,616 | 4                  |
| Staff search                                       | 100.00% | 95.00% | Yes             | 0        | 0         | 0                  |
| Control posts search                               | 98.90%  | 95.00% | Yes             | 0        | 0         | 0                  |
| Pier service +                                     | 96.55%  | 94.00% | Yes             | 0        | 0         | 0                  |
|                                                    |         |        |                 | 782,909  | 5,126,911 | 15                 |

| Heathrow Terminal 4                                |        | Jar    | Year to date *  |          |          |                    |
|----------------------------------------------------|--------|--------|-----------------|----------|----------|--------------------|
|                                                    | Actual | Target | Target achieved | Rebate £ | Rebate £ | Number of failures |
| Departure lounge seat availability                 | 4.2    | 3.8    | Yes             | 0        | 0        | 0                  |
| Cleanliness                                        | 4.1    | 3.9    | Yes             | 0        | 0        | 0                  |
| Wayfinding                                         | 4.2    | 4.0    | Yes             | 0        | 0        | 0                  |
| Flight information                                 | 4.3    | 4.2    | Yes             | 0        | 0        | 0                  |
| Central security queues - Times queue <5 minutes   | 95.07% | 95.00% | Yes             | 0        | 867,987  | 2                  |
| Central security queues - Times queue = 10 minutes | 99.72% | 99.00% | Yes             | U        | 007,907  | 3                  |
| Passenger sensitive equipment (general)            | 99.79% | 99.00% | Yes             | 0        | 0        | 0                  |
| Passenger sensitive equipment (priority)           | 99.57% | 99.00% | Yes             | 0        | 0        | 0                  |
| Arrivals reclaim (baggage carousels)               | 99.69% | 99.00% | Yes             | 0        | 0        | 0                  |
| Stands                                             | 99.32% | 99.00% | Yes             | 0        | 0        | 0                  |
| Jetties                                            | 99.48% | 99.00% | Yes             | 0        | 0        | 0                  |
| FEGP                                               | 99.83% | 99.00% | Yes             | 0        | 0        | 0                  |
| Stand entry guidance                               | 99.99% | 99.00% | Yes             | 0        | 0        | 0                  |
| Transfer search                                    | 97.24% | 95.00% | Yes             | 0        | 0        | 0                  |
| Staff search                                       | 98.13% | 95.00% | Yes             | 0        | 0        | 0                  |
| Control posts search                               | 98.90% | 95.00% | Yes             | 0        | 0        | 0                  |
| Pier service                                       | 99.73% | 95.00% | Yes             | 0        | 0        | 0                  |
| Total                                              |        |        |                 | 0        | 867,987  | 3                  |

| Heathrow Terminal 5                                |        | Jar    | Year to date *  |          |           |                    |
|----------------------------------------------------|--------|--------|-----------------|----------|-----------|--------------------|
|                                                    | Actual | Target | Target achieved | Rebate £ | Rebate £  | Number of failures |
| Departure lounge seat availability                 | 4.0    | 3.8    | Yes             | 0        | 0         | 0                  |
| Cleanliness                                        | 4.2    | 3.9    | Yes             | 0        | O         | 0                  |
| Wayfinding                                         | 4.2    | 4.0    | Yes             | 0        | O         | 0                  |
| Flight information                                 | 4.4    | 4.2    | Yes             | 0        | C         | 0                  |
| Central security queues - Times queue <5 minutes   | 95.23% | 95.00% | Yes             | 0        | 2,964,180 | 5                  |
| Central security queues - Times queue = 10 minutes | 99.54% | 99.00% | Yes             | U        | 2,904,100 | 3                  |
| Passenger sensitive equipment (general)            | 99.76% | 99.00% | Yes             | 0        | C         | 0                  |
| Passenger sensitive equipment (priority)           | 99.78% | 99.00% | Yes             | 0        | O         | 0                  |
| Arrivals reclaim (baggage carousels)               | 99.86% | 99.00% | Yes             | 0        | O         | 0                  |
| Stands                                             | 99.35% | 99.00% | Yes             | 0        | C         | 0                  |
| Jetties                                            | 99.60% | 99.00% | Yes             | 0        | C         | 0                  |
| FEGP                                               | 99.94% | 99.00% | Yes             | 0        | O         | 0                  |
| Pre-conditioned air                                | 99.54% | 98.00% | Yes             | N/A      | N/A       | . 0                |
| Stand entry guidance                               | 99.98% | 99.00% | Yes             | 0        | O         | 0                  |
| Transfer search                                    | 96.03% | 95.00% | Yes             | 0        | 774,891   | 3                  |
| Staff search                                       | 97.35% | 95.00% | Yes             | 0        | O         | 0                  |
| Control posts search                               | 98.90% | 95.00% | Yes             | 0        | O         | 0                  |
| Pier service                                       | 92.15% | 95.00% | No              | 0        | 1,394,526 | 10                 |
| Transit system - % time one car available          | 99.91% | 99.00% | Yes             | 0        | C         | 0                  |
| Transit system - % time two cars available         | 99.02% | 97.00% | Yes             |          |           |                    |
| Total                                              |        |        |                 | 0        | 5,133,597 | 18                 |