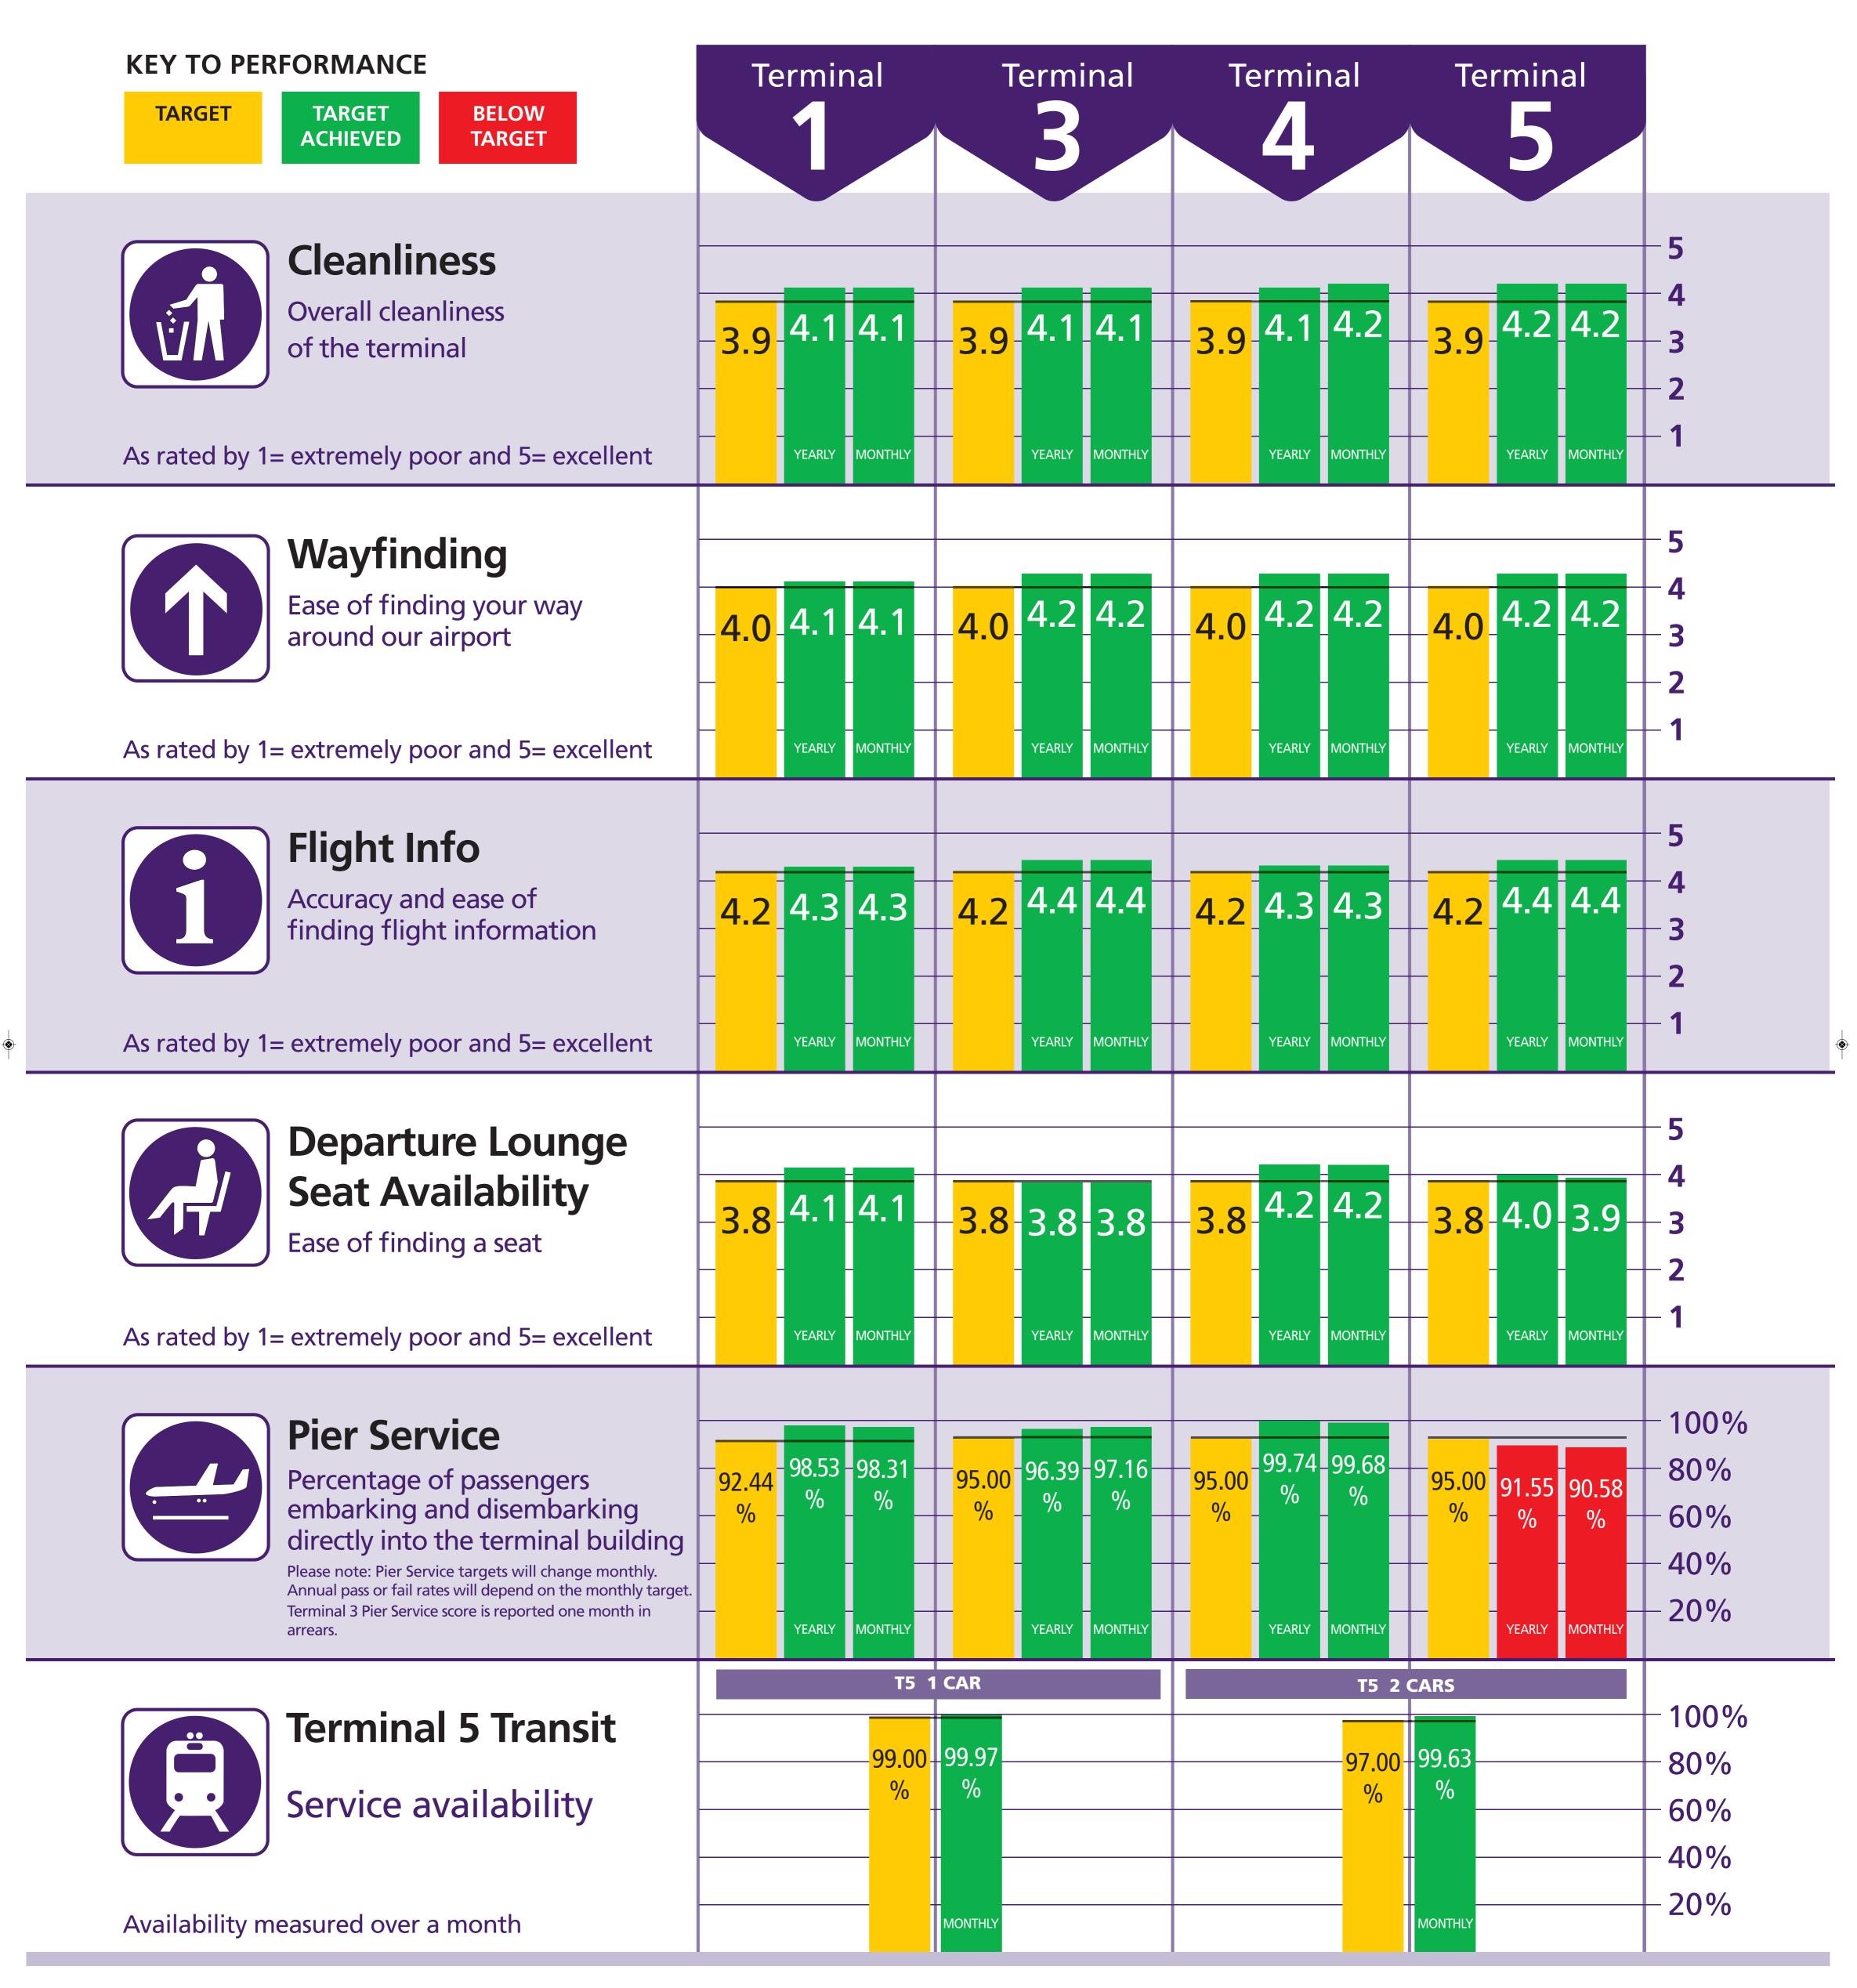

| Heathrow Terminal 1                                |        | Ju     |                 | Year to date * |          |                    |
|----------------------------------------------------|--------|--------|-----------------|----------------|----------|--------------------|
|                                                    | Actual | Target | Target achieved | Rebate £       | Rebate £ | Number of failures |
| Departure lounge seat availability                 | 4.1    | 3.8    | Yes             | 0              | 0        | 0                  |
| Cleanliness                                        | 4.1    | 3.9    | Yes             | 0              | 0        | 0                  |
| Wayfinding                                         | 4.1    | 4.0    | Yes             | 0              | 0        | 0                  |
| Flight information                                 | 4.3    | 4.2    | Yes             | 0              | 0        | 0                  |
| Central security queues - Times queue <5 minutes   | 93.36% | 95.00% | No              | 359,635        | 250 625  | 1                  |
| Central security queues - Times queue = 10 minutes | 99.65% | 99.00% | Yes             | 359,635        | 359,635  | '                  |
| Passenger sensitive equipment (general)            | 99.77% | 99.00% | Yes             | 0              | 0        | 0                  |
| Passenger sensitive equipment (priority)           | 99.82% | 99.00% | Yes             | 0              | 0        | 0                  |
| Arrivals reclaim (baggage carousels)               | 99.72% | 99.00% | Yes             | 0              | 0        | 0                  |
| Stands                                             | 99.90% | 99.00% | Yes             | 0              | 0        | 0                  |
| Jetties                                            | 99.66% | 99.00% | Yes             | 0              | 0        | 0                  |
| FEGP                                               | 99.75% | 99.00% | Yes             | 0              | 0        | 0                  |
| Stand entry guidance                               | 99.82% | 99.00% | Yes             | 0              | 0        | 0                  |
| Transfer search                                    | 95.58% | 95.00% | Yes             | 0              | 0        | 0                  |
| Staff search                                       | 98.13% | 95.00% | Yes             | 0              | 0        | 0                  |
| Control posts search                               | 96.61% | 95.00% | Yes             | 0              | 0        | 0                  |
| Pier service                                       | 98.53% | 92.44% | Yes             | 0              | 0        | 0                  |
| Total                                              |        | •      |                 | 359,635        | 359,635  | 1                  |

| Heathrow Terminal 3                                |         | Ju     | I-13            |          | Year to date * |                    |  |
|----------------------------------------------------|---------|--------|-----------------|----------|----------------|--------------------|--|
|                                                    | Actual  | Target | Target achieved | Rebate £ | Rebate £       | Number of failures |  |
| Departure lounge seat availability                 | 3.8     | 3.8    | Yes             | 0        | 0              | 0                  |  |
| Cleanliness                                        | 4.1     | 3.9    | Yes             | 0        | 0              | 0                  |  |
| Wayfinding                                         | 4.2     | 4.0    | Yes             | 0        | 0              | 0                  |  |
| Flight information                                 | 4.4     | 4.2    | Yes             | 0        | 0              | 0                  |  |
| Central security queues - Times queue <5 minutes   | 68.43%  | 95.00% | No              | FC7 77C  | 1 702 220      |                    |  |
| Central security queues - Times queue = 10 minutes | 93.23%  | 99.00% | No              | 567,776  | 1,703,328      | 3                  |  |
| Passenger sensitive equipment (general)            | 99.84%  | 99.00% | Yes             | 0        | 0              | 0                  |  |
| Passenger sensitive equipment (priority)           | 99.82%  | 99.00% | Yes             | 0        | 0              | 0                  |  |
| Arrivals reclaim (baggage carousels)               | 99.72%  | 99.00% | Yes             | 0        | 0              | 0                  |  |
| Stands                                             | 99.81%  | 99.00% | Yes             | 0        | 0              | 0                  |  |
| Jetties                                            | 99.63%  | 99.00% | Yes             | 0        | 0              | 0                  |  |
| FEGP                                               | 99.50%  | 99.00% | Yes             | 0        | 0              | 0                  |  |
| Pre-conditioned air                                | 98.92%  | 98.00% | Yes             | N/A      | N/A            | 0                  |  |
| Stand entry guidance                               | 100.00% | 99.00% | Yes             | 0        | 0              | 0                  |  |
| Transfer search                                    | 95.76%  | 95.00% | Yes             | 0        | 0              | 0                  |  |
| Staff search                                       | 99.91%  | 95.00% | Yes             | 0        | 0              | 0                  |  |
| Control posts search                               | 96.61%  | 95.00% | Yes             | 0        | 0              | 0                  |  |
| Pier service +                                     | 96.39%  | 94.00% | Yes             | 0        | 0              | 0                  |  |
|                                                    |         |        |                 | 567,776  | 1,703,328      | 3                  |  |

| Heathrow Terminal 4                                                                        |                  | Ju               | I-13            |          | Year to date |                    |  |
|--------------------------------------------------------------------------------------------|------------------|------------------|-----------------|----------|--------------|--------------------|--|
|                                                                                            | Actual           | Target           | Target achieved | Rebate £ | Rebate £     | Number of failures |  |
| Departure lounge seat availability                                                         | 4.2              | 3.8              | Yes             | 0        | 0            | 0                  |  |
| Cleanliness<br>Wayfinding                                                                  | 4.1<br>4.2       | 3.9<br>4.0       | Yes<br>Yes      | 0<br>0   | 0            | 0                  |  |
| Flight information Central security queues - Times queue <5 minutes                        | 4.3<br>95.25%    | 4.2<br>95.00%    | Yes<br>Yes      | 0        | 0            |                    |  |
| Central security queues - Times queue = 10 minutes Passenger sensitive equipment (general) | 99.82%<br>99.24% | 99.00%<br>99.00% | Yes<br>Yes      | 0        | 0            |                    |  |
| Passenger sensitive equipment (priority) Arrivals reclaim (baggage carousels)              | 99.85%<br>99.72% | 99.00%<br>99.00% | Yes<br>Yes      | 0<br>0   | 0            | _                  |  |
| Stands<br>Jetties                                                                          | 99.55%<br>99.17% | 99.00%<br>99.00% | Yes<br>Yes      | 0<br>0   | 0<br>0       | _                  |  |
| FEGP<br>Stand entry guidance                                                               | 99.89%<br>99.98% | 99.00%<br>99.00% | Yes<br>Yes      | 0<br>0   | 0            | _                  |  |
| Transfer search<br>Staff search                                                            | 95.92%<br>95.92% | 95.00%<br>95.00% | Yes<br>Yes      | 0<br>0   | 0<br>0       | 0                  |  |
| Control posts search Pier service                                                          | 96.61%<br>99.74% | 95.00%<br>95.00% | Yes<br>Yes      | 0<br>0   | 0<br>0       | _                  |  |
| Total                                                                                      |                  |                  |                 | 0        | 0            | 0                  |  |

| Heathrow Terminal 5                                |        | Ju     | Year to date *  |          |           |                    |
|----------------------------------------------------|--------|--------|-----------------|----------|-----------|--------------------|
|                                                    | Actual | Target | Target achieved | Rebate £ | Rebate £  | Number of failures |
| Departure lounge seat availability                 | 4.0    | 3.8    | Yes             | 0        | 0         | 0                  |
| Cleanliness                                        | 4.2    | 3.9    | Yes             | 0        | 0         | 0                  |
| Wayfinding                                         | 4.2    | 4.0    | Yes             | 0        | 0         | 0                  |
| Flight information                                 | 4.4    | 4.2    | Yes             | 0        | 0         | 0                  |
| Central security queues - Times queue <5 minutes   | 90.65% | 95.00% | No              | 705 272  | 1 110 511 | ,                  |
| Central security queues - Times queue = 10 minutes | 98.94% | 99.00% | No              | 705,272  | 1,410,544 |                    |
| Passenger sensitive equipment (general)            | 99.70% | 99.00% | Yes             | 0        | 0         | 0                  |
| Passenger sensitive equipment (priority)           | 99.91% | 99.00% | Yes             | 0        | 0         | 0                  |
| Arrivals reclaim (baggage carousels)               | 99.76% | 99.00% | Yes             | 0        | 0         | 0                  |
| Stands                                             | 99.80% | 99.00% | Yes             | 0        | 0         | 0                  |
| Jetties                                            | 99.68% | 99.00% | Yes             | 0        | 0         | 0                  |
| FEGP                                               | 99.56% | 99.00% | Yes             | 0        | 0         | 0                  |
| Pre-conditioned air                                | 99.14% | 98.00% | Yes             | N/A      | N/A       | . 0                |
| Stand entry guidance                               | 99.96% | 99.00% | Yes             | 0        | 0         | 0                  |
| Transfer search                                    | 96.56% | 95.00% | Yes             | 0        | 0         | 0                  |
| Staff search                                       | 95.35% | 95.00% | Yes             | 0        | 0         | 0                  |
| Control posts search                               | 96.61% | 95.00% | Yes             | 0        | 0         | 0                  |
| Pier service                                       | 91.55% | 95.00% | No              | 0        | 0         | 4                  |
| Transit system - % time one car available          | 99.97% | 99.00% | Yes             | 0        | 0         | 0                  |
| Transit system - % time two cars available         | 99.63% | 97.00% | Yes             |          |           |                    |
| Total                                              |        |        |                 | 705,272  | 1,410,544 | 6                  |