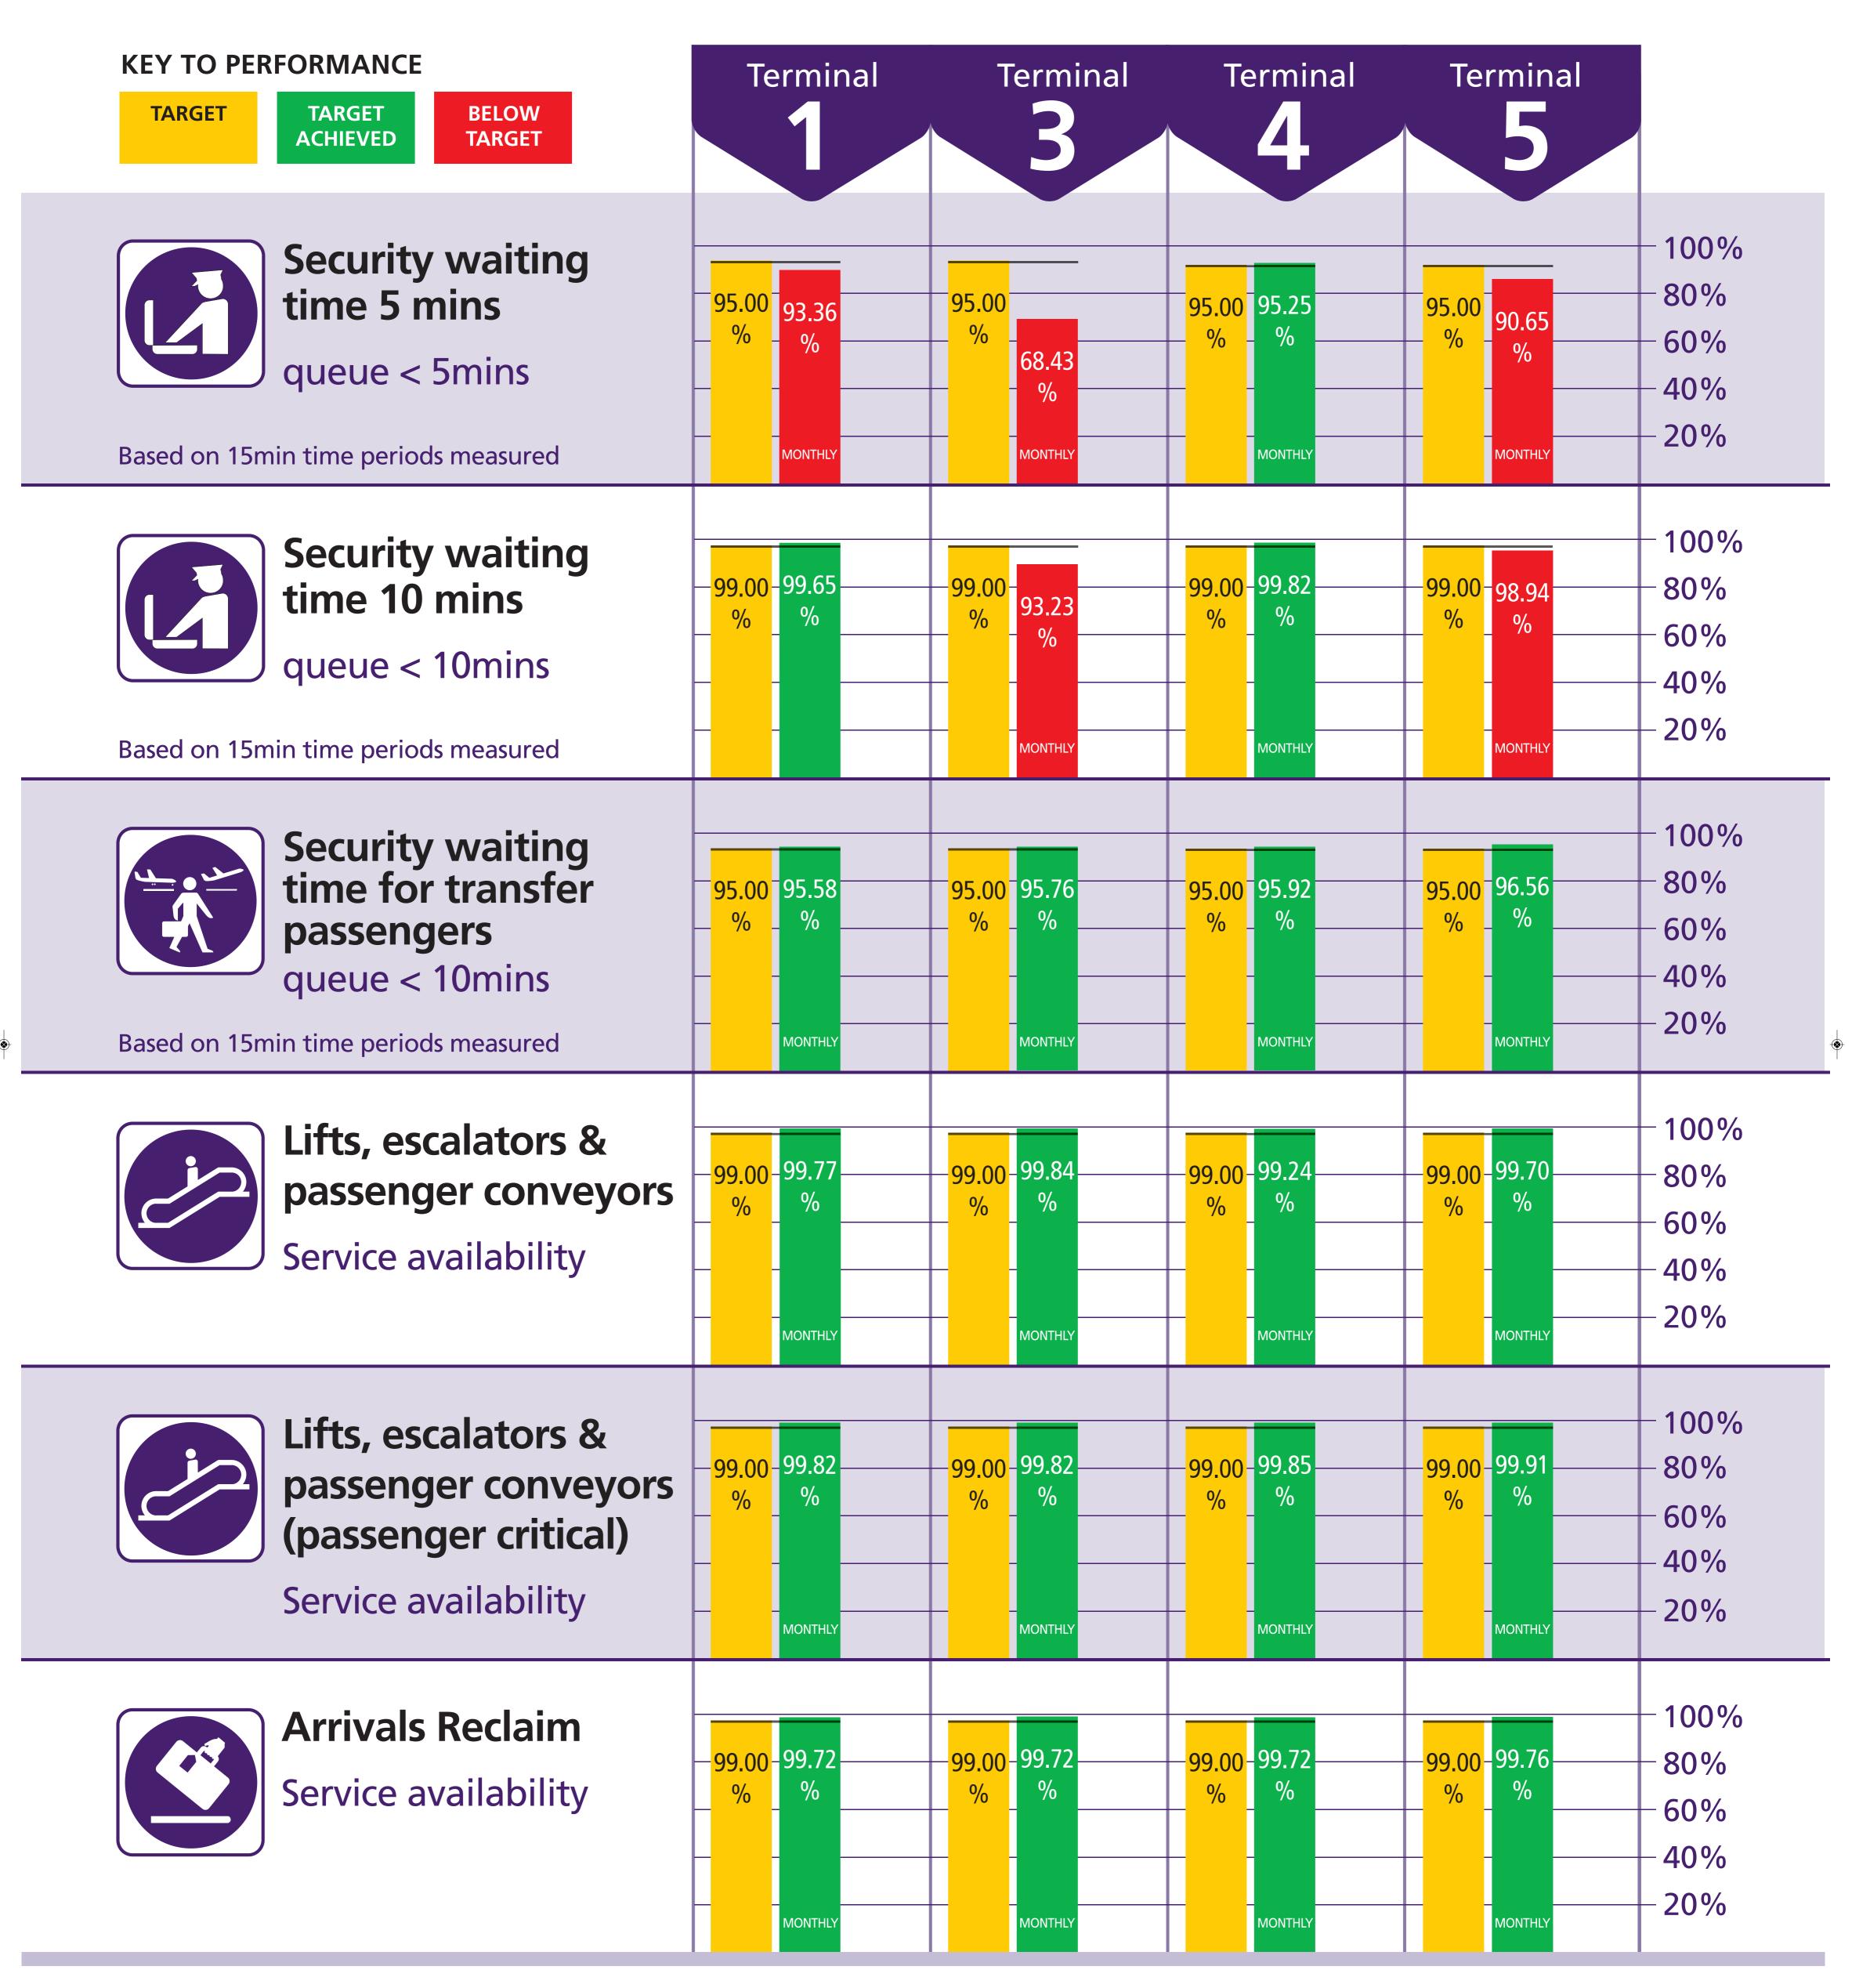

| Heathrow Terminal 1                                |        | Ju     |                 | Year to date * |          |                    |
|----------------------------------------------------|--------|--------|-----------------|----------------|----------|--------------------|
|                                                    | Actual | Target | Target achieved | Rebate £       | Rebate £ | Number of failures |
| Departure lounge seat availability                 | 4.1    | 3.8    | Yes             | 0              | 0        | 0                  |
| Cleanliness                                        | 4.1    | 3.9    | Yes             | 0              | 0        | 0                  |
| Wayfinding                                         | 4.1    | 4.0    | Yes             | 0              | 0        | 0                  |
| Flight information                                 | 4.3    | 4.2    | Yes             | 0              | 0        | 0                  |
| Central security queues - Times queue <5 minutes   | 93.36% | 95.00% | No              | 359,635        | 250 625  | 1                  |
| Central security queues - Times queue = 10 minutes | 99.65% | 99.00% | Yes             | 359,635        | 359,635  | '                  |
| Passenger sensitive equipment (general)            | 99.77% | 99.00% | Yes             | 0              | 0        | 0                  |
| Passenger sensitive equipment (priority)           | 99.82% | 99.00% | Yes             | 0              | 0        | 0                  |
| Arrivals reclaim (baggage carousels)               | 99.72% | 99.00% | Yes             | 0              | 0        | 0                  |
| Stands                                             | 99.90% | 99.00% | Yes             | 0              | 0        | 0                  |
| Jetties                                            | 99.66% | 99.00% | Yes             | 0              | 0        | 0                  |
| FEGP                                               | 99.75% | 99.00% | Yes             | 0              | 0        | 0                  |
| Stand entry guidance                               | 99.82% | 99.00% | Yes             | 0              | 0        | 0                  |
| Transfer search                                    | 95.58% | 95.00% | Yes             | 0              | 0        | 0                  |
| Staff search                                       | 98.13% | 95.00% | Yes             | 0              | 0        | 0                  |
| Control posts search                               | 96.61% | 95.00% | Yes             | 0              | 0        | 0                  |
| Pier service                                       | 98.53% | 92.44% | Yes             | 0              | 0        | 0                  |
| Total                                              |        | •      |                 | 359,635        | 359,635  | 1                  |

| Heathrow Terminal 3                                |         | Ju     | I-13            |          | Year to date * |                    |  |
|----------------------------------------------------|---------|--------|-----------------|----------|----------------|--------------------|--|
|                                                    | Actual  | Target | Target achieved | Rebate £ | Rebate £       | Number of failures |  |
| Departure lounge seat availability                 | 3.8     | 3.8    | Yes             | 0        | 0              | 0                  |  |
| Cleanliness                                        | 4.1     | 3.9    | Yes             | 0        | 0              | 0                  |  |
| Wayfinding                                         | 4.2     | 4.0    | Yes             | 0        | 0              | 0                  |  |
| Flight information                                 | 4.4     | 4.2    | Yes             | 0        | 0              | 0                  |  |
| Central security queues - Times queue <5 minutes   | 68.43%  | 95.00% | No              | FC7 77C  | 1 702 220      |                    |  |
| Central security queues - Times queue = 10 minutes | 93.23%  | 99.00% | No              | 567,776  | 1,703,328      | 3                  |  |
| Passenger sensitive equipment (general)            | 99.84%  | 99.00% | Yes             | 0        | 0              | 0                  |  |
| Passenger sensitive equipment (priority)           | 99.82%  | 99.00% | Yes             | 0        | 0              | 0                  |  |
| Arrivals reclaim (baggage carousels)               | 99.72%  | 99.00% | Yes             | 0        | 0              | 0                  |  |
| Stands                                             | 99.81%  | 99.00% | Yes             | 0        | 0              | 0                  |  |
| Jetties                                            | 99.63%  | 99.00% | Yes             | 0        | 0              | 0                  |  |
| FEGP                                               | 99.50%  | 99.00% | Yes             | 0        | 0              | 0                  |  |
| Pre-conditioned air                                | 98.92%  | 98.00% | Yes             | N/A      | N/A            | 0                  |  |
| Stand entry guidance                               | 100.00% | 99.00% | Yes             | 0        | 0              | 0                  |  |
| Transfer search                                    | 95.76%  | 95.00% | Yes             | 0        | 0              | 0                  |  |
| Staff search                                       | 99.91%  | 95.00% | Yes             | 0        | 0              | 0                  |  |
| Control posts search                               | 96.61%  | 95.00% | Yes             | 0        | 0              | 0                  |  |
| Pier service +                                     | 96.39%  | 94.00% | Yes             | 0        | 0              | 0                  |  |
|                                                    |         |        |                 | 567,776  | 1,703,328      | 3                  |  |

| Heathrow Terminal 4                                                                        |                  | Ju               | I-13            |          | Year to date |                    |  |
|--------------------------------------------------------------------------------------------|------------------|------------------|-----------------|----------|--------------|--------------------|--|
|                                                                                            | Actual           | Target           | Target achieved | Rebate £ | Rebate £     | Number of failures |  |
| Departure lounge seat availability                                                         | 4.2              | 3.8              | Yes             | 0        | 0            | 0                  |  |
| Cleanliness<br>Wayfinding                                                                  | 4.1<br>4.2       | 3.9<br>4.0       | Yes<br>Yes      | 0<br>0   | 0            | 0                  |  |
| Flight information Central security queues - Times queue <5 minutes                        | 4.3<br>95.25%    | 4.2<br>95.00%    | Yes<br>Yes      | 0        | 0            |                    |  |
| Central security queues - Times queue = 10 minutes Passenger sensitive equipment (general) | 99.82%<br>99.24% | 99.00%<br>99.00% | Yes<br>Yes      | 0        | 0            |                    |  |
| Passenger sensitive equipment (priority) Arrivals reclaim (baggage carousels)              | 99.85%<br>99.72% | 99.00%<br>99.00% | Yes<br>Yes      | 0<br>0   | 0            | _                  |  |
| Stands<br>Jetties                                                                          | 99.55%<br>99.17% | 99.00%<br>99.00% | Yes<br>Yes      | 0<br>0   | 0<br>0       | _                  |  |
| FEGP<br>Stand entry guidance                                                               | 99.89%<br>99.98% | 99.00%<br>99.00% | Yes<br>Yes      | 0<br>0   | 0            | _                  |  |
| Transfer search<br>Staff search                                                            | 95.92%<br>95.92% | 95.00%<br>95.00% | Yes<br>Yes      | 0<br>0   | 0<br>0       | 0                  |  |
| Control posts search Pier service                                                          | 96.61%<br>99.74% | 95.00%<br>95.00% | Yes<br>Yes      | 0<br>0   | 0<br>0       | _                  |  |
| Total                                                                                      |                  |                  |                 | 0        | 0            | 0                  |  |

| Heathrow Terminal 5                                |        | Ju     | Year to date *  |          |           |                    |
|----------------------------------------------------|--------|--------|-----------------|----------|-----------|--------------------|
|                                                    | Actual | Target | Target achieved | Rebate £ | Rebate £  | Number of failures |
| Departure lounge seat availability                 | 4.0    | 3.8    | Yes             | 0        | 0         | 0                  |
| Cleanliness                                        | 4.2    | 3.9    | Yes             | 0        | 0         | 0                  |
| Wayfinding                                         | 4.2    | 4.0    | Yes             | 0        | 0         | 0                  |
| Flight information                                 | 4.4    | 4.2    | Yes             | 0        | 0         | 0                  |
| Central security queues - Times queue <5 minutes   | 90.65% | 95.00% | No              | 705 272  | 1 110 511 | ,                  |
| Central security queues - Times queue = 10 minutes | 98.94% | 99.00% | No              | 705,272  | 1,410,544 |                    |
| Passenger sensitive equipment (general)            | 99.70% | 99.00% | Yes             | 0        | 0         | 0                  |
| Passenger sensitive equipment (priority)           | 99.91% | 99.00% | Yes             | 0        | 0         | 0                  |
| Arrivals reclaim (baggage carousels)               | 99.76% | 99.00% | Yes             | 0        | 0         | 0                  |
| Stands                                             | 99.80% | 99.00% | Yes             | 0        | 0         | 0                  |
| Jetties                                            | 99.68% | 99.00% | Yes             | 0        | 0         | 0                  |
| FEGP                                               | 99.56% | 99.00% | Yes             | 0        | 0         | 0                  |
| Pre-conditioned air                                | 99.14% | 98.00% | Yes             | N/A      | N/A       | . 0                |
| Stand entry guidance                               | 99.96% | 99.00% | Yes             | 0        | 0         | 0                  |
| Transfer search                                    | 96.56% | 95.00% | Yes             | 0        | 0         | 0                  |
| Staff search                                       | 95.35% | 95.00% | Yes             | 0        | 0         | 0                  |
| Control posts search                               | 96.61% | 95.00% | Yes             | 0        | 0         | 0                  |
| Pier service                                       | 91.55% | 95.00% | No              | 0        | 0         | 4                  |
| Transit system - % time one car available          | 99.97% | 99.00% | Yes             | 0        | 0         | 0                  |
| Transit system - % time two cars available         | 99.63% | 97.00% | Yes             |          |           |                    |
| Total                                              |        |        |                 | 705,272  | 1,410,544 | 6                  |