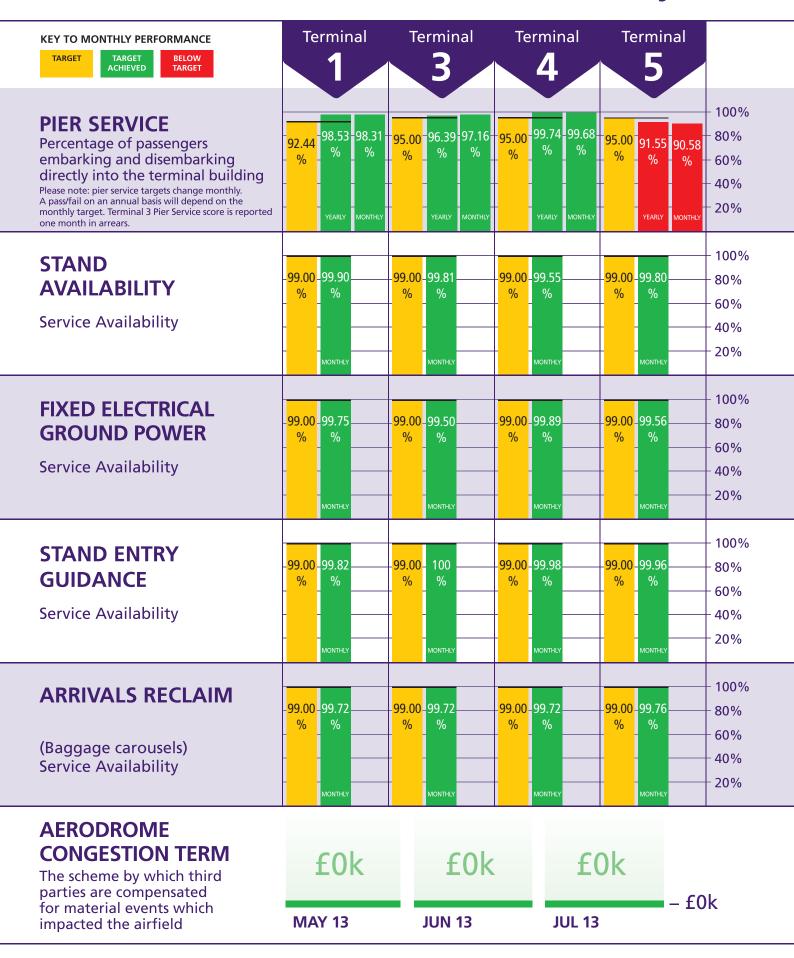

| Heathrow Terminal 1                                |        | Ju     |                 | Year to date * |          |                    |
|----------------------------------------------------|--------|--------|-----------------|----------------|----------|--------------------|
|                                                    | Actual | Target | Target achieved | Rebate £       | Rebate £ | Number of failures |
| Departure lounge seat availability                 | 4.1    | 3.8    | Yes             | 0              | 0        | 0                  |
| Cleanliness                                        | 4.1    | 3.9    | Yes             | 0              | 0        | 0                  |
| Wayfinding                                         | 4.1    | 4.0    | Yes             | 0              | 0        | 0                  |
| Flight information                                 | 4.3    | 4.2    | Yes             | 0              | 0        | 0                  |
| Central security queues - Times queue <5 minutes   | 93.36% | 95.00% | No              | 359,635        | 250 625  | 1                  |
| Central security queues - Times queue = 10 minutes | 99.65% | 99.00% | Yes             | 359,635        | 359,635  | '                  |
| Passenger sensitive equipment (general)            | 99.77% | 99.00% | Yes             | 0              | 0        | 0                  |
| Passenger sensitive equipment (priority)           | 99.82% | 99.00% | Yes             | 0              | 0        | 0                  |
| Arrivals reclaim (baggage carousels)               | 99.72% | 99.00% | Yes             | 0              | 0        | 0                  |
| Stands                                             | 99.90% | 99.00% | Yes             | 0              | 0        | 0                  |
| Jetties                                            | 99.66% | 99.00% | Yes             | 0              | 0        | 0                  |
| FEGP                                               | 99.75% | 99.00% | Yes             | 0              | 0        | 0                  |
| Stand entry guidance                               | 99.82% | 99.00% | Yes             | 0              | 0        | 0                  |
| Transfer search                                    | 95.58% | 95.00% | Yes             | 0              | 0        | 0                  |
| Staff search                                       | 98.13% | 95.00% | Yes             | 0              | 0        | 0                  |
| Control posts search                               | 96.61% | 95.00% | Yes             | 0              | 0        | 0                  |
| Pier service                                       | 98.53% | 92.44% | Yes             | 0              | 0        | 0                  |
| Total                                              |        | •      |                 | 359,635        | 359,635  | 1                  |

| Heathrow Terminal 3                                |         | Ju     | I-13            |          | Year to date * |                    |  |
|----------------------------------------------------|---------|--------|-----------------|----------|----------------|--------------------|--|
|                                                    | Actual  | Target | Target achieved | Rebate £ | Rebate £       | Number of failures |  |
| Departure lounge seat availability                 | 3.8     | 3.8    | Yes             | 0        | 0              | 0                  |  |
| Cleanliness                                        | 4.1     | 3.9    | Yes             | 0        | 0              | 0                  |  |
| Wayfinding                                         | 4.2     | 4.0    | Yes             | 0        | 0              | 0                  |  |
| Flight information                                 | 4.4     | 4.2    | Yes             | 0        | 0              | 0                  |  |
| Central security queues - Times queue <5 minutes   | 68.43%  | 95.00% | No              | FC7 77C  | 1 702 220      |                    |  |
| Central security queues - Times queue = 10 minutes | 93.23%  | 99.00% | No              | 567,776  | 1,703,328      | 3                  |  |
| Passenger sensitive equipment (general)            | 99.84%  | 99.00% | Yes             | 0        | 0              | 0                  |  |
| Passenger sensitive equipment (priority)           | 99.82%  | 99.00% | Yes             | 0        | 0              | 0                  |  |
| Arrivals reclaim (baggage carousels)               | 99.72%  | 99.00% | Yes             | 0        | 0              | 0                  |  |
| Stands                                             | 99.81%  | 99.00% | Yes             | 0        | 0              | 0                  |  |
| Jetties                                            | 99.63%  | 99.00% | Yes             | 0        | 0              | 0                  |  |
| FEGP                                               | 99.50%  | 99.00% | Yes             | 0        | 0              | 0                  |  |
| Pre-conditioned air                                | 98.92%  | 98.00% | Yes             | N/A      | N/A            | 0                  |  |
| Stand entry guidance                               | 100.00% | 99.00% | Yes             | 0        | 0              | 0                  |  |
| Transfer search                                    | 95.76%  | 95.00% | Yes             | 0        | 0              | 0                  |  |
| Staff search                                       | 99.91%  | 95.00% | Yes             | 0        | 0              | 0                  |  |
| Control posts search                               | 96.61%  | 95.00% | Yes             | 0        | 0              | 0                  |  |
| Pier service +                                     | 96.39%  | 94.00% | Yes             | 0        | 0              | 0                  |  |
|                                                    |         |        |                 | 567,776  | 1,703,328      | 3                  |  |

PIER SERVICE: Following discussion and agreement with airlines, a revised methodology for the calculation of the pier service percentage in Terminal 3 was implemented in November 2010. The revision applies from February 2009 onwards. Results reported as a fail in prior months are now reported as target achieved.

| Heathrow Terminal 4                                                                        |                  | Ju               | I-13            |          | Year to date |                    |  |
|--------------------------------------------------------------------------------------------|------------------|------------------|-----------------|----------|--------------|--------------------|--|
|                                                                                            | Actual           | Target           | Target achieved | Rebate £ | Rebate £     | Number of failures |  |
| Departure lounge seat availability                                                         | 4.2              | 3.8              | Yes             | 0        | 0            | 0                  |  |
| Cleanliness<br>Wayfinding                                                                  | 4.1<br>4.2       | 3.9<br>4.0       | Yes<br>Yes      | 0<br>0   | 0            | 0                  |  |
| Flight information Central security queues - Times queue <5 minutes                        | 4.3<br>95.25%    | 4.2<br>95.00%    | Yes<br>Yes      | 0        | 0            |                    |  |
| Central security queues - Times queue = 10 minutes Passenger sensitive equipment (general) | 99.82%<br>99.24% | 99.00%<br>99.00% | Yes<br>Yes      | 0        | 0            |                    |  |
| Passenger sensitive equipment (priority) Arrivals reclaim (baggage carousels)              | 99.85%<br>99.72% | 99.00%<br>99.00% | Yes<br>Yes      | 0<br>0   | 0            | _                  |  |
| Stands<br>Jetties                                                                          | 99.55%<br>99.17% | 99.00%<br>99.00% | Yes<br>Yes      | 0<br>0   | 0<br>0       | _                  |  |
| FEGP<br>Stand entry guidance                                                               | 99.89%<br>99.98% | 99.00%<br>99.00% | Yes<br>Yes      | 0<br>0   | 0            | _                  |  |
| Transfer search<br>Staff search                                                            | 95.92%<br>95.92% | 95.00%<br>95.00% | Yes<br>Yes      | 0<br>0   | 0<br>0       | 0                  |  |
| Control posts search Pier service                                                          | 96.61%<br>99.74% | 95.00%<br>95.00% | Yes<br>Yes      | 0<br>0   | 0<br>0       | _                  |  |
| Total                                                                                      |                  |                  |                 | 0        | 0            | 0                  |  |

| Heathrow Terminal 5                                |        | Ju     | Year to date *  |          |           |                    |
|----------------------------------------------------|--------|--------|-----------------|----------|-----------|--------------------|
|                                                    | Actual | Target | Target achieved | Rebate £ | Rebate £  | Number of failures |
| Departure lounge seat availability                 | 4.0    | 3.8    | Yes             | 0        | 0         | 0                  |
| Cleanliness                                        | 4.2    | 3.9    | Yes             | 0        | 0         | 0                  |
| Wayfinding                                         | 4.2    | 4.0    | Yes             | 0        | 0         | 0                  |
| Flight information                                 | 4.4    | 4.2    | Yes             | 0        | 0         | 0                  |
| Central security queues - Times queue <5 minutes   | 90.65% | 95.00% | No              | 705 272  | 1 110 511 | ,                  |
| Central security queues - Times queue = 10 minutes | 98.94% | 99.00% | No              | 705,272  | 1,410,544 |                    |
| Passenger sensitive equipment (general)            | 99.70% | 99.00% | Yes             | 0        | 0         | 0                  |
| Passenger sensitive equipment (priority)           | 99.91% | 99.00% | Yes             | 0        | 0         | 0                  |
| Arrivals reclaim (baggage carousels)               | 99.76% | 99.00% | Yes             | 0        | 0         | 0                  |
| Stands                                             | 99.80% | 99.00% | Yes             | 0        | 0         | 0                  |
| Jetties                                            | 99.68% | 99.00% | Yes             | 0        | 0         | 0                  |
| FEGP                                               | 99.56% | 99.00% | Yes             | 0        | 0         | 0                  |
| Pre-conditioned air                                | 99.14% | 98.00% | Yes             | N/A      | N/A       | . 0                |
| Stand entry guidance                               | 99.96% | 99.00% | Yes             | 0        | 0         | 0                  |
| Transfer search                                    | 96.56% | 95.00% | Yes             | 0        | 0         | 0                  |
| Staff search                                       | 95.35% | 95.00% | Yes             | 0        | 0         | 0                  |
| Control posts search                               | 96.61% | 95.00% | Yes             | 0        | 0         | 0                  |
| Pier service                                       | 91.55% | 95.00% | No              | 0        | 0         | 4                  |
| Transit system - % time one car available          | 99.97% | 99.00% | Yes             | 0        | 0         | 0                  |
| Transit system - % time two cars available         | 99.63% | 97.00% | Yes             |          |           |                    |
| Total                                              |        |        |                 | 705,272  | 1,410,544 | 6                  |