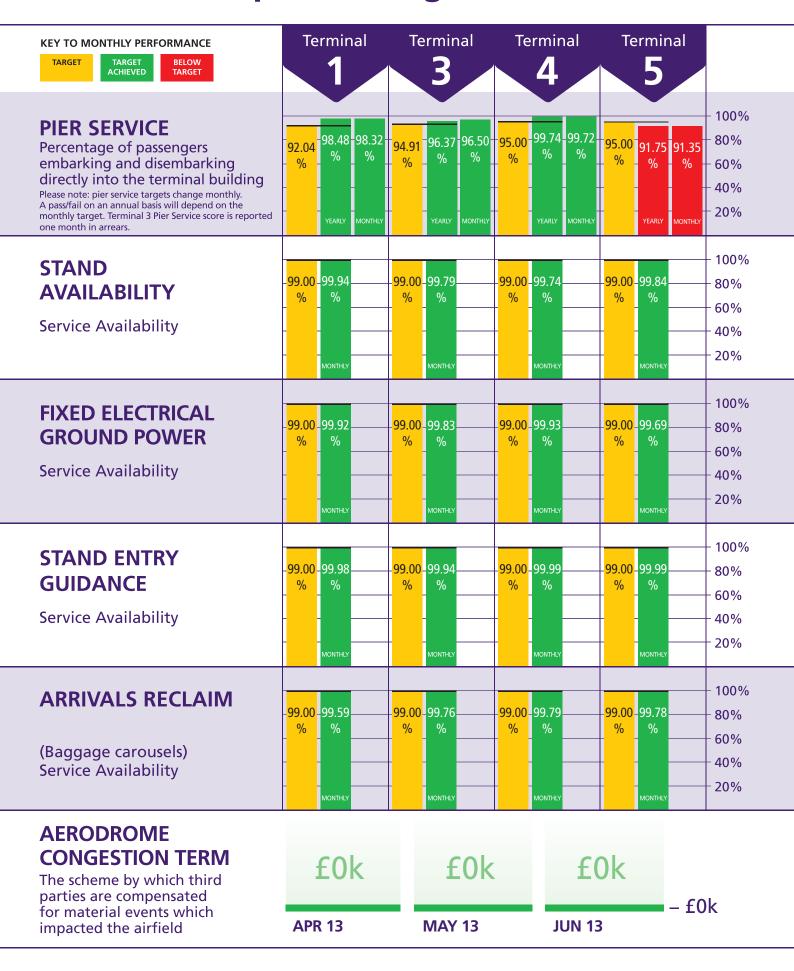

| Heathrow Terminal 1                                |        | Jun-13 |                 |          |          | Year to date *     |  |  |
|----------------------------------------------------|--------|--------|-----------------|----------|----------|--------------------|--|--|
|                                                    | Actual | Target | Target achieved | Rebate £ | Rebate £ | Number of failures |  |  |
| Departure lounge seat availability                 | 4.1    | 3.8    | Yes             | 0        | 0        | 0                  |  |  |
| Cleanliness                                        | 4.1    | 3.9    | Yes             | 0        | C        | ol ol              |  |  |
| Wayfinding                                         | 4.1    | 4.0    | Yes             | 0        | C        | ) o                |  |  |
| Flight information                                 | 4.3    | 4.2    | Yes             | 0        | C        | ) <b> </b>         |  |  |
| Central security queues - Times queue <5 minutes   | 95.07% | 95.00% | Yes             | 0        | C        | ار ا               |  |  |
| Central security queues - Times queue = 10 minutes | 99.81% | 99.00% | Yes             | ı        |          | ή ή                |  |  |
| Passenger sensitive equipment (general)            | TBC**  | 99.00% | TBC**           | TBC**    | 0        | ) O                |  |  |
| Passenger sensitive equipment (priority)           | 99.80% | 99.00% | Yes             | 0        | C        | ) O                |  |  |
| Arrivals reclaim (baggage carousels)               | 99.59% | 99.00% | Yes             | 0        | C        | ) O                |  |  |
| Stands                                             | 99.94% | 99.00% | Yes             | 0        | C        | ) O                |  |  |
| Jetties                                            | 99.77% | 99.00% | Yes             | 0        | C        | ) <b> </b>         |  |  |
| FEGP                                               | 99.92% | 99.00% | Yes             | 0        | C        | ) <b> </b>         |  |  |
| Stand entry guidance                               | 99.98% | 99.00% | Yes             | 0        | C        | ) O                |  |  |
| Transfer search                                    | 96.00% | 95.00% | Yes             | 0        | C        | ) <b> </b>         |  |  |
| Staff search                                       | 98.33% | 95.00% | Yes             | 0        | C        | ) <b> </b>         |  |  |
| Control posts search                               | 96.88% | 95.00% | Yes             | 0        | C        | ) <b> </b>         |  |  |
| Pier service                                       | 98.48% | 92.04% | Yes             | 0        | 0        | ) o                |  |  |
| Total                                              |        |        |                 | 0        | 0        | 0                  |  |  |

NOTE: \* year is April 2013 to March 2014 + Pier service score is reported one month in arrears

CREDIT NOTES: will be raised and allocated to the relevant parties that used the terminal in the relevant month pro-rata with the airport charges incurred for passenger services in that month.

NOTE: \* year is April 2013 to March 2014

CREDIT NOTES: will be raised and allocated to the relevant parties that used the terminal in the relevant month pro-rata with the airport charges incurred for passenger services in that month.

Apr-13 May-13 Jun-13

98.93% 98.67% 98.32% 96.76% 96.50% 0.00% 99.75% 99.81% 99.72% 91.11% 90.64% 91.35%