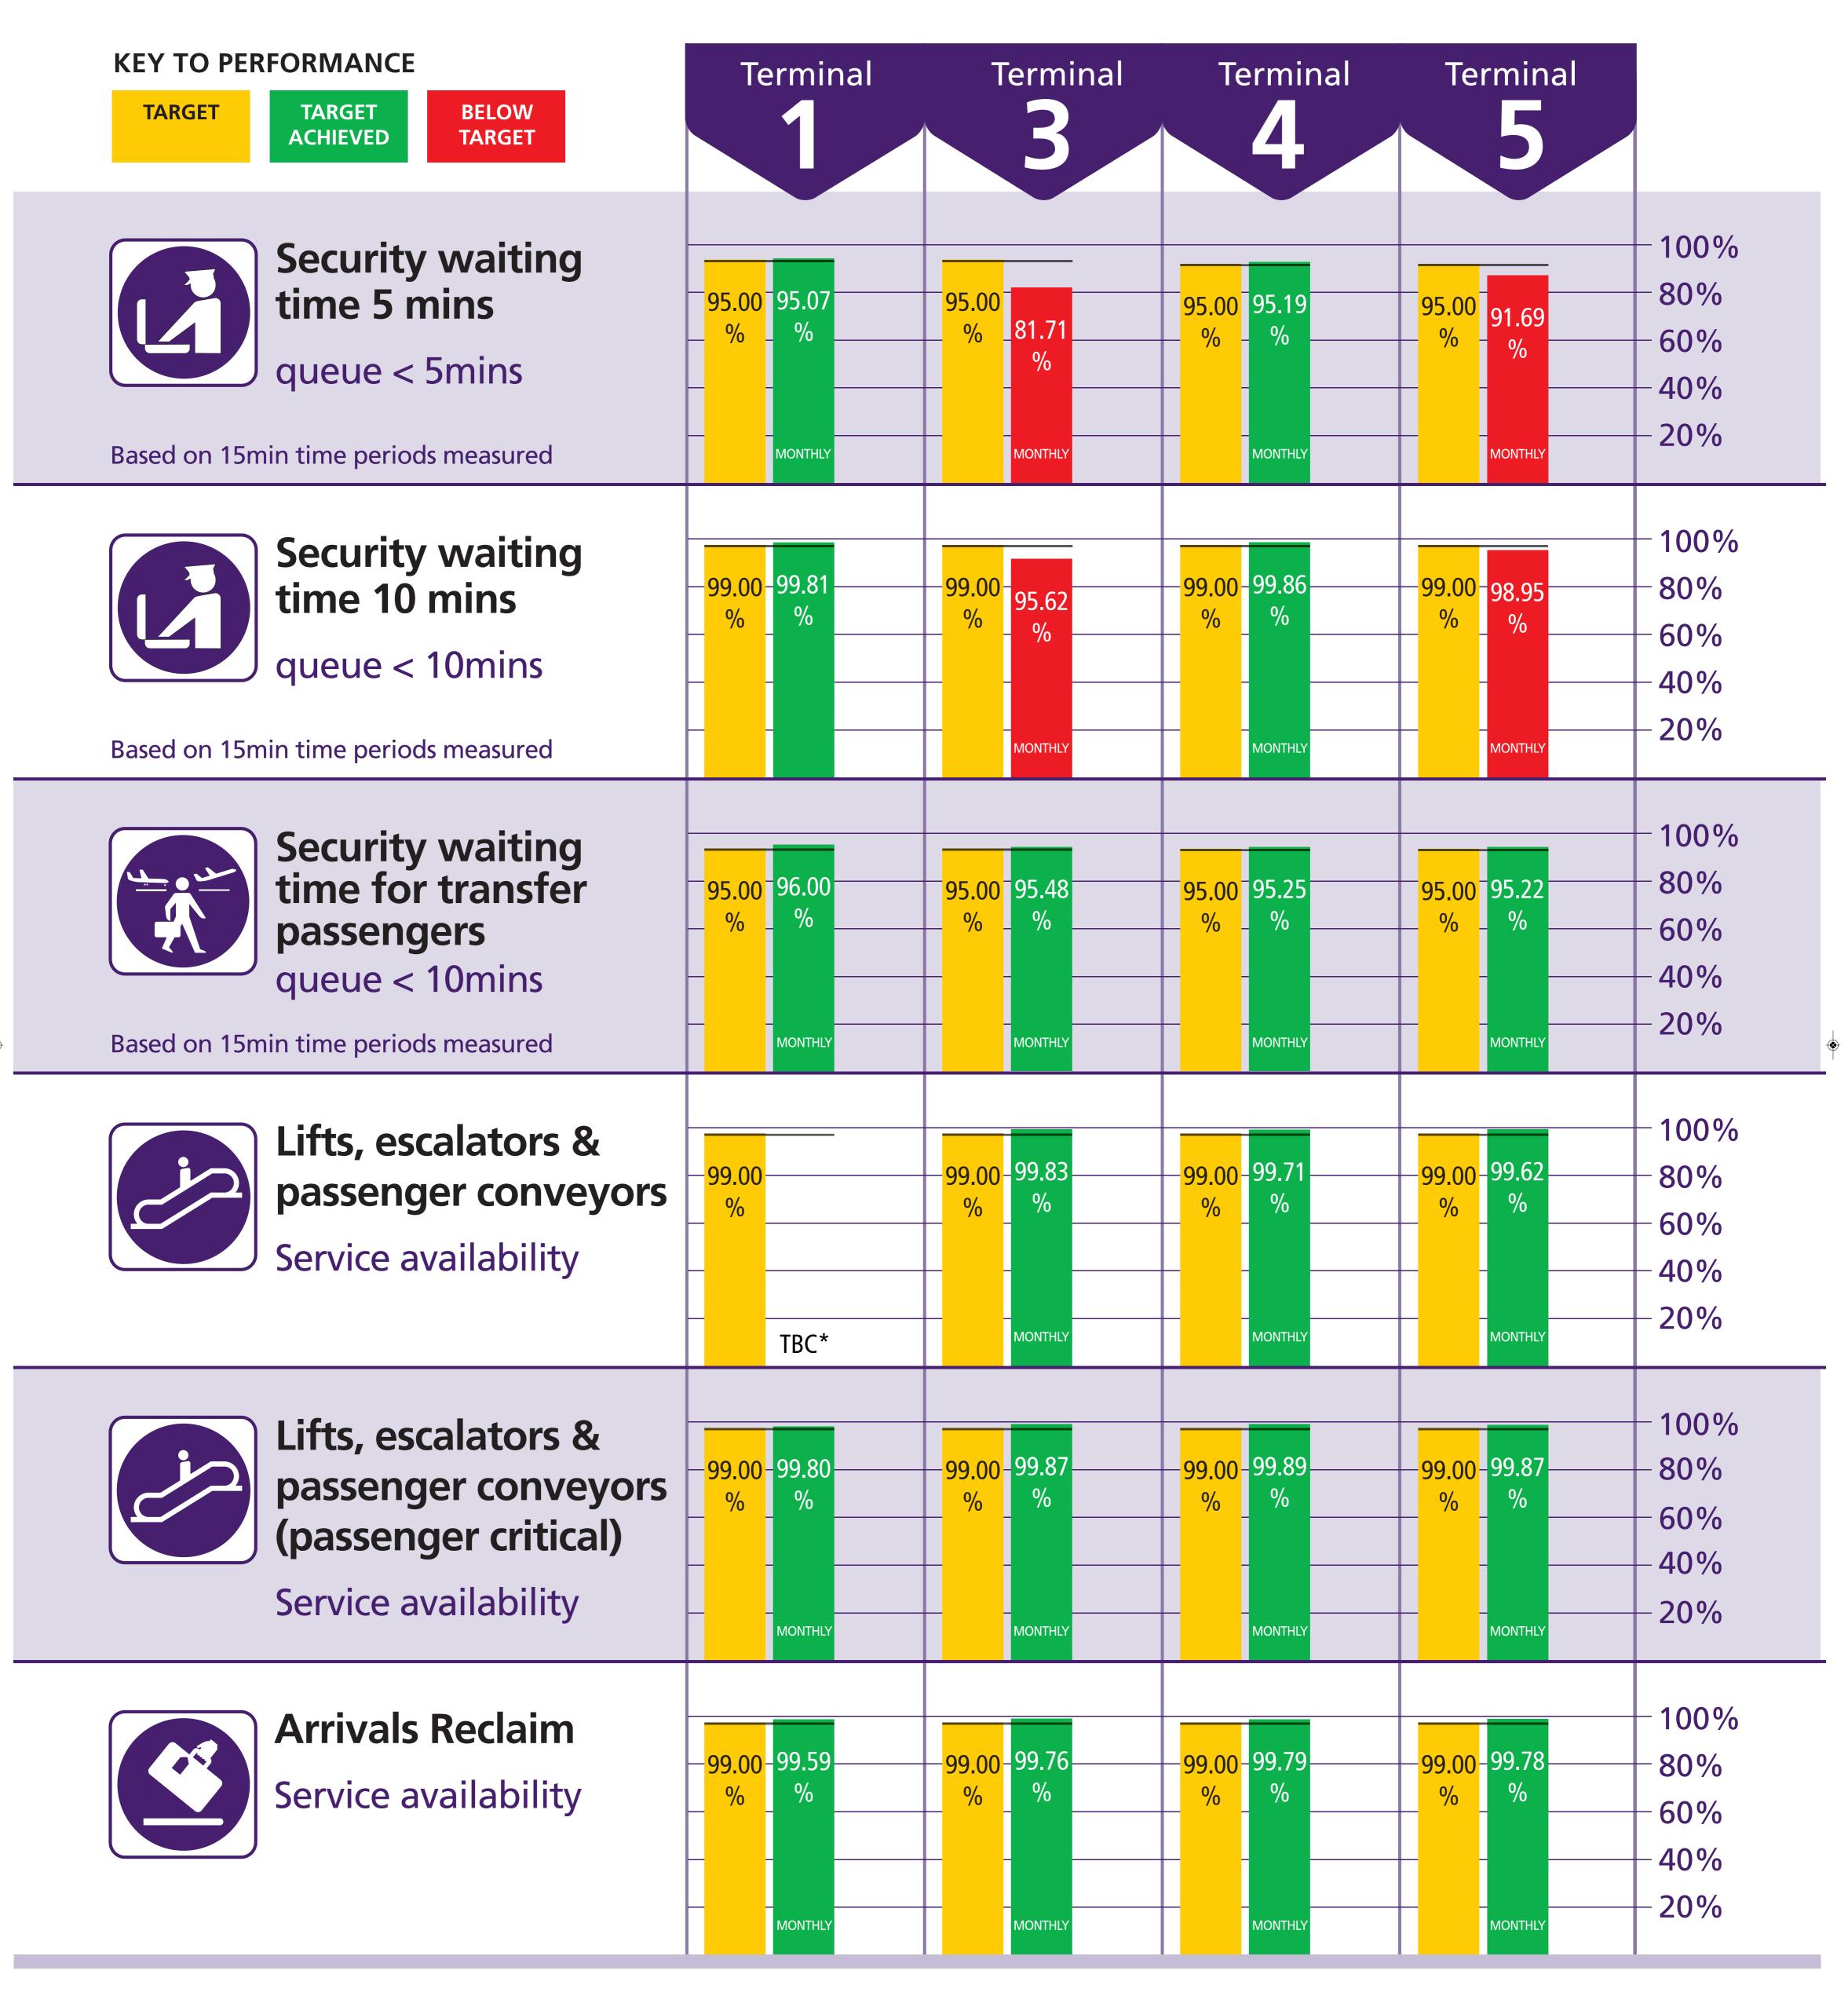

| Heathrow Terminal 1                                |        | Jun-13 |                 |          |          | Year to date *     |  |  |
|----------------------------------------------------|--------|--------|-----------------|----------|----------|--------------------|--|--|
|                                                    | Actual | Target | Target achieved | Rebate £ | Rebate £ | Number of failures |  |  |
| Departure lounge seat availability                 | 4.1    | 3.8    | Yes             | 0        | 0        | 0                  |  |  |
| Cleanliness                                        | 4.1    | 3.9    | Yes             | 0        | C        | ol ol              |  |  |
| Wayfinding                                         | 4.1    | 4.0    | Yes             | 0        | C        | ) o                |  |  |
| Flight information                                 | 4.3    | 4.2    | Yes             | 0        | C        | ) <b> </b>         |  |  |
| Central security queues - Times queue <5 minutes   | 95.07% | 95.00% | Yes             | 0        | C        | ار ا               |  |  |
| Central security queues - Times queue = 10 minutes | 99.81% | 99.00% | Yes             | ı        |          | ή ή                |  |  |
| Passenger sensitive equipment (general)            | TBC**  | 99.00% | TBC**           | TBC**    | 0        | ) O                |  |  |
| Passenger sensitive equipment (priority)           | 99.80% | 99.00% | Yes             | 0        | C        | ) O                |  |  |
| Arrivals reclaim (baggage carousels)               | 99.59% | 99.00% | Yes             | 0        | C        | ) O                |  |  |
| Stands                                             | 99.94% | 99.00% | Yes             | 0        | C        | ) O                |  |  |
| Jetties                                            | 99.77% | 99.00% | Yes             | 0        | C        | ) <b> </b>         |  |  |
| FEGP                                               | 99.92% | 99.00% | Yes             | 0        | C        | ) <b> </b>         |  |  |
| Stand entry guidance                               | 99.98% | 99.00% | Yes             | 0        | C        | ) O                |  |  |
| Transfer search                                    | 96.00% | 95.00% | Yes             | 0        | C        | ) <b> </b>         |  |  |
| Staff search                                       | 98.33% | 95.00% | Yes             | 0        | C        | ) <b> </b>         |  |  |
| Control posts search                               | 96.88% | 95.00% | Yes             | 0        | C        | ) <b> </b>         |  |  |
| Pier service                                       | 98.48% | 92.04% | Yes             | 0        | 0        | ) o                |  |  |
| Total                                              |        |        |                 | 0        | 0        | 0                  |  |  |

NOTE: \* year is April 2013 to March 2014 + Pier service score is reported one month in arrears

CREDIT NOTES: will be raised and allocated to the relevant parties that used the terminal in the relevant month pro-rata with the airport charges incurred for passenger services in that month.

NOTE: \* year is April 2013 to March 2014

CREDIT NOTES: will be raised and allocated to the relevant parties that used the terminal in the relevant month pro-rata with the airport charges incurred for passenger services in that month.

# How are we performing?

SQR-Posters-June-2013-Poster-2\_Layout 1 16/07/2013 16:08 Page 1

**June 2013** 

We welcome your feedback: heathrowcustomerfeedback@baa.com

\*T1 lifts, escalators & passenger conveyors service availability is reported as TBC whilst the data is reviewed by Heathrow Airport and the Airline Community.