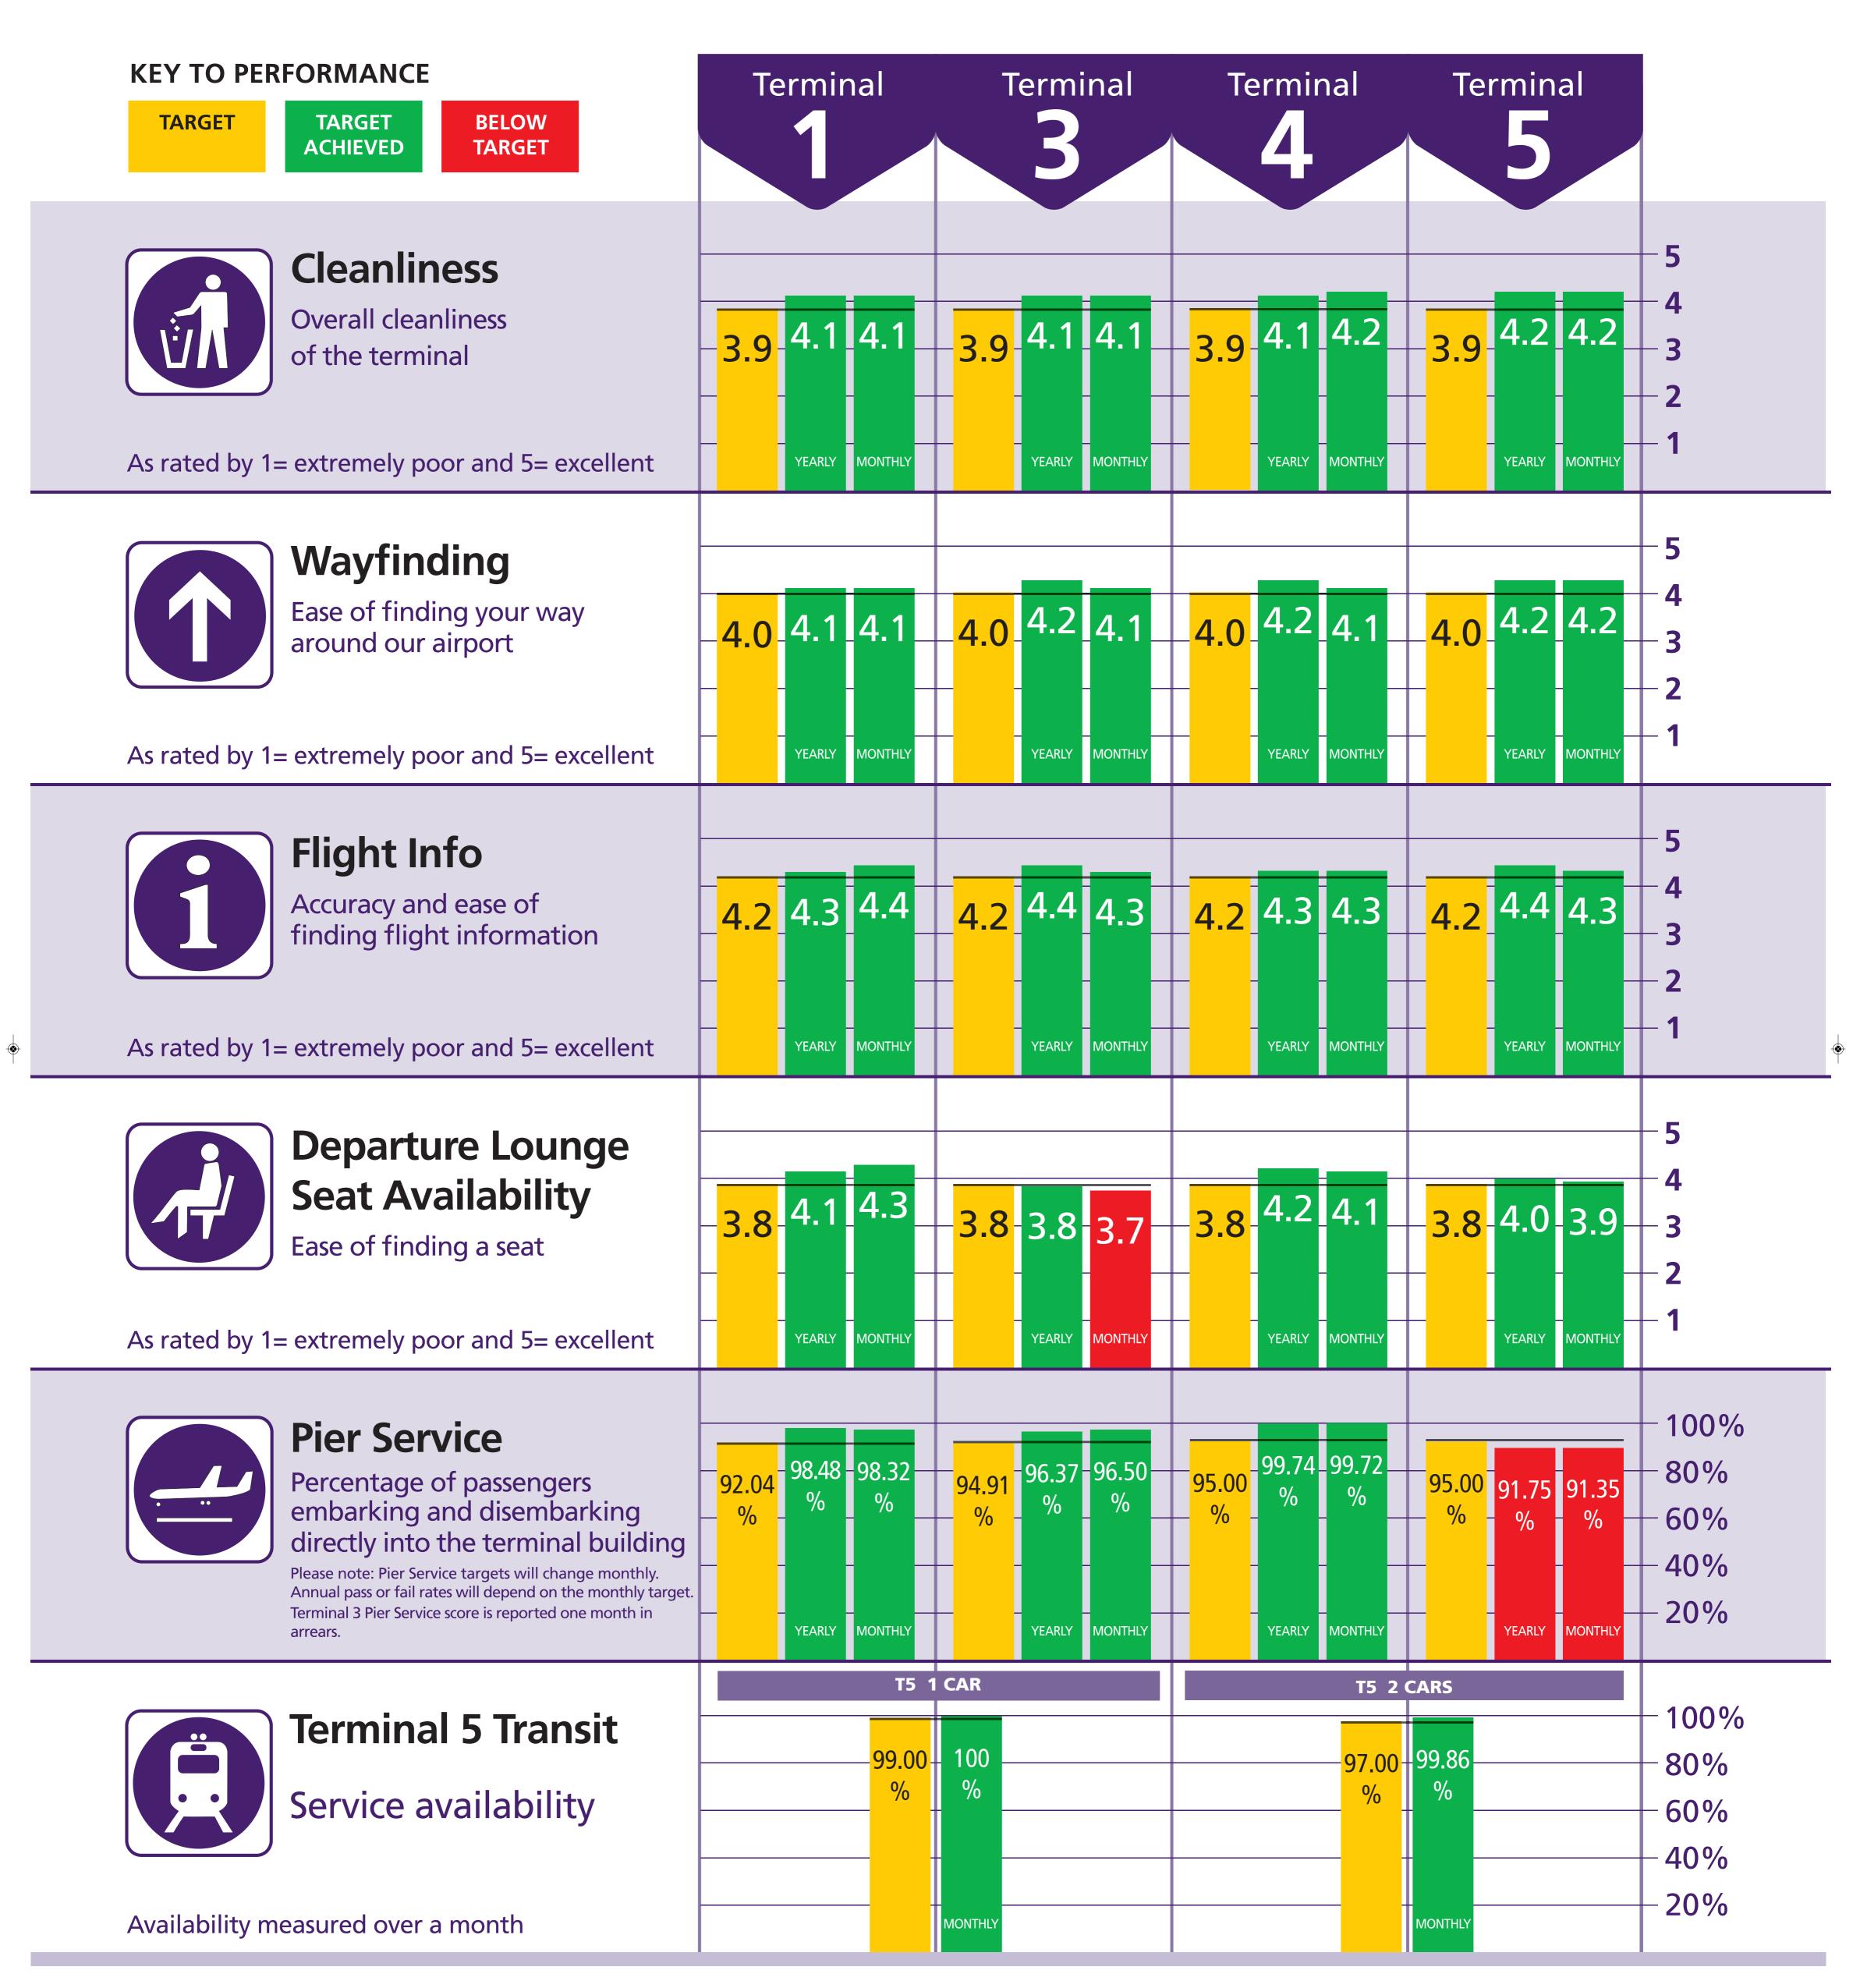

| Heathrow Terminal 1                                |        | Jun-13 |                 |          |          | Year to date *     |  |  |
|----------------------------------------------------|--------|--------|-----------------|----------|----------|--------------------|--|--|
|                                                    | Actual | Target | Target achieved | Rebate £ | Rebate £ | Number of failures |  |  |
| Departure lounge seat availability                 | 4.1    | 3.8    | Yes             | 0        | 0        | 0                  |  |  |
| Cleanliness                                        | 4.1    | 3.9    | Yes             | 0        | C        | ol ol              |  |  |
| Wayfinding                                         | 4.1    | 4.0    | Yes             | 0        | C        | ) o                |  |  |
| Flight information                                 | 4.3    | 4.2    | Yes             | 0        | C        | ) <b> </b>         |  |  |
| Central security queues - Times queue <5 minutes   | 95.07% | 95.00% | Yes             | 0        | C        | ار ا               |  |  |
| Central security queues - Times queue = 10 minutes | 99.81% | 99.00% | Yes             | ı        |          | ή ή                |  |  |
| Passenger sensitive equipment (general)            | TBC**  | 99.00% | TBC**           | TBC**    | 0        | ) O                |  |  |
| Passenger sensitive equipment (priority)           | 99.80% | 99.00% | Yes             | 0        | C        | ) O                |  |  |
| Arrivals reclaim (baggage carousels)               | 99.59% | 99.00% | Yes             | 0        | C        | ) O                |  |  |
| Stands                                             | 99.94% | 99.00% | Yes             | 0        | C        | ) O                |  |  |
| Jetties                                            | 99.77% | 99.00% | Yes             | 0        | C        | ) <b> </b>         |  |  |
| FEGP                                               | 99.92% | 99.00% | Yes             | 0        | C        | ) <b> </b>         |  |  |
| Stand entry guidance                               | 99.98% | 99.00% | Yes             | 0        | C        | ) O                |  |  |
| Transfer search                                    | 96.00% | 95.00% | Yes             | 0        | C        | ) <b> </b>         |  |  |
| Staff search                                       | 98.33% | 95.00% | Yes             | 0        | C        | ) <b> </b>         |  |  |
| Control posts search                               | 96.88% | 95.00% | Yes             | 0        | C        | ) <b> </b>         |  |  |
| Pier service                                       | 98.48% | 92.04% | Yes             | 0        | 0        | ) o                |  |  |
| Total                                              |        |        |                 | 0        | 0        | 0                  |  |  |

NOTE: \* year is April 2013 to March 2014 + Pier service score is reported one month in arrears

CREDIT NOTES: will be raised and allocated to the relevant parties that used the terminal in the relevant month pro-rata with the airport charges incurred for passenger services in that month.

NOTE: \* year is April 2013 to March 2014

CREDIT NOTES: will be raised and allocated to the relevant parties that used the terminal in the relevant month pro-rata with the airport charges incurred for passenger services in that month.