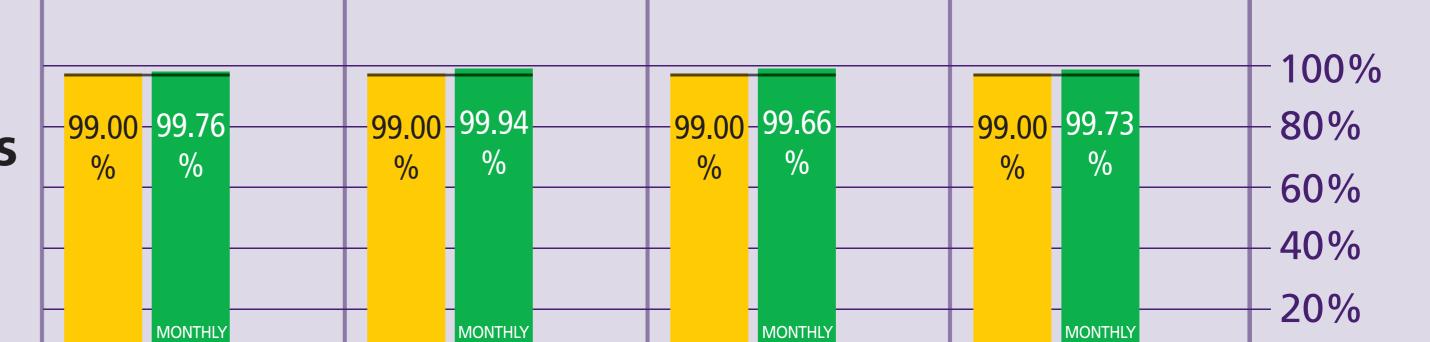

# Heathrow

Making every journey better

| Heathrow Terminal 1                                                                                    |                  | Ма               | r-13               |          | Year to  | o date *              |
|--------------------------------------------------------------------------------------------------------|------------------|------------------|--------------------|----------|----------|-----------------------|
|                                                                                                        | Actual           | Target           | Target<br>achieved | Rebate £ | Rebate £ | Number of<br>failures |
| Departure lounge seat availability                                                                     | 4.1              | 3.8              | Yes                | 0        | 0        | 0                     |
| Cleanliness                                                                                            | 4.1              | 3.9              | Yes                | 0        | 0        | 0                     |
| Wayfinding                                                                                             | 4.1              | 4.0              | Yes                | 0        | 0        | 0                     |
| Flight information                                                                                     | 4.3              | 4.2              | Yes                | 0        | 0        | 0                     |
| Central security queues - Times queue <5 minutes<br>Central security queues - Times queue = 10 minutes | 89.88%<br>97.72% | 95.00%<br>99.00% | No<br>No           | 322,596  | 322,596  | 1                     |
| Passenger sensitive equipment (general)                                                                | 99.81%           | 99.00%           | Yes                | 0        | 0        | 0                     |
| Passenger sensitive equipment (priority)                                                               | 99.76%           | 99.00%           | Yes                | 0        | 0        | 0                     |
| Arrivals reclaim (baggage carousels)                                                                   | 99.57%           | 99.00%           | Yes                | 0        | 0        | 0                     |
| Stands                                                                                                 | 99.89%           | 99.00%           | Yes                | 0        | 0        | 0                     |
| Jetties                                                                                                | 99.71%           | 99.00%           | Yes                | 0        | 0        | 0                     |
| FEGP                                                                                                   | 99.97%           | 99.00%           | Yes                | 0        | 0        | 0                     |
| Stand entry guidance                                                                                   | 99.96%           | 99.00%           | Yes                | 0        | 0        | 0                     |
| Transfer search                                                                                        | 95.44%           | 95.00%           | Yes                | 0        | 0        | 0                     |
| Staff search                                                                                           | 98.36%           | 95.00%           | Yes                | 0        | 0        | 0                     |
| Control posts search                                                                                   | 97.23%           | 95.00%           | Yes                | 0        | 0        | 0                     |
| Pier service                                                                                           | 98.39%           | 91.68%           | Yes                | 0        | 0        | 0                     |
| Total                                                                                                  |                  | •                | -                  | 322,596  | 322,596  | 1                     |

# Heathrow

Making every journey better

| Heathrow Terminal 3                                                                                    |                  | Ма               | r-13               |          | Year to   | o date *              |
|--------------------------------------------------------------------------------------------------------|------------------|------------------|--------------------|----------|-----------|-----------------------|
|                                                                                                        | Actual           | Target           | Target<br>achieved | Rebate £ | Rebate £  | Number of<br>failures |
| Departure lounge seat availability                                                                     | 3.8              | 3.8              | Yes                | 0        | 1,471,020 | 6                     |
| Cleanliness                                                                                            | 4.1              | 3.9              | Yes                | 0        | 0         | 0                     |
| Wayfinding                                                                                             | 4.2              | 4.0              | Yes                | 0        | 0         | 0                     |
| Flight information                                                                                     | 4.4              | 4.2              | Yes                | 0        | 0         | 0                     |
| Central security queues - Times queue <5 minutes<br>Central security queues - Times queue = 10 minutes | 78.85%<br>94.93% | 95.00%<br>99.00% | No<br>No           | 524,255  | 3,145,530 | 6                     |
| Passenger sensitive equipment (general)                                                                | 99.88%           | 99.00%           | Yes                | 0        | 0         | 0                     |
| Passenger sensitive equipment (priority)                                                               | 99.94%           | 99.00%           | Yes                | 0        | 0         | 0                     |
| Arrivals reclaim (baggage carousels)                                                                   | 99.85%           | 99.00%           | Yes                | 0        | 0         | 0                     |
| Stands                                                                                                 | 99.73%           | 99.00%           | Yes                | 0        | 0         | 0                     |
| Jetties                                                                                                | 99.80%           | 99.00%           | Yes                | 0        | 0         | 0                     |
| FEGP                                                                                                   | 99.84%           | 99.00%           | Yes                | 0        | 0         | 0                     |
| Pre-conditioned air                                                                                    | 100.00%          | 98.00%           | Yes                | N/A      | N/A       | 0                     |
| Stand entry guidance                                                                                   | 100.00%          | 99.00%           | Yes                | 0        | 0         | 0                     |
| Transfer search                                                                                        | 95.99%           | 95.00%           | Yes                | 0        | 1,034,616 | 4                     |
| Staff search                                                                                           | 99.77%           | 95.00%           | Yes                | 0        | 0         | 0                     |
| Control posts search                                                                                   | 97.23%           | 95.00%           | Yes                | 0        | 0         | 0                     |
| Pier service +                                                                                         | 96.38%           | 94.00%           | Yes                | 0        | 0         | 0                     |
|                                                                                                        |                  |                  |                    | 524,255  | 5,651,166 | 16                    |

# Heathrow

Making every journey better

| Heathrow Terminal 4                                |         | Ма     | r-13               |          | Year to   | o date *           |
|----------------------------------------------------|---------|--------|--------------------|----------|-----------|--------------------|
|                                                    | Actual  | Target | Target<br>achieved | Rebate £ | Rebate £  | Number of failures |
| Departure lounge seat availability                 | 4.2     | 3.8    | Yes                | 0        | 0         | 0                  |
| Cleanliness                                        | 4.1     | 3.9    | Yes                | 0        | 0         | 0                  |
| Wayfinding                                         | 4.2     | 4.0    | Yes                | 0        | 0         | 0                  |
| Flight information                                 | 4.3     | 4.2    | Yes                | 0        | 0         | 0                  |
| Central security queues - Times queue <5 minutes   | 89.95%  | 95.00% | No                 | 289,329  | 1,157,316 | 4                  |
| Central security queues - Times queue = 10 minutes | 99.31%  | 99.00% | Yes                | 200,020  | 1,107,010 |                    |
| Passenger sensitive equipment (general)            | 99.74%  | 99.00% | Yes                | 0        | 0         | 0                  |
| Passenger sensitive equipment (priority)           | 99.66%  | 99.00% | Yes                | 0        | 0         | 0                  |
| Arrivals reclaim (baggage carousels)               | 99.62%  | 99.00% | Yes                | 0        | 0         | 0                  |
| Stands                                             | 99.41%  | 99.00% | Yes                | 0        | 0         | 0                  |
| Jetties                                            | 99.39%  | 99.00% | Yes                | 0        | 0         | 0                  |
| FEGP                                               | 100.00% | 99.00% | Yes                | 0        | 0         | 0                  |
| Stand entry guidance                               | 100.00% | 99.00% | Yes                | 0        | 0         | 0                  |
| Transfer search                                    | 99.31%  | 95.00% | Yes                | 0        | 0         | 0                  |
| Staff search                                       | 100.00% | 95.00% | Yes                | 0        | 0         | 0                  |
| Control posts search                               | 97.23%  | 95.00% | Yes                | 0        | 0         | 0                  |
| Pier service                                       | 99.73%  | 95.00% | Yes                | 0        | 0         | 0                  |
| Total                                              |         |        |                    | 289,329  | 1,157,316 | 4                  |

| Heathrow Terminal 5                                |        | Ma     | r-13               |          | Year to   | o date *           |
|----------------------------------------------------|--------|--------|--------------------|----------|-----------|--------------------|
|                                                    | Actual | Target | Target<br>achieved | Rebate £ | Rebate £  | Number of failures |
| Departure lounge seat availability                 | 4.0    | 3.8    | Yes                | 0        | 0         | 0                  |
| Cleanliness                                        | 4.2    | 3.9    | Yes                | 0        | 0         | 0                  |
| Wayfinding                                         | 4.2    | 4.0    | Yes                | 0        | 0         | 0                  |
| Flight information                                 | 4.3    | 4.2    | Yes                | 0        | 0         | 0                  |
| Central security queues - Times queue <5 minutes   | 95.48% | 95.00% | Yes                | 0        | 2 064 190 | Б                  |
| Central security queues - Times queue = 10 minutes | 99.72% | 99.00% | Yes                | 0        | 2,964,180 | 5                  |
| Passenger sensitive equipment (general)            | 99.46% | 99.00% | Yes                | 0        | 0         | 0                  |
| Passenger sensitive equipment (priority)           | 99.73% | 99.00% | Yes                | 0        | 0         | 0                  |
| Arrivals reclaim (baggage carousels)               | 99.84% | 99.00% | Yes                | 0        | 0         | 0                  |
| Stands                                             | 99.77% | 99.00% | Yes                | 0        | 0         | 0                  |
| Jetties                                            | 99.51% | 99.00% | Yes                | 0        | 0         | 0                  |
| FEGP                                               | 99.82% | 99.00% | Yes                | 0        | 0         | 0                  |
| Pre-conditioned air                                | 99.53% | 98.00% | Yes                | N/A      | N/A       | 0                  |
| Stand entry guidance                               | 99.97% | 99.00% | Yes                | 0        | 0         | 0                  |
| Transfer search                                    | 96.27% | 95.00% | Yes                | 0        | 774,891   | 3                  |
| Staff search                                       | 96.89% | 95.00% | Yes                | 0        | 0         | 0                  |
| Control posts search                               | 97.23% | 95.00% | Yes                | 0        | 0         | 0                  |
| Pier service                                       | 92.19% | 95.00% | No                 | 0        | 1,394,526 | 12                 |
| Transit system - % time one car available          | 99.85% | 99.00% | Yes                | 0        | 0         | -                  |
| Transit system - % time two cars available         | 99.25% | 97.00% | Yes                |          |           |                    |
| Total                                              |        |        |                    | 0        | 5,133,597 | 20                 |