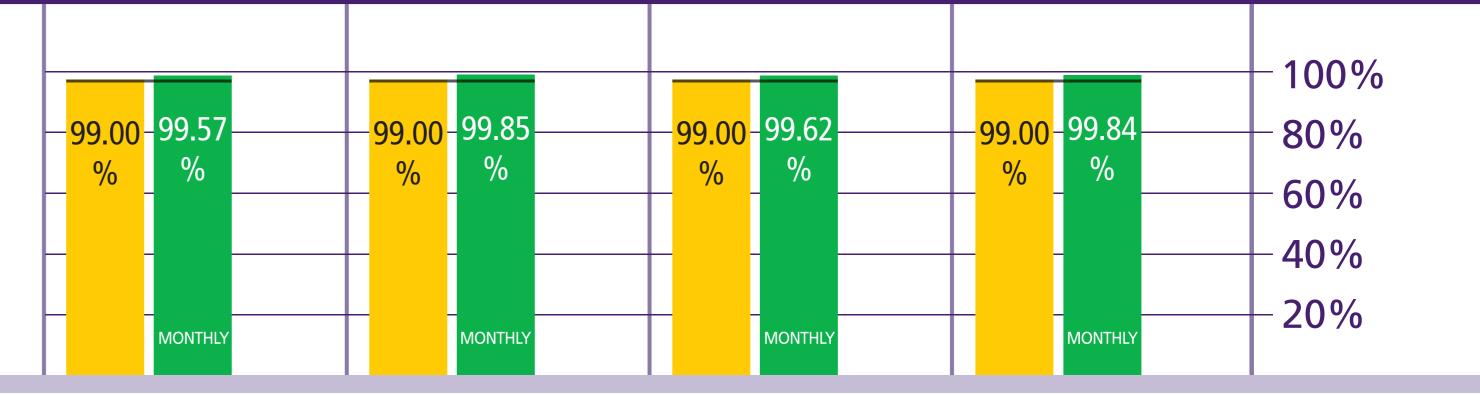

# Heathrow

Making every journey better

| Heathrow Terminal 1                                                                                    |                  | Ма               | r-13               |          | Year to  | o date *              |
|--------------------------------------------------------------------------------------------------------|------------------|------------------|--------------------|----------|----------|-----------------------|
|                                                                                                        | Actual           | Target           | Target<br>achieved | Rebate £ | Rebate £ | Number of<br>failures |
| Departure lounge seat availability                                                                     | 4.1              | 3.8              | Yes                | 0        | 0        | 0                     |
| Cleanliness                                                                                            | 4.1              | 3.9              | Yes                | 0        | 0        | 0                     |
| Wayfinding                                                                                             | 4.1              | 4.0              | Yes                | 0        | 0        | 0                     |
| Flight information                                                                                     | 4.3              | 4.2              | Yes                | 0        | 0        | 0                     |
| Central security queues - Times queue <5 minutes<br>Central security queues - Times queue = 10 minutes | 89.88%<br>97.72% | 95.00%<br>99.00% | No<br>No           | 322,596  | 322,596  | 1                     |
| Passenger sensitive equipment (general)                                                                | 99.81%           | 99.00%           | Yes                | 0        | 0        | 0                     |
| Passenger sensitive equipment (priority)                                                               | 99.76%           | 99.00%           | Yes                | 0        | 0        | 0                     |
| Arrivals reclaim (baggage carousels)                                                                   | 99.57%           | 99.00%           | Yes                | 0        | 0        | 0                     |
| Stands                                                                                                 | 99.89%           | 99.00%           | Yes                | 0        | 0        | 0                     |
| Jetties                                                                                                | 99.71%           | 99.00%           | Yes                | 0        | 0        | 0                     |
| FEGP                                                                                                   | 99.97%           | 99.00%           | Yes                | 0        | 0        | 0                     |
| Stand entry guidance                                                                                   | 99.96%           | 99.00%           | Yes                | 0        | 0        | 0                     |
| Transfer search                                                                                        | 95.44%           | 95.00%           | Yes                | 0        | 0        | 0                     |
| Staff search                                                                                           | 98.36%           | 95.00%           | Yes                | 0        | 0        | 0                     |
| Control posts search                                                                                   | 97.23%           | 95.00%           | Yes                | 0        | 0        | 0                     |
| Pier service                                                                                           | 98.39%           | 91.68%           | Yes                | 0        | 0        | 0                     |
| Total                                                                                                  |                  | •                | -                  | 322,596  | 322,596  | 1                     |

# Heathrow

Making every journey better

| Heathrow Terminal 3                                                                                    |                  | Ма               | r-13               |          | Year to   | o date *              |
|--------------------------------------------------------------------------------------------------------|------------------|------------------|--------------------|----------|-----------|-----------------------|
|                                                                                                        | Actual           | Target           | Target<br>achieved | Rebate £ | Rebate £  | Number of<br>failures |
| Departure lounge seat availability                                                                     | 3.8              | 3.8              | Yes                | 0        | 1,471,020 | 6                     |
| Cleanliness                                                                                            | 4.1              | 3.9              | Yes                | 0        | 0         | 0                     |
| Wayfinding                                                                                             | 4.2              | 4.0              | Yes                | 0        | 0         | 0                     |
| Flight information                                                                                     | 4.4              | 4.2              | Yes                | 0        | 0         | 0                     |
| Central security queues - Times queue <5 minutes<br>Central security queues - Times queue = 10 minutes | 78.85%<br>94.93% | 95.00%<br>99.00% | No<br>No           | 524,255  | 3,145,530 | 6                     |
| Passenger sensitive equipment (general)                                                                | 99.88%           | 99.00%           | Yes                | 0        | 0         | 0                     |
| Passenger sensitive equipment (priority)                                                               | 99.94%           | 99.00%           | Yes                | 0        | 0         | 0                     |
| Arrivals reclaim (baggage carousels)                                                                   | 99.85%           | 99.00%           | Yes                | 0        | 0         | 0                     |
| Stands                                                                                                 | 99.73%           | 99.00%           | Yes                | 0        | 0         | 0                     |
| Jetties                                                                                                | 99.80%           | 99.00%           | Yes                | 0        | 0         | 0                     |
| FEGP                                                                                                   | 99.84%           | 99.00%           | Yes                | 0        | 0         | 0                     |
| Pre-conditioned air                                                                                    | 100.00%          | 98.00%           | Yes                | N/A      | N/A       | 0                     |
| Stand entry guidance                                                                                   | 100.00%          | 99.00%           | Yes                | 0        | 0         | 0                     |
| Transfer search                                                                                        | 95.99%           | 95.00%           | Yes                | 0        | 1,034,616 | 4                     |
| Staff search                                                                                           | 99.77%           | 95.00%           | Yes                | 0        | 0         | 0                     |
| Control posts search                                                                                   | 97.23%           | 95.00%           | Yes                | 0        | 0         | 0                     |
| Pier service +                                                                                         | 96.38%           | 94.00%           | Yes                | 0        | 0         | 0                     |
|                                                                                                        |                  |                  |                    | 524,255  | 5,651,166 | 16                    |

# Heathrow

Making every journey better

| Heathrow Terminal 4                                |         | Ма     | r-13               |          | Year to   | o date *           |
|----------------------------------------------------|---------|--------|--------------------|----------|-----------|--------------------|
|                                                    | Actual  | Target | Target<br>achieved | Rebate £ | Rebate £  | Number of failures |
| Departure lounge seat availability                 | 4.2     | 3.8    | Yes                | 0        | 0         | 0                  |
| Cleanliness                                        | 4.1     | 3.9    | Yes                | 0        | 0         | 0                  |
| Wayfinding                                         | 4.2     | 4.0    | Yes                | 0        | 0         | 0                  |
| Flight information                                 | 4.3     | 4.2    | Yes                | 0        | 0         | 0                  |
| Central security queues - Times queue <5 minutes   | 89.95%  | 95.00% | No                 | 289,329  | 1,157,316 | 4                  |
| Central security queues - Times queue = 10 minutes | 99.31%  | 99.00% | Yes                | 200,020  | 1,107,010 |                    |
| Passenger sensitive equipment (general)            | 99.74%  | 99.00% | Yes                | 0        | 0         | 0                  |
| Passenger sensitive equipment (priority)           | 99.66%  | 99.00% | Yes                | 0        | 0         | 0                  |
| Arrivals reclaim (baggage carousels)               | 99.62%  | 99.00% | Yes                | 0        | 0         | 0                  |
| Stands                                             | 99.41%  | 99.00% | Yes                | 0        | 0         | 0                  |
| Jetties                                            | 99.39%  | 99.00% | Yes                | 0        | 0         | 0                  |
| FEGP                                               | 100.00% | 99.00% | Yes                | 0        | 0         | 0                  |
| Stand entry guidance                               | 100.00% | 99.00% | Yes                | 0        | 0         | 0                  |
| Transfer search                                    | 99.31%  | 95.00% | Yes                | 0        | 0         | 0                  |
| Staff search                                       | 100.00% | 95.00% | Yes                | 0        | 0         | 0                  |
| Control posts search                               | 97.23%  | 95.00% | Yes                | 0        | 0         | 0                  |
| Pier service                                       | 99.73%  | 95.00% | Yes                | 0        | 0         | 0                  |
| Total                                              |         |        |                    | 289,329  | 1,157,316 | 4                  |

| Heathrow Terminal 5                                |        | Ma     | r-13               |          | Year to   | o date *           |
|----------------------------------------------------|--------|--------|--------------------|----------|-----------|--------------------|
|                                                    | Actual | Target | Target<br>achieved | Rebate £ | Rebate £  | Number of failures |
| Departure lounge seat availability                 | 4.0    | 3.8    | Yes                | 0        | 0         | 0                  |
| Cleanliness                                        | 4.2    | 3.9    | Yes                | 0        | 0         | 0                  |
| Wayfinding                                         | 4.2    | 4.0    | Yes                | 0        | 0         | 0                  |
| Flight information                                 | 4.3    | 4.2    | Yes                | 0        | 0         | 0                  |
| Central security queues - Times queue <5 minutes   | 95.48% | 95.00% | Yes                | 0        | 2 064 190 | Б                  |
| Central security queues - Times queue = 10 minutes | 99.72% | 99.00% | Yes                | 0        | 2,964,180 | 5                  |
| Passenger sensitive equipment (general)            | 99.46% | 99.00% | Yes                | 0        | 0         | 0                  |
| Passenger sensitive equipment (priority)           | 99.73% | 99.00% | Yes                | 0        | 0         | 0                  |
| Arrivals reclaim (baggage carousels)               | 99.84% | 99.00% | Yes                | 0        | 0         | 0                  |
| Stands                                             | 99.77% | 99.00% | Yes                | 0        | 0         | 0                  |
| Jetties                                            | 99.51% | 99.00% | Yes                | 0        | 0         | 0                  |
| FEGP                                               | 99.82% | 99.00% | Yes                | 0        | 0         | 0                  |
| Pre-conditioned air                                | 99.53% | 98.00% | Yes                | N/A      | N/A       | 0                  |
| Stand entry guidance                               | 99.97% | 99.00% | Yes                | 0        | 0         | 0                  |
| Transfer search                                    | 96.27% | 95.00% | Yes                | 0        | 774,891   | 3                  |
| Staff search                                       | 96.89% | 95.00% | Yes                | 0        | 0         | 0                  |
| Control posts search                               | 97.23% | 95.00% | Yes                | 0        | 0         | 0                  |
| Pier service                                       | 92.19% | 95.00% | No                 | 0        | 1,394,526 | 12                 |
| Transit system - % time one car available          | 99.85% | 99.00% | Yes                | 0        | 0         | -                  |
| Transit system - % time two cars available         | 99.25% | 97.00% | Yes                |          |           |                    |
| Total                                              |        |        |                    | 0        | 5,133,597 | 20                 |