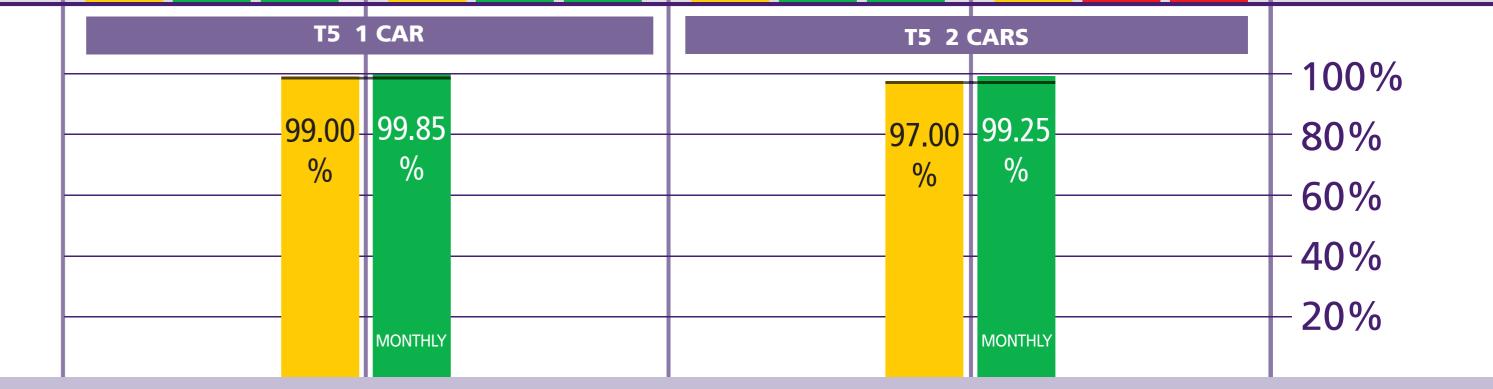

| Heathrow Terminal 5                                |        | Ma     | r-13               |          | Year to   | o date *           |
|----------------------------------------------------|--------|--------|--------------------|----------|-----------|--------------------|
|                                                    | Actual | Target | Target<br>achieved | Rebate £ | Rebate £  | Number of failures |
| Departure lounge seat availability                 | 4.0    | 3.8    | Yes                | 0        | 0         | 0                  |
| Cleanliness                                        | 4.2    | 3.9    | Yes                | 0        | 0         | 0                  |
| Wayfinding                                         | 4.2    | 4.0    | Yes                | 0        | 0         | 0                  |
| Flight information                                 | 4.3    | 4.2    | Yes                | 0        | 0         | 0                  |
| Central security queues - Times queue <5 minutes   | 95.48% | 95.00% | Yes                | 0        | 2 064 190 | Б                  |
| Central security queues - Times queue = 10 minutes | 99.72% | 99.00% | Yes                | 0        | 2,964,180 | 5                  |
| Passenger sensitive equipment (general)            | 99.46% | 99.00% | Yes                | 0        | 0         | 0                  |
| Passenger sensitive equipment (priority)           | 99.73% | 99.00% | Yes                | 0        | 0         | 0                  |
| Arrivals reclaim (baggage carousels)               | 99.84% | 99.00% | Yes                | 0        | 0         | 0                  |
| Stands                                             | 99.77% | 99.00% | Yes                | 0        | 0         | 0                  |
| Jetties                                            | 99.51% | 99.00% | Yes                | 0        | 0         | 0                  |
| FEGP                                               | 99.82% | 99.00% | Yes                | 0        | 0         | 0                  |
| Pre-conditioned air                                | 99.53% | 98.00% | Yes                | N/A      | N/A       | 0                  |
| Stand entry guidance                               | 99.97% | 99.00% | Yes                | 0        | 0         | 0                  |
| Transfer search                                    | 96.27% | 95.00% | Yes                | 0        | 774,891   | 3                  |
| Staff search                                       | 96.89% | 95.00% | Yes                | 0        | 0         | 0                  |
| Control posts search                               | 97.23% | 95.00% | Yes                | 0        | 0         | 0                  |
| Pier service                                       | 92.19% | 95.00% | No                 | 0        | 1,394,526 | 12                 |
| Transit system - % time one car available          | 99.85% | 99.00% | Yes                | 0        | 0         | -                  |
| Transit system - % time two cars available         | 99.25% | 97.00% | Yes                |          |           |                    |
| Total                                              |        |        |                    | 0        | 5,133,597 | 20                 |

#### TTS - % time one car available

| TTS - % t | ime one car | available |        |        |        |        |        |        |        |        |        |        |        | TTS - % B | oth    |        |        |        |        |        |        |        |        |        |        |        |
|-----------|-------------|-----------|--------|--------|--------|--------|--------|--------|--------|--------|--------|--------|--------|-----------|--------|--------|--------|--------|--------|--------|--------|--------|--------|--------|--------|--------|
|           | Target      | Apr-12    | May-12 | Jun-12 | Jul-12 | Aug-12 | Sep-12 | Oct-12 | Nov-12 | Dec-12 | Jan-13 | Feb-13 | Mar-13 |           | Apr-12 | May-12 | Jun-12 | Jul-12 | Aug-12 | Sep-12 | Oct-12 | Nov-12 | Dec-12 | Jan-13 | Feb-13 | Mar-13 |
| T5        | 99.00%      | 99.87%    | 99.99% | 99.97% | 99.81% | 99.87% | 99.87% | 99.74% | 99.59% | 99.74% | 99.91% | 99.80% | 99.85% | T5        | £0     | £0     | £0     | £0     | £0     | £0     | £0     | £0     | £0     | £0     | £0     | £0     |

#### TTS - % time two cars available

|    |   | Target | Apr-12 | May-12 | Jun-12 | Jul-12 | Aug-12 | Sep-12 | Oct-12 | Nov-12 | Dec-12 | Jan-13 | Feb-13 | Mar-13 |
|----|---|--------|--------|--------|--------|--------|--------|--------|--------|--------|--------|--------|--------|--------|
| T5 | 5 | 97.00% | 99.36% | 98.51% | 99.35% | 98.58% | 98.60% | 99.06% | 97.38% | 97.86% | 97.73% | 99.02% | 98.74% | 99.25% |