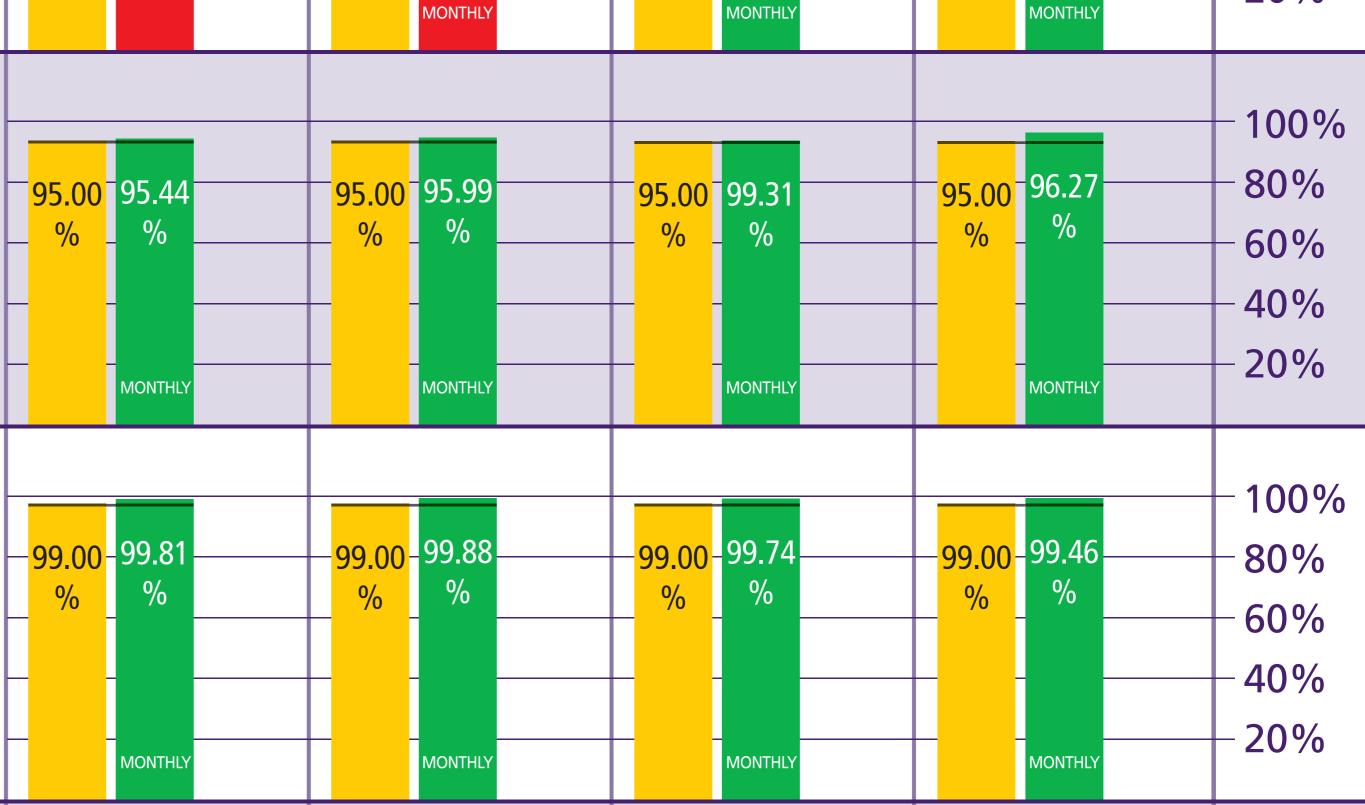

# Heathrow

Making every journey better

| Heathrow Terminal 1                                                                                    |                  | Ма               | r-13               |          | Year to  | o date *              |
|--------------------------------------------------------------------------------------------------------|------------------|------------------|--------------------|----------|----------|-----------------------|
|                                                                                                        | Actual           | Target           | Target<br>achieved | Rebate £ | Rebate £ | Number of<br>failures |
| Departure lounge seat availability                                                                     | 4.1              | 3.8              | Yes                | 0        | 0        | 0                     |
| Cleanliness                                                                                            | 4.1              | 3.9              | Yes                | 0        | 0        | 0                     |
| Wayfinding                                                                                             | 4.1              | 4.0              | Yes                | 0        | 0        | 0                     |
| Flight information                                                                                     | 4.3              | 4.2              | Yes                | 0        | 0        | 0                     |
| Central security queues - Times queue <5 minutes<br>Central security queues - Times queue = 10 minutes | 89.88%<br>97.72% | 95.00%<br>99.00% | No<br>No           | 322,596  | 322,596  | 1                     |
| Passenger sensitive equipment (general)                                                                | 99.81%           | 99.00%           | Yes                | 0        | 0        | 0                     |
| Passenger sensitive equipment (priority)                                                               | 99.76%           | 99.00%           | Yes                | 0        | 0        | 0                     |
| Arrivals reclaim (baggage carousels)                                                                   | 99.57%           | 99.00%           | Yes                | 0        | 0        | 0                     |
| Stands                                                                                                 | 99.89%           | 99.00%           | Yes                | 0        | 0        | 0                     |
| Jetties                                                                                                | 99.71%           | 99.00%           | Yes                | 0        | 0        | 0                     |
| FEGP                                                                                                   | 99.97%           | 99.00%           | Yes                | 0        | 0        | 0                     |
| Stand entry guidance                                                                                   | 99.96%           | 99.00%           | Yes                | 0        | 0        | 0                     |
| Transfer search                                                                                        | 95.44%           | 95.00%           | Yes                | 0        | 0        | 0                     |
| Staff search                                                                                           | 98.36%           | 95.00%           | Yes                | 0        | 0        | 0                     |
| Control posts search                                                                                   | 97.23%           | 95.00%           | Yes                | 0        | 0        | 0                     |
| Pier service                                                                                           | 98.39%           | 91.68%           | Yes                | 0        | 0        | 0                     |
| Total                                                                                                  |                  | •                | -                  | 322,596  | 322,596  | 1                     |

# Heathrow

Making every journey better

| Heathrow Terminal 3                                                                                    |                  | Ма               | r-13               |          | Year to   | o date *              |
|--------------------------------------------------------------------------------------------------------|------------------|------------------|--------------------|----------|-----------|-----------------------|
|                                                                                                        | Actual           | Target           | Target<br>achieved | Rebate £ | Rebate £  | Number of<br>failures |
| Departure lounge seat availability                                                                     | 3.8              | 3.8              | Yes                | 0        | 1,471,020 | 6                     |
| Cleanliness                                                                                            | 4.1              | 3.9              | Yes                | 0        | 0         | 0                     |
| Wayfinding                                                                                             | 4.2              | 4.0              | Yes                | 0        | 0         | 0                     |
| Flight information                                                                                     | 4.4              | 4.2              | Yes                | 0        | 0         | 0                     |
| Central security queues - Times queue <5 minutes<br>Central security queues - Times queue = 10 minutes | 78.85%<br>94.93% | 95.00%<br>99.00% | No<br>No           | 524,255  | 3,145,530 | 6                     |
| Passenger sensitive equipment (general)                                                                | 99.88%           | 99.00%           | Yes                | 0        | 0         | 0                     |
| Passenger sensitive equipment (priority)                                                               | 99.94%           | 99.00%           | Yes                | 0        | 0         | 0                     |
| Arrivals reclaim (baggage carousels)                                                                   | 99.85%           | 99.00%           | Yes                | 0        | 0         | 0                     |
| Stands                                                                                                 | 99.73%           | 99.00%           | Yes                | 0        | 0         | 0                     |
| Jetties                                                                                                | 99.80%           | 99.00%           | Yes                | 0        | 0         | 0                     |
| FEGP                                                                                                   | 99.84%           | 99.00%           | Yes                | 0        | 0         | 0                     |
| Pre-conditioned air                                                                                    | 100.00%          | 98.00%           | Yes                | N/A      | N/A       | 0                     |
| Stand entry guidance                                                                                   | 100.00%          | 99.00%           | Yes                | 0        | 0         | 0                     |
| Transfer search                                                                                        | 95.99%           | 95.00%           | Yes                | 0        | 1,034,616 | 4                     |
| Staff search                                                                                           | 99.77%           | 95.00%           | Yes                | 0        | 0         | 0                     |
| Control posts search                                                                                   | 97.23%           | 95.00%           | Yes                | 0        | 0         | 0                     |
| Pier service +                                                                                         | 96.38%           | 94.00%           | Yes                | 0        | 0         | 0                     |
|                                                                                                        |                  |                  |                    | 524,255  | 5,651,166 | 16                    |

# Heathrow

Making every journey better

| Heathrow Terminal 4                                |         | Ма     | r-13               |          | Year to   | o date *           |
|----------------------------------------------------|---------|--------|--------------------|----------|-----------|--------------------|
|                                                    | Actual  | Target | Target<br>achieved | Rebate £ | Rebate £  | Number of failures |
| Departure lounge seat availability                 | 4.2     | 3.8    | Yes                | 0        | 0         | 0                  |
| Cleanliness                                        | 4.1     | 3.9    | Yes                | 0        | 0         | 0                  |
| Wayfinding                                         | 4.2     | 4.0    | Yes                | 0        | 0         | 0                  |
| Flight information                                 | 4.3     | 4.2    | Yes                | 0        | 0         | 0                  |
| Central security queues - Times queue <5 minutes   | 89.95%  | 95.00% | No                 | 289,329  | 1,157,316 | 4                  |
| Central security queues - Times queue = 10 minutes | 99.31%  | 99.00% | Yes                | 200,020  | 1,107,010 |                    |
| Passenger sensitive equipment (general)            | 99.74%  | 99.00% | Yes                | 0        | 0         | 0                  |
| Passenger sensitive equipment (priority)           | 99.66%  | 99.00% | Yes                | 0        | 0         | 0                  |
| Arrivals reclaim (baggage carousels)               | 99.62%  | 99.00% | Yes                | 0        | 0         | 0                  |
| Stands                                             | 99.41%  | 99.00% | Yes                | 0        | 0         | 0                  |
| Jetties                                            | 99.39%  | 99.00% | Yes                | 0        | 0         | 0                  |
| FEGP                                               | 100.00% | 99.00% | Yes                | 0        | 0         | 0                  |
| Stand entry guidance                               | 100.00% | 99.00% | Yes                | 0        | 0         | 0                  |
| Transfer search                                    | 99.31%  | 95.00% | Yes                | 0        | 0         | 0                  |
| Staff search                                       | 100.00% | 95.00% | Yes                | 0        | 0         | 0                  |
| Control posts search                               | 97.23%  | 95.00% | Yes                | 0        | 0         | 0                  |
| Pier service                                       | 99.73%  | 95.00% | Yes                | 0        | 0         | 0                  |
| Total                                              |         |        |                    | 289,329  | 1,157,316 | 4                  |

| Heathrow Terminal 5                                |        | Ma     | r-13               |          | Year to   | o date *           |
|----------------------------------------------------|--------|--------|--------------------|----------|-----------|--------------------|
|                                                    | Actual | Target | Target<br>achieved | Rebate £ | Rebate £  | Number of failures |
| Departure lounge seat availability                 | 4.0    | 3.8    | Yes                | 0        | 0         | 0                  |
| Cleanliness                                        | 4.2    | 3.9    | Yes                | 0        | 0         | 0                  |
| Wayfinding                                         | 4.2    | 4.0    | Yes                | 0        | 0         | 0                  |
| Flight information                                 | 4.3    | 4.2    | Yes                | 0        | 0         | 0                  |
| Central security queues - Times queue <5 minutes   | 95.48% | 95.00% | Yes                | 0        | 2 064 190 | Б                  |
| Central security queues - Times queue = 10 minutes | 99.72% | 99.00% | Yes                | 0        | 2,964,180 | 5                  |
| Passenger sensitive equipment (general)            | 99.46% | 99.00% | Yes                | 0        | 0         | 0                  |
| Passenger sensitive equipment (priority)           | 99.73% | 99.00% | Yes                | 0        | 0         | 0                  |
| Arrivals reclaim (baggage carousels)               | 99.84% | 99.00% | Yes                | 0        | 0         | 0                  |
| Stands                                             | 99.77% | 99.00% | Yes                | 0        | 0         | 0                  |
| Jetties                                            | 99.51% | 99.00% | Yes                | 0        | 0         | 0                  |
| FEGP                                               | 99.82% | 99.00% | Yes                | 0        | 0         | 0                  |
| Pre-conditioned air                                | 99.53% | 98.00% | Yes                | N/A      | N/A       | 0                  |
| Stand entry guidance                               | 99.97% | 99.00% | Yes                | 0        | 0         | 0                  |
| Transfer search                                    | 96.27% | 95.00% | Yes                | 0        | 774,891   | 3                  |
| Staff search                                       | 96.89% | 95.00% | Yes                | 0        | 0         | 0                  |
| Control posts search                               | 97.23% | 95.00% | Yes                | 0        | 0         | 0                  |
| Pier service                                       | 92.19% | 95.00% | No                 | 0        | 1,394,526 | 12                 |
| Transit system - % time one car available          | 99.85% | 99.00% | Yes                | 0        | 0         | -                  |
| Transit system - % time two cars available         | 99.25% | 97.00% | Yes                |          |           |                    |
| Total                                              |        |        |                    | 0        | 5,133,597 | 20                 |