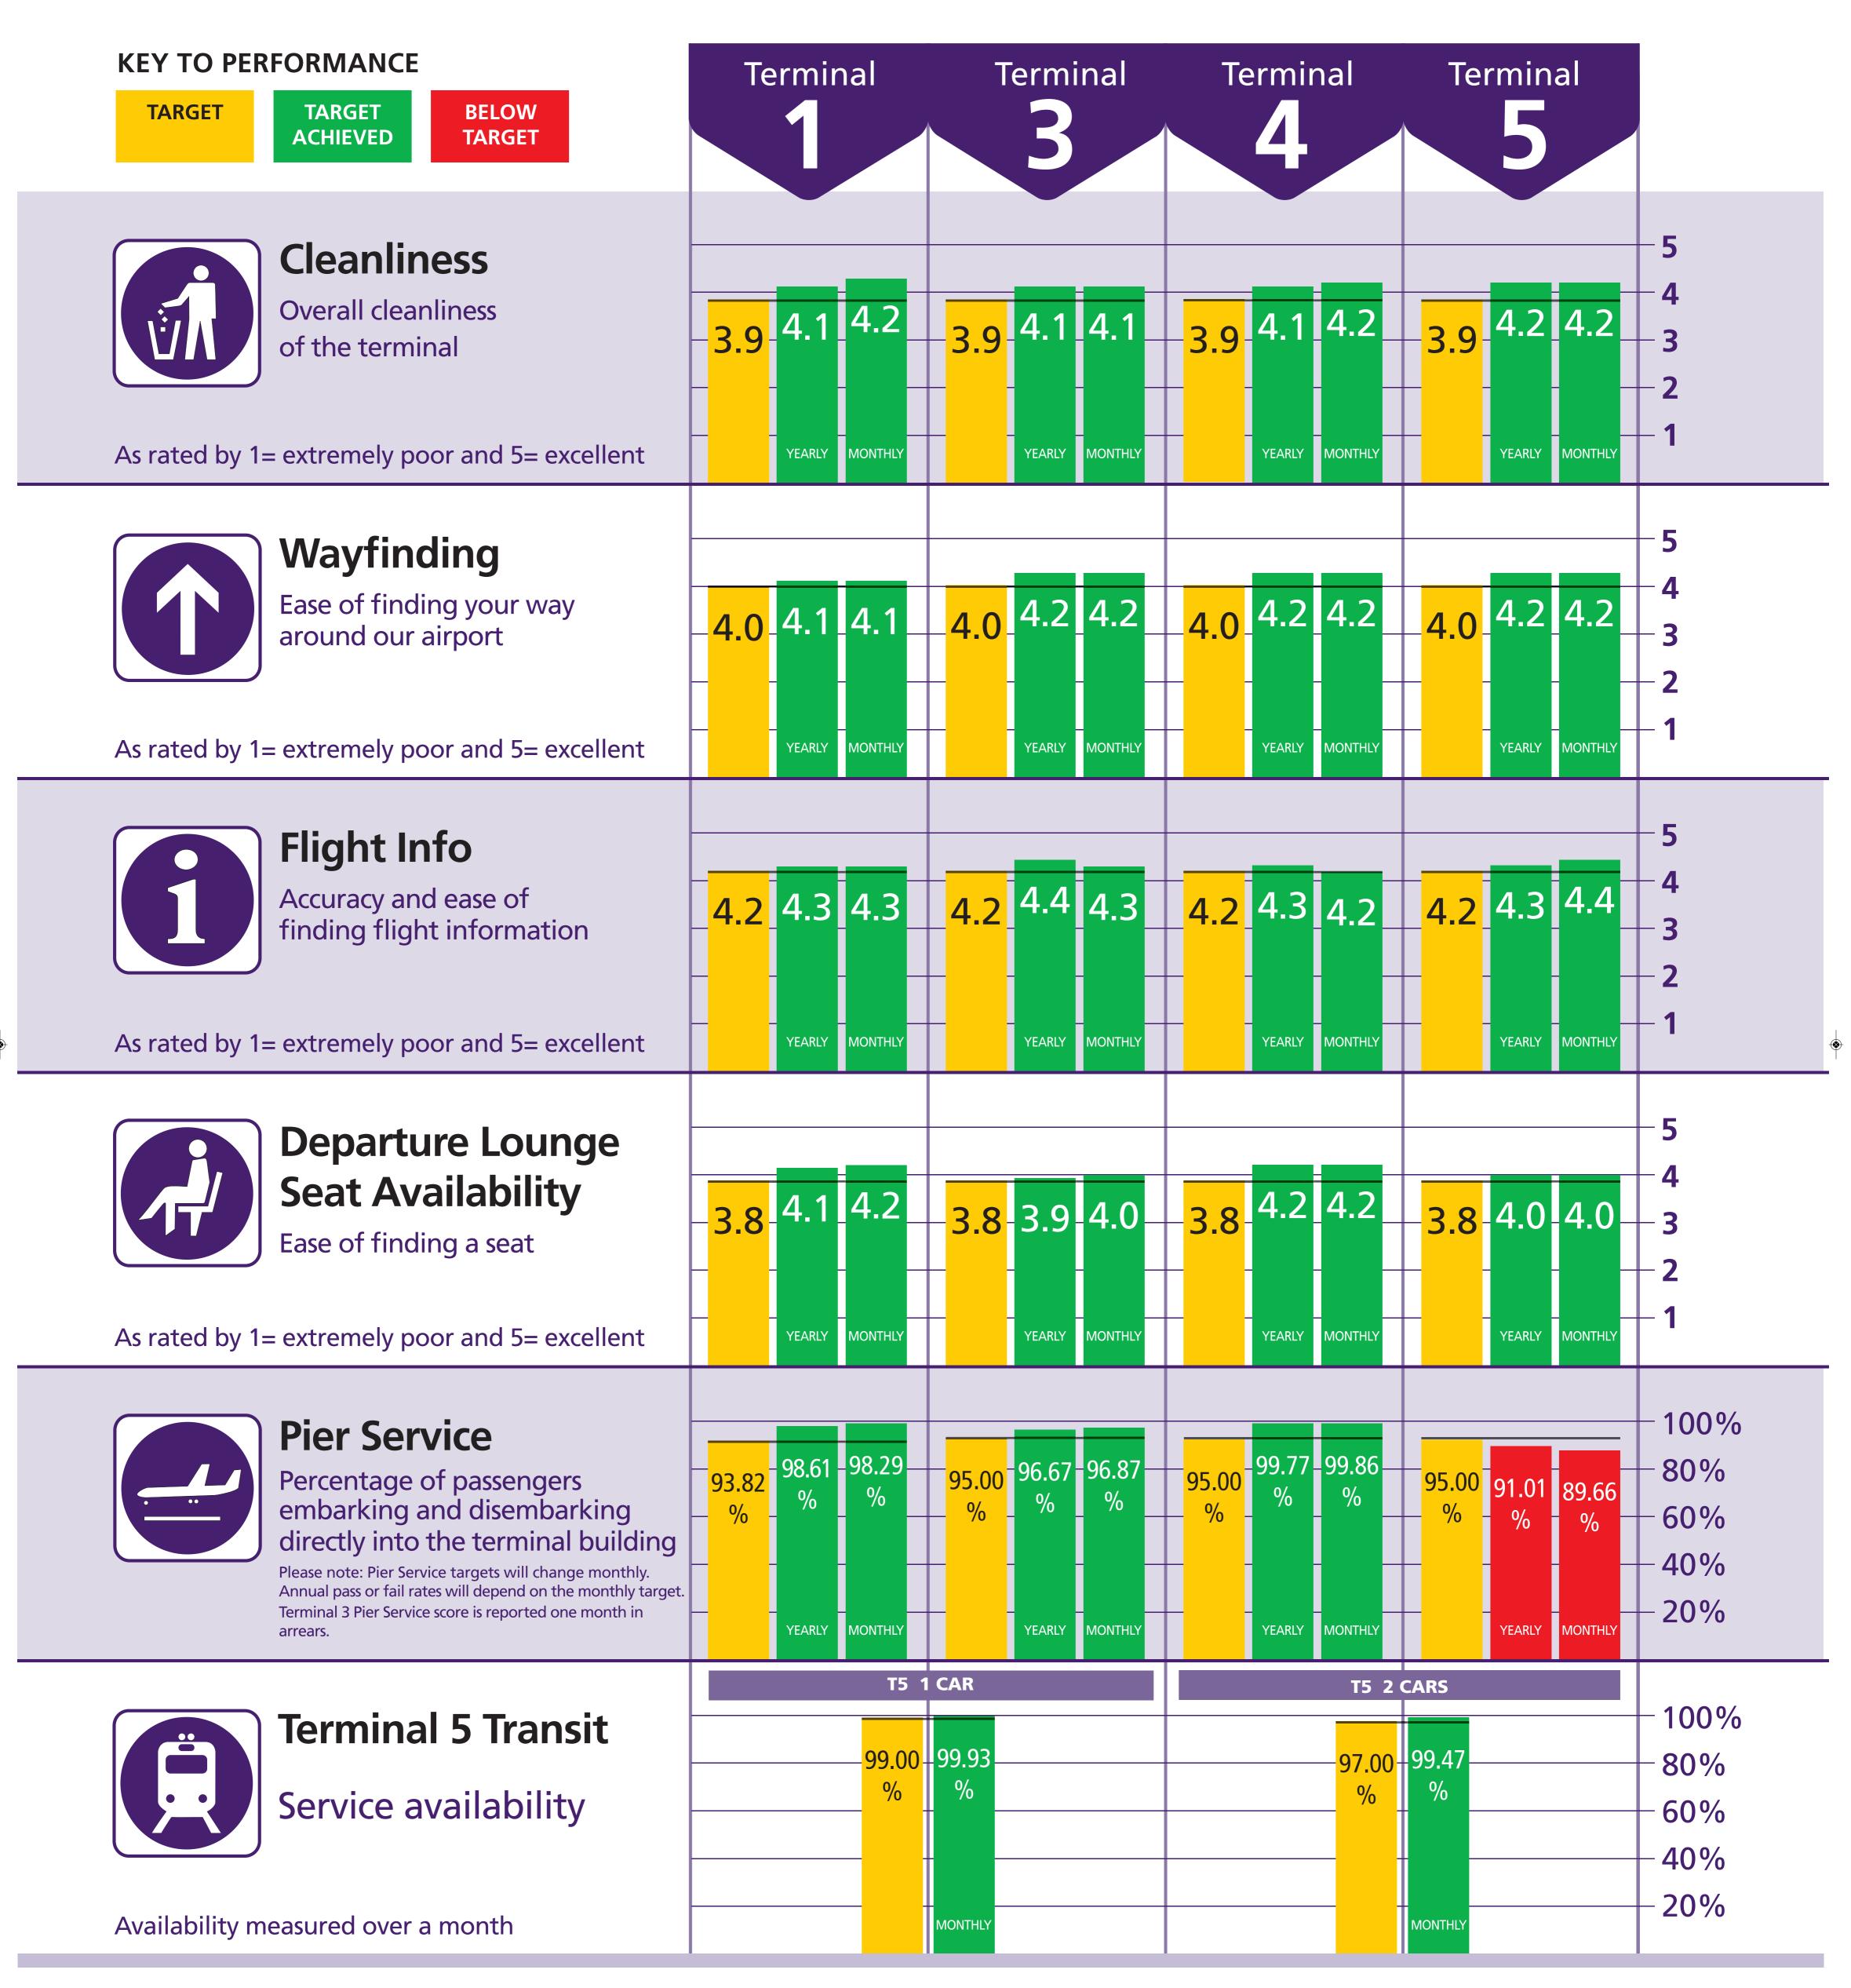

| Heathrow Terminal 1                                |        | No     | Year to date *  |          |          |                    |
|----------------------------------------------------|--------|--------|-----------------|----------|----------|--------------------|
|                                                    | Actual | Target | Target achieved | Rebate £ | Rebate £ | Number of failures |
| Departure lounge seat availability                 | 4.1    | 3.8    | Yes             | 0        | C        | 0                  |
| Cleanliness                                        | 4.1    | 3.9    | Yes             | 0        | C        | 0                  |
| Wayfinding                                         | 4.1    | 4.0    | Yes             | 0        | C        | 0                  |
| Flight information                                 | 4.3    | 4.2    | Yes             | 0        | C        | 0                  |
| Central security queues - Times queue <5 minutes   | 95.31% | 95.00% | Yes             | 0        | 719,270  |                    |
| Central security queues - Times queue = 10 minutes | 99.86% | 99.00% | Yes             | U        | 719,270  | <b>'</b>   ']      |
| Passenger sensitive equipment (general)            | 99.74% | 99.00% | Yes             | 0        | C        | 0                  |
| Passenger sensitive equipment (priority)           | 99.84% | 99.00% | Yes             | 0        | C        | 0                  |
| Arrivals reclaim (baggage carousels)               | 99.59% | 99.00% | Yes             | 0        | C        | 0                  |
| Stands                                             | 99.92% | 99.00% | Yes             | 0        | C        | 0                  |
| Jetties                                            | 99.04% | 99.00% | Yes             | 0        | C        | 0                  |
| FEGP                                               | 99.96% | 99.00% | Yes             | 0        | C        | 0                  |
| Stand entry guidance                               | 99.98% | 99.00% | Yes             | 0        | C        | 0                  |
| Transfer search                                    | 97.67% | 95.00% | Yes             | 0        | C        | 0                  |
| Staff search                                       | 99.10% | 95.00% | Yes             | 0        | C        | 0                  |
| Control posts search                               | 95.63% | 95.00% | Yes             | 0        | C        | 0                  |
| Pier service                                       | 98.61% | 93.82% | Yes             | 0        | C        | 0                  |
| Total                                              |        |        |                 | 0        | 719,270  | 2                  |

| Heathrow Terminal 3                                |         | No     | Year to date *  |          |           |                    |
|----------------------------------------------------|---------|--------|-----------------|----------|-----------|--------------------|
|                                                    | Actual  | Target | Target achieved | Rebate £ | Rebate £  | Number of failures |
| Departure lounge seat availability                 | 3.9     | 3.8    | Yes             | 0        | 0         | 0                  |
| Cleanliness                                        | 4.1     | 3.9    | Yes             | 0        | 0         | 0                  |
| Wayfinding                                         | 4.2     | 4.0    | Yes             | 0        | 0         | 0                  |
| Flight information                                 | 4.4     | 4.2    | Yes             | 0        | 0         | 0                  |
| Central security queues - Times queue <5 minutes   | 93.81%  | 95.00% | No              | _        | 2 406 656 | _                  |
| Central security queues - Times queue = 10 minutes | 99.71%  | 99.00% | Yes             | 0        | 3,406,656 | ·                  |
| Passenger sensitive equipment (general)            | 99.81%  | 99.00% | Yes             | 0        | 0         | 0                  |
| Passenger sensitive equipment (priority)           | 99.88%  | 99.00% | Yes             | 0        | 0         | 0                  |
| Arrivals reclaim (baggage carousels)               | 99.78%  | 99.00% | Yes             | 0        | 0         | 0                  |
| Stands                                             | 99.84%  | 99.00% | Yes             | 0        | 0         | 0                  |
| Jetties                                            | 99.80%  | 99.00% | Yes             | 0        | 0         | 0                  |
| FEGP                                               | 99.83%  | 99.00% | Yes             | 0        | 0         | 0                  |
| Pre-conditioned air                                | 99.84%  | 98.00% | Yes             | N/A      | N/A       | 0                  |
| Stand entry guidance                               | 99.94%  | 99.00% | Yes             | 0        | 0         | 0                  |
| Transfer search                                    | 97.00%  | 95.00% | Yes             | 0        | 0         | 0                  |
| Staff search                                       | 100.00% | 95.00% | Yes             | 0        | 0         | 0                  |
| Control posts search                               | 95.63%  | 95.00% | Yes             | 0        | 0         | 0                  |
| Pier service +                                     | 96.67%  | 94.00% | Yes             | 0        | 0         | 0                  |
|                                                    |         |        |                 | 0        | 3,406,656 | 7                  |

| Heathrow Terminal 4                                |        | No     | Year to date *  |          |          |                    |
|----------------------------------------------------|--------|--------|-----------------|----------|----------|--------------------|
|                                                    | Actual | Target | Target achieved | Rebate £ | Rebate £ | Number of failures |
| Departure lounge seat availability                 | 4.2    | 3.8    | Yes             | 0        | 0        | 0                  |
| Cleanliness                                        | 4.1    | 3.9    | Yes             | 0        | 0        | 0                  |
| Wayfinding                                         | 4.2    | 4.0    | Yes             | 0        | 0        | 0                  |
| Flight information                                 | 4.3    | 4.2    | Yes             | 0        | 0        | 0                  |
| Central security queues - Times queue <5 minutes   | 95.33% | 95.00% | Yes             | 0        | 0        |                    |
| Central security queues - Times queue = 10 minutes | 99.67% | 99.00% | Yes             | U        | 1        | ľ                  |
| Passenger sensitive equipment (general)            | 99.84% | 99.00% | Yes             | 0        | 0        | 0                  |
| Passenger sensitive equipment (priority)           | 99.67% | 99.00% | Yes             | 0        | 0        | 0                  |
| Arrivals reclaim (baggage carousels)               | 99.76% | 99.00% | Yes             | 0        | 0        | 0                  |
| Stands                                             | 99.82% | 99.00% | Yes             | 0        | 0        | 0                  |
| Jetties                                            | 99.52% | 99.00% | Yes             | 0        | 0        | 0                  |
| FEGP                                               | 99.96% | 99.00% | Yes             | 0        | 0        | 0                  |
| Stand entry guidance                               | 99.99% | 99.00% | Yes             | 0        | 0        | 0                  |
| Transfer search                                    | 96.96% | 95.00% | Yes             | 0        | 0        | 0                  |
| Staff search                                       | 99.64% | 95.00% | Yes             | 0        | 0        | 0                  |
| Control posts search                               | 95.63% | 95.00% | Yes             | 0        | 0        | 0                  |
| Pier service                                       | 99.77% | 95.00% | Yes             | 0        | 0        | 0                  |
| Total                                              |        |        |                 | 0        | 0        | 0                  |

| Heathrow Terminal 5                                                                                 |                  | No               | v-13            |          | Year to date * |                    |  |
|-----------------------------------------------------------------------------------------------------|------------------|------------------|-----------------|----------|----------------|--------------------|--|
|                                                                                                     |                  |                  | Target achieved | Rebate £ | Rebate £       | Number of failures |  |
| Departure lounge seat availability                                                                  | 4.0              | 3.8              | Yes             | 0        | 0              | 0                  |  |
| Cleanliness                                                                                         | 4.2              | 3.9              | Yes             | 0        | 0              | 0                  |  |
| Wayfinding                                                                                          | 4.2              | 4.0              | Yes             | 0        | 0              | 0                  |  |
| Flight information                                                                                  | 4.3              | 4.2              | Yes             | 0        | 0              | 0                  |  |
| Central security queues - Times queue <5 minutes Central security queues - Times queue = 10 minutes | 84.62%<br>96.00% | 95.00%<br>99.00% | No<br>No        | 742,652  | 3,713,260      | 5                  |  |
| Passenger sensitive equipment (general)                                                             | 99.78%           | 99.00%           | Yes             | 0        | 0              | 0                  |  |
| Passenger sensitive equipment (priority)                                                            | 99.82%           | 99.00%           | Yes             | 0        | 0              | 0                  |  |
| Arrivals reclaim (baggage carousels)                                                                | 99.88%           | 99.00%           | Yes             | 0        | 0              | 0                  |  |
| Stands                                                                                              | 99.81%           | 99.00%           | Yes             | 0        | 0              | 0                  |  |
| Jetties                                                                                             | 99.63%           | 99.00%           | Yes             | 0        | 0              | 0                  |  |
| FEGP                                                                                                | 99.95%           | 99.00%           | Yes             | 0        | 0              | 0                  |  |
| Pre-conditioned air                                                                                 | 99.54%           | 98.00%           | Yes             | N/A      | N/A            | 0                  |  |
| Stand entry guidance                                                                                | 99.98%           | 99.00%           | Yes             | 0        | 0              | 0                  |  |
| Transfer search                                                                                     | 95.60%           | 95.00%           | Yes             | 0        | 323,227        | 1                  |  |
| Staff search                                                                                        | 95.47%           | 95.00%           | Yes             | 0        | 0              | 0                  |  |
| Control posts search                                                                                | 95.63%           | 95.00%           | Yes             | 0        | 0              | 0                  |  |
| Pier service                                                                                        | 91.01%           | 95.00%           | No              | 0        | 0              | 8                  |  |
| Transit system - % time one car available                                                           | 99.93%           | 99.00%           | Yes             | 0        | 0              | 0                  |  |
| Transit system - % time two cars available                                                          | 99.47%           | 97.00%           | Yes             |          |                |                    |  |
| Total                                                                                               |                  |                  |                 | 742,652  | 4,036,487      | 14                 |  |