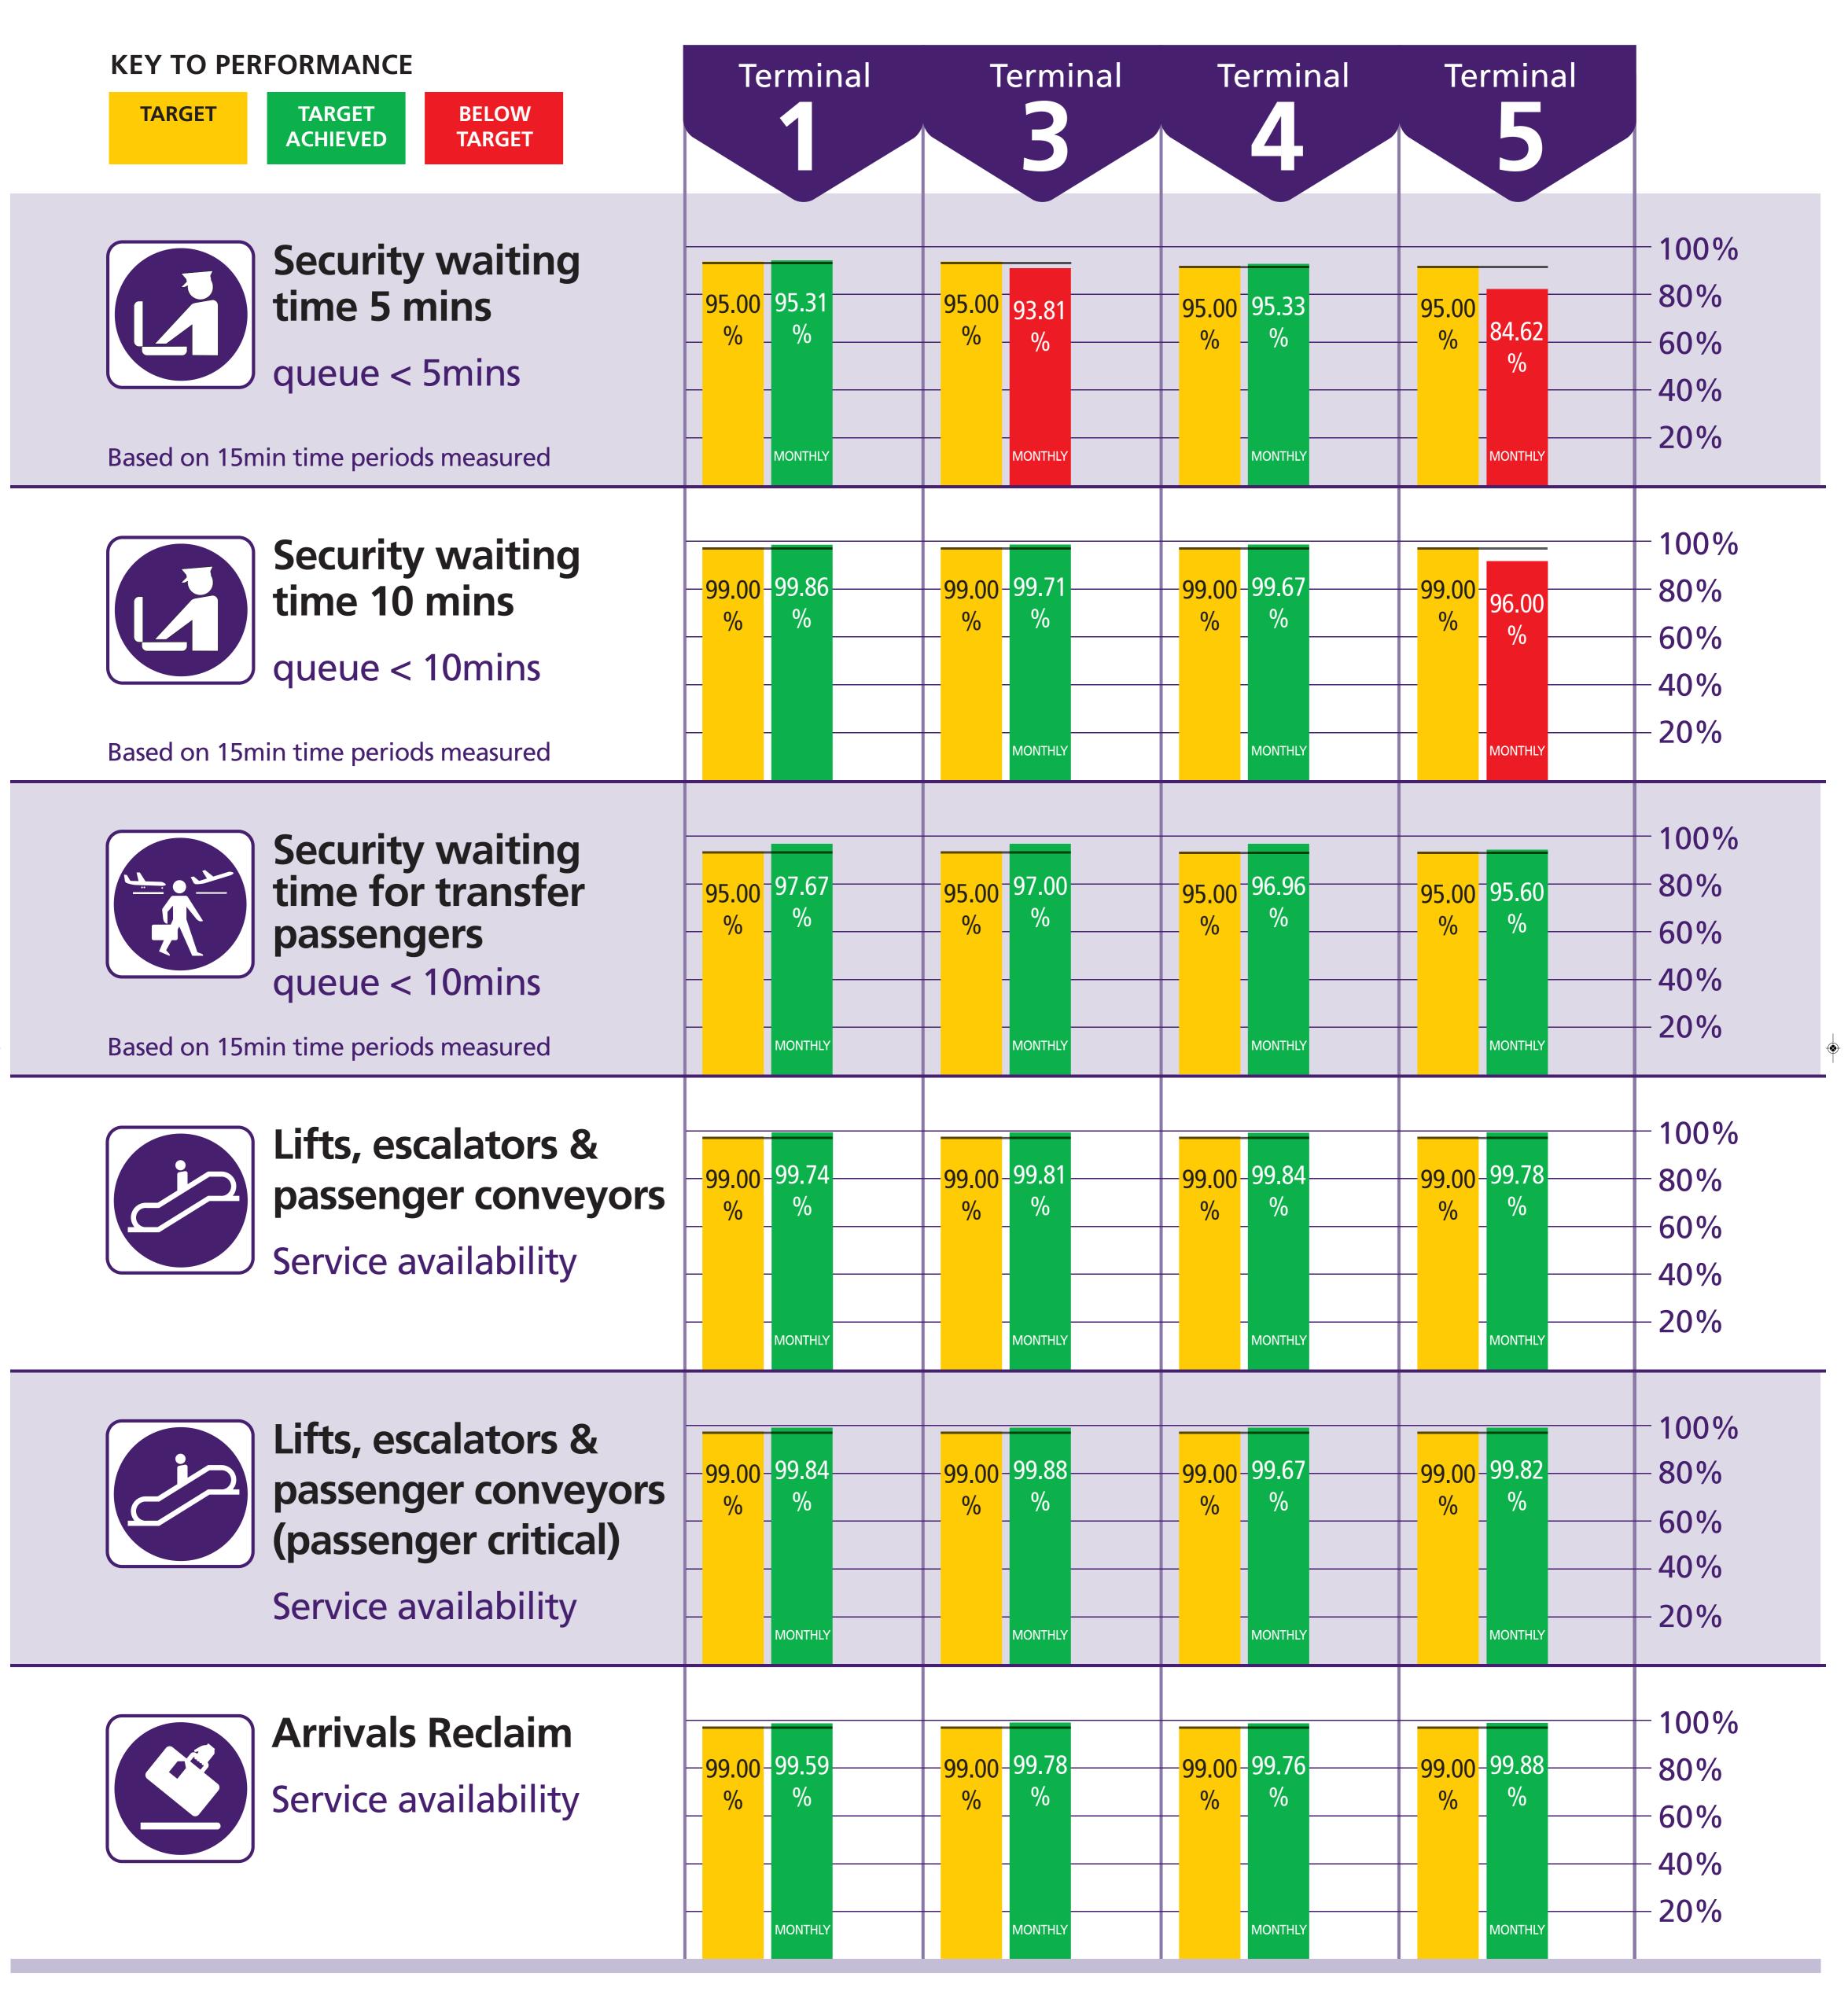

| Heathrow Terminal 1                                |        | No     | Year to date *  |          |          |                    |
|----------------------------------------------------|--------|--------|-----------------|----------|----------|--------------------|
|                                                    | Actual | Target | Target achieved | Rebate £ | Rebate £ | Number of failures |
| Departure lounge seat availability                 | 4.1    | 3.8    | Yes             | 0        | C        | 0                  |
| Cleanliness                                        | 4.1    | 3.9    | Yes             | 0        | C        | 0                  |
| Wayfinding                                         | 4.1    | 4.0    | Yes             | 0        | C        | 0                  |
| Flight information                                 | 4.3    | 4.2    | Yes             | 0        | C        | 0                  |
| Central security queues - Times queue <5 minutes   | 95.31% | 95.00% | Yes             | 0        | 719,270  |                    |
| Central security queues - Times queue = 10 minutes | 99.86% | 99.00% | Yes             | U        | 719,270  | <b>'</b>   ']      |
| Passenger sensitive equipment (general)            | 99.74% | 99.00% | Yes             | 0        | C        | 0                  |
| Passenger sensitive equipment (priority)           | 99.84% | 99.00% | Yes             | 0        | C        | 0                  |
| Arrivals reclaim (baggage carousels)               | 99.59% | 99.00% | Yes             | 0        | C        | 0                  |
| Stands                                             | 99.92% | 99.00% | Yes             | 0        | C        | 0                  |
| Jetties                                            | 99.04% | 99.00% | Yes             | 0        | C        | 0                  |
| FEGP                                               | 99.96% | 99.00% | Yes             | 0        | C        | 0                  |
| Stand entry guidance                               | 99.98% | 99.00% | Yes             | 0        | C        | 0                  |
| Transfer search                                    | 97.67% | 95.00% | Yes             | 0        | C        | 0                  |
| Staff search                                       | 99.10% | 95.00% | Yes             | 0        | C        | 0                  |
| Control posts search                               | 95.63% | 95.00% | Yes             | 0        | C        | 0                  |
| Pier service                                       | 98.61% | 93.82% | Yes             | 0        | C        | 0                  |
| Total                                              |        |        |                 | 0        | 719,270  | 2                  |

| Heathrow Terminal 3                                |         | No     | Year to date *  |          |           |                    |
|----------------------------------------------------|---------|--------|-----------------|----------|-----------|--------------------|
|                                                    | Actual  | Target | Target achieved | Rebate £ | Rebate £  | Number of failures |
| Departure lounge seat availability                 | 3.9     | 3.8    | Yes             | 0        | 0         | 0                  |
| Cleanliness                                        | 4.1     | 3.9    | Yes             | 0        | 0         | 0                  |
| Wayfinding                                         | 4.2     | 4.0    | Yes             | 0        | 0         | 0                  |
| Flight information                                 | 4.4     | 4.2    | Yes             | 0        | 0         | 0                  |
| Central security queues - Times queue <5 minutes   | 93.81%  | 95.00% | No              | _        | 2 406 656 | _                  |
| Central security queues - Times queue = 10 minutes | 99.71%  | 99.00% | Yes             | 0        | 3,406,656 | ·                  |
| Passenger sensitive equipment (general)            | 99.81%  | 99.00% | Yes             | 0        | 0         | 0                  |
| Passenger sensitive equipment (priority)           | 99.88%  | 99.00% | Yes             | 0        | 0         | 0                  |
| Arrivals reclaim (baggage carousels)               | 99.78%  | 99.00% | Yes             | 0        | 0         | 0                  |
| Stands                                             | 99.84%  | 99.00% | Yes             | 0        | 0         | 0                  |
| Jetties                                            | 99.80%  | 99.00% | Yes             | 0        | 0         | 0                  |
| FEGP                                               | 99.83%  | 99.00% | Yes             | 0        | 0         | 0                  |
| Pre-conditioned air                                | 99.84%  | 98.00% | Yes             | N/A      | N/A       | 0                  |
| Stand entry guidance                               | 99.94%  | 99.00% | Yes             | 0        | 0         | 0                  |
| Transfer search                                    | 97.00%  | 95.00% | Yes             | 0        | 0         | 0                  |
| Staff search                                       | 100.00% | 95.00% | Yes             | 0        | 0         | 0                  |
| Control posts search                               | 95.63%  | 95.00% | Yes             | 0        | 0         | 0                  |
| Pier service +                                     | 96.67%  | 94.00% | Yes             | 0        | 0         | 0                  |
|                                                    |         |        |                 | 0        | 3,406,656 | 7                  |

| Heathrow Terminal 4                                |        | No     | Year to date *  |          |          |                    |
|----------------------------------------------------|--------|--------|-----------------|----------|----------|--------------------|
|                                                    | Actual | Target | Target achieved | Rebate £ | Rebate £ | Number of failures |
| Departure lounge seat availability                 | 4.2    | 3.8    | Yes             | 0        | 0        | 0                  |
| Cleanliness                                        | 4.1    | 3.9    | Yes             | 0        | 0        | 0                  |
| Wayfinding                                         | 4.2    | 4.0    | Yes             | 0        | 0        | 0                  |
| Flight information                                 | 4.3    | 4.2    | Yes             | 0        | 0        | 0                  |
| Central security queues - Times queue <5 minutes   | 95.33% | 95.00% | Yes             | 0        | 0        |                    |
| Central security queues - Times queue = 10 minutes | 99.67% | 99.00% | Yes             | U        | 1        | ľ                  |
| Passenger sensitive equipment (general)            | 99.84% | 99.00% | Yes             | 0        | 0        | 0                  |
| Passenger sensitive equipment (priority)           | 99.67% | 99.00% | Yes             | 0        | 0        | 0                  |
| Arrivals reclaim (baggage carousels)               | 99.76% | 99.00% | Yes             | 0        | 0        | 0                  |
| Stands                                             | 99.82% | 99.00% | Yes             | 0        | 0        | 0                  |
| Jetties                                            | 99.52% | 99.00% | Yes             | 0        | 0        | 0                  |
| FEGP                                               | 99.96% | 99.00% | Yes             | 0        | 0        | 0                  |
| Stand entry guidance                               | 99.99% | 99.00% | Yes             | 0        | 0        | 0                  |
| Transfer search                                    | 96.96% | 95.00% | Yes             | 0        | 0        | 0                  |
| Staff search                                       | 99.64% | 95.00% | Yes             | 0        | 0        | 0                  |
| Control posts search                               | 95.63% | 95.00% | Yes             | 0        | 0        | 0                  |
| Pier service                                       | 99.77% | 95.00% | Yes             | 0        | 0        | 0                  |
| Total                                              |        |        |                 | 0        | 0        | 0                  |

| Heathrow Terminal 5                                                                                 |                  | No               | v-13            |          | Year to date * |                    |  |
|-----------------------------------------------------------------------------------------------------|------------------|------------------|-----------------|----------|----------------|--------------------|--|
|                                                                                                     |                  |                  | Target achieved | Rebate £ | Rebate £       | Number of failures |  |
| Departure lounge seat availability                                                                  | 4.0              | 3.8              | Yes             | 0        | 0              | 0                  |  |
| Cleanliness                                                                                         | 4.2              | 3.9              | Yes             | 0        | 0              | 0                  |  |
| Wayfinding                                                                                          | 4.2              | 4.0              | Yes             | 0        | 0              | 0                  |  |
| Flight information                                                                                  | 4.3              | 4.2              | Yes             | 0        | 0              | 0                  |  |
| Central security queues - Times queue <5 minutes Central security queues - Times queue = 10 minutes | 84.62%<br>96.00% | 95.00%<br>99.00% | No<br>No        | 742,652  | 3,713,260      | 5                  |  |
| Passenger sensitive equipment (general)                                                             | 99.78%           | 99.00%           | Yes             | 0        | 0              | 0                  |  |
| Passenger sensitive equipment (priority)                                                            | 99.82%           | 99.00%           | Yes             | 0        | 0              | 0                  |  |
| Arrivals reclaim (baggage carousels)                                                                | 99.88%           | 99.00%           | Yes             | 0        | 0              | 0                  |  |
| Stands                                                                                              | 99.81%           | 99.00%           | Yes             | 0        | 0              | 0                  |  |
| Jetties                                                                                             | 99.63%           | 99.00%           | Yes             | 0        | 0              | 0                  |  |
| FEGP                                                                                                | 99.95%           | 99.00%           | Yes             | 0        | 0              | 0                  |  |
| Pre-conditioned air                                                                                 | 99.54%           | 98.00%           | Yes             | N/A      | N/A            | 0                  |  |
| Stand entry guidance                                                                                | 99.98%           | 99.00%           | Yes             | 0        | 0              | 0                  |  |
| Transfer search                                                                                     | 95.60%           | 95.00%           | Yes             | 0        | 323,227        | 1                  |  |
| Staff search                                                                                        | 95.47%           | 95.00%           | Yes             | 0        | 0              | 0                  |  |
| Control posts search                                                                                | 95.63%           | 95.00%           | Yes             | 0        | 0              | 0                  |  |
| Pier service                                                                                        | 91.01%           | 95.00%           | No              | 0        | 0              | 8                  |  |
| Transit system - % time one car available                                                           | 99.93%           | 99.00%           | Yes             | 0        | 0              | 0                  |  |
| Transit system - % time two cars available                                                          | 99.47%           | 97.00%           | Yes             |          |                |                    |  |
| Total                                                                                               |                  |                  |                 | 742,652  | 4,036,487      | 14                 |  |