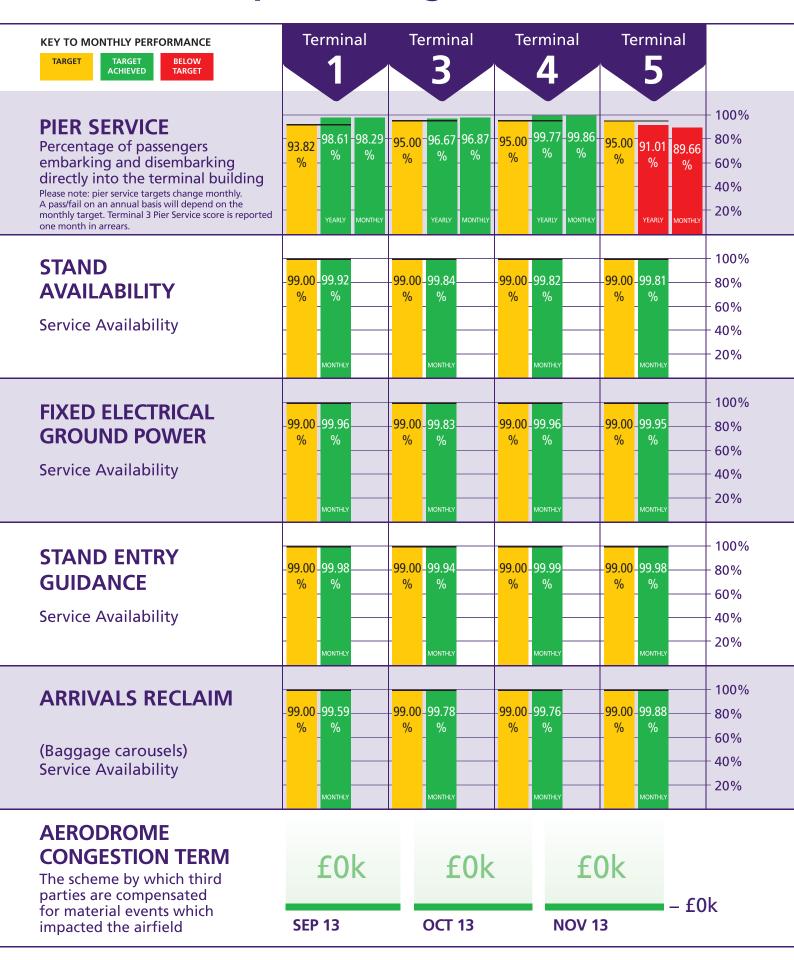

| Heathrow Terminal 1                                |        | No     | Year to date *  |          |          |                    |
|----------------------------------------------------|--------|--------|-----------------|----------|----------|--------------------|
|                                                    | Actual | Target | Target achieved | Rebate £ | Rebate £ | Number of failures |
| Departure lounge seat availability                 | 4.1    | 3.8    | Yes             | 0        | C        | 0                  |
| Cleanliness                                        | 4.1    | 3.9    | Yes             | 0        | C        | 0                  |
| Wayfinding                                         | 4.1    | 4.0    | Yes             | 0        | C        | 0                  |
| Flight information                                 | 4.3    | 4.2    | Yes             | 0        | C        | 0                  |
| Central security queues - Times queue <5 minutes   | 95.31% | 95.00% | Yes             | 0        | 719,270  |                    |
| Central security queues - Times queue = 10 minutes | 99.86% | 99.00% | Yes             | U        | 719,270  | <b>'</b>   ']      |
| Passenger sensitive equipment (general)            | 99.74% | 99.00% | Yes             | 0        | C        | 0                  |
| Passenger sensitive equipment (priority)           | 99.84% | 99.00% | Yes             | 0        | C        | 0                  |
| Arrivals reclaim (baggage carousels)               | 99.59% | 99.00% | Yes             | 0        | C        | 0                  |
| Stands                                             | 99.92% | 99.00% | Yes             | 0        | C        | 0                  |
| Jetties                                            | 99.04% | 99.00% | Yes             | 0        | C        | 0                  |
| FEGP                                               | 99.96% | 99.00% | Yes             | 0        | C        | 0                  |
| Stand entry guidance                               | 99.98% | 99.00% | Yes             | 0        | C        | 0                  |
| Transfer search                                    | 97.67% | 95.00% | Yes             | 0        | C        | 0                  |
| Staff search                                       | 99.10% | 95.00% | Yes             | 0        | C        | 0                  |
| Control posts search                               | 95.63% | 95.00% | Yes             | 0        | C        | 0                  |
| Pier service                                       | 98.61% | 93.82% | Yes             | 0        | C        | 0                  |
| Total                                              |        |        |                 | 0        | 719,270  | 2                  |

| Heathrow Terminal 3                                |         | No     | Year to date *  |          |           |                    |
|----------------------------------------------------|---------|--------|-----------------|----------|-----------|--------------------|
|                                                    | Actual  | Target | Target achieved | Rebate £ | Rebate £  | Number of failures |
| Departure lounge seat availability                 | 3.9     | 3.8    | Yes             | 0        | 0         | 0                  |
| Cleanliness                                        | 4.1     | 3.9    | Yes             | 0        | 0         | 0                  |
| Wayfinding                                         | 4.2     | 4.0    | Yes             | 0        | 0         | 0                  |
| Flight information                                 | 4.4     | 4.2    | Yes             | 0        | 0         | 0                  |
| Central security queues - Times queue <5 minutes   | 93.81%  | 95.00% | No              | _        | 2 406 656 | _                  |
| Central security queues - Times queue = 10 minutes | 99.71%  | 99.00% | Yes             | 0        | 3,406,656 | ·                  |
| Passenger sensitive equipment (general)            | 99.81%  | 99.00% | Yes             | 0        | 0         | 0                  |
| Passenger sensitive equipment (priority)           | 99.88%  | 99.00% | Yes             | 0        | 0         | 0                  |
| Arrivals reclaim (baggage carousels)               | 99.78%  | 99.00% | Yes             | 0        | 0         | 0                  |
| Stands                                             | 99.84%  | 99.00% | Yes             | 0        | 0         | 0                  |
| Jetties                                            | 99.80%  | 99.00% | Yes             | 0        | 0         | 0                  |
| FEGP                                               | 99.83%  | 99.00% | Yes             | 0        | 0         | 0                  |
| Pre-conditioned air                                | 99.84%  | 98.00% | Yes             | N/A      | N/A       | 0                  |
| Stand entry guidance                               | 99.94%  | 99.00% | Yes             | 0        | 0         | 0                  |
| Transfer search                                    | 97.00%  | 95.00% | Yes             | 0        | 0         | 0                  |
| Staff search                                       | 100.00% | 95.00% | Yes             | 0        | 0         | 0                  |
| Control posts search                               | 95.63%  | 95.00% | Yes             | 0        | 0         | 0                  |
| Pier service +                                     | 96.67%  | 94.00% | Yes             | 0        | 0         | 0                  |
|                                                    |         |        |                 | 0        | 3,406,656 | 7                  |

| Heathrow Terminal 4                                |        | No     | Year to date *  |          |          |                    |
|----------------------------------------------------|--------|--------|-----------------|----------|----------|--------------------|
|                                                    | Actual | Target | Target achieved | Rebate £ | Rebate £ | Number of failures |
| Departure lounge seat availability                 | 4.2    | 3.8    | Yes             | 0        | 0        | 0                  |
| Cleanliness                                        | 4.1    | 3.9    | Yes             | 0        | 0        | 0                  |
| Wayfinding                                         | 4.2    | 4.0    | Yes             | 0        | 0        | 0                  |
| Flight information                                 | 4.3    | 4.2    | Yes             | 0        | 0        | 0                  |
| Central security queues - Times queue <5 minutes   | 95.33% | 95.00% | Yes             | 0        | 0        |                    |
| Central security queues - Times queue = 10 minutes | 99.67% | 99.00% | Yes             | U        | 1        | ľ                  |
| Passenger sensitive equipment (general)            | 99.84% | 99.00% | Yes             | 0        | 0        | 0                  |
| Passenger sensitive equipment (priority)           | 99.67% | 99.00% | Yes             | 0        | 0        | 0                  |
| Arrivals reclaim (baggage carousels)               | 99.76% | 99.00% | Yes             | 0        | 0        | 0                  |
| Stands                                             | 99.82% | 99.00% | Yes             | 0        | 0        | 0                  |
| Jetties                                            | 99.52% | 99.00% | Yes             | 0        | 0        | 0                  |
| FEGP                                               | 99.96% | 99.00% | Yes             | 0        | 0        | 0                  |
| Stand entry guidance                               | 99.99% | 99.00% | Yes             | 0        | 0        | 0                  |
| Transfer search                                    | 96.96% | 95.00% | Yes             | 0        | 0        | 0                  |
| Staff search                                       | 99.64% | 95.00% | Yes             | 0        | 0        | 0                  |
| Control posts search                               | 95.63% | 95.00% | Yes             | 0        | 0        | 0                  |
| Pier service                                       | 99.77% | 95.00% | Yes             | 0        | 0        | 0                  |
| Total                                              |        |        |                 | 0        | 0        | 0                  |

| Heathrow Terminal 5                                                                                 |                  | No               | v-13            |          | Year to date * |                    |  |
|-----------------------------------------------------------------------------------------------------|------------------|------------------|-----------------|----------|----------------|--------------------|--|
|                                                                                                     |                  |                  | Target achieved | Rebate £ | Rebate £       | Number of failures |  |
| Departure lounge seat availability                                                                  | 4.0              | 3.8              | Yes             | 0        | 0              | 0                  |  |
| Cleanliness                                                                                         | 4.2              | 3.9              | Yes             | 0        | 0              | 0                  |  |
| Wayfinding                                                                                          | 4.2              | 4.0              | Yes             | 0        | 0              | 0                  |  |
| Flight information                                                                                  | 4.3              | 4.2              | Yes             | 0        | 0              | 0                  |  |
| Central security queues - Times queue <5 minutes Central security queues - Times queue = 10 minutes | 84.62%<br>96.00% | 95.00%<br>99.00% | No<br>No        | 742,652  | 3,713,260      | 5                  |  |
| Passenger sensitive equipment (general)                                                             | 99.78%           | 99.00%           | Yes             | 0        | 0              | 0                  |  |
| Passenger sensitive equipment (priority)                                                            | 99.82%           | 99.00%           | Yes             | 0        | 0              | 0                  |  |
| Arrivals reclaim (baggage carousels)                                                                | 99.88%           | 99.00%           | Yes             | 0        | 0              | 0                  |  |
| Stands                                                                                              | 99.81%           | 99.00%           | Yes             | 0        | 0              | 0                  |  |
| Jetties                                                                                             | 99.63%           | 99.00%           | Yes             | 0        | 0              | 0                  |  |
| FEGP                                                                                                | 99.95%           | 99.00%           | Yes             | 0        | 0              | 0                  |  |
| Pre-conditioned air                                                                                 | 99.54%           | 98.00%           | Yes             | N/A      | N/A            | 0                  |  |
| Stand entry guidance                                                                                | 99.98%           | 99.00%           | Yes             | 0        | 0              | 0                  |  |
| Transfer search                                                                                     | 95.60%           | 95.00%           | Yes             | 0        | 323,227        | 1                  |  |
| Staff search                                                                                        | 95.47%           | 95.00%           | Yes             | 0        | 0              | 0                  |  |
| Control posts search                                                                                | 95.63%           | 95.00%           | Yes             | 0        | 0              | 0                  |  |
| Pier service                                                                                        | 91.01%           | 95.00%           | No              | 0        | 0              | 8                  |  |
| Transit system - % time one car available                                                           | 99.93%           | 99.00%           | Yes             | 0        | 0              | 0                  |  |
| Transit system - % time two cars available                                                          | 99.47%           | 97.00%           | Yes             |          |                |                    |  |
| Total                                                                                               |                  |                  |                 | 742,652  | 4,036,487      | 14                 |  |

| Aerodrome Congestion Term | Nov           | v-13     | Year to date * |                   |  |  |
|---------------------------|---------------|----------|----------------|-------------------|--|--|
|                           | Rebate<br>due | Rebate f | Rebate £       | Number of rebates |  |  |
| Aerodrome Congestion Term | No            | 0        | 121,988        | 1                 |  |  |
| Total                     |               |          | 121,988        | 1                 |  |  |