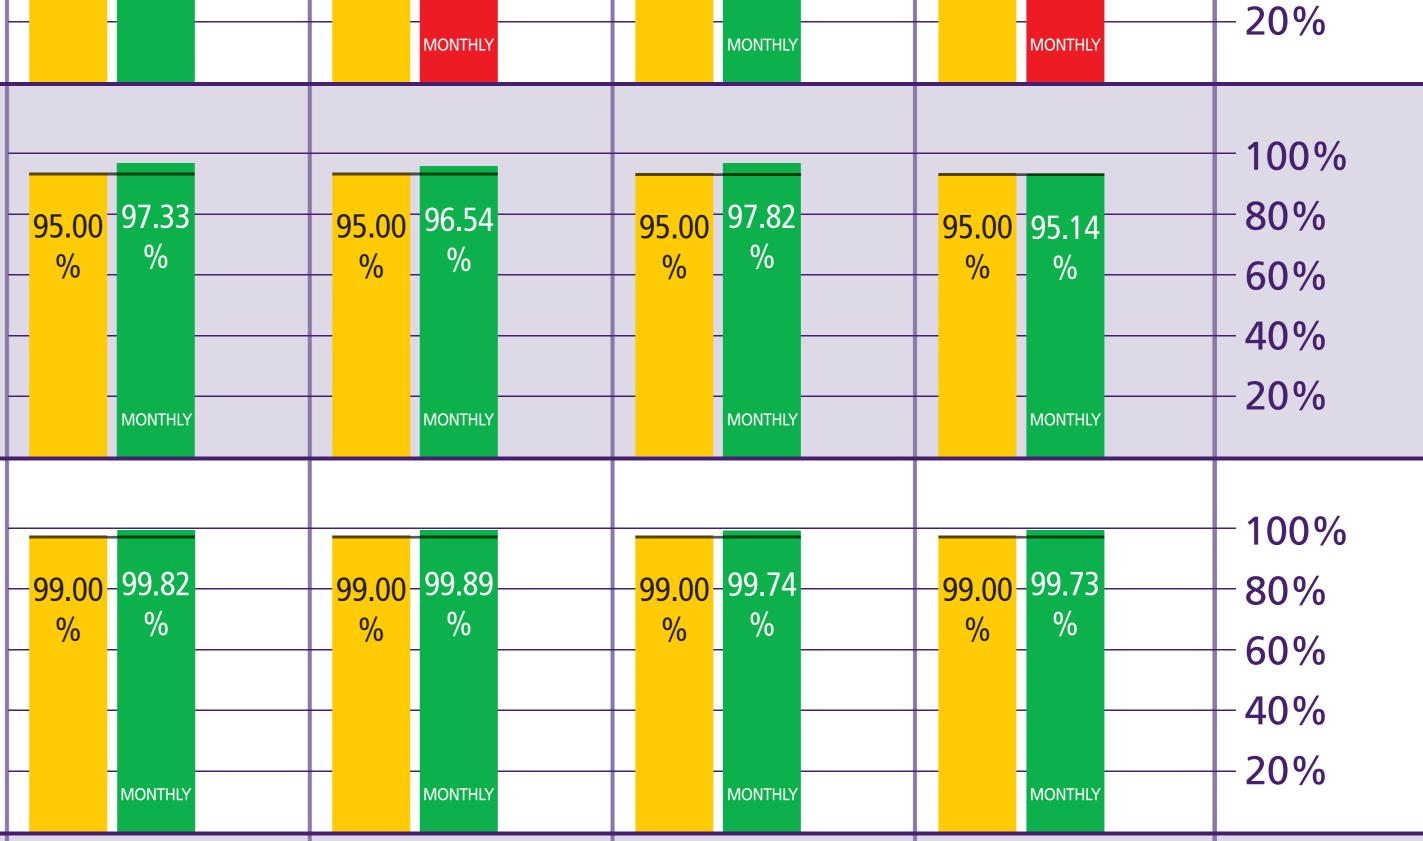

| indificit 5 |        |        |        |        |        |        |        |        | Transier 5 | culon  |        |        |        |        |          |        |
|-------------|--------|--------|--------|--------|--------|--------|--------|--------|------------|--------|--------|--------|--------|--------|----------|--------|
|             | Target | Apr-13 | May-13 | Jun-13 | Jul-13 | Aug-13 | Sep-13 | Oct-13 |            | Apr-13 | May-13 | Jun-13 | Jul-13 | Aug-13 | Sep-13   | Oct-13 |
| T1          | 95.00% | 98.19% | 96.87% | 96.00% | 95.58% | 95.76% | 96.24% | 97.33% | T1         | £0     | £0     | £0     | £0     | £0     | £0       | £0     |
| Т3          | 95.00% | 98.10% | 95.44% | 95.48% | 95.76% | 95.71% | 96.43% | 96.54% | Т3         | £0     | £0     | £0     | £0     | £0     | £0       | £0     |
| T4          | 95.00% | 99.62% | 95.48% | 95.25% | 95.92% | 97.63% | 97.84% | 97.82% | T4         | £0     | £0     | £0     | £0     | £0     | £0       | £0     |
| T5          | 95.00% | 96.59% | 95.14% | 95.22% | 96.56% | 96.22% | 89.10% | 95.14% | T5         | £0     | £0     | £0     | £0     | £0     | £323,227 | £0     |
|             |        |        |        |        |        |        |        |        |            |        |        |        |        |        |          |        |

| Staff sear | ch     |        |         |         |        |         |         |         | Staff searc | :h     |        |        |        |        |        |        |
|------------|--------|--------|---------|---------|--------|---------|---------|---------|-------------|--------|--------|--------|--------|--------|--------|--------|
|            | Target | Apr-13 | May-13  | Jun-13  | Jul-13 | Aug-13  | Sep-13  | Oct-13  |             | Apr-13 | May-13 | Jun-13 | Jul-13 | Aug-13 | Sep-13 | Oct-13 |
| T1         | 95.00% | 99.93% | 98.92%  | 98.33%  | 98.13% | 100.00% | 99.17%  | 99.65%  | T1          | £0     | £0     | £0     | £0     | £0     | £0     | £0     |
| Т3         | 95.00% | 99.86% | 100.00% | 100.00% | 99.91% | 99.95%  | 100.00% | 100.00% | Т3          | £0     | £0     | £0     | £0     | £0     | £0     | £0     |
| Т4         | 95.00% | 99.98% | 96.91%  | 98.93%  | 95.92% | 99.84%  | 99.05%  | 98.99%  | Т4          | £0     | £0     | £0     | £0     | £0     | £0     | £0     |
| Т5         | 95.00% | 96.74% | 95.08%  | 95.21%  | 95.35% | 96.33%  | 95.14%  | 95.95%  | T5          | £0     | £0     | £0     | £0     | £0     | £0     | £0     |

| Control p | osts search |        |        |        |        |        |        |        | Control po | osts search |        |        |        |        |        |        |
|-----------|-------------|--------|--------|--------|--------|--------|--------|--------|------------|-------------|--------|--------|--------|--------|--------|--------|
|           | Target      | Apr-13 | May-13 | Jun-13 | Jul-13 | Aug-13 | Sep-13 | Oct-13 |            | Apr-13      | May-13 | Jun-13 | Jul-13 | Aug-13 | Sep-13 | Oct-13 |
| T1        | 95.00%      | 97.26% | 96.09% | 96.88% | 96.61% | 96.47% | 95.46% | 95.57% | T1         | £0          | £0     | £0     | £0     | £0     | £0     | £0     |
| Т3        | 95.00%      | 97.26% | 96.09% | 96.88% | 96.61% | 96.47% | 95.46% | 95.57% | Т3         | £0          | £0     | £0     | £0     | £0     | £0     | £0     |
| Т4        | 95.00%      | 97.26% | 96.09% | 96.88% | 96.61% | 96.47% | 95.46% | 95.57% | Т4         | £0          | £0     | £0     | £0     | £0     | £0     | £0     |
| Т5        | 95.00%      | 97.26% | 96.09% | 96.88% | 96.61% | 96.47% | 95.46% | 95.57% | Т5         | £0          | £0     | £0     | £0     | £0     | £0     | £0     |

| FEGP |        |        |        |        |        |        |        |        | FEGP |        |        |        |        |        |        |        |
|------|--------|--------|--------|--------|--------|--------|--------|--------|------|--------|--------|--------|--------|--------|--------|--------|
|      | Target | Apr-13 | May-13 | Jun-13 | Jul-13 | Aug-13 | Sep-13 | Oct-13 |      | Apr-13 | May-13 | Jun-13 | Jul-13 | Aug-13 | Sep-13 | Oct-13 |
| T1   | 99.00% | 99.83% | 99.95% | 99.92% | 99.75% | 99.96% | 99.95% | 99.94% | T1   | £0     | £0     | £0     | £0     | £0     | £0     | £0     |
| Т3   | 99.00% | 99.72% | 99.78% | 99.83% | 99.50% | 99.81% | 99.89% | 99.72% | Т3   | £0     | £0     | £0     | £0     | £0     | £0     | £0     |
| Т4   | 99.00% | 99.95% | 99.96% | 99.93% | 99.89% | 99.97% | 99.89% | 99.97% | Т4   | £0     | £0     | £0     | £0     | £0     | £0     | £0     |
| Т5   | 99.00% | 99.75% | 99.91% | 99.69% | 99.56% | 99.81% | 99.86% | 99.93% | T5   | £0     | £0     | £0     | £0     | £0     | £0     | £0     |