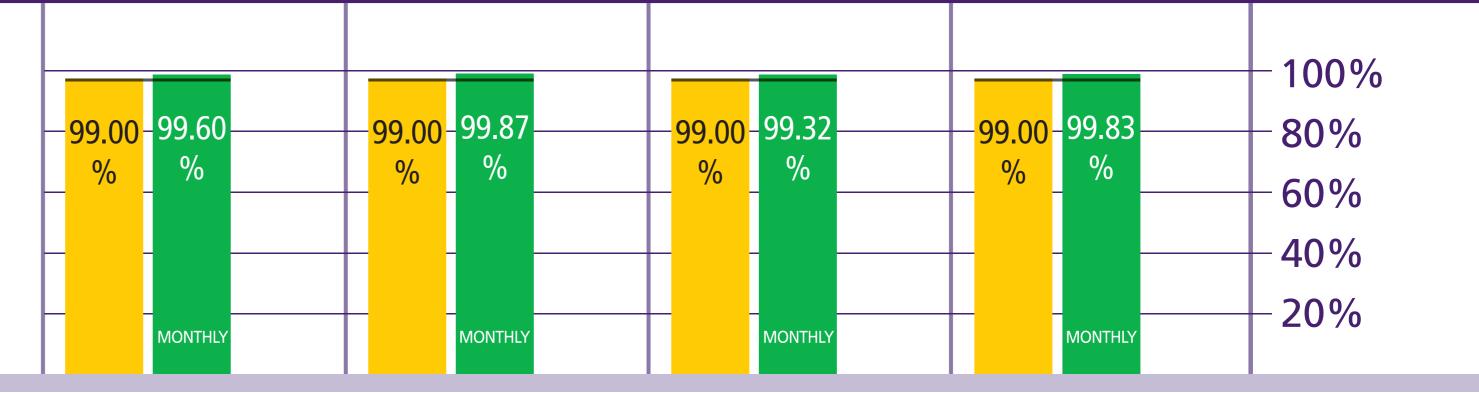

| Stands |        |        |        |        |        |        |        |        | Stands |        |        |        |        |        |        |        |
|--------|--------|--------|--------|--------|--------|--------|--------|--------|--------|--------|--------|--------|--------|--------|--------|--------|
|        | Target | Apr-13 | May-13 | Jun-13 | Jul-13 | Aug-13 | Sep-13 | Oct-13 |        | Apr-13 | May-13 | Jun-13 | Jul-13 | Aug-13 | Sep-13 | Oct-13 |
| T1     | 99.00% | 99.60% | 99.78% | 99.94% | 99.90% | 99.88% | 99.80% | 99.72% | T1     | £0     | £0     | £0     | £0     | £0     | £0     | £0     |
| тз     | 99.00% | 99.64% | 99.79% | 99.79% | 99.81% | 99.86% | 99.78% | 99.73% | тз     | £0     | £0     | £0     | £0     | £0     | £0     | £0     |
| Т4     | 99.00% | 99.55% | 99.08% | 99.74% | 99.55% | 99.83% | 99.78% | 99.60% | Т4     | £0     | £0     | £0     | £0     | £0     | £0     | £0     |
| Т5     | 99.00% | 99.81% | 99.84% | 99.84% | 99.80% | 99.86% | 99.74% | 99.89% | T5     | £0     | £0     | £0     | £0     | £0     | £0     | £0     |