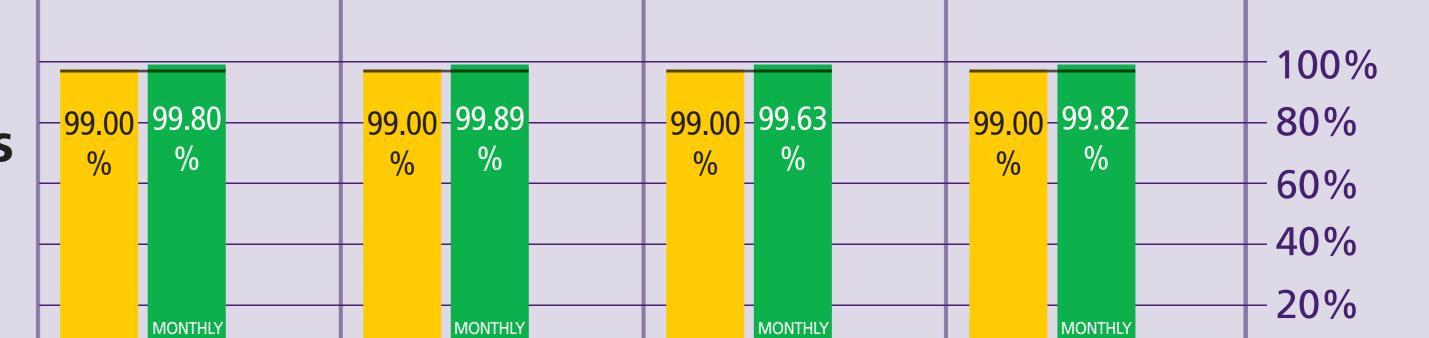

| Arrivals R | Arrivals Reclaims |        |        |        |        |        |        |        | Arrivals Reclaims |        |        |        |        |        |        |        |  |
|------------|-------------------|--------|--------|--------|--------|--------|--------|--------|-------------------|--------|--------|--------|--------|--------|--------|--------|--|
|            | Target            | Apr-13 | May-13 | Jun-13 | Jul-13 | Aug-13 | Sep-13 | Oct-13 |                   | Apr-13 | May-13 | Jun-13 | Jul-13 | Aug-13 | Sep-13 | Oct-13 |  |
| T1         | 99.00%            | 99.57% | 99.69% | 99.59% | 99.72% | 99.62% | 99.44% | 99.60% | T1                | £0     | £0     | £0     | £0     | £0     | £0     | £0     |  |
| Т3         | 99.00%            | 99.82% | 99.72% | 99.76% | 99.72% | 99.80% | 99.70% | 99.87% | Т3                | £0     | £0     | £0     | £0     | £0     | £0     | £0     |  |
| Т4         | 99.00%            | 99.77% | 99.79% | 99.79% | 99.72% | 99.80% | 99.59% | 99.32% | Т4                | £0     | £0     | £0     | £0     | £0     | £0     | £0     |  |
| Т5         | 99.00%            | 99.80% | 99.81% | 99.78% | 99.76% | 99.67% | 99.67% | 99.83% | T5                | £0     | £0     | £0     | £0     | £0     | £0     | £0     |  |