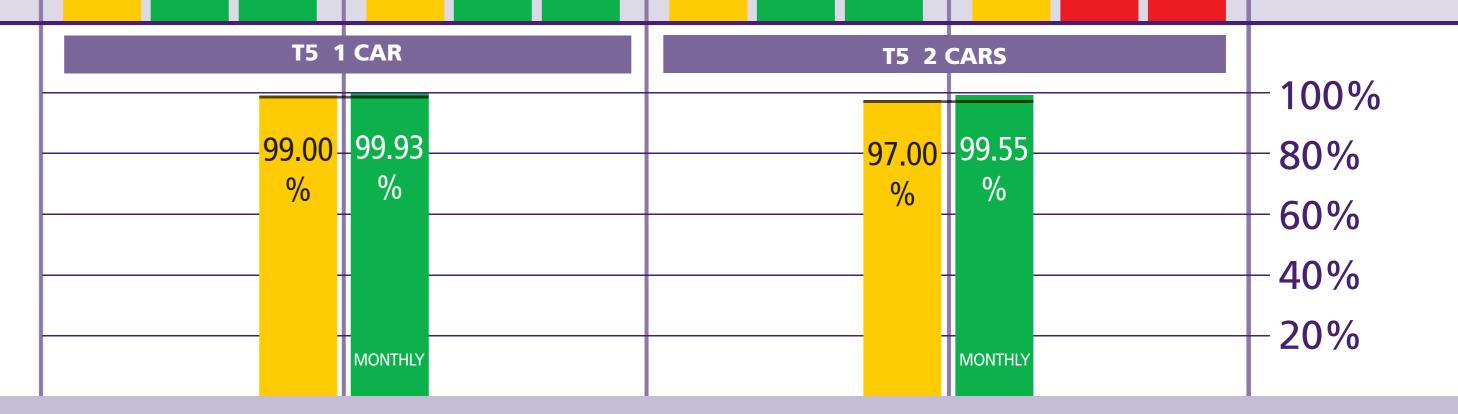

#### TTS - % time one car available

| TTS - % t | ime one car | available |        |         |        |        |        |        | TTS - % Bo | oth    |        |        |        |        |        |        |
|-----------|-------------|-----------|--------|---------|--------|--------|--------|--------|------------|--------|--------|--------|--------|--------|--------|--------|
|           | Target      | Apr-13    | May-13 | Jun-13  | Jul-13 | Aug-13 | Sep-13 | Oct-13 |            | Apr-13 | May-13 | Jun-13 | Jul-13 | Aug-13 | Sep-13 | Oct-13 |
| Т5        | 99.00%      | 99.54%    | 99.80% | 100.00% | 99.97% | 99.90% | 99.93% | 99.93% | T5         | £0     | £0     | £0     | £0     | £0     | £0     | £0     |

#### TTS - % time two cars available

|    | Target | Apr-13 | May-13 | Jun-13 | Jul-13 | Aug-13 | Sep-13 | Oct-1  |
|----|--------|--------|--------|--------|--------|--------|--------|--------|
| T5 | 97.00% | 99.24% | 99.12% | 99.86% | 99.63% | 99.51% | 99.37% | 99.559 |