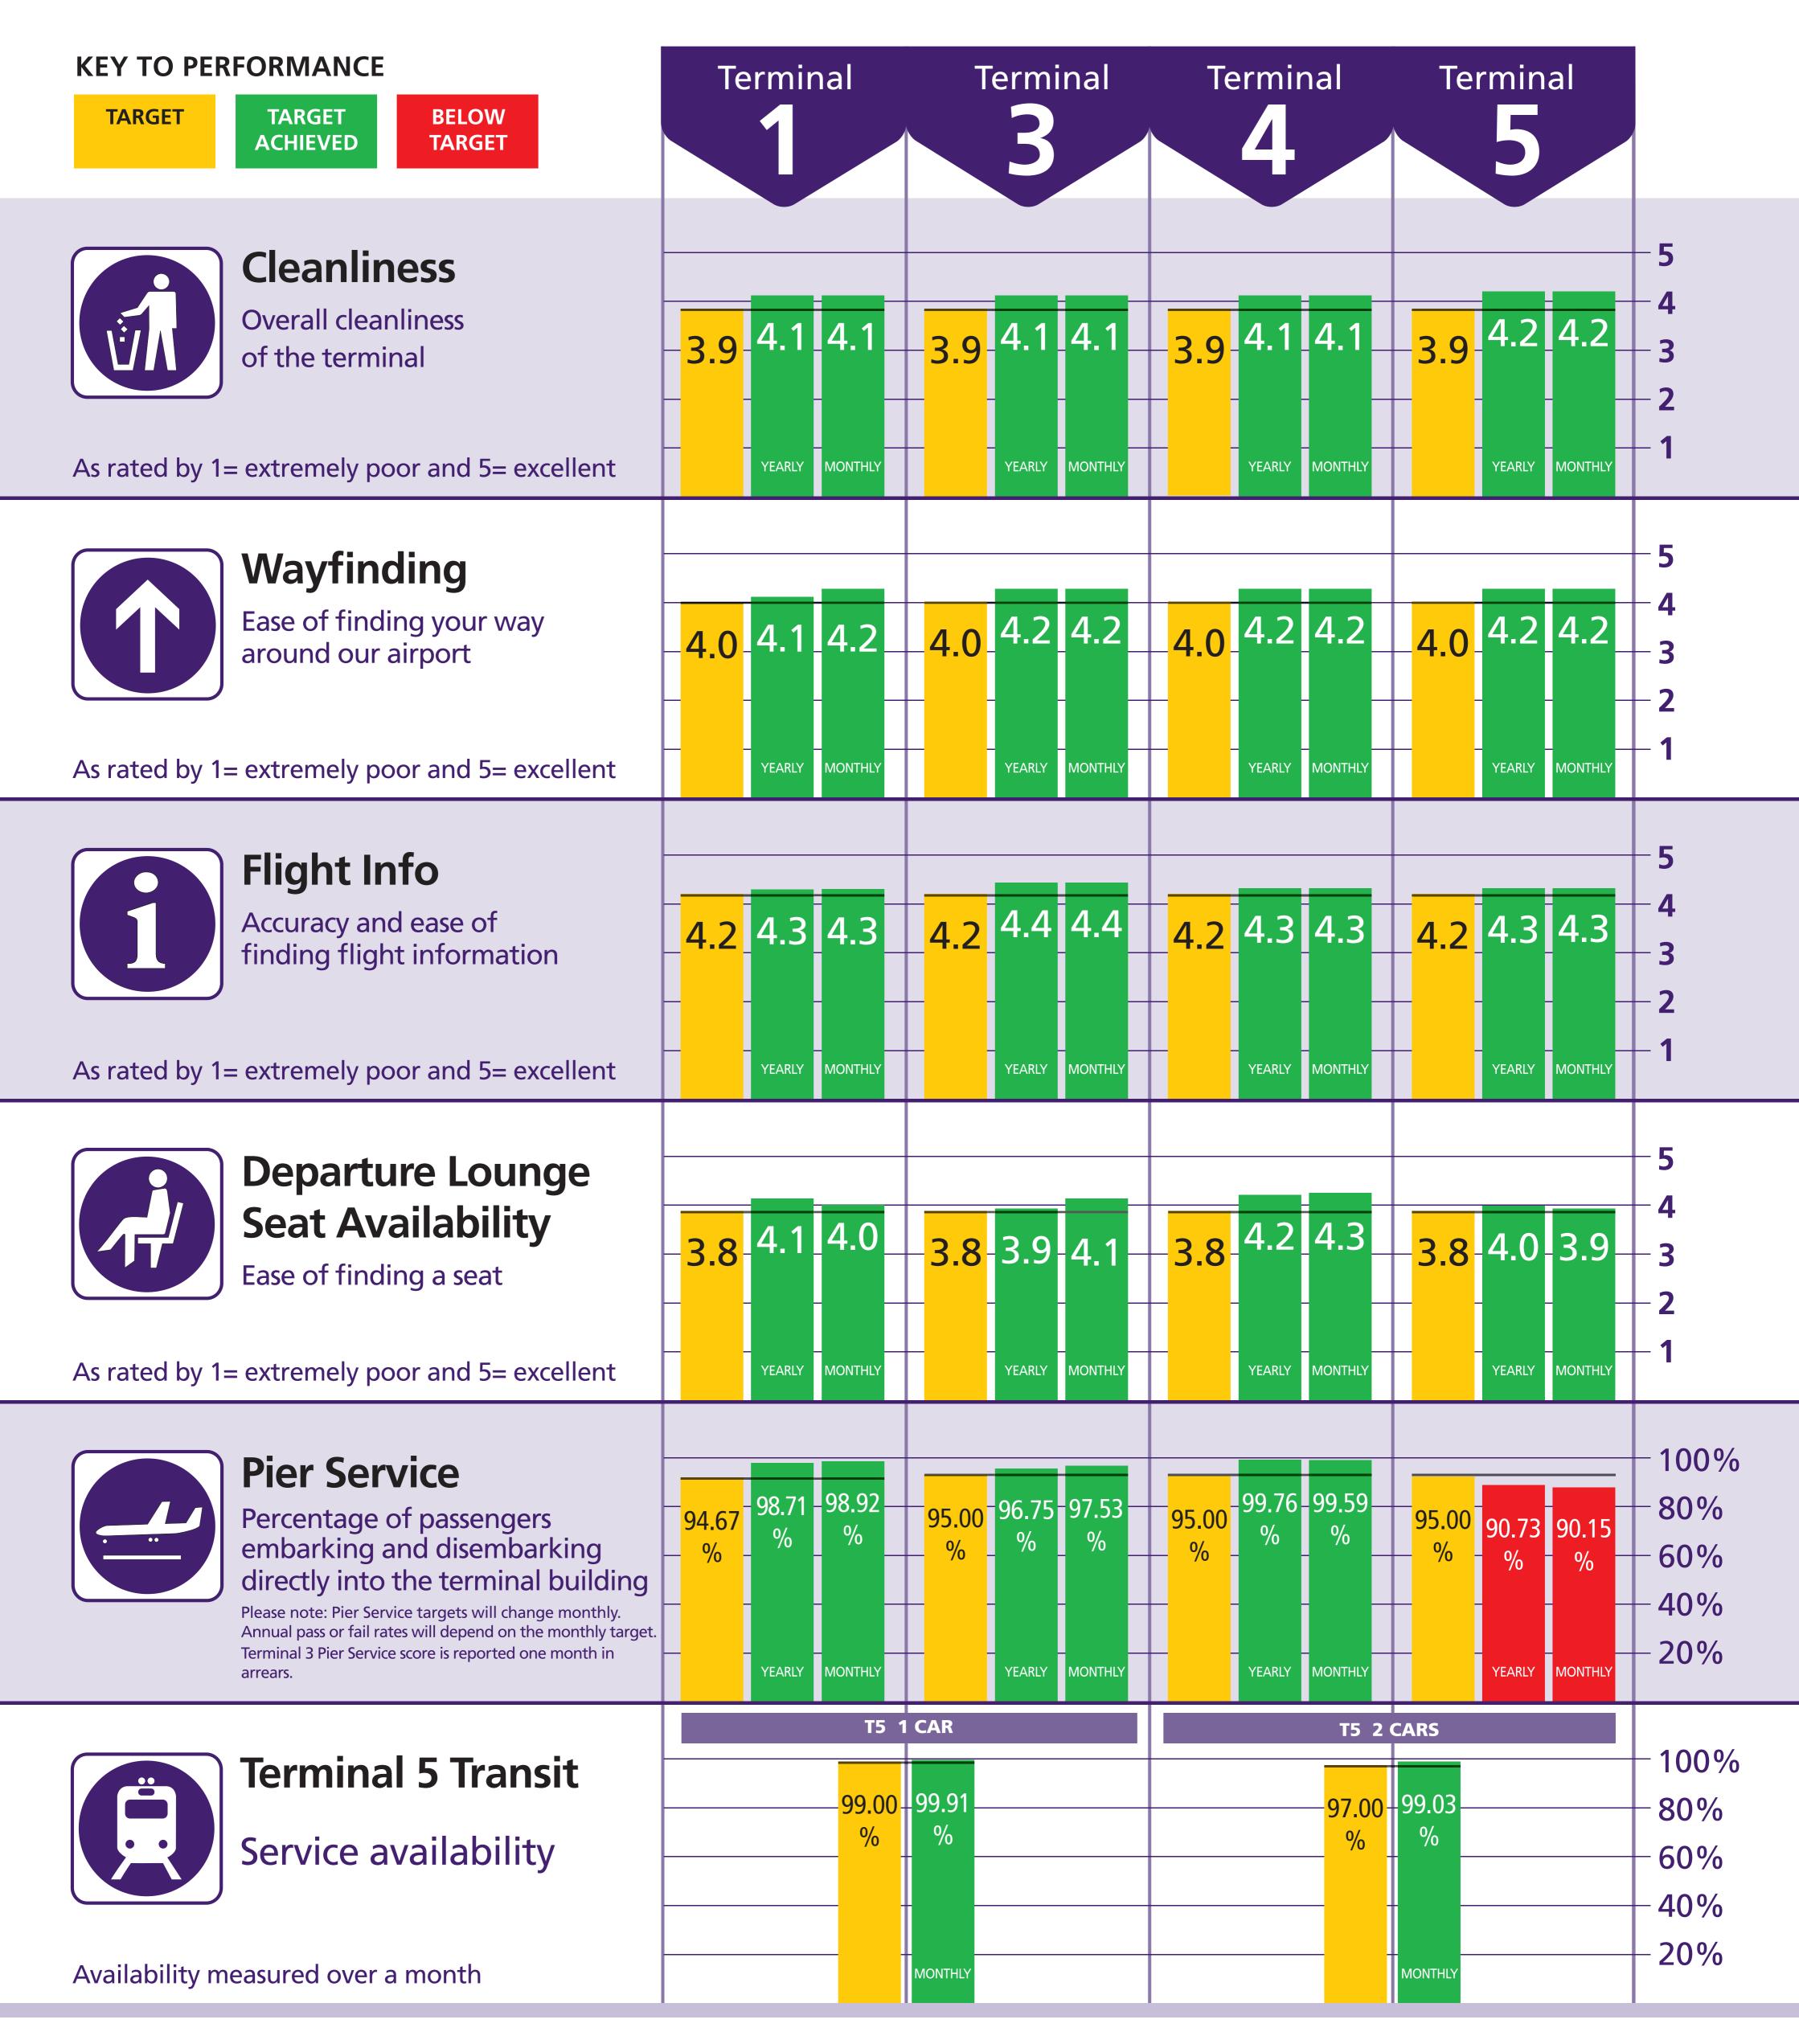

| Heathrow Terminal 1                                |        | Feb-14 |                 |          |           | Year to date *     |  |
|----------------------------------------------------|--------|--------|-----------------|----------|-----------|--------------------|--|
|                                                    | Actual | Target | Target achieved | Rebate £ | Rebate £  | Number of failures |  |
| Departure lounge seat availability                 | 4.1    | 3.8    | Yes             | 0        | 0         | 0                  |  |
| Cleanliness                                        | 4.1    | 3.9    | Yes             | 0        | 0         | 0                  |  |
| Wayfinding                                         | 4.1    | 4.0    | Yes             | 0        | 0         | 0                  |  |
| Flight information                                 | 4.3    | 4.2    | Yes             | 0        | 0         | 0                  |  |
| Central security queues - Times queue <5 minutes   | 96.07% | 95.00% | Yes             | 0        | 1,078,905 | 3                  |  |
| Central security queues - Times queue = 10 minutes | 99.77% | 99.00% | Yes             | U        | 1,076,903 | 3                  |  |
| Passenger sensitive equipment (general)            | 99.86% | 99.00% | Yes             | 0        | 0         | 0                  |  |
| Passenger sensitive equipment (priority)           | 99.78% | 99.00% | Yes             | 0        | 0         | 0                  |  |
| Arrivals reclaim (baggage carousels)               | 99.75% | 99.00% | Yes             | 0        | 0         | 0                  |  |
| Stands                                             | 99.91% | 99.00% | Yes             | 0        | 0         | 0                  |  |
| Jetties                                            | 99.66% | 99.00% | Yes             | 0        | 0         | 0                  |  |
| FEGP                                               | 99.83% | 99.00% | Yes             | 0        | 0         | 0                  |  |
| Stand entry guidance                               | 99.99% | 99.00% | Yes             | 0        | 0         | 0                  |  |
| Transfer search                                    | 98.98% | 95.00% | Yes             | 0        | 0         | 0                  |  |
| Staff search                                       | 99.36% | 95.00% | Yes             | 0        | 0         | 0                  |  |
| Control posts search                               | 97.29% | 95.00% | Yes             | 0        | 0         | 0                  |  |
| Pier service                                       | 98.71% | 94.67% | Yes             | 0        | 0         | 0                  |  |
| Total                                              |        |        |                 | 0        | 1,078,905 | 3                  |  |

| Heathrow Terminal 3                                | Feb-14  |        |                 |          | Year to date * |                    |
|----------------------------------------------------|---------|--------|-----------------|----------|----------------|--------------------|
|                                                    | Actual  | Target | Target achieved | Rebate £ | Rebate £       | Number of failures |
| Departure lounge seat availability                 | 3.9     | 3.8    | Yes             | 0        | 0              | 0                  |
| Cleanliness                                        | 4.1     | 3.9    | Yes             | 0        | 0              | 0                  |
| Wayfinding                                         | 4.2     | 4.0    | Yes             | 0        | 0              | 0                  |
| Flight information                                 | 4.4     | 4.2    | Yes             | 0        | 0              | 0                  |
| Central security queues - Times queue <5 minutes   | 98.11%  | 95.00% | Yes             | _        | 2 406 656      |                    |
| Central security queues - Times queue = 10 minutes | 100.00% | 99.00% | Yes             | 0        | 3,406,656      | 9                  |
| Passenger sensitive equipment (general)            | 99.89%  | 99.00% | Yes             | 0        | 0              | 0                  |
| Passenger sensitive equipment (priority)           | 99.87%  | 99.00% | Yes             | 0        | 0              | 0                  |
| Arrivals reclaim (baggage carousels)               | 99.86%  | 99.00% | Yes             | 0        | 0              | 0                  |
| Stands                                             | 99.79%  | 99.00% | Yes             | 0        | 0              | 0                  |
| Jetties                                            | 99.60%  | 99.00% | Yes             | 0        | 0              | 0                  |
| FEGP                                               | 99.82%  | 99.00% | Yes             | 0        | 0              | 0                  |
| Pre-conditioned air                                | 99.99%  | 98.00% | Yes             | N/A      | N/A            | . 0                |
| Stand entry guidance                               | 99.97%  | 99.00% | Yes             | 0        | 0              | 0                  |
| Transfer search                                    | 98.57%  | 95.00% | Yes             | 0        | 280,127        | 1                  |
| Staff search                                       | 100.00% | 95.00% | Yes             | 0        | 0              | 0                  |
| Control posts search                               | 97.29%  | 95.00% | Yes             | 0        | 0              | 0                  |
| Pier service +                                     | 96.75%  | 94.00% | Yes             | 0        | 0              | 0                  |
|                                                    |         |        |                 | 0        | 3,686,783      | 10                 |

| Heathrow Terminal 4                                | hrow Terminal 4 Feb-14 |        |                 | Year to date * |          |                    |
|----------------------------------------------------|------------------------|--------|-----------------|----------------|----------|--------------------|
|                                                    | Actual                 | Target | Target achieved | Rebate £       | Rebate £ | Number of failures |
| Departure lounge seat availability                 | 4.2                    | 3.8    | Yes             | 0              | 0        | 0                  |
| Cleanliness                                        | 4.1                    | 3.9    | Yes             | 0              | 0        | 0                  |
| Wayfinding                                         | 4.2                    | 4.0    | Yes             | 0              | 0        | 0                  |
| Flight information                                 | 4.3                    | 4.2    | Yes             | 0              | 0        | 0                  |
| Central security queues - Times queue <5 minutes   | 96.99%                 | 95.00% | Yes             | 0              |          | 0                  |
| Central security queues - Times queue = 10 minutes | 100.00%                | 99.00% | Yes             | U              | · ·      | U                  |
| Passenger sensitive equipment (general)            | 99.84%                 | 99.00% | Yes             | 0              | 0        | 0                  |
| Passenger sensitive equipment (priority)           | 99.87%                 | 99.00% | Yes             | 0              | 0        | 0                  |
| Arrivals reclaim (baggage carousels)               | 99.94%                 | 99.00% | Yes             | 0              | 0        | 0                  |
| Stands                                             | 99.89%                 | 99.00% | Yes             | 0              | 0        | 0                  |
| Jetties                                            | 99.66%                 | 99.00% | Yes             | 0              | 0        | 0                  |
| FEGP                                               | 99.93%                 | 99.00% | Yes             | 0              | 0        | 0                  |
| Stand entry guidance                               | 99.98%                 | 99.00% | Yes             | 0              | 0        | 0                  |
| Transfer search                                    | 99.11%                 | 95.00% | Yes             | 0              | 0        | 0                  |
| Staff search                                       | 99.45%                 | 95.00% | Yes             | 0              | 0        | 0                  |
| Control posts search                               | 97.29%                 | 95.00% | Yes             | 0              | 0        | 0                  |
| Pier service                                       | 99.76%                 | 95.00% | Yes             | 0              | 0        | 0                  |
| Total                                              |                        |        |                 | 0              | 0        | 0                  |

| Heathrow Terminal 5                                |        | Feb-14 |                 |          |           | Year to date *     |  |  |
|----------------------------------------------------|--------|--------|-----------------|----------|-----------|--------------------|--|--|
|                                                    | Actual | Target | Target achieved | Rebate £ | Rebate £  | Number of failures |  |  |
| Departure lounge seat availability                 | 4.0    | 3.8    | Yes             | 0        | 0         | 0                  |  |  |
| Cleanliness                                        | 4.2    | 3.9    | Yes             | 0        | 0         | 0                  |  |  |
| Wayfinding                                         | 4.2    | 4.0    | Yes             | 0        | 0         | 0                  |  |  |
| Flight information                                 | 4.3    | 4.2    | Yes             | 0        | 0         | 0                  |  |  |
| Central security queues - Times queue <5 minutes   | 95.64% | 95.00% | Yes             | 0        | 4 455 010 | 6                  |  |  |
| Central security queues - Times queue = 10 minutes | 99.54% | 99.00% | Yes             | U        | 4,455,912 | О                  |  |  |
| Passenger sensitive equipment (general)            | 99.76% | 99.00% | Yes             | 0        | 0         | 0                  |  |  |
| Passenger sensitive equipment (priority)           | 99.81% | 99.00% | Yes             | 0        | 0         | 0                  |  |  |
| Arrivals reclaim (baggage carousels)               | 99.81% | 99.00% | Yes             | 0        | 0         | 0                  |  |  |
| Stands                                             | 99.92% | 99.00% | Yes             | 0        | 0         | 0                  |  |  |
| Jetties                                            | 99.71% | 99.00% | Yes             | 0        | 0         | 0                  |  |  |
| FEGP                                               | 99.88% | 99.00% | Yes             | 0        | 0         | 0                  |  |  |
| Pre-conditioned air                                | 99.67% | 98.00% | Yes             | N/A      | N/A       | 0                  |  |  |
| Stand entry guidance                               | 99.95% | 99.00% | Yes             | 0        | 0         | 0                  |  |  |
| Transfer search                                    | 96.62% | 95.00% | Yes             | 0        | 323,227   | 1                  |  |  |
| Staff search                                       | 96.27% | 95.00% | Yes             | 0        | 0         | 0                  |  |  |
| Control posts search                               | 97.29% | 95.00% | Yes             | 0        | 0         | 0                  |  |  |
| Pier service                                       | 90.73% | 95.00% | No              | 0        | 0         | 11                 |  |  |
| Transit system - % time one car available          | 99.91% | 99.00% | Yes             | 0        | 0         | 0                  |  |  |
| Transit system - % time two cars available         | 99.03% | 97.00% | Yes             |          |           |                    |  |  |
| Total                                              |        |        |                 | 0        | 4,779,139 | 18                 |  |  |