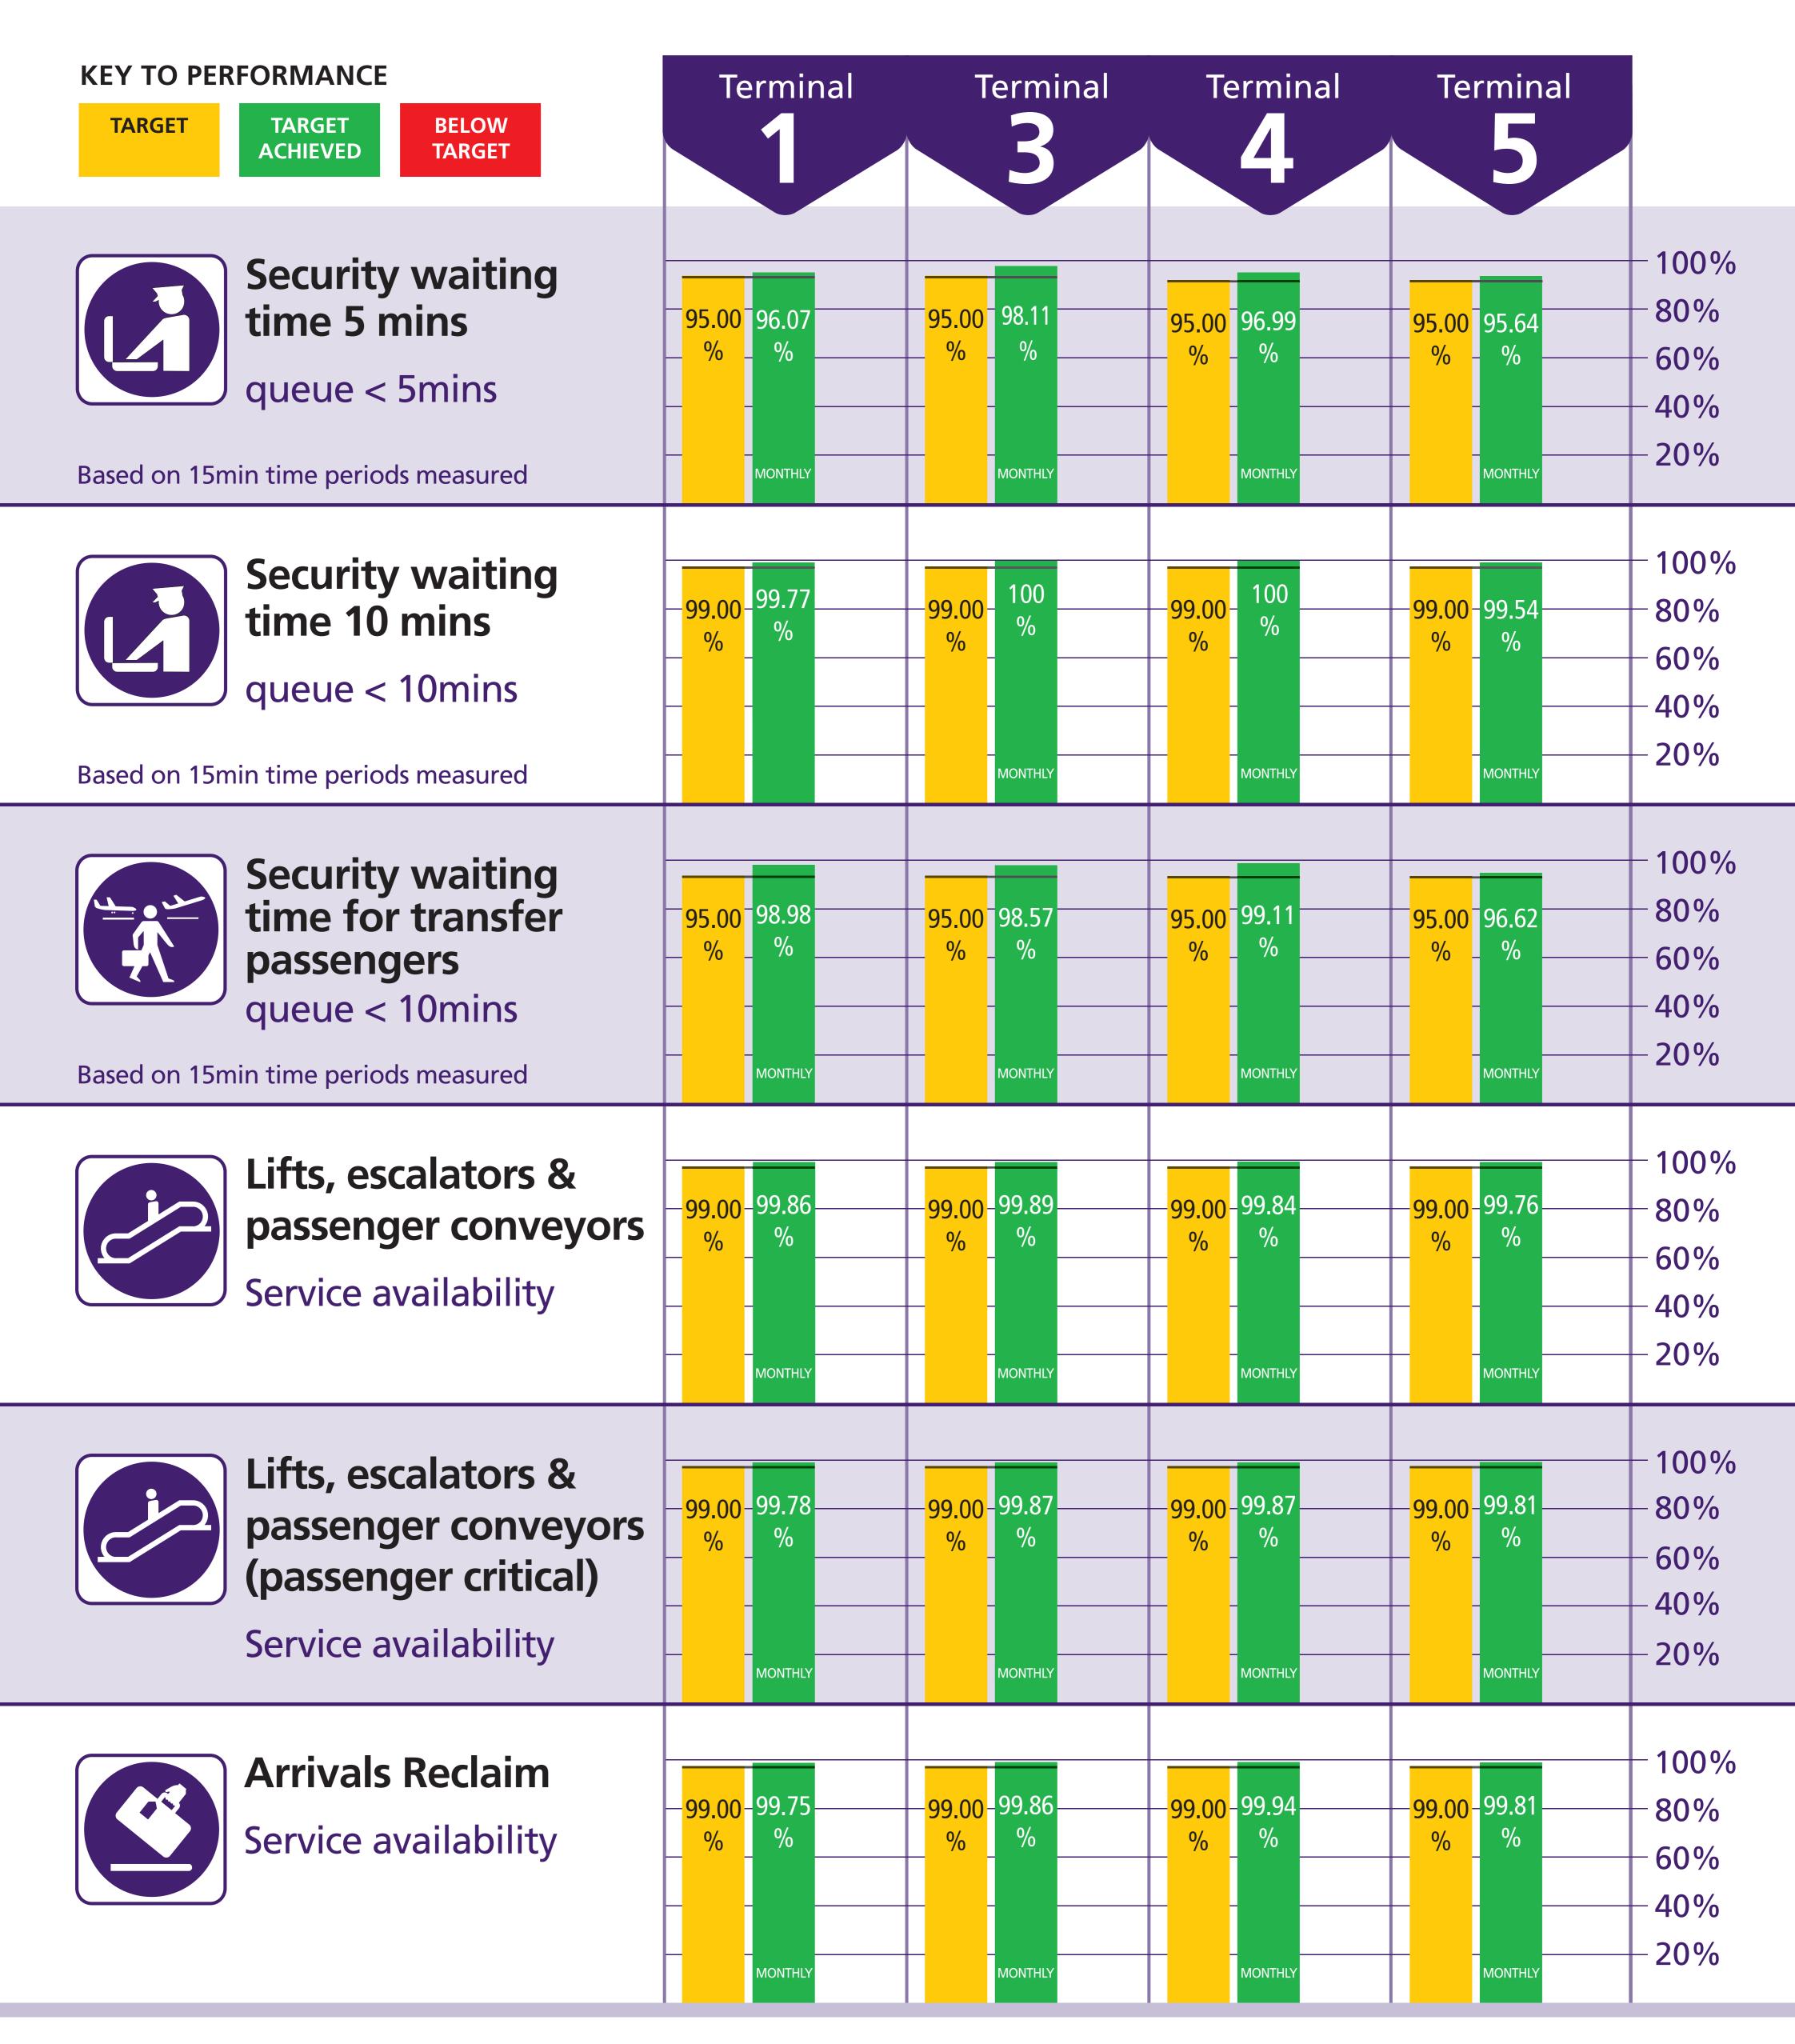

| Heathrow Terminal 1                                |        | Feb-14 |                 |          |           | Year to date *     |  |
|----------------------------------------------------|--------|--------|-----------------|----------|-----------|--------------------|--|
|                                                    | Actual | Target | Target achieved | Rebate £ | Rebate £  | Number of failures |  |
| Departure lounge seat availability                 | 4.1    | 3.8    | Yes             | 0        | 0         | 0                  |  |
| Cleanliness                                        | 4.1    | 3.9    | Yes             | 0        | 0         | 0                  |  |
| Wayfinding                                         | 4.1    | 4.0    | Yes             | 0        | 0         | 0                  |  |
| Flight information                                 | 4.3    | 4.2    | Yes             | 0        | 0         | 0                  |  |
| Central security queues - Times queue <5 minutes   | 96.07% | 95.00% | Yes             | 0        | 1,078,905 | 3                  |  |
| Central security queues - Times queue = 10 minutes | 99.77% | 99.00% | Yes             | U        | 1,076,903 | 3                  |  |
| Passenger sensitive equipment (general)            | 99.86% | 99.00% | Yes             | 0        | 0         | 0                  |  |
| Passenger sensitive equipment (priority)           | 99.78% | 99.00% | Yes             | 0        | 0         | 0                  |  |
| Arrivals reclaim (baggage carousels)               | 99.75% | 99.00% | Yes             | 0        | 0         | 0                  |  |
| Stands                                             | 99.91% | 99.00% | Yes             | 0        | 0         | 0                  |  |
| Jetties                                            | 99.66% | 99.00% | Yes             | 0        | 0         | 0                  |  |
| FEGP                                               | 99.83% | 99.00% | Yes             | 0        | 0         | 0                  |  |
| Stand entry guidance                               | 99.99% | 99.00% | Yes             | 0        | 0         | 0                  |  |
| Transfer search                                    | 98.98% | 95.00% | Yes             | 0        | 0         | 0                  |  |
| Staff search                                       | 99.36% | 95.00% | Yes             | 0        | 0         | 0                  |  |
| Control posts search                               | 97.29% | 95.00% | Yes             | 0        | 0         | 0                  |  |
| Pier service                                       | 98.71% | 94.67% | Yes             | 0        | 0         | 0                  |  |
| Total                                              |        |        |                 | 0        | 1,078,905 | 3                  |  |

| Heathrow Terminal 3                                | Feb-14  |        |                 |          | Year to date * |                    |
|----------------------------------------------------|---------|--------|-----------------|----------|----------------|--------------------|
|                                                    | Actual  | Target | Target achieved | Rebate £ | Rebate £       | Number of failures |
| Departure lounge seat availability                 | 3.9     | 3.8    | Yes             | 0        | 0              | 0                  |
| Cleanliness                                        | 4.1     | 3.9    | Yes             | 0        | 0              | 0                  |
| Wayfinding                                         | 4.2     | 4.0    | Yes             | 0        | 0              | 0                  |
| Flight information                                 | 4.4     | 4.2    | Yes             | 0        | 0              | 0                  |
| Central security queues - Times queue <5 minutes   | 98.11%  | 95.00% | Yes             | _        | 2 406 656      |                    |
| Central security queues - Times queue = 10 minutes | 100.00% | 99.00% | Yes             | 0        | 3,406,656      | 9                  |
| Passenger sensitive equipment (general)            | 99.89%  | 99.00% | Yes             | 0        | 0              | 0                  |
| Passenger sensitive equipment (priority)           | 99.87%  | 99.00% | Yes             | 0        | 0              | 0                  |
| Arrivals reclaim (baggage carousels)               | 99.86%  | 99.00% | Yes             | 0        | 0              | 0                  |
| Stands                                             | 99.79%  | 99.00% | Yes             | 0        | 0              | 0                  |
| Jetties                                            | 99.60%  | 99.00% | Yes             | 0        | 0              | 0                  |
| FEGP                                               | 99.82%  | 99.00% | Yes             | 0        | 0              | 0                  |
| Pre-conditioned air                                | 99.99%  | 98.00% | Yes             | N/A      | N/A            | . 0                |
| Stand entry guidance                               | 99.97%  | 99.00% | Yes             | 0        | 0              | 0                  |
| Transfer search                                    | 98.57%  | 95.00% | Yes             | 0        | 280,127        | 1                  |
| Staff search                                       | 100.00% | 95.00% | Yes             | 0        | 0              | 0                  |
| Control posts search                               | 97.29%  | 95.00% | Yes             | 0        | 0              | 0                  |
| Pier service +                                     | 96.75%  | 94.00% | Yes             | 0        | 0              | 0                  |
|                                                    |         |        |                 | 0        | 3,686,783      | 10                 |

| Heathrow Terminal 4                                | hrow Terminal 4 Feb-14 |        |                 | Year to date * |          |                    |
|----------------------------------------------------|------------------------|--------|-----------------|----------------|----------|--------------------|
|                                                    | Actual                 | Target | Target achieved | Rebate £       | Rebate £ | Number of failures |
| Departure lounge seat availability                 | 4.2                    | 3.8    | Yes             | 0              | 0        | 0                  |
| Cleanliness                                        | 4.1                    | 3.9    | Yes             | 0              | 0        | 0                  |
| Wayfinding                                         | 4.2                    | 4.0    | Yes             | 0              | 0        | 0                  |
| Flight information                                 | 4.3                    | 4.2    | Yes             | 0              | 0        | 0                  |
| Central security queues - Times queue <5 minutes   | 96.99%                 | 95.00% | Yes             | 0              |          | 0                  |
| Central security queues - Times queue = 10 minutes | 100.00%                | 99.00% | Yes             | U              | · ·      | U                  |
| Passenger sensitive equipment (general)            | 99.84%                 | 99.00% | Yes             | 0              | 0        | 0                  |
| Passenger sensitive equipment (priority)           | 99.87%                 | 99.00% | Yes             | 0              | 0        | 0                  |
| Arrivals reclaim (baggage carousels)               | 99.94%                 | 99.00% | Yes             | 0              | 0        | 0                  |
| Stands                                             | 99.89%                 | 99.00% | Yes             | 0              | 0        | 0                  |
| Jetties                                            | 99.66%                 | 99.00% | Yes             | 0              | 0        | 0                  |
| FEGP                                               | 99.93%                 | 99.00% | Yes             | 0              | 0        | 0                  |
| Stand entry guidance                               | 99.98%                 | 99.00% | Yes             | 0              | 0        | 0                  |
| Transfer search                                    | 99.11%                 | 95.00% | Yes             | 0              | 0        | 0                  |
| Staff search                                       | 99.45%                 | 95.00% | Yes             | 0              | 0        | 0                  |
| Control posts search                               | 97.29%                 | 95.00% | Yes             | 0              | 0        | 0                  |
| Pier service                                       | 99.76%                 | 95.00% | Yes             | 0              | 0        | 0                  |
| Total                                              |                        |        |                 | 0              | 0        | 0                  |

| Heathrow Terminal 5                                |        | Feb-14 |                 |          |           | Year to date *     |  |  |
|----------------------------------------------------|--------|--------|-----------------|----------|-----------|--------------------|--|--|
|                                                    | Actual | Target | Target achieved | Rebate £ | Rebate £  | Number of failures |  |  |
| Departure lounge seat availability                 | 4.0    | 3.8    | Yes             | 0        | 0         | 0                  |  |  |
| Cleanliness                                        | 4.2    | 3.9    | Yes             | 0        | 0         | 0                  |  |  |
| Wayfinding                                         | 4.2    | 4.0    | Yes             | 0        | 0         | 0                  |  |  |
| Flight information                                 | 4.3    | 4.2    | Yes             | 0        | 0         | 0                  |  |  |
| Central security queues - Times queue <5 minutes   | 95.64% | 95.00% | Yes             | 0        | 4 455 010 | 6                  |  |  |
| Central security queues - Times queue = 10 minutes | 99.54% | 99.00% | Yes             | U        | 4,455,912 | О                  |  |  |
| Passenger sensitive equipment (general)            | 99.76% | 99.00% | Yes             | 0        | 0         | 0                  |  |  |
| Passenger sensitive equipment (priority)           | 99.81% | 99.00% | Yes             | 0        | 0         | 0                  |  |  |
| Arrivals reclaim (baggage carousels)               | 99.81% | 99.00% | Yes             | 0        | 0         | 0                  |  |  |
| Stands                                             | 99.92% | 99.00% | Yes             | 0        | 0         | 0                  |  |  |
| Jetties                                            | 99.71% | 99.00% | Yes             | 0        | 0         | 0                  |  |  |
| FEGP                                               | 99.88% | 99.00% | Yes             | 0        | 0         | 0                  |  |  |
| Pre-conditioned air                                | 99.67% | 98.00% | Yes             | N/A      | N/A       | 0                  |  |  |
| Stand entry guidance                               | 99.95% | 99.00% | Yes             | 0        | 0         | 0                  |  |  |
| Transfer search                                    | 96.62% | 95.00% | Yes             | 0        | 323,227   | 1                  |  |  |
| Staff search                                       | 96.27% | 95.00% | Yes             | 0        | 0         | 0                  |  |  |
| Control posts search                               | 97.29% | 95.00% | Yes             | 0        | 0         | 0                  |  |  |
| Pier service                                       | 90.73% | 95.00% | No              | 0        | 0         | 11                 |  |  |
| Transit system - % time one car available          | 99.91% | 99.00% | Yes             | 0        | 0         | 0                  |  |  |
| Transit system - % time two cars available         | 99.03% | 97.00% | Yes             |          |           |                    |  |  |
| Total                                              |        |        |                 | 0        | 4,779,139 | 18                 |  |  |