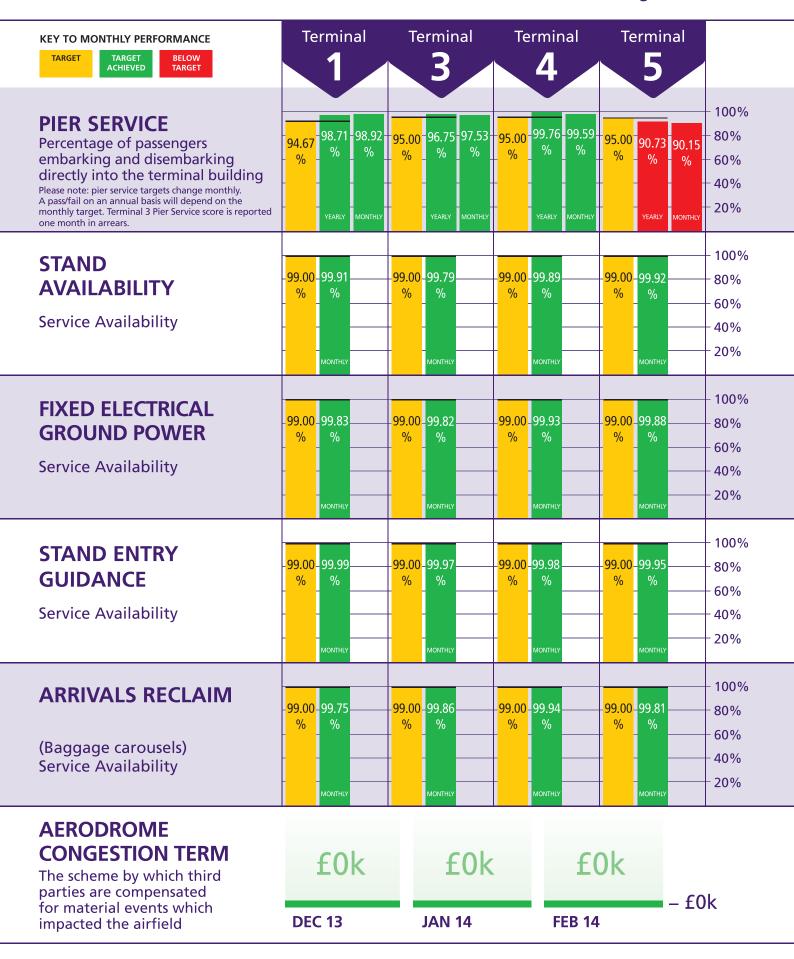

| Heathrow Terminal 1                                |        | Feb-14 |                 |          |           | Year to date *     |  |
|----------------------------------------------------|--------|--------|-----------------|----------|-----------|--------------------|--|
|                                                    | Actual | Target | Target achieved | Rebate £ | Rebate £  | Number of failures |  |
| Departure lounge seat availability                 | 4.1    | 3.8    | Yes             | 0        | 0         | 0                  |  |
| Cleanliness                                        | 4.1    | 3.9    | Yes             | 0        | 0         | 0                  |  |
| Wayfinding                                         | 4.1    | 4.0    | Yes             | 0        | 0         | 0                  |  |
| Flight information                                 | 4.3    | 4.2    | Yes             | 0        | 0         | 0                  |  |
| Central security queues - Times queue <5 minutes   | 96.07% | 95.00% | Yes             | 0        | 1,078,905 | 3                  |  |
| Central security queues - Times queue = 10 minutes | 99.77% | 99.00% | Yes             | U        | 1,076,903 | 3                  |  |
| Passenger sensitive equipment (general)            | 99.86% | 99.00% | Yes             | 0        | 0         | 0                  |  |
| Passenger sensitive equipment (priority)           | 99.78% | 99.00% | Yes             | 0        | 0         | 0                  |  |
| Arrivals reclaim (baggage carousels)               | 99.75% | 99.00% | Yes             | 0        | 0         | 0                  |  |
| Stands                                             | 99.91% | 99.00% | Yes             | 0        | 0         | 0                  |  |
| Jetties                                            | 99.66% | 99.00% | Yes             | 0        | 0         | 0                  |  |
| FEGP                                               | 99.83% | 99.00% | Yes             | 0        | 0         | 0                  |  |
| Stand entry guidance                               | 99.99% | 99.00% | Yes             | 0        | 0         | 0                  |  |
| Transfer search                                    | 98.98% | 95.00% | Yes             | 0        | 0         | 0                  |  |
| Staff search                                       | 99.36% | 95.00% | Yes             | 0        | 0         | 0                  |  |
| Control posts search                               | 97.29% | 95.00% | Yes             | 0        | 0         | 0                  |  |
| Pier service                                       | 98.71% | 94.67% | Yes             | 0        | 0         | 0                  |  |
| Total                                              |        |        |                 | 0        | 1,078,905 | 3                  |  |

| Heathrow Terminal 3                                | Feb-14  |        |                 |          | Year to date * |                    |
|----------------------------------------------------|---------|--------|-----------------|----------|----------------|--------------------|
|                                                    | Actual  | Target | Target achieved | Rebate £ | Rebate £       | Number of failures |
| Departure lounge seat availability                 | 3.9     | 3.8    | Yes             | 0        | 0              | 0                  |
| Cleanliness                                        | 4.1     | 3.9    | Yes             | 0        | 0              | 0                  |
| Wayfinding                                         | 4.2     | 4.0    | Yes             | 0        | 0              | 0                  |
| Flight information                                 | 4.4     | 4.2    | Yes             | 0        | 0              | 0                  |
| Central security queues - Times queue <5 minutes   | 98.11%  | 95.00% | Yes             | _        | 2 406 656      |                    |
| Central security queues - Times queue = 10 minutes | 100.00% | 99.00% | Yes             | 0        | 3,406,656      | 9                  |
| Passenger sensitive equipment (general)            | 99.89%  | 99.00% | Yes             | 0        | 0              | 0                  |
| Passenger sensitive equipment (priority)           | 99.87%  | 99.00% | Yes             | 0        | 0              | 0                  |
| Arrivals reclaim (baggage carousels)               | 99.86%  | 99.00% | Yes             | 0        | 0              | 0                  |
| Stands                                             | 99.79%  | 99.00% | Yes             | 0        | 0              | 0                  |
| Jetties                                            | 99.60%  | 99.00% | Yes             | 0        | 0              | 0                  |
| FEGP                                               | 99.82%  | 99.00% | Yes             | 0        | 0              | 0                  |
| Pre-conditioned air                                | 99.99%  | 98.00% | Yes             | N/A      | N/A            | . 0                |
| Stand entry guidance                               | 99.97%  | 99.00% | Yes             | 0        | 0              | 0                  |
| Transfer search                                    | 98.57%  | 95.00% | Yes             | 0        | 280,127        | 1                  |
| Staff search                                       | 100.00% | 95.00% | Yes             | 0        | 0              | 0                  |
| Control posts search                               | 97.29%  | 95.00% | Yes             | 0        | 0              | 0                  |
| Pier service +                                     | 96.75%  | 94.00% | Yes             | 0        | 0              | 0                  |
|                                                    |         |        |                 | 0        | 3,686,783      | 10                 |

PIER SERVICE: Following discussion and agreement with airlines, a revised methodology for the calculation of the pier service percentage in Terminal 3 was implemented in November 2010. The revision applies from February 2009 onwards. Results reported as a fail in prior months are now reported as target achieved.

| Heathrow Terminal 4                                | hrow Terminal 4 Feb-14 |        |                 | Year to date * |          |                    |
|----------------------------------------------------|------------------------|--------|-----------------|----------------|----------|--------------------|
|                                                    | Actual                 | Target | Target achieved | Rebate £       | Rebate £ | Number of failures |
| Departure lounge seat availability                 | 4.2                    | 3.8    | Yes             | 0              | 0        | 0                  |
| Cleanliness                                        | 4.1                    | 3.9    | Yes             | 0              | 0        | 0                  |
| Wayfinding                                         | 4.2                    | 4.0    | Yes             | 0              | 0        | 0                  |
| Flight information                                 | 4.3                    | 4.2    | Yes             | 0              | 0        | 0                  |
| Central security queues - Times queue <5 minutes   | 96.99%                 | 95.00% | Yes             | 0              |          | 0                  |
| Central security queues - Times queue = 10 minutes | 100.00%                | 99.00% | Yes             | U              | · ·      | U                  |
| Passenger sensitive equipment (general)            | 99.84%                 | 99.00% | Yes             | 0              | 0        | 0                  |
| Passenger sensitive equipment (priority)           | 99.87%                 | 99.00% | Yes             | 0              | 0        | 0                  |
| Arrivals reclaim (baggage carousels)               | 99.94%                 | 99.00% | Yes             | 0              | 0        | 0                  |
| Stands                                             | 99.89%                 | 99.00% | Yes             | 0              | 0        | 0                  |
| Jetties                                            | 99.66%                 | 99.00% | Yes             | 0              | 0        | 0                  |
| FEGP                                               | 99.93%                 | 99.00% | Yes             | 0              | 0        | 0                  |
| Stand entry guidance                               | 99.98%                 | 99.00% | Yes             | 0              | 0        | 0                  |
| Transfer search                                    | 99.11%                 | 95.00% | Yes             | 0              | 0        | 0                  |
| Staff search                                       | 99.45%                 | 95.00% | Yes             | 0              | 0        | 0                  |
| Control posts search                               | 97.29%                 | 95.00% | Yes             | 0              | 0        | 0                  |
| Pier service                                       | 99.76%                 | 95.00% | Yes             | 0              | 0        | 0                  |
| Total                                              |                        |        |                 | 0              | 0        | 0                  |

| Heathrow Terminal 5                                |        | Feb-14 |                 |          |           | Year to date *     |  |  |
|----------------------------------------------------|--------|--------|-----------------|----------|-----------|--------------------|--|--|
|                                                    | Actual | Target | Target achieved | Rebate £ | Rebate £  | Number of failures |  |  |
| Departure lounge seat availability                 | 4.0    | 3.8    | Yes             | 0        | 0         | 0                  |  |  |
| Cleanliness                                        | 4.2    | 3.9    | Yes             | 0        | 0         | 0                  |  |  |
| Wayfinding                                         | 4.2    | 4.0    | Yes             | 0        | 0         | 0                  |  |  |
| Flight information                                 | 4.3    | 4.2    | Yes             | 0        | 0         | 0                  |  |  |
| Central security queues - Times queue <5 minutes   | 95.64% | 95.00% | Yes             | 0        | 4 455 010 | 6                  |  |  |
| Central security queues - Times queue = 10 minutes | 99.54% | 99.00% | Yes             | U        | 4,455,912 | О                  |  |  |
| Passenger sensitive equipment (general)            | 99.76% | 99.00% | Yes             | 0        | 0         | 0                  |  |  |
| Passenger sensitive equipment (priority)           | 99.81% | 99.00% | Yes             | 0        | 0         | 0                  |  |  |
| Arrivals reclaim (baggage carousels)               | 99.81% | 99.00% | Yes             | 0        | 0         | 0                  |  |  |
| Stands                                             | 99.92% | 99.00% | Yes             | 0        | 0         | 0                  |  |  |
| Jetties                                            | 99.71% | 99.00% | Yes             | 0        | 0         | 0                  |  |  |
| FEGP                                               | 99.88% | 99.00% | Yes             | 0        | 0         | 0                  |  |  |
| Pre-conditioned air                                | 99.67% | 98.00% | Yes             | N/A      | N/A       | 0                  |  |  |
| Stand entry guidance                               | 99.95% | 99.00% | Yes             | 0        | 0         | 0                  |  |  |
| Transfer search                                    | 96.62% | 95.00% | Yes             | 0        | 323,227   | 1                  |  |  |
| Staff search                                       | 96.27% | 95.00% | Yes             | 0        | 0         | 0                  |  |  |
| Control posts search                               | 97.29% | 95.00% | Yes             | 0        | 0         | 0                  |  |  |
| Pier service                                       | 90.73% | 95.00% | No              | 0        | 0         | 11                 |  |  |
| Transit system - % time one car available          | 99.91% | 99.00% | Yes             | 0        | 0         | 0                  |  |  |
| Transit system - % time two cars available         | 99.03% | 97.00% | Yes             |          |           |                    |  |  |
| Total                                              |        |        |                 | 0        | 4,779,139 | 18                 |  |  |