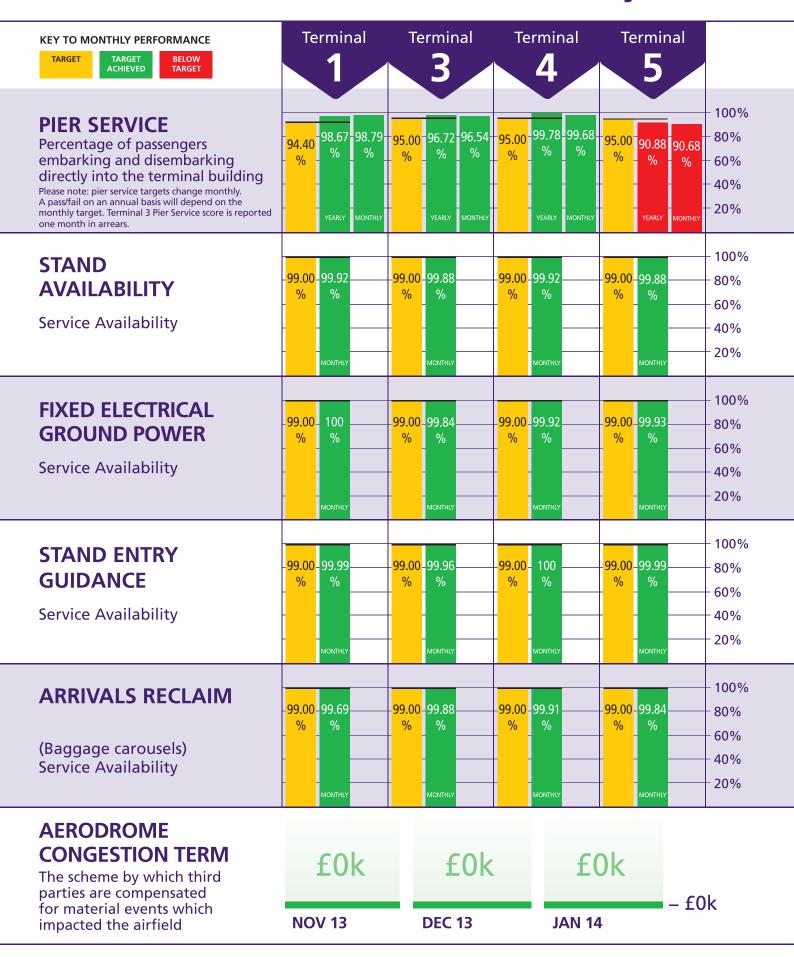

| Heathrow Terminal 1                                |         | Jar    |                 | Year to date * |           |                    |  |
|----------------------------------------------------|---------|--------|-----------------|----------------|-----------|--------------------|--|
|                                                    | Actual  | Target | Target achieved | Rebate £       | Rebate £  | Number of failures |  |
| Departure lounge seat availability                 | 4.1     | 3.8    | Yes             | 0              | 0         | 0                  |  |
| Cleanliness                                        | 4.1     | 3.9    | Yes             | 0              | 0         | 0                  |  |
| Wayfinding                                         | 4.1     | 4.0    | Yes             | 0              | 0         | 0                  |  |
| Flight information                                 | 4.3     | 4.2    | Yes             | 0              | 0         | 0                  |  |
| Central security queues - Times queue <5 minutes   | 96.80%  | 95.00% | Yes             | 0              | 1,078,905 | 3                  |  |
| Central security queues - Times queue = 10 minutes | 99.91%  | 99.00% | Yes             | U              | 1,076,903 | 3                  |  |
| Passenger sensitive equipment (general)            | 99.82%  | 99.00% | Yes             | 0              | 0         | 0                  |  |
| Passenger sensitive equipment (priority)           | 99.81%  | 99.00% | Yes             | 0              | 0         | 0                  |  |
| Arrivals reclaim (baggage carousels)               | 99.69%  | 99.00% | Yes             | 0              | 0         | 0                  |  |
| Stands                                             | 99.92%  | 99.00% | Yes             | 0              | 0         | 0                  |  |
| Jetties                                            | 99.52%  | 99.00% | Yes             | 0              | 0         | 0                  |  |
| FEGP                                               | 100.00% | 99.00% | Yes             | 0              | 0         | 0                  |  |
| Stand entry guidance                               | 99.99%  | 99.00% | Yes             | 0              | 0         | 0                  |  |
| Transfer search                                    | 98.99%  | 95.00% | Yes             | 0              | 0         | 0                  |  |
| Staff search                                       | 99.54%  | 95.00% | Yes             | 0              | 0         | 0                  |  |
| Control posts search                               | 97.79%  | 95.00% | Yes             | 0              | 0         | 0                  |  |
| Pier service                                       | 98.67%  | 94.40% | Yes             | 0              | 0         | 0                  |  |
| Total                                              |         |        |                 | 0              | 1,078,905 | 3                  |  |

| Heathrow Terminal 3                                |         | Jar    |                 | Year to date * |           |                    |  |  |
|----------------------------------------------------|---------|--------|-----------------|----------------|-----------|--------------------|--|--|
|                                                    | Actual  | Target | Target achieved | Rebate £       | Rebate £  | Number of failures |  |  |
| Departure lounge seat availability                 | 3.9     | 3.8    | Yes             | 0              | 0         | 0                  |  |  |
| Cleanliness                                        | 4.1     | 3.9    | Yes             | 0              | 0         | 0                  |  |  |
| Wayfinding                                         | 4.2     | 4.0    | Yes             | 0              | 0         | 0                  |  |  |
| Flight information                                 | 4.4     | 4.2    | Yes             | 0              | 0         | 0                  |  |  |
| Central security queues - Times queue <5 minutes   | 93.04%  | 95.00% | No              | 0              | 2 406 656 | 9                  |  |  |
| Central security queues - Times queue = 10 minutes | 98.29%  | 99.00% | No              | U              | 3,406,656 | 9                  |  |  |
| Passenger sensitive equipment (general)            | 99.80%  | 99.00% | Yes             | 0              | 0         | 0                  |  |  |
| Passenger sensitive equipment (priority)           | 99.89%  | 99.00% | Yes             | 0              | 0         | 0                  |  |  |
| Arrivals reclaim (baggage carousels)               | 99.88%  | 99.00% | Yes             | 0              | 0         | 0                  |  |  |
| Stands                                             | 99.88%  | 99.00% | Yes             | 0              | 0         | 0                  |  |  |
| Jetties                                            | 99.75%  | 99.00% | Yes             | 0              | 0         | 0                  |  |  |
| FEGP                                               | 99.84%  | 99.00% | Yes             | 0              | 0         | 0                  |  |  |
| Pre-conditioned air                                | 99.87%  | 98.00% | Yes             | N/A            | N/A       | 0                  |  |  |
| Stand entry guidance                               | 99.96%  | 99.00% | Yes             | 0              | 0         | 0                  |  |  |
| Transfer search                                    | 95.94%  | 95.00% | Yes             | 0              | 280,127   | 1                  |  |  |
| Staff search                                       | 100.00% | 95.00% | Yes             | 0              | 0         | 0                  |  |  |
| Control posts search                               | 97.79%  | 95.00% | Yes             | 0              | 0         | 0                  |  |  |
| Pier service +                                     | 96.72%  | 94.00% | Yes             | 0              | 0         | 0                  |  |  |
|                                                    |         |        |                 | 0              | 3,686,783 | 10                 |  |  |

PIER SERVICE: Following discussion and agreement with airlines, a revised methodology for the calculation of the pier service percentage in Terminal 3 was implemented in November 2010. The revision applies from February 2009 onwards. Results reported as a fail in prior months are now reported as target achieved.

| Heathrow Terminal 4                                |         | Jar    |                 | Year to date * |          |                    |  |
|----------------------------------------------------|---------|--------|-----------------|----------------|----------|--------------------|--|
|                                                    | Actual  | Target | Target achieved | Rebate £       | Rebate £ | Number of failures |  |
| Departure lounge seat availability                 | 4.2     | 3.8    | Yes             | 0              | 0        | 0                  |  |
| Cleanliness                                        | 4.1     | 3.9    | Yes             | 0              | 0        | 0                  |  |
| Wayfinding                                         | 4.2     | 4.0    | Yes             | 0              | 0        | 0                  |  |
| Flight information                                 | 4.3     | 4.2    | Yes             | 0              | 0        | 0                  |  |
| Central security queues - Times queue <5 minutes   | 95.53%  | 95.00% | Yes             | 0              | 0        | 0                  |  |
| Central security queues - Times queue = 10 minutes | 99.82%  | 99.00% | Yes             | U              | · ·      |                    |  |
| Passenger sensitive equipment (general)            | 99.85%  | 99.00% | Yes             | 0              | 0        | 0                  |  |
| Passenger sensitive equipment (priority)           | 99.76%  | 99.00% | Yes             | 0              | 0        | 0                  |  |
| Arrivals reclaim (baggage carousels)               | 99.91%  | 99.00% | Yes             | 0              | 0        | 0                  |  |
| Stands                                             | 99.92%  | 99.00% | Yes             | 0              | 0        | 0                  |  |
| Jetties                                            | 99.49%  | 99.00% | Yes             | 0              | 0        | 0                  |  |
| FEGP                                               | 99.92%  | 99.00% | Yes             | 0              | 0        | 0                  |  |
| Stand entry guidance                               | 100.00% | 99.00% | Yes             | 0              | 0        | 0                  |  |
| Transfer search                                    | 97.63%  | 95.00% | Yes             | 0              | 0        | 0                  |  |
| Staff search                                       | 99.98%  | 95.00% | Yes             | 0              | 0        | 0                  |  |
| Control posts search                               | 97.79%  | 95.00% | Yes             | 0              | 0        | 0                  |  |
| Pier service                                       | 99.78%  | 95.00% | Yes             | 0              | 0        | 0                  |  |
| Total                                              |         |        |                 | 0              | 0        | 0                  |  |

| Heathrow Terminal 5                                |        | Jar    | า-14            |          | Year to   | date *             |  |
|----------------------------------------------------|--------|--------|-----------------|----------|-----------|--------------------|--|
|                                                    | Actual | Target | Target achieved | Rebate £ | Rebate £  | Number of failures |  |
| Departure lounge seat availability                 | 4.0    | 3.8    | Yes             | 0        | 0         | 0                  |  |
| Cleanliness                                        | 4.2    | 3.9    | Yes             | 0        | 0         | 0                  |  |
| Wayfinding                                         | 4.2    | 4.0    | Yes             | 0        | 0         | 0                  |  |
| Flight information                                 | 4.3    | 4.2    | Yes             | 0        | 0         | 0                  |  |
| Central security queues - Times queue <5 minutes   | 95.83% | 95.00% | Yes             | 0        | 4 455 010 | 6                  |  |
| Central security queues - Times queue = 10 minutes | 99.79% | 99.00% | Yes             | 0        | 4,455,912 |                    |  |
| Passenger sensitive equipment (general)            | 99.79% | 99.00% | Yes             | 0        | 0         | 0                  |  |
| Passenger sensitive equipment (priority)           | 99.77% | 99.00% | Yes             | 0        | 0         | 0                  |  |
| Arrivals reclaim (baggage carousels)               | 99.84% | 99.00% | Yes             | 0        | 0         | 0                  |  |
| Stands                                             | 99.88% | 99.00% | Yes             | 0        | 0         | 0                  |  |
| Jetties                                            | 99.77% | 99.00% | Yes             | 0        | 0         | 0                  |  |
| FEGP                                               | 99.93% | 99.00% | Yes             | 0        | 0         | 0                  |  |
| Pre-conditioned air                                | 99.80% | 98.00% | Yes             | N/A      | N/A       | 0                  |  |
| Stand entry guidance                               | 99.99% | 99.00% | Yes             | 0        | 0         | 0                  |  |
| Transfer search                                    | 97.93% | 95.00% | Yes             | 0        | 323,227   | 1                  |  |
| Staff search                                       | 98.03% | 95.00% | Yes             | 0        | 0         | 0                  |  |
| Control posts search                               | 97.79% | 95.00% | Yes             | 0        | 0         | 0                  |  |
| Pier service                                       | 90.83% | 95.00% | No              | 0        | 0         | 10                 |  |
| Transit system - % time one car available          | 99.76% | 99.00% | Yes             | 0        | 0         | 0                  |  |
| Transit system - % time two cars available         | 98.40% | 97.00% | Yes             |          |           |                    |  |
| Total                                              |        |        |                 | 0        | 4,779,139 | 17                 |  |

| Aerodrome Congestion Term | Jar           | า-14   |   | Year   | tc | date *            |
|---------------------------|---------------|--------|---|--------|----|-------------------|
|                           | Rebate<br>due | Rebate | £ | Rebate | £  | Number of rebates |
| Aerodrome Congestion Term | No            | 0      |   | 121,9  | 88 | 1                 |
| Total                     |               |        |   | 121,9  | 88 | 1                 |