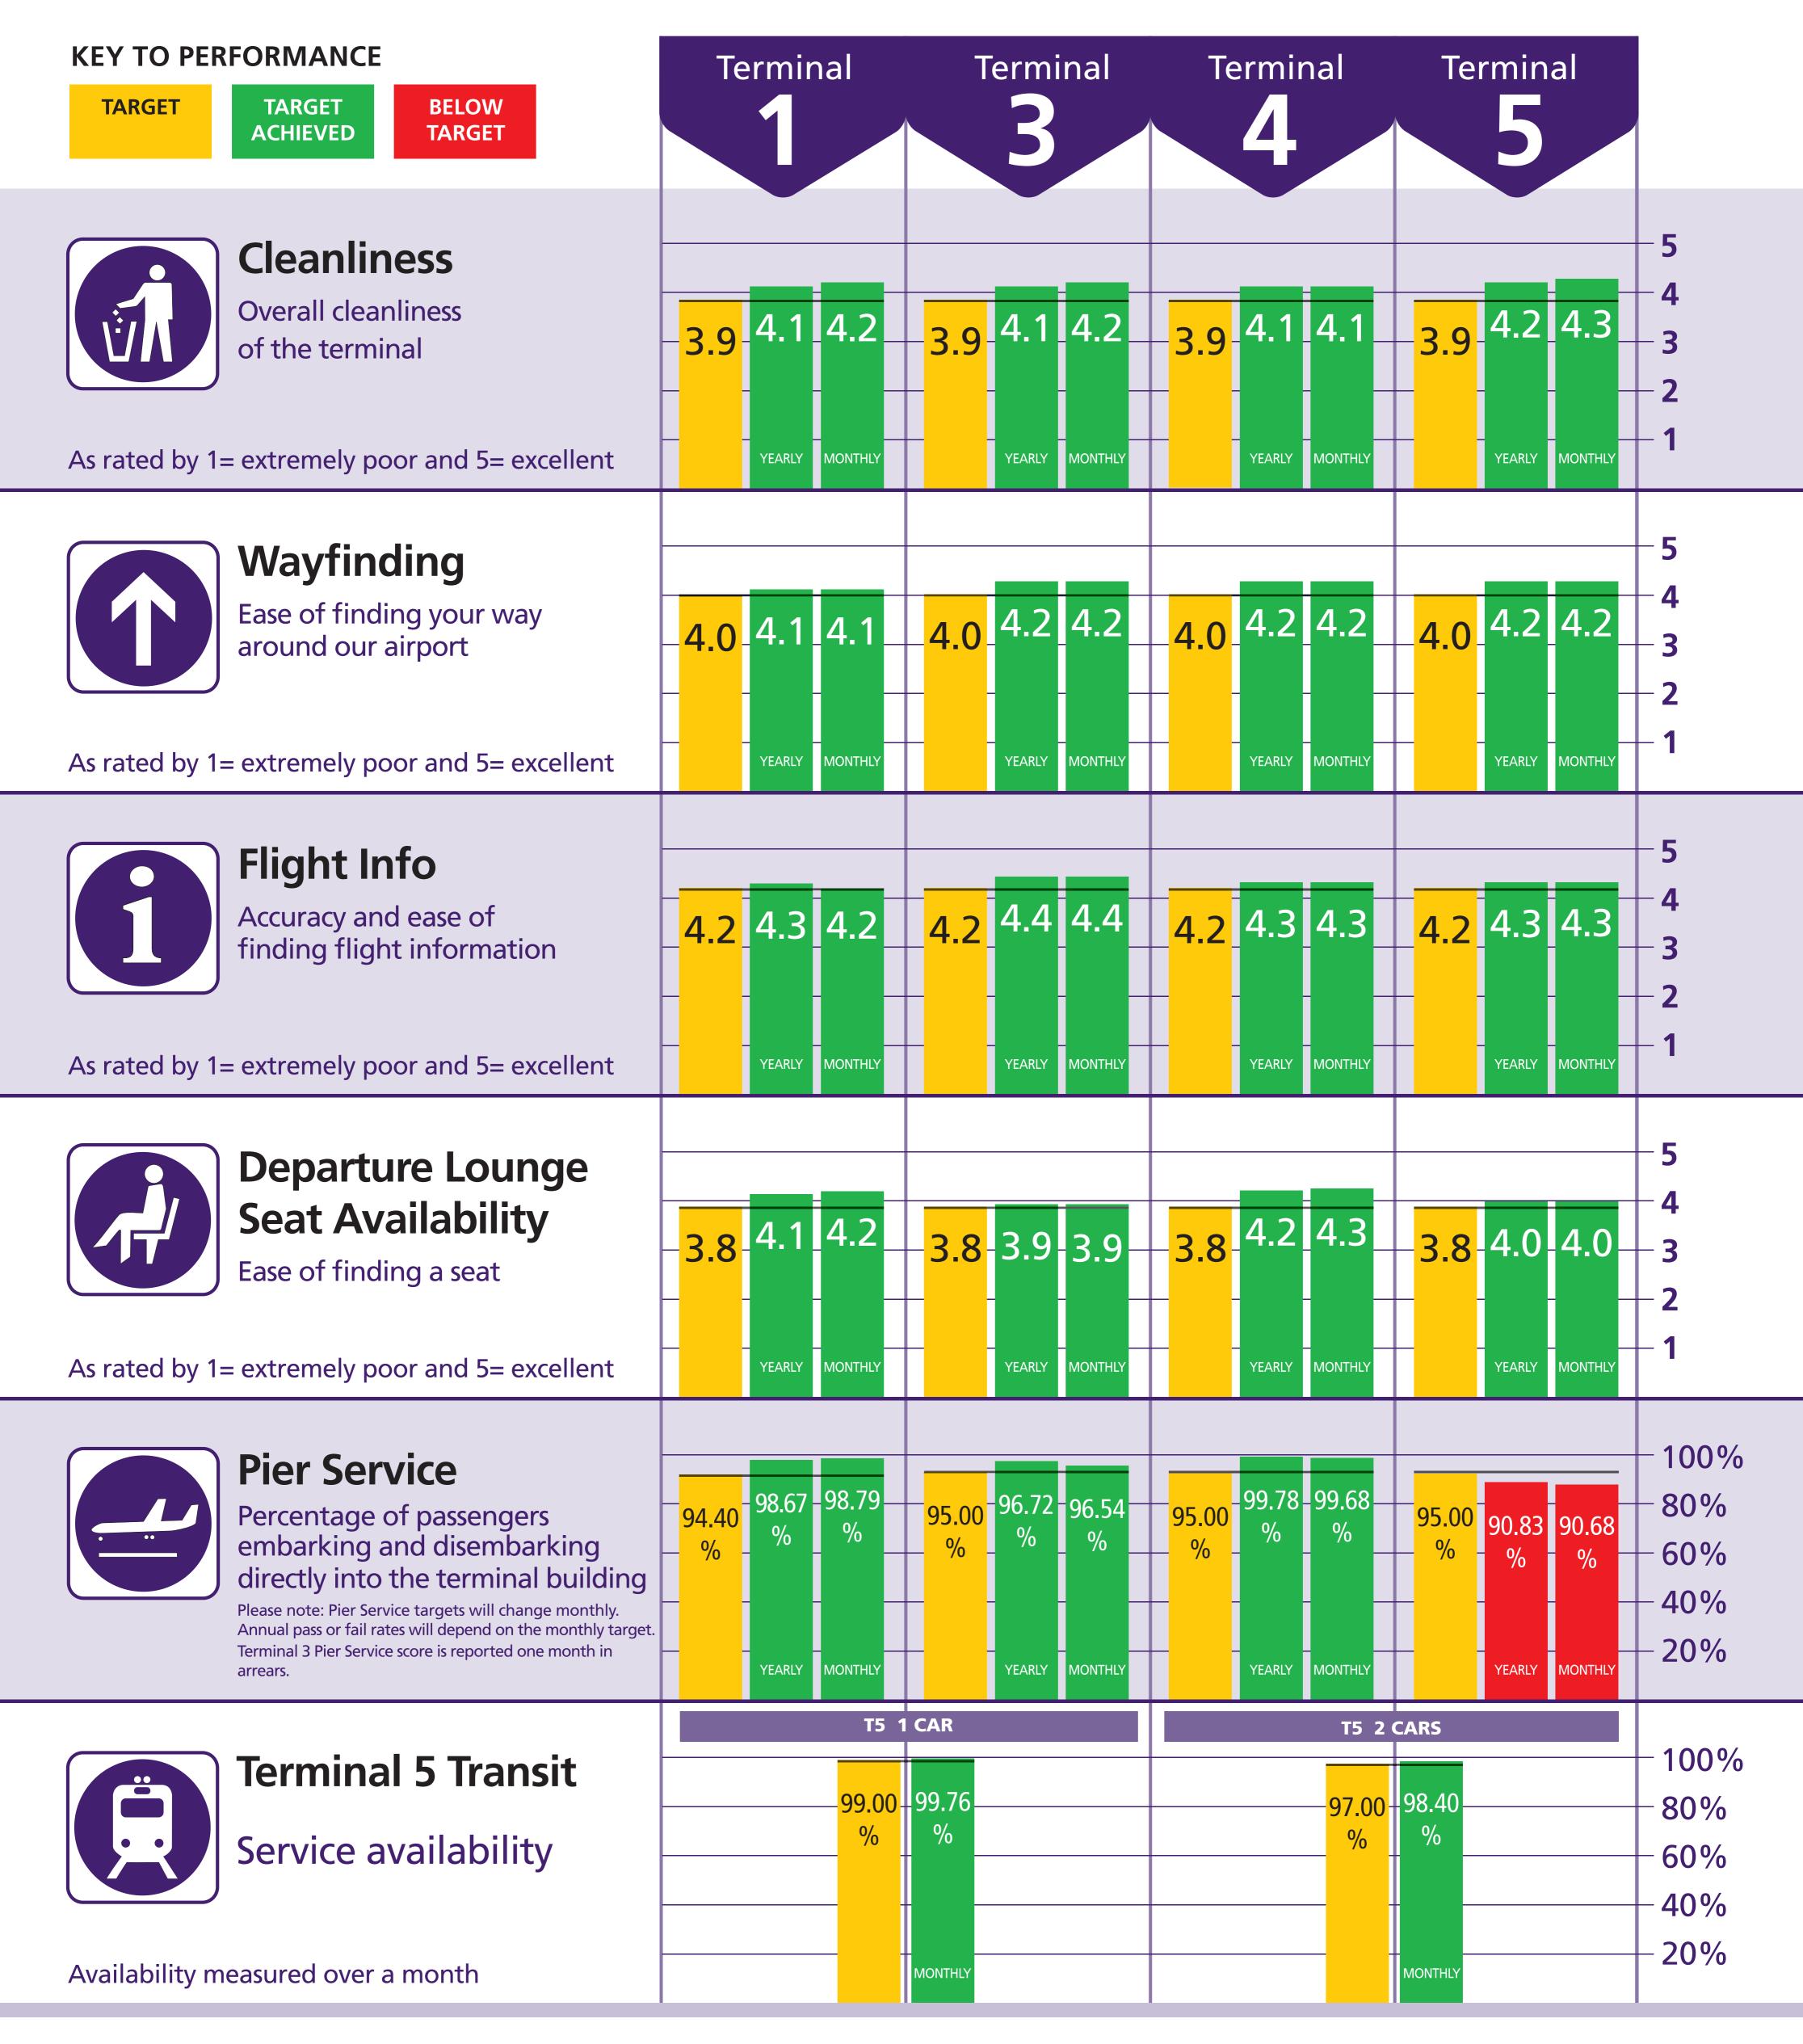

| Heathrow Terminal 1                                |         | Jar    |                 | Year to date * |           |                    |  |
|----------------------------------------------------|---------|--------|-----------------|----------------|-----------|--------------------|--|
|                                                    | Actual  | Target | Target achieved | Rebate £       | Rebate £  | Number of failures |  |
| Departure lounge seat availability                 | 4.1     | 3.8    | Yes             | 0              | 0         | 0                  |  |
| Cleanliness                                        | 4.1     | 3.9    | Yes             | 0              | 0         | 0                  |  |
| Wayfinding                                         | 4.1     | 4.0    | Yes             | 0              | 0         | 0                  |  |
| Flight information                                 | 4.3     | 4.2    | Yes             | 0              | 0         | 0                  |  |
| Central security queues - Times queue <5 minutes   | 96.80%  | 95.00% | Yes             | 0              | 1,078,905 | 3                  |  |
| Central security queues - Times queue = 10 minutes | 99.91%  | 99.00% | Yes             | U              | 1,076,903 | 3                  |  |
| Passenger sensitive equipment (general)            | 99.82%  | 99.00% | Yes             | 0              | 0         | 0                  |  |
| Passenger sensitive equipment (priority)           | 99.81%  | 99.00% | Yes             | 0              | 0         | 0                  |  |
| Arrivals reclaim (baggage carousels)               | 99.69%  | 99.00% | Yes             | 0              | 0         | 0                  |  |
| Stands                                             | 99.92%  | 99.00% | Yes             | 0              | 0         | 0                  |  |
| Jetties                                            | 99.52%  | 99.00% | Yes             | 0              | 0         | 0                  |  |
| FEGP                                               | 100.00% | 99.00% | Yes             | 0              | 0         | 0                  |  |
| Stand entry guidance                               | 99.99%  | 99.00% | Yes             | 0              | 0         | 0                  |  |
| Transfer search                                    | 98.99%  | 95.00% | Yes             | 0              | 0         | 0                  |  |
| Staff search                                       | 99.54%  | 95.00% | Yes             | 0              | 0         | 0                  |  |
| Control posts search                               | 97.79%  | 95.00% | Yes             | 0              | 0         | 0                  |  |
| Pier service                                       | 98.67%  | 94.40% | Yes             | 0              | 0         | 0                  |  |
| Total                                              |         |        |                 | 0              | 1,078,905 | 3                  |  |

| Heathrow Terminal 3                                |         | Jar    |                 | Year to date * |           |                    |  |  |
|----------------------------------------------------|---------|--------|-----------------|----------------|-----------|--------------------|--|--|
|                                                    | Actual  | Target | Target achieved | Rebate £       | Rebate £  | Number of failures |  |  |
| Departure lounge seat availability                 | 3.9     | 3.8    | Yes             | 0              | 0         | 0                  |  |  |
| Cleanliness                                        | 4.1     | 3.9    | Yes             | 0              | 0         | 0                  |  |  |
| Wayfinding                                         | 4.2     | 4.0    | Yes             | 0              | 0         | 0                  |  |  |
| Flight information                                 | 4.4     | 4.2    | Yes             | 0              | 0         | 0                  |  |  |
| Central security queues - Times queue <5 minutes   | 93.04%  | 95.00% | No              | 0              | 2 406 656 | 9                  |  |  |
| Central security queues - Times queue = 10 minutes | 98.29%  | 99.00% | No              | U              | 3,406,656 | 9                  |  |  |
| Passenger sensitive equipment (general)            | 99.80%  | 99.00% | Yes             | 0              | 0         | 0                  |  |  |
| Passenger sensitive equipment (priority)           | 99.89%  | 99.00% | Yes             | 0              | 0         | 0                  |  |  |
| Arrivals reclaim (baggage carousels)               | 99.88%  | 99.00% | Yes             | 0              | 0         | 0                  |  |  |
| Stands                                             | 99.88%  | 99.00% | Yes             | 0              | 0         | 0                  |  |  |
| Jetties                                            | 99.75%  | 99.00% | Yes             | 0              | 0         | 0                  |  |  |
| FEGP                                               | 99.84%  | 99.00% | Yes             | 0              | 0         | 0                  |  |  |
| Pre-conditioned air                                | 99.87%  | 98.00% | Yes             | N/A            | N/A       | 0                  |  |  |
| Stand entry guidance                               | 99.96%  | 99.00% | Yes             | 0              | 0         | 0                  |  |  |
| Transfer search                                    | 95.94%  | 95.00% | Yes             | 0              | 280,127   | 1                  |  |  |
| Staff search                                       | 100.00% | 95.00% | Yes             | 0              | 0         | 0                  |  |  |
| Control posts search                               | 97.79%  | 95.00% | Yes             | 0              | 0         | 0                  |  |  |
| Pier service +                                     | 96.72%  | 94.00% | Yes             | 0              | 0         | 0                  |  |  |
|                                                    |         |        |                 | 0              | 3,686,783 | 10                 |  |  |

| Heathrow Terminal 4                                |         | Jar    |                 | Year to date * |          |                    |  |
|----------------------------------------------------|---------|--------|-----------------|----------------|----------|--------------------|--|
|                                                    | Actual  | Target | Target achieved | Rebate £       | Rebate £ | Number of failures |  |
| Departure lounge seat availability                 | 4.2     | 3.8    | Yes             | 0              | 0        | 0                  |  |
| Cleanliness                                        | 4.1     | 3.9    | Yes             | 0              | 0        | 0                  |  |
| Wayfinding                                         | 4.2     | 4.0    | Yes             | 0              | 0        | 0                  |  |
| Flight information                                 | 4.3     | 4.2    | Yes             | 0              | 0        | 0                  |  |
| Central security queues - Times queue <5 minutes   | 95.53%  | 95.00% | Yes             | 0              | 0        | 0                  |  |
| Central security queues - Times queue = 10 minutes | 99.82%  | 99.00% | Yes             | U              | · ·      |                    |  |
| Passenger sensitive equipment (general)            | 99.85%  | 99.00% | Yes             | 0              | 0        | 0                  |  |
| Passenger sensitive equipment (priority)           | 99.76%  | 99.00% | Yes             | 0              | 0        | 0                  |  |
| Arrivals reclaim (baggage carousels)               | 99.91%  | 99.00% | Yes             | 0              | 0        | 0                  |  |
| Stands                                             | 99.92%  | 99.00% | Yes             | 0              | 0        | 0                  |  |
| Jetties                                            | 99.49%  | 99.00% | Yes             | 0              | 0        | 0                  |  |
| FEGP                                               | 99.92%  | 99.00% | Yes             | 0              | 0        | 0                  |  |
| Stand entry guidance                               | 100.00% | 99.00% | Yes             | 0              | 0        | 0                  |  |
| Transfer search                                    | 97.63%  | 95.00% | Yes             | 0              | 0        | 0                  |  |
| Staff search                                       | 99.98%  | 95.00% | Yes             | 0              | 0        | 0                  |  |
| Control posts search                               | 97.79%  | 95.00% | Yes             | 0              | 0        | 0                  |  |
| Pier service                                       | 99.78%  | 95.00% | Yes             | 0              | 0        | 0                  |  |
| Total                                              |         |        |                 | 0              | 0        | 0                  |  |

| Heathrow Terminal 5                                |        | Jar    | า-14            |          | Year to   | date *             |  |
|----------------------------------------------------|--------|--------|-----------------|----------|-----------|--------------------|--|
|                                                    | Actual | Target | Target achieved | Rebate £ | Rebate £  | Number of failures |  |
| Departure lounge seat availability                 | 4.0    | 3.8    | Yes             | 0        | 0         | 0                  |  |
| Cleanliness                                        | 4.2    | 3.9    | Yes             | 0        | 0         | 0                  |  |
| Wayfinding                                         | 4.2    | 4.0    | Yes             | 0        | 0         | 0                  |  |
| Flight information                                 | 4.3    | 4.2    | Yes             | 0        | 0         | 0                  |  |
| Central security queues - Times queue <5 minutes   | 95.83% | 95.00% | Yes             | 0        | 4 455 010 | 6                  |  |
| Central security queues - Times queue = 10 minutes | 99.79% | 99.00% | Yes             | 0        | 4,455,912 |                    |  |
| Passenger sensitive equipment (general)            | 99.79% | 99.00% | Yes             | 0        | 0         | 0                  |  |
| Passenger sensitive equipment (priority)           | 99.77% | 99.00% | Yes             | 0        | 0         | 0                  |  |
| Arrivals reclaim (baggage carousels)               | 99.84% | 99.00% | Yes             | 0        | 0         | 0                  |  |
| Stands                                             | 99.88% | 99.00% | Yes             | 0        | 0         | 0                  |  |
| Jetties                                            | 99.77% | 99.00% | Yes             | 0        | 0         | 0                  |  |
| FEGP                                               | 99.93% | 99.00% | Yes             | 0        | 0         | 0                  |  |
| Pre-conditioned air                                | 99.80% | 98.00% | Yes             | N/A      | N/A       | 0                  |  |
| Stand entry guidance                               | 99.99% | 99.00% | Yes             | 0        | 0         | 0                  |  |
| Transfer search                                    | 97.93% | 95.00% | Yes             | 0        | 323,227   | 1                  |  |
| Staff search                                       | 98.03% | 95.00% | Yes             | 0        | 0         | 0                  |  |
| Control posts search                               | 97.79% | 95.00% | Yes             | 0        | 0         | 0                  |  |
| Pier service                                       | 90.83% | 95.00% | No              | 0        | 0         | 10                 |  |
| Transit system - % time one car available          | 99.76% | 99.00% | Yes             | 0        | 0         | 0                  |  |
| Transit system - % time two cars available         | 98.40% | 97.00% | Yes             |          |           |                    |  |
| Total                                              |        |        |                 | 0        | 4,779,139 | 17                 |  |