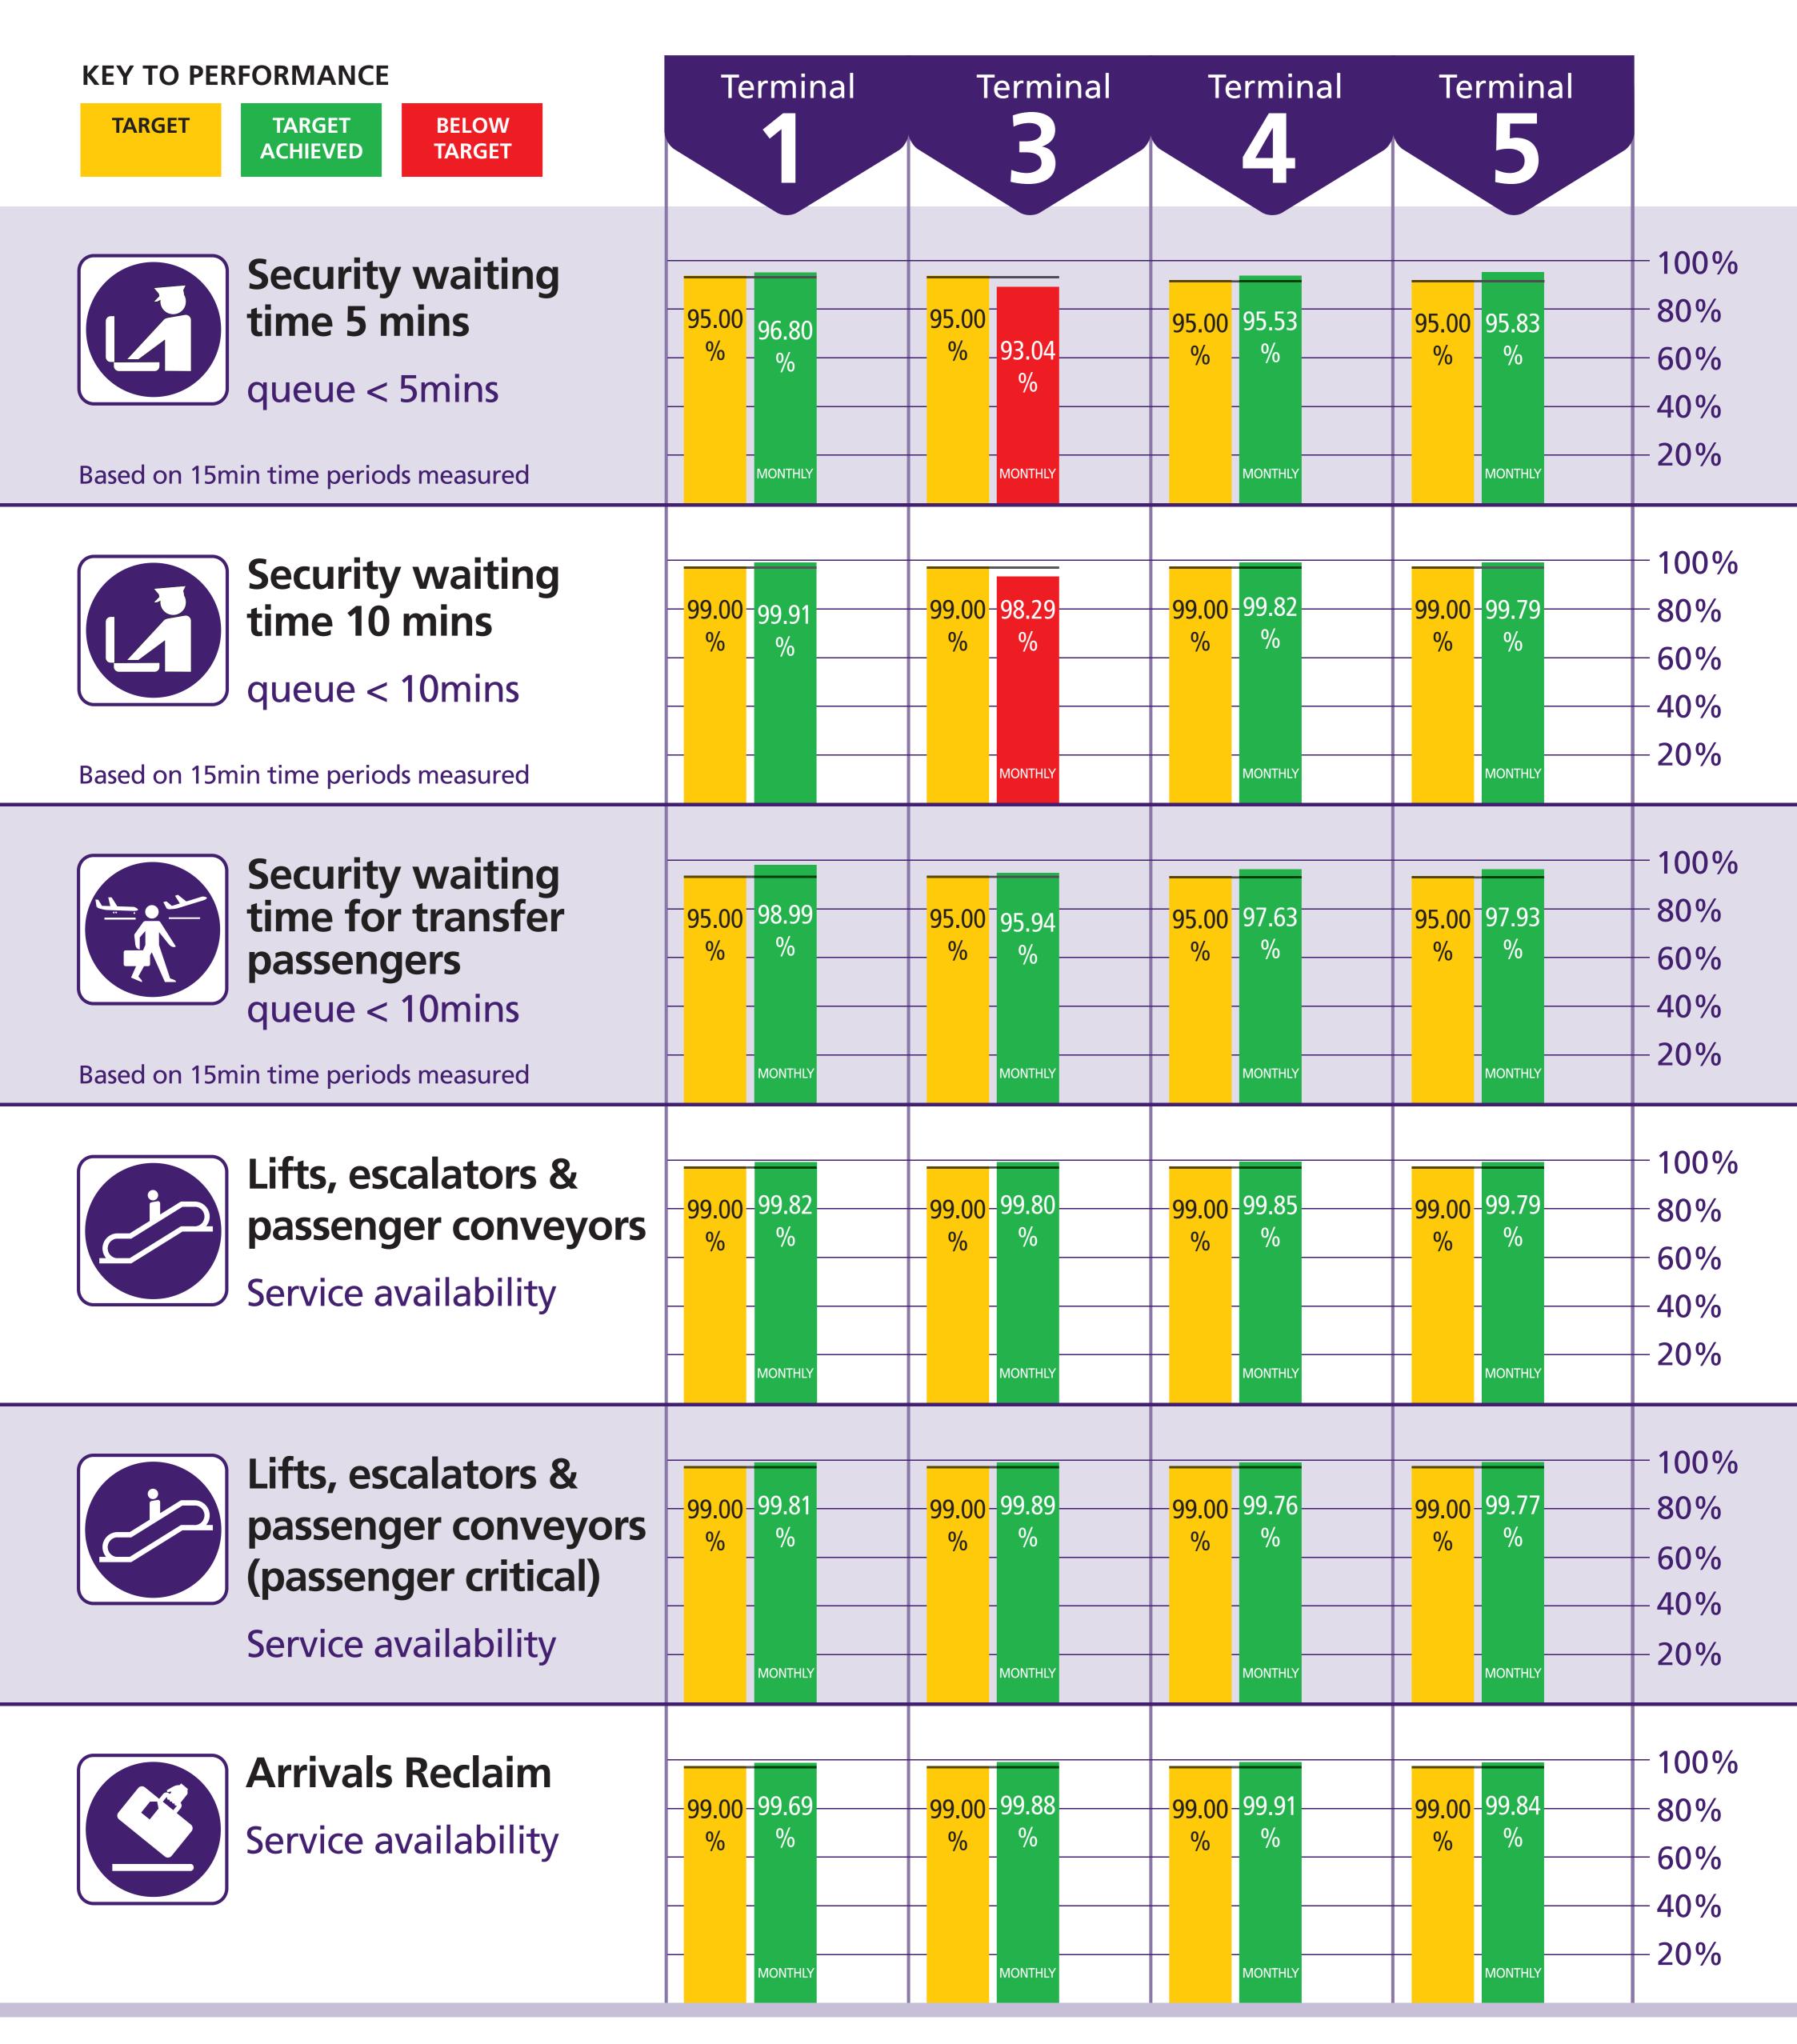

| Heathrow Terminal 1                                |         | Jar    |                 | Year to date * |           |                    |  |
|----------------------------------------------------|---------|--------|-----------------|----------------|-----------|--------------------|--|
|                                                    | Actual  | Target | Target achieved | Rebate £       | Rebate £  | Number of failures |  |
| Departure lounge seat availability                 | 4.1     | 3.8    | Yes             | 0              | 0         | 0                  |  |
| Cleanliness                                        | 4.1     | 3.9    | Yes             | 0              | 0         | 0                  |  |
| Wayfinding                                         | 4.1     | 4.0    | Yes             | 0              | 0         | 0                  |  |
| Flight information                                 | 4.3     | 4.2    | Yes             | 0              | 0         | 0                  |  |
| Central security queues - Times queue <5 minutes   | 96.80%  | 95.00% | Yes             | 0              | 1,078,905 | 3                  |  |
| Central security queues - Times queue = 10 minutes | 99.91%  | 99.00% | Yes             | U              | 1,076,903 | 3                  |  |
| Passenger sensitive equipment (general)            | 99.82%  | 99.00% | Yes             | 0              | 0         | 0                  |  |
| Passenger sensitive equipment (priority)           | 99.81%  | 99.00% | Yes             | 0              | 0         | 0                  |  |
| Arrivals reclaim (baggage carousels)               | 99.69%  | 99.00% | Yes             | 0              | 0         | 0                  |  |
| Stands                                             | 99.92%  | 99.00% | Yes             | 0              | 0         | 0                  |  |
| Jetties                                            | 99.52%  | 99.00% | Yes             | 0              | 0         | 0                  |  |
| FEGP                                               | 100.00% | 99.00% | Yes             | 0              | 0         | 0                  |  |
| Stand entry guidance                               | 99.99%  | 99.00% | Yes             | 0              | 0         | 0                  |  |
| Transfer search                                    | 98.99%  | 95.00% | Yes             | 0              | 0         | 0                  |  |
| Staff search                                       | 99.54%  | 95.00% | Yes             | 0              | 0         | 0                  |  |
| Control posts search                               | 97.79%  | 95.00% | Yes             | 0              | 0         | 0                  |  |
| Pier service                                       | 98.67%  | 94.40% | Yes             | 0              | 0         | 0                  |  |
| Total                                              |         |        |                 | 0              | 1,078,905 | 3                  |  |

| Heathrow Terminal 3                                |         | Jar    |                 | Year to date * |           |                    |  |  |
|----------------------------------------------------|---------|--------|-----------------|----------------|-----------|--------------------|--|--|
|                                                    | Actual  | Target | Target achieved | Rebate £       | Rebate £  | Number of failures |  |  |
| Departure lounge seat availability                 | 3.9     | 3.8    | Yes             | 0              | 0         | 0                  |  |  |
| Cleanliness                                        | 4.1     | 3.9    | Yes             | 0              | 0         | 0                  |  |  |
| Wayfinding                                         | 4.2     | 4.0    | Yes             | 0              | 0         | 0                  |  |  |
| Flight information                                 | 4.4     | 4.2    | Yes             | 0              | 0         | 0                  |  |  |
| Central security queues - Times queue <5 minutes   | 93.04%  | 95.00% | No              | 0              | 2 406 656 | 9                  |  |  |
| Central security queues - Times queue = 10 minutes | 98.29%  | 99.00% | No              | U              | 3,406,656 | 9                  |  |  |
| Passenger sensitive equipment (general)            | 99.80%  | 99.00% | Yes             | 0              | 0         | 0                  |  |  |
| Passenger sensitive equipment (priority)           | 99.89%  | 99.00% | Yes             | 0              | 0         | 0                  |  |  |
| Arrivals reclaim (baggage carousels)               | 99.88%  | 99.00% | Yes             | 0              | 0         | 0                  |  |  |
| Stands                                             | 99.88%  | 99.00% | Yes             | 0              | 0         | 0                  |  |  |
| Jetties                                            | 99.75%  | 99.00% | Yes             | 0              | 0         | 0                  |  |  |
| FEGP                                               | 99.84%  | 99.00% | Yes             | 0              | 0         | 0                  |  |  |
| Pre-conditioned air                                | 99.87%  | 98.00% | Yes             | N/A            | N/A       | 0                  |  |  |
| Stand entry guidance                               | 99.96%  | 99.00% | Yes             | 0              | 0         | 0                  |  |  |
| Transfer search                                    | 95.94%  | 95.00% | Yes             | 0              | 280,127   | 1                  |  |  |
| Staff search                                       | 100.00% | 95.00% | Yes             | 0              | 0         | 0                  |  |  |
| Control posts search                               | 97.79%  | 95.00% | Yes             | 0              | 0         | 0                  |  |  |
| Pier service +                                     | 96.72%  | 94.00% | Yes             | 0              | 0         | 0                  |  |  |
|                                                    |         |        |                 | 0              | 3,686,783 | 10                 |  |  |

| Heathrow Terminal 4                                |         | Jar    |                 | Year to date * |          |                    |  |
|----------------------------------------------------|---------|--------|-----------------|----------------|----------|--------------------|--|
|                                                    | Actual  | Target | Target achieved | Rebate £       | Rebate £ | Number of failures |  |
| Departure lounge seat availability                 | 4.2     | 3.8    | Yes             | 0              | 0        | 0                  |  |
| Cleanliness                                        | 4.1     | 3.9    | Yes             | 0              | 0        | 0                  |  |
| Wayfinding                                         | 4.2     | 4.0    | Yes             | 0              | 0        | 0                  |  |
| Flight information                                 | 4.3     | 4.2    | Yes             | 0              | 0        | 0                  |  |
| Central security queues - Times queue <5 minutes   | 95.53%  | 95.00% | Yes             | 0              | 0        | 0                  |  |
| Central security queues - Times queue = 10 minutes | 99.82%  | 99.00% | Yes             | U              | · ·      |                    |  |
| Passenger sensitive equipment (general)            | 99.85%  | 99.00% | Yes             | 0              | 0        | 0                  |  |
| Passenger sensitive equipment (priority)           | 99.76%  | 99.00% | Yes             | 0              | 0        | 0                  |  |
| Arrivals reclaim (baggage carousels)               | 99.91%  | 99.00% | Yes             | 0              | 0        | 0                  |  |
| Stands                                             | 99.92%  | 99.00% | Yes             | 0              | 0        | 0                  |  |
| Jetties                                            | 99.49%  | 99.00% | Yes             | 0              | 0        | 0                  |  |
| FEGP                                               | 99.92%  | 99.00% | Yes             | 0              | 0        | 0                  |  |
| Stand entry guidance                               | 100.00% | 99.00% | Yes             | 0              | 0        | 0                  |  |
| Transfer search                                    | 97.63%  | 95.00% | Yes             | 0              | 0        | 0                  |  |
| Staff search                                       | 99.98%  | 95.00% | Yes             | 0              | 0        | 0                  |  |
| Control posts search                               | 97.79%  | 95.00% | Yes             | 0              | 0        | 0                  |  |
| Pier service                                       | 99.78%  | 95.00% | Yes             | 0              | 0        | 0                  |  |
| Total                                              |         |        |                 | 0              | 0        | 0                  |  |

| Heathrow Terminal 5                                |        | Jar    | า-14            |          | Year to   | date *             |  |
|----------------------------------------------------|--------|--------|-----------------|----------|-----------|--------------------|--|
|                                                    | Actual | Target | Target achieved | Rebate £ | Rebate £  | Number of failures |  |
| Departure lounge seat availability                 | 4.0    | 3.8    | Yes             | 0        | 0         | 0                  |  |
| Cleanliness                                        | 4.2    | 3.9    | Yes             | 0        | 0         | 0                  |  |
| Wayfinding                                         | 4.2    | 4.0    | Yes             | 0        | 0         | 0                  |  |
| Flight information                                 | 4.3    | 4.2    | Yes             | 0        | 0         | 0                  |  |
| Central security queues - Times queue <5 minutes   | 95.83% | 95.00% | Yes             | 0        | 4 455 010 | 6                  |  |
| Central security queues - Times queue = 10 minutes | 99.79% | 99.00% | Yes             | 0        | 4,455,912 |                    |  |
| Passenger sensitive equipment (general)            | 99.79% | 99.00% | Yes             | 0        | 0         | 0                  |  |
| Passenger sensitive equipment (priority)           | 99.77% | 99.00% | Yes             | 0        | 0         | 0                  |  |
| Arrivals reclaim (baggage carousels)               | 99.84% | 99.00% | Yes             | 0        | 0         | 0                  |  |
| Stands                                             | 99.88% | 99.00% | Yes             | 0        | 0         | 0                  |  |
| Jetties                                            | 99.77% | 99.00% | Yes             | 0        | 0         | 0                  |  |
| FEGP                                               | 99.93% | 99.00% | Yes             | 0        | 0         | 0                  |  |
| Pre-conditioned air                                | 99.80% | 98.00% | Yes             | N/A      | N/A       | 0                  |  |
| Stand entry guidance                               | 99.99% | 99.00% | Yes             | 0        | 0         | 0                  |  |
| Transfer search                                    | 97.93% | 95.00% | Yes             | 0        | 323,227   | 1                  |  |
| Staff search                                       | 98.03% | 95.00% | Yes             | 0        | 0         | 0                  |  |
| Control posts search                               | 97.79% | 95.00% | Yes             | 0        | 0         | 0                  |  |
| Pier service                                       | 90.83% | 95.00% | No              | 0        | 0         | 10                 |  |
| Transit system - % time one car available          | 99.76% | 99.00% | Yes             | 0        | 0         | 0                  |  |
| Transit system - % time two cars available         | 98.40% | 97.00% | Yes             |          |           |                    |  |
| Total                                              |        |        |                 | 0        | 4,779,139 | 17                 |  |