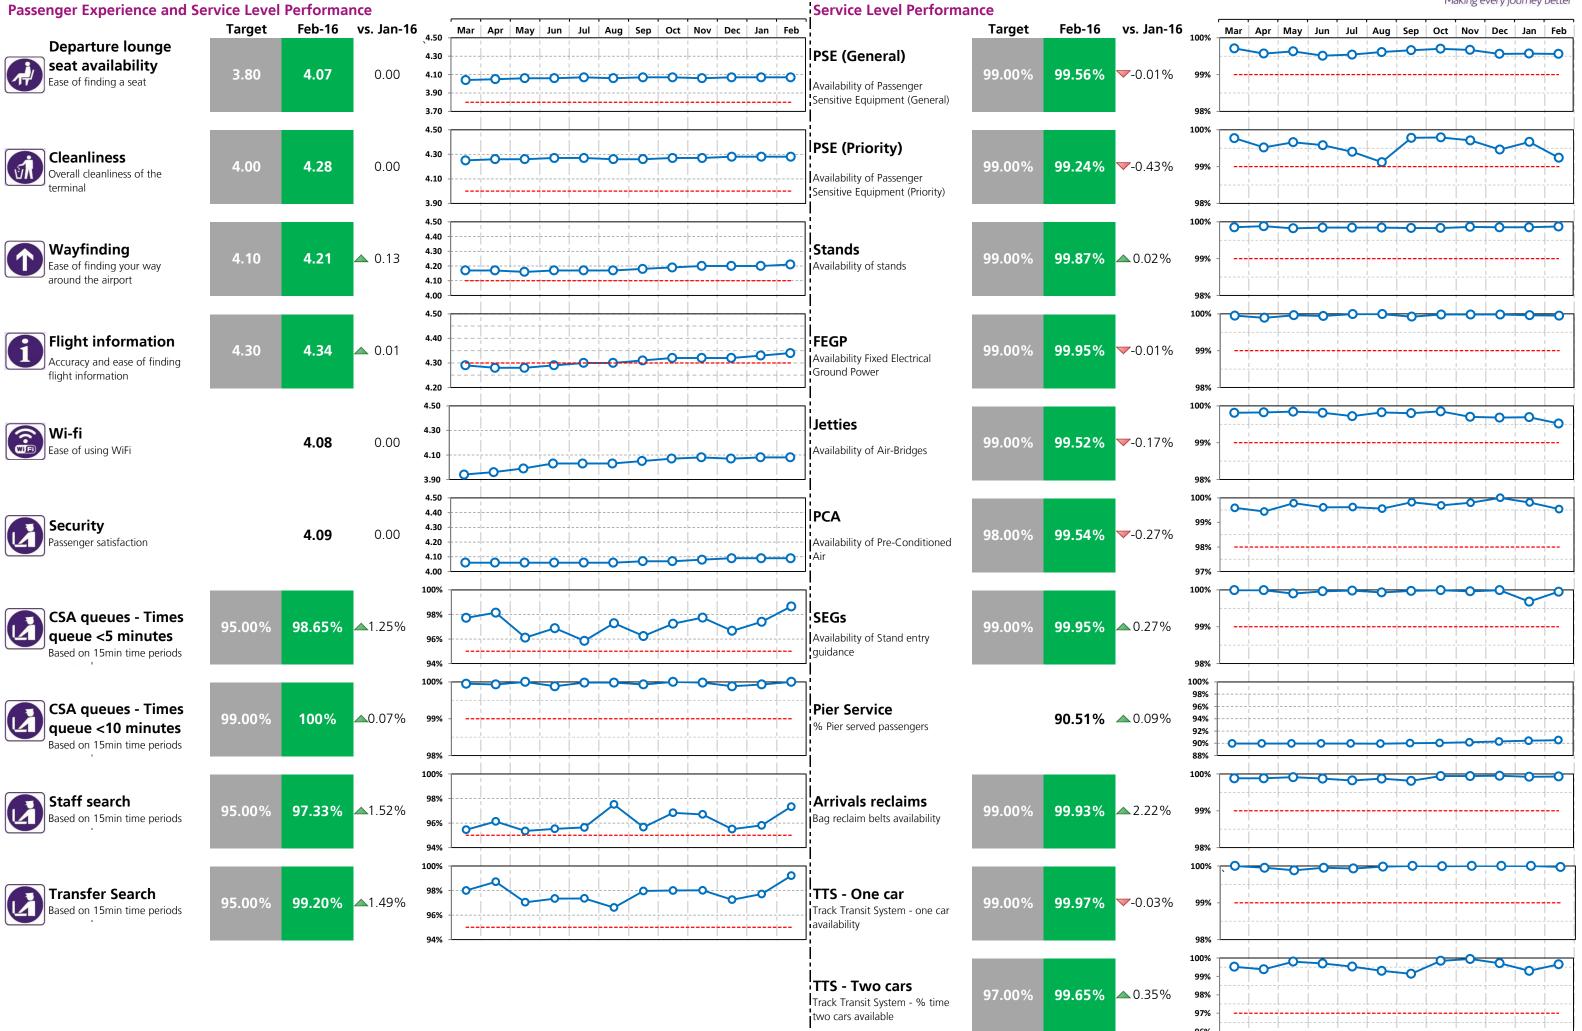

| Heathrow                  |
|---------------------------|
| Making every journey bett |

99.65%

| Passenger Experience and Service Level Performance |                                                                                          |                                                                                                                                 |                                                                                                                                                                                                                |                   |  |  |  |  |  |  |  |
|----------------------------------------------------|------------------------------------------------------------------------------------------|---------------------------------------------------------------------------------------------------------------------------------|----------------------------------------------------------------------------------------------------------------------------------------------------------------------------------------------------------------|-------------------|--|--|--|--|--|--|--|
| nance<br>T2                                        | Т3                                                                                       | <b>T4</b>                                                                                                                       | Т5                                                                                                                                                                                                             |                   |  |  |  |  |  |  |  |
| 4.39                                               | 4.21                                                                                     | 4.33                                                                                                                            | 4.07                                                                                                                                                                                                           |                   |  |  |  |  |  |  |  |
| 4.41                                               | 4.18                                                                                     | 4.19                                                                                                                            | 4.28                                                                                                                                                                                                           |                   |  |  |  |  |  |  |  |
| 4.28                                               | 4.23                                                                                     | 4.27                                                                                                                            | 4.21                                                                                                                                                                                                           |                   |  |  |  |  |  |  |  |
| 4.41                                               | 4.38                                                                                     | 4.35                                                                                                                            | 4.34                                                                                                                                                                                                           |                   |  |  |  |  |  |  |  |
| 4.17                                               | 4.13                                                                                     | 4.24                                                                                                                            | 4.08                                                                                                                                                                                                           |                   |  |  |  |  |  |  |  |
| 4.26                                               | 4.22                                                                                     | 4.15                                                                                                                            | 4.09                                                                                                                                                                                                           |                   |  |  |  |  |  |  |  |
| 98.13%                                             | 97.14%                                                                                   | 98.08%                                                                                                                          | 98.65%                                                                                                                                                                                                         |                   |  |  |  |  |  |  |  |
| 100%                                               | 100%                                                                                     | 99.75%                                                                                                                          | 100%                                                                                                                                                                                                           |                   |  |  |  |  |  |  |  |
| 98.39%                                             | 99.90%                                                                                   | 100%                                                                                                                            | 97.33%                                                                                                                                                                                                         |                   |  |  |  |  |  |  |  |
| 99.61%                                             | 99.31%                                                                                   | 99.54%                                                                                                                          | 99.20%                                                                                                                                                                                                         |                   |  |  |  |  |  |  |  |
| СТА                                                | Cargo                                                                                    | EastSide                                                                                                                        | Т5                                                                                                                                                                                                             | SouthSide         |  |  |  |  |  |  |  |
| 99.25%                                             | 97.06%                                                                                   | 97.20%                                                                                                                          | 99.23%                                                                                                                                                                                                         | 96.46%            |  |  |  |  |  |  |  |
|                                                    | 12<br>4.39<br>4.41<br>4.28<br>4.41<br>4.17<br>4.26<br>98.13%<br>100%<br>98.39%<br>99.61% | T2 T3 4.39 4.21 4.41 4.18 4.28 4.23 4.41 4.38 4.17 4.13 4.26 4.22 98.13% 97.14% 100% 100% 98.39% 99.90% 99.61% 99.31% CTA Cargo | T2 T3 T4  4.39 4.21 4.33  4.41 4.18 4.19  4.28 4.23 4.27  4.41 4.38 4.35  4.17 4.13 4.24  4.26 4.22 4.15  98.13% 97.14% 98.08%  100% 100% 99.75%  98.39% 99.90% 100%  99.61% 99.31% 99.54%  CTA Cargo EastSide | T2 T3 T4 T5  4.39 |  |  |  |  |  |  |  |

| Service Level Performance                                               |        |        |        | Making every |     |
|-------------------------------------------------------------------------|--------|--------|--------|--------------|-----|
| Service Level 1 errormance                                              | T2     | Т3     | T4     | T5           | ALL |
| PSE (General) Availability of Passenger Sensitive Equipment (General)   | 99.75% | 99.68% | 99.80% | 99.56%       |     |
| PSE (Priority) Availability of Passenger Sensitive Equipment (Priority) | 99.72% | 99.67% | 99.91% | 99.24%       |     |
| Stands Availability of stands                                           | 99.91% | 99.87% | 99.85% | 99.87%       |     |
| FEGP Availability ofFixed Electrical Ground Power                       | 99.91% | 99.78% | 99.99% | 99.95%       |     |
| <b>Jetties</b> Availability of Air-Bridges                              | 99.92% | 99.60% | 99.73% | 99.52%       |     |
| PCA Availability of Pre-conditioned Air                                 | 100%   | 100%   |        | 99.54%       |     |
| SEGs                                                                    | 100%   | 100%   | 99.87% | 99.95%       |     |
| Pier Service % Pier served passengers                                   | 99.71% | 98.64% | 99.95% | 90.51%       |     |
| Arrivals Reclaims Bag reclaim belts availability                        | 99.70% | 99.70% | 99.88% | 99.93%       |     |
| Aerodrome congestion                                                    |        |        |        |              | N/A |
| TTS - One car Track Transit System - one car availability               |        |        |        | 99.97%       |     |