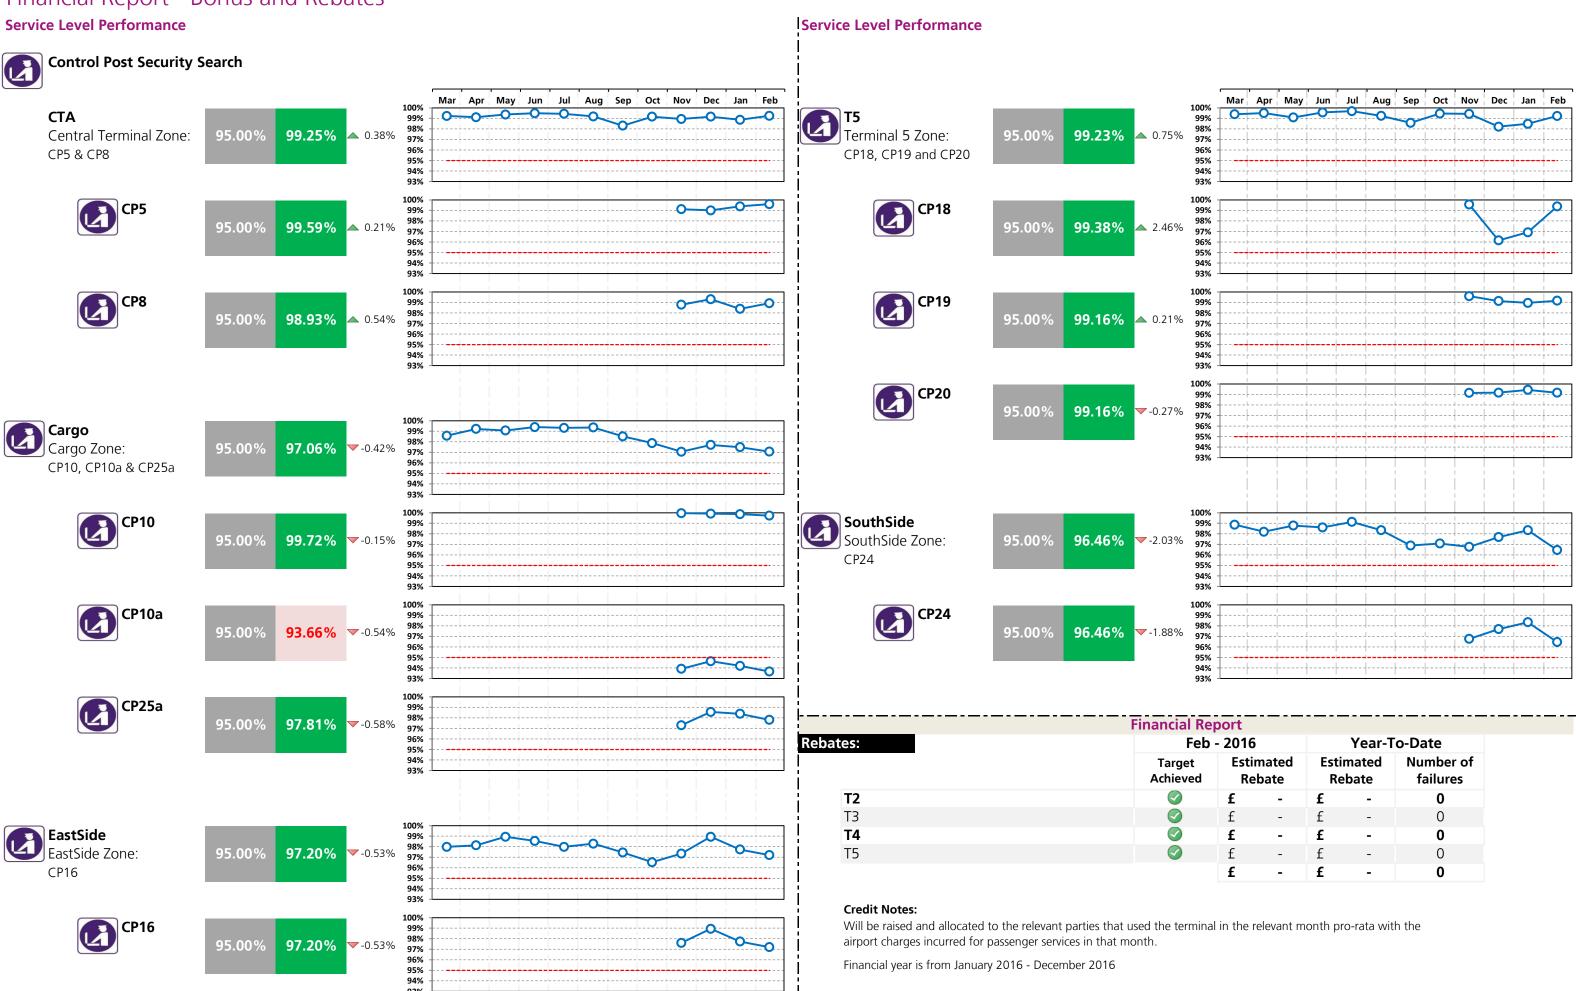

### Financial Report- Bonus and Rebates

TTS - Two cars

Track Transit System - % time two cars available

|                                          | Rebates:   |            |            |        |            |   |               |                  |   |                   |  |
|------------------------------------------|------------|------------|------------|--------|------------|---|---------------|------------------|---|-------------------|--|
|                                          |            |            | Feb -      | - 2016 |            |   |               |                  | D |                   |  |
|                                          | T2         | Т3         | T4         | Т5     | Campus     |   | mated<br>bate | Estimated Rebate |   | Total<br>Failures |  |
| Departure lounge seat availability       |            |            |            |        |            | £ | -             | £                | - | 0                 |  |
| Cleanliness                              |            | $\bigcirc$ | $\bigcirc$ |        |            | £ | -             | £                | - | 0                 |  |
| Wayfinding                               | $\bigcirc$ |            |            |        |            | £ | -             | £                | - | 0                 |  |
| Flight information                       | <b>②</b>   |            | $\bigcirc$ |        |            | £ | -             | £                | - | 0                 |  |
| CSA Queues - Both                        | $\bigcirc$ |            | $\bigcirc$ |        |            | £ | -             | £                | - | 0                 |  |
| Staff Search                             |            | $\bigcirc$ |            |        |            | £ | -             | £                | - | 0                 |  |
| Transfer search                          |            | $\bigcirc$ |            |        |            | £ | -             | £                | - | 0                 |  |
| Passenger Sensitive Equipment (General)  |            |            |            |        |            | £ | -             | £                | - | 0                 |  |
| Passenger Sensitive Equipment (Priority) |            | $\bigcirc$ |            |        |            | £ | -             | £                | - | 0                 |  |
| Stands                                   |            |            |            |        |            | £ | -             | £                | - | 0                 |  |
| FEGP                                     |            |            | $\bigcirc$ |        |            | £ | -             | £                | - | 0                 |  |
| Jetties                                  | $\bigcirc$ | $\bigcirc$ | $\bigcirc$ |        |            | £ | -             | £                | - | 0                 |  |
| Pre-conditioned air                      |            |            |            |        |            | £ | -             | £                | - | 0                 |  |
| Stand entry guidance                     | $\bigcirc$ | $\bigcirc$ | $\bigcirc$ |        |            | £ | -             | £                | - | 0                 |  |
| Pier Service                             |            |            |            |        |            | £ | -             | £                | - | 0                 |  |
| Arrivals reclaims                        | $\bigcirc$ |            | $\bigcirc$ |        |            | £ | -             | £                | - | 0                 |  |
| Control Posts Search                     |            |            |            |        | $\bigcirc$ | £ | -             | £                | - | 0                 |  |
| Aerodrome Congestion                     |            |            |            |        |            | £ | -             | £                | - | 0                 |  |
|                                          |            |            |            |        | Total      | £ | -             | £                | - | 0                 |  |

### Financial Report - Bonus and Rebates

Rebates:

|                                    |                    | Feb - 2016              | Year         | Year-to-Date |                    |  |
|------------------------------------|--------------------|-------------------------|--------------|--------------|--------------------|--|
|                                    | Target<br>Achieved | <b>Estimated Rebate</b> | Estimated Re | bate         | Number of failures |  |
| Departure lounge seat availability | <b>⊘</b>           | £ -                     | £            | -            | 0                  |  |
| Cleanliness                        |                    | £ -                     | £            | -            | 0                  |  |
| Wayfinding                         |                    | £ -                     | £            | -            | 0                  |  |
| Flight information                 |                    | £ -                     | £            | -            | 0                  |  |
| CSA queues - Both                  |                    | £ -                     | £            | -            | 0                  |  |
| Staff search                       |                    | £ -                     | £            | -            | 0                  |  |
| Transfer search                    |                    | £ -                     | £            | -            | 0                  |  |
| PSE (General)                      |                    | £ -                     | £            | -            | 0                  |  |
| PSE (Priority)                     |                    | £ -                     | £            | -            | 0                  |  |
| Stands                             |                    | £ -                     | £            | -            | 0                  |  |
| FEGP                               |                    | £ -                     | £            | -            | 0                  |  |
| Jetties                            |                    | £ -                     | £            | -            | 0                  |  |
| PCA                                |                    | £ -                     | £            | -            | 0                  |  |
| SEGs                               |                    | £ -                     | £            | -            | 0                  |  |
| Pier Service                       |                    | £ -                     | £            | -            | 0                  |  |
| Arrivals reclaims                  | <b>②</b>           | £ -                     | £            | -            | 0                  |  |
|                                    |                    | £ -                     | £            | -            | 0                  |  |

### Financial Report - Bonus and Rebates

Rebates:

|                                    |                    | Feb - 2016              |      | Year-to-Date |                    |  |
|------------------------------------|--------------------|-------------------------|------|--------------|--------------------|--|
|                                    | Target<br>Achieved | <b>Estimated Rebate</b> | Esti | mated Rebate | Number of failures |  |
| Departure lounge seat availability |                    | £ -                     | £    | -            | 0                  |  |
| Cleanliness                        |                    | £ -                     | £    | -            | 0                  |  |
| Wayfinding                         |                    | £ -                     | £    | -            | 0                  |  |
| Flight information                 |                    | £ -                     | £    | -            | 0                  |  |
| CSA queues - Both                  |                    | £ -                     | £    | -            | 0                  |  |
| Staff search                       |                    | £ -                     | £    | -            | 0                  |  |
| Transfer search                    |                    | £ -                     | £    | -            | 0                  |  |
| PSE (General)                      |                    | £ -                     | £    | -            | 0                  |  |
| PSE (Priority)                     |                    | £ -                     | £    | -            | 0                  |  |
| Stands                             |                    | £ -                     | £    | -            | 0                  |  |
| FEGP                               |                    | £ -                     | £    | -            | 0                  |  |
| Jetties                            |                    | £ -                     | £    | -            | 0                  |  |
| PCA                                |                    | £ -                     | £    | -            | 0                  |  |
| SEGs                               |                    | £ -                     | £    | -            | 0                  |  |
| Pier Service                       | $\bigcirc$         | £ -                     | £    | -            | 0                  |  |
| Arrivals reclaims                  |                    | £ -                     | £    | -            | 0                  |  |
|                                    |                    | £ -                     | £    | -            | 0                  |  |

### Financial Report - Bonus and Rebates

Rebates:

|                                    |                    | Feb - 2016              | Yea         | r-to-Da | ite                |
|------------------------------------|--------------------|-------------------------|-------------|---------|--------------------|
|                                    | Target<br>Achieved | <b>Estimated Rebate</b> | Estimated R | ebate   | Number of failures |
| Departure lounge seat availability |                    | £ -                     | £           | -       | 0                  |
| Cleanliness                        | igstar             | £ -                     | £           | -       | 0                  |
| Wayfinding                         | <b>⊘</b>           | £ -                     | £           | -       | 0                  |
| Flight information                 |                    | £ -                     | £           | -       | 0                  |
| CSA queues - Both                  |                    | £ -                     | £           | -       | 0                  |
| Staff search                       | igstar             | £ -                     | £           | -       | 0                  |
| Transfer search                    | igstar             | £ -                     | £           | -       | 0                  |
| PSE (General)                      | <b>②</b>           | £ -                     | £           | -       | 0                  |
| PSE (Priority)                     | <b>⊘</b>           | £ -                     | £           | -       | 0                  |
| Stands                             |                    | £ -                     | £           | -       | 0                  |
| FEGP                               |                    | £ -                     | £           | -       | 0                  |
| Jetties                            | <b>②</b>           | £ -                     | £           | -       | 0                  |
| PCA                                |                    |                         |             |         |                    |
| SEGs                               |                    | £ -                     | £           | -       | 0                  |
| Pier Service                       |                    | £ -                     | £           | -       | 0                  |
| Arrivals reclaims                  |                    | £ -                     | £           | -       | 0                  |
|                                    |                    | £ -                     | £           | -       | 0                  |

### Financial Report - Bonus and Rebates

Rebates:

|                                    | Feb - 2016         |                         |       | Year-to-Date |                    |  |
|------------------------------------|--------------------|-------------------------|-------|--------------|--------------------|--|
|                                    | Target<br>Achieved | <b>Estimated Rebate</b> | Estim | ated Rebate  | Number of failures |  |
| Departure lounge seat availability |                    | £ -                     | £     | -            | 0                  |  |
| Cleanliness                        |                    | £ -                     | £     | -            | 0                  |  |
| Wayfinding                         |                    | £ -                     | £     | -            | 0                  |  |
| Flight information                 |                    | £ -                     | £     | -            | 0                  |  |
| CSA queues - Both                  |                    | £ -                     | £     | -            | 0                  |  |
| Staff search                       |                    | £ -                     | £     | -            | 0                  |  |
| Transfer search                    |                    | £ -                     | £     | -            | 0                  |  |
| PSE (General)                      |                    | £ -                     | £     | -            | 0                  |  |
| PSE (Priority)                     | $\bigcirc$         | £ -                     | £     | -            | 0                  |  |
| Stands                             |                    | £ -                     | £     | -            | 0                  |  |
| FEGP                               |                    | £ -                     | £     | -            | 0                  |  |
| Jetties                            |                    | £ -                     | £     | -            | 0                  |  |
| PCA                                |                    | £ -                     | £     | -            | 0                  |  |
| SEGs                               |                    | £ -                     | £     | -            | 0                  |  |
| Pier Service                       |                    |                         |       |              |                    |  |
| Arrivals reclaims                  |                    | £ -                     | £     | -            | 0                  |  |
|                                    |                    | £ -                     | £     | -            | 0                  |  |