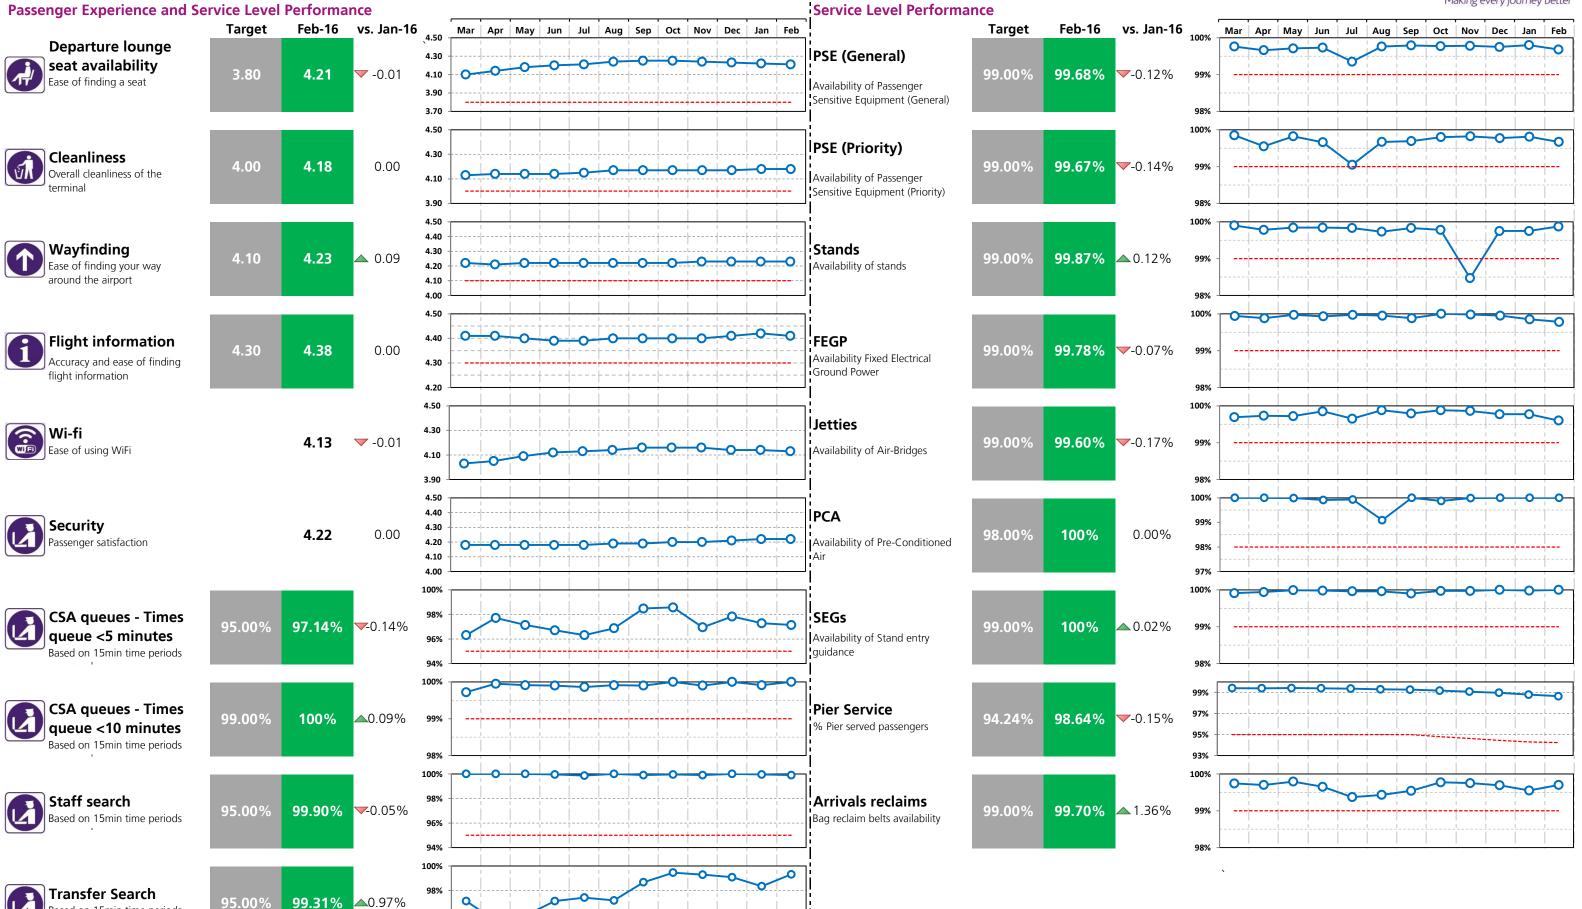

| MAT     | 4.20              | 4.50              | 4.28       | £                              | 16,807 | £     | 16,807                         | 1               |
| Flight information                 | MAT     | 4.40              | 4.70              | 4.41       | £                              | -      | £     | -                              | 0               |
|                                    |         |                   |                   |            | £                              | 16,807 | £     | 16,807                         | 1               |

### **Credit Notes**

Will be raised and allocated to the relevant parties that used the terminal in the relevant month pro-rata with the airport charges incurred for passenger services in that month.



96%





ased on 15min time periods

# Terminal 3 SQRB Performance Report February 2016

### Financial Report - Bonus and Rebates



Rebates:

|                                    |                    | Feb - 2016              |      | Year-to-Date |                    |  |
|------------------------------------|--------------------|-------------------------|------|--------------|--------------------|--|
|                                    | Target<br>Achieved | <b>Estimated Rebate</b> | Esti | mated Rebate | Number of failures |  |
| Departure lounge seat availability |                    | £ -                     | £    | -            | 0                  |  |
| Cleanliness                        |                    | £ -                     | £    | -            | 0                  |  |
| Wa