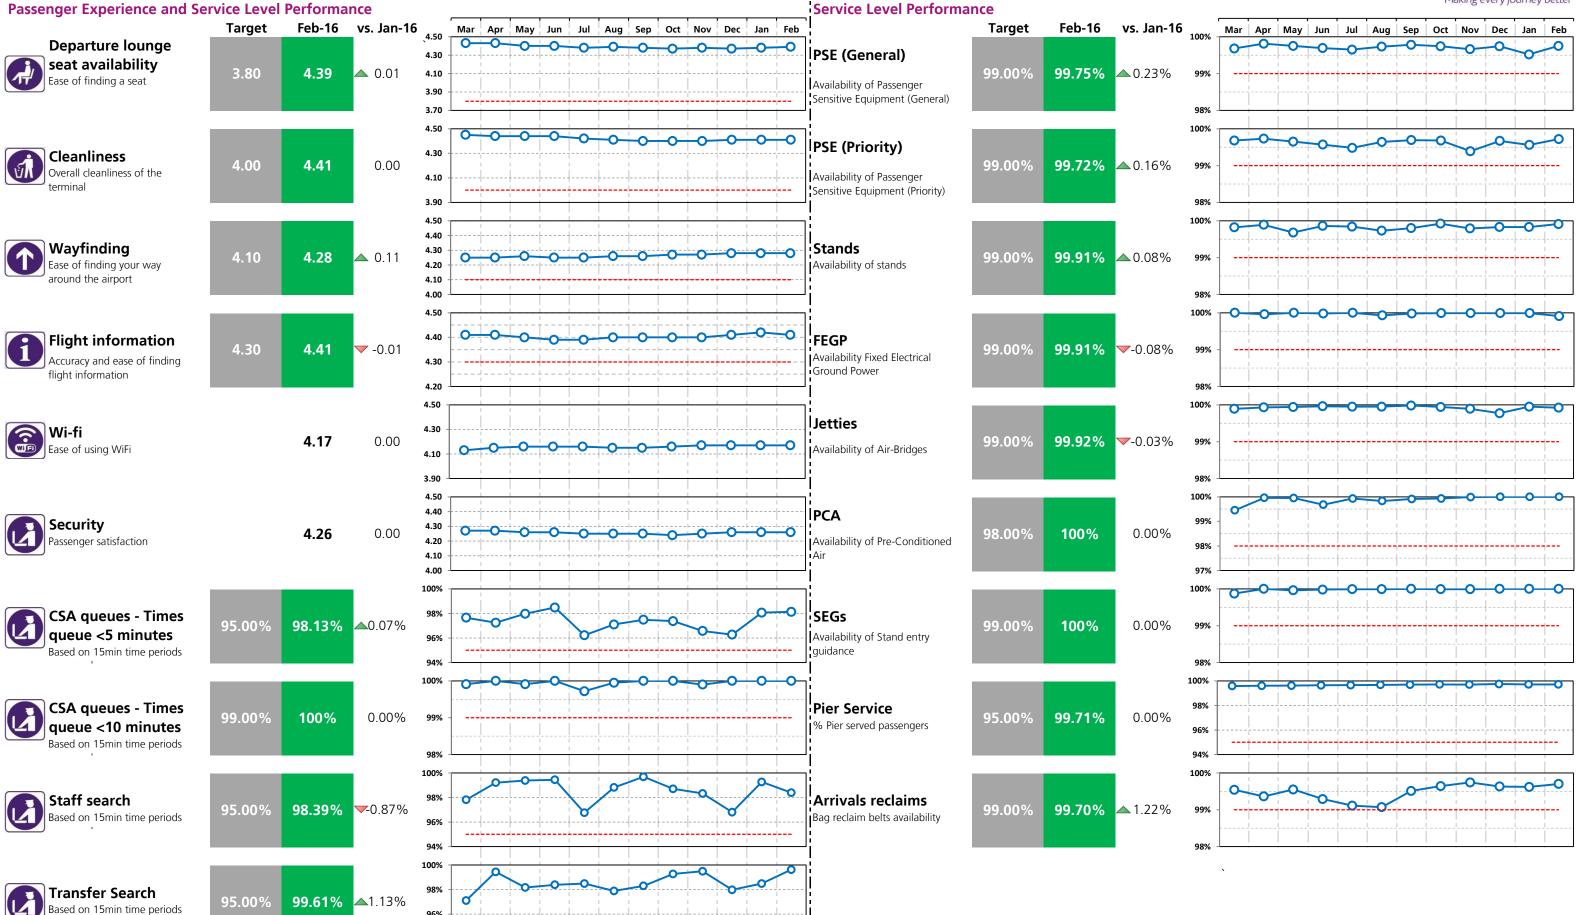

### **Credit Notes:**

Terminal 2 SQRB Performance Report February 2016

# Terminal 2 SQRB Performance Report February 2016