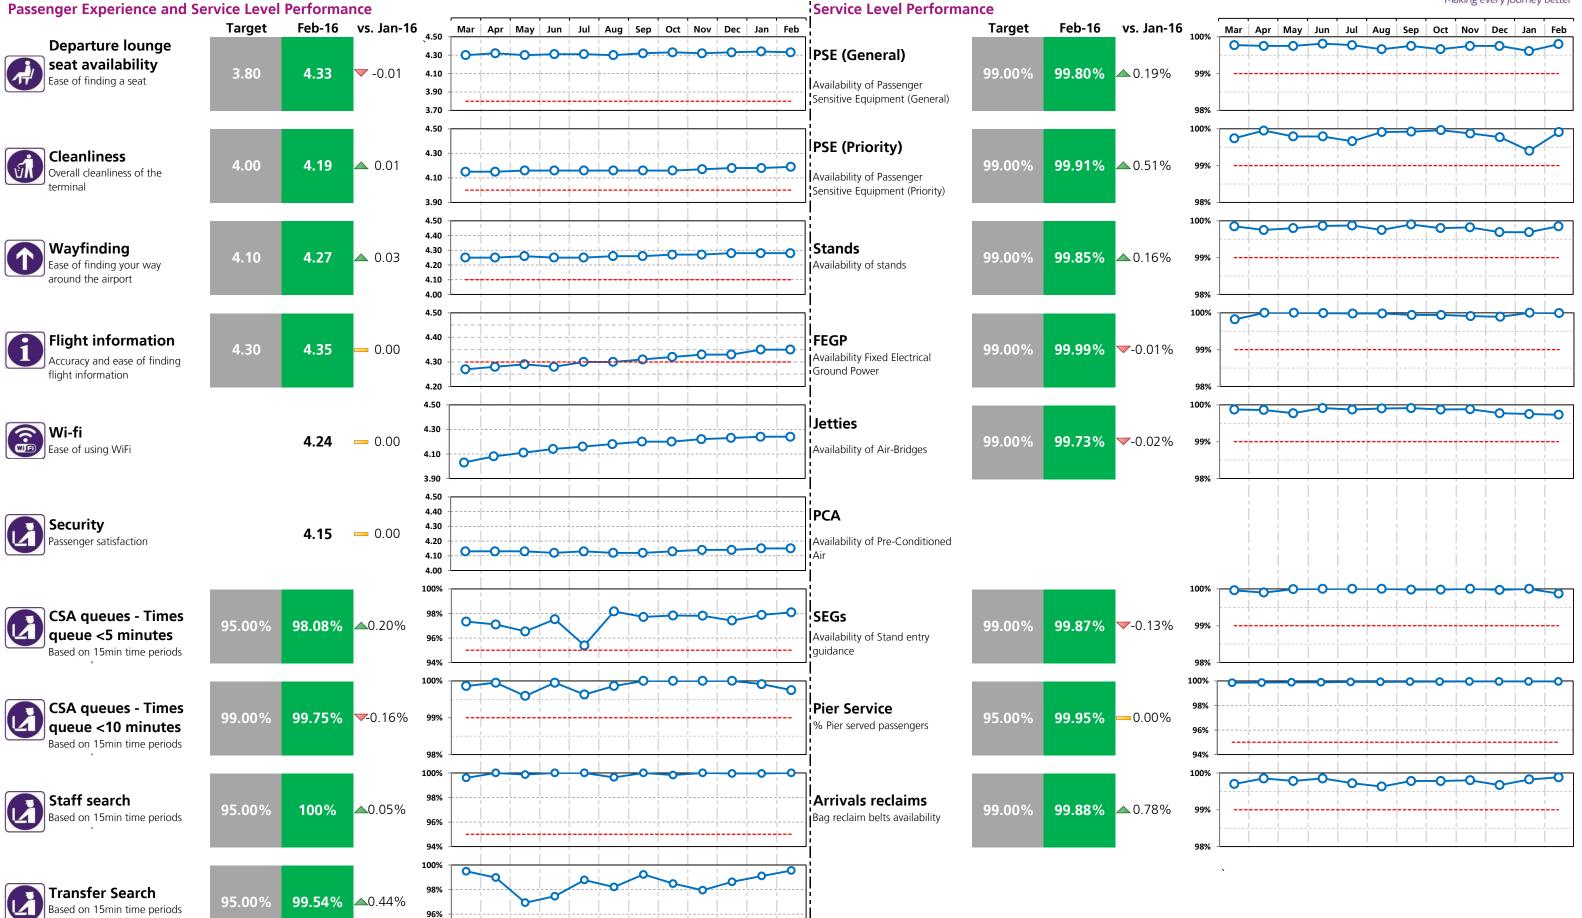

| MAT     | 4.20              | 4.50              | 4.23       | £ | 16,807                        | £ | 16,807                      | 1               |
| Flight information                 | MAT     | 4.40              | 4.70              | 4.38       | £ | -                             | £ | -                           | 0               |
|                                    |         |                   |                   |            | £ | 16,807                        | £ | 16,807                      | 1               |

### Credit Notes

Will be raised and allocated to the relevant parties that used the terminal in the relevant month pro-rata with the airport charges incurred for passenger services in that month.

Terminal 4 SQRB Performance Report February 2016





# Terminal 4 SQRB Performance Report February 2016

### Financial Report - Bonus and Rebates



Rebates:

|                                    |                    | Feb - 2016              | Yea         | r-to-Da | ite                |
|------------------------------------|--------------------|-------------------------|-------------|---------|--------------------|
|                                    | Target<br>Achieved | <b>Estimated Rebate</b> | Estimated R | ebate   | Number of failures |
| Departure lounge seat availability |                    | £ -                     | £           | -       | 0                  |
| Cleanliness                        | igstar             | £ -                     | £           | -       | 0                  |
| Wayfinding