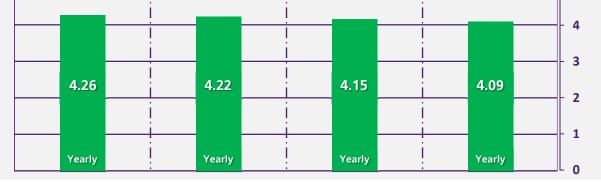

# Heathrow - Service Quality Rebate and bonus report Workbook

January

Eduardo Teixeira, Integrated Planning & Performance Analyst APOC Printed : Friday 19 February 2016

| Heathrow Terminal 2                                |         | Ja     | n-16     |          | Year to  | date *   |
|----------------------------------------------------|---------|--------|----------|----------|----------|----------|
|                                                    | Actual  | Target | Target   | Rebate £ | Rebate £ | Number   |
|                                                    |         |        | achieved |          |          | of       |
|                                                    |         |        |          |          |          | failures |
| Departure lounge seat availability                 | 4.38    | 3.80   | Yes      | 0        | 0        | 0        |
| Cleanliness                                        | 4.41    | 4.00   | Yes      | 0        | 0        | 0        |
| Wayfinding                                         | 4.28    | 4.10   | Yes      | 0        | 0        | 0        |
| Flight information                                 | 4.42    | 4.30   | Yes      | 0        | 0        | 0        |
| Security                                           | 4.26    | n/a    |          | n/a      | n/a      | n/a      |
| Wi-fi                                              | 4.17    | n/a    |          | n/a      | n/a      | n/a      |
| Central security queues - Times queue <5 minutes   | 98.06%  | 95.00% | Yes      | 0        | 0        | 0        |
| Central security queues - Times queue < 10 minutes | 100.00% | 99.00% | Yes      | 0        | 0        | 0        |
| Passenger sensitive equipment (general)            | 99.52%  | 99.00% | Yes      | 0        | 0        | 0        |
| Passenger sensitive equipment (priority)           | 99.56%  | 99.00% | Yes      | 0        | 0        | 0        |
| Arrivals reclaim (baggage carousels)               | 99.62%  | 99.00% | Yes      | 0        | 0        | 0        |
| Stands                                             | 99.83%  | 99.00% | Yes      | 0        | 0        | 0        |
| Jetties                                            | 99.95%  | 99.00% | Yes      | 0        | 0        | 0        |
| FEGP                                               | 99.99%  | 99.00% | Yes      | 0        | 0        | 0        |
| Pre-conditioned air                                | 100.00% | 98.00% | Yes      | 0        | 0        | 0        |
| Stand entry guidance                               | 100.00% | 99.00% | Yes      | 0        | 0        | 0        |
| Transfer search                                    | 98.48%  | 95.00% | Yes      | 0        | 0        | 0        |
| Staff search                                       | 99.26%  | 95.00% | Yes      | 0        | 0        | 0        |
| Control posts search                               | 95.46%  | 95.00% | Yes      | 0        | 0        | 0        |
| Pier service +                                     | 99.71%  | 95.00% | Yes      | 0        | 0        | 0        |
| Total                                              |         |        |          | 0        | 0        | 0        |

| Heathrow Terminal 3                                |         | Ja     | n-16     |          | Year to  | date *   |
|----------------------------------------------------|---------|--------|----------|----------|----------|----------|
|                                                    | Actual  | Target | Target   | Rebate £ | Rebate £ | Number   |
|                                                    |         |        | achieved |          |          | of       |
|                                                    |         |        |          |          |          | failures |
| Departure lounge seat availability                 | 4.22    | 3.80   | Yes      | 0        | 0        | 0        |
| Cleanliness                                        | 4.18    | 4.00   | Yes      | 0        | 0        | 0        |
| Wayfinding                                         | 4.23    | 4.10   | Yes      | 0        | 0        | 0        |
| Flight information                                 | 4.38    | 4.30   | Yes      | 0        | 0        | 0        |
| Security                                           | 4.22    | n/a    |          | n/a      | n/a      | n/a      |
| Wi-fi                                              | 4.14    | n/a    |          | n/a      | n/a      | n/a      |
| Central security queues - Times queue <5 minutes   | 97.28%  | 95.00% | Yes      | 0        | 0        | 0        |
| Central security queues - Times queue < 10 minutes | 99.91%  | 99.00% | Yes      | 0        | 0        | 0        |
| Passenger sensitive equipment (general)            | 99.80%  | 99.00% | Yes      | 0        | 0        | 0        |
| Passenger sensitive equipment (priority)           | 99.81%  | 99.00% | Yes      | 0        | 0        | 0        |
| Arrivals reclaim (baggage carousels)               | 99.55%  | 99.00% | Yes      | 0        | 0        | 0        |
| Stands                                             | 99.75%  | 99.00% | Yes      | 0        | 0        | 0        |
| Jetties                                            | 99.77%  | 99.00% | Yes      | 0        | 0        | 0        |
| FEGP                                               | 99.85%  | 99.00% | Yes      | 0        | 0        | 0        |
| Pre-conditioned air                                | 100.00% | 98.00% | Yes      | 0        | 0        | 0        |
| Stand entry guidance                               | 99.98%  | 99.00% | Yes      | 0        | 0        | 0        |
| Transfer search                                    | 98.34%  | 95.00% | Yes      | 0        | 0        | 0        |
| Staff search                                       | 99.95%  | 95.00% | Yes      | 0        | 0        | 0        |
| Control posts search                               | 95.46%  | 95.00% | Yes      | 0        | 0        | 0        |
| Pier service                                       | 98.79%  | 94.29% | Yes      | 0        | 0        | 0        |
| Total                                              |         |        |          | 0        | 0        | 0        |

| Heathrow Terminal 4                                |         | Ja     | n-16     |          | Year to  | date *   |
|----------------------------------------------------|---------|--------|----------|----------|----------|----------|
|                                                    | Actual  | Target | Target   | Rebate £ | Rebate £ | Number   |
|                                                    |         |        | achieved |          |          | of       |
|                                                    |         |        |          |          |          | failures |
| Departure lounge seat availability                 | 4.34    | 3.80   | Yes      | 0        | 0        | 0        |
| Cleanliness                                        | 4.18    | 4.00   | Yes      | 0        | 0        | 0        |
| Wayfinding                                         | 4.28    | 4.10   | Yes      | 0        | 0        | 0        |
| Flight information                                 | 4.35    | 4.30   | Yes      | 0        | 0        | 0        |
| Security                                           | 4.15    | n/a    |          | n/a      | n/a      | n/a      |
| Wi-fi                                              | 4.24    | n/a    |          | n/a      | n/a      | n/a      |
| Central security queues - Times queue <5 minutes   | 97.88%  | 95.00% | Yes      | 0        | 0        | 0        |
| Central security queues - Times queue < 10 minutes | 99.91%  | 99.00% | Yes      | 0        | 0        | 0        |
| Passenger sensitive equipment (general)            | 99.61%  | 99.00% | Yes      | 0        | 0        | 0        |
| Passenger sensitive equipment (priority)           | 99.40%  | 99.00% | Yes      | 0        | 0        | 0        |
| Arrivals reclaim (baggage carousels)               | 99.82%  | 99.00% | Yes      | 0        | 0        | 0        |
| Stands                                             | 99.69%  | 99.00% | Yes      | 0        | 0        | 0        |
| Jetties                                            | 99.75%  | 99.00% | Yes      | 0        | 0        | 0        |
| FEGP                                               | 100.00% | 99.00% | Yes      | 0        | 0        | 0        |
| Stand entry guidance                               | 100.00% | 99.00% | Yes      | 0        | 0        | 0        |
| Transfer search                                    | 99.10%  | 95.00% | Yes      | 0        | 0        | 0        |
| Staff search                                       | 99.95%  | 95.00% | Yes      | 0        | 0        | 0        |
| Control posts search                               | 95.46%  | 95.00% | Yes      | 0        | 0        | 0        |
| Pier service                                       | 99.95%  | 95.00% | Yes      | 0        | 0        | 0        |
| Total                                              |         |        |          | 0        | 0        | 0        |

| Heathrow Terminal 5                                |         | Ja     | n-16     |          | Year to  | date *   |
|----------------------------------------------------|---------|--------|----------|----------|----------|----------|
|                                                    | Actual  | Target | Target   | Rebate £ | Rebate £ | Number   |
|                                                    |         |        | achieved |          |          | of       |
|                                                    |         |        |          |          |          | failures |
| Departure lounge seat availability                 | 4.07    | 3.80   | Yes      | 0        | 0        | 0        |
| Cleanliness                                        | 4.28    | 4.00   | Yes      | 0        | 0        | 0        |
| Wayfinding                                         | 4.20    | 4.10   | Yes      | 0        | 0        | 0        |
| Flight information                                 | 4.33    | 4.30   | Yes      | 0        | 0        | 0        |
| Security                                           | 4.09    | n/a    |          | n/a      | n/a      | n/a      |
| Wi-fi                                              | 4.08    | n/a    |          | n/a      | n/a      | n/a      |
| Central security queues - Times queue <5 minutes   | 97.40%  | 95.00% | Yes      | 0        | 0        | 0        |
| Central security queues - Times queue < 10 minutes | 99.93%  | 99.00% | Yes      | 0        | 0        | 0        |
| Passenger sensitive equipment (general)            | 99.57%  | 99.00% | Yes      | 0        | 0        | 0        |
| Passenger sensitive equipment (priority)           | 99.67%  | 99.00% | Yes      | 0        | 0        | 0        |
| Arrivals reclaim (baggage carousels)               | 99.92%  | 99.00% | Yes      | 0        | 0        | 0        |
| Stands                                             | 99.85%  | 99.00% | Yes      | 0        | 0        | 0        |
| Jetties                                            | 99.69%  | 99.00% | Yes      | 0        | 0        | 0        |
| FEGP                                               | 99.96%  | 99.00% | Yes      | 0        | 0        | 0        |
| Pre-conditioned air                                | 99.81%  | 98.00% | Yes      | 0        | 0        | 0        |
| Stand entry guidance                               | 99.68%  | 99.00% | Yes      | 0        | 0        | 0        |
| Transfer search                                    | 97.71%  | 95.00% | Yes      | 0        | 0        | 0        |
| Staff search                                       | 95.81%  | 95.00% | Yes      | 0        | 0        | 0        |
| Control posts search                               | 95.46%  | 95.00% | Yes      | 0        | 0        | 0        |
| Transit system - % time one car available          | 100.00% | 99.00% | Yes      | 0        | 0        | 0        |
| Transit system - % time two cars available         | 99.30%  | 97.00% | Yes      | 0        |          | 0        |
| Total                                              |         |        |          | 0        | 0        | 0        |