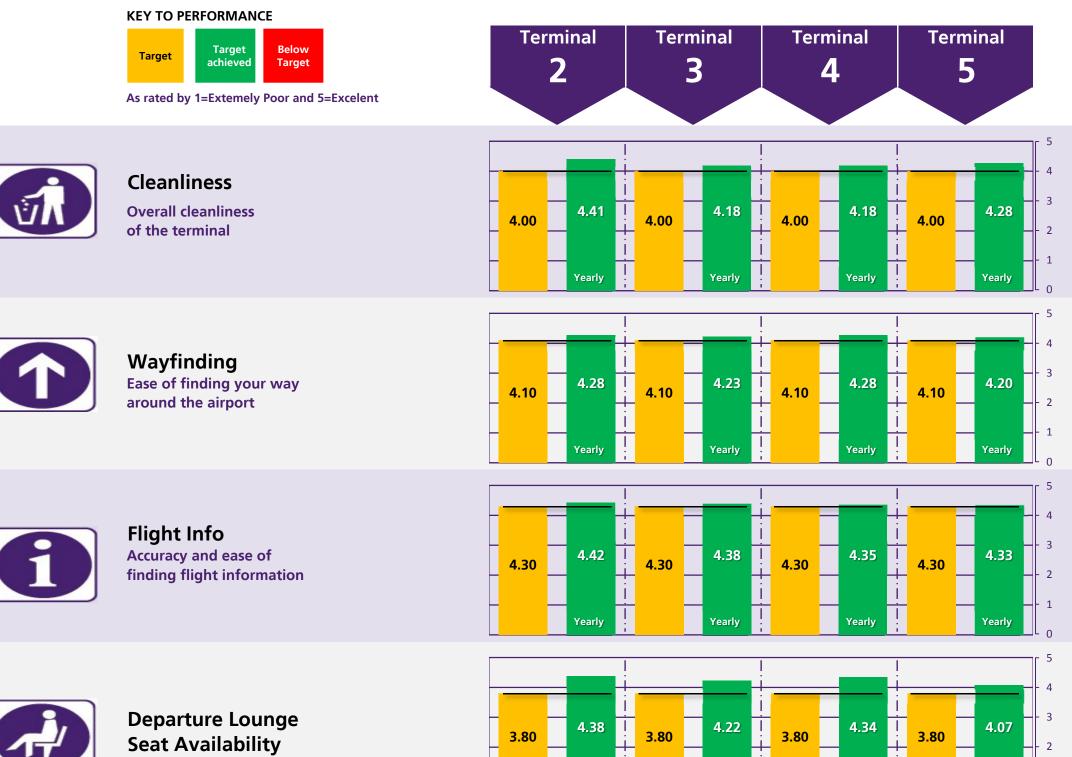

# Heathrow - Service Quality Rebate and bonus report Workbook

January

Eduardo Teixeira, Integrated Planning & Performance Analyst APOC Printed : Friday 19 February 2016

| Heathrow Terminal 2                                |         | Ja     | n-16     |          | Year to  | date *   |
|----------------------------------------------------|---------|--------|----------|----------|----------|----------|
|                                                    | Actual  | Target | Target   | Rebate £ | Rebate £ | Number   |
|                                                    |         |        | achieved |          |          | of       |
|                                                    |         |        |          |          |          | failures |
| Departure lounge seat availability                 | 4.38    | 3.80   | Yes      | 0        | 0        | 0        |
| Cleanliness                                        | 4.41    | 4.00   | Yes      | 0        | 0        | 0        |
| Wayfinding                                         | 4.28    | 4.10   | Yes      | 0        | 0        | 0        |
| Flight information                                 | 4.42    | 4.30   | Yes      | 0        | 0        | 0        |
| Security                                           | 4.26    | n/a    |          | n/a      | n/a      | n/a      |
| Wi-fi                                              | 4.17    | n/a    |          | n/a      | n/a      | n/a      |
| Central security queues - Times queue <5 minutes   | 98.06%  | 95.00% | Yes      | 0        | 0        | 0        |
| Central security queues - Times queue < 10 minutes | 100.00% | 99.00% | Yes      | 0        | 0        | 0        |
| Passenger sensitive equipment (general)            | 99.52%  | 99.00% | Yes      | 0        | 0        | 0        |
| Passenger sensitive equipment (priority)           | 99.56%  | 99.00% | Yes      | 0        | 0        | 0        |
| Arrivals reclaim (baggage carousels)               | 99.62%  | 99.00% | Yes      | 0        | 0        | 0        |
| Stands                                             | 99.83%  | 99.00% | Yes      | 0        | 0        | 0        |
| Jetties                                            | 99.95%  | 99.00% | Yes      | 0        | 0        | 0        |
| FEGP                                               | 99.99%  | 99.00% | Yes      | 0        | 0        | 0        |
| Pre-conditioned air                                | 100.00% | 98.00% | Yes      | 0        | 0        | 0        |
| Stand entry guidance                               | 100.00% | 99.00% | Yes      | 0        | 0        | 0        |
| Transfer search                                    | 98.48%  | 95.00% | Yes      | 0        | 0        | 0        |
| Staff search                                       | 99.26%  | 95.00% | Yes      | 0        | 0        | 0        |
| Control posts search                               | 95.46%  | 95.00% | Yes      | 0        | 0        | 0        |
| Pier service +                                     | 99.71%  | 95.00% | Yes      | 0        | 0        | 0        |
| Total                                              |         |        |          | 0        | 0        | 0        |

| Heathrow Terminal 3                                |         | Ja     | n-16     |          | Year to  | date *   |
|----------------------------------------------------|---------|--------|----------|----------|----------|----------|
|                                                    | Actual  | Target | Target   | Rebate £ | Rebate £ | Number   |
|                                                    |         |        | achieved |          |          | of       |
|                                                    |         |        |          |          |          | failures |
| Departure lounge seat availability                 | 4.22    | 3.80   | Yes      | 0        | 0        | 0        |
| Cleanliness                                        | 4.18    | 4.00   | Yes      | 0        | 0        | 0        |
| Wayfinding                                         | 4.23    | 4.10   | Yes      | 0        | 0        | 0        |
| Flight information                                 | 4.38    | 4.30   | Yes      | 0        | 0        | 0        |
| Security                                           | 4.22    | n/a    |          | n/a      | n/a      | n/a      |
| Wi-fi                                              | 4.14    | n/a    |          | n/a      | n/a      | n/a      |
| Central security queues - Times queue <5 minutes   | 97.28%  | 95.00% | Yes      | 0        | 0        | 0        |
| Central security queues - Times queue < 10 minutes | 99.91%  | 99.00% | Yes      | 0        | 0        | 0        |
| Passenger sensitive equipment (general)            | 99.80%  | 99.00% | Yes      | 0        | 0        | 0        |
| Passenger sensitive equipment (priority)           | 99.81%  | 99.00% | Yes      | 0        | 0        | 0        |
| Arrivals reclaim (baggage carousels)               | 99.55%  | 99.00% | Yes      | 0        | 0        | 0        |
| Stands                                             | 99.75%  | 99.00% | Yes      | 0        | 0        | 0        |
| Jetties                                            | 99.77%  | 99.00% | Yes      | 0        | 0        | 0        |
| FEGP                                               | 99.85%  | 99.00% | Yes      | 0        | 0        | 0        |
| Pre-conditioned air                                | 100.00% | 98.00% | Yes      | 0        | 0        | 0        |
| Stand entry guidance                               | 99.98%  | 99.00% | Yes      | 0        | 0        | 0        |
| Transfer search                                    | 98.34%  | 95.00% | Yes      | 0        | 0        | 0        |
| Staff search                                       | 99.95%  | 95.00% | Yes      | 0        | 0        | 0        |
| Control posts search                               | 95.46%  | 95.00% | Yes      | 0        | 0        | 0        |
| Pier service                                       | 98.79%  | 94.29% | Yes      | 0        | 0        | 0        |
| Total                                              |         |        |          | 0        | 0        | 0        |

| Heathrow Terminal 4                                |         | Ja     | n-16     |          | Year to  | date *   |
|----------------------------------------------------|---------|--------|----------|----------|----------|----------|
|                                                    | Actual  | Target | Target   | Rebate £ | Rebate £ | Number   |
|                                                    |         |        | achieved |          |          | of       |
|                                                    |         |        |          |          |          | failures |
| Departure lounge seat availability                 | 4.34    | 3.80   | Yes      | 0        | 0        | 0        |
| Cleanliness                                        | 4.18    | 4.00   | Yes      | 0        | 0        | 0        |
| Wayfinding                                         | 4.28    | 4.10   | Yes      | 0        | 0        | 0        |
| Flight information                                 | 4.35    | 4.30   | Yes      | 0        | 0        | 0        |
| Security                                           | 4.15    | n/a    |          | n/a      | n/a      | n/a      |
| Wi-fi                                              | 4.24    | n/a    |          | n/a      | n/a      | n/a      |
| Central security queues - Times queue <5 minutes   | 97.88%  | 95.00% | Yes      | 0        | 0        | 0        |
| Central security queues - Times queue < 10 minutes | 99.91%  | 99.00% | Yes      | 0        | 0        | 0        |
| Passenger sensitive equipment (general)            | 99.61%  | 99.00% | Yes      | 0        | 0        | 0        |
| Passenger sensitive equipment (priority)           | 99.40%  | 99.00% | Yes      | 0        | 0        | 0        |
| Arrivals reclaim (baggage carousels)               | 99.82%  | 99.00% | Yes      | 0        | 0        | 0        |
| Stands                                             | 99.69%  | 99.00% | Yes      | 0        | 0        | 0        |
| Jetties                                            | 99.75%  | 99.00% | Yes      | 0        | 0        | 0        |
| FEGP                                               | 100.00% | 99.00% | Yes      | 0        | 0        | 0        |
| Stand entry guidance                               | 100.00% | 99.00% | Yes      | 0        | 0        | 0        |
| Transfer search                                    | 99.10%  | 95.00% | Yes      | 0        | 0        | 0        |
| Staff search                                       | 99.95%  | 95.00% | Yes      | 0        | 0        | 0        |
| Control posts search                               | 95.46%  | 95.00% | Yes      | 0        | 0        | 0        |
| Pier service                                       | 99.95%  | 95.00% | Yes      | 0        | 0        | 0        |
| Total                                              |         |        |          | 0        | 0        | 0        |

| Heathrow Terminal 5                                |         | Ja     | n-16     |          | Year to  | date *   |
|----------------------------------------------------|---------|--------|----------|----------|----------|----------|
|                                                    | Actual  | Target | Target   | Rebate £ | Rebate £ | Number   |
|                                                    |         |        | achieved |          |          | of       |
|                                                    |         |        |          |          |          | failures |
| Departure lounge seat availability                 | 4.07    | 3.80   | Yes      | 0        | 0        | 0        |
| Cleanliness                                        | 4.28    | 4.00   | Yes      | 0        | 0        | 0        |
| Wayfinding                                         | 4.20    | 4.10   | Yes      | 0        | 0        | 0        |
| Flight information                                 | 4.33    | 4.30   | Yes      | 0        | 0        | 0        |
| Security                                           | 4.09    | n/a    |          | n/a      | n/a      | n/a      |
| Wi-fi                                              | 4.08    | n/a    |          | n/a      | n/a      | n/a      |
| Central security queues - Times queue <5 minutes   | 97.40%  | 95.00% | Yes      | 0        | 0        | 0        |
| Central security queues - Times queue < 10 minutes | 99.93%  | 99.00% | Yes      | 0        | 0        | 0        |
| Passenger sensitive equipment (general)            | 99.57%  | 99.00% | Yes      | 0        | 0        | 0        |
| Passenger sensitive equipment (priority)           | 99.67%  | 99.00% | Yes      | 0        | 0        | 0        |
| Arrivals reclaim (baggage carousels)               | 99.92%  | 99.00% | Yes      | 0        | 0        | 0        |
| Stands                                             | 99.85%  | 99.00% | Yes      | 0        | 0        | 0        |
| Jetties                                            | 99.69%  | 99.00% | Yes      | 0        | 0        | 0        |
| FEGP                                               | 99.96%  | 99.00% | Yes      | 0        | 0        | 0        |
| Pre-conditioned air                                | 99.81%  | 98.00% | Yes      | 0        | 0        | 0        |
| Stand entry guidance                               | 99.68%  | 99.00% | Yes      | 0        | 0        | 0        |
| Transfer search                                    | 97.71%  | 95.00% | Yes      | 0        | 0        | 0        |
| Staff search                                       | 95.81%  | 95.00% | Yes      | 0        | 0        | 0        |
| Control posts search                               | 95.46%  | 95.00% | Yes      | 0        | 0        | 0        |
| Transit system - % time one car available          | 100.00% | 99.00% | Yes      | 0        | 0        | 0        |
| Transit system - % time two cars available         | 99.30%  | 97.00% | Yes      | 0        |          | 0        |
| Total                                              |         |        |          | 0        | 0        | 0        |