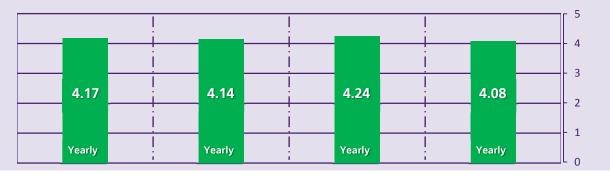

# Heathrow - Service Quality Rebate and bonus report Workbook

January

Eduardo Teixeira, Integrated Planning & Performance Analyst APOC Printed : Friday 19 February 2016

| Heathrow Terminal 2                                |         | Ja     | n-16     |          | Year to  | date *   |
|----------------------------------------------------|---------|--------|----------|----------|----------|----------|
|                                                    | Actual  | Target | Target   | Rebate £ | Rebate £ | Number   |
|                                                    |         |        | achieved |          |          | of       |
|                                                    |         |        |          |          |          | failures |
| Departure lounge seat availability                 | 4.38    | 3.80   | Yes      | 0        | 0        | 0        |
| Cleanliness                                        | 4.41    | 4.00   | Yes      | 0        | 0        | 0        |
| Wayfinding                                         | 4.28    | 4.10   | Yes      | 0        | 0        | 0        |
| Flight information                                 | 4.42    | 4.30   | Yes      | 0        | 0        | 0        |
| Security                                           | 4.26    | n/a    |          | n/a      | n/a      | n/a      |
| Wi-fi                                              | 4.17    | n/a    |          | n/a      | n/a      | n/a      |
| Central security queues - Times queue <5 minutes   | 98.06%  | 95.00% | Yes      | 0        | 0        | 0        |
| Central security queues - Times queue < 10 minutes | 100.00% | 99.00% | Yes      | 0        | 0        | 0        |
| Passenger sensitive equipment (general)            | 99.52%  | 99.00% | Yes      | 0        | 0        | 0        |
| Passenger sensitive equipment (priority)           | 99.56%  | 99.00% | Yes      | 0        | 0        | 0        |
| Arrivals reclaim (baggage carousels)               | 99.62%  | 99.00% | Yes      | 0        | 0        | 0        |
| Stands                                             | 99.83%  | 99.00% | Yes      | 0        | 0        | 0        |
| Jetties                                            | 99.95%  | 99.00% | Yes      | 0        | 0        | 0        |
| FEGP                                               | 99.99%  | 99.00% | Yes      | 0        | 0        | 0        |
| Pre-conditioned air                                | 100.00% | 98.00% | Yes      | 0        | 0        | 0        |
| Stand entry guidance                               | 100.00% | 99.00% | Yes      | 0        | 0        | 0        |
| Transfer search                                    | 98.48%  | 95.00% | Yes      | 0        | 0        | 0        |
| Staff search                                       | 99.26%  | 95.00% | Yes      | 0        | 0        | 0        |
| Control posts search                               | 95.46%  | 95.00% | Yes      | 0        | 0        | 0        |
| Pier service +                                     | 99.71%  | 95.00% | Yes      | 0        | 0        | 0        |
| Total                                              |         |        |          | 0        | 0        | 0        |

| Heathrow Terminal 3                                |         | Ja     | n-16     |          | Year to  | date *   |
|----------------------------------------------------|---------|--------|----------|----------|----------|----------|
|                                                    | Actual  | Target | Target   | Rebate £ | Rebate £ | Number   |
|                                                    |         |        | achieved |          |          | of       |
|                                                    |         |        |          |          |          | failures |
| Departure lounge seat availability                 | 4.22    | 3.80   | Yes      | 0        | 0        | 0        |
| Cleanliness                                        | 4.18    | 4.00   | Yes      | 0        | 0        | 0        |
| Wayfinding                                         | 4.23    | 4.10   | Yes      | 0        | 0        | 0        |
| Flight information                                 | 4.38    | 4.30   | Yes      | 0        | 0        | 0        |
| Security                                           | 4.22    | n/a    |          | n/a      | n/a      | n/a      |
| Wi-fi                                              | 4.14    | n/a    |          | n/a      | n/a      | n/a      |
| Central security queues - Times queue <5 minutes   | 97.28%  | 95.00% | Yes      | 0        | 0        | 0        |
| Central security queues - Times queue < 10 minutes | 99.91%  | 99.00% | Yes      | 0        | 0        | 0        |
| Passenger sensitive equipment (general)            | 99.80%  | 99.00% | Yes      | 0        | 0        | 0        |
| Passenger sensitive equipment (priority)           | 99.81%  | 99.00% | Yes      | 0        | 0        | 0        |
| Arrivals reclaim (baggage carousels)               | 99.55%  | 99.00% | Yes      | 0        | 0        | 0        |
| Stands                                             | 99.75%  | 99.00% | Yes      | 0        | 0        | 0        |
| Jetties                                            | 99.77%  | 99.00% | Yes      | 0        | 0        | 0        |
| FEGP                                               | 99.85%  | 99.00% | Yes      | 0        | 0        | 0        |
| Pre-conditioned air                                | 100.00% | 98.00% | Yes      | 0        | 0        | 0        |
| Stand entry guidance                               | 99.98%  | 99.00% | Yes      | 0        | 0        | 0        |
| Transfer search                                    | 98.34%  | 95.00% | Yes      | 0        | 0        | 0        |
| Staff search                                       | 99.95%  | 95.00% | Yes      | 0        | 0        | 0        |
| Control posts search                               | 95.46%  | 95.00% | Yes      | 0        | 0        | 0        |
| Pier service                                       | 98.79%  | 94.29% | Yes      | 0        | 0        | 0        |
| Total                                              |         |        |          | 0        | 0        | 0        |

| Heathrow Terminal 4                                |         | Ja     | n-16     |          | Year to  | date *   |
|----------------------------------------------------|---------|--------|----------|----------|----------|----------|
|                                                    | Actual  | Target | Target   | Rebate £ | Rebate £ | Number   |
|                                                    |         |        | achieved |          |          | of       |
|                                                    |         |        |          |          |          | failures |
| Departure lounge seat availability                 | 4.34    | 3.80   | Yes      | 0        | 0        | 0        |
| Cleanliness                                        | 4.18    | 4.00   | Yes      | 0        | 0        | 0        |
| Wayfinding                                         | 4.28    | 4.10   | Yes      | 0        | 0        | 0        |
| Flight information                                 | 4.35    | 4.30   | Yes      | 0        | 0        | 0        |
| Security                                           | 4.15    | n/a    |          | n/a      | n/a      | n/a      |
| Wi-fi                                              | 4.24    | n/a    |          | n/a      | n/a      | n/a      |
| Central security queues - Times queue <5 minutes   | 97.88%  | 95.00% | Yes      | 0        | 0        | 0        |
| Central security queues - Times queue < 10 minutes | 99.91%  | 99.00% | Yes      | 0        | 0        | 0        |
| Passenger sensitive equipment (general)            | 99.61%  | 99.00% | Yes      | 0        | 0        | 0        |
| Passenger sensitive equipment (priority)           | 99.40%  | 99.00% | Yes      | 0        | 0        | 0        |
| Arrivals reclaim (baggage carousels)               | 99.82%  | 99.00% | Yes      | 0        | 0        | 0        |
| Stands                                             | 99.69%  | 99.00% | Yes      | 0        | 0        | 0        |
| Jetties                                            | 99.75%  | 99.00% | Yes      | 0        | 0        | 0        |
| FEGP                                               | 100.00% | 99.00% | Yes      | 0        | 0        | 0        |
| Stand entry guidance                               | 100.00% | 99.00% | Yes      | 0        | 0        | 0        |
| Transfer search                                    | 99.10%  | 95.00% | Yes      | 0        | 0        | 0        |
| Staff search                                       | 99.95%  | 95.00% | Yes      | 0        | 0        | 0        |
| Control posts search                               | 95.46%  | 95.00% | Yes      | 0        | 0        | 0        |
| Pier service                                       | 99.95%  | 95.00% | Yes      | 0        | 0        | 0        |
| Total                                              |         |        |          | 0        | 0        | 0        |

| Heathrow Terminal 5                                |         | Ja     | n-16     |          | Year to  | date *   |
|----------------------------------------------------|---------|--------|----------|----------|----------|----------|
|                                                    | Actual  | Target | Target   | Rebate £ | Rebate £ | Number   |
|                                                    |         |        | achieved |          |          | of       |
|                                                    |         |        |          |          |          | failures |
| Departure lounge seat availability                 | 4.07    | 3.80   | Yes      | 0        | 0        | 0        |
| Cleanliness                                        | 4.28    | 4.00   | Yes      | 0        | 0        | 0        |
| Wayfinding                                         | 4.20    | 4.10   | Yes      | 0        | 0        | 0        |
| Flight information                                 | 4.33    | 4.30   | Yes      | 0        | 0        | 0        |
| Security                                           | 4.09    | n/a    |          | n/a      | n/a      | n/a      |
| Wi-fi                                              | 4.08    | n/a    |          | n/a      | n/a      | n/a      |
| Central security queues - Times queue <5 minutes   | 97.40%  | 95.00% | Yes      | 0        | 0        | 0        |
| Central security queues - Times queue < 10 minutes | 99.93%  | 99.00% | Yes      | 0        | 0        | 0        |
| Passenger sensitive equipment (general)            | 99.57%  | 99.00% | Yes      | 0        | 0        | 0        |
| Passenger sensitive equipment (priority)           | 99.67%  | 99.00% | Yes      | 0        | 0        | 0        |
| Arrivals reclaim (baggage carousels)               | 99.92%  | 99.00% | Yes      | 0        | 0        | 0        |
| Stands                                             | 99.85%  | 99.00% | Yes      | 0        | 0        | 0        |
| Jetties                                            | 99.69%  | 99.00% | Yes      | 0        | 0        | 0        |
| FEGP                                               | 99.96%  | 99.00% | Yes      | 0        | 0        | 0        |
| Pre-conditioned air                                | 99.81%  | 98.00% | Yes      | 0        | 0        | 0        |
| Stand entry guidance                               | 99.68%  | 99.00% | Yes      | 0        | 0        | 0        |
| Transfer search                                    | 97.71%  | 95.00% | Yes      | 0        | 0        | 0        |
| Staff search                                       | 95.81%  | 95.00% | Yes      | 0        | 0        | 0        |
| Control posts search                               | 95.46%  | 95.00% | Yes      | 0        | 0        | 0        |
| Transit system - % time one car available          | 100.00% | 99.00% | Yes      | 0        | 0        | 0        |
| Transit system - % time two cars available         | 99.30%  | 97.00% | Yes      | 0        |          | 0        |
| Total                                              |         |        |          | 0        | 0        | 0        |