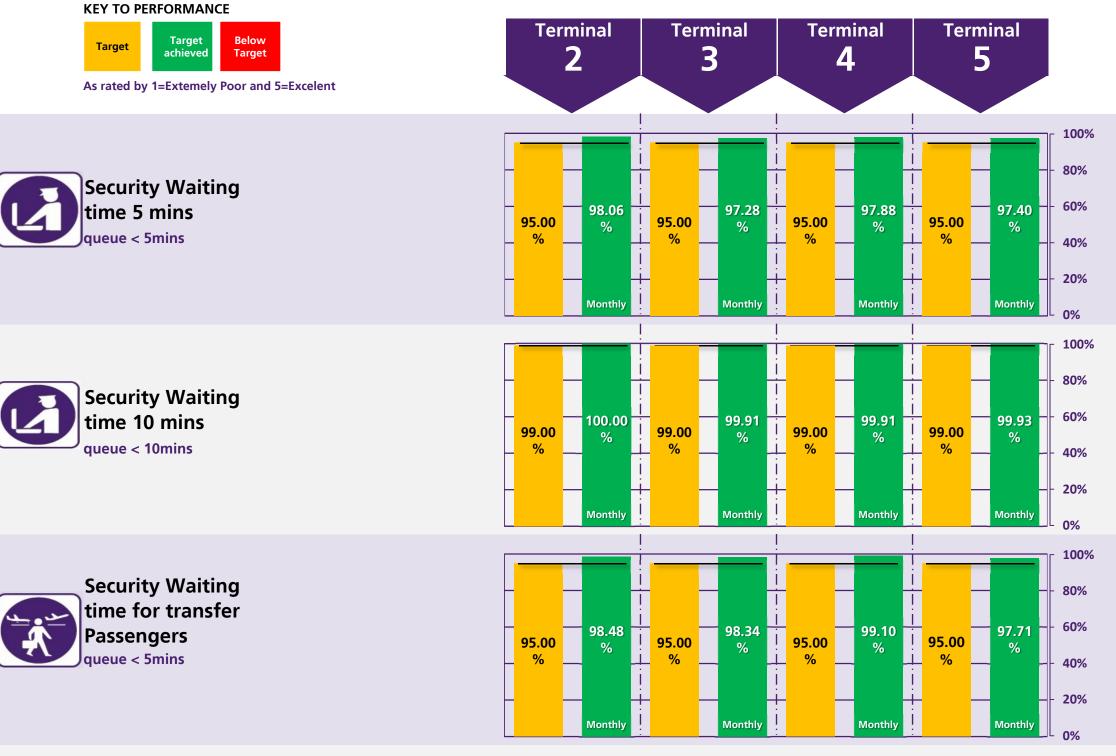

# Heathrow - Service Quality Rebate and bonus report Workbook

January

Eduardo Teixeira, Integrated Planning & Performance Analyst APOC Printed : Friday 19 February 2016

| Heathrow Terminal 2                                |         | Ja     | n-16     |          | Year to  | date *   |
|----------------------------------------------------|---------|--------|----------|----------|----------|----------|
|                                                    | Actual  | Target | Target   | Rebate £ | Rebate £ | Number   |
|                                                    |         |        | achieved |          |          | of       |
|                                                    |         |        |          |          |          | failures |
| Departure lounge seat availability                 | 4.38    | 3.80   | Yes      | 0        | 0        | 0        |
| Cleanliness                                        | 4.41    | 4.00   | Yes      | 0        | 0        | 0        |
| Wayfinding                                         | 4.28    | 4.10   | Yes      | 0        | 0        | 0        |
| Flight information                                 | 4.42    | 4.30   | Yes      | 0        | 0        | 0        |
| Security                                           | 4.26    | n/a    |          | n/a      | n/a      | n/a      |
| Wi-fi                                              | 4.17    | n/a    |          | n/a      | n/a      | n/a      |
| Central security queues - Times queue <5 minutes   | 98.06%  | 95.00% | Yes      | 0        | 0        | 0        |
| Central security queues - Times queue < 10 minutes | 100.00% | 99.00% | Yes      | 0        | 0        | 0        |
| Passenger sensitive equipment (general)            | 99.52%  | 99.00% | Yes      | 0        | 0        | 0        |
| Passenger sensitive equipment (priority)           | 99.56%  | 99.00% | Yes      | 0        | 0        | 0        |
| Arrivals reclaim (baggage carousels)               | 99.62%  | 99.00% | Yes      | 0        | 0        | 0        |
| Stands                                             | 99.83%  | 99.00% | Yes      | 0        | 0        | 0        |
| Jetties                                            | 99.95%  | 99.00% | Yes      | 0        | 0        | 0        |
| FEGP                                               | 99.99%  | 99.00% | Yes      | 0        | 0        | 0        |
| Pre-conditioned air                                | 100.00% | 98.00% | Yes      | 0        | 0        | 0        |
| Stand entry guidance                               | 100.00% | 99.00% | Yes      | 0        | 0        | 0        |
| Transfer search                                    | 98.48%  | 95.00% | Yes      | 0        | 0        | 0        |
| Staff search                                       | 99.26%  | 95.00% | Yes      | 0        | 0        | 0        |
| Control posts search                               | 95.46%  | 95.00% | Yes      | 0        | 0        | 0        |
| Pier service +                                     | 99.71%  | 95.00% | Yes      | 0        | 0        | 0        |
| Total                                              |         |        |          | 0        | 0        | 0        |

| Heathrow Terminal 3                                |         | Ja     | n-16     |          | Year to  | date *   |
|----------------------------------------------------|---------|--------|----------|----------|----------|----------|
|                                                    | Actual  | Target | Target   | Rebate £ | Rebate £ | Number   |
|                                                    |         |        | achieved |          |          | of       |
|                                                    |         |        |          |          |          | failures |
| Departure lounge seat availability                 | 4.22    | 3.80   | Yes      | 0        | 0        | 0        |
| Cleanliness                                        | 4.18    | 4.00   | Yes      | 0        | 0        | 0        |
| Wayfinding                                         | 4.23    | 4.10   | Yes      | 0        | 0        | 0        |
| Flight information                                 | 4.38    | 4.30   | Yes      | 0        | 0        | 0        |
| Security                                           | 4.22    | n/a    |          | n/a      | n/a      | n/a      |
| Wi-fi                                              | 4.14    | n/a    |          | n/a      | n/a      | n/a      |
| Central security queues - Times queue <5 minutes   | 97.28%  | 95.00% | Yes      | 0        | 0        | 0        |
| Central security queues - Times queue < 10 minutes | 99.91%  | 99.00% | Yes      | 0        | 0        | 0        |
| Passenger sensitive equipment (general)            | 99.80%  | 99.00% | Yes      | 0        | 0        | 0        |
| Passenger sensitive equipment (priority)           | 99.81%  | 99.00% | Yes      | 0        | 0        | 0        |
| Arrivals reclaim (baggage carousels)               | 99.55%  | 99.00% | Yes      | 0        | 0        | 0        |
| Stands                                             | 99.75%  | 99.00% | Yes      | 0        | 0        | 0        |
| Jetties                                            | 99.77%  | 99.00% | Yes      | 0        | 0        | 0        |
| FEGP                                               | 99.85%  | 99.00% | Yes      | 0        | 0        | 0        |
| Pre-conditioned air                                | 100.00% | 98.00% | Yes      | 0        | 0        | 0        |
| Stand entry guidance                               | 99.98%  | 99.00% | Yes      | 0        | 0        | 0        |
| Transfer search                                    | 98.34%  | 95.00% | Yes      | 0        | 0        | 0        |
| Staff search                                       | 99.95%  | 95.00% | Yes      | 0        | 0        | 0        |
| Control posts search                               | 95.46%  | 95.00% | Yes      | 0        | 0        | 0        |
| Pier service                                       | 98.79%  | 94.29% | Yes      | 0        | 0        | 0        |
| Total                                              |         |        |          | 0        | 0        | 0        |

| Heathrow Terminal 4                                |         | Ja     | n-16     |          | Year to  | date *   |
|----------------------------------------------------|---------|--------|----------|----------|----------|----------|
|                                                    | Actual  | Target | Target   | Rebate £ | Rebate £ | Number   |
|                                                    |         |        | achieved |          |          | of       |
|                                                    |         |        |          |          |          | failures |
| Departure lounge seat availability                 | 4.34    | 3.80   | Yes      | 0        | 0        | 0        |
| Cleanliness                                        | 4.18    | 4.00   | Yes      | 0        | 0        | 0        |
| Wayfinding                                         | 4.28    | 4.10   | Yes      | 0        | 0        | 0        |
| Flight information                                 | 4.35    | 4.30   | Yes      | 0        | 0        | 0        |
| Security                                           | 4.15    | n/a    |          | n/a      | n/a      | n/a      |
| Wi-fi                                              | 4.24    | n/a    |          | n/a      | n/a      | n/a      |
| Central security queues - Times queue <5 minutes   | 97.88%  | 95.00% | Yes      | 0        | 0        | 0        |
| Central security queues - Times queue < 10 minutes | 99.91%  | 99.00% | Yes      | 0        | 0        | 0        |
| Passenger sensitive equipment (general)            | 99.61%  | 99.00% | Yes      | 0        | 0        | 0        |
| Passenger sensitive equipment (priority)           | 99.40%  | 99.00% | Yes      | 0        | 0        | 0        |
| Arrivals reclaim (baggage carousels)               | 99.82%  | 99.00% | Yes      | 0        | 0        | 0        |
| Stands                                             | 99.69%  | 99.00% | Yes      | 0        | 0        | 0        |
| Jetties                                            | 99.75%  | 99.00% | Yes      | 0        | 0        | 0        |
| FEGP                                               | 100.00% | 99.00% | Yes      | 0        | 0        | 0        |
| Stand entry guidance                               | 100.00% | 99.00% | Yes      | 0        | 0        | 0        |
| Transfer search                                    | 99.10%  | 95.00% | Yes      | 0        | 0        | 0        |
| Staff search                                       | 99.95%  | 95.00% | Yes      | 0        | 0        | 0        |
| Control posts search                               | 95.46%  | 95.00% | Yes      | 0        | 0        | 0        |
| Pier service                                       | 99.95%  | 95.00% | Yes      | 0        | 0        | 0        |
| Total                                              |         |        |          | 0        | 0        | 0        |

| Heathrow Terminal 5                                |         | Ja     | n-16     |          | Year to  | date *   |
|----------------------------------------------------|---------|--------|----------|----------|----------|----------|
|                                                    | Actual  | Target | Target   | Rebate £ | Rebate £ | Number   |
|                                                    |         |        | achieved |          |          | of       |
|                                                    |         |        |          |          |          | failures |
| Departure lounge seat availability                 | 4.07    | 3.80   | Yes      | 0        | 0        | 0        |
| Cleanliness                                        | 4.28    | 4.00   | Yes      | 0        | 0        | 0        |
| Wayfinding                                         | 4.20    | 4.10   | Yes      | 0        | 0        | 0        |
| Flight information                                 | 4.33    | 4.30   | Yes      | 0        | 0        | 0        |
| Security                                           | 4.09    | n/a    |          | n/a      | n/a      | n/a      |
| Wi-fi                                              | 4.08    | n/a    |          | n/a      | n/a      | n/a      |
| Central security queues - Times queue <5 minutes   | 97.40%  | 95.00% | Yes      | 0        | 0        | 0        |
| Central security queues - Times queue < 10 minutes | 99.93%  | 99.00% | Yes      | 0        | 0        | 0        |
| Passenger sensitive equipment (general)            | 99.57%  | 99.00% | Yes      | 0        | 0        | 0        |
| Passenger sensitive equipment (priority)           | 99.67%  | 99.00% | Yes      | 0        | 0        | 0        |
| Arrivals reclaim (baggage carousels)               | 99.92%  | 99.00% | Yes      | 0        | 0        | 0        |
| Stands                                             | 99.85%  | 99.00% | Yes      | 0        | 0        | 0        |
| Jetties                                            | 99.69%  | 99.00% | Yes      | 0        | 0        | 0        |
| FEGP                                               | 99.96%  | 99.00% | Yes      | 0        | 0        | 0        |
| Pre-conditioned air                                | 99.81%  | 98.00% | Yes      | 0        | 0        | 0        |
| Stand entry guidance                               | 99.68%  | 99.00% | Yes      | 0        | 0        | 0        |
| Transfer search                                    | 97.71%  | 95.00% | Yes      | 0        | 0        | 0        |
| Staff search                                       | 95.81%  | 95.00% | Yes      | 0        | 0        | 0        |
| Control posts search                               | 95.46%  | 95.00% | Yes      | 0        | 0        | 0        |
| Transit system - % time one car available          | 100.00% | 99.00% | Yes      | 0        | 0        | 0        |
| Transit system - % time two cars available         | 99.30%  | 97.00% | Yes      | 0        |          | 0        |
| Total                                              |         |        |          | 0        | 0        | 0        |