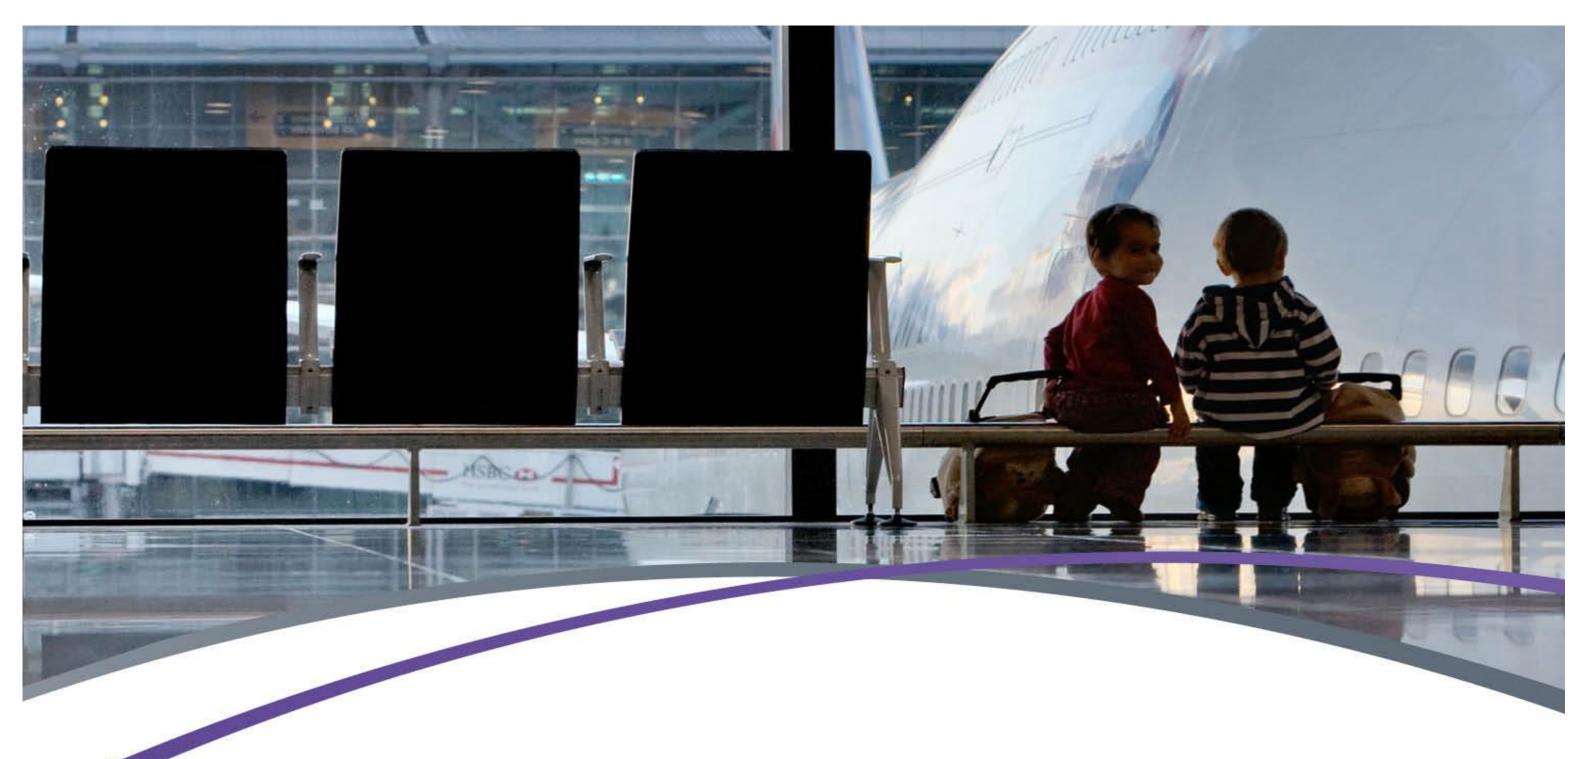

# Heathrow Performance Report July 2016 Passenger Experience and Service Level Performance

| Heathrow                   |
|----------------------------|
| Making every journey bette |

99.85%

| Passe    | nger Experience and Service Level Perforr                                 | nance<br>T2 | Т3     | T4       | Т5     |           |
|----------|---------------------------------------------------------------------------|-------------|--------|----------|--------|-----------|
| <b>1</b> | <b>Departure lounge seat availability</b> Ease of finding a seat          | 4.41        | 4.15   | 4.36     | 4.05   |           |
| M        | <b>Cleanliness</b> Overall cleanliness of the terminal                    | 4.43        | 4.17   | 4.20     | 4.29   |           |
|          | Wayfinding Ease of finding your way around the airport                    | 4.31        | 4.22   | 4.26     | 4.23   |           |
|          | Flight information Accuracy and ease of finding flight information        | 4.44        | 4.38   | 4.39     | 4.37   |           |
|          | <b>Wi-fi</b> Ease of using WiFi                                           | 4.18        | 4.12   | 4.22     | 4.09   |           |
|          | <b>Security</b> Passenger satisfaction                                    | 4.30        | 4.25   | 4.20     | 4.14   |           |
|          | CSA queues - Times queue <5 minutes Based on 15min time periods measured  | 96.08%      | 96.59% | 95.76%   | 95.88% |           |
|          | CSA queues - Times queue <10 minutes Based on 15min time periods measured | 99.91%      | 99.86% | 99.77%   | 99.91% |           |
|          | Staff search Based on 15min time periods measured                         | 99.11%      | 100%   | 98.80%   | 96.00% |           |
| 4        | <b>Transfer Search</b> Based on 15min time periods measured               | 98.11%      | 98.02% | 98.77%   | 98.24% |           |
|          |                                                                           | СТА         | Cargo  | EastSide | Т5     | SouthSide |
| 4        | Control Post Security Search                                              | 99.02%      | 98.02% | 99.09%   | 97.57% | 97.78%    |
|          |                                                                           |             |        |          |        | Final     |

| Service Level Performance                                               |        |        |           | Making every |     |
|-------------------------------------------------------------------------|--------|--------|-----------|--------------|-----|
| Service Level Ferrormance                                               | T2     | Т3     | <b>T4</b> | T5           | ALL |
| PSE (General) Availability of Passenger Sensitive Equipment (General)   | 99.62% | 99.48% | 99.55%    | 99.45%       |     |
| PSE (Priority) Availability of Passenger Sensitive Equipment (Priority) | 99.38% | 99.43% | 99.85%    | 99.53%       |     |
| <b>Stands</b> Availability of stands                                    | 99.91% | 99.91% | 99.86%    | 99.91%       |     |
| <b>FEGP</b> Availability ofFixed Electrical Ground Power                | 100%   | 99.96% | 99.96%    | 99.97%       |     |
| <b>Jetties</b> Availability of Air-Bridges                              | 99.97% | 99.77% | 99.73%    | 99.65%       |     |
| PCA Availability of Pre-conditioned Air                                 | 99.93% | 99.98% |           | 99.75%       |     |
| SEGs                                                                    | 100%   | 99.99% | 99.97%    | 99.99%       |     |
| Pier Service % Pier served passengers                                   | 99.79% | 97.88% | 99.95%    | 90.61%       |     |
| Arrivals Reclaims Bag reclaim belts availability                        | 99.63% | 99.55% | 99.69%    | 99.92%       |     |
| Aerodrome congestion                                                    |        |        |           |              |     |
| TTS - One car Track Transit System - one car availability               |        |        |           | 99.98%       |     |

#### **Credit Notes:**

Terminal 2 Performance Report July 2016

95.00%

**▽**-0.60%

## Terminal 2 Performance Report July 2016