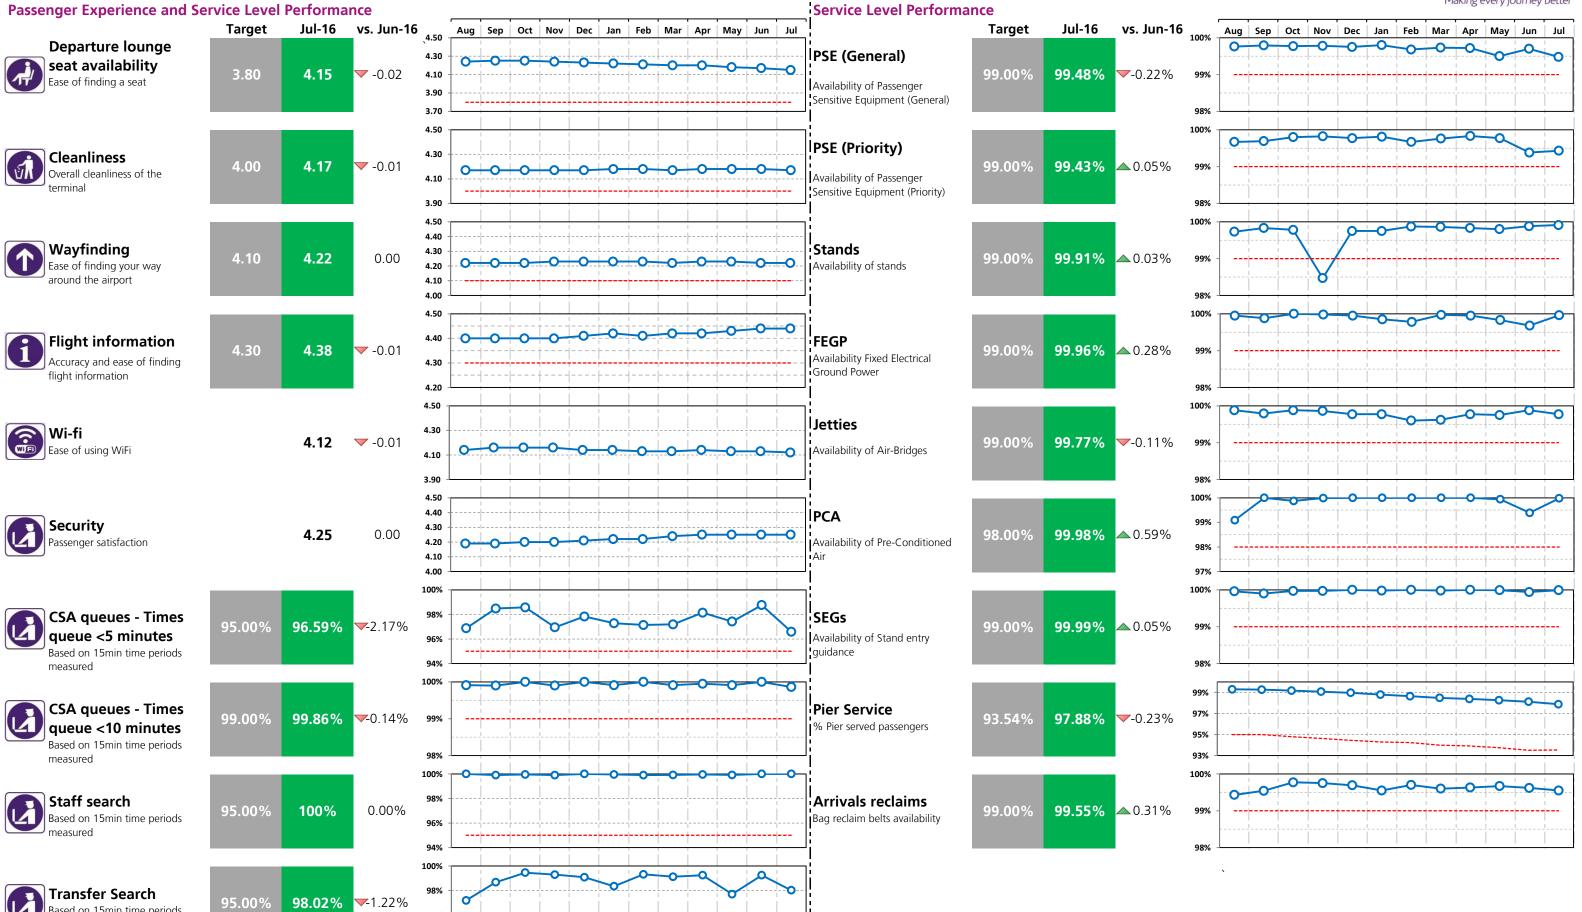

Terminal 4 Performance Report July 2016

### Terminal 4 Performance Report July 2016