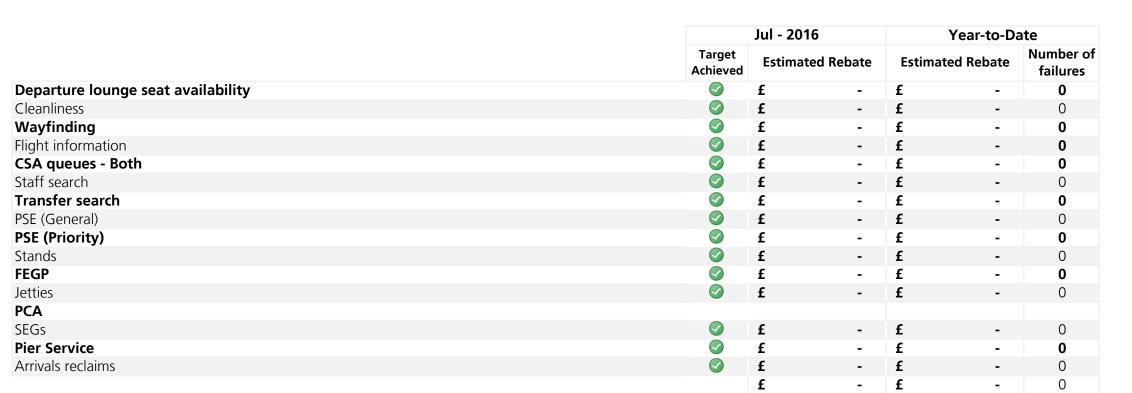

#### Financial Report - Bonus and Rebates

Rebates:

|                                    |                    | Jul - 2016       |         | Year-to-Da | ite                |
|------------------------------------|--------------------|------------------|---------|------------|--------------------|
|                                    | Target<br>Achieved | Estimated Rebate | Estimat | ed Rebate  | Number of failures |
| Departure lounge seat availability | <b>②</b>           | £ -              | £       | -          | 0                  |
| Cleanliness                        | $\bigcirc$         | £ -              | £       | -          | 0                  |
| Wayfinding                         | $\bigcirc$         | £ -              | £       | -          | 0                  |
| Flight information                 | $\bigcirc$         | £ -              | £       | -          | 0                  |
| CSA queues - Both                  | $\bigcirc$         | £ -              | £       | -          | 0                  |
| Staff search                       | $\bigcirc$         | £ -              | £       | -          | 0                  |
| Transfer search                    | $\bigcirc$         | £ -              | £       | -          | 0                  |
| PSE (General)                      | $\bigcirc$         | £ -              | £       | -          | 0                  |
| PSE (Priority)                     | $\bigcirc$         | £ -              | £       | -          | 0                  |
| Stands                             | $\bigcirc$         | £ -              | £       | -          | 0                  |
| FEGP                               | $\bigcirc$         | £ -              | £       | -          | 0                  |
| Jetties                            | $\bigcirc$         | £ -              | £       | -          | 0                  |
| PCA                                | $\bigcirc$         | £ -              | £       | -          | 0                  |
| SEGs                               | $\bigcirc$         | £ -              | £       | -          | 0                  |
| Pier Service                       |                    |                  |         |            |                    |
| Arrivals reclaims                  | $\bigcirc$         | £ -              | £       | -          | 0                  |
|                                    |                    | £ -              | £       | -          | 0                  |