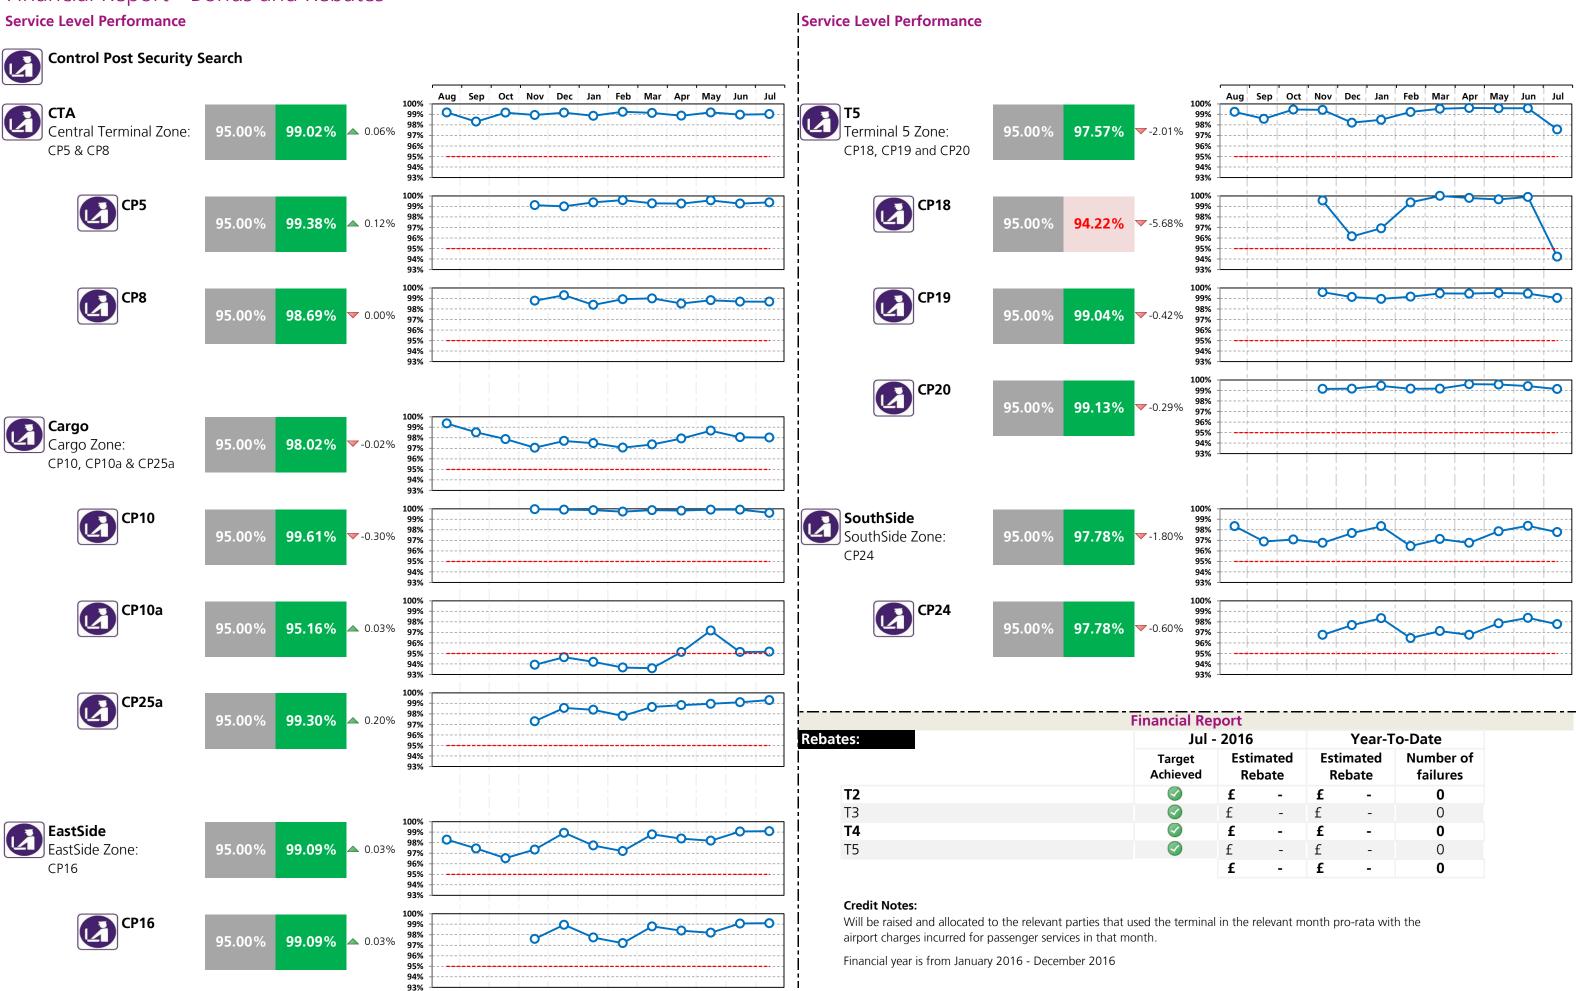

#### Financial Report- Bonus and Rebates

TTS - Two cars

Track Transit System - % time two cars available

|                                          |            |            |            | Reb  | ates:  |   |               |   |               |                   |
|------------------------------------------|------------|------------|------------|------|--------|---|---------------|---|---------------|-------------------|
|                                          |            |            | Jul -      | 2016 |        |   |               |   | YT            |                   |
|                                          | T2         | Т3         | T4         | Т5   | Campus |   | mated<br>bate |   | nated<br>bate | Total<br>Failures |
| Departure lounge seat availability       |            |            |            |      |        | £ | -             | £ | -             | 0                 |
| Cleanliness                              | $\bigcirc$ | $\bigcirc$ |            |      |        | £ | -             | £ | -             | 0                 |
| Wayfinding                               | $\bigcirc$ |            |            |      |        | £ | -             | £ | -             | 0                 |
| Flight information                       | $\bigcirc$ | $\bigcirc$ |            |      |        | £ | -             | £ | -             | 0                 |
| CSA Queues - Both                        | $\bigcirc$ |            |            |      |        | £ | -             | £ | -             | 0                 |
| Staff Search                             | $\bigcirc$ | $\bigcirc$ | $\bigcirc$ |      |        | £ | -             | £ | -             | 0                 |
| Transfer search                          | $\bigcirc$ |            |            |      |        | £ | -             | £ | -             | 0                 |
| Passenger Sensitive Equipment (General)  | $\bigcirc$ | $\bigcirc$ | $\bigcirc$ |      |        | £ | -             | £ | -             | 0                 |
| Passenger Sensitive Equipment (Priority) | $\bigcirc$ |            |            |      |        | £ | -             | £ | -             | 0                 |
| Stands                                   | $\bigcirc$ | $\bigcirc$ |            |      |        | £ | -             | £ | -             | 0                 |
| FEGP                                     | $\bigcirc$ |            |            |      |        | £ | -             | £ | -             | 0                 |
| Jetties                                  | $\bigcirc$ |            |            |      |        | £ | -             | £ | -             | 0                 |
| Pre-conditioned air                      | $\bigcirc$ |            |            |      |        | £ | -             | £ | -             | 0                 |
| Stand entry guidance                     | $\bigcirc$ |            |            |      |        | £ | -             | £ | -             | 0                 |
| Pier Service                             | $\bigcirc$ |            |            |      |        | £ | -             | £ | -             | 0                 |
| Arrivals reclaims                        | $\bigcirc$ |            |            |      |        | £ | -             | £ | -             | 0                 |
| Control Posts Search                     |            |            |            |      |        | £ | -             | £ | -             | 0                 |
| Aerodrome Congestion                     |            |            |            |      |        | £ | -             | £ | -             | 0                 |
|                                          |            |            |            |      | Total  | £ | -             | £ | -             | 0                 |

#### Financial Report - Bonus and Rebates

|                                    |                    | Jul - 2016 | 5        |       | Year-to-Da   | te                 |
|------------------------------------|--------------------|------------|----------|-------|--------------|--------------------|
|                                    | Target<br>Achieved | Estimate   | d Rebate | Estin | nated Rebate | Number of failures |
| Departure lounge seat availability | <b>⊘</b>           | £          | -        | £     | -            | 0                  |
| Cleanliness                        |                    | £          | -        | £     | -            | 0                  |
| Wayfinding                         |                    | £          | -        | £     | -            | 0                  |
| Flight information                 |                    | £          | -        | £     | -            | 0                  |
| CSA queues - Both                  | <b>⊘</b>           | £          | -        | £     | -            | 0                  |
| Staff search                       |                    | £          | -        | £     | -            | 0                  |
| Transfer search                    | <b>②</b>           | £          | -        | £     | -            | 0                  |
| PSE (General)                      |                    | £          | -        | £     | -            | 0                  |
| PSE (Priority)                     | <b>⊘</b>           | £          | -        | £     | -            | 0                  |
| Stands                             |                    | £          | -        | £     | -            | 0                  |
| FEGP                               | <b>⊘</b>           | £          | -        | £     | -            | 0                  |
| Jetties                            |                    | £          | -        | £     | -            | 0                  |
| PCA                                | <b>②</b>           | £          | -        | £     | -            | 0                  |
| SEGs                               | <b>②</b>           | £          | -        | £     | -            | 0                  |
| Pier Service                       | <b>⊘</b>           | £          | -        | £     | -            | 0                  |
| Arrivals reclaims                  | <b>⊘</b>           | £          | -        | £     | -            | 0                  |
|                                    |                    | £          | -        | £     | -            | 0                  |