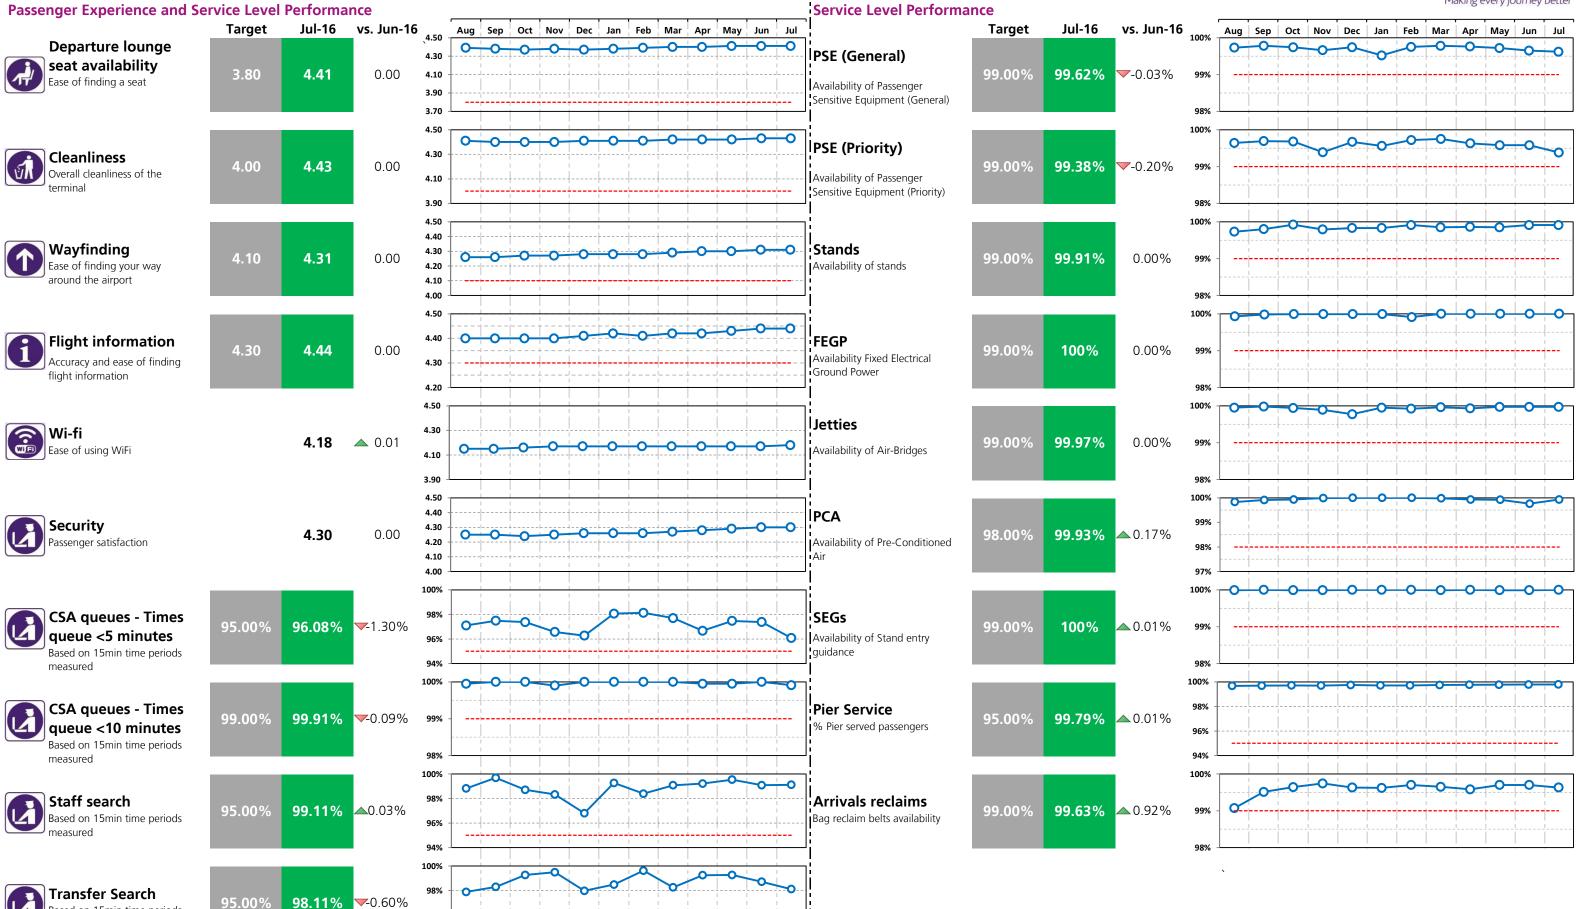

### Terminal 3 Performance Report July 2016

# Terminal 3 Performance Report July 2016