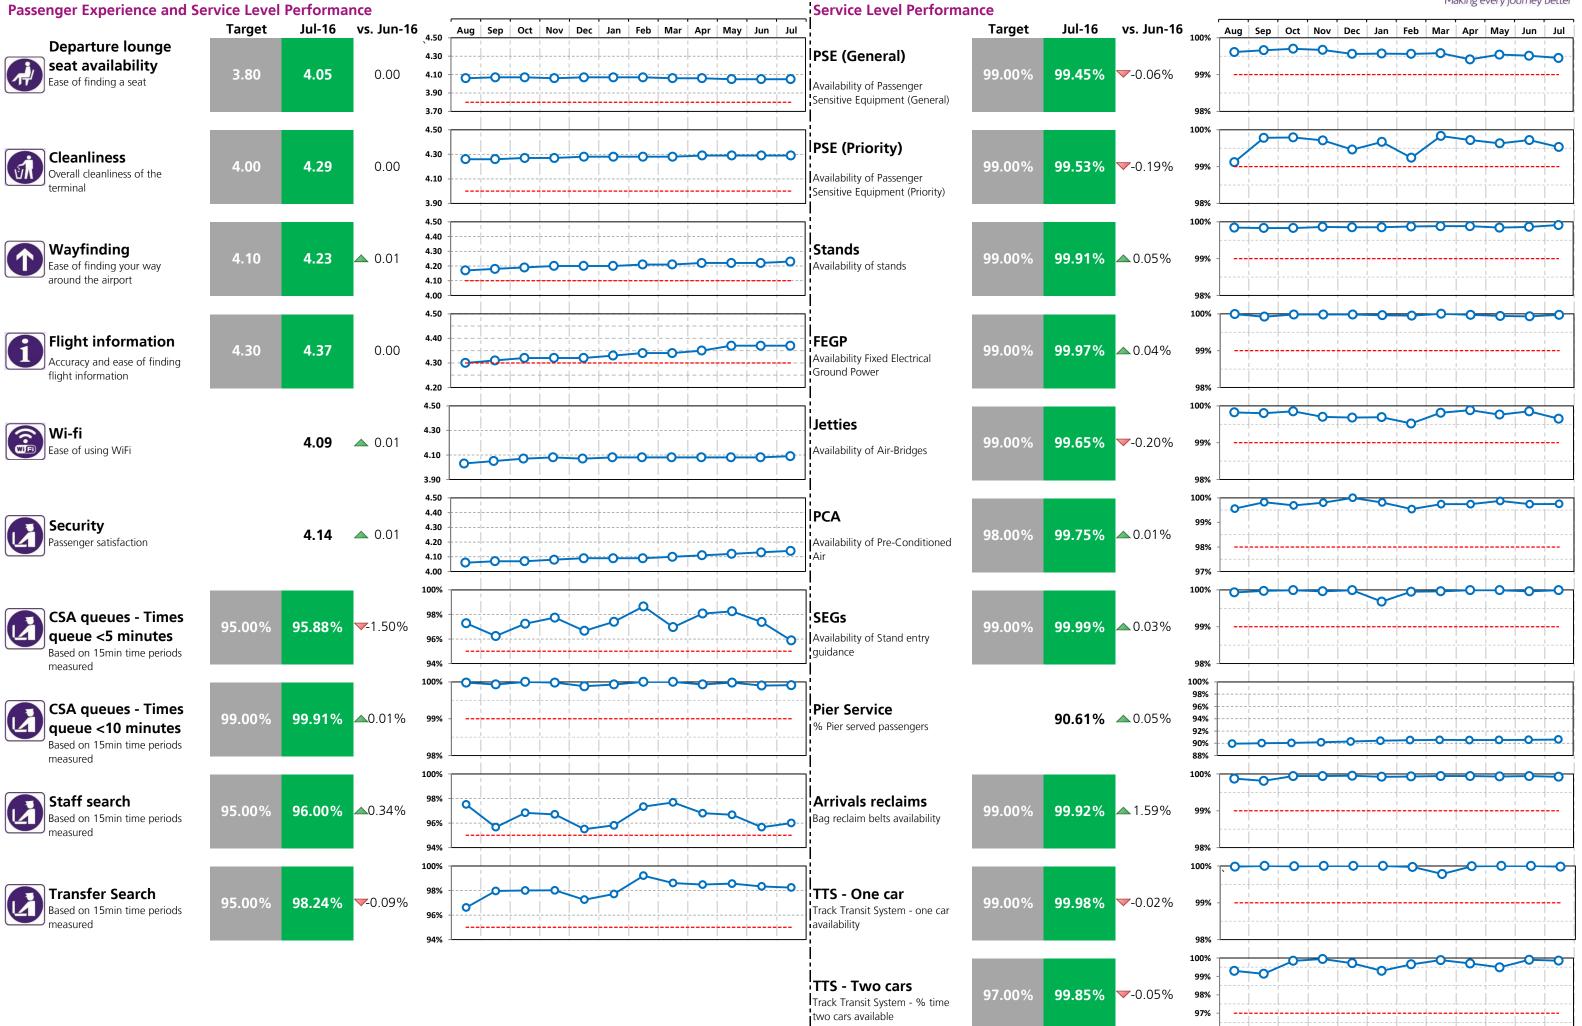

# Heathrow Performance Report July 2016 Passenger Experience and Service Level Performance

| Heathrow                   |
|----------------------------|
| Making every journey bette |

99.85%

| Passe    | nger Experience and Service Level Perforr                                 | nance<br>T2 | Т3     | T4       | Т5     |           |
|----------|---------------------------------------------------------------------------|-------------|--------|----------|--------|-----------|
| <b>1</b> | <b>Departure lounge seat availability</b> Ease of finding a seat          | 4.41        | 4.15   | 4.36     | 4.05   |           |
| M        | <b>Cleanliness</b> Overall cleanliness of the terminal                    | 4.43        | 4.17   | 4.20     | 4.29   |           |
|          | Wayfinding Ease of finding your way around the airport                    | 4.31        | 4.22   | 4.26     | 4.23   |           |
|          | Flight information Accuracy and ease of finding flight information        | 4.44        | 4.38   | 4.39     | 4.37   |           |
|          | <b>Wi-fi</b> Ease of using WiFi                                           | 4.18        | 4.12   | 4.22     | 4.09   |           |
|          | <b>Security</b> Passenger satisfaction                                    | 4.30        | 4.25   | 4.20     | 4.14   |           |
|          | CSA queues - Times queue <5 minutes Based on 15min time periods measured  | 96.08%      | 96.59% | 95.76%   | 95.88% |           |
|          | CSA queues - Times queue <10 minutes Based on 15min time periods measured | 99.91%      | 99.86% | 99.77%   | 99.91% |           |
|          | Staff search Based on 15min time periods measured                         | 99.11%      | 100%   | 98.80%   | 96.00% |           |
| 4        | <b>Transfer Search</b> Based on 15min time periods measured               | 98.11%      | 98.02% | 98.77%   | 98.24% |           |
|          |                                                                           | СТА         | Cargo  | EastSide | Т5     | SouthSide |
| 4        | Control Post Security Search                                              | 99.02%      | 98.02% | 99.09%   | 97.57% | 97.78%    |
|          |                                                                           |             |        |          |        | Final     |

| Service Level Performance                                               |        |        |           | Making every |     |
|-------------------------------------------------------------------------|--------|--------|-----------|--------------|-----|
| Service Level Ferrormance                                               | T2     | Т3     | <b>T4</b> | T5           | ALL |
| PSE (General) Availability of Passenger Sensitive Equipment (General)   | 99.62% | 99.48% | 99.55%    | 99.45%       |     |
| PSE (Priority) Availability of Passenger Sensitive Equipment (Priority) | 99.38% | 99.43% | 99.85%    | 99.53%       |     |
| <b>Stands</b> Availability of stands                                    | 99.91% | 99.91% | 99.86%    | 99.91%       |     |
| <b>FEGP</b> Availability ofFixed Electrical Ground Power                | 100%   | 99.96% | 99.96%    | 99.97%       |     |
| <b>Jetties</b> Availability of Air-Bridges                              | 99.97% | 99.77% | 99.73%    | 99.65%       |     |
| PCA Availability of Pre-conditioned Air                                 | 99.93% | 99.98% |           | 99.75%       |     |
| SEGs                                                                    | 100%   | 99.99% | 99.97%    | 99.99%       |     |
| Pier Service % Pier served passengers                                   | 99.79% | 97.88% | 99.95%    | 90.61%       |     |
| Arrivals Reclaims Bag reclaim belts availability                        | 99.63% | 99.55% | 99.69%    | 99.92%       |     |
| Aerodrome congestion                                                    |        |        |           |              |     |
| TTS - One car Track Transit System - one car availability               |        |        |           | 99.98%       |     |