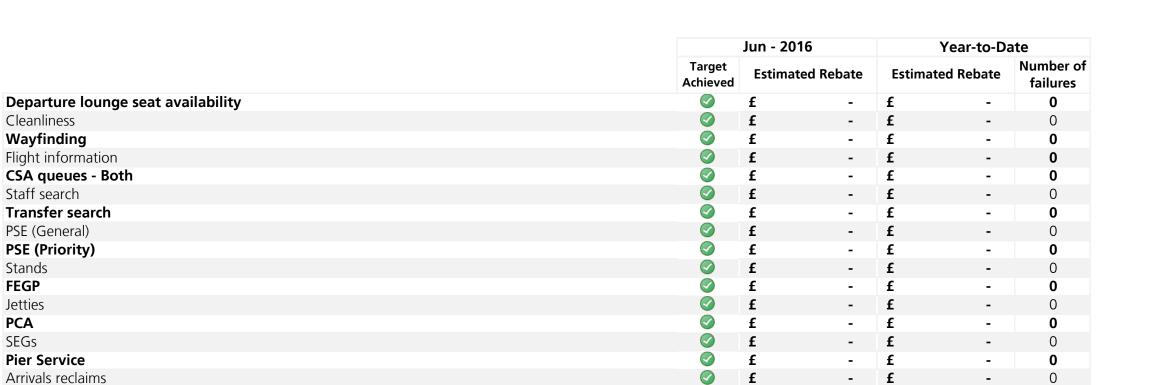

## Financial Report- Bonus and Rebates

TTS - Two cars

Track Transit System - % time two cars available

|                                          |            |    |            | Reb    | ates:  |   |               |   |               |                   |
|------------------------------------------|------------|----|------------|--------|--------|---|---------------|---|---------------|-------------------|
|                                          |            |    | Jun -      | - 2016 |        |   |               |   | YT            | D                 |
|                                          | T2         | Т3 | T4         | Т5     | Campus |   | mated<br>bate |   | mated<br>bate | Total<br>Failures |
| Departure lounge seat availability       |            |    |            |        |        | £ | -             | £ | -             | 0                 |
| Cleanliness                              |            |    |            |        |        | £ | -             | £ | -             | 0                 |
| Wayfinding                               | $\bigcirc$ |    | $\bigcirc$ |        |        | £ | -             | £ | -             | 0                 |
| Flight information                       | $\bigcirc$ |    | $\bigcirc$ |        |        | £ | -             | £ | -             | 0                 |
| CSA Queues - Both                        | $\bigcirc$ |    | $\bigcirc$ |        |        | £ | -             | £ | -             | 0                 |
| Staff Search                             |            |    |            |        |        | £ | -             | £ | -             | 0                 |
| Transfer search                          | $\bigcirc$ |    |            |        |        | £ | -             | £ | -             | 0                 |
| Passenger Sensitive Equipment (General)  |            |    |            |        |        | £ | -             | £ | -             | 0                 |
| Passenger Sensitive Equipment (Priority) | $\bigcirc$ |    |            |        |        | £ | -             | £ | -             | 0                 |
| Stands                                   |            |    |            |        |        | £ | -             | £ | -             | 0                 |
| FEGP                                     |            |    |            |        |        | £ | -             | £ | -             | 0                 |
| Jetties                                  |            |    |            |        |        | £ | -             | £ | -             | 0                 |
| Pre-conditioned air                      | $\bigcirc$ |    |            |        |        | £ | -             | £ | -             | 0                 |
| Stand entry guidance                     |            |    |            |        |        | £ | -             | £ | -             | 0                 |
| Pier Service                             | $\bigcirc$ |    | $\bigcirc$ |        |        | £ | -             | £ | -             | 0                 |
| Arrivals reclaims                        |            |    | $\bigcirc$ |        |        | £ | -             | £ | -             | 0                 |
| Control Posts Search                     |            |    |            |        |        | £ | -             | £ | -             | 0                 |
| Aerodrome Congestion                     |            |    |            |        |        | £ | -             | £ | -             | 0                 |
| -                                        |            |    |            |        | Total  | £ | -             | £ | -             | 0                 |