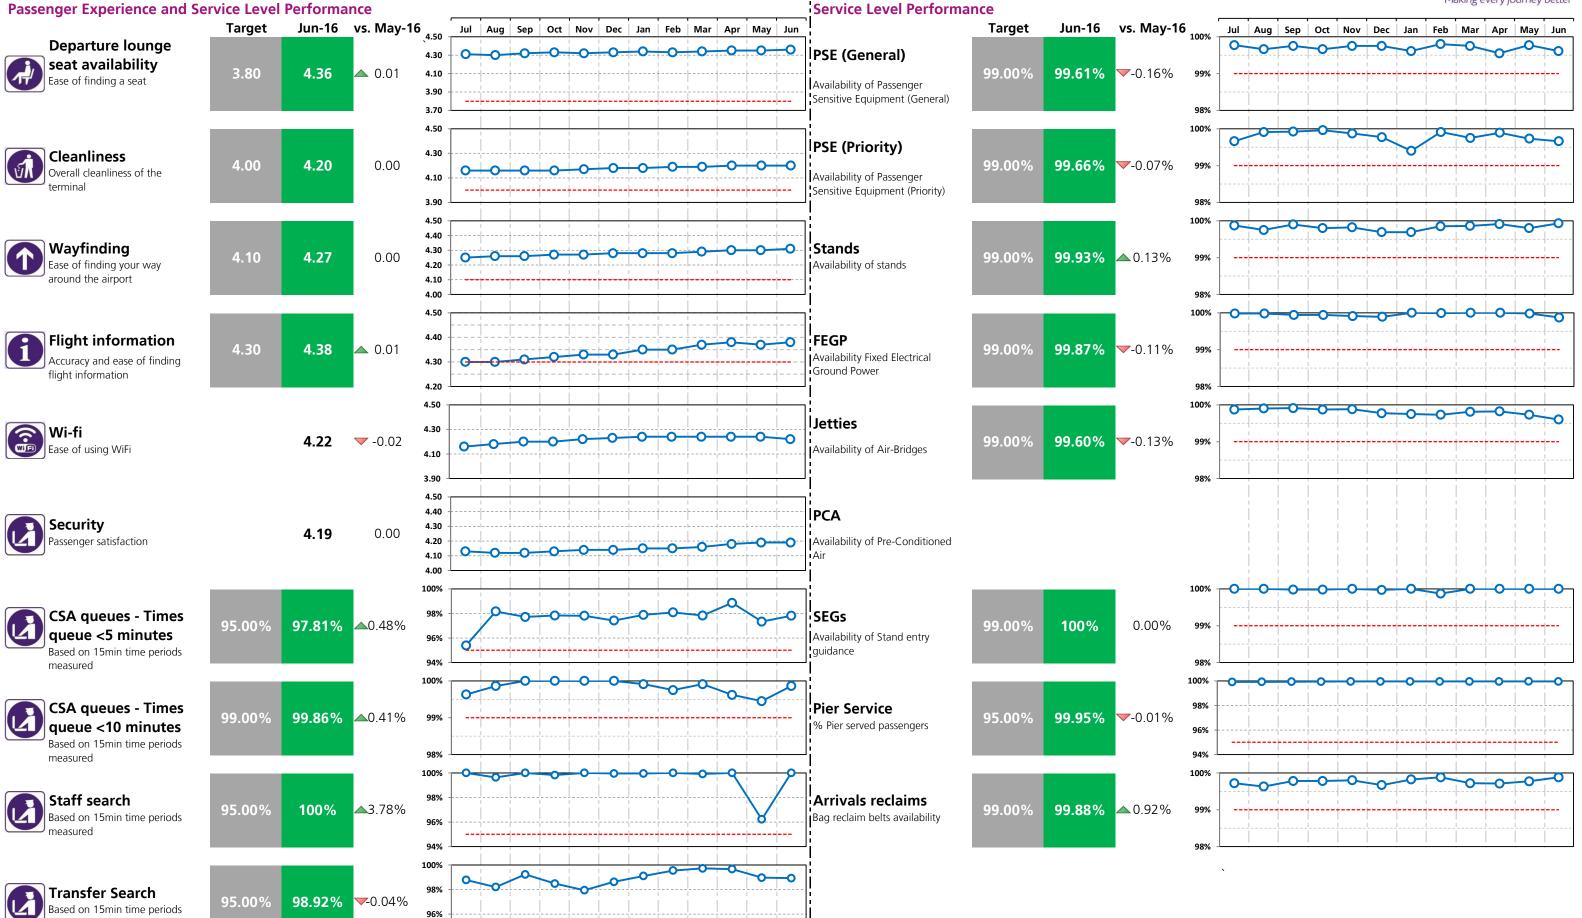

# Heathrow Performance Report June 2016

| Heathrow                   |
|----------------------------|
| Making every journey bette |

|       | attitow i elioiliance ne                                                           | •           | unc 2  | 010       |        |           |
|-------|------------------------------------------------------------------------------------|-------------|--------|-----------|--------|-----------|
| Passe | nger Experience and Service Level Perforr                                          | nance<br>T2 | Т3     | <b>T4</b> | Т5     |           |
|       | <b>Departure lounge seat availability</b> Ease of finding a seat                   | 4.41        | 4.17   | 4.36      | 4.05   |           |
|       | <b>Cleanliness</b> Overall cleanliness of the terminal                             | 4.43        | 4.18   | 4.20      | 4.29   |           |
|       | Wayfinding Ease of finding your way around the airport                             | 4.31        | 4.22   | 4.27      | 4.22   |           |
| 1     | Flight information Accuracy and ease of finding flight information                 | 4.44        | 4.39   | 4.38      | 4.37   |           |
|       | <b>Wi-fi</b> Ease of using WiFi                                                    | 4.17        | 4.13   | 4.22      | 4.08   |           |
|       | Security Passenger satisfaction                                                    | 4.30        | 4.25   | 4.19      | 4.13   |           |
|       | <b>CSA queues - Times queue &lt;5 minutes</b> Based on 15min time periods measured | 97.38%      | 98.76% | 97.81%    | 97.38% |           |
|       | CSA queues - Times queue <10 minutes Based on 15min time periods measured          | 100%        | 100%   | 99.86%    | 99.90% |           |
|       | Staff search Based on 15min time periods measured                                  | 99.08%      | 100%   | 100%      | 95.66% |           |
|       | <b>Transfer Search</b> Based on 15min time periods measured                        | 98.71%      | 99.24% | 98.92%    | 98.33% |           |
|       |                                                                                    | СТА         | Cargo  | EastSide  | Т5     | SouthSide |
|       | Control Post Security Search                                                       | 98.97%      | 98.05% | 99.06%    | 99.58% | 98.38%    |

| Service Level Performance                                               |        |        |           | Making every |    |
|-------------------------------------------------------------------------|--------|--------|-----------|--------------|----|
| Service Level Performance                                               | T2     | Т3     | <b>T4</b> | T5           | AL |
| PSE (General) Availability of Passenger Sensitive Equipment (General)   | 99.65% | 99.70% | 99.61%    | 99.51%       |    |
| PSE (Priority) Availability of Passenger Sensitive Equipment (Priority) | 99.58% | 99.38% | 99.66%    | 99.72%       |    |
| Stands<br>Availability of stands                                        | 99.91% | 99.88% | 99.93%    | 99.86%       |    |
| FEGP<br>Availability ofFixed Electrical Ground Power                    | 100%   | 99.68% | 99.87%    | 99.93%       |    |
| etties<br>vailability of Air-Bridges                                    | 99.97% | 99.88% | 99.60%    | 99.85%       |    |
| PCA<br>Availability of Pre-conditioned Air                              | 99.76% | 99.39% |           | 99.74%       |    |
| SEGs                                                                    | 99.99% | 99.94% | 100%      | 99.96%       |    |
| Pier Service<br>% Pier served passengers                                | 99.78% | 98.11% | 99.95%    | 90.56%       |    |
| Arrivals Reclaims  lag reclaim belts availability                       | 99.70% | 99.62% | 99.88%    | 99.94%       |    |
| Aerodrome congestion                                                    |        |        |           |              |    |
| TTS - One car                                                           |        |        |           | 100.00%      |    |
| Track Transit System - one car availability                             |        |        |           |              |    |