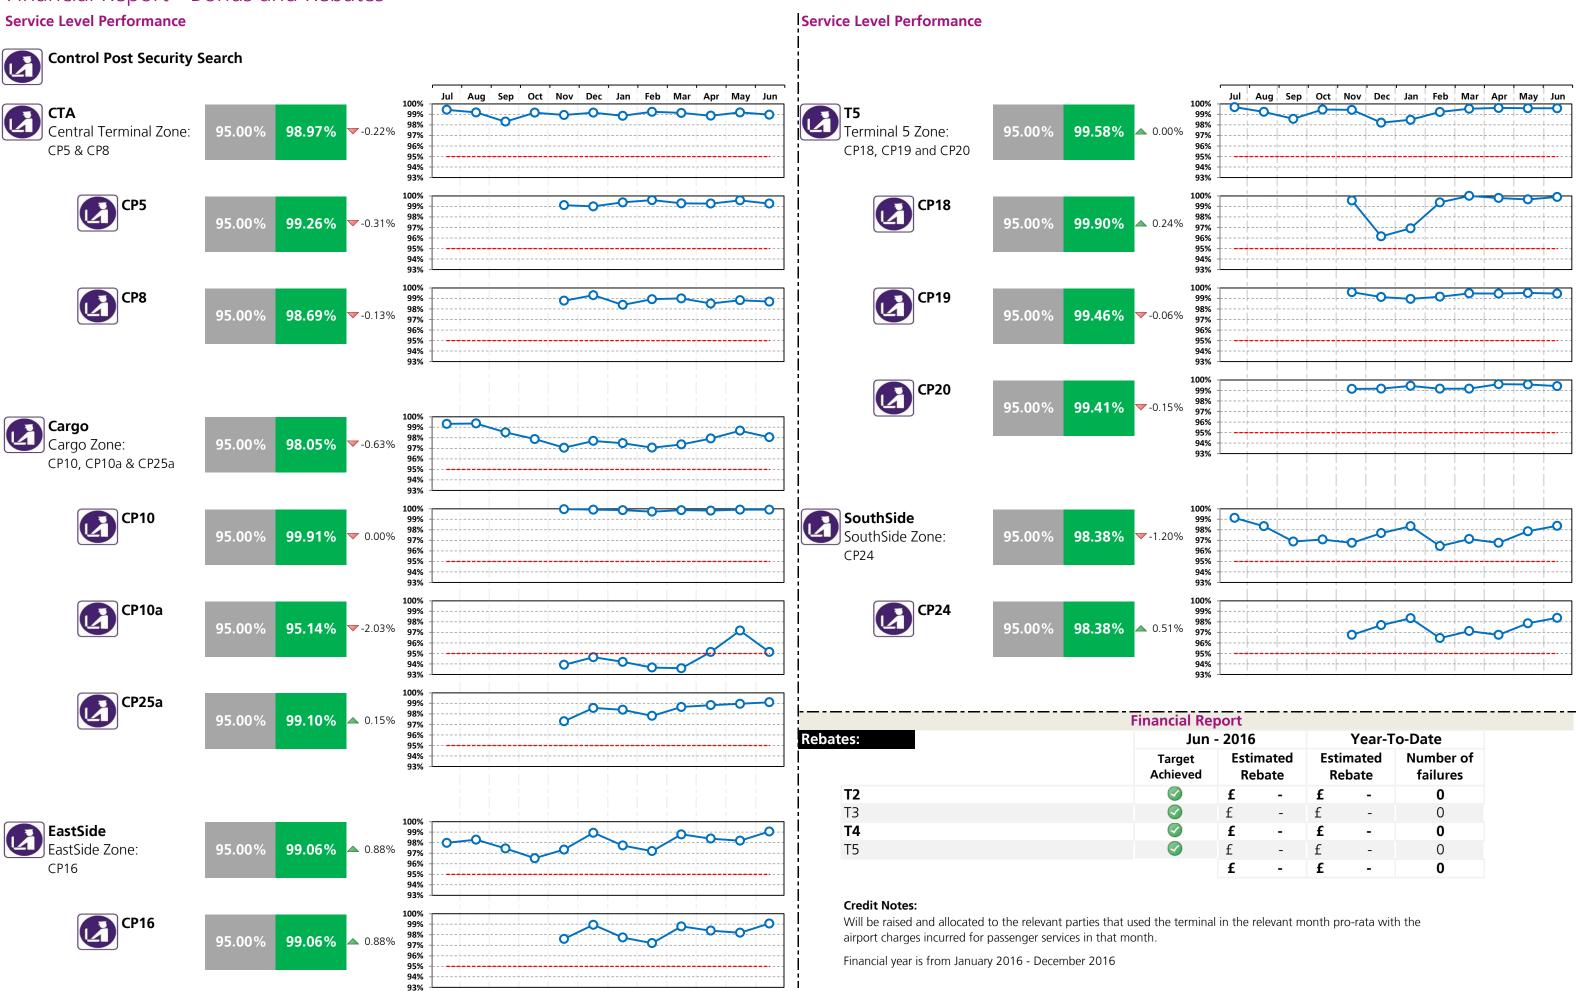

# Heathrow Performance Report June 2016

| Heathrow                   |
|----------------------------|
| Making every journey bette |

|       | attitow i elioiliance ne                                                           | •           | unc 2  | 010       |        |           |
|-------|------------------------------------------------------------------------------------|-------------|--------|-----------|--------|-----------|
| Passe | nger Experience and Service Level Perforr                                          | nance<br>T2 | Т3     | <b>T4</b> | Т5     |           |
|       | <b>Departure lounge seat availability</b> Ease of finding a seat                   | 4.41        | 4.17   | 4.36      | 4.05   |           |
|       | <b>Cleanliness</b> Overall cleanliness of the terminal                             | 4.43        | 4.18   | 4.20      | 4.29   |           |
|       | Wayfinding Ease of finding your way around the airport                             | 4.31        | 4.22   | 4.27      | 4.22   |           |
| 1     | Flight information Accuracy and ease of finding flight information                 | 4.44        | 4.39   | 4.38      | 4.37   |           |
|       | <b>Wi-fi</b> Ease of using WiFi                                                    | 4.17        | 4.13   | 4.22      | 4.08   |           |
|       | Security Passenger satisfaction                                                    | 4.30        | 4.25   | 4.19      | 4.13   |           |
|       | <b>CSA queues - Times queue &lt;5 minutes</b> Based on 15min time periods measured | 97.38%      | 98.76% | 97.81%    | 97.38% |           |
|       | CSA queues - Times queue <10 minutes Based on 15min time periods measured          | 100%        | 100%   | 99.86%    | 99.90% |           |
|       | Staff search Based on 15min time periods measured                                  | 99.08%      | 100%   | 100%      | 95.66% |           |
|       | <b>Transfer Search</b> Based on 15min time periods measured                        | 98.71%      | 99.24% | 98.92%    | 98.33% |           |
|       |                                                                                    | СТА         | Cargo  | EastSide  | Т5     | SouthSide |
|       | Control Post Security Search                                                       | 98.97%      | 98.05% | 99.06%    | 99.58% | 98.38%    |

## Financial Report- Bonus and Rebates

TTS - Two cars

Track Transit System - % time two cars available

|                                          |            |    |            | Reb    | ates:  |   |               |   |               |                   |
|------------------------------------------|------------|----|------------|--------|--------|---|---------------|---|---------------|-------------------|
|                                          |            |    | Jun -      | - 2016 |        |   |               |   | YT            | D                 |
|                                          | T2         | Т3 | T4         | Т5     | Campus |   | mated<br>bate |   | mated<br>bate | Total<br>Failures |
| Departure lounge seat availability       |            |    |            |        |        | £ | -             | £ | -             | 0                 |
| Cleanliness                              |            |    |            |        |        | £ | -             | £ | -             | 0                 |
| Wayfinding                               | $\bigcirc$ |    | $\bigcirc$ |        |        | £ | -             | £ | -             | 0                 |
| Flight information                       | $\bigcirc$ |    | $\bigcirc$ |        |        | £ | -             | £ | -             | 0                 |
| CSA Queues - Both                        | $\bigcirc$ |    | $\bigcirc$ |        |        | £ | -             | £ | -             | 0                 |
| Staff Search                             |            |    |            |        |        | £ | -             | £ | -             | 0                 |
| Transfer search                          | $\bigcirc$ |    |            |        |        | £ | -             | £ | -             | 0                 |
| Passenger Sensitive Equipment (General)  |            |    |            |        |        | £ | -             | £ | -             | 0                 |
| Passenger Sensitive Equipment (Priority) | $\bigcirc$ |    |            |        |        | £ | -             | £ | -             | 0                 |
| Stands                                   |            |    |            |        |        | £ | -             | £ | -             | 0                 |
| FEGP                                     |            |    |            |        |        | £ | -             | £ | -             | 0                 |
| Jetties                                  |            |    |            |        |        | £ | -             | £ | -             | 0                 |
| Pre-conditioned air                      | $\bigcirc$ |    |            |        |        | £ | -             | £ | -             | 0                 |
| Stand entry guidance                     |            |    |            |        |        | £ | -             | £ | -             | 0                 |
| Pier Service                             | $\bigcirc$ |    | $\bigcirc$ |        |        | £ | -             | £ | -             | 0                 |
| Arrivals reclaims                        |            |    | $\bigcirc$ |        |        | £ | -             | £ | -             | 0                 |
| Control Posts Search                     |            |    |            |        |        | £ | -             | £ | -             | 0                 |
| Aerodrome Congestion                     |            |    |            |        |        | £ | -             | £ | -             | 0                 |
| -                                        |            |    |            |        | Total  | £ | -             | £ | -             | 0                 |

### Rebates:

|                                    |                    | Jun - 2016       | Yea         | r-to-Da | ate                |
|------------------------------------|--------------------|------------------|-------------|---------|--------------------|
|                                    | Target<br>Achieved | Estimated Rebate | Estimated R | ebate   | Number of failures |
| Departure lounge seat availability |                    | £ -              | £           | -       | 0                  |
| Cleanliness                        |                    | £ -              | £           | -       | 0                  |
| Wayfinding                         |                    | £ -              | £           | -       | 0                  |
| Flight information                 |                    | £ -              | £           | -       | 0                  |
| CSA queues - Both                  |                    | £ -              | £           | -       | 0                  |
| Staff search                       |                    | £ -              | £           | -       | 0                  |
| Transfer search                    |                    | £ -              | £           | -       | 0                  |
| PSE (General)                      |                    | £ -              | £           | -       | 0                  |
| PSE (Priority)                     |                    | £ -              | £           | -       | 0                  |
| Stands                             |                    | £ -              | £           | -       | 0                  |
| FEGP                               |                    | £ -              | £           | -       | 0                  |
| Jetties                            | $\bigcirc$         | £ -              | £           | -       | 0                  |
| PCA                                |                    | £ -              | £           | -       | 0                  |
| SEGs                               |                    | £ -              | £           | -       | 0                  |
| Pier Service                       | <b>⊘</b>           | £ -              | £           | -       | 0                  |
| Arrivals reclaims                  |                    | £ -              | £           | -       | 0                  |
|                                    |                    | £ -              | £           | -       | 0                  |

# Financial Report - Bonus and Rebates

|                                    |                    | Jun - 2016   |      |        | Year-to-Da  | ate                |
|------------------------------------|--------------------|--------------|------|--------|-------------|--------------------|
|                                    | Target<br>Achieved | Estimated Re | bate | Estima | ated Rebate | Number of failures |
| Departure lounge seat availability |                    | £            | -    | £      | -           | 0                  |
| Cleanliness                        |                    | £            | -    | £      | -           | 0                  |
| Wayfinding                         | $\bigcirc$         | £            | -    | £      | -           | 0                  |
| Flight information                 |                    | £            | -    | £      | -           | 0                  |
| CSA queues - Both                  |                    | £            | -    | £      | -           | 0                  |
| Staff search                       |                    | £            | -    | £      | -           | 0                  |
| Transfer search                    |                    | £            | -    | £      | -           | 0                  |
| PSE (General)                      |                    | £            | -    | £      | -           | 0                  |
| PSE (Priority)                     |                    | £            | -    | £      | -           | 0                  |
| Stands                             |                    | £            | -    | £      | -           | 0                  |
| FEGP                               |                    | £            | -    | £      | -           | 0                  |
| Jetties                            |                    | £            | -    | £      | -           | 0                  |
| PCA                                |                    |              |      |        |             |                    |
| SEGs                               |                    | £            | -    | £      | -           | 0                  |
| Pier Service                       |                    | £            | -    | £      | -           | 0                  |
| Arrivals reclaims                  | $\bigcirc$         | £            | -    | £      | -           | 0                  |
|                                    |                    | £            | -    | £      | -           | 0                  |

# Financial Report - Bonus and Rebates

Rebates:

|                                    |                    | Jun - 2016              | Year-te        | o-Date             |
|------------------------------------|--------------------|-------------------------|----------------|--------------------|
|                                    | Target<br>Achieved | <b>Estimated Rebate</b> | Estimated Reba | Number of failures |
| Departure lounge seat availability | <b>②</b>           | £ -                     | £              | - 0                |
| Cleanliness                        | $\bigcirc$         | £ -                     | £              | - 0                |
| Wayfinding                         | $\bigcirc$         | £ -                     | £              | - 0                |
| Flight information                 | $\bigcirc$         | £ -                     | £              | - 0                |
| CSA queues - Both                  | $\bigcirc$         | £ -                     | £              | - 0                |
| Staff search                       | $\bigcirc$         | £ -                     | £              | - 0                |
| Transfer search                    | $\bigcirc$         | £ -                     | £              | - 0                |
| PSE (General)                      | $\bigcirc$         | £ -                     | £              | - 0                |
| PSE (Priority)                     | $\bigcirc$         | £ -                     | £              | - 0                |
| Stands                             | $\bigcirc$         | £ -                     | £              | - 0                |
| FEGP                               | $\bigcirc$         | £ -                     | £              | - 0                |
| Jetties                            | $\bigcirc$         | £ -                     | £              | - 0                |
| PCA                                | $\bigcirc$         | £ -                     | £              | - 0                |
| SEGs                               | $\bigcirc$         | £ -                     | £              | - 0                |
| Pier Service                       |                    |                         |                |                    |
| Arrivals reclaims                  | $\bigcirc$         | £ -                     | £              | - 0                |
|                                    |                    | £ -                     | £              | - 0                |