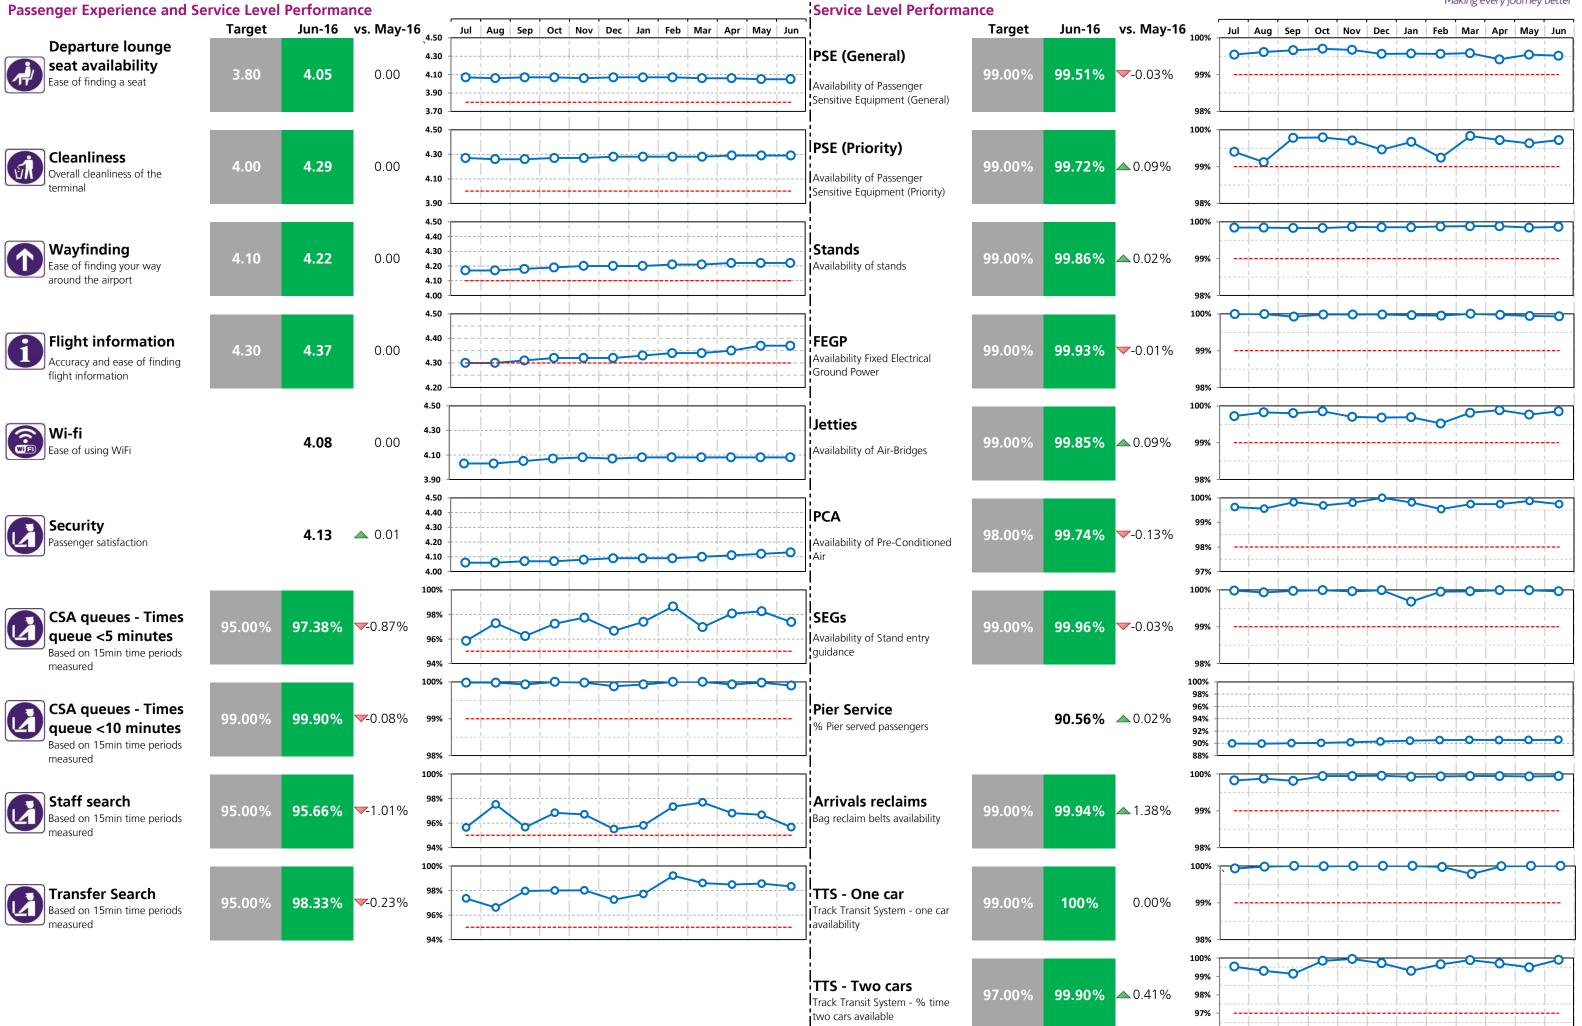

# Heathrow Performance Report June 2016

| Heathrow                   |
|----------------------------|
| Making every journey bette |

|       | attitow i elioiliance ne                                                           | •           | unc 2  | 010       |        |           |
|-------|------------------------------------------------------------------------------------|-------------|--------|-----------|--------|-----------|
| Passe | nger Experience and Service Level Perforr                                          | nance<br>T2 | Т3     | <b>T4</b> | Т5     |           |
|       | <b>Departure lounge seat availability</b> Ease of finding a seat                   | 4.41        | 4.17   | 4.36      | 4.05   |           |
|       | <b>Cleanliness</b> Overall cleanliness of the terminal                             | 4.43        | 4.18   | 4.20      | 4.29   |           |
|       | Wayfinding Ease of finding your way around the airport                             | 4.31        | 4.22   | 4.27      | 4.22   |           |
| 1     | Flight information Accuracy and ease of finding flight information                 | 4.44        | 4.39   | 4.38      | 4.37   |           |
|       | <b>Wi-fi</b> Ease of using WiFi                                                    | 4.17        | 4.13   | 4.22      | 4.08   |           |
|       | Security Passenger satisfaction                                                    | 4.30        | 4.25   | 4.19      | 4.13   |           |
|       | <b>CSA queues - Times queue &lt;5 minutes</b> Based on 15min time periods measured | 97.38%      | 98.76% | 97.81%    | 97.38% |           |
|       | CSA queues - Times queue <10 minutes Based on 15min time periods measured          | 100%        | 100%   | 99.86%    | 99.90% |           |
|       | Staff search Based on 15min time periods measured                                  | 99.08%      | 100%   | 100%      | 95.66% |           |
|       | <b>Transfer Search</b> Based on 15min time periods measured                        | 98.71%      | 99.24% | 98.92%    | 98.33% |           |
|       |                                                                                    | СТА         | Cargo  | EastSide  | Т5     | SouthSide |
|       | Control Post Security Search                                                       | 98.97%      | 98.05% | 99.06%    | 99.58% | 98.38%    |

| Service Level Performance                                               |        |        |           | Making every |    |
|-------------------------------------------------------------------------|--------|--------|-----------|--------------|----|
| Service Level Performance                                               | T2     | Т3     | <b>T4</b> | T5           | AL |
| PSE (General) Availability of Passenger Sensitive Equipment (General)   | 99.65% | 99.70% | 99.61%    | 99.51%       |    |
| PSE (Priority) Availability of Passenger Sensitive Equipment (Priority) | 99.58% | 99.38% | 99.66%    | 99.72%       |    |
| Stands<br>Availability of stands                                        | 99.91% | 99.88% | 99.93%    | 99.86%       |    |
| FEGP<br>Availability ofFixed Electrical Ground Power                    | 100%   | 99.68% | 99.87%    | 99.93%       |    |
| etties<br>vailability of Air-Bridges                                    | 99.97% | 99.88% | 99.60%    | 99.85%       |    |
| PCA<br>Availability of Pre-conditioned Air                              | 99.76% | 99.39% |           | 99.74%       |    |
| SEGs                                                                    | 99.99% | 99.94% | 100%      | 99.96%       |    |
| Pier Service<br>% Pier served passengers                                | 99.78% | 98.11% | 99.95%    | 90.56%       |    |
| Arrivals Reclaims  lag reclaim belts availability                       | 99.70% | 99.62% | 99.88%    | 99.94%       |    |
| Aerodrome congestion                                                    |        |        |           |              |    |
| TTS - One car                                                           |        |        |           | 100.00%      |    |
| Track Transit System - one car availability                             |        |        |           |              |    |