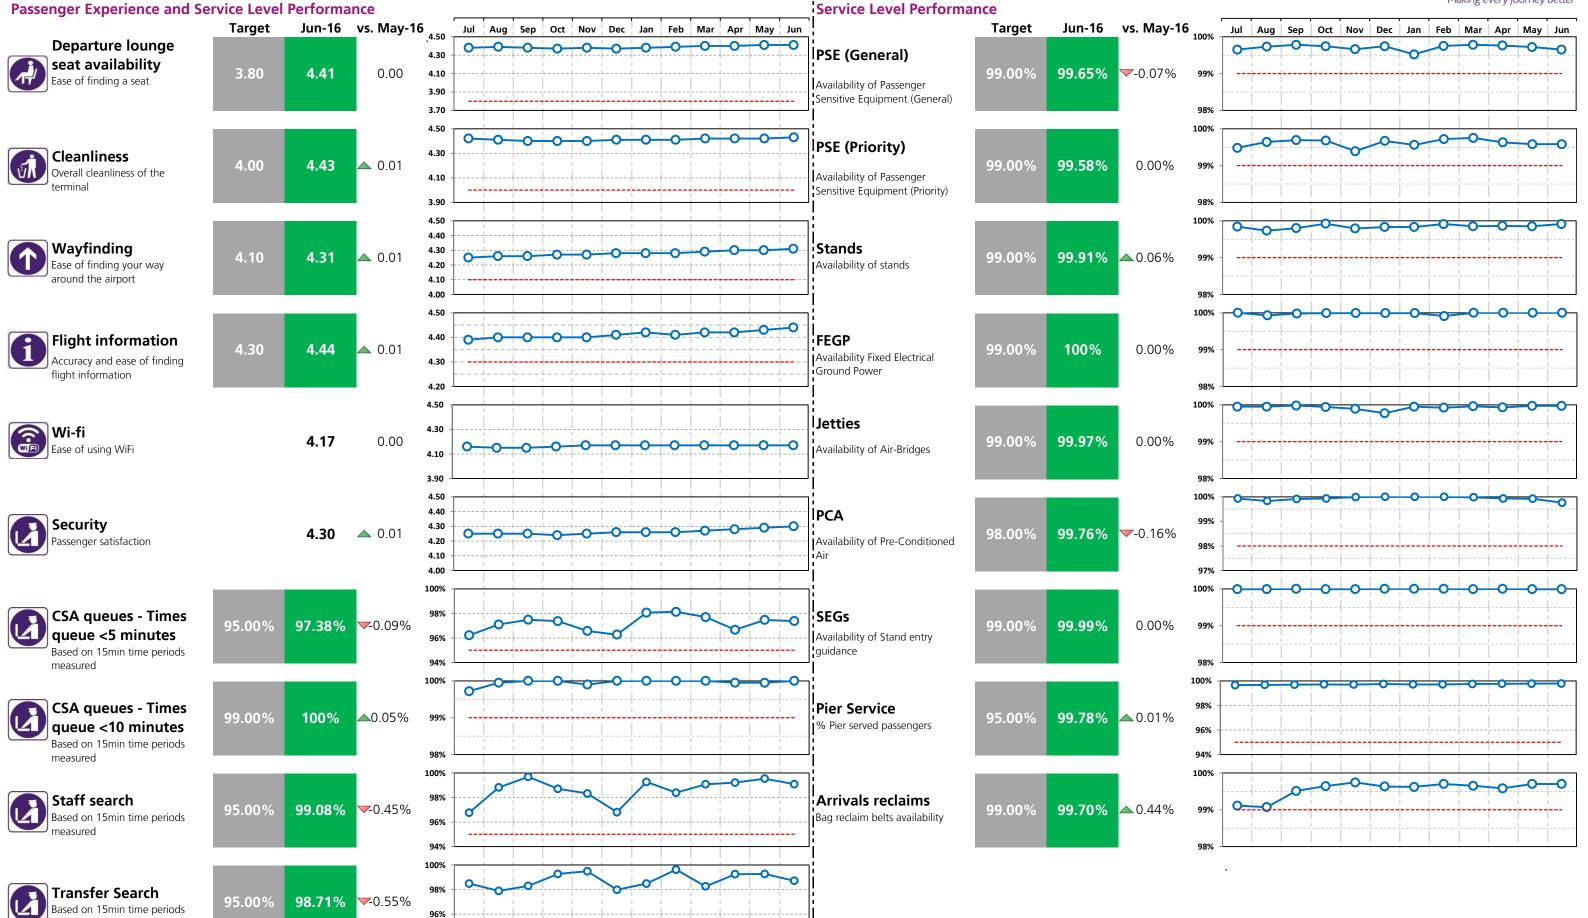

# Heathrow Performance Report June 2016

| Heathrow                   |
|----------------------------|
| Making every journey bette |

|       | attitow i elioiliance ne                                                           | •           | unc 2  | 010       |        |           |
|-------|------------------------------------------------------------------------------------|-------------|--------|-----------|--------|-----------|
| Passe | nger Experience and Service Level Perforr                                          | nance<br>T2 | Т3     | <b>T4</b> | Т5     |           |
|       | <b>Departure lounge seat availability</b> Ease of finding a seat                   | 4.41        | 4.17   | 4.36      | 4.05   |           |
|       | <b>Cleanliness</b> Overall cleanliness of the terminal                             | 4.43        | 4.18   | 4.20      | 4.29   |           |
|       | Wayfinding Ease of finding your way around the airport                             | 4.31        | 4.22   | 4.27      | 4.22   |           |
| 1     | Flight information Accuracy and ease of finding flight information                 | 4.44        | 4.39   | 4.38      | 4.37   |           |
|       | <b>Wi-fi</b> Ease of using WiFi                                                    | 4.17        | 4.13   | 4.22      | 4.08   |           |
|       | Security Passenger satisfaction                                                    | 4.30        | 4.25   | 4.19      | 4.13   |           |
|       | <b>CSA queues - Times queue &lt;5 minutes</b> Based on 15min time periods measured | 97.38%      | 98.76% | 97.81%    | 97.38% |           |
|       | CSA queues - Times queue <10 minutes Based on 15min time periods measured          | 100%        | 100%   | 99.86%    | 99.90% |           |
|       | Staff search Based on 15min time periods measured                                  | 99.08%      | 100%   | 100%      | 95.66% |           |
|       | <b>Transfer Search</b> Based on 15min time periods measured                        | 98.71%      | 99.24% | 98.92%    | 98.33% |           |
|       |                                                                                    | СТА         | Cargo  | EastSide  | Т5     | SouthSide |
|       | Control Post Security Search                                                       | 98.97%      | 98.05% | 99.06%    | 99.58% | 98.38%    |

| Service Level Performance                                               |        |        |           | Making every |    |
|-------------------------------------------------------------------------|--------|--------|-----------|--------------|----|
| Service Level Performance                                               | T2     | Т3     | <b>T4</b> | T5           | AL |
| PSE (General) Availability of Passenger Sensitive Equipment (General)   | 99.65% | 99.70% | 99.61%    | 99.51%       |    |
| PSE (Priority) Availability of Passenger Sensitive Equipment (Priority) | 99.58% | 99.38% | 99.66%    | 99.72%       |    |
| Stands<br>Availability of stands                                        | 99.91% | 99.88% | 99.93%    | 99.86%       |    |
| FEGP<br>Availability ofFixed Electrical Ground Power                    | 100%   | 99.68% | 99.87%    | 99.93%       |    |
| etties<br>vailability of Air-Bridges                                    | 99.97% | 99.88% | 99.60%    | 99.85%       |    |
| PCA<br>Availability of Pre-conditioned Air                              | 99.76% | 99.39% |           | 99.74%       |    |
| SEGs                                                                    | 99.99% | 99.94% | 100%      | 99.96%       |    |
| Pier Service<br>% Pier served passengers                                | 99.78% | 98.11% | 99.95%    | 90.56%       |    |
| Arrivals Reclaims  lag reclaim belts availability                       | 99.70% | 99.62% | 99.88%    | 99.94%       |    |
| Aerodrome congestion                                                    |        |        |           |              |    |
| TTS - One car                                                           |        |        |           | 100.00%      |    |
| Track Transit System - one car availability                             |        |        |           |              |    |