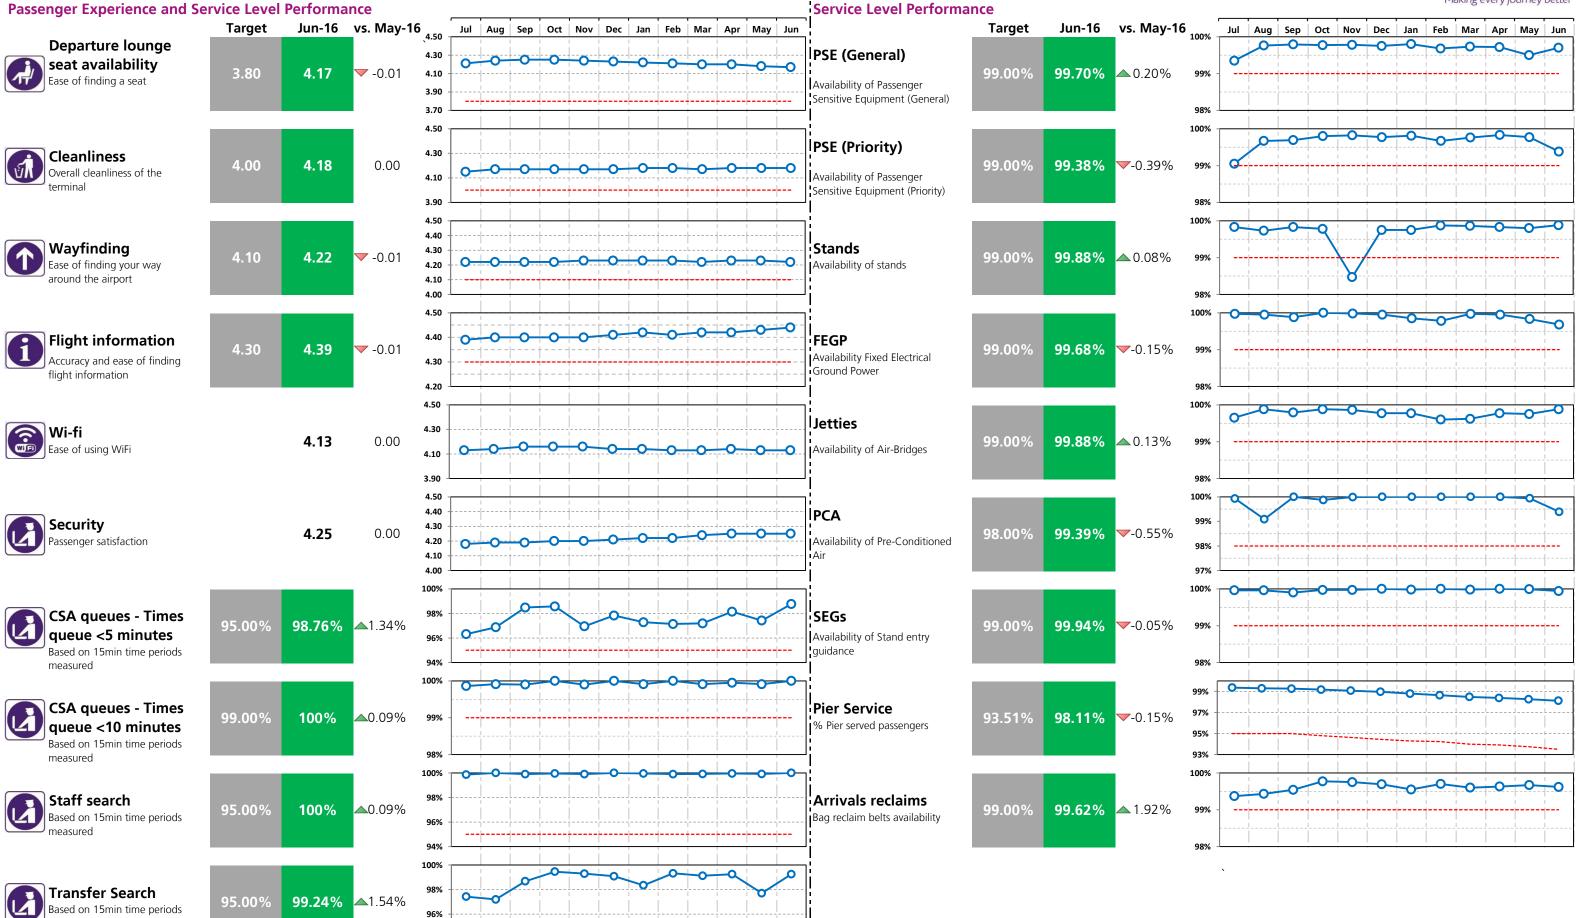

# Heathrow Performance Report June 2016

| Heathrow                   |
|----------------------------|
| Making every journey bette |

|       | attitow i elioiliance ne                                                           | •           | unc 2  | 010       |        |           |
|-------|------------------------------------------------------------------------------------|-------------|--------|-----------|--------|-----------|
| Passe | nger Experience and Service Level Perforr                                          | nance<br>T2 | Т3     | <b>T4</b> | Т5     |           |
|       | <b>Departure lounge seat availability</b> Ease of finding a seat                   | 4.41        | 4.17   | 4.36      | 4.05   |           |
|       | <b>Cleanliness</b> Overall cleanliness of the terminal                             | 4.43        | 4.18   | 4.20      | 4.29   |           |
|       | Wayfinding Ease of finding your way around the airport                             | 4.31        | 4.22   | 4.27      | 4.22   |           |
| 1     | Flight information Accuracy and ease of finding flight information                 | 4.44        | 4.39   | 4.38      | 4.37   |           |
|       | <b>Wi-fi</b> Ease of using WiFi                                                    | 4.17        | 4.13   | 4.22      | 4.08   |           |
|       | Security Passenger satisfaction                                                    | 4.30        | 4.25   | 4.19      | 4.13   |           |
|       | <b>CSA queues - Times queue &lt;5 minutes</b> Based on 15min time periods measured | 97.38%      | 98.76% | 97.81%    | 97.38% |           |
|       | CSA queues - Times queue <10 minutes Based on 15min time periods measured          | 100%        | 100%   | 99.86%    | 99.90% |           |
|       | Staff search Based on 15min time periods measured                                  | 99.08%      | 100%   | 100%      | 95.66% |           |
|       | <b>Transfer Search</b> Based on 15min time periods measured                        | 98.71%      | 99.24% | 98.92%    | 98.33% |           |
|       |                                                                                    | СТА         | Cargo  | EastSide  | Т5     | SouthSide |
|       | Control Post Security Search                                                       | 98.97%      | 98.05% | 99.06%    | 99.58% | 98.38%    |

| Service Level Performance                                               |        |        |           | Making every |    |
|-------------------------------------------------------------------------|--------|--------|-----------|--------------|----|
| Service Level Performance                                               | T2     | Т3     | <b>T4</b> | T5           | AL |
| PSE (General) Availability of Passenger Sensitive Equipment (General)   | 99.65% | 99.70% | 99.61%    | 99.51%       |    |
| PSE (Priority) Availability of Passenger Sensitive Equipment (Priority) | 99.58% | 99.38% | 99.66%    | 99.72%       |    |
| Stands<br>Availability of stands                                        | 99.91% | 99.88% | 99.93%    | 99.86%       |    |
| FEGP<br>Availability ofFixed Electrical Ground Power                    | 100%   | 99.68% | 99.87%    | 99.93%       |    |
| etties<br>vailability of Air-Bridges                                    | 99.97% | 99.88% | 99.60%    | 99.85%       |    |
| PCA<br>Availability of Pre-conditioned Air                              | 99.76% | 99.39% |           | 99.74%       |    |
| SEGs                                                                    | 99.99% | 99.94% | 100%      | 99.96%       |    |
| Pier Service<br>% Pier served passengers                                | 99.78% | 98.11% | 99.95%    | 90.56%       |    |
| Arrivals Reclaims  lag reclaim belts availability                       | 99.70% | 99.62% | 99.88%    | 99.94%       |    |
| Aerodrome congestion                                                    |        |        |           |              |    |
| TTS - One car                                                           |        |        |           | 100.00%      |    |
| Track Transit System - one car availability                             |        |        |           |              |    |