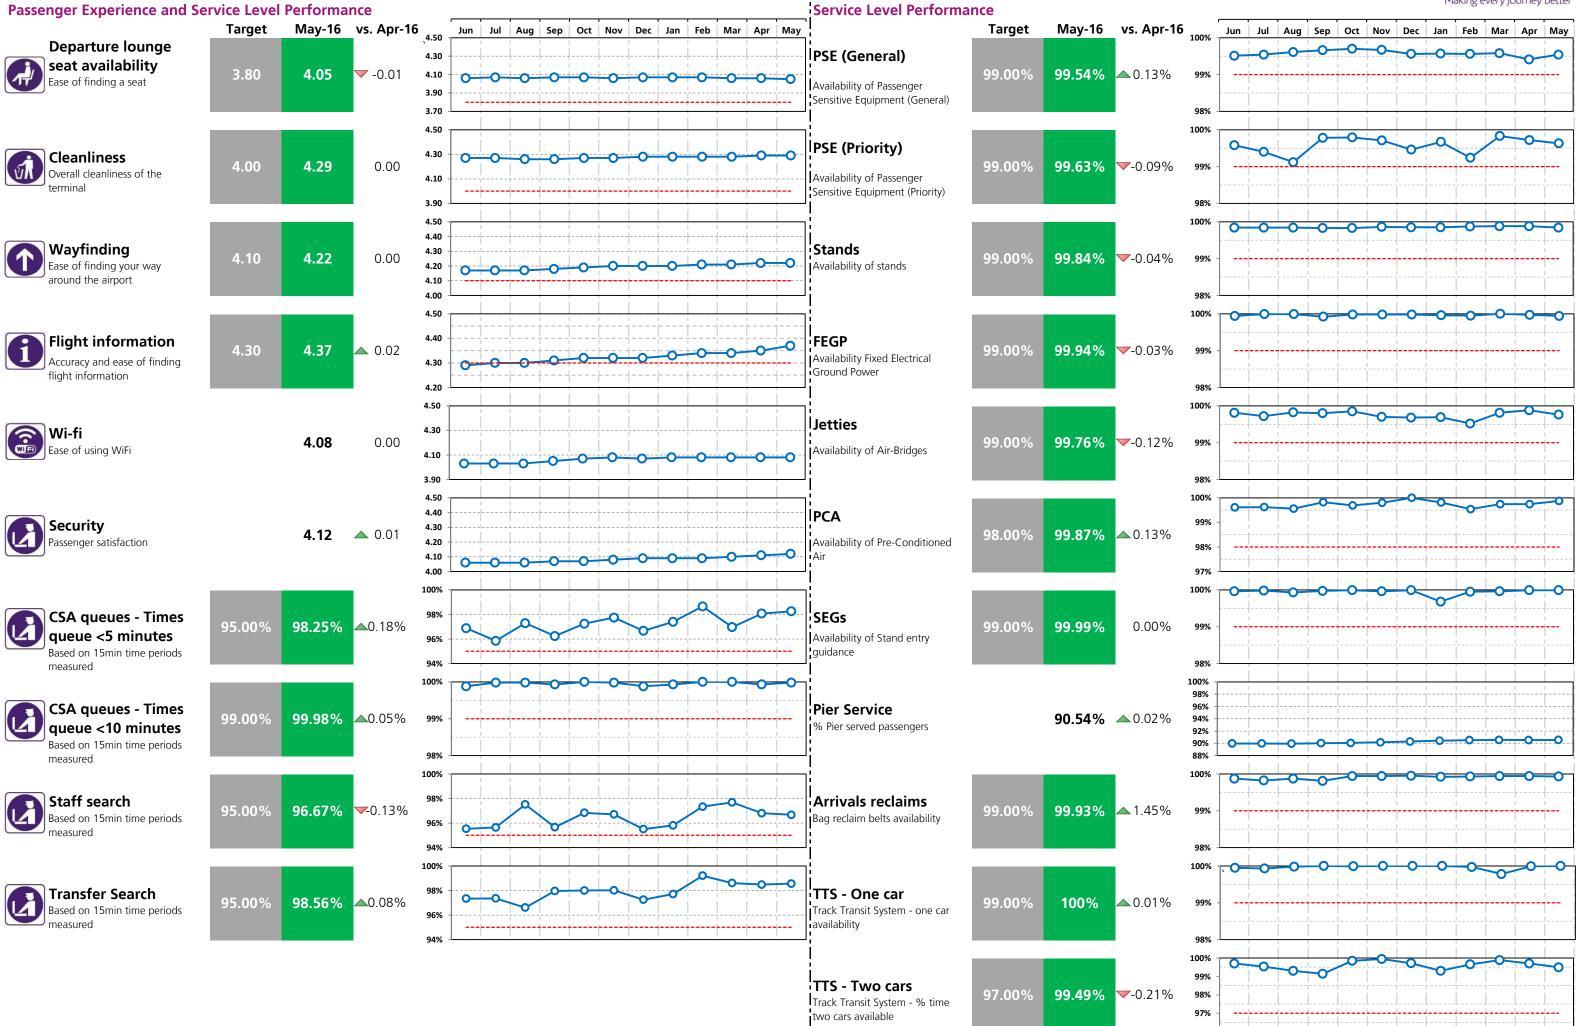

### Heathrow Performance Report May 2016

| Heathrow                   |
|----------------------------|
| Making every journey bette |

|                                                                           | •                                                                                                                                                                                                                                                                                                                                                                                                                                                                                                                                                               | viay Z                                                                                                                                                                                                                                                                                                                                                                                                                                                                                                                                                                                                                                                   | 010                                                                                                                                                                                                                                                                                                                                                                                                                                                                                                                                                                        |                                                                                                                                                                                                                                                                                                                                                                                                                                                                                                                                                                                     |                                                                                                                                                                                                                                                                                                                                                                                                                                                                                                                                                                                                          |
|---------------------------------------------------------------------------|-----------------------------------------------------------------------------------------------------------------------------------------------------------------------------------------------------------------------------------------------------------------------------------------------------------------------------------------------------------------------------------------------------------------------------------------------------------------------------------------------------------------------------------------------------------------|----------------------------------------------------------------------------------------------------------------------------------------------------------------------------------------------------------------------------------------------------------------------------------------------------------------------------------------------------------------------------------------------------------------------------------------------------------------------------------------------------------------------------------------------------------------------------------------------------------------------------------------------------------|----------------------------------------------------------------------------------------------------------------------------------------------------------------------------------------------------------------------------------------------------------------------------------------------------------------------------------------------------------------------------------------------------------------------------------------------------------------------------------------------------------------------------------------------------------------------------|-------------------------------------------------------------------------------------------------------------------------------------------------------------------------------------------------------------------------------------------------------------------------------------------------------------------------------------------------------------------------------------------------------------------------------------------------------------------------------------------------------------------------------------------------------------------------------------|----------------------------------------------------------------------------------------------------------------------------------------------------------------------------------------------------------------------------------------------------------------------------------------------------------------------------------------------------------------------------------------------------------------------------------------------------------------------------------------------------------------------------------------------------------------------------------------------------------|
| nger Experience and Service Level Perforn                                 | nance<br>T2                                                                                                                                                                                                                                                                                                                                                                                                                                                                                                                                                     | Т3                                                                                                                                                                                                                                                                                                                                                                                                                                                                                                                                                                                                                                                       | <b>T4</b>                                                                                                                                                                                                                                                                                                                                                                                                                                                                                                                                                                  | T5                                                                                                                                                                                                                                                                                                                                                                                                                                                                                                                                                                                  |                                                                                                                                                                                                                                                                                                                                                                                                                                                                                                                                                                                                          |
| <b>Departure lounge seat availability</b> Ease of finding a seat          | 4.41                                                                                                                                                                                                                                                                                                                                                                                                                                                                                                                                                            | 4.18                                                                                                                                                                                                                                                                                                                                                                                                                                                                                                                                                                                                                                                     | 4.35                                                                                                                                                                                                                                                                                                                                                                                                                                                                                                                                                                       | 4.05                                                                                                                                                                                                                                                                                                                                                                                                                                                                                                                                                                                |                                                                                                                                                                                                                                                                                                                                                                                                                                                                                                                                                                                                          |
| <b>Cleanliness</b> Overall cleanliness of the terminal                    | 4.42                                                                                                                                                                                                                                                                                                                                                                                                                                                                                                                                                            | 4.18                                                                                                                                                                                                                                                                                                                                                                                                                                                                                                                                                                                                                                                     | 4.20                                                                                                                                                                                                                                                                                                                                                                                                                                                                                                                                                                       | 4.29                                                                                                                                                                                                                                                                                                                                                                                                                                                                                                                                                                                |                                                                                                                                                                                                                                                                                                                                                                                                                                                                                                                                                                                                          |
| Wayfinding Ease of finding your way around the airport                    | 4.30                                                                                                                                                                                                                                                                                                                                                                                                                                                                                                                                                            | 4.23                                                                                                                                                                                                                                                                                                                                                                                                                                                                                                                                                                                                                                                     | 4.27                                                                                                                                                                                                                                                                                                                                                                                                                                                                                                                                                                       | 4.22                                                                                                                                                                                                                                                                                                                                                                                                                                                                                                                                                                                |                                                                                                                                                                                                                                                                                                                                                                                                                                                                                                                                                                                                          |
| Flight information Accuracy and ease of finding flight information        | 4.43                                                                                                                                                                                                                                                                                                                                                                                                                                                                                                                                                            | 4.40                                                                                                                                                                                                                                                                                                                                                                                                                                                                                                                                                                                                                                                     | 4.37                                                                                                                                                                                                                                                                                                                                                                                                                                                                                                                                                                       | 4.37                                                                                                                                                                                                                                                                                                                                                                                                                                                                                                                                                                                |                                                                                                                                                                                                                                                                                                                                                                                                                                                                                                                                                                                                          |
| <b>Wi-fi</b> Ease of using WiFi                                           | 4.17                                                                                                                                                                                                                                                                                                                                                                                                                                                                                                                                                            | 4.13                                                                                                                                                                                                                                                                                                                                                                                                                                                                                                                                                                                                                                                     | 4.24                                                                                                                                                                                                                                                                                                                                                                                                                                                                                                                                                                       | 4.08                                                                                                                                                                                                                                                                                                                                                                                                                                                                                                                                                                                |                                                                                                                                                                                                                                                                                                                                                                                                                                                                                                                                                                                                          |
| <b>Security</b> Passenger satisfaction                                    | 4.29                                                                                                                                                                                                                                                                                                                                                                                                                                                                                                                                                            | 4.25                                                                                                                                                                                                                                                                                                                                                                                                                                                                                                                                                                                                                                                     | 4.19                                                                                                                                                                                                                                                                                                                                                                                                                                                                                                                                                                       | 4.12                                                                                                                                                                                                                                                                                                                                                                                                                                                                                                                                                                                |                                                                                                                                                                                                                                                                                                                                                                                                                                                                                                                                                                                                          |
| CSA queues - Times queue <5 minutes Based on 15min time periods measured  | 97.47%                                                                                                                                                                                                                                                                                                                                                                                                                                                                                                                                                          | 97.42%                                                                                                                                                                                                                                                                                                                                                                                                                                                                                                                                                                                                                                                   | 97.33%                                                                                                                                                                                                                                                                                                                                                                                                                                                                                                                                                                     | 98.25%                                                                                                                                                                                                                                                                                                                                                                                                                                                                                                                                                                              |                                                                                                                                                                                                                                                                                                                                                                                                                                                                                                                                                                                                          |
| CSA queues - Times queue <10 minutes Based on 15min time periods measured | 99.95%                                                                                                                                                                                                                                                                                                                                                                                                                                                                                                                                                          | 99.91%                                                                                                                                                                                                                                                                                                                                                                                                                                                                                                                                                                                                                                                   | 99.45%                                                                                                                                                                                                                                                                                                                                                                                                                                                                                                                                                                     | 99.98%                                                                                                                                                                                                                                                                                                                                                                                                                                                                                                                                                                              |                                                                                                                                                                                                                                                                                                                                                                                                                                                                                                                                                                                                          |
| <b>Staff search</b> Based on 15min time periods measured                  | 99.53%                                                                                                                                                                                                                                                                                                                                                                                                                                                                                                                                                          | 99.91%                                                                                                                                                                                                                                                                                                                                                                                                                                                                                                                                                                                                                                                   | 96.22%                                                                                                                                                                                                                                                                                                                                                                                                                                                                                                                                                                     | 96.67%                                                                                                                                                                                                                                                                                                                                                                                                                                                                                                                                                                              |                                                                                                                                                                                                                                                                                                                                                                                                                                                                                                                                                                                                          |
| <b>Transfer Search</b> Based on 15min time periods measured               | 99.26%                                                                                                                                                                                                                                                                                                                                                                                                                                                                                                                                                          | 97.70%                                                                                                                                                                                                                                                                                                                                                                                                                                                                                                                                                                                                                                                   | 98.96%                                                                                                                                                                                                                                                                                                                                                                                                                                                                                                                                                                     | 98.56%                                                                                                                                                                                                                                                                                                                                                                                                                                                                                                                                                                              |                                                                                                                                                                                                                                                                                                                                                                                                                                                                                                                                                                                                          |
|                                                                           | СТА                                                                                                                                                                                                                                                                                                                                                                                                                                                                                                                                                             | Cargo                                                                                                                                                                                                                                                                                                                                                                                                                                                                                                                                                                                                                                                    | EastSide                                                                                                                                                                                                                                                                                                                                                                                                                                                                                                                                                                   | Т5                                                                                                                                                                                                                                                                                                                                                                                                                                                                                                                                                                                  | SouthSide                                                                                                                                                                                                                                                                                                                                                                                                                                                                                                                                                                                                |
| Control Post Security Search                                              | 99.18%                                                                                                                                                                                                                                                                                                                                                                                                                                                                                                                                                          | 98.68%                                                                                                                                                                                                                                                                                                                                                                                                                                                                                                                                                                                                                                                   | 98.19%                                                                                                                                                                                                                                                                                                                                                                                                                                                                                                                                                                     | 99.58%                                                                                                                                                                                                                                                                                                                                                                                                                                                                                                                                                                              | 97.86%                                                                                                                                                                                                                                                                                                                                                                                                                                                                                                                                                                                                   |
|                                                                           | Departure lounge seat availability Ease of finding a seat  Cleanliness Overall cleanliness of the terminal  Wayfinding Ease of finding your way around the airport  Flight information Accuracy and ease of finding flight information  Wi-fi Ease of using WiFi  Security Passenger satisfaction  CSA queues - Times queue <5 minutes Based on 15min time periods measured  CSA queues - Times queue <10 minutes Based on 15min time periods measured  Staff search Based on 15min time periods measured  Transfer Search Based on 15min time periods measured | Departure lounge seat availability Ease of finding a seat  Cleanliness Overall cleanliness of the terminal  Wayfinding Ease of finding your way around the airport  Flight information Accuracy and ease of finding flight information  Wi-fi Ease of using WiFi  Security Passenger satisfaction  CSA queues - Times queue <5 minutes Based on 15min time periods measured  CSA queues - Times queue <10 minutes Based on 15min time periods measured  Staff search Based on 15min time periods measured  Transfer Search Based on 15min time periods measured  Transfer Search Based on 15min time periods measured  CTA  Control Post Security Search | Departure lounge seat availability Ease of finding a seat  Cleanliness Overall cleanliness of the terminal  Wayfinding Ease of finding your way around the airport  Flight information Accuracy and ease of finding flight information  Wi-fi Ease of using WiFi  Security Passenger satisfaction  CSA queues - Times queue <5 minutes Based on 15min time periods measured  CSA queues - Times queue <10 minutes Based on 15min time periods measured  Staff search Based on 15min time periods measured  Transfer Search Based on 15min time periods measured  CTA Cargo | Departure lounge seat availability Ease of finding a seat  Cleanliness Overall cleanliness of the terminal  Wayfinding Ease of finding your way around the airport  Flight information Accuracy and ease of finding flight information  Wi-fi Ease of using WiFi  Security Passenger satisfaction  CSA queues - Times queue <5 minutes Based on 15min time periods measured  CSA queues - Times queue <10 minutes Based on 15min time periods measured  Staff search Based on 15min time periods measured  Transfer Search Based on 15min time periods measured  CTA Cargo EastSide | Departure lounge seat availability Ease of finding a seat  Cleanliness Overall cleanliness of the terminal  Wayfinding Ease of finding your way around the airport  Flight information Accuracy and ease of finding flight information  Wi-fi Ease of using WiFi  Security Passenger satisfaction  CSA queues - Times queue <5 minutes Based on 15min time periods measured  CSA queues - Times queue <10 minutes Based on 15min time periods measured  Passed on 15min time periods measured  Transfer Search Based on 15min time periods measured  CTA Cargo EastSide T5  Control Post Security Search |

| Service Level Performance                                                      |        |        |           | Making every | jour |
|--------------------------------------------------------------------------------|--------|--------|-----------|--------------|------|
|                                                                                | T2     | Т3     | <b>T4</b> | T5           | ΑL   |
| <b>PSE (General)</b> Availability of Passenger Sensitive Equipment (General)   | 99.72% | 99.50% | 99.77%    | 99.54%       |      |
| <b>PSE (Priority)</b> Availability of Passenger Sensitive Equipment (Priority) | 99.58% | 99.77% | 99.73%    | 99.63%       |      |
| Stands<br>Availability of stands                                               | 99.85% | 99.80% | 99.80%    | 99.84%       |      |
| <b>FEGP</b><br>Availability ofFixed Electrical Ground Power                    | 100%   | 99.83% | 99.98%    | 99.94%       |      |
| <b>Jetties</b><br>Availability of Air-Bridges                                  | 99.97% | 99.75% | 99.73%    | 99.76%       |      |
| PCA<br>Availability of Pre-conditioned Air                                     | 99.92% | 99.94% |           | 99.87%       |      |
| SEGs                                                                           | 99.99% | 99.99% | 100%      | 99.99%       |      |
| Pier Service<br>% Pier served passengers                                       | 99.77% | 98.26% | 99.96%    | 90.54%       |      |
| Arrivals Reclaims  Bag reclaim belts availability                              | 99.70% | 99.67% | 99.77%    | 99.93%       |      |
| Aerodrome congestion                                                           |        |        |           |              |      |
| TTS - One car                                                                  |        |        |           | 100.00%      |      |
| Track Transit System - one car availability                                    |        |        |           | 100.00 /0    |      |

### Terminal 5 Performance Report May 2016

# Terminal 5 Performance Report May 2016