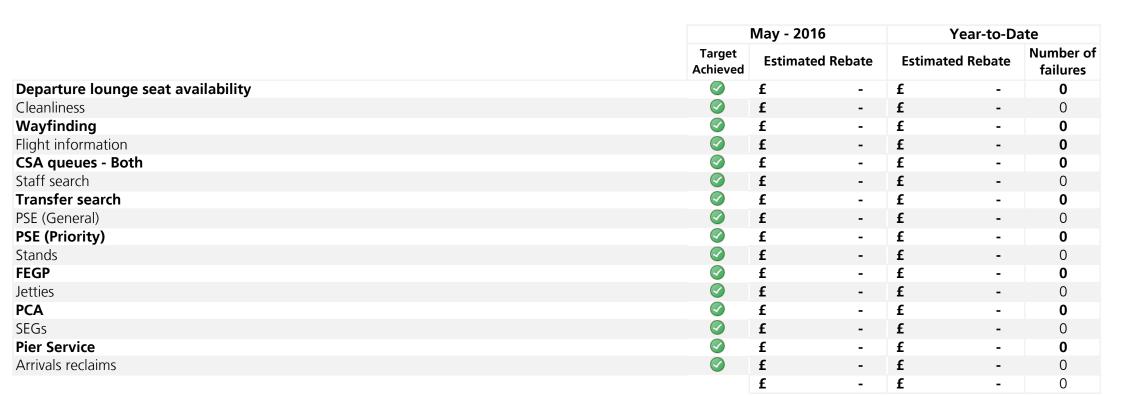

### Financial Report- Bonus and Rebates

TTS - Two cars

Track Transit System - % time two cars available

|                                          |            | Rebates:   |            |        |            |                     |   |                    |   |                   |  |  |  |
|------------------------------------------|------------|------------|------------|--------|------------|---------------------|---|--------------------|---|-------------------|--|--|--|
|                                          |            |            | May        | - 2016 |            |                     |   |                    | D |                   |  |  |  |
|                                          | T2         | Т3         | T4         | Т5     | Campus     | Estimated<br>Rebate |   | Estimate<br>Rebate |   | Total<br>Failures |  |  |  |
| Departure lounge seat availability       |            |            |            |        |            | £                   | - | £                  | - | 0                 |  |  |  |
| Cleanliness                              | $\bigcirc$ | $\bigcirc$ | $\bigcirc$ |        |            | £                   | - | £                  | - | 0                 |  |  |  |
| Wayfinding                               |            | $\bigcirc$ |            |        |            | £                   | - | £                  | - | 0                 |  |  |  |
| Flight information                       | $\bigcirc$ |            | $\bigcirc$ |        |            | £                   | - | £                  | - | 0                 |  |  |  |
| CSA Queues - Both                        |            |            | $\bigcirc$ |        |            | £                   | - | £                  | - | 0                 |  |  |  |
| Staff Search                             | $\bigcirc$ | $\bigcirc$ | $\bigcirc$ |        |            | £                   | - | £                  | - | 0                 |  |  |  |
| Transfer search                          |            | $\bigcirc$ |            |        |            | £                   | - | £                  | - | 0                 |  |  |  |
| Passenger Sensitive Equipment (General)  | $\bigcirc$ |            | $\bigcirc$ |        |            | £                   | - | £                  | - | 0                 |  |  |  |
| Passenger Sensitive Equipment (Priority) |            |            | $\bigcirc$ |        |            | £                   | - | £                  | - | 0                 |  |  |  |
| Stands                                   |            |            | $\bigcirc$ |        |            | £                   | - | £                  | - | 0                 |  |  |  |
| FEGP                                     |            | $\bigcirc$ |            |        |            | £                   | - | £                  | - | 0                 |  |  |  |
| Jetties                                  | $\bigcirc$ |            | $\bigcirc$ |        |            | £                   | - | £                  | - | 0                 |  |  |  |
| Pre-conditioned air                      |            |            |            |        |            | £                   | - | £                  | - | 0                 |  |  |  |
| Stand entry guidance                     | $\bigcirc$ |            | $\bigcirc$ |        |            | £                   | - | £                  | - | 0                 |  |  |  |
| Pier Service                             |            |            |            |        |            | £                   | - | £                  | - | 0                 |  |  |  |
| Arrivals reclaims                        |            |            | Ø          |        |            | £                   | - | £                  | - | 0                 |  |  |  |
| Control Posts Search                     |            |            |            |        | $\bigcirc$ | £                   | - | £                  | - | 0                 |  |  |  |
| Aerodrome Congestion                     |            |            |            |        | $\bigcirc$ | £                   | - | £                  | - | 0                 |  |  |  |
|                                          |            |            |            |        | Total      | £                   | - | £                  | - | 0                 |  |  |  |

### Financial Report - Bonus and Rebates

Rebates:

|                                    |                    | May - 2016              | Year-to-         | Date               |
|------------------------------------|--------------------|-------------------------|------------------|--------------------|
|                                    | Target<br>Achieved | <b>Estimated Rebate</b> | Estimated Rebate | Number of failures |
| Departure lounge seat availability |                    | £ -                     | £ -              | 0                  |
| Cleanliness                        |                    | £ -                     | £ -              | 0                  |
| Wayfinding                         |                    | £ -                     | £ -              | 0                  |
| Flight information                 |                    | £ -                     | £ -              | 0                  |
| CSA queues - Both                  |                    | £ -                     | £ -              | 0                  |
| Staff search                       |                    | £ -                     | £ -              | 0                  |
| Transfer search                    |                    | £ -                     | £ -              | 0                  |
| PSE (General)                      |                    | £ -                     | £ -              | 0                  |
| PSE (Priority)                     | <b>⊘</b>           | £ -                     | £ -              | 0                  |
| Stands                             |                    | £ -                     | £ -              | 0                  |
| FEGP                               | <b>②</b>           | £ -                     | £ -              | 0                  |
| Jetties                            |                    | £ -                     | £ -              | 0                  |
| PCA                                |                    | £ -                     | £ -              | 0                  |
| SEGs                               |                    | £ -                     | £ -              | 0                  |
| Pier Service                       | <b>⊘</b>           | £ -                     | £ -              | 0                  |
| Arrivals reclaims                  |                    | £ -                     | £ -              | 0                  |
|                                    |                    | £ -                     | £ -              | 0                  |