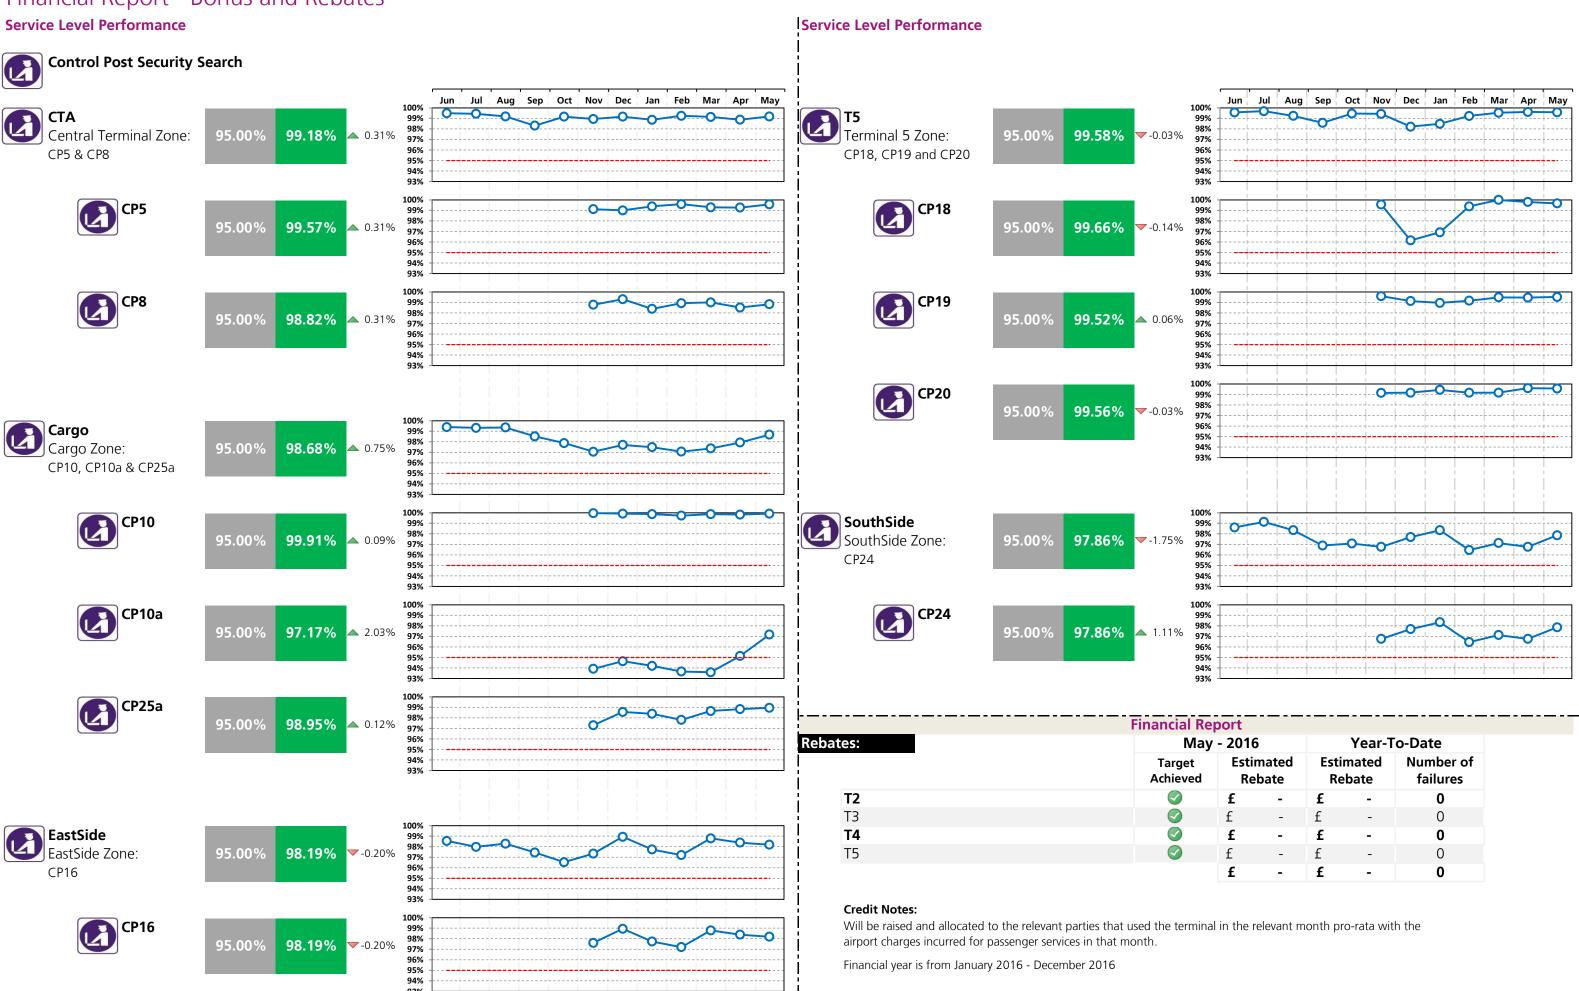

# Campus Performance Report May 2016

### Financial Report - Bonus and Rebates

### Financial Report- Bonus and Rebates

TTS - Two cars

Track Transit System - % time two cars available

|                                          |            | Rebates:   |            |        |            |                     |   |                    |   |                   |  |  |  |
|------------------------------------------|------------|------------|------------|--------|------------|---------------------|---|--------------------|---|-------------------|--|--|--|
|                                          |            |            | May        | - 2016 |            |                     |   |                    | D |                   |  |  |  |
|                                          | T2         | Т3         | T4         | Т5     | Campus     | Estimated<br>Rebate |   | Estimate<br>Rebate |   | Total<br>Failures |  |  |  |
| Departure lounge seat availability       |            |            |            |        |            | £                   | - | £                  | - | 0                 |  |  |  |
| Cleanliness                              | $\bigcirc$ | $\bigcirc$ | $\bigcirc$ |        |            | £                   | - | £                  | - | 0                 |  |  |  |
| Wayfinding                               |            | $\bigcirc$ |            |        |            | £                   | - | £                  | - | 0                 |  |  |  |
| Flight information                       | $\bigcirc$ |            | $\bigcirc$ |        |            | £                   | - | £                  | - | 0                 |  |  |  |
| CSA Queues - Both                        |            |            | $\bigcirc$ |        |            | £                   | - | £                  | - | 0                 |  |  |  |
| Staff Search                             | $\bigcirc$ | $\bigcirc$ | $\bigcirc$ |        |            | £                   | - | £                  | - | 0                 |  |  |  |
| Transfer search                          |            | $\bigcirc$ |            |        |            | £                   | - | £                  | - | 0                 |  |  |  |
| Passenger Sensitive Equipment (General)  | $\bigcirc$ |            | $\bigcirc$ |        |            | £                   | - | £                  | - | 0                 |  |  |  |
| Passenger Sensitive Equipment (Priority) |            |            | $\bigcirc$ |        |            | £                   | - | £                  | - | 0                 |  |  |  |
| Stands                                   |            |            | $\bigcirc$ |        |            | £                   | - | £                  | - | 0                 |  |  |  |
| FEGP                                     |            | $\bigcirc$ |            |        |            | £                   | - | £                  | - | 0                 |  |  |  |
| Jetties                                  | $\bigcirc$ |            | $\bigcirc$ |        |            | £                   | - | £                  | - | 0                 |  |  |  |
| Pre-conditioned air                      |            |            |            |        |            | £                   | - | £                  | - | 0                 |  |  |  |
| Stand entry guidance                     | $\bigcirc$ |            | $\bigcirc$ |        |            | £                   | - | £                  | - | 0                 |  |  |  |
| Pier Service                             |            |            |            |        |            | £                   | - | £                  | - | 0                 |  |  |  |
| Arrivals reclaims                        |            |            | Ø          |        |            | £                   | - | £                  | - | 0                 |  |  |  |
| Control Posts Search                     |            |            |            |        | $\bigcirc$ | £                   | - | £                  | - | 0                 |  |  |  |
| Aerodrome Congestion                     |            |            |            |        | $\bigcirc$ | £                   | - | £                  | - | 0                 |  |  |  |
|                                          |            |            |            |        | Total      | £                   | - | £                  | - | 0                 |  |  |  |