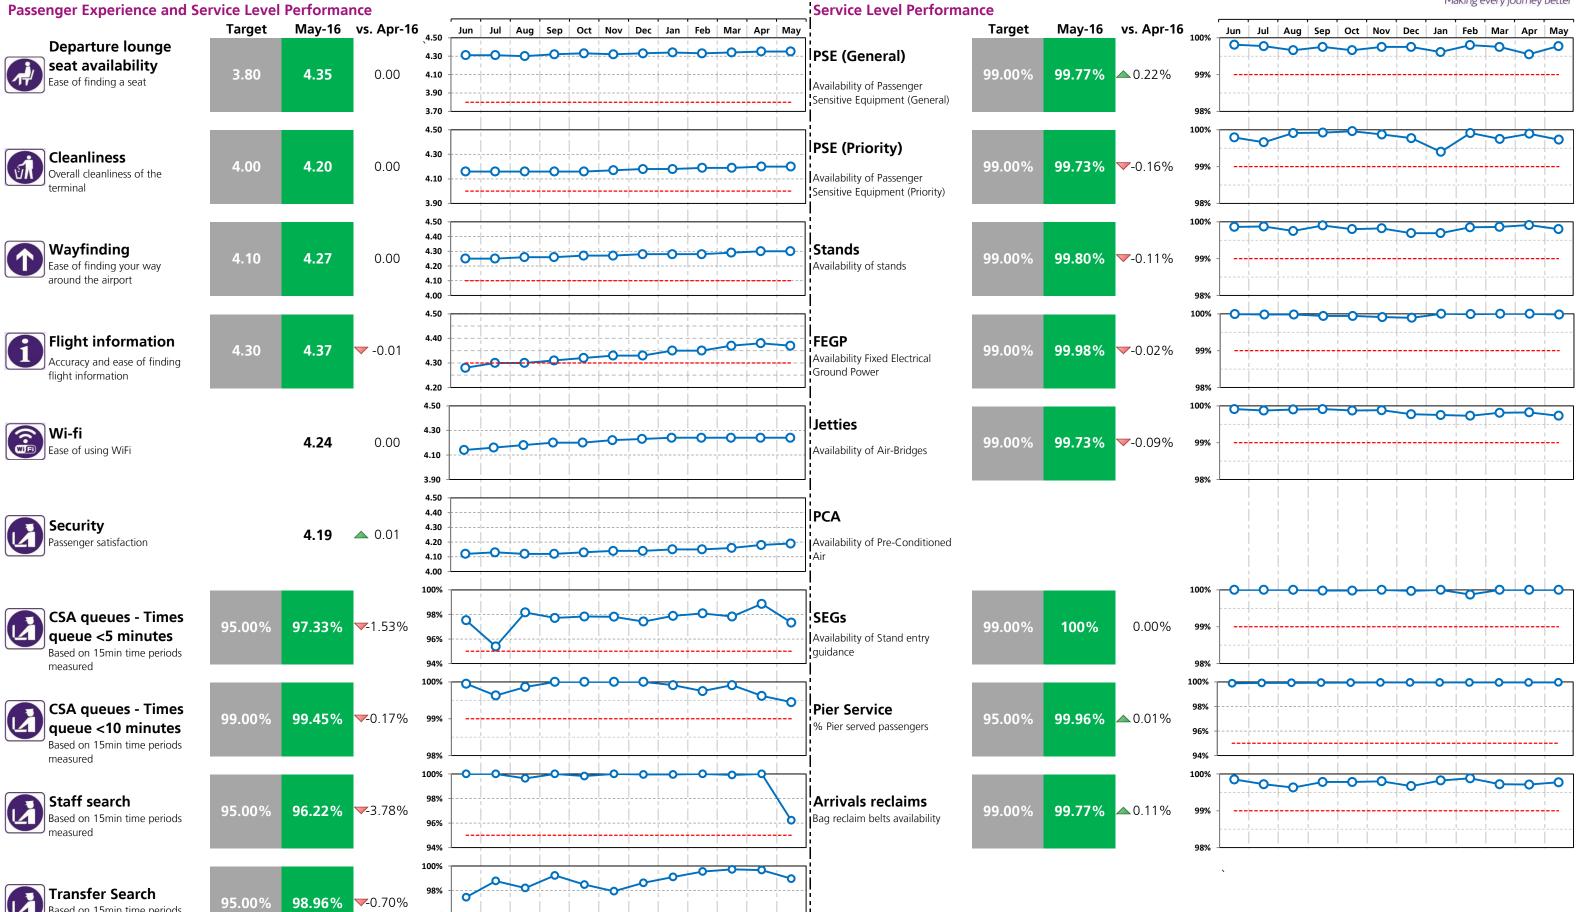

### Heathrow Performance Report May 2016

| Heathrow                   |
|----------------------------|
| Making every journey bette |

|                                                                           | •                                                                                                                                                                                                                                                                                                                                                                                                                                                                                                                                                               | viay Z                                                                                                                                                                                                                                                                                                                                                                                                                                                                                                                                                                                                                                                   | 010                                                                                                                                                                                                                                                                                                                                                                                                                                                                                                                                                                        |                                                                                                                                                                                                                                                                                                                                                                                                                                                                                                                                                                                     |                                                                                                                                                                                                                                                                                                                                                                                                                                                                                                                                                                                                          |
|---------------------------------------------------------------------------|-----------------------------------------------------------------------------------------------------------------------------------------------------------------------------------------------------------------------------------------------------------------------------------------------------------------------------------------------------------------------------------------------------------------------------------------------------------------------------------------------------------------------------------------------------------------|----------------------------------------------------------------------------------------------------------------------------------------------------------------------------------------------------------------------------------------------------------------------------------------------------------------------------------------------------------------------------------------------------------------------------------------------------------------------------------------------------------------------------------------------------------------------------------------------------------------------------------------------------------|----------------------------------------------------------------------------------------------------------------------------------------------------------------------------------------------------------------------------------------------------------------------------------------------------------------------------------------------------------------------------------------------------------------------------------------------------------------------------------------------------------------------------------------------------------------------------|-------------------------------------------------------------------------------------------------------------------------------------------------------------------------------------------------------------------------------------------------------------------------------------------------------------------------------------------------------------------------------------------------------------------------------------------------------------------------------------------------------------------------------------------------------------------------------------|----------------------------------------------------------------------------------------------------------------------------------------------------------------------------------------------------------------------------------------------------------------------------------------------------------------------------------------------------------------------------------------------------------------------------------------------------------------------------------------------------------------------------------------------------------------------------------------------------------|
| nger Experience and Service Level Perforn                                 | nance<br>T2                                                                                                                                                                                                                                                                                                                                                                                                                                                                                                                                                     | Т3                                                                                                                                                                                                                                                                                                                                                                                                                                                                                                                                                                                                                                                       | <b>T4</b>                                                                                                                                                                                                                                                                                                                                                                                                                                                                                                                                                                  | T5                                                                                                                                                                                                                                                                                                                                                                                                                                                                                                                                                                                  |                                                                                                                                                                                                                                                                                                                                                                                                                                                                                                                                                                                                          |
| <b>Departure lounge seat availability</b> Ease of finding a seat          | 4.41                                                                                                                                                                                                                                                                                                                                                                                                                                                                                                                                                            | 4.18                                                                                                                                                                                                                                                                                                                                                                                                                                                                                                                                                                                                                                                     | 4.35                                                                                                                                                                                                                                                                                                                                                                                                                                                                                                                                                                       | 4.05                                                                                                                                                                                                                                                                                                                                                                                                                                                                                                                                                                                |                                                                                                                                                                                                                                                                                                                                                                                                                                                                                                                                                                                                          |
| <b>Cleanliness</b> Overall cleanliness of the terminal                    | 4.42                                                                                                                                                                                                                                                                                                                                                                                                                                                                                                                                                            | 4.18                                                                                                                                                                                                                                                                                                                                                                                                                                                                                                                                                                                                                                                     | 4.20                                                                                                                                                                                                                                                                                                                                                                                                                                                                                                                                                                       | 4.29                                                                                                                                                                                                                                                                                                                                                                                                                                                                                                                                                                                |                                                                                                                                                                                                                                                                                                                                                                                                                                                                                                                                                                                                          |
| Wayfinding Ease of finding your way around the airport                    | 4.30                                                                                                                                                                                                                                                                                                                                                                                                                                                                                                                                                            | 4.23                                                                                                                                                                                                                                                                                                                                                                                                                                                                                                                                                                                                                                                     | 4.27                                                                                                                                                                                                                                                                                                                                                                                                                                                                                                                                                                       | 4.22                                                                                                                                                                                                                                                                                                                                                                                                                                                                                                                                                                                |                                                                                                                                                                                                                                                                                                                                                                                                                                                                                                                                                                                                          |
| Flight information Accuracy and ease of finding flight information        | 4.43                                                                                                                                                                                                                                                                                                                                                                                                                                                                                                                                                            | 4.40                                                                                                                                                                                                                                                                                                                                                                                                                                                                                                                                                                                                                                                     | 4.37                                                                                                                                                                                                                                                                                                                                                                                                                                                                                                                                                                       | 4.37                                                                                                                                                                                                                                                                                                                                                                                                                                                                                                                                                                                |                                                                                                                                                                                                                                                                                                                                                                                                                                                                                                                                                                                                          |
| <b>Wi-fi</b> Ease of using WiFi                                           | 4.17                                                                                                                                                                                                                                                                                                                                                                                                                                                                                                                                                            | 4.13                                                                                                                                                                                                                                                                                                                                                                                                                                                                                                                                                                                                                                                     | 4.24                                                                                                                                                                                                                                                                                                                                                                                                                                                                                                                                                                       | 4.08                                                                                                                                                                                                                                                                                                                                                                                                                                                                                                                                                                                |                                                                                                                                                                                                                                                                                                                                                                                                                                                                                                                                                                                                          |
| <b>Security</b> Passenger satisfaction                                    | 4.29                                                                                                                                                                                                                                                                                                                                                                                                                                                                                                                                                            | 4.25                                                                                                                                                                                                                                                                                                                                                                                                                                                                                                                                                                                                                                                     | 4.19                                                                                                                                                                                                                                                                                                                                                                                                                                                                                                                                                                       | 4.12                                                                                                                                                                                                                                                                                                                                                                                                                                                                                                                                                                                |                                                                                                                                                                                                                                                                                                                                                                                                                                                                                                                                                                                                          |
| CSA queues - Times queue <5 minutes Based on 15min time periods measured  | 97.47%                                                                                                                                                                                                                                                                                                                                                                                                                                                                                                                                                          | 97.42%                                                                                                                                                                                                                                                                                                                                                                                                                                                                                                                                                                                                                                                   | 97.33%                                                                                                                                                                                                                                                                                                                                                                                                                                                                                                                                                                     | 98.25%                                                                                                                                                                                                                                                                                                                                                                                                                                                                                                                                                                              |                                                                                                                                                                                                                                                                                                                                                                                                                                                                                                                                                                                                          |
| CSA queues - Times queue <10 minutes Based on 15min time periods measured | 99.95%                                                                                                                                                                                                                                                                                                                                                                                                                                                                                                                                                          | 99.91%                                                                                                                                                                                                                                                                                                                                                                                                                                                                                                                                                                                                                                                   | 99.45%                                                                                                                                                                                                                                                                                                                                                                                                                                                                                                                                                                     | 99.98%                                                                                                                                                                                                                                                                                                                                                                                                                                                                                                                                                                              |                                                                                                                                                                                                                                                                                                                                                                                                                                                                                                                                                                                                          |
| <b>Staff search</b> Based on 15min time periods measured                  | 99.53%                                                                                                                                                                                                                                                                                                                                                                                                                                                                                                                                                          | 99.91%                                                                                                                                                                                                                                                                                                                                                                                                                                                                                                                                                                                                                                                   | 96.22%                                                                                                                                                                                                                                                                                                                                                                                                                                                                                                                                                                     | 96.67%                                                                                                                                                                                                                                                                                                                                                                                                                                                                                                                                                                              |                                                                                                                                                                                                                                                                                                                                                                                                                                                                                                                                                                                                          |
| <b>Transfer Search</b> Based on 15min time periods measured               | 99.26%                                                                                                                                                                                                                                                                                                                                                                                                                                                                                                                                                          | 97.70%                                                                                                                                                                                                                                                                                                                                                                                                                                                                                                                                                                                                                                                   | 98.96%                                                                                                                                                                                                                                                                                                                                                                                                                                                                                                                                                                     | 98.56%                                                                                                                                                                                                                                                                                                                                                                                                                                                                                                                                                                              |                                                                                                                                                                                                                                                                                                                                                                                                                                                                                                                                                                                                          |
|                                                                           | СТА                                                                                                                                                                                                                                                                                                                                                                                                                                                                                                                                                             | Cargo                                                                                                                                                                                                                                                                                                                                                                                                                                                                                                                                                                                                                                                    | EastSide                                                                                                                                                                                                                                                                                                                                                                                                                                                                                                                                                                   | Т5                                                                                                                                                                                                                                                                                                                                                                                                                                                                                                                                                                                  | SouthSide                                                                                                                                                                                                                                                                                                                                                                                                                                                                                                                                                                                                |
| Control Post Security Search                                              | 99.18%                                                                                                                                                                                                                                                                                                                                                                                                                                                                                                                                                          | 98.68%                                                                                                                                                                                                                                                                                                                                                                                                                                                                                                                                                                                                                                                   | 98.19%                                                                                                                                                                                                                                                                                                                                                                                                                                                                                                                                                                     | 99.58%                                                                                                                                                                                                                                                                                                                                                                                                                                                                                                                                                                              | 97.86%                                                                                                                                                                                                                                                                                                                                                                                                                                                                                                                                                                                                   |
|                                                                           | Departure lounge seat availability Ease of finding a seat  Cleanliness Overall cleanliness of the terminal  Wayfinding Ease of finding your way around the airport  Flight information Accuracy and ease of finding flight information  Wi-fi Ease of using WiFi  Security Passenger satisfaction  CSA queues - Times queue <5 minutes Based on 15min time periods measured  CSA queues - Times queue <10 minutes Based on 15min time periods measured  Staff search Based on 15min time periods measured  Transfer Search Based on 15min time periods measured | Departure lounge seat availability Ease of finding a seat  Cleanliness Overall cleanliness of the terminal  Wayfinding Ease of finding your way around the airport  Flight information Accuracy and ease of finding flight information  Wi-fi Ease of using WiFi  Security Passenger satisfaction  CSA queues - Times queue <5 minutes Based on 15min time periods measured  CSA queues - Times queue <10 minutes Based on 15min time periods measured  Staff search Based on 15min time periods measured  Transfer Search Based on 15min time periods measured  Transfer Search Based on 15min time periods measured  CTA  Control Post Security Search | Departure lounge seat availability Ease of finding a seat  Cleanliness Overall cleanliness of the terminal  Wayfinding Ease of finding your way around the airport  Flight information Accuracy and ease of finding flight information  Wi-fi Ease of using WiFi  Security Passenger satisfaction  CSA queues - Times queue <5 minutes Based on 15min time periods measured  CSA queues - Times queue <10 minutes Based on 15min time periods measured  Staff search Based on 15min time periods measured  Transfer Search Based on 15min time periods measured  CTA Cargo | Departure lounge seat availability Ease of finding a seat  Cleanliness Overall cleanliness of the terminal  Wayfinding Ease of finding your way around the airport  Flight information Accuracy and ease of finding flight information  Wi-fi Ease of using WiFi  Security Passenger satisfaction  CSA queues - Times queue <5 minutes Based on 15min time periods measured  CSA queues - Times queue <10 minutes Based on 15min time periods measured  Staff search Based on 15min time periods measured  Transfer Search Based on 15min time periods measured  CTA Cargo EastSide | Departure lounge seat availability Ease of finding a seat  Cleanliness Overall cleanliness of the terminal  Wayfinding Ease of finding your way around the airport  Flight information Accuracy and ease of finding flight information  Wi-fi Ease of using WiFi  Security Passenger satisfaction  CSA queues - Times queue <5 minutes Based on 15min time periods measured  CSA queues - Times queue <10 minutes Based on 15min time periods measured  Passed on 15min time periods measured  Transfer Search Based on 15min time periods measured  CTA Cargo EastSide T5  Control Post Security Search |

| Service Level Performance                                                      |        |        |           | Making every | jour |
|--------------------------------------------------------------------------------|--------|--------|-----------|--------------|------|
|                                                                                | T2     | Т3     | <b>T4</b> | T5           | ΑL   |
| <b>PSE (General)</b> Availability of Passenger Sensitive Equipment (General)   | 99.72% | 99.50% | 99.77%    | 99.54%       |      |
| <b>PSE (Priority)</b> Availability of Passenger Sensitive Equipment (Priority) | 99.58% | 99.77% | 99.73%    | 99.63%       |      |
| Stands<br>Availability of stands                                               | 99.85% | 99.80% | 99.80%    | 99.84%       |      |
| <b>FEGP</b><br>Availability ofFixed Electrical Ground Power                    | 100%   | 99.83% | 99.98%    | 99.94%       |      |
| <b>Jetties</b><br>Availability of Air-Bridges                                  | 99.97% | 99.75% | 99.73%    | 99.76%       |      |
| PCA<br>Availability of Pre-conditioned Air                                     | 99.92% | 99.94% |           | 99.87%       |      |
| SEGs                                                                           | 99.99% | 99.99% | 100%      | 99.99%       |      |
| Pier Service<br>% Pier served passengers                                       | 99.77% | 98.26% | 99.96%    | 90.54%       |      |
| Arrivals Reclaims  Bag reclaim belts availability                              | 99.70% | 99.67% | 99.77%    | 99.93%       |      |
| Aerodrome congestion                                                           |        |        |           |              |      |
| TTS - One car                                                                  |        |        |           | 100.00%      |      |
| Track Transit System - one car availability                                    |        |        |           | 100.00 /0    |      |