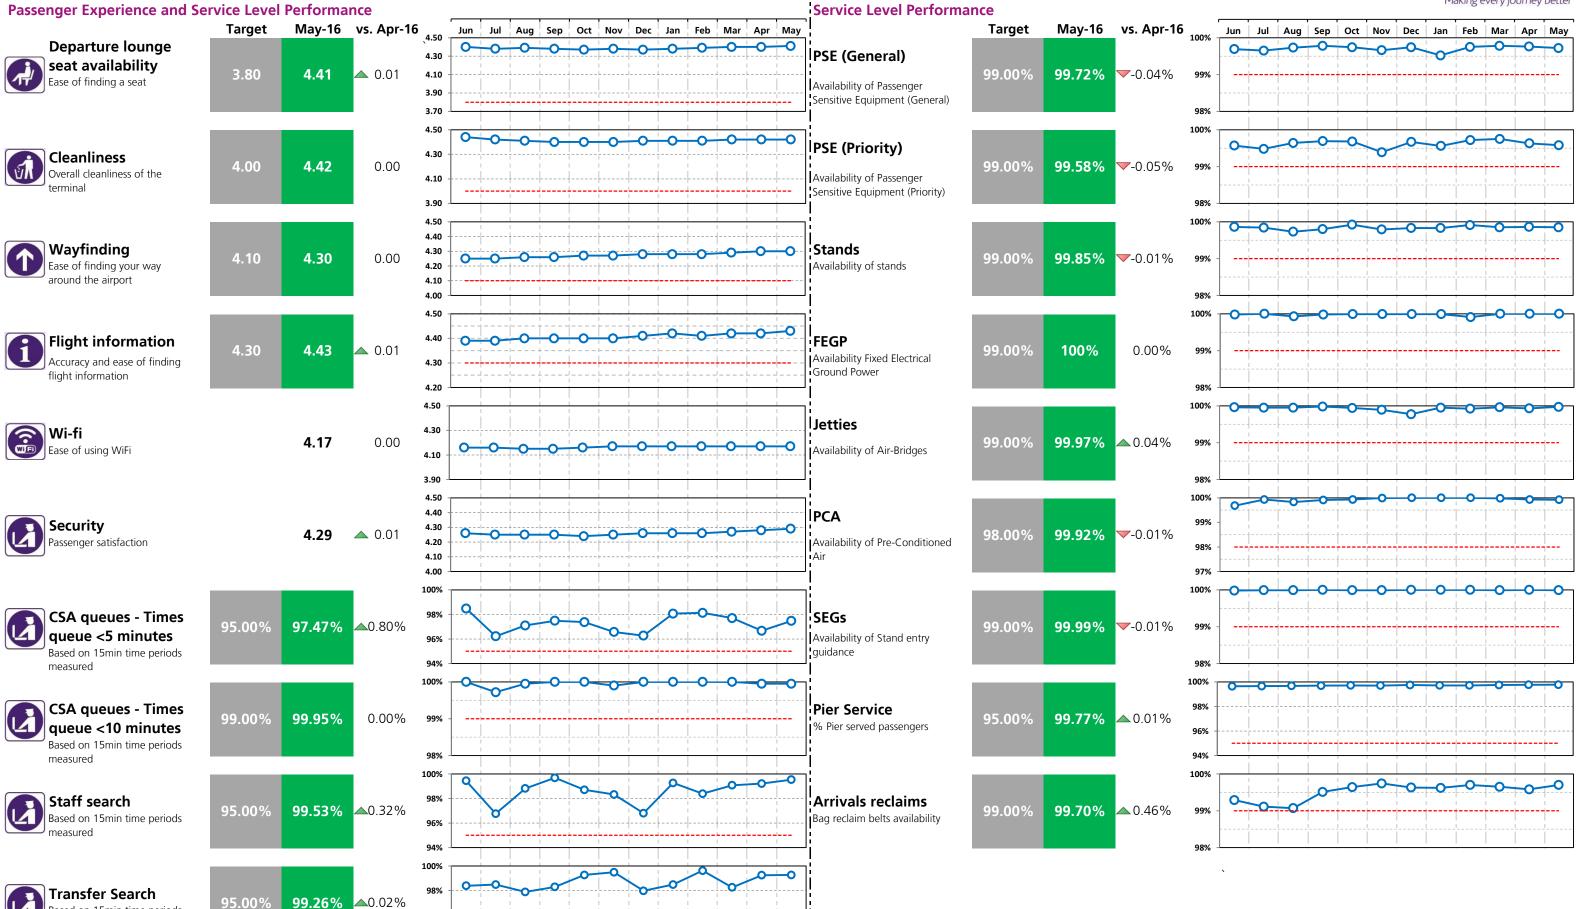

### Heathrow Performance Report May 2016

| Heathrow                   |
|----------------------------|
| Making every journey bette |

|                                                                           | •                                                                                                                                                                                                                                                                                                                                                                                                                                                                                                                                                               | viay Z                                                                                                                                                                                                                                                                                                                                                                                                                                                                                                                                                                                                                                                   | 010                                                                                                                                                                                                                                                                                                                                                                                                                                                                                                                                                                        |                                                                                                                                                                                                                                                                                                                                                                                                                                                                                                                                                                                     |                                                                                                                                                                                                                                                                                                                                                                                                                                                                                                                                                                                                          |
|---------------------------------------------------------------------------|-----------------------------------------------------------------------------------------------------------------------------------------------------------------------------------------------------------------------------------------------------------------------------------------------------------------------------------------------------------------------------------------------------------------------------------------------------------------------------------------------------------------------------------------------------------------|----------------------------------------------------------------------------------------------------------------------------------------------------------------------------------------------------------------------------------------------------------------------------------------------------------------------------------------------------------------------------------------------------------------------------------------------------------------------------------------------------------------------------------------------------------------------------------------------------------------------------------------------------------|----------------------------------------------------------------------------------------------------------------------------------------------------------------------------------------------------------------------------------------------------------------------------------------------------------------------------------------------------------------------------------------------------------------------------------------------------------------------------------------------------------------------------------------------------------------------------|-------------------------------------------------------------------------------------------------------------------------------------------------------------------------------------------------------------------------------------------------------------------------------------------------------------------------------------------------------------------------------------------------------------------------------------------------------------------------------------------------------------------------------------------------------------------------------------|----------------------------------------------------------------------------------------------------------------------------------------------------------------------------------------------------------------------------------------------------------------------------------------------------------------------------------------------------------------------------------------------------------------------------------------------------------------------------------------------------------------------------------------------------------------------------------------------------------|
| nger Experience and Service Level Perforn                                 | nance<br>T2                                                                                                                                                                                                                                                                                                                                                                                                                                                                                                                                                     | Т3                                                                                                                                                                                                                                                                                                                                                                                                                                                                                                                                                                                                                                                       | <b>T4</b>                                                                                                                                                                                                                                                                                                                                                                                                                                                                                                                                                                  | T5                                                                                                                                                                                                                                                                                                                                                                                                                                                                                                                                                                                  |                                                                                                                                                                                                                                                                                                                                                                                                                                                                                                                                                                                                          |
| <b>Departure lounge seat availability</b> Ease of finding a seat          | 4.41                                                                                                                                                                                                                                                                                                                                                                                                                                                                                                                                                            | 4.18                                                                                                                                                                                                                                                                                                                                                                                                                                                                                                                                                                                                                                                     | 4.35                                                                                                                                                                                                                                                                                                                                                                                                                                                                                                                                                                       | 4.05                                                                                                                                                                                                                                                                                                                                                                                                                                                                                                                                                                                |                                                                                                                                                                                                                                                                                                                                                                                                                                                                                                                                                                                                          |
| <b>Cleanliness</b> Overall cleanliness of the terminal                    | 4.42                                                                                                                                                                                                                                                                                                                                                                                                                                                                                                                                                            | 4.18                                                                                                                                                                                                                                                                                                                                                                                                                                                                                                                                                                                                                                                     | 4.20                                                                                                                                                                                                                                                                                                                                                                                                                                                                                                                                                                       | 4.29                                                                                                                                                                                                                                                                                                                                                                                                                                                                                                                                                                                |                                                                                                                                                                                                                                                                                                                                                                                                                                                                                                                                                                                                          |
| Wayfinding Ease of finding your way around the airport                    | 4.30                                                                                                                                                                                                                                                                                                                                                                                                                                                                                                                                                            | 4.23                                                                                                                                                                                                                                                                                                                                                                                                                                                                                                                                                                                                                                                     | 4.27                                                                                                                                                                                                                                                                                                                                                                                                                                                                                                                                                                       | 4.22                                                                                                                                                                                                                                                                                                                                                                                                                                                                                                                                                                                |                                                                                                                                                                                                                                                                                                                                                                                                                                                                                                                                                                                                          |
| Flight information Accuracy and ease of finding flight information        | 4.43                                                                                                                                                                                                                                                                                                                                                                                                                                                                                                                                                            | 4.40                                                                                                                                                                                                                                                                                                                                                                                                                                                                                                                                                                                                                                                     | 4.37                                                                                                                                                                                                                                                                                                                                                                                                                                                                                                                                                                       | 4.37                                                                                                                                                                                                                                                                                                                                                                                                                                                                                                                                                                                |                                                                                                                                                                                                                                                                                                                                                                                                                                                                                                                                                                                                          |
| <b>Wi-fi</b> Ease of using WiFi                                           | 4.17                                                                                                                                                                                                                                                                                                                                                                                                                                                                                                                                                            | 4.13                                                                                                                                                                                                                                                                                                                                                                                                                                                                                                                                                                                                                                                     | 4.24                                                                                                                                                                                                                                                                                                                                                                                                                                                                                                                                                                       | 4.08                                                                                                                                                                                                                                                                                                                                                                                                                                                                                                                                                                                |                                                                                                                                                                                                                                                                                                                                                                                                                                                                                                                                                                                                          |
| <b>Security</b> Passenger satisfaction                                    | 4.29                                                                                                                                                                                                                                                                                                                                                                                                                                                                                                                                                            | 4.25                                                                                                                                                                                                                                                                                                                                                                                                                                                                                                                                                                                                                                                     | 4.19                                                                                                                                                                                                                                                                                                                                                                                                                                                                                                                                                                       | 4.12                                                                                                                                                                                                                                                                                                                                                                                                                                                                                                                                                                                |                                                                                                                                                                                                                                                                                                                                                                                                                                                                                                                                                                                                          |
| CSA queues - Times queue <5 minutes Based on 15min time periods measured  | 97.47%                                                                                                                                                                                                                                                                                                                                                                                                                                                                                                                                                          | 97.42%                                                                                                                                                                                                                                                                                                                                                                                                                                                                                                                                                                                                                                                   | 97.33%                                                                                                                                                                                                                                                                                                                                                                                                                                                                                                                                                                     | 98.25%                                                                                                                                                                                                                                                                                                                                                                                                                                                                                                                                                                              |                                                                                                                                                                                                                                                                                                                                                                                                                                                                                                                                                                                                          |
| CSA queues - Times queue <10 minutes Based on 15min time periods measured | 99.95%                                                                                                                                                                                                                                                                                                                                                                                                                                                                                                                                                          | 99.91%                                                                                                                                                                                                                                                                                                                                                                                                                                                                                                                                                                                                                                                   | 99.45%                                                                                                                                                                                                                                                                                                                                                                                                                                                                                                                                                                     | 99.98%                                                                                                                                                                                                                                                                                                                                                                                                                                                                                                                                                                              |                                                                                                                                                                                                                                                                                                                                                                                                                                                                                                                                                                                                          |
| <b>Staff search</b> Based on 15min time periods measured                  | 99.53%                                                                                                                                                                                                                                                                                                                                                                                                                                                                                                                                                          | 99.91%                                                                                                                                                                                                                                                                                                                                                                                                                                                                                                                                                                                                                                                   | 96.22%                                                                                                                                                                                                                                                                                                                                                                                                                                                                                                                                                                     | 96.67%                                                                                                                                                                                                                                                                                                                                                                                                                                                                                                                                                                              |                                                                                                                                                                                                                                                                                                                                                                                                                                                                                                                                                                                                          |
| <b>Transfer Search</b> Based on 15min time periods measured               | 99.26%                                                                                                                                                                                                                                                                                                                                                                                                                                                                                                                                                          | 97.70%                                                                                                                                                                                                                                                                                                                                                                                                                                                                                                                                                                                                                                                   | 98.96%                                                                                                                                                                                                                                                                                                                                                                                                                                                                                                                                                                     | 98.56%                                                                                                                                                                                                                                                                                                                                                                                                                                                                                                                                                                              |                                                                                                                                                                                                                                                                                                                                                                                                                                                                                                                                                                                                          |
|                                                                           | СТА                                                                                                                                                                                                                                                                                                                                                                                                                                                                                                                                                             | Cargo                                                                                                                                                                                                                                                                                                                                                                                                                                                                                                                                                                                                                                                    | EastSide                                                                                                                                                                                                                                                                                                                                                                                                                                                                                                                                                                   | Т5                                                                                                                                                                                                                                                                                                                                                                                                                                                                                                                                                                                  | SouthSide                                                                                                                                                                                                                                                                                                                                                                                                                                                                                                                                                                                                |
| Control Post Security Search                                              | 99.18%                                                                                                                                                                                                                                                                                                                                                                                                                                                                                                                                                          | 98.68%                                                                                                                                                                                                                                                                                                                                                                                                                                                                                                                                                                                                                                                   | 98.19%                                                                                                                                                                                                                                                                                                                                                                                                                                                                                                                                                                     | 99.58%                                                                                                                                                                                                                                                                                                                                                                                                                                                                                                                                                                              | 97.86%                                                                                                                                                                                                                                                                                                                                                                                                                                                                                                                                                                                                   |
|                                                                           | Departure lounge seat availability Ease of finding a seat  Cleanliness Overall cleanliness of the terminal  Wayfinding Ease of finding your way around the airport  Flight information Accuracy and ease of finding flight information  Wi-fi Ease of using WiFi  Security Passenger satisfaction  CSA queues - Times queue <5 minutes Based on 15min time periods measured  CSA queues - Times queue <10 minutes Based on 15min time periods measured  Staff search Based on 15min time periods measured  Transfer Search Based on 15min time periods measured | Departure lounge seat availability Ease of finding a seat  Cleanliness Overall cleanliness of the terminal  Wayfinding Ease of finding your way around the airport  Flight information Accuracy and ease of finding flight information  Wi-fi Ease of using WiFi  Security Passenger satisfaction  CSA queues - Times queue <5 minutes Based on 15min time periods measured  CSA queues - Times queue <10 minutes Based on 15min time periods measured  Staff search Based on 15min time periods measured  Transfer Search Based on 15min time periods measured  Transfer Search Based on 15min time periods measured  CTA  Control Post Security Search | Departure lounge seat availability Ease of finding a seat  Cleanliness Overall cleanliness of the terminal  Wayfinding Ease of finding your way around the airport  Flight information Accuracy and ease of finding flight information  Wi-fi Ease of using WiFi  Security Passenger satisfaction  CSA queues - Times queue <5 minutes Based on 15min time periods measured  CSA queues - Times queue <10 minutes Based on 15min time periods measured  Staff search Based on 15min time periods measured  Transfer Search Based on 15min time periods measured  CTA Cargo | Departure lounge seat availability Ease of finding a seat  Cleanliness Overall cleanliness of the terminal  Wayfinding Ease of finding your way around the airport  Flight information Accuracy and ease of finding flight information  Wi-fi Ease of using WiFi  Security Passenger satisfaction  CSA queues - Times queue <5 minutes Based on 15min time periods measured  CSA queues - Times queue <10 minutes Based on 15min time periods measured  Staff search Based on 15min time periods measured  Transfer Search Based on 15min time periods measured  CTA Cargo EastSide | Departure lounge seat availability Ease of finding a seat  Cleanliness Overall cleanliness of the terminal  Wayfinding Ease of finding your way around the airport  Flight information Accuracy and ease of finding flight information  Wi-fi Ease of using WiFi  Security Passenger satisfaction  CSA queues - Times queue <5 minutes Based on 15min time periods measured  CSA queues - Times queue <10 minutes Based on 15min time periods measured  Passed on 15min time periods measured  Transfer Search Based on 15min time periods measured  CTA Cargo EastSide T5  Control Post Security Search |

| Service Level Performance                                                      |        |        |           | Making every | jour |
|--------------------------------------------------------------------------------|--------|--------|-----------|--------------|------|
|                                                                                | T2     | Т3     | <b>T4</b> | T5           | ΑL   |
| <b>PSE (General)</b> Availability of Passenger Sensitive Equipment (General)   | 99.72% | 99.50% | 99.77%    | 99.54%       |      |
| <b>PSE (Priority)</b> Availability of Passenger Sensitive Equipment (Priority) | 99.58% | 99.77% | 99.73%    | 99.63%       |      |
| Stands<br>Availability of stands                                               | 99.85% | 99.80% | 99.80%    | 99.84%       |      |
| <b>FEGP</b><br>Availability ofFixed Electrical Ground Power                    | 100%   | 99.83% | 99.98%    | 99.94%       |      |
| <b>Jetties</b><br>Availability of Air-Bridges                                  | 99.97% | 99.75% | 99.73%    | 99.76%       |      |
| PCA<br>Availability of Pre-conditioned Air                                     | 99.92% | 99.94% |           | 99.87%       |      |
| SEGs                                                                           | 99.99% | 99.99% | 100%      | 99.99%       |      |
| Pier Service<br>% Pier served passengers                                       | 99.77% | 98.26% | 99.96%    | 90.54%       |      |
| Arrivals Reclaims  Bag reclaim belts availability                              | 99.70% | 99.67% | 99.77%    | 99.93%       |      |
| Aerodrome congestion                                                           |        |        |           |              |      |
| TTS - One car                                                                  |        |        |           | 100.00%      |      |
| Track Transit System - one car availability                                    |        |        |           | 100.00 /0    |      |