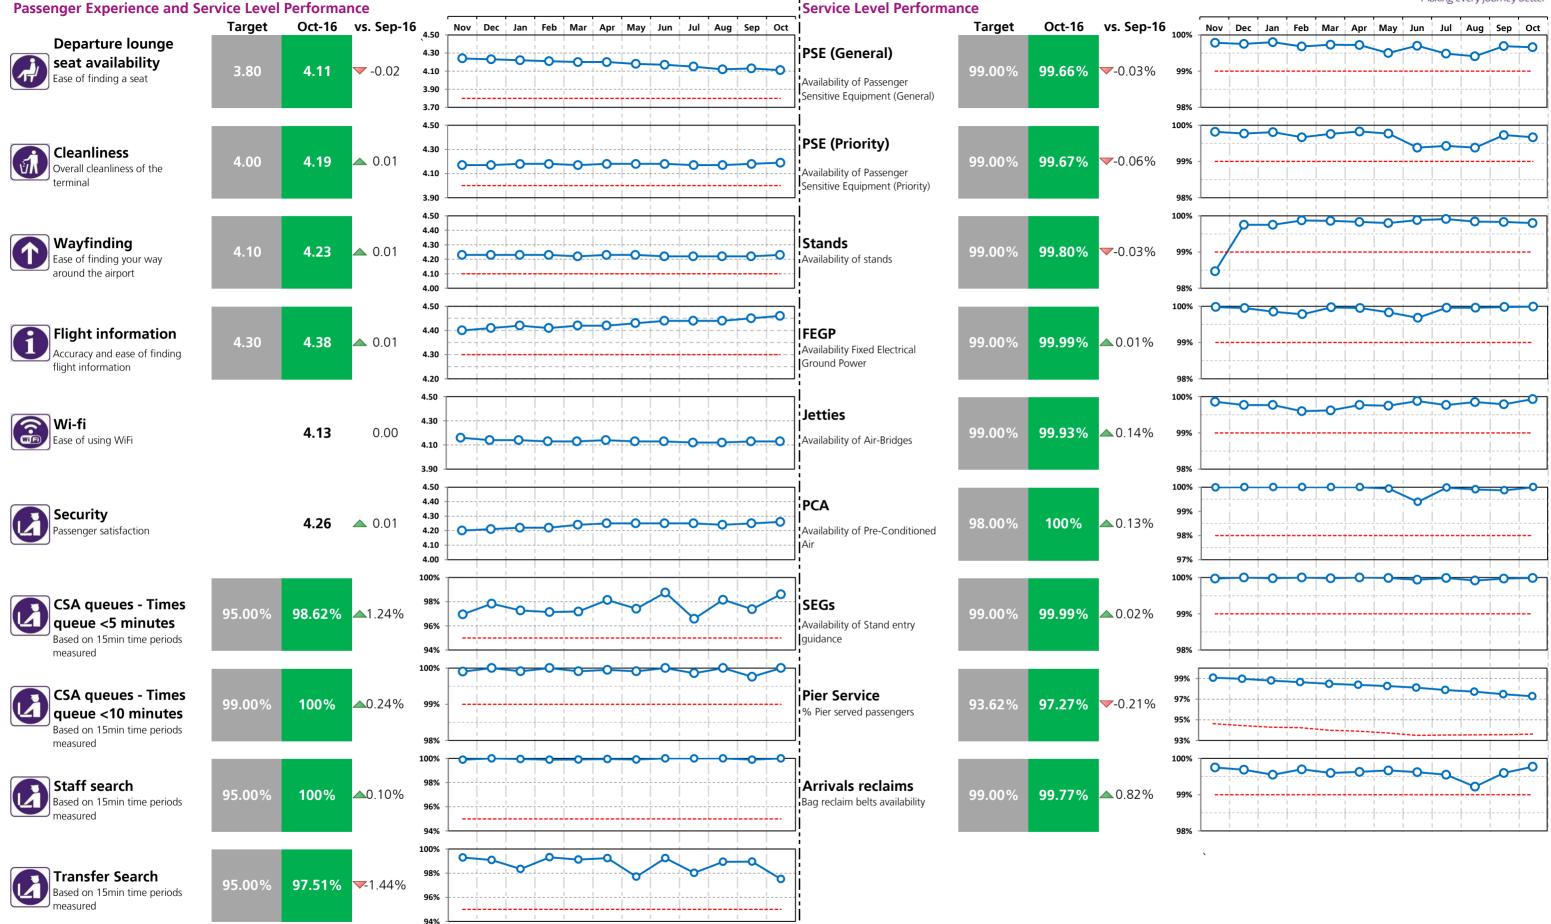

#### Passenger Experience and Service Level Performance

|                                                                              | T2     | Т3     | T4       | T5     |           |
|------------------------------------------------------------------------------|--------|--------|----------|--------|-----------|
| Departure lounge seat availability Ease of finding a seat                    | 4.43   | 4.11   | 4.35     | 4.04   |           |
| <b>Cleanliness</b><br>Overall cleanliness of the terminal                    | 4.45   | 4.19   | 4.24     | 4.31   |           |
| Wayfinding<br>Ease of finding your way around the airport                    | 4.33   | 4.23   | 4.26     | 4.24   |           |
| <b>Flight information</b><br>Accuracy and ease of finding flight information | 4.46   | 4.38   | 4.41     | 4.39   |           |
| Wi-fi<br>Ease of using WiFi                                                  | 4.23   | 4.13   | 4.22     | 4.09   |           |
| Security<br>Passenger satisfaction                                           | 4.32   | 4.26   | 4.23     | 4.17   |           |
| CSA queues - Times queue <5 minutes<br>Based on 15min time periods measured  | 96.27% | 98.62% | 96.91%   | 96.06% |           |
| CSA queues - Times queue <10 minutes<br>Based on 15min time periods measured | 99.86% | 100%   | 100%     | 99.77% |           |
| <b>Staff search</b><br>Based on 15min time periods measured                  | 99.39% | 100%   | 100%     | 95.29% |           |
| <b>Transfer Search</b><br>Based on 15min time periods measured               | 99.45% | 97.51% | 98.53%   | 98.03% |           |
|                                                                              | СТА    | Cargo  | EastSide | Т5     | SouthSide |
| Control Post Security Search                                                 | 98.25% | 95.48% | 96.22%   | 98.00% | 96.99%    |

#### **Service Level Performance**

| PSE (General)                                           |  |
|---------------------------------------------------------|--|
| Availability of Passenger Sensitive Equipment (General) |  |
| PSE (Priority)                                          |  |

Availability of Passenger Sensitive Equipment (Priority)

**Stands** Availability of stands

**FEGP** Availability ofFixed Electrical Ground Power

Jetties Availability of Air-Bridges

PCA Availability of Pre-conditioned Air

SEGs

Pier Service % Pier served passengers

Arrivals Reclaims Bag reclaim belts availability

Aerodrome congestion

TTS - One car Track Transit System - one car availability

#### Heathrow Making every journey better

| T2     | Т3     | T4     | Т5     | ALL |
|--------|--------|--------|--------|-----|
| 99.70% | 99.66% | 99.68% | 99.52% |     |
| 99.58% | 99.67% | 99.56% | 99.62% |     |
| 99.86% | 99.80% | 99.80% | 99.80% |     |
| 99.99% | 99.99% | 100%   | 99.97% |     |
| 99.97% | 99.93% | 99.82% | 99.75% |     |
| 100%   | 100%   |        | 99.73% |     |
| 99.99% | 99.99% | 100%   | 99.96% |     |
| 99.79% | 97.27% | 99.95% | 90.62% |     |
| 99.74% | 99.77% | 99.78% | 99.97% |     |