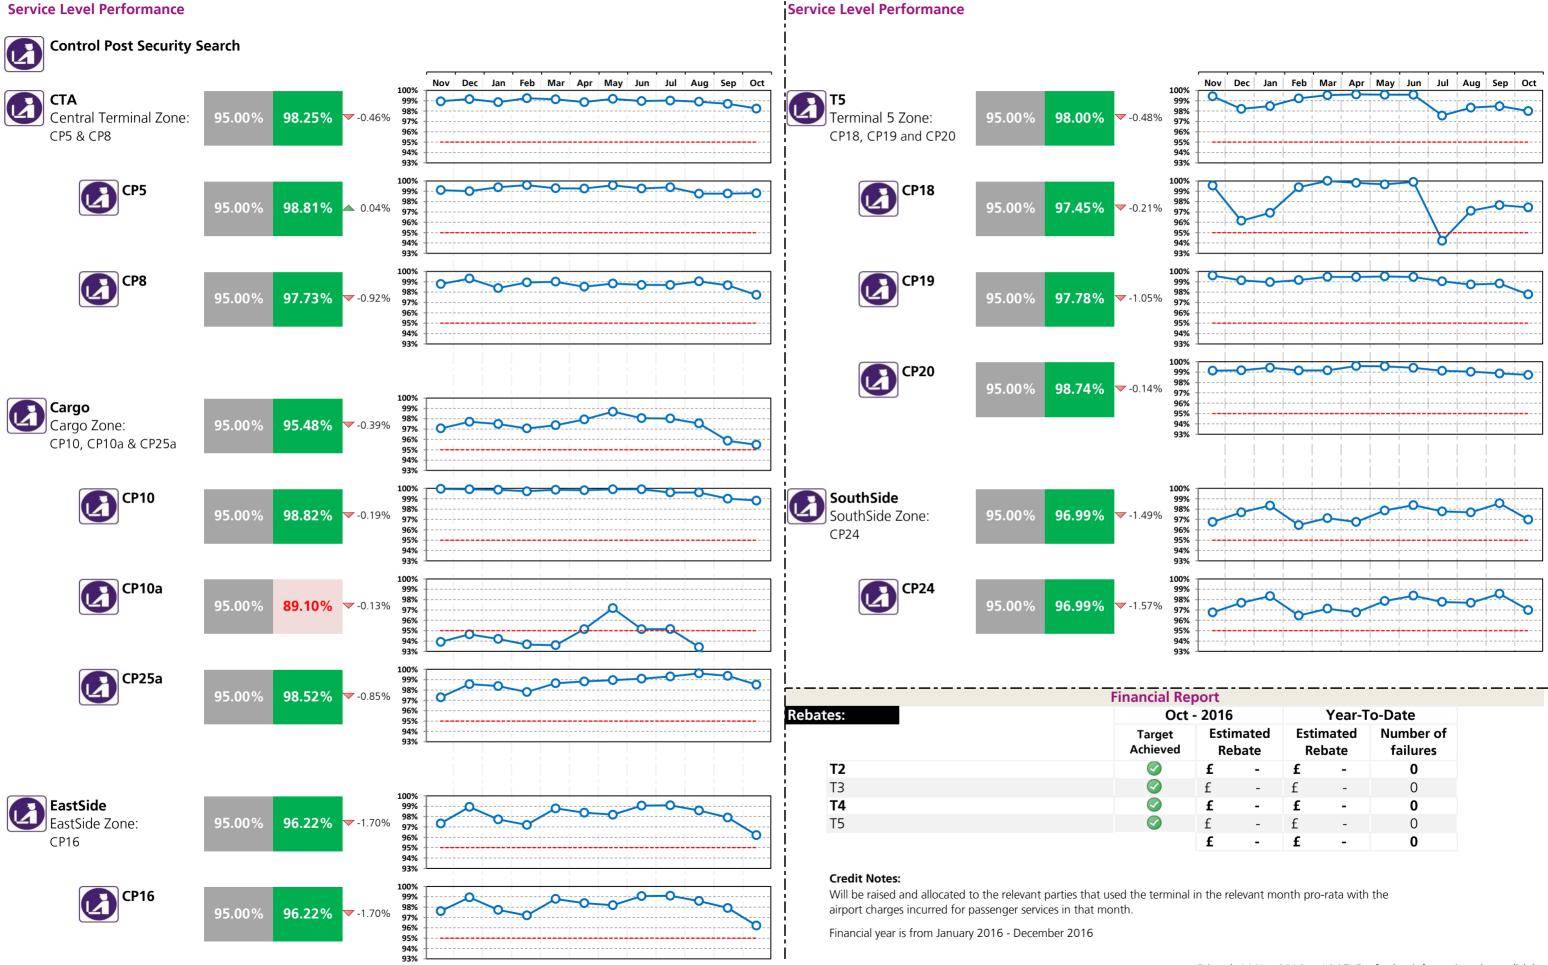

#### Passenger Experience and Service Level Performance

|                                                                              | T2     | Т3     | T4       | T5     |           |
|------------------------------------------------------------------------------|--------|--------|----------|--------|-----------|
| Departure lounge seat availability Ease of finding a seat                    | 4.43   | 4.11   | 4.35     | 4.04   |           |
| <b>Cleanliness</b><br>Overall cleanliness of the terminal                    | 4.45   | 4.19   | 4.24     | 4.31   |           |
| Wayfinding<br>Ease of finding your way around the airport                    | 4.33   | 4.23   | 4.26     | 4.24   |           |
| <b>Flight information</b><br>Accuracy and ease of finding flight information | 4.46   | 4.38   | 4.41     | 4.39   |           |
| Wi-fi<br>Ease of using WiFi                                                  | 4.23   | 4.13   | 4.22     | 4.09   |           |
| Security<br>Passenger satisfaction                                           | 4.32   | 4.26   | 4.23     | 4.17   |           |
| CSA queues - Times queue <5 minutes<br>Based on 15min time periods measured  | 96.27% | 98.62% | 96.91%   | 96.06% |           |
| CSA queues - Times queue <10 minutes<br>Based on 15min time periods measured | 99.86% | 100%   | 100%     | 99.77% |           |
| <b>Staff search</b><br>Based on 15min time periods measured                  | 99.39% | 100%   | 100%     | 95.29% |           |
| <b>Transfer Search</b><br>Based on 15min time periods measured               | 99.45% | 97.51% | 98.53%   | 98.03% |           |
|                                                                              | СТА    | Cargo  | EastSide | Т5     | SouthSide |
| Control Post Security Search                                                 | 98.25% | 95.48% | 96.22%   | 98.00% | 96.99%    |

#### **Financial Report- Bonus and Rebates**

|                                          |              |              |              | Reb          | ates:      |   |               |   |               |                   |                    |                    |               |                 |
|------------------------------------------|--------------|--------------|--------------|--------------|------------|---|---------------|---|---------------|-------------------|--------------------|--------------------|---------------|-----------------|
|                                          |              |              | Oct          | - 2016       |            |   |               |   | YT            | D                 |                    |                    |               |                 |
|                                          | Т2           | Т3           | T4           | Т5           | Campus     |   | mated<br>bate |   | mated<br>bate | Total<br>Failures | Lower<br>Threshold | Upper<br>Threshold | T2            | Т3              |
| Departure lounge seat availability       |              |              |              |              |            | £ | -             | £ | -             | 0                 | 4.10               | 4.50               | 4.43          | 4.11            |
| Cleanliness                              | $\bigcirc$   |              |              |              |            | £ | -             | £ | -             | 0                 | 4.20               | 4.50               | 4.45          | 4.19            |
| Wayfinding                               | $\checkmark$ | $\checkmark$ | $\checkmark$ | $\checkmark$ |            | £ | -             | £ | -             | 0                 | 4.20               | 4.50               | 4.33          | 4.23            |
| Flight information                       | $\bigcirc$   |              |              |              |            | £ | -             | £ | -             | 0                 | 4.40               | 4.70               | 4.46          | 4.38            |
| CSA Queues - Both                        | $\checkmark$ | $\checkmark$ | $\checkmark$ | $\checkmark$ |            | £ | -             | £ | -             | 0                 |                    |                    |               |                 |
| Staff Search                             | $\bigcirc$   |              | $\bigcirc$   |              |            | £ | -             | £ | -             | 0                 |                    |                    |               |                 |
| Transfer search                          | $\checkmark$ | $\checkmark$ | $\checkmark$ | $\checkmark$ |            | £ | -             | £ | -             | 0                 | Bonus: All bu      | isiness units mu   | st exceed Low | ver Threshold.  |
| Passenger Sensitive Equipment (General)  | $\bigcirc$   |              | $\bigcirc$   |              |            | £ | -             | £ | -             | 0                 | Lowest Score       | will be used to    | calculate bon | us term each me |
| Passenger Sensitive Equipment (Priority) | $\bigcirc$   | $\checkmark$ |              | $\checkmark$ |            | £ | -             | £ | -             | 0                 | Financial year     | is from January    | 2016 - Decer  | mber 2016       |
| Stands                                   | $\bigcirc$   |              |              |              |            | £ | -             | £ | -             | 0                 |                    |                    |               |                 |
| FEGP                                     | $\bigcirc$   | $\checkmark$ |              | $\bigcirc$   |            | £ | -             | £ | -             | 0                 |                    |                    |               |                 |
| Jetties                                  | $\bigcirc$   | $\bigcirc$   | $\bigcirc$   |              |            | £ | -             | £ | -             | 0                 |                    |                    |               |                 |
| Pre-conditioned air                      | $\bigcirc$   | $\checkmark$ |              | $\checkmark$ |            | £ | -             | £ | -             | 0                 |                    |                    |               |                 |
| Stand entry guidance                     | $\bigcirc$   | $\bigcirc$   | <b>S</b>     |              |            | £ | -             | £ | -             | 0                 |                    |                    |               |                 |
| Pier Service                             | $\bigcirc$   | $\bigcirc$   |              |              |            | £ | -             | £ | -             | 0                 |                    |                    |               |                 |
| Arrivals reclaims                        | $\bigcirc$   |              |              |              |            | £ | -             | £ | -             | 0                 |                    |                    |               |                 |
| Control Posts Search                     |              |              |              |              | $\bigcirc$ | f | -             | f | -             | 0                 |                    |                    |               |                 |
| Aerodrome Congestion                     |              |              |              |              | $\bigcirc$ | £ | -             | £ | -             | 0                 |                    |                    |               |                 |
| -                                        |              |              |              |              | Total      | £ | -             | £ | -             | 0                 |                    |                    |               |                 |

#### **Credit Notes:**

Will be raised and allocated to the relevant parties that used the terminal in the relevant month pro-rata with the airport charges incurred for passenger services in that month.