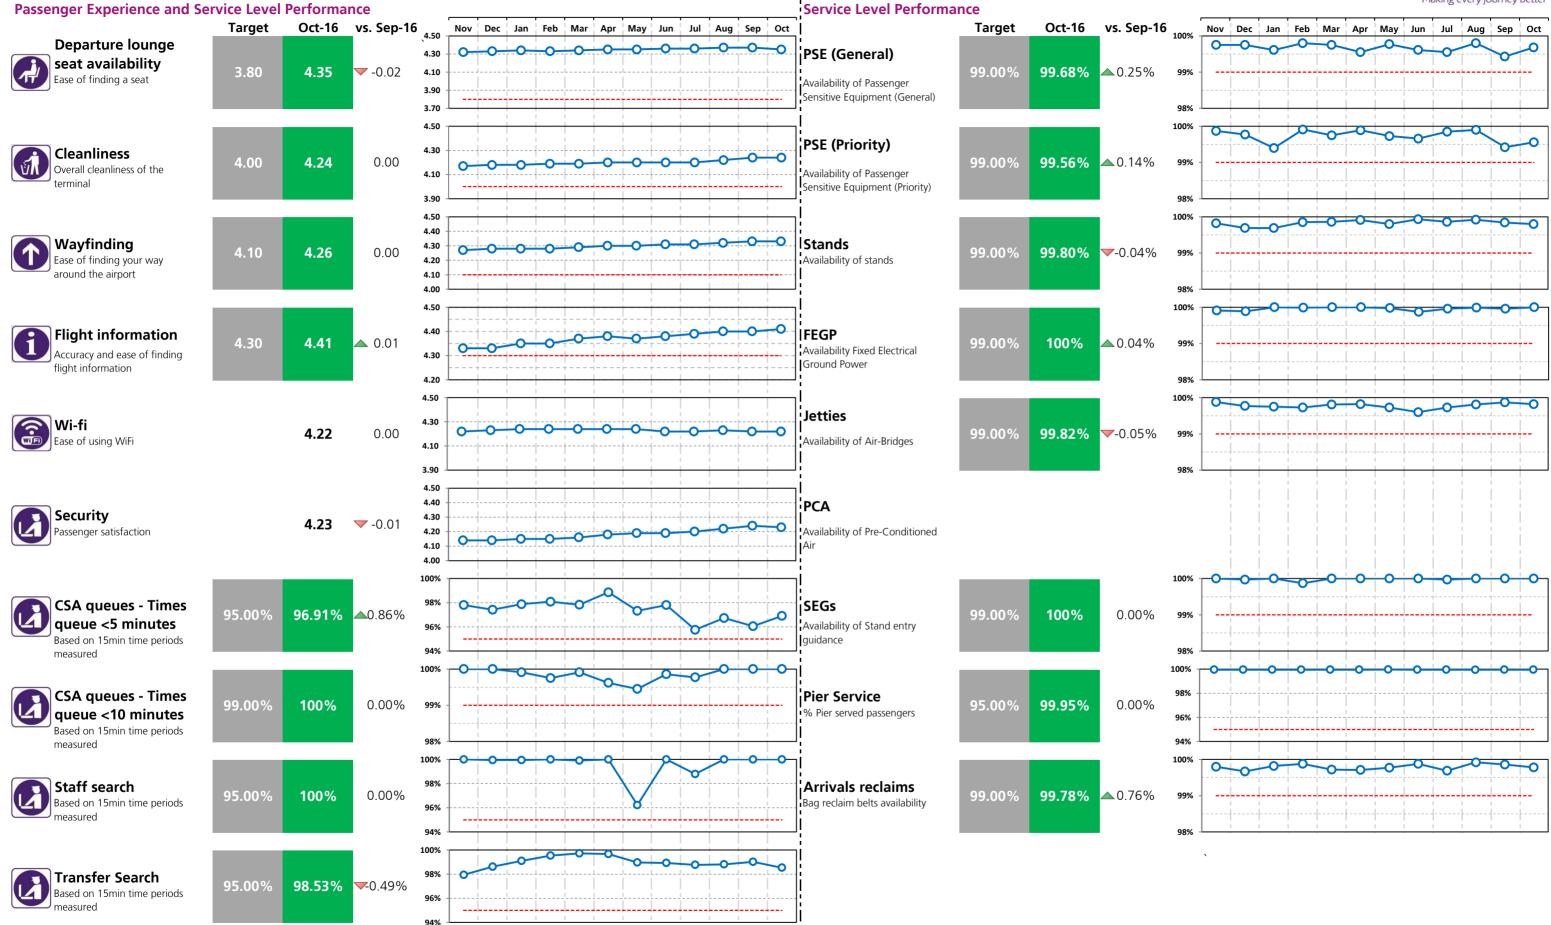

#### Passenger Experience and Service Level Performance

|                                                                              | T2     | Т3     | T4       | T5     |           |
|------------------------------------------------------------------------------|--------|--------|----------|--------|-----------|
| Departure lounge seat availability Ease of finding a seat                    | 4.43   | 4.11   | 4.35     | 4.04   |           |
| <b>Cleanliness</b><br>Overall cleanliness of the terminal                    | 4.45   | 4.19   | 4.24     | 4.31   |           |
| Wayfinding<br>Ease of finding your way around the airport                    | 4.33   | 4.23   | 4.26     | 4.24   |           |
| <b>Flight information</b><br>Accuracy and ease of finding flight information | 4.46   | 4.38   | 4.41     | 4.39   |           |
| Wi-fi<br>Ease of using WiFi                                                  | 4.23   | 4.13   | 4.22     | 4.09   |           |
| Security<br>Passenger satisfaction                                           | 4.32   | 4.26   | 4.23     | 4.17   |           |
| CSA queues - Times queue <5 minutes<br>Based on 15min time periods measured  | 96.27% | 98.62% | 96.91%   | 96.06% |           |
| CSA queues - Times queue <10 minutes<br>Based on 15min time periods measured | 99.86% | 100%   | 100%     | 99.77% |           |
| <b>Staff search</b><br>Based on 15min time periods measured                  | 99.39% | 100%   | 100%     | 95.29% |           |
| <b>Transfer Search</b><br>Based on 15min time periods measured               | 99.45% | 97.51% | 98.53%   | 98.03% |           |
|                                                                              | СТА    | Cargo  | EastSide | Т5     | SouthSide |
| Control Post Security Search                                                 | 98.25% | 95.48% | 96.22%   | 98.00% | 96.99%    |

#### **Service Level Performance**

| PSE (General)                                           |  |
|---------------------------------------------------------|--|
| Availability of Passenger Sensitive Equipment (General) |  |
| PSE (Priority)                                          |  |

Availability of Passenger Sensitive Equipment (Priority)

**Stands** Availability of stands

**FEGP** Availability ofFixed Electrical Ground Power

Jetties Availability of Air-Bridges

PCA Availability of Pre-conditioned Air

SEGs

Pier Service % Pier served passengers

Arrivals Reclaims Bag reclaim belts availability

Aerodrome congestion

TTS - One car Track Transit System - one car availability

#### Heathrow Making every journey better

| T2     | Т3     | T4     | Т5     | ALL |
|--------|--------|--------|--------|-----|
| 99.70% | 99.66% | 99.68% | 99.52% |     |
| 99.58% | 99.67% | 99.56% | 99.62% |     |
| 99.86% | 99.80% | 99.80% | 99.80% |     |
| 99.99% | 99.99% | 100%   | 99.97% |     |
| 99.97% | 99.93% | 99.82% | 99.75% |     |
| 100%   | 100%   |        | 99.73% |     |
| 99.99% | 99.99% | 100%   | 99.96% |     |
| 99.79% | 97.27% | 99.95% | 90.62% |     |
| 99.74% | 99.77% | 99.78% | 99.97% |     |