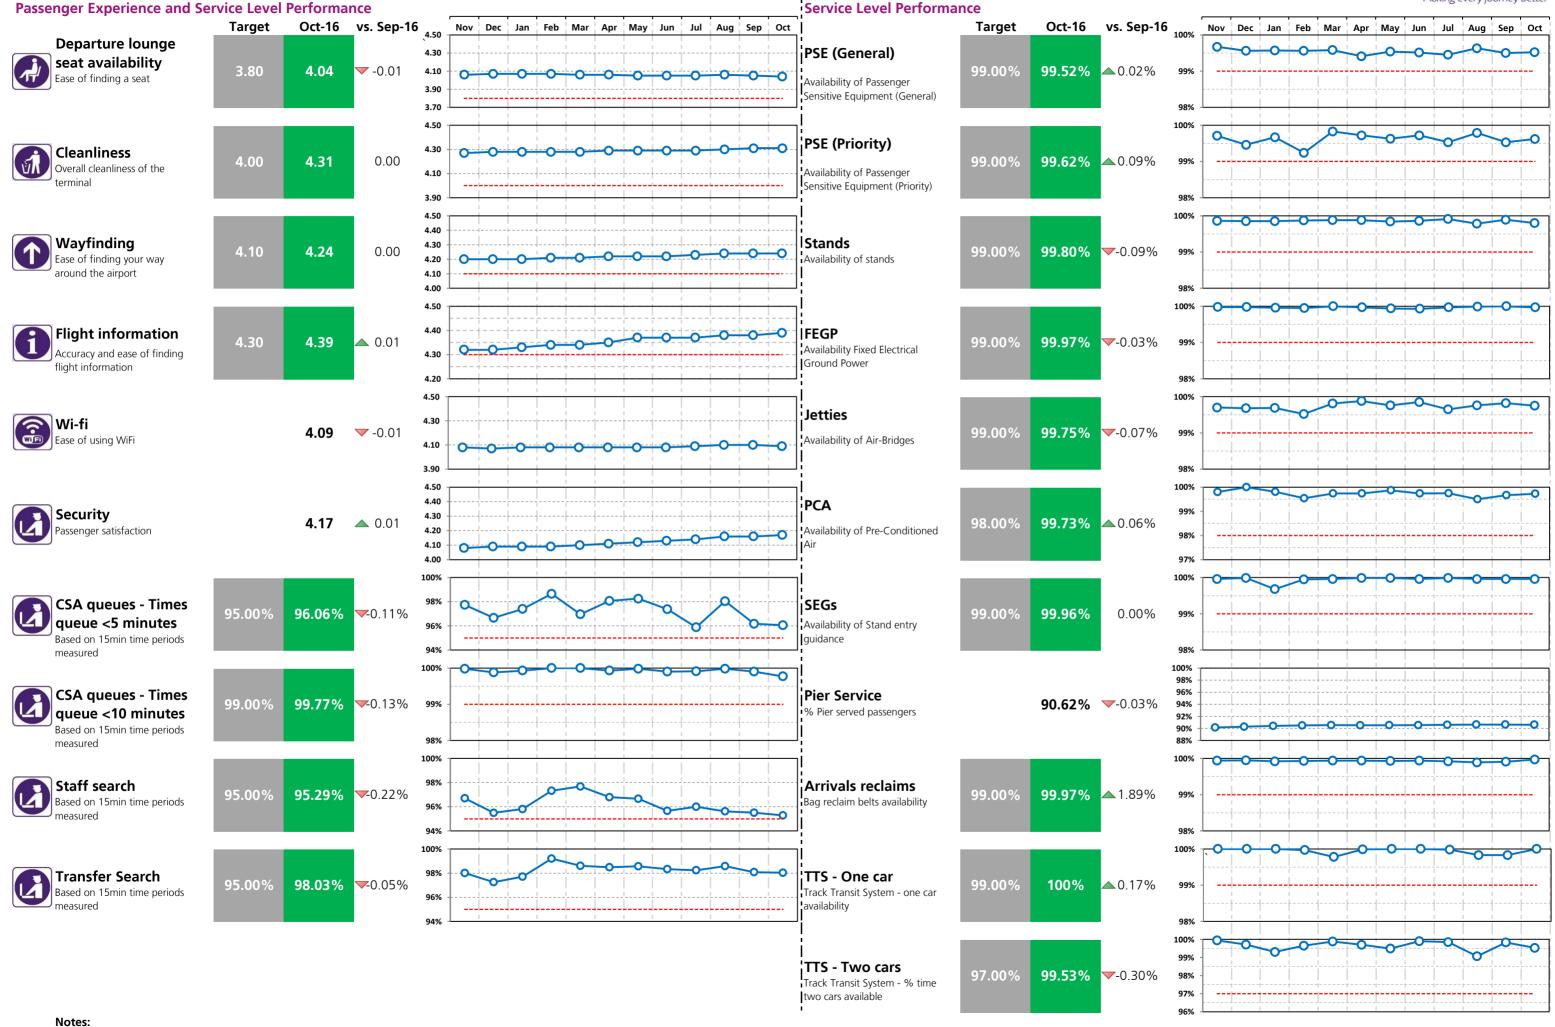

#### Passenger Experience and Service Level Performance

|                                                                              | T2     | Т3     | T4       | T5     |           |
|------------------------------------------------------------------------------|--------|--------|----------|--------|-----------|
| Departure lounge seat availability Ease of finding a seat                    | 4.43   | 4.11   | 4.35     | 4.04   |           |
| <b>Cleanliness</b><br>Overall cleanliness of the terminal                    | 4.45   | 4.19   | 4.24     | 4.31   |           |
| Wayfinding<br>Ease of finding your way around the airport                    | 4.33   | 4.23   | 4.26     | 4.24   |           |
| <b>Flight information</b><br>Accuracy and ease of finding flight information | 4.46   | 4.38   | 4.41     | 4.39   |           |
| Wi-fi<br>Ease of using WiFi                                                  | 4.23   | 4.13   | 4.22     | 4.09   |           |
| Security<br>Passenger satisfaction                                           | 4.32   | 4.26   | 4.23     | 4.17   |           |
| CSA queues - Times queue <5 minutes<br>Based on 15min time periods measured  | 96.27% | 98.62% | 96.91%   | 96.06% |           |
| CSA queues - Times queue <10 minutes<br>Based on 15min time periods measured | 99.86% | 100%   | 100%     | 99.77% |           |
| <b>Staff search</b><br>Based on 15min time periods measured                  | 99.39% | 100%   | 100%     | 95.29% |           |
| <b>Transfer Search</b><br>Based on 15min time periods measured               | 99.45% | 97.51% | 98.53%   | 98.03% |           |
|                                                                              | СТА    | Cargo  | EastSide | Т5     | SouthSide |
| Control Post Security Search                                                 | 98.25% | 95.48% | 96.22%   | 98.00% | 96.99%    |

#### **Service Level Performance**

| PSE (General)                                           |  |
|---------------------------------------------------------|--|
| Availability of Passenger Sensitive Equipment (General) |  |
| PSE (Priority)                                          |  |

Availability of Passenger Sensitive Equipment (Priority)

**Stands** Availability of stands

**FEGP** Availability ofFixed Electrical Ground Power

Jetties Availability of Air-Bridges

PCA Availability of Pre-conditioned Air

SEGs

Pier Service % Pier served passengers

Arrivals Reclaims Bag reclaim belts availability

Aerodrome congestion

TTS - One car Track Transit System - one car availability

#### TTS - Two cars

Track Transit System - % time two cars available

#### Heathrow Making every journey better

| T2     | Т3     | T4     | Т5     | ALL |
|--------|--------|--------|--------|-----|
| 99.70% | 99.66% | 99.68% | 99.52% |     |
| 99.58% | 99.67% | 99.56% | 99.62% |     |
| 99.86% | 99.80% | 99.80% | 99.80% |     |
| 99.99% | 99.99% | 100%   | 99.97% |     |
| 99.97% | 99.93% | 99.82% | 99.75% |     |
| 100%   | 100%   |        | 99.73% |     |
| 99.99% | 99.99% | 100%   | 99.96% |     |
| 99.79% | 97.27% | 99.95% | 90.62% |     |
| 99.74% | 99.77% | 99.78% | 99.97% |     |

100.00%

99.53%

|            | _        |       |                    |        |                    |        |            |  |  |  |  |
|------------|----------|-------|--------------------|--------|--------------------|--------|------------|--|--|--|--|
|            | Bonuses: |       |                    |        |                    |        |            |  |  |  |  |
| Oct - 2016 |          |       |                    |        |                    | YTD    |            |  |  |  |  |
|            | Т4       | Т5    | Estimated<br>Bonus |        | Estimated<br>Bonus |        | Total Pass |  |  |  |  |
|            | 4.35     | 4.04  | £                  | -      | £                  | -      | 0          |  |  |  |  |
|            | 4.24     | 4.31  | £                  | -      | £                  | -      | 0          |  |  |  |  |
|            | 4.26     | 4.24  | £                  | 50,420 | £ 2                | 85,712 | 9          |  |  |  |  |
|            | 4.41     | 4.39  | £                  | -      | £                  | -      | 0          |  |  |  |  |
|            |          | Total | £                  | 50,420 | £ 2                | 85,712 | 9          |  |  |  |  |