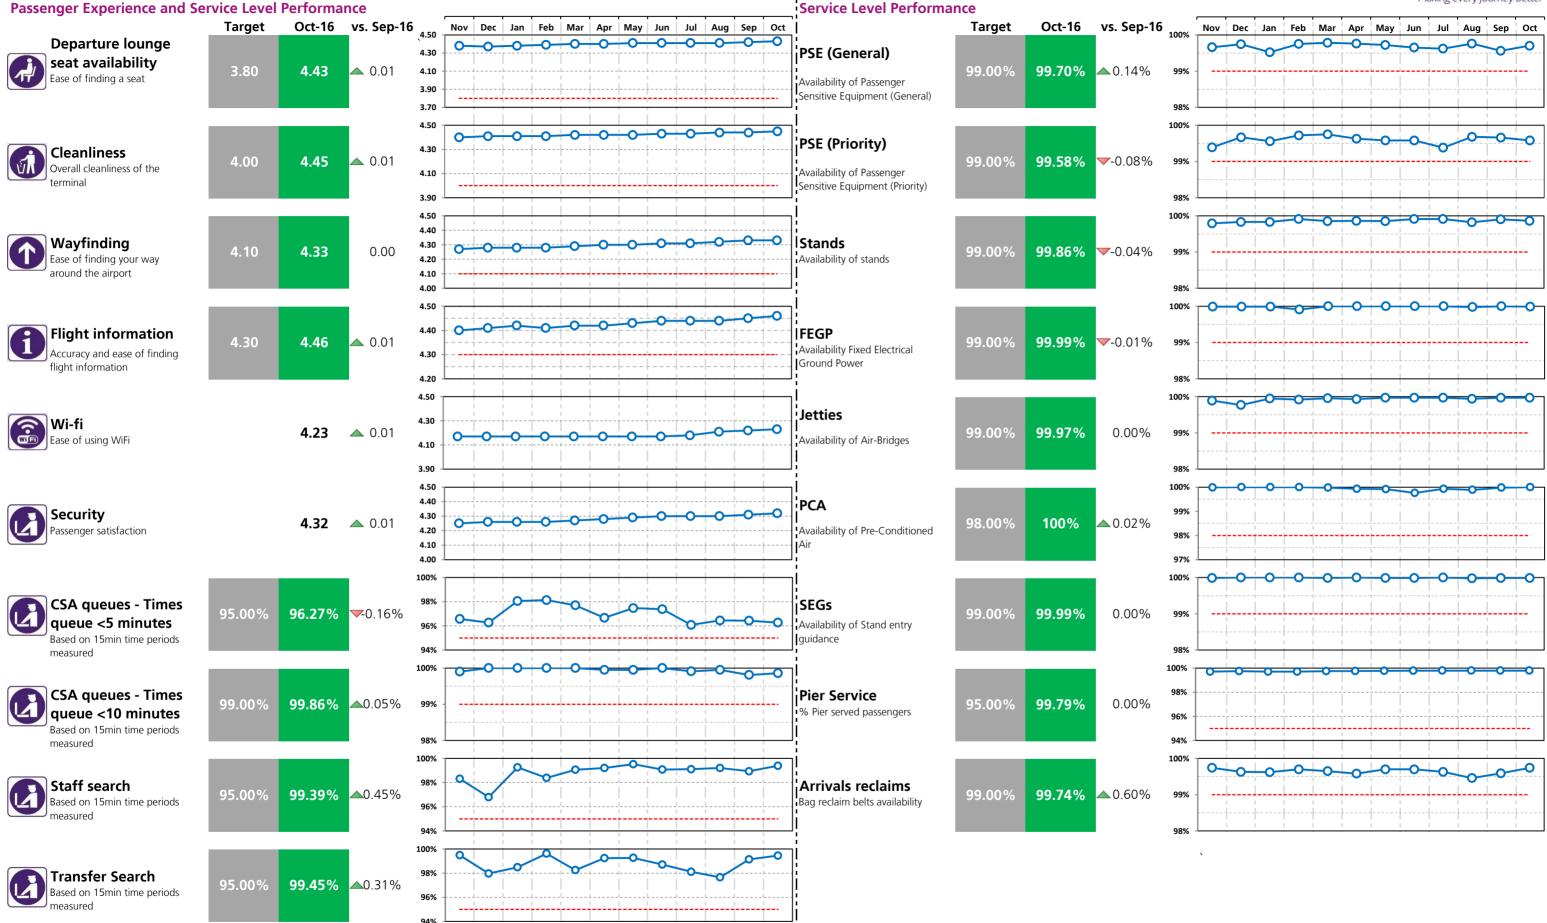

#### Passenger Experience and Service Level Performance

|                                                                              | T2     | Т3     | T4       | T5     |           |
|------------------------------------------------------------------------------|--------|--------|----------|--------|-----------|
| Departure lounge seat availability Ease of finding a seat                    | 4.43   | 4.11   | 4.35     | 4.04   |           |
| <b>Cleanliness</b><br>Overall cleanliness of the terminal                    | 4.45   | 4.19   | 4.24     | 4.31   |           |
| Wayfinding<br>Ease of finding your way around the airport                    | 4.33   | 4.23   | 4.26     | 4.24   |           |
| <b>Flight information</b><br>Accuracy and ease of finding flight information | 4.46   | 4.38   | 4.41     | 4.39   |           |
| Wi-fi<br>Ease of using WiFi                                                  | 4.23   | 4.13   | 4.22     | 4.09   |           |
| Security<br>Passenger satisfaction                                           | 4.32   | 4.26   | 4.23     | 4.17   |           |
| CSA queues - Times queue <5 minutes<br>Based on 15min time periods measured  | 96.27% | 98.62% | 96.91%   | 96.06% |           |
| CSA queues - Times queue <10 minutes<br>Based on 15min time periods measured | 99.86% | 100%   | 100%     | 99.77% |           |
| <b>Staff search</b><br>Based on 15min time periods measured                  | 99.39% | 100%   | 100%     | 95.29% |           |
| <b>Transfer Search</b><br>Based on 15min time periods measured               | 99.45% | 97.51% | 98.53%   | 98.03% |           |
|                                                                              | СТА    | Cargo  | EastSide | Т5     | SouthSide |
| Control Post Security Search                                                 | 98.25% | 95.48% | 96.22%   | 98.00% | 96.99%    |

#### **Service Level Performance**

| PSE (General)                                           |  |
|---------------------------------------------------------|--|
| Availability of Passenger Sensitive Equipment (General) |  |
| PSE (Priority)                                          |  |

Availability of Passenger Sensitive Equipment (Priority)

**Stands** Availability of stands

**FEGP** Availability ofFixed Electrical Ground Power

Jetties Availability of Air-Bridges

PCA Availability of Pre-conditioned Air

SEGs

Pier Service % Pier served passengers

Arrivals Reclaims Bag reclaim belts availability

Aerodrome congestion

TTS - One car Track Transit System - one car availability

#### Heathrow Making every journey better

| T2     | Т3     | T4     | Т5     | ALL |
|--------|--------|--------|--------|-----|
| 99.70% | 99.66% | 99.68% | 99.52% |     |
| 99.58% | 99.67% | 99.56% | 99.62% |     |
| 99.86% | 99.80% | 99.80% | 99.80% |     |
| 99.99% | 99.99% | 100%   | 99.97% |     |
| 99.97% | 99.93% | 99.82% | 99.75% |     |
| 100%   | 100%   |        | 99.73% |     |
| 99.99% | 99.99% | 100%   | 99.96% |     |
| 99.79% | 97.27% | 99.95% | 90.62% |     |
| 99.74% | 99.77% | 99.78% | 99.97% |     |