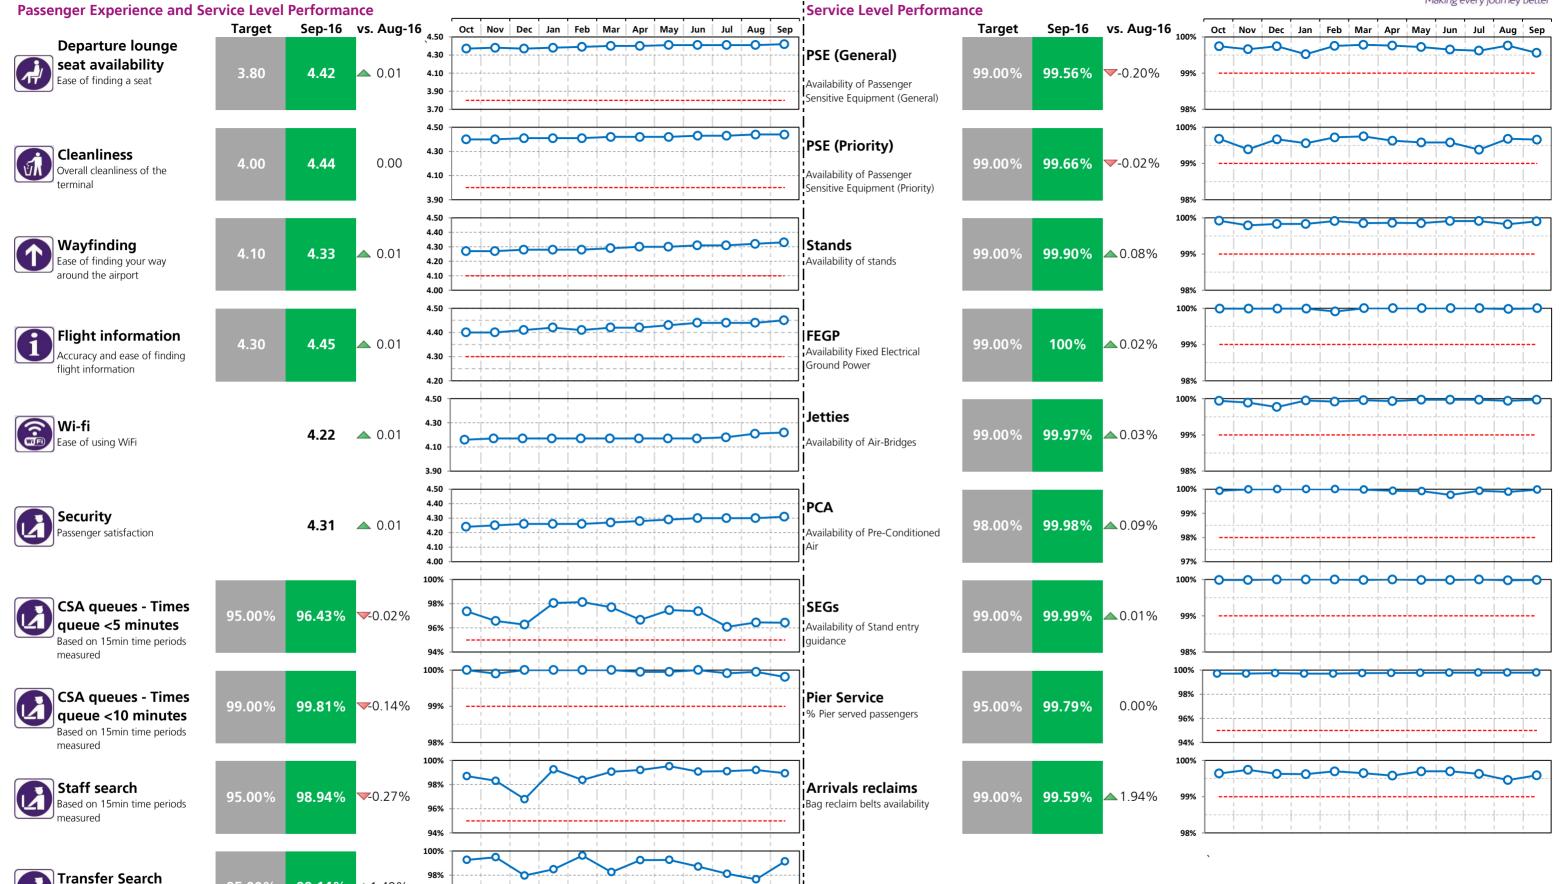

# Heathrow Performance Report September 2016

| Passenger Experience and Service Level Perform                             | •      | -      |          |        |
|----------------------------------------------------------------------------|--------|--------|----------|--------|
| Department learners and availability                                       | T2     | T3     | T4       | T5     |
| Departure lounge seat availability  Ease of finding a seat                 | 4.42   | 4.13   | 4.37     | 4.05   |
| Cleanliness Overall cleanliness of the terminal                            | 4.44   | 4.18   | 4.24     | 4.31   |
| Wayfinding  Ease of finding your way around the airport                    | 4.33   | 4.22   | 4.26     | 4.24   |
| Flight information  Accuracy and ease of finding flight information        | 4.45   | 4.37   | 4.40     | 4.38   |
| Wi-fi Ease of using WiFi                                                   | 4.22   | 4.13   | 4.22     | 4.10   |
| Security Passenger satisfaction                                            | 4.31   | 4.25   | 4.24     | 4.16   |
| CSA queues - Times queue <5 minutes  Based on 15min time periods measured  | 96.43% | 97.38% | 96.05%   | 96.17% |
| CSA queues - Times queue <10 minutes  Based on 15min time periods measured | 99.81% | 99.76% | 100%     | 99.90% |
| Staff search Based on 15min time periods measured                          | 98.94% | 99.90% | 100%     | 95.51% |
| Transfer Search Based on 15min time periods measured                       | 99.14% | 98.95% | 99.02%   | 98.08% |
|                                                                            | СТА    | Cargo  | EastSide | Т5     |
| Control Post Security Search                                               | 98.71% | 95.87% | 97.92%   | 98.48% |

### **Service Level Performance**

|                                                                         | T2     | T3     | T4     | T5     | ALL |
|-------------------------------------------------------------------------|--------|--------|--------|--------|-----|
| PSE (General) Availability of Passenger Sensitive Equipment (General)   | 99.56% | 99.69% | 99.43% | 99.50% |     |
| PSE (Priority) Availability of Passenger Sensitive Equipment (Priority) | 99.66% | 99.73% | 99.42% | 99.53% |     |
| Stands Availability of stands                                           | 99.90% | 99.83% | 99.84% | 99.89% |     |
| FEGP Availability of Fixed Electrical Ground Power                      | 100%   | 99.98% | 99.96% | 100%   |     |
| Jetties Availability of Air-Bridges                                     | 99.97% | 99.79% | 99.87% | 99.82% |     |
| PCA Availability of Pre-conditioned Air                                 | 99.98% | 99.87% |        | 99.67% |     |
| SEGs                                                                    | 99.99% | 99.97% | 100%   | 99.96% |     |
| Pier Service % Pier served passengers                                   | 99.79% | 97.48% | 99.95% | 90.65% |     |
| Arrivals Reclaims Bag reclaim belts availability                        | 99.59% | 99.60% | 99.86% | 99.91% |     |
| Aerodrome congestion                                                    |        |        |        |        |     |