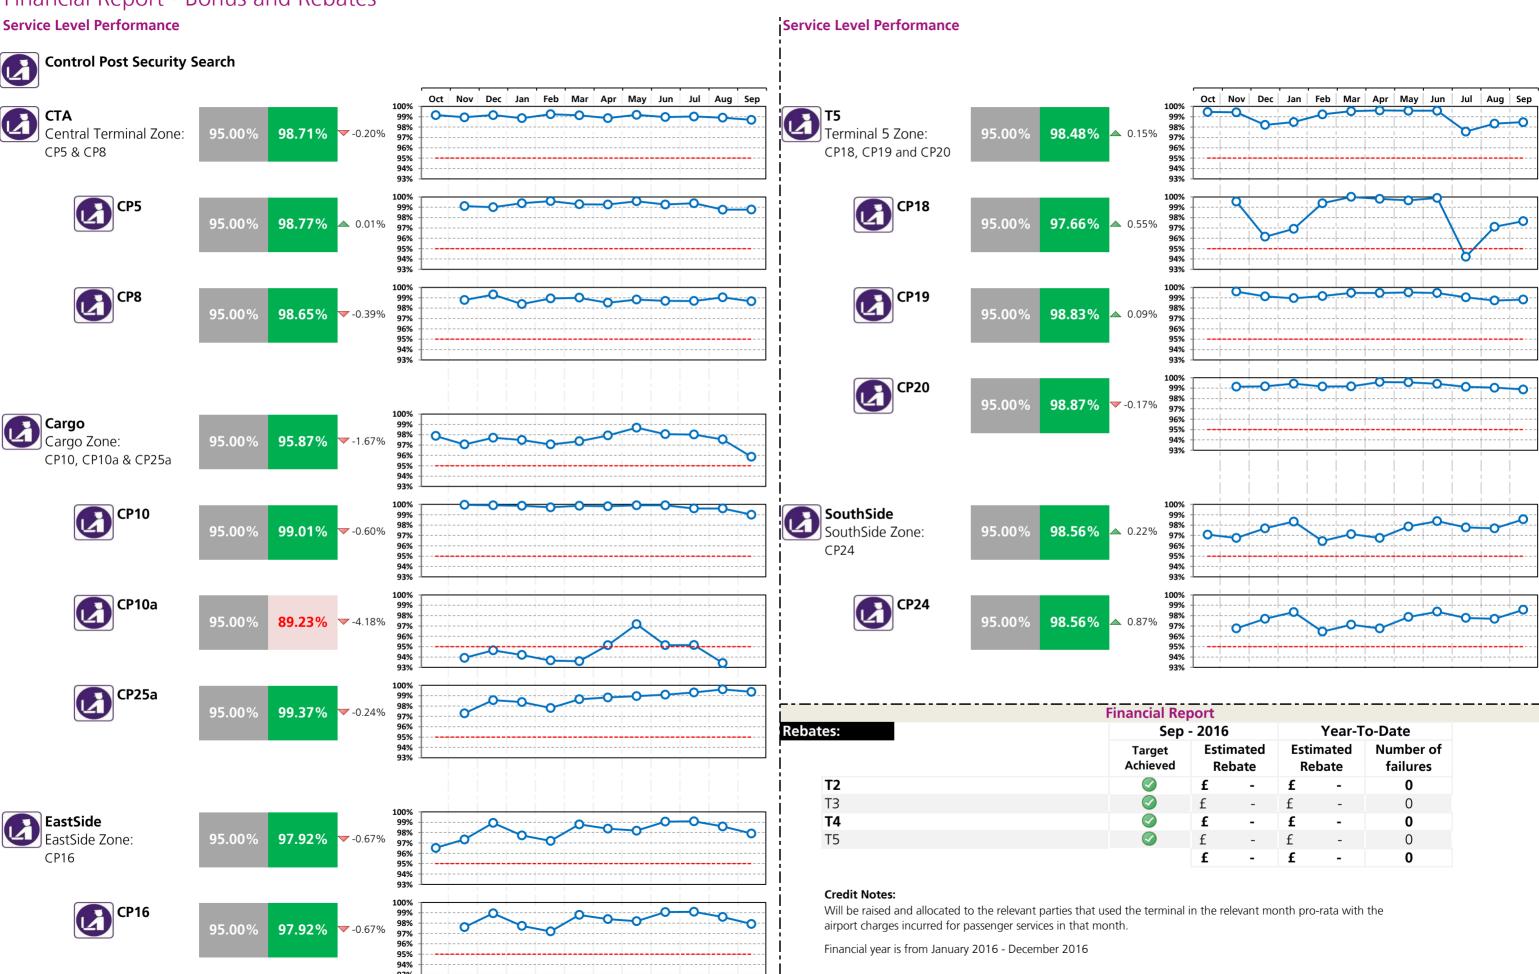

### Financial Report- Bonus and Rebates

|                                          |            |            |            | Reb        | ates:  |   |               |   |               |                   |
|------------------------------------------|------------|------------|------------|------------|--------|---|---------------|---|---------------|-------------------|
|                                          |            | Sep - 2016 |            |            |        |   |               |   |               | D                 |
|                                          | T2         | Т3         | T4         | Т5         | Campus |   | mated<br>bate |   | mated<br>bate | Total<br>Failures |
| Departure lounge seat availability       |            |            |            |            |        | £ | -             | £ | -             | 0                 |
| Cleanliness                              | $\bigcirc$ |            |            |            |        | £ | -             | £ | -             | 0                 |
| Wayfinding                               | $\bigcirc$ | $\bigcirc$ |            |            |        | £ | -             | £ | -             | 0                 |
| Flight information                       | $\bigcirc$ |            |            |            |        | £ | -             | £ | -             | 0                 |
| CSA Queues - Both                        | $\bigcirc$ |            | $\bigcirc$ | $\bigcirc$ |        | £ | -             | £ | -             | 0                 |
| Staff Search                             | $\bigcirc$ |            |            |            |        | £ | -             | £ | -             | 0                 |
| Transfer search                          | $\bigcirc$ |            | $\bigcirc$ |            |        | £ | -             | £ | -             | 0                 |
| Passenger Sensitive Equipment (General)  | $\bigcirc$ |            |            |            |        | £ | -             | £ | -             | 0                 |
| Passenger Sensitive Equipment (Priority) | $\bigcirc$ |            | $\bigcirc$ |            |        | £ | -             | £ | -             | 0                 |
| Stands                                   | $\bigcirc$ |            |            |            |        | £ | -             | £ | -             | 0                 |
| FEGP                                     | $\bigcirc$ | $\bigcirc$ | $\bigcirc$ |            |        | £ | -             | £ | -             | 0                 |
| Jetties                                  | $\bigcirc$ |            | $\bigcirc$ |            |        | £ | -             | £ | -             | 0                 |
| Pre-conditioned air                      | $\bigcirc$ |            |            |            |        | £ | -             | £ | -             | 0                 |
| Stand entry guidance                     | $\bigcirc$ |            |            |            |        | £ | -             | £ | -             | 0                 |
| Pier Service                             | $\bigcirc$ |            | $\bigcirc$ |            |        | £ | -             | £ | -             | 0                 |
| Arrivals reclaims                        | $\bigcirc$ |            |            |            |        | £ | -             | £ | -             | 0                 |
| Control Posts Search                     |            |            |            |            |        | £ | -             | £ | -             | 0                 |
| Aerodrome Congestion                     |            |            |            |            |        | £ | -             | £ | -             | 0                 |
|                                          |            |            |            |            | Total  | £ | -             | £ | -             | 0                 |

**Bonus:** All business units must exceed Lower Threshold.

Lowest Score will be used to calculate bonus term each month for qualifying measures

Financial year is from January 2016 - December 2016

### **Credit Notes:**

Will be raised and allocated to the relevant parties that used the terminal in the relevant month pro-rata with the airport charges incurred for passenger services in that month.

Financial year is from January 2016 - December 2016