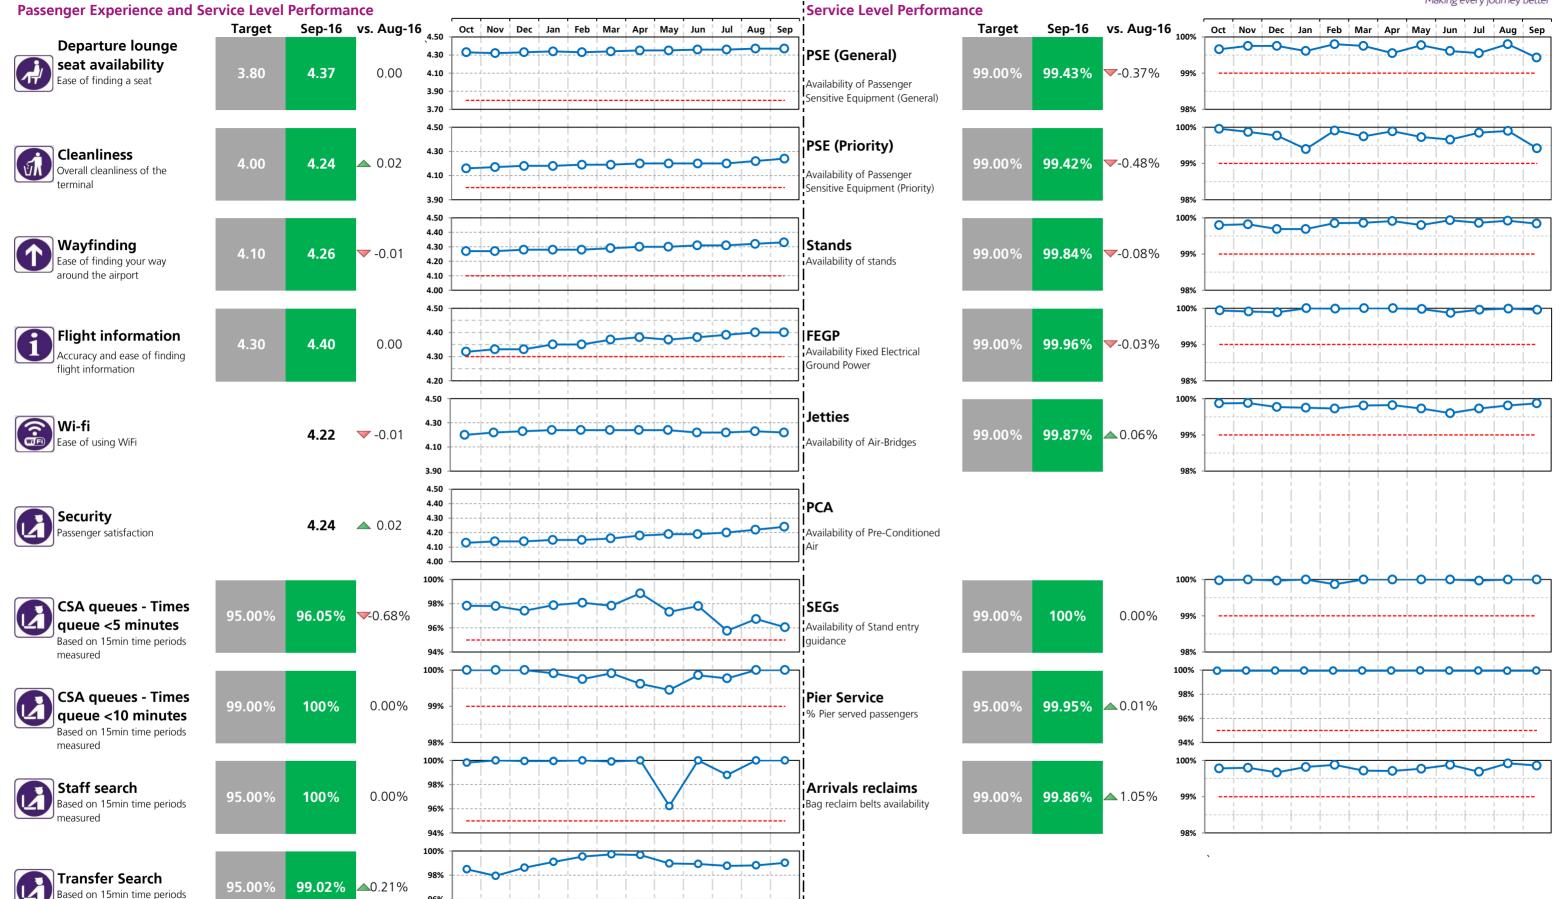

# Heathrow Performance Report September 2016

| Passenger Experience and Service Level Perform                             | •      | -      |          |        |
|----------------------------------------------------------------------------|--------|--------|----------|--------|
| Department learners and availability                                       | T2     | T3     | T4       | T5     |
| Departure lounge seat availability  Ease of finding a seat                 | 4.42   | 4.13   | 4.37     | 4.05   |
| Cleanliness Overall cleanliness of the terminal                            | 4.44   | 4.18   | 4.24     | 4.31   |
| Wayfinding  Ease of finding your way around the airport                    | 4.33   | 4.22   | 4.26     | 4.24   |
| Flight information  Accuracy and ease of finding flight information        | 4.45   | 4.37   | 4.40     | 4.38   |
| Wi-fi Ease of using WiFi                                                   | 4.22   | 4.13   | 4.22     | 4.10   |
| Security Passenger satisfaction                                            | 4.31   | 4.25   | 4.24     | 4.16   |
| CSA queues - Times queue <5 minutes  Based on 15min time periods measured  | 96.43% | 97.38% | 96.05%   | 96.17% |
| CSA queues - Times queue <10 minutes  Based on 15min time periods measured | 99.81% | 99.76% | 100%     | 99.90% |
| Staff search Based on 15min time periods measured                          | 98.94% | 99.90% | 100%     | 95.51% |
| Transfer Search Based on 15min time periods measured                       | 99.14% | 98.95% | 99.02%   | 98.08% |
|                                                                            | СТА    | Cargo  | EastSide | Т5     |
| Control Post Security Search                                               | 98.71% | 95.87% | 97.92%   | 98.48% |

### **Service Level Performance**

|                                                                         | T2     | T3     | T4     | T5     | ALL |
|-------------------------------------------------------------------------|--------|--------|--------|--------|-----|
| PSE (General) Availability of Passenger Sensitive Equipment (General)   | 99.56% | 99.69% | 99.43% | 99.50% |     |
| PSE (Priority) Availability of Passenger Sensitive Equipment (Priority) | 99.66% | 99.73% | 99.42% | 99.53% |     |
| Stands Availability of stands                                           | 99.90% | 99.83% | 99.84% | 99.89% |     |
| FEGP Availability of Fixed Electrical Ground Power                      | 100%   | 99.98% | 99.96% | 100%   |     |
| Jetties Availability of Air-Bridges                                     | 99.97% | 99.79% | 99.87% | 99.82% |     |
| PCA Availability of Pre-conditioned Air                                 | 99.98% | 99.87% |        | 99.67% |     |
| SEGs                                                                    | 99.99% | 99.97% | 100%   | 99.96% |     |
| Pier Service % Pier served passengers                                   | 99.79% | 97.48% | 99.95% | 90.65% |     |
| Arrivals Reclaims Bag reclaim belts availability                        | 99.59% | 99.60% | 99.86% | 99.91% |     |
| Aerodrome congestion                                                    |        |        |        |        |     |