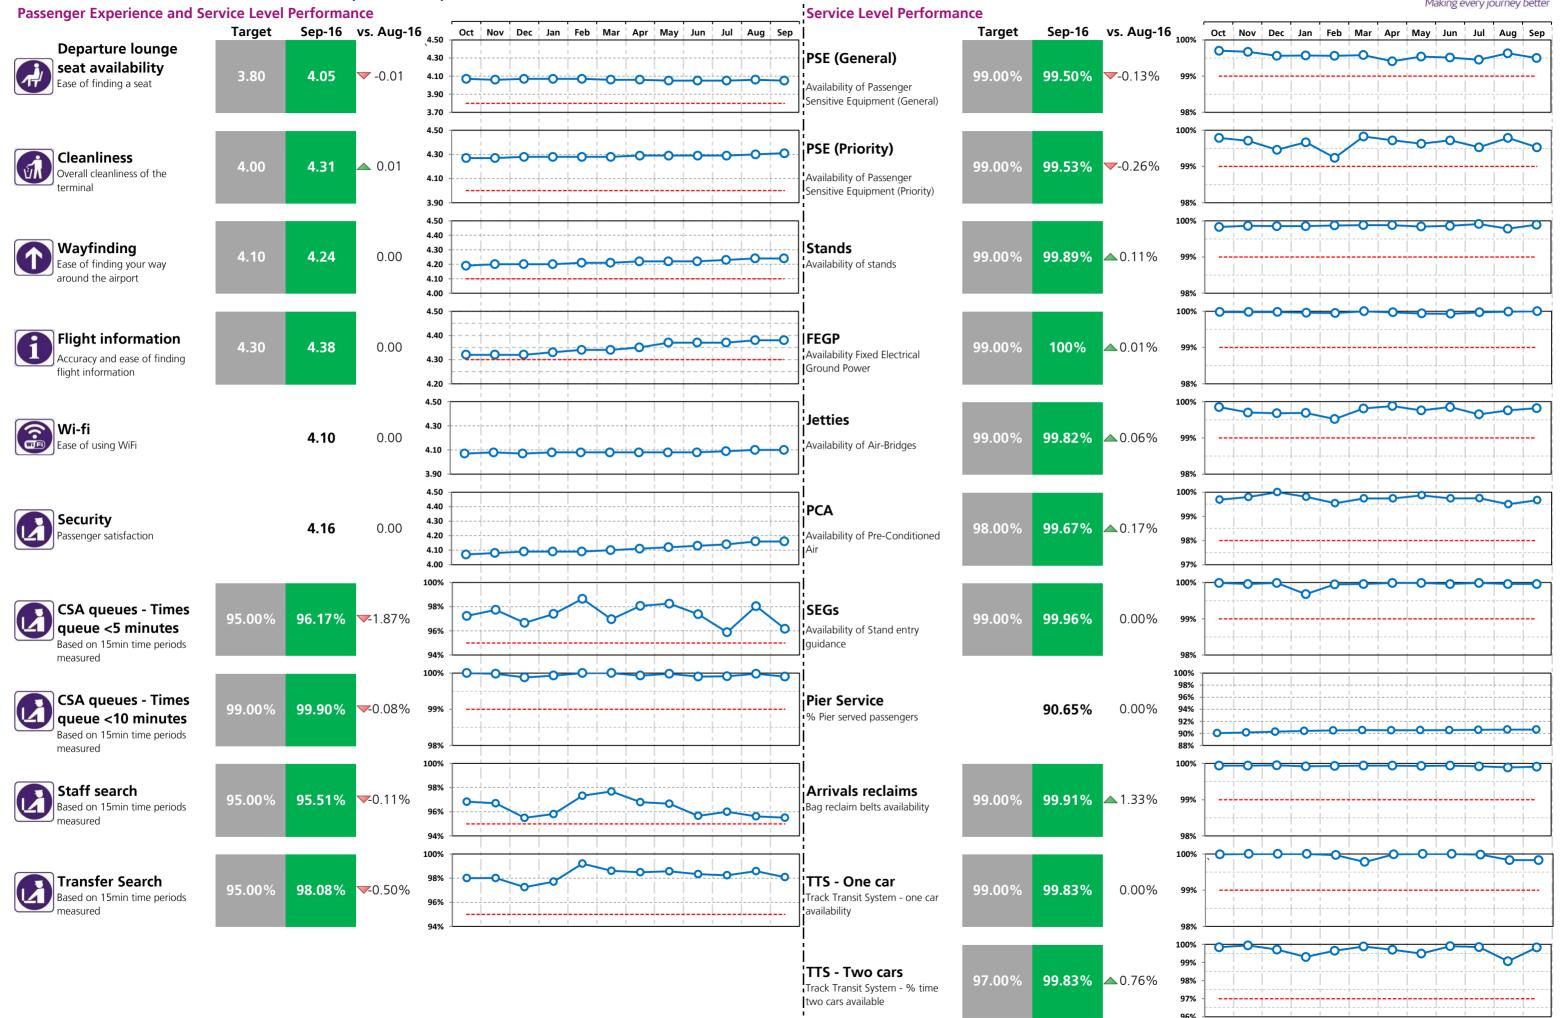

# Heathrow Performance Report September 2016

| Passenger Experience and Service Level Perform                             | •      | -      |          |        |
|----------------------------------------------------------------------------|--------|--------|----------|--------|
| Department learners and availability                                       | T2     | T3     | T4       | T5     |
| Departure lounge seat availability  Ease of finding a seat                 | 4.42   | 4.13   | 4.37     | 4.05   |
| Cleanliness Overall cleanliness of the terminal                            | 4.44   | 4.18   | 4.24     | 4.31   |
| Wayfinding  Ease of finding your way around the airport                    | 4.33   | 4.22   | 4.26     | 4.24   |
| Flight information  Accuracy and ease of finding flight information        | 4.45   | 4.37   | 4.40     | 4.38   |
| Wi-fi Ease of using WiFi                                                   | 4.22   | 4.13   | 4.22     | 4.10   |
| Security Passenger satisfaction                                            | 4.31   | 4.25   | 4.24     | 4.16   |
| CSA queues - Times queue <5 minutes  Based on 15min time periods measured  | 96.43% | 97.38% | 96.05%   | 96.17% |
| CSA queues - Times queue <10 minutes  Based on 15min time periods measured | 99.81% | 99.76% | 100%     | 99.90% |
| Staff search Based on 15min time periods measured                          | 98.94% | 99.90% | 100%     | 95.51% |
| Transfer Search Based on 15min time periods measured                       | 99.14% | 98.95% | 99.02%   | 98.08% |
|                                                                            | СТА    | Cargo  | EastSide | Т5     |
| Control Post Security Search                                               | 98.71% | 95.87% | 97.92%   | 98.48% |

### **Service Level Performance**

|                                                                         | T2     | T3     | T4     | T5     | ALL |
|-------------------------------------------------------------------------|--------|--------|--------|--------|-----|
| PSE (General) Availability of Passenger Sensitive Equipment (General)   | 99.56% | 99.69% | 99.43% | 99.50% |     |
| PSE (Priority) Availability of Passenger Sensitive Equipment (Priority) | 99.66% | 99.73% | 99.42% | 99.53% |     |
| Stands Availability of stands                                           | 99.90% | 99.83% | 99.84% | 99.89% |     |
| FEGP Availability of Fixed Electrical Ground Power                      | 100%   | 99.98% | 99.96% | 100%   |     |
| Jetties Availability of Air-Bridges                                     | 99.97% | 99.79% | 99.87% | 99.82% |     |
| PCA Availability of Pre-conditioned Air                                 | 99.98% | 99.87% |        | 99.67% |     |
| SEGs                                                                    | 99.99% | 99.97% | 100%   | 99.96% |     |
| Pier Service % Pier served passengers                                   | 99.79% | 97.48% | 99.95% | 90.65% |     |
| Arrivals Reclaims Bag reclaim belts availability                        | 99.59% | 99.60% | 99.86% | 99.91% |     |
| Aerodrome congestion                                                    |        |        |        |        |     |

# TTS - Two cars

TTS - One car

Track Transit System - % time two cars available

Track Transit System - one car availability