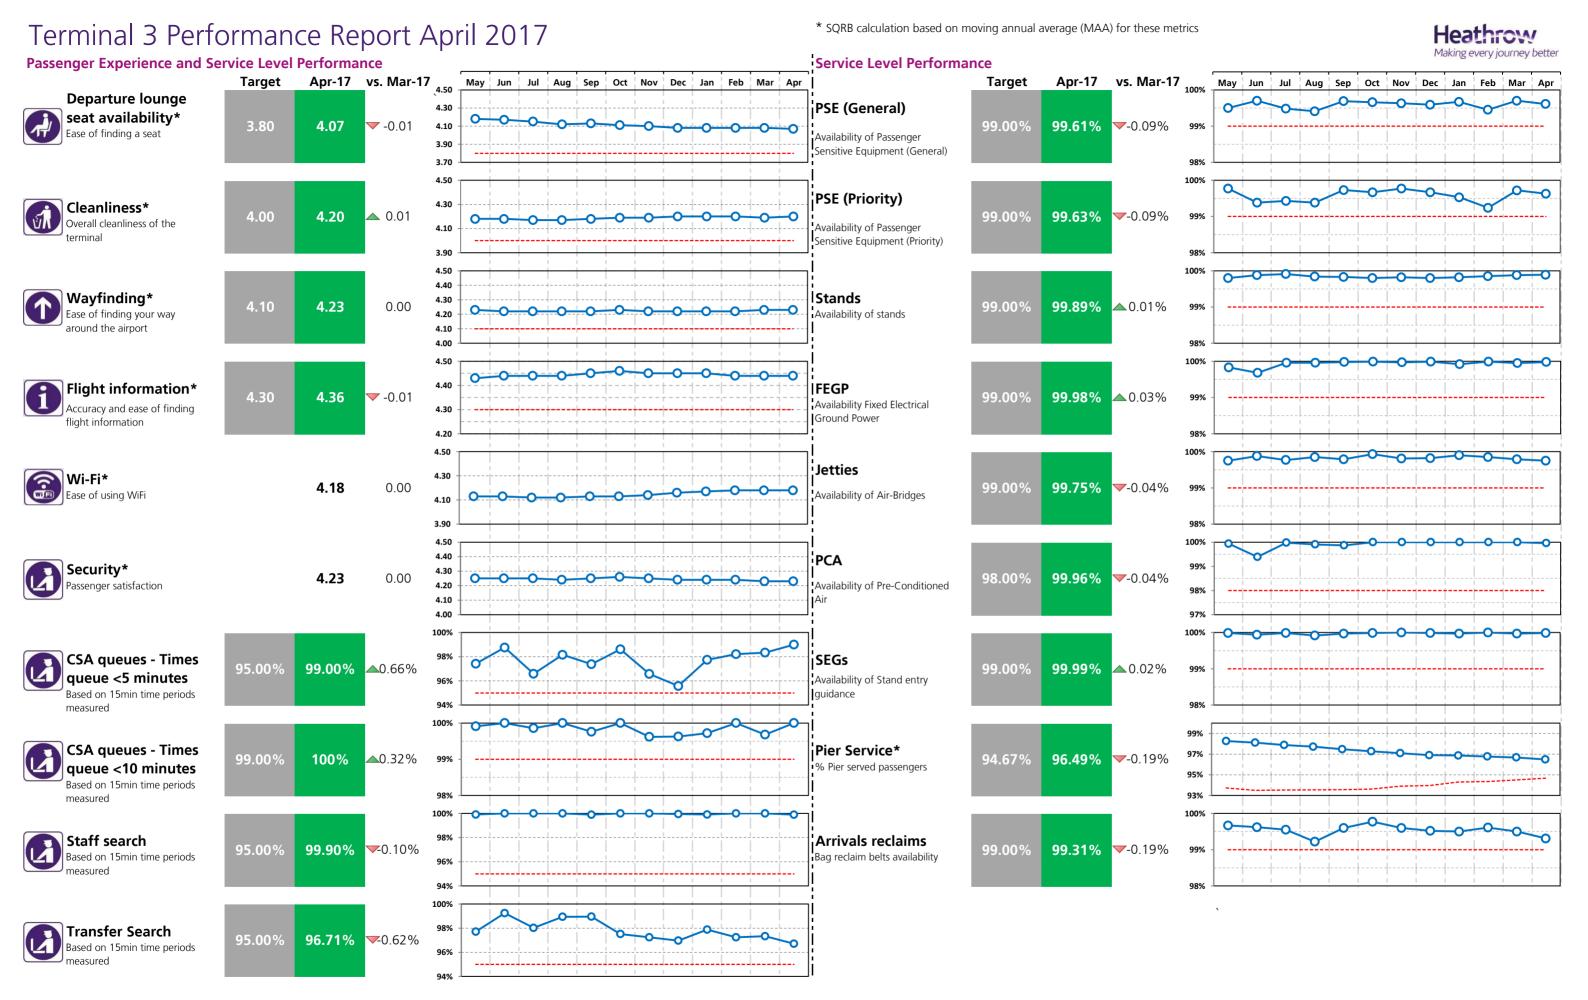

# Terminal 3 Performance Report April 2017

# Heathrow Performance Report April 2017

| Passenger Experience and Service Level Perforn                             | nance  | .,,,,,,,,,,,,,,,,,,,,,,,,,,,,,,,,,,,,,, |          |        |           |
|----------------------------------------------------------------------------|--------|-----------------------------------------|----------|--------|-----------|
|                                                                            | T2     | Т3                                      | T4       | T5     |           |
| Departure lounge seat availability*  Ease of finding a seat                | 4.42   | 4.07                                    | 4.32     | 4.06   |           |
| Cleanliness* Overall cleanliness of the terminal                           | 4.44   | 4.20                                    | 4.24     | 4.30   |           |
| Wayfinding* Ease of finding your way around the airport                    | 4.32   | 4.23                                    | 4.26     | 4.24   |           |
| Flight information* Accuracy and ease of finding flight information        | 4.44   | 4.36                                    | 4.40     | 4.39   |           |
| Wi-Fi* Ease of using WiFi                                                  | 4.25   | 4.18                                    | 4.21     | 4.16   |           |
| Security* Passenger satisfaction                                           | 4.29   | 4.23                                    | 4.24     | 4.18   |           |
| CSA queues - Times queue <5 minutes  Based on 15min time periods measured  | 97.10% | 99.00%                                  | 97.76%   | 98.81% |           |
| CSA queues - Times queue <10 minutes  Based on 15min time periods measured | 99.95% | 100%                                    | 99.95%   | 99.98% |           |
| Staff search Based on 15min time periods measured                          | 99.28% | 99.90%                                  | 100%     | 95.52% |           |
| Transfer Search  Based on 15min time periods measured                      | 97.95% | 96.71%                                  | 99.90%   | 98.81% |           |
|                                                                            | СТА    | Cargo                                   | EastSide | Т5     | SouthSide |
| Control Post Security Search                                               | 99.06% | 96.23%                                  | 96.30%   | 98.81% | 97.84%    |

### **Service Level Performance**

|                                                                         | T2     | Т3     | T4     | T5     | ΑL |
|-------------------------------------------------------------------------|--------|--------|--------|--------|----|
| PSE (General) Availability of Passenger Sensitive Equipment (General)   | 99.70% | 99.61% | 99.78% | 99.38% |    |
| PSE (Priority) Availability of Passenger Sensitive Equipment (Priority) | 99.64% | 99.63% | 99.84% | 99.76% |    |
| Stands Availability of stands                                           | 99.91% | 99.89% | 99.90% | 99.84% |    |
| FEGP Availability ofFixed Electrical Ground Power                       | 99.98% | 99.98% | 99.98% | 99.98% |    |
| Jetties Availability of Air-Bridges                                     | 99.93% | 99.75% | 99.91% | 99.85% |    |
| PCA Availability of Pre-conditioned Air                                 | 99.64% | 99.96% |        | 99.76% |    |
| SEGs                                                                    | 99.98% | 99.99% | 100%   | 99.93% |    |
| Pier Service* % Pier served passengers                                  | 99.42% | 96.49% | 99.94% | 90.62% |    |
| Arrivals Reclaims Bag reclaim belts availability                        | 99.45% | 99.31% | 99.89% | 99.90% |    |
|                                                                         |        |        |        |        |    |