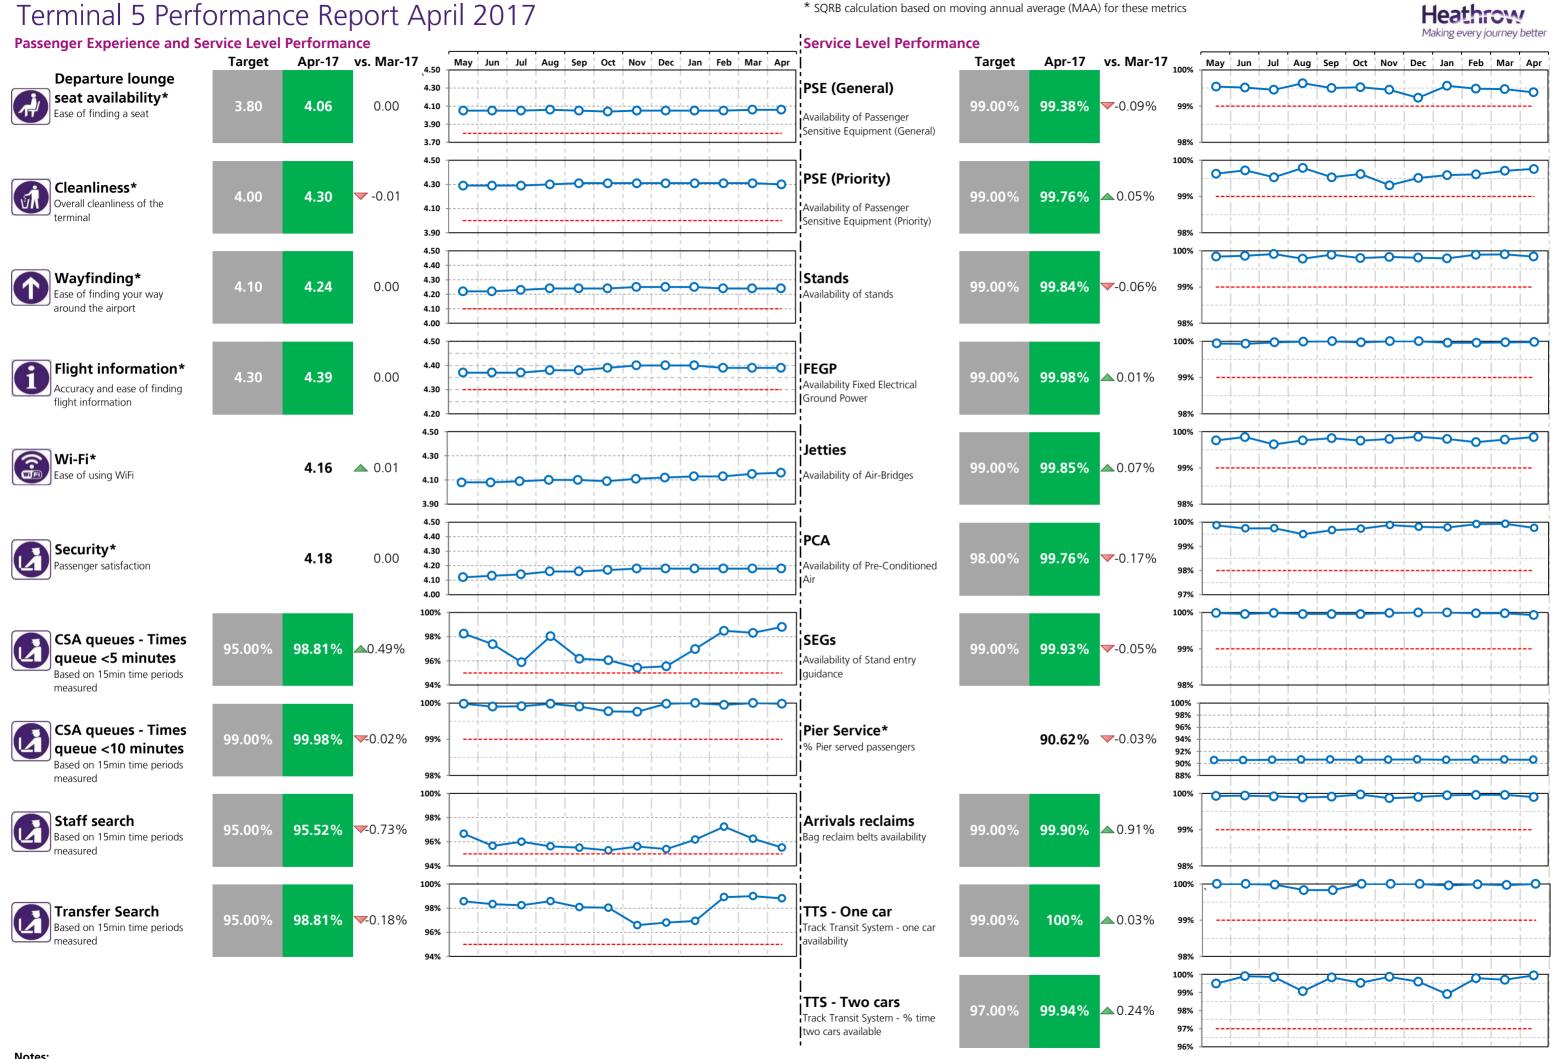

# Terminal 5 Performance Report April 2017

Financial Report - Bonus and Rebates

### Heathrow Making every journey

Rebates:

| Cleanliness                                                                                                                                                                                                                                                                                                                                                                                                                                                                                                                                                                                                                                                                                                                                                                                                                                                                                                                                                                                                                                                                                                                                                                                                                                                                                                                                                                                                                                                                                                                                                                                                                                                                                                                                                                                                                                                                                                                                                                                                                                                                            |                                    | Apr - 2017    |      | Year-         | te   |   |
|----------------------------------------------------------------------------------------------------------------------------------------------------------------------------------------------------------------------------------------------------------------------------------------------------------------------------------------------------------------------------------------------------------------------------------------------------------------------------------------------------------------------------------------------------------------------------------------------------------------------------------------------------------------------------------------------------------------------------------------------------------------------------------------------------------------------------------------------------------------------------------------------------------------------------------------------------------------------------------------------------------------------------------------------------------------------------------------------------------------------------------------------------------------------------------------------------------------------------------------------------------------------------------------------------------------------------------------------------------------------------------------------------------------------------------------------------------------------------------------------------------------------------------------------------------------------------------------------------------------------------------------------------------------------------------------------------------------------------------------------------------------------------------------------------------------------------------------------------------------------------------------------------------------------------------------------------------------------------------------------------------------------------------------------------------------------------------------|------------------------------------|---------------|------|---------------|------|---|
| Cleanliness       \$ £ - £ - 0         Wayfinding       \$ £ - £ - £ - 0         Flight information       \$ £ - £ - £ - 0         CSA queues - Both       \$ £ - £ - £ - 0         Staff search       \$ £ - £ - £ - 0         Transfer search       \$ £ - £ - £ - 0         PSE (General)       \$ £ - £ - £ - 0         PSE (Priority)       \$ £ - £ - £ - 0         Stands       \$ £ - £ - £ - 0         FEGP       \$ £ - £ - £ - 0         Jetties       \$ £ - £ - £ - 0         PCA       \$ £ - £ - £ - 0         SEGs       \$ £ - £ - £ - 0         Pier Service       \$ £ - £ - £ - 0         Arrivals reclaims       \$ £ - £ - £ - 0                                                                                                                                                                                                                                                                                                                                                                                                                                                                                                                                                                                                                                                                                                                                                                                                                                                                                                                                                                                                                                                                                                                                                                                                                                                                                                                                                                                                                                 |                                    | Estimated Rel | oate | Estimated Rel | oate |   |
| Wayfinding       € f - f - 0         Flight information       € f - f - 0         CSA queues - Both       € f - f - f - 0         Staff search       € f - f - f - 0         Transfer search       € f - f - f - 0         PSE (General)       € f - f - f - 0         PSE (Priority)       € f - f - f - 0         Stands       € f - f - f - 0         FEGP       € f - f - f - 0         Jetties       € f - f - f - 0         PCA       € f - f - f - 0         SEGs       € f - f - f - 0         Pier Service         Arrivals reclaims       € f - f - f - 0                                                                                                                                                                                                                                                                                                                                                                                                                                                                                                                                                                                                                                                                                                                                                                                                                                                                                                                                                                                                                                                                                                                                                                                                                                                                                                                                                                                                                                                                                                                    | Departure lounge seat availability | £             | -    | £             | -    | 0 |
| Flight information       Image: search of the content of | Cleanliness                        | £             | -    | £             | -    | 0 |
| CSA queues - Both                                                                                                                                                                                                                                                                                                                                                                                                                                                                                                                                                                                                                                                                                                                                                                                                                                                                                                                                                                                                                                                                                                                                                                                                                                                                                                                                                                                                                                                                                                                                                                                                                                                                                                                                                                                                                                                                                                                                                                                                                                                                      | Wayfinding                         | £             | -    | £             | -    | 0 |
| Staff search                                                                                                                                                                                                                                                                                                                                                                                                                                                                                                                                                                                                                                                                                                                                                                                                                                                                                                                                                                                                                                                                                                                                                                                                                                                                                                                                                                                                                                                                                                                                                                                                                                                                                                                                                                                                                                                                                                                                                                                                                                                                           | Flight information                 | £             | -    | £             | -    | 0 |
| Transfer search       ∅       £       -       £       -       0         PSE (General)       ∅       £       -       £       -       0         PSE (Priority)       ∅       £       -       £       -       0         Stands       ∅       £       -       £       -       0         FEGP       ∅       £       -       £       -       0         Jetties       ∅       £       -       £       -       0         PCA       €       £       -       £       -       0         SEGs       ∅       £       -       £       -       0         Pier Service       Ø       £       -       £       -       0         Arrivals reclaims       ∅       £       -       £       -       0                                                                                                                                                                                                                                                                                                                                                                                                                                                                                                                                                                                                                                                                                                                                                                                                                                                                                                                                                                                                                                                                                                                                                                                                                                                                                                                                                                                                       | CSA queues - Both                  | £             | -    | £             | -    | 0 |
| PSE (General)       Image: square of the position of the property of t | Staff search                       | £             | -    | £             | -    | 0 |
| PSE (Priority)                                                                                                                                                                                                                                                                                                                                                                                                                                                                                                                                                                                                                                                                                                                                                                                                                                                                                                                                                                                                                                                                                                                                                                                                                                                                                                                                                                                                                                                                                                                                                                                                                                                                                                                                                                                                                                                                                                                                                                                                                                                                         | Transfer search                    | £             | -    | £             | -    | 0 |
| Stands                                                                                                                                                                                                                                                                                                                                                                                                                                                                                                                                                                                                                                                                                                                                                                                                                                                                                                                                                                                                                                                                                                                                                                                                                                                                                                                                                                                                                                                                                                                                                                                                                                                                                                                                                                                                                                                                                                                                                                                                                                                                                 | PSE (General)                      | £             | -    | £             | -    | 0 |
| FEGP          ② f f 0          Jetties          ② f f 0          PCA          ② f f f 0          SEGs          ② f f f 0          Pier Service          ② f f f 0          Arrivals reclaims          ② f f f 0                                                                                                                                                                                                                                                                                                                                                                                                                                                                                                                                                                                                                                                                                                                                                                                                                                                                                                                                                                                                                                                                                                                                                                                                                                                                                                                                                                                                                                                                                                                                                                                                                                                                                                                                                                                                                                                                        | PSE (Priority)                     | £             | -    | £             | -    | 0 |
| Jetties          ②                                                                                                                                                                                                                                                                                                                                                                                                                                                                                                                                                                                                                                                                                                                                                                                                                                                                                                                                                                                                                                                                                                                                                                                                                                                                                                                                                                                                                                                                                                                                                                                                                                                                                                                                                                                                                                                                                                                                                                                                                                                                     | Stands                             | £             | -    | £             | -    | 0 |
| PCA          ②                                                                                                                                                                                                                                                                                                                                                                                                                                                                                                                                                                                                                                                                                                                                                                                                                                                                                                                                                                                                                                                                                                                                                                                                                                                                                                                                                                                                                                                                                                                                                                                                                                                                                                                                                                                                                                                                                                                                                                                                                                                                         | FEGP                               | £             | -    | £             | -    | 0 |
| SEGs       Image: Control of the control  | Jetties                            | £             | -    | £             | -    | 0 |
| Pier Service     Arrivals reclaims     ✓   £   -   £   -   0                                                                                                                                                                                                                                                                                                                                                                                                                                                                                                                                                                                                                                                                                                                                                                                                                                                                                                                                                                                                                                                                                                                                                                                                                                                                                                                                                                                                                                                                                                                                                                                                                                                                                                                                                                                                                                                                                                                                                                                                                           | PCA                                | £             | -    | £             | -    | 0 |
| Arrivals reclaims <b>f</b> - <b>f</b> - 0                                                                                                                                                                                                                                                                                                                                                                                                                                                                                                                                                                                                                                                                                                                                                                                                                                                                                                                                                                                                                                                                                                                                                                                                                                                                                                                                                                                                                                                                                                                                                                                                                                                                                                                                                                                                                                                                                                                                                                                                                                              | SEGs                               | £             | -    | £             | -    | 0 |
|                                                                                                                                                                                                                                                                                                                                                                                                                                                                                                                                                                                                                                                                                                                                                                                                                                                                                                                                                                                                                                                                                                                                                                                                                                                                                                                                                                                                                                                                                                                                                                                                                                                                                                                                                                                                                                                                                                                                                                                                                                                                                        | Pier Service                       |               |      |               |      |   |
| <b>f</b> - <b>f</b> - 0                                                                                                                                                                                                                                                                                                                                                                                                                                                                                                                                                                                                                                                                                                                                                                                                                                                                                                                                                                                                                                                                                                                                                                                                                                                                                                                                                                                                                                                                                                                                                                                                                                                                                                                                                                                                                                                                                                                                                                                                                                                                | Arrivals reclaims                  | £             | -    | £             | -    | 0 |
|                                                                                                                                                                                                                                                                                                                                                                                                                                                                                                                                                                                                                                                                                                                                                                                                                                                                                                                                                                                                                                                                                                                                                                                                                                                                                                                                                                                                                                                                                                                                                                                                                                                                                                                                                                                                                                                                                                                                                                                                                                                                                        |                                    | £             | -    | £             | -    | 0 |

**Bonuses:** 

|                                    |         |             |          | Apr - 2017 |                             |        | Year-to-Date                    |       |           |
|------------------------------------|---------|-------------|----------|------------|-----------------------------|--------|---------------------------------|-------|-----------|
|                                    |         | Lower Upper |          | Actual     | <b>Estimated Bonus (All</b> |        | Estimated Bonus (All Terminals) |       | Number of |
|                                    | Measure | Threshol    | Threshol | Terminals) |                             | Bonus  |                                 |       |           |
| Departure lounge seat availability | MAA     | 4.10        | 4.50     | 4.06       | £                           | -      | £                               | -     | 0         |
| Cleanliness                        | MAA     | 4.20        | 4.50     | 4.30       | £                           | -      | £                               | -     | 0         |
| Wayfinding                         | MAA     | 4.20        | 4.50     | 4.24       | £                           | 50,370 | £ 16                            | 7,899 | 4         |
| Flight information                 | MAA     | 4.40        | 4.70     | 4.39       | £                           | -      | £                               | -     | 0         |
|                                    |         |             |          |            | £                           | 50,370 | £ 16                            | 7,899 | 4         |

### **Credit Notes:**

Will be raised and allocated to the relevant parties that used the terminal in the relevant month pro-rata with the airport charges incurred for passenger services in that month.

Financial year is from January 2017 - December 2017

**Bonus:** All business units must exceed Lower Threshold.

Lowest Score will be used to calculate bonus term each month for qualifying measures