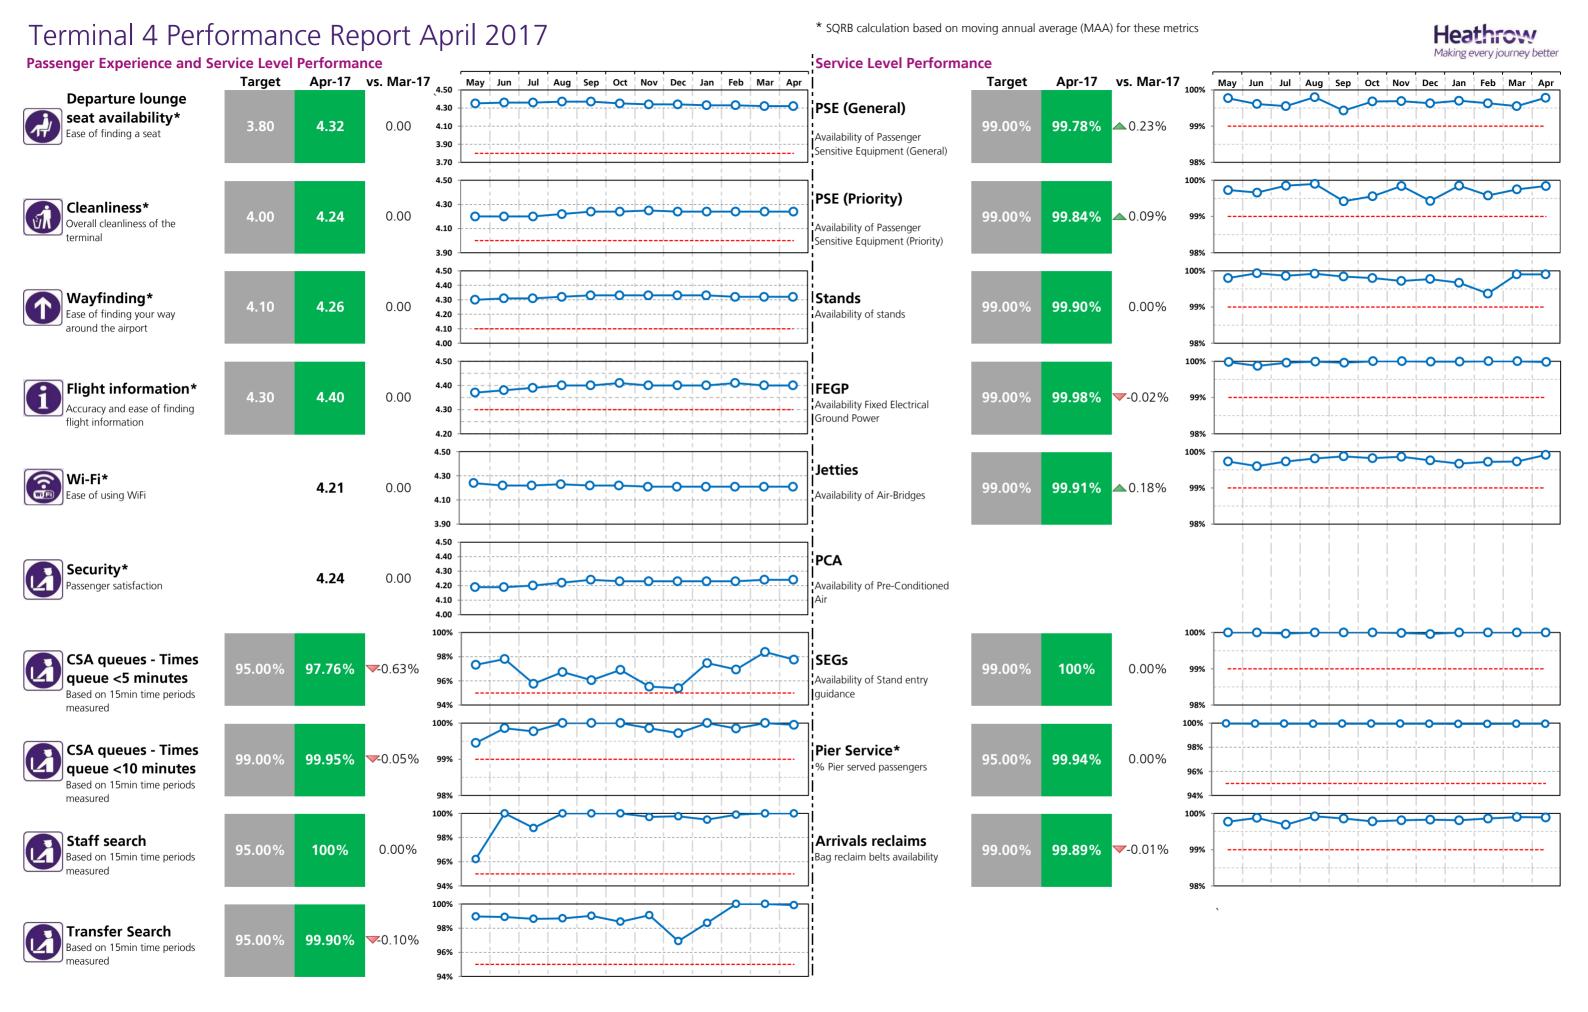

# Terminal 4 Performance Report April 2017

# Heathrow Performance Report April 2017

| Passenger Experience and Service Level Perforn                             | nance  | .,,,,,,,,,,,,,,,,,,,,,,,,,,,,,,,,,,,,,, |          |        |           |
|----------------------------------------------------------------------------|--------|-----------------------------------------|----------|--------|-----------|
|                                                                            | T2     | Т3                                      | T4       | T5     |           |
| Departure lounge seat availability*  Ease of finding a seat                | 4.42   | 4.07                                    | 4.32     | 4.06   |           |
| Cleanliness* Overall cleanliness of the terminal                           | 4.44   | 4.20                                    | 4.24     | 4.30   |           |
| Wayfinding* Ease of finding your way around the airport                    | 4.32   | 4.23                                    | 4.26     | 4.24   |           |
| Flight information* Accuracy and ease of finding flight information        | 4.44   | 4.36                                    | 4.40     | 4.39   |           |
| Wi-Fi* Ease of using WiFi                                                  | 4.25   | 4.18                                    | 4.21     | 4.16   |           |
| Security* Passenger satisfaction                                           | 4.29   | 4.23                                    | 4.24     | 4.18   |           |
| CSA queues - Times queue <5 minutes  Based on 15min time periods measured  | 97.10% | 99.00%                                  | 97.76%   | 98.81% |           |
| CSA queues - Times queue <10 minutes  Based on 15min time periods measured | 99.95% | 100%                                    | 99.95%   | 99.98% |           |
| Staff search Based on 15min time periods measured                          | 99.28% | 99.90%                                  | 100%     | 95.52% |           |
| Transfer Search  Based on 15min time periods measured                      | 97.95% | 96.71%                                  | 99.90%   | 98.81% |           |
|                                                                            | СТА    | Cargo                                   | EastSide | Т5     | SouthSide |
| Control Post Security Search                                               | 99.06% | 96.23%                                  | 96.30%   | 98.81% | 97.84%    |

### **Service Level Performance**

|                                                                         | T2     | Т3     | T4     | T5     | ΑL |
|-------------------------------------------------------------------------|--------|--------|--------|--------|----|
| PSE (General) Availability of Passenger Sensitive Equipment (General)   | 99.70% | 99.61% | 99.78% | 99.38% |    |
| PSE (Priority) Availability of Passenger Sensitive Equipment (Priority) | 99.64% | 99.63% | 99.84% | 99.76% |    |
| Stands Availability of stands                                           | 99.91% | 99.89% | 99.90% | 99.84% |    |
| FEGP Availability ofFixed Electrical Ground Power                       | 99.98% | 99.98% | 99.98% | 99.98% |    |
| Jetties Availability of Air-Bridges                                     | 99.93% | 99.75% | 99.91% | 99.85% |    |
| PCA Availability of Pre-conditioned Air                                 | 99.64% | 99.96% |        | 99.76% |    |
| SEGs                                                                    | 99.98% | 99.99% | 100%   | 99.93% |    |
| Pier Service* % Pier served passengers                                  | 99.42% | 96.49% | 99.94% | 90.62% |    |
| Arrivals Reclaims Bag reclaim belts availability                        | 99.45% | 99.31% | 99.89% | 99.90% |    |
|                                                                         |        |        |        |        |    |