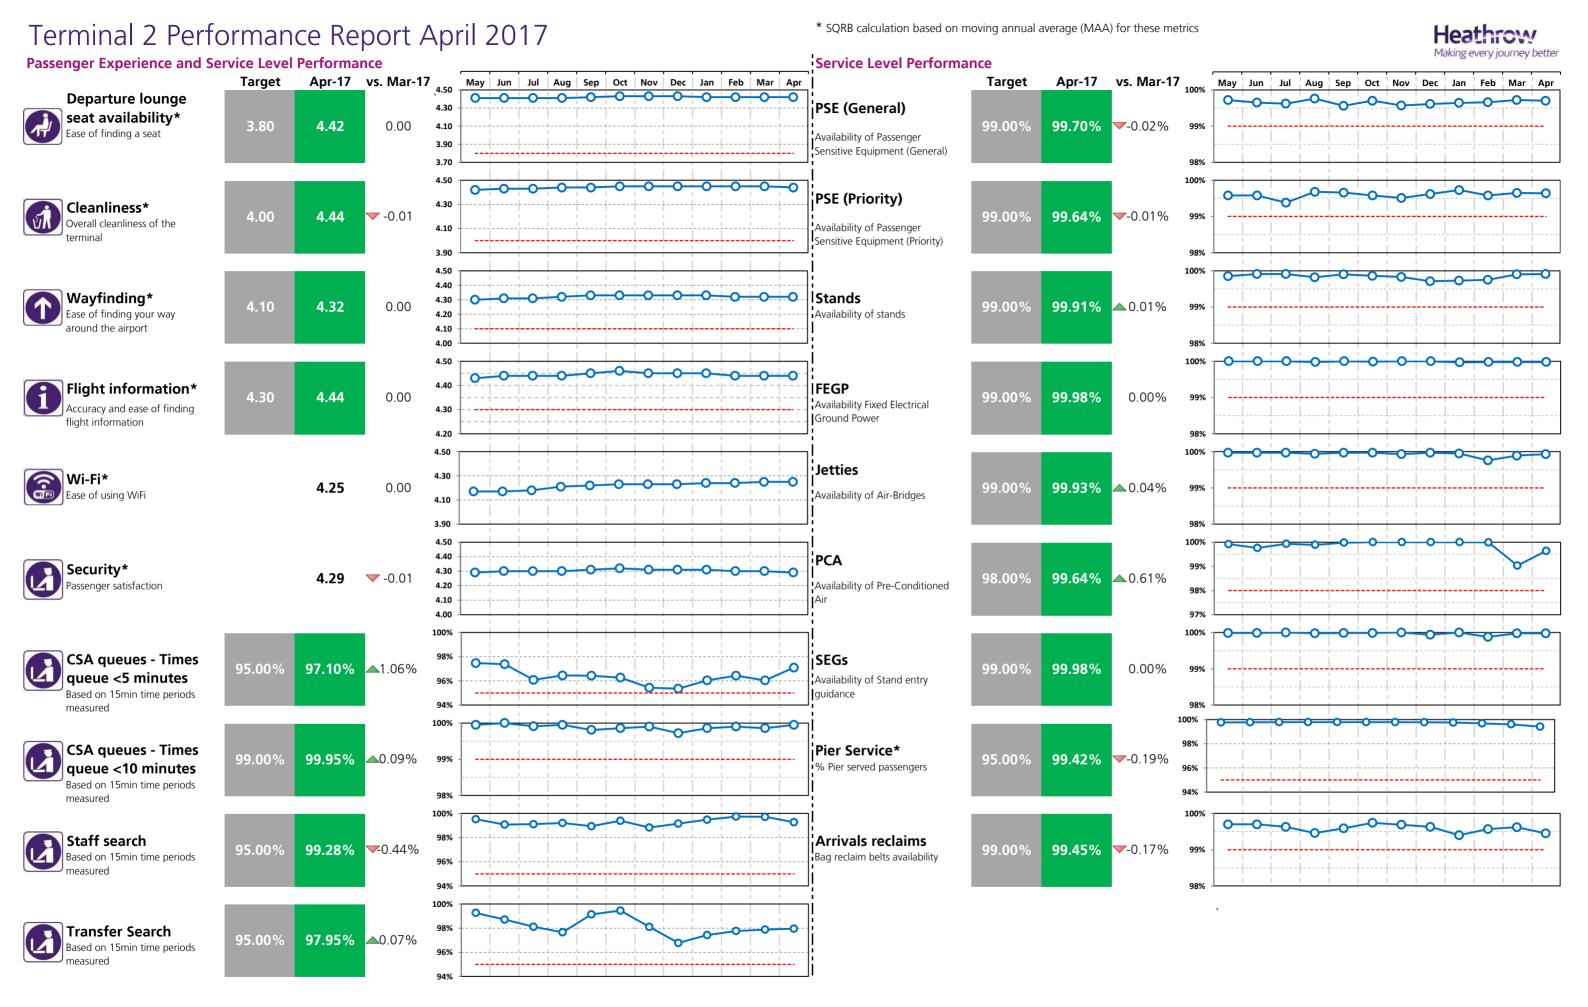

# Terminal 2 Performance Report April 2017

# Heathrow Performance Report April 2017

| Passenger Experience and Service Level Perforn                             | nance  | .,,,,,,,,,,,,,,,,,,,,,,,,,,,,,,,,,,,,,, |          |        |           |
|----------------------------------------------------------------------------|--------|-----------------------------------------|----------|--------|-----------|
|                                                                            | T2     | Т3                                      | T4       | T5     |           |
| Departure lounge seat availability*  Ease of finding a seat                | 4.42   | 4.07                                    | 4.32     | 4.06   |           |
| Cleanliness* Overall cleanliness of the terminal                           | 4.44   | 4.20                                    | 4.24     | 4.30   |           |
| Wayfinding* Ease of finding your way around the airport                    | 4.32   | 4.23                                    | 4.26     | 4.24   |           |
| Flight information* Accuracy and ease of finding flight information        | 4.44   | 4.36                                    | 4.40     | 4.39   |           |
| Wi-Fi* Ease of using WiFi                                                  | 4.25   | 4.18                                    | 4.21     | 4.16   |           |
| Security* Passenger satisfaction                                           | 4.29   | 4.23                                    | 4.24     | 4.18   |           |
| CSA queues - Times queue <5 minutes  Based on 15min time periods measured  | 97.10% | 99.00%                                  | 97.76%   | 98.81% |           |
| CSA queues - Times queue <10 minutes  Based on 15min time periods measured | 99.95% | 100%                                    | 99.95%   | 99.98% |           |
| Staff search Based on 15min time periods measured                          | 99.28% | 99.90%                                  | 100%     | 95.52% |           |
| Transfer Search  Based on 15min time periods measured                      | 97.95% | 96.71%                                  | 99.90%   | 98.81% |           |
|                                                                            | СТА    | Cargo                                   | EastSide | Т5     | SouthSide |
| Control Post Security Search                                               | 99.06% | 96.23%                                  | 96.30%   | 98.81% | 97.84%    |

### **Service Level Performance**

|                                                                         | T2     | Т3     | T4     | T5     | ΑL |
|-------------------------------------------------------------------------|--------|--------|--------|--------|----|
| PSE (General) Availability of Passenger Sensitive Equipment (General)   | 99.70% | 99.61% | 99.78% | 99.38% |    |
| PSE (Priority) Availability of Passenger Sensitive Equipment (Priority) | 99.64% | 99.63% | 99.84% | 99.76% |    |
| Stands Availability of stands                                           | 99.91% | 99.89% | 99.90% | 99.84% |    |
| FEGP Availability ofFixed Electrical Ground Power                       | 99.98% | 99.98% | 99.98% | 99.98% |    |
| Jetties Availability of Air-Bridges                                     | 99.93% | 99.75% | 99.91% | 99.85% |    |
| PCA Availability of Pre-conditioned Air                                 | 99.64% | 99.96% |        | 99.76% |    |
| SEGs                                                                    | 99.98% | 99.99% | 100%   | 99.93% |    |
| Pier Service* % Pier served passengers                                  | 99.42% | 96.49% | 99.94% | 90.62% |    |
| Arrivals Reclaims Bag reclaim belts availability                        | 99.45% | 99.31% | 99.89% | 99.90% |    |
|                                                                         |        |        |        |        |    |