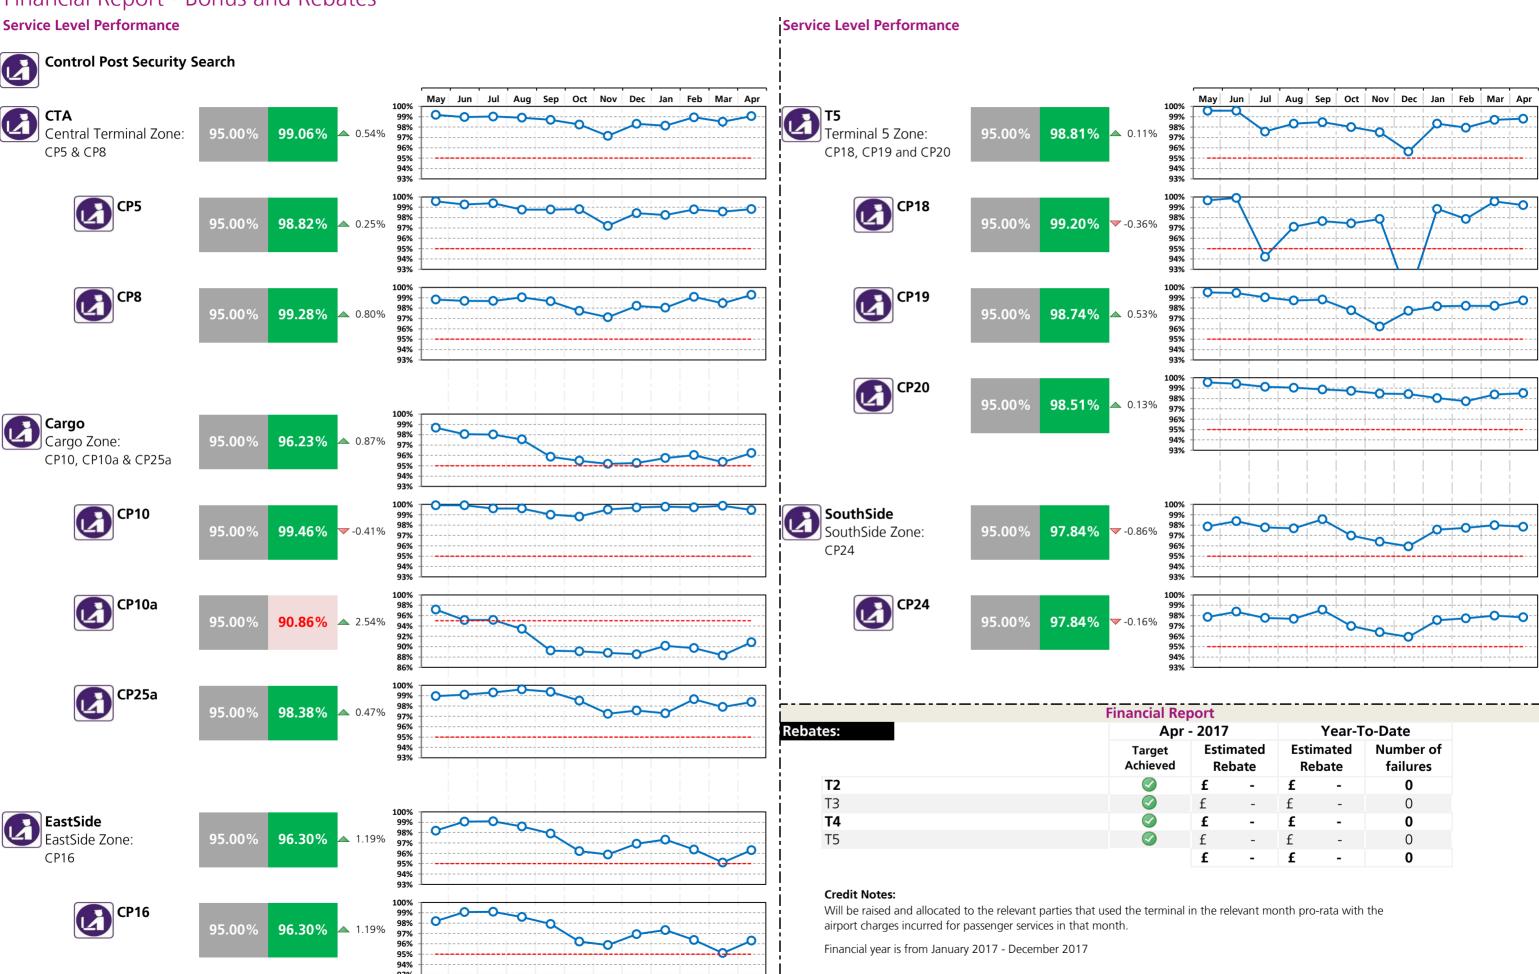

# Terminal 5 Performance Report April 2017

Financial Report - Bonus and Rebates

### Heathrow Making every journey

Rebates:

| Cleanliness                                                                                                                                                                                                                                                                                                                                                                                                                                                                                                                                                                                                                                                                                                                                                                                                                                                                                                                                                                                                                                                                                                                                                                                                                                                                                                                                                                                                                                                                                                                                                                                                                                                                                                                                                                                                                                                                                                                                                                                                                                                                            |                                    | Apr - 2017    |      | Year-         | te   |   |
|----------------------------------------------------------------------------------------------------------------------------------------------------------------------------------------------------------------------------------------------------------------------------------------------------------------------------------------------------------------------------------------------------------------------------------------------------------------------------------------------------------------------------------------------------------------------------------------------------------------------------------------------------------------------------------------------------------------------------------------------------------------------------------------------------------------------------------------------------------------------------------------------------------------------------------------------------------------------------------------------------------------------------------------------------------------------------------------------------------------------------------------------------------------------------------------------------------------------------------------------------------------------------------------------------------------------------------------------------------------------------------------------------------------------------------------------------------------------------------------------------------------------------------------------------------------------------------------------------------------------------------------------------------------------------------------------------------------------------------------------------------------------------------------------------------------------------------------------------------------------------------------------------------------------------------------------------------------------------------------------------------------------------------------------------------------------------------------|------------------------------------|---------------|------|---------------|------|---|
| Cleanliness       \$ £ - £ - 0         Wayfinding       \$ £ - £ - £ - 0         Flight information       \$ £ - £ - £ - 0         CSA queues - Both       \$ £ - £ - £ - 0         Staff search       \$ £ - £ - £ - 0         Transfer search       \$ £ - £ - £ - 0         PSE (General)       \$ £ - £ - £ - 0         PSE (Priority)       \$ £ - £ - £ - 0         Stands       \$ £ - £ - £ - 0         FEGP       \$ £ - £ - £ - 0         Jetties       \$ £ - £ - £ - 0         PCA       \$ £ - £ - £ - 0         SEGs       \$ £ - £ - £ - 0         Pier Service       \$ £ - £ - £ - 0         Arrivals reclaims       \$ £ - £ - £ - 0                                                                                                                                                                                                                                                                                                                                                                                                                                                                                                                                                                                                                                                                                                                                                                                                                                                                                                                                                                                                                                                                                                                                                                                                                                                                                                                                                                                                                                 |                                    | Estimated Rel | oate | Estimated Rel | oate |   |
| Wayfinding       € f - f - 0         Flight information       € f - f - 0         CSA queues - Both       € f - f - f - 0         Staff search       € f - f - f - 0         Transfer search       € f - f - f - 0         PSE (General)       € f - f - f - 0         PSE (Priority)       € f - f - f - 0         Stands       € f - f - f - 0         FEGP       € f - f - f - 0         Jetties       € f - f - f - 0         PCA       € f - f - f - 0         SEGs       € f - f - f - 0         Pier Service         Arrivals reclaims       € f - f - f - 0                                                                                                                                                                                                                                                                                                                                                                                                                                                                                                                                                                                                                                                                                                                                                                                                                                                                                                                                                                                                                                                                                                                                                                                                                                                                                                                                                                                                                                                                                                                    | Departure lounge seat availability | £             | -    | £             | -    | 0 |
| Flight information       Image: search of the content of | Cleanliness                        | £             | -    | £             | -    | 0 |
| CSA queues - Both                                                                                                                                                                                                                                                                                                                                                                                                                                                                                                                                                                                                                                                                                                                                                                                                                                                                                                                                                                                                                                                                                                                                                                                                                                                                                                                                                                                                                                                                                                                                                                                                                                                                                                                                                                                                                                                                                                                                                                                                                                                                      | Wayfinding                         | £             | -    | £             | -    | 0 |
| Staff search                                                                                                                                                                                                                                                                                                                                                                                                                                                                                                                                                                                                                                                                                                                                                                                                                                                                                                                                                                                                                                                                                                                                                                                                                                                                                                                                                                                                                                                                                                                                                                                                                                                                                                                                                                                                                                                                                                                                                                                                                                                                           | Flight information                 | £             | -    | £             | -    | 0 |
| Transfer search       ∅       £       -       £       -       0         PSE (General)       ∅       £       -       £       -       0         PSE (Priority)       ∅       £       -       £       -       0         Stands       ∅       £       -       £       -       0         FEGP       ∅       £       -       £       -       0         Jetties       ∅       £       -       £       -       0         PCA       €       £       -       £       -       0         SEGs       ∅       £       -       £       -       0         Pier Service       Ø       £       -       £       -       0         Arrivals reclaims       ∅       £       -       £       -       0                                                                                                                                                                                                                                                                                                                                                                                                                                                                                                                                                                                                                                                                                                                                                                                                                                                                                                                                                                                                                                                                                                                                                                                                                                                                                                                                                                                                       | CSA queues - Both                  | £             | -    | £             | -    | 0 |
| PSE (General)       Image: square of the position of the property of t | Staff search                       | £             | -    | £             | -    | 0 |
| PSE (Priority)                                                                                                                                                                                                                                                                                                                                                                                                                                                                                                                                                                                                                                                                                                                                                                                                                                                                                                                                                                                                                                                                                                                                                                                                                                                                                                                                                                                                                                                                                                                                                                                                                                                                                                                                                                                                                                                                                                                                                                                                                                                                         | Transfer search                    | £             | -    | £             | -    | 0 |
| Stands                                                                                                                                                                                                                                                                                                                                                                                                                                                                                                                                                                                                                                                                                                                                                                                                                                                                                                                                                                                                                                                                                                                                                                                                                                                                                                                                                                                                                                                                                                                                                                                                                                                                                                                                                                                                                                                                                                                                                                                                                                                                                 | PSE (General)                      | £             | -    | £             | -    | 0 |
| FEGP          ② f f 0          Jetties          ② f f 0          PCA          ② f f f 0          SEGs          ② f f f 0          Pier Service          ② f f f 0          Arrivals reclaims          ② f f f 0                                                                                                                                                                                                                                                                                                                                                                                                                                                                                                                                                                                                                                                                                                                                                                                                                                                                                                                                                                                                                                                                                                                                                                                                                                                                                                                                                                                                                                                                                                                                                                                                                                                                                                                                                                                                                                                                        | PSE (Priority)                     | £             | -    | £             | -    | 0 |
| Jetties          ②                                                                                                                                                                                                                                                                                                                                                                                                                                                                                                                                                                                                                                                                                                                                                                                                                                                                                                                                                                                                                                                                                                                                                                                                                                                                                                                                                                                                                                                                                                                                                                                                                                                                                                                                                                                                                                                                                                                                                                                                                                                                     | Stands                             | £             | -    | £             | -    | 0 |
| PCA          ②                                                                                                                                                                                                                                                                                                                                                                                                                                                                                                                                                                                                                                                                                                                                                                                                                                                                                                                                                                                                                                                                                                                                                                                                                                                                                                                                                                                                                                                                                                                                                                                                                                                                                                                                                                                                                                                                                                                                                                                                                                                                         | FEGP                               | £             | -    | £             | -    | 0 |
| SEGs       Image: Control of the control  | Jetties                            | £             | -    | £             | -    | 0 |
| Pier Service     Arrivals reclaims     ✓   £   -   £   -   0                                                                                                                                                                                                                                                                                                                                                                                                                                                                                                                                                                                                                                                                                                                                                                                                                                                                                                                                                                                                                                                                                                                                                                                                                                                                                                                                                                                                                                                                                                                                                                                                                                                                                                                                                                                                                                                                                                                                                                                                                           | PCA                                | £             | -    | £             | -    | 0 |
| Arrivals reclaims <b>f</b> - <b>f</b> - 0                                                                                                                                                                                                                                                                                                                                                                                                                                                                                                                                                                                                                                                                                                                                                                                                                                                                                                                                                                                                                                                                                                                                                                                                                                                                                                                                                                                                                                                                                                                                                                                                                                                                                                                                                                                                                                                                                                                                                                                                                                              | SEGs                               | £             | -    | £             | -    | 0 |
|                                                                                                                                                                                                                                                                                                                                                                                                                                                                                                                                                                                                                                                                                                                                                                                                                                                                                                                                                                                                                                                                                                                                                                                                                                                                                                                                                                                                                                                                                                                                                                                                                                                                                                                                                                                                                                                                                                                                                                                                                                                                                        | Pier Service                       |               |      |               |      |   |
| <b>f</b> - <b>f</b> - 0                                                                                                                                                                                                                                                                                                                                                                                                                                                                                                                                                                                                                                                                                                                                                                                                                                                                                                                                                                                                                                                                                                                                                                                                                                                                                                                                                                                                                                                                                                                                                                                                                                                                                                                                                                                                                                                                                                                                                                                                                                                                | Arrivals reclaims                  | £             | -    | £             | -    | 0 |
|                                                                                                                                                                                                                                                                                                                                                                                                                                                                                                                                                                                                                                                                                                                                                                                                                                                                                                                                                                                                                                                                                                                                                                                                                                                                                                                                                                                                                                                                                                                                                                                                                                                                                                                                                                                                                                                                                                                                                                                                                                                                                        |                                    | £             | -    | £             | -    | 0 |

**Bonuses:** 

|                                    |         |             |          | Apr - 2017 |                             |        | Year-to-Date                    |       |           |
|------------------------------------|---------|-------------|----------|------------|-----------------------------|--------|---------------------------------|-------|-----------|
|                                    |         | Lower Upper |          | Actual     | <b>Estimated Bonus (All</b> |        | Estimated Bonus (All Terminals) |       | Number of |
|                                    | Measure | Threshol    | Threshol | Terminals) |                             | Bonus  |                                 |       |           |
| Departure lounge seat availability | MAA     | 4.10        | 4.50     | 4.06       | £                           | -      | £                               | -     | 0         |
| Cleanliness                        | MAA     | 4.20        | 4.50     | 4.30       | £                           | -      | £                               | -     | 0         |
| Wayfinding                         | MAA     | 4.20        | 4.50     | 4.24       | £                           | 50,370 | £ 16                            | 7,899 | 4         |
| Flight information                 | MAA     | 4.40        | 4.70     | 4.39       | £                           | -      | £                               | -     | 0         |
|                                    |         |             |          |            | £                           | 50,370 | £ 16                            | 7,899 | 4         |

### **Credit Notes:**

Will be raised and allocated to the relevant parties that used the terminal in the relevant month pro-rata with the airport charges incurred for passenger services in that month.

Financial year is from January 2017 - December 2017

**Bonus:** All business units must exceed Lower Threshold.

Lowest Score will be used to calculate bonus term each month for qualifying measures