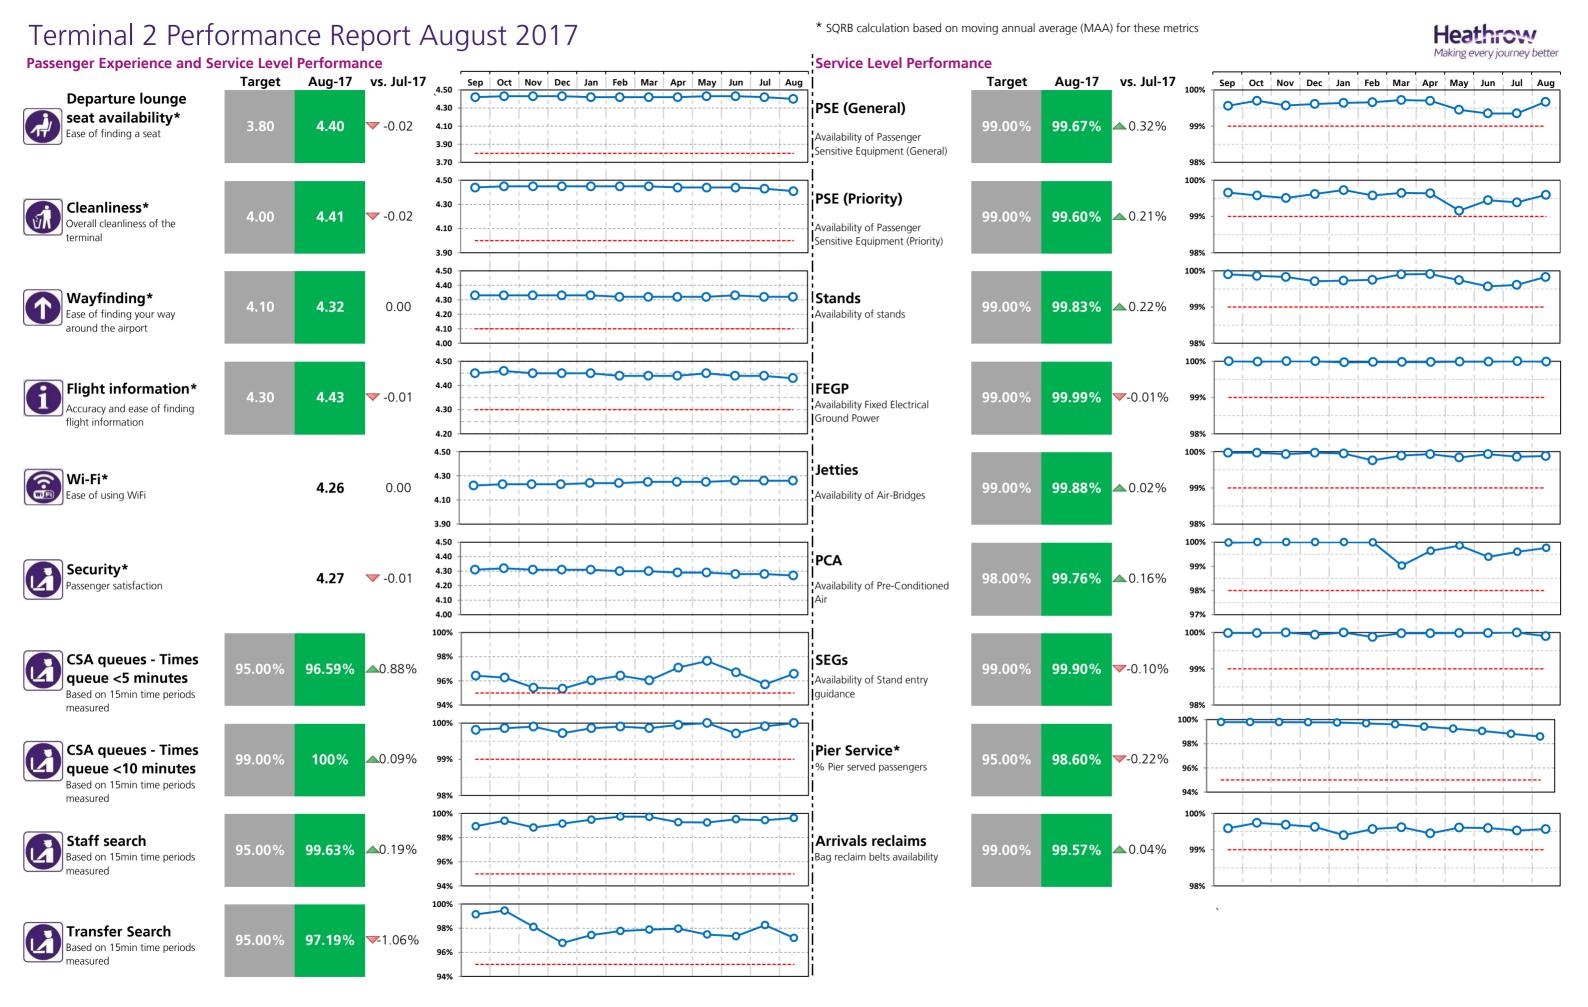

# Terminal 2 Performance Report August 2017

# Heathrow Performance Report August 2017

| Passenger Experience and Service Level Perforn                             | nance  | J      |          |        |           |
|----------------------------------------------------------------------------|--------|--------|----------|--------|-----------|
|                                                                            | T2     | Т3     | T4       | T5     |           |
| Departure lounge seat availability*  Ease of finding a seat                | 4.40   | 4.09   | 4.31     | 4.08   |           |
| Cleanliness* Overall cleanliness of the terminal                           | 4.41   | 4.19   | 4.23     | 4.28   |           |
| Wayfinding*  Ease of finding your way around the airport                   | 4.32   | 4.23   | 4.25     | 4.24   |           |
| Flight information* Accuracy and ease of finding flight information        | 4.43   | 4.39   | 4.40     | 4.39   |           |
| Wi-Fi* Ease of using WiFi                                                  | 4.26   | 4.19   | 4.19     | 4.18   |           |
| Security* Passenger satisfaction                                           | 4.27   | 4.23   | 4.23     | 4.19   |           |
| CSA queues - Times queue <5 minutes  Based on 15min time periods measured  | 96.59% | 96.77% | 97.60%   | 97.14% |           |
| CSA queues - Times queue <10 minutes  Based on 15min time periods measured | 100%   | 99.72% | 100%     | 99.93% |           |
| Staff search Based on 15min time periods measured                          | 99.63% | 99.95% | 100%     | 95.48% |           |
| Transfer Search  Based on 15min time periods measured                      | 97.19% | 96.50% | 100%     | 98.53% |           |
|                                                                            | СТА    | Cargo  | EastSide | Т5     | SouthSide |
| Control Post Security Search                                               | 97.21% | 95.99% | 97.38%   | 97.99% | 96.60%    |

### **Service Level Performance**

|                                                                         | T2     | Т3     | T4     | T5     | ΑL |
|-------------------------------------------------------------------------|--------|--------|--------|--------|----|
| PSE (General) Availability of Passenger Sensitive Equipment (General)   | 99.67% | 99.62% | 99.55% | 99.06% |    |
| PSE (Priority) Availability of Passenger Sensitive Equipment (Priority) | 99.60% | 99.69% | 99.76% | 99.57% |    |
| Stands Availability of stands                                           | 99.83% | 99.83% | 99.78% | 99.85% |    |
| FEGP<br>Availability ofFixed Electrical Ground Power                    | 99.99% | 100%   | 100%   | 99.95% |    |
| <b>Jetties</b><br>Availability of Air-Bridges                           | 99.88% | 99.92% | 99.97% | 99.76% |    |
| PCA<br>Availability of Pre-conditioned Air                              | 99.76% | 99.88% |        | 99.72% |    |
| SEGs                                                                    | 99.90% | 99.94% | 99.99% | 99.99% |    |
| Pier Service* % Pier served passengers                                  | 98.60% | 95.48% | 99.96% | 90.60% |    |
| Arrivals Reclaims Bag reclaim belts availability                        | 99.57% | 99.63% | 99.26% | 99.94% |    |
| Aerodrome congestion                                                    |        |        |        |        |    |
| TTS - One car<br>Track Transit System - one car availability            |        |        |        | 99.95% |    |