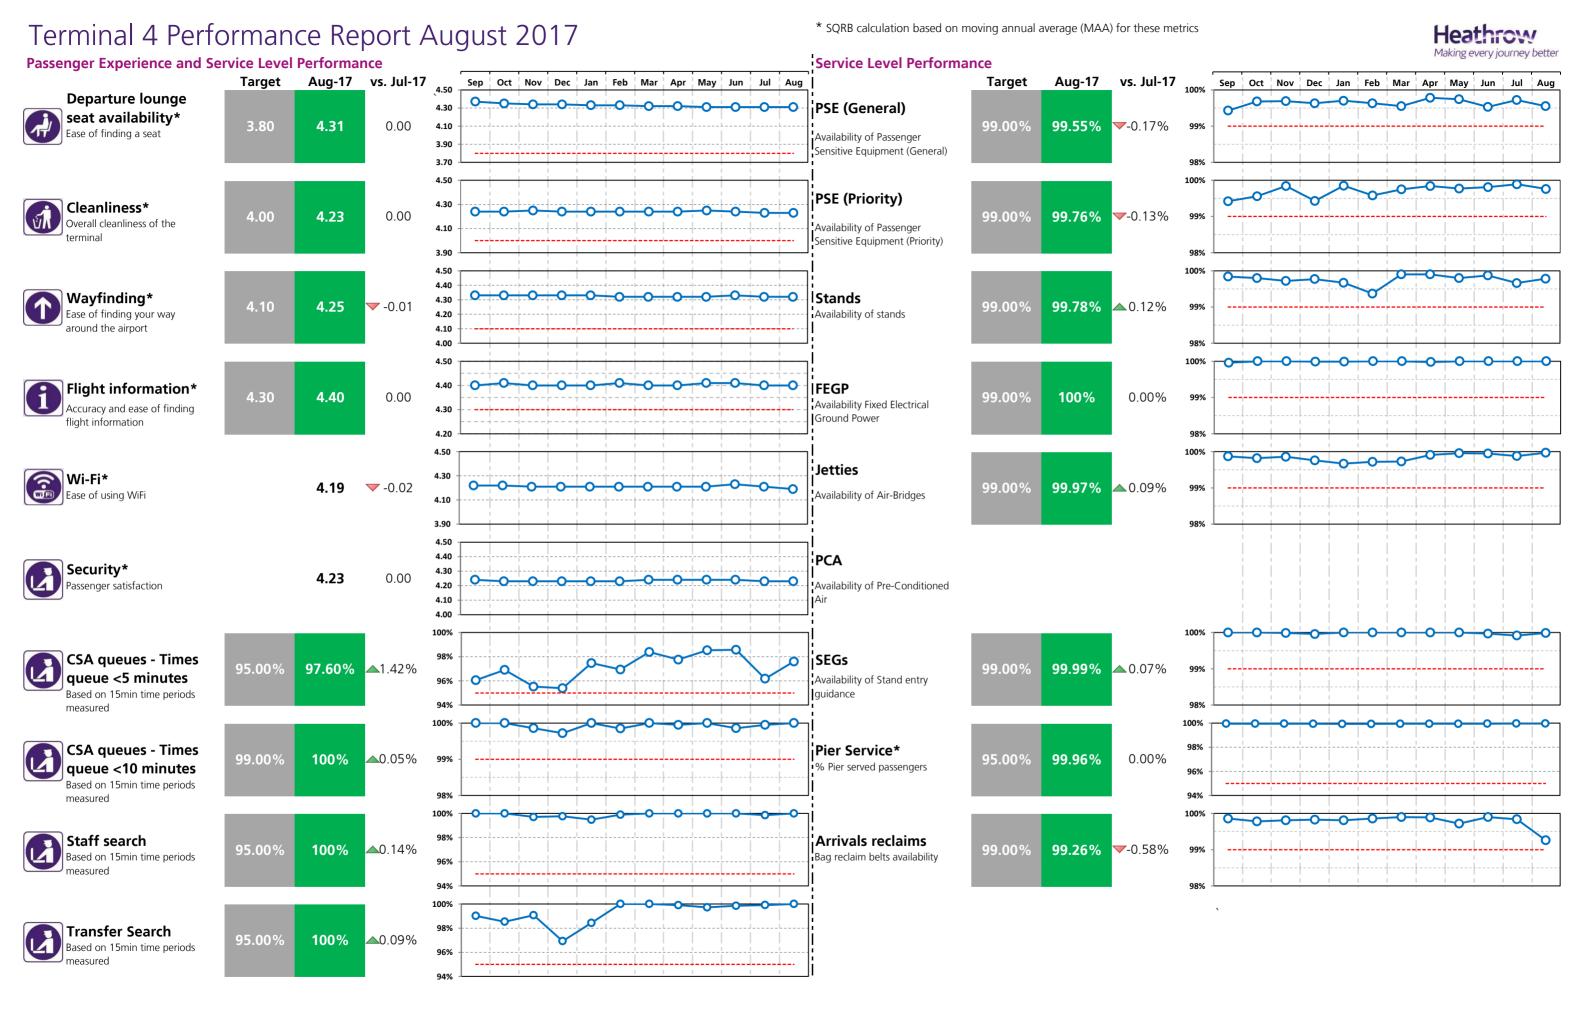

# Terminal 4 Performance Report August 2017

# Heathrow Performance Report August 2017

| Passenger Experience and Service Level Perforn                             | nance  | J      |          |        |           |
|----------------------------------------------------------------------------|--------|--------|----------|--------|-----------|
|                                                                            | T2     | Т3     | T4       | T5     |           |
| Departure lounge seat availability*  Ease of finding a seat                | 4.40   | 4.09   | 4.31     | 4.08   |           |
| Cleanliness* Overall cleanliness of the terminal                           | 4.41   | 4.19   | 4.23     | 4.28   |           |
| Wayfinding*  Ease of finding your way around the airport                   | 4.32   | 4.23   | 4.25     | 4.24   |           |
| Flight information* Accuracy and ease of finding flight information        | 4.43   | 4.39   | 4.40     | 4.39   |           |
| Wi-Fi* Ease of using WiFi                                                  | 4.26   | 4.19   | 4.19     | 4.18   |           |
| Security* Passenger satisfaction                                           | 4.27   | 4.23   | 4.23     | 4.19   |           |
| CSA queues - Times queue <5 minutes  Based on 15min time periods measured  | 96.59% | 96.77% | 97.60%   | 97.14% |           |
| CSA queues - Times queue <10 minutes  Based on 15min time periods measured | 100%   | 99.72% | 100%     | 99.93% |           |
| Staff search Based on 15min time periods measured                          | 99.63% | 99.95% | 100%     | 95.48% |           |
| Transfer Search  Based on 15min time periods measured                      | 97.19% | 96.50% | 100%     | 98.53% |           |
|                                                                            | СТА    | Cargo  | EastSide | Т5     | SouthSide |
| Control Post Security Search                                               | 97.21% | 95.99% | 97.38%   | 97.99% | 96.60%    |

### **Service Level Performance**

|                                                                         | T2     | Т3     | T4     | T5     | ΑL |
|-------------------------------------------------------------------------|--------|--------|--------|--------|----|
| PSE (General) Availability of Passenger Sensitive Equipment (General)   | 99.67% | 99.62% | 99.55% | 99.06% |    |
| PSE (Priority) Availability of Passenger Sensitive Equipment (Priority) | 99.60% | 99.69% | 99.76% | 99.57% |    |
| Stands Availability of stands                                           | 99.83% | 99.83% | 99.78% | 99.85% |    |
| FEGP<br>Availability ofFixed Electrical Ground Power                    | 99.99% | 100%   | 100%   | 99.95% |    |
| <b>Jetties</b><br>Availability of Air-Bridges                           | 99.88% | 99.92% | 99.97% | 99.76% |    |
| PCA<br>Availability of Pre-conditioned Air                              | 99.76% | 99.88% |        | 99.72% |    |
| SEGs                                                                    | 99.90% | 99.94% | 99.99% | 99.99% |    |
| Pier Service* % Pier served passengers                                  | 98.60% | 95.48% | 99.96% | 90.60% |    |
| Arrivals Reclaims Bag reclaim belts availability                        | 99.57% | 99.63% | 99.26% | 99.94% |    |
| Aerodrome congestion                                                    |        |        |        |        |    |
| TTS - One car<br>Track Transit System - one car availability            |        |        |        | 99.95% |    |