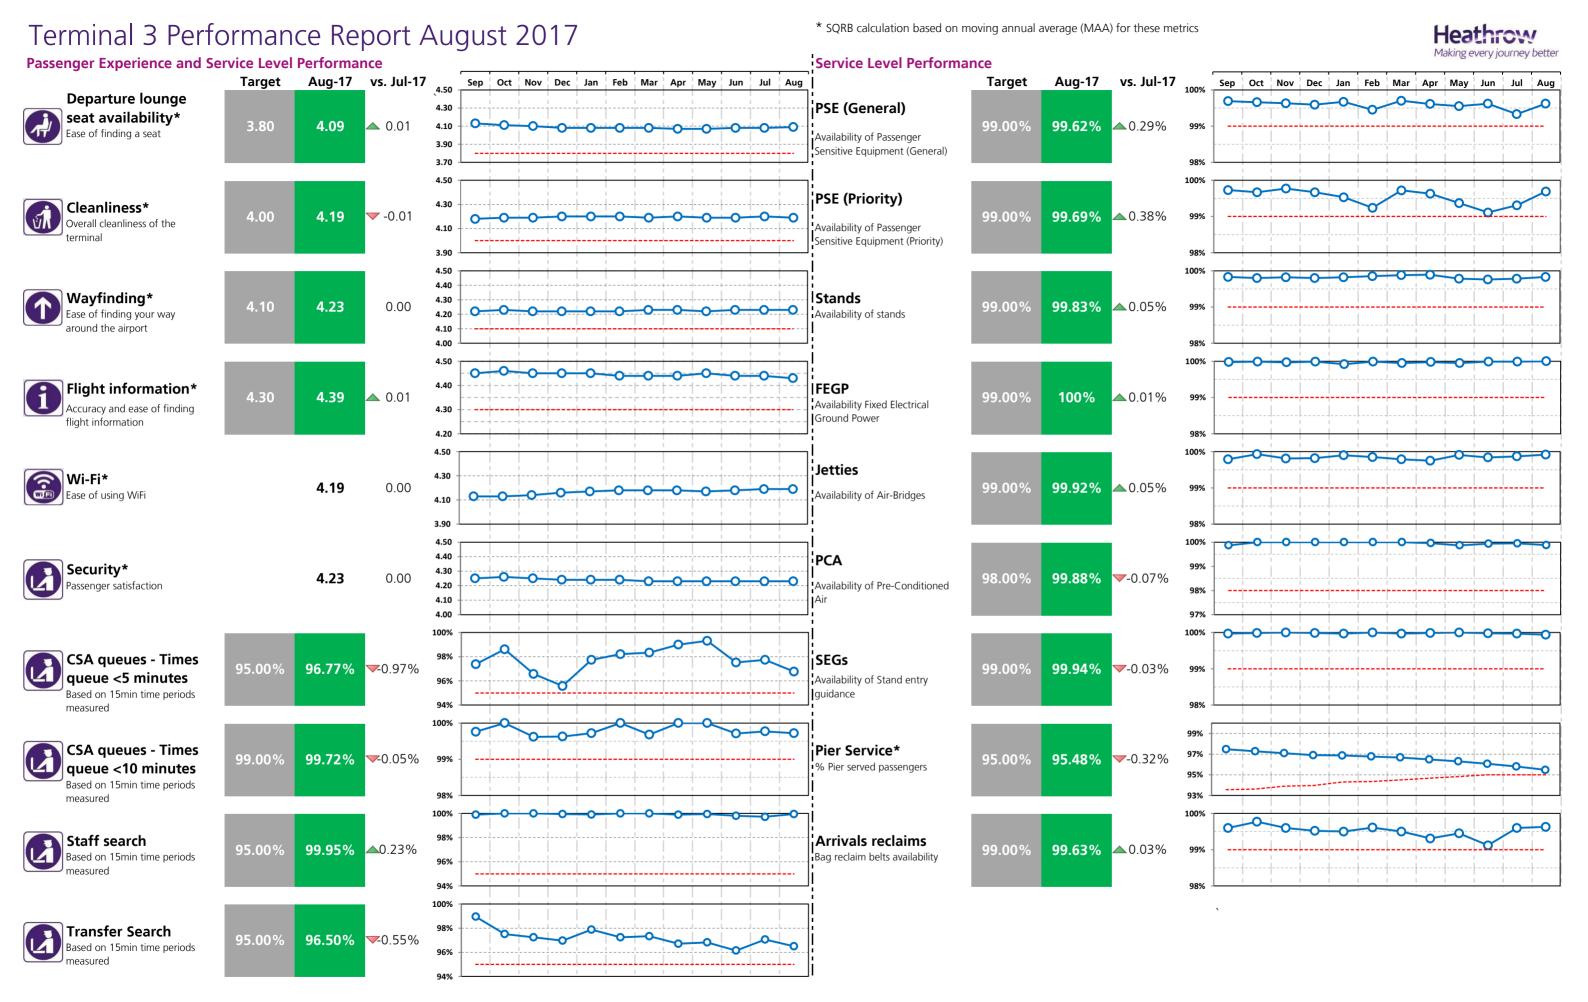

# Terminal 3 Performance Report August 2017

# Heathrow Performance Report August 2017

| Passenger Experience and Service Level Perforn                             | nance  | J      |          |        |           |
|----------------------------------------------------------------------------|--------|--------|----------|--------|-----------|
|                                                                            | T2     | Т3     | T4       | T5     |           |
| Departure lounge seat availability*  Ease of finding a seat                | 4.40   | 4.09   | 4.31     | 4.08   |           |
| Cleanliness* Overall cleanliness of the terminal                           | 4.41   | 4.19   | 4.23     | 4.28   |           |
| Wayfinding*  Ease of finding your way around the airport                   | 4.32   | 4.23   | 4.25     | 4.24   |           |
| Flight information* Accuracy and ease of finding flight information        | 4.43   | 4.39   | 4.40     | 4.39   |           |
| Wi-Fi* Ease of using WiFi                                                  | 4.26   | 4.19   | 4.19     | 4.18   |           |
| Security* Passenger satisfaction                                           | 4.27   | 4.23   | 4.23     | 4.19   |           |
| CSA queues - Times queue <5 minutes  Based on 15min time periods measured  | 96.59% | 96.77% | 97.60%   | 97.14% |           |
| CSA queues - Times queue <10 minutes  Based on 15min time periods measured | 100%   | 99.72% | 100%     | 99.93% |           |
| Staff search Based on 15min time periods measured                          | 99.63% | 99.95% | 100%     | 95.48% |           |
| Transfer Search  Based on 15min time periods measured                      | 97.19% | 96.50% | 100%     | 98.53% |           |
|                                                                            | СТА    | Cargo  | EastSide | Т5     | SouthSide |
| Control Post Security Search                                               | 97.21% | 95.99% | 97.38%   | 97.99% | 96.60%    |

### **Service Level Performance**

|                                                                         | T2     | Т3     | T4     | T5     | ΑL |
|-------------------------------------------------------------------------|--------|--------|--------|--------|----|
| PSE (General) Availability of Passenger Sensitive Equipment (General)   | 99.67% | 99.62% | 99.55% | 99.06% |    |
| PSE (Priority) Availability of Passenger Sensitive Equipment (Priority) | 99.60% | 99.69% | 99.76% | 99.57% |    |
| Stands Availability of stands                                           | 99.83% | 99.83% | 99.78% | 99.85% |    |
| FEGP<br>Availability ofFixed Electrical Ground Power                    | 99.99% | 100%   | 100%   | 99.95% |    |
| <b>Jetties</b><br>Availability of Air-Bridges                           | 99.88% | 99.92% | 99.97% | 99.76% |    |
| PCA<br>Availability of Pre-conditioned Air                              | 99.76% | 99.88% |        | 99.72% |    |
| SEGs                                                                    | 99.90% | 99.94% | 99.99% | 99.99% |    |
| Pier Service* % Pier served passengers                                  | 98.60% | 95.48% | 99.96% | 90.60% |    |
| Arrivals Reclaims Bag reclaim belts availability                        | 99.57% | 99.63% | 99.26% | 99.94% |    |
| Aerodrome congestion                                                    |        |        |        |        |    |
| TTS - One car<br>Track Transit System - one car availability            |        |        |        | 99.95% |    |