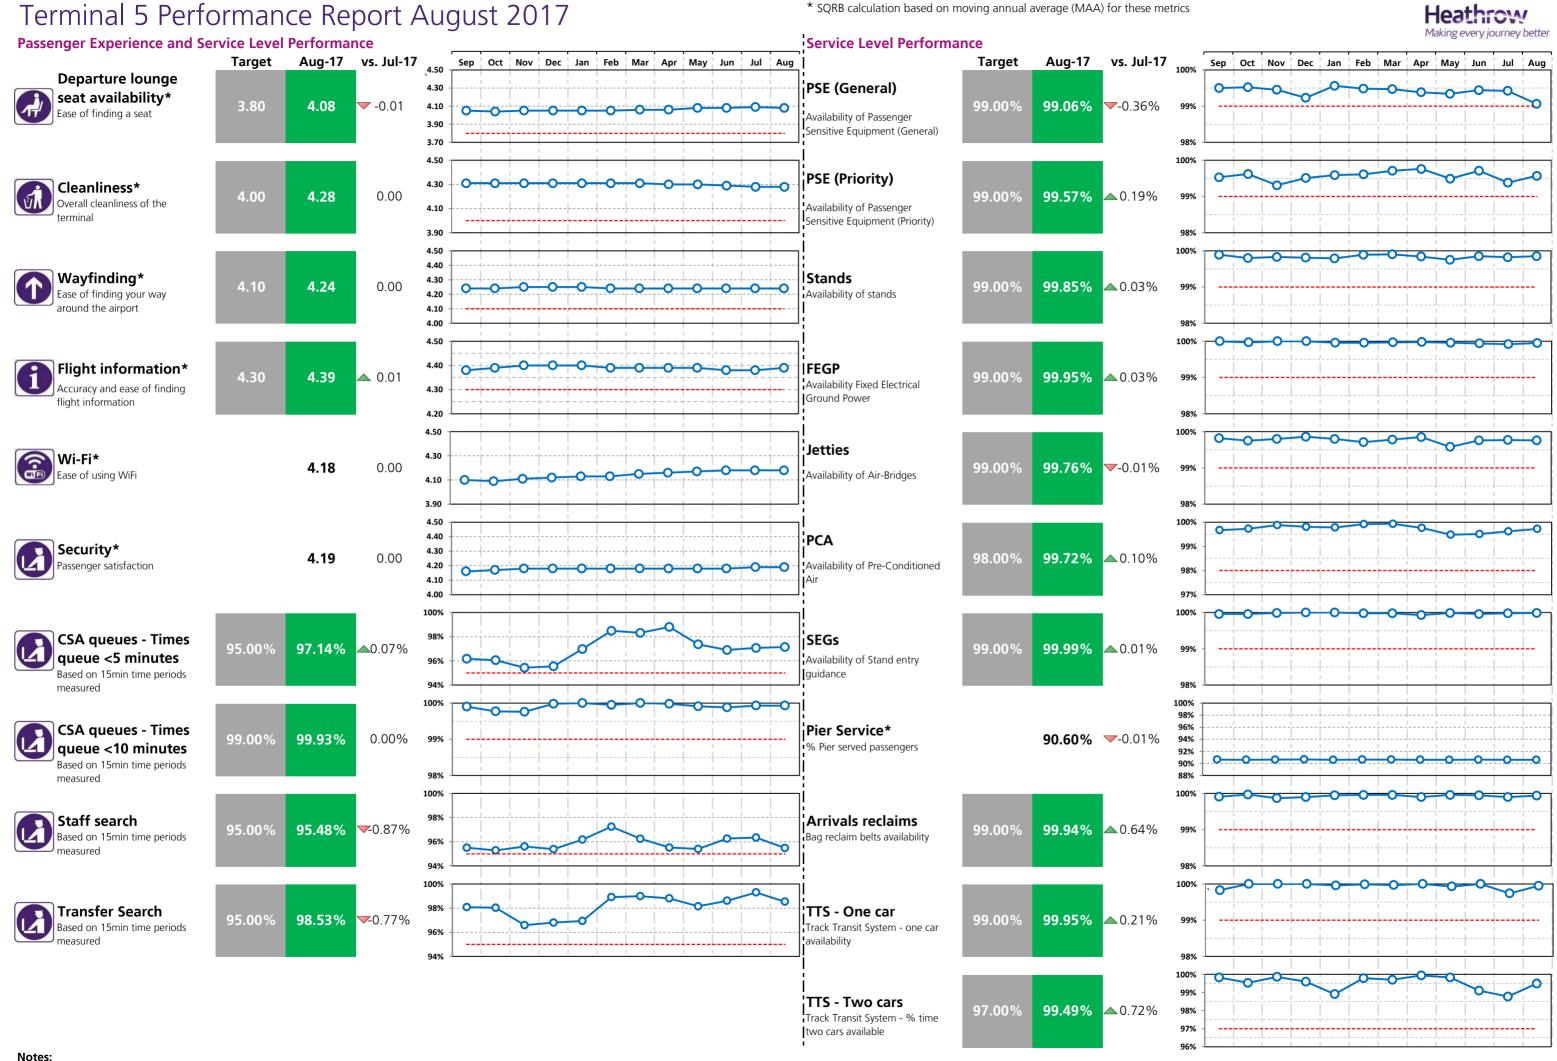

# Terminal 5 Performance Report August 2017

# Financial Report - Bonus and Rebates

**Rebates:** 

|                                    |                    | Aug - 2017    |     | Year-         | to-Da | te                 |
|------------------------------------|--------------------|---------------|-----|---------------|-------|--------------------|
|                                    | Target<br>Achieved | Estimated Reb | ate | Estimated Rel | oate  | Number of failures |
| Departure lounge seat availability |                    | £             | -   | £             | -     | 0                  |
| Cleanliness                        |                    | £             | -   | £             | -     | 0                  |
| Wayfinding                         |                    | £             | -   | £             | -     | 0                  |
| Flight information                 |                    | £             | -   | £             | -     | 0                  |
| CSA queues - Both                  |                    | £             | -   | £             | -     | 0                  |
| Staff search                       |                    | £             | -   | £             | -     | 0                  |
| Transfer search                    |                    | £             | -   | £             | -     | 0                  |
| PSE (General)                      |                    | £             | -   | £             | -     | 0                  |
| PSE (Priority)                     |                    | £             | -   | £             | -     | 0                  |
| Stands                             |                    | £             | -   | £             | -     | 0                  |
| FEGP                               |                    | £             | -   | £             | -     | 0                  |
| Jetties                            |                    | £             | -   | £             | -     | 0                  |
| PCA                                |                    | £             | -   | £             | -     | 0                  |
| SEGs                               |                    | £             | -   | £             | -     | 0                  |
| Pier Service                       |                    |               |     |               |       |                    |
| Arrivals reclaims                  |                    | £             | -   | £             | -     | 0                  |
|                                    |                    | £             | -   | £             | -     | 0                  |

**Bonuses:** 

|                                    |         |          |          |                                | Aug - | 2017      | Year-to-D  | ate   |
|------------------------------------|---------|----------|----------|--------------------------------|-------|-----------|------------|-------|
|                                    |         | Lower    | Upper    | Actual Estimated Bonus (All Es |       | •         |            |       |
|                                    | Measure | Threshol | Threshol |                                | I     | erminals) | Terminals) | Bonus |
| Departure lounge seat availability | MAA     | 4.10     | 4.50     | 4.08                           | £     | -         | £ -        | 0     |
| Cleanliness                        | MAA     | 4.20     | 4.50     | 4.28                           | £     | -         | £ -        | 0     |
| Wayfinding                         | MAA     | 4.20     | 4.50     | 4.24                           | £     | 50,370    | £ 352,588  | 8     |
| Flight information                 | MAA     | 4.40     | 4.70     | 4.39                           | £     | -         | £ -        | 0     |
|                                    |         |          |          |                                | £     | 50,370    | £ 352,588  | 8     |

### **Credit Notes:**

Will be raised and allocated to the relevant parties that used the terminal in the relevant month pro-rata with the airport charges incurred for passenger services in that month.

Financial year is from January 2017 - December 2017

**Bonus:** All business units must exceed Lower Threshold.

Lowest Score will be used to calculate bonus term each month for qualifying measures