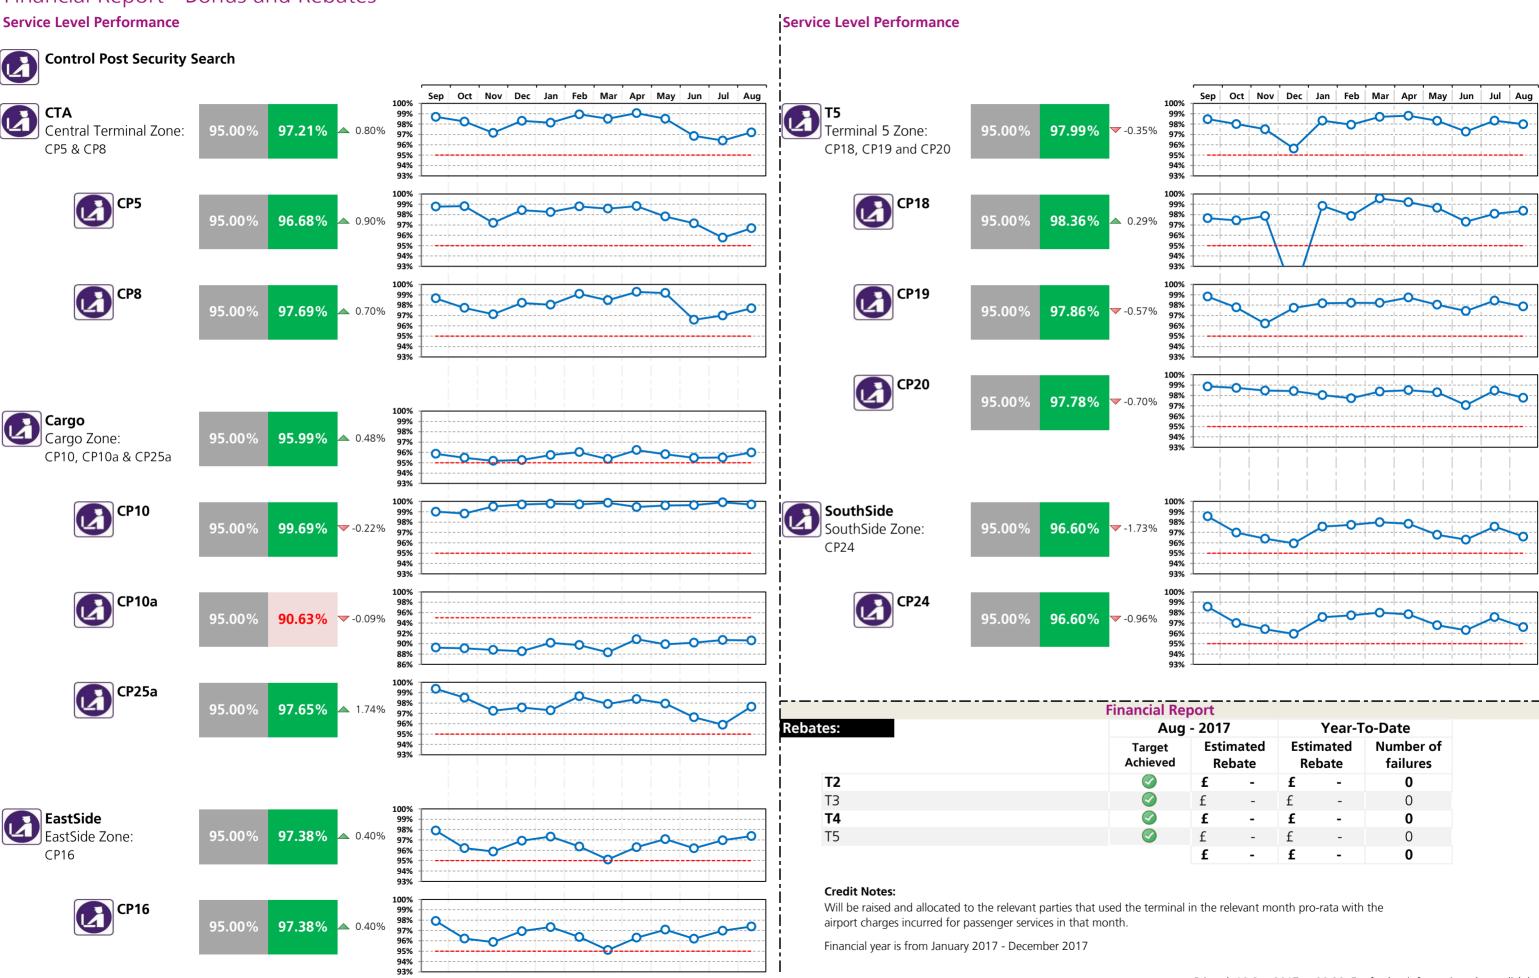

# Financial Report - Bonus and Rebates

**Rebates:** 

|                                    |                    | Aug - 2017    |     | Year-         | to-Da | te                 |
|------------------------------------|--------------------|---------------|-----|---------------|-------|--------------------|
|                                    | Target<br>Achieved | Estimated Reb | ate | Estimated Rel | oate  | Number of failures |
| Departure lounge seat availability |                    | £             | -   | £             | -     | 0                  |
| Cleanliness                        |                    | £             | -   | £             | -     | 0                  |
| Wayfinding                         |                    | £             | -   | £             | -     | 0                  |
| Flight information                 |                    | £             | -   | £             | -     | 0                  |
| CSA queues - Both                  |                    | £             | -   | £             | -     | 0                  |
| Staff search                       |                    | £             | -   | £             | -     | 0                  |
| Transfer search                    |                    | £             | -   | £             | -     | 0                  |
| PSE (General)                      |                    | £             | -   | £             | -     | 0                  |
| PSE (Priority)                     |                    | £             | -   | £             | -     | 0                  |
| Stands                             |                    | £             | -   | £             | -     | 0                  |
| FEGP                               |                    | £             | -   | £             | -     | 0                  |
| Jetties                            |                    | £             | -   | £             | -     | 0                  |
| PCA                                |                    | £             | -   | £             | -     | 0                  |
| SEGs                               |                    | £             | -   | £             | -     | 0                  |
| Pier Service                       |                    |               |     |               |       |                    |
| Arrivals reclaims                  |                    | £             | -   | £             | -     | 0                  |
|                                    |                    | £             | -   | £             | -     | 0                  |

### **Credit Notes:**

Will be raised and allocated to the relevant parties that used the terminal in the relevant month pro-rata with the airport charges incurred for passenger services in that month.

Financial year is from January 2017 - December 2017

### **Credit Notes:**

99.49%