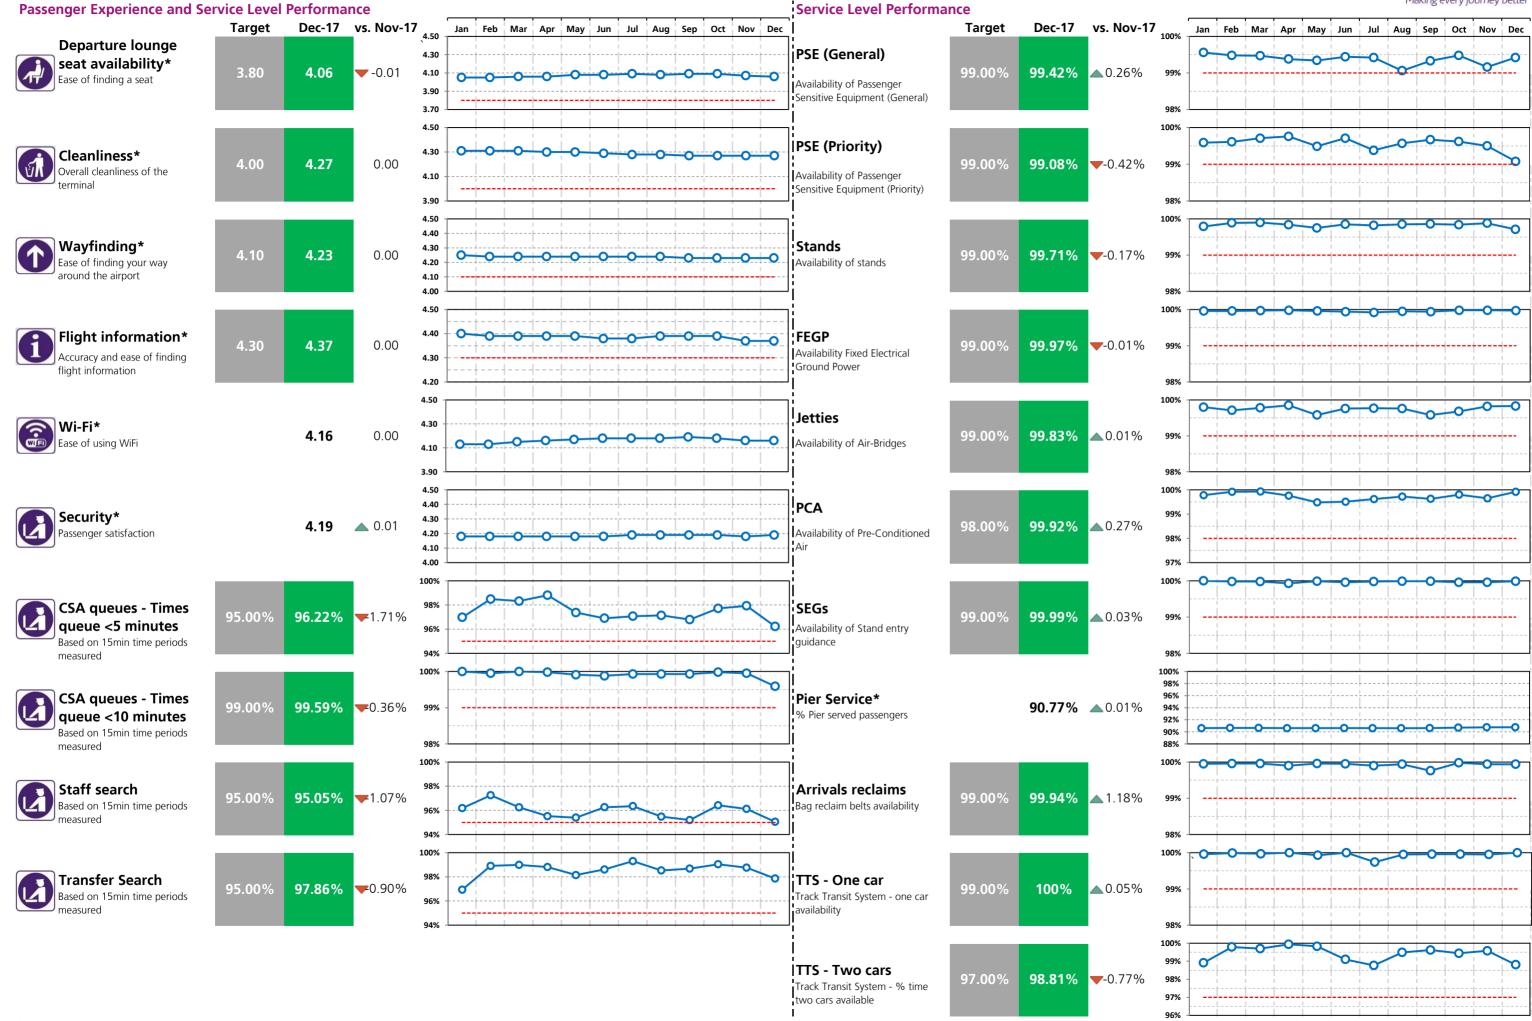

## Terminal 5 Performance Report December 2017

\* SQRB calculation based on moving annual average (MAA) for these metrics

## Terminal 5 Performance Report December 2017

#### **Rebates:**

|                                    |                    | Dec - 2017      |       | Year-to-Da    | ate                   |
|------------------------------------|--------------------|-----------------|-------|---------------|-----------------------|
|                                    | Target<br>Achieved | Estimated Rebat | e Est | imated Rebate | Number of<br>failures |
| Departure lounge seat availability |                    | £ -             | £     | -             | 0                     |
| Cleanliness                        |                    | £ -             | £     | -             | 0                     |
| Wayfinding                         |                    | £ -             | £     | -             | 0                     |
| Flight information                 |                    | £ -             | £     | -             | 0                     |
| CSA queues - Both                  |                    | £-              | £     | -             | 0                     |
| Staff search                       |                    | £ -             | £     | -             | 0                     |
| Transfer search                    |                    | £ -             | £     | -             | 0                     |
| PSE (General)                      |                    | £ -             | £     | -             | 0                     |
| PSE (Priority)                     |                    | £-              | £     | -             | 0                     |
| Stands                             |                    | £ -             | £     | -             | 0                     |
| FEGP                               |                    | £ -             | £     | -             | 0                     |
| Jetties                            |                    | £ -             | £     | -             | 0                     |
| PCA                                |                    | £ -             | £     | -             | 0                     |
| SEGs                               | 0                  | £ -             | £     | -             | 0                     |
| Pier Service                       |                    |                 |       |               |                       |
| Arrivals reclaims                  |                    | £ -             | £     | -             | 0                     |
|                                    |                    | £ -             | £     | -             | 0                     |

#### Bonuses:

|                                    |         |          |          |        | Dec - 201 | 7       | Year-to-Dat            |            | te        |
|------------------------------------|---------|----------|----------|--------|-----------|---------|------------------------|------------|-----------|
|                                    |         | Lower    | Upper    |        |           |         | I Estimated Bonus (All |            | Number of |
|                                    | Measure | Threshol | Threshol | Actual | Tern      | ninals) |                        | Terminals) | Bonus     |
| Departure lounge seat availability | MAA     | 4.10     | 4.50     | 4.06   | £         | -       | £                      | -          | 0         |
| Cleanliness                        | MAA     | 4.20     | 4.50     | 4.27   | £         | -       | £                      | -          | 0         |
| Wayfinding                         | MAA     | 4.20     | 4.50     | 4.23   | £         | 50,370  | £                      | 520,487    | 12        |
| Flight information                 | MAA     | 4.40     | 4.70     | 4.37   | £         | -       | £                      | -          | 0         |
|                                    |         |          |          |        | £         | 50,370  | £                      | 520,487    | 12        |