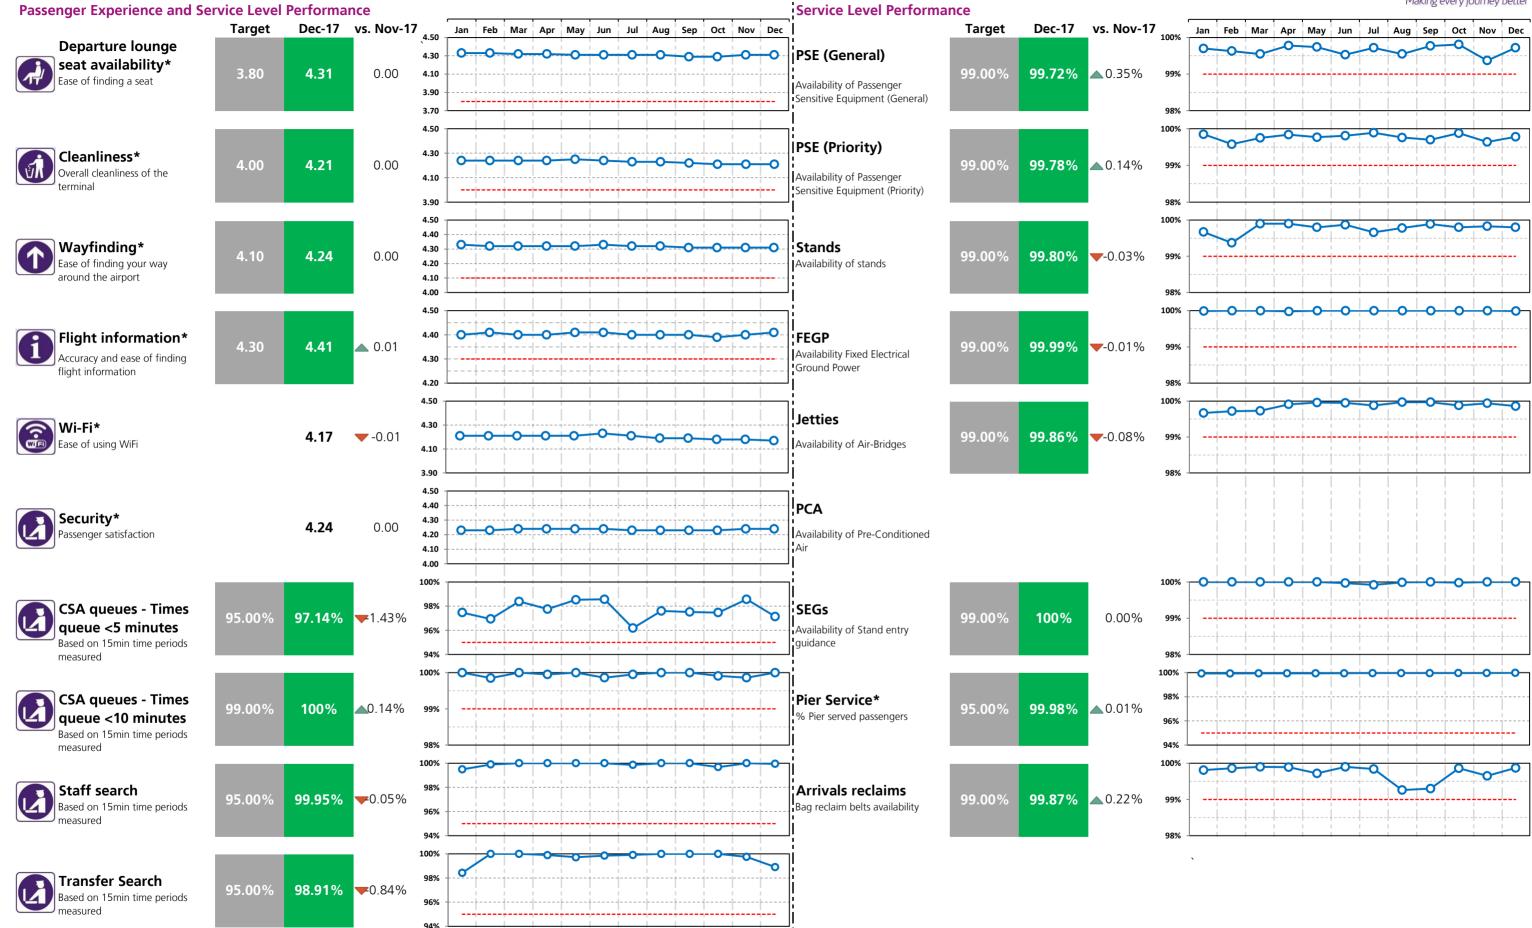

## Terminal 3 Performance Report December 2017

\* SQRB calculation based on moving annual average (MAA) for these metrics

**Notes:** Passenger experience rating threshold 0 to 5, with 5 the highest score.

## Terminal 3 Performance Report December 2017

#### **Rebates:**

|                                    |                    | Dec - 20 | 17        | Year-to-Da |              | te                    |
|------------------------------------|--------------------|----------|-----------|------------|--------------|-----------------------|
|                                    | Target<br>Achieved | Estimat  | ed Rebate | Estin      | nated Rebate | Number of<br>failures |
| Departure lounge seat availability |                    | £        | -         | £          | -            | 0                     |
| Cleanliness                        |                    | £        | -         | £          | -            | 0                     |
| Wayfinding                         |                    | £        | -         | £          | -            | 0                     |
| Flight information                 |                    | £        | -         | £          | -            | 0                     |
| CSA queues - Both                  |                    | £        | -         | £          | -            | 0                     |
| Staff search                       |                    | £        | -         | £          | -            | 0                     |
| Transfer search                    |                    | £        | -         | £          | -            | 0                     |
| PSE (General)                      |                    | £        | -         | £          | -            | 0                     |
| PSE (Priority)                     |                    | £        | -         | £          | -            | 0                     |
| Stands                             |                    | £        | -         | £          | -            | 0                     |
| FEGP                               |                    | £        | -         | £          | -            | 0                     |
| Jetties                            |                    | £        | -         | £          | -            | 0                     |
| PCA                                | Ø                  | £        | -         | £          | -            | 0                     |
| SEGs                               |                    | £        | -         | £          | -            | 0                     |
| Pier Service                       | Ø                  | £        | -         | £          | -            | 0                     |
| Arrivals reclaims                  | Ø                  | £        | -         | £          | -            | 0                     |
|                                    | Ŭ                  | £        | -         | £          | -            | 0                     |

#### Bonuses:

|                                    |         |                    |                    |             | Dec - | 2017                          | Year-to-Dat |                                | te                 |
|------------------------------------|---------|--------------------|--------------------|-------------|-------|-------------------------------|-------------|--------------------------------|--------------------|
|                                    | Measure | Lower<br>Threshold | Upper<br>Threshold | Actual Esti |       | ated Bonus (All<br>Terminals) | Esti        | mated Bonus (All<br>Terminals) | Number of<br>Bonus |
| Departure lounge seat availability | MAA     | 4.10               | 4.50               | 4.12        | £     | -                             | £           | -                              | 0                  |
| Cleanliness                        | MAA     | 4.20               | 4.50               | 4.18        | £     | -                             | £           | -                              | 0                  |
| Wayfinding                         | MAA     | 4.20               | 4.50               | 4.23        | £     | 50,370                        | £           | 520,487                        | 12                 |
| Flight information                 | MAA     | 4.40               | 4.70               | 4.39        | £     | -                             | £           | -                              | 0                  |
|                                    |         |                    |                    |             | £     | 50,370                        | £           | 520,487                        | 12                 |