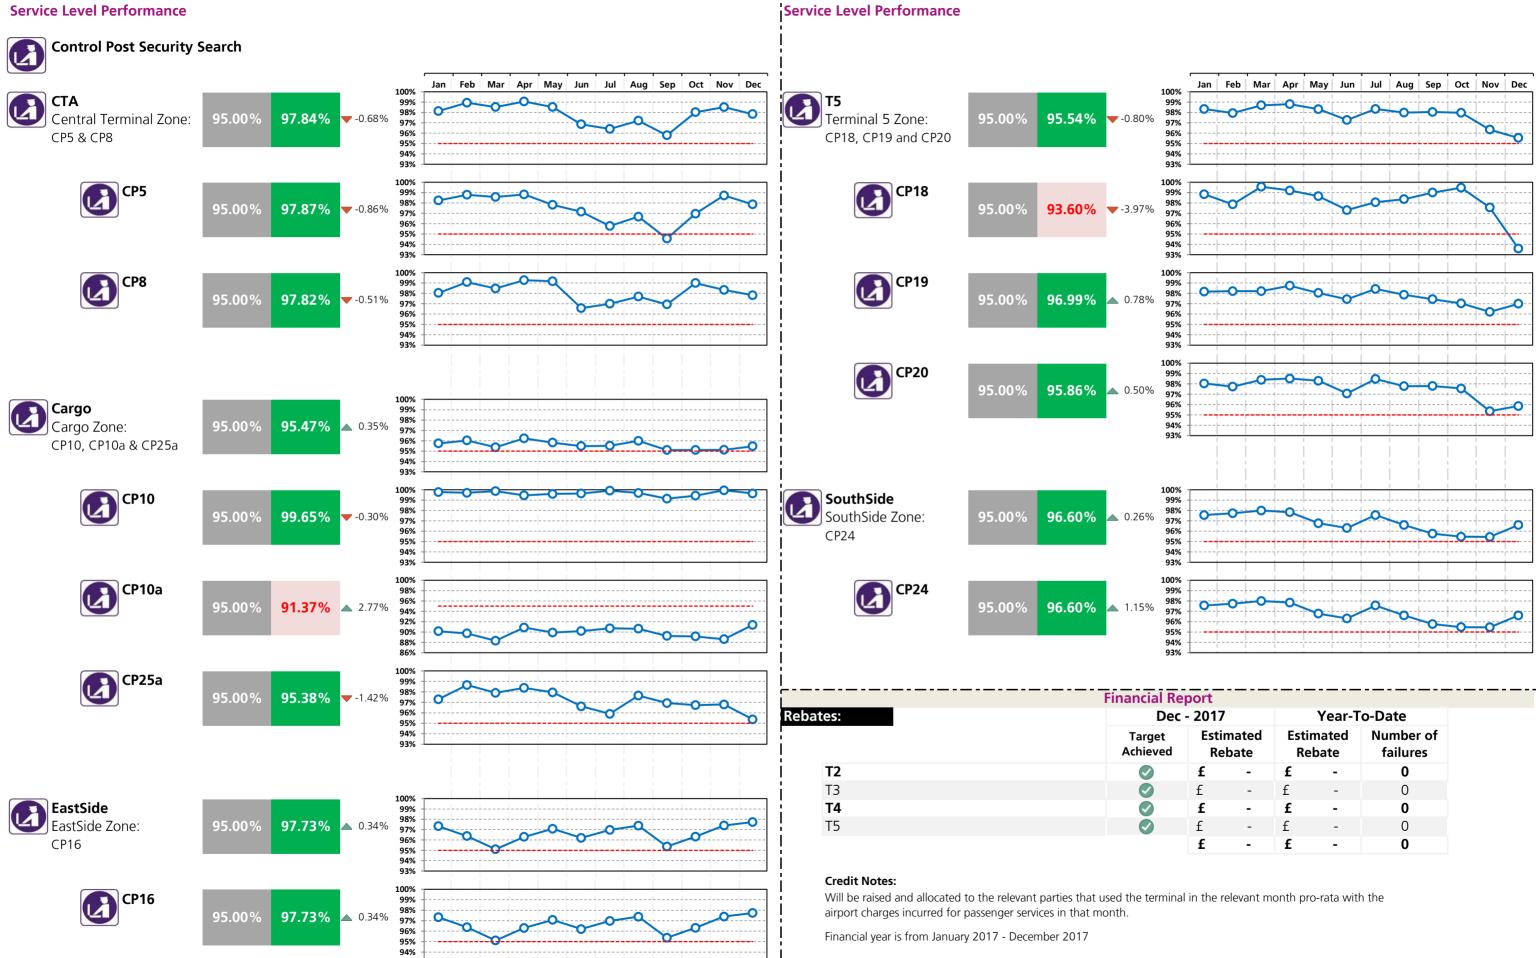

#### Passenger Experience and Service Level Performance

|                                                                               | T2     | Т3     | T4       | T5     | i         |
|-------------------------------------------------------------------------------|--------|--------|----------|--------|-----------|
| <b>Departure lounge seat availability*</b><br>Ease of finding a seat          | 4.36   | 4.12   | 4.31     | 4.06   |           |
| <b>Cleanliness*</b><br>Overall cleanliness of the terminal                    | 4.39   | 4.18   | 4.21     | 4.27   |           |
| <b>Wayfinding*</b><br>Ease of finding your way around the airport             | 4.31   | 4.23   | 4.24     | 4.23   |           |
| <b>Flight information*</b><br>Accuracy and ease of finding flight information | 4.42   | 4.39   | 4.41     | 4.37   |           |
| Wi-Fi*<br>Ease of using WiFi                                                  | 4.21   | 4.16   | 4.17     | 4.16   |           |
| Security* Passenger satisfaction                                              | 4.26   | 4.23   | 4.24     | 4.19   |           |
| CSA queues - Times queue <5 minutes<br>Based on 15min time periods measured   | 95.76% | 95.67% | 97.14%   | 96.22% |           |
| CSA queues - Times queue <10 minutes<br>Based on 15min time periods measured  | 99.82% | 99.49% | 100%     | 99.59% |           |
| <b>Staff search</b><br>Based on 15min time periods measured                   | 99.53% | 99.82% | 99.95%   | 95.05% |           |
| <b>Transfer Search</b><br>Based on 15min time periods measured                | 97.00% | 95.58% | 98.91%   | 97.86% |           |
|                                                                               | СТА    | Cargo  | EastSide | Т5     | SouthSide |
| Control Post Security Search                                                  | 97.84% | 95.47% | 97.73%   | 95.54% | 96.60%    |

#### **Financial Report- Bonus and Rebates**

|                                          |            |              |              | Reb          | ates:  |   |               |                     |                   |                    |                    |               |                |   |
|------------------------------------------|------------|--------------|--------------|--------------|--------|---|---------------|---------------------|-------------------|--------------------|--------------------|---------------|----------------|---|
|                                          |            |              | Dec          | - 2017       |        |   |               | YT                  | D                 |                    |                    |               |                | Ι |
|                                          | T2         | Т3           | Т4           | Т5           | Campus |   | mated<br>bate | Estimated<br>Rebate | Total<br>Failures | Lower<br>Threshold | Upper<br>Threshold | T2            | Т3             |   |
| Departure lounge seat availability       |            |              |              |              |        | £ | -             | £ -                 | 0                 | 4.10               | 4.50               | 4.36          | 4.12           |   |
| Cleanliness                              |            |              |              |              |        | £ | -             | £ -                 | 0                 | 4.20               | 4.50               | 4.39          | 4.18           |   |
| Wayfinding                               |            |              |              |              |        | £ | -             | £ -                 | 0                 | 4.20               | 4.50               | 4.31          | 4.23           |   |
| Flight information                       | <b>S</b>   |              |              |              |        | £ | -             | £ -                 | 0                 | 4.40               | 4.70               | 4.42          | 4.39           |   |
| CSA Queues - Both                        | $\bigcirc$ | $\checkmark$ | $\checkmark$ |              |        | £ | -             | £ -                 | 0                 |                    |                    |               |                |   |
| Staff Search                             | $\bigcirc$ |              |              |              |        | £ | -             | £ -                 | 0                 |                    |                    |               |                |   |
| Transfer search                          | $\bigcirc$ | $\checkmark$ | $\checkmark$ | $\checkmark$ |        | £ | -             | £ -                 | 0                 | Bonus: All bu      | isiness units mu   | st exceed Low | ver Threshold. |   |
| Passenger Sensitive Equipment (General)  |            |              |              |              |        | £ | -             | #REF!               | 0                 | Lowest Score       | will be used to    | calculate bon | us term each r | m |
| Passenger Sensitive Equipment (Priority) |            | $\bigcirc$   | $\checkmark$ |              |        | £ | -             | #REF!               | 0                 | Financial year     | is from January    | 2017 - Decer  | mber 2017      |   |
| Stands                                   |            |              |              |              |        | £ | -             | £ -                 | 0                 |                    |                    |               |                |   |
| FEGP                                     |            |              |              |              |        | £ | -             | £ -                 | 0                 |                    |                    |               |                |   |
| Jetties                                  |            |              |              |              |        | £ | -             | £ -                 | 0                 |                    |                    |               |                |   |
| Pre-conditioned air                      |            |              |              |              |        | £ | -             | £-                  | 0                 |                    |                    |               |                |   |
| Stand entry guidance                     |            |              |              |              |        | £ | -             | £ -                 | 0                 |                    |                    |               |                |   |
| Pier Service                             |            |              |              |              |        | £ | -             | £ -                 | 0                 |                    |                    |               |                |   |
| Arrivals reclaims                        |            |              |              |              |        | £ | -             | £ -                 | 0                 |                    |                    |               |                |   |
| Control Posts Search                     |            |              |              |              |        | f | -             | £ -                 | 0                 |                    |                    |               |                |   |
| Aerodrome Congestion                     |            |              |              |              |        | f | -             | £ -                 | 0                 |                    |                    |               |                |   |
|                                          |            |              |              |              | Total  | £ | -             | #REF!               | 0                 |                    |                    |               |                |   |