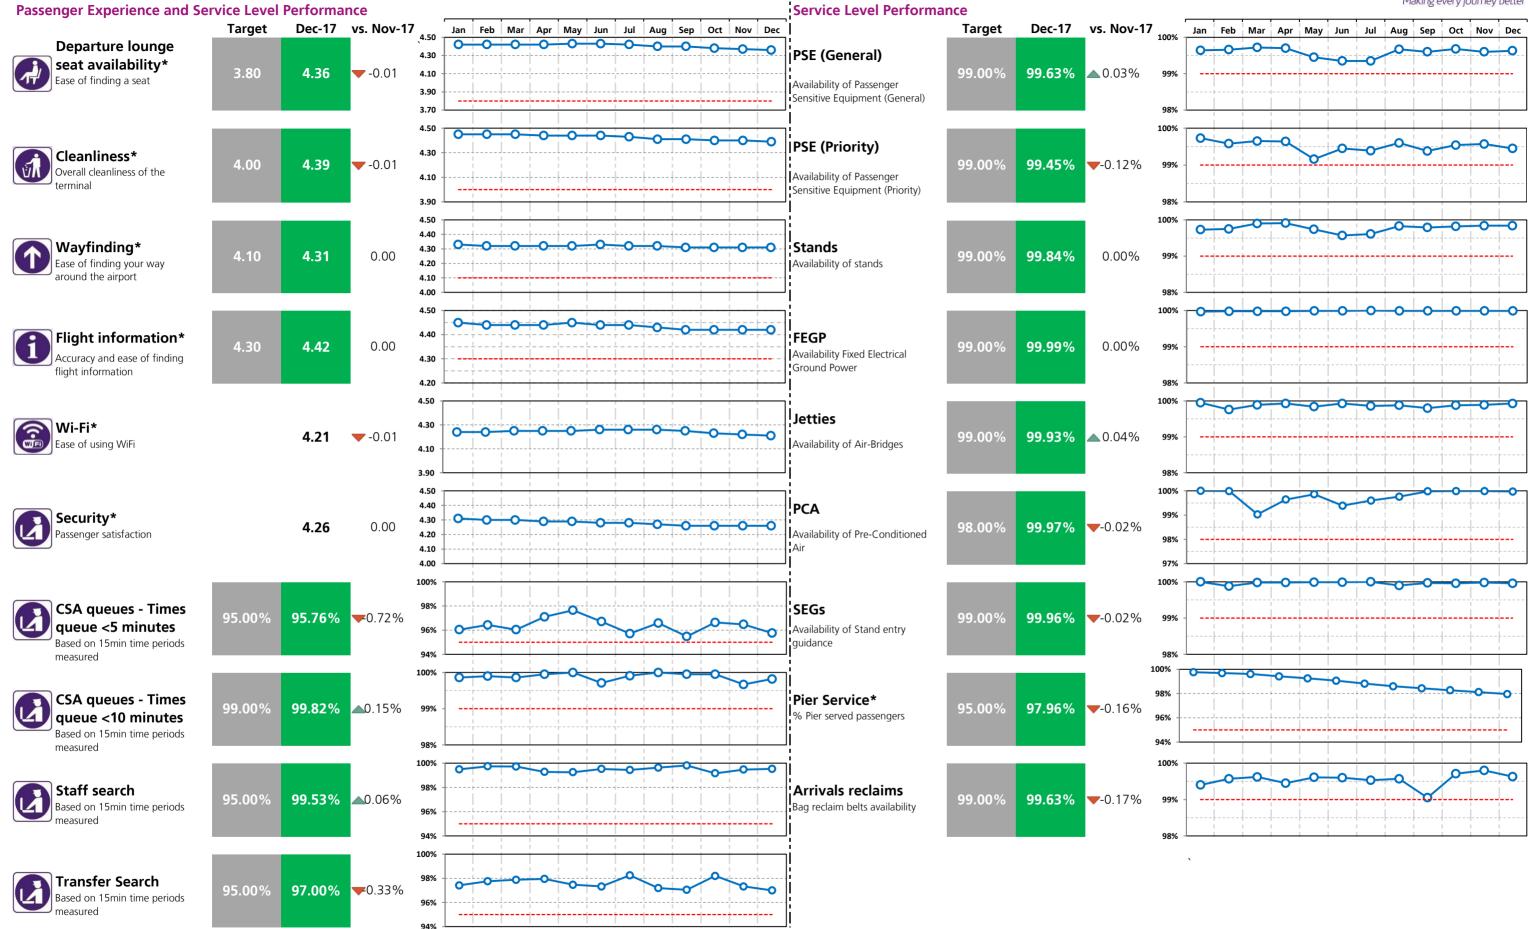

#### Passenger Experience and Service Level Performance

|                                                                               | T2     | Т3     | T4       | T5     | i         |
|-------------------------------------------------------------------------------|--------|--------|----------|--------|-----------|
| <b>Departure lounge seat availability*</b><br>Ease of finding a seat          | 4.36   | 4.12   | 4.31     | 4.06   |           |
| <b>Cleanliness*</b><br>Overall cleanliness of the terminal                    | 4.39   | 4.18   | 4.21     | 4.27   |           |
| <b>Wayfinding*</b><br>Ease of finding your way around the airport             | 4.31   | 4.23   | 4.24     | 4.23   |           |
| <b>Flight information*</b><br>Accuracy and ease of finding flight information | 4.42   | 4.39   | 4.41     | 4.37   |           |
| Wi-Fi*<br>Ease of using WiFi                                                  | 4.21   | 4.16   | 4.17     | 4.16   |           |
| Security* Passenger satisfaction                                              | 4.26   | 4.23   | 4.24     | 4.19   |           |
| CSA queues - Times queue <5 minutes<br>Based on 15min time periods measured   | 95.76% | 95.67% | 97.14%   | 96.22% |           |
| CSA queues - Times queue <10 minutes<br>Based on 15min time periods measured  | 99.82% | 99.49% | 100%     | 99.59% |           |
| <b>Staff search</b><br>Based on 15min time periods measured                   | 99.53% | 99.82% | 99.95%   | 95.05% |           |
| <b>Transfer Search</b><br>Based on 15min time periods measured                | 97.00% | 95.58% | 98.91%   | 97.86% |           |
|                                                                               | СТА    | Cargo  | EastSide | Т5     | SouthSide |
| Control Post Security Search                                                  | 97.84% | 95.47% | 97.73%   | 95.54% | 96.60%    |

\* SQRB calculation based on moving annual average (MAA) for these metrics

#### Service Level Performance

PSE (General) Availability of Passenger Sensitive Equipment (General)

PSE (Priority) Availability of Passenger Sensitive Equipment (Priority)

Stands Availability of stands

FEGP Availability of Fixed Electrical Ground Power

Jetties Availability of Air-Bridges

PCA Availability of Pre-conditioned Air

SEGs

Pier Service\* % Pier served passengers

**Arrivals Reclaims** Bag reclaim belts availability

Aerodrome congestion

TTS - One car Track Transit System - one car availability

#### TTS - Two cars

Track Transit System - % time two cars available

#### Heathrow Making every journey better

| T2     | Т3     | T4     | Т5     | ALL |
|--------|--------|--------|--------|-----|
| 99.63% | 99.69% | 99.72% | 99.42% |     |
| 99.45% | 99.39% | 99.78% | 99.08% |     |
| 99.84% | 99.82% | 99.80% | 99.71% |     |
| 99.99% | 99.99% | 99.99% | 99.97% |     |
| 99.93% | 99.84% | 99.86% | 99.83% |     |
| 99.97% | 99.99% |        | 99.92% |     |
| 99.96% | 99.98% | 100%   | 99.99% |     |
| 97.96% | 95.46% | 99.98% | 90.77% |     |
| 99.63% | 99.55% | 99.87% | 99.94% |     |

100.00% 98.81%

| Bonuses:   |       |   |                  |   |                  |            |
|------------|-------|---|------------------|---|------------------|------------|
| Dec - 2017 |       |   |                  |   | ۲۱               | ſD         |
| T4         | Т5    | - | timated<br>Bonus | - | timated<br>Bonus | Total Pass |
| 4.31       | 4.06  | £ | -                | £ | -                | 0          |
| 4.21       | 4.27  | £ | -                | £ | -                | 0          |
| 4.24       | 4.23  | £ | 50,370           | £ | 520,487          | 12         |
| 4.41       | 4.37  | £ | -                | £ | -                | 0          |
|            | Total | £ | 50,370           | £ | 520,487          | 12         |