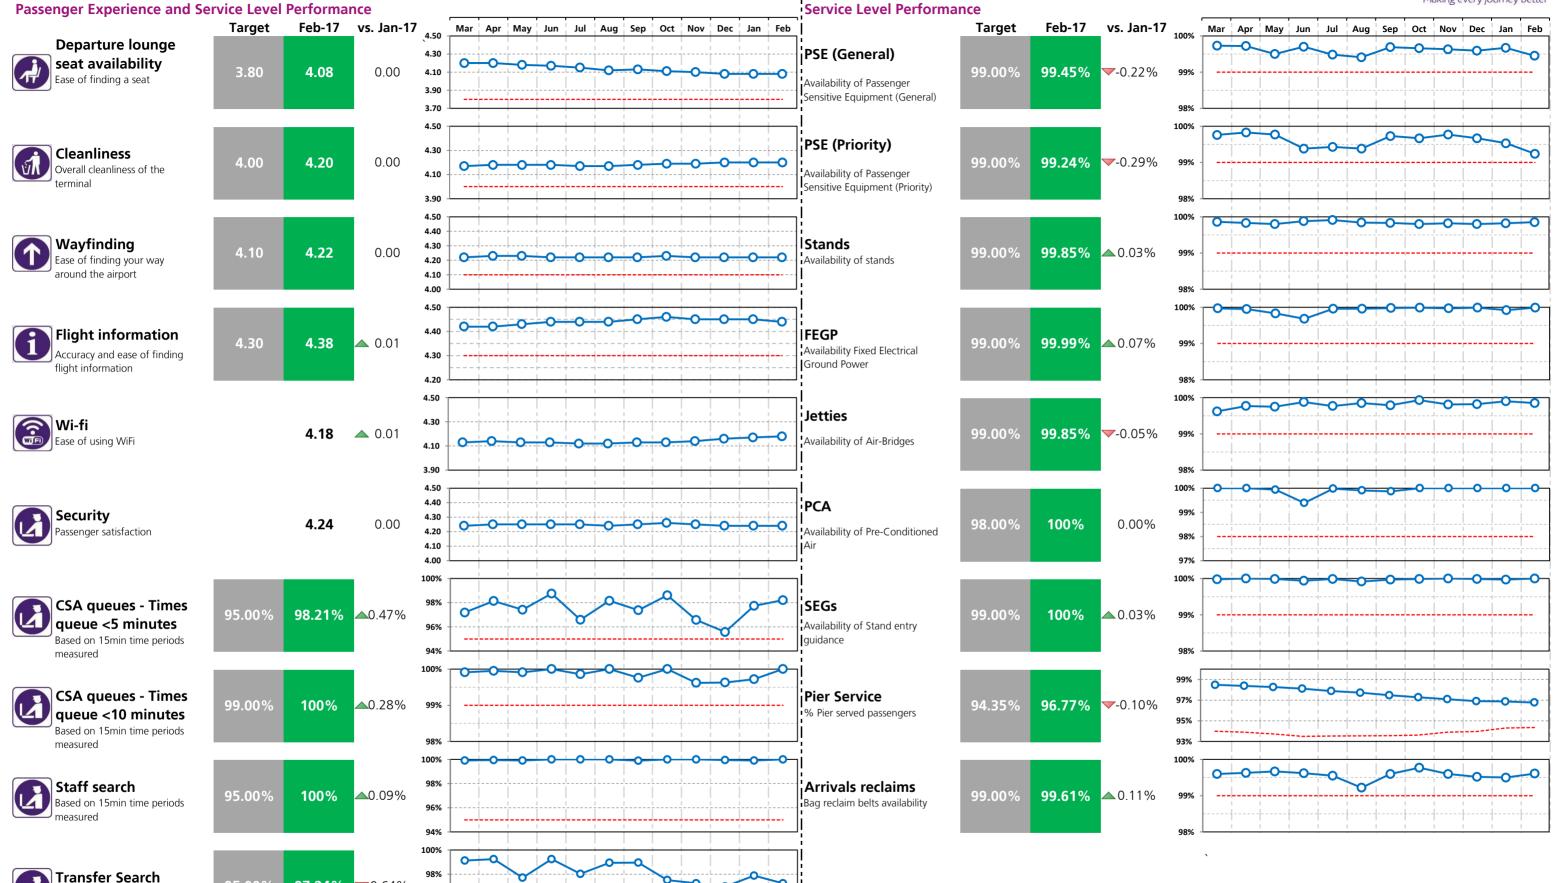

# Heathrow Performance Report February 2017

| Parament Francisco en d'Armina Lauri Barfare                               |             | CDIGC  | 11 y 20  | 1 /    |          |
|----------------------------------------------------------------------------|-------------|--------|----------|--------|----------|
| Passenger Experience and Service Level Perform                             | nance<br>T2 | Т3     | T4       | T5     |          |
| Departure lounge seat availability  Ease of finding a seat                 | 4.42        | 4.08   | 4.33     | 4.05   |          |
| Cleanliness Overall cleanliness of the terminal                            | 4.45        | 4.20   | 4.24     | 4.31   |          |
| Wayfinding Ease of finding your way around the airport                     | 4.32        | 4.22   | 4.26     | 4.24   |          |
| Flight information Accuracy and ease of finding flight information         | 4.44        | 4.38   | 4.41     | 4.39   |          |
| Wi-fi Ease of using WiFi                                                   | 4.24        | 4.18   | 4.21     | 4.13   |          |
| Security Passenger satisfaction                                            | 4.30        | 4.24   | 4.23     | 4.18   |          |
| CSA queues - Times queue <5 minutes  Based on 15min time periods measured  | 96.43%      | 98.21% | 96.94%   | 98.49% |          |
| CSA queues - Times queue <10 minutes  Based on 15min time periods measured | 99.90%      | 100%   | 99.85%   | 99.95% |          |
| Staff search Based on 15min time periods measured                          | 99.74%      | 100%   | 99.90%   | 97.25% |          |
| Transfer Search  Based on 15min time periods measured                      | 97.76%      | 97.24% | 100%     | 98.91% |          |
|                                                                            | СТА         | Cargo  | EastSide | Т5     | SouthSid |
| Control Post Security Search                                               | 98.94%      | 96.03% | 96.37%   | 97.94% | 97.73%   |

### **Service Level Performance**

| Service zever remained                                                  | T2     | Т3     | <b>T4</b> | T5     | ALL |
|-------------------------------------------------------------------------|--------|--------|-----------|--------|-----|
| PSE (General) Availability of Passenger Sensitive Equipment (General)   | 99.66% | 99.45% | 99.63%    | 99.48% |     |
| PSE (Priority) Availability of Passenger Sensitive Equipment (Priority) | 99.58% | 99.24% | 99.58%    | 99.61% |     |
| Stands Availability of stands                                           | 99.75% | 99.85% | 99.37%    | 99.89% |     |
| <b>FEGP</b> Availability ofFixed Electrical Ground Power                | 99.98% | 99.99% | 100%      | 99.96% |     |
| <b>Jetties</b> Availability of Air-Bridges                              | 99.76% | 99.85% | 99.72%    | 99.71% |     |
| PCA Availability of Pre-conditioned Air                                 | 99.99% | 100%   |           | 99.92% |     |
| SEGs                                                                    | 99.88% | 100%   | 100%      | 99.98% |     |
| Pier Service % Pier served passengers                                   | 99.69% | 96.77% | 99.93%    | 90.65% |     |
| Arrivals Reclaims Bag reclaim belts availability                        | 99.57% | 99.61% | 99.86%    | 99.96% |     |
| Aerodrome congestion                                                    |        |        |           |        |     |
|                                                                         |        |        |           |        | _   |

# Terminal 3 Performance Report February 2017

Based on 15min time periods

95.00%

97.24%

**▽**-0.64%

96%

# Terminal 3 Performance Report February 2017