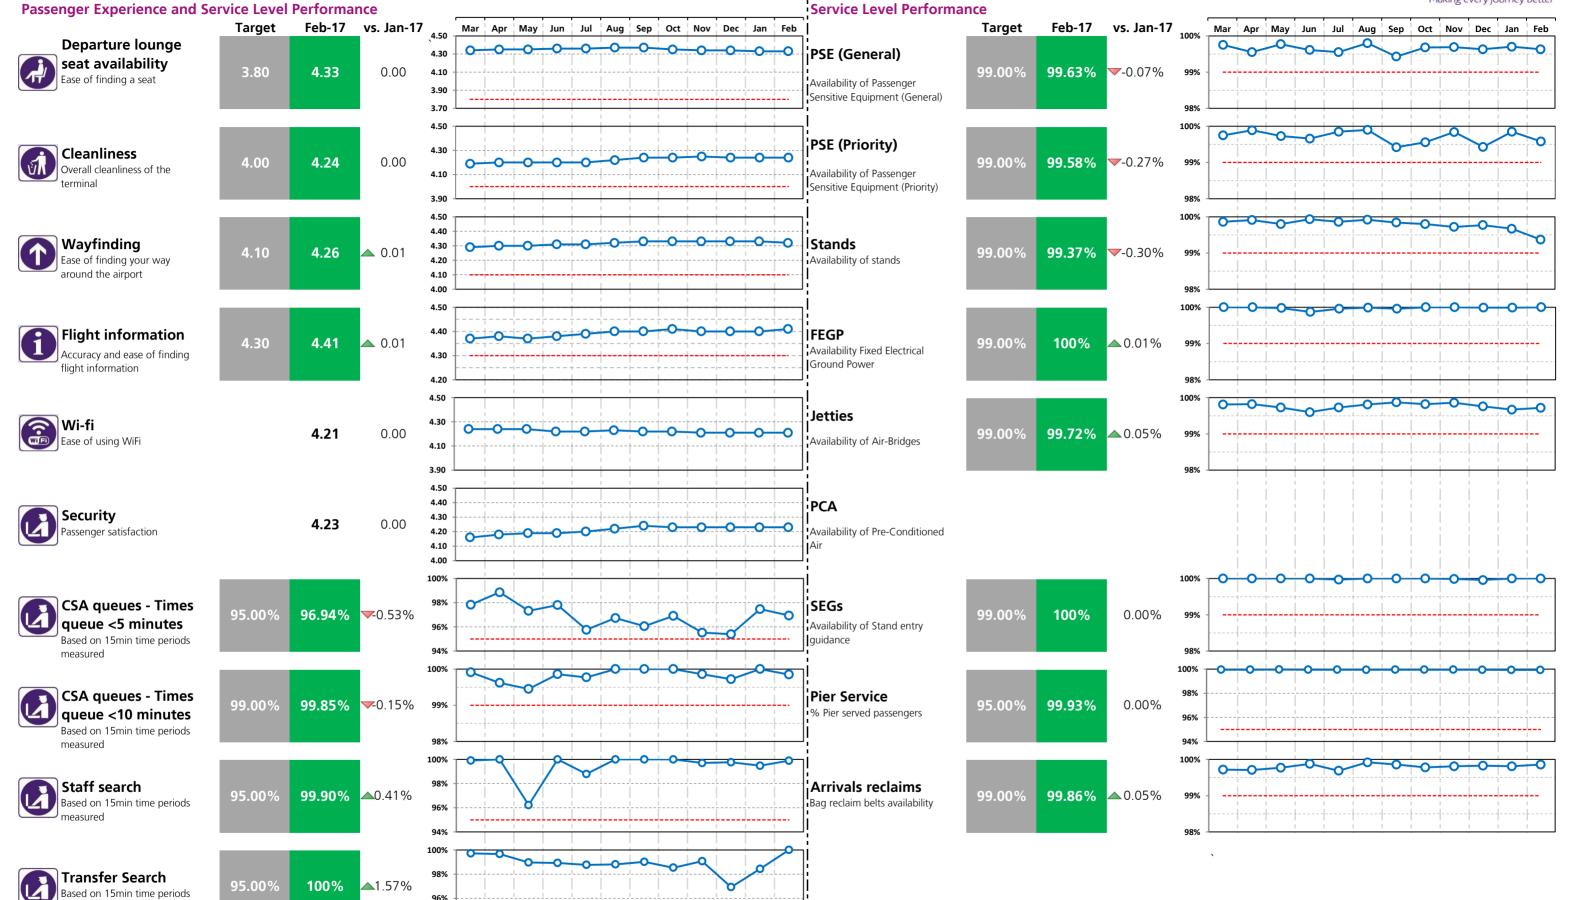

# Heathrow Performance Report February 2017

| Parament Francisco en d'Armina Lauri Barfare                               |             | CDIGC  | 11 y 20  | 1 /    |          |
|----------------------------------------------------------------------------|-------------|--------|----------|--------|----------|
| Passenger Experience and Service Level Perform                             | nance<br>T2 | Т3     | T4       | T5     |          |
| Departure lounge seat availability  Ease of finding a seat                 | 4.42        | 4.08   | 4.33     | 4.05   |          |
| Cleanliness Overall cleanliness of the terminal                            | 4.45        | 4.20   | 4.24     | 4.31   |          |
| Wayfinding Ease of finding your way around the airport                     | 4.32        | 4.22   | 4.26     | 4.24   |          |
| Flight information Accuracy and ease of finding flight information         | 4.44        | 4.38   | 4.41     | 4.39   |          |
| Wi-fi Ease of using WiFi                                                   | 4.24        | 4.18   | 4.21     | 4.13   |          |
| Security Passenger satisfaction                                            | 4.30        | 4.24   | 4.23     | 4.18   |          |
| CSA queues - Times queue <5 minutes  Based on 15min time periods measured  | 96.43%      | 98.21% | 96.94%   | 98.49% |          |
| CSA queues - Times queue <10 minutes  Based on 15min time periods measured | 99.90%      | 100%   | 99.85%   | 99.95% |          |
| Staff search Based on 15min time periods measured                          | 99.74%      | 100%   | 99.90%   | 97.25% |          |
| Transfer Search  Based on 15min time periods measured                      | 97.76%      | 97.24% | 100%     | 98.91% |          |
|                                                                            | СТА         | Cargo  | EastSide | Т5     | SouthSid |
| Control Post Security Search                                               | 98.94%      | 96.03% | 96.37%   | 97.94% | 97.73%   |

### **Service Level Performance**

| Service zever remained                                                  | T2     | Т3     | <b>T4</b> | T5     | ALL |
|-------------------------------------------------------------------------|--------|--------|-----------|--------|-----|
| PSE (General) Availability of Passenger Sensitive Equipment (General)   | 99.66% | 99.45% | 99.63%    | 99.48% |     |
| PSE (Priority) Availability of Passenger Sensitive Equipment (Priority) | 99.58% | 99.24% | 99.58%    | 99.61% |     |
| Stands Availability of stands                                           | 99.75% | 99.85% | 99.37%    | 99.89% |     |
| <b>FEGP</b> Availability ofFixed Electrical Ground Power                | 99.98% | 99.99% | 100%      | 99.96% |     |
| <b>Jetties</b> Availability of Air-Bridges                              | 99.76% | 99.85% | 99.72%    | 99.71% |     |
| PCA Availability of Pre-conditioned Air                                 | 99.99% | 100%   |           | 99.92% |     |
| SEGs                                                                    | 99.88% | 100%   | 100%      | 99.98% |     |
| Pier Service % Pier served passengers                                   | 99.69% | 96.77% | 99.93%    | 90.65% |     |
| Arrivals Reclaims Bag reclaim belts availability                        | 99.57% | 99.61% | 99.86%    | 99.96% |     |
| Aerodrome congestion                                                    |        |        |           |        |     |
|                                                                         |        |        |           |        | _   |

# Terminal 4 Performance Report February 2017