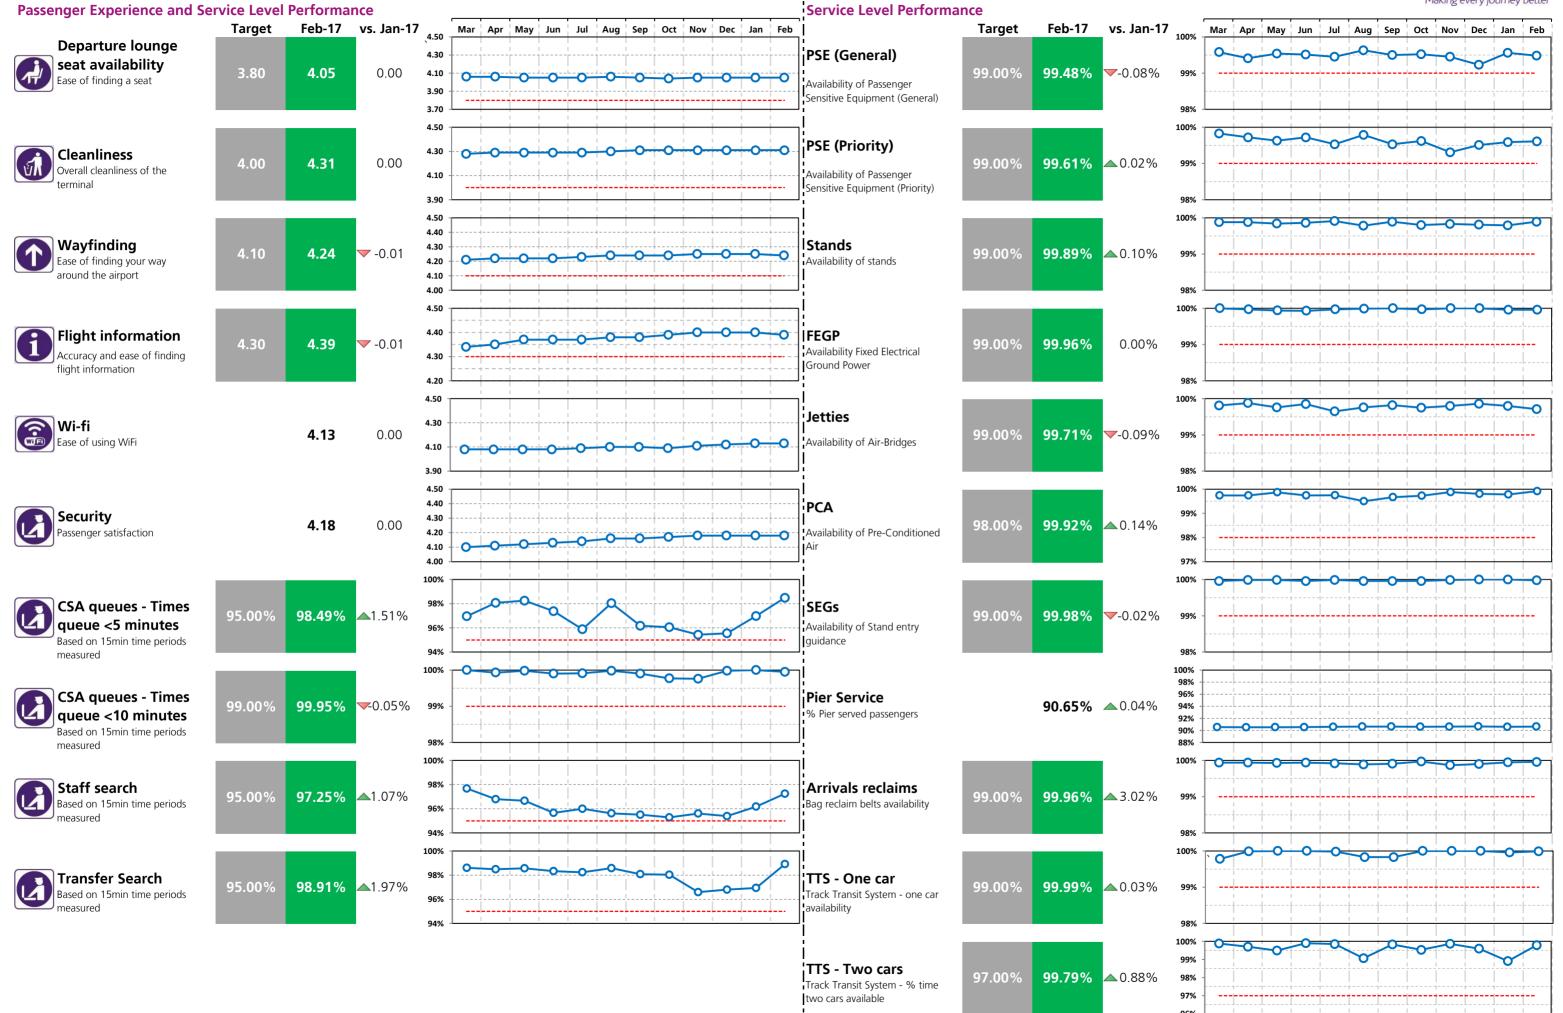

# Heathrow Performance Report February 2017

| Parament Francisco en d'Armina Lauri Barfare                               |             | CDIGC  | 11 y 20  | 1 /    |          |
|----------------------------------------------------------------------------|-------------|--------|----------|--------|----------|
| Passenger Experience and Service Level Perform                             | nance<br>T2 | Т3     | T4       | T5     |          |
| Departure lounge seat availability  Ease of finding a seat                 | 4.42        | 4.08   | 4.33     | 4.05   |          |
| Cleanliness Overall cleanliness of the terminal                            | 4.45        | 4.20   | 4.24     | 4.31   |          |
| Wayfinding Ease of finding your way around the airport                     | 4.32        | 4.22   | 4.26     | 4.24   |          |
| Flight information Accuracy and ease of finding flight information         | 4.44        | 4.38   | 4.41     | 4.39   |          |
| Wi-fi Ease of using WiFi                                                   | 4.24        | 4.18   | 4.21     | 4.13   |          |
| Security Passenger satisfaction                                            | 4.30        | 4.24   | 4.23     | 4.18   |          |
| CSA queues - Times queue <5 minutes  Based on 15min time periods measured  | 96.43%      | 98.21% | 96.94%   | 98.49% |          |
| CSA queues - Times queue <10 minutes  Based on 15min time periods measured | 99.90%      | 100%   | 99.85%   | 99.95% |          |
| Staff search Based on 15min time periods measured                          | 99.74%      | 100%   | 99.90%   | 97.25% |          |
| Transfer Search  Based on 15min time periods measured                      | 97.76%      | 97.24% | 100%     | 98.91% |          |
|                                                                            | СТА         | Cargo  | EastSide | Т5     | SouthSid |
| Control Post Security Search                                               | 98.94%      | 96.03% | 96.37%   | 97.94% | 97.73%   |

### **Service Level Performance**

| Service zever remained                                                  | T2     | Т3     | <b>T4</b> | T5     | ALL |
|-------------------------------------------------------------------------|--------|--------|-----------|--------|-----|
| PSE (General) Availability of Passenger Sensitive Equipment (General)   | 99.66% | 99.45% | 99.63%    | 99.48% |     |
| PSE (Priority) Availability of Passenger Sensitive Equipment (Priority) | 99.58% | 99.24% | 99.58%    | 99.61% |     |
| Stands Availability of stands                                           | 99.75% | 99.85% | 99.37%    | 99.89% |     |
| <b>FEGP</b> Availability ofFixed Electrical Ground Power                | 99.98% | 99.99% | 100%      | 99.96% |     |
| <b>Jetties</b> Availability of Air-Bridges                              | 99.76% | 99.85% | 99.72%    | 99.71% |     |
| PCA Availability of Pre-conditioned Air                                 | 99.99% | 100%   |           | 99.92% |     |
| SEGs                                                                    | 99.88% | 100%   | 100%      | 99.98% |     |
| Pier Service % Pier served passengers                                   | 99.69% | 96.77% | 99.93%    | 90.65% |     |
| Arrivals Reclaims Bag reclaim belts availability                        | 99.57% | 99.61% | 99.86%    | 99.96% |     |
| Aerodrome congestion                                                    |        |        |           |        |     |
|                                                                         |        |        |           |        | _   |

# Terminal 5 Performance Report February 2017