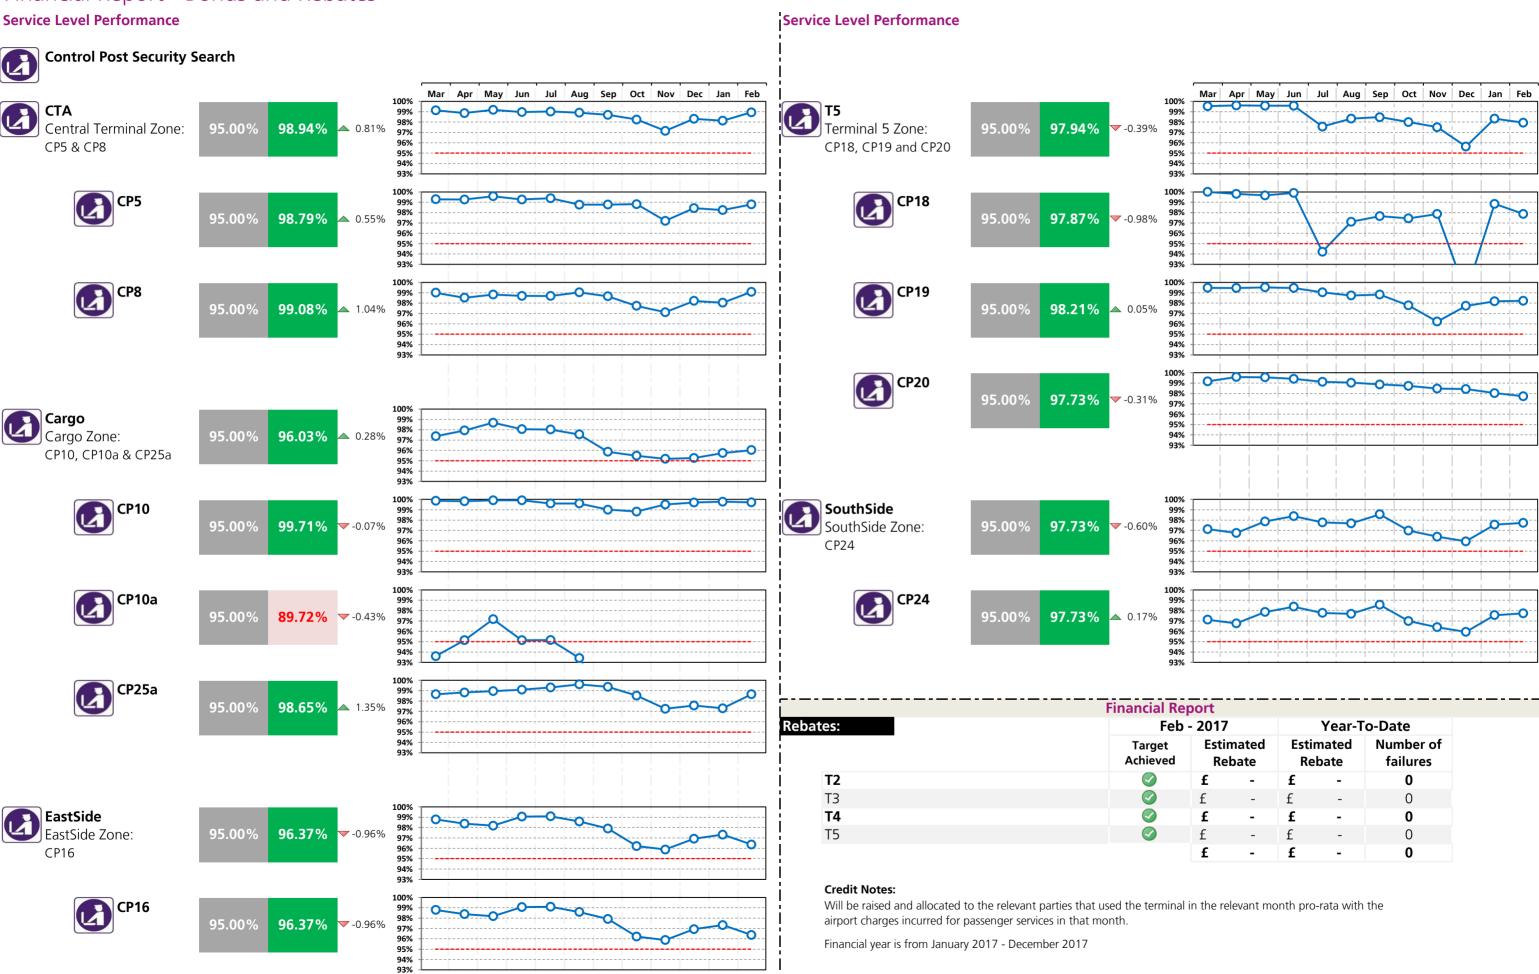

# Heathrow Performance Report February 2017

| Parament Francisco en d'Armina Lauri Barfare                               |             | CDIGC  | 11 y 20  | 1 /    |          |
|----------------------------------------------------------------------------|-------------|--------|----------|--------|----------|
| Passenger Experience and Service Level Perform                             | nance<br>T2 | Т3     | T4       | T5     |          |
| Departure lounge seat availability  Ease of finding a seat                 | 4.42        | 4.08   | 4.33     | 4.05   |          |
| Cleanliness Overall cleanliness of the terminal                            | 4.45        | 4.20   | 4.24     | 4.31   |          |
| Wayfinding Ease of finding your way around the airport                     | 4.32        | 4.22   | 4.26     | 4.24   |          |
| Flight information Accuracy and ease of finding flight information         | 4.44        | 4.38   | 4.41     | 4.39   |          |
| Wi-fi Ease of using WiFi                                                   | 4.24        | 4.18   | 4.21     | 4.13   |          |
| Security Passenger satisfaction                                            | 4.30        | 4.24   | 4.23     | 4.18   |          |
| CSA queues - Times queue <5 minutes  Based on 15min time periods measured  | 96.43%      | 98.21% | 96.94%   | 98.49% |          |
| CSA queues - Times queue <10 minutes  Based on 15min time periods measured | 99.90%      | 100%   | 99.85%   | 99.95% |          |
| Staff search Based on 15min time periods measured                          | 99.74%      | 100%   | 99.90%   | 97.25% |          |
| Transfer Search  Based on 15min time periods measured                      | 97.76%      | 97.24% | 100%     | 98.91% |          |
|                                                                            | СТА         | Cargo  | EastSide | Т5     | SouthSid |
| Control Post Security Search                                               | 98.94%      | 96.03% | 96.37%   | 97.94% | 97.73%   |

### **Service Level Performance**

| Service zever remained                                                  | T2     | Т3     | <b>T4</b> | T5     | ALL |
|-------------------------------------------------------------------------|--------|--------|-----------|--------|-----|
| PSE (General) Availability of Passenger Sensitive Equipment (General)   | 99.66% | 99.45% | 99.63%    | 99.48% |     |
| PSE (Priority) Availability of Passenger Sensitive Equipment (Priority) | 99.58% | 99.24% | 99.58%    | 99.61% |     |
| Stands Availability of stands                                           | 99.75% | 99.85% | 99.37%    | 99.89% |     |
| <b>FEGP</b> Availability ofFixed Electrical Ground Power                | 99.98% | 99.99% | 100%      | 99.96% |     |
| <b>Jetties</b> Availability of Air-Bridges                              | 99.76% | 99.85% | 99.72%    | 99.71% |     |
| PCA Availability of Pre-conditioned Air                                 | 99.99% | 100%   |           | 99.92% |     |
| SEGs                                                                    | 99.88% | 100%   | 100%      | 99.98% |     |
| Pier Service % Pier served passengers                                   | 99.69% | 96.77% | 99.93%    | 90.65% |     |
| Arrivals Reclaims Bag reclaim belts availability                        | 99.57% | 99.61% | 99.86%    | 99.96% |     |
| Aerodrome congestion                                                    |        |        |           |        |     |
|                                                                         |        |        |           |        | _   |

### **Financial Report- Bonus and Rebates**

TTS - One car

TTS - Two cars

Track Transit System - one car availability

Track Transit System - % time two cars available

|                                          |            |    |            | Reb    | oates: |   |               |   |               |                   |
|------------------------------------------|------------|----|------------|--------|--------|---|---------------|---|---------------|-------------------|
|                                          |            |    | Feb -      | - 2017 |        |   |               |   | ΥT            | D                 |
|                                          | T2         | Т3 | T4         | Т5     | Campus |   | mated<br>bate |   | mated<br>bate | Total<br>Failures |
| Departure lounge seat availability       |            |    |            |        |        | £ | -             | £ | -             | 0                 |
| Cleanliness                              |            |    |            |        |        | £ | -             | £ | -             | 0                 |
| Wayfinding                               | $\bigcirc$ |    |            |        |        | £ | -             | £ | -             | 0                 |
| Flight information                       |            |    |            |        |        | £ | -             | £ | -             | 0                 |
| CSA Queues - Both                        | $\bigcirc$ |    |            |        |        | £ | -             | £ | -             | 0                 |
| Staff Search                             | $\bigcirc$ |    |            |        |        | £ | -             | £ | -             | 0                 |
| Transfer search                          |            |    |            |        |        | £ | -             | £ | -             | 0                 |
| Passenger Sensitive Equipment (General)  |            |    |            |        |        | £ | -             | £ | -             | 0                 |
| Passenger Sensitive Equipment (Priority) | $\bigcirc$ |    |            |        |        | £ | -             | £ | -             | 0                 |
| Stands                                   |            |    |            |        |        | £ | -             | £ | -             | 0                 |
| FEGP                                     | $\bigcirc$ |    |            |        |        | £ | -             | £ | -             | 0                 |
| Jetties                                  |            |    |            |        |        | £ | -             | £ | -             | 0                 |
| Pre-conditioned air                      | $\bigcirc$ |    |            |        |        | £ | -             | £ | -             | 0                 |
| Stand entry guidance                     | $\bigcirc$ |    |            |        |        | £ | -             | £ | -             | 0                 |
| Pier Service                             |            |    | $\bigcirc$ |        |        | £ | -             | £ | -             | 0                 |
| Arrivals reclaims                        | <b>②</b>   |    |            |        |        | £ | -             | £ | -             | 0                 |
| Control Posts Search                     |            |    |            |        |        | £ | -             | £ | -             | 0                 |
| Aerodrome Congestion                     |            |    |            |        |        | £ | -             | £ | -             | 0                 |
|                                          |            |    |            |        | Total  | £ | -             | £ | -             | 0                 |

### **Credit Notes:**

99.79%

### **Credit Notes:**

Will be raised and allocated to the relevant parties that used the terminal in the relevant month pro-rata with the airport charges incurred for passenger services in that month.

Financial year is from January 2017 - December 2017