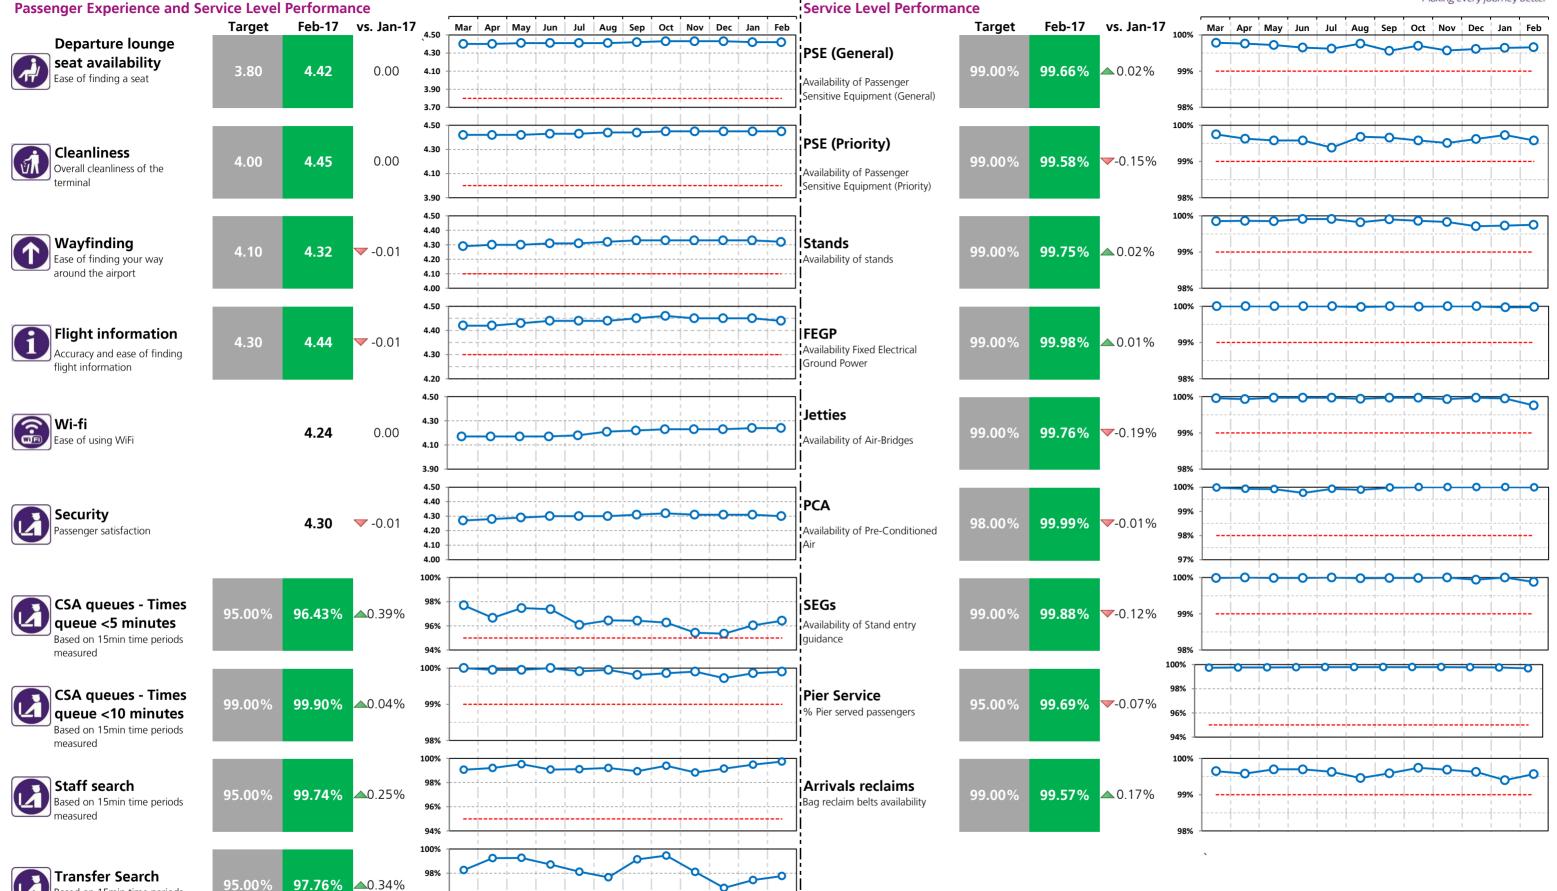

# Heathrow Performance Report February 2017

| Parament Francisco en d'Armina Lauri Barfare                               |             | CDIGC  | 11 y 20  | 1 /    |          |
|----------------------------------------------------------------------------|-------------|--------|----------|--------|----------|
| Passenger Experience and Service Level Perform                             | nance<br>T2 | Т3     | T4       | T5     |          |
| Departure lounge seat availability  Ease of finding a seat                 | 4.42        | 4.08   | 4.33     | 4.05   |          |
| Cleanliness Overall cleanliness of the terminal                            | 4.45        | 4.20   | 4.24     | 4.31   |          |
| Wayfinding Ease of finding your way around the airport                     | 4.32        | 4.22   | 4.26     | 4.24   |          |
| Flight information Accuracy and ease of finding flight information         | 4.44        | 4.38   | 4.41     | 4.39   |          |
| Wi-fi Ease of using WiFi                                                   | 4.24        | 4.18   | 4.21     | 4.13   |          |
| Security Passenger satisfaction                                            | 4.30        | 4.24   | 4.23     | 4.18   |          |
| CSA queues - Times queue <5 minutes  Based on 15min time periods measured  | 96.43%      | 98.21% | 96.94%   | 98.49% |          |
| CSA queues - Times queue <10 minutes  Based on 15min time periods measured | 99.90%      | 100%   | 99.85%   | 99.95% |          |
| Staff search Based on 15min time periods measured                          | 99.74%      | 100%   | 99.90%   | 97.25% |          |
| Transfer Search  Based on 15min time periods measured                      | 97.76%      | 97.24% | 100%     | 98.91% |          |
|                                                                            | СТА         | Cargo  | EastSide | Т5     | SouthSid |
| Control Post Security Search                                               | 98.94%      | 96.03% | 96.37%   | 97.94% | 97.73%   |

### **Service Level Performance**

| Service zever remained                                                  | T2     | Т3     | <b>T4</b> | T5     | ALL |
|-------------------------------------------------------------------------|--------|--------|-----------|--------|-----|
| PSE (General) Availability of Passenger Sensitive Equipment (General)   | 99.66% | 99.45% | 99.63%    | 99.48% |     |
| PSE (Priority) Availability of Passenger Sensitive Equipment (Priority) | 99.58% | 99.24% | 99.58%    | 99.61% |     |
| Stands Availability of stands                                           | 99.75% | 99.85% | 99.37%    | 99.89% |     |
| <b>FEGP</b> Availability ofFixed Electrical Ground Power                | 99.98% | 99.99% | 100%      | 99.96% |     |
| <b>Jetties</b> Availability of Air-Bridges                              | 99.76% | 99.85% | 99.72%    | 99.71% |     |
| PCA Availability of Pre-conditioned Air                                 | 99.99% | 100%   |           | 99.92% |     |
| SEGs                                                                    | 99.88% | 100%   | 100%      | 99.98% |     |
| Pier Service % Pier served passengers                                   | 99.69% | 96.77% | 99.93%    | 90.65% |     |
| Arrivals Reclaims Bag reclaim belts availability                        | 99.57% | 99.61% | 99.86%    | 99.96% |     |
| Aerodrome congestion                                                    |        |        |           |        |     |
|                                                                         |        |        |           |        | _   |

# Terminal 2 Performance Report February 2017