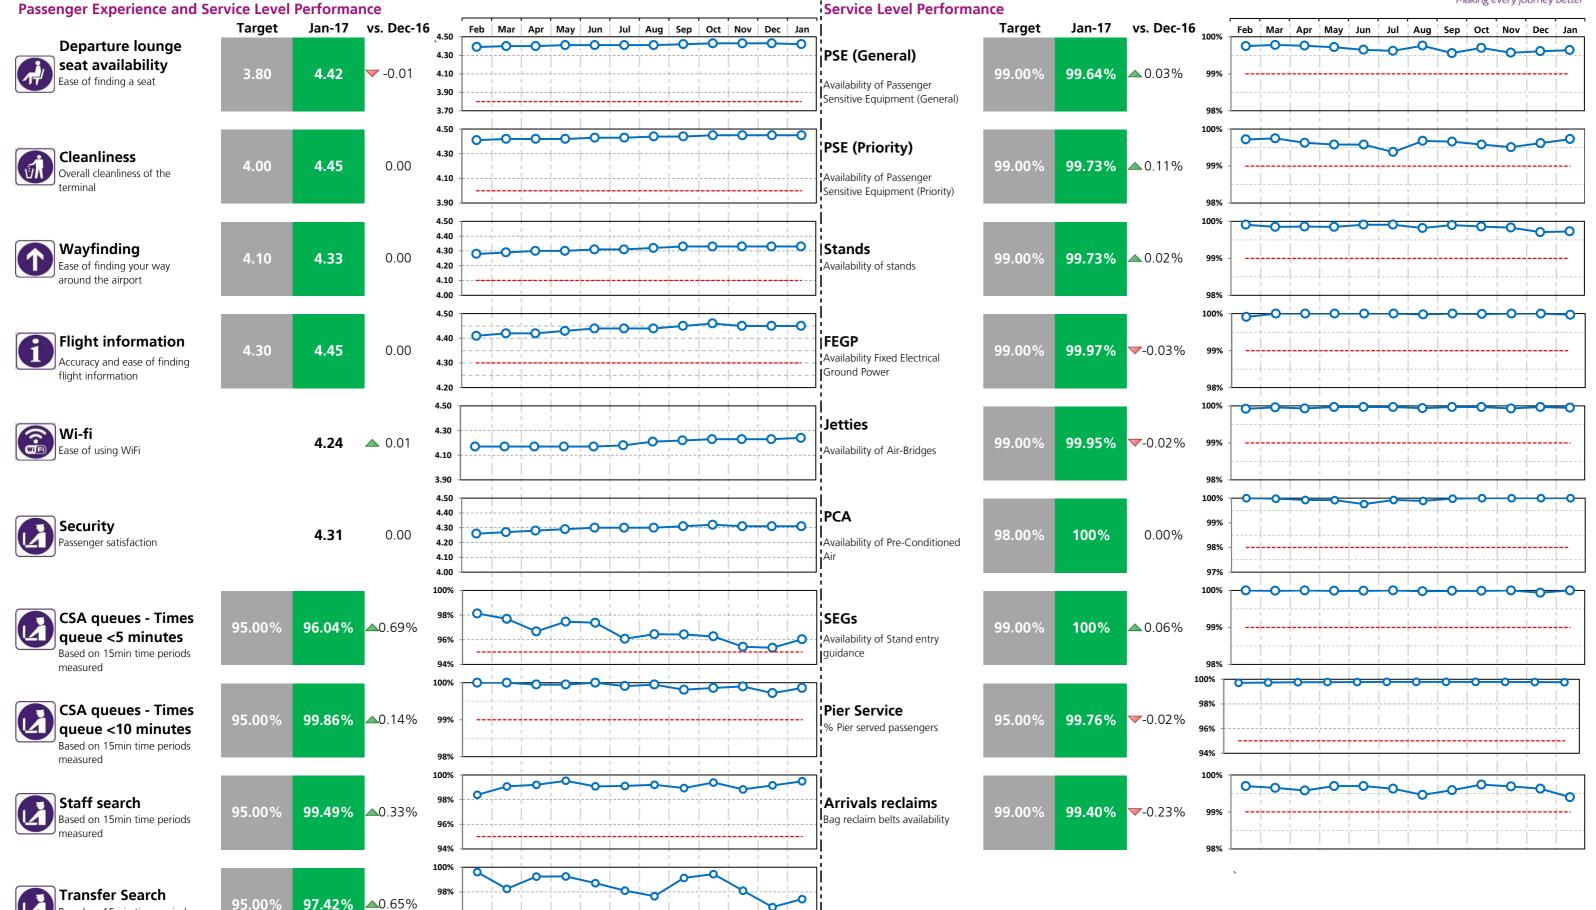

# Heathrow Performance Report January 2017

| Passe    | nger Experience and Service Level Perforn                                 | nance  |        |          |        |           |
|----------|---------------------------------------------------------------------------|--------|--------|----------|--------|-----------|
|          |                                                                           | T2     | Т3     | T4       | T5     |           |
| <b>7</b> | <b>Departure lounge seat availability</b> Ease of finding a seat          | 4.42   | 4.08   | 4.33     | 4.05   |           |
|          | Cleanliness Overall cleanliness of the terminal                           | 4.45   | 4.20   | 4.24     | 4.31   |           |
|          | Wayfinding Ease of finding your way around the airport                    | 4.33   | 4.22   | 4.25     | 4.25   |           |
| 0        | Flight information Accuracy and ease of finding flight information        | 4.45   | 4.37   | 4.40     | 4.40   |           |
|          | <b>Wi-fi</b> Ease of using WiFi                                           | 4.24   | 4.17   | 4.21     | 4.13   |           |
|          | Security Passenger satisfaction                                           | 4.31   | 4.24   | 4.23     | 4.18   |           |
|          | CSA queues - Times queue <5 minutes Based on 15min time periods measured  | 96.04% | 97.74% | 97.47%   | 96.98% |           |
| 4        | CSA queues - Times queue <10 minutes Based on 15min time periods measured | 99.86% | 99.72% | 100%     | 100%   |           |
|          | Staff search Based on 15min time periods measured                         | 99.49% | 99.91% | 99.49%   | 96.18% |           |
| 4        | <b>Transfer Search</b> Based on 15min time periods measured               | 97.42% | 97.88% | 98.43%   | 96.94% |           |
|          |                                                                           | СТА    | Cargo  | EastSide | Т5     | SouthSide |
| A        | Control Post Security Search                                              | 98.14% | 95.74% | 97.33%   | 98.33% | 97.56%    |

### **Service Level Performance**

| Service Level Performance                                               | T2     | Т3     | T4     | T5     | ALL |
|-------------------------------------------------------------------------|--------|--------|--------|--------|-----|
| PSE (General) Availability of Passenger Sensitive Equipment (General)   | 99.64% | 99.67% | 99.70% | 99.56% |     |
| PSE (Priority) Availability of Passenger Sensitive Equipment (Priority) | 99.73% | 99.53% | 99.85% | 99.59% |     |
| Stands Availability of stands                                           | 99.73% | 99.82% | 99.67% | 99.79% |     |
| <b>FEGP</b> Availability of Fixed Electrical Ground Power               | 99.97% | 99.92% | 99.99% | 99.96% |     |
| <b>Jetties</b> Availability of Air-Bridges                              | 99.95% | 99.90% | 99.67% | 99.80% |     |
| PCA Availability of Pre-conditioned Air                                 | 100%   | 100%   |        | 99.78% |     |
| SEGs                                                                    | 100%   | 99.97% | 100%   | 100%   |     |
| Pier Service % Pier served passengers                                   | 99.76% | 96.87% | 99.93% | 90.61% |     |
| Arrivals Reclaims Bag reclaim belts availability                        | 99.40% | 99.50% | 99.81% | 99.95% |     |
| Aerodrome congestion                                                    |        |        |        |        |     |
| TTS - One car Track Transit System - one car availability               |        |        |        | 99.96% |     |