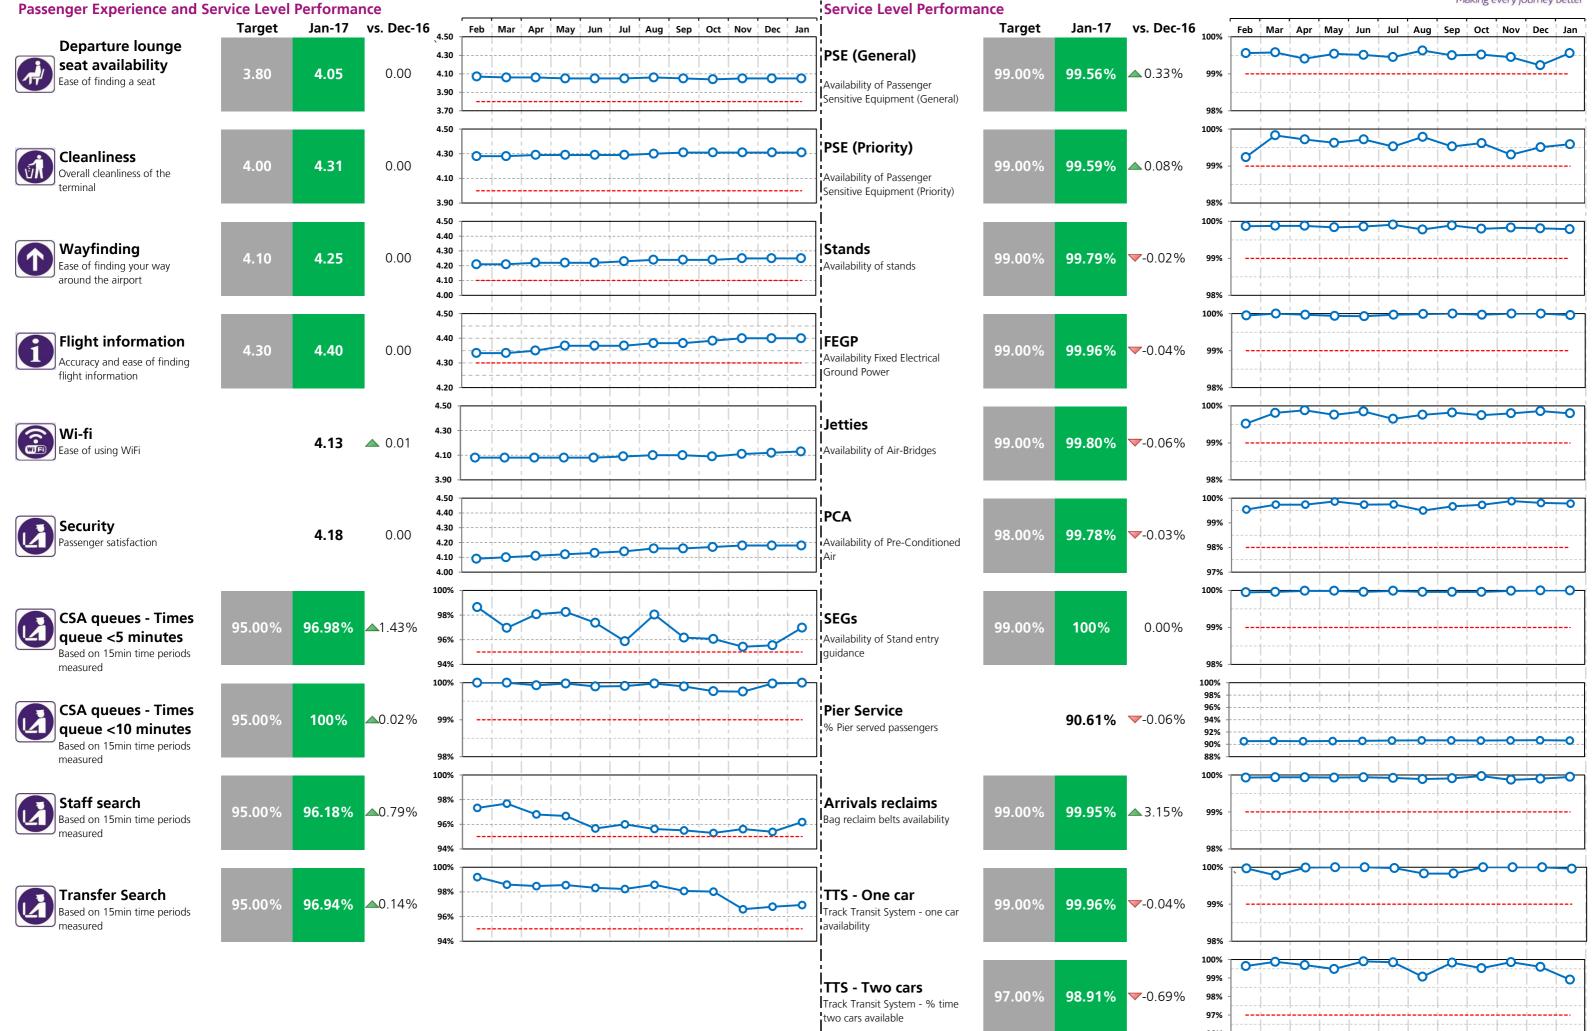

# Heathrow Performance Report January 2017

| Passe    | nger Experience and Service Level Perforn                                 | nance  |        |          |        |           |
|----------|---------------------------------------------------------------------------|--------|--------|----------|--------|-----------|
|          |                                                                           | T2     | Т3     | T4       | T5     |           |
| <b>7</b> | <b>Departure lounge seat availability</b> Ease of finding a seat          | 4.42   | 4.08   | 4.33     | 4.05   |           |
|          | Cleanliness Overall cleanliness of the terminal                           | 4.45   | 4.20   | 4.24     | 4.31   |           |
|          | Wayfinding Ease of finding your way around the airport                    | 4.33   | 4.22   | 4.25     | 4.25   |           |
| 0        | Flight information Accuracy and ease of finding flight information        | 4.45   | 4.37   | 4.40     | 4.40   |           |
|          | <b>Wi-fi</b> Ease of using WiFi                                           | 4.24   | 4.17   | 4.21     | 4.13   |           |
|          | Security Passenger satisfaction                                           | 4.31   | 4.24   | 4.23     | 4.18   |           |
|          | CSA queues - Times queue <5 minutes Based on 15min time periods measured  | 96.04% | 97.74% | 97.47%   | 96.98% |           |
| 4        | CSA queues - Times queue <10 minutes Based on 15min time periods measured | 99.86% | 99.72% | 100%     | 100%   |           |
|          | Staff search Based on 15min time periods measured                         | 99.49% | 99.91% | 99.49%   | 96.18% |           |
| 4        | <b>Transfer Search</b> Based on 15min time periods measured               | 97.42% | 97.88% | 98.43%   | 96.94% |           |
|          |                                                                           | СТА    | Cargo  | EastSide | Т5     | SouthSide |
| A        | Control Post Security Search                                              | 98.14% | 95.74% | 97.33%   | 98.33% | 97.56%    |

### **Service Level Performance**

| Service Level Performance                                               | T2     | Т3     | T4     | T5     | ALL |
|-------------------------------------------------------------------------|--------|--------|--------|--------|-----|
| PSE (General) Availability of Passenger Sensitive Equipment (General)   | 99.64% | 99.67% | 99.70% | 99.56% |     |
| PSE (Priority) Availability of Passenger Sensitive Equipment (Priority) | 99.73% | 99.53% | 99.85% | 99.59% |     |
| Stands Availability of stands                                           | 99.73% | 99.82% | 99.67% | 99.79% |     |
| <b>FEGP</b> Availability of Fixed Electrical Ground Power               | 99.97% | 99.92% | 99.99% | 99.96% |     |
| <b>Jetties</b> Availability of Air-Bridges                              | 99.95% | 99.90% | 99.67% | 99.80% |     |
| PCA Availability of Pre-conditioned Air                                 | 100%   | 100%   |        | 99.78% |     |
| SEGs                                                                    | 100%   | 99.97% | 100%   | 100%   |     |
| Pier Service % Pier served passengers                                   | 99.76% | 96.87% | 99.93% | 90.61% |     |
| Arrivals Reclaims Bag reclaim belts availability                        | 99.40% | 99.50% | 99.81% | 99.95% |     |
| Aerodrome congestion                                                    |        |        |        |        |     |
| TTS - One car Track Transit System - one car availability               |        |        |        | 99.96% |     |