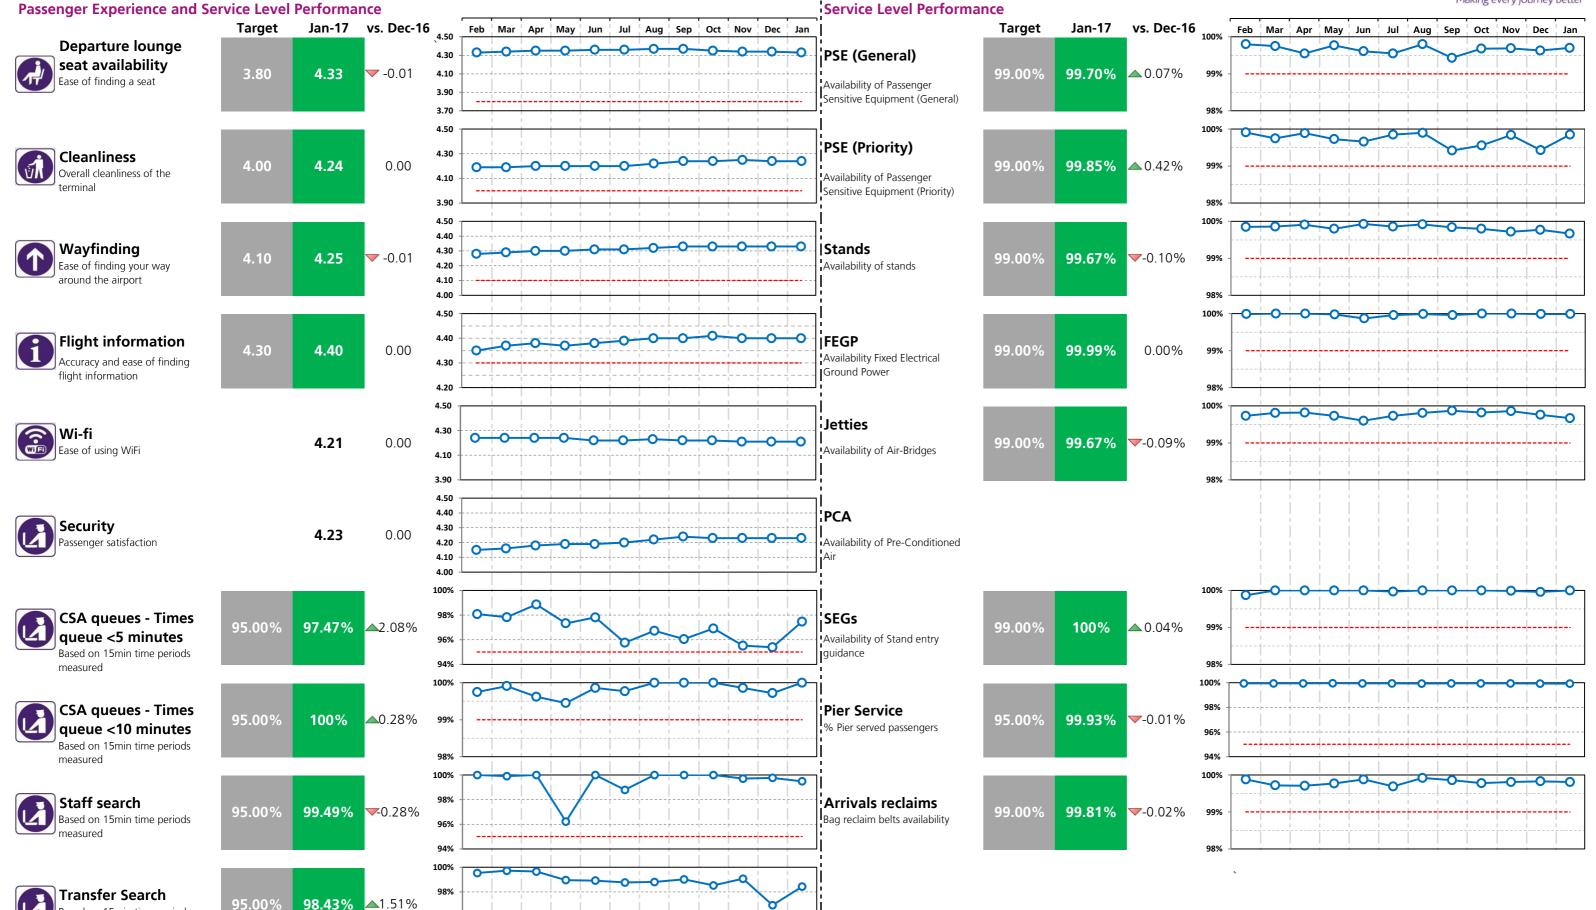

# Heathrow Performance Report January 2017

| Passe    | nger Experience and Service Level Perforn                                 | nance  |        |          |        |           |
|----------|---------------------------------------------------------------------------|--------|--------|----------|--------|-----------|
|          |                                                                           | T2     | Т3     | T4       | T5     |           |
| <b>7</b> | <b>Departure lounge seat availability</b> Ease of finding a seat          | 4.42   | 4.08   | 4.33     | 4.05   |           |
|          | Cleanliness Overall cleanliness of the terminal                           | 4.45   | 4.20   | 4.24     | 4.31   |           |
|          | Wayfinding Ease of finding your way around the airport                    | 4.33   | 4.22   | 4.25     | 4.25   |           |
| 0        | Flight information Accuracy and ease of finding flight information        | 4.45   | 4.37   | 4.40     | 4.40   |           |
|          | <b>Wi-fi</b> Ease of using WiFi                                           | 4.24   | 4.17   | 4.21     | 4.13   |           |
|          | Security Passenger satisfaction                                           | 4.31   | 4.24   | 4.23     | 4.18   |           |
|          | CSA queues - Times queue <5 minutes Based on 15min time periods measured  | 96.04% | 97.74% | 97.47%   | 96.98% |           |
| 4        | CSA queues - Times queue <10 minutes Based on 15min time periods measured | 99.86% | 99.72% | 100%     | 100%   |           |
|          | Staff search Based on 15min time periods measured                         | 99.49% | 99.91% | 99.49%   | 96.18% |           |
| 4        | <b>Transfer Search</b> Based on 15min time periods measured               | 97.42% | 97.88% | 98.43%   | 96.94% |           |
|          |                                                                           | СТА    | Cargo  | EastSide | Т5     | SouthSide |
| A        | Control Post Security Search                                              | 98.14% | 95.74% | 97.33%   | 98.33% | 97.56%    |

### **Service Level Performance**

| Service Level Performance                                               | T2     | Т3     | T4     | T5     | ALL |
|-------------------------------------------------------------------------|--------|--------|--------|--------|-----|
| PSE (General) Availability of Passenger Sensitive Equipment (General)   | 99.64% | 99.67% | 99.70% | 99.56% |     |
| PSE (Priority) Availability of Passenger Sensitive Equipment (Priority) | 99.73% | 99.53% | 99.85% | 99.59% |     |
| Stands Availability of stands                                           | 99.73% | 99.82% | 99.67% | 99.79% |     |
| <b>FEGP</b> Availability of Fixed Electrical Ground Power               | 99.97% | 99.92% | 99.99% | 99.96% |     |
| <b>Jetties</b> Availability of Air-Bridges                              | 99.95% | 99.90% | 99.67% | 99.80% |     |
| PCA Availability of Pre-conditioned Air                                 | 100%   | 100%   |        | 99.78% |     |
| SEGs                                                                    | 100%   | 99.97% | 100%   | 100%   |     |
| Pier Service % Pier served passengers                                   | 99.76% | 96.87% | 99.93% | 90.61% |     |
| Arrivals Reclaims Bag reclaim belts availability                        | 99.40% | 99.50% | 99.81% | 99.95% |     |
| Aerodrome congestion                                                    |        |        |        |        |     |
| TTS - One car Track Transit System - one car availability               |        |        |        | 99.96% |     |