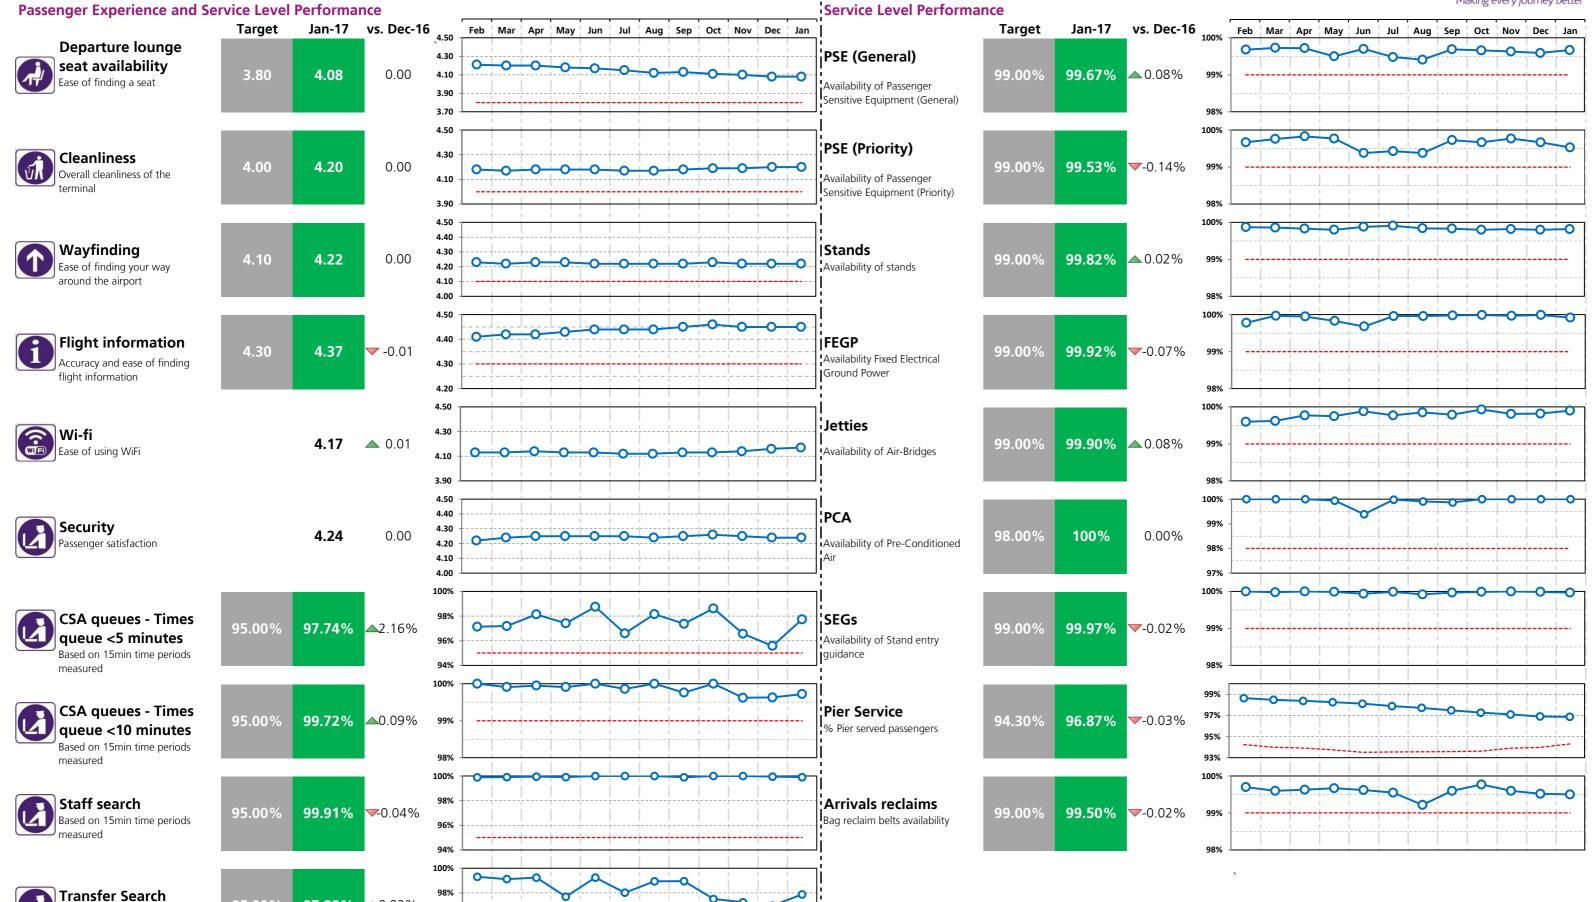

# Heathrow Performance Report January 2017

| Passe    | nger Experience and Service Level Perforn                                 | nance  |        |          |        |           |
|----------|---------------------------------------------------------------------------|--------|--------|----------|--------|-----------|
|          |                                                                           | T2     | Т3     | T4       | T5     |           |
| <b>7</b> | <b>Departure lounge seat availability</b> Ease of finding a seat          | 4.42   | 4.08   | 4.33     | 4.05   |           |
|          | Cleanliness Overall cleanliness of the terminal                           | 4.45   | 4.20   | 4.24     | 4.31   |           |
|          | Wayfinding Ease of finding your way around the airport                    | 4.33   | 4.22   | 4.25     | 4.25   |           |
| 0        | Flight information Accuracy and ease of finding flight information        | 4.45   | 4.37   | 4.40     | 4.40   |           |
|          | <b>Wi-fi</b> Ease of using WiFi                                           | 4.24   | 4.17   | 4.21     | 4.13   |           |
|          | Security Passenger satisfaction                                           | 4.31   | 4.24   | 4.23     | 4.18   |           |
|          | CSA queues - Times queue <5 minutes Based on 15min time periods measured  | 96.04% | 97.74% | 97.47%   | 96.98% |           |
| 4        | CSA queues - Times queue <10 minutes Based on 15min time periods measured | 99.86% | 99.72% | 100%     | 100%   |           |
|          | Staff search Based on 15min time periods measured                         | 99.49% | 99.91% | 99.49%   | 96.18% |           |
| 4        | <b>Transfer Search</b> Based on 15min time periods measured               | 97.42% | 97.88% | 98.43%   | 96.94% |           |
|          |                                                                           | СТА    | Cargo  | EastSide | Т5     | SouthSide |
| A        | Control Post Security Search                                              | 98.14% | 95.74% | 97.33%   | 98.33% | 97.56%    |

### **Service Level Performance**

| Service Level Performance                                               | T2     | Т3     | T4     | T5     | ALL |
|-------------------------------------------------------------------------|--------|--------|--------|--------|-----|
| PSE (General) Availability of Passenger Sensitive Equipment (General)   | 99.64% | 99.67% | 99.70% | 99.56% |     |
| PSE (Priority) Availability of Passenger Sensitive Equipment (Priority) | 99.73% | 99.53% | 99.85% | 99.59% |     |
| Stands Availability of stands                                           | 99.73% | 99.82% | 99.67% | 99.79% |     |
| <b>FEGP</b> Availability of Fixed Electrical Ground Power               | 99.97% | 99.92% | 99.99% | 99.96% |     |
| <b>Jetties</b> Availability of Air-Bridges                              | 99.95% | 99.90% | 99.67% | 99.80% |     |
| PCA Availability of Pre-conditioned Air                                 | 100%   | 100%   |        | 99.78% |     |
| SEGs                                                                    | 100%   | 99.97% | 100%   | 100%   |     |
| Pier Service % Pier served passengers                                   | 99.76% | 96.87% | 99.93% | 90.61% |     |
| Arrivals Reclaims Bag reclaim belts availability                        | 99.40% | 99.50% | 99.81% | 99.95% |     |
| Aerodrome congestion                                                    |        |        |        |        |     |
| TTS - One car Track Transit System - one car availability               |        |        |        | 99.96% |     |