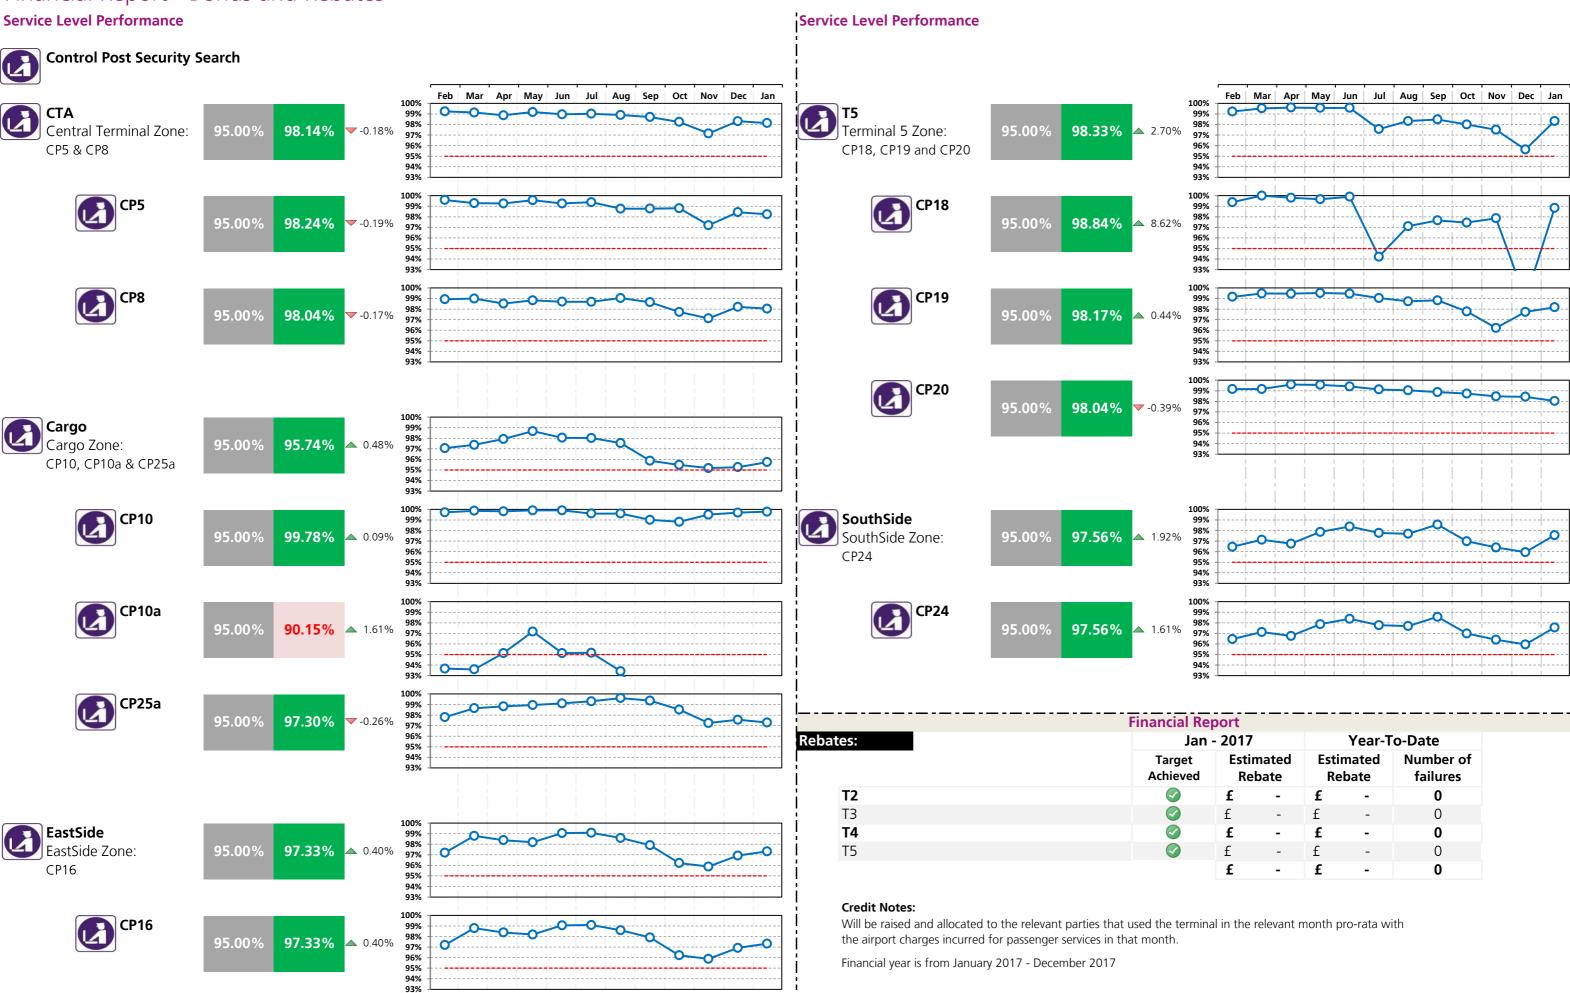

# Heathrow Performance Report January 2017

| Passe    | nger Experience and Service Level Perforn                                 | nance  |        |          |        |           |
|----------|---------------------------------------------------------------------------|--------|--------|----------|--------|-----------|
|          |                                                                           | T2     | Т3     | T4       | T5     |           |
| <b>7</b> | <b>Departure lounge seat availability</b> Ease of finding a seat          | 4.42   | 4.08   | 4.33     | 4.05   |           |
|          | Cleanliness Overall cleanliness of the terminal                           | 4.45   | 4.20   | 4.24     | 4.31   |           |
|          | Wayfinding Ease of finding your way around the airport                    | 4.33   | 4.22   | 4.25     | 4.25   |           |
| 0        | Flight information Accuracy and ease of finding flight information        | 4.45   | 4.37   | 4.40     | 4.40   |           |
|          | <b>Wi-fi</b> Ease of using WiFi                                           | 4.24   | 4.17   | 4.21     | 4.13   |           |
|          | Security Passenger satisfaction                                           | 4.31   | 4.24   | 4.23     | 4.18   |           |
|          | CSA queues - Times queue <5 minutes Based on 15min time periods measured  | 96.04% | 97.74% | 97.47%   | 96.98% |           |
| 4        | CSA queues - Times queue <10 minutes Based on 15min time periods measured | 99.86% | 99.72% | 100%     | 100%   |           |
|          | Staff search Based on 15min time periods measured                         | 99.49% | 99.91% | 99.49%   | 96.18% |           |
| 4        | <b>Transfer Search</b> Based on 15min time periods measured               | 97.42% | 97.88% | 98.43%   | 96.94% |           |
|          |                                                                           | СТА    | Cargo  | EastSide | Т5     | SouthSide |
| A        | Control Post Security Search                                              | 98.14% | 95.74% | 97.33%   | 98.33% | 97.56%    |

### **Financial Report- Bonus and Rebates**

TTS - Two cars

Track Transit System - % time two cars available

|                                          |            |            |            | Reb        | oates: |   |               |   |               |                   |
|------------------------------------------|------------|------------|------------|------------|--------|---|---------------|---|---------------|-------------------|
|                                          |            |            | Jan -      | 2017       |        |   |               |   | ΥT            | D                 |
|                                          | Т2         | Т3         | T4         | Т5         | Campus |   | mated<br>bate |   | mated<br>bate | Total<br>Failures |
| Departure lounge seat availability       |            |            | $\bigcirc$ |            |        | £ | -             | £ | -             | 0                 |
| Cleanliness                              |            |            | $\bigcirc$ |            |        | £ | -             | £ | -             | 0                 |
| Wayfinding                               | $\bigcirc$ |            | $\bigcirc$ |            |        | £ | -             | £ | -             | 0                 |
| Flight information                       |            |            | $\bigcirc$ |            |        | £ | -             | £ | -             | 0                 |
| CSA Queues - Both                        |            |            |            |            |        | £ | -             | £ | -             | 0                 |
| Staff Search                             |            |            | $\bigcirc$ |            |        | £ | -             | £ | -             | 0                 |
| Transfer search                          | $\bigcirc$ |            | $\bigcirc$ |            |        | £ | -             | £ | -             | 0                 |
| Passenger Sensitive Equipment (General)  |            |            | $\bigcirc$ |            |        | £ | -             | £ | -             | 0                 |
| Passenger Sensitive Equipment (Priority) | $\bigcirc$ |            | $\bigcirc$ |            |        | £ | -             | £ | -             | 0                 |
| Stands                                   |            |            | $\bigcirc$ |            |        | £ | -             | £ | -             | 0                 |
| FEGP                                     | <b>②</b>   |            | $\bigcirc$ |            |        | £ | -             | £ | -             | 0                 |
| Jetties                                  | <b>②</b>   | $\bigcirc$ | $\bigcirc$ |            |        | £ | -             | £ | -             | 0                 |
| Pre-conditioned air                      | <b>②</b>   |            |            |            |        | £ | -             | £ | -             | 0                 |
| Stand entry guidance                     | <b>②</b>   |            | $\bigcirc$ | $\bigcirc$ |        | £ | -             | £ | -             | 0                 |
| Pier Service                             | <b>②</b>   |            | $\bigcirc$ |            |        | £ | -             | £ | -             | 0                 |
| Arrivals reclaims                        | <b>②</b>   | $\bigcirc$ | $\bigcirc$ |            |        | £ | -             | £ | -             | 0                 |
| Control Posts Search                     |            |            |            |            |        | £ | -             | £ | -             | 0                 |
| Aerodrome Congestion                     |            |            |            |            |        | £ | -             | £ | -             | 0                 |
|                                          |            |            |            |            | Total  | £ | -             | £ | -             | 0                 |

### **Credit Notes:**

98.91%

### **Credit Notes:**

Will be raised and allocated to the relevant parties that used the terminal in the relevant month pro-rata with the airport charges incurred for passenger services in that month.

Financial year is from January 2017 - December 2017