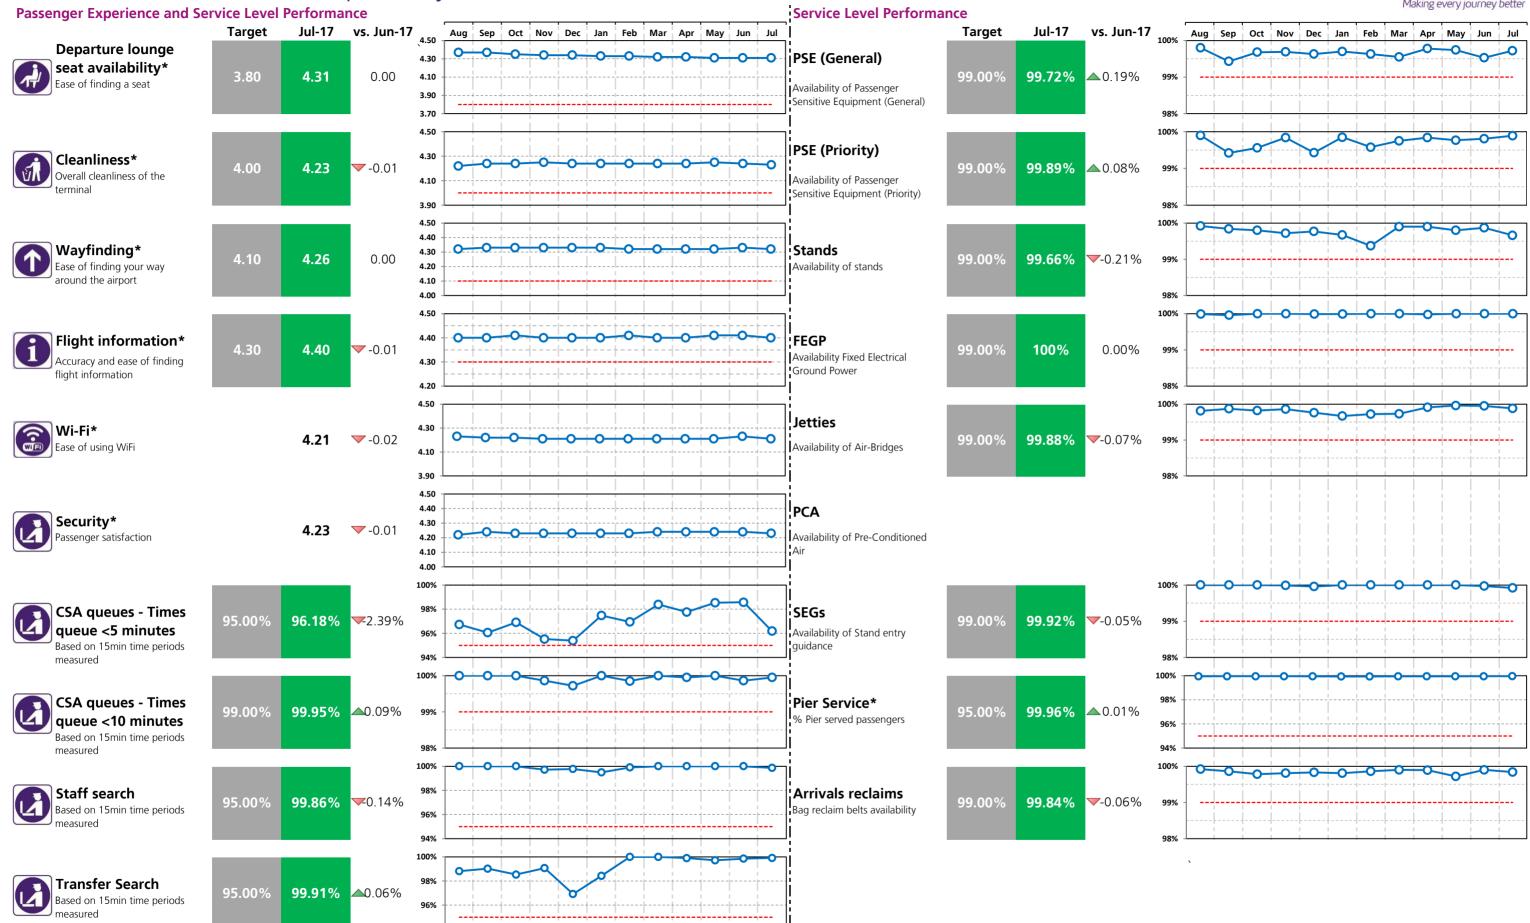

#### **Passenger Experience and Service Level Performance**

|                                                                              | T2     | Т3     | T4       | T5     | i         |
|------------------------------------------------------------------------------|--------|--------|----------|--------|-----------|
| <b>Departure lounge seat availability*</b><br>Ease of finding a seat         | 4.42   | 4.08   | 4.31     | 4.09   |           |
| <b>Cleanliness*</b><br>Overall cleanliness of the terminal                   | 4.43   | 4.20   | 4.23     | 4.28   |           |
| <b>Wayfinding*</b><br>Ease of finding your way around the airport            | 4.32   | 4.23   | 4.26     | 4.24   |           |
| Flight information*<br>Accuracy and ease of finding flight information       | 4.44   | 4.38   | 4.40     | 4.38   |           |
| Wi-Fi*<br>Ease of using WiFi                                                 | 4.26   | 4.19   | 4.21     | 4.18   |           |
| Security* Passenger satisfaction                                             | 4.28   | 4.23   | 4.23     | 4.19   |           |
| CSA queues - Times queue <5 minutes<br>Based on 15min time periods measured  | 95.71% | 97.74% | 96.18%   | 97.07% |           |
| CSA queues - Times queue <10 minutes<br>Based on 15min time periods measured | 99.91% | 99.77% | 99.95%   | 99.93% |           |
| <b>Staff search</b><br>Based on 15min time periods measured                  | 99.44% | 99.72% | 99.86%   | 96.35% |           |
| <b>Transfer Search</b><br>Based on 15min time periods measured               | 98.25% | 97.05% | 99.91%   | 99.30% |           |
|                                                                              | СТА    | Cargo  | EastSide | Т5     | SouthSide |
| Control Post Security Search                                                 | 96.41% | 95.51% | 96.98%   | 98.33% | 97.56%    |

#### Service Level Performance

PSE (General) Availability of Passenger Sensitive Equipment (General)

PSE (Priority) Availability of Passenger Sensitive Equipment (Priority)

Stands Availability of stands

FEGP Availability of Fixed Electrical Ground Power

Jetties Availability of Air-Bridges

PCA Availability of Pre-conditioned Air

SEGs

Pier Service\* % Pier served passengers

**Arrivals Reclaims** Bag reclaim belts availability

Aerodrome congestion

TTS - One car Track Transit System - one car availability

#### Heathrow Making every journey better

| T2     | Т3     | T4     | Т5     | ALL |
|--------|--------|--------|--------|-----|
| 99.35% | 99.33% | 99.72% | 99.42% |     |
| 99.39% | 99.31% | 99.89% | 99.38% |     |
| 99.61% | 99.78% | 99.66% | 99.82% |     |
| 100%   | 99.99% | 100%   | 99.92% |     |
| 99.86% | 99.87% | 99.88% | 99.77% |     |
| 99.60% | 99.95% |        | 99.62% |     |
| 100%   | 99.97% | 99.92% | 99.98% |     |
| 98.82% | 95.80% | 99.96% | 90.61% |     |
| 99.53% | 99.60% | 99.84% | 99.90% |     |