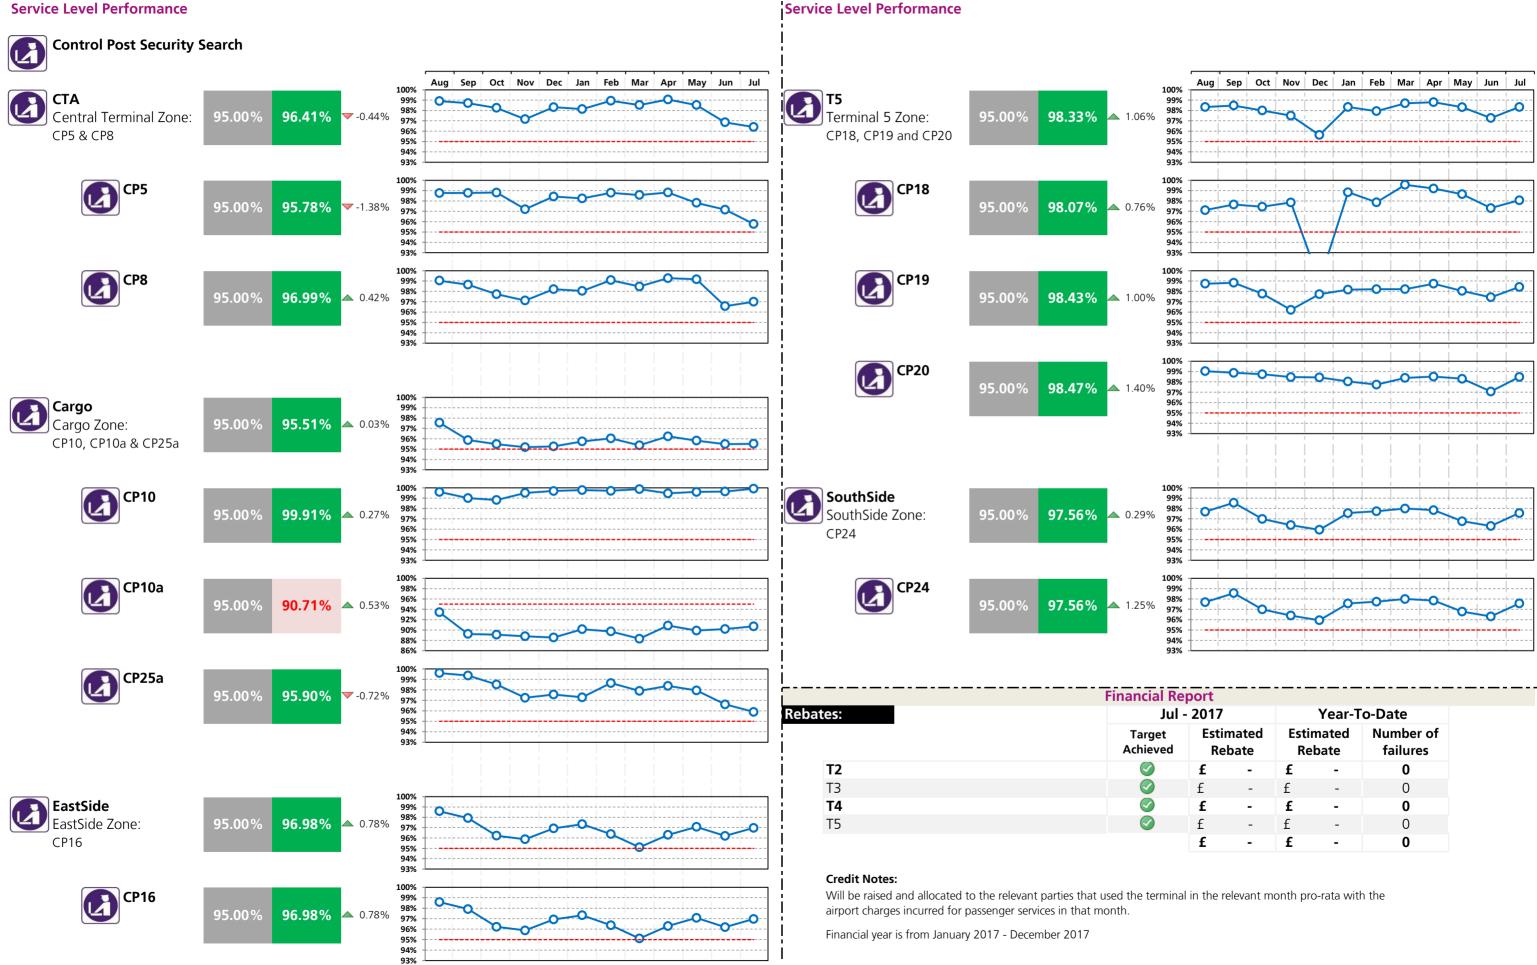

#### **Passenger Experience and Service Level Performance**

|                                                                              | T2     | Т3     | T4       | T5     | i         |
|------------------------------------------------------------------------------|--------|--------|----------|--------|-----------|
| <b>Departure lounge seat availability*</b><br>Ease of finding a seat         | 4.42   | 4.08   | 4.31     | 4.09   |           |
| <b>Cleanliness*</b><br>Overall cleanliness of the terminal                   | 4.43   | 4.20   | 4.23     | 4.28   |           |
| <b>Wayfinding*</b><br>Ease of finding your way around the airport            | 4.32   | 4.23   | 4.26     | 4.24   |           |
| Flight information*<br>Accuracy and ease of finding flight information       | 4.44   | 4.38   | 4.40     | 4.38   |           |
| Wi-Fi*<br>Ease of using WiFi                                                 | 4.26   | 4.19   | 4.21     | 4.18   |           |
| Security* Passenger satisfaction                                             | 4.28   | 4.23   | 4.23     | 4.19   |           |
| CSA queues - Times queue <5 minutes<br>Based on 15min time periods measured  | 95.71% | 97.74% | 96.18%   | 97.07% |           |
| CSA queues - Times queue <10 minutes<br>Based on 15min time periods measured | 99.91% | 99.77% | 99.95%   | 99.93% |           |
| <b>Staff search</b><br>Based on 15min time periods measured                  | 99.44% | 99.72% | 99.86%   | 96.35% |           |
| <b>Transfer Search</b><br>Based on 15min time periods measured               | 98.25% | 97.05% | 99.91%   | 99.30% |           |
|                                                                              | СТА    | Cargo  | EastSide | Т5     | SouthSide |
| Control Post Security Search                                                 | 96.41% | 95.51% | 96.98%   | 98.33% | 97.56%    |

#### **Financial Report- Bonus and Rebates**

|                                          |              |              |              | Reb          | pates:     |   |               |                    |    |                    |                    |                |                |
|------------------------------------------|--------------|--------------|--------------|--------------|------------|---|---------------|--------------------|----|--------------------|--------------------|----------------|----------------|
|                                          |              |              | Jul          | - 2017       |            |   |               | Y                  | TD |                    |                    |                |                |
|                                          | T2           | Т3           | Т4           | Т5           | Campus     |   | mated<br>bate | Estimate<br>Rebate |    | Lower<br>Threshold | Upper<br>Threshold | T2             | ТЗ             |
| Departure lounge seat availability       | $\bigcirc$   | $\checkmark$ |              |              |            | £ | -             | £ -                | 0  | 4.10               | 4.50               | 4.42           | 4.08           |
| Cleanliness                              | $\bigcirc$   |              | $\checkmark$ |              |            | £ | -             | £ -                | 0  | 4.20               | 4.50               | 4.43           | 4.20           |
| Wayfinding                               | $\checkmark$ | $\checkmark$ | $\checkmark$ | $\checkmark$ |            | £ | -             | £ -                | 0  | 4.20               | 4.50               | 4.32           | 4.23           |
| Flight information                       | $\bigcirc$   |              | $\bigcirc$   | $\bigcirc$   |            | £ | -             | £ -                | 0  | 4.40               | 4.70               | 4.44           | 4.38           |
| CSA Queues - Both                        | $\bigcirc$   | $\checkmark$ | $\checkmark$ | $\checkmark$ |            | £ | -             | £ -                | 0  |                    |                    |                |                |
| Staff Search                             | $\bigcirc$   | $\bigcirc$   | $\bigcirc$   | $\bigcirc$   |            | £ | -             | £ -                | 0  |                    |                    |                |                |
| Transfer search                          | $\bigcirc$   | $\checkmark$ | $\checkmark$ | $\checkmark$ |            | £ | -             | £ -                | 0  | Bonus: All bu      | usiness units mu   | st exceed Low  | er Threshold.  |
| Passenger Sensitive Equipment (General)  | $\bigcirc$   |              | $\bigcirc$   | $\bigcirc$   |            | £ | -             | £ -                | 0  | Lowest Score       | will be used to    | calculate boni | us term each m |
| Passenger Sensitive Equipment (Priority) | $\checkmark$ | $\checkmark$ | $\checkmark$ | $\checkmark$ |            | £ | -             | £ -                | 0  | Financial year     | is from January    | 2017 - Decer   | mber 2017      |
| Stands                                   | $\bigcirc$   |              | $\checkmark$ |              |            | £ | -             | £ -                | 0  |                    |                    |                |                |
| FEGP                                     | $\checkmark$ | $\checkmark$ | $\checkmark$ | $\checkmark$ |            | £ | -             | £ -                | 0  |                    |                    |                |                |
| Jetties                                  | $\bigcirc$   |              |              |              |            | £ | -             | £ -                | 0  |                    |                    |                |                |
| Pre-conditioned air                      | $\bigcirc$   | $\checkmark$ |              | $\checkmark$ |            | £ | -             | £ -                | 0  |                    |                    |                |                |
| Stand entry guidance                     | $\bigcirc$   |              | $\checkmark$ |              |            | £ | -             | £ -                | 0  |                    |                    |                |                |
| Pier Service                             | $\bigcirc$   | $\checkmark$ | $\checkmark$ |              |            | £ | -             | £ -                | 0  |                    |                    |                |                |
| Arrivals reclaims                        | $\bigcirc$   |              | $\bigcirc$   |              |            | f | -             | £ -                | 0  |                    |                    |                |                |
| Control Posts Search                     |              |              |              |              | $\bigcirc$ | £ | -             | £ -                | 0  |                    |                    |                |                |
| Aerodrome Congestion                     |              |              |              |              | $\bigcirc$ | £ | -             | £ -                | 0  |                    |                    |                |                |
|                                          |              |              |              |              | Total      | £ | -             | £ -                | 0  |                    |                    |                |                |