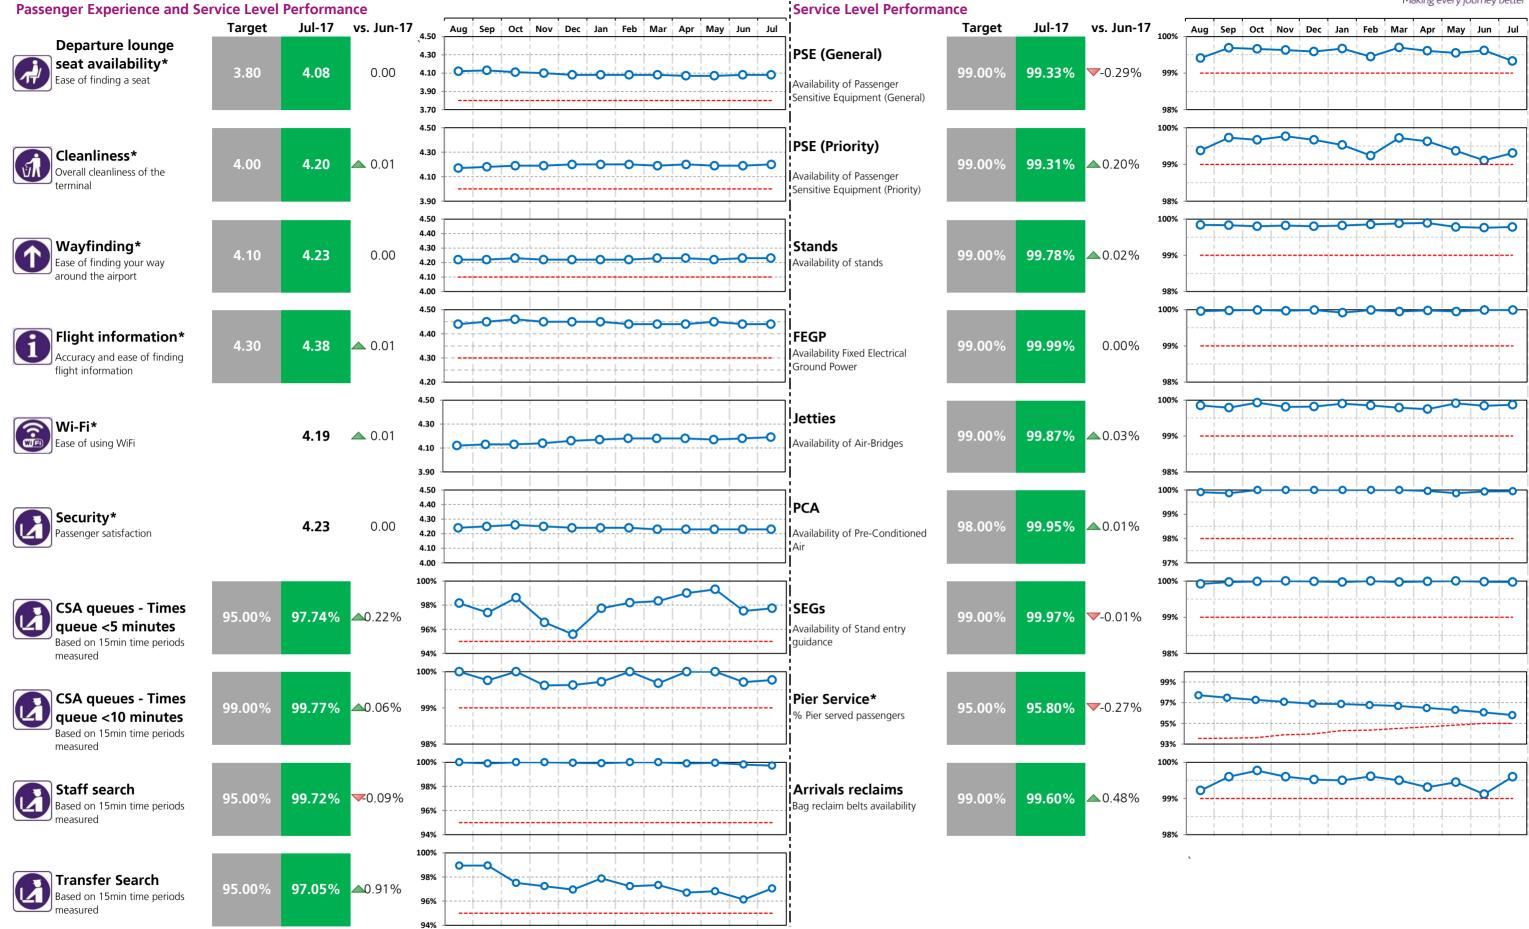

#### **Passenger Experience and Service Level Performance**

|                                                                              | T2     | Т3     | T4       | T5     | i         |
|------------------------------------------------------------------------------|--------|--------|----------|--------|-----------|
| <b>Departure lounge seat availability*</b><br>Ease of finding a seat         | 4.42   | 4.08   | 4.31     | 4.09   |           |
| <b>Cleanliness*</b><br>Overall cleanliness of the terminal                   | 4.43   | 4.20   | 4.23     | 4.28   |           |
| <b>Wayfinding*</b><br>Ease of finding your way around the airport            | 4.32   | 4.23   | 4.26     | 4.24   |           |
| Flight information*<br>Accuracy and ease of finding flight information       | 4.44   | 4.38   | 4.40     | 4.38   |           |
| Wi-Fi*<br>Ease of using WiFi                                                 | 4.26   | 4.19   | 4.21     | 4.18   |           |
| Security* Passenger satisfaction                                             | 4.28   | 4.23   | 4.23     | 4.19   |           |
| CSA queues - Times queue <5 minutes<br>Based on 15min time periods measured  | 95.71% | 97.74% | 96.18%   | 97.07% |           |
| CSA queues - Times queue <10 minutes<br>Based on 15min time periods measured | 99.91% | 99.77% | 99.95%   | 99.93% |           |
| <b>Staff search</b><br>Based on 15min time periods measured                  | 99.44% | 99.72% | 99.86%   | 96.35% |           |
| <b>Transfer Search</b><br>Based on 15min time periods measured               | 98.25% | 97.05% | 99.91%   | 99.30% |           |
|                                                                              | СТА    | Cargo  | EastSide | Т5     | SouthSide |
| Control Post Security Search                                                 | 96.41% | 95.51% | 96.98%   | 98.33% | 97.56%    |

#### Service Level Performance

PSE (General) Availability of Passenger Sensitive Equipment (General)

PSE (Priority) Availability of Passenger Sensitive Equipment (Priority)

Stands Availability of stands

FEGP Availability of Fixed Electrical Ground Power

Jetties Availability of Air-Bridges

PCA Availability of Pre-conditioned Air

SEGs

Pier Service\* % Pier served passengers

**Arrivals Reclaims** Bag reclaim belts availability

Aerodrome congestion

TTS - One car Track Transit System - one car availability

#### Heathrow Making every journey better

| T2     | Т3     | T4     | Т5     | ALL |
|--------|--------|--------|--------|-----|
| 99.35% | 99.33% | 99.72% | 99.42% |     |
| 99.39% | 99.31% | 99.89% | 99.38% |     |
| 99.61% | 99.78% | 99.66% | 99.82% |     |
| 100%   | 99.99% | 100%   | 99.92% |     |
| 99.86% | 99.87% | 99.88% | 99.77% |     |
| 99.60% | 99.95% |        | 99.62% |     |
| 100%   | 99.97% | 99.92% | 99.98% |     |
| 98.82% | 95.80% | 99.96% | 90.61% |     |
| 99.53% | 99.60% | 99.84% | 99.90% |     |