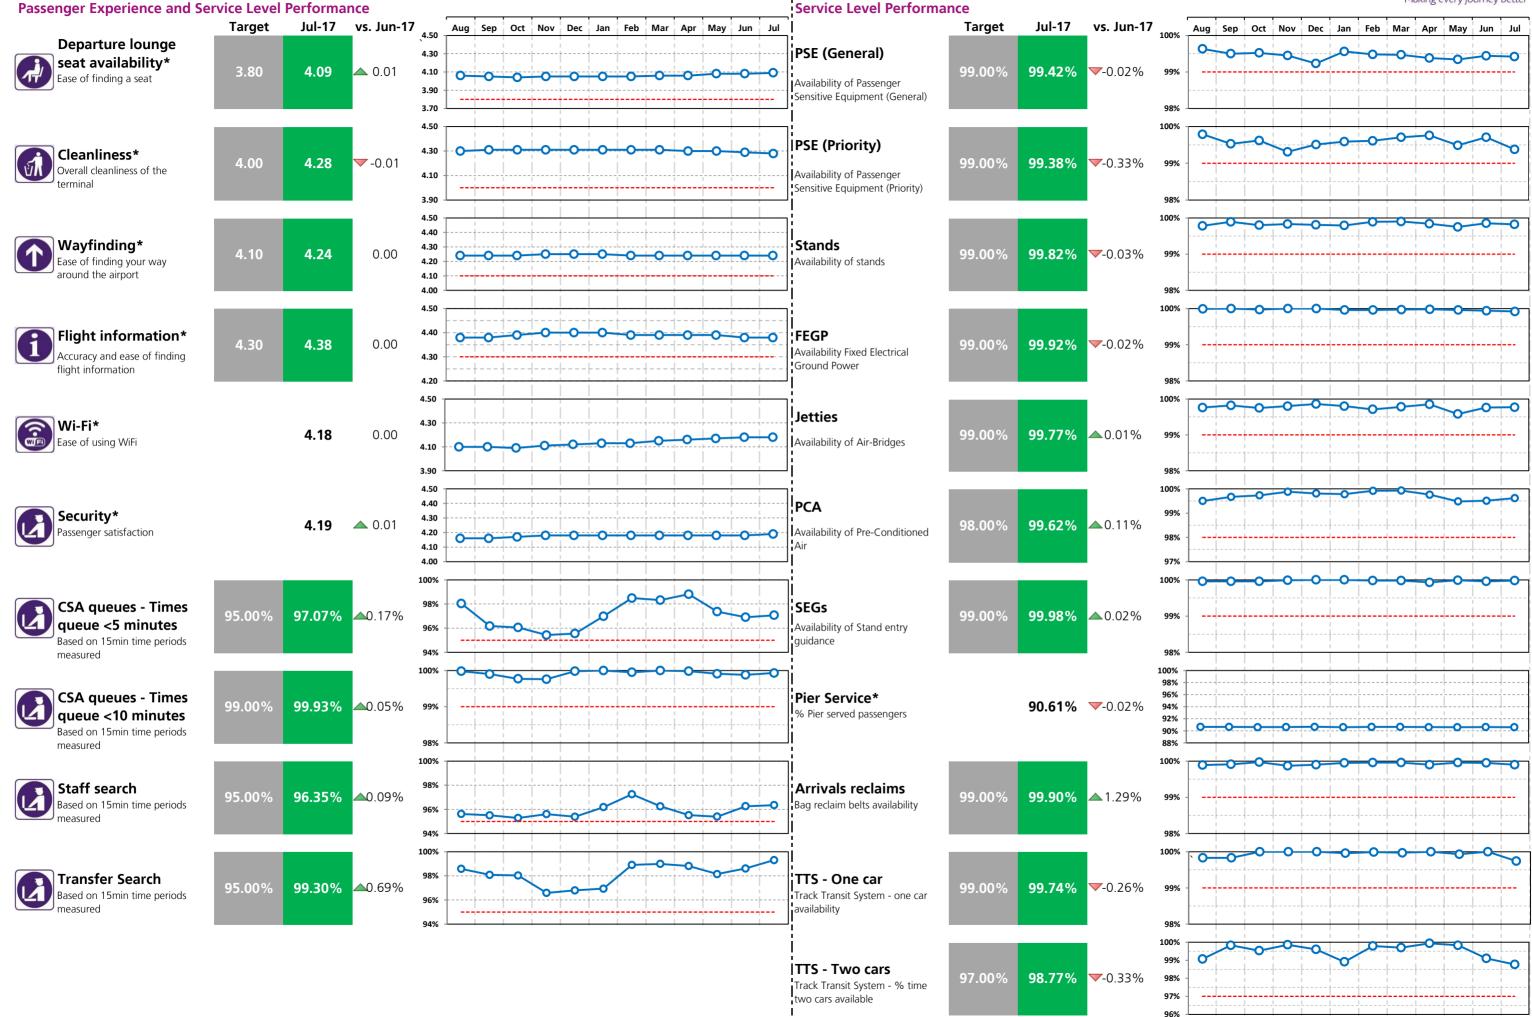

#### **Passenger Experience and Service Level Performance**

|                                                                              | T2     | Т3     | T4       | T5     | i         |
|------------------------------------------------------------------------------|--------|--------|----------|--------|-----------|
| <b>Departure lounge seat availability*</b><br>Ease of finding a seat         | 4.42   | 4.08   | 4.31     | 4.09   |           |
| <b>Cleanliness*</b><br>Overall cleanliness of the terminal                   | 4.43   | 4.20   | 4.23     | 4.28   |           |
| <b>Wayfinding*</b><br>Ease of finding your way around the airport            | 4.32   | 4.23   | 4.26     | 4.24   |           |
| Flight information*<br>Accuracy and ease of finding flight information       | 4.44   | 4.38   | 4.40     | 4.38   |           |
| Wi-Fi*<br>Ease of using WiFi                                                 | 4.26   | 4.19   | 4.21     | 4.18   |           |
| Security* Passenger satisfaction                                             | 4.28   | 4.23   | 4.23     | 4.19   |           |
| CSA queues - Times queue <5 minutes<br>Based on 15min time periods measured  | 95.71% | 97.74% | 96.18%   | 97.07% |           |
| CSA queues - Times queue <10 minutes<br>Based on 15min time periods measured | 99.91% | 99.77% | 99.95%   | 99.93% |           |
| <b>Staff search</b><br>Based on 15min time periods measured                  | 99.44% | 99.72% | 99.86%   | 96.35% |           |
| <b>Transfer Search</b><br>Based on 15min time periods measured               | 98.25% | 97.05% | 99.91%   | 99.30% |           |
|                                                                              | СТА    | Cargo  | EastSide | Т5     | SouthSide |
| Control Post Security Search                                                 | 96.41% | 95.51% | 96.98%   | 98.33% | 97.56%    |

#### Service Level Performance

PSE (General) Availability of Passenger Sensitive Equipment (General)

PSE (Priority) Availability of Passenger Sensitive Equipment (Priority)

Stands Availability of stands

FEGP Availability of Fixed Electrical Ground Power

Jetties Availability of Air-Bridges

PCA Availability of Pre-conditioned Air

SEGs

Pier Service\* % Pier served passengers

**Arrivals Reclaims** Bag reclaim belts availability

Aerodrome congestion

TTS - One car Track Transit System - one car availability

#### TTS - Two cars

Track Transit System - % time two cars available

#### Heathrow Making every journey better

| T2     | Т3     | T4     | Т5     | ALL |
|--------|--------|--------|--------|-----|
| 99.35% | 99.33% | 99.72% | 99.42% |     |
| 99.39% | 99.31% | 99.89% | 99.38% |     |
| 99.61% | 99.78% | 99.66% | 99.82% |     |
| 100%   | 99.99% | 100%   | 99.92% |     |
| 99.86% | 99.87% | 99.88% | 99.77% |     |
| 99.60% | 99.95% |        | 99.62% |     |
| 100%   | 99.97% | 99.92% | 99.98% |     |
| 98.82% | 95.80% | 99.96% | 90.61% |     |
| 99.53% | 99.60% | 99.84% | 99.90% |     |

99.74% 98.77%

| Bonuses:   |       |                    |        |                    |         |            |
|------------|-------|--------------------|--------|--------------------|---------|------------|
| Jul - 2017 |       |                    |        |                    | Y٦      | D          |
| T4         | Т5    | Estimated<br>Bonus |        | Estimated<br>Bonus |         | Total Pass |
| 4.31       | 4.09  | £                  | -      | £                  | -       | 0          |
| 4.23       | 4.28  | £                  | -      | £                  | -       | 0          |
| 4.26       | 4.24  | £                  | 50,370 | £                  | 302,218 | 7          |
| 4.40       | 4.38  | £                  | -      | £                  | -       | 0          |
|            | Total | £                  | 50,370 | £                  | 302,218 | 7          |