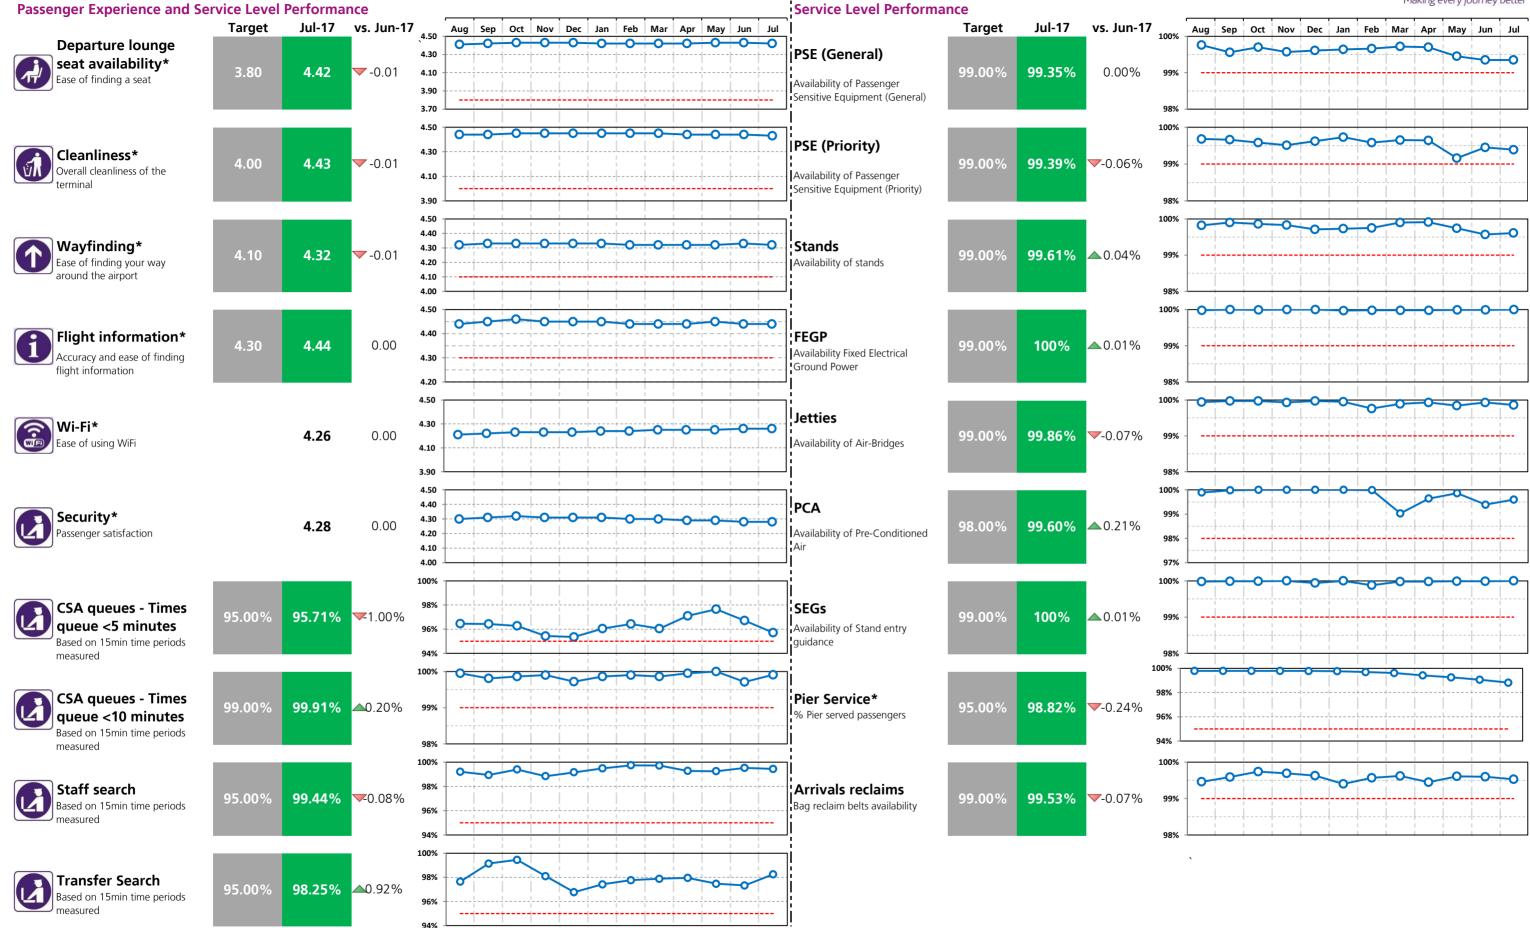

#### **Passenger Experience and Service Level Performance**

|                                                                              | T2     | Т3     | T4       | T5     | i         |
|------------------------------------------------------------------------------|--------|--------|----------|--------|-----------|
| <b>Departure lounge seat availability*</b><br>Ease of finding a seat         | 4.42   | 4.08   | 4.31     | 4.09   |           |
| <b>Cleanliness*</b><br>Overall cleanliness of the terminal                   | 4.43   | 4.20   | 4.23     | 4.28   |           |
| <b>Wayfinding*</b><br>Ease of finding your way around the airport            | 4.32   | 4.23   | 4.26     | 4.24   |           |
| Flight information*<br>Accuracy and ease of finding flight information       | 4.44   | 4.38   | 4.40     | 4.38   |           |
| Wi-Fi*<br>Ease of using WiFi                                                 | 4.26   | 4.19   | 4.21     | 4.18   |           |
| Security* Passenger satisfaction                                             | 4.28   | 4.23   | 4.23     | 4.19   |           |
| CSA queues - Times queue <5 minutes<br>Based on 15min time periods measured  | 95.71% | 97.74% | 96.18%   | 97.07% |           |
| CSA queues - Times queue <10 minutes<br>Based on 15min time periods measured | 99.91% | 99.77% | 99.95%   | 99.93% |           |
| <b>Staff search</b><br>Based on 15min time periods measured                  | 99.44% | 99.72% | 99.86%   | 96.35% |           |
| <b>Transfer Search</b><br>Based on 15min time periods measured               | 98.25% | 97.05% | 99.91%   | 99.30% |           |
|                                                                              | СТА    | Cargo  | EastSide | Т5     | SouthSide |
| Control Post Security Search                                                 | 96.41% | 95.51% | 96.98%   | 98.33% | 97.56%    |

#### Service Level Performance

PSE (General) Availability of Passenger Sensitive Equipment (General)

PSE (Priority) Availability of Passenger Sensitive Equipment (Priority)

Stands Availability of stands

FEGP Availability of Fixed Electrical Ground Power

Jetties Availability of Air-Bridges

PCA Availability of Pre-conditioned Air

SEGs

Pier Service\* % Pier served passengers

**Arrivals Reclaims** Bag reclaim belts availability

Aerodrome congestion

TTS - One car Track Transit System - one car availability

#### Heathrow Making every journey better

| T2     | Т3     | T4     | Т5     | ALL |
|--------|--------|--------|--------|-----|
| 99.35% | 99.33% | 99.72% | 99.42% |     |
| 99.39% | 99.31% | 99.89% | 99.38% |     |
| 99.61% | 99.78% | 99.66% | 99.82% |     |
| 100%   | 99.99% | 100%   | 99.92% |     |
| 99.86% | 99.87% | 99.88% | 99.77% |     |
| 99.60% | 99.95% |        | 99.62% |     |
| 100%   | 99.97% | 99.92% | 99.98% |     |
| 98.82% | 95.80% | 99.96% | 90.61% |     |
| 99.53% | 99.60% | 99.84% | 99.90% |     |