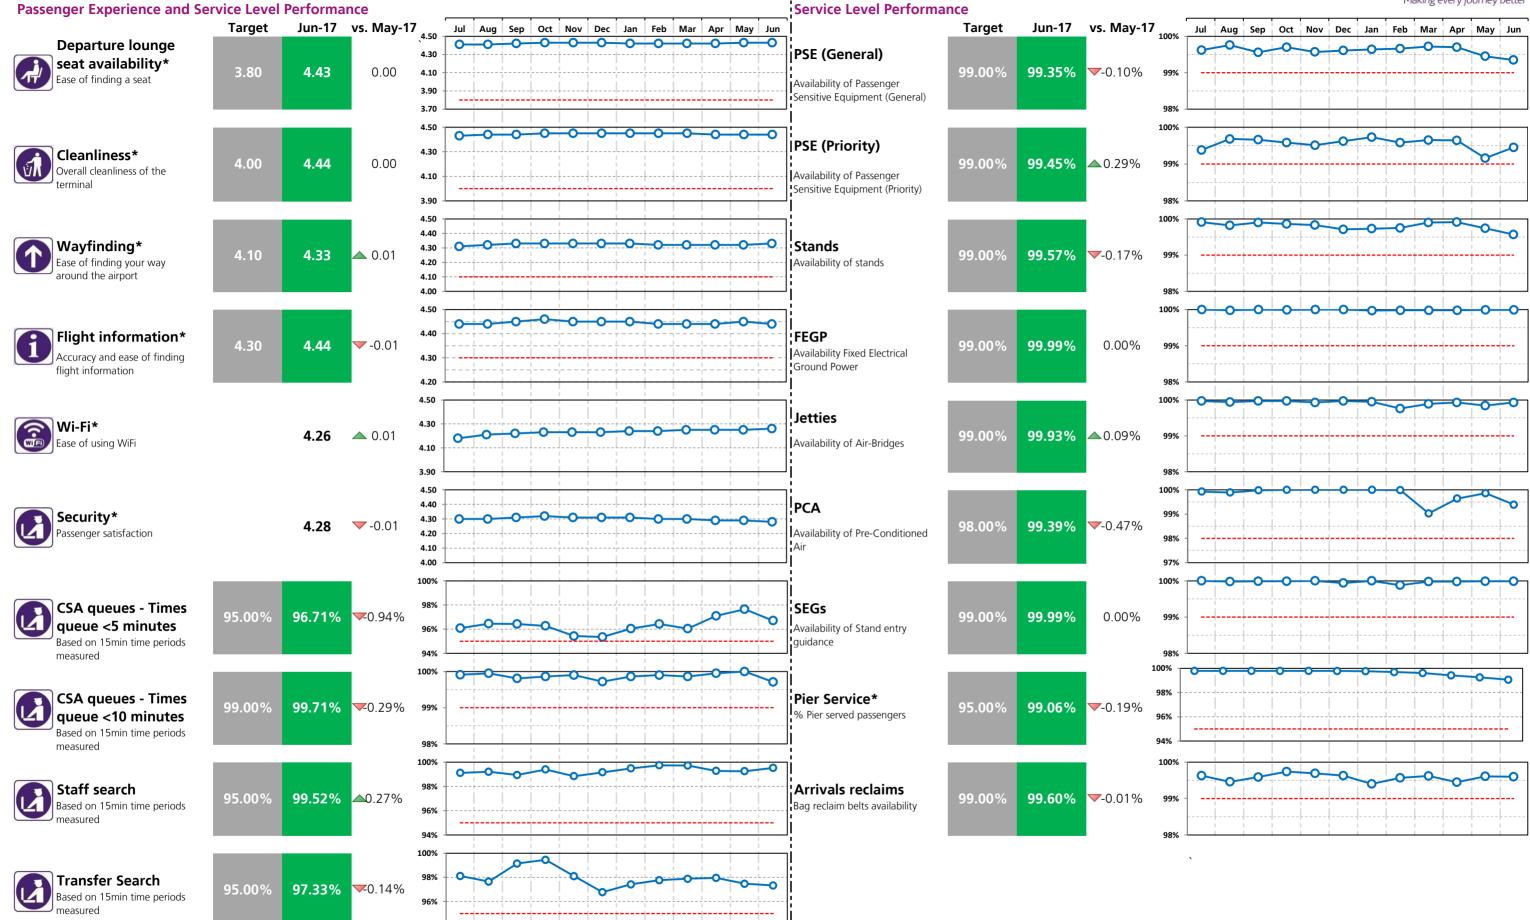

#### Passenger Experience and Service Level Performance

|                                                                              | T2     | Т3     | T4       | T5     | i         |
|------------------------------------------------------------------------------|--------|--------|----------|--------|-----------|
| <b>Departure lounge seat availability*</b><br>Ease of finding a seat         | 4.43   | 4.08   | 4.31     | 4.08   |           |
| <b>Cleanliness*</b><br>Overall cleanliness of the terminal                   | 4.44   | 4.19   | 4.24     | 4.29   |           |
| <b>Wayfinding*</b><br>Ease of finding your way around the airport            | 4.33   | 4.23   | 4.26     | 4.24   |           |
| Flight information*<br>Accuracy and ease of finding flight information       | 4.44   | 4.37   | 4.41     | 4.38   |           |
| Wi-Fi*<br>Ease of using WiFi                                                 | 4.26   | 4.18   | 4.23     | 4.18   |           |
| Security* Passenger satisfaction                                             | 4.28   | 4.23   | 4.24     | 4.18   |           |
| CSA queues - Times queue <5 minutes<br>Based on 15min time periods measured  | 96.71% | 97.52% | 98.57%   | 96.90% |           |
| CSA queues - Times queue <10 minutes<br>Based on 15min time periods measured | 99.71% | 99.71% | 99.86%   | 99.88% |           |
| <b>Staff search</b><br>Based on 15min time periods measured                  | 99.52% | 99.81% | 100%     | 96.26% |           |
| <b>Transfer Search</b><br>Based on 15min time periods measured               | 97.33% | 96.14% | 99.85%   | 98.61% |           |
|                                                                              | СТА    | Cargo  | EastSide | Т5     | SouthSide |
| Control Post Security Search                                                 | 96.85% | 95.48% | 96.20%   | 97.27% | 96.31%    |

\* SQRB calculation based on moving annual average (MAA) for these metrics

#### Service Level Performance

PSE (General) Availability of Passenger Sensitive Equipment (General)

PSE (Priority) Availability of Passenger Sensitive Equipment (Priority)

Stands Availability of stands

FEGP Availability of Fixed Electrical Ground Power

Jetties Availability of Air-Bridges

PCA Availability of Pre-conditioned Air

SEGs

Pier Service\* % Pier served passengers

**Arrivals Reclaims** Bag reclaim belts availability

Aerodrome congestion

TTS - One car Track Transit System - one car availability

TTS - Two cars

Track Transit System - % time two cars available

#### Heathrow Making every journey better

| T2     | Т3     | T4     | Т5     | ALL |
|--------|--------|--------|--------|-----|
| 99.35% | 99.62% | 99.53% | 99.44% |     |
| 99.45% | 99.11% | 99.81% | 99.71% |     |
| 99.57% | 99.76% | 99.87% | 99.85% |     |
| 99.99% | 99.99% | 100%   | 99.94% |     |
| 99.93% | 99.84% | 99.95% | 99.76% |     |
| 99.39% | 99.94% |        | 99.51% |     |
| 99.99% | 99.98% | 99.97% | 99.96% |     |
| 99.06% | 96.07% | 99.95% | 90.63% |     |
| 99.60% | 99.12% | 99.90% | 99.95% |     |