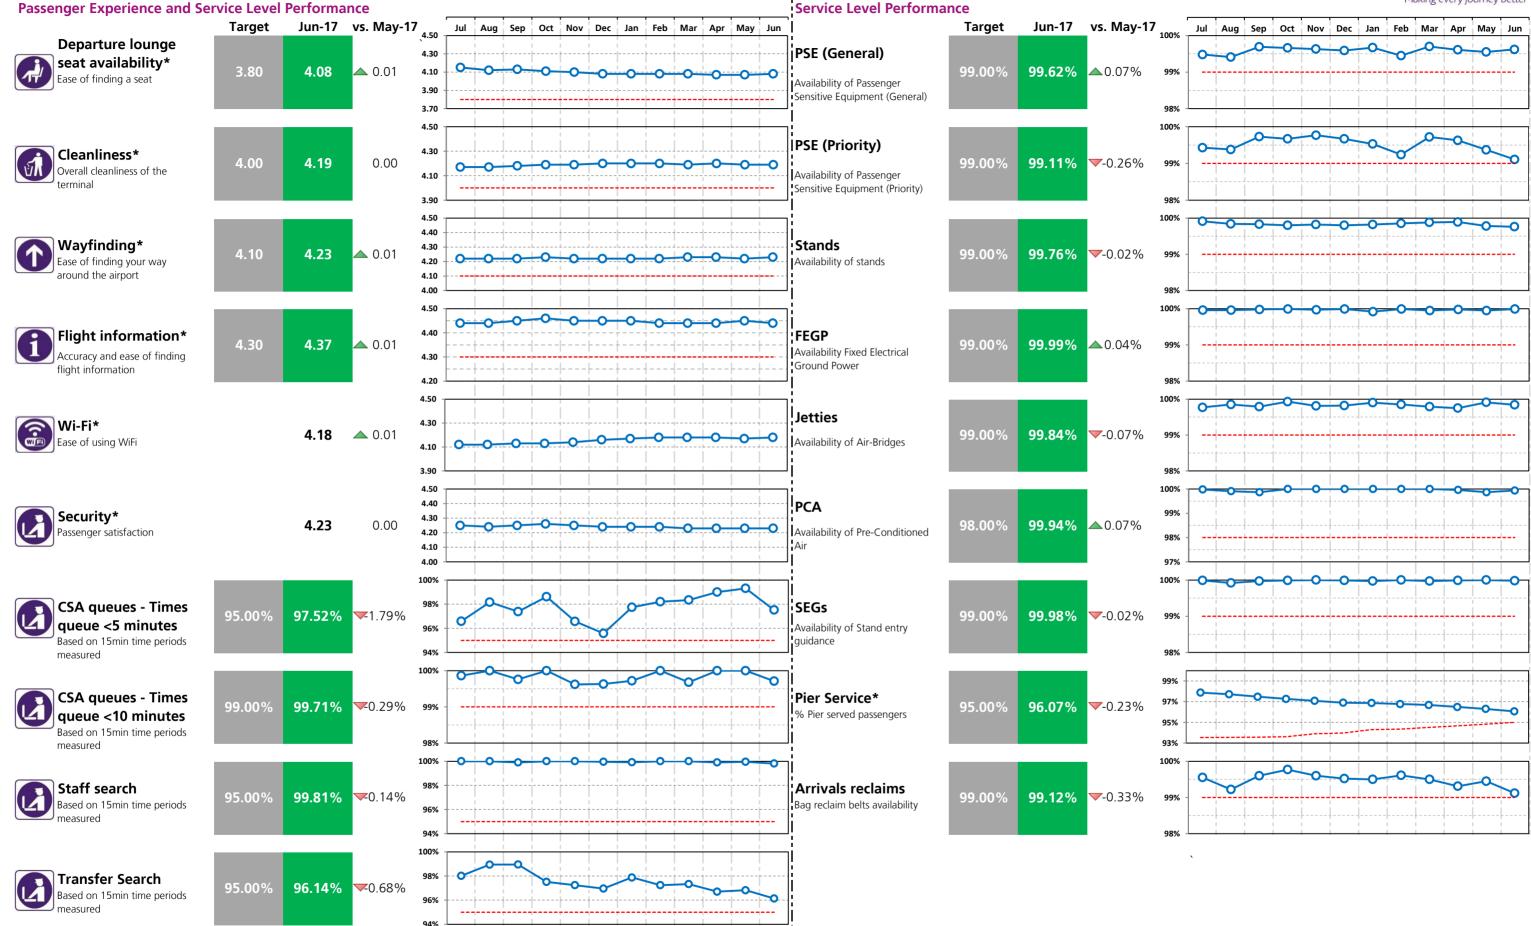

#### Passenger Experience and Service Level Performance

|                                                                              | T2     | Т3     | T4       | T5     | i         |
|------------------------------------------------------------------------------|--------|--------|----------|--------|-----------|
| <b>Departure lounge seat availability*</b><br>Ease of finding a seat         | 4.43   | 4.08   | 4.31     | 4.08   |           |
| <b>Cleanliness*</b><br>Overall cleanliness of the terminal                   | 4.44   | 4.19   | 4.24     | 4.29   |           |
| <b>Wayfinding*</b><br>Ease of finding your way around the airport            | 4.33   | 4.23   | 4.26     | 4.24   |           |
| Flight information*<br>Accuracy and ease of finding flight information       | 4.44   | 4.37   | 4.41     | 4.38   |           |
| Wi-Fi*<br>Ease of using WiFi                                                 | 4.26   | 4.18   | 4.23     | 4.18   |           |
| Security* Passenger satisfaction                                             | 4.28   | 4.23   | 4.24     | 4.18   |           |
| CSA queues - Times queue <5 minutes<br>Based on 15min time periods measured  | 96.71% | 97.52% | 98.57%   | 96.90% |           |
| CSA queues - Times queue <10 minutes<br>Based on 15min time periods measured | 99.71% | 99.71% | 99.86%   | 99.88% |           |
| <b>Staff search</b><br>Based on 15min time periods measured                  | 99.52% | 99.81% | 100%     | 96.26% |           |
| <b>Transfer Search</b><br>Based on 15min time periods measured               | 97.33% | 96.14% | 99.85%   | 98.61% |           |
|                                                                              | СТА    | Cargo  | EastSide | Т5     | SouthSide |
| Control Post Security Search                                                 | 96.85% | 95.48% | 96.20%   | 97.27% | 96.31%    |

\* SQRB calculation based on moving annual average (MAA) for these metrics

#### Service Level Performance

PSE (General) Availability of Passenger Sensitive Equipment (General)

PSE (Priority) Availability of Passenger Sensitive Equipment (Priority)

Stands Availability of stands

FEGP Availability of Fixed Electrical Ground Power

Jetties Availability of Air-Bridges

PCA Availability of Pre-conditioned Air

SEGs

Pier Service\* % Pier served passengers

**Arrivals Reclaims** Bag reclaim belts availability

Aerodrome congestion

TTS - One car Track Transit System - one car availability

TTS - Two cars

Track Transit System - % time two cars available

#### Heathrow Making every journey better

| T2     | Т3     | T4     | Т5     | ALL |
|--------|--------|--------|--------|-----|
| 99.35% | 99.62% | 99.53% | 99.44% |     |
| 99.45% | 99.11% | 99.81% | 99.71% |     |
| 99.57% | 99.76% | 99.87% | 99.85% |     |
| 99.99% | 99.99% | 100%   | 99.94% |     |
| 99.93% | 99.84% | 99.95% | 99.76% |     |
| 99.39% | 99.94% |        | 99.51% |     |
| 99.99% | 99.98% | 99.97% | 99.96% |     |
| 99.06% | 96.07% | 99.95% | 90.63% |     |
| 99.60% | 99.12% | 99.90% | 99.95% |     |