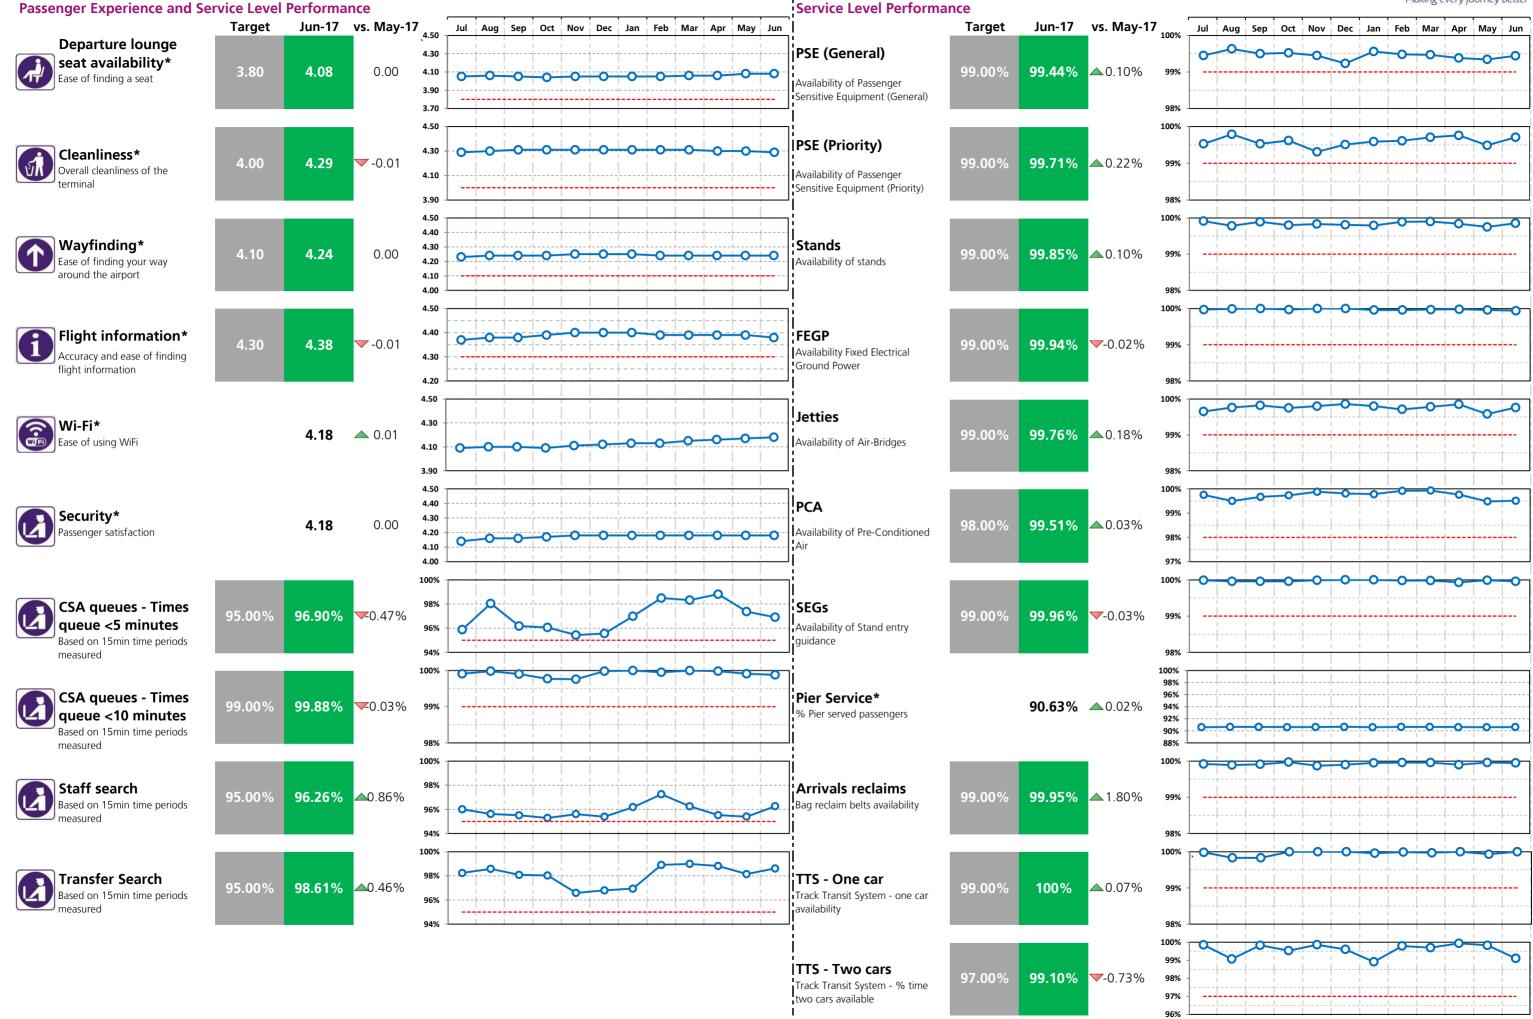

#### Service Level Performance

PSE (General) Availability of Passenger Sensitive Equipment (General)

PSE (Priority) Availability of Passenger Sensitive Equipment (Priority)

Stands Availability of stands

FEGP Availability of Fixed Electrical Ground Power

Jetties Availability of Air-Bridges

PCA Availability of Pre-conditioned Air

SEGs

Pier Service\* % Pier served passengers

**Arrivals Reclaims** Bag reclaim belts availability

Aerodrome congestion

TTS - One car Track Transit System - one car availability

TTS - Two cars

Track Transit System - % time two cars available