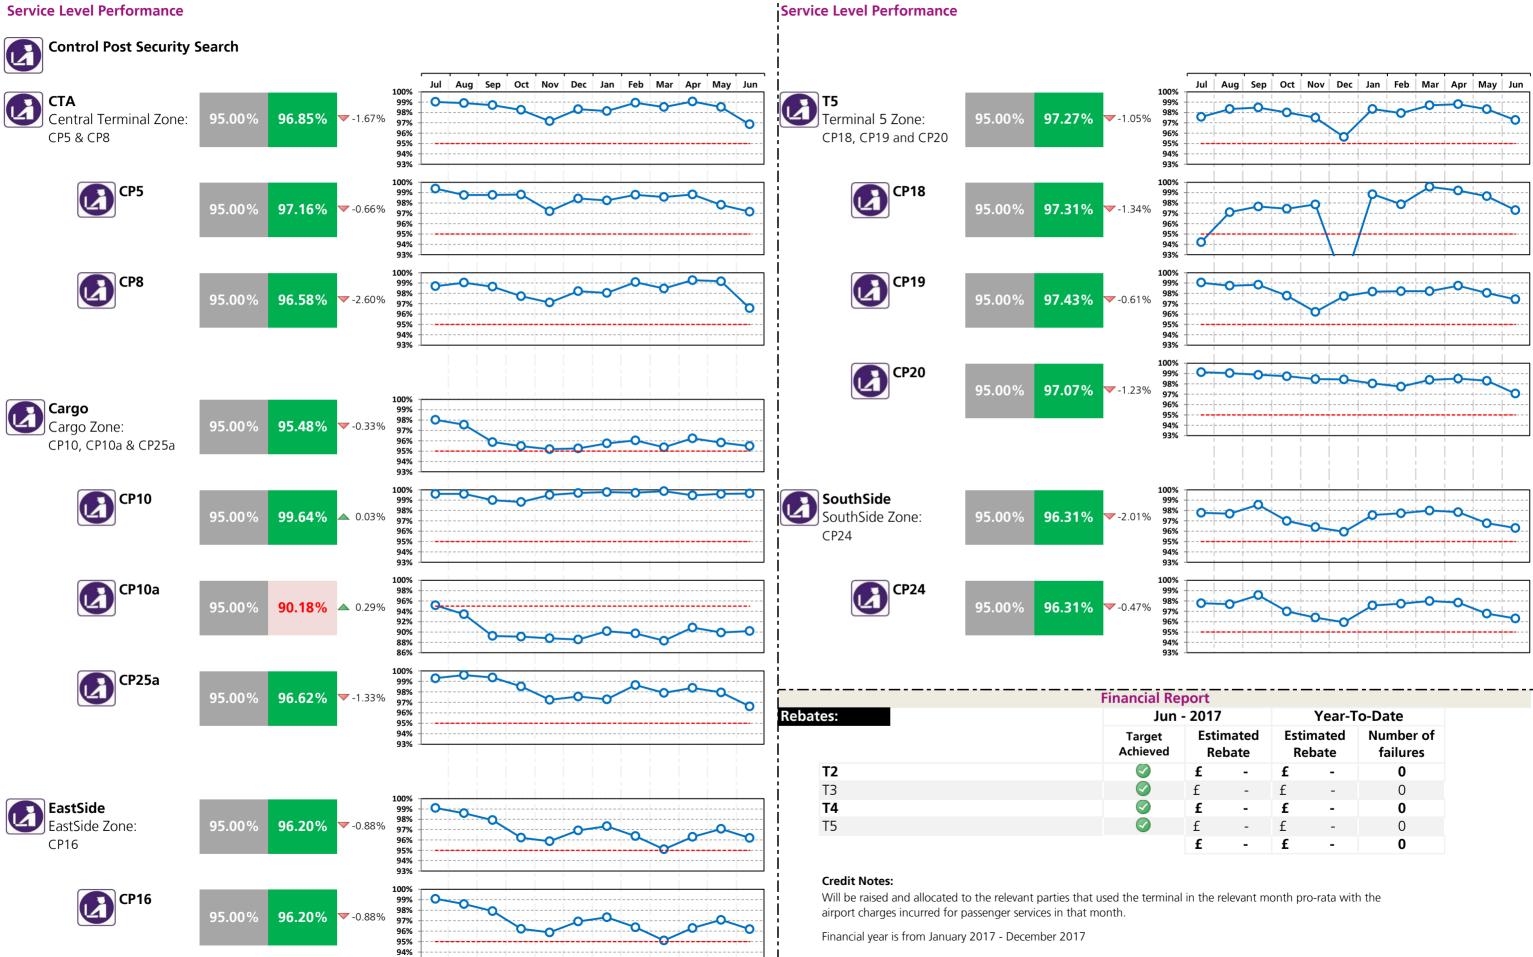

#### Passenger Experience and Service Level Performance

|                                                                              | T2     | Т3     | T4       | T5     | i         |
|------------------------------------------------------------------------------|--------|--------|----------|--------|-----------|
| <b>Departure lounge seat availability*</b><br>Ease of finding a seat         | 4.43   | 4.08   | 4.31     | 4.08   |           |
| <b>Cleanliness*</b><br>Overall cleanliness of the terminal                   | 4.44   | 4.19   | 4.24     | 4.29   |           |
| <b>Wayfinding*</b><br>Ease of finding your way around the airport            | 4.33   | 4.23   | 4.26     | 4.24   |           |
| Flight information*<br>Accuracy and ease of finding flight information       | 4.44   | 4.37   | 4.41     | 4.38   |           |
| Wi-Fi*<br>Ease of using WiFi                                                 | 4.26   | 4.18   | 4.23     | 4.18   |           |
| Security* Passenger satisfaction                                             | 4.28   | 4.23   | 4.24     | 4.18   |           |
| CSA queues - Times queue <5 minutes<br>Based on 15min time periods measured  | 96.71% | 97.52% | 98.57%   | 96.90% |           |
| CSA queues - Times queue <10 minutes<br>Based on 15min time periods measured | 99.71% | 99.71% | 99.86%   | 99.88% |           |
| <b>Staff search</b><br>Based on 15min time periods measured                  | 99.52% | 99.81% | 100%     | 96.26% |           |
| <b>Transfer Search</b><br>Based on 15min time periods measured               | 97.33% | 96.14% | 99.85%   | 98.61% |           |
|                                                                              | СТА    | Cargo  | EastSide | Т5     | SouthSide |
| Control Post Security Search                                                 | 96.85% | 95.48% | 96.20%   | 97.27% | 96.31%    |