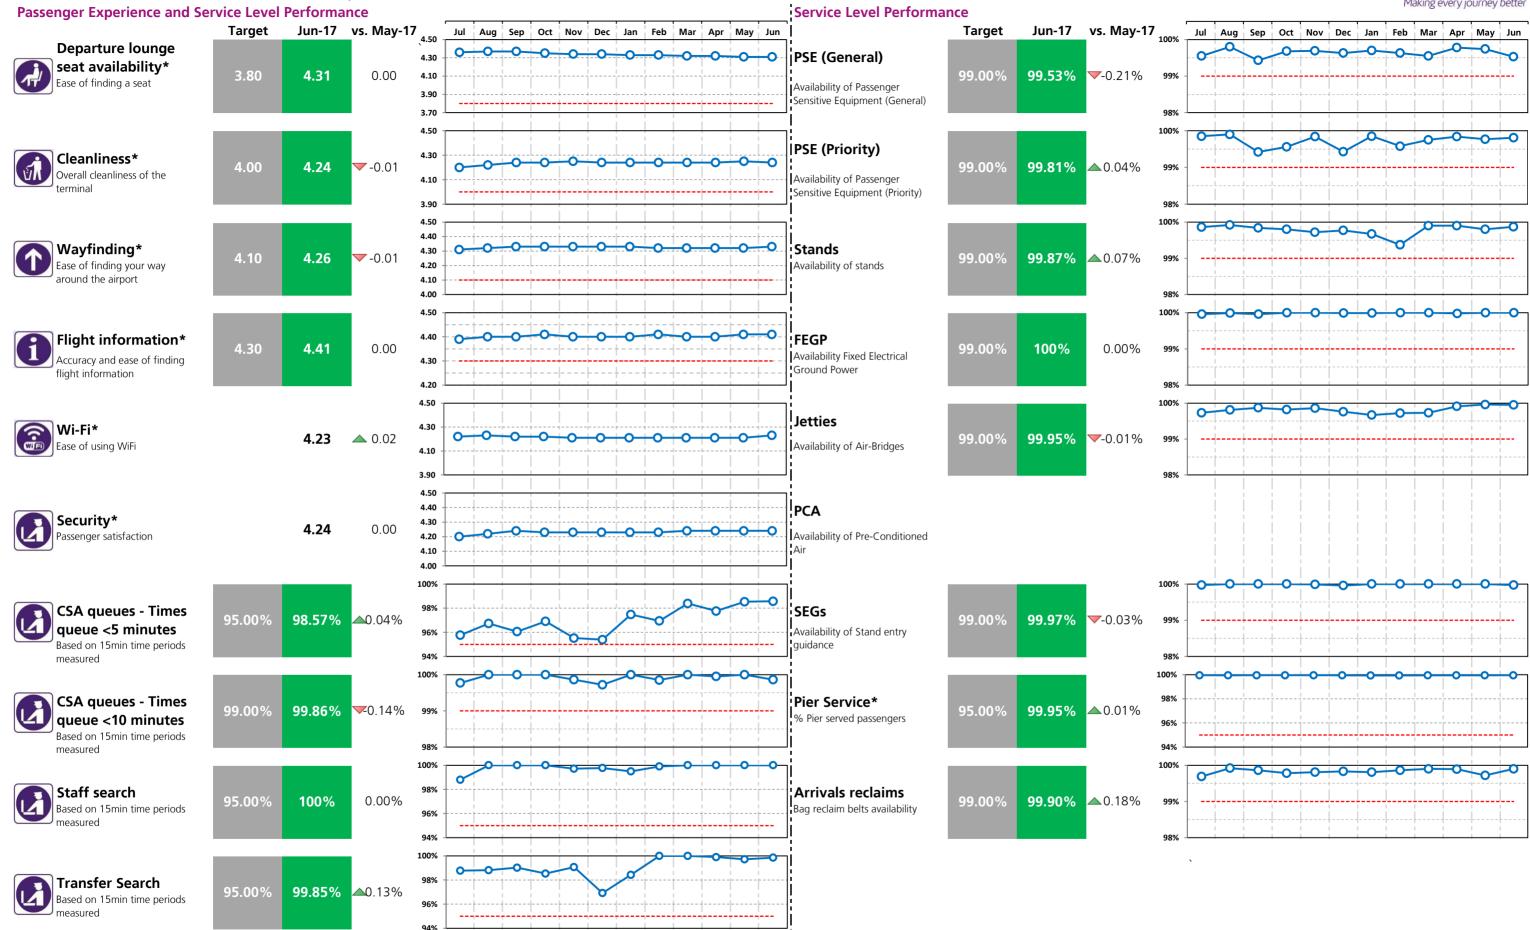

#### Passenger Experience and Service Level Performance

|                                                                              | T2     | Т3     | T4       | T5     | i         |
|------------------------------------------------------------------------------|--------|--------|----------|--------|-----------|
| <b>Departure lounge seat availability*</b><br>Ease of finding a seat         | 4.43   | 4.08   | 4.31     | 4.08   |           |
| <b>Cleanliness*</b><br>Overall cleanliness of the terminal                   | 4.44   | 4.19   | 4.24     | 4.29   |           |
| <b>Wayfinding*</b><br>Ease of finding your way around the airport            | 4.33   | 4.23   | 4.26     | 4.24   |           |
| Flight information*<br>Accuracy and ease of finding flight information       | 4.44   | 4.37   | 4.41     | 4.38   |           |
| Wi-Fi*<br>Ease of using WiFi                                                 | 4.26   | 4.18   | 4.23     | 4.18   |           |
| Security* Passenger satisfaction                                             | 4.28   | 4.23   | 4.24     | 4.18   |           |
| CSA queues - Times queue <5 minutes<br>Based on 15min time periods measured  | 96.71% | 97.52% | 98.57%   | 96.90% |           |
| CSA queues - Times queue <10 minutes<br>Based on 15min time periods measured | 99.71% | 99.71% | 99.86%   | 99.88% |           |
| <b>Staff search</b><br>Based on 15min time periods measured                  | 99.52% | 99.81% | 100%     | 96.26% |           |
| <b>Transfer Search</b><br>Based on 15min time periods measured               | 97.33% | 96.14% | 99.85%   | 98.61% |           |
|                                                                              | СТА    | Cargo  | EastSide | Т5     | SouthSide |
| Control Post Security Search                                                 | 96.85% | 95.48% | 96.20%   | 97.27% | 96.31%    |

\* SQRB calculation based on moving annual average (MAA) for these metrics

#### Service Level Performance

PSE (General) Availability of Passenger Sensitive Equipment (General)

PSE (Priority) Availability of Passenger Sensitive Equipment (Priority)

Stands Availability of stands

FEGP Availability of Fixed Electrical Ground Power

Jetties Availability of Air-Bridges

PCA Availability of Pre-conditioned Air

SEGs

Pier Service\* % Pier served passengers

**Arrivals Reclaims** Bag reclaim belts availability

Aerodrome congestion

TTS - One car Track Transit System - one car availability

TTS - Two cars

Track Transit System - % time two cars available

#### Heathrow Making every journey better

| T2     | Т3     | T4     | Т5     | ALL |
|--------|--------|--------|--------|-----|
| 99.35% | 99.62% | 99.53% | 99.44% |     |
| 99.45% | 99.11% | 99.81% | 99.71% |     |
| 99.57% | 99.76% | 99.87% | 99.85% |     |
| 99.99% | 99.99% | 100%   | 99.94% |     |
| 99.93% | 99.84% | 99.95% | 99.76% |     |
| 99.39% | 99.94% |        | 99.51% |     |
| 99.99% | 99.98% | 99.97% | 99.96% |     |
| 99.06% | 96.07% | 99.95% | 90.63% |     |
| 99.60% | 99.12% | 99.90% | 99.95% |     |