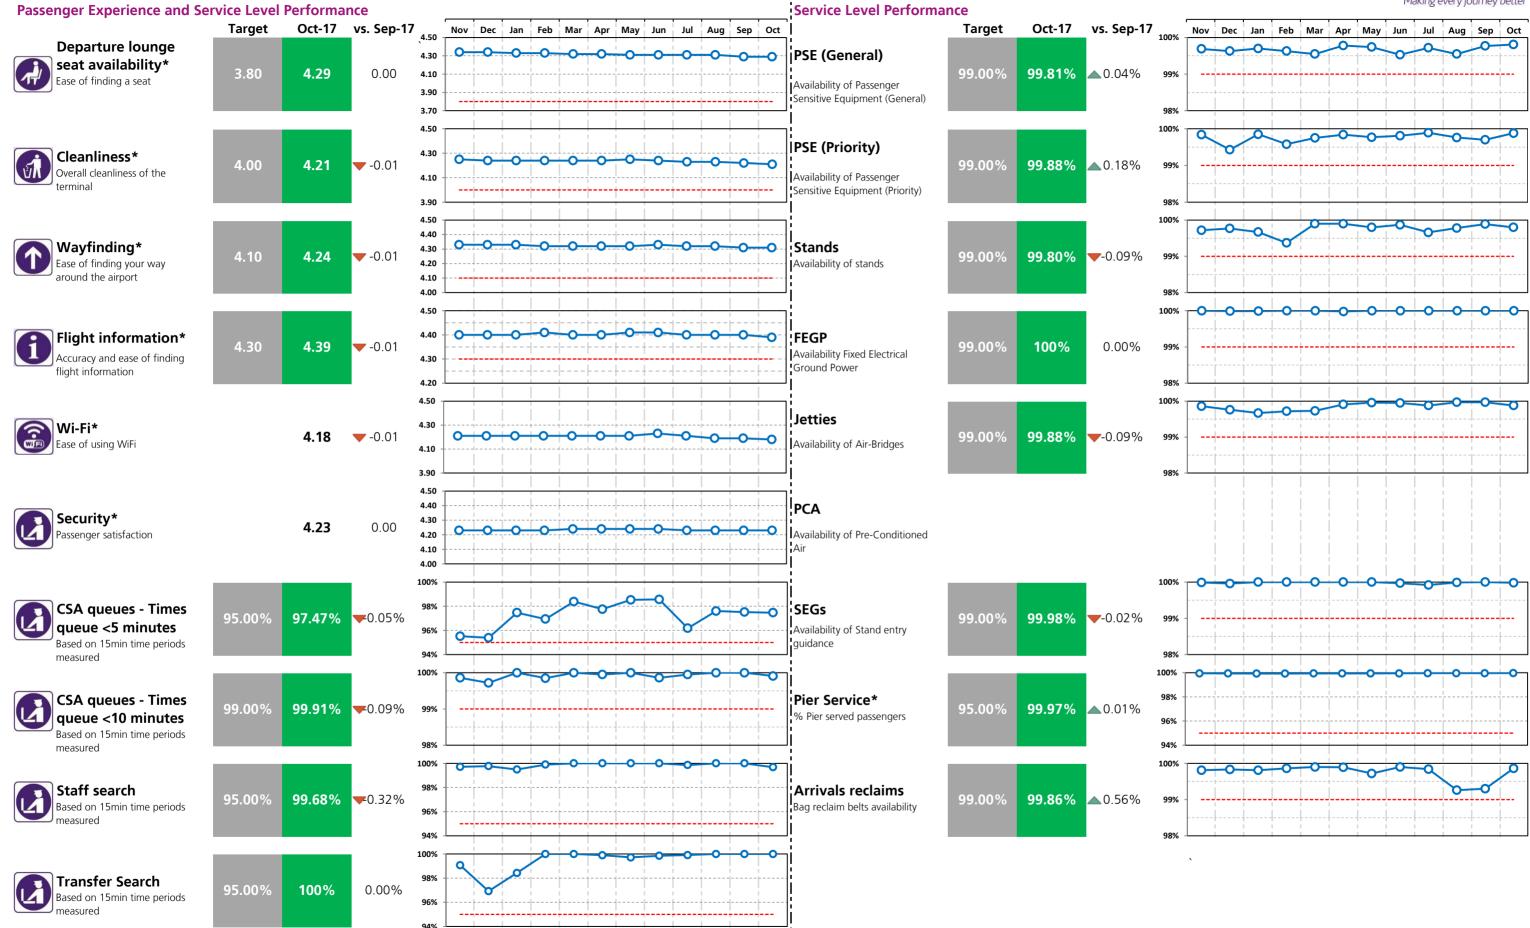

## Terminal 3 Performance Report October 2017

#### **Passenger Experience and Service Level Performance**

|          |                                                                                        | T2     | Т3     | T4       | T5     |           |
|----------|----------------------------------------------------------------------------------------|--------|--------|----------|--------|-----------|
|          | Departure lounge seat availability*<br>Ease of finding a seat                          | 4.38   | 4.08   | 4.29     | 4.09   |           |
| <b>S</b> | <b>Cleanliness*</b><br>Overall cleanliness of the terminal                             | 4.40   | 4.18   | 4.21     | 4.27   |           |
|          | Wayfinding*<br>Ease of finding your way around the airport                             | 4.31   | 4.22   | 4.24     | 4.23   |           |
| 1        | Flight information*<br>Accuracy and ease of finding flight information                 | 4.42   | 4.39   | 4.39     | 4.39   |           |
|          | <b>Wi-Fi*</b><br>Ease of using WiFi                                                    | 4.23   | 4.17   | 4.18     | 4.18   |           |
|          | Security*<br>Passenger satisfaction                                                    | 4.26   | 4.22   | 4.23     | 4.19   |           |
|          | <b>CSA queues - Times queue &lt;5 minutes</b><br>Based on 15min time periods measured  | 96.64% | 97.05% | 97.47%   | 97.72% |           |
|          | <b>CSA queues - Times queue &lt;10 minutes</b><br>Based on 15min time periods measured | 99.95% | 100%   | 99.91%   | 99.98% |           |
|          | <b>Staff search</b><br>Based on 15min time periods measured                            | 99.16% | 99.82% | 99.68%   | 96.42% |           |
|          | Transfer Search<br>Based on 15min time periods measured                                | 98.20% | 96.73% | 100%     | 99.04% |           |
|          |                                                                                        | СТА    | Cargo  | EastSide | Т5     | SouthSide |
|          | Control Post Security Search                                                           | 98.02% | 95.10% | 96.32%   | 97.97% | 0.00%     |

\* SQRB calculation based on moving annual average (MAA) for these metrics

#### Service Level Performance

PSE (General) Availability of Passenger Sensitive Equipment (General)

PSE (Priority) Availability of Passenger Sensitive Equipment (Priority)

Stands Availability of stands

FEGP Availability of Fixed Electrical Ground Power

Jetties Availability of Air-Bridges

PCA Availability of Pre-conditioned Air

SEGs

Pier Service\* % Pier served passengers

**Arrivals Reclaims** Bag reclaim belts availability

Aerodrome congestion

TTS - One car Track Transit System - one car availability

#### Heathrow Making every journey better

| T2     | Т3     | T4     | Т5     | ALL |
|--------|--------|--------|--------|-----|
| 99.68% | 99.50% | 99.81% | 99.48% |     |
| 99.54% | 99.41% | 99.88% | 99.62% |     |
| 99.82% | 99.85% | 99.80% | 99.84% |     |
| 99.99% | 99.98% | 100%   | 99.98% |     |
| 99.88% | 99.90% | 99.88% | 99.68% |     |
| 99.99% | 100%   |        | 99.80% |     |
| 99.96% | 99.97% | 99.98% | 99.96% |     |
| 98.27% | 95.53% | 99.97% | 90.70% |     |
| 99.71% | 99.79% | 99.86% | 99.98% |     |