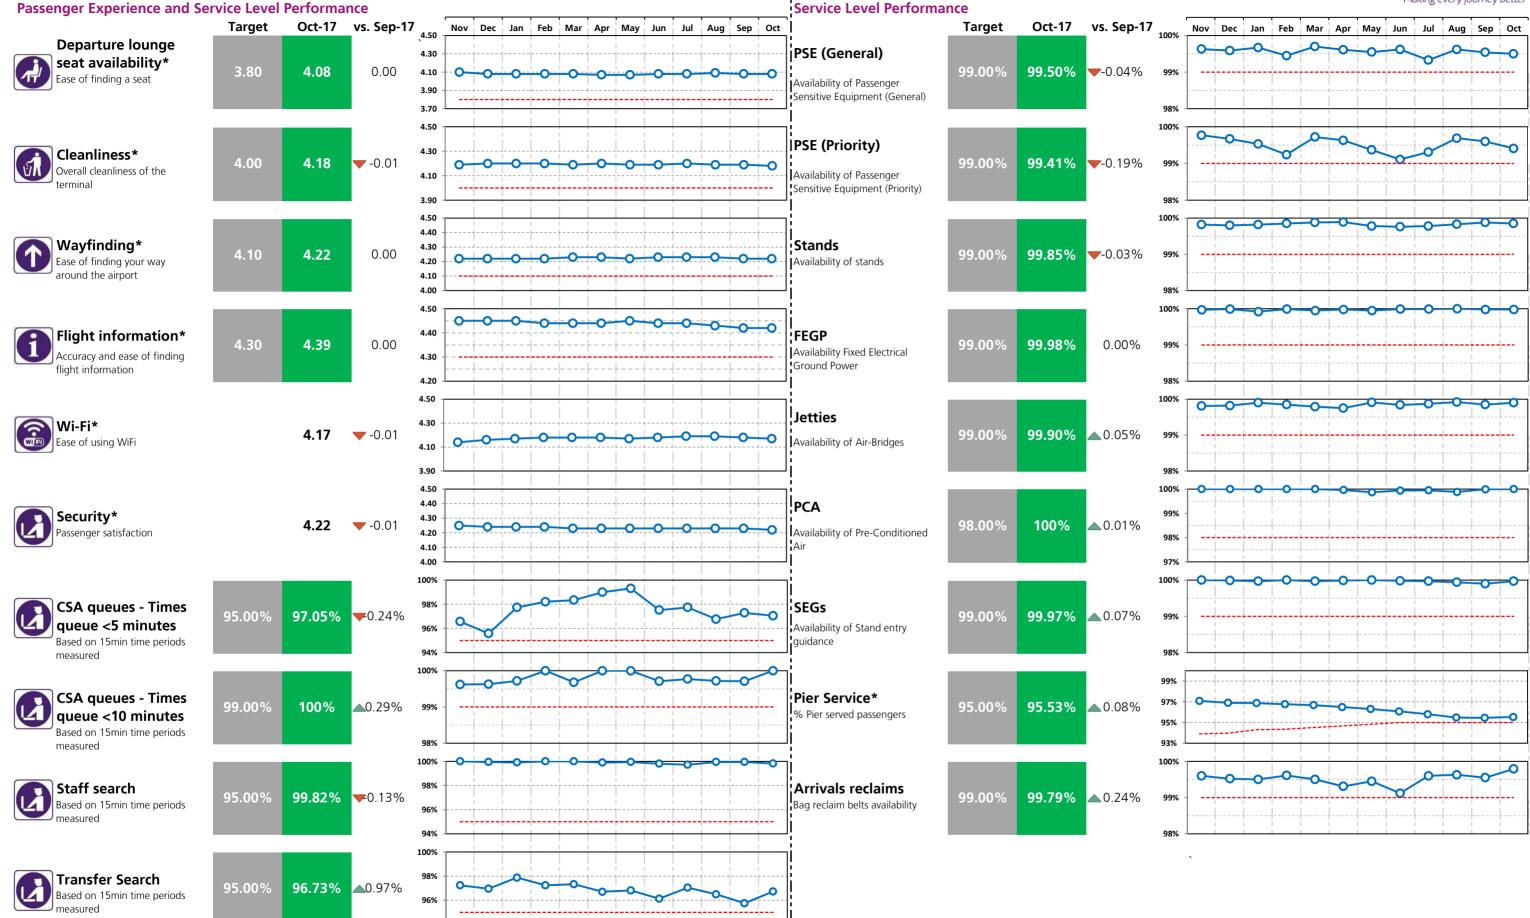

## Terminal 2 Performance Report October 2017

\* SQRB calculation based on moving annual average (MAA) for these metrics

Notes: Passenger experience rating threshold 0 to 5, with 5 the highest score.

#### **Passenger Experience and Service Level Performance**

|          |                                                                                        | T2     | Т3     | T4       | T5     |           |
|----------|----------------------------------------------------------------------------------------|--------|--------|----------|--------|-----------|
|          | Departure lounge seat availability*<br>Ease of finding a seat                          | 4.38   | 4.08   | 4.29     | 4.09   |           |
| <b>S</b> | <b>Cleanliness*</b><br>Overall cleanliness of the terminal                             | 4.40   | 4.18   | 4.21     | 4.27   |           |
|          | Wayfinding*<br>Ease of finding your way around the airport                             | 4.31   | 4.22   | 4.24     | 4.23   |           |
| 1        | Flight information*<br>Accuracy and ease of finding flight information                 | 4.42   | 4.39   | 4.39     | 4.39   |           |
|          | <b>Wi-Fi*</b><br>Ease of using WiFi                                                    | 4.23   | 4.17   | 4.18     | 4.18   |           |
|          | Security*<br>Passenger satisfaction                                                    | 4.26   | 4.22   | 4.23     | 4.19   |           |
|          | <b>CSA queues - Times queue &lt;5 minutes</b><br>Based on 15min time periods measured  | 96.64% | 97.05% | 97.47%   | 97.72% |           |
|          | <b>CSA queues - Times queue &lt;10 minutes</b><br>Based on 15min time periods measured | 99.95% | 100%   | 99.91%   | 99.98% |           |
|          | <b>Staff search</b><br>Based on 15min time periods measured                            | 99.16% | 99.82% | 99.68%   | 96.42% |           |
|          | Transfer Search<br>Based on 15min time periods measured                                | 98.20% | 96.73% | 100%     | 99.04% |           |
|          |                                                                                        | СТА    | Cargo  | EastSide | Т5     | SouthSide |
|          | Control Post Security Search                                                           | 98.02% | 95.10% | 96.32%   | 97.97% | 0.00%     |

\* SQRB calculation based on moving annual average (MAA) for these metrics

#### Service Level Performance

PSE (General) Availability of Passenger Sensitive Equipment (General)

PSE (Priority) Availability of Passenger Sensitive Equipment (Priority)

Stands Availability of stands

FEGP Availability of Fixed Electrical Ground Power

Jetties Availability of Air-Bridges

PCA Availability of Pre-conditioned Air

SEGs

Pier Service\* % Pier served passengers

**Arrivals Reclaims** Bag reclaim belts availability

Aerodrome congestion

TTS - One car Track Transit System - one car availability

#### Heathrow Making every journey better

| T2     | Т3     | T4     | Т5     | ALL |
|--------|--------|--------|--------|-----|
| 99.68% | 99.50% | 99.81% | 99.48% |     |
| 99.54% | 99.41% | 99.88% | 99.62% |     |
| 99.82% | 99.85% | 99.80% | 99.84% |     |
| 99.99% | 99.98% | 100%   | 99.98% |     |
| 99.88% | 99.90% | 99.88% | 99.68% |     |
| 99.99% | 100%   |        | 99.80% |     |
| 99.96% | 99.97% | 99.98% | 99.96% |     |
| 98.27% | 95.53% | 99.97% | 90.70% |     |
| 99.71% | 99.79% | 99.86% | 99.98% |     |