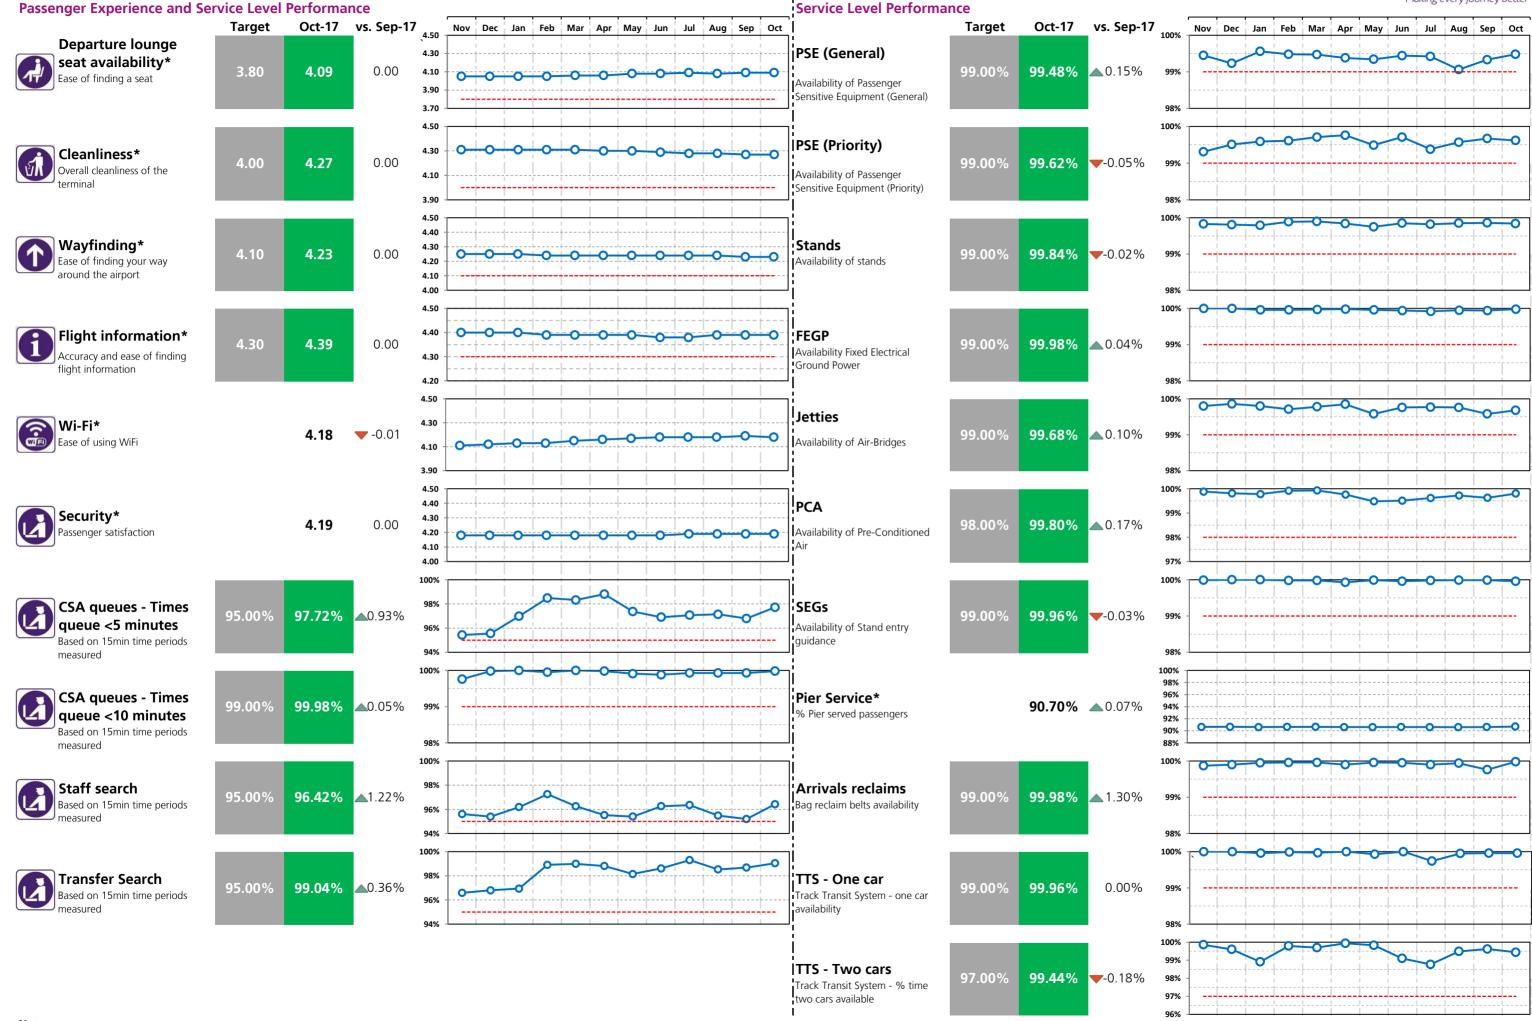

#### **Passenger Experience and Service Level Performance**

|          |                                                                                        | T2     | Т3     | T4       | T5     |           |
|----------|----------------------------------------------------------------------------------------|--------|--------|----------|--------|-----------|
|          | Departure lounge seat availability*<br>Ease of finding a seat                          | 4.38   | 4.08   | 4.29     | 4.09   |           |
| <b>S</b> | <b>Cleanliness*</b><br>Overall cleanliness of the terminal                             | 4.40   | 4.18   | 4.21     | 4.27   |           |
|          | Wayfinding*<br>Ease of finding your way around the airport                             | 4.31   | 4.22   | 4.24     | 4.23   |           |
| 1        | Flight information*<br>Accuracy and ease of finding flight information                 | 4.42   | 4.39   | 4.39     | 4.39   |           |
|          | <b>Wi-Fi*</b><br>Ease of using WiFi                                                    | 4.23   | 4.17   | 4.18     | 4.18   |           |
|          | Security*<br>Passenger satisfaction                                                    | 4.26   | 4.22   | 4.23     | 4.19   |           |
|          | <b>CSA queues - Times queue &lt;5 minutes</b><br>Based on 15min time periods measured  | 96.64% | 97.05% | 97.47%   | 97.72% |           |
|          | <b>CSA queues - Times queue &lt;10 minutes</b><br>Based on 15min time periods measured | 99.95% | 100%   | 99.91%   | 99.98% |           |
|          | <b>Staff search</b><br>Based on 15min time periods measured                            | 99.16% | 99.82% | 99.68%   | 96.42% |           |
|          | Transfer Search<br>Based on 15min time periods measured                                | 98.20% | 96.73% | 100%     | 99.04% |           |
|          |                                                                                        | СТА    | Cargo  | EastSide | Т5     | SouthSide |
|          | Control Post Security Search                                                           | 98.02% | 95.10% | 96.32%   | 97.97% | 0.00%     |

\* SQRB calculation based on moving annual average (MAA) for these metrics

#### Service Level Performance

PSE (General) Availability of Passenger Sensitive Equipment (General)

PSE (Priority) Availability of Passenger Sensitive Equipment (Priority)

Stands Availability of stands

FEGP Availability of Fixed Electrical Ground Power

Jetties Availability of Air-Bridges

PCA Availability of Pre-conditioned Air

SEGs

Pier Service\* % Pier served passengers

**Arrivals Reclaims** Bag reclaim belts availability

Aerodrome congestion

TTS - One car Track Transit System - one car availability

TTS - Two cars

Track Transit System - % time two cars available