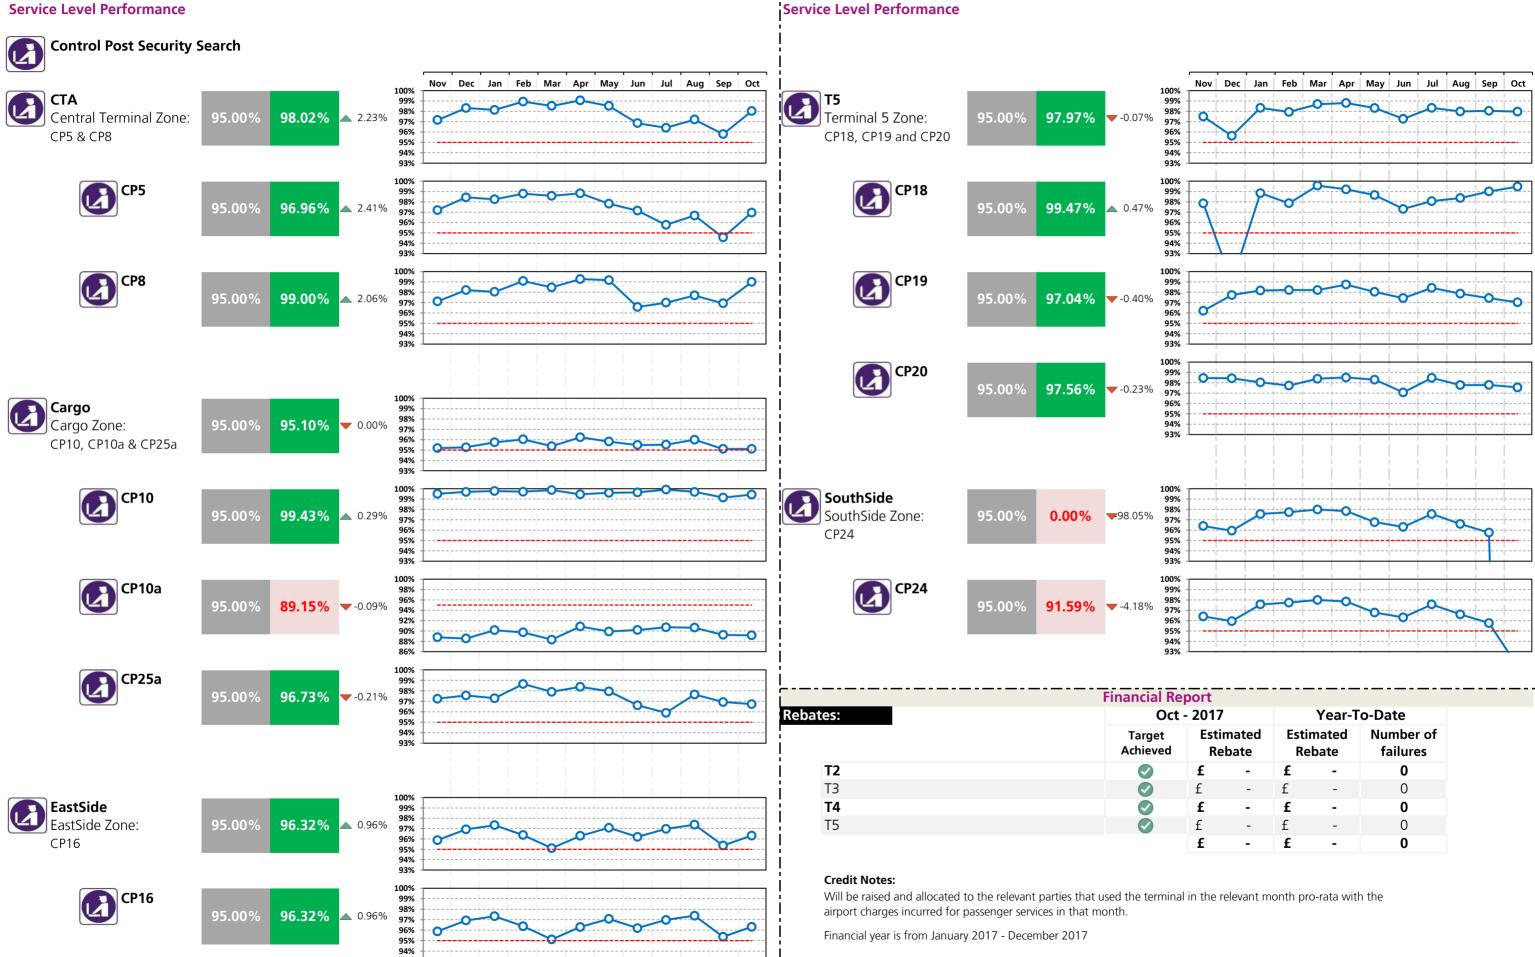

#### **Passenger Experience and Service Level Performance**

|          |                                                                                        | T2     | Т3     | T4       | T5     |           |
|----------|----------------------------------------------------------------------------------------|--------|--------|----------|--------|-----------|
|          | Departure lounge seat availability*<br>Ease of finding a seat                          | 4.38   | 4.08   | 4.29     | 4.09   |           |
| <b>S</b> | <b>Cleanliness*</b><br>Overall cleanliness of the terminal                             | 4.40   | 4.18   | 4.21     | 4.27   |           |
|          | Wayfinding*<br>Ease of finding your way around the airport                             | 4.31   | 4.22   | 4.24     | 4.23   |           |
| 1        | Flight information*<br>Accuracy and ease of finding flight information                 | 4.42   | 4.39   | 4.39     | 4.39   |           |
|          | <b>Wi-Fi*</b><br>Ease of using WiFi                                                    | 4.23   | 4.17   | 4.18     | 4.18   |           |
|          | Security*<br>Passenger satisfaction                                                    | 4.26   | 4.22   | 4.23     | 4.19   |           |
|          | <b>CSA queues - Times queue &lt;5 minutes</b><br>Based on 15min time periods measured  | 96.64% | 97.05% | 97.47%   | 97.72% |           |
|          | <b>CSA queues - Times queue &lt;10 minutes</b><br>Based on 15min time periods measured | 99.95% | 100%   | 99.91%   | 99.98% |           |
|          | <b>Staff search</b><br>Based on 15min time periods measured                            | 99.16% | 99.82% | 99.68%   | 96.42% |           |
|          | Transfer Search<br>Based on 15min time periods measured                                | 98.20% | 96.73% | 100%     | 99.04% |           |
|          |                                                                                        | СТА    | Cargo  | EastSide | Т5     | SouthSide |
|          | Control Post Security Search                                                           | 98.02% | 95.10% | 96.32%   | 97.97% | 0.00%     |

### Financial Report- Bonus and Rebates

|                                          |              |              |              | Reb          | oates: |   |               |   |               |                   |                    |                    |               |                |
|------------------------------------------|--------------|--------------|--------------|--------------|--------|---|---------------|---|---------------|-------------------|--------------------|--------------------|---------------|----------------|
|                                          |              |              | Oct          | - 2017       |        |   |               |   | YT            | D                 |                    |                    |               |                |
|                                          | T2           | Т3           | Т4           | Т5           | Campus |   | mated<br>bate |   | nated<br>bate | Total<br>Failures | Lower<br>Threshold | Upper<br>Threshold | T2            | Т3             |
| Departure lounge seat availability       |              |              |              |              |        | £ | -             | £ | -             | 0                 | 4.10               | 4.50               | 4.38          | 4.08           |
| Cleanliness                              | $\bigcirc$   |              |              |              |        | £ | -             | £ | -             | 0                 | 4.20               | 4.50               | 4.40          | 4.18           |
| Wayfinding                               | $\checkmark$ |              |              |              |        | £ | -             | £ | -             | 0                 | 4.20               | 4.50               | 4.31          | 4.22           |
| Flight information                       | $\bigcirc$   |              |              |              |        | £ | -             | £ | -             | 0                 | 4.40               | 4.70               | 4.42          | 4.39           |
| CSA Queues - Both                        | $\checkmark$ |              |              | $\checkmark$ |        | £ | -             | £ | -             | 0                 |                    |                    |               |                |
| Staff Search                             |              |              |              |              |        | £ | -             | £ | -             | 0                 |                    |                    |               |                |
| Transfer search                          | $\checkmark$ | $\checkmark$ | $\checkmark$ | $\checkmark$ |        | £ | -             | £ | -             | 0                 | Bonus: All bu      | isiness units mu   | st exceed Low | ver Threshold. |
| Passenger Sensitive Equipment (General)  | $\bigcirc$   |              |              |              |        | f | -             | f | -             | 0                 | Lowest Score       | will be used to    | calculate bon | us term each m |
| Passenger Sensitive Equipment (Priority) | $\checkmark$ | $\checkmark$ |              | $\checkmark$ |        | £ | -             | £ | -             | 0                 | Financial year     | is from January    | 2017 - Decer  | mber 2017      |
| Stands                                   | $\bigcirc$   |              |              |              |        | f | -             | f | -             | 0                 |                    |                    |               |                |
| FEGP                                     | $\bigcirc$   | $\bigcirc$   |              |              |        | £ | -             | £ | -             | 0                 |                    |                    |               |                |
| Jetties                                  | $\bigcirc$   |              |              |              |        | £ | -             | £ | -             | 0                 |                    |                    |               |                |
| Pre-conditioned air                      | $\bigcirc$   |              |              |              |        | £ | -             | £ | -             | 0                 |                    |                    |               |                |
| Stand entry guidance                     | $\bigcirc$   |              |              |              |        | £ | -             | £ | -             | 0                 |                    |                    |               |                |
| Pier Service                             | $\bigcirc$   |              |              |              |        | £ | -             | £ | -             | 0                 |                    |                    |               |                |
| Arrivals reclaims                        |              |              |              |              |        | £ | -             | £ | -             | 0                 |                    |                    |               |                |
| Control Posts Search                     |              |              |              |              |        | f | -             | f | -             | 0                 |                    |                    |               |                |
| Aerodrome Congestion                     |              |              |              |              | Ø      | f | -             | f | -             | 0                 |                    |                    |               |                |
| -                                        |              |              |              |              | Total  | £ | -             | £ | -             | 0                 |                    |                    |               |                |

#### **Credit Notes:**

Will be raised and allocated to the relevant parties that used the terminal in the relevant month pro-rata with the airport charges incurred for passenger services in that month.

#### Heathrow Making every journey better

| T2     | Т3     | T4     | Т5     | ALL |
|--------|--------|--------|--------|-----|
| 99.68% | 99.50% | 99.81% | 99.48% |     |
| 99.54% | 99.41% | 99.88% | 99.62% |     |
| 99.82% | 99.85% | 99.80% | 99.84% |     |
| 99.99% | 99.98% | 100%   | 99.98% |     |
| 99.88% | 99.90% | 99.88% | 99.68% |     |
| 99.99% | 100%   |        | 99.80% |     |
| 99.96% | 99.97% | 99.98% | 99.96% |     |
| 98.27% | 95.53% | 99.97% | 90.70% |     |
| 99.71% | 99.79% | 99.86% | 99.98% |     |

99.96% 99.44%

| Bonuses:   |       |   |                    |     |                   |            |  |  |  |  |
|------------|-------|---|--------------------|-----|-------------------|------------|--|--|--|--|
| Oct - 2017 |       |   |                    | YTD |                   |            |  |  |  |  |
| T4 T5      |       |   | Estimated<br>Bonus |     | stimated<br>Bonus | Total Pass |  |  |  |  |
| 4.29       | 4.09  | £ | -                  | £   | -                 | 0          |  |  |  |  |
| 4.21       | 4.27  | £ | -                  | £   | -                 | 0          |  |  |  |  |
| 4.24       | 4.23  | £ | 33,580             | £   | 419,748           | 10         |  |  |  |  |
| 4.39       | 4.39  | £ | -                  | £   | -                 | 0          |  |  |  |  |
|            | Total | £ | 33,580             | £   | 419,748           | 10         |  |  |  |  |