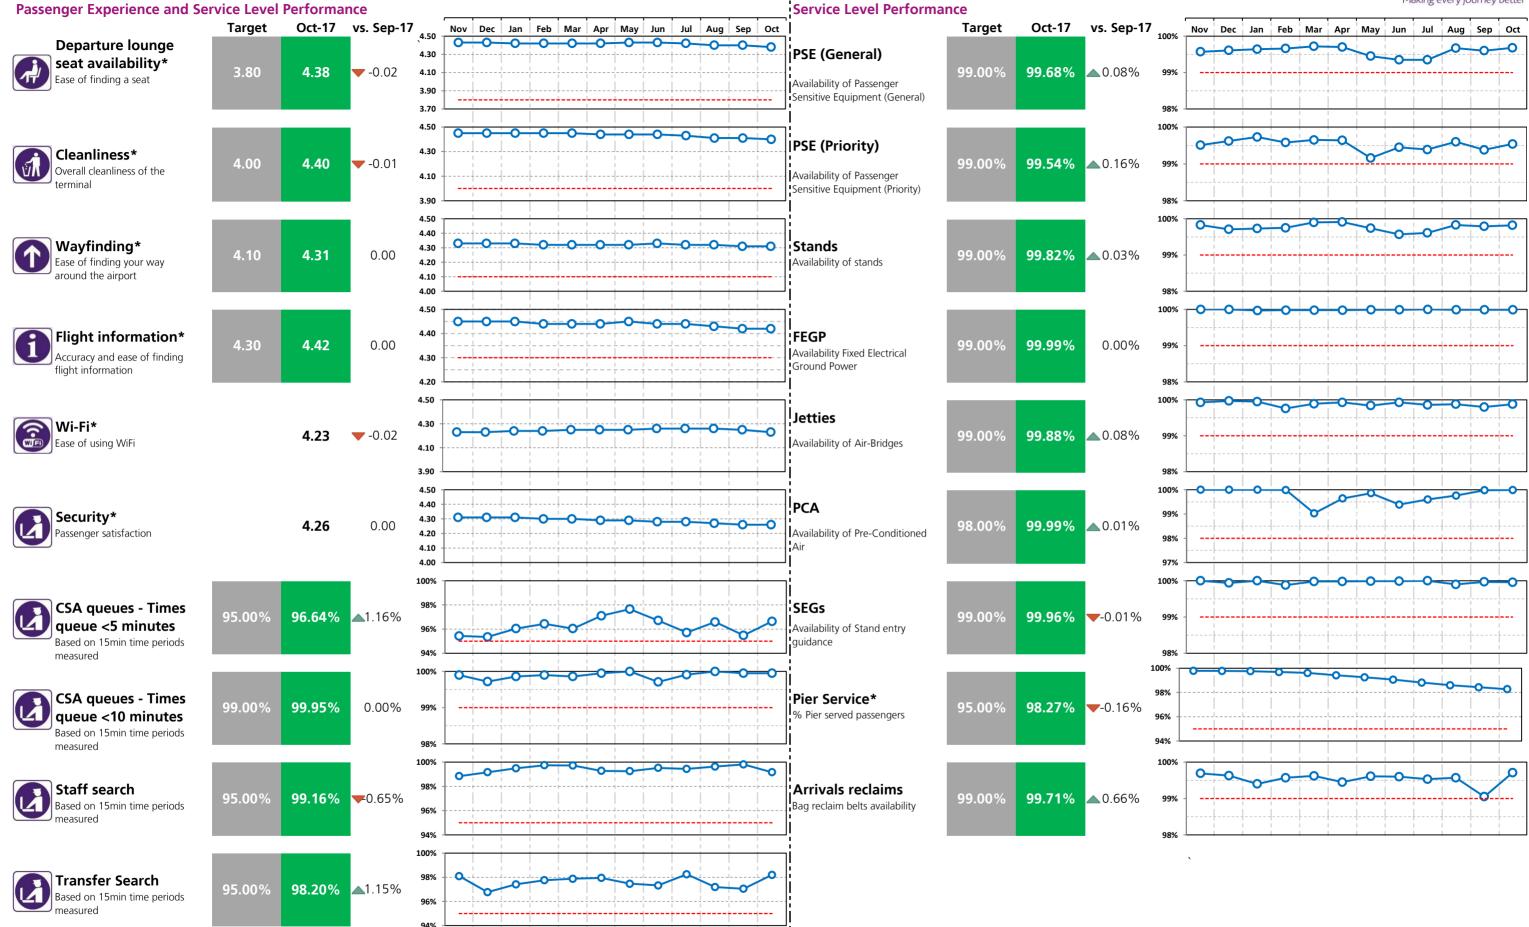

#### **Passenger Experience and Service Level Performance**

|          |                                                                                        | T2     | Т3     | T4       | T5     |           |
|----------|----------------------------------------------------------------------------------------|--------|--------|----------|--------|-----------|
|          | Departure lounge seat availability*<br>Ease of finding a seat                          | 4.38   | 4.08   | 4.29     | 4.09   |           |
| <b>S</b> | <b>Cleanliness*</b><br>Overall cleanliness of the terminal                             | 4.40   | 4.18   | 4.21     | 4.27   |           |
|          | Wayfinding*<br>Ease of finding your way around the airport                             | 4.31   | 4.22   | 4.24     | 4.23   |           |
| 1        | Flight information*<br>Accuracy and ease of finding flight information                 | 4.42   | 4.39   | 4.39     | 4.39   |           |
|          | <b>Wi-Fi*</b><br>Ease of using WiFi                                                    | 4.23   | 4.17   | 4.18     | 4.18   |           |
|          | Security*<br>Passenger satisfaction                                                    | 4.26   | 4.22   | 4.23     | 4.19   |           |
|          | <b>CSA queues - Times queue &lt;5 minutes</b><br>Based on 15min time periods measured  | 96.64% | 97.05% | 97.47%   | 97.72% |           |
|          | <b>CSA queues - Times queue &lt;10 minutes</b><br>Based on 15min time periods measured | 99.95% | 100%   | 99.91%   | 99.98% |           |
|          | <b>Staff search</b><br>Based on 15min time periods measured                            | 99.16% | 99.82% | 99.68%   | 96.42% |           |
|          | Transfer Search<br>Based on 15min time periods measured                                | 98.20% | 96.73% | 100%     | 99.04% |           |
|          |                                                                                        | СТА    | Cargo  | EastSide | Т5     | SouthSide |
|          | Control Post Security Search                                                           | 98.02% | 95.10% | 96.32%   | 97.97% | 0.00%     |

\* SQRB calculation based on moving annual average (MAA) for these metrics

#### Service Level Performance

PSE (General) Availability of Passenger Sensitive Equipment (General)

PSE (Priority) Availability of Passenger Sensitive Equipment (Priority)

Stands Availability of stands

FEGP Availability of Fixed Electrical Ground Power

Jetties Availability of Air-Bridges

PCA Availability of Pre-conditioned Air

SEGs

Pier Service\* % Pier served passengers

**Arrivals Reclaims** Bag reclaim belts availability

Aerodrome congestion

TTS - One car Track Transit System - one car availability

#### Heathrow Making every journey better

| T2     | Т3     | T4     | Т5     | ALL |
|--------|--------|--------|--------|-----|
| 99.68% | 99.50% | 99.81% | 99.48% |     |
| 99.54% | 99.41% | 99.88% | 99.62% |     |
| 99.82% | 99.85% | 99.80% | 99.84% |     |
| 99.99% | 99.98% | 100%   | 99.98% |     |
| 99.88% | 99.90% | 99.88% | 99.68% |     |
| 99.99% | 100%   |        | 99.80% |     |
| 99.96% | 99.97% | 99.98% | 99.96% |     |
| 98.27% | 95.53% | 99.97% | 90.70% |     |
| 99.71% | 99.79% | 99.86% | 99.98% |     |