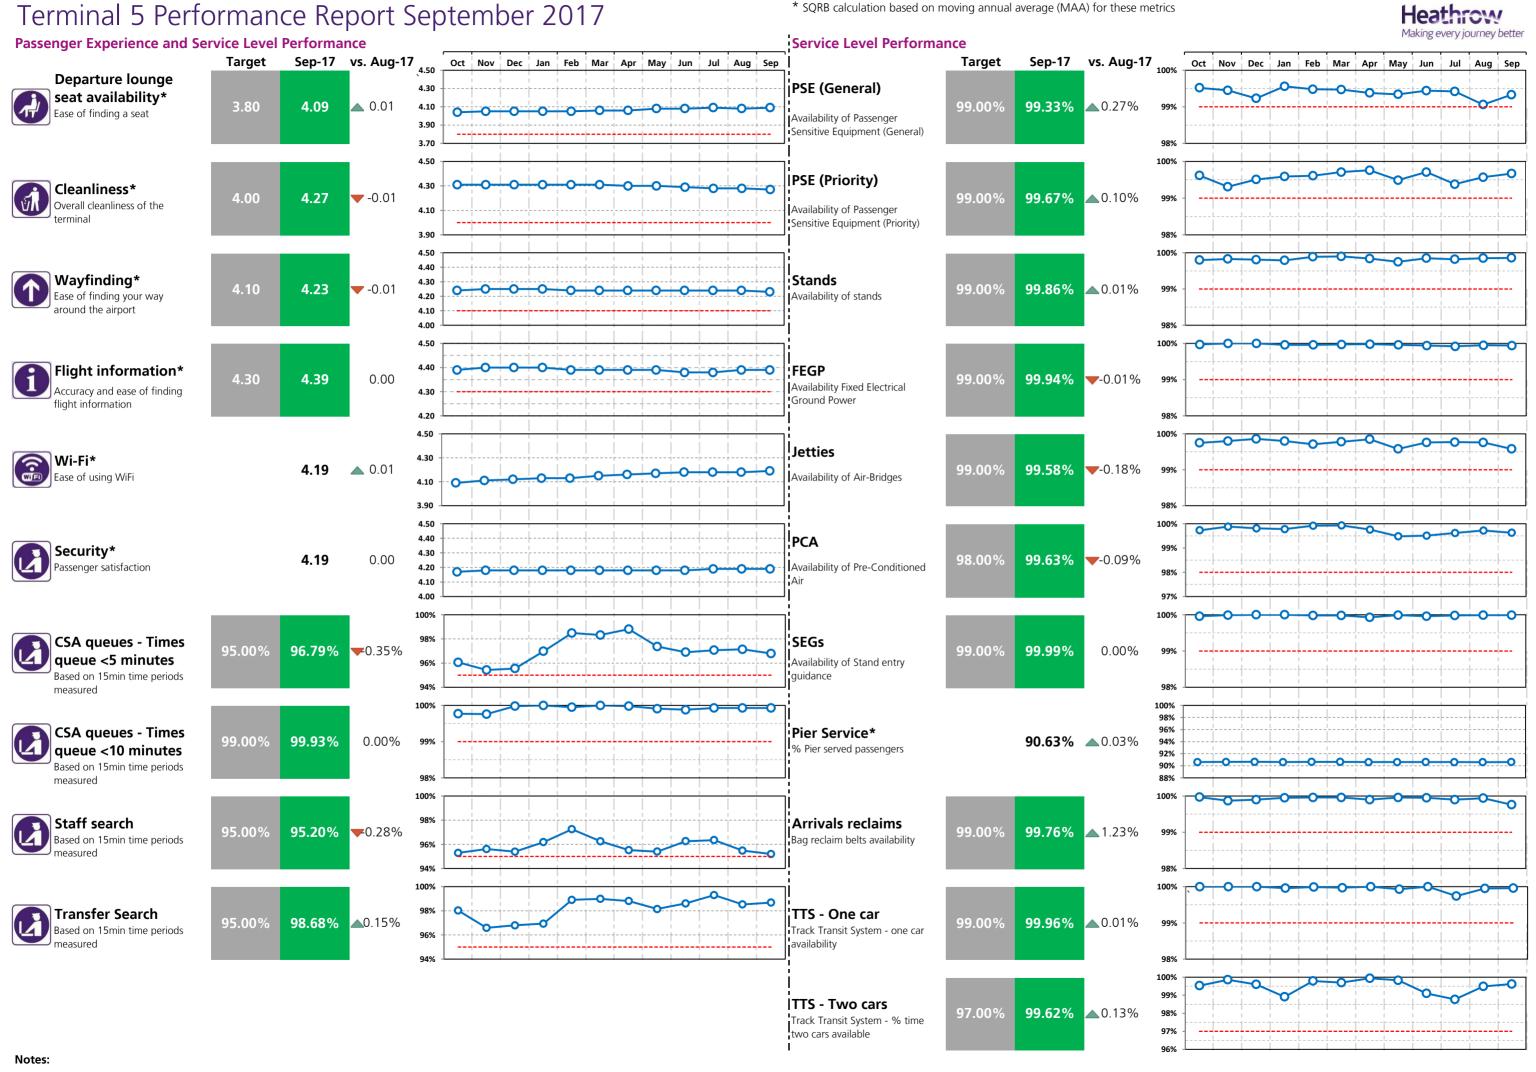

# Heathrow Performance Report September 2017

| Passenger Experience and Service Level Perform                             | nance  | '      |          |        | !         |
|----------------------------------------------------------------------------|--------|--------|----------|--------|-----------|
|                                                                            | T2     | Т3     | T4       | T5     | _         |
| Departure lounge seat availability*  Ease of finding a seat                | 4.40   | 4.08   | 4.29     | 4.09   |           |
| Cleanliness* Overall cleanliness of the terminal                           | 4.41   | 4.19   | 4.22     | 4.27   |           |
| Wayfinding* Ease of finding your way around the airport                    | 4.31   | 4.22   | 4.25     | 4.23   |           |
| Flight information* Accuracy and ease of finding flight information        | 4.42   | 4.39   | 4.40     | 4.39   |           |
| Wi-Fi* Ease of using WiFi                                                  | 4.25   | 4.18   | 4.19     | 4.19   |           |
| Security* Passenger satisfaction                                           | 4.26   | 4.23   | 4.23     | 4.19   |           |
| CSA queues - Times queue <5 minutes  Based on 15min time periods measured  | 95.48% | 97.29% | 97.52%   | 96.79% |           |
| CSA queues - Times queue <10 minutes  Based on 15min time periods measured | 99.95% | 99.71% | 100%     | 99.93% |           |
| Staff search Based on 15min time periods measured                          | 99.81% | 99.95% | 100%     | 95.20% |           |
| Transfer Search  Based on 15min time periods measured                      | 97.05% | 95.76% | 100%     | 98.68% |           |
|                                                                            | СТА    | Cargo  | EastSide | Т5     | SouthSide |
| Control Post Security Search                                               | 95.80% | 95.11% | 95.36%   | 98.05% | 95.77%    |

### **Service Level Performance**

| Service Level Performance                                               | T2     | Т3     | T4     | T5     | AL |
|-------------------------------------------------------------------------|--------|--------|--------|--------|----|
| PSE (General) Availability of Passenger Sensitive Equipment (General)   | 99.60% | 99.54% | 99.77% | 99.33% |    |
| PSE (Priority) Availability of Passenger Sensitive Equipment (Priority) | 99.38% | 99.60% | 99.70% | 99.67% |    |
| Stands Availability of stands                                           | 99.79% | 99.88% | 99.89% | 99.86% |    |
| FEGP Availability of Fixed Electrical Ground Power                      | 99.99% | 99.98% | 100%   | 99.94% |    |
| Jetties<br>Availability of Air-Bridges                                  | 99.80% | 99.85% | 99.97% | 99.58% |    |
| PCA Availability of Pre-conditioned Air                                 | 99.98% | 99.99% |        | 99.63% |    |
| SEGs                                                                    | 99.97% | 99.90% | 100%   | 99.99% |    |
| Pier Service* % Pier served passengers                                  | 98.43% | 95.45% | 99.96% | 90.63% |    |
| Arrivals Reclaims Bag reclaim belts availability                        | 99.10% | 99.55% | 99.30% | 99.76% |    |
| Aerodrome congestion                                                    |        |        |        |        | _  |
| TTS - One car Track Transit System - one car availability               |        |        |        | 99.96% |    |