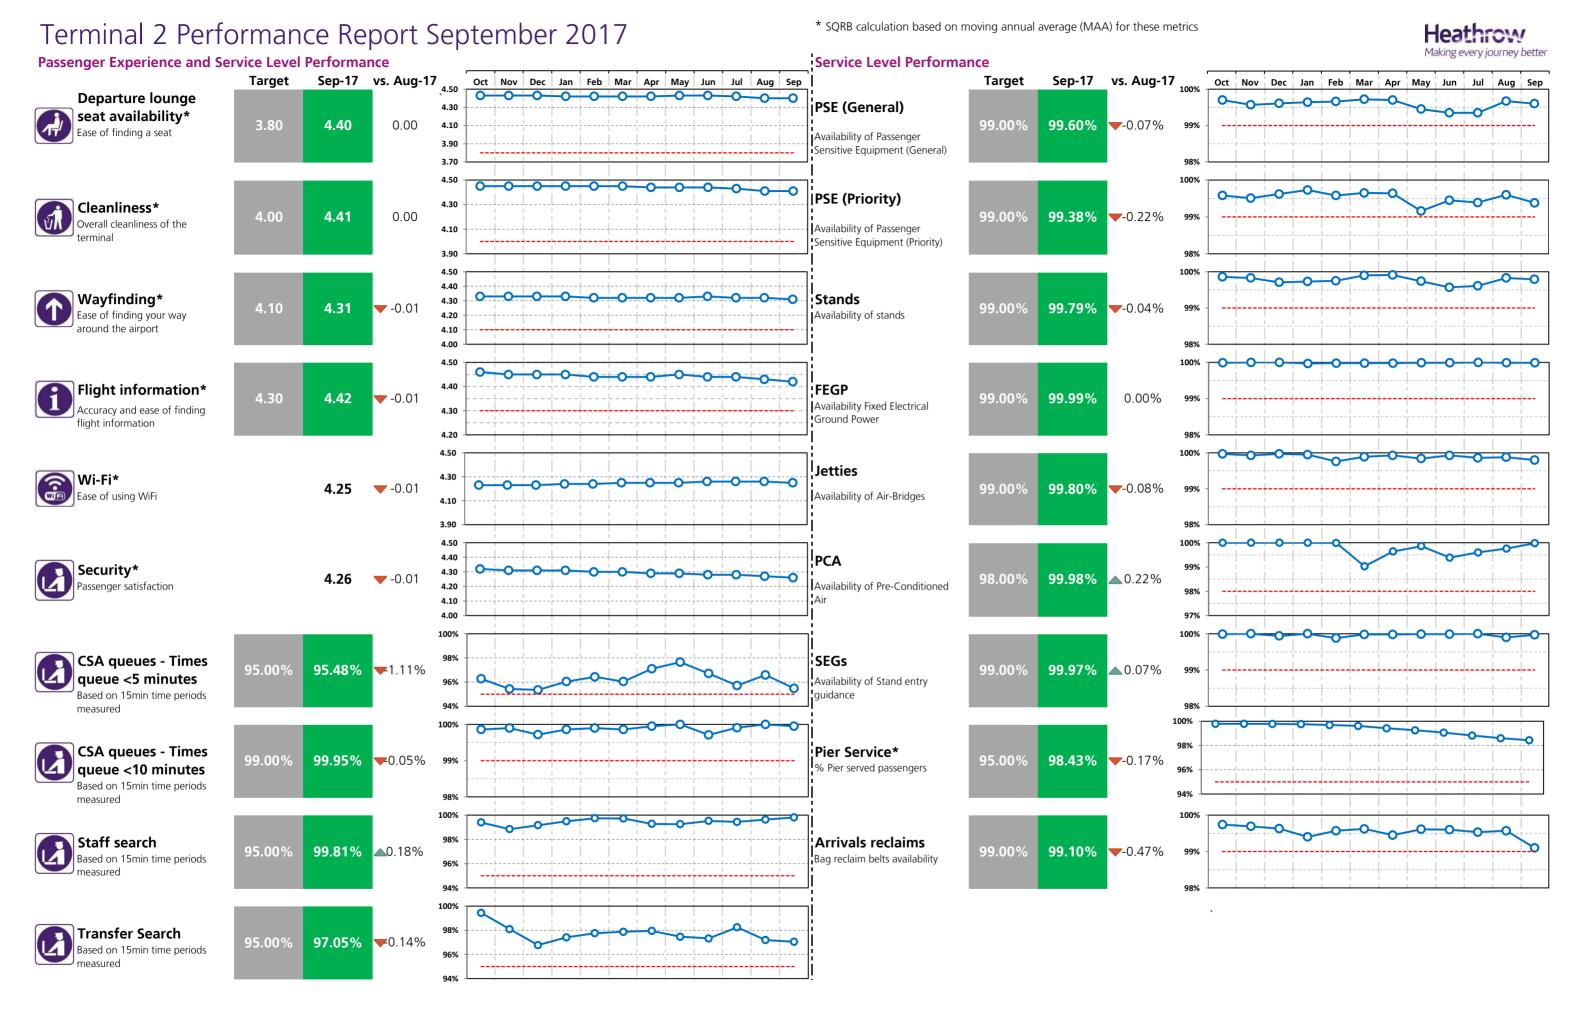

# Terminal 2 Performance Report September 2017

# Heathrow Performance Report September 2017

| Passenger Experience and Service Level Perform                             | nance  | '      |          |        | !         |
|----------------------------------------------------------------------------|--------|--------|----------|--------|-----------|
|                                                                            | T2     | Т3     | T4       | T5     | _         |
| Departure lounge seat availability*  Ease of finding a seat                | 4.40   | 4.08   | 4.29     | 4.09   |           |
| Cleanliness* Overall cleanliness of the terminal                           | 4.41   | 4.19   | 4.22     | 4.27   |           |
| Wayfinding* Ease of finding your way around the airport                    | 4.31   | 4.22   | 4.25     | 4.23   |           |
| Flight information* Accuracy and ease of finding flight information        | 4.42   | 4.39   | 4.40     | 4.39   |           |
| Wi-Fi* Ease of using WiFi                                                  | 4.25   | 4.18   | 4.19     | 4.19   |           |
| Security* Passenger satisfaction                                           | 4.26   | 4.23   | 4.23     | 4.19   |           |
| CSA queues - Times queue <5 minutes  Based on 15min time periods measured  | 95.48% | 97.29% | 97.52%   | 96.79% |           |
| CSA queues - Times queue <10 minutes  Based on 15min time periods measured | 99.95% | 99.71% | 100%     | 99.93% |           |
| Staff search Based on 15min time periods measured                          | 99.81% | 99.95% | 100%     | 95.20% |           |
| Transfer Search  Based on 15min time periods measured                      | 97.05% | 95.76% | 100%     | 98.68% |           |
|                                                                            | СТА    | Cargo  | EastSide | Т5     | SouthSide |
| Control Post Security Search                                               | 95.80% | 95.11% | 95.36%   | 98.05% | 95.77%    |

### **Service Level Performance**

| Service Level Performance                                               | T2     | Т3     | T4     | T5     | AL |
|-------------------------------------------------------------------------|--------|--------|--------|--------|----|
| PSE (General) Availability of Passenger Sensitive Equipment (General)   | 99.60% | 99.54% | 99.77% | 99.33% |    |
| PSE (Priority) Availability of Passenger Sensitive Equipment (Priority) | 99.38% | 99.60% | 99.70% | 99.67% |    |
| Stands Availability of stands                                           | 99.79% | 99.88% | 99.89% | 99.86% |    |
| FEGP Availability of Fixed Electrical Ground Power                      | 99.99% | 99.98% | 100%   | 99.94% |    |
| Jetties<br>Availability of Air-Bridges                                  | 99.80% | 99.85% | 99.97% | 99.58% |    |
| PCA Availability of Pre-conditioned Air                                 | 99.98% | 99.99% |        | 99.63% |    |
| SEGs                                                                    | 99.97% | 99.90% | 100%   | 99.99% |    |
| Pier Service* % Pier served passengers                                  | 98.43% | 95.45% | 99.96% | 90.63% |    |
| Arrivals Reclaims Bag reclaim belts availability                        | 99.10% | 99.55% | 99.30% | 99.76% |    |
| Aerodrome congestion                                                    |        |        |        |        | _  |
| TTS - One car Track Transit System - one car availability               |        |        |        | 99.96% |    |