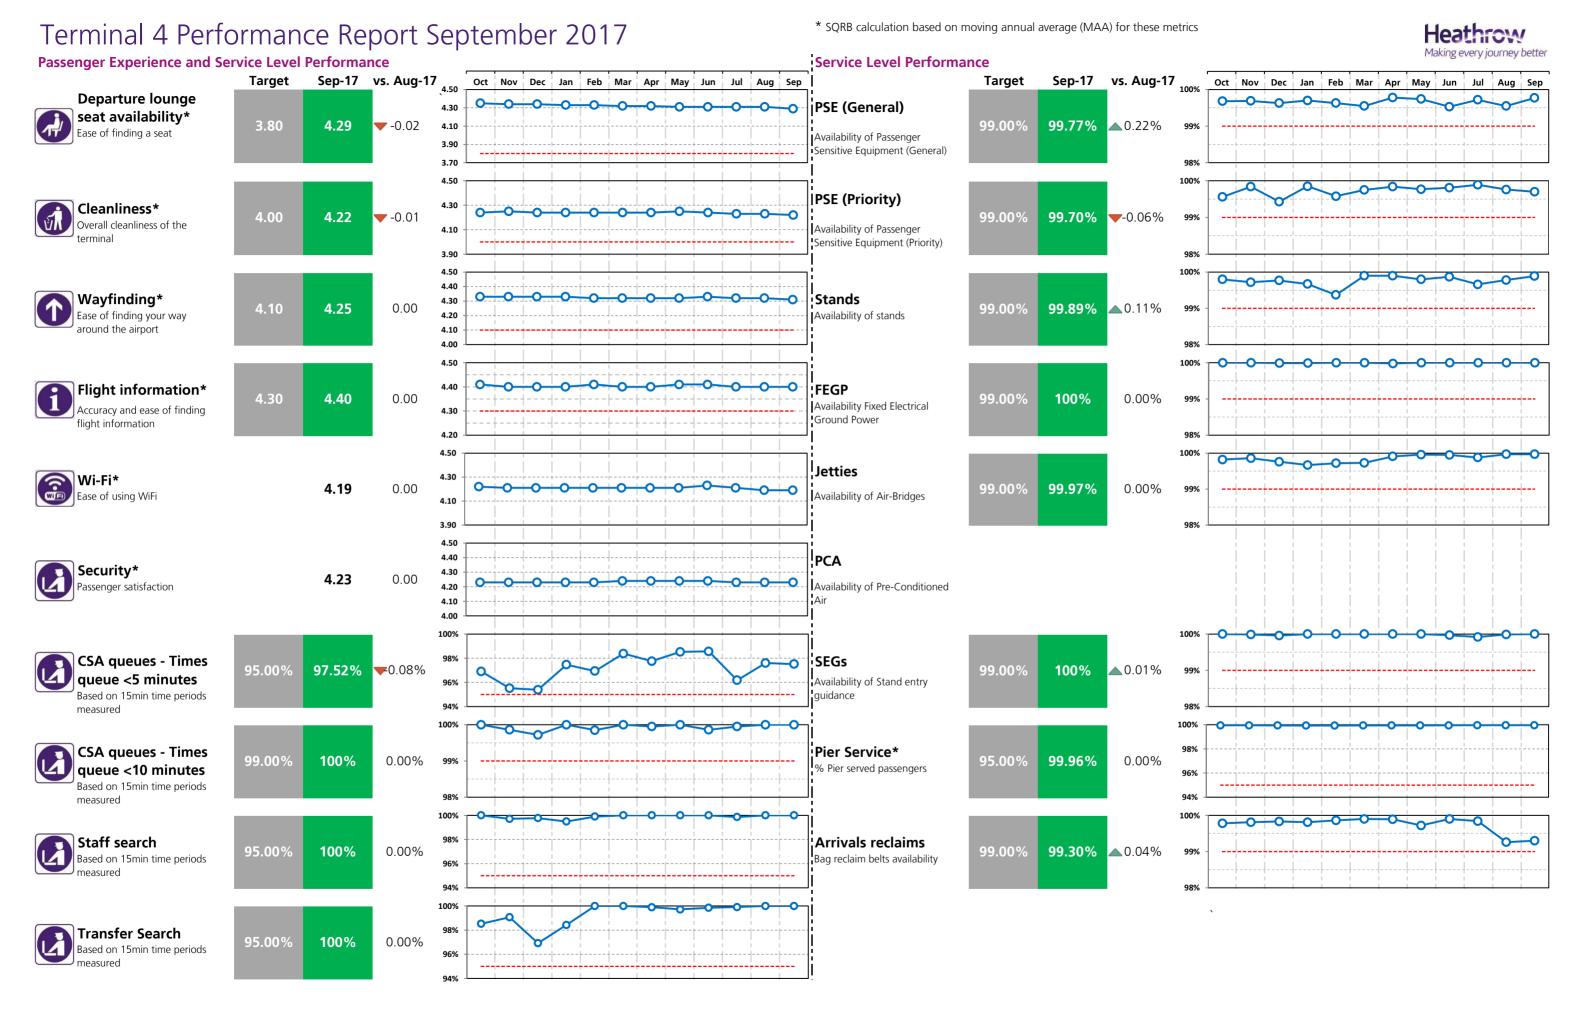

# Terminal 4 Performance Report September 2017

# Heathrow Performance Report September 2017

| Passenger Experience and Service Level Perform                             | nance  | '      |          |        | !         |
|----------------------------------------------------------------------------|--------|--------|----------|--------|-----------|
|                                                                            | T2     | Т3     | T4       | T5     | _         |
| Departure lounge seat availability*  Ease of finding a seat                | 4.40   | 4.08   | 4.29     | 4.09   |           |
| Cleanliness* Overall cleanliness of the terminal                           | 4.41   | 4.19   | 4.22     | 4.27   |           |
| Wayfinding* Ease of finding your way around the airport                    | 4.31   | 4.22   | 4.25     | 4.23   |           |
| Flight information* Accuracy and ease of finding flight information        | 4.42   | 4.39   | 4.40     | 4.39   |           |
| Wi-Fi* Ease of using WiFi                                                  | 4.25   | 4.18   | 4.19     | 4.19   |           |
| Security* Passenger satisfaction                                           | 4.26   | 4.23   | 4.23     | 4.19   |           |
| CSA queues - Times queue <5 minutes  Based on 15min time periods measured  | 95.48% | 97.29% | 97.52%   | 96.79% |           |
| CSA queues - Times queue <10 minutes  Based on 15min time periods measured | 99.95% | 99.71% | 100%     | 99.93% |           |
| Staff search Based on 15min time periods measured                          | 99.81% | 99.95% | 100%     | 95.20% |           |
| Transfer Search  Based on 15min time periods measured                      | 97.05% | 95.76% | 100%     | 98.68% |           |
|                                                                            | СТА    | Cargo  | EastSide | Т5     | SouthSide |
| Control Post Security Search                                               | 95.80% | 95.11% | 95.36%   | 98.05% | 95.77%    |

### **Service Level Performance**

| Service Level Performance                                               | T2     | Т3     | T4     | T5     | AL |
|-------------------------------------------------------------------------|--------|--------|--------|--------|----|
| PSE (General) Availability of Passenger Sensitive Equipment (General)   | 99.60% | 99.54% | 99.77% | 99.33% |    |
| PSE (Priority) Availability of Passenger Sensitive Equipment (Priority) | 99.38% | 99.60% | 99.70% | 99.67% |    |
| Stands Availability of stands                                           | 99.79% | 99.88% | 99.89% | 99.86% |    |
| FEGP Availability of Fixed Electrical Ground Power                      | 99.99% | 99.98% | 100%   | 99.94% |    |
| Jetties<br>Availability of Air-Bridges                                  | 99.80% | 99.85% | 99.97% | 99.58% |    |
| PCA Availability of Pre-conditioned Air                                 | 99.98% | 99.99% |        | 99.63% |    |
| SEGs                                                                    | 99.97% | 99.90% | 100%   | 99.99% |    |
| Pier Service* % Pier served passengers                                  | 98.43% | 95.45% | 99.96% | 90.63% |    |
| Arrivals Reclaims Bag reclaim belts availability                        | 99.10% | 99.55% | 99.30% | 99.76% |    |
| Aerodrome congestion                                                    |        |        |        |        | _  |
| TTS - One car Track Transit System - one car availability               |        |        |        | 99.96% |    |