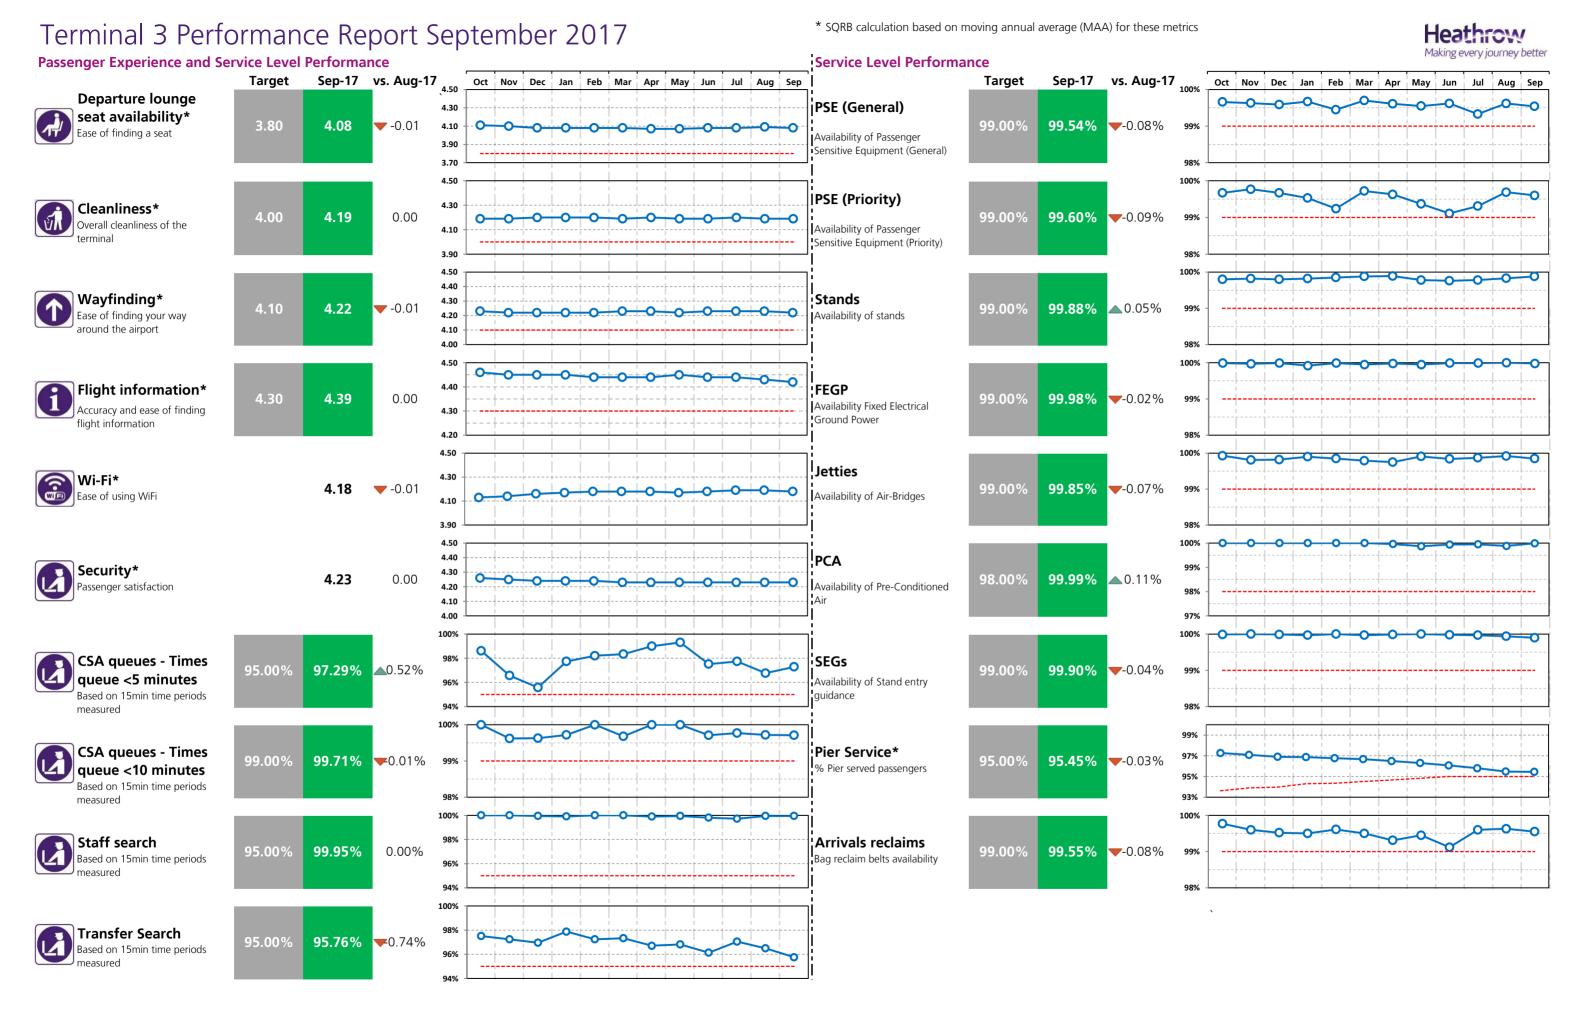

# Terminal 3 Performance Report September 2017

# Heathrow Performance Report September 2017

| Passenger Experience and Service Level Perform                             | nance  | '      |          |        | !         |
|----------------------------------------------------------------------------|--------|--------|----------|--------|-----------|
|                                                                            | T2     | Т3     | T4       | T5     | _         |
| Departure lounge seat availability*  Ease of finding a seat                | 4.40   | 4.08   | 4.29     | 4.09   |           |
| Cleanliness* Overall cleanliness of the terminal                           | 4.41   | 4.19   | 4.22     | 4.27   |           |
| Wayfinding* Ease of finding your way around the airport                    | 4.31   | 4.22   | 4.25     | 4.23   |           |
| Flight information* Accuracy and ease of finding flight information        | 4.42   | 4.39   | 4.40     | 4.39   |           |
| Wi-Fi* Ease of using WiFi                                                  | 4.25   | 4.18   | 4.19     | 4.19   |           |
| Security* Passenger satisfaction                                           | 4.26   | 4.23   | 4.23     | 4.19   |           |
| CSA queues - Times queue <5 minutes  Based on 15min time periods measured  | 95.48% | 97.29% | 97.52%   | 96.79% |           |
| CSA queues - Times queue <10 minutes  Based on 15min time periods measured | 99.95% | 99.71% | 100%     | 99.93% |           |
| Staff search Based on 15min time periods measured                          | 99.81% | 99.95% | 100%     | 95.20% |           |
| Transfer Search  Based on 15min time periods measured                      | 97.05% | 95.76% | 100%     | 98.68% |           |
|                                                                            | СТА    | Cargo  | EastSide | Т5     | SouthSide |
| Control Post Security Search                                               | 95.80% | 95.11% | 95.36%   | 98.05% | 95.77%    |

### **Service Level Performance**

| Service Level Performance                                               | T2     | Т3     | T4     | T5     | AL |
|-------------------------------------------------------------------------|--------|--------|--------|--------|----|
| PSE (General) Availability of Passenger Sensitive Equipment (General)   | 99.60% | 99.54% | 99.77% | 99.33% |    |
| PSE (Priority) Availability of Passenger Sensitive Equipment (Priority) | 99.38% | 99.60% | 99.70% | 99.67% |    |
| Stands Availability of stands                                           | 99.79% | 99.88% | 99.89% | 99.86% |    |
| FEGP Availability of Fixed Electrical Ground Power                      | 99.99% | 99.98% | 100%   | 99.94% |    |
| Jetties<br>Availability of Air-Bridges                                  | 99.80% | 99.85% | 99.97% | 99.58% |    |
| PCA Availability of Pre-conditioned Air                                 | 99.98% | 99.99% |        | 99.63% |    |
| SEGs                                                                    | 99.97% | 99.90% | 100%   | 99.99% |    |
| Pier Service* % Pier served passengers                                  | 98.43% | 95.45% | 99.96% | 90.63% |    |
| Arrivals Reclaims Bag reclaim belts availability                        | 99.10% | 99.55% | 99.30% | 99.76% |    |
| Aerodrome congestion                                                    |        |        |        |        | _  |
| TTS - One car Track Transit System - one car availability               |        |        |        | 99.96% |    |