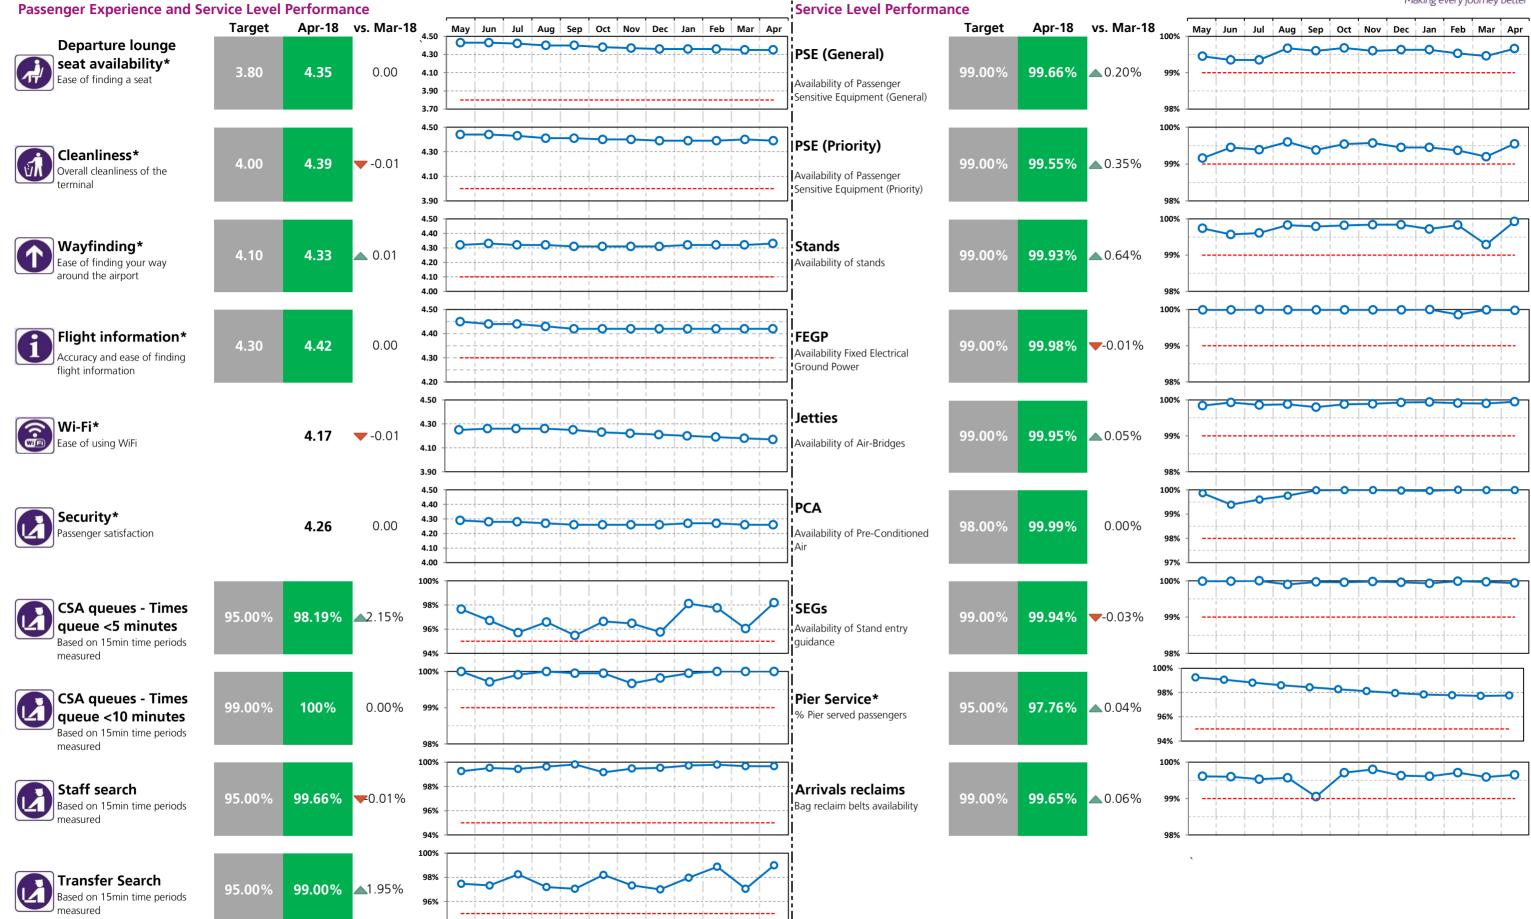

#### **Passenger Experience and Service Level Performance**

|                                                                              | T2     | Т3     | T4       | T5     | i         |
|------------------------------------------------------------------------------|--------|--------|----------|--------|-----------|
| <b>Departure lounge seat availability*</b><br>Ease of finding a seat         | 4.35   | 4.12   | 4.29     | 4.06   |           |
| <b>Cleanliness*</b><br>Overall cleanliness of the terminal                   | 4.39   | 4.18   | 4.21     | 4.27   |           |
| <b>Wayfinding*</b><br>Ease of finding your way around the airport            | 4.33   | 4.23   | 4.25     | 4.23   |           |
| Flight information*<br>Accuracy and ease of finding flight information       | 4.42   | 4.39   | 4.39     | 4.38   |           |
| Wi-Fi*<br>Ease of using WiFi                                                 | 4.17   | 4.14   | 4.15     | 4.11   |           |
| Security* Passenger satisfaction                                             | 4.26   | 4.23   | 4.24     | 4.21   |           |
| CSA queues - Times queue <5 minutes<br>Based on 15min time periods measured  | 98.19% | 99.19% | 98.33%   | 98.45% |           |
| CSA queues - Times queue <10 minutes<br>Based on 15min time periods measured | 100%   | 99.95% | 100%     | 99.98% |           |
| <b>Staff search</b><br>Based on 15min time periods measured                  | 99.66% | 100%   | 100%     | 96.52% |           |
| <b>Transfer Search</b><br>Based on 15min time periods measured               | 99.00% | 99.29% | 99.80%   | 99.18% |           |
|                                                                              | СТА    | Cargo  | EastSide | Т5     | SouthSide |
| Control Post Security Search                                                 | 98.33% | 96.13% | 96.88%   | 97.50% | 97.52%    |

\* SQRB calculation based on moving annual average (MAA) for these metrics

#### Service Level Performance

PSE (General) Availability of Passenger Sensitive Equipment (General)

PSE (Priority) Availability of Passenger Sensitive Equipment (Priority)

Stands Availability of stands

FEGP Availability of Fixed Electrical Ground Power

Jetties Availability of Air-Bridges

PCA Availability of Pre-conditioned Air

SEGs

Pier Service\* % Pier served passengers

**Arrivals Reclaims** Bag reclaim belts availability

Aerodrome congestion

TTS - One car Track Transit System - one car availability

#### Heathrow Making every journey better

| T2     | Т3     | T4     | Т5     | ALL |
|--------|--------|--------|--------|-----|
| 99.66% | 99.41% | 99.51% | 99.21% |     |
| 99.55% | 99.53% | 99.61% | 99.20% |     |
| 99.93% | 99.86% | 99.90% | 99.89% |     |
| 99.98% | 99.99% | 100%   | 99.95% |     |
| 99.95% | 99.92% | 99.69% | 99.77% |     |
| 99.99% | 99.77% |        | 99.87% |     |
| 99.94% | 99.97% | 100%   | 99.98% |     |
| 97.76% | 95.58% | 99.97% | 90.88% |     |
| 99.65% | 99.62% | 99.61% | 99.97% |     |