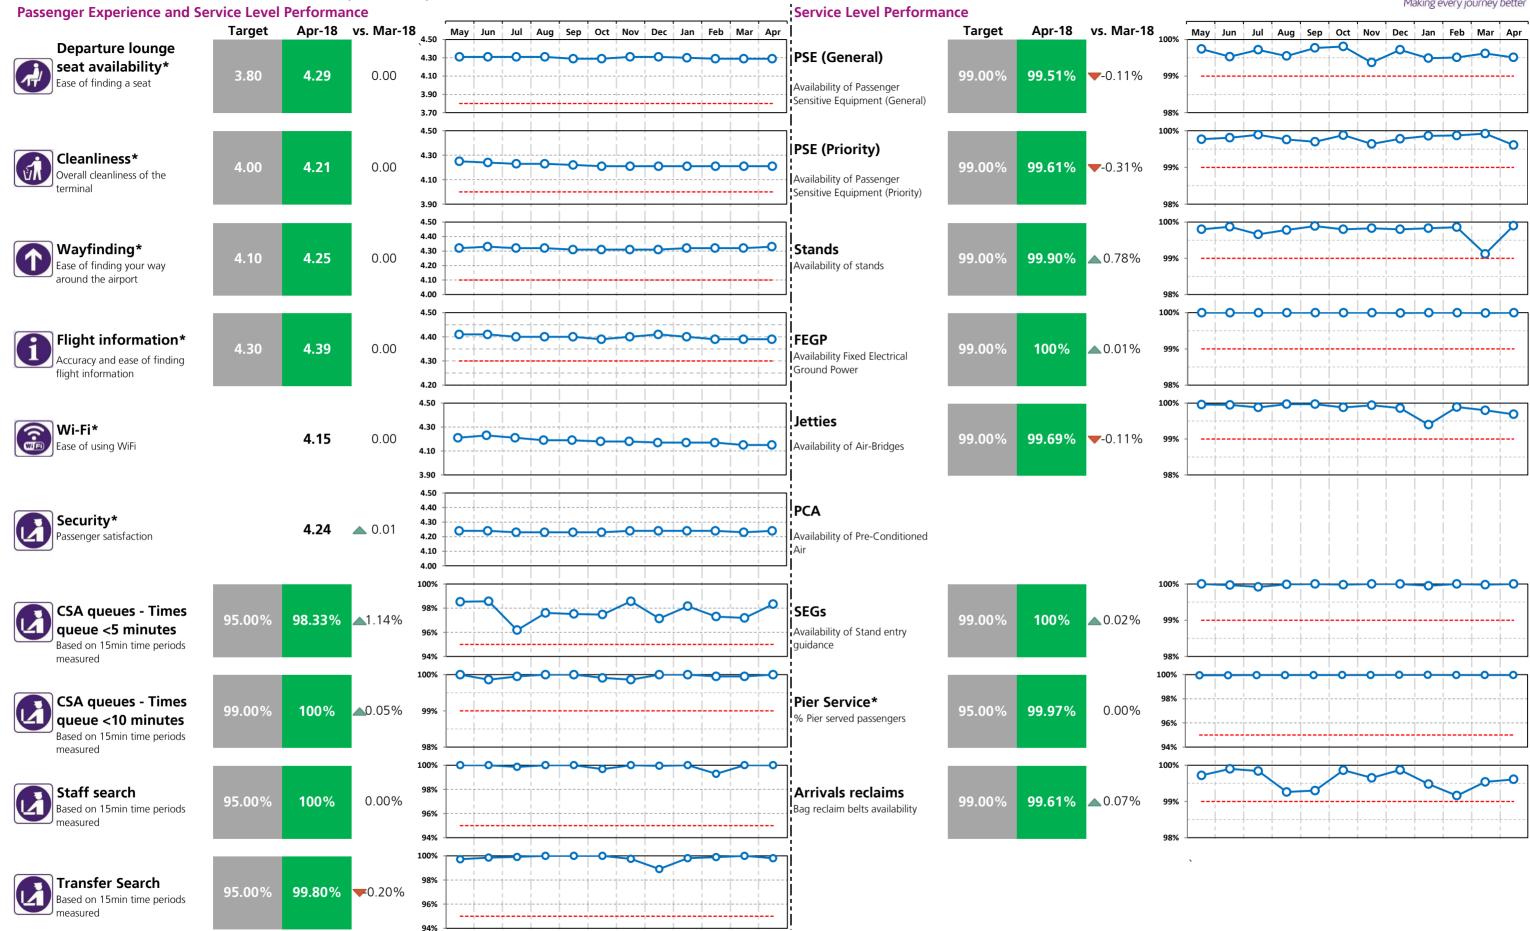

## Terminal 4 Performance Report April 2018

#### **Rebates:**

|                                    |                                         | Apr - 2018       |      | Year-to-Da     | ate                   |
|------------------------------------|-----------------------------------------|------------------|------|----------------|-----------------------|
|                                    | Target<br>Achieved                      | Estimated Rebate | e Es | timated Rebate | Number of<br>failures |
| Departure lounge seat availability |                                         | £ -              | £    | -              | 0                     |
| Cleanliness                        |                                         | £ -              | £    | -              | 0                     |
| Wayfinding                         |                                         | £ -              | £    | -              | 0                     |
| Flight information                 |                                         | £ -              | £    | -              | 0                     |
| CSA queues - Both                  |                                         | £ -              | £    | -              | 0                     |
| Staff search                       |                                         | £ -              | £    | -              | 0                     |
| Transfer search                    | Ø                                       | £ -              | £    | -              | 0                     |
| PSE (General)                      | Ø                                       | f -              | £    | -              | 0                     |
| PSE (Priority)                     | Ø                                       | f -              | £    | -              | 0                     |
| Stands                             |                                         | f -              | £    | -              | 0                     |
| FEGP                               | Ø                                       | £ -              | £    | -              | 0                     |
| Jetties                            | Ø                                       | f -              | £    | -              | 0                     |
| PCA                                |                                         |                  |      |                |                       |
| SEGs                               | 0                                       | £ -              | £    | -              | 0                     |
| Pier Service                       | Ø                                       | £ -              | £    | -              | 0                     |
| Arrivals reclaims                  | Ø                                       | £ -              | £    | -              | 0                     |
|                                    | , i i i i i i i i i i i i i i i i i i i | f -              | £    | -              | 0                     |

#### Bonuses:

|                                    |         |          |          |                                           | Apr - 2018 |       | te          |           |
|------------------------------------|---------|----------|----------|-------------------------------------------|------------|-------|-------------|-----------|
|                                    |         | Lower    | Upper    | Actual Estimated Bonus<br>(All Terminals) |            | Estin | nated Bonus | Number of |
|                                    | Measure | Threshol | Threshol |                                           |            | (All  | Terminals)  | Bonuses   |
| Departure lounge seat availability | MAA     | 4.10     | 4.50     | 4.29                                      | £ -        | £     | -           | 0         |
| Cleanliness                        | MAA     | 4.20     | 4.50     | 4.21                                      | £ -        | £     | -           | 0         |
| Wayfinding                         | MAA     | 4.20     | 4.50     | 4.25                                      | £ 52,620   | f     | 210,480     | 4         |
| Flight information                 | MAA     | 4.40     | 4.70     | 4.39                                      | £ -        | £     | -           | 0         |
|                                    |         |          |          |                                           | £ 52,620   | £     | 210,480     | 4         |