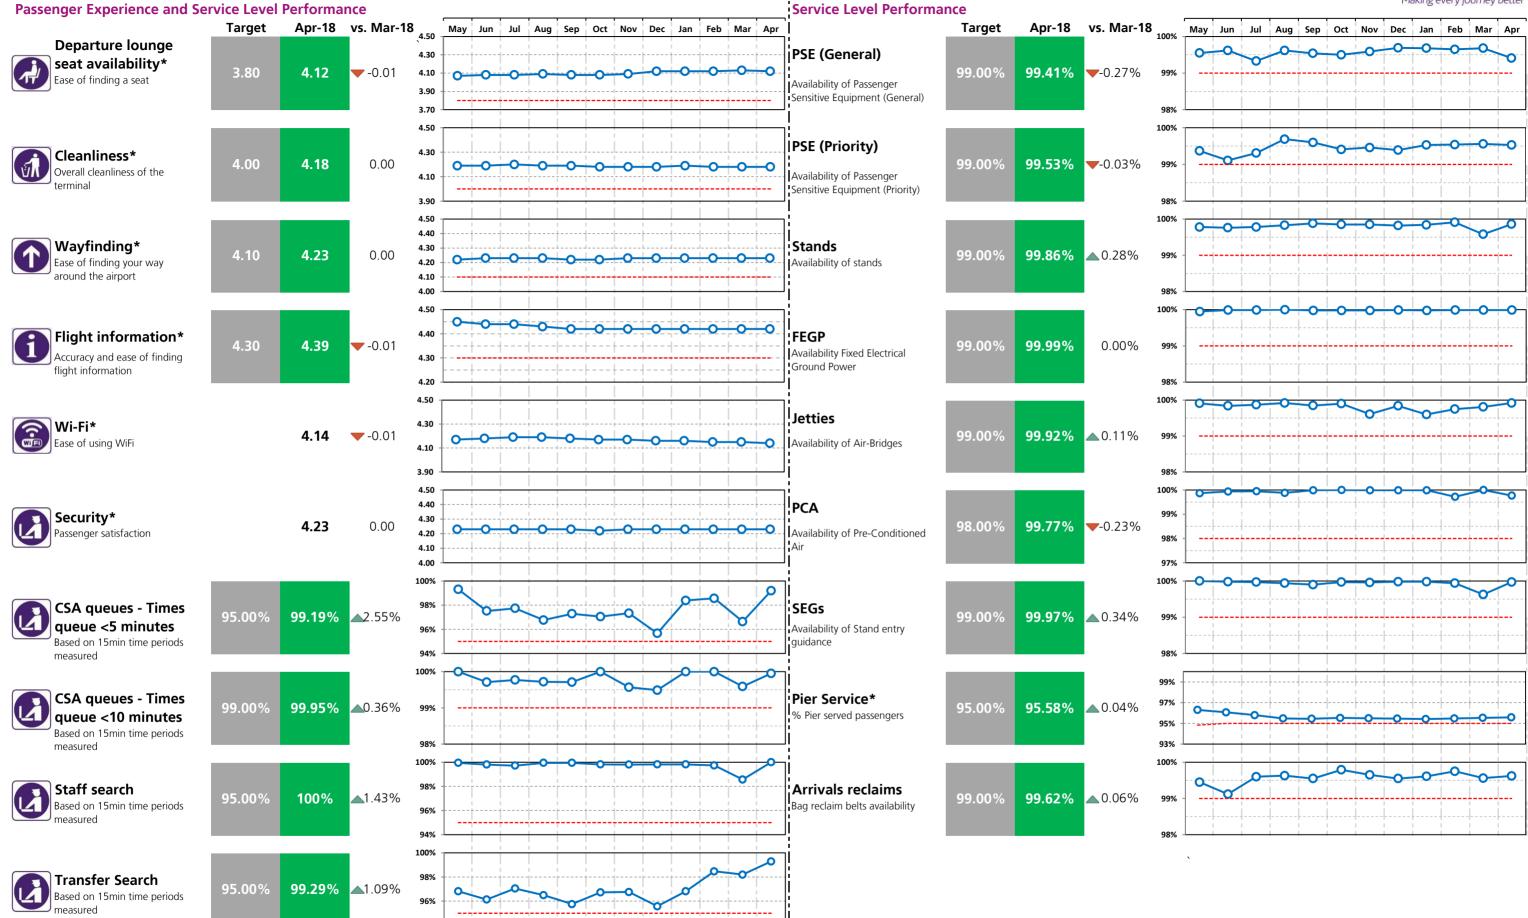

## Terminal 2 Performance Report April 2018

\* SQRB calculation based on moving annual average (MAA) for these metrics

94%

#### **Rebates:**

|                                    |                    | Apr - 201 | 8          | Year-to-Da |             | ate                   |
|------------------------------------|--------------------|-----------|------------|------------|-------------|-----------------------|
|                                    | Target<br>Achieved | Estima    | ted Rebate | Estim      | ated Rebate | Number of<br>failures |
| Departure lounge seat availability |                    | £         | -          | £          | -           | 0                     |
| Cleanliness                        |                    | £         | -          | £          | -           | 0                     |
| Wayfinding                         | Ø                  | £         | -          | £          | -           | 0                     |
| Flight information                 | Ø                  | £         | -          | £          | -           | 0                     |
| CSA queues - Both                  | Ø                  | £         | -          | £          | -           | 0                     |
| Staff search                       |                    | £         | -          | £          | -           | 0                     |
| Transfer search                    | Ø                  | £         | -          | £          | -           | 0                     |
| PSE (General)                      |                    | £         | -          | £          | -           | 0                     |
| PSE (Priority)                     | Ø                  | £         | -          | £          | -           | 0                     |
| Stands                             |                    | £         | -          | £          | -           | 0                     |
| FEGP                               | Ø                  | £         | -          | £          | -           | 0                     |
| letties                            | Ø                  | £         | -          | £          | -           | 0                     |
| PCA                                | Ø                  | £         | -          | £          | -           | 0                     |
| SEGs                               | Ø                  | £         | -          | £          | -           | 0                     |
| Pier Service                       | Ø                  | £         | -          | £          | -           | 0                     |
| Arrivals reclaims                  | Ø                  | £         | -          | £          | -           | 0                     |
|                                    |                    | £         | -          | £          | -           | 0                     |

#### Bonuses:

|                                    |         |                    |                    |                                             | Apr - 2018 |                                       | Year-to-Date |                    |   |
|------------------------------------|---------|--------------------|--------------------|---------------------------------------------|------------|---------------------------------------|--------------|--------------------|---|
|                                    | Measure | Lower<br>Threshold | Upper<br>Threshold | Actual Estimated Bonus (All E<br>Terminals) |            | II Estimated Bonus (All<br>Terminals) |              | Number of<br>Bonus |   |
| Departure lounge seat availability | MAA     | 4.10               | 4.50               | 4.35                                        | £          | -                                     | £            | -                  | 0 |
| Cleanliness                        | MAA     | 4.20               | 4.50               | 4.39                                        | £          | -                                     | £            | -                  | 0 |
| Wayfinding                         | MAA     | 4.20               | 4.50               | 4.33                                        | £          | 52,620                                | £            | 210,480            | 4 |
| Flight information                 | MAA     | 4.40               | 4.70               | 4.42                                        | £          | -                                     | £            | -                  | 0 |
|                                    |         |                    |                    |                                             | £          | 52,620                                | £            | 210,480            | 4 |