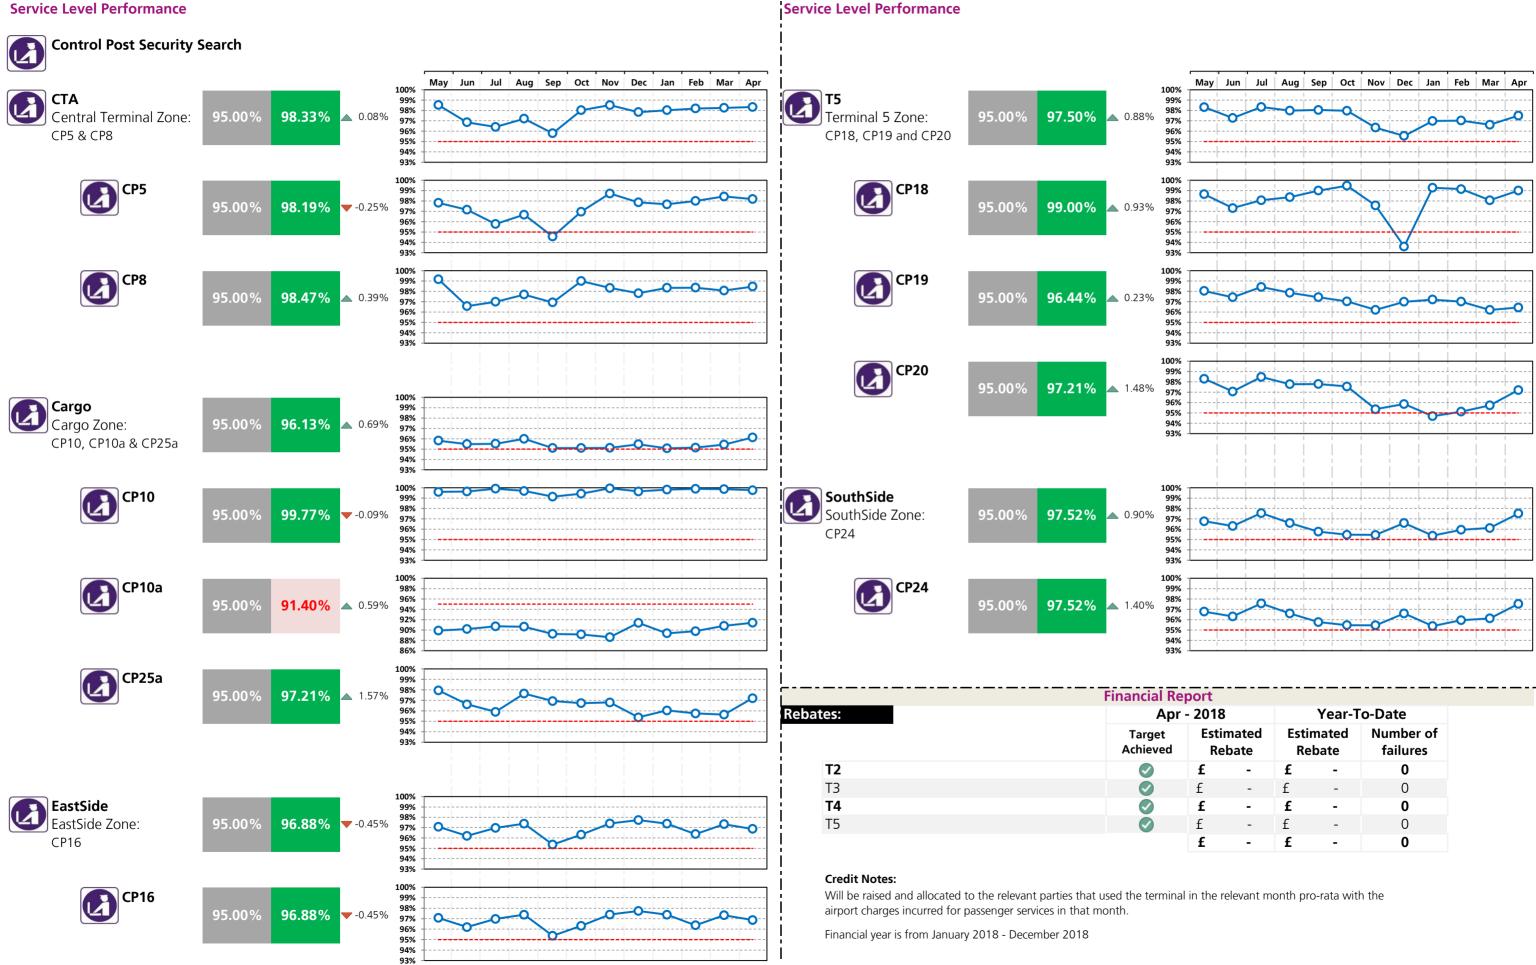

#### **Passenger Experience and Service Level Performance**

|                                                                              | T2     | Т3     | T4       | T5     | i         |
|------------------------------------------------------------------------------|--------|--------|----------|--------|-----------|
| <b>Departure lounge seat availability*</b><br>Ease of finding a seat         | 4.35   | 4.12   | 4.29     | 4.06   |           |
| <b>Cleanliness*</b><br>Overall cleanliness of the terminal                   | 4.39   | 4.18   | 4.21     | 4.27   |           |
| <b>Wayfinding*</b><br>Ease of finding your way around the airport            | 4.33   | 4.23   | 4.25     | 4.23   |           |
| Flight information*<br>Accuracy and ease of finding flight information       | 4.42   | 4.39   | 4.39     | 4.38   |           |
| Wi-Fi*<br>Ease of using WiFi                                                 | 4.17   | 4.14   | 4.15     | 4.11   |           |
| Security* Passenger satisfaction                                             | 4.26   | 4.23   | 4.24     | 4.21   |           |
| CSA queues - Times queue <5 minutes<br>Based on 15min time periods measured  | 98.19% | 99.19% | 98.33%   | 98.45% |           |
| CSA queues - Times queue <10 minutes<br>Based on 15min time periods measured | 100%   | 99.95% | 100%     | 99.98% |           |
| <b>Staff search</b><br>Based on 15min time periods measured                  | 99.66% | 100%   | 100%     | 96.52% |           |
| <b>Transfer Search</b><br>Based on 15min time periods measured               | 99.00% | 99.29% | 99.80%   | 99.18% |           |
|                                                                              | СТА    | Cargo  | EastSide | Т5     | SouthSide |
| Control Post Security Search                                                 | 98.33% | 96.13% | 96.88%   | 97.50% | 97.52%    |

#### **Financial Report- Bonus and Rebates**

|                                          |            |              |              | Reb          | pates: |   |               |                    |    |                    |                    |               |                 |
|------------------------------------------|------------|--------------|--------------|--------------|--------|---|---------------|--------------------|----|--------------------|--------------------|---------------|-----------------|
|                                          |            |              | Apr          | - 2018       |        |   |               | Y                  | TD |                    |                    |               |                 |
|                                          | T2         | Т3           | Т4           | Т5           | Campus |   | mated<br>bate | Estimate<br>Rebate |    | Lower<br>Threshold | Upper<br>Threshold | T2            | Т3              |
| Departure lounge seat availability       |            |              |              |              |        | £ | -             | £ -                | 0  | 4.10               | 4.50               | 4.35          | 4.12            |
| Cleanliness                              |            |              |              |              |        | £ | -             | £ -                | 0  | 4.20               | 4.50               | 4.39          | 4.18            |
| Wayfinding                               |            |              |              |              |        | £ | -             | £ -                | 0  | 4.20               | 4.50               | 4.33          | 4.23            |
| Flight information                       | <b>S</b>   |              |              |              |        | £ | -             | £ -                | 0  | 4.40               | 4.70               | 4.42          | 4.39            |
| CSA Queues - Both                        | $\bigcirc$ | $\checkmark$ | $\checkmark$ | $\checkmark$ |        | £ | -             | £ -                | 0  |                    |                    |               |                 |
| Staff Search                             |            |              |              |              |        | £ | -             | £ -                | 0  |                    |                    |               |                 |
| Transfer search                          | $\bigcirc$ |              |              | $\checkmark$ |        | £ | -             | £ -                | 0  | Bonus: All bu      | usiness units mu   | st exceed Low | er Threshold.   |
| Passenger Sensitive Equipment (General)  |            |              |              |              |        | £ | -             | £ -                | 0  | Lowest Score       | will be used to    | calculate bon | us term each me |
| Passenger Sensitive Equipment (Priority) | $\bigcirc$ | $\bigcirc$   |              |              |        | £ | -             | £ -                | 0  | Financial year     | is from January    | 2018 - Decer  | mber 2018       |
| Stands                                   |            |              |              |              |        | £ | -             | £ -                | 0  |                    |                    |               |                 |
| FEGP                                     |            |              |              |              |        | £ | -             | £ -                | 0  |                    |                    |               |                 |
| Jetties                                  |            |              |              |              |        | £ | -             | £ -                | 0  |                    |                    |               |                 |
| Pre-conditioned air                      | <b>O</b>   |              |              |              |        | £ | -             | £ -                | 0  |                    |                    |               |                 |
| Stand entry guidance                     |            |              |              |              |        | £ | -             | £ -                | 0  |                    |                    |               |                 |
| Pier Service                             |            |              |              |              |        | £ | -             | £ -                | 0  |                    |                    |               |                 |
| Arrivals reclaims                        | <b>O</b>   |              |              |              |        | £ | -             | £ -                | 0  |                    |                    |               |                 |
| Control Posts Search                     |            | _            |              |              |        | f | -             | £ -                | 0  |                    |                    |               |                 |
| Aerodrome Congestion                     |            |              |              |              | Ø      | £ | -             | £ -                | 0  |                    |                    |               |                 |
| _                                        |            |              |              |              | Total  | £ | -             | £ -                | 0  |                    |                    |               |                 |

#### **Credit Notes:**

Will be raised and allocated to the relevant parties that used the terminal in the relevant month pro-rata with the airport charges incurred for passenger services in that month.

#### Heathrow Making every journey better

| T2     | Т3     | T4     | Т5     | ALL |
|--------|--------|--------|--------|-----|
| 99.66% | 99.41% | 99.51% | 99.21% |     |
| 99.55% | 99.53% | 99.61% | 99.20% |     |
| 99.93% | 99.86% | 99.90% | 99.89% |     |
| 99.98% | 99.99% | 100%   | 99.95% |     |
| 99.95% | 99.92% | 99.69% | 99.77% |     |
| 99.99% | 99.77% |        | 99.87% |     |
| 99.94% | 99.97% | 100%   | 99.98% |     |
| 97.76% | 95.58% | 99.97% | 90.88% |     |
| 99.65% | 99.62% | 99.61% | 99.97% |     |