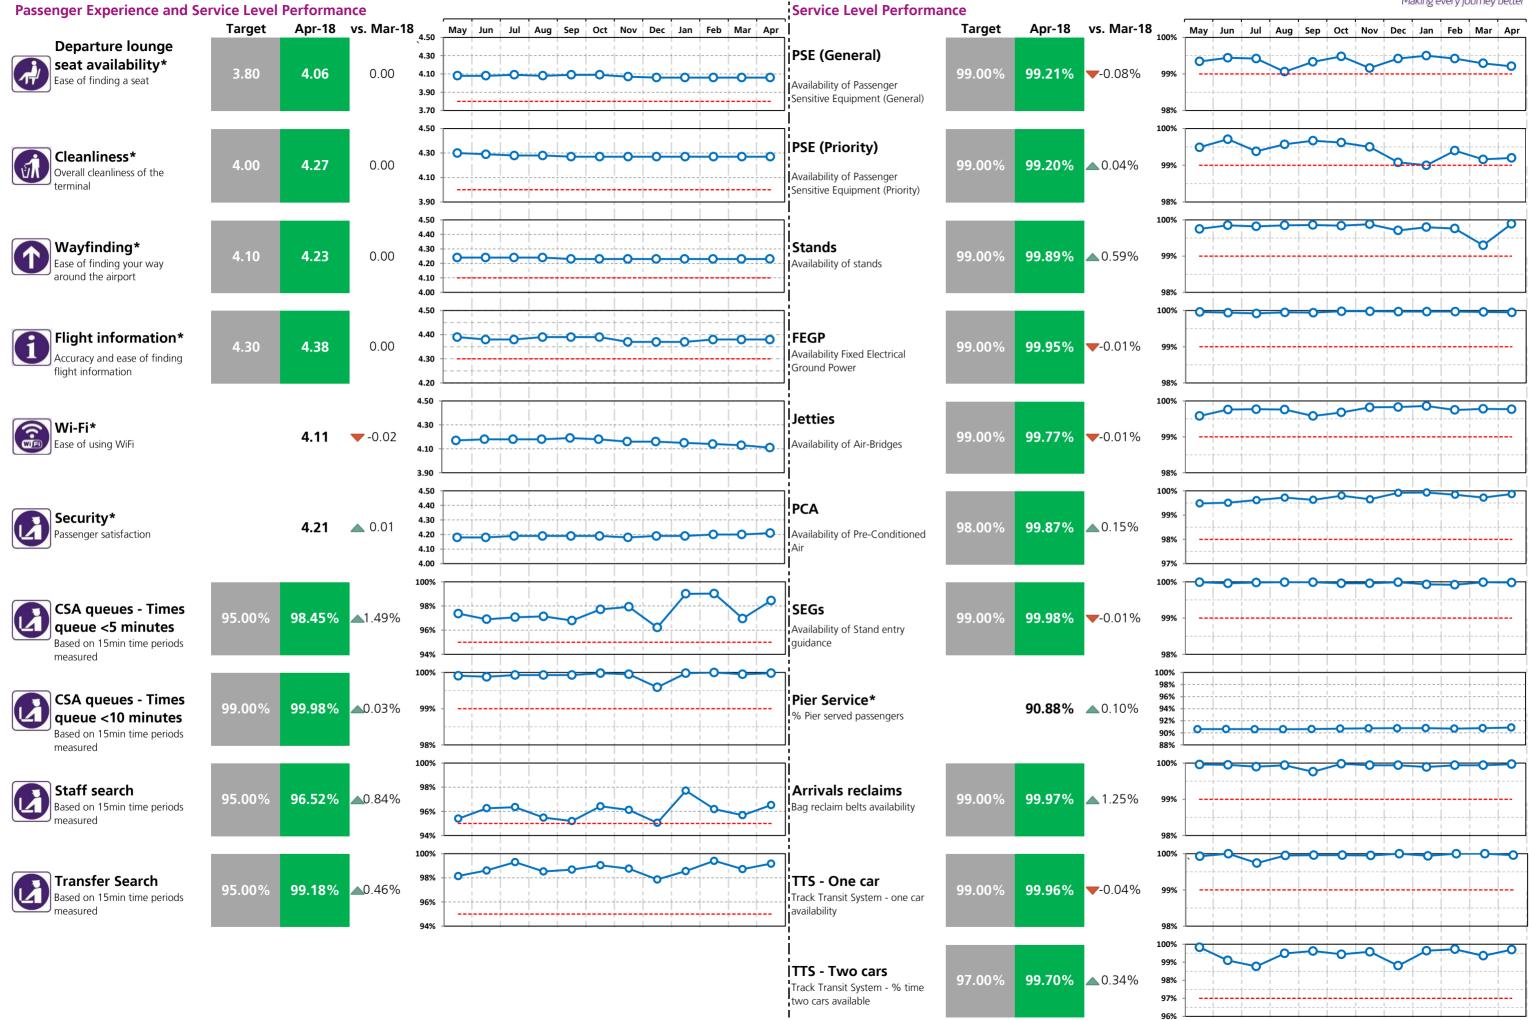

#### **Passenger Experience and Service Level Performance**

|                                                                              | T2     | Т3     | T4       | T5     | i         |
|------------------------------------------------------------------------------|--------|--------|----------|--------|-----------|
| <b>Departure lounge seat availability*</b><br>Ease of finding a seat         | 4.35   | 4.12   | 4.29     | 4.06   |           |
| <b>Cleanliness*</b><br>Overall cleanliness of the terminal                   | 4.39   | 4.18   | 4.21     | 4.27   |           |
| <b>Wayfinding*</b><br>Ease of finding your way around the airport            | 4.33   | 4.23   | 4.25     | 4.23   |           |
| Flight information*<br>Accuracy and ease of finding flight information       | 4.42   | 4.39   | 4.39     | 4.38   |           |
| Wi-Fi*<br>Ease of using WiFi                                                 | 4.17   | 4.14   | 4.15     | 4.11   |           |
| Security* Passenger satisfaction                                             | 4.26   | 4.23   | 4.24     | 4.21   |           |
| CSA queues - Times queue <5 minutes<br>Based on 15min time periods measured  | 98.19% | 99.19% | 98.33%   | 98.45% |           |
| CSA queues - Times queue <10 minutes<br>Based on 15min time periods measured | 100%   | 99.95% | 100%     | 99.98% |           |
| <b>Staff search</b><br>Based on 15min time periods measured                  | 99.66% | 100%   | 100%     | 96.52% |           |
| <b>Transfer Search</b><br>Based on 15min time periods measured               | 99.00% | 99.29% | 99.80%   | 99.18% |           |
|                                                                              | СТА    | Cargo  | EastSide | Т5     | SouthSide |
| Control Post Security Search                                                 | 98.33% | 96.13% | 96.88%   | 97.50% | 97.52%    |

\* SQRB calculation based on moving annual average (MAA) for these metrics

#### Service Level Performance

PSE (General) Availability of Passenger Sensitive Equipment (General)

PSE (Priority) Availability of Passenger Sensitive Equipment (Priority)

Stands Availability of stands

FEGP Availability of Fixed Electrical Ground Power

Jetties Availability of Air-Bridges

PCA Availability of Pre-conditioned Air

SEGs

Pier Service\* % Pier served passengers

**Arrivals Reclaims** Bag reclaim belts availability

Aerodrome congestion

TTS - One car Track Transit System - one car availability

#### TTS - Two cars

Track Transit System - % time two cars available

#### Heathrow Making every journey better

| T2     | Т3     | T4     | Т5     | ALL |
|--------|--------|--------|--------|-----|
| 99.66% | 99.41% | 99.51% | 99.21% |     |
| 99.55% | 99.53% | 99.61% | 99.20% |     |
| 99.93% | 99.86% | 99.90% | 99.89% |     |
| 99.98% | 99.99% | 100%   | 99.95% |     |
| 99.95% | 99.92% | 99.69% | 99.77% |     |
| 99.99% | 99.77% |        | 99.87% |     |
| 99.94% | 99.97% | 100%   | 99.98% |     |
| 97.76% | 95.58% | 99.97% | 90.88% |     |
| 99.65% | 99.62% | 99.61% | 99.97% |     |

99.96% 99.70%

| Bonuses:   |       |   |                  |   |                  |            |
|------------|-------|---|------------------|---|------------------|------------|
| Apr - 2018 |       |   |                  |   | ۲۱               | D          |
| T4         | Т5    | - | timated<br>Bonus | - | timated<br>Bonus | Total Pass |
| 4.29       | 4.06  | £ | -                | £ | -                | 0          |
| 4.21       | 4.27  | £ | -                | £ | -                | 0          |
| 4.25       | 4.23  | £ | 52,620           | £ | 210,480          | 4          |
| 4.39       | 4.38  | £ | -                | £ | -                | 0          |
|            | Total | £ | 52,620           | £ | 210,480          | 4          |