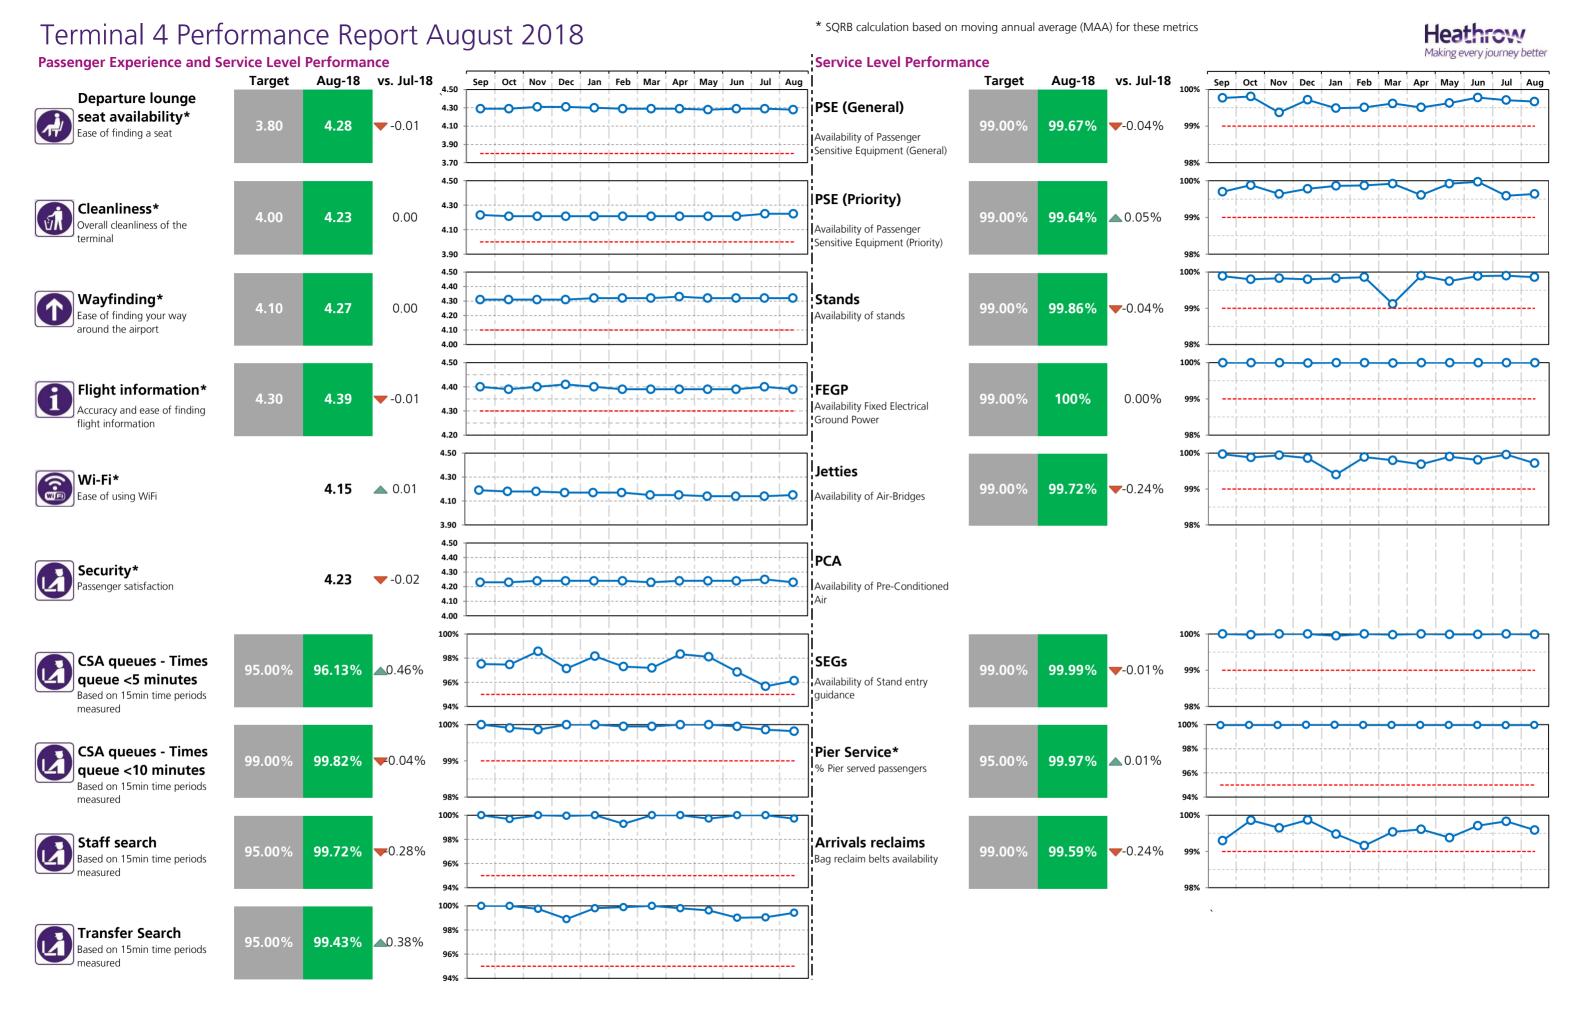

# Terminal 4 Performance Report August 2018

# Heathrow Performance Report August 2018

| Passenger Experience and Service Level Perform                             | nance  | <i>J</i> |          |        | :         |
|----------------------------------------------------------------------------|--------|----------|----------|--------|-----------|
|                                                                            | T2     | Т3       | T4       | T5     | <br>      |
| Departure lounge seat availability*  Ease of finding a seat                | 4.36   | 4.17     | 4.28     | 4.08   |           |
| Cleanliness* Overall cleanliness of the terminal                           | 4.38   | 4.19     | 4.23     | 4.29   |           |
| Wayfinding*  Ease of finding your way around the airport                   | 4.32   | 4.24     | 4.27     | 4.24   |           |
| Flight information* Accuracy and ease of finding flight information        | 4.43   | 4.41     | 4.39     | 4.38   |           |
| Wi-Fi* Ease of using WiFi                                                  | 4.14   | 4.14     | 4.15     | 4.11   |           |
| Security* Passenger satisfaction                                           | 4.26   | 4.22     | 4.23     | 4.21   |           |
| CSA queues - Times queue <5 minutes  Based on 15min time periods measured  | 95.67% | 95.58%   | 96.13%   | 95.94% |           |
| CSA queues - Times queue <10 minutes  Based on 15min time periods measured | 99.91% | 99.45%   | 99.82%   | 99.82% |           |
| Staff search Based on 15min time periods measured                          | 99.72% | 99.77%   | 99.72%   | 95.61% |           |
| Transfer Search  Based on 15min time periods measured                      | 95.81% | 96.36%   | 99.43%   | 96.58% |           |
|                                                                            | СТА    | Cargo    | EastSide | Т5     | SouthSide |
| Control Post Security Search                                               | 96.71% | 95.31%   | 97.83%   | 96.67% | 95.51%    |

### **Service Level Performance**

| PSE (General)                                                           |        |        |        |        |  |
|-------------------------------------------------------------------------|--------|--------|--------|--------|--|
| Availability of Passenger Sensitive Equipment (General)                 | 99.53% | 99.43% | 99.67% | 99.34% |  |
| PSE (Priority) Availability of Passenger Sensitive Equipment (Priority) | 99.54% | 99.18% | 99.64% | 99.33% |  |
| Stands Availability of stands                                           | 99.89% | 99.73% | 99.86% | 99.85% |  |
| FEGP Availability ofFixed Electrical Ground Power                       | 100%   | 99.99% | 100%   | 99.94% |  |
| <b>Jetties</b> Availability of Air-Bridges                              | 99.83% | 99.89% | 99.72% | 99.62% |  |
| PCA Availability of Pre-conditioned Air                                 | 99.88% | 100%   |        | 100%   |  |
| SEGs                                                                    | 99.98% | 99.81% | 99.99% | 99.93% |  |
| Pier Service* % Pier served passengers                                  | 97.87% | 96.03% | 99.97% | 91.18% |  |
| Arrivals Reclaims Bag reclaim belts availability                        | 99.52% | 99.57% | 99.59% | 99.94% |  |
| Aerodrome congestion                                                    |        |        |        |        |  |