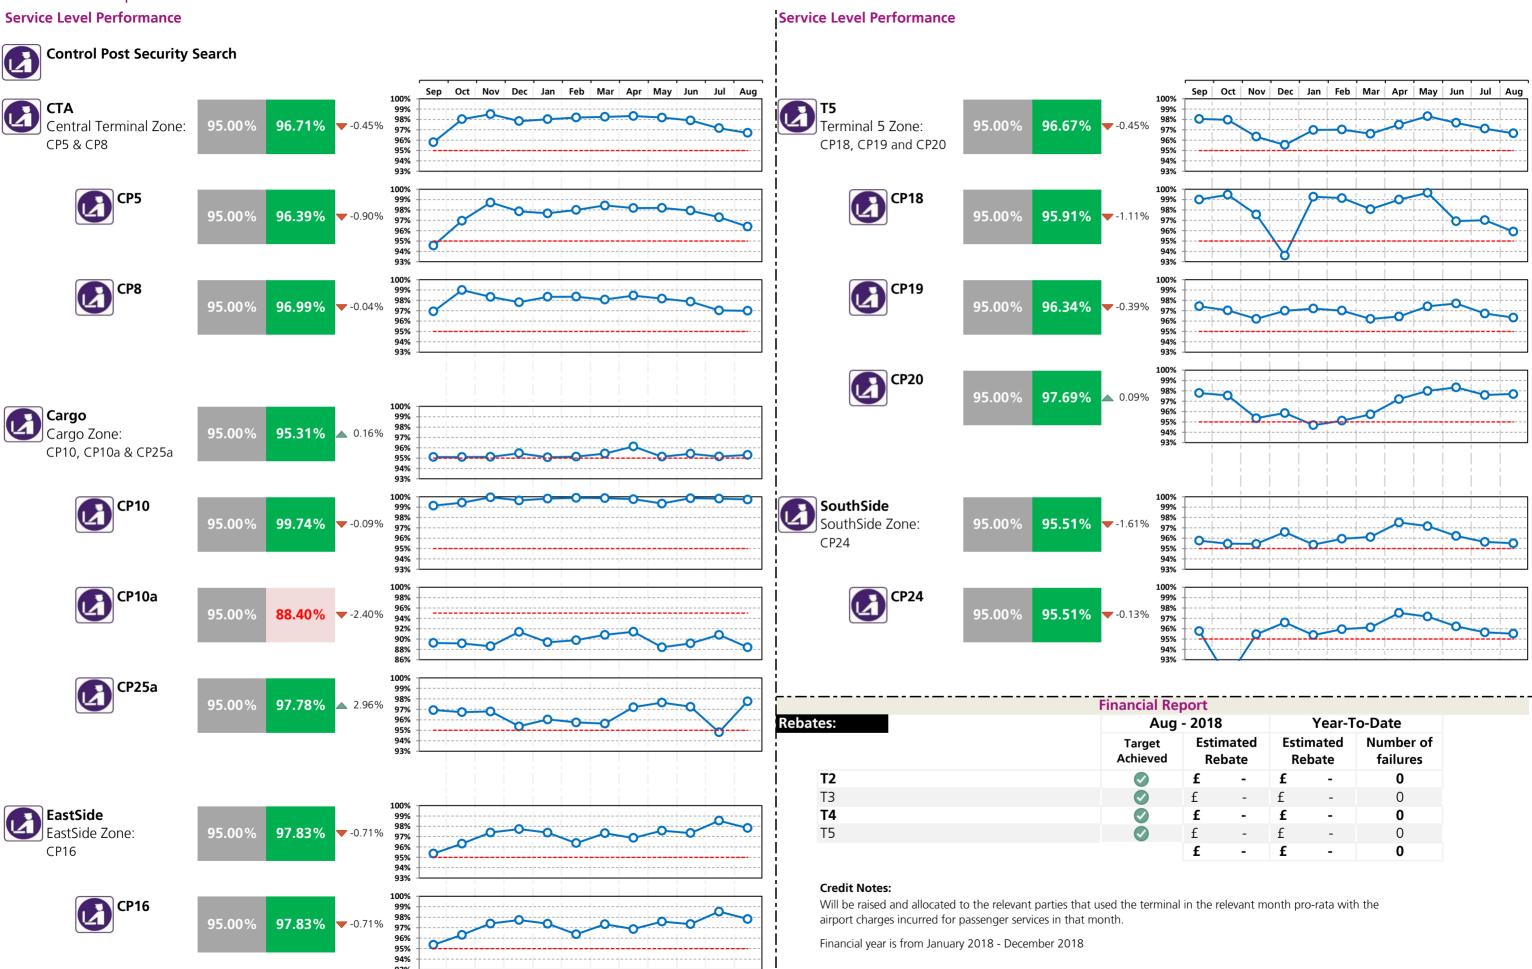

# Financial Report - Bonus and Rebates

Rebates:

|                                    |                    | Aug - 2018      |   | Year-to-Da       | ite                |
|------------------------------------|--------------------|-----------------|---|------------------|--------------------|
|                                    | Target<br>Achieved | Estimated Rebat | е | Estimated Rebate | Number of failures |
| Departure lounge seat availability |                    | £ -             |   | £ -              | 0                  |
| Cleanliness                        |                    | £ -             |   | £ -              | 0                  |
| Wayfinding                         |                    | £ -             |   | £ -              | 0                  |
| Flight information                 |                    | £ -             |   | £ -              | 0                  |
| CSA queues - Both                  |                    | £ -             |   | £ -              | 0                  |
| Staff search                       |                    | £ -             |   | £ -              | 0                  |
| Transfer search                    |                    | £ -             |   | £ -              | 0                  |
| PSE (General)                      |                    | £ -             |   | £ -              | 0                  |
| PSE (Priority)                     |                    | £ -             |   | £ -              | 0                  |
| Stands                             |                    | £ -             |   | £ -              | 0                  |
| FEGP                               |                    | £ -             |   | £ -              | 0                  |
| Jetties                            |                    | £ -             |   | £ -              | 0                  |
| PCA                                |                    | £ -             |   | £ -              | 0                  |
| SEGs                               |                    | £ -             |   | £ -              | 0                  |
| Pier Service                       |                    |                 |   |                  |                    |
| Arrivals reclaims                  |                    | £ -             |   | £ -              | 0                  |
|                                    |                    | £ -             |   | £ -              | 0                  |

Bonuses

|                                    |         |          |          |        | Aug - 2018  | 3          | Year-to-D                  | ite       |  |
|------------------------------------|---------|----------|----------|--------|-------------|------------|----------------------------|-----------|--|
|                                    |         | Lower    | Upper    | Actual | Estimated   | Bonus (All | <b>Estimated Bonus (Al</b> | Number of |  |
|                                    | Measure | Threshol | Threshol | Actual | l erminals) |            | Terminals)                 | Bonus     |  |
| Departure lounge seat availability | MAA     | 4.10     | 4.50     | 4.08   | £           | -          | £ -                        | 0         |  |
| Cleanliness                        | MAA     | 4.20     | 4.50     | 4.29   | £           | -          | £ -                        | 0         |  |
| Wayfinding                         | MAA     | 4.20     | 4.50     | 4.24   | £           | 70,160     | £ 438,500                  | 8         |  |
| Flight information                 | MAA     | 4.40     | 4.70     | 4.38   | £           | -          | £ -                        | 0         |  |
|                                    |         |          |          |        | £           | 70,160     | £ 438,500                  | 8         |  |

### **Credit Notes:**

Will be raised and allocated to the relevant parties that used the terminal in the relevant month pro-rata with the airport charges incurred for passenger services in that month.

Financial year is from January 2018 - December 2018