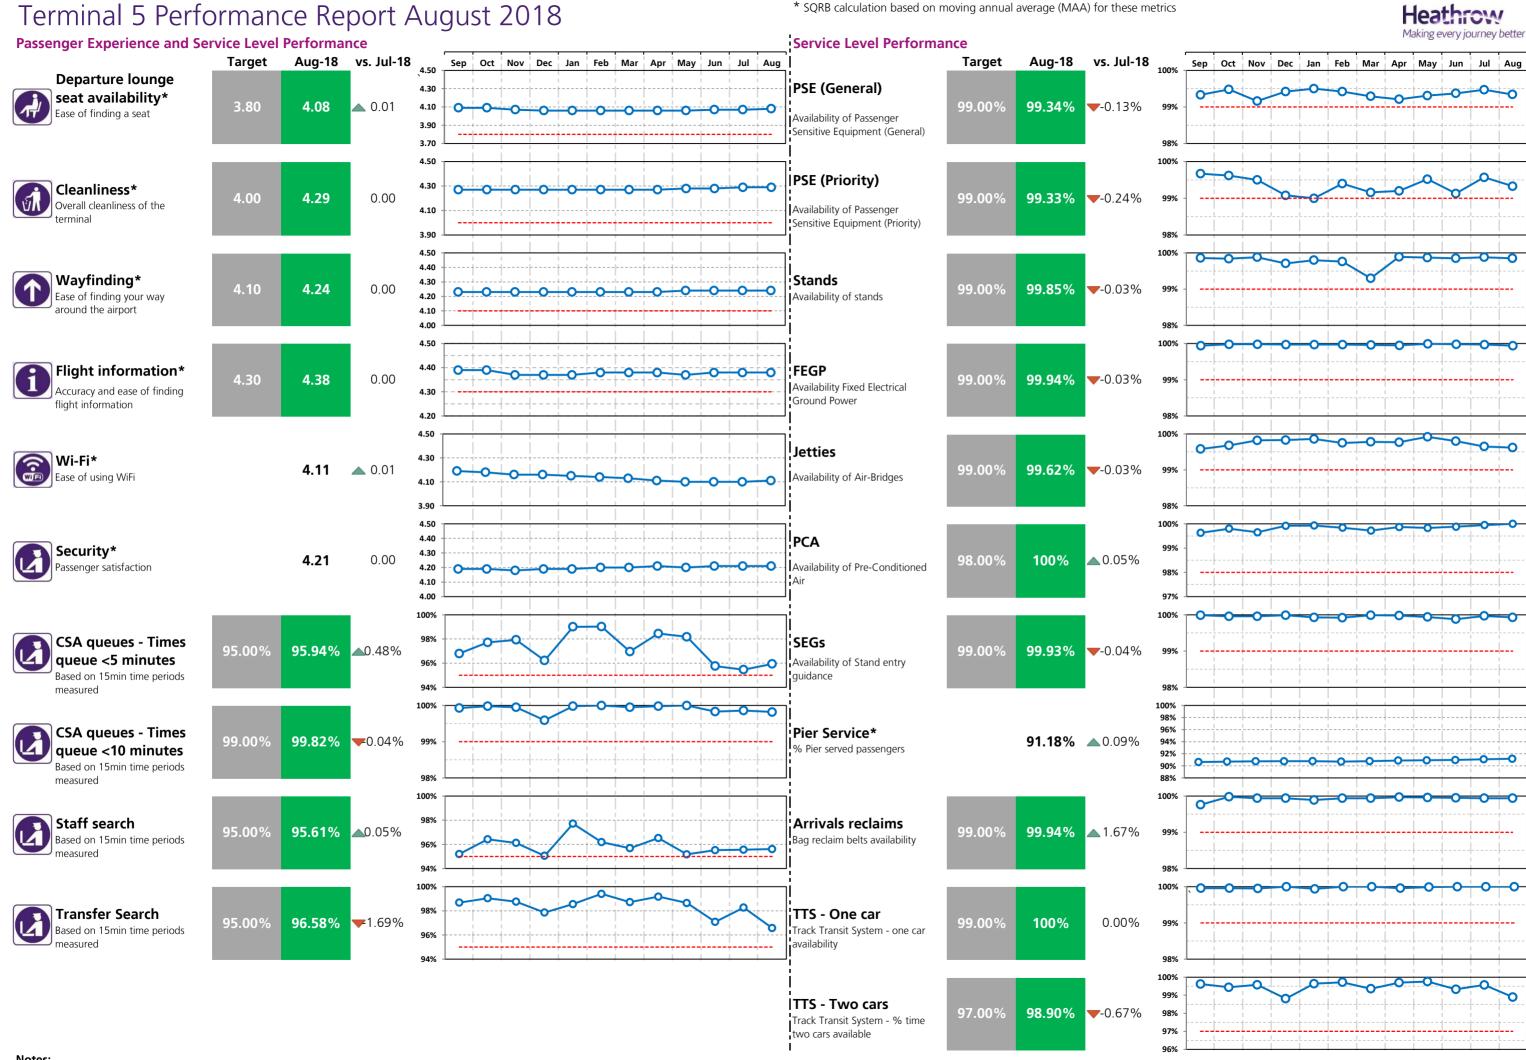

# Terminal 5 Performance Report August 2018

# Financial Report - Bonus and Rebates

Rebates:

|                                    |                    | Aug - 2018      |   | Year-to-Da       | ite                |
|------------------------------------|--------------------|-----------------|---|------------------|--------------------|
|                                    | Target<br>Achieved | Estimated Rebat | е | Estimated Rebate | Number of failures |
| Departure lounge seat availability |                    | £ -             |   | £ -              | 0                  |
| Cleanliness                        |                    | £ -             |   | £ -              | 0                  |
| Wayfinding                         |                    | £ -             |   | £ -              | 0                  |
| Flight information                 |                    | £ -             |   | £ -              | 0                  |
| CSA queues - Both                  |                    | £ -             |   | £ -              | 0                  |
| Staff search                       |                    | £ -             |   | £ -              | 0                  |
| Transfer search                    |                    | £ -             |   | £ -              | 0                  |
| PSE (General)                      |                    | £ -             |   | £ -              | 0                  |
| PSE (Priority)                     |                    | £ -             |   | £ -              | 0                  |
| Stands                             |                    | £ -             |   | £ -              | 0                  |
| FEGP                               |                    | £ -             |   | £ -              | 0                  |
| Jetties                            |                    | £ -             |   | £ -              | 0                  |
| PCA                                |                    | £ -             |   | £ -              | 0                  |
| SEGs                               |                    | £ -             |   | £ -              | 0                  |
| Pier Service                       |                    |                 |   |                  |                    |
| Arrivals reclaims                  |                    | £ -             |   | £ -              | 0                  |
|                                    |                    | £ -             |   | £ -              | 0                  |

Bonuses

|                                    |         |          |          |        | Aug - 2018  | 3          | Year-to-D                  | ite       |  |
|------------------------------------|---------|----------|----------|--------|-------------|------------|----------------------------|-----------|--|
|                                    |         | Lower    | Upper    | Actual | Estimated   | Bonus (All | <b>Estimated Bonus (Al</b> | Number of |  |
|                                    | Measure | Threshol | Threshol | Actual | l erminals) |            | Terminals)                 | Bonus     |  |
| Departure lounge seat availability | MAA     | 4.10     | 4.50     | 4.08   | £           | -          | £ -                        | 0         |  |
| Cleanliness                        | MAA     | 4.20     | 4.50     | 4.29   | £           | -          | £ -                        | 0         |  |
| Wayfinding                         | MAA     | 4.20     | 4.50     | 4.24   | £           | 70,160     | £ 438,500                  | 8         |  |
| Flight information                 | MAA     | 4.40     | 4.70     | 4.38   | £           | -          | £ -                        | 0         |  |
|                                    |         |          |          |        | £           | 70,160     | £ 438,500                  | 8         |  |

### **Credit Notes:**

Will be raised and allocated to the relevant parties that used the terminal in the relevant month pro-rata with the airport charges incurred for passenger services in that month.

Financial year is from January 2018 - December 2018

**Bonus:** All business units must exceed Lower Threshold.

Lowest Score will be used to calculate bonus term each month for qualifying measures