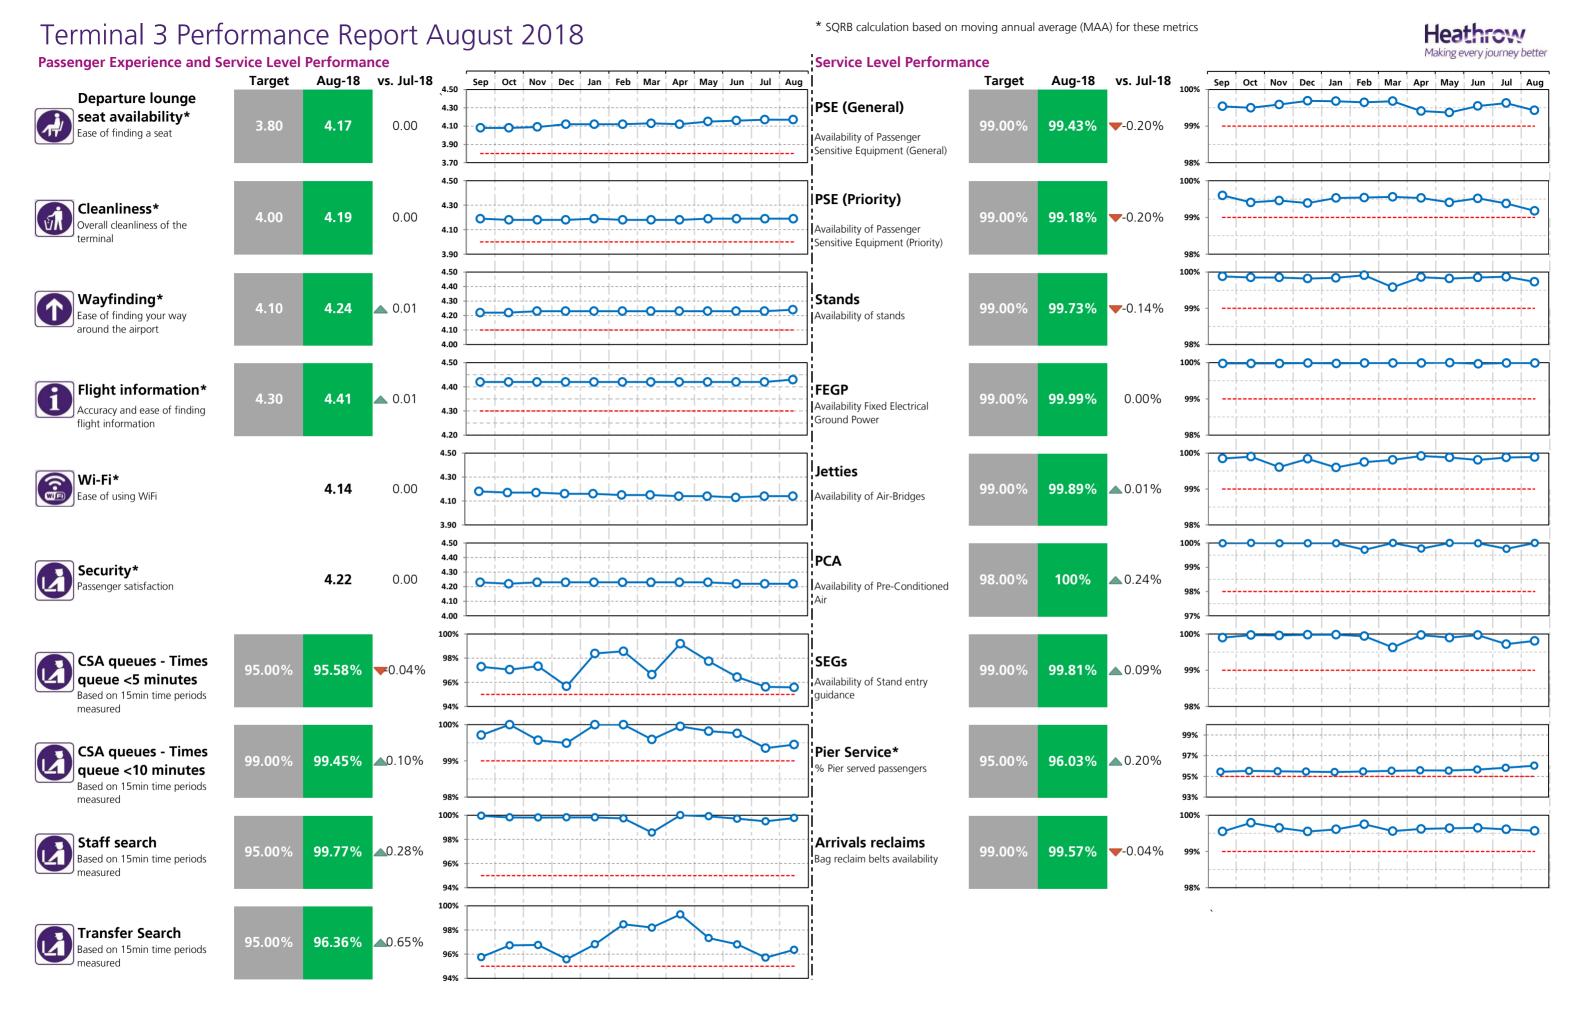

# Terminal 3 Performance Report August 2018

# Heathrow Performance Report August 2018

| Passenger Experience and Service Level Perform                             | nance  | <i>J</i> |          |        | :         |
|----------------------------------------------------------------------------|--------|----------|----------|--------|-----------|
|                                                                            | T2     | Т3       | T4       | T5     | <br>      |
| Departure lounge seat availability*  Ease of finding a seat                | 4.36   | 4.17     | 4.28     | 4.08   |           |
| Cleanliness* Overall cleanliness of the terminal                           | 4.38   | 4.19     | 4.23     | 4.29   |           |
| Wayfinding*  Ease of finding your way around the airport                   | 4.32   | 4.24     | 4.27     | 4.24   |           |
| Flight information* Accuracy and ease of finding flight information        | 4.43   | 4.41     | 4.39     | 4.38   |           |
| Wi-Fi* Ease of using WiFi                                                  | 4.14   | 4.14     | 4.15     | 4.11   |           |
| Security* Passenger satisfaction                                           | 4.26   | 4.22     | 4.23     | 4.21   |           |
| CSA queues - Times queue <5 minutes  Based on 15min time periods measured  | 95.67% | 95.58%   | 96.13%   | 95.94% |           |
| CSA queues - Times queue <10 minutes  Based on 15min time periods measured | 99.91% | 99.45%   | 99.82%   | 99.82% |           |
| Staff search Based on 15min time periods measured                          | 99.72% | 99.77%   | 99.72%   | 95.61% |           |
| Transfer Search  Based on 15min time periods measured                      | 95.81% | 96.36%   | 99.43%   | 96.58% |           |
|                                                                            | СТА    | Cargo    | EastSide | Т5     | SouthSide |
| Control Post Security Search                                               | 96.71% | 95.31%   | 97.83%   | 96.67% | 95.51%    |

### **Service Level Performance**

| PSE (General)                                                           |        |        |        |        |  |
|-------------------------------------------------------------------------|--------|--------|--------|--------|--|
| Availability of Passenger Sensitive Equipment (General)                 | 99.53% | 99.43% | 99.67% | 99.34% |  |
| PSE (Priority) Availability of Passenger Sensitive Equipment (Priority) | 99.54% | 99.18% | 99.64% | 99.33% |  |
| Stands Availability of stands                                           | 99.89% | 99.73% | 99.86% | 99.85% |  |
| FEGP Availability ofFixed Electrical Ground Power                       | 100%   | 99.99% | 100%   | 99.94% |  |
| <b>Jetties</b> Availability of Air-Bridges                              | 99.83% | 99.89% | 99.72% | 99.62% |  |
| PCA Availability of Pre-conditioned Air                                 | 99.88% | 100%   |        | 100%   |  |
| SEGs                                                                    | 99.98% | 99.81% | 99.99% | 99.93% |  |
| Pier Service* % Pier served passengers                                  | 97.87% | 96.03% | 99.97% | 91.18% |  |
| Arrivals Reclaims Bag reclaim belts availability                        | 99.52% | 99.57% | 99.59% | 99.94% |  |
| Aerodrome congestion                                                    |        |        |        |        |  |