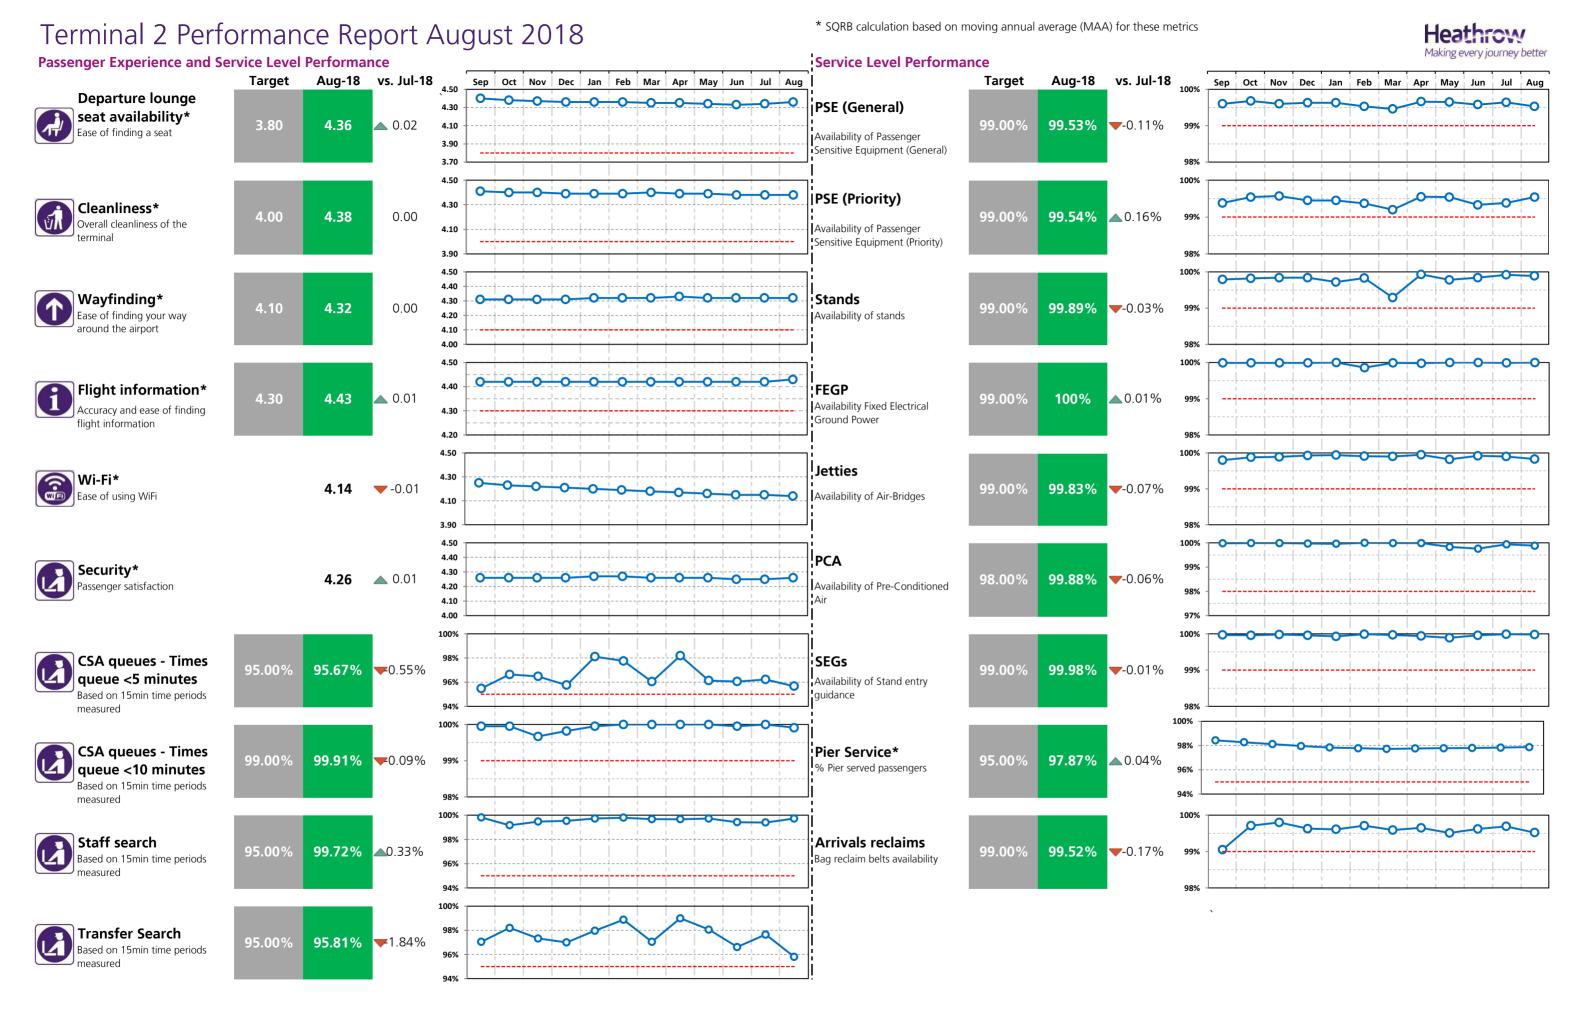

# Terminal 2 Performance Report August 2018

# Heathrow Performance Report August 2018

| Passenger Experience and Service Level Perform                             | nance  | <i>J</i> |          |        | :         |
|----------------------------------------------------------------------------|--------|----------|----------|--------|-----------|
|                                                                            | T2     | Т3       | T4       | T5     | <br>      |
| Departure lounge seat availability*  Ease of finding a seat                | 4.36   | 4.17     | 4.28     | 4.08   |           |
| Cleanliness* Overall cleanliness of the terminal                           | 4.38   | 4.19     | 4.23     | 4.29   |           |
| Wayfinding*  Ease of finding your way around the airport                   | 4.32   | 4.24     | 4.27     | 4.24   |           |
| Flight information* Accuracy and ease of finding flight information        | 4.43   | 4.41     | 4.39     | 4.38   |           |
| Wi-Fi* Ease of using WiFi                                                  | 4.14   | 4.14     | 4.15     | 4.11   |           |
| Security* Passenger satisfaction                                           | 4.26   | 4.22     | 4.23     | 4.21   |           |
| CSA queues - Times queue <5 minutes  Based on 15min time periods measured  | 95.67% | 95.58%   | 96.13%   | 95.94% |           |
| CSA queues - Times queue <10 minutes  Based on 15min time periods measured | 99.91% | 99.45%   | 99.82%   | 99.82% |           |
| Staff search Based on 15min time periods measured                          | 99.72% | 99.77%   | 99.72%   | 95.61% |           |
| Transfer Search  Based on 15min time periods measured                      | 95.81% | 96.36%   | 99.43%   | 96.58% |           |
|                                                                            | СТА    | Cargo    | EastSide | Т5     | SouthSide |
| Control Post Security Search                                               | 96.71% | 95.31%   | 97.83%   | 96.67% | 95.51%    |

### **Service Level Performance**

| PSE (General)                                                           |        |        |        |        |  |
|-------------------------------------------------------------------------|--------|--------|--------|--------|--|
| Availability of Passenger Sensitive Equipment (General)                 | 99.53% | 99.43% | 99.67% | 99.34% |  |
| PSE (Priority) Availability of Passenger Sensitive Equipment (Priority) | 99.54% | 99.18% | 99.64% | 99.33% |  |
| Stands Availability of stands                                           | 99.89% | 99.73% | 99.86% | 99.85% |  |
| FEGP Availability ofFixed Electrical Ground Power                       | 100%   | 99.99% | 100%   | 99.94% |  |
| <b>Jetties</b> Availability of Air-Bridges                              | 99.83% | 99.89% | 99.72% | 99.62% |  |
| PCA Availability of Pre-conditioned Air                                 | 99.88% | 100%   |        | 100%   |  |
| SEGs                                                                    | 99.98% | 99.81% | 99.99% | 99.93% |  |
| Pier Service* % Pier served passengers                                  | 97.87% | 96.03% | 99.97% | 91.18% |  |
| Arrivals Reclaims Bag reclaim belts availability                        | 99.52% | 99.57% | 99.59% | 99.94% |  |
| Aerodrome congestion                                                    |        |        |        |        |  |