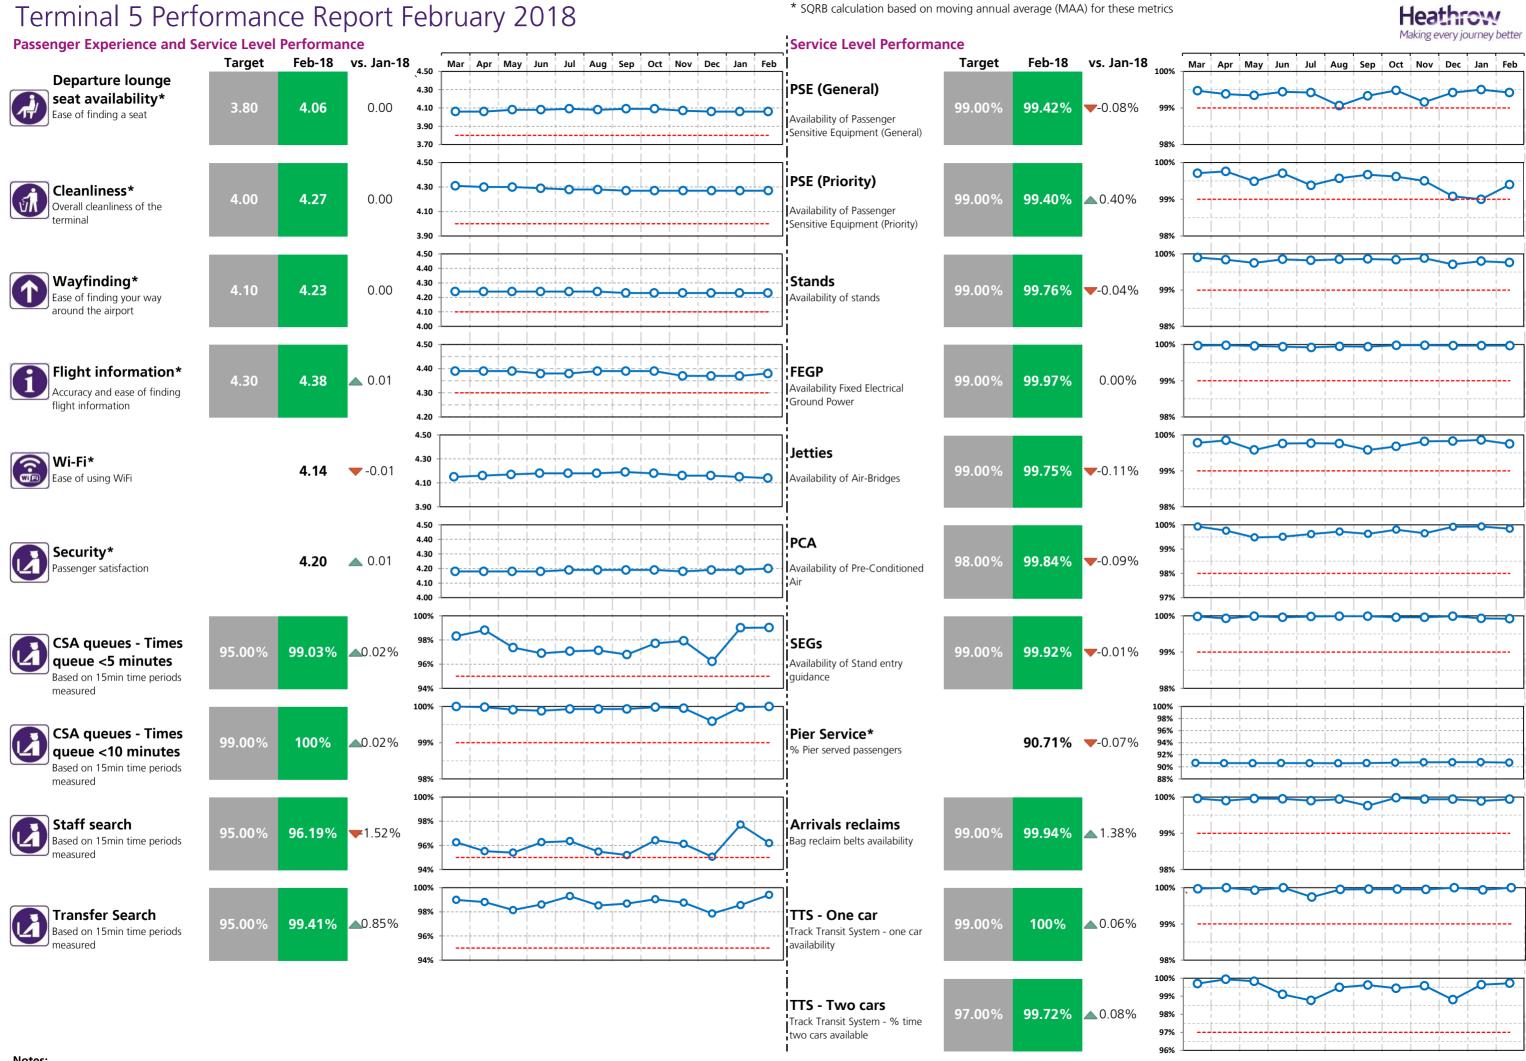

# Terminal 5 Performance Report February 2018

# Financial Report - Bonus and Rebates

Rebates:

|                                    |                    | Feb - 2018      |   | Year-to-Da       | ate                |
|------------------------------------|--------------------|-----------------|---|------------------|--------------------|
|                                    | Target<br>Achieved | Estimated Rebat | e | Estimated Rebate | Number of failures |
| Departure lounge seat availability |                    | £ -             |   | £ -              | 0                  |
| Cleanliness                        |                    | £ -             |   | £ -              | 0                  |
| Wayfinding                         |                    | £ -             |   | £ -              | 0                  |
| Flight information                 |                    | £ -             |   | £ -              | 0                  |
| CSA queues - Both                  |                    | £ -             |   | £ -              | 0                  |
| Staff search                       |                    | £ -             |   | £ -              | 0                  |
| Transfer search                    |                    | £ -             |   | £ -              | 0                  |
| PSE (General)                      |                    | £ -             |   | £ -              | 0                  |
| PSE (Priority)                     |                    | £ -             |   | £ -              | 0                  |
| Stands                             |                    | £ -             |   | £ -              | 0                  |
| FEGP                               |                    | £ -             |   | £ -              | 0                  |
| Jetties                            |                    | £ -             |   | £ -              | 0                  |
| PCA                                |                    | £ -             |   | £ -              | 0                  |
| SEGs                               |                    | £ -             |   | £ -              | 0                  |
| Pier Service                       |                    |                 |   |                  |                    |
| Arrivals reclaims                  |                    | £ -             |   | £ -              | 0                  |
|                                    |                    | £ -             |   | £ -              | 0                  |

Bonuses:

|                                    |         |          |          |        | Feb - 20 | 18           |      | Year-to-Da       | te        |
|------------------------------------|---------|----------|----------|--------|----------|--------------|------|------------------|-----------|
|                                    |         | Lower    | Upper    | Actual | Estimate | d Bonus (All | Esti | mated Bonus (All | Number of |
|                                    | Measure | Threshol | Threshol | Actual | Ter      | minals)      |      | Terminals)       | Bonus     |
| Departure lounge seat availability | MAA     | 4.10     | 4.50     | 4.06   | £        | -            | £    | -                | 0         |
| Cleanliness                        | MAA     | 4.20     | 4.50     | 4.27   | £        | -            | £    | -                | 0         |
| Wayfinding                         | MAA     | 4.20     | 4.50     | 4.23   | £        | 52,620       | £    | 105,240          | 2         |
| Flight information                 | MAA     | 4.40     | 4.70     | 4.38   | £        | -            | £    | -                | 0         |
|                                    |         |          |          |        | £        | 52,620       | £    | 105,240          | 2         |

### **Credit Notes:**

Will be raised and allocated to the relevant parties that used the terminal in the relevant month pro-rata with the airport charges incurred for passenger services in that month.

Financial year is from January 2018 - December 2018

**Bonus:** All business units must exceed Lower Threshold.

Lowest Score will be used to calculate bonus term each month for qualifying measures