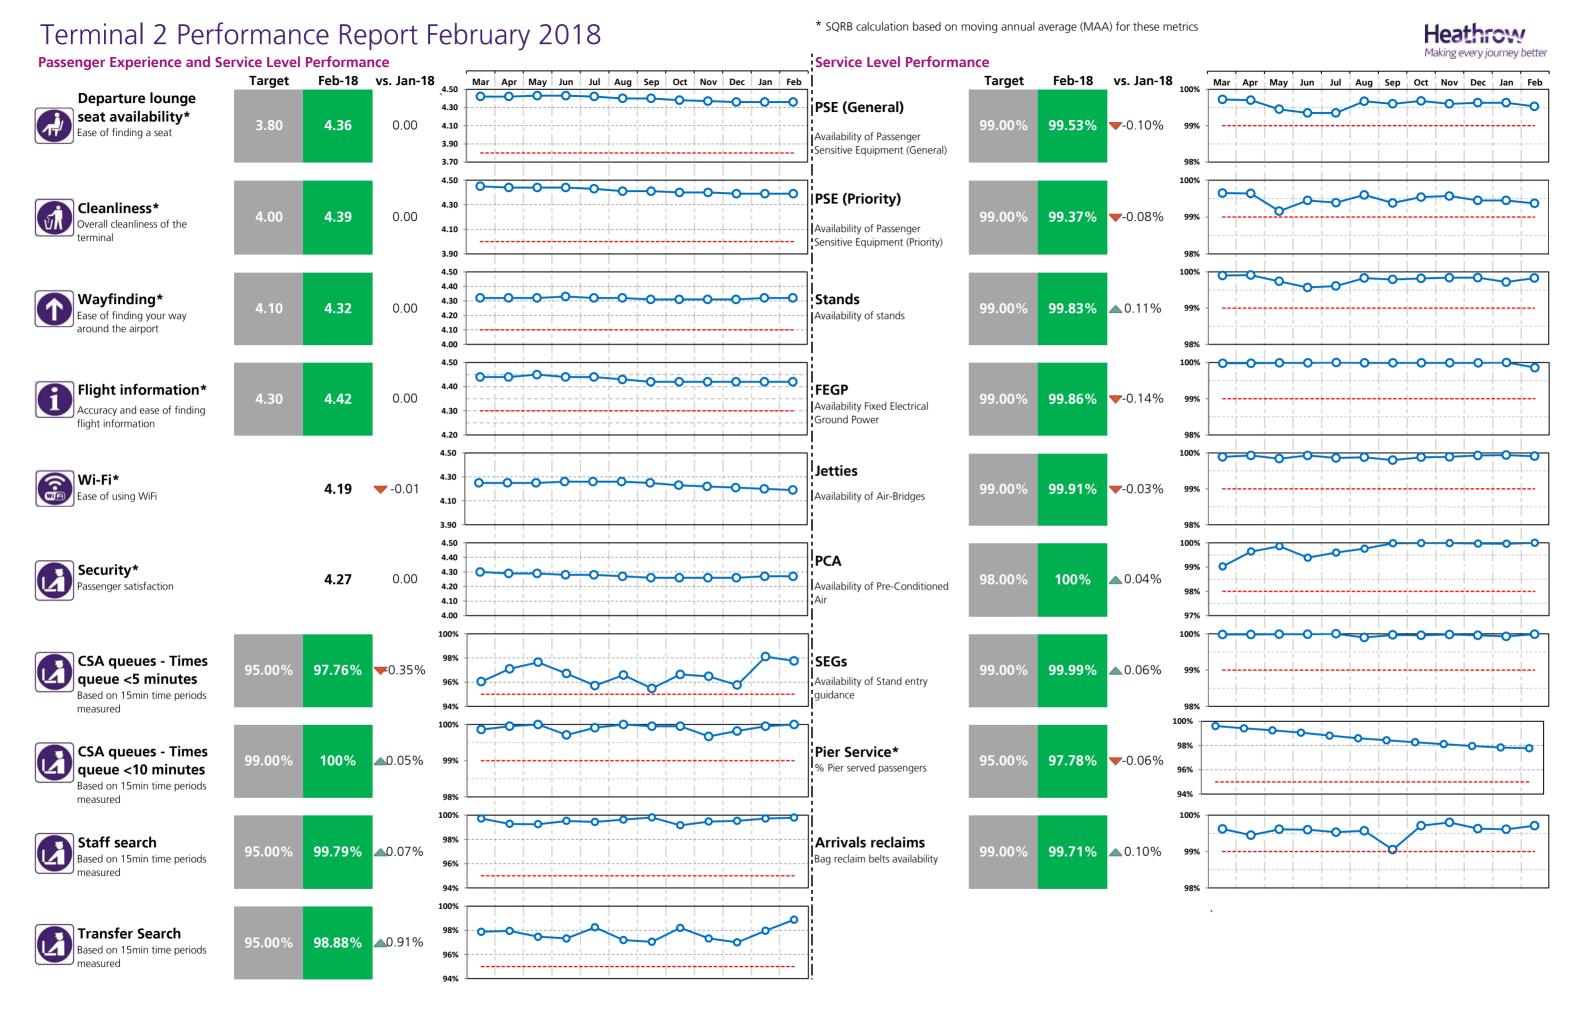

| £ -                | £ -             | 0          |
| 4.20               | 4.50               | 4.39 | 4.18 | 4.21            | 4.27  | £ -                | £ -             | 0          |
| 4.20               | 4.50               | 4.32 | 4.23 | 4.25            | 4.23  | £ 52,620           | £ 105,240       | 2          |
| 4.40               | 4.70               | 4.42 | 4.40 | 4.39            | 4.38  | £ -                | £ -             | 0          |
|                    |                    |      |      |                 | Total | £ 52.620           | £ 105,240       | 2          |

**Bonus:** All business units must exceed Lower Threshold.

Lowest Score will be used to calculate bonus term each month for qualifying measures

Financial year is from January 2018 - December 2018



# Terminal 2 Performance Report February 2018

# Financial Report - Bonus and Rebates





|                                    | F                  | eb - 2018    |      | Yea          | r-to-Da | ate                |
|------------------------------------|--------------------|--------------|------|--------------|---------|--------------------|
|                                    | Target<br>Achieved | Estimated Re | bate | Estimated Re | bate    | Number of failures |
| Departure lounge seat availability |                    | £            | -    | £            | -       | 0                  |
| Cleanliness                        |                    | £            | -    | £            | -       | 0                  |
| Wayfinding                         |                    | £