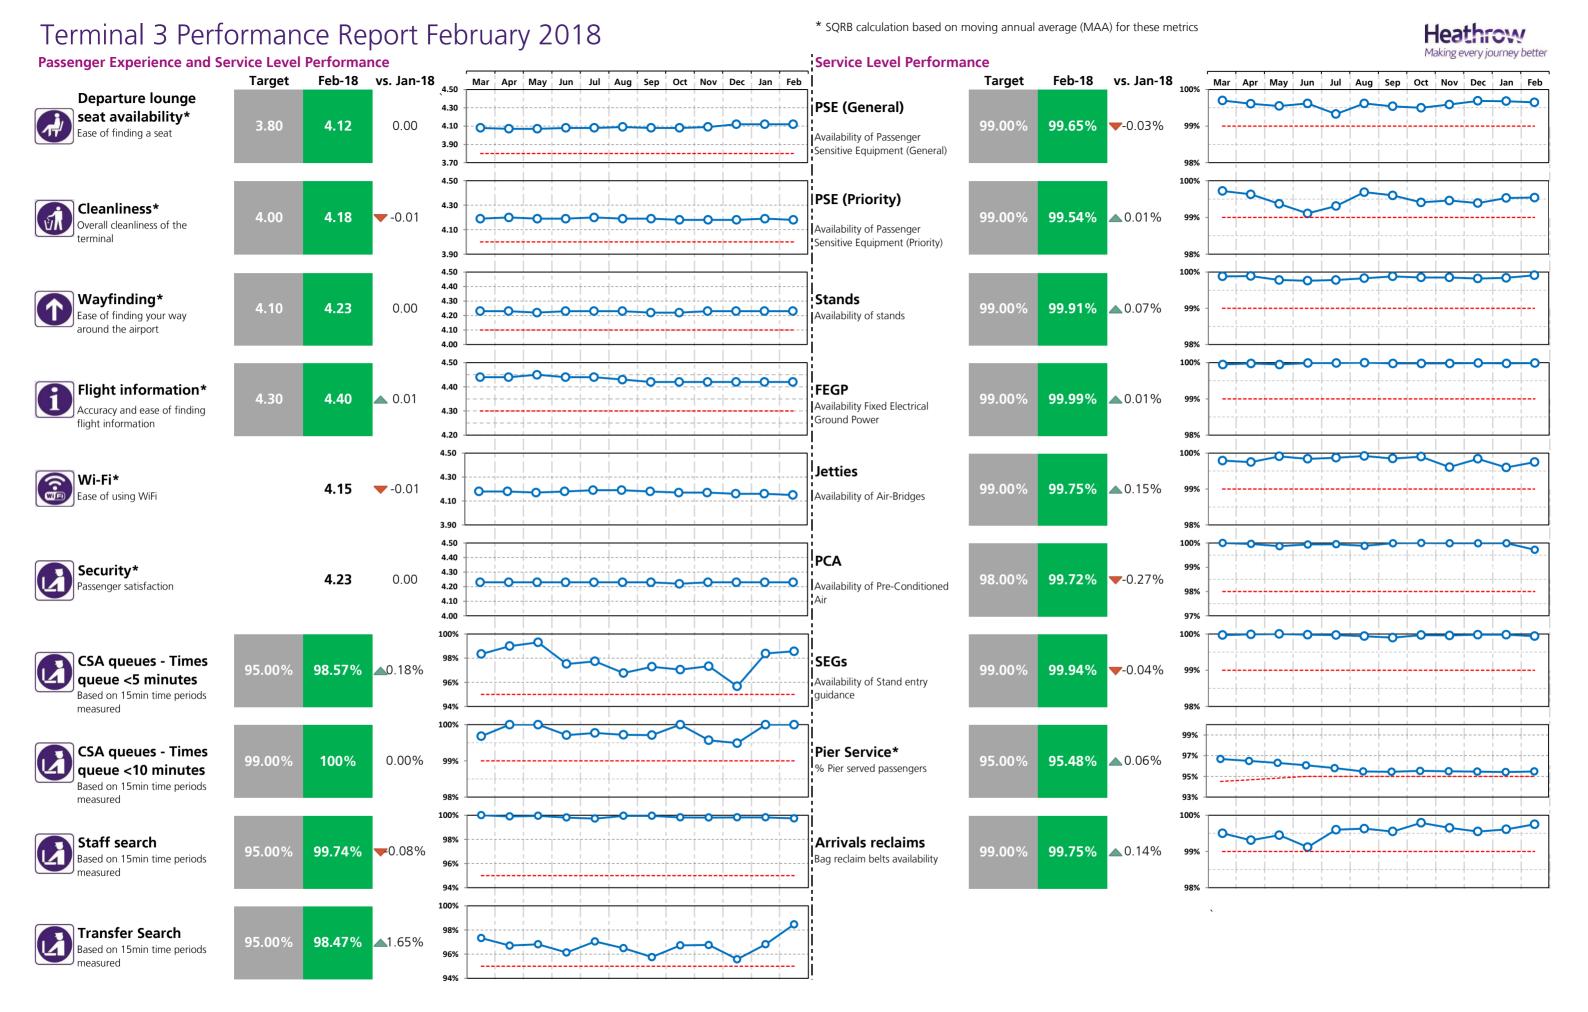

t information                 | MAA     | 4.40               | 4.70               | 4.42   | £       | -                            | £    | -                              | 0                  |
|                                    |         |                    |                    |        | £       | 52,620                       | £    | 105,240                        | 2                  |

### **Credit Notes:**

Will be raised and allocated to the relevant parties that used the terminal in the relevant month pro-rata with the airport charges incurred for passenger services in that month.

Financial year is from January 2018 - December 2018

**Bonus:** All business units must exceed Lower Threshold.

Lowest Score will be used to calculate bonus term each month for qualifying measures



# Terminal 3 Performance Report February 2018

# Financial Report - Bonus and Rebates



**Rebates:** 

|                                    |                    | Feb - 2018    |      | Year-to-Da |          | ite                |  |
|------------------------------------|--------------------|---------------|------|------------|----------|--------------------|--|
|                                    | Target<br>Achieved | Estimated Rel | bate | Estimate   | d Rebate | Number of failures |  |
| Departure lounge seat availability | <b>Ø</b>           | £             | -    | £          | -        | 0                  |  |
| Cleanliness                        |                    | £             | -    | £          | -        | 0                  |  |
| Wayfinding                         |