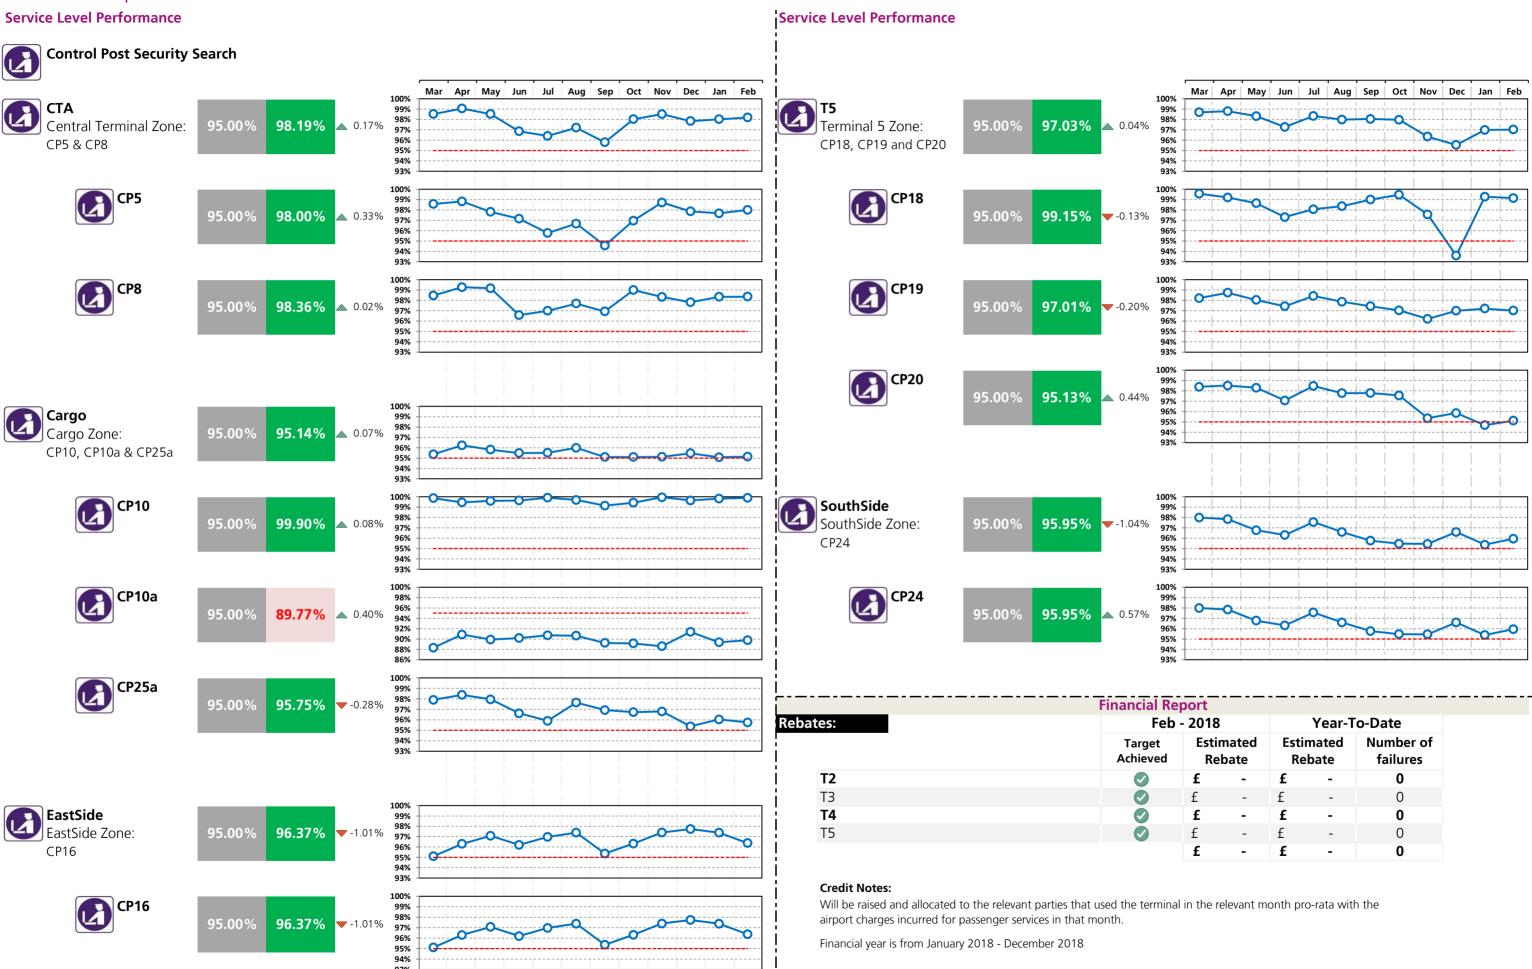

# Financial Report - Bonus and Rebates

Rebates:

|                                    |                    | Feb - 2018      |   | Year-to-Da       | ate                |
|------------------------------------|--------------------|-----------------|---|------------------|--------------------|
|                                    | Target<br>Achieved | Estimated Rebat | e | Estimated Rebate | Number of failures |
| Departure lounge seat availability |                    | £ -             |   | £ -              | 0                  |
| Cleanliness                        |                    | £ -             |   | £ -              | 0                  |
| Wayfinding                         |                    | £ -             |   | £ -              | 0                  |
| Flight information                 |                    | £ -             |   | £ -              | 0                  |
| CSA queues - Both                  |                    | £ -             |   | £ -              | 0                  |
| Staff search                       |                    | £ -             |   | £ -              | 0                  |
| Transfer search                    |                    | £ -             |   | £ -              | 0                  |
| PSE (General)                      |                    | £ -             |   | £ -              | 0                  |
| PSE (Priority)                     |                    | £ -             |   | £ -              | 0                  |
| Stands                             |                    | £ -             |   | £ -              | 0                  |
| FEGP                               |                    | £ -             |   | £ -              | 0                  |
| Jetties                            |                    | £ -             |   | £ -              | 0                  |
| PCA                                |                    | £ -             |   | £ -              | 0                  |
| SEGs                               |                    | £ -             |   | £ -              | 0                  |
| Pier Service                       |                    |                 |   |                  |                    |
| Arrivals reclaims                  |                    | £ -             |   | £ -              | 0                  |
|                                    |                    | £ -             |   | £ -              | 0                  |

Bonuses:

|                                    |         |          |          |        | Feb - 20 | 18           |      | Year-to-Da       | te        |
|------------------------------------|---------|----------|----------|--------|----------|--------------|------|------------------|-----------|
|                                    |         | Lower    | Upper    | Actual | Estimate | d Bonus (All | Esti | mated Bonus (All | Number of |
|                                    | Measure | Threshol | Threshol | Actual | Ter      | minals)      |      | Terminals)       | Bonus     |
| Departure lounge seat availability | MAA     | 4.10     | 4.50     | 4.06   | £        | -            | £    | -                | 0         |
| Cleanliness                        | MAA     | 4.20     | 4.50     | 4.27   | £        | -            | £    | -                | 0         |
| Wayfinding                         | MAA     | 4.20     | 4.50     | 4.23   | £        | 52,620       | £    | 105,240          | 2         |
| Flight information                 | MAA     | 4.40     | 4.70     | 4.38   | £        | -            | £    | -                | 0         |
|                                    |         |          |          |        | £        | 52,620       | £    | 105,240          | 2         |

### **Credit Notes:**

Will be raised and allocated to the relevant parties that used the terminal in the relevant month pro-rata with the airport charges incurred for passenger services in that month.

Financial year is from January 2018 - December 2018

**Bonus:** All business units must exceed Lower Threshold.

Lowest Score will be used to calculate bonus term each month for qualifying measures