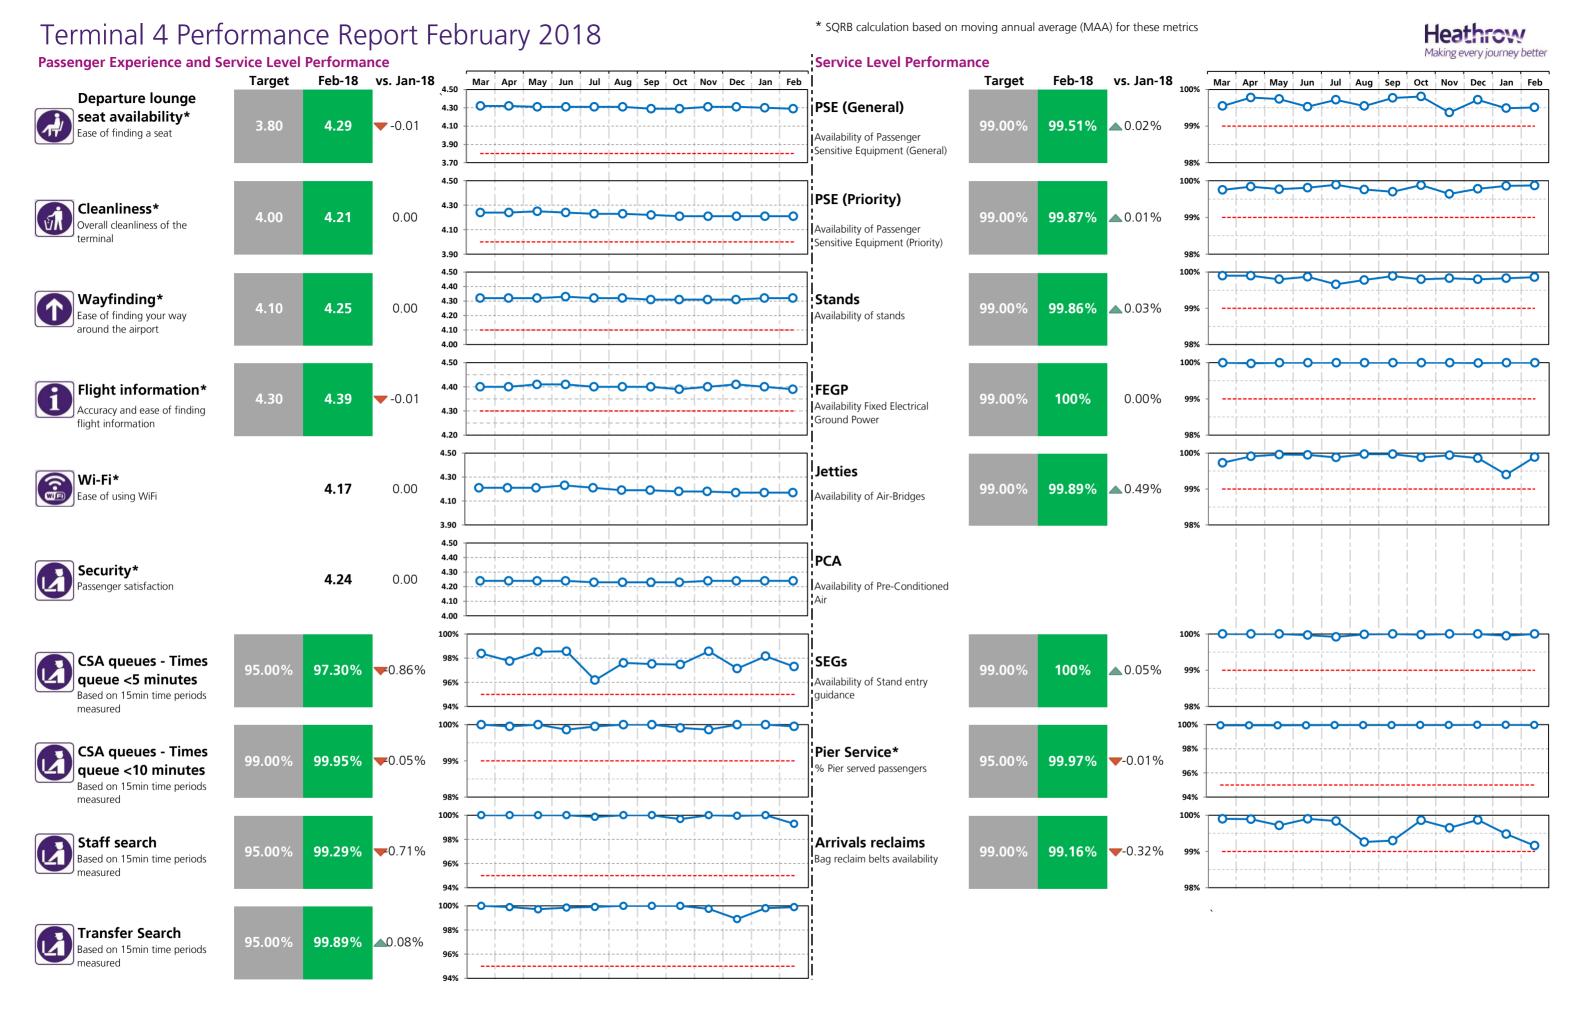

| 4.23   | £           | 52,620 | £           | 105,240                        | 2               |
| Flight information                 | MAA     | 4.40               | 4.70               | 4.40   | £           | -      | £           | -                              | 0               |
| •                                  |         |                    |                    |        | £           | 52,620 | £           | 105,240                        | 2               |

### **Credit Notes:**

Will be raised and allocated to the relevant parties that used the terminal in the relevant month pro-rata with the airport charges incurred for passenger services in that month.

Financial year is from January 2018 - December 2018

**Bonus:** All business units must exceed Lower Threshold.



# Terminal 4 Performance Report February 2018

# Financial Report - Bonus and Rebates



**Rebates:** 

|                                    |                    | Feb - 2018       |   | Year-to-Da       | ate                |
|------------------------------------|--------------------|------------------|---|------------------|--------------------|
|                                    | Target<br>Achieved | Estimated Rebate | • | Estimated Rebate | Number of failures |
| Departure lounge seat availability |                    | £ -              | £ | -                | 0                  |
| Cleanliness                        |                    | £ -              | £ | <b>-</b>         | 0                  |
| Wayfinding                         |                    | £ -              |