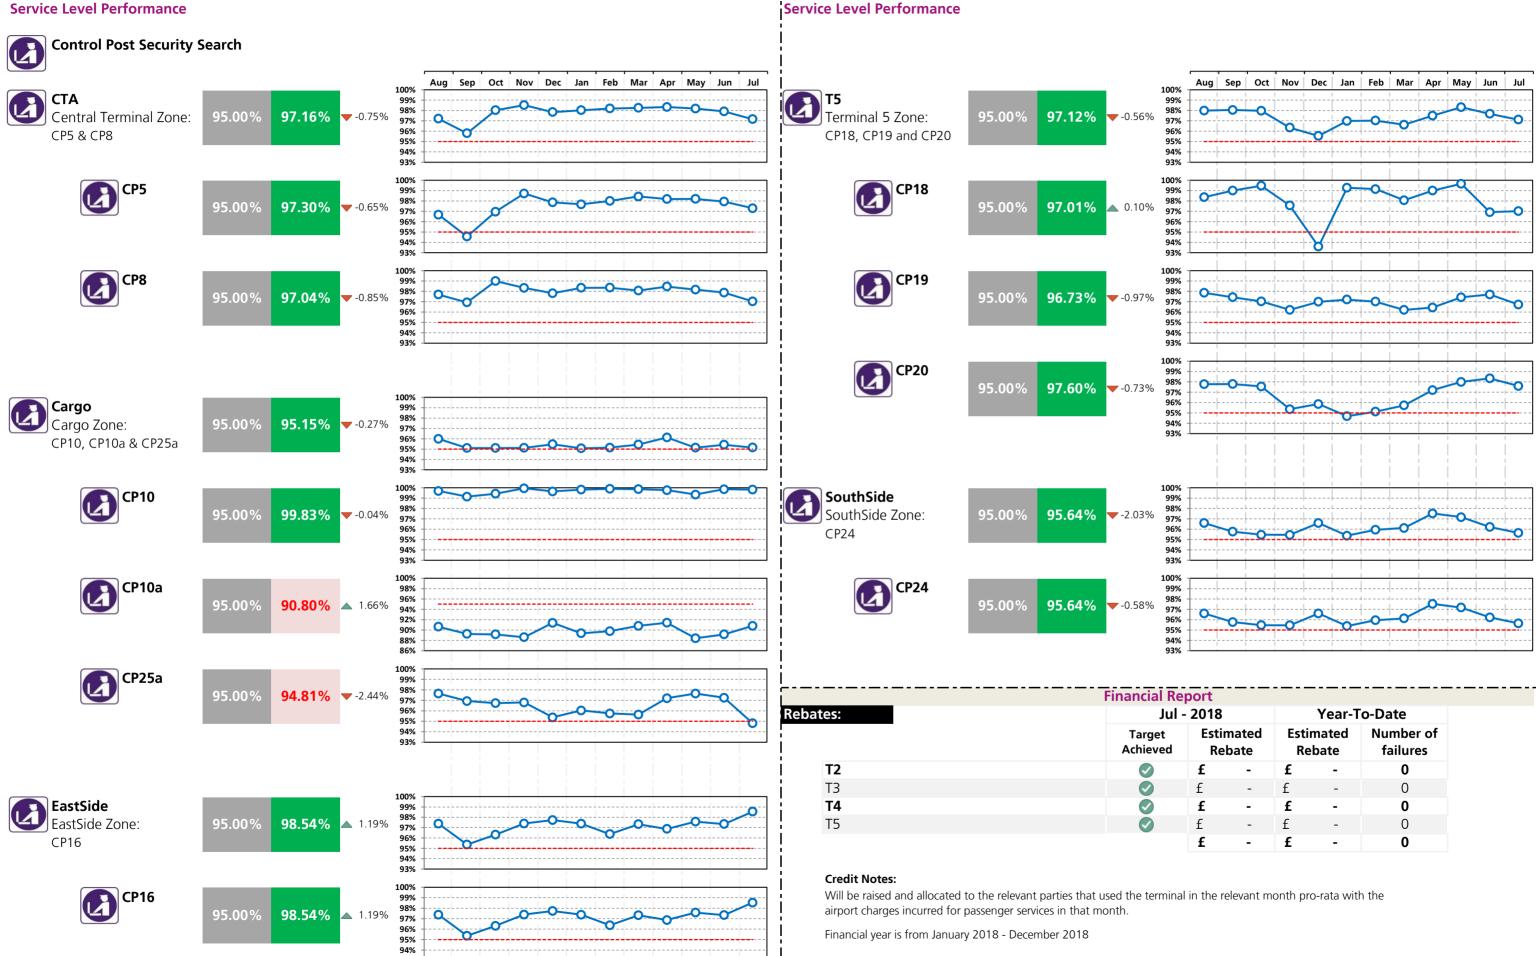

#### **Passenger Experience and Service Level Performance**

|                                                                              | T2     | Т3     | T4       | T5     | i         |
|------------------------------------------------------------------------------|--------|--------|----------|--------|-----------|
| <b>Departure lounge seat availability*</b><br>Ease of finding a seat         | 4.34   | 4.17   | 4.29     | 4.07   |           |
| <b>Cleanliness*</b><br>Overall cleanliness of the terminal                   | 4.38   | 4.19   | 4.23     | 4.29   |           |
| <b>Wayfinding*</b><br>Ease of finding your way around the airport            | 4.32   | 4.23   | 4.27     | 4.24   |           |
| Flight information*<br>Accuracy and ease of finding flight information       | 4.42   | 4.40   | 4.40     | 4.38   |           |
| Wi-Fi*<br>Ease of using WiFi                                                 | 4.15   | 4.14   | 4.14     | 4.10   |           |
| Security* Passenger satisfaction                                             | 4.25   | 4.22   | 4.25     | 4.21   |           |
| CSA queues - Times queue <5 minutes<br>Based on 15min time periods measured  | 96.22% | 95.62% | 95.67%   | 95.46% |           |
| CSA queues - Times queue <10 minutes<br>Based on 15min time periods measured | 100%   | 99.35% | 99.86%   | 99.86% |           |
| <b>Staff search</b><br>Based on 15min time periods measured                  | 99.39% | 99.49% | 100%     | 95.56% |           |
| <b>Transfer Search</b><br>Based on 15min time periods measured               | 97.65% | 95.71% | 99.05%   | 98.27% |           |
|                                                                              | СТА    | Cargo  | EastSide | Т5     | SouthSide |
| Control Post Security Search                                                 | 97.16% | 95.15% | 98.54%   | 97.12% | 95.64%    |