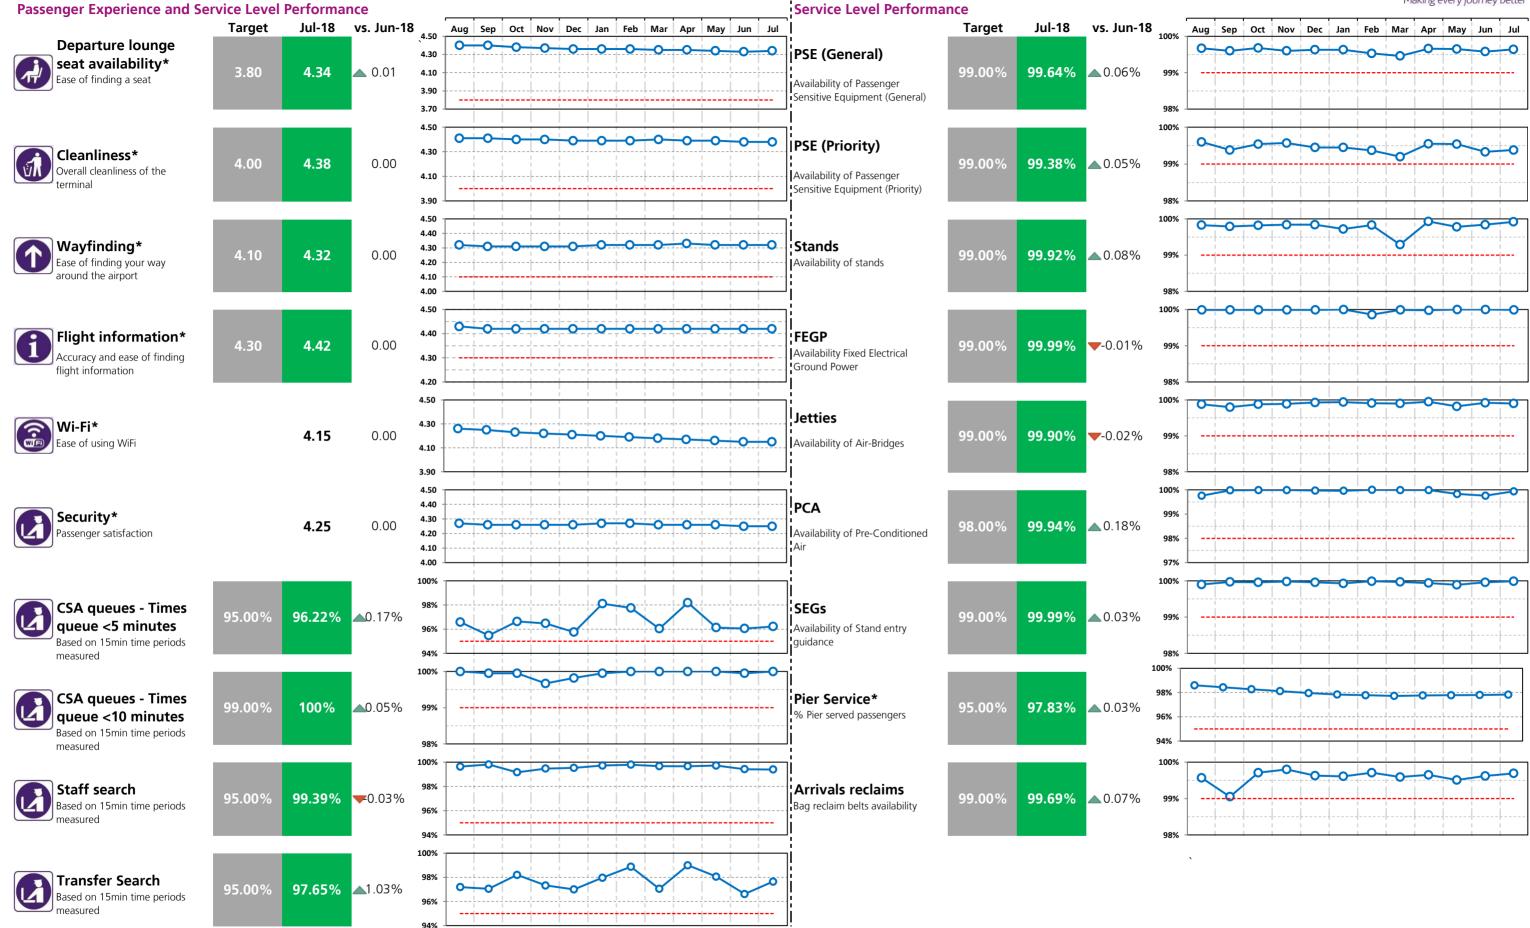

#### **Passenger Experience and Service Level Performance**

|                                                                              | T2     | Т3     | T4       | T5     | i         |
|------------------------------------------------------------------------------|--------|--------|----------|--------|-----------|
| <b>Departure lounge seat availability*</b><br>Ease of finding a seat         | 4.34   | 4.17   | 4.29     | 4.07   |           |
| <b>Cleanliness*</b><br>Overall cleanliness of the terminal                   | 4.38   | 4.19   | 4.23     | 4.29   |           |
| <b>Wayfinding*</b><br>Ease of finding your way around the airport            | 4.32   | 4.23   | 4.27     | 4.24   |           |
| Flight information*<br>Accuracy and ease of finding flight information       | 4.42   | 4.40   | 4.40     | 4.38   |           |
| Wi-Fi*<br>Ease of using WiFi                                                 | 4.15   | 4.14   | 4.14     | 4.10   |           |
| Security* Passenger satisfaction                                             | 4.25   | 4.22   | 4.25     | 4.21   |           |
| CSA queues - Times queue <5 minutes<br>Based on 15min time periods measured  | 96.22% | 95.62% | 95.67%   | 95.46% |           |
| CSA queues - Times queue <10 minutes<br>Based on 15min time periods measured | 100%   | 99.35% | 99.86%   | 99.86% |           |
| <b>Staff search</b><br>Based on 15min time periods measured                  | 99.39% | 99.49% | 100%     | 95.56% |           |
| <b>Transfer Search</b><br>Based on 15min time periods measured               | 97.65% | 95.71% | 99.05%   | 98.27% |           |
|                                                                              | СТА    | Cargo  | EastSide | Т5     | SouthSide |
| Control Post Security Search                                                 | 97.16% | 95.15% | 98.54%   | 97.12% | 95.64%    |

\* SQRB calculation based on moving annual average (MAA) for these metrics

#### Service Level Performance

PSE (General) Availability of Passenger Sensitive Equipment (General)

PSE (Priority) Availability of Passenger Sensitive Equipment (Priority)

Stands Availability of stands

FEGP Availability of Fixed Electrical Ground Power

Jetties Availability of Air-Bridges

PCA Availability of Pre-conditioned Air

SEGs

Pier Service\* % Pier served passengers

**Arrivals Reclaims** Bag reclaim belts availability

Aerodrome congestion

TTS - One car Track Transit System - one car availability

#### TTS - Two cars

Track Transit System - % time two cars available

| T2     | Т3     | T4     | Т5     | ALL |
|--------|--------|--------|--------|-----|
| 99.64% | 99.63% | 99.71% | 99.47% |     |
| 99.38% | 99.38% | 99.59% | 99.57% |     |
| 99.92% | 99.87% | 99.90% | 99.88% |     |
| 99.99% | 99.99% | 100%   | 99.97% |     |
| 99.90% | 99.88% | 99.96% | 99.65% |     |
| 99.94% | 99.76% |        | 99.95% |     |
| 99.99% | 99.72% | 100%   | 99.97% |     |
| 97.83% | 95.83% | 99.96% | 91.09% |     |
| 99.69% | 99.61% | 99.83% | 99.94% |     |