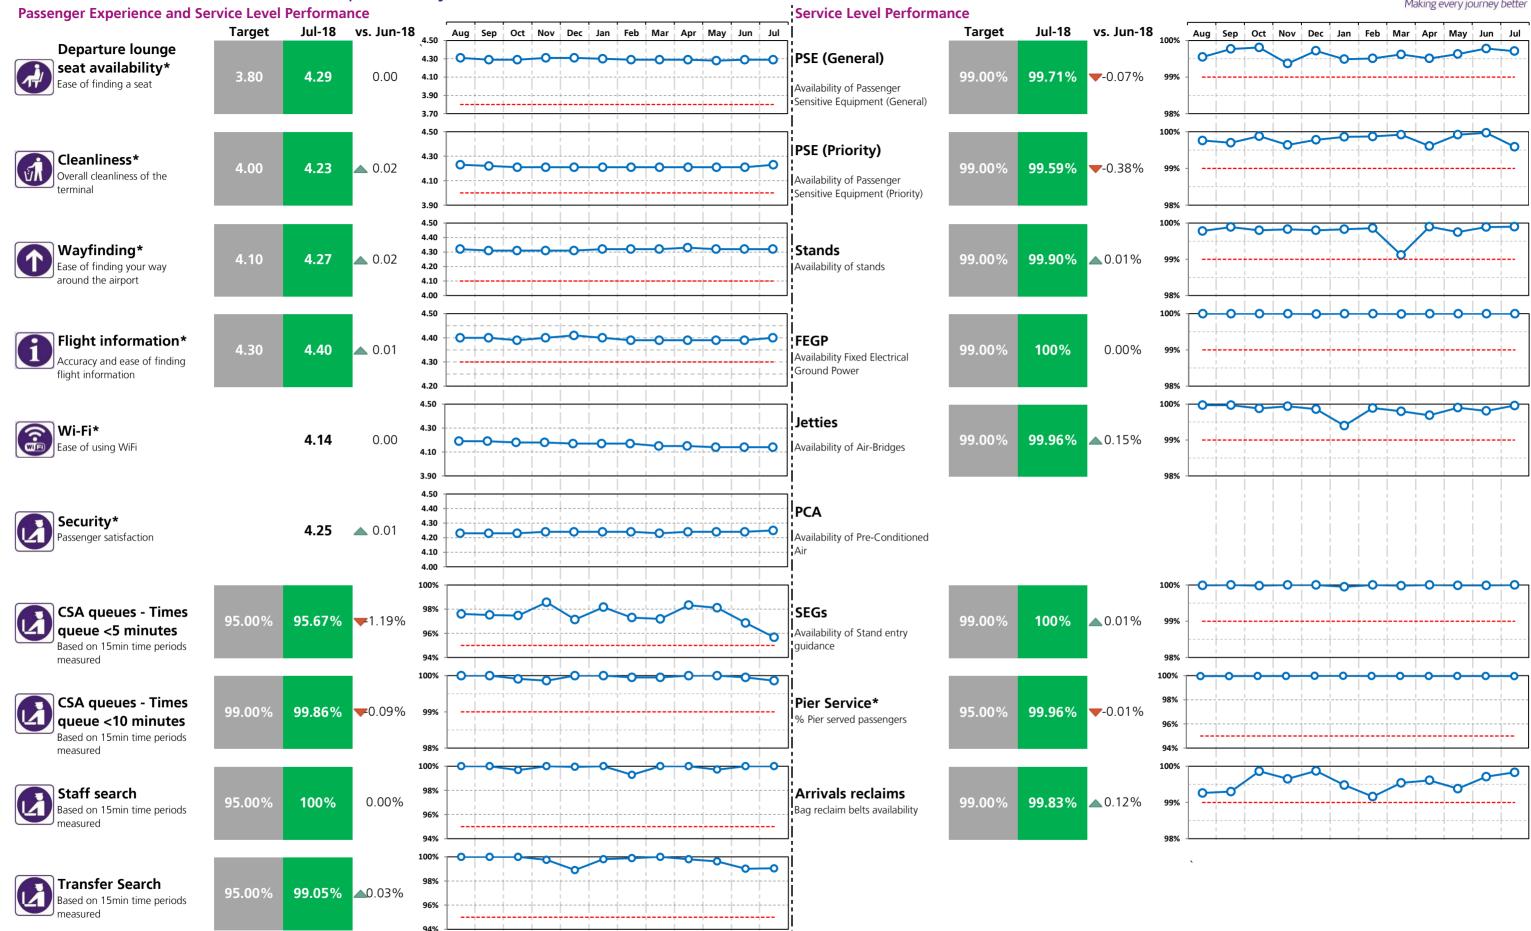

#### **Passenger Experience and Service Level Performance**

|                                                                              | T2     | Т3     | T4       | T5     | i         |
|------------------------------------------------------------------------------|--------|--------|----------|--------|-----------|
| <b>Departure lounge seat availability*</b><br>Ease of finding a seat         | 4.34   | 4.17   | 4.29     | 4.07   |           |
| <b>Cleanliness*</b><br>Overall cleanliness of the terminal                   | 4.38   | 4.19   | 4.23     | 4.29   |           |
| <b>Wayfinding*</b><br>Ease of finding your way around the airport            | 4.32   | 4.23   | 4.27     | 4.24   |           |
| Flight information*<br>Accuracy and ease of finding flight information       | 4.42   | 4.40   | 4.40     | 4.38   |           |
| Wi-Fi*<br>Ease of using WiFi                                                 | 4.15   | 4.14   | 4.14     | 4.10   |           |
| Security* Passenger satisfaction                                             | 4.25   | 4.22   | 4.25     | 4.21   |           |
| CSA queues - Times queue <5 minutes<br>Based on 15min time periods measured  | 96.22% | 95.62% | 95.67%   | 95.46% |           |
| CSA queues - Times queue <10 minutes<br>Based on 15min time periods measured | 100%   | 99.35% | 99.86%   | 99.86% |           |
| <b>Staff search</b><br>Based on 15min time periods measured                  | 99.39% | 99.49% | 100%     | 95.56% |           |
| <b>Transfer Search</b><br>Based on 15min time periods measured               | 97.65% | 95.71% | 99.05%   | 98.27% |           |
|                                                                              | СТА    | Cargo  | EastSide | Т5     | SouthSide |
| Control Post Security Search                                                 | 97.16% | 95.15% | 98.54%   | 97.12% | 95.64%    |

\* SQRB calculation based on moving annual average (MAA) for these metrics

#### Service Level Performance

PSE (General) Availability of Passenger Sensitive Equipment (General)

PSE (Priority) Availability of Passenger Sensitive Equipment (Priority)

Stands Availability of stands

FEGP Availability of Fixed Electrical Ground Power

Jetties Availability of Air-Bridges

PCA Availability of Pre-conditioned Air

SEGs

Pier Service\* % Pier served passengers

**Arrivals Reclaims** Bag reclaim belts availability

Aerodrome congestion

TTS - One car Track Transit System - one car availability

#### TTS - Two cars

Track Transit System - % time two cars available

| T2     | Т3     | T4     | Т5     | ALL |
|--------|--------|--------|--------|-----|
| 99.64% | 99.63% | 99.71% | 99.47% |     |
| 99.38% | 99.38% | 99.59% | 99.57% |     |
| 99.92% | 99.87% | 99.90% | 99.88% |     |
| 99.99% | 99.99% | 100%   | 99.97% |     |
| 99.90% | 99.88% | 99.96% | 99.65% |     |
| 99.94% | 99.76% |        | 99.95% |     |
| 99.99% | 99.72% | 100%   | 99.97% |     |
| 97.83% | 95.83% | 99.96% | 91.09% |     |
| 99.69% | 99.61% | 99.83% | 99.94% |     |