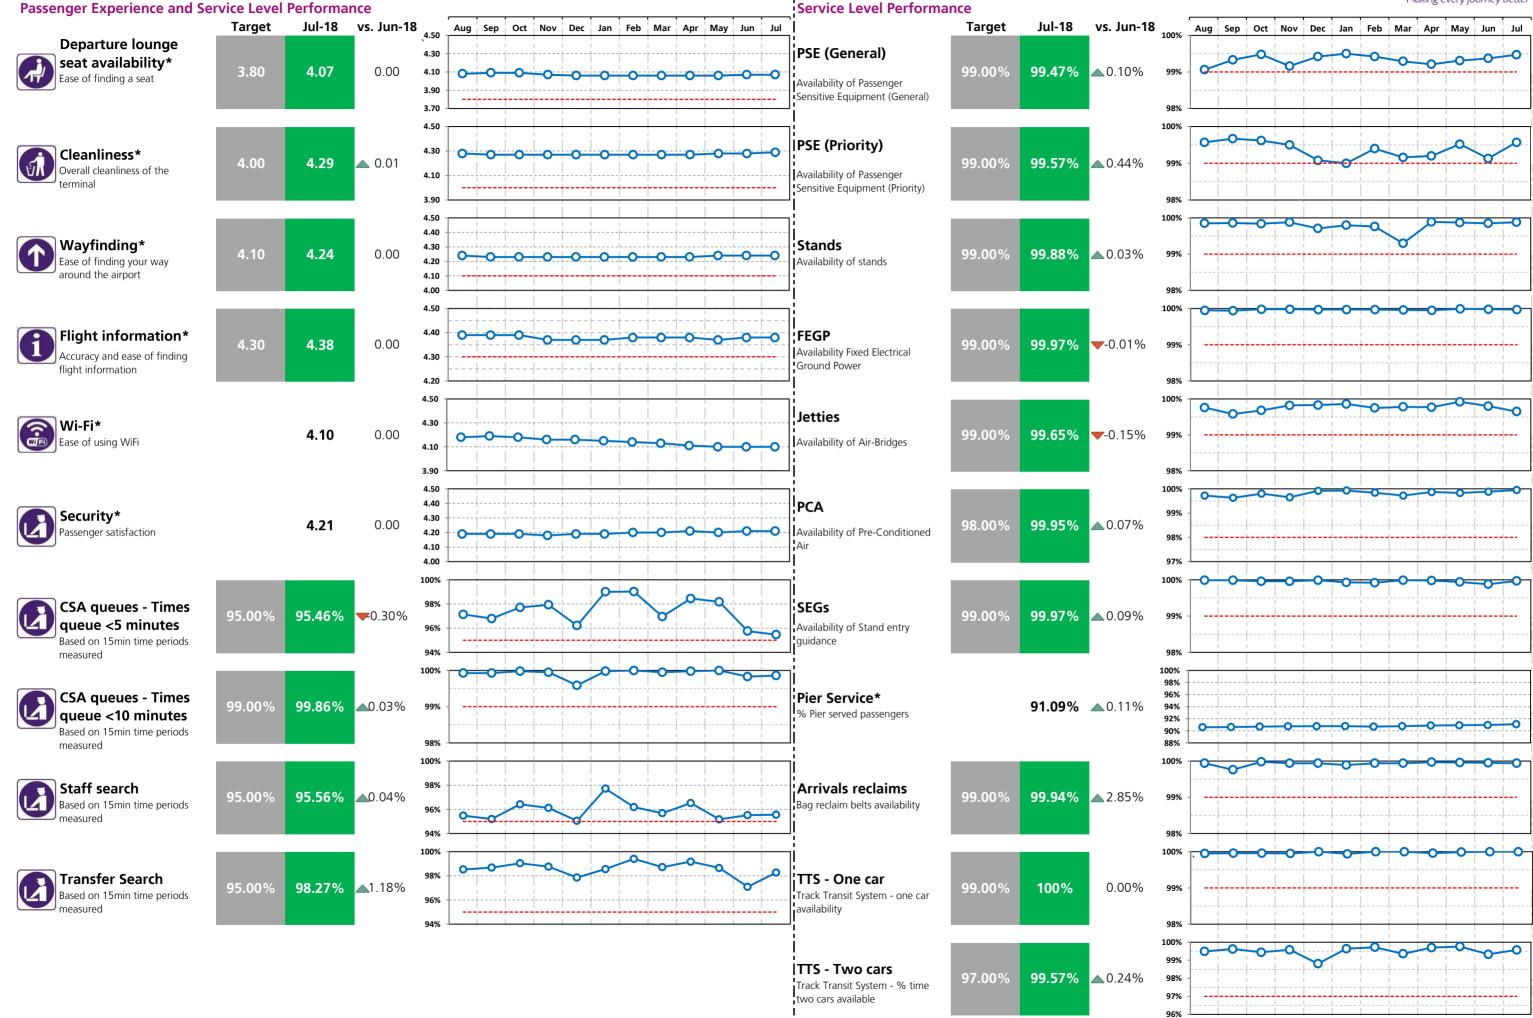

#### **Passenger Experience and Service Level Performance**

|                                                                              | T2     | Т3     | T4       | T5     | i         |
|------------------------------------------------------------------------------|--------|--------|----------|--------|-----------|
| <b>Departure lounge seat availability*</b><br>Ease of finding a seat         | 4.34   | 4.17   | 4.29     | 4.07   |           |
| <b>Cleanliness*</b><br>Overall cleanliness of the terminal                   | 4.38   | 4.19   | 4.23     | 4.29   |           |
| <b>Wayfinding*</b><br>Ease of finding your way around the airport            | 4.32   | 4.23   | 4.27     | 4.24   |           |
| Flight information*<br>Accuracy and ease of finding flight information       | 4.42   | 4.40   | 4.40     | 4.38   |           |
| Wi-Fi*<br>Ease of using WiFi                                                 | 4.15   | 4.14   | 4.14     | 4.10   |           |
| Security* Passenger satisfaction                                             | 4.25   | 4.22   | 4.25     | 4.21   |           |
| CSA queues - Times queue <5 minutes<br>Based on 15min time periods measured  | 96.22% | 95.62% | 95.67%   | 95.46% |           |
| CSA queues - Times queue <10 minutes<br>Based on 15min time periods measured | 100%   | 99.35% | 99.86%   | 99.86% |           |
| <b>Staff search</b><br>Based on 15min time periods measured                  | 99.39% | 99.49% | 100%     | 95.56% |           |
| <b>Transfer Search</b><br>Based on 15min time periods measured               | 97.65% | 95.71% | 99.05%   | 98.27% |           |
|                                                                              | СТА    | Cargo  | EastSide | Т5     | SouthSide |
| Control Post Security Search                                                 | 97.16% | 95.15% | 98.54%   | 97.12% | 95.64%    |

\* SQRB calculation based on moving annual average (MAA) for these metrics

#### Service Level Performance

PSE (General) Availability of Passenger Sensitive Equipment (General)

PSE (Priority) Availability of Passenger Sensitive Equipment (Priority)

Stands Availability of stands

FEGP Availability of Fixed Electrical Ground Power

Jetties Availability of Air-Bridges

PCA Availability of Pre-conditioned Air

SEGs

Pier Service\* % Pier served passengers

**Arrivals Reclaims** Bag reclaim belts availability

Aerodrome congestion

TTS - One car Track Transit System - one car availability

#### TTS - Two cars

Track Transit System - % time two cars available

| T2     | Т3     | T4     | Т5     | ALL |
|--------|--------|--------|--------|-----|
| 99.64% | 99.63% | 99.71% | 99.47% |     |
| 99.38% | 99.38% | 99.59% | 99.57% |     |
| 99.92% | 99.87% | 99.90% | 99.88% |     |
| 99.99% | 99.99% | 100%   | 99.97% |     |
| 99.90% | 99.88% | 99.96% | 99.65% |     |
| 99.94% | 99.76% |        | 99.95% |     |
| 99.99% | 99.72% | 100%   | 99.97% |     |
| 97.83% | 95.83% | 99.96% | 91.09% |     |
| 99.69% | 99.61% | 99.83% | 99.94% |     |