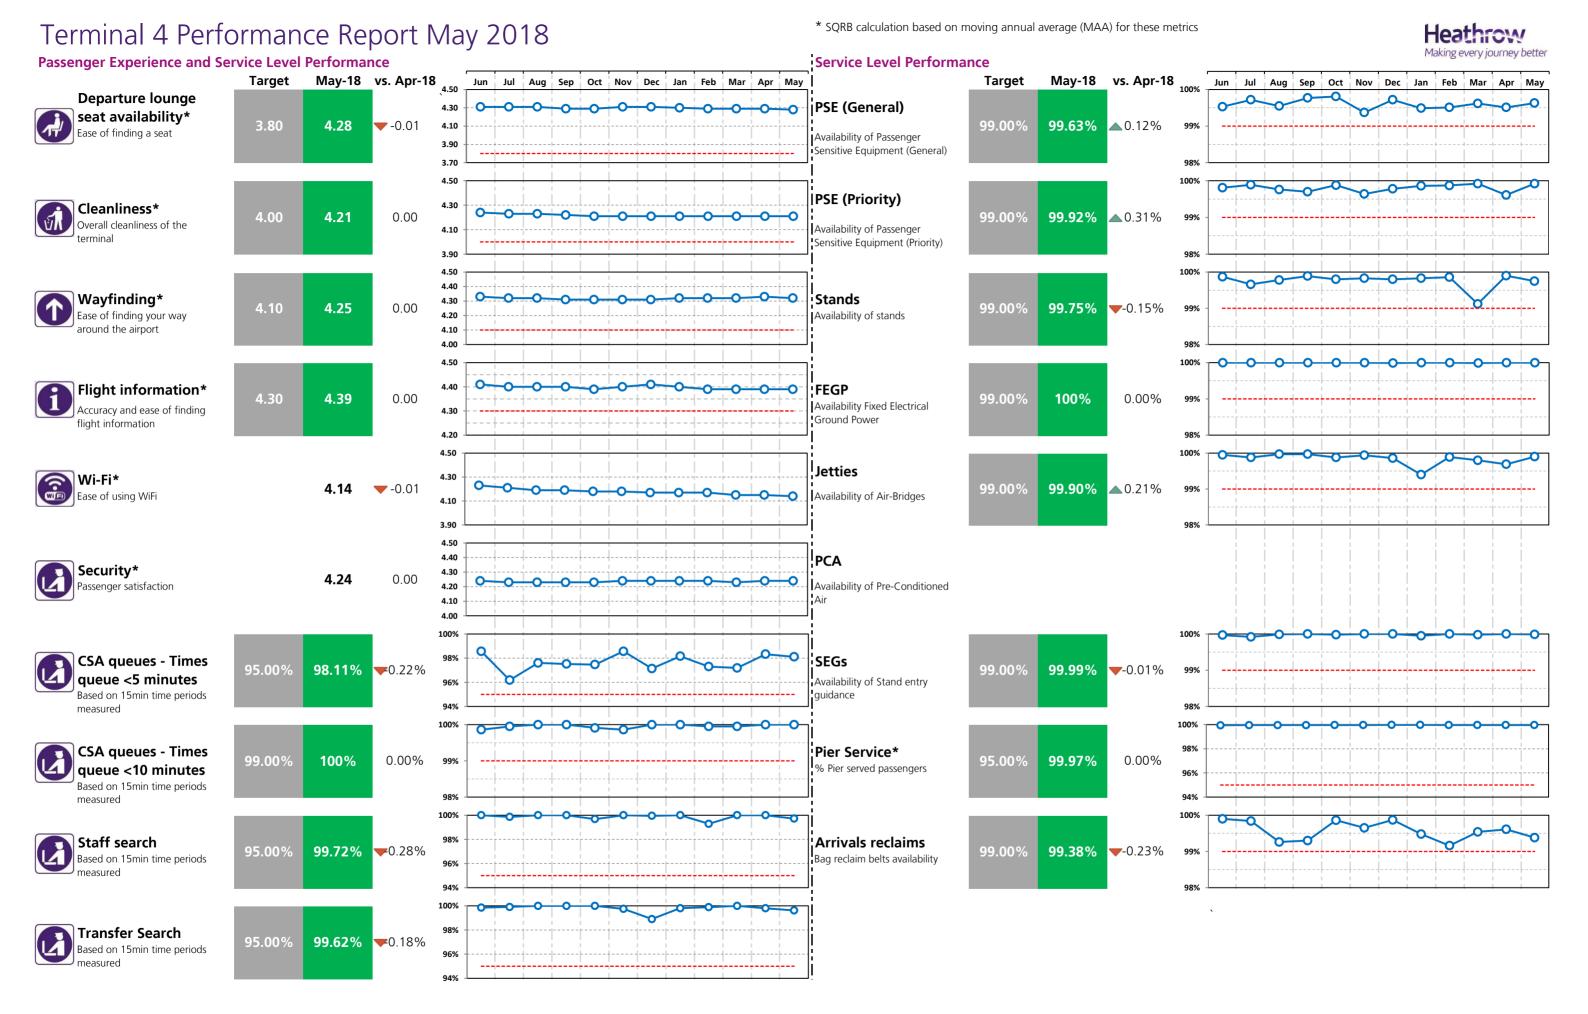

# Terminal 4 Performance Report May 2018

# Heathrow Performance Report May 2018

| Passenger Experience and Service Level Perform                             |        | ,      |          |        | İ         |
|----------------------------------------------------------------------------|--------|--------|----------|--------|-----------|
| Demonstrate Learning and the State of                                      | T2     | Т3     | T4       | T5     | , '       |
| Departure lounge seat availability*  Ease of finding a seat                | 4.34   | 4.15   | 4.28     | 4.06   | į         |
| Cleanliness* Overall cleanliness of the terminal                           | 4.39   | 4.19   | 4.21     | 4.28   |           |
| Wayfinding* Ease of finding your way around the airport                    | 4.32   | 4.23   | 4.25     | 4.24   |           |
| Flight information* Accuracy and ease of finding flight information        | 4.42   | 4.40   | 4.39     | 4.37   |           |
| Wi-Fi* Ease of using WiFi                                                  | 4.16   | 4.14   | 4.14     | 4.10   |           |
| Security* Passenger satisfaction                                           | 4.26   | 4.23   | 4.24     | 4.20   |           |
| CSA queues - Times queue <5 minutes  Based on 15min time periods measured  | 96.13% | 97.74% | 98.11%   | 98.18% |           |
| CSA queues - Times queue <10 minutes  Based on 15min time periods measured | 100%   | 99.82% | 100%     | 100%   |           |
| Staff search Based on 15min time periods measured                          | 99.72% | 99.91% | 99.72%   | 95.17% |           |
| Transfer Search  Based on 15min time periods measured                      | 98.06% | 97.33% | 99.62%   | 98.65% |           |
|                                                                            | СТА    | Cargo  | EastSide | Т5     | SouthSide |
| Control Post Security Search                                               | 98.18% | 95.13% | 97.58%   | 98.32% | 97.17%    |

### **Service Level Performance**

| Service Level Performance                                               | T2     | Т3     | T4     | T5     | AL |
|-------------------------------------------------------------------------|--------|--------|--------|--------|----|
| PSE (General) Availability of Passenger Sensitive Equipment (General)   | 99.65% | 99.37% | 99.63% | 99.31% |    |
| PSE (Priority) Availability of Passenger Sensitive Equipment (Priority) | 99.54% | 99.41% | 99.92% | 99.52% |    |
| Stands Availability of stands                                           | 99.78% | 99.82% | 99.75% | 99.87% |    |
| <b>FEGP</b> Availability of Fixed Electrical Ground Power               | 100%   | 100%   | 100%   | 99.99% |    |
| <b>Jetties</b> Availability of Air-Bridges                              | 99.82% | 99.88% | 99.90% | 99.92% |    |
| PCA Availability of Pre-conditioned Air                                 | 99.83% | 100%   |        | 99.83% |    |
| SEGs                                                                    | 99.89% | 99.90% | 99.99% | 99.94% |    |
| Pier Service* % Pier served passengers                                  | 97.78% | 95.56% | 99.97% | 90.92% |    |
| Arrivals Reclaims Bag reclaim belts availability                        | 99.51% | 99.64% | 99.38% | 99.96% |    |
| Aerodrome congestion                                                    |        |        |        |        |    |
| TTS - One car Track Transit System - one car availability               |        |        |        | 99.99% |    |