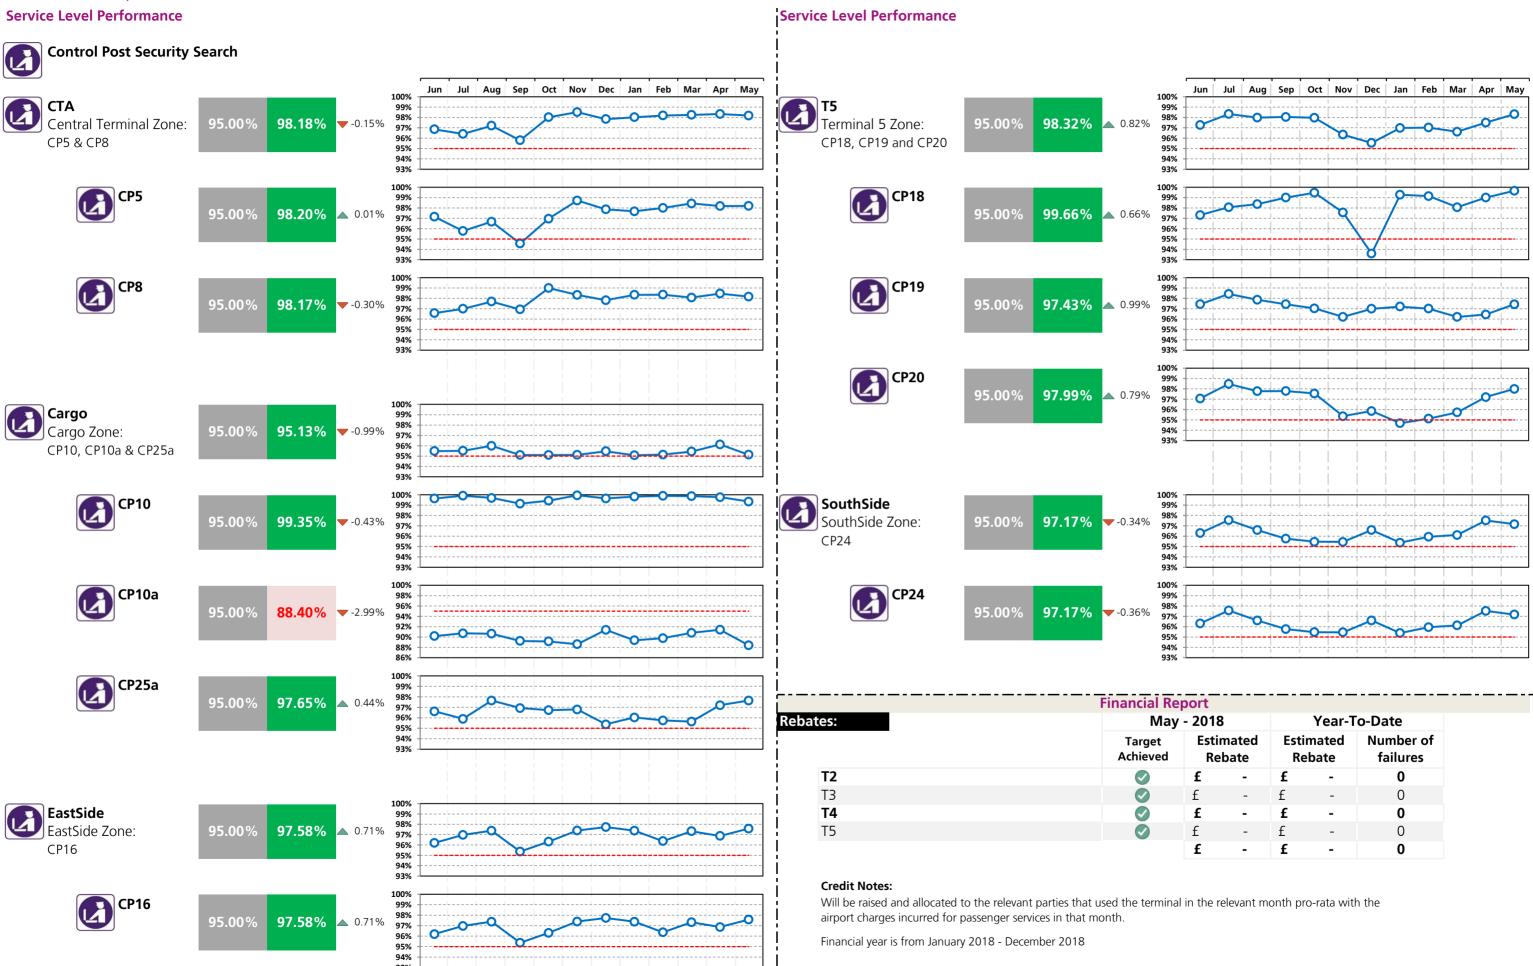

# Terminal 5 Performance Report May 2018

# Financial Report - Bonus and Rebates

Rebates:

|                                    |                    | May - 2018      |   | Year-to-Da       | ate                |
|------------------------------------|--------------------|-----------------|---|------------------|--------------------|
|                                    | Target<br>Achieved | Estimated Rebat | е | Estimated Rebate | Number of failures |
| Departure lounge seat availability |                    | £ -             |   | £ -              | 0                  |
| Cleanliness                        |                    | £ -             |   | £ -              | 0                  |
| Wayfinding                         |                    | £ -             |   | £ -              | 0                  |
| Flight information                 |                    | £ -             |   | £ -              | 0                  |
| CSA queues - Both                  |                    | £ -             |   | £ -              | 0                  |
| Staff search                       |                    | £ -             |   | £ -              | 0                  |
| Transfer search                    |                    | £ -             |   | £ -              | 0                  |
| PSE (General)                      |                    | £ -             |   | £ -              | 0                  |
| PSE (Priority)                     |                    | £ -             |   | £ -              | 0                  |
| Stands                             |                    | £ -             |   | £ -              | 0                  |
| FEGP                               |                    | £ -             |   | £ -              | 0                  |
| Jetties                            |                    | £ -             |   | £ -              | 0                  |
| PCA                                |                    | £ -             |   | £ -              | 0                  |
| SEGs                               |                    | £ -             |   | £ -              | 0                  |
| Pier Service                       |                    |                 |   |                  |                    |
| Arrivals reclaims                  |                    | £ -             |   | £ -              | 0                  |
|                                    |                    | £ -             |   | £ -              | 0                  |