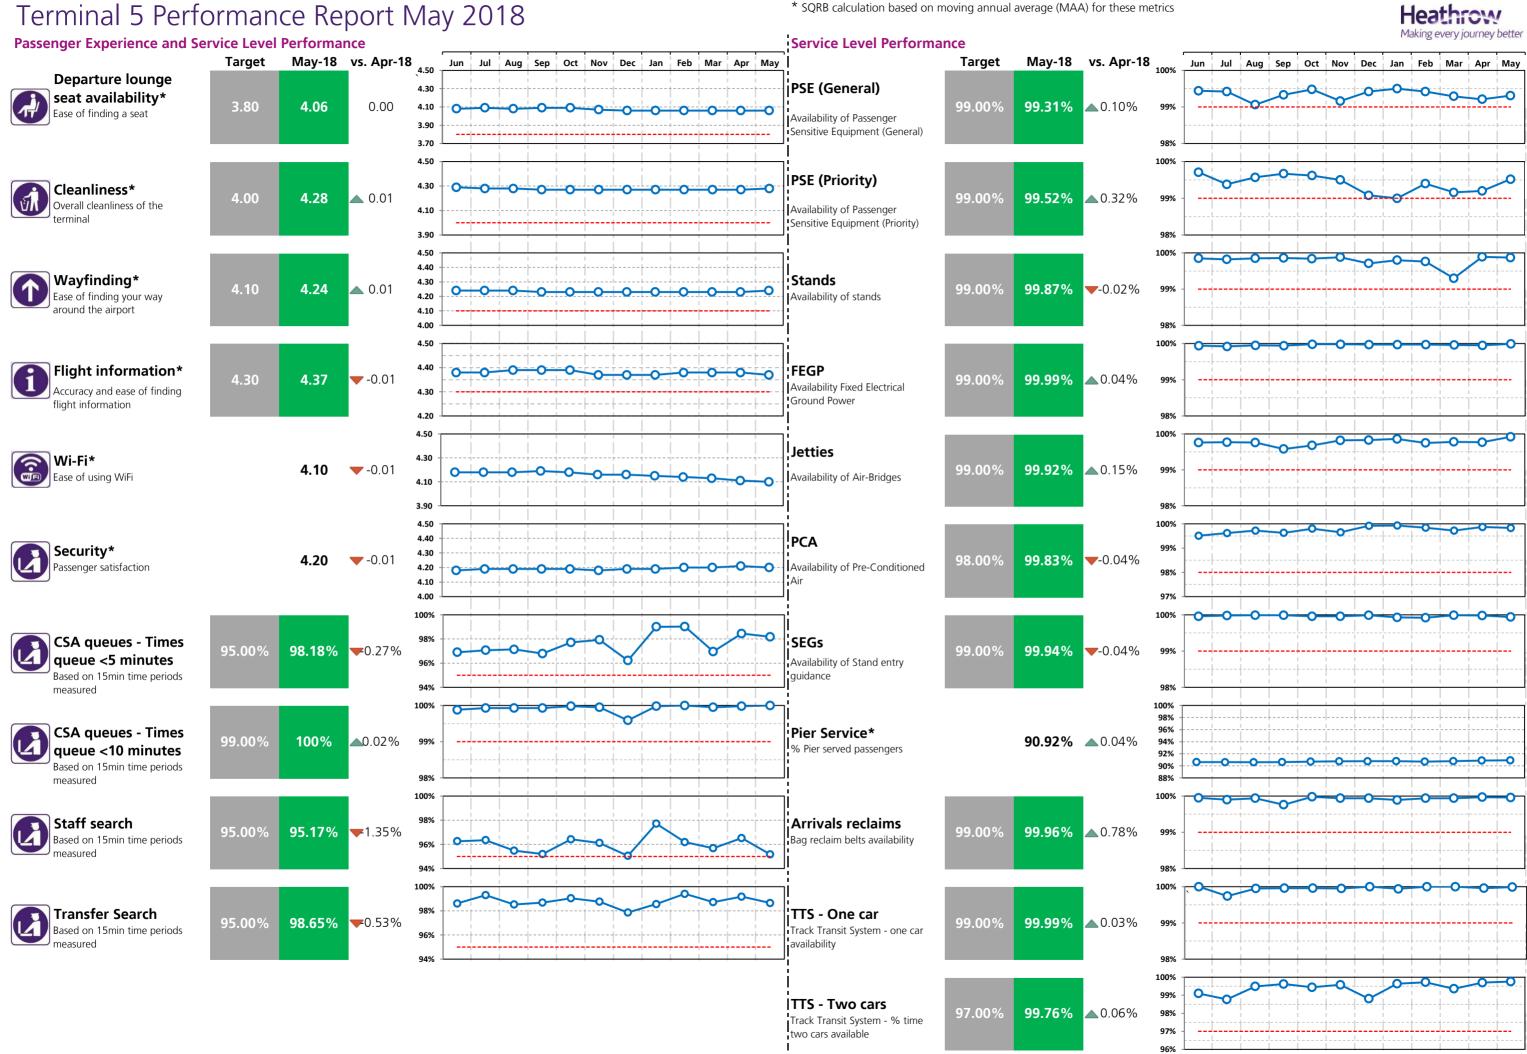

# Terminal 5 Performance Report May 2018

# Heathrow Performance Report May 2018

| Passenger Experience and Service Level Perform                             |        | ,      |          |        | İ         |
|----------------------------------------------------------------------------|--------|--------|----------|--------|-----------|
| Demonstrate Learning and the State of                                      | T2     | Т3     | T4       | T5     | , '       |
| Departure lounge seat availability*  Ease of finding a seat                | 4.34   | 4.15   | 4.28     | 4.06   | į         |
| Cleanliness* Overall cleanliness of the terminal                           | 4.39   | 4.19   | 4.21     | 4.28   |           |
| Wayfinding* Ease of finding your way around the airport                    | 4.32   | 4.23   | 4.25     | 4.24   |           |
| Flight information* Accuracy and ease of finding flight information        | 4.42   | 4.40   | 4.39     | 4.37   |           |
| Wi-Fi* Ease of using WiFi                                                  | 4.16   | 4.14   | 4.14     | 4.10   |           |
| Security* Passenger satisfaction                                           | 4.26   | 4.23   | 4.24     | 4.20   |           |
| CSA queues - Times queue <5 minutes  Based on 15min time periods measured  | 96.13% | 97.74% | 98.11%   | 98.18% |           |
| CSA queues - Times queue <10 minutes  Based on 15min time periods measured | 100%   | 99.82% | 100%     | 100%   |           |
| Staff search Based on 15min time periods measured                          | 99.72% | 99.91% | 99.72%   | 95.17% |           |
| Transfer Search  Based on 15min time periods measured                      | 98.06% | 97.33% | 99.62%   | 98.65% |           |
|                                                                            | СТА    | Cargo  | EastSide | Т5     | SouthSide |
| Control Post Security Search                                               | 98.18% | 95.13% | 97.58%   | 98.32% | 97.17%    |

### **Service Level Performance**

| Service Level Performance                                               | T2     | Т3     | T4     | T5     | AL |
|-------------------------------------------------------------------------|--------|--------|--------|--------|----|
| PSE (General) Availability of Passenger Sensitive Equipment (General)   | 99.65% | 99.37% | 99.63% | 99.31% |    |
| PSE (Priority) Availability of Passenger Sensitive Equipment (Priority) | 99.54% | 99.41% | 99.92% | 99.52% |    |
| Stands Availability of stands                                           | 99.78% | 99.82% | 99.75% | 99.87% |    |
| <b>FEGP</b> Availability of Fixed Electrical Ground Power               | 100%   | 100%   | 100%   | 99.99% |    |
| <b>Jetties</b> Availability of Air-Bridges                              | 99.82% | 99.88% | 99.90% | 99.92% |    |
| PCA Availability of Pre-conditioned Air                                 | 99.83% | 100%   |        | 99.83% |    |
| SEGs                                                                    | 99.89% | 99.90% | 99.99% | 99.94% |    |
| Pier Service* % Pier served passengers                                  | 97.78% | 95.56% | 99.97% | 90.92% |    |
| Arrivals Reclaims Bag reclaim belts availability                        | 99.51% | 99.64% | 99.38% | 99.96% |    |
| Aerodrome congestion                                                    |        |        |        |        |    |
| TTS - One car Track Transit System - one car availability               |        |        |        | 99.99% |    |