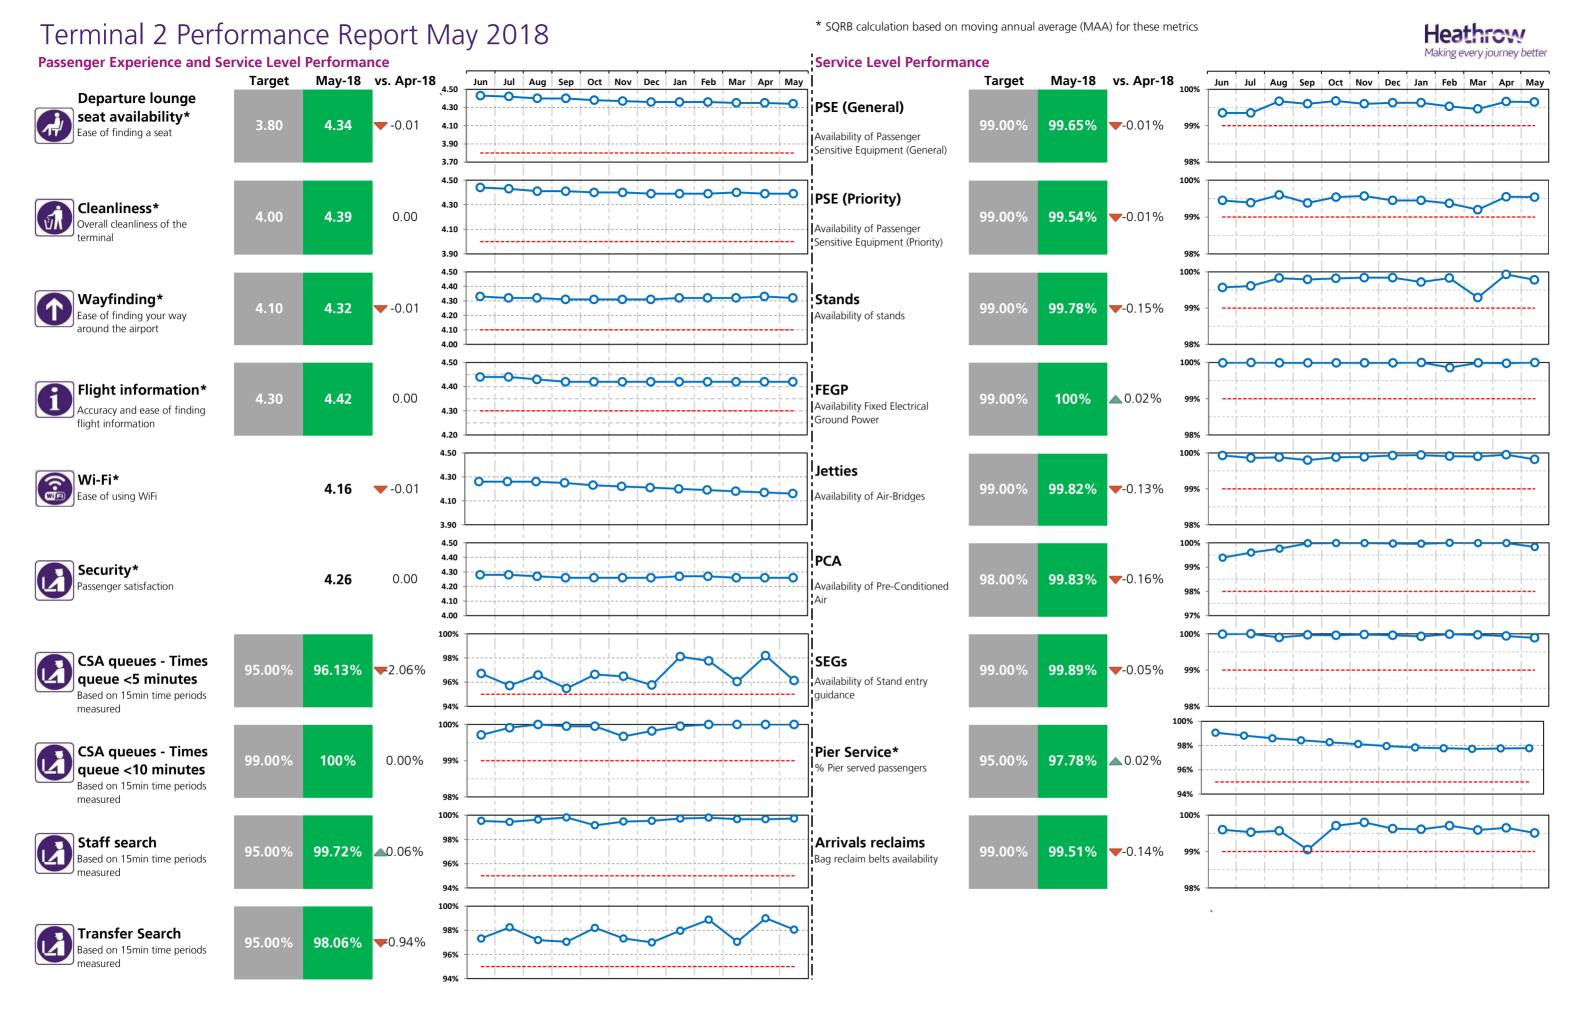

# Terminal 2 Performance Report May 2018

# Heathrow Performance Report May 2018

| Passenger Experience and Service Level Perform                             |        | ,      |          |        | İ         |
|----------------------------------------------------------------------------|--------|--------|----------|--------|-----------|
| Demonstrate Learning and the State of                                      | T2     | Т3     | T4       | T5     | , '       |
| Departure lounge seat availability*  Ease of finding a seat                | 4.34   | 4.15   | 4.28     | 4.06   | į         |
| Cleanliness* Overall cleanliness of the terminal                           | 4.39   | 4.19   | 4.21     | 4.28   |           |
| Wayfinding* Ease of finding your way around the airport                    | 4.32   | 4.23   | 4.25     | 4.24   |           |
| Flight information* Accuracy and ease of finding flight information        | 4.42   | 4.40   | 4.39     | 4.37   |           |
| Wi-Fi* Ease of using WiFi                                                  | 4.16   | 4.14   | 4.14     | 4.10   |           |
| Security* Passenger satisfaction                                           | 4.26   | 4.23   | 4.24     | 4.20   |           |
| CSA queues - Times queue <5 minutes  Based on 15min time periods measured  | 96.13% | 97.74% | 98.11%   | 98.18% |           |
| CSA queues - Times queue <10 minutes  Based on 15min time periods measured | 100%   | 99.82% | 100%     | 100%   |           |
| Staff search Based on 15min time periods measured                          | 99.72% | 99.91% | 99.72%   | 95.17% |           |
| Transfer Search  Based on 15min time periods measured                      | 98.06% | 97.33% | 99.62%   | 98.65% |           |
|                                                                            | СТА    | Cargo  | EastSide | Т5     | SouthSide |
| Control Post Security Search                                               | 98.18% | 95.13% | 97.58%   | 98.32% | 97.17%    |

### **Service Level Performance**

| Service Level Performance                                               | T2     | Т3     | T4     | T5     | AL |
|-------------------------------------------------------------------------|--------|--------|--------|--------|----|
| PSE (General) Availability of Passenger Sensitive Equipment (General)   | 99.65% | 99.37% | 99.63% | 99.31% |    |
| PSE (Priority) Availability of Passenger Sensitive Equipment (Priority) | 99.54% | 99.41% | 99.92% | 99.52% |    |
| Stands Availability of stands                                           | 99.78% | 99.82% | 99.75% | 99.87% |    |
| <b>FEGP</b> Availability of Fixed Electrical Ground Power               | 100%   | 100%   | 100%   | 99.99% |    |
| <b>Jetties</b> Availability of Air-Bridges                              | 99.82% | 99.88% | 99.90% | 99.92% |    |
| PCA Availability of Pre-conditioned Air                                 | 99.83% | 100%   |        | 99.83% |    |
| SEGs                                                                    | 99.89% | 99.90% | 99.99% | 99.94% |    |
| Pier Service* % Pier served passengers                                  | 97.78% | 95.56% | 99.97% | 90.92% |    |
| Arrivals Reclaims Bag reclaim belts availability                        | 99.51% | 99.64% | 99.38% | 99.96% |    |
| Aerodrome congestion                                                    |        |        |        |        |    |
| TTS - One car Track Transit System - one car availability               |        |        |        | 99.99% |    |