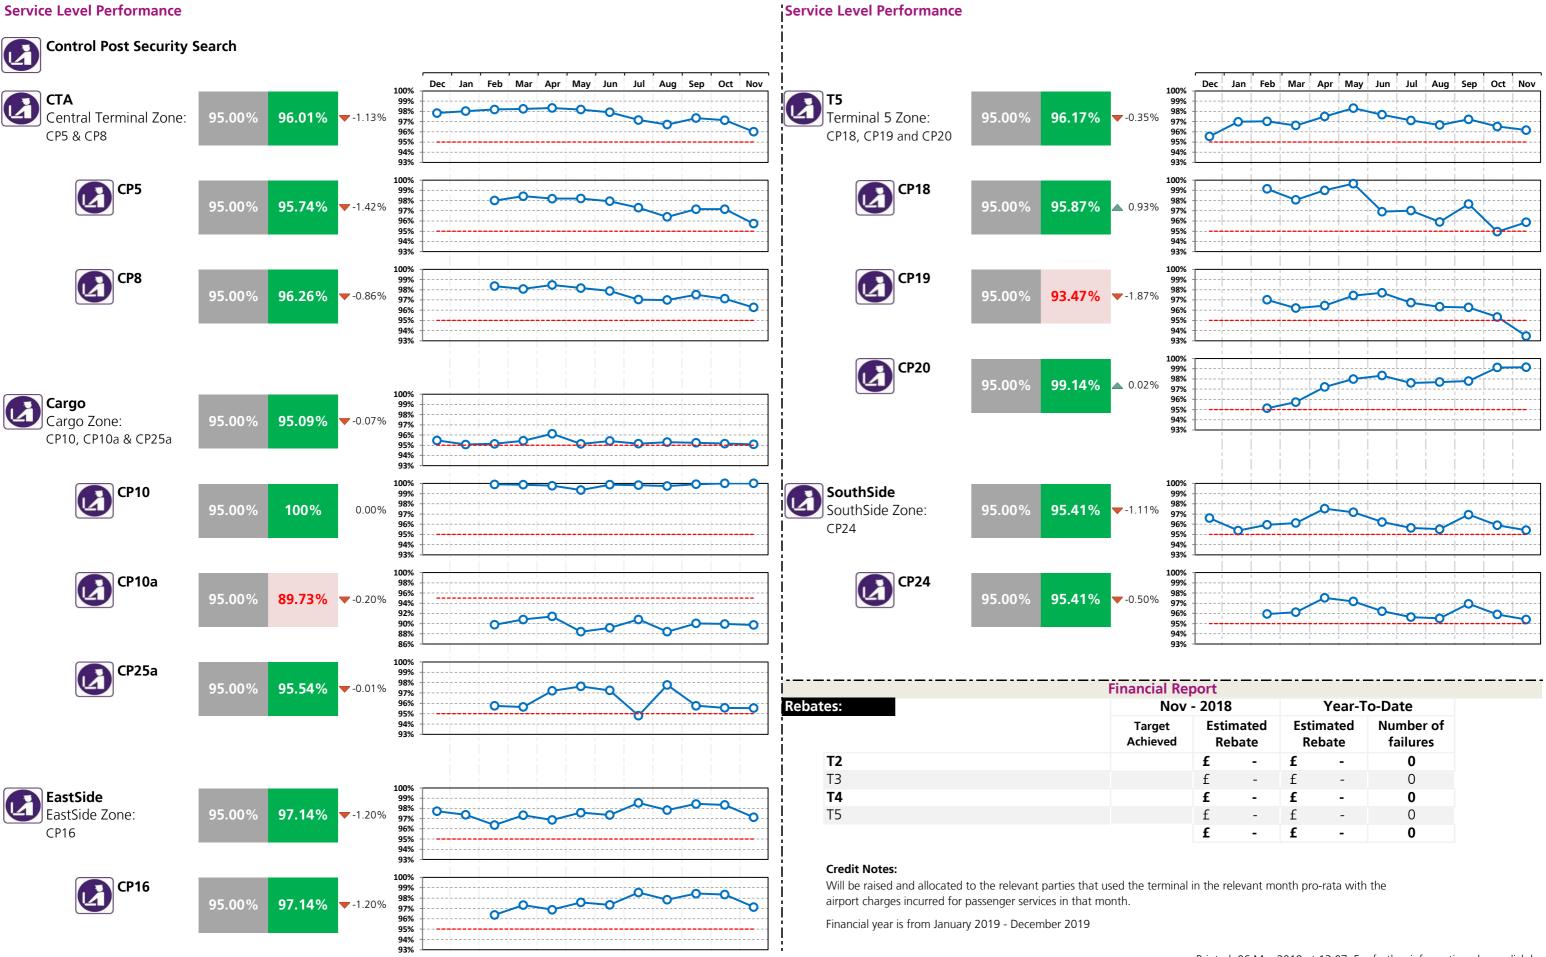

# Heathrow Performance Report November 2018

| Passenger Experience and Service Level Perform                             | mance<br>T2 | Т3     | T4       | T5     |           |
|----------------------------------------------------------------------------|-------------|--------|----------|--------|-----------|
| Departure lounge seat availability*  Ease of finding a seat                | 4.38        | 4.17   | 4.28     | 4.09   |           |
| Cleanliness* Overall cleanliness of the terminal                           | 4.38        | 4.18   | 4.25     | 4.31   |           |
| Wayfinding* Ease of finding your way around the airport                    | 4.31        | 4.25   | 4.27     | 4.25   |           |
| Flight information* Accuracy and ease of finding flight information        | 4.43        | 4.41   | 4.38     | 4.39   |           |
| Wi-Fi* Ease of using WiFi                                                  | 4.14        | 4.15   | 4.17     | 4.12   |           |
| Security* Passenger satisfaction                                           | 4.25        | 4.22   | 4.23     | 4.21   |           |
| CSA queues - Times queue <5 minutes  Based on 15min time periods measured  | 96.29%      | 96.48% | 95.33%   | 97.88% |           |
| CSA queues - Times queue <10 minutes  Based on 15min time periods measured | 99.95%      | 100%   | 99.86%   | 99.93% |           |
| Staff search Based on 15min time periods measured                          | 99.18%      | 99.48% | 100%     | 98.57% |           |
| Transfer Search  Based on 15min time periods measured                      | 98.67%      | 96.62% | 99.02%   | 99.00% |           |
|                                                                            | СТА         | Cargo  | EastSide | Т5     | SouthSide |
| Control Post Security Search                                               | 96.01%      | 95.09% | 97.14%   | 96.17% | 95.41%    |

## Financial Report- Bonus and Rebates

TTS - Two cars

Track Transit System - one car availability

Track Transit System - % time two cars available

|                                          |          |          |          |           | Rebates: |       |                 |   |                     |                   |
|------------------------------------------|----------|----------|----------|-----------|----------|-------|-----------------|---|---------------------|-------------------|
|                                          |          |          | No       | ov - 2018 |          |       |                 |   | YTD                 |                   |
|                                          | T2       | Т3       | T4       | Т5        | Campus   |       | imated<br>ebate |   | Estimated<br>Rebate | Total<br>Failures |
| Departure lounge seat availability       |          |          |          |           |          | £     | -               | £ | -                   | 0                 |
| Cleanliness                              |          |          |          |           |          | £     | -               | £ | -                   | 0                 |
| Wayfinding                               |          |          |          |           |          | £     | -               | £ | -                   | 0                 |
| Flight information                       |          |          |          |           |          | £     | -               | £ | -                   | 0                 |
| CSA Queues - Both                        |          |          |          |           |          | £     | -               | £ | -                   | 0                 |
| Staff Search                             |          |          |          |           |          | £     | -               | £ | -                   | 0                 |
| Transfer search                          |          |          |          |           |          | £     | -               | £ | -                   | 0                 |
| Passenger Sensitive Equipment (General)  |          |          |          |           |          | £     | -               | £ | -                   | 0                 |
| Passenger Sensitive Equipment (Priority) |          |          |          |           |          | £     | -               | £ | -                   | 0                 |
| Stands                                   | 8        |          | <b>Ø</b> |           |          | £ 126 | 5,392.00        | £ | 126,392.00          | 1                 |
| FEGP                                     |          |          |          |           |          | £     | -               | £ | -                   | 0                 |
| Jetties                                  | <b>Ø</b> | <b>Ø</b> | <b>Ø</b> |           |          | £     | -               | £ | -                   | 0                 |
| Pre-conditioned air                      | <b>Ø</b> |          | <b>②</b> | <b>Ø</b>  |          | £     | -               | £ | -                   | 0                 |
| Stand entry guidance                     |          |          |          |           |          | £     | -               | £ | -                   | 0                 |
| Pier Service                             | <b>Ø</b> | <b>Ø</b> | <b>Ø</b> |           |          | £     | -               | £ | -                   | 0                 |
| Arrivals reclaims                        |          |          |          |           |          | £     | -               | £ | -                   | 0                 |
| Control Posts Search                     |          |          |          |           |          | £     | -               | £ | -                   | 0                 |
| Aerodrome Congestion                     |          |          |          |           | <b>Ø</b> | £     | -               | £ | -                   | 0                 |
| •                                        |          |          |          |           | Total    | £     | -               | £ | 126,392             | 1                 |

|                    |                    |      |      | <b>Bonuses</b> | :     |   |                  |   |                    |            |
|--------------------|--------------------|------|------|----------------|-------|---|------------------|---|--------------------|------------|
|                    |                    |      |      |                | YTD   | , |                  |   |                    |            |
| Lower<br>Threshold | Upper<br>Threshold | T2   | Т3   | T4             | Т5    |   | timated<br>Bonus | ı | Estimated<br>Bonus | Total Pass |
| 4.10               | 4.50               | 4.38 | 4.17 | 4.28           | 4.09  | £ | -                | £ | -                  | 0          |
| 4.20               | 4.50               | 4.38 | 4.18 | 4.25           | 4.31  | £ | -                | £ | -                  | 0          |
| 4.20               | 4.50               | 4.31 | 4.25 | 4.27           | 4.25  | £ | 87,700           | £ | 684,059            | 11         |
| 4.40               | 4.70               | 4.43 | 4.41 | 4.38           | 4.39  | £ | -                | £ | -                  | 0          |
|                    |                    |      |      |                | Total | £ | 87,700           | £ | 684,059            | 11         |

**Bonus:** All business units must exceed Lower Threshold. Lowest Score will be used to calculate bonus term each month for qualifying measures Financial year is from January 2019 - December 2019

Will be raised and allocated to the relevant parties that used the terminal in the relevant month pro-rata with the airport charges incurred for passenger services in that month.