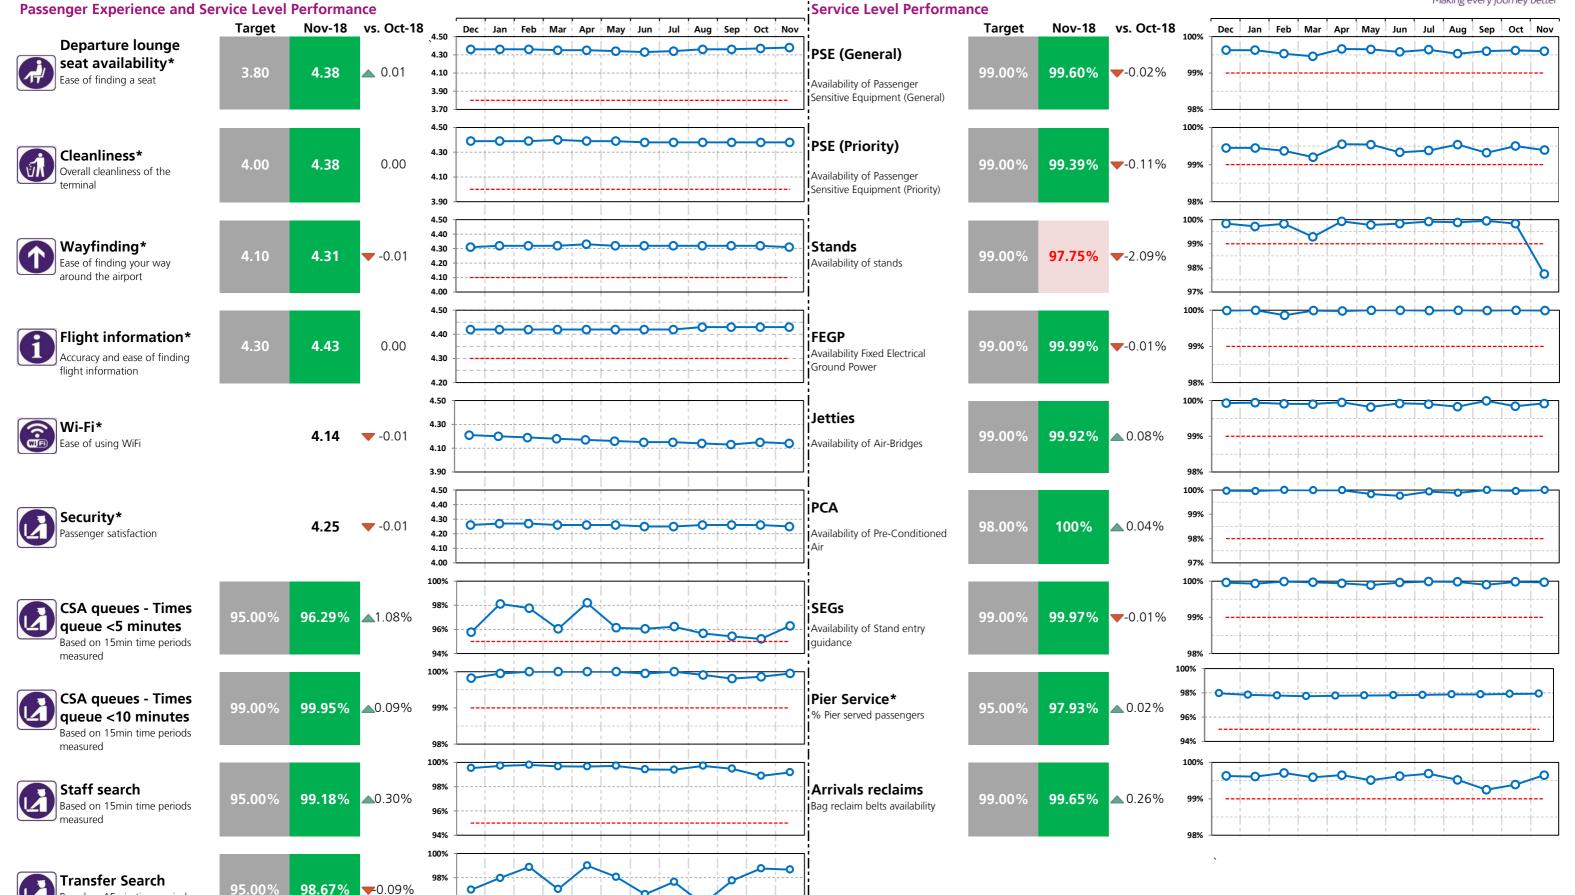

# Heathrow Performance Report November 2018

| Passenger Experience and Service Level Perform                             | mance<br>T2 | Т3     | T4       | T5     |           |
|----------------------------------------------------------------------------|-------------|--------|----------|--------|-----------|
| Departure lounge seat availability*  Ease of finding a seat                | 4.38        | 4.17   | 4.28     | 4.09   |           |
| Cleanliness* Overall cleanliness of the terminal                           | 4.38        | 4.18   | 4.25     | 4.31   |           |
| Wayfinding* Ease of finding your way around the airport                    | 4.31        | 4.25   | 4.27     | 4.25   |           |
| Flight information* Accuracy and ease of finding flight information        | 4.43        | 4.41   | 4.38     | 4.39   |           |
| Wi-Fi* Ease of using WiFi                                                  | 4.14        | 4.15   | 4.17     | 4.12   |           |
| Security* Passenger satisfaction                                           | 4.25        | 4.22   | 4.23     | 4.21   |           |
| CSA queues - Times queue <5 minutes  Based on 15min time periods measured  | 96.29%      | 96.48% | 95.33%   | 97.88% |           |
| CSA queues - Times queue <10 minutes  Based on 15min time periods measured | 99.95%      | 100%   | 99.86%   | 99.93% |           |
| Staff search Based on 15min time periods measured                          | 99.18%      | 99.48% | 100%     | 98.57% |           |
| Transfer Search  Based on 15min time periods measured                      | 98.67%      | 96.62% | 99.02%   | 99.00% |           |
|                                                                            | СТА         | Cargo  | EastSide | Т5     | SouthSide |
| Control Post Security Search                                               | 96.01%      | 95.09% | 97.14%   | 96.17% | 95.41%    |

| Service Level Performance                                               |        |        |        | Making every jour | ney bette |
|-------------------------------------------------------------------------|--------|--------|--------|-------------------|-----------|
|                                                                         | T2     | Т3     | T4     | T5                | ALL       |
| PSE (General) Availability of Passenger Sensitive Equipment (General)   | 99.60% | 99.66% | 99.73% | 99.49%            |           |
| PSE (Priority) Availability of Passenger Sensitive Equipment (Priority) | 99.39% | 99.24% | 99.80% | 99.58%            |           |
| Stands<br>Availability of stands                                        | 97.75% | 99.90% | 99.14% | 99.89%            |           |
| FEGP<br>Availability ofFixed Electrical Ground Power                    | 99.99% | 100%   | 99.99% | 99.98%            |           |
| <b>Jetties</b><br>Availability of Air-Bridges                           | 99.92% | 99.87% | 99.85% | 99.18%            |           |
| PCA<br>Availability of Pre-conditioned Air                              | 100%   | 100%   |        | 99.99%            |           |
| SEGs                                                                    | 99.97% | 99.99% | 100%   | 99.99%            |           |
| Pier Service* % Pier served passengers                                  | 97.93% | 96.04% | 99.97% | 0.00%             | _         |
| Arrivals Reclaims Bag reclaim belts availability                        | 99.65% | 99.77% | 99.88% | 99.57%            |           |
| Aerodrome congestion                                                    |        |        |        |                   |           |
| TTS - One car Track Transit System - one car availability               |        |        |        | 100.00%           |           |