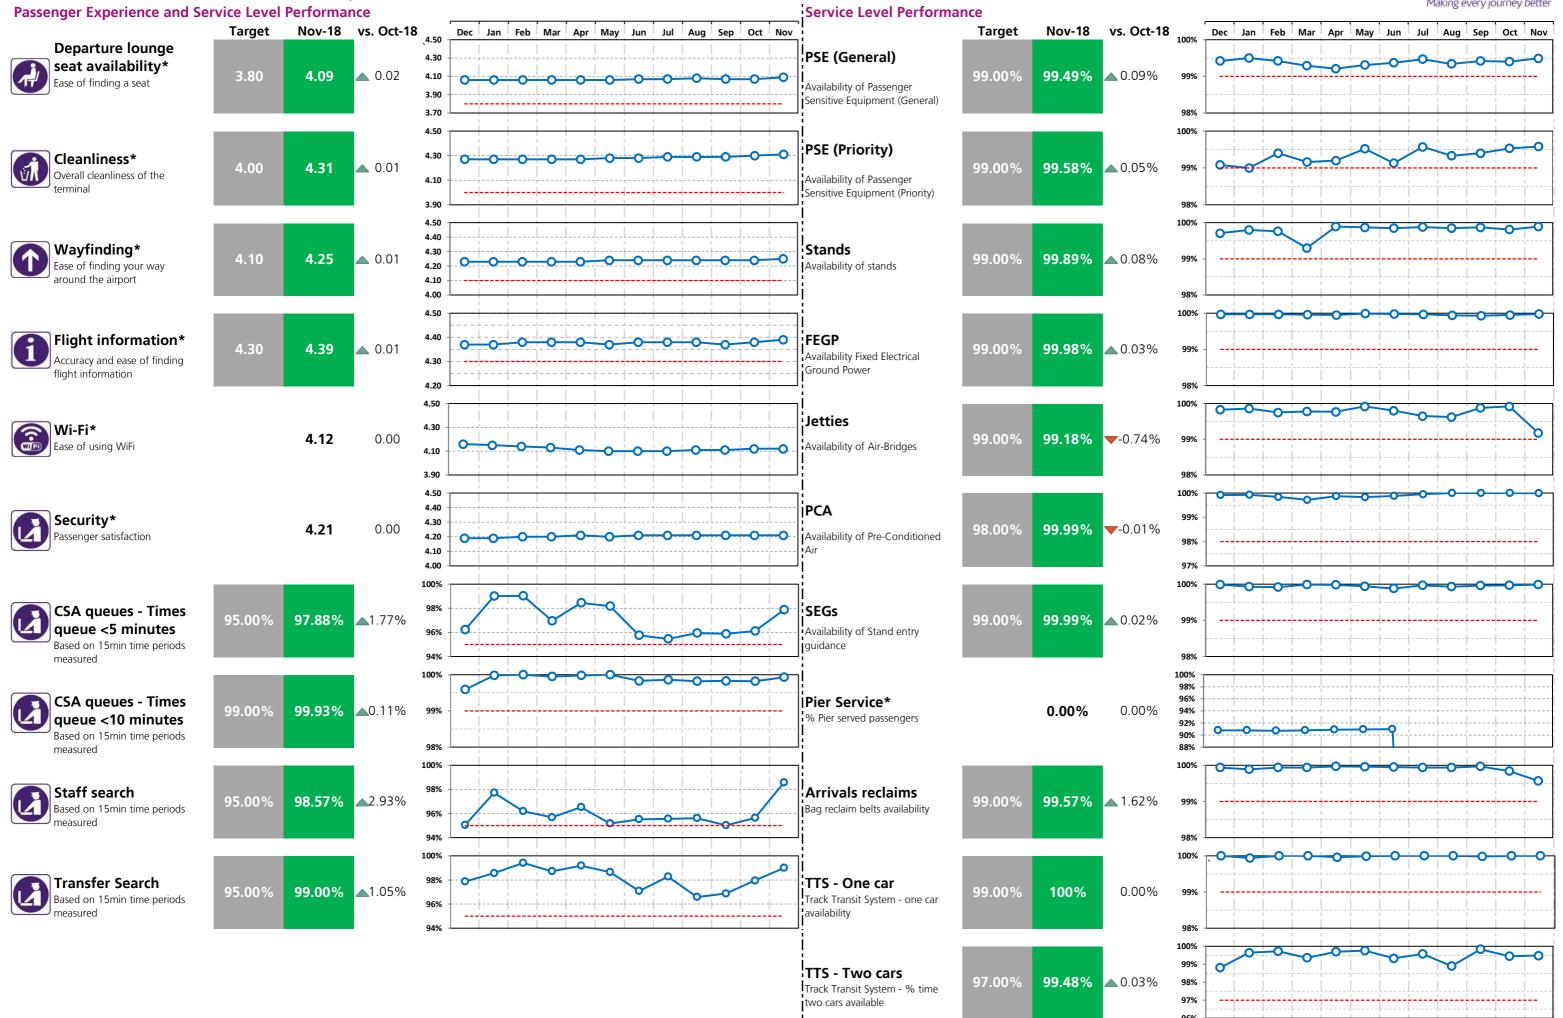

# Heathrow Performance Report November 2018

| Passenger Experience and Service Level Perform                             | mance<br>T2 | Т3     | T4       | T5     |           |
|----------------------------------------------------------------------------|-------------|--------|----------|--------|-----------|
| Departure lounge seat availability*  Ease of finding a seat                | 4.38        | 4.17   | 4.28     | 4.09   |           |
| Cleanliness* Overall cleanliness of the terminal                           | 4.38        | 4.18   | 4.25     | 4.31   |           |
| Wayfinding* Ease of finding your way around the airport                    | 4.31        | 4.25   | 4.27     | 4.25   |           |
| Flight information* Accuracy and ease of finding flight information        | 4.43        | 4.41   | 4.38     | 4.39   |           |
| Wi-Fi* Ease of using WiFi                                                  | 4.14        | 4.15   | 4.17     | 4.12   |           |
| Security* Passenger satisfaction                                           | 4.25        | 4.22   | 4.23     | 4.21   |           |
| CSA queues - Times queue <5 minutes  Based on 15min time periods measured  | 96.29%      | 96.48% | 95.33%   | 97.88% |           |
| CSA queues - Times queue <10 minutes  Based on 15min time periods measured | 99.95%      | 100%   | 99.86%   | 99.93% |           |
| Staff search Based on 15min time periods measured                          | 99.18%      | 99.48% | 100%     | 98.57% |           |
| Transfer Search  Based on 15min time periods measured                      | 98.67%      | 96.62% | 99.02%   | 99.00% |           |
|                                                                            | СТА         | Cargo  | EastSide | Т5     | SouthSide |
| Control Post Security Search                                               | 96.01%      | 95.09% | 97.14%   | 96.17% | 95.41%    |

| * ( | SQRB | calculation | based o | on moving | annual | average | (MAA) | ) for these | metrics |
|-----|------|-------------|---------|-----------|--------|---------|-------|-------------|---------|
|-----|------|-------------|---------|-----------|--------|---------|-------|-------------|---------|

| Service Level Performance                                               |        |        |        | Making every jour | ney bette |
|-------------------------------------------------------------------------|--------|--------|--------|-------------------|-----------|
|                                                                         | T2     | Т3     | T4     | T5                | ALL       |
| PSE (General) Availability of Passenger Sensitive Equipment (General)   | 99.60% | 99.66% | 99.73% | 99.49%            |           |
| PSE (Priority) Availability of Passenger Sensitive Equipment (Priority) | 99.39% | 99.24% | 99.80% | 99.58%            |           |
| Stands<br>Availability of stands                                        | 97.75% | 99.90% | 99.14% | 99.89%            |           |
| FEGP<br>Availability ofFixed Electrical Ground Power                    | 99.99% | 100%   | 99.99% | 99.98%            |           |
| <b>Jetties</b><br>Availability of Air-Bridges                           | 99.92% | 99.87% | 99.85% | 99.18%            |           |
| PCA<br>Availability of Pre-conditioned Air                              | 100%   | 100%   |        | 99.99%            |           |
| SEGs                                                                    | 99.97% | 99.99% | 100%   | 99.99%            |           |
| Pier Service* % Pier served passengers                                  | 97.93% | 96.04% | 99.97% | 0.00%             | _         |
| Arrivals Reclaims Bag reclaim belts availability                        | 99.65% | 99.77% | 99.88% | 99.57%            |           |
| Aerodrome congestion                                                    |        |        |        |                   |           |
| TTS - One car Track Transit System - one car availability               |        |        |        | 100.00%           |           |