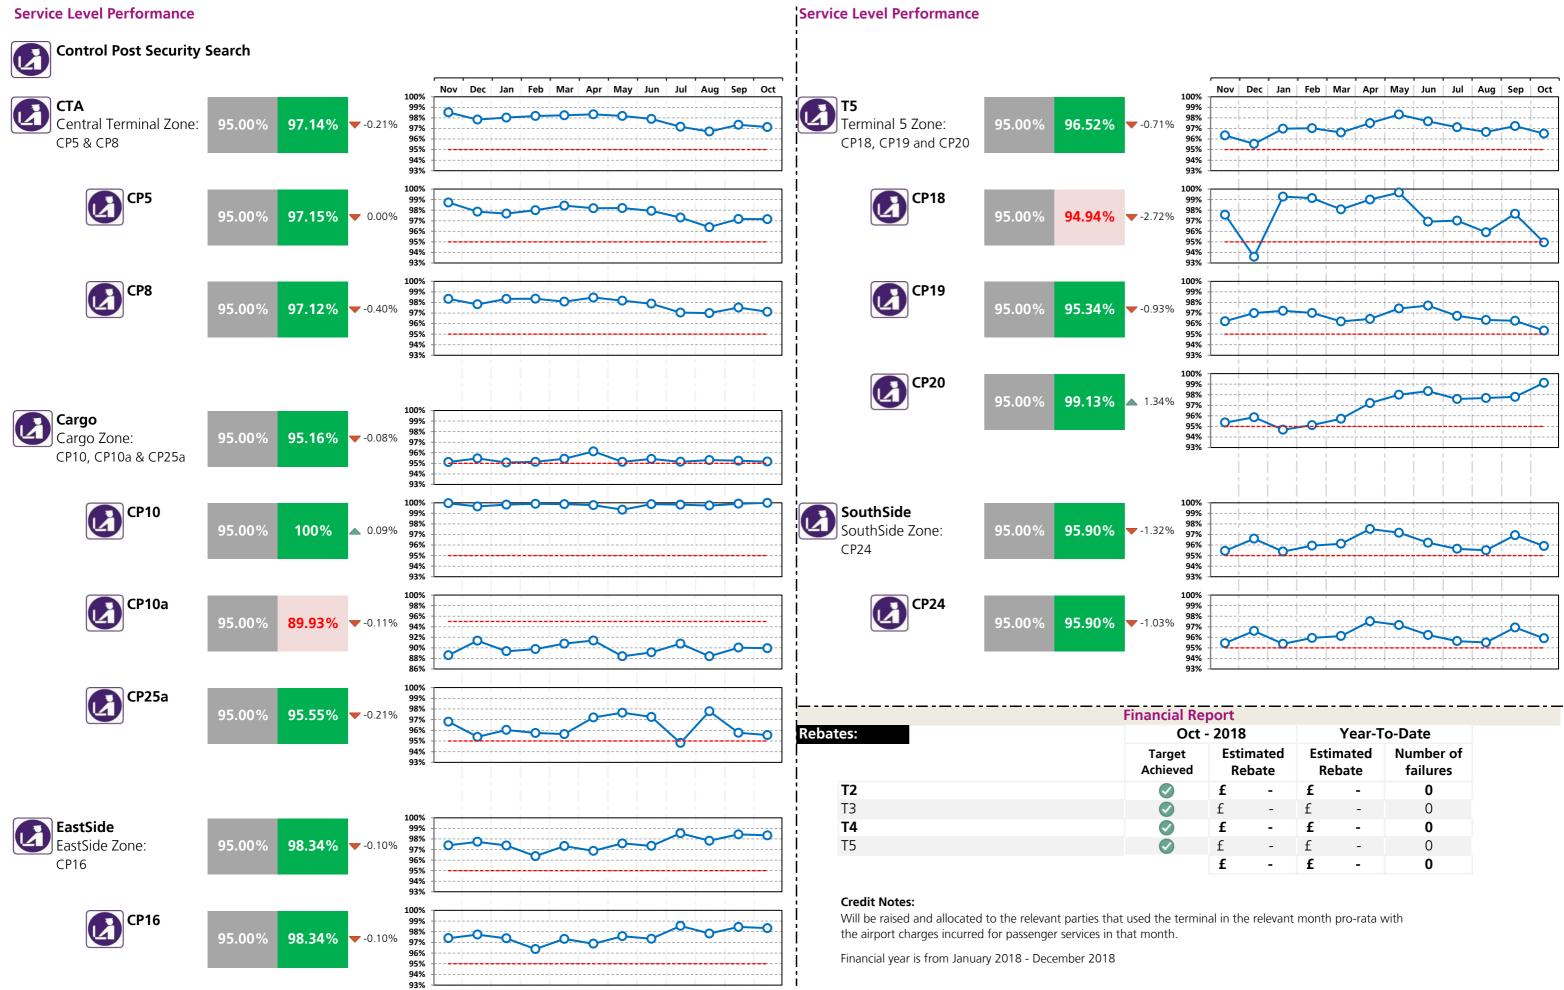

### **Financial Report- Bonus and Rebates**

TTS - Two cars

|                                          |            |          |          | Reb  | ates:  |   |               |   |               |                   |
|------------------------------------------|------------|----------|----------|------|--------|---|---------------|---|---------------|-------------------|
|                                          |            |          | Oct -    | 2018 |        |   |               |   | ΥT            | D                 |
|                                          | T2         | Т3       | T4       | Т5   | Campus |   | mated<br>bate |   | mated<br>bate | Total<br>Failures |
| Departure lounge seat availability       |            |          |          |      |        | £ | -             | £ | -             | 0                 |
| Cleanliness                              | igstar     |          |          |      |        | £ | -             | £ | -             | 0                 |
| Wayfinding                               | igoremsize |          |          |      |        | £ | -             | £ | -             | 0                 |
| Flight information                       | $\bigcirc$ |          |          |      |        | £ | -             | £ | -             | 0                 |
| CSA Queues - Both                        | $\bigcirc$ |          |          |      |        | £ | -             | £ | -             | 0                 |
| Staff Search                             | igstar     |          |          |      |        | £ | -             | £ | -             | 0                 |
| Transfer search                          | igoremsize |          |          |      |        | £ | -             | £ | -             | 0                 |
| Passenger Sensitive Equipment (General)  | igoremsize |          |          |      |        | £ | -             | £ | -             | 0                 |
| Passenger Sensitive Equipment (Priority) |            | <b>②</b> |          |      |        | £ | -             | £ | -             | 0                 |
| Stands                                   |            |          |          |      |        | £ | -             | £ | -             | 0                 |
| FEGP                                     |            |          |          |      |        | £ | -             | £ | -             | 0                 |
| Jetties                                  |            |          |          |      |        | £ | -             | £ | -             | 0                 |
| Pre-conditioned air                      |            |          |          |      |        | £ | -             | £ | -             | 0                 |
| Stand entry guidance                     |            |          |          |      |        | £ | -             | £ | -             | 0                 |
| Pier Service                             | <b>②</b>   |          |          |      |        | £ | -             | £ | -             | 0                 |
| Arrivals reclaims                        |            |          | <b>Ø</b> |      |        | £ | -             | £ | -             | 0                 |
| Control Posts Search                     |            |          |          |      |        | £ | -             | £ | -             | 0                 |
| Aerodrome Congestion                     |            |          |          |      |        | £ | -             | £ | -             | 0                 |
| -                                        |            |          |          |      | Total  | £ | -             | £ | -             | 0                 |

95.16%

98.34%

96.52%

95.90%

|                    |                    |      |                             | <b>Bonuses:</b> |                 |            |           |    |
|--------------------|--------------------|------|-----------------------------|-----------------|-----------------|------------|-----------|----|
|                    |                    |      | YTD                         |                 |                 |            |           |    |
| Lower<br>Threshold | Upper<br>Threshold | T2   | T2 T3 T4 T5 Estimated Bonus |                 | Estimated Bonus | Total Pass |           |    |
| 4.10               | 4.50               | 4.37 | 4.17                        | 4.30            | 4.07            | £ -        | £ -       | 0  |
| 4.20               | 4.50               | 4.38 | 4.18                        | 4.25            | 4.30            | £-         | £ -       | 0  |
| 4.20               | 4.50               | 4.32 | 4.25                        | 4.27            | 4.24            | £ 70,160   | £ 578,819 | 10 |
| 4.40               | 4.70               | 4.43 | 4.40                        | 4.39            | 4.38            | £ -        | £ -       | 0  |
|                    |                    |      |                             |                 | Total           | £ 70,160   | £ 578,819 | 10 |

### **Credit Notes:**

**Control Post Security Search** 

## Financial Report - Bonus and Rebates

**Rebates:** 

|                                    | Oct - 2018         |               |     | ,         | ate      |                    |
|------------------------------------|--------------------|---------------|-----|-----------|----------|--------------------|
|                                    | Target<br>Achieved | Estimated Reb | ate | Estimated | l Rebate | Number of failures |
| Departure lounge seat availability |                    | £             | -   | £         | -        | 0                  |
| Cleanliness                        | $\bigcirc$         | £             | -   | £         | -        | 0                  |
| Wayfinding                         | $\bigcirc$         | £             | -   | £         | -        | 0                  |
| Flight information                 | $\bigcirc$         | £             | -   | £         | -        | 0                  |
| CSA queues - Both                  | $\bigcirc$         | £             | -   | £         | -        | 0                  |
| Staff search                       | $\bigcirc$         | £             | -   | £         | -        | 0                  |
| Transfer search                    | $\bigcirc$         | £             | -   | £         | -        | 0                  |
| PSE (General)                      | $\bigcirc$         | £             | -   | £         | -        | 0                  |
| PSE (Priority)                     | $\bigcirc$         | £             | -   | £         | -        | 0                  |
| Stands                             | $\bigcirc$         | £             | -   | £         | -        | 0                  |
| FEGP                               | $\bigcirc$         | £             | -   | £         | -        | 0                  |
| Jetties                            | $\bigcirc$         | £             | -   | £         | -        | 0                  |
| PCA                                | $\bigcirc$         | £             | -   | £         | -        | 0                  |
| SEGs                               | $\bigcirc$         | £             | -   | £         | -        | 0                  |
| Pier Service                       | $\bigcirc$         | £             | -   | £         | -        | 0                  |
| Arrivals reclaims                  | $\bigcirc$         | £             | -   | £         | -        | 0                  |
|                                    |                    | £             | -   | £         | -        | 0                  |

### **Credit Notes:**

Will be raised and allocated to the relevant parties that used the terminal in the relevant month pro-rata with the airport charges incurred for passenger services in that month.

Financial year is from January 2018 - December 2018