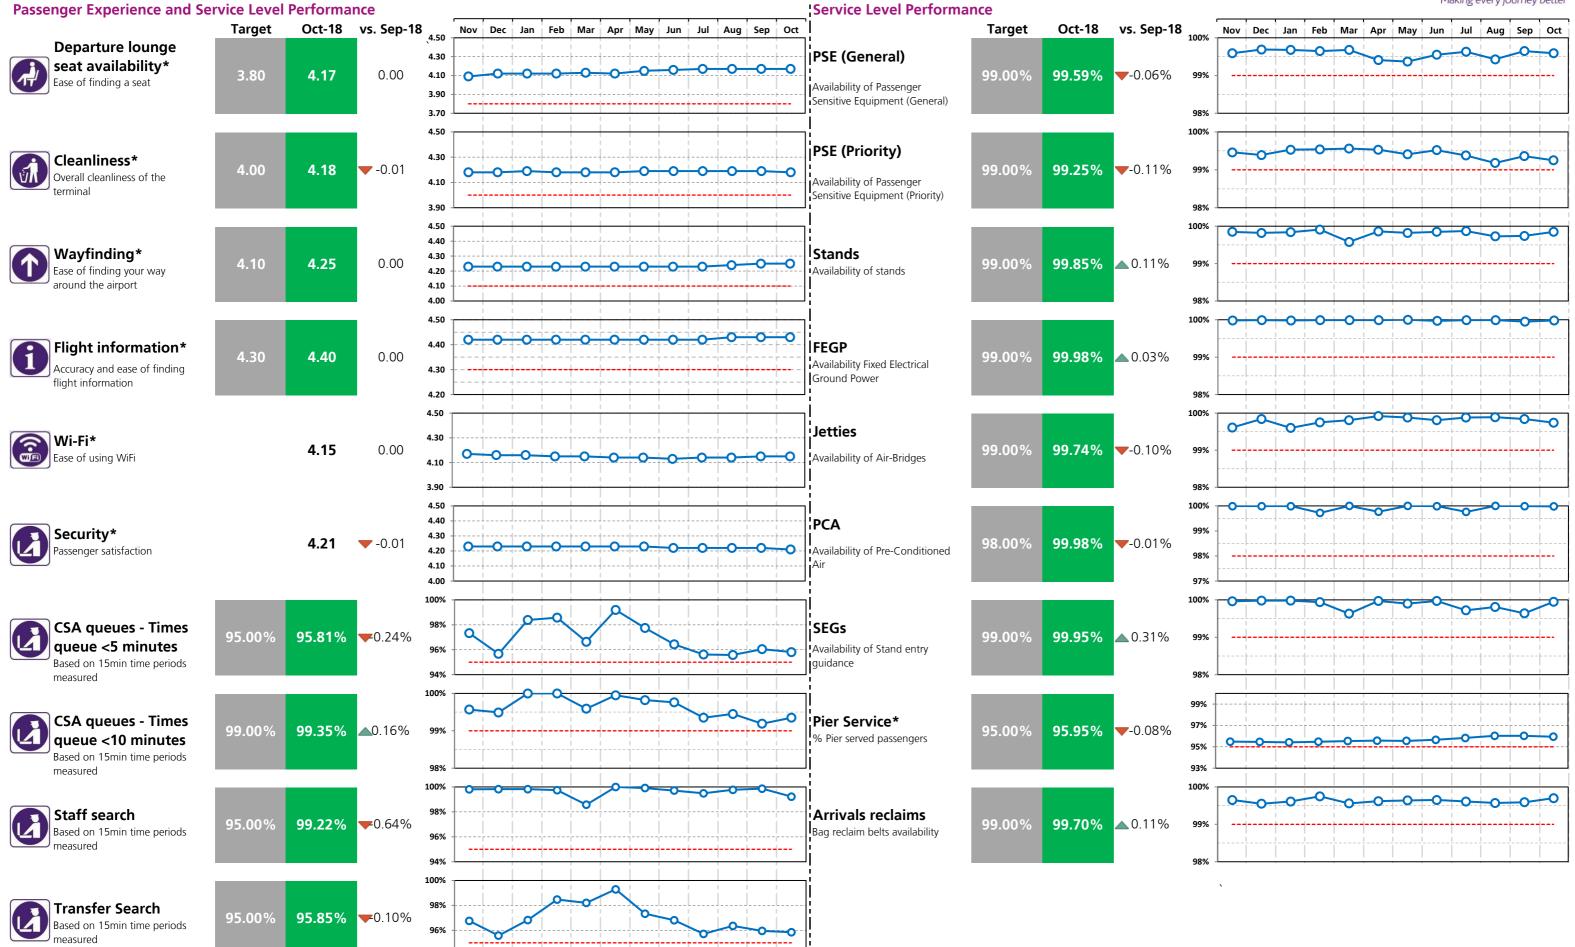

# Heathrow Performance Report October 2018

| Passenger Experience and Service Level Performance                         |        |        |          |        |  |  |  |  |  |  |  |
|----------------------------------------------------------------------------|--------|--------|----------|--------|--|--|--|--|--|--|--|
|                                                                            | T2     | Т3     | T4       | T5     |  |  |  |  |  |  |  |
| Departure lounge seat availability*  Ease of finding a seat                | 4.37   | 4.17   | 4.30     | 4.07   |  |  |  |  |  |  |  |
| Cleanliness* Overall cleanliness of the terminal                           | 4.38   | 4.18   | 4.25     | 4.30   |  |  |  |  |  |  |  |
| Wayfinding* Ease of finding your way around the airport                    | 4.32   | 4.25   | 4.27     | 4.24   |  |  |  |  |  |  |  |
| Flight information* Accuracy and ease of finding flight information        | 4.43   | 4.40   | 4.39     | 4.38   |  |  |  |  |  |  |  |
| Wi-Fi* Ease of using WiFi                                                  | 4.15   | 4.15   | 4.16     | 4.12   |  |  |  |  |  |  |  |
| Security* Passenger satisfaction                                           | 4.26   | 4.21   | 4.24     | 4.21   |  |  |  |  |  |  |  |
| CSA queues - Times queue <5 minutes  Based on 15min time periods measured  | 95.21% | 95.81% | 95.58%   | 96.11% |  |  |  |  |  |  |  |
| CSA queues - Times queue <10 minutes  Based on 15min time periods measured | 99.86% | 99.35% | 99.86%   | 99.82% |  |  |  |  |  |  |  |
| Staff search Based on 15min time periods measured                          | 98.88% | 99.22% | 100%     | 95.64% |  |  |  |  |  |  |  |
| Transfer Search  Based on 15min time periods measured                      | 98.76% | 95.85% | 99.62%   | 97.95% |  |  |  |  |  |  |  |
|                                                                            | СТА    | Cargo  | EastSide | Т5     |  |  |  |  |  |  |  |

### **Service Level Performance**

|                                                                         | T2     | Т3     | T4     | T5     |
|-------------------------------------------------------------------------|--------|--------|--------|--------|
| PSE (General) Availability of Passenger Sensitive Equipment (General)   | 99.62% | 99.59% | 99.79% | 99.40% |
| PSE (Priority) Availability of Passenger Sensitive Equipment (Priority) | 99.50% | 99.25% | 99.92% | 99.53% |
| <b>Stands</b> Availability of stands                                    | 99.84% | 99.85% | 99.86% | 99.81% |
| <b>FEGP</b> Availability ofFixed Electrical Ground Power                | 100%   | 99.98% | 99.99% | 99.95% |
| <b>Jetties</b> Availability of Air-Bridges                              | 99.84% | 99.74% | 99.84% | 99.92% |
| PCA Availability of Pre-conditioned Air                                 | 99.96% | 99.98% |        | 100%   |
| SEGs                                                                    | 99.98% | 99.95% | 100%   | 99.97% |
| Pier Service* % Pier served passengers                                  | 97.91% | 95.95% | 99.97% | 91.17% |
| Arrivals Reclaims Bag reclaim belts availability                        | 99.39% | 99.70% | 99.95% | 99.84% |
| Acrodromo congestion                                                    |        |        |        |        |