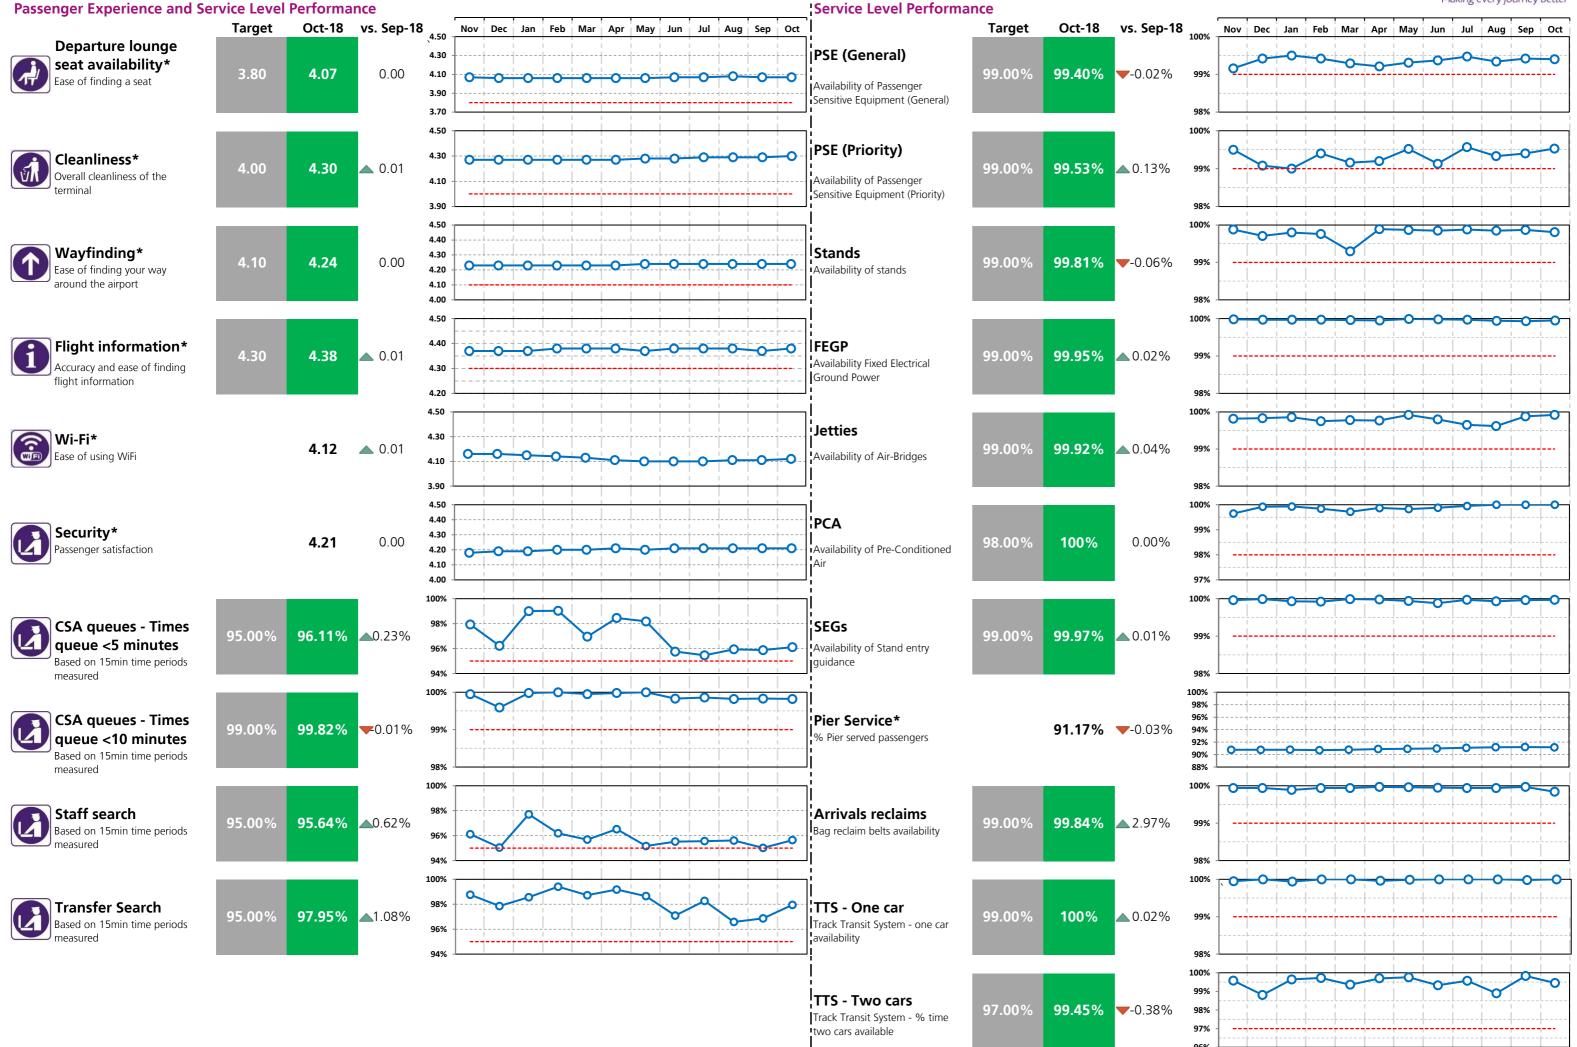

# Heathrow Performance Report October 2018

| Passenger Experience and Service Level Performance                         |        |        |          |        |  |  |  |  |  |  |  |
|----------------------------------------------------------------------------|--------|--------|----------|--------|--|--|--|--|--|--|--|
|                                                                            | T2     | Т3     | T4       | T5     |  |  |  |  |  |  |  |
| Departure lounge seat availability*  Ease of finding a seat                | 4.37   | 4.17   | 4.30     | 4.07   |  |  |  |  |  |  |  |
| Cleanliness* Overall cleanliness of the terminal                           | 4.38   | 4.18   | 4.25     | 4.30   |  |  |  |  |  |  |  |
| Wayfinding* Ease of finding your way around the airport                    | 4.32   | 4.25   | 4.27     | 4.24   |  |  |  |  |  |  |  |
| Flight information* Accuracy and ease of finding flight information        | 4.43   | 4.40   | 4.39     | 4.38   |  |  |  |  |  |  |  |
| Wi-Fi* Ease of using WiFi                                                  | 4.15   | 4.15   | 4.16     | 4.12   |  |  |  |  |  |  |  |
| Security* Passenger satisfaction                                           | 4.26   | 4.21   | 4.24     | 4.21   |  |  |  |  |  |  |  |
| CSA queues - Times queue <5 minutes  Based on 15min time periods measured  | 95.21% | 95.81% | 95.58%   | 96.11% |  |  |  |  |  |  |  |
| CSA queues - Times queue <10 minutes  Based on 15min time periods measured | 99.86% | 99.35% | 99.86%   | 99.82% |  |  |  |  |  |  |  |
| Staff search Based on 15min time periods measured                          | 98.88% | 99.22% | 100%     | 95.64% |  |  |  |  |  |  |  |
| Transfer Search  Based on 15min time periods measured                      | 98.76% | 95.85% | 99.62%   | 97.95% |  |  |  |  |  |  |  |
|                                                                            | СТА    | Cargo  | EastSide | Т5     |  |  |  |  |  |  |  |

### **Service Level Performance**

|                                                                         | T2     | Т3     | T4     | T5     |
|-------------------------------------------------------------------------|--------|--------|--------|--------|
| PSE (General) Availability of Passenger Sensitive Equipment (General)   | 99.62% | 99.59% | 99.79% | 99.40% |
| PSE (Priority) Availability of Passenger Sensitive Equipment (Priority) | 99.50% | 99.25% | 99.92% | 99.53% |
| <b>Stands</b> Availability of stands                                    | 99.84% | 99.85% | 99.86% | 99.81% |
| <b>FEGP</b> Availability ofFixed Electrical Ground Power                | 100%   | 99.98% | 99.99% | 99.95% |
| <b>Jetties</b> Availability of Air-Bridges                              | 99.84% | 99.74% | 99.84% | 99.92% |
| PCA Availability of Pre-conditioned Air                                 | 99.96% | 99.98% |        | 100%   |
| SEGs                                                                    | 99.98% | 99.95% | 100%   | 99.97% |
| Pier Service* % Pier served passengers                                  | 97.91% | 95.95% | 99.97% | 91.17% |
| Arrivals Reclaims Bag reclaim belts availability                        | 99.39% | 99.70% | 99.95% | 99.84% |
| Acrodromo congestion                                                    |        |        |        |        |

### Aerodrome congestion

Track Transit System - % time two cars available

| TTS - One car                               | 100.00% |
|---------------------------------------------|---------|
| Track Transit System - one car availability | 100.00% |

### **Financial Report- Bonus and Rebates**

TTS - Two cars

|                                          |            |          |          | Reb  | ates:  |   |               |   |               |                   |
|------------------------------------------|------------|----------|----------|------|--------|---|---------------|---|---------------|-------------------|
|                                          |            |          | Oct -    | 2018 |        |   |               |   | ΥT            | D                 |
|                                          | T2         | Т3       | T4       | Т5   | Campus |   | mated<br>bate |   | mated<br>bate | Total<br>Failures |
| Departure lounge seat availability       |            |          |          |      |        | £ | -             | £ | -             | 0                 |
| Cleanliness                              | igstar     |          |          |      |        | £ | -             | £ | -             | 0                 |
| Wayfinding                               | igoremsize |          |          |      |        | £ | -             | £ | -             | 0                 |
| Flight information                       | $\bigcirc$ |          |          |      |        | £ | -             | £ | -             | 0                 |
| CSA Queues - Both                        | $\bigcirc$ |          |          |      |        | £ | -             | £ | -             | 0                 |
| Staff Search                             | igstar     |          |          |      |        | £ | -             | £ | -             | 0                 |
| Transfer search                          | igoremsize |          |          |      |        | £ | -             | £ | -             | 0                 |
| Passenger Sensitive Equipment (General)  | igoremsize |          |          |      |        | £ | -             | £ | -             | 0                 |
| Passenger Sensitive Equipment (Priority) |            | <b>②</b> |          |      |        | £ | -             | £ | -             | 0                 |
| Stands                                   |            |          |          |      |        | £ | -             | £ | -             | 0                 |
| FEGP                                     |            |          |          |      |        | £ | -             | £ | -             | 0                 |
| Jetties                                  |            |          |          |      |        | £ | -             | £ | -             | 0                 |
| Pre-conditioned air                      |            |          |          |      |        | £ | -             | £ | -             | 0                 |
| Stand entry guidance                     |            |          |          |      |        | £ | -             | £ | -             | 0                 |
| Pier Service                             | <b>②</b>   |          |          |      |        | £ | -             | £ | -             | 0                 |
| Arrivals reclaims                        |            |          | <b>Ø</b> |      |        | £ | -             | £ | -             | 0                 |
| Control Posts Search                     |            |          |          |      |        | £ | -             | £ | -             | 0                 |
| Aerodrome Congestion                     |            |          |          |      |        | £ | -             | £ | -             | 0                 |
| -                                        |            |          |          |      | Total  | £ | -             | £ | -             | 0                 |

95.16%

98.34%

96.52%

95.90%

|                    |                    |      |                             | <b>Bonuses:</b> |                 |            |           |    |
|--------------------|--------------------|------|-----------------------------|-----------------|-----------------|------------|-----------|----|
|                    |                    |      | YTD                         |                 |                 |            |           |    |
| Lower<br>Threshold | Upper<br>Threshold | T2   | T2 T3 T4 T5 Estimated Bonus |                 | Estimated Bonus | Total Pass |           |    |
| 4.10               | 4.50               | 4.37 | 4.17                        | 4.30            | 4.07            | £ -        | £ -       | 0  |
| 4.20               | 4.50               | 4.38 | 4.18                        | 4.25            | 4.30            | £-         | £ -       | 0  |
| 4.20               | 4.50               | 4.32 | 4.25                        | 4.27            | 4.24            | £ 70,160   | £ 578,819 | 10 |
| 4.40               | 4.70               | 4.43 | 4.40                        | 4.39            | 4.38            | £ -        | £ -       | 0  |
|                    |                    |      |                             |                 | Total           | £ 70,160   | £ 578,819 | 10 |