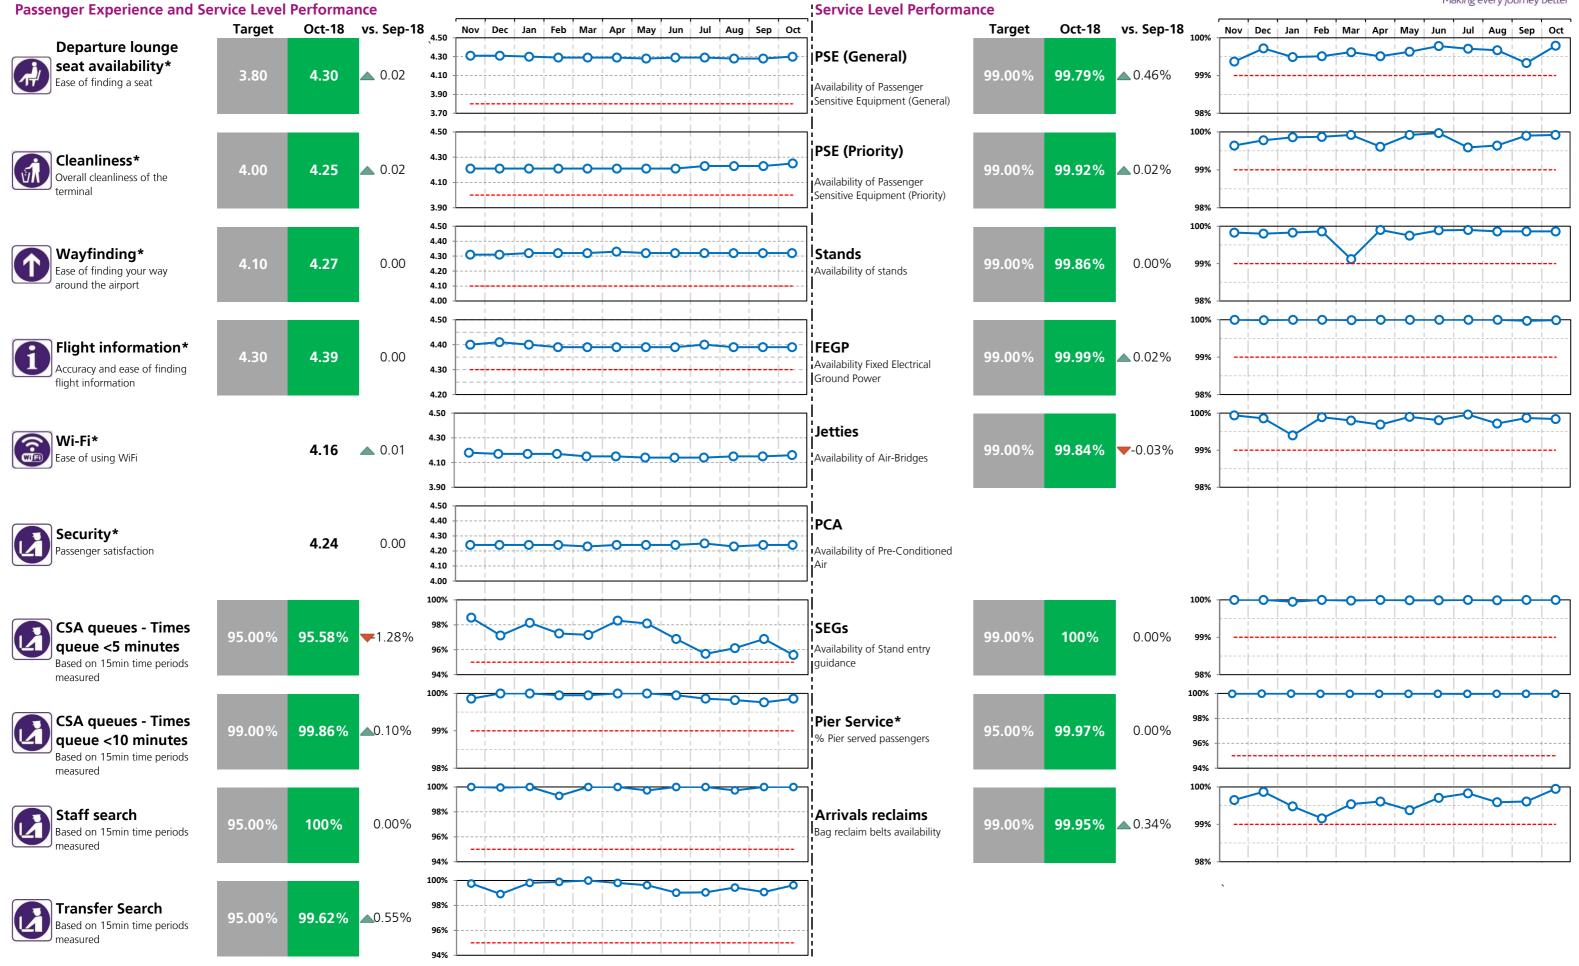

# Heathrow Performance Report October 2018

| Passenger Experience and Service Level Performance                         |        |        |          |        |  |  |  |  |  |  |  |
|----------------------------------------------------------------------------|--------|--------|----------|--------|--|--|--|--|--|--|--|
|                                                                            | T2     | Т3     | T4       | T5     |  |  |  |  |  |  |  |
| Departure lounge seat availability*  Ease of finding a seat                | 4.37   | 4.17   | 4.30     | 4.07   |  |  |  |  |  |  |  |
| Cleanliness* Overall cleanliness of the terminal                           | 4.38   | 4.18   | 4.25     | 4.30   |  |  |  |  |  |  |  |
| Wayfinding* Ease of finding your way around the airport                    | 4.32   | 4.25   | 4.27     | 4.24   |  |  |  |  |  |  |  |
| Flight information* Accuracy and ease of finding flight information        | 4.43   | 4.40   | 4.39     | 4.38   |  |  |  |  |  |  |  |
| Wi-Fi* Ease of using WiFi                                                  | 4.15   | 4.15   | 4.16     | 4.12   |  |  |  |  |  |  |  |
| Security* Passenger satisfaction                                           | 4.26   | 4.21   | 4.24     | 4.21   |  |  |  |  |  |  |  |
| CSA queues - Times queue <5 minutes  Based on 15min time periods measured  | 95.21% | 95.81% | 95.58%   | 96.11% |  |  |  |  |  |  |  |
| CSA queues - Times queue <10 minutes  Based on 15min time periods measured | 99.86% | 99.35% | 99.86%   | 99.82% |  |  |  |  |  |  |  |
| Staff search Based on 15min time periods measured                          | 98.88% | 99.22% | 100%     | 95.64% |  |  |  |  |  |  |  |
| Transfer Search  Based on 15min time periods measured                      | 98.76% | 95.85% | 99.62%   | 97.95% |  |  |  |  |  |  |  |
|                                                                            | СТА    | Cargo  | EastSide | Т5     |  |  |  |  |  |  |  |

### **Service Level Performance**

|                                                                         | T2     | Т3     | T4     | T5     |
|-------------------------------------------------------------------------|--------|--------|--------|--------|
| PSE (General) Availability of Passenger Sensitive Equipment (General)   | 99.62% | 99.59% | 99.79% | 99.40% |
| PSE (Priority) Availability of Passenger Sensitive Equipment (Priority) | 99.50% | 99.25% | 99.92% | 99.53% |
| <b>Stands</b> Availability of stands                                    | 99.84% | 99.85% | 99.86% | 99.81% |
| <b>FEGP</b> Availability ofFixed Electrical Ground Power                | 100%   | 99.98% | 99.99% | 99.95% |
| <b>Jetties</b> Availability of Air-Bridges                              | 99.84% | 99.74% | 99.84% | 99.92% |
| PCA Availability of Pre-conditioned Air                                 | 99.96% | 99.98% |        | 100%   |
| SEGs                                                                    | 99.98% | 99.95% | 100%   | 99.97% |
| Pier Service* % Pier served passengers                                  | 97.91% | 95.95% | 99.97% | 91.17% |
| Arrivals Reclaims Bag reclaim belts availability                        | 99.39% | 99.70% | 99.95% | 99.84% |
| Acrodromo congestion                                                    |        |        |        |        |