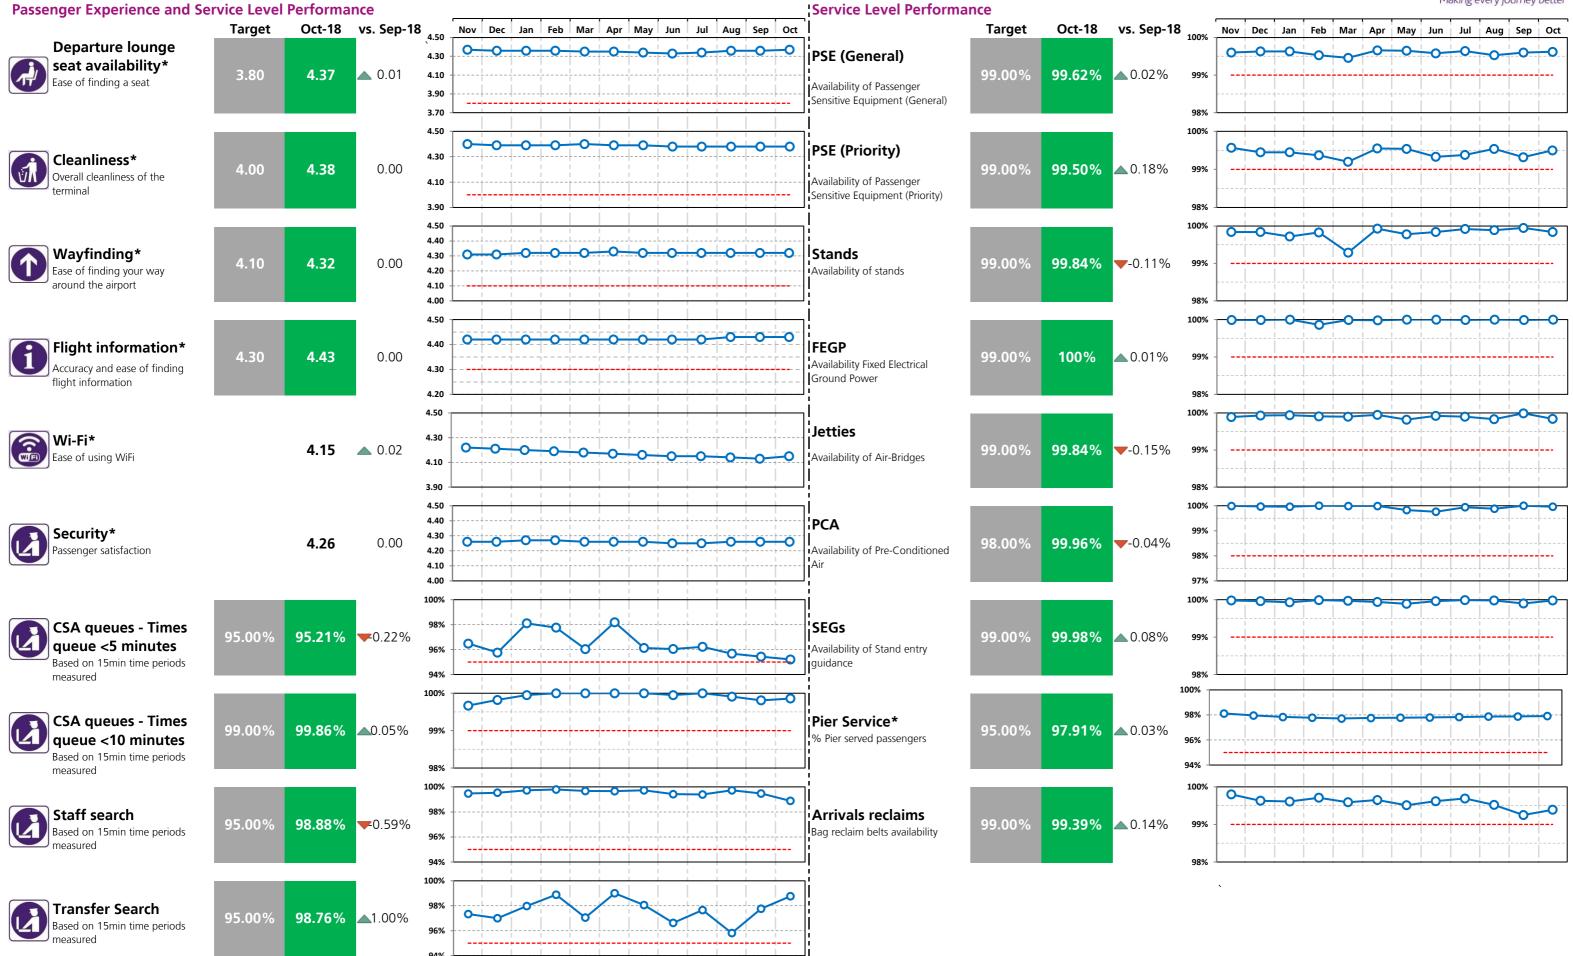

# Heathrow Performance Report October 2018

| Passenger Experience and Service Level Performance                         |        |        |          |        |  |  |  |  |  |  |  |
|----------------------------------------------------------------------------|--------|--------|----------|--------|--|--|--|--|--|--|--|
|                                                                            | T2     | Т3     | T4       | T5     |  |  |  |  |  |  |  |
| Departure lounge seat availability*  Ease of finding a seat                | 4.37   | 4.17   | 4.30     | 4.07   |  |  |  |  |  |  |  |
| Cleanliness* Overall cleanliness of the terminal                           | 4.38   | 4.18   | 4.25     | 4.30   |  |  |  |  |  |  |  |
| Wayfinding* Ease of finding your way around the airport                    | 4.32   | 4.25   | 4.27     | 4.24   |  |  |  |  |  |  |  |
| Flight information* Accuracy and ease of finding flight information        | 4.43   | 4.40   | 4.39     | 4.38   |  |  |  |  |  |  |  |
| Wi-Fi* Ease of using WiFi                                                  | 4.15   | 4.15   | 4.16     | 4.12   |  |  |  |  |  |  |  |
| Security* Passenger satisfaction                                           | 4.26   | 4.21   | 4.24     | 4.21   |  |  |  |  |  |  |  |
| CSA queues - Times queue <5 minutes  Based on 15min time periods measured  | 95.21% | 95.81% | 95.58%   | 96.11% |  |  |  |  |  |  |  |
| CSA queues - Times queue <10 minutes  Based on 15min time periods measured | 99.86% | 99.35% | 99.86%   | 99.82% |  |  |  |  |  |  |  |
| Staff search Based on 15min time periods measured                          | 98.88% | 99.22% | 100%     | 95.64% |  |  |  |  |  |  |  |
| Transfer Search  Based on 15min time periods measured                      | 98.76% | 95.85% | 99.62%   | 97.95% |  |  |  |  |  |  |  |
|                                                                            | СТА    | Cargo  | EastSide | Т5     |  |  |  |  |  |  |  |

### **Service Level Performance**

|                                                                         | T2     | Т3     | T4     | T5     |
|-------------------------------------------------------------------------|--------|--------|--------|--------|
| PSE (General) Availability of Passenger Sensitive Equipment (General)   | 99.62% | 99.59% | 99.79% | 99.40% |
| PSE (Priority) Availability of Passenger Sensitive Equipment (Priority) | 99.50% | 99.25% | 99.92% | 99.53% |
| <b>Stands</b> Availability of stands                                    | 99.84% | 99.85% | 99.86% | 99.81% |
| <b>FEGP</b> Availability ofFixed Electrical Ground Power                | 100%   | 99.98% | 99.99% | 99.95% |
| <b>Jetties</b> Availability of Air-Bridges                              | 99.84% | 99.74% | 99.84% | 99.92% |
| PCA Availability of Pre-conditioned Air                                 | 99.96% | 99.98% |        | 100%   |
| SEGs                                                                    | 99.98% | 99.95% | 100%   | 99.97% |
| Pier Service* % Pier served passengers                                  | 97.91% | 95.95% | 99.97% | 91.17% |
| Arrivals Reclaims Bag reclaim belts availability                        | 99.39% | 99.70% | 99.95% | 99.84% |
| Acrodromo congestion                                                    |        |        |        |        |