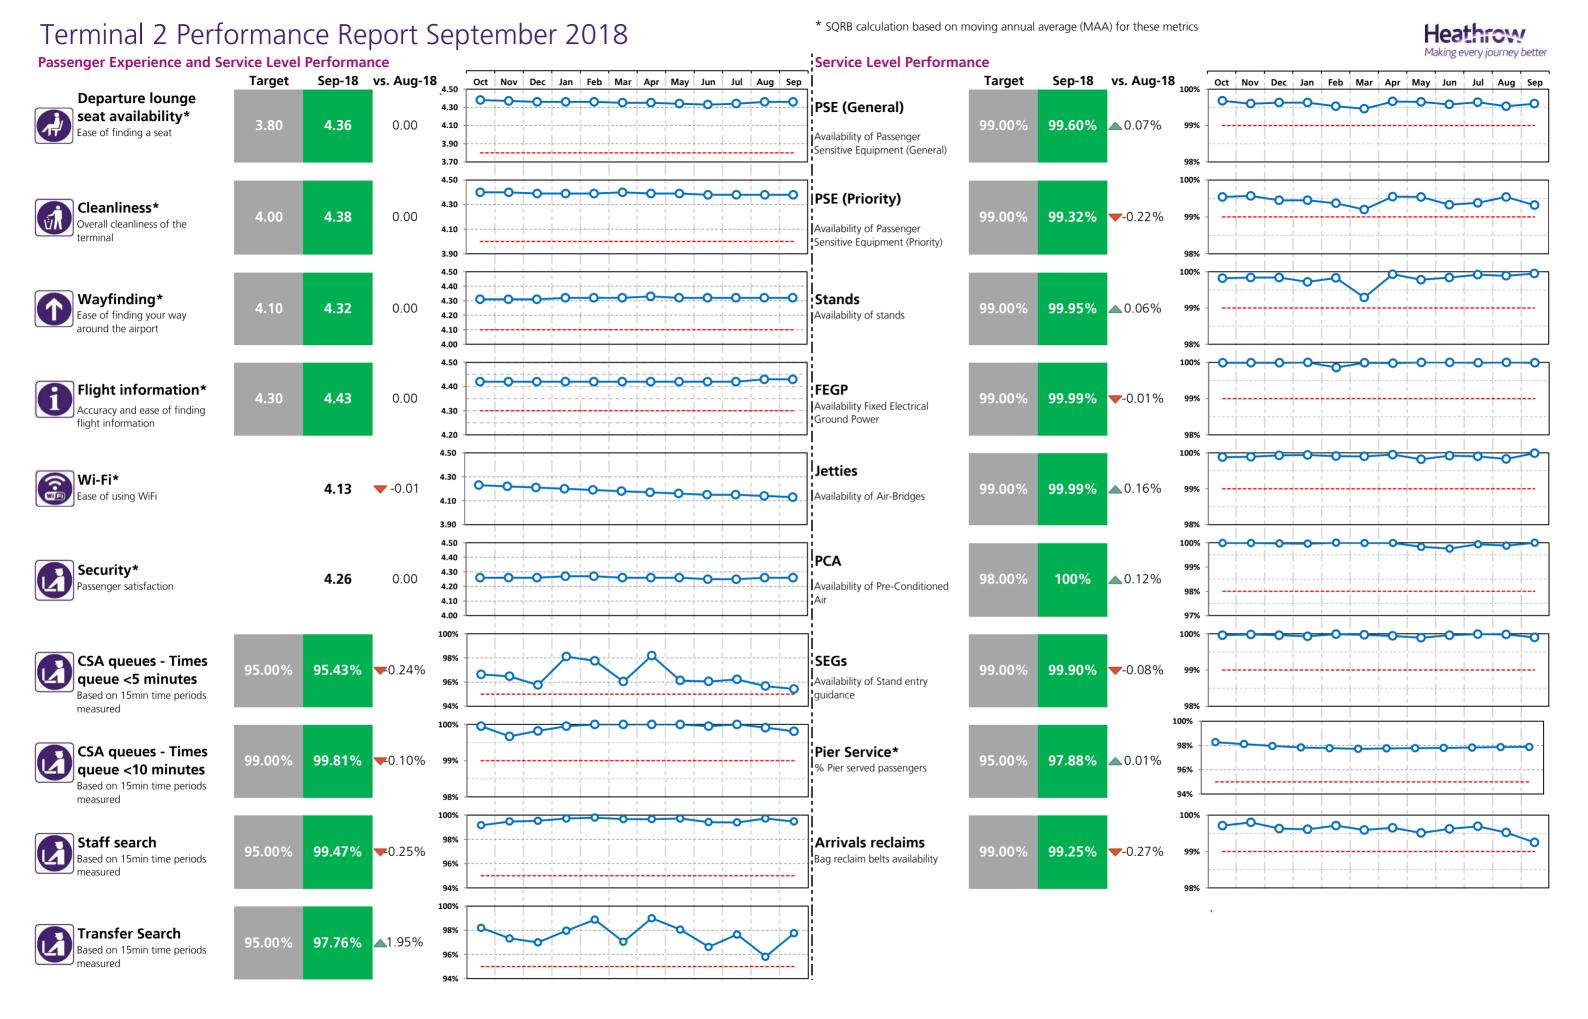

## Terminal 2 Performance Report September 2018

## Heathrow Performance Report September 2018

| Passenger Experience and Service Level Perform                             |        | •      |          |        | j         |
|----------------------------------------------------------------------------|--------|--------|----------|--------|-----------|
|                                                                            | T2     | T3     | T4       | T5     |           |
| Departure lounge seat availability*  Ease of finding a seat                | 4.36   | 4.17   | 4.28     | 4.07   |           |
| Cleanliness* Overall cleanliness of the terminal                           | 4.38   | 4.19   | 4.23     | 4.29   |           |
| Wayfinding* Ease of finding your way around the airport                    | 4.32   | 4.25   | 4.27     | 4.24   |           |
| Flight information* Accuracy and ease of finding flight information        | 4.43   | 4.40   | 4.39     | 4.37   |           |
| Wi-Fi* Ease of using WiFi                                                  | 4.13   | 4.15   | 4.15     | 4.11   |           |
| Security* Passenger satisfaction                                           | 4.26   | 4.22   | 4.24     | 4.21   |           |
| CSA queues - Times queue <5 minutes  Based on 15min time periods measured  | 95.43% | 96.05% | 96.86%   | 95.88% |           |
| CSA queues - Times queue <10 minutes  Based on 15min time periods measured | 99.81% | 99.19% | 99.76%   | 99.83% |           |
| Staff search Based on 15min time periods measured                          | 99.47% | 99.86% | 100%     | 95.02% |           |
| Transfer Search  Based on 15min time periods measured                      | 97.76% | 95.95% | 99.07%   | 96.87% |           |
|                                                                            | СТА    | Cargo  | EastSide | T5     | SouthSide |
| Control Post Security Search                                               | 97.35% | 95.24% | 98.44%   | 97.22% | 96.94%    |

#### **Service Level Performance**

| Service Level Performance                                               | T2     | Т3     | T4     | T5     | ALI |
|-------------------------------------------------------------------------|--------|--------|--------|--------|-----|
| PSE (General) Availability of Passenger Sensitive Equipment (General)   | 99.60% | 99.65% | 99.33% | 99.42% |     |
| PSE (Priority) Availability of Passenger Sensitive Equipment (Priority) | 99.32% | 99.36% | 99.90% | 99.40% |     |
| Stands Availability of stands                                           | 99.95% | 99.74% | 99.86% | 99.87% |     |
| FEGP Availability ofFixed Electrical Ground Power                       | 99.99% | 99.95% | 99.97% | 99.93% |     |
| Jetties Availability of Air-Bridges                                     | 99.99% | 99.84% | 99.87% | 99.88% |     |
| PCA Availability of Pre-conditioned Air                                 | 100%   | 99.99% |        | 100%   |     |
| SEGs                                                                    | 99.90% | 99.64% | 100%   | 99.96% |     |
| Pier Service* % Pier served passengers                                  | 97.88% | 96.03% | 99.97% | 91.20% |     |
| Arrivals Reclaims Bag reclaim belts availability                        | 99.25% | 99.59% | 99.61% | 99.97% |     |
| Aerodrome congestion                                                    |        |        |        |        |     |
| TTS - One car Track Transit System - one car availability               |        |        |        | 99.98% |     |