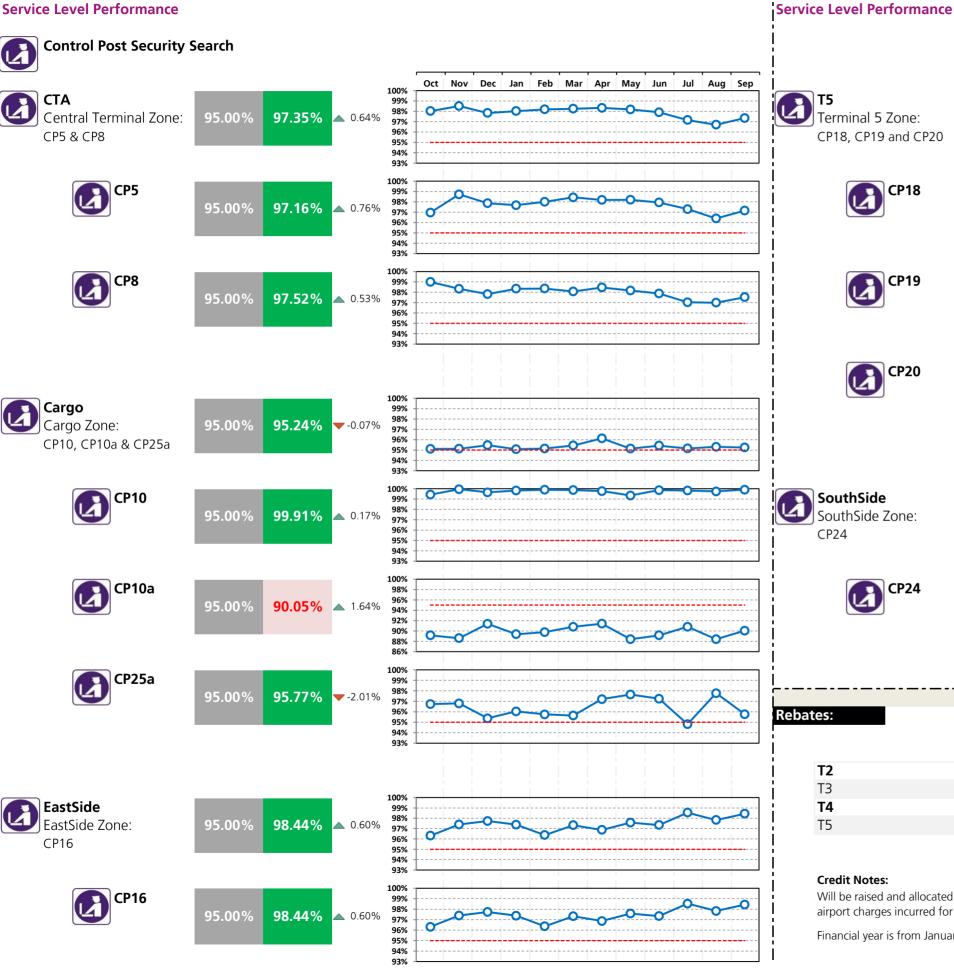

## Heathrow Performance Report September 2018

| Passenger Experience and Service Level Perform                             |        | •      |          |        | j         |
|----------------------------------------------------------------------------|--------|--------|----------|--------|-----------|
|                                                                            | T2     | T3     | T4       | T5     |           |
| Departure lounge seat availability*  Ease of finding a seat                | 4.36   | 4.17   | 4.28     | 4.07   |           |
| Cleanliness* Overall cleanliness of the terminal                           | 4.38   | 4.19   | 4.23     | 4.29   |           |
| Wayfinding* Ease of finding your way around the airport                    | 4.32   | 4.25   | 4.27     | 4.24   |           |
| Flight information* Accuracy and ease of finding flight information        | 4.43   | 4.40   | 4.39     | 4.37   |           |
| Wi-Fi* Ease of using WiFi                                                  | 4.13   | 4.15   | 4.15     | 4.11   |           |
| Security* Passenger satisfaction                                           | 4.26   | 4.22   | 4.24     | 4.21   |           |
| CSA queues - Times queue <5 minutes  Based on 15min time periods measured  | 95.43% | 96.05% | 96.86%   | 95.88% |           |
| CSA queues - Times queue <10 minutes  Based on 15min time periods measured | 99.81% | 99.19% | 99.76%   | 99.83% |           |
| Staff search Based on 15min time periods measured                          | 99.47% | 99.86% | 100%     | 95.02% |           |
| Transfer Search  Based on 15min time periods measured                      | 97.76% | 95.95% | 99.07%   | 96.87% |           |
|                                                                            | СТА    | Cargo  | EastSide | T5     | SouthSide |
| Control Post Security Search                                               | 97.35% | 95.24% | 98.44%   | 97.22% | 96.94%    |

#### Oct Nov Dec Jan Feb Mar Apr May Jun 98% 97% 96% Terminal 5 Zone: 97.22% 95.00% **△** 0.56% CP18, CP19 and CP20 95.00% 97.66% 96% 95% **CP19** 95.00% 96.26% CP20 99% 98% 97% 96% 95% 94% 95.00% 97.79% 100% 99% 98% 97% 96% 95% SouthSide SouthSide Zone: 96.94% 95.00% CP24

95.00%

96.94%