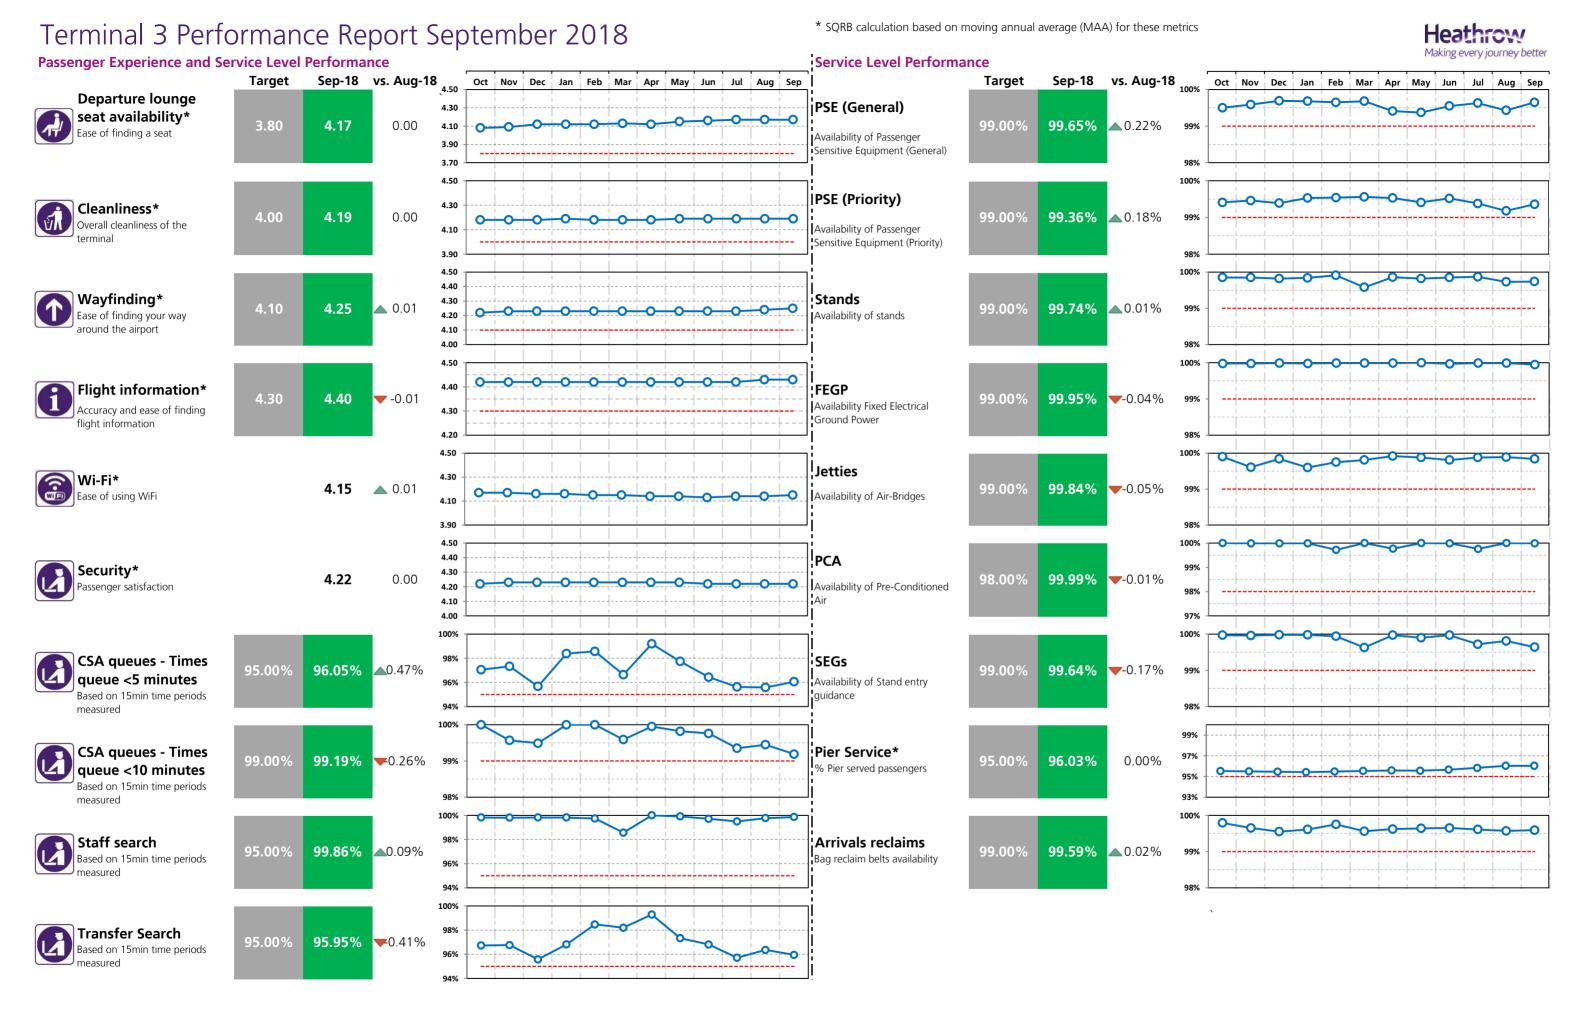

## Terminal 3 Performance Report September 2018

## Heathrow Performance Report September 2018

| Passenger Experience and Service Level Perform                             |        | •      |          |        | j         |
|----------------------------------------------------------------------------|--------|--------|----------|--------|-----------|
|                                                                            | T2     | T3     | T4       | T5     |           |
| Departure lounge seat availability*  Ease of finding a seat                | 4.36   | 4.17   | 4.28     | 4.07   |           |
| Cleanliness* Overall cleanliness of the terminal                           | 4.38   | 4.19   | 4.23     | 4.29   |           |
| Wayfinding* Ease of finding your way around the airport                    | 4.32   | 4.25   | 4.27     | 4.24   |           |
| Flight information* Accuracy and ease of finding flight information        | 4.43   | 4.40   | 4.39     | 4.37   |           |
| Wi-Fi* Ease of using WiFi                                                  | 4.13   | 4.15   | 4.15     | 4.11   |           |
| Security* Passenger satisfaction                                           | 4.26   | 4.22   | 4.24     | 4.21   |           |
| CSA queues - Times queue <5 minutes  Based on 15min time periods measured  | 95.43% | 96.05% | 96.86%   | 95.88% |           |
| CSA queues - Times queue <10 minutes  Based on 15min time periods measured | 99.81% | 99.19% | 99.76%   | 99.83% |           |
| Staff search Based on 15min time periods measured                          | 99.47% | 99.86% | 100%     | 95.02% |           |
| Transfer Search  Based on 15min time periods measured                      | 97.76% | 95.95% | 99.07%   | 96.87% |           |
|                                                                            | СТА    | Cargo  | EastSide | T5     | SouthSide |
| Control Post Security Search                                               | 97.35% | 95.24% | 98.44%   | 97.22% | 96.94%    |

#### **Service Level Performance**

| Service Level Performance                                               | T2     | Т3     | T4     | T5     | ALI |
|-------------------------------------------------------------------------|--------|--------|--------|--------|-----|
| PSE (General) Availability of Passenger Sensitive Equipment (General)   | 99.60% | 99.65% | 99.33% | 99.42% |     |
| PSE (Priority) Availability of Passenger Sensitive Equipment (Priority) | 99.32% | 99.36% | 99.90% | 99.40% |     |
| Stands Availability of stands                                           | 99.95% | 99.74% | 99.86% | 99.87% |     |
| FEGP Availability ofFixed Electrical Ground Power                       | 99.99% | 99.95% | 99.97% | 99.93% |     |
| Jetties Availability of Air-Bridges                                     | 99.99% | 99.84% | 99.87% | 99.88% |     |
| PCA Availability of Pre-conditioned Air                                 | 100%   | 99.99% |        | 100%   |     |
| SEGs                                                                    | 99.90% | 99.64% | 100%   | 99.96% |     |
| Pier Service* % Pier served passengers                                  | 97.88% | 96.03% | 99.97% | 91.20% |     |
| Arrivals Reclaims Bag reclaim belts availability                        | 99.25% | 99.59% | 99.61% | 99.97% |     |
| Aerodrome congestion                                                    |        |        |        |        |     |
| TTS - One car Track Transit System - one car availability               |        |        |        | 99.98% |     |