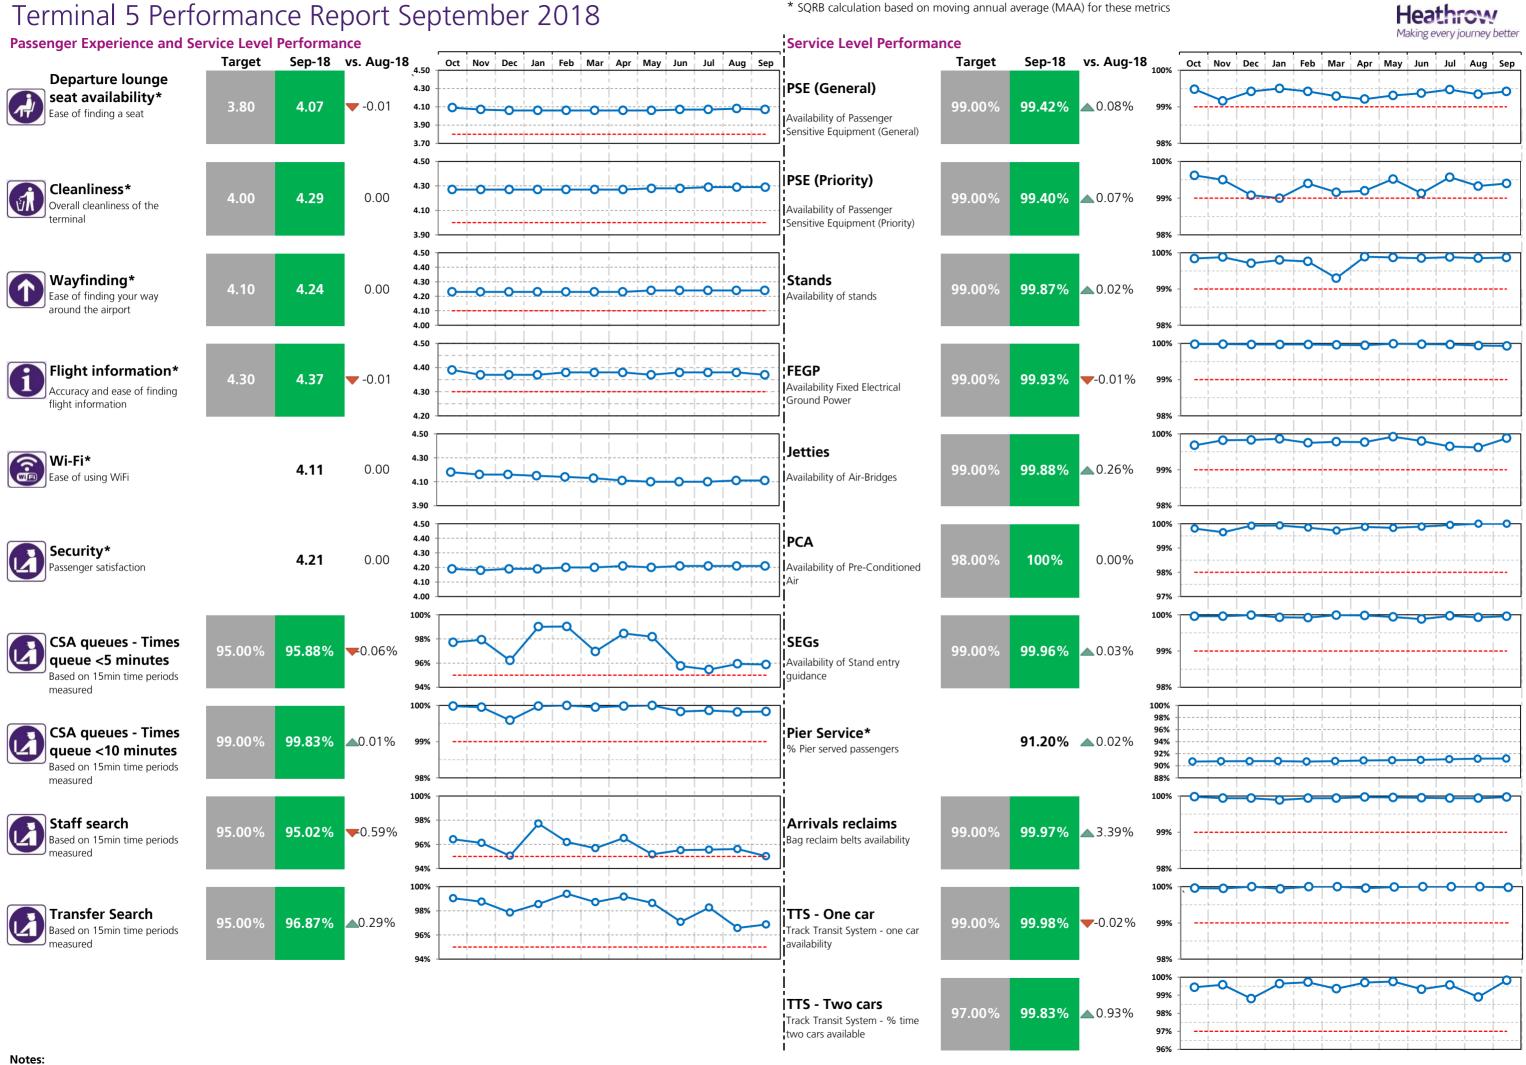

## Heathrow Performance Report September 2018

| Passenger Experience and Service Level Perform                             |        | •      |          |        | j         |
|----------------------------------------------------------------------------|--------|--------|----------|--------|-----------|
|                                                                            | T2     | T3     | T4       | T5     |           |
| Departure lounge seat availability*  Ease of finding a seat                | 4.36   | 4.17   | 4.28     | 4.07   |           |
| Cleanliness* Overall cleanliness of the terminal                           | 4.38   | 4.19   | 4.23     | 4.29   |           |
| Wayfinding* Ease of finding your way around the airport                    | 4.32   | 4.25   | 4.27     | 4.24   |           |
| Flight information* Accuracy and ease of finding flight information        | 4.43   | 4.40   | 4.39     | 4.37   |           |
| Wi-Fi* Ease of using WiFi                                                  | 4.13   | 4.15   | 4.15     | 4.11   |           |
| Security* Passenger satisfaction                                           | 4.26   | 4.22   | 4.24     | 4.21   |           |
| CSA queues - Times queue <5 minutes  Based on 15min time periods measured  | 95.43% | 96.05% | 96.86%   | 95.88% |           |
| CSA queues - Times queue <10 minutes  Based on 15min time periods measured | 99.81% | 99.19% | 99.76%   | 99.83% |           |
| Staff search Based on 15min time periods measured                          | 99.47% | 99.86% | 100%     | 95.02% |           |
| Transfer Search  Based on 15min time periods measured                      | 97.76% | 95.95% | 99.07%   | 96.87% |           |
|                                                                            | СТА    | Cargo  | EastSide | T5     | SouthSide |
| Control Post Security Search                                               | 97.35% | 95.24% | 98.44%   | 97.22% | 96.94%    |

\* SQRB calculation based on moving annual average (MAA) for these metrics

#### **Service Level Performance**

| Service Level Performance                                               | T2     | Т3     | T4     | T5     | ALI |
|-------------------------------------------------------------------------|--------|--------|--------|--------|-----|
| PSE (General) Availability of Passenger Sensitive Equipment (General)   | 99.60% | 99.65% | 99.33% | 99.42% |     |
| PSE (Priority) Availability of Passenger Sensitive Equipment (Priority) | 99.32% | 99.36% | 99.90% | 99.40% |     |
| Stands Availability of stands                                           | 99.95% | 99.74% | 99.86% | 99.87% |     |
| FEGP Availability ofFixed Electrical Ground Power                       | 99.99% | 99.95% | 99.97% | 99.93% |     |
| Jetties Availability of Air-Bridges                                     | 99.99% | 99.84% | 99.87% | 99.88% |     |
| PCA Availability of Pre-conditioned Air                                 | 100%   | 99.99% |        | 100%   |     |
| SEGs                                                                    | 99.90% | 99.64% | 100%   | 99.96% |     |
| Pier Service* % Pier served passengers                                  | 97.88% | 96.03% | 99.97% | 91.20% |     |
| Arrivals Reclaims Bag reclaim belts availability                        | 99.25% | 99.59% | 99.61% | 99.97% |     |
| Aerodrome congestion                                                    |        |        |        |        |     |
| TTS - One car Track Transit System - one car availability               |        |        |        | 99.98% |     |