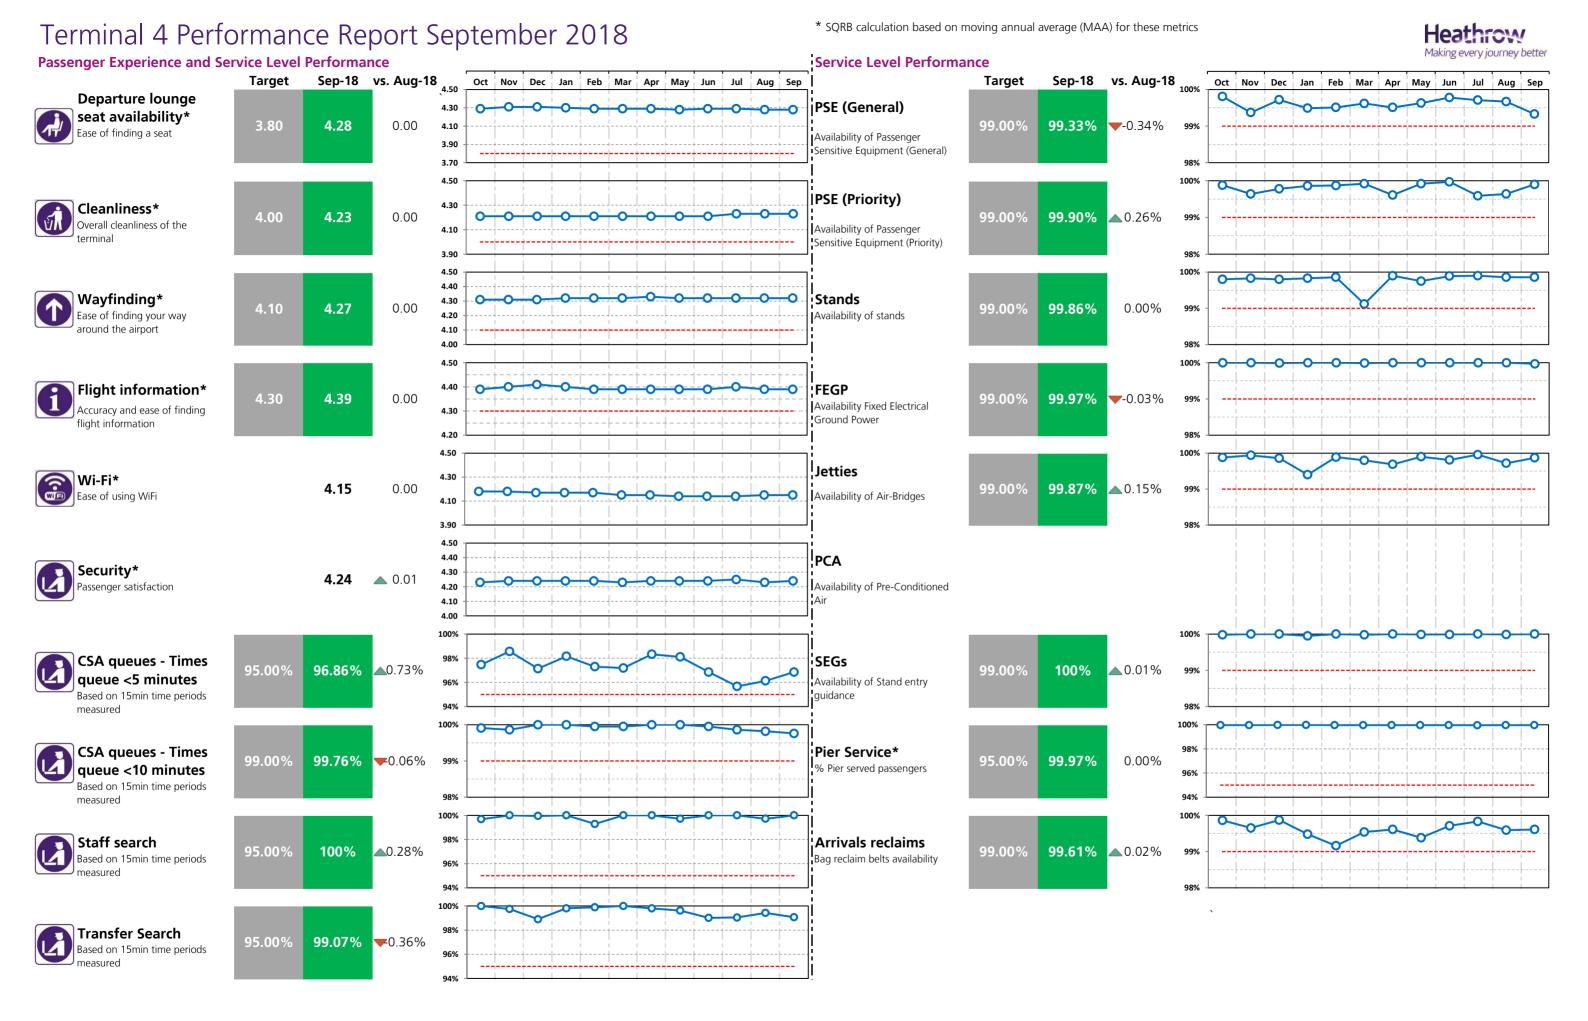

## Terminal 4 Performance Report September 2018

## Heathrow Performance Report September 2018

| Passenger Experience and Service Level Perform                             |        | •      |          |        | j         |
|----------------------------------------------------------------------------|--------|--------|----------|--------|-----------|
|                                                                            | T2     | T3     | T4       | T5     |           |
| Departure lounge seat availability*  Ease of finding a seat                | 4.36   | 4.17   | 4.28     | 4.07   |           |
| Cleanliness* Overall cleanliness of the terminal                           | 4.38   | 4.19   | 4.23     | 4.29   |           |
| Wayfinding* Ease of finding your way around the airport                    | 4.32   | 4.25   | 4.27     | 4.24   |           |
| Flight information* Accuracy and ease of finding flight information        | 4.43   | 4.40   | 4.39     | 4.37   |           |
| Wi-Fi* Ease of using WiFi                                                  | 4.13   | 4.15   | 4.15     | 4.11   |           |
| Security* Passenger satisfaction                                           | 4.26   | 4.22   | 4.24     | 4.21   |           |
| CSA queues - Times queue <5 minutes  Based on 15min time periods measured  | 95.43% | 96.05% | 96.86%   | 95.88% |           |
| CSA queues - Times queue <10 minutes  Based on 15min time periods measured | 99.81% | 99.19% | 99.76%   | 99.83% |           |
| Staff search Based on 15min time periods measured                          | 99.47% | 99.86% | 100%     | 95.02% |           |
| Transfer Search  Based on 15min time periods measured                      | 97.76% | 95.95% | 99.07%   | 96.87% |           |
|                                                                            | СТА    | Cargo  | EastSide | T5     | SouthSide |
| Control Post Security Search                                               | 97.35% | 95.24% | 98.44%   | 97.22% | 96.94%    |

#### **Service Level Performance**

| Service Level Performance                                               | T2     | Т3     | T4     | T5     | ALI |
|-------------------------------------------------------------------------|--------|--------|--------|--------|-----|
| PSE (General) Availability of Passenger Sensitive Equipment (General)   | 99.60% | 99.65% | 99.33% | 99.42% |     |
| PSE (Priority) Availability of Passenger Sensitive Equipment (Priority) | 99.32% | 99.36% | 99.90% | 99.40% |     |
| Stands Availability of stands                                           | 99.95% | 99.74% | 99.86% | 99.87% |     |
| FEGP Availability ofFixed Electrical Ground Power                       | 99.99% | 99.95% | 99.97% | 99.93% |     |
| Jetties Availability of Air-Bridges                                     | 99.99% | 99.84% | 99.87% | 99.88% |     |
| PCA Availability of Pre-conditioned Air                                 | 100%   | 99.99% |        | 100%   |     |
| SEGs                                                                    | 99.90% | 99.64% | 100%   | 99.96% |     |
| Pier Service* % Pier served passengers                                  | 97.88% | 96.03% | 99.97% | 91.20% |     |
| Arrivals Reclaims Bag reclaim belts availability                        | 99.25% | 99.59% | 99.61% | 99.97% |     |
| Aerodrome congestion                                                    |        |        |        |        |     |
| TTS - One car Track Transit System - one car availability               |        |        |        | 99.98% |     |