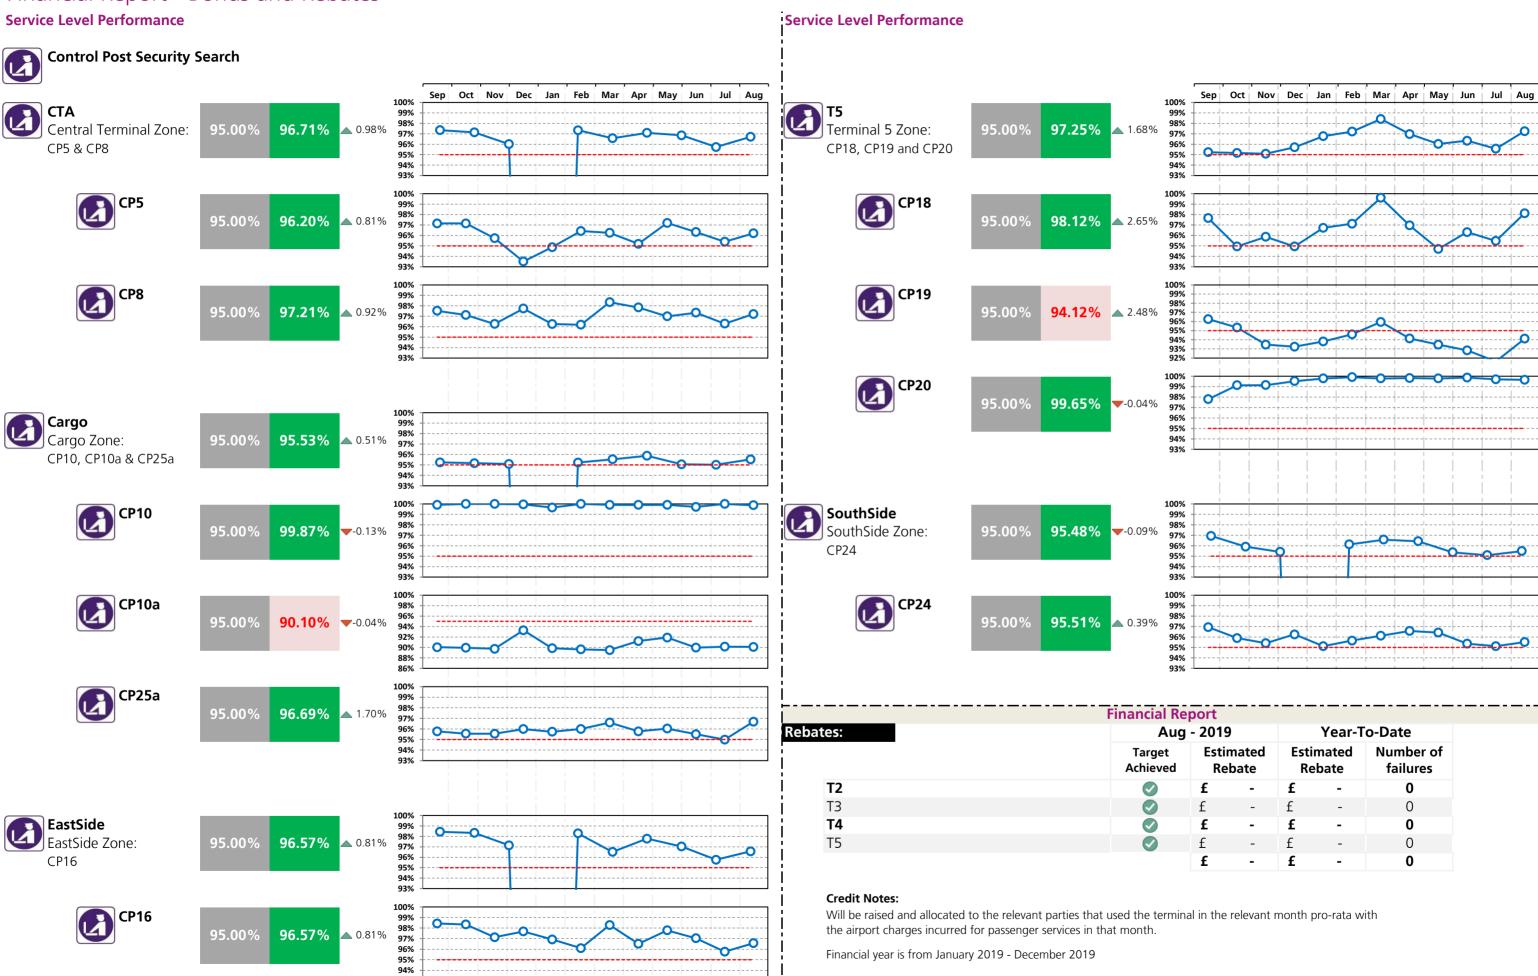

### Financial Report- Bonus and Rebates

TTS - Two cars

TTS - One car

**Aerodrome congestion** 

Track Transit System - one car availability

Track Transit System - % time two cars available

|                                          |          |          |          |           | Rebates: |   |                 |   |               |                   |
|------------------------------------------|----------|----------|----------|-----------|----------|---|-----------------|---|---------------|-------------------|
|                                          |          |          | Αι       | ıg - 2019 |          |   |                 |   | YTD           |                   |
|                                          | T2       | Т3       | T4       | Т5        | Campus   |   | imated<br>ebate |   | mated<br>bate | Total<br>Failures |
| Departure lounge seat availability       |          |          |          |           |          | £ | -               | £ | -             | 0                 |
| Cleanliness                              |          |          |          |           |          | £ | -               | £ | -             | 0                 |
| Wayfinding                               |          |          | <b>Ø</b> |           |          | £ | -               | £ | -             | 0                 |
| Flight information                       |          |          |          |           |          | £ | -               | £ | -             | 0                 |
| CSA Queues - Both                        |          |          | <b>Ø</b> |           |          | £ | -               | £ | -             | 0                 |
| Staff Search                             |          |          |          |           |          | £ | -               | £ | -             | 0                 |
| Transfer search                          |          |          |          |           |          | £ | -               | £ | -             | 0                 |
| Passenger Sensitive Equipment (General)  |          |          |          |           |          | £ | -               | £ | -             | 0                 |
| Passenger Sensitive Equipment (Priority) |          |          |          |           |          | £ | -               | £ | -             | 0                 |
| Stands                                   |          |          |          |           |          | £ | -               | £ | -             | 0                 |
| FEGP                                     |          |          |          |           |          | £ | -               | £ | -             | 0                 |
| Jetties                                  |          |          | <b>Ø</b> | <b>O</b>  |          | £ | -               | £ | -             | 0                 |
| Pre-conditioned air                      |          |          | <b>Ø</b> | <b>Ø</b>  |          | £ | -               | £ | -             | 0                 |
| Stand entry guidance                     | <b>Ø</b> | <b>Ø</b> | <b>Ø</b> | <b>Ø</b>  |          | £ | -               | £ | -             | 0                 |
| Pier Service                             | <b>Ø</b> |          | <b>Ø</b> |           |          | £ | -               | £ | -             | 0                 |
| Arrivals reclaims                        |          |          |          |           |          | £ | -               | £ | -             | 0                 |
| Control Posts Search                     |          |          |          |           |          | £ | -               | £ | -             | 0                 |
| Aerodrome Congestion                     |          |          |          |           | Ø        | £ | -               | £ | -             | 0                 |
| •                                        |          |          |          |           | Total    | £ | -               | £ | -             | 0                 |

### **Credit Notes:**

# Financial Report - Bonus and Rebates

### **Rebates:**

|                                    |                    | Au | g - 2019         |       | Year-to-D    | ate                   |
|------------------------------------|--------------------|----|------------------|-------|--------------|-----------------------|
|                                    | Target<br>Achieved |    | Estimated Rebate | Estir | nated Rebate | Number of<br>failures |
| Departure lounge seat availability | <b>②</b>           | £  | -                | £     | -            | 0                     |
| Cleanliness                        |                    | £  | -                | £     | -            | 0                     |
| Wayfinding                         |                    | £  | -                | £     | -            | 0                     |
| Flight information                 |                    | £  | -                | £     | -            | 0                     |
| CSA queues - Both                  |                    | £  | -                | £     | -            | 0                     |
| Staff search                       |                    | £  | -                | £     | -            | 0                     |
| Transfer search                    |                    | £  | -                | £     | -            | 0                     |
| PSE (General)                      |                    | £  | -                | £     | -            | 0                     |
| PSE (Priority)                     |                    | £  | -                | £     | -            | 0                     |
| Stands                             |                    | £  | -                | £     | -            | 0                     |
| FEGP                               |                    | £  | -                | £     | -            | 0                     |
| Jetties                            |                    | £  | -                | £     | -            | 0                     |
| PCA                                |                    | £  | -                | £     | -            | 0                     |
| SEGS                               |                    | £  | -                | £     | -            | 0                     |
| Pier Service                       |                    | £  | -                | £     | -            | 0                     |
| Arrivals reclaims                  |                    | £  | -                | £     | -            | 0                     |
|                                    |                    | £  | -                | £     | -            | 0                     |

### **Bonuses:**

|                                    |         |                    |                    |          | Aug | - 2019                           |   | Year-to-  | Date |                    |
|------------------------------------|---------|--------------------|--------------------|----------|-----|----------------------------------|---|-----------|------|--------------------|
|                                    | Measure | Lower<br>Threshold | Upper<br>Threshold | Actual ' |     | Estimated Bonu<br>(All Terminals |   | -         |      | Number of<br>Bonus |
| Departure lounge seat availability | MAA     | 4.10               | 4.50               | 4.34     | £   | -                                | £ | 27,500.50 | 2    |                    |
| Cleanliness                        | MAA     | 4.20               | 4.50               | 4.38     | £   | -                                | £ | -         | 0    |                    |
| Wayfinding                         | MAA     | 4.20               | 4.50               | 4.30     | £   | 91,668                           | £ | 568,344   | 7    |                    |
| Flight information                 | MAA     | 4.40               | 4.70               | 4.40     | £   | -                                | £ | -         | 0    |                    |
|                                    |         |                    |                    |          | £   | 91,668                           | £ | 595,844   | 9    |                    |

### **Credit Notes:**

Will be raised and allocated to the relevant parties that used the terminal in the relevant month pro-rata with the airport charges incurred for passenger services in that month.

Financial year is from January 2019 - December 2019

**Bonus:** All business units must exceed Lower Threshold.

Lowest Score will be used to calculate bonus term each month for qualifying measures