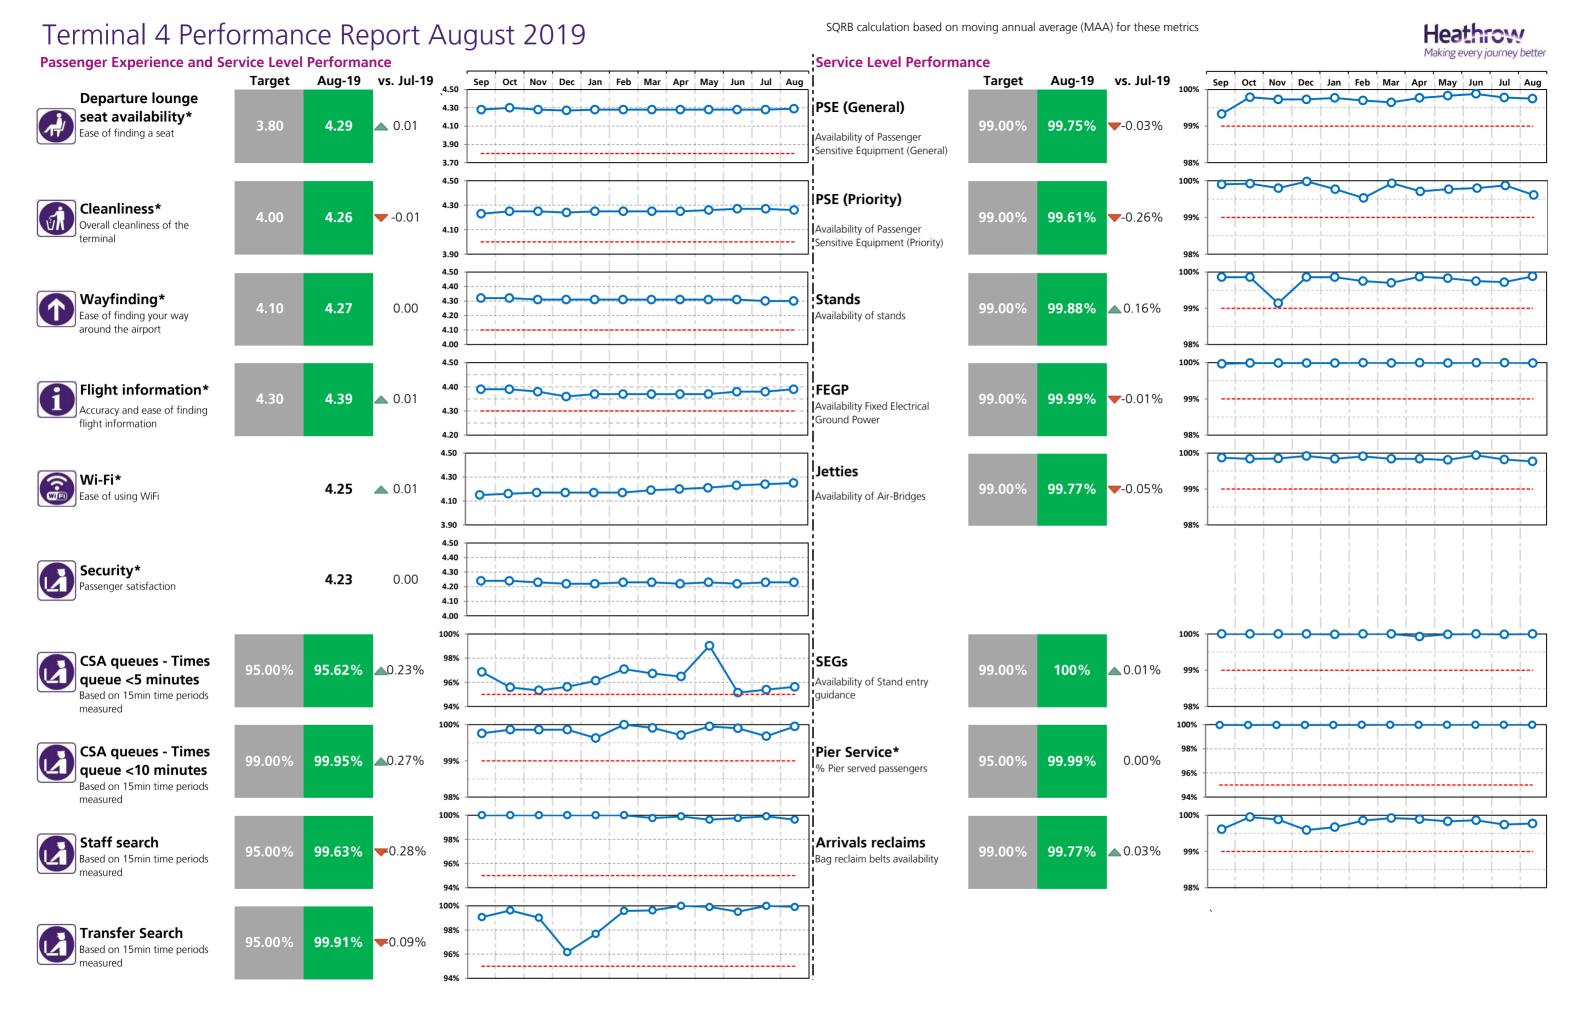

# Terminal 4 Performance Report August 2019

### Financial Report - Bonus and Rebates

**Rebates:** 

|                                    |                    | Aug - 2019   |      | Year-        | ite  |                    |
|------------------------------------|--------------------|--------------|------|--------------|------|--------------------|
|                                    | Target<br>Achieved | Estimated Re | bate | Estimated Re | bate | Number of failures |
| Departure lounge seat availability |                    | £            | -    | £            | -    | 0                  |
| Cleanliness                        |                    | £            | -    | £            | -    | 0                  |
| Wayfinding                         |                    | £            | -    | £            | -    | 0                  |
| Flight information                 |                    | £            | -    | £            | -    | 0                  |
| CSA queues - Both                  |                    | £            | -    | £            | -    | 0                  |
| Staff search                       |                    | £            | -    | £            | -    | 0                  |
| Transfer search                    |                    | £            | -    | £            | -    | 0                  |
| PSE (General)                      |                    | £            | -    | £            | -    | 0                  |
| PSE (Priority)                     |                    | £            | -    | £            | -    | 0                  |
| Stands                             |                    | £            | -    | £            | -    | 0                  |
| FEGP                               |                    | £            | -    | £            | -    | 0                  |
| Jetties                            |                    | £            | -    | £            | -    | 0                  |
| PCA                                |                    | £            | -    | £            | -    | 0                  |
| SEGs                               |                    | £            | -    | £            | -    | 0                  |
| Pier Service                       |                    | £            | -    | £            | -    | 0                  |
| Arrivals reclaims                  |                    | £            | -    | £            | -    | 0                  |
|                                    |                    | £            | -    | £            | -    | 0                  |

**Bonuses:** 

|                                    |         |                    |                    |        | Aug -                           | 2019   |   | ite       |                      |
|------------------------------------|---------|--------------------|--------------------|--------|---------------------------------|--------|---|-----------|----------------------|
|                                    | Measure | Lower<br>Threshold | Upper<br>Threshold | Actual | Estimated Bonus (All Terminals) |        |   |           | Number of<br>Bonuses |
| Departure lounge seat availability | MAA     | 4.10               | 4.50               | 4.29   | £                               | -      | £ | 27,500.50 | 2                    |
| Cleanliness                        | MAA     | 4.20               | 4.50               | 4.26   | £                               | -      | £ | -         | 0                    |
| Wayfinding                         | MAA     | 4.20               | 4.50               | 4.27   | £                               | 91,668 | £ | 568,344   | 7                    |
| Flight information                 | MAA     | 4.40               | 4.70               | 4.39   | £                               | -      | £ | -         | 0                    |
|                                    |         |                    |                    |        | £                               | 91,668 | £ | 595,844   | 9                    |

### **Credit Notes:**

Will be raised and allocated to the relevant parties that used the terminal in the relevant month pro-rata with the airport charges incurred for passenger services in that month.

Financial year is from January 2019 - December 2019

**Bonus:** All business units must exceed Lower Threshold.

Lowest Score will be used to calculate bonus term each month for qualifying measures

All bonus measures are based on MAA