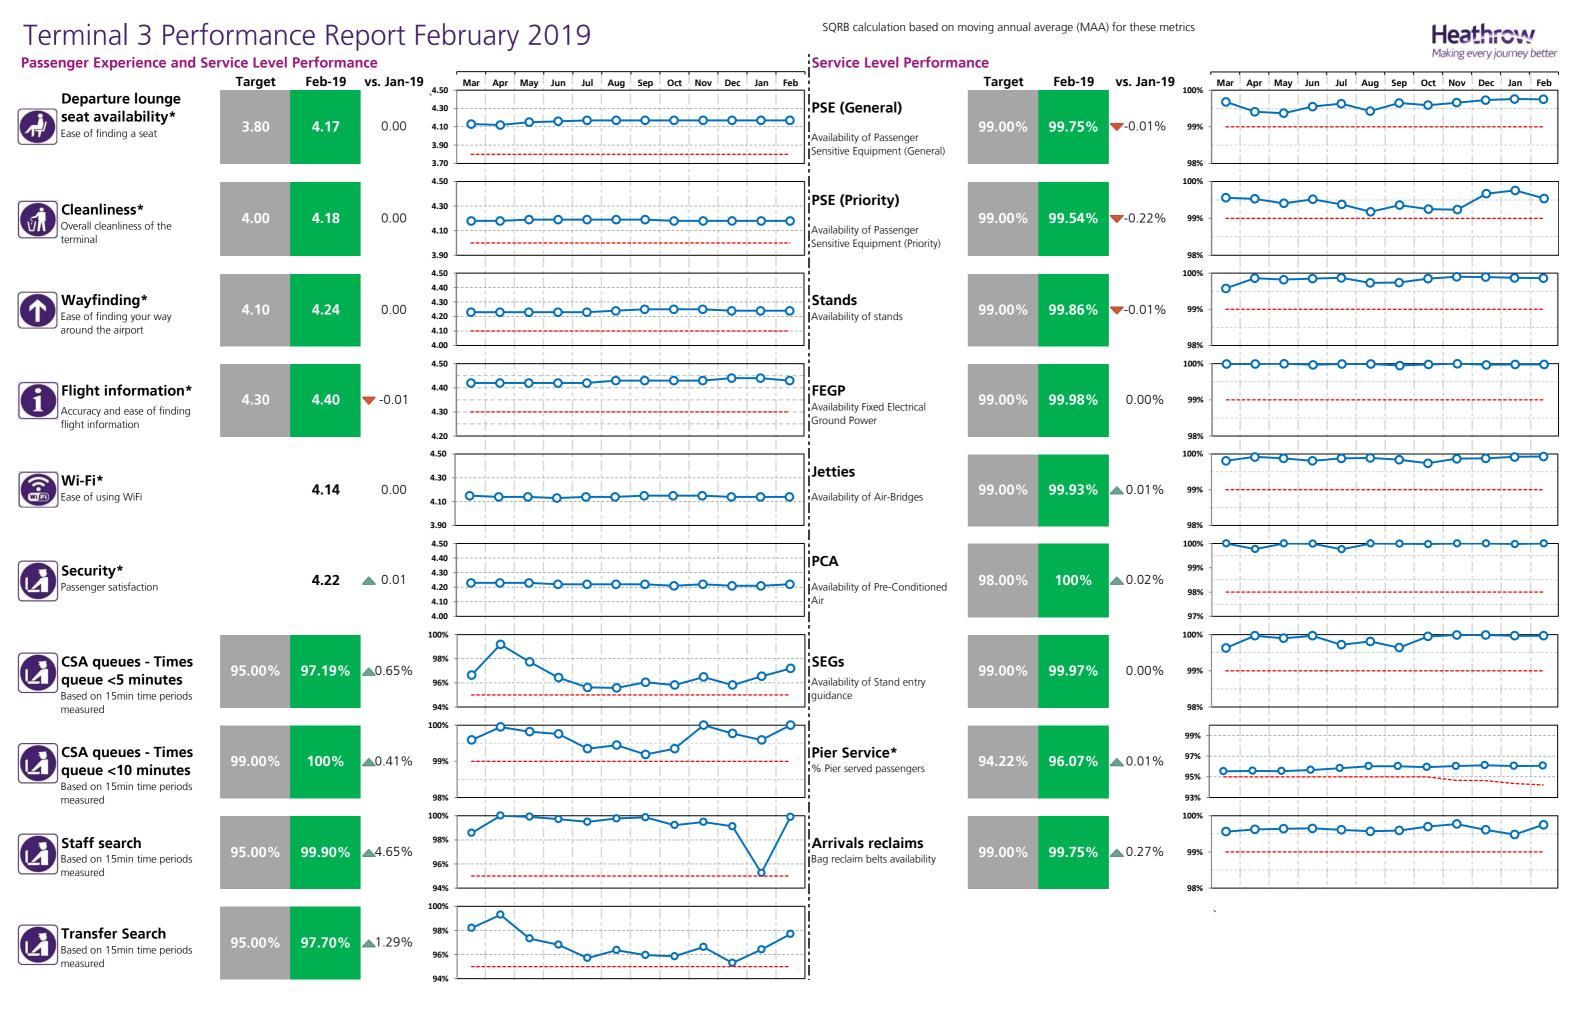

# Terminal 3 Performance Report February 2019

# Financial Report - Bonus and Rebates

Rebates:

|                                    | Feb - 2019         |              |       |       | Year-to-Da   | ate                |  |
|------------------------------------|--------------------|--------------|-------|-------|--------------|--------------------|--|
|                                    | Target<br>Achieved | Estimated Re | ebate | Estir | nated Rebate | Number of failures |  |
| Departure lounge seat availability |                    | £            | -     | £     | -            | 0                  |  |
| Cleanliness                        |                    | £            | -     | £     | -            | 0                  |  |
| Wayfinding                         |                    | £            | -     | £     | -            | 0                  |  |
| Flight information                 |                    | £            | -     | £     | -            | 0                  |  |
| CSA queues - Both                  |                    | £            | -     | £     | -            | 0                  |  |
| Staff search                       |                    | £            | -     | £     | -            | 0                  |  |
| Transfer search                    |                    | £            | -     | £     | -            | 0                  |  |
| PSE (General)                      |                    | £            | -     | £     | -            | 0                  |  |
| PSE (Priority)                     |                    | £            | -     | £     | -            | 0                  |  |
| Stands                             |                    | £            | -     | £     | -            | 0                  |  |
| FEGP                               |                    | £            | -     | £     | -            | 0                  |  |
| Jetties                            |                    | £            | -     | £     | -            | 0                  |  |
| PCA                                |                    | £            | -     | £     | -            | 0                  |  |
| SEGS                               |                    | £            | -     | £     | -            | 0                  |  |
| Pier Service                       |                    | £            | -     | £     | -            | 0                  |  |
| Arrivals reclaims                  |                    | £            | -     | £     | -            | 0                  |  |
|                                    |                    | £            | -     | £     | -            | 0                  |  |

**Bonuses:** 

|                                  |         |           |           |        | Feb -  | 2019            |       | Year-to-Da      | te        |
|----------------------------------|---------|-----------|-----------|--------|--------|-----------------|-------|-----------------|-----------|
|                                  |         | Lower     | Upper     | Actual | Estima | ated Bonus (All | Estim | ated Bonus (All | Number of |
|                                  | Measure | Threshold | Threshold | Actual | 1      | Terminals)      |       | Terminals)      | Bonus     |
| parture lounge seat availability | MAA     | 4.10      | 4.50      | 4.17   | £      | 13,750.25       | £     | -               | 0         |
| eanliness                        | MAA     | 4.20      | 4.50      | 4.18   | £      | -               | £     | -               | 0         |
| ayfinding                        | MAA     | 4.20      | 4.50      | 4.24   | £      | 73,335          | £     | 73,335          | 1         |
| ght information                  | MAA     | 4.40      | 4.70      | 4.40   | £      | -               | £     | -               | 0         |
|                                  |         |           |           |        | £      | 87,085          | £     | 73,335          | 1         |