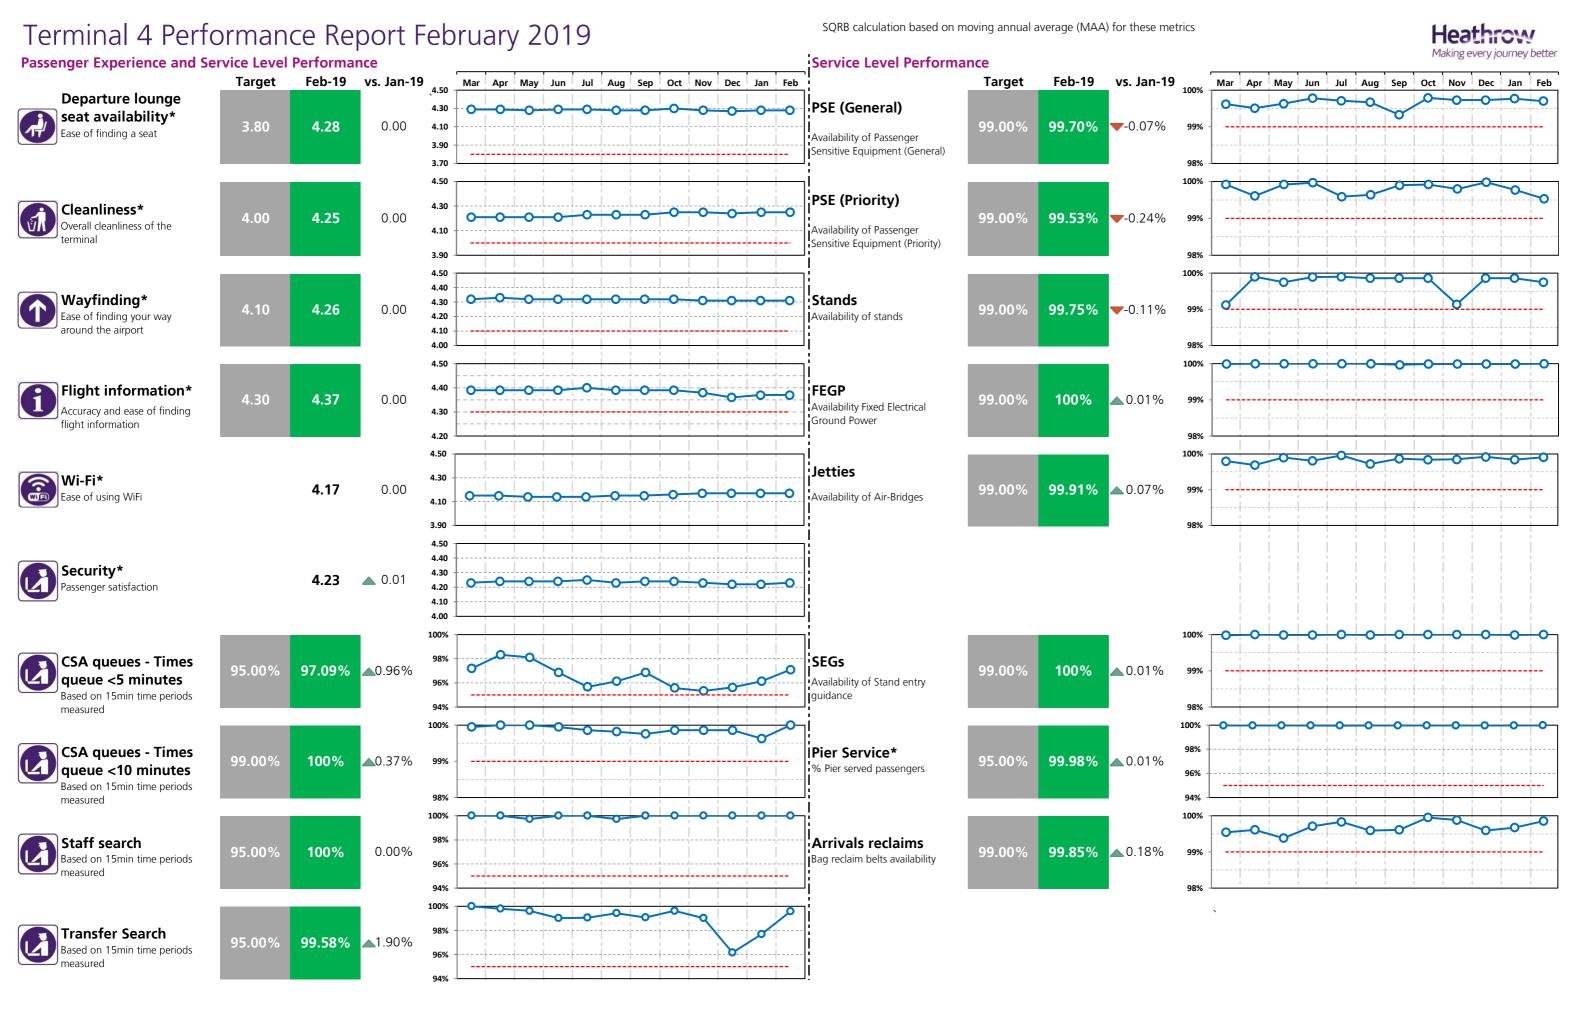

# Terminal 4 Performance Report February 2019

# Financial Report - Bonus and Rebates

Rebates:

|                                    |                    | Feb - 201 | 19        |        | ate         |                    |
|------------------------------------|--------------------|-----------|-----------|--------|-------------|--------------------|
|                                    | Target<br>Achieved | Estimat   | ed Rebate | Estima | ated Rebate | Number of failures |
| Departure lounge seat availability | <b>②</b>           | £         | -         | £      | -           | 0                  |
| Cleanliness                        | <b>②</b>           | £         | -         | £      | -           | 0                  |
| Wayfinding                         | <b>②</b>           | £         | -         | £      | -           | 0                  |
| Flight information                 |                    | £         | -         | £      | -           | 0                  |
| CSA queues - Both                  | <b>Ø</b>           | £         | -         | £      | -           | 0                  |
| Staff search                       |                    | £         | -         | £      | -           | 0                  |
| Transfer search                    | <b>Ø</b>           | £         | -         | £      | -           | 0                  |
| PSE (General)                      | <b>Ø</b>           | £         | -         | £      | -           | 0                  |
| PSE (Priority)                     | <b>Ø</b>           | £         | -         | £      | -           | 0                  |
| Stands                             | <b>Ø</b>           | £         | -         | £      | -           | 0                  |
| FEGP                               | <b>Ø</b>           | £         | -         | £      | -           | 0                  |
| Jetties                            |                    | £         | -         | £      | -           | 0                  |
| PCA                                |                    | £         | -         | £      | -           | 0                  |
| SEGs                               | <b>Ø</b>           | £         | -         | £      | -           | 0                  |
| Pier Service                       | <b>Ø</b>           | £         | -         | £      | -           | 0                  |
| Arrivals reclaims                  | <b>Ø</b>           | £         | -         | £      | -           | 0                  |
|                                    |                    | £         | -         | £      | -           | 0                  |

**Bonuses:** 

|                                    |         |           |      |                 | Feb - | 2019                            |                      | Year-to-Da | te |
|------------------------------------|---------|-----------|------|-----------------|-------|---------------------------------|----------------------|------------|----|
|                                    | Measure | '' Actual |      | (All Terminals) |       | timated Bonus<br>All Terminals) | Number of<br>Bonuses |            |    |
| Departure lounge seat availability | MAA     | 4.10      | 4.50 | 4.28            | £     |                                 |                      | -          | 0  |
| Cleanliness                        | MAA     | 4.20      | 4.50 | 4.25            | f - 1 |                                 | £                    | -          | 0  |
| Wayfinding                         | MAA     | 4.20      | 4.50 | 4.26            | £     | 73,335                          | £                    | 73,335     | 1  |
| Flight information                 | MAA     | 4.40      | 4.70 | 4.37            | £     | -                               | £                    | -          | 0  |
|                                    |         |           |      |                 | £     | 87,085                          | £                    | 73,335     | 1  |