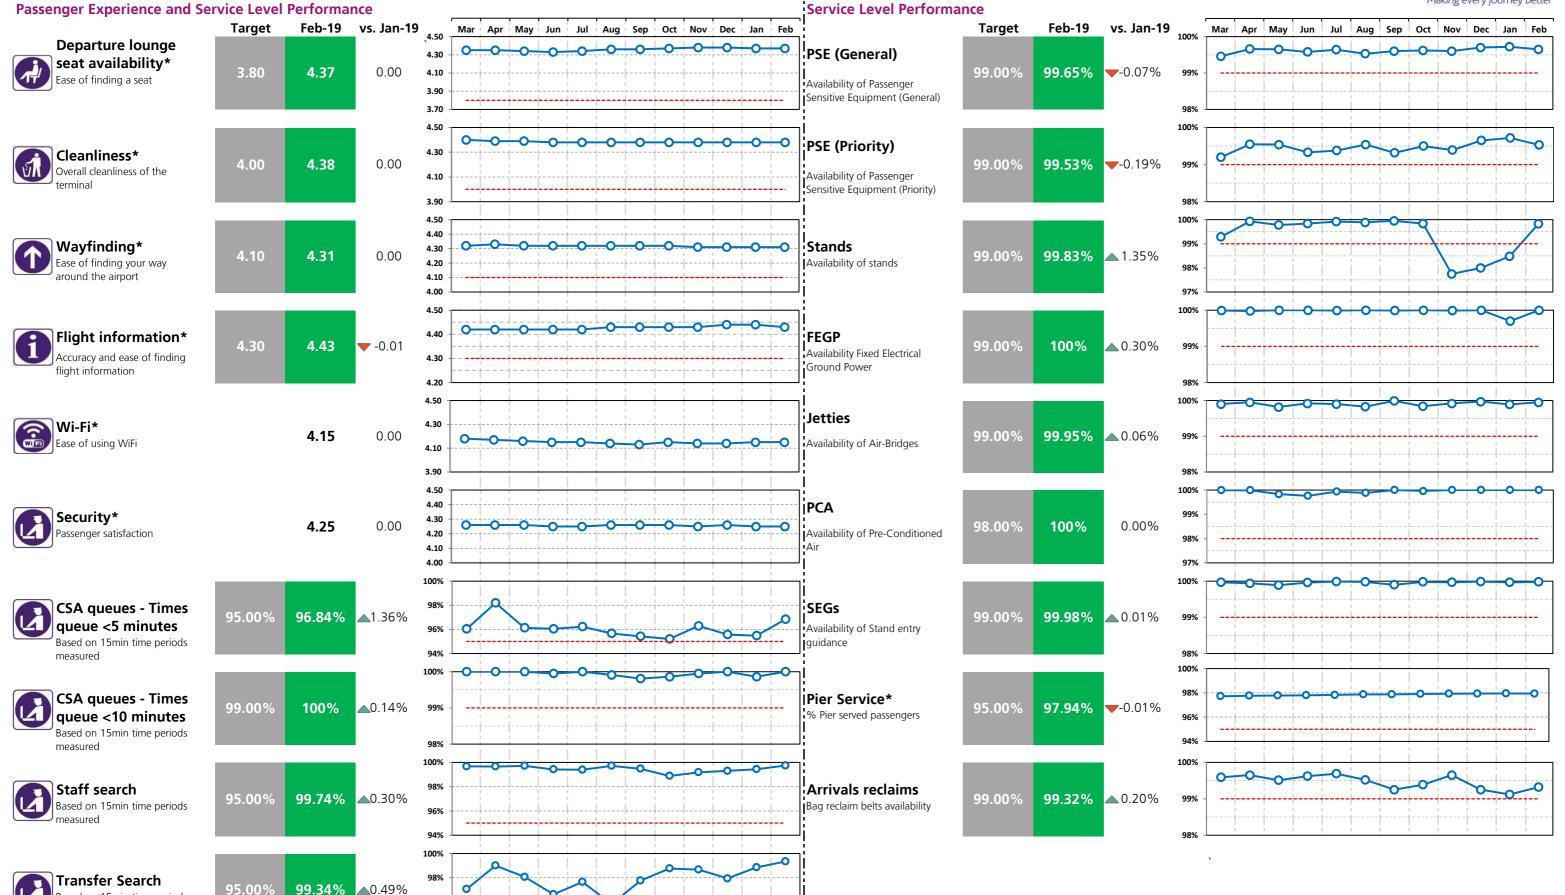

# Heathrow Performance Report February 2019

| Passanana Funcciones and Comica Level Parform                              | •      | 0.0.0. | , , – ,  |        | !         |
|----------------------------------------------------------------------------|--------|--------|----------|--------|-----------|
| Passenger Experience and Service Level Perforn                             | T2     | Т3     | Т4       | T5     | į         |
| Departure lounge seat availability*  Ease of finding a seat                | 4.37   | 4.17   | 4.28     | 4.11   |           |
| Cleanliness* Overall cleanliness of the terminal                           | 4.38   | 4.18   | 4.25     | 4.31   |           |
| Wayfinding* Ease of finding your way around the airport                    | 4.31   | 4.24   | 4.26     | 4.25   |           |
| Flight information* Accuracy and ease of finding flight information        | 4.43   | 4.40   | 4.37     | 4.39   |           |
| Wi-Fi* Ease of using WiFi                                                  | 4.15   | 4.14   | 4.17     | 4.14   |           |
| Security* Passenger satisfaction                                           | 4.25   | 4.22   | 4.23     | 4.22   |           |
| CSA queues - Times queue <5 minutes  Based on 15min time periods measured  | 96.84% | 97.19% | 97.09%   | 98.27% |           |
| CSA queues - Times queue <10 minutes  Based on 15min time periods measured | 100%   | 100%   | 100%     | 99.64% |           |
| Staff search Based on 15min time periods measured                          | 99.74% | 99.90% | 100%     | 97.11% |           |
| Transfer Search Based on 15min time periods measured                       | 99.34% | 97.70% | 99.58%   | 99.41% |           |
|                                                                            | СТА    | Cargo  | EastSide | Т5     | SouthSide |
| Control Post Security Search                                               | 96.30% | 95.10% | 96.09%   | 97.21% | 95.66%    |

### **Service Level Performance**

| Service Level Performance                                                  | T2     | Т3     | T4     | Т5     | ALL |
|----------------------------------------------------------------------------|--------|--------|--------|--------|-----|
| PSE (General)<br>Availability of Passenger Sensitive Equipment (General)   | 99.65% | 99.75% | 99.70% | 99.58% |     |
| PSE (Priority)<br>Availability of Passenger Sensitive Equipment (Priority) | 99.53% | 99.54% | 99.53% | 99.35% |     |
| Stands<br>Availability of stands                                           | 99.83% | 99.86% | 99.75% | 99.77% |     |
| FEGP<br>wailability ofFixed Electrical Ground Power                        | 100%   | 99.98% | 100%   | 99.98% |     |
| etties<br>vailability of Air-Bridges                                       | 99.95% | 99.93% | 99.91% | 99.88% |     |
| PCA<br>vailability of Pre-conditioned Air                                  | 100%   | 100%   |        | 100%   |     |
| EEGs                                                                       | 99.98% | 99.97% | 100%   | 99.99% |     |
| Pier Service* 6 Pier served passengers                                     | 97.94% | 96.07% | 99.98% | 0.00%  |     |
| Arrivals Reclaims ag reclaim belts availability                            | 99.32% | 99.75% | 99.85% | 99.93% |     |
| Aerodrome congestion                                                       |        |        |        | ·      | -   |
|                                                                            |        |        |        |        |     |