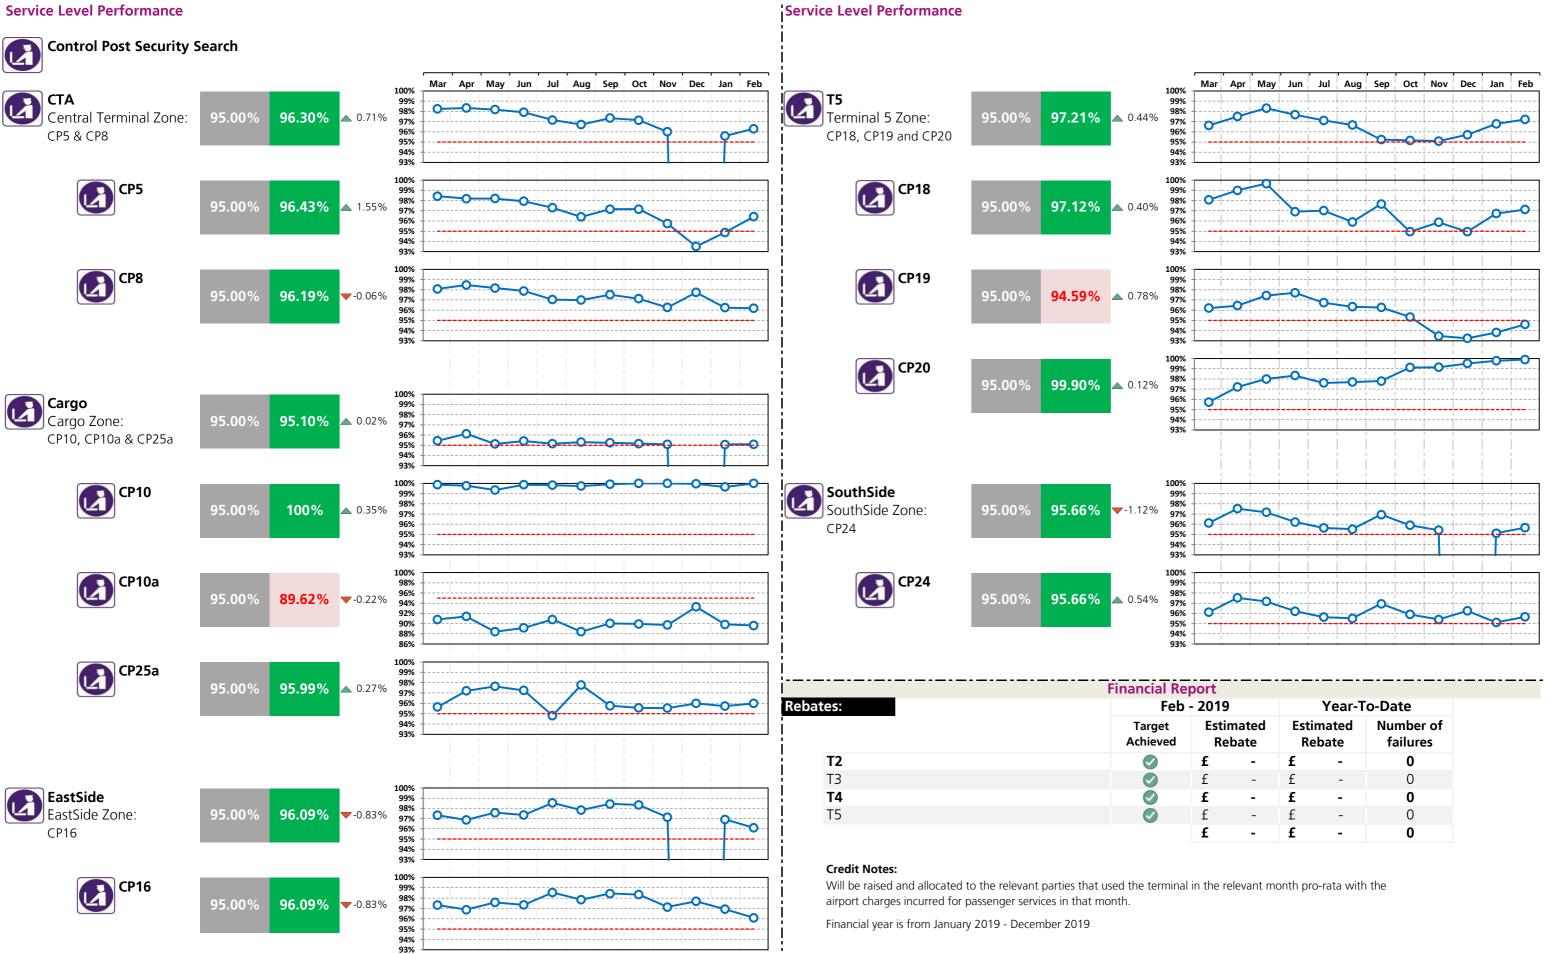

# Heathrow Performance Report February 2019

| Passanana Funcciones and Comica Level Parform                              | •      | 0.0.0. | , , – ,  |        | !         |
|----------------------------------------------------------------------------|--------|--------|----------|--------|-----------|
| Passenger Experience and Service Level Perforn                             | T2     | Т3     | Т4       | T5     | į         |
| Departure lounge seat availability*  Ease of finding a seat                | 4.37   | 4.17   | 4.28     | 4.11   |           |
| Cleanliness* Overall cleanliness of the terminal                           | 4.38   | 4.18   | 4.25     | 4.31   |           |
| Wayfinding* Ease of finding your way around the airport                    | 4.31   | 4.24   | 4.26     | 4.25   |           |
| Flight information* Accuracy and ease of finding flight information        | 4.43   | 4.40   | 4.37     | 4.39   |           |
| Wi-Fi* Ease of using WiFi                                                  | 4.15   | 4.14   | 4.17     | 4.14   |           |
| Security* Passenger satisfaction                                           | 4.25   | 4.22   | 4.23     | 4.22   |           |
| CSA queues - Times queue <5 minutes  Based on 15min time periods measured  | 96.84% | 97.19% | 97.09%   | 98.27% |           |
| CSA queues - Times queue <10 minutes  Based on 15min time periods measured | 100%   | 100%   | 100%     | 99.64% |           |
| Staff search Based on 15min time periods measured                          | 99.74% | 99.90% | 100%     | 97.11% |           |
| Transfer Search Based on 15min time periods measured                       | 99.34% | 97.70% | 99.58%   | 99.41% |           |
|                                                                            | СТА    | Cargo  | EastSide | Т5     | SouthSide |
| Control Post Security Search                                               | 96.30% | 95.10% | 96.09%   | 97.21% | 95.66%    |

## Financial Report- Bonus and Rebates

Track Transit System - one car availability

Track Transit System - % time two cars available

TTS - One car

TTS - Two cars

|                                          |    |          |          |          | Rebates: |   |               |   |                    |                   |
|------------------------------------------|----|----------|----------|----------|----------|---|---------------|---|--------------------|-------------------|
|                                          |    |          | Fe       | b - 2019 |          |   |               |   | YTD                |                   |
|                                          | T2 | Т3       | T4       | Т5       | Campus   |   | mated<br>bate | _ | stimated<br>Rebate | Total<br>Failures |
| Departure lounge seat availability       |    |          |          |          |          | £ | -             | £ | -                  | 0                 |
| Cleanliness                              |    |          |          |          |          | £ | -             | £ | -                  | 0                 |
| Wayfinding                               |    |          |          |          |          | £ | -             | £ | -                  | 0                 |
| Flight information                       |    |          |          |          |          | £ | -             | £ | -                  | 0                 |
| CSA Queues - Both                        |    |          |          |          |          | £ | -             | £ | -                  | 0                 |
| Staff Search                             |    |          |          |          |          | £ | -             | £ | -                  | 0                 |
| Transfer search                          |    |          |          |          |          | £ | -             | £ | -                  | 0                 |
| Passenger Sensitive Equipment (General)  |    |          |          |          |          | £ | -             | £ | -                  | 0                 |
| Passenger Sensitive Equipment (Priority) |    |          |          |          |          | £ | -             | £ | -                  | 0                 |
| Stands                                   |    |          |          |          |          | £ | -             | £ | 137,517.00         | 1                 |
| FEGP                                     |    |          |          |          |          | £ | -             | £ | -                  | 0                 |
| Jetties                                  |    |          |          |          |          | £ | -             | £ | -                  | 0                 |
| Pre-conditioned air                      |    | <b>Ø</b> | <b>Ø</b> |          |          | £ | -             | £ | -                  | 0                 |
| Stand entry guidance                     |    |          |          |          |          | £ | -             | £ | -                  | 0                 |
| Pier Service                             |    |          | <b>Ø</b> |          |          | £ | -             | £ | -                  | 0                 |
| Arrivals reclaims                        |    |          |          |          |          | £ | -             | £ | -                  | 0                 |
| Control Posts Search                     |    | _        |          |          |          | £ | -             | £ | -                  | 0                 |
| Aerodrome Congestion                     |    |          |          |          | <b>Ø</b> | £ | -             | £ | -                  | 0                 |
| _                                        |    |          |          |          | Total    | £ | -             | £ | 137,517.00         | 1                 |

|                    |                    |      |      | Bonuses   | :     |                 |        |   |                   |            |   |   |
|--------------------|--------------------|------|------|-----------|-------|-----------------|--------|---|-------------------|------------|---|---|
|                    |                    |      |      | Feb - 201 | 19    |                 |        |   | YTD               | )          |   |   |
| Lower<br>Threshold | Upper<br>Threshold | T2   | Т3   | T4        | T5    | Estimated Bonus |        | E | stimated<br>Bonus | Total Pass |   |   |
| 4.10               | 4.50               | 4.37 | 4.17 | 4.28      | 4.11  | £               |        |   | 13,750            | 1          |   |   |
| 4.20               | 4.50               | 4.38 | 4.18 | 4.25      | 4.31  | £               | _      |   | £ -               |            | - | 0 |
| 4.20               | 4.50               | 4.31 | 4.24 | 4.26      | 4.25  | £               | 73,335 | £ | 146,669           | 2          |   |   |
| 4.40               | 4.70               | 4.43 | 4.40 | 4.37      | 4.39  | £               | -      | £ | -                 | 0          |   |   |
|                    |                    |      |      |           | Total | £               | 87,085 | £ | 160,420           | 3          |   |   |

**Bonus:** All business units must exceed Lower Threshold.

Lowest Score will be used to calculate bonus term each month for qualifying measures

Financial year is from January 2019 - December 2019

### **Credit Notes:**

Based on 15min time periods