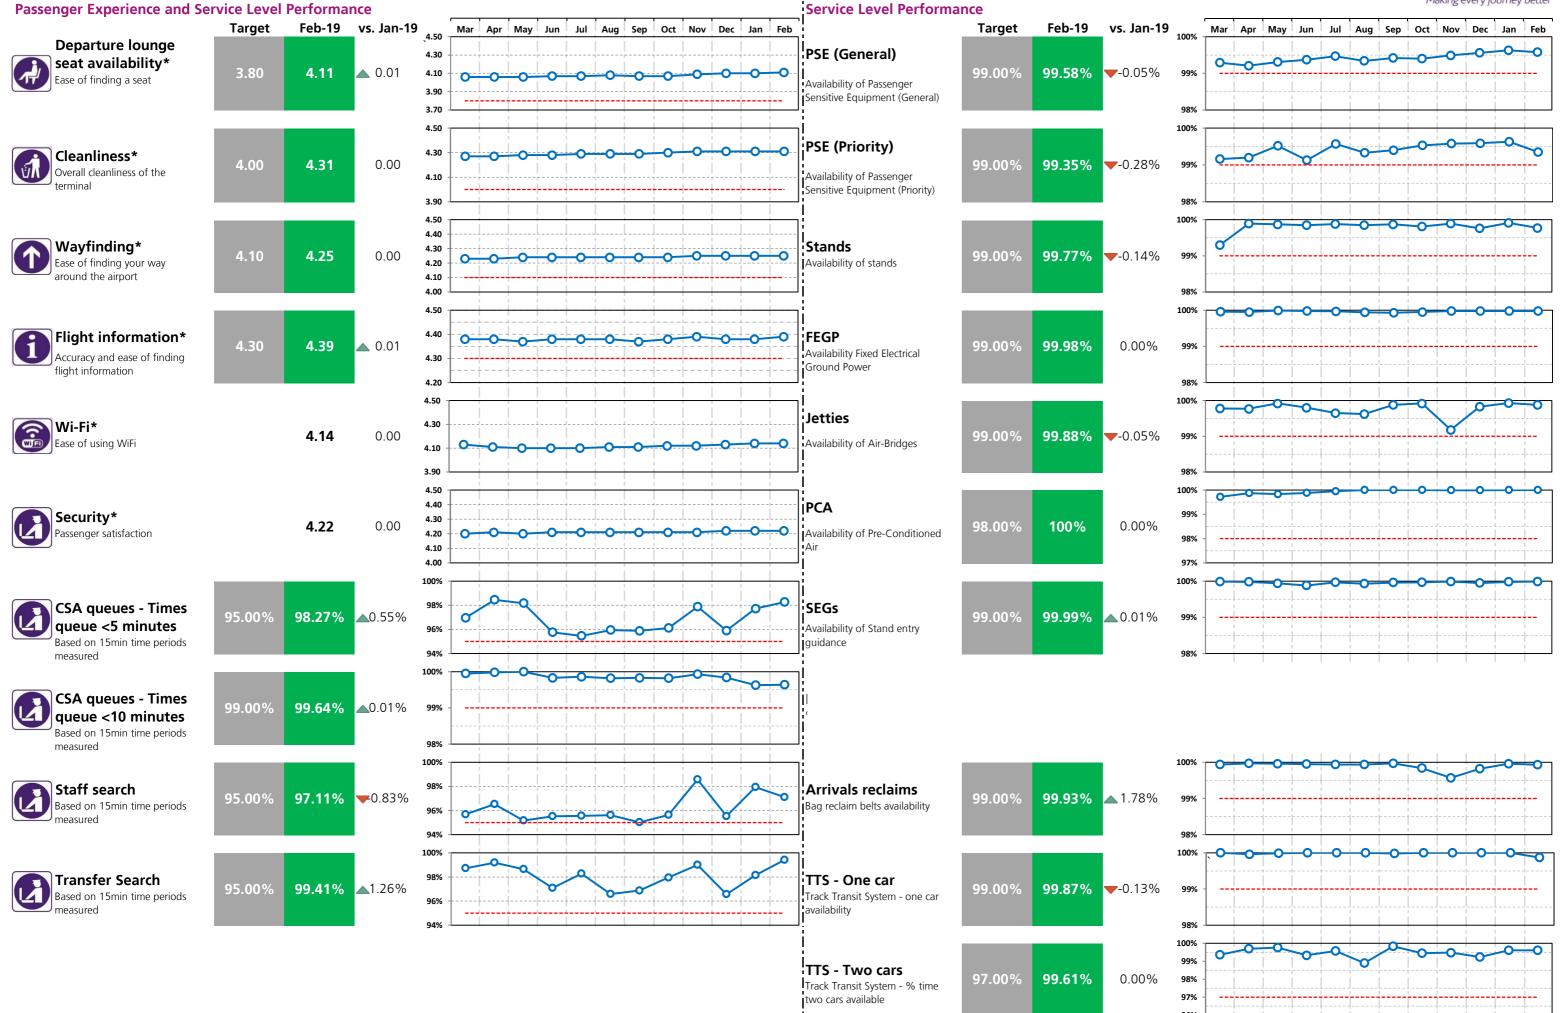

# Heathrow Performance Report February 2019

| Passanana Funcciones and Comica Level Parform                              | •      | 0.0.0. | , , – ,  |        | !         |
|----------------------------------------------------------------------------|--------|--------|----------|--------|-----------|
| Passenger Experience and Service Level Perforn                             | T2     | Т3     | Т4       | T5     | į         |
| Departure lounge seat availability*  Ease of finding a seat                | 4.37   | 4.17   | 4.28     | 4.11   |           |
| Cleanliness* Overall cleanliness of the terminal                           | 4.38   | 4.18   | 4.25     | 4.31   |           |
| Wayfinding* Ease of finding your way around the airport                    | 4.31   | 4.24   | 4.26     | 4.25   |           |
| Flight information* Accuracy and ease of finding flight information        | 4.43   | 4.40   | 4.37     | 4.39   |           |
| Wi-Fi* Ease of using WiFi                                                  | 4.15   | 4.14   | 4.17     | 4.14   |           |
| Security* Passenger satisfaction                                           | 4.25   | 4.22   | 4.23     | 4.22   |           |
| CSA queues - Times queue <5 minutes  Based on 15min time periods measured  | 96.84% | 97.19% | 97.09%   | 98.27% |           |
| CSA queues - Times queue <10 minutes  Based on 15min time periods measured | 100%   | 100%   | 100%     | 99.64% |           |
| Staff search Based on 15min time periods measured                          | 99.74% | 99.90% | 100%     | 97.11% |           |
| Transfer Search Based on 15min time periods measured                       | 99.34% | 97.70% | 99.58%   | 99.41% |           |
|                                                                            | СТА    | Cargo  | EastSide | Т5     | SouthSide |
| Control Post Security Search                                               | 96.30% | 95.10% | 96.09%   | 97.21% | 95.66%    |

\* SQRB calculation based on moving annual average (MAA) for these metrics

### **Service Level Performance**

| Service Level Performance                                                  | T2     | Т3     | T4     | Т5     | ALL |
|----------------------------------------------------------------------------|--------|--------|--------|--------|-----|
| PSE (General)<br>Availability of Passenger Sensitive Equipment (General)   | 99.65% | 99.75% | 99.70% | 99.58% |     |
| PSE (Priority)<br>Availability of Passenger Sensitive Equipment (Priority) | 99.53% | 99.54% | 99.53% | 99.35% |     |
| Stands<br>Availability of stands                                           | 99.83% | 99.86% | 99.75% | 99.77% |     |
| FEGP<br>wailability ofFixed Electrical Ground Power                        | 100%   | 99.98% | 100%   | 99.98% |     |
| etties<br>vailability of Air-Bridges                                       | 99.95% | 99.93% | 99.91% | 99.88% |     |
| PCA<br>vailability of Pre-conditioned Air                                  | 100%   | 100%   |        | 100%   |     |
| EEGs                                                                       | 99.98% | 99.97% | 100%   | 99.99% |     |
| Pier Service* 6 Pier served passengers                                     | 97.94% | 96.07% | 99.98% | 0.00%  |     |
| Arrivals Reclaims ag reclaim belts availability                            | 99.32% | 99.75% | 99.85% | 99.93% |     |
| Aerodrome congestion                                                       |        |        |        | ·      | -   |
|                                                                            |        |        |        |        |     |