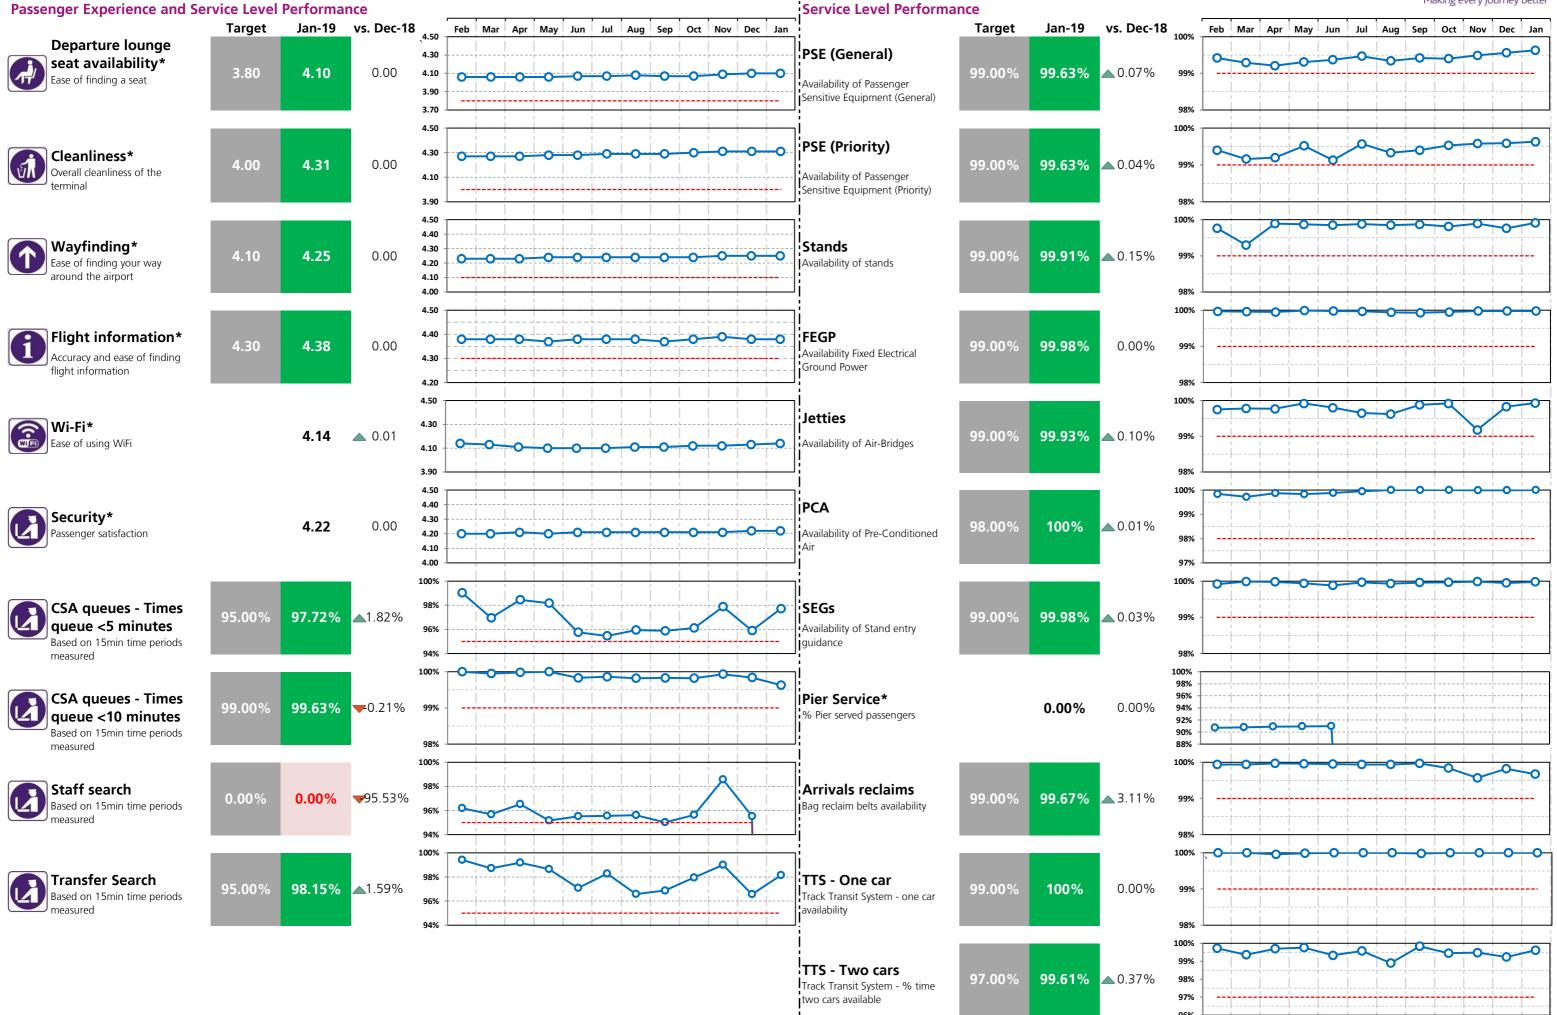

# Heathrow Performance Report January 2019

| ricatinov i chomianec ne                                                   | ports       | arraar | y 2013   |        |           |
|----------------------------------------------------------------------------|-------------|--------|----------|--------|-----------|
| Passenger Experience and Service Level Perform                             | nance<br>T2 | Т3     | T4       | T5     |           |
| Departure lounge seat availability*  Ease of finding a seat                | 4.37        | 4.17   | 4.28     | 4.10   |           |
| Cleanliness* Overall cleanliness of the terminal                           | 4.38        | 4.18   | 4.25     | 4.31   |           |
| Wayfinding* Ease of finding your way around the airport                    | 4.31        | 4.24   | 4.26     | 4.25   |           |
| Flight information* Accuracy and ease of finding flight information        | 4.44        | 4.41   | 4.37     | 4.38   |           |
| Wi-Fi* Ease of using WiFi                                                  | 4.15        | 4.14   | 4.17     | 4.14   |           |
| Security* Passenger satisfaction                                           | 4.25        | 4.21   | 4.22     | 4.22   |           |
| CSA queues - Times queue <5 minutes Based on 15min time periods measured   | 95.48%      | 96.54% | 96.13%   | 97.72% |           |
| CSA queues - Times queue <10 minutes  Based on 15min time periods measured | 99.86%      | 99.59% | 99.63%   | 99.63% |           |
| Staff search Based on 15min time periods measured                          | 95.25%      | 100%   | 97.94%   |        |           |
| Transfer Search Based on 15min time periods measured                       | 98.85%      | 96.41% | 97.68%   | 98.15% |           |
|                                                                            | СТА         | Cargo  | EastSide | Т5     | SouthSide |
| Control Post Security Search                                               | 95.59%      | 95.07% | 96.93%   | 96.77% | 95.12%    |

\* SQRB calculation based on moving annual average (MAA) for these metrics

### **Service Level Performance**

|                                                                         | T2     | T3     | T4     | T5     | ALL |
|-------------------------------------------------------------------------|--------|--------|--------|--------|-----|
| PSE (General) Availability of Passenger Sensitive Equipment (General)   | 99.72% | 99.76% | 99.77% | 99.63% |     |
| PSE (Priority) Availability of Passenger Sensitive Equipment (Priority) | 99.72% | 99.76% | 99.77% | 99.63% |     |
| Stands Availability of stands                                           | 98.48% | 99.87% | 99.86% | 99.91% |     |
| FEGP Availability ofFixed Electrical Ground Power                       | 99.70% | 99.98% | 99.99% | 99.98% |     |
| Jetties<br>Availability of Air-Bridges                                  | 99.89% | 99.92% | 99.84% | 99.93% |     |
| PCA Availability of Pre-conditioned Air                                 | 100%   | 99.98% |        | 100%   |     |
| SEGs                                                                    | 99.97% | 99.97% | 99.99% | 99.98% |     |
| Pier Service* % Pier served passengers                                  | 97.95% | 96.06% | 99.97% | 0.00%  |     |
| Arrivals Reclaims Bag reclaim belts availability                        |        | 99.12% | 99.48% | 99.67% |     |