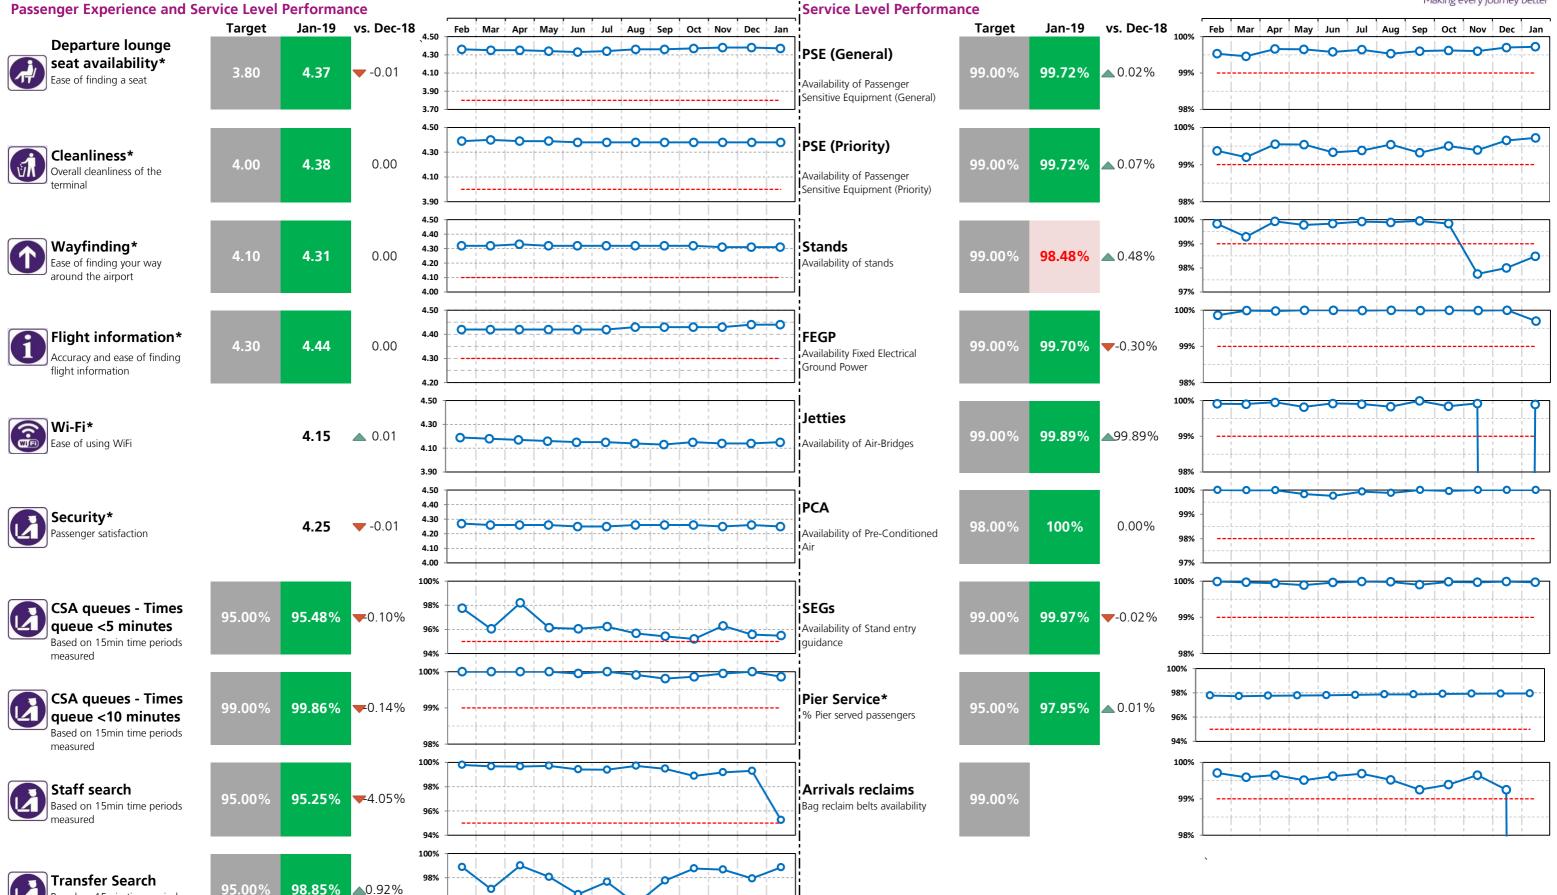

# Heathrow Performance Report January 2019

| ricatinov i chomianec ne                                                   | ports       | arraar | y 2013   |        |           |
|----------------------------------------------------------------------------|-------------|--------|----------|--------|-----------|
| Passenger Experience and Service Level Perform                             | nance<br>T2 | Т3     | T4       | T5     |           |
| Departure lounge seat availability*  Ease of finding a seat                | 4.37        | 4.17   | 4.28     | 4.10   |           |
| Cleanliness* Overall cleanliness of the terminal                           | 4.38        | 4.18   | 4.25     | 4.31   |           |
| Wayfinding* Ease of finding your way around the airport                    | 4.31        | 4.24   | 4.26     | 4.25   |           |
| Flight information* Accuracy and ease of finding flight information        | 4.44        | 4.41   | 4.37     | 4.38   |           |
| Wi-Fi* Ease of using WiFi                                                  | 4.15        | 4.14   | 4.17     | 4.14   |           |
| Security* Passenger satisfaction                                           | 4.25        | 4.21   | 4.22     | 4.22   |           |
| CSA queues - Times queue <5 minutes Based on 15min time periods measured   | 95.48%      | 96.54% | 96.13%   | 97.72% |           |
| CSA queues - Times queue <10 minutes  Based on 15min time periods measured | 99.86%      | 99.59% | 99.63%   | 99.63% |           |
| Staff search Based on 15min time periods measured                          | 95.25%      | 100%   | 97.94%   |        |           |
| Transfer Search Based on 15min time periods measured                       | 98.85%      | 96.41% | 97.68%   | 98.15% |           |
|                                                                            | СТА         | Cargo  | EastSide | Т5     | SouthSide |
| Control Post Security Search                                               | 95.59%      | 95.07% | 96.93%   | 96.77% | 95.12%    |

### **Service Level Performance**

|                                                                         | T2     | T3     | T4     | T5     | ALL |
|-------------------------------------------------------------------------|--------|--------|--------|--------|-----|
| PSE (General) Availability of Passenger Sensitive Equipment (General)   | 99.72% | 99.76% | 99.77% | 99.63% |     |
| PSE (Priority) Availability of Passenger Sensitive Equipment (Priority) | 99.72% | 99.76% | 99.77% | 99.63% |     |
| Stands Availability of stands                                           | 98.48% | 99.87% | 99.86% | 99.91% |     |
| FEGP Availability ofFixed Electrical Ground Power                       | 99.70% | 99.98% | 99.99% | 99.98% |     |
| Jetties<br>Availability of Air-Bridges                                  | 99.89% | 99.92% | 99.84% | 99.93% |     |
| PCA Availability of Pre-conditioned Air                                 | 100%   | 99.98% |        | 100%   |     |
| SEGs                                                                    | 99.97% | 99.97% | 99.99% | 99.98% |     |
| Pier Service* % Pier served passengers                                  | 97.95% | 96.06% | 99.97% | 0.00%  |     |
| Arrivals Reclaims Bag reclaim belts availability                        |        | 99.12% | 99.48% | 99.67% |     |