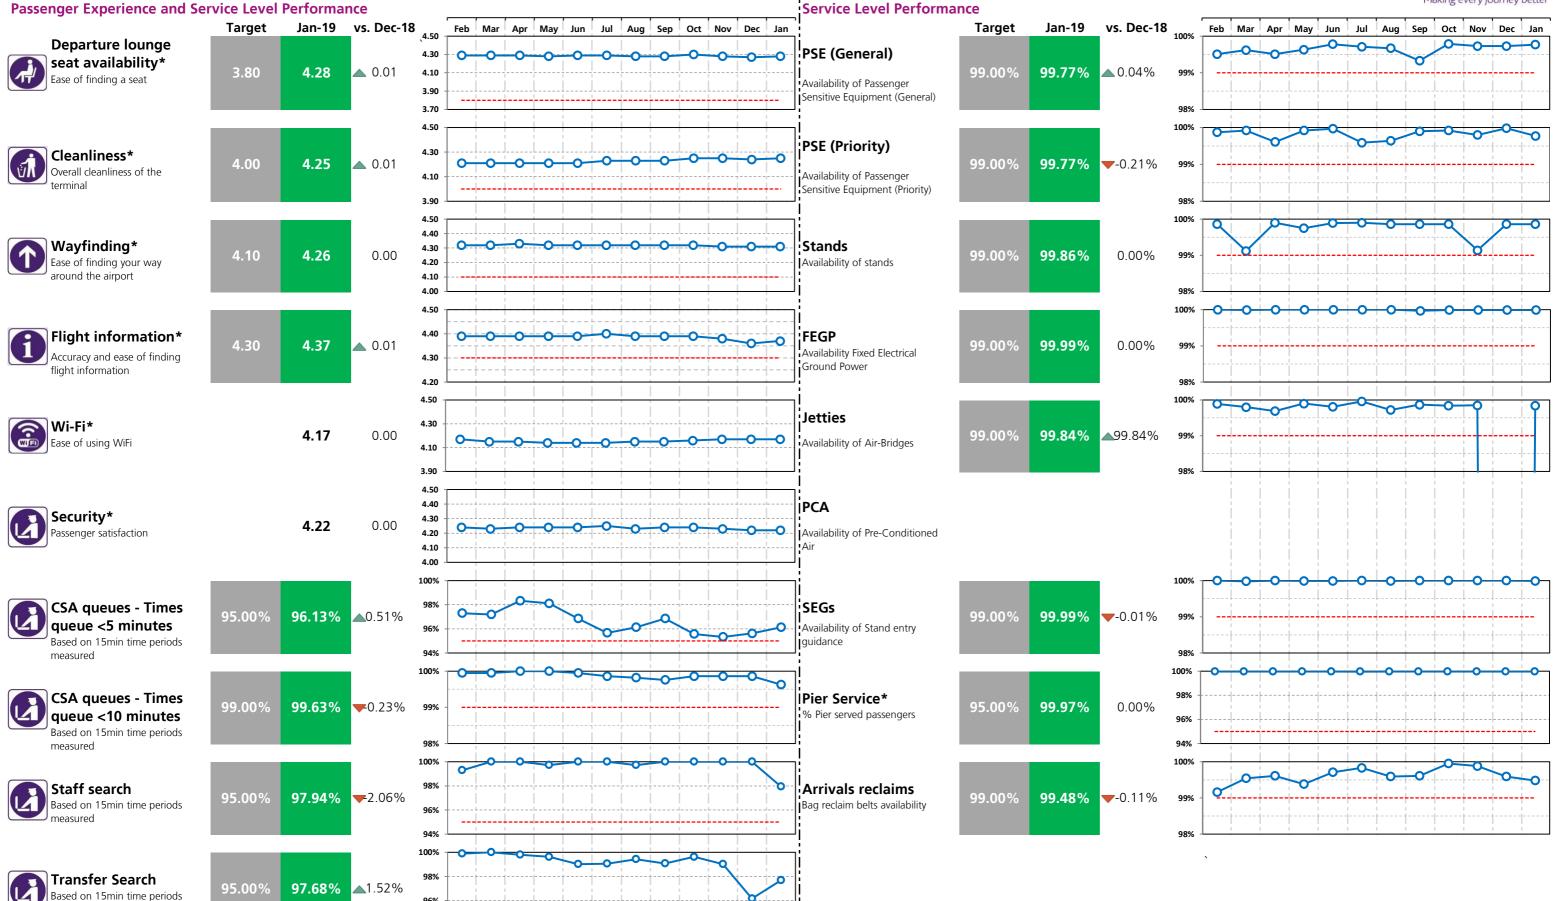

# Heathrow Performance Report January 2019

| ricatinov i chomianec ne                                                   | ports       | arraar | y 2013   |        |           |
|----------------------------------------------------------------------------|-------------|--------|----------|--------|-----------|
| Passenger Experience and Service Level Perform                             | nance<br>T2 | Т3     | T4       | T5     |           |
| Departure lounge seat availability*  Ease of finding a seat                | 4.37        | 4.17   | 4.28     | 4.10   |           |
| Cleanliness* Overall cleanliness of the terminal                           | 4.38        | 4.18   | 4.25     | 4.31   |           |
| Wayfinding* Ease of finding your way around the airport                    | 4.31        | 4.24   | 4.26     | 4.25   |           |
| Flight information* Accuracy and ease of finding flight information        | 4.44        | 4.41   | 4.37     | 4.38   |           |
| Wi-Fi* Ease of using WiFi                                                  | 4.15        | 4.14   | 4.17     | 4.14   |           |
| Security* Passenger satisfaction                                           | 4.25        | 4.21   | 4.22     | 4.22   |           |
| CSA queues - Times queue <5 minutes Based on 15min time periods measured   | 95.48%      | 96.54% | 96.13%   | 97.72% |           |
| CSA queues - Times queue <10 minutes  Based on 15min time periods measured | 99.86%      | 99.59% | 99.63%   | 99.63% |           |
| Staff search Based on 15min time periods measured                          | 95.25%      | 100%   | 97.94%   |        |           |
| Transfer Search Based on 15min time periods measured                       | 98.85%      | 96.41% | 97.68%   | 98.15% |           |
|                                                                            | СТА         | Cargo  | EastSide | Т5     | SouthSide |
| Control Post Security Search                                               | 95.59%      | 95.07% | 96.93%   | 96.77% | 95.12%    |

### **Service Level Performance**

|                                                                         | T2     | T3     | T4     | T5     | ALL |
|-------------------------------------------------------------------------|--------|--------|--------|--------|-----|
| PSE (General) Availability of Passenger Sensitive Equipment (General)   | 99.72% | 99.76% | 99.77% | 99.63% |     |
| PSE (Priority) Availability of Passenger Sensitive Equipment (Priority) | 99.72% | 99.76% | 99.77% | 99.63% |     |
| Stands Availability of stands                                           | 98.48% | 99.87% | 99.86% | 99.91% |     |
| FEGP Availability ofFixed Electrical Ground Power                       | 99.70% | 99.98% | 99.99% | 99.98% |     |
| Jetties<br>Availability of Air-Bridges                                  | 99.89% | 99.92% | 99.84% | 99.93% |     |
| PCA Availability of Pre-conditioned Air                                 | 100%   | 99.98% |        | 100%   |     |
| SEGs                                                                    | 99.97% | 99.97% | 99.99% | 99.98% |     |
| Pier Service* % Pier served passengers                                  | 97.95% | 96.06% | 99.97% | 0.00%  |     |
| Arrivals Reclaims Bag reclaim belts availability                        |        | 99.12% | 99.48% | 99.67% |     |