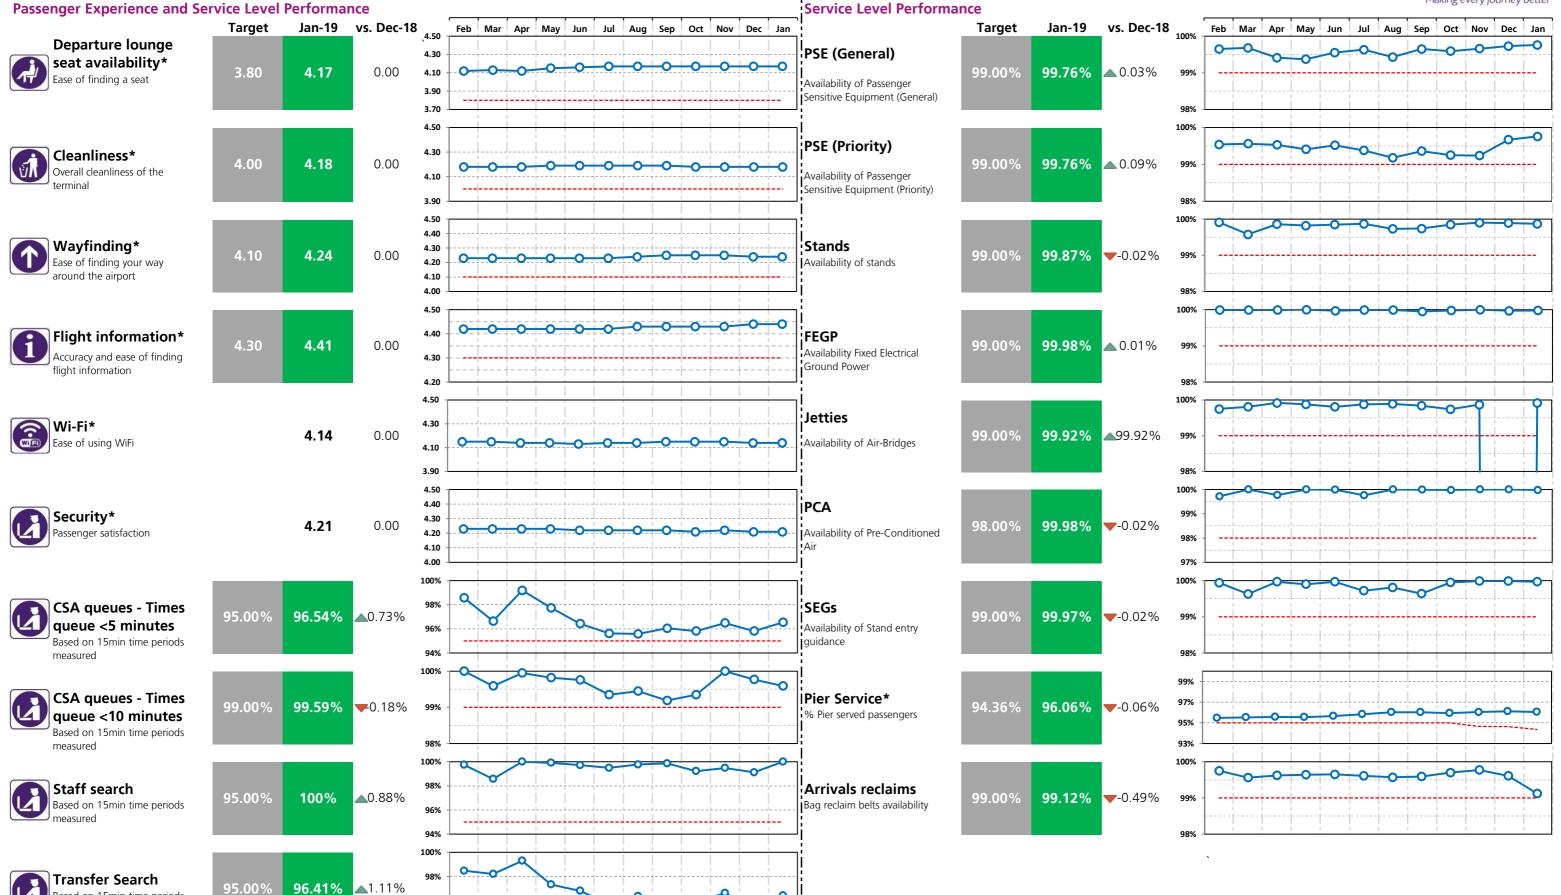

# Heathrow Performance Report January 2019

| ricatinov i chomianec ne                                                   | ports       | arraar | y 2013   |        |           |
|----------------------------------------------------------------------------|-------------|--------|----------|--------|-----------|
| Passenger Experience and Service Level Perform                             | nance<br>T2 | Т3     | T4       | T5     |           |
| Departure lounge seat availability*  Ease of finding a seat                | 4.37        | 4.17   | 4.28     | 4.10   |           |
| Cleanliness* Overall cleanliness of the terminal                           | 4.38        | 4.18   | 4.25     | 4.31   |           |
| Wayfinding* Ease of finding your way around the airport                    | 4.31        | 4.24   | 4.26     | 4.25   |           |
| Flight information* Accuracy and ease of finding flight information        | 4.44        | 4.41   | 4.37     | 4.38   |           |
| Wi-Fi* Ease of using WiFi                                                  | 4.15        | 4.14   | 4.17     | 4.14   |           |
| Security* Passenger satisfaction                                           | 4.25        | 4.21   | 4.22     | 4.22   |           |
| CSA queues - Times queue <5 minutes Based on 15min time periods measured   | 95.48%      | 96.54% | 96.13%   | 97.72% |           |
| CSA queues - Times queue <10 minutes  Based on 15min time periods measured | 99.86%      | 99.59% | 99.63%   | 99.63% |           |
| Staff search Based on 15min time periods measured                          | 95.25%      | 100%   | 97.94%   |        |           |
| Transfer Search Based on 15min time periods measured                       | 98.85%      | 96.41% | 97.68%   | 98.15% |           |
|                                                                            | СТА         | Cargo  | EastSide | Т5     | SouthSide |
| Control Post Security Search                                               | 95.59%      | 95.07% | 96.93%   | 96.77% | 95.12%    |

### **Service Level Performance**

|                                                                         | T2     | T3     | T4     | T5     | ALL |
|-------------------------------------------------------------------------|--------|--------|--------|--------|-----|
| PSE (General) Availability of Passenger Sensitive Equipment (General)   | 99.72% | 99.76% | 99.77% | 99.63% |     |
| PSE (Priority) Availability of Passenger Sensitive Equipment (Priority) | 99.72% | 99.76% | 99.77% | 99.63% |     |
| Stands Availability of stands                                           | 98.48% | 99.87% | 99.86% | 99.91% |     |
| FEGP Availability ofFixed Electrical Ground Power                       | 99.70% | 99.98% | 99.99% | 99.98% |     |
| Jetties<br>Availability of Air-Bridges                                  | 99.89% | 99.92% | 99.84% | 99.93% |     |
| PCA Availability of Pre-conditioned Air                                 | 100%   | 99.98% |        | 100%   |     |
| SEGs                                                                    | 99.97% | 99.97% | 99.99% | 99.98% |     |
| Pier Service* % Pier served passengers                                  | 97.95% | 96.06% | 99.97% | 0.00%  |     |
| Arrivals Reclaims Bag reclaim belts availability                        |        | 99.12% | 99.48% | 99.67% |     |