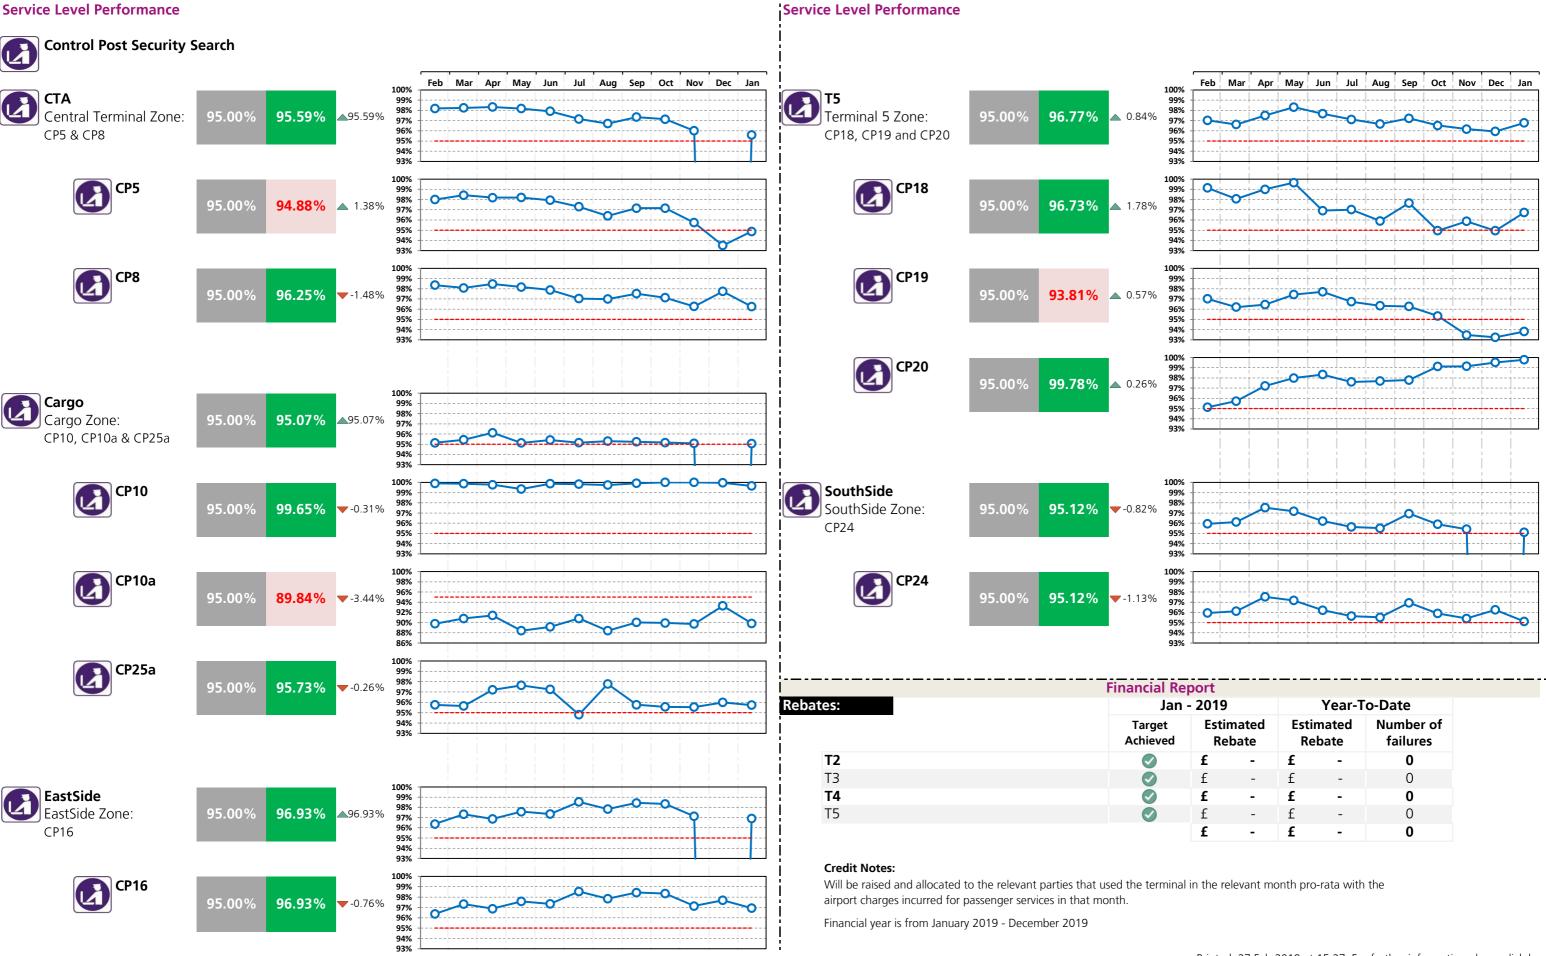

# Heathrow Performance Report January 2019

| ricatinov i chomianec ne                                                   | ports       | arraar | y 2013   |        |           |
|----------------------------------------------------------------------------|-------------|--------|----------|--------|-----------|
| Passenger Experience and Service Level Perform                             | nance<br>T2 | Т3     | T4       | T5     |           |
| Departure lounge seat availability*  Ease of finding a seat                | 4.37        | 4.17   | 4.28     | 4.10   |           |
| Cleanliness* Overall cleanliness of the terminal                           | 4.38        | 4.18   | 4.25     | 4.31   |           |
| Wayfinding* Ease of finding your way around the airport                    | 4.31        | 4.24   | 4.26     | 4.25   |           |
| Flight information* Accuracy and ease of finding flight information        | 4.44        | 4.41   | 4.37     | 4.38   |           |
| Wi-Fi* Ease of using WiFi                                                  | 4.15        | 4.14   | 4.17     | 4.14   |           |
| Security* Passenger satisfaction                                           | 4.25        | 4.21   | 4.22     | 4.22   |           |
| CSA queues - Times queue <5 minutes Based on 15min time periods measured   | 95.48%      | 96.54% | 96.13%   | 97.72% |           |
| CSA queues - Times queue <10 minutes  Based on 15min time periods measured | 99.86%      | 99.59% | 99.63%   | 99.63% |           |
| Staff search Based on 15min time periods measured                          | 95.25%      | 100%   | 97.94%   |        |           |
| Transfer Search Based on 15min time periods measured                       | 98.85%      | 96.41% | 97.68%   | 98.15% |           |
|                                                                            | СТА         | Cargo  | EastSide | Т5     | SouthSide |
| Control Post Security Search                                               | 95.59%      | 95.07% | 96.93%   | 96.77% | 95.12%    |

# Financial Report- Bonus and Rebates

TTS - One car

TTS - Two cars

Aerodrome congestion

Track Transit System - one car availability

Track Transit System - % time two cars available

|                                          |          |          |          |           | Rebates: |      |                 |   |                    |                   |
|------------------------------------------|----------|----------|----------|-----------|----------|------|-----------------|---|--------------------|-------------------|
|                                          |          |          | Ja       | an - 2019 |          |      |                 |   | YTD                |                   |
|                                          | T2       | Т3       | T4       | Т5        | Campus   |      | imated<br>ebate | E | stimated<br>Rebate | Total<br>Failures |
| Departure lounge seat availability       |          |          |          |           |          | £    | -               | £ | -                  | 0                 |
| Cleanliness                              |          |          |          |           |          | £    | -               | £ | -                  | 0                 |
| Wayfinding                               |          |          |          |           |          | £    | -               | £ | -                  | 0                 |
| Flight information                       |          |          |          |           |          | £    | -               | £ | -                  | 0                 |
| CSA Queues - Both                        |          |          |          |           |          | £    | -               | £ | -                  | 0                 |
| Staff Search                             |          |          |          |           |          | £    | -               | £ | -                  | 0                 |
| Transfer search                          |          |          |          |           |          | £    | -               | £ | -                  | 0                 |
| Passenger Sensitive Equipment (General)  |          |          |          |           |          | £    | -               | £ | -                  | 0                 |
| Passenger Sensitive Equipment (Priority) |          |          |          |           |          | £    | -               | £ | -                  | 0                 |
| Stands                                   | 8        |          |          |           |          | £ 13 | 7,517.00        | £ | 137,517.00         | 1                 |
| FEGP                                     | <b>Ø</b> | <b>Ø</b> | <b>Ø</b> |           |          | £    | -               | £ | -                  | 0                 |
| Jetties                                  | <b>Ø</b> | <b>Ø</b> | <b>Ø</b> | <b>Ø</b>  |          | £    | -               | £ | -                  | 0                 |
| Pre-conditioned air                      | <b>Ø</b> | <b>Ø</b> |          | <b>Ø</b>  |          | £    | -               | £ | -                  | 0                 |
| Stand entry guidance                     | <b>Ø</b> | <b>Ø</b> |          |           |          | £    | -               | £ | -                  | 0                 |
| Pier Service                             | <b>Ø</b> | <b>Ø</b> | <b>Ø</b> |           |          | £    | -               | £ | -                  | 0                 |
| Arrivals reclaims                        |          | <b>Ø</b> | <b>Ø</b> |           |          | £    | -               | £ | -                  | 0                 |
| Control Posts Search                     |          |          |          |           |          | £    | -               | £ | -                  | 0                 |
| Aerodrome Congestion                     |          |          |          |           |          | £    | -               | £ | -                  | 0                 |
|                                          |          |          |          |           | Total    | £    | -               | £ | 137,517            | 1                 |